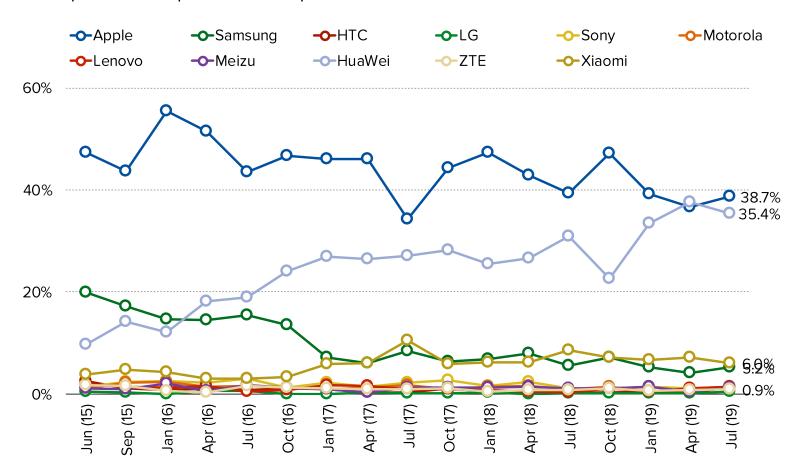

### KFY TAKFAWAYS:

MARKET SHARE TRENDS FOR THE IPHONE IMPROVED Q/Q AND ARE A TOUCH BETTER Y/Y.

**RECENT SMARTPHONE / IPHONE PURCHASE ENGAGEMENT DECLINED Q/Q** AND Y/Y.

**CHINA MOBILE HAS CONTINUED TO LOSE SHARE** IN OUR SURVEY TO THE LIKES OF CHINA UNICOM AND CHINA TELECOM.

### IPHONE AND ANDROID MIX

### **IPHONE OWNERS - MIX**