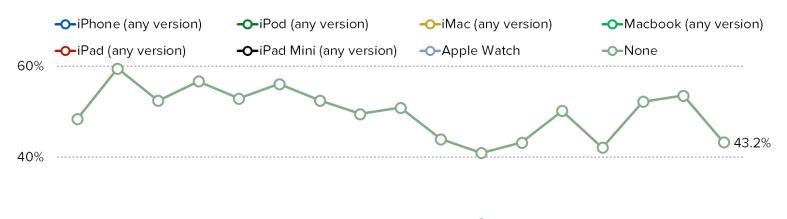

SE SHARE** IN OUR SURVEY TO THE LIKES OF CHINA UNICOM AND CHINA TELECOM.

**OVER RECENT HISTORY IN OUR SURVEY, SENTIMENT** TOWARD APPLE HAS ERODED WHILE SENTIMENT TOWARD **HUAWEI HAS IMPROVED.** 

THE TOP REASONS FOR WHY ANDROID OWNERS DON'T HAVE THE IPHONE ARE PRICE AND WANTING TO SUPPORT DOMESTIC BRANDS.

MACRO SENTIMENT TOWARD **DISCRETIONARY SPENDING** ABILITY AND THE ECONOMY **GOT "LESS STRONG"** SEQUENTIALLY.

# MARKET SHARE TRENDS AND PURCHASE ENGAGEMENT

### **SMARTPHONE OWNERS - TYPE OF SMARTPHONE CURRENTLY OWN**



## SMARTPHONE OWNERS - WHICH SMARTPHONE DID YOU OWN BEFORE YOUR CURRENT SMARTPHONE?



## SMARTPHONE OWNERS - WHICH SMARTPHONE WILL YOU CHOOSE FOR YOUR NEXT SMARTPHONE?



### **PURCHASED IN PAST THREE MONTHS**



### **APPLE PRODUCTS PURCHASED IN PAST THREE MONTHS**





### **PLANS TO PURCHASE IN NEXT THREE MONTHS**



### **APPLE PRODUCTS - PLANS TO PURCHASE IN NEXT THREE MONTHS**



### WHICH SERVICE PROVIDER DO YOU USE FOR YOUR SMARTPHONE?



### IPHONE AND ANDROID MIX

### **IPHONE OWNERS - MIX**



### **ANDROID OWNERS - MIX**

This question was posed to Android owners.



### SMARTPHONE PURCHASE FREQUENCY

### WHEN DID YOU GET YOUR CURRENT SMARTPHONE?



### WHEN DO YOU PLAN TO GET A NEW SMARTPHONE?

This question was posed to smartphone owners.



**Next Three Months** 

Next Year

### **HOW OFTEN DO YOU BUY A NEW SMARTPHONE?**



### **BRAND QUALITY**

### WHICH BRAND HAS THE BEST QUALITY?



### WHICH BRAND GIVES YOU THE BEST PERFORMANCE?





### WHICH BRAND IS MOST AFFORDABLE



### WHICH BRAND GIVES YOU THE BEST STATUS?



### WHAT ATTRIBU