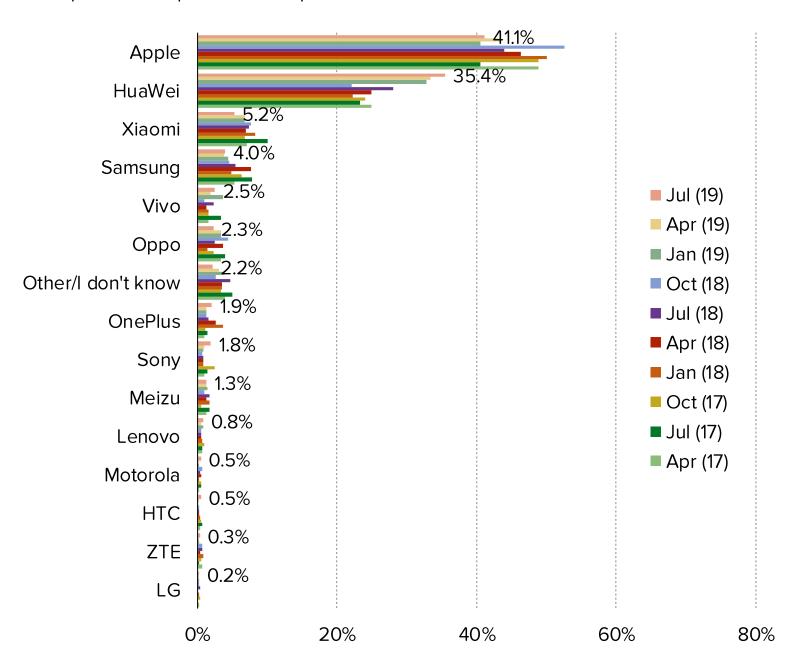

## SMARTPHONE OWNERS - WHICH SMARTPHONE WILL YOU CHOOSE FOR YOUR NEXT SMARTPHONE?