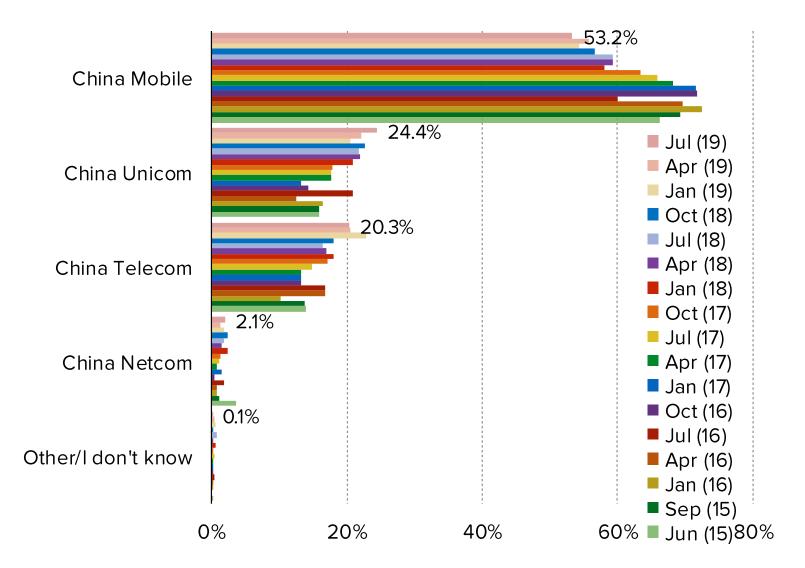

S IMPROVED.** 

THE TOP REASONS FOR WHY ANDROID OWNERS DON'T HAVE THE IPHONE ARE PRICE AND WANTING TO SUPPORT DOMESTIC BRANDS.

MACRO SENTIMENT TOWARD **DISCRETIONARY SPENDING** ABILITY AND THE ECONOMY **GOT "LESS STRONG"** SEQUENTIALLY.

# MARKET SHARE TRENDS AND PURCHASE ENGAGEMENT

### **SMARTPHONE OWNERS - TYPE OF SMARTPHONE CURRENTLY OWN**



## SMARTPHONE OWNERS - WHICH SMARTPHONE DID YOU OWN BEFORE YOUR CURRENT SMARTPHONE?



## SMARTPHONE OWNERS - WHICH SMARTPHONE WILL YOU CHOOSE FOR YOUR NEXT SMARTPHONE?



### **PURCHASED IN PAST THREE MONTHS**



### **APPLE PRODUCTS PURCHASED IN PAST THREE MONTHS**





### **PLANS TO PURCHASE IN NEXT THREE MONTHS**



### **APPLE PRODUCTS - PLANS TO PURCHASE IN NEXT THREE MONTHS**



### WHICH SERVICE PROVIDER DO YOU USE FOR YOUR SMARTPHONE?



### IPHONE AND ANDROID MIX

### **IPHONE OWNERS - MIX**



### **ANDROID OWNERS - MIX**

This question was posed to Android owners.



### SMARTPHONE PURCHASE FREQUENCY

### WHEN DID YOU GET YOUR CURRENT SMARTPHONE?



### WHEN DO YOU PLAN TO GET A NEW SMARTPHONE?

This question was posed to smartphone owners.



**Next Three Months** 

Next Year

### **HOW OFTEN DO YOU BUY A NEW SMARTPHONE?**



### **BRAND QUALITY**

### WHICH BRAND HAS THE BEST QUALITY?



### WHICH BRAND GIVES YOU THE BEST PERFORMANCE?





### WHICH BRAND IS MOST AFFORDABLE



### WHICH BRAND GIVES YOU THE BEST STATUS?



### WHAT ATTRIBUTE IS MOST IMPORTANT TO YOU IN A SMARTPHONE?



### **BESPOKE MARKET INTELLIGENCE**

Apple vs. Android Overseas

### **DUAL SIM CARD**

### DO YOU LIKE SMARTPHONES WITH ONE OR TWO S