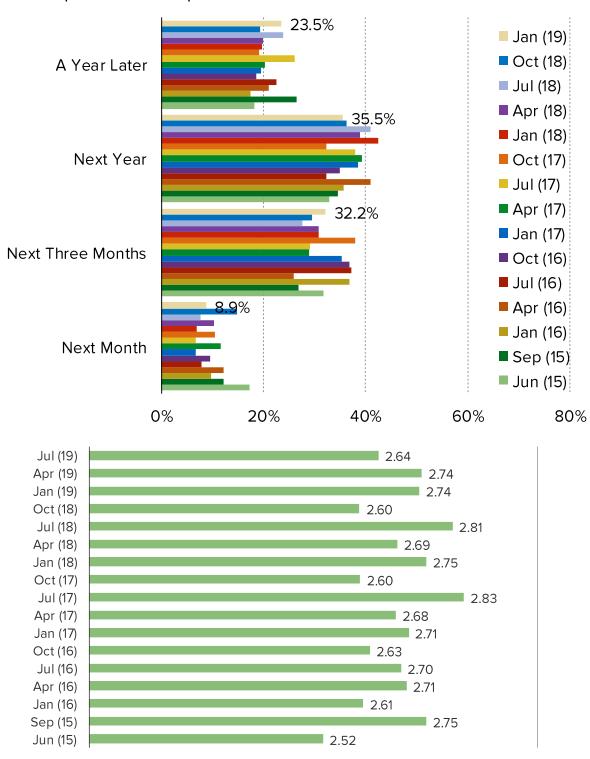

### WHEN DO YOU PLAN TO GET A NEW SMARTPHONE?

This question was posed to smartphone owners.

**Next Three Months** 

Next Year