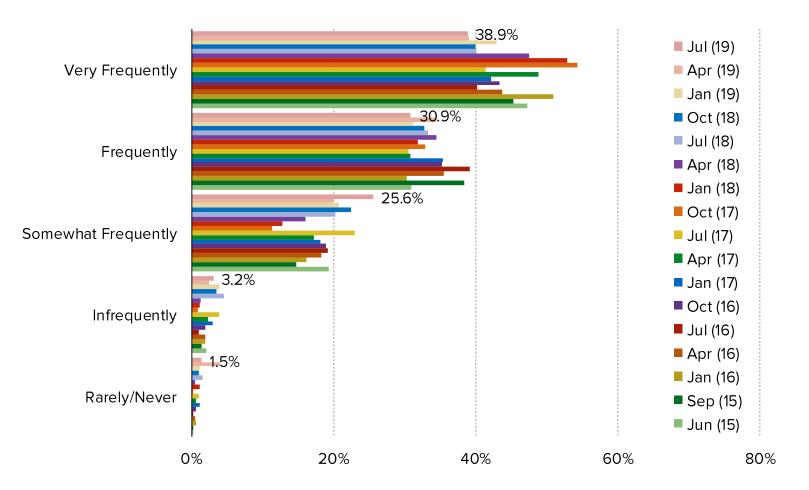

WHAT DO YOU THINK OF CHINA-US RELATIONS?

This question was posed to all respondents.



## BECAUSE OF YOUR VIEWS ON THE RELATIONSHIP BETWEEN CHINA AND THE US, ARE YOU LESS LIKELY TO BUY AMERICAN PRODUCTS?

This question was posed to respondents who replied negative to the question above.



### **DO YOU HAVE A JOB NOW?**



### ARE YOU WORRIED YOU'RE GOING TO LOSE YOUR JOB?



### WHAT DO YOU THINK OF THE CHINESE STOCK MARKET?



### **DO YOU HAVE YOUR OWN PROPERTY?**



## DO YOU THINK YOUR PROPERTY WILL INCREASE OR DECREASE IN VALUE WITHIN THE NEXT YEAR?

This question was posed to all respondents who said they own property.



### **HOW MUCH HAVE YOU BEEN SPENDING RECENTLY?**



### ARE YOU TRYING TO REDUCE YOUR SPENDING GOING FORWARD?



### **HOW OFTEN DO YOU ACCESS THE INTERNET?**



### **HOW OFTEN DO YOU ACCESS MOBILE APPS?**