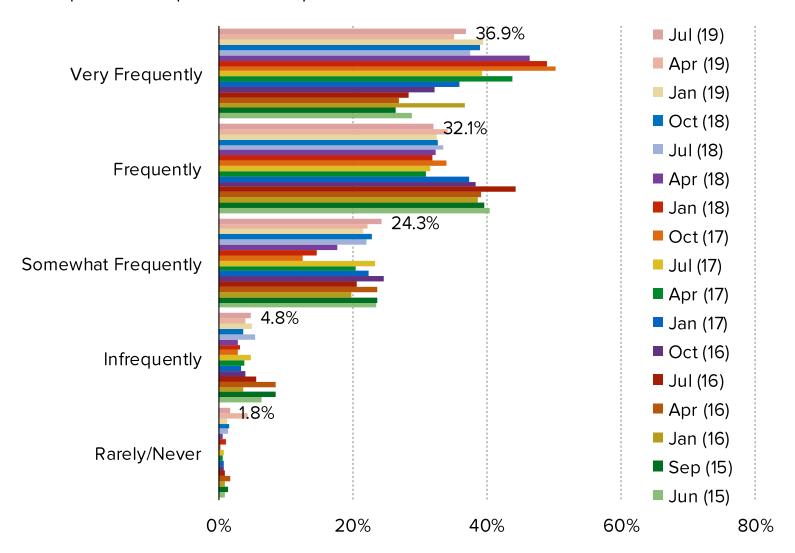

uestion was posed to all respondents.



## BECAUSE OF YOUR VIEWS ON THE RELATIONSHIP BETWEEN CHINA AND THE US, ARE YOU LESS LIKELY TO BUY AMERICAN PRODUCTS?

This question was posed to respondents who replied negative to the question above.



### **DO YOU HAVE A JOB NOW?**



### ARE YOU WORRIED YOU'RE GOING TO LOSE YOUR JOB?



### WHAT DO YOU THINK OF THE CHINESE STOCK MARKET?



### **DO YOU HAVE YOUR OWN PROPERTY?**



## DO YOU THINK YOUR PROPERTY WILL INCREASE OR DECREASE IN VALUE WITHIN THE NEXT YEAR?

This question was posed to all respondents who said they own property.



### **HOW MUCH HAVE YOU BEEN SPENDING RECENTLY?**



### ARE YOU TRYING TO REDUCE YOUR SPENDING GOING FORWARD?



### **HOW OFTEN DO YOU ACCESS THE INTERNET?**



### **HOW OFTEN DO YOU ACCESS MOBILE APPS?**