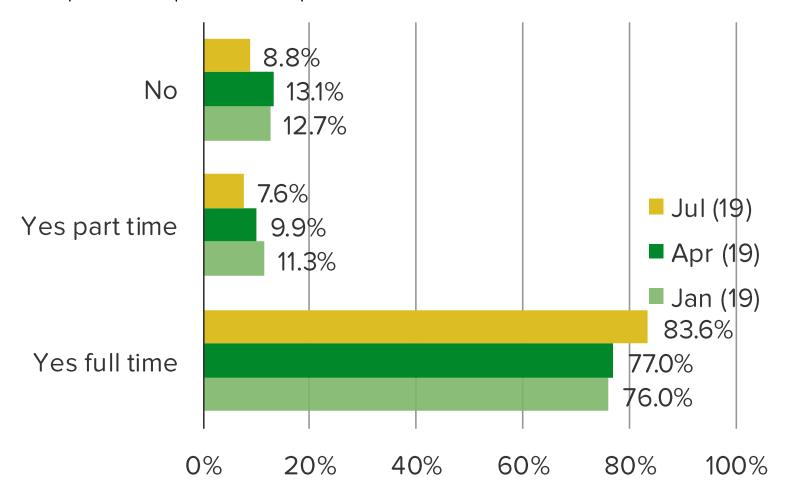

NE WITH DUAL SIM, WILL YOU BUY IT?



## IF THE NEXT IPHONE HAS TWO SIM CARDS, WOULD YOU SWITCH TO USING THE IPHONE?

This question was posed to Android owners.



### WHY DON'T YOU USE THE IPHONE?

This question was posed to all smartphone owners who DO NOT own iPhones.



### **BESPOKE MARKET INTELLIGENCE**

Apple vs. Android Overseas

### **MACRO**

### **HOW CONFIDENT DO YOU FEEL TO SPEND MONEY?**



### HOW WAS YOUR HOUSEHOLD INCOME CHANGED IN THE PAST YEAR?



### WHAT DO YOU THINK OF CHINA-US RELATIONS?

This question was posed to all respondents.



## BECAUSE OF YOUR VIEWS ON THE RELATIONSHIP BETWEEN CHINA AND THE US, ARE YOU LESS LIKELY TO BUY AMERICAN PRODUCTS?

This question was posed to respondents who replied negative to the question above.



### **DO YOU HAVE A JOB NOW?**



### ARE YOU WORRIED YOU'RE GOING TO LOSE YOUR JOB?



### WHAT DO YOU THINK OF THE CHINESE STOCK MARKET?



### **DO YOU HAVE YOUR OWN PROPERTY?**



## DO YOU THINK YOUR PROPERTY WILL INCREASE OR DECREASE IN VALUE WITHIN THE NEXT YEAR?

This question was posed to all respondents who said they own property.



### **HOW MUCH HAVE YOU BEEN SPENDING RECENTLY?**



### ARE YOU TRYING TO REDUCE YOUR SPENDING GOING FORWARD?



### **HOW OFTEN DO YOU ACCESS THE INTERNET?**



### **HOW OFTEN DO YOU ACCESS MOBILE APPS?**