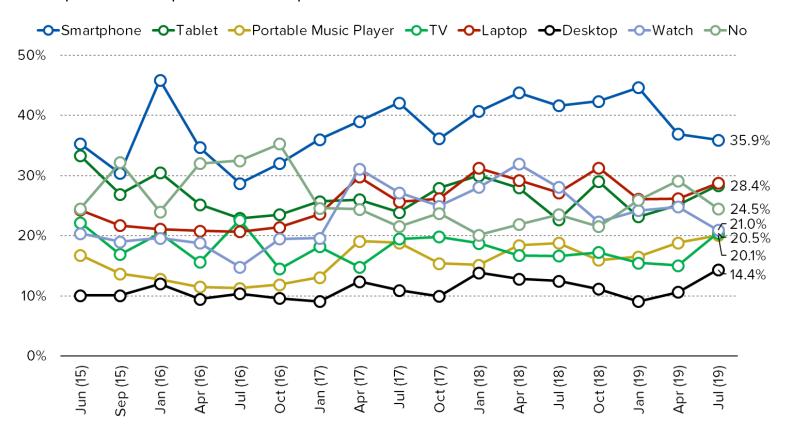

CLINED Q/Q** AND Y/Y.

**CHINA MOBILE HAS CONTINUED TO LOSE SHARE** IN OUR SURVEY TO THE LIKES OF CHINA UNICOM AND CHINA TELECOM.

**OVER RECENT HISTORY IN OUR SURVEY, SENTIMENT** TOWARD APPLE HAS ERODED WHILE SENTIMENT TOWARD **HUAWEI HAS IMPROVED.** 

THE TOP REASONS FOR WHY ANDROID OWNERS DON'T HAVE THE IPHONE ARE PRICE AND WANTING TO SUPPORT DOMESTIC BRANDS.

MACRO SENTIMENT TOWARD **DISCRETIONARY SPENDING** ABILITY AND THE ECONOMY **GOT "LESS STRONG"** SEQUENTIALLY.

# MARKET SHARE TRENDS AND PURCHASE ENGAGEMENT

### **SMARTPHONE OWNERS - TYPE OF SMARTPHONE CURRENTLY OWN**



## SMARTPHONE OWNERS - WHICH SMARTPHONE DID YOU OWN BEFORE YOUR CURRENT SMARTPHONE?



## SMARTPHONE OWNERS - WHICH SMARTPHONE WILL YOU CHOOSE FOR YOUR NEXT SMARTPHONE?



### **PURCHASED IN PAST THREE MONTHS**



### **APPLE PRODUCTS PURCHASED IN PAST THREE MONTHS**





### **PLANS TO PURCHASE IN NEXT THREE MONTHS**



### **APPLE PRODUCTS - PLANS TO PURCHASE IN NEXT THREE MONTHS**



### WHICH SERVICE PROVIDER DO YOU USE FOR YOUR SMARTPHONE?



### IPHONE AND ANDROID MIX

### **IPHONE OWNERS - MIX**



### **ANDROID OWNERS - MIX**

This question was posed to Android owners.



### SMARTPHONE PURCHASE FREQUENCY

### WHEN DID YOU GET YOUR CURRENT SMARTPHONE?



### WHEN DO YOU PLAN TO GET A NEW SMARTPHONE?

This question was posed to smartphone owners.



**Next Three Months** 

Next Year

### **HOW OFTEN DO YOU BUY A NEW SMARTPHONE?**



### **BRAND QUALITY**

### WHICH BRAND HAS THE BEST QUALITY?



### WHICH BRAND GIVES YOU THE BEST PERFORMANCE?





### WHICH BRAND IS MOST AFFORDABLE



### W