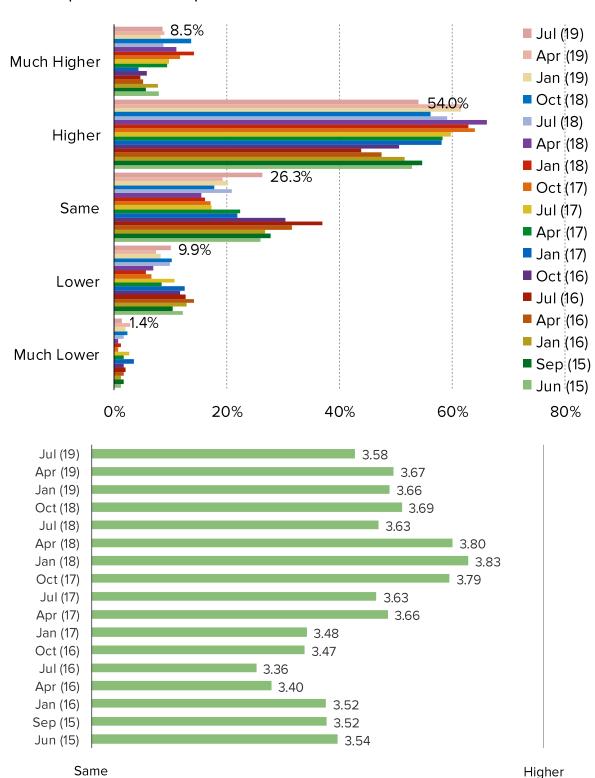

US?



### WHAT ATTRIBUTE IS MOST IMPORTANT TO YOU IN A SMARTPHONE?



### **BESPOKE MARKET INTELLIGENCE**

Apple vs. Android Overseas

### **DUAL SIM CARD**

### DO YOU LIKE SMARTPHONES WITH ONE OR TWO SIM CARDS?



### DO YOU HAVE ANY OPINION THAT THE IPHONE HAS DUAL SIM?



## APPLE ANNOUNCED THE LAUNCH OF THE NEW CHINESE IPHONE WITH DUAL SIM, WILL YOU BUY IT?



## IF THE NEXT IPHONE HAS TWO SIM CARDS, WOULD YOU SWITCH TO USING THE IPHONE?

This question was posed to Android owners.



### WHY DON'T YOU USE THE IPHONE?

This question was posed to all smartphone owners who DO NOT own iPhones.



### **BESPOKE MARKET INTELLIGENCE**

Apple vs. Android Overseas

### **MACRO**

### **HOW CONFIDENT DO YOU FEEL TO SPEND MONEY?**



### HOW WAS YOUR HOUSEHOLD INCOME CHANGED IN THE PAST YEAR?



### WHAT DO YOU THINK OF CHINA-US RELATIONS?

This question was posed to all respondents.



## BECAUSE OF YOUR VIEWS ON THE RELATIONSHIP BETWEEN CHINA AND THE US, ARE YOU LESS LIKELY TO BUY AMERICAN PRODUCTS?

This question was posed to respondents who replied negative to the question above.



### **DO YOU HAVE A JOB NOW?**



### ARE YOU WORRIED YOU'RE GOING TO LOSE YOUR JOB?



### WHAT DO YOU THINK OF THE CHINESE STOCK MARKET?



### **DO YOU HAVE YOUR OWN PROPERTY?**



## DO YOU THINK YOUR PROPERTY WILL INCREASE OR DECREASE IN VALUE WITHIN THE NEXT YEAR?

This question was posed to all respondents who said they own property.



### **HOW MUCH HAVE YOU BEEN SPENDING RECENTLY?**



### ARE YOU TRYING TO REDUCE YOUR SPENDING GOING FORWARD?



### **HOW OFTEN DO YOU ACCESS THE INTERNE