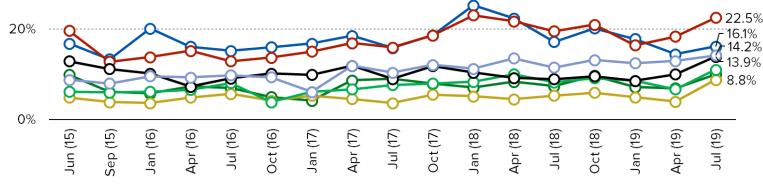

SHARE** IN OUR SURVEY TO THE LIKES OF CHINA UNICOM AND CHINA TELECOM.

**OVER RECENT HISTORY IN OUR SURVEY, SENTIMENT** TOWARD APPLE HAS ERODED WHILE SENTIMENT TOWARD **HUAWEI HAS IMPROVED.** 

THE TOP REASONS FOR WHY ANDROID OWNERS DON'T HAVE THE IPHONE ARE PRICE AND WANTING TO SUPPORT DOMESTIC BRANDS.

MACRO SENTIMENT TOWARD **DISCRETIONARY SPENDING** ABILITY AND THE ECONOMY **GOT "LESS STRONG"** SEQUENTIALLY.

# MARKET SHARE TRENDS AND PURCHASE ENGAGEMENT

### **SMARTPHONE OWNERS - TYPE OF SMARTPHONE CURRENTLY OWN**



## SMARTPHONE OWNERS - WHICH SMARTPHONE DID YOU OWN BEFORE YOUR CURRENT SMARTPHONE?



## SMARTPHONE OWNERS - WHICH SMARTPHONE WILL YOU CHOOSE FOR YOUR NEXT SMARTPHONE?



### **PURCHASED IN PAST THREE MONTHS**



### **APPLE PRODUCTS PURCHASED IN PAST THREE MONTHS**





### **PLANS TO PURCHASE IN NEXT THREE MONTHS**



### **APPLE PRODUCTS - PLANS TO PURCHASE IN NEXT THREE MONTHS**



### WHICH SERVICE PROVIDER DO YOU USE FOR YOUR SMARTPHONE?



### IPHONE AND ANDROID MIX

### **IPHONE OWNERS - MIX**



### **ANDROID OWNERS - MIX**

This question was posed to Android owners.



### SMARTPHONE PURCHASE FREQUENCY

### WHEN DID YOU GET YOUR CURRENT SMARTPHONE?



### WHEN DO YOU PLAN TO GET A NEW SMARTPHONE?

This question was posed to smartphone owners.



**Next Three Months** 

Next Year

### **HOW OFTEN DO YOU BUY A NEW SMARTPHONE?**



### **BRAND QUALITY**

### WHICH BRAND HAS THE BEST QUALITY?



### WHICH BRAND GIVES YOU THE BEST PERFORMANCE?





### WHICH BRAND IS MOST AFFORDABLE



### WHICH BRAND GIVES YOU THE BEST STATUS?



### WHAT ATTRIBUTE