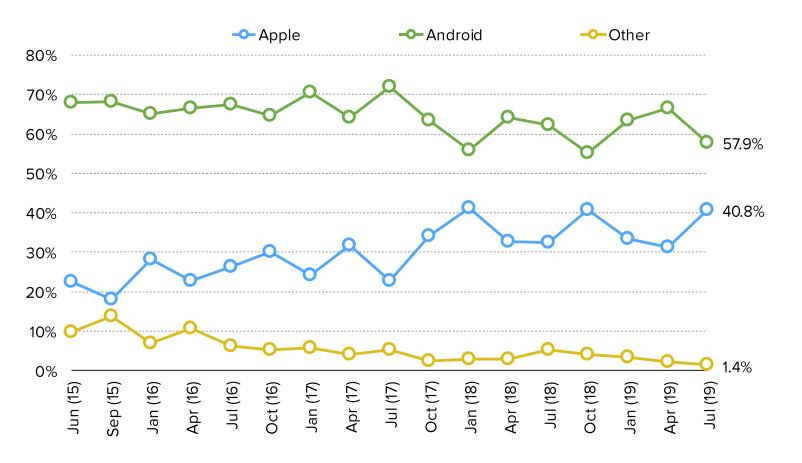

## SMARTPHONE OWNERS - WHICH SMARTPHONE DID YOU OWN BEFORE YOUR CURRENT SMARTPHONE?