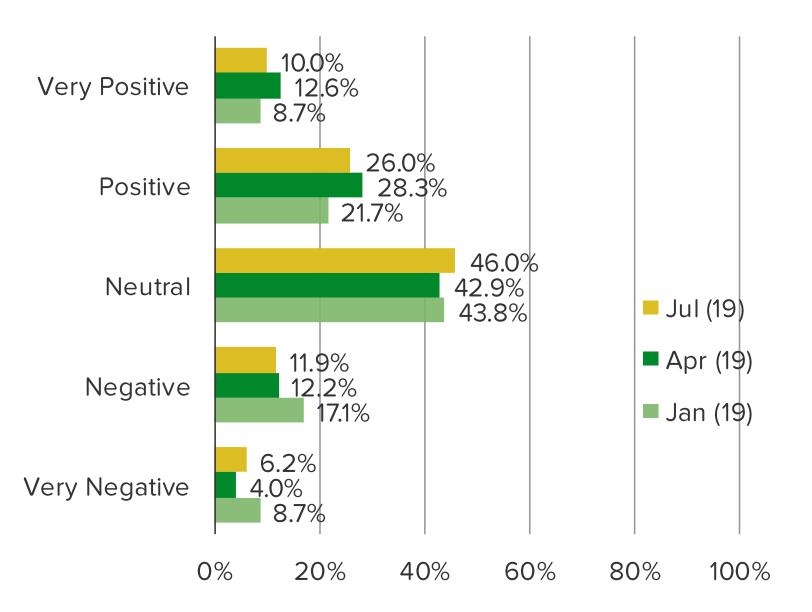

### WHAT DO YOU THINK OF CHINA-US RELATIONS?

This question was posed to all respondents.