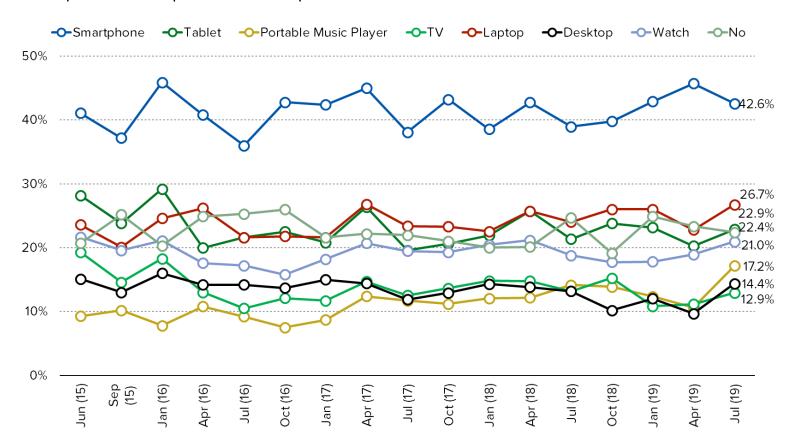

M AND CHINA TELECOM.

**OVER RECENT HISTORY IN OUR SURVEY, SENTIMENT** TOWARD APPLE HAS ERODED WHILE SENTIMENT TOWARD **HUAWEI HAS IMPROVED.** 

THE TOP REASONS FOR WHY ANDROID OWNERS DON'T HAVE THE IPHONE ARE PRICE AND WANTING TO SUPPORT DOMESTIC BRANDS.

MACRO SENTIMENT TOWARD **DISCRETIONARY SPENDING** ABILITY AND THE ECONOMY **GOT "LESS STRONG"** SEQUENTIALLY.

# MARKET SHARE TRENDS AND PURCHASE ENGAGEMENT

### **SMARTPHONE OWNERS - TYPE OF SMARTPHONE CURRENTLY OWN**



## SMARTPHONE OWNERS - WHICH SMARTPHONE DID YOU OWN BEFORE YOUR CURRENT SMARTPHONE?



## SMARTPHONE OWNERS - WHICH SMARTPHONE WILL YOU CHOOSE FOR YOUR NEXT SMARTPHONE?



### **PURCHASED IN PAST THREE MONTHS**



### **APPLE PRODUCTS PURCHASED IN PAST THREE MONTHS**





### **PLANS TO PURCHASE IN NEXT THREE MONTHS**



### **APPLE PRODUCTS - PLANS TO PURCHASE IN NEXT THREE MONTHS**



### WHICH SERVICE PROVIDER DO YOU USE FOR YOUR SMARTPHONE?



### IPHONE AND ANDROID MIX

### **IPHONE OWNERS - MIX**



### **ANDROID OWNERS - MIX**

This question was posed to Android owners.



### SMARTPHONE PURCHASE FREQUENCY

### WHEN DID YOU GET YOUR CURRENT SMARTPHONE?



### WHEN DO YOU PLAN TO GET A NEW SMARTPHONE?

This question was posed to smartphone owners.



**Next Three Months** 

Next Year

### **HOW OFTEN DO YOU BUY A NEW SMARTPHONE?**



### **BRAND QUALITY**

### WHICH BRAND HAS THE BEST QUALITY?



### WHICH BRAND GIVES YOU THE BEST PERFORMANCE?





### WHICH BRAND IS MOST AFFORDABLE



### WHICH BRAND GIVES YOU THE BEST STATUS?



### WHAT ATTRIBUTE IS MOST IMPORTANT TO YOU IN A SMARTPHONE?



###