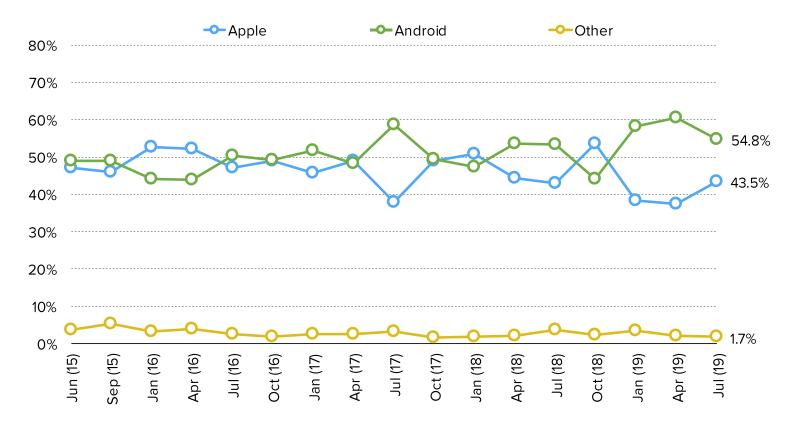

## SMARTPHONE OWNERS - WHICH SMARTPHONE WILL YOU CHOOSE FOR YOUR NEXT SMARTPHONE?