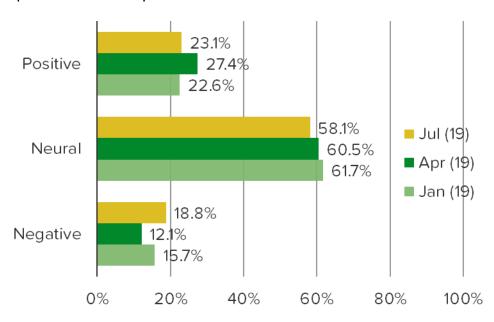

### WHAT DO YOU THINK OF CHINA-US RELATIONS?

This question was posed to all respondents.