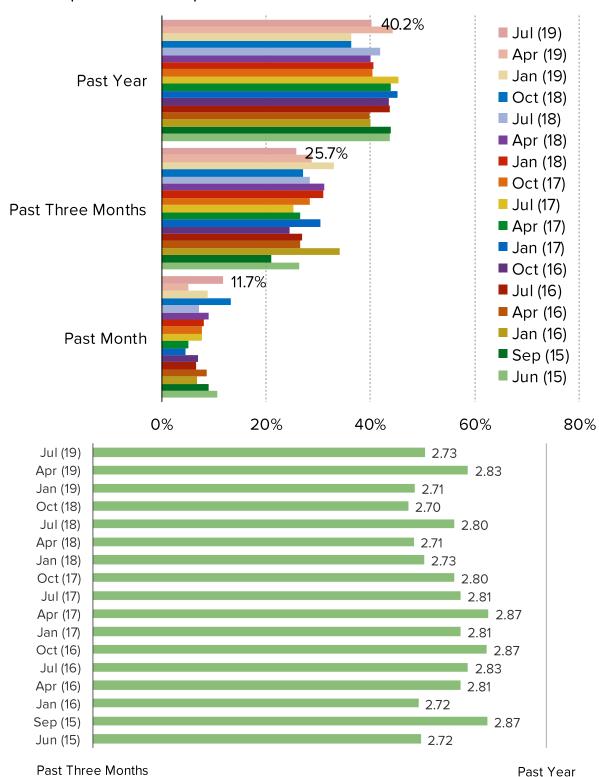

### **PURCHASED IN PAST THREE MONTHS**

### **HOW OFTEN DO YOU BUY A NEW SMARTPHONE?**