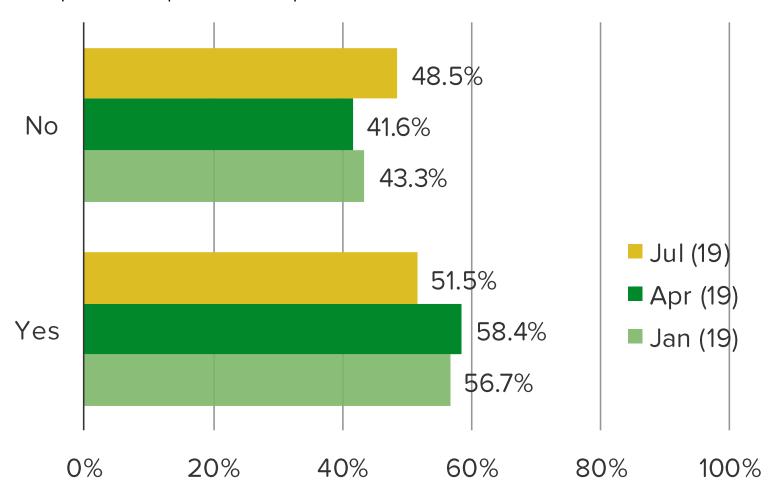

OUSEHOLD INCOME CHANGED IN THE PAST YEAR?



### WHAT DO YOU THINK OF CHINA-US RELATIONS?

This question was posed to all respondents.



## BECAUSE OF YOUR VIEWS ON THE RELATIONSHIP BETWEEN CHINA AND THE US, ARE YOU LESS LIKELY TO BUY AMERICAN PRODUCTS?

This question was posed to respondents who replied negative to the question above.



### **DO YOU HAVE A JOB NOW?**



### ARE YOU WORRIED YOU'RE GOING TO LOSE YOUR JOB?



### WHAT DO YOU THINK OF THE CHINESE STOCK MARKET?



### **DO YOU HAVE YOUR OWN PROPERTY?**



## DO YOU THINK YOUR PROPERTY WILL INCREASE OR DECREASE IN VALUE WITHIN THE NEXT YEAR?

This question was posed to all respondents who said they own property.



### **HOW MUCH HAVE YOU BEEN SPENDING RECENTLY?**



### ARE YOU TRYING TO REDUCE YOUR SPENDING GOING FORWARD?



### **HOW OFTEN DO YOU ACCESS THE INTERNET?**



### **HOW OFTEN DO YOU ACCESS MOBILE APPS?**