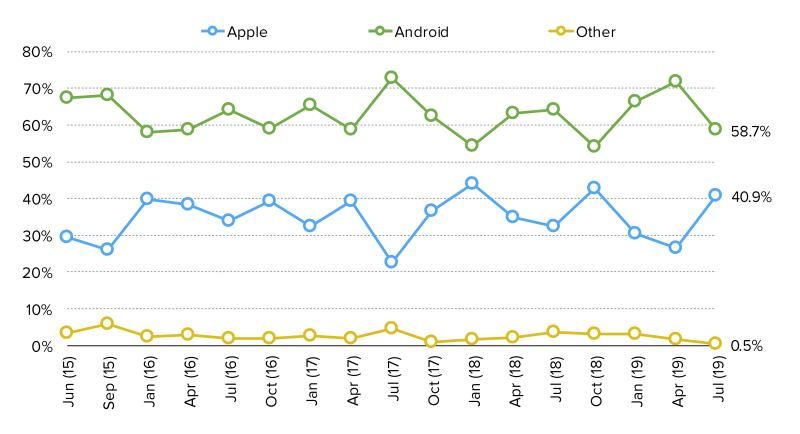

### AAPI CHINA VOL 14

Audience: 1.000+ Consumers In China

### KFY TAKFAWAYS:

MARKET SHARE TRENDS FOR THE IPHONE IMPROVED Q/Q AND ARE A TOUCH BETTER Y/Y.

**RECENT SMARTPHONE / IPHONE PURCHASE ENGAGEMENT DECLINED Q/Q** AND Y/Y.

**CHINA MOBILE HAS CONTINUED TO LOSE SHARE** IN OUR SURVEY TO THE LIKES OF CHINA UNICOM AND CHINA TELECOM.

**OVER RECENT HISTORY IN OUR SURVEY, SENTIMENT** TOWARD APPLE HAS ERODED WHILE SENTIMENT TOWARD **HUAWEI HAS IMPROVED.** 

THE TOP REASONS FOR WHY ANDROID OWNERS DON'T HAVE THE IPHONE ARE PRICE AND WANTING TO SUPPORT DOMESTIC BRANDS.

MACRO SENTIMENT TOWARD **DISCRETIONARY SPENDING** ABILITY AND THE ECONOMY **GOT "LESS STRONG"** SEQUENTIALLY.

# MARKET SHARE TRENDS AND PURCHASE ENGAGEMENT

### **SMARTPHONE OWNERS - TYPE OF SMARTPHONE CURRENTLY OWN**



## SMARTPHONE OWNERS - WHICH SMARTPHONE DID YOU OWN BEFORE YOUR CURRENT SMARTPHONE?



## SMARTPHONE OWNERS - WHICH SMARTPHONE WILL YOU CHOOSE FOR YOUR NEXT SMARTPHONE?



### **PURCHASED IN PAST THREE MONTHS**



### **APPLE PRODUCTS PURCHASED IN PAST THREE MONTHS**





### **PLANS TO PURCHASE IN NEXT THREE MONTHS**



### **APPLE PRODUCTS - PLANS TO PURCHASE IN NEXT THREE MONTHS**



### WHICH SERVICE PROVIDER DO YOU USE FOR YOUR SMARTPHONE?



### IPHONE AND ANDROID MIX

### **IPHONE OWNERS - MIX**



### **ANDROID OWNERS - MIX**

This question was posed to Android owners.



### SMARTPHONE PURCHASE FREQUENCY

### WHEN DID YOU GET YOUR CURRENT SMARTPHONE?



### WHEN DO YOU PLAN TO GET A NEW SMARTPHONE?

This question was posed to smartphone owners.



**Next Three Months** 

Next Ye