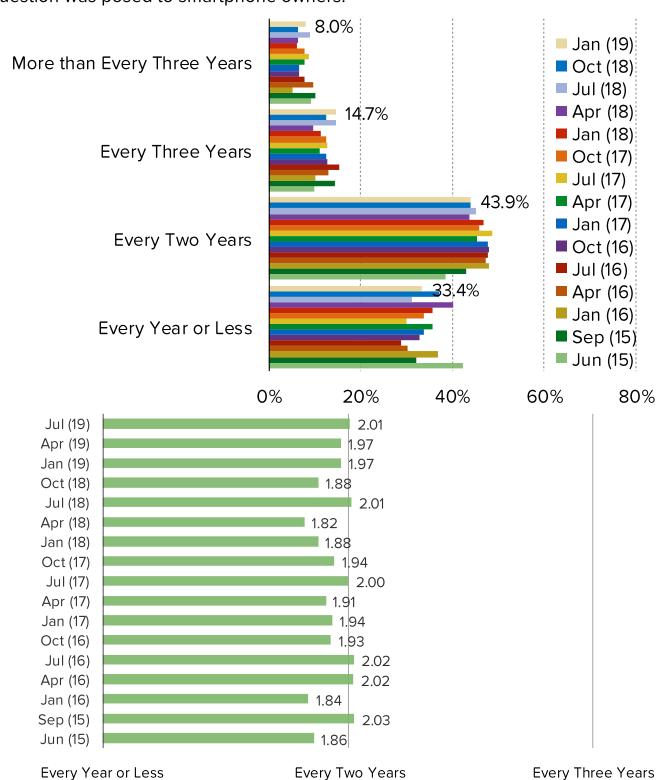

N BEFORE YOUR CURRENT SMARTPHONE?



## SMARTPHONE OWNERS - WHICH SMARTPHONE WILL YOU CHOOSE FOR YOUR NEXT SMARTPHONE?



### **PURCHASED IN PAST THREE MONTHS**



### **APPLE PRODUCTS PURCHASED IN PAST THREE MONTHS**





### **PLANS TO PURCHASE IN NEXT THREE MONTHS**



### **APPLE PRODUCTS - PLANS TO PURCHASE IN NEXT THREE MONTHS**



### WHICH SERVICE PROVIDER DO YOU USE FOR YOUR SMARTPHONE?



### IPHONE AND ANDROID MIX

### **IPHONE OWNERS - MIX**



### **ANDROID OWNERS - MIX**

This question was posed to Android owners.



### SMARTPHONE PURCHASE FREQUENCY

### WHEN DID YOU GET YOUR CURRENT SMARTPHONE?



### WHEN DO YOU PLAN TO GET A NEW SMARTPHONE?

This question was posed to smartphone owners.



**Next Three Months** 

Next Year

### **HOW OFTEN DO YOU BUY A NEW SMARTPHONE?**



### **BRAND QUALITY**

### WHICH BRAND HAS THE BEST QUALITY?



### WHICH BRAND GIVES YOU THE BEST PERFORMANCE?





### WHICH BRAND IS MOST AFFORDABLE



### WHICH BRAND GIVES YOU THE BEST STATUS?



### WHAT ATTRIBUTE IS MOST IMPORTANT TO YOU IN A SMARTPHONE?



### **BESPOKE MARKET INTELLIGENCE**

Apple vs. Android Overseas

### **DUAL SIM CARD**

### DO YOU LIKE SMARTPHONES WITH ONE OR TWO SIM CARDS?



### DO YOU HAVE ANY OPINION THAT THE IPHONE HAS DUAL SIM?



## APPLE ANNOUNCED THE LAUNCH OF THE NEW CHINESE IPHONE WITH DUAL SIM, WILL YOU BUY IT?



## IF THE NEXT IPHONE HAS TWO SIM CARDS, WOULD YOU SWITCH TO USING THE IPHONE?

This question was posed to Android owners.



### WHY DON'T YOU USE THE IPHONE?

This question was posed to all smartphone owners who DO NOT own iPhones.