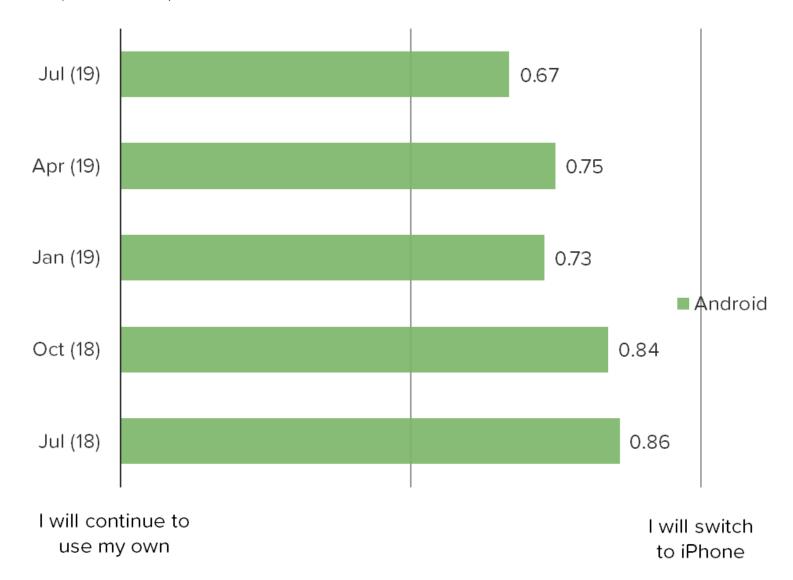

## IF THE NEXT IPHONE HAS TWO SIM CARDS, WOULD YOU SWITCH TO USING THE IPHONE?

This question was posed to Android owners.

### **ANDROID OWNERS - MIX**

This question was posed to Android owners.