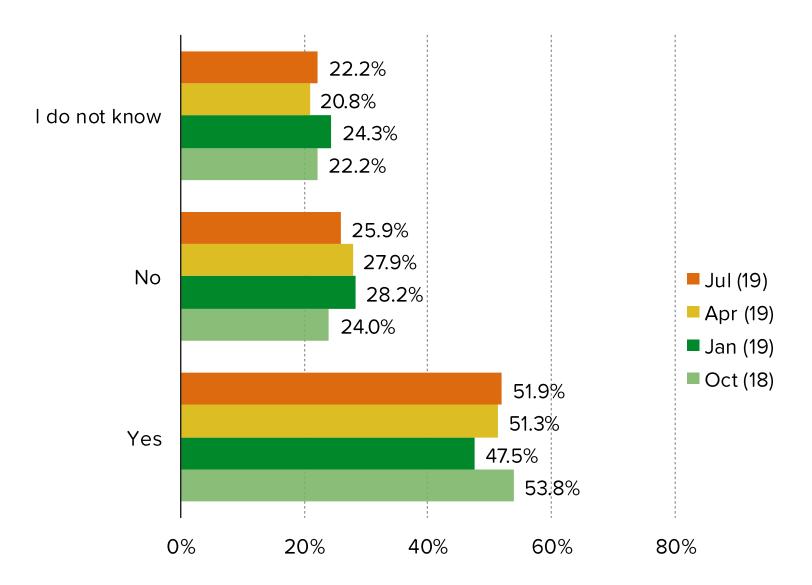

## APPLE ANNOUNCED THE LAUNCH OF THE NEW CHINESE IPHONE WITH DUAL SIM, WILL YOU BUY IT?