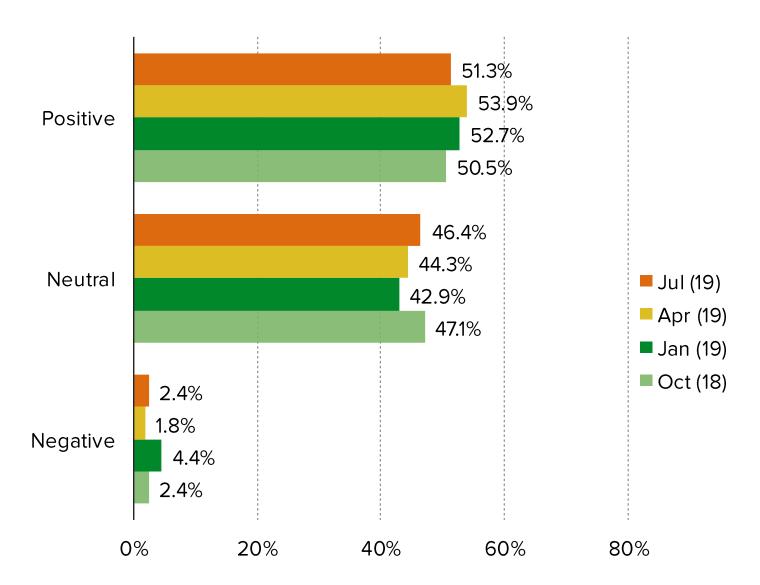

### WHAT DO YOU THINK OF CHINA-US RELATIONS?

This question was posed to all respondents.