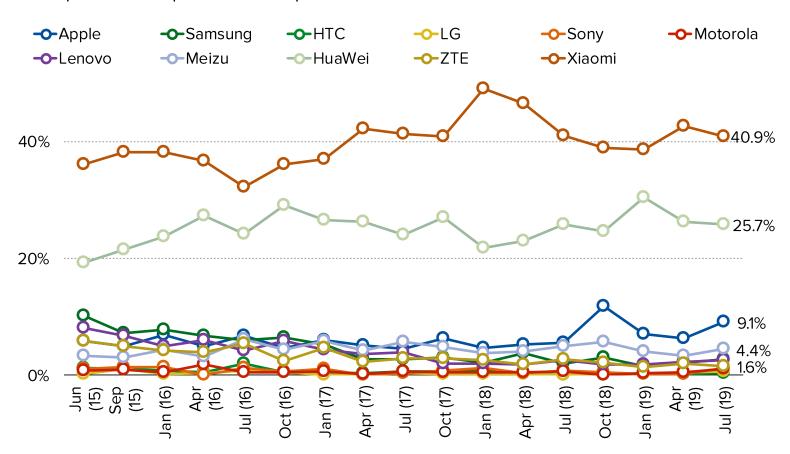

## SMARTPHONE OWNERS - WHICH SMARTPHONE DID YOU OWN BEFORE YOUR CURRENT SMARTPHONE?