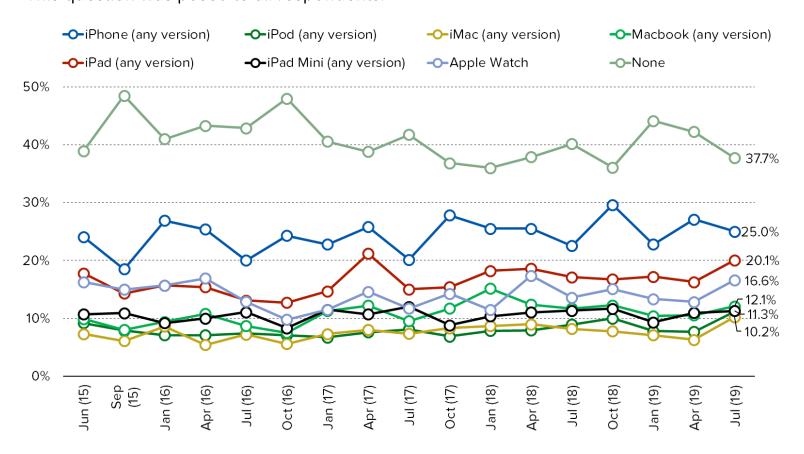

T** TOWARD APPLE HAS ERODED WHILE SENTIMENT TOWARD **HUAWEI HAS IMPROVED.** 

THE TOP REASONS FOR WHY ANDROID OWNERS DON'T HAVE THE IPHONE ARE PRICE AND WANTING TO SUPPORT DOMESTIC BRANDS.

MACRO SENTIMENT TOWARD **DISCRETIONARY SPENDING** ABILITY AND THE ECONOMY **GOT "LESS STRONG"** SEQUENTIALLY.

# MARKET SHARE TRENDS AND PURCHASE ENGAGEMENT

### **SMARTPHONE OWNERS - TYPE OF SMARTPHONE CURRENTLY OWN**



## SMARTPHONE OWNERS - WHICH SMARTPHONE DID YOU OWN BEFORE YOUR CURRENT SMARTPHONE?



## SMARTPHONE OWNERS - WHICH SMARTPHONE WILL YOU CHOOSE FOR YOUR NEXT SMARTPHONE?



### **PURCHASED IN PAST THREE MONTHS**



### **APPLE PRODUCTS PURCHASED IN PAST THREE MONTHS**





### **PLANS TO PURCHASE IN NEXT THREE MONTHS**



### **APPLE PRODUCTS - PLANS TO PURCHASE IN NEXT THREE MONTHS**



### WHICH SERVICE PROVIDER DO YOU USE FOR YOUR SMARTPHONE?



### IPHONE AND ANDROID MIX

### **IPHONE OWNERS - MIX**



### **ANDROID OWNERS - MIX**

This question was posed to Android owners.



### SMARTPHONE PURCHASE FREQUENCY

### WHEN DID YOU GET YOUR CURRENT SMARTPHONE?



### WHEN DO YOU PLAN TO GET A NEW SMARTPHONE?

This question was posed to smartphone owners.



**Next Three Months** 

Next Year

### **HOW OFTEN DO YOU BUY A NEW SMARTPHONE?**



### **BRAND QUALITY**

### WHICH BRAND HAS THE BEST QUALITY?



### WHICH BRAND GIVES YOU THE BEST PERFORMANCE?





### WHICH BRAND IS MOST AFFORDABLE



### WHICH BRAND GIVES YOU THE BEST STATUS?



### WHAT ATTRIBUTE IS MOST IMPORTANT TO YOU IN A SMARTPHONE?



### **BESPOKE MARKET INTELLIGENCE**

Apple vs. Android Overseas

### **