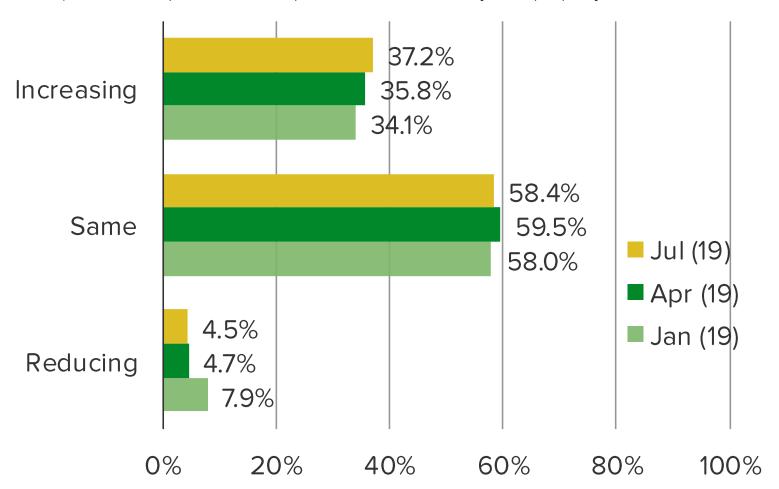

## DO YOU THINK YOUR PROPERTY WILL INCREASE OR DECREASE IN VALUE WITHIN THE NEXT YEAR?

This question was posed to all respondents who said they own property.