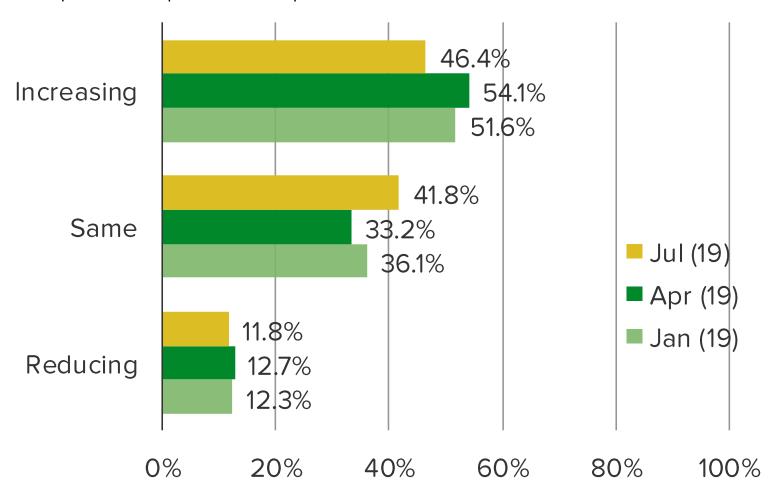

CONFIDENT DO YOU FEEL TO SPEND MONEY?**



### HOW WAS YOUR HOUSEHOLD INCOME CHANGED IN THE PAST YEAR?



### WHAT DO YOU THINK OF CHINA-US RELATIONS?

This question was posed to all respondents.



## BECAUSE OF YOUR VIEWS ON THE RELATIONSHIP BETWEEN CHINA AND THE US, ARE YOU LESS LIKELY TO BUY AMERICAN PRODUCTS?

This question was posed to respondents who replied negative to the question above.



### **DO YOU HAVE A JOB NOW?**



### ARE YOU WORRIED YOU'RE GOING TO LOSE YOUR JOB?



### WHAT DO YOU THINK OF THE CHINESE STOCK MARKET?



### **DO YOU HAVE YOUR OWN PROPERTY?**



## DO YOU THINK YOUR PROPERTY WILL INCREASE OR DECREASE IN VALUE WITHIN THE NEXT YEAR?

This question was posed to all respondents who said they own property.



### **HOW MUCH HAVE YOU BEEN SPENDING RECENTLY?**



### ARE YOU TRYING TO REDUCE YOUR SPENDING GOING FORWARD?



### **HOW OFTEN DO YOU ACCESS THE INTERNET?**



### **HOW OFTEN DO YOU ACCESS MOBILE APPS?**