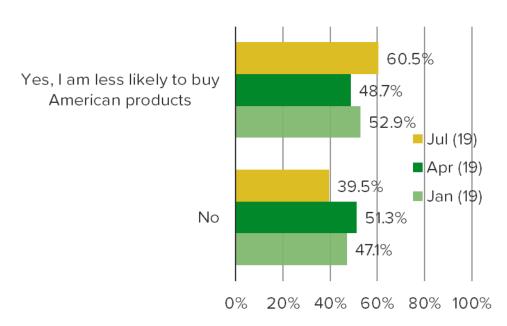

## BECAUSE OF YOUR VIEWS ON THE RELATIONSHIP BETWEEN CHINA AND THE US, ARE YOU LESS LIKELY TO BUY AMERICAN PRODUCTS?

This question was posed to respondents who replied negative to the question above.