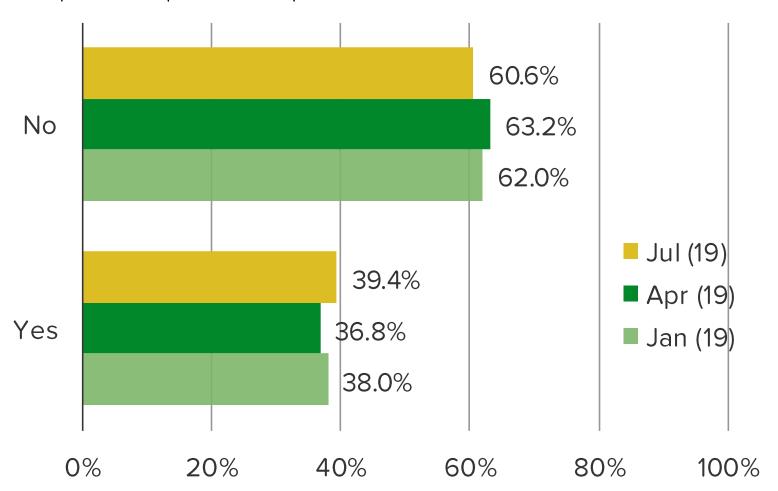

PHONE HAS TWO SIM CARDS, WOULD YOU SWITCH TO USING THE IPHONE?

This question was posed to Android owners.



### WHY DON'T YOU USE THE IPHONE?

This question was posed to all smartphone owners who DO NOT own iPhones.



### **BESPOKE MARKET INTELLIGENCE**

Apple vs. Android Overseas

### **MACRO**

### **HOW CONFIDENT DO YOU FEEL TO SPEND MONEY?**



### HOW WAS YOUR HOUSEHOLD INCOME CHANGED IN THE PAST YEAR?



### WHAT DO YOU THINK OF CHINA-US RELATIONS?

This question was posed to all respondents.



## BECAUSE OF YOUR VIEWS ON THE RELATIONSHIP BETWEEN CHINA AND THE US, ARE YOU LESS LIKELY TO BUY AMERICAN PRODUCTS?

This question was posed to respondents who replied negative to the question above.



### **DO YOU HAVE A JOB NOW?**



### ARE YOU WORRIED YOU'RE GOING TO LOSE YOUR JOB?



### WHAT DO YOU THINK OF THE CHINESE STOCK MARKET?



### **DO YOU HAVE YOUR OWN PROPERTY?**



## DO YOU THINK YOUR PROPERTY WILL INCREASE OR DECREASE IN VALUE WITHIN THE NEXT YEAR?

This question was posed to all respondents who said they own property.



### **HOW MUCH HAVE YOU BEEN SPENDING RECENTLY?**



### ARE YOU TRYING TO REDUCE YOUR SPENDING GOING FORWARD?



### **HOW OFTEN DO YOU ACCESS THE INTERNET?**



### **HOW OFTEN DO YOU ACCESS MOBILE APPS?**