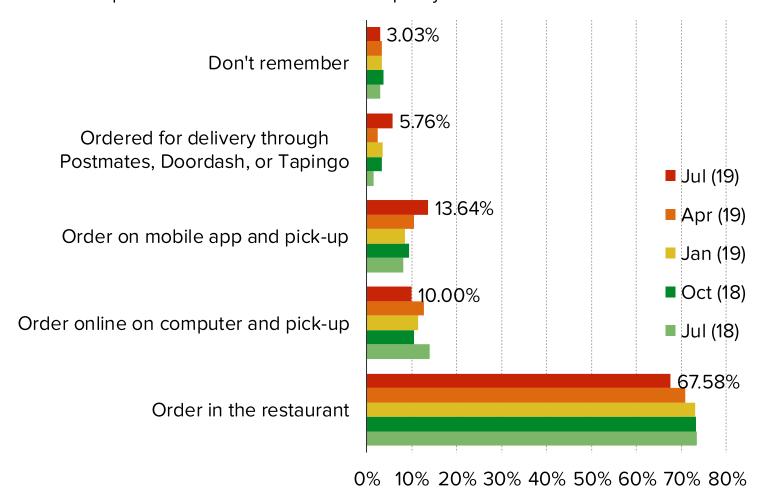

### THINKING ABOUT THE LAST TIME YOU HAD CHIPOTLE, DID YOU...

Competition Heats Up In Casual Dining Kitchens