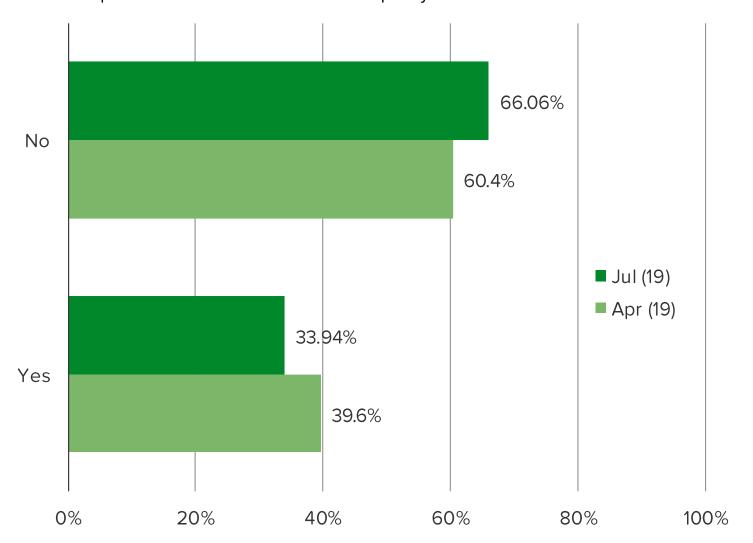

# HAVE YOU EATEN CHIPOTLE AFTER THE ECOLI AND NOROVIRUS CASES OCCURRED?

Posed to respondents who are aware of food safety issues.

Competition Heats Up In Casual Dining Kitchens