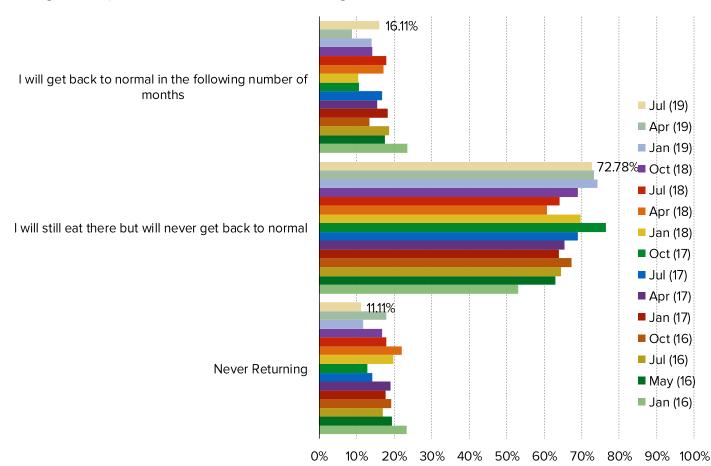

# HOW LONG WILL IT TAKE YOU TO GET BACK TO NORMAL VISIT FREQUENCY AT CHIPOTLE?

Posed to respondents who have eaten Chipotle in the past year, but responded that they are eating at Chipotle less vs a few months ago.

<sup>\*</sup>Remember: The data above is drawn from the 25.3% of Chipotle customers (have been to Chipotle in the past year) who say they are currently going less often compared to a few months ago.

Competition Heats Up In Casual Dining Kitchens