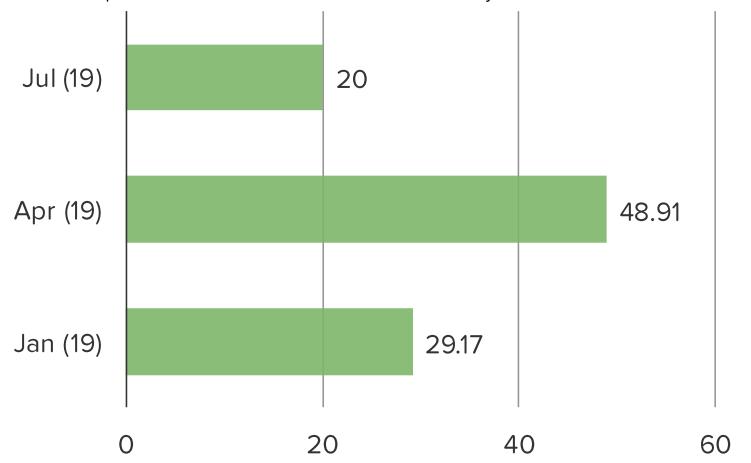

# HOW LONG WILL IT TAKE YOU TO GET BACK TO NORMAL VISIT FREQUENCY AT CHIPOTLE?

Posed to respondents who have eaten Chipotle in the past year, but responded that they are eating at Chipotle less vs a few months ago.

<sup>\*</sup>Remember: The data above is drawn from the 25.3% of Chipotle customers (have been to Chipotle in the past year) who say they are currently going less often compared to a few months ago.

Competition Heats Up In Casual Dining Kitchens