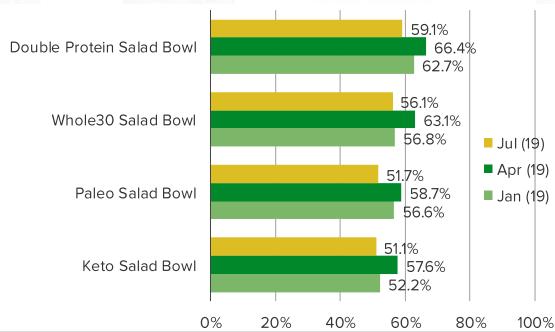

#### WOULD YOU ORDER THE MENU ITEMS LISTED ABOVE?

Posed to respondents who have eaten Chipotle in the past year.

We Keto hacked our own menu.

We add our braised and hand-shredded Carnitas, Red Salsa, pasture-raised shredded Cheese, and our Hand-Mashed Guac on a bed of fresh chopped Romaine Lettuce.

PALEO SALAD BOWL

Your trainer eats at Chipotle.

We add our braised and hand-shredded Barbacoa, Fajita Veggies, Green Salsa, and our Hand-Mashed Guacamole on a bed of fresh chopped Romaine Lettuce.

# WHOLE30® SALAD BOWL

Melissa is on-board.

We add our braised and hand-shredded Carnitas, grilled Fajita Veggies, Fresh Tomato Salsa, and our Hand-Mashed Guac on a bed of fresh chopped Romaine Lettuce.

#### DOUBLE PROTEIN SALAD BOWL

Gym. Chipotle. Laundry.

A full serving of grilled
Adobo chicken and a
second serving of grilled
Steak with Black Beans,
Red Salsa, Romaine
Lettuce, Sour Cream, and
White Rice