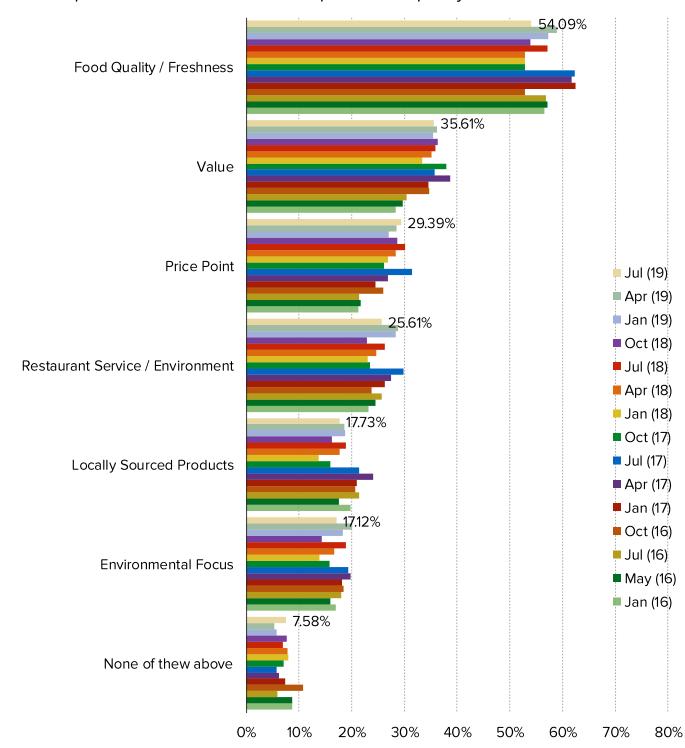

# WHAT ARE THE MAIN REASONS THAT CHARACTERIZE WHY YOU WOULD USUALLY GO TO CHIPOTLE?

Posed to respondents who have eaten Chipotle in the past year.

Competition Heats Up In Casual Dining Kitchens