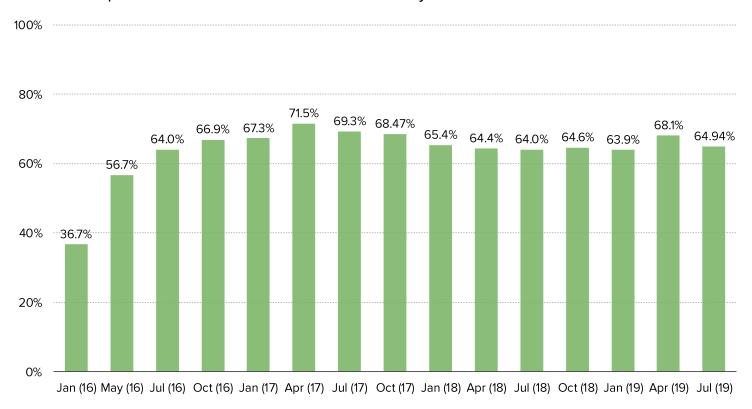

#### WHEN IS THE LAST TIME YOU ATE CHIPOTLE?

Competition Heats Up In Casual Dining Kitchens