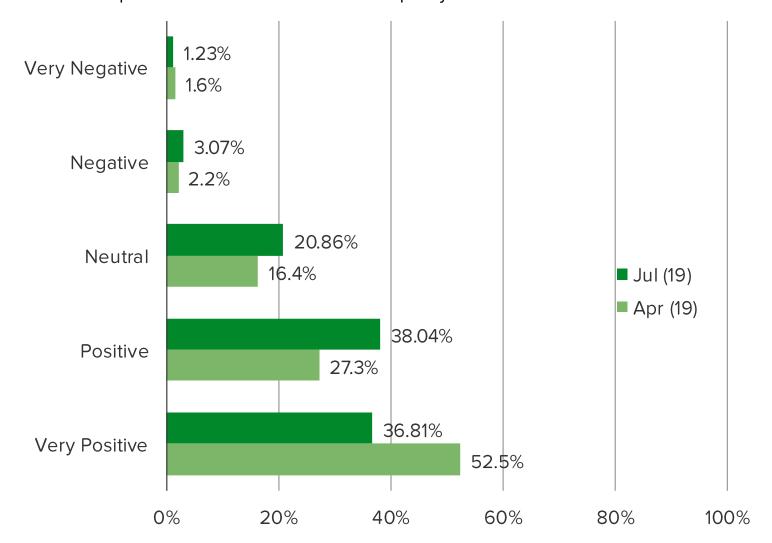

# HAS CHIPOTLE'S RESPONSE TO FOOD BORNE ILLNESSES BEEN SUFFICIENT IN YOUR VIEW?

Posed to Chipotle customers who are aware of the food safety issues.

www.bespokeintel.com

Competition Heats Up In Casual Dining Kitchens