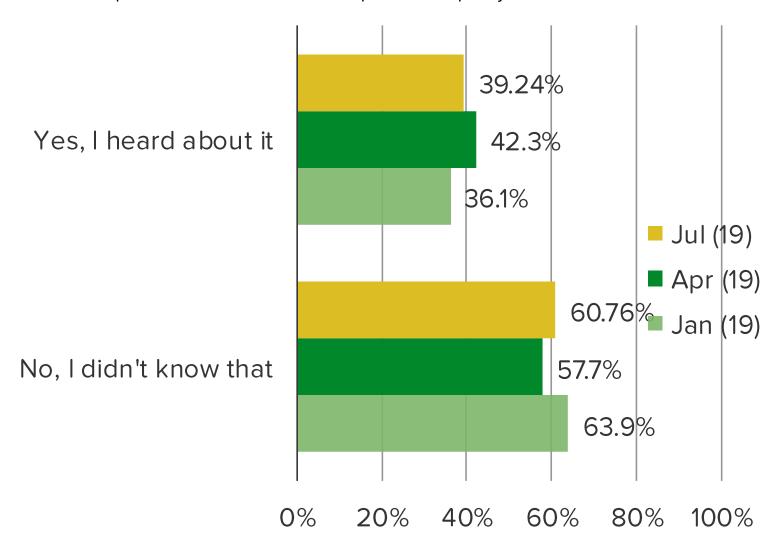

#### **DID YOU KNOW THAT CHIPOTLE HAS HAD CASES OF ECOLI IN THE US?**

Posed to respondents who have eaten Chipotle in the past year.

#### DID YOU KNOW THAT CHIPOTLE HAS HAD CASES OF NOROVIRUS IN THE US?

Posed to respondents who have eaten Chipotle in the past year and are aware that Chipotle has had cases of eColi.

Competition Heats Up In Casual Dining Kitchens