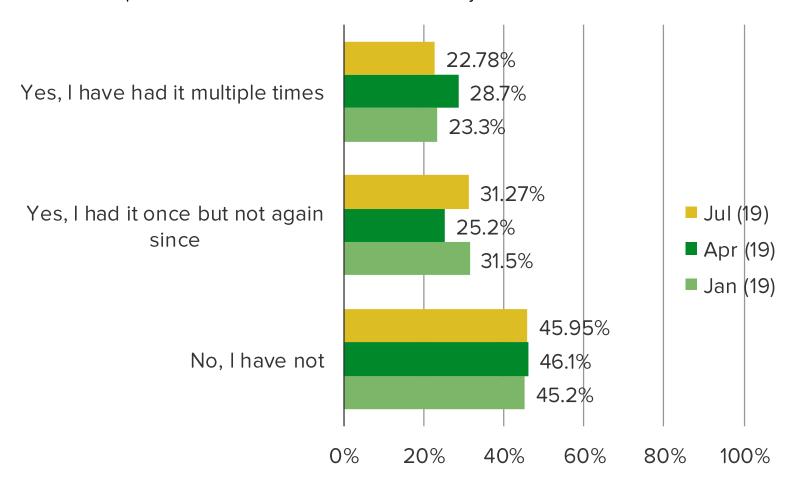

# HAVE YOU EATEN CHIPOTLE AFTER THE ECOLI AND NOROVIRUS CASES OCCURRED?

Posed to respondents who are aware of food safety issues.

Competition Heats Up In Casual Dining Kitchens