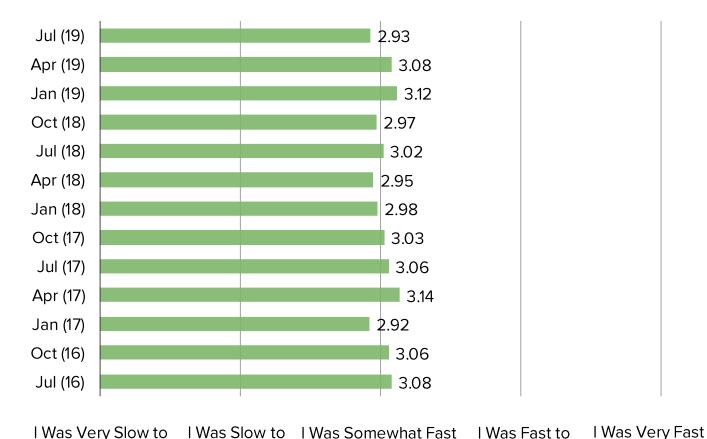

# CHIPOTLE - SPEED TO RETURN AND FREQUENCY CHANGES BY CUSTOMER TYPE

WHICH OF THE FOLLOWING BEST DESCRIBES HOW LONG IT TOOK YOU TO **RETURN TO CHIPOTLE AFTER THE FOOD SAFETY ISSUES?** 

Posed to respondents who have returned to Chipotle AFTER THE FOOD SAFETY ISSUES

I Was Slow to I Was Somewhat Fast

to Return

I Was Fast to

Return

to Return

Return

Competition Heats Up In Casual Dining Kitchens