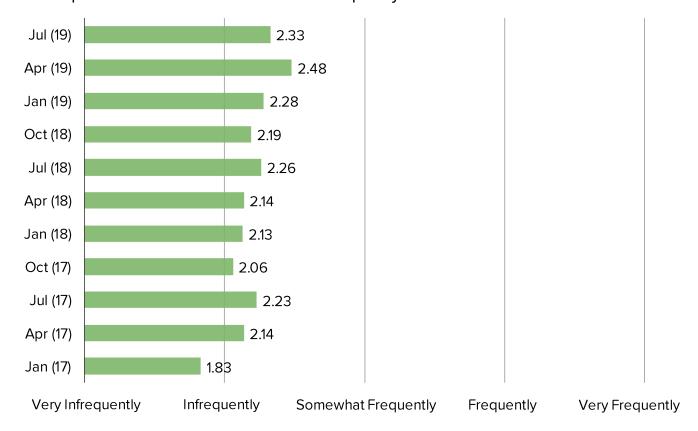

# HOW OFTEN DO YOU ORDER CHIPOTLE ONLINE OR THROUGH THE CHIPOTLE MOBILE APP?

Competition Heats Up In Casual Dining Kitchens