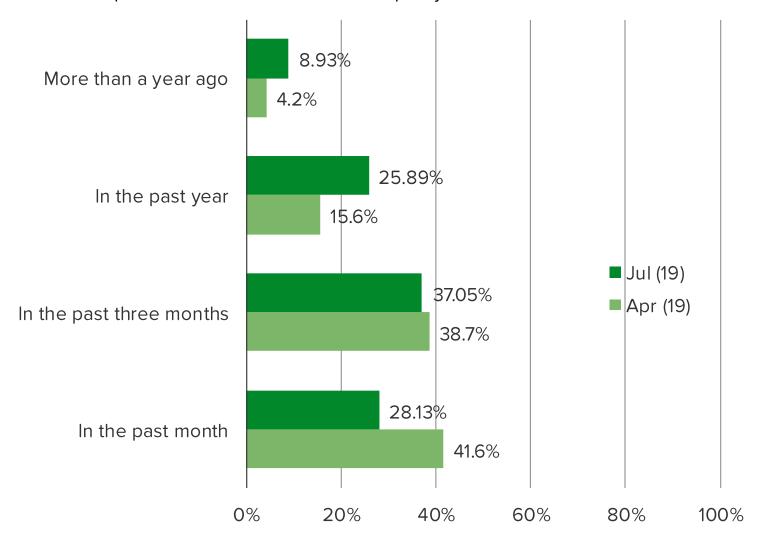

## WHEN IS THE LAST TIME YOU ATE CHIPOTLE? (WEIGHTED AVERAGE)

Posed to all respondents.

Competition Heats Up In Casual Dining Kitchens