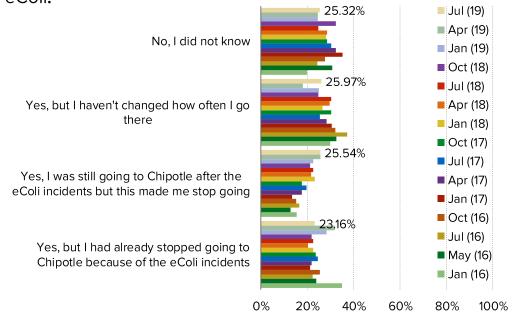

#### **DID YOU KNOW THAT CHIPOTLE HAS HAD CASES OF ECOLI IN THE US?**

Posed to respondents who have eaten Chipotle in the past year.