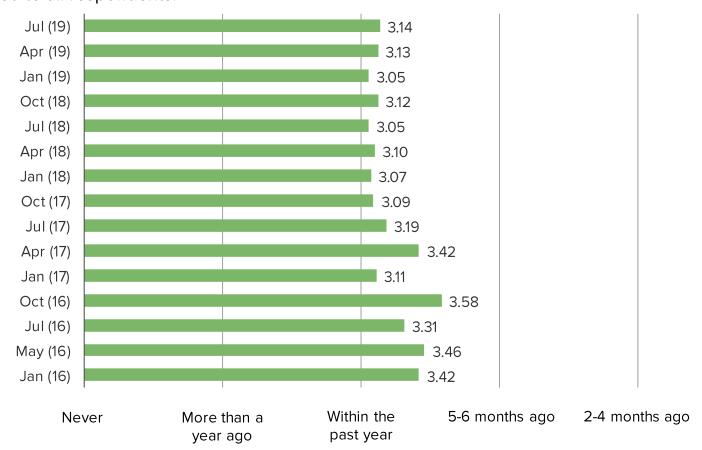

## WHEN IS THE LAST TIME YOU ATE CHIPOTLE? (WEIGHTED AVERAGE)

Posed to all respondents.

Competition Heats Up In Casual Dining Kitchens