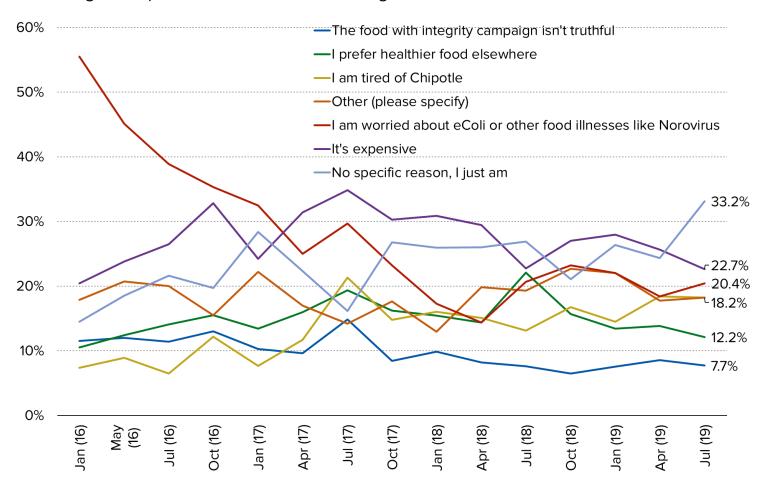

#### WHY ARE YOU EATING AT CHIPOTLE LESS VS A FEW MONTHS AGO?

Posed to respondents who have eaten Chipotle in the past year, but responded that they are eating at Chipotle less vs a few months ago.

www.bespokeintel.com