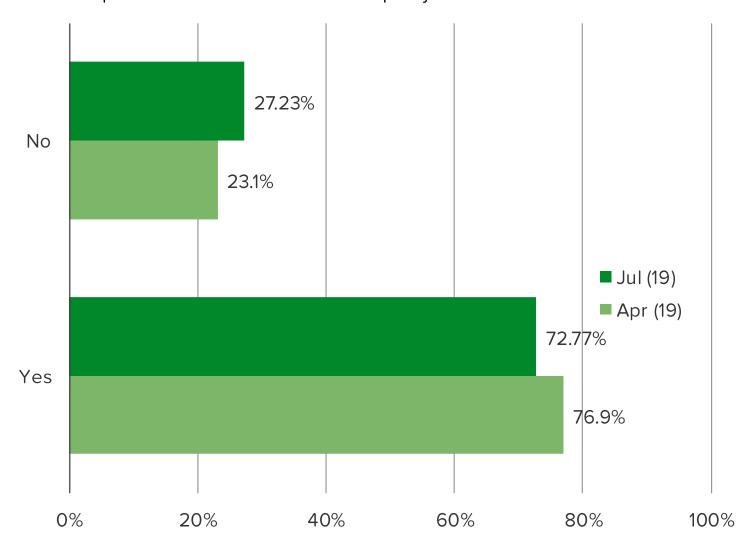

#### **DID YOU KNOW THAT CHIPOTLE HAS HAD CASES OF ECOLI IN THE US?**

Posed to respondents who have eaten Chipotle in the past year.