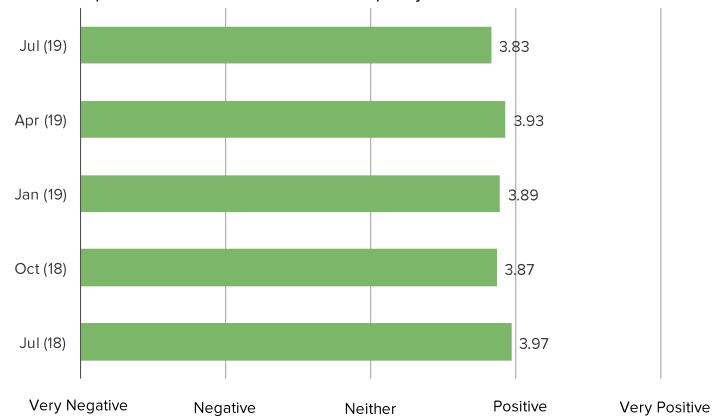

# GENERAL CHIPOTLE QUESTIONS

THINKING OF WHEN YOU MOST RECENTLY HAD CHIPOTLE, HOW SATISFIED WERE YOU WITH THE OVERALL EXPERIENCE AT CHIPOTLE?

Competition Heats Up In Casual Dining Kitchens