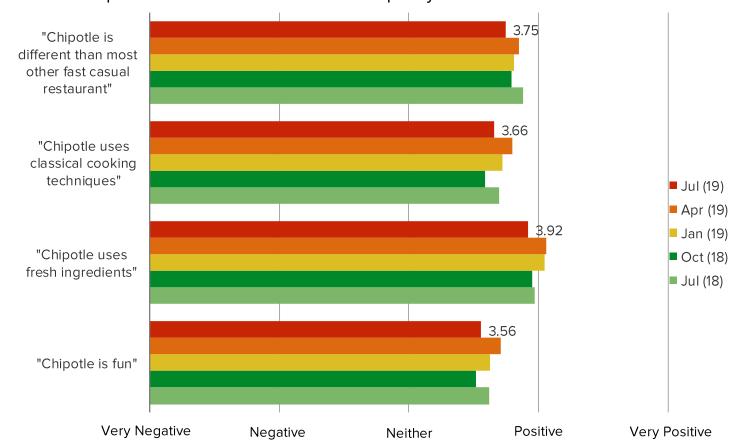

# CHIPOTLE MARKETING QUESTIONS

#### **HOW MUCH DO YOU AGREE WITH THE FOLLOWING STATEMENTS?**