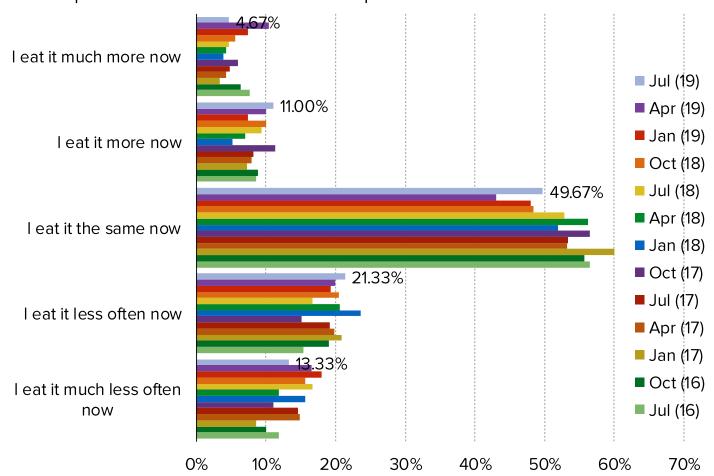

# GENERAL CHIPOTLE QUESTIONS

EATING CHIPOTLE MORE OR LESS VS A FEW MONTHS AGO? (PERCENTAGE WHO SAID MORE MINUS PERCENTAGE WHO SAID LESS)

Competition Heats Up In Casual Dining Kitchens