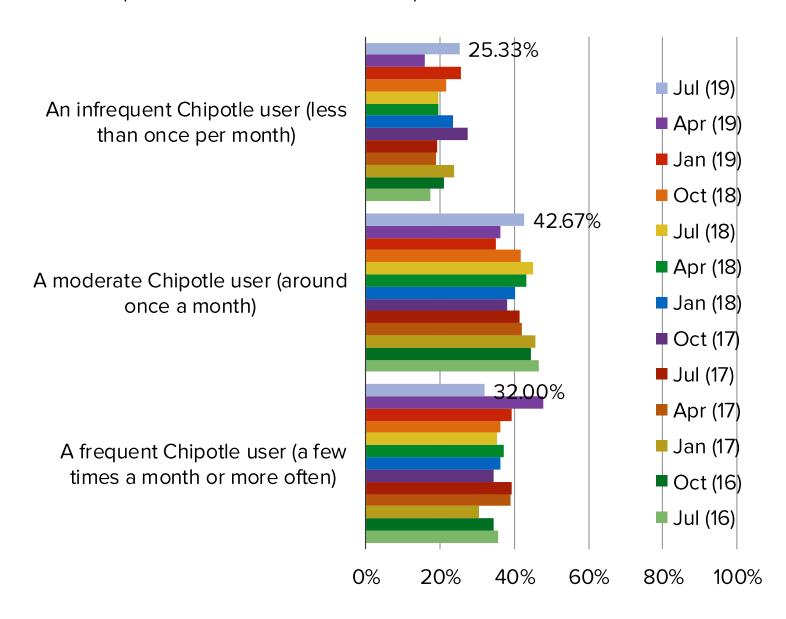

# CHIPOTLE - SPEED TO RETURN AND FREQUENCY CHANGES BY CUSTOMER TYPE

AMONG THOSE WHO HAVE RETURNED TO CHIPOTLE: AFTER THE FOOD SAFETY ISSUES: WOULD YOU HAVE CONSIDERED YOURSELF TO BE?

Posed to respondents who have returned to Chipotle AFTER THE FOOD SAFETY ISSUES

Competition Heats Up In Casual Dining Kitchens

I Was Very Slow to

Return