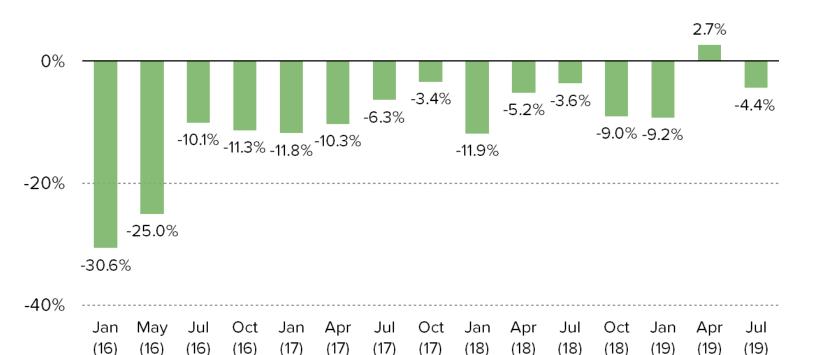

# GENERAL CHIPOTLE QUESTIONS

EATING CHIPOTLE MORE OR LESS VS A FEW MONTHS AGO? (PERCENTAGE WHO SAID MORE MINUS PERCENTAGE WHO SAID LESS)

Competition Heats Up In Casual Dining Kitchens