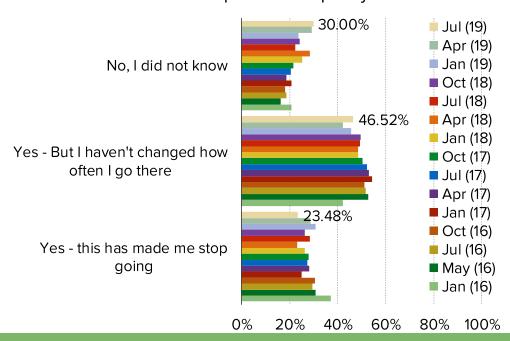

# HAVE YOU EATEN CHIPOTLE AFTER THE ECOLI AND NOROVIRUS CASES OCCURRED?

Posed to respondents who are aware of food safety issues.

Competition Heats Up In Casual Dining Kitchens