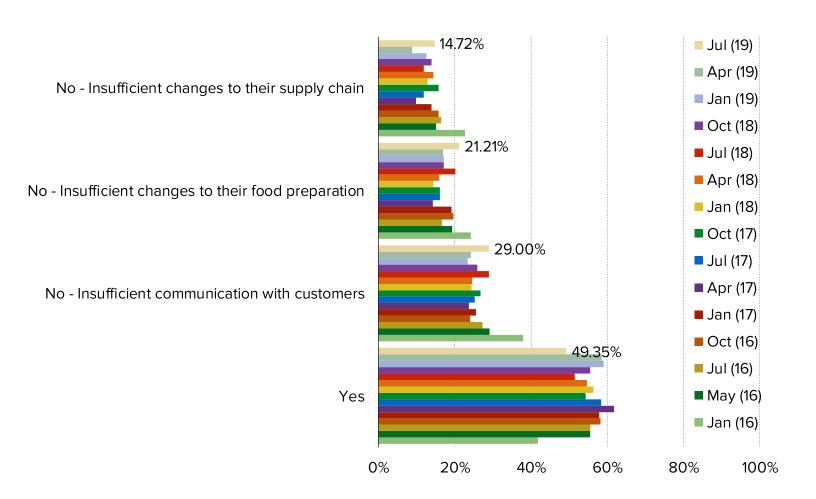

# CHIPOTLE FOOD SAFETY QUESTIONS

# HAS CHIPOTLE'S RESPONSE TO FOOD BORNE ILLNESSES BEEN SUFFICIENT IN YOUR VIEW?

Posed to Chipotle customers who are aware of the food safety issues.

www.bespokeintel.com

Competition Heats Up In Casual Dining Kitchens