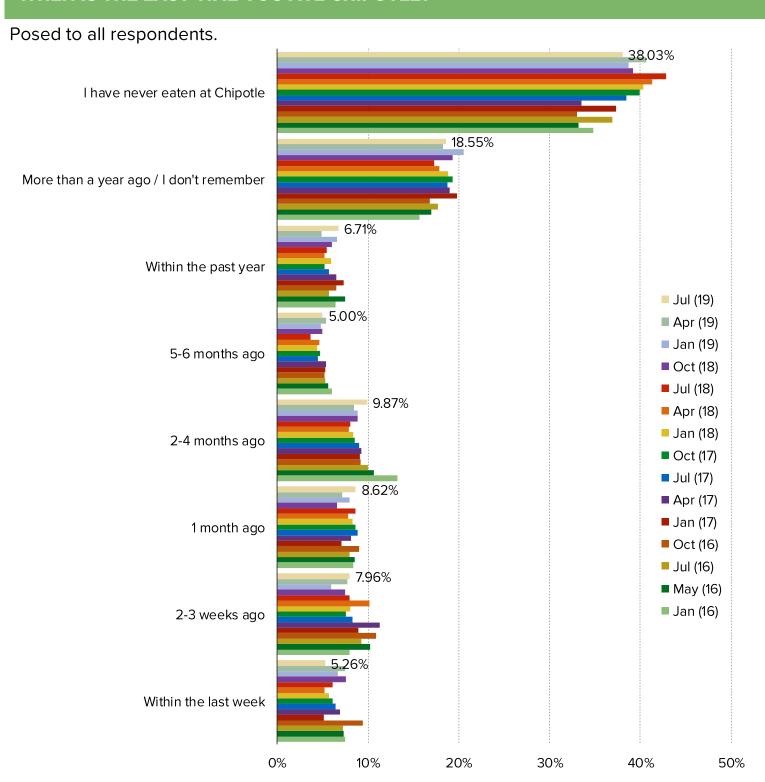

#### WHEN IS THE LAST TIME YOU ATE CHIPOTLE?

Competition Heats Up In Casual Dining Kitchens