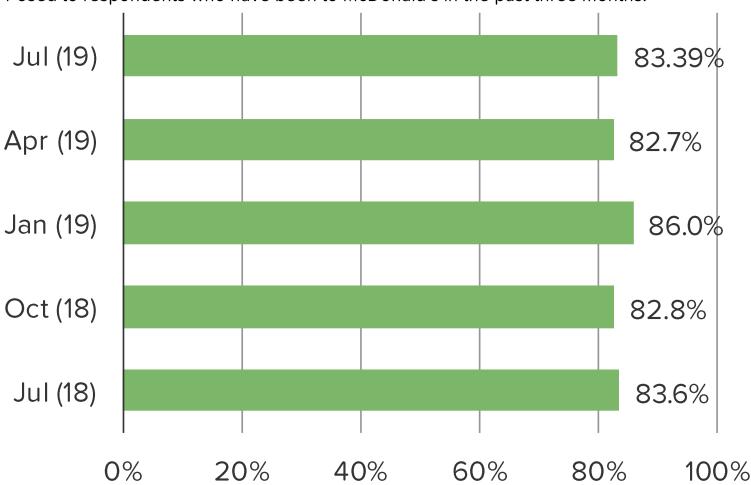

### HAVE YOU BEEN TO MCDONALD'S IN THE PAST THREE MONTHS?

### Posed to all respondents.

Competition Heats Up In Casual Dining Kitchens