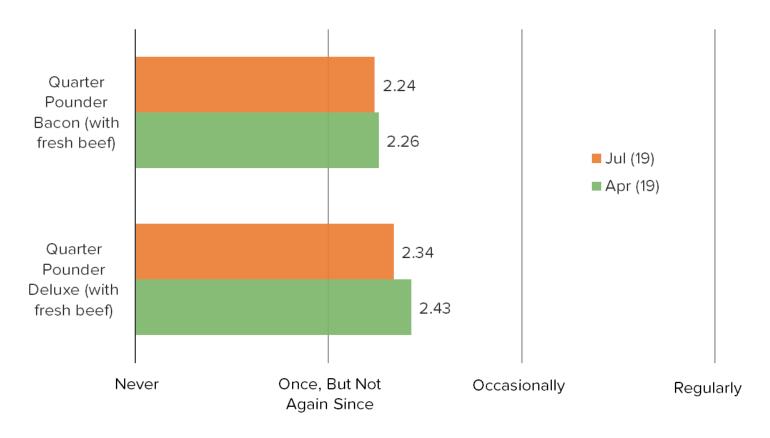

# MCDONALD'S QUESTIONS

### HOW OFTEN DO YOU ORDER THE FOLLOWING AT MCDONALD'S...

Competition Heats Up In Casual Dining Kitchens