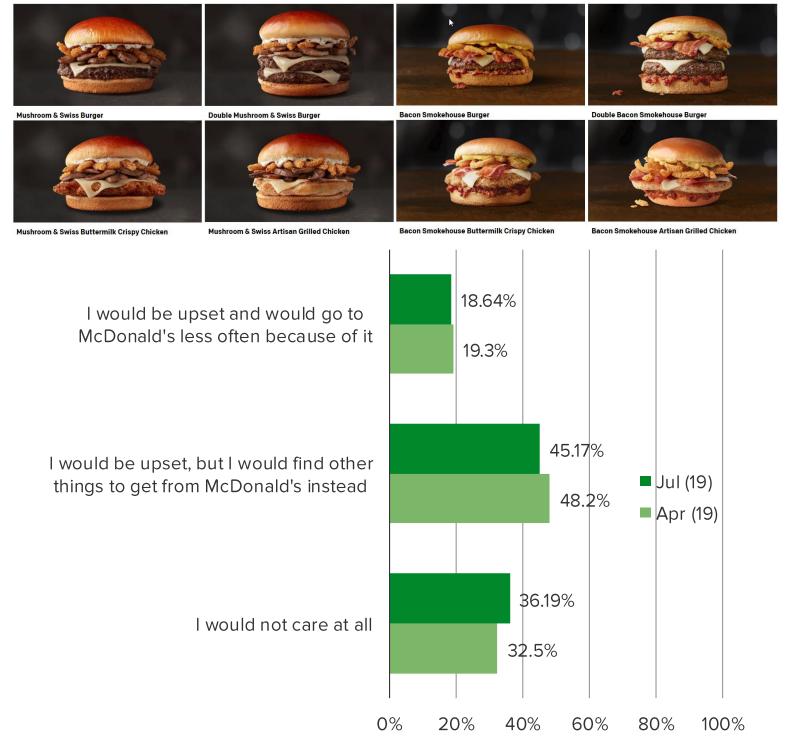

# MCDONALD'S QUESTIONS

### WHAT WOULD YOU DO IF THIS LINE OF SIGNATURE CRAFTED RECIPE SANDWICHES AND BURGERS WAS REMOVED FROM THE MENU?

Competition Heats Up In Casual Dining Kitchens