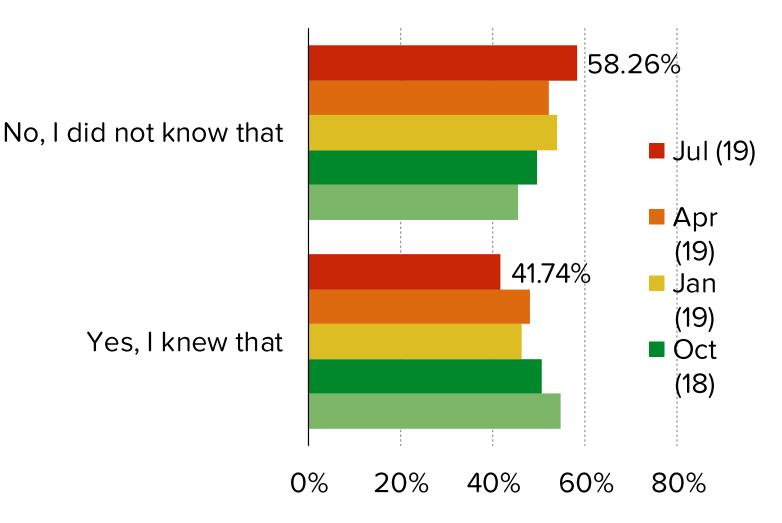

### DID YOU KNOW THAT MCDONALD'S CHANGED THEIR BURGERS TO FRESH BEEF?

Competition Heats Up In Casual Dining Kitchens