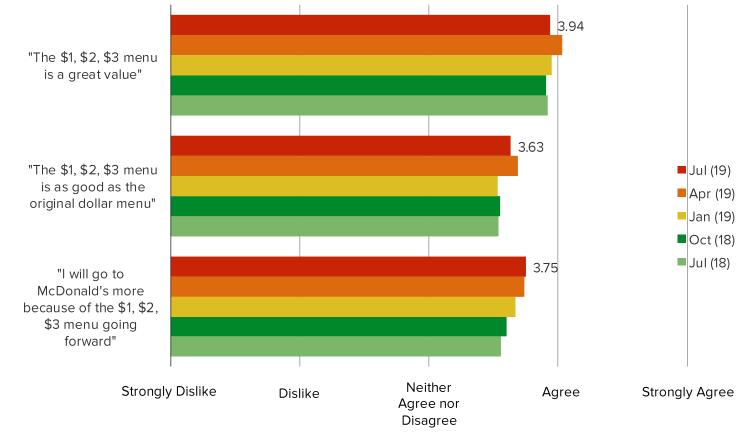

OU DO IF THIS LINE OF SIGNATURE CRAFTED RECIPE SANDWICHES AND BURGERS WAS REMOVED FROM THE MENU?



Competition Heats Up In Casual Dining Kitchens

# MCDONALD'S QUESTIONS

### HOW OFTEN DO YOU ORDER THE FOLLOWING AT MCDONALD'S...



Competition Heats Up In Casual Dining Kitchens

# MCDONALD'S QUESTIONS

# HOW LIKELY ARE YOU TO RECOMMEND THE FOLLOWING TO A FRIEND OR COLLEAGUE?



Competition Heats Up In Casual Dining Kitchens

### MCDONALD'S QUESTIONS

# HAVE YOU ORDERED FROM THE \$1, \$2, OR \$3 MENU AT MCDONALD'S? (PICTURED ABOVE)





Competition Heats Up In Casual Dining Kitchens

# MCDONALD'S QUESTIONS

### WHAT IS YOUR OPINION OF THE \$1, \$2, \$3 MENU?





Competition Heats Up In Casual Dining Kitchens

# MCDONALD'S QUESTIONS

### PLEASE RATE HOW MUCH YOU AGREE WITH THE FOLLOWING: