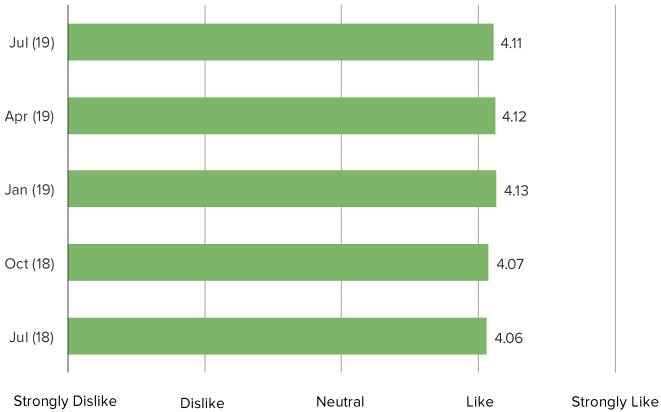

NALD'S SIGNATURE CRAFTED RECIPES MENU?



Competition Heats Up In Casual Dining Kitchens

# MCDONALD'S QUESTIONS

### WHAT WOULD YOU DO IF THIS LINE OF SIGNATURE CRAFTED RECIPE SANDWICHES AND BURGERS WAS REMOVED FROM THE MENU?



Competition Heats Up In Casual Dining Kitchens

# MCDONALD'S QUESTIONS

### HOW OFTEN DO YOU ORDER THE FOLLOWING AT MCDONALD'S...



Competition Heats Up In Casual Dining Kitchens

# MCDONALD'S QUESTIONS

# HOW LIKELY ARE YOU TO RECOMMEND THE FOLLOWING TO A FRIEND OR COLLEAGUE?



Competition Heats Up In Casual Dining Kitchens

### MCDONALD'S QUESTIONS

# HAVE YOU ORDERED FROM THE \$1, \$2, OR \$3 MENU AT MCDONALD'S? (PICTURED ABOVE)





Competition Heats Up In Casual Dining Kitchens

# MCDONALD'S QUESTIONS

### WHAT IS YOUR OPINION OF THE \$1, \$2, \$3 MENU?





Competition Heats Up In Casual Dining Kitchens

# MCDONALD'S QUESTIONS

### PLEASE RATE HOW MUCH YOU AGREE WITH THE FOLLOWING: