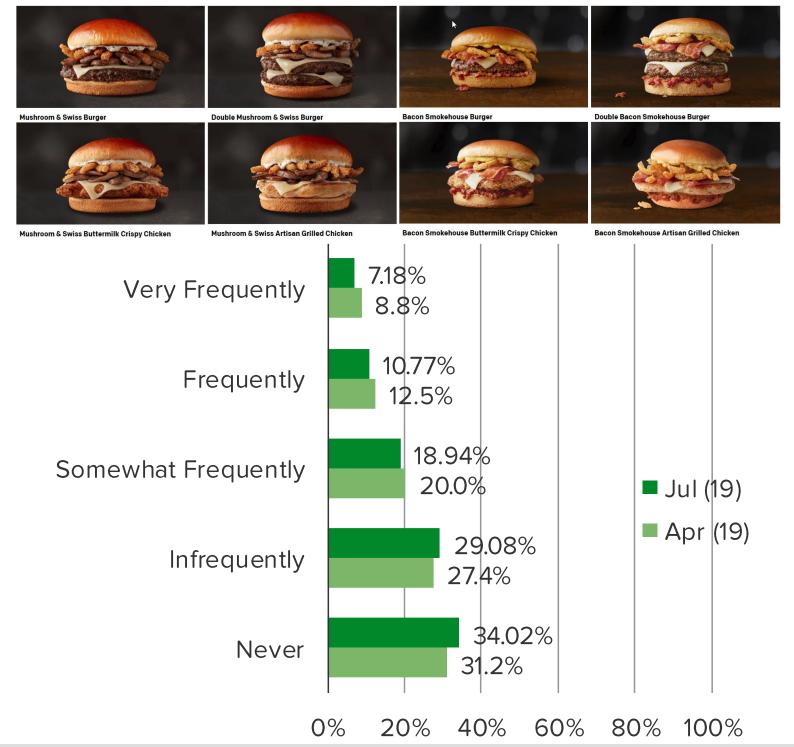

# MCDONALD'S QUESTIONS

#### HOW OFTEN DO YOU EAT FROM MCDONALD'S SIGNATURE CRAFTED RECIPES MENU?

Competition Heats Up In Casual Dining Kitchens