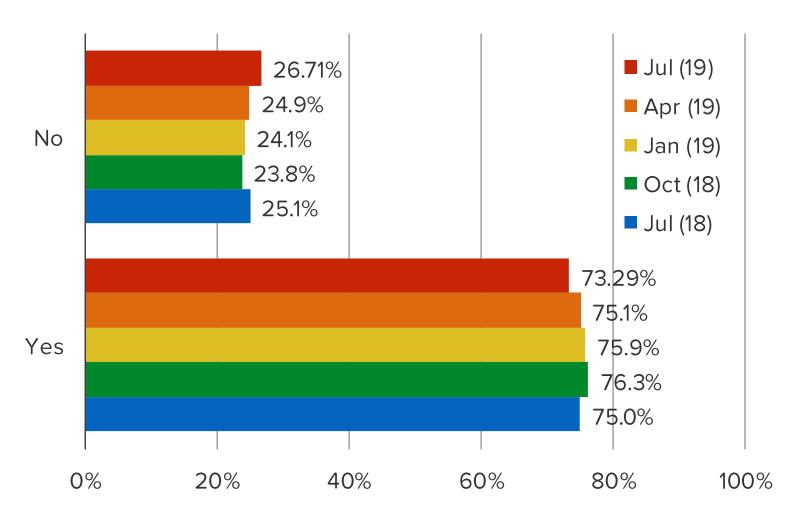

### HAVE YOU HAD A BURGER FROM MCDONALD'S IN THE PAST THREE MONTHS?

Competition Heats Up In Casual Dining Kitchens