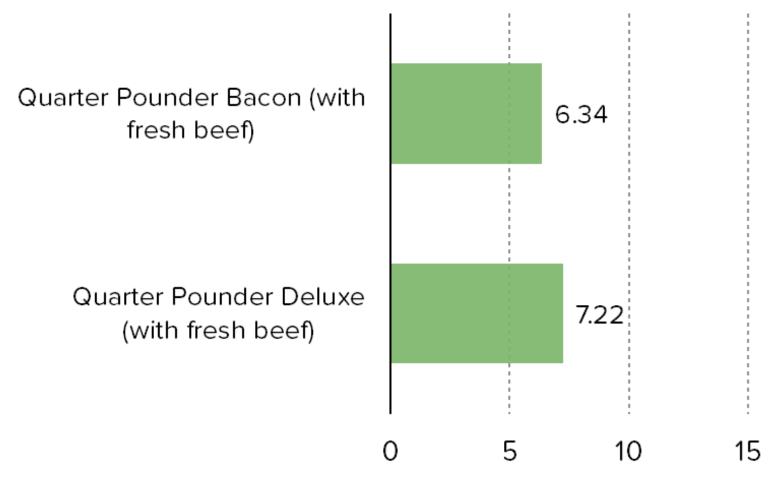

# MCDONALD'S QUESTIONS

### HOW OFTEN DO YOU ORDER THE FOLLOWING AT MCDONALD'S...

Competition Heats Up In Casual Dining Kitchens