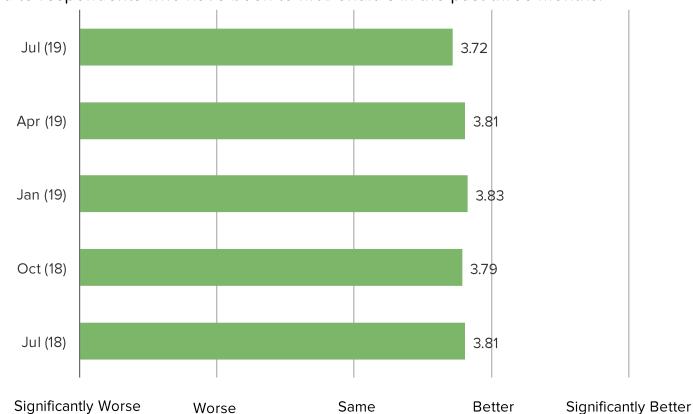

### DID YOU NOTICE ANY CHANGES TO THE BURGERS YOU HAVE HAD AT MCDONALD'S IN THE PAST THREE MONTHS?

Posed to respondents who have been to McDonald's in the past three months AND ate a burger from McDonald's during that time.

Competition Heats Up In Casual Dining Kitchens