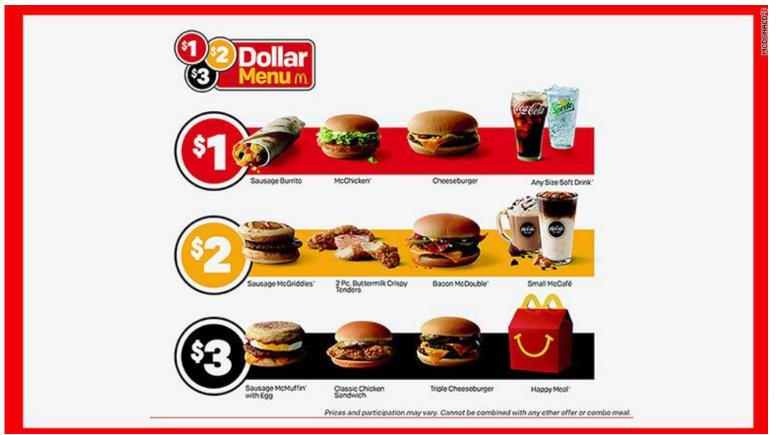

### MCDONALD'S QUESTIONS

# HAVE YOU ORDERED FROM THE \$1, \$2, OR \$3 MENU AT MCDONALD'S? (PICTURED ABOVE)

Competition Heats Up In Casual Dining Kitchens