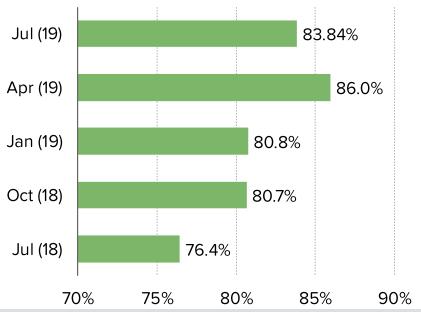

# MCDONALD'S QUESTIONS

### WHAT IS YOUR OPINION OF THE \$1, \$2, \$3 MENU?

Competition Heats Up In Casual Dining Kitchens