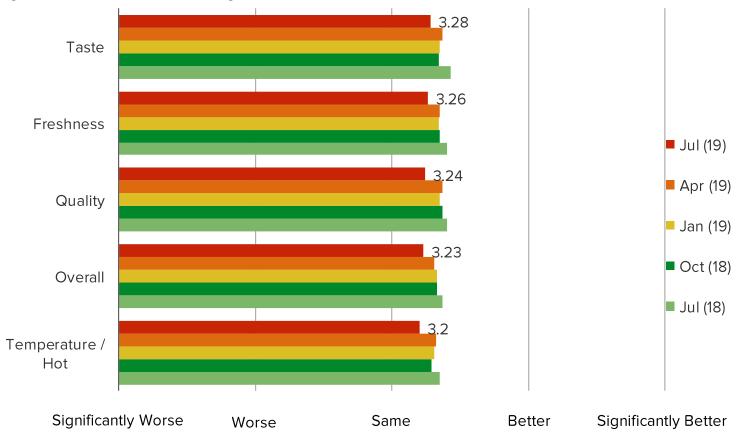

### DID YOU NOTICE ANY CHANGES TO THE BURGERS YOU HAVE HAD AT MCDONALD'S IN THE PAST THREE MONTHS?

Posed to respondents who have been to McDonald's in the past three months AND ate a burger from McDonald's during that time.