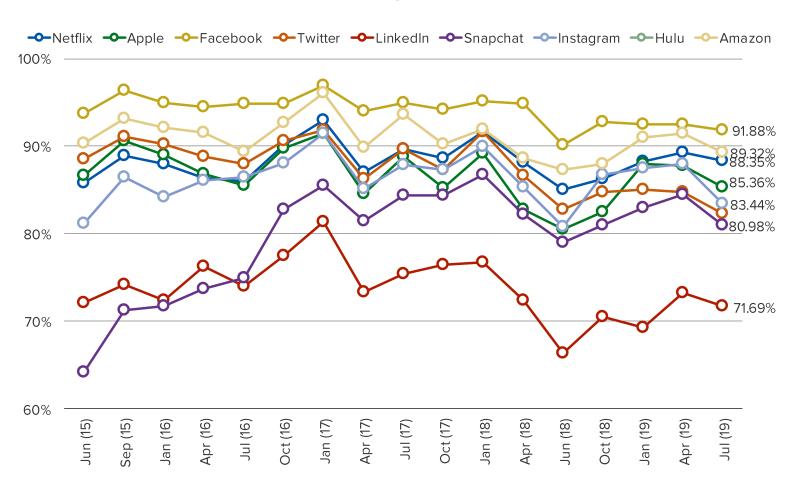

# **TV SHOW AWARENESS**

Streaming Media Usage and Consumer Attitude/Engagement in International Markets.