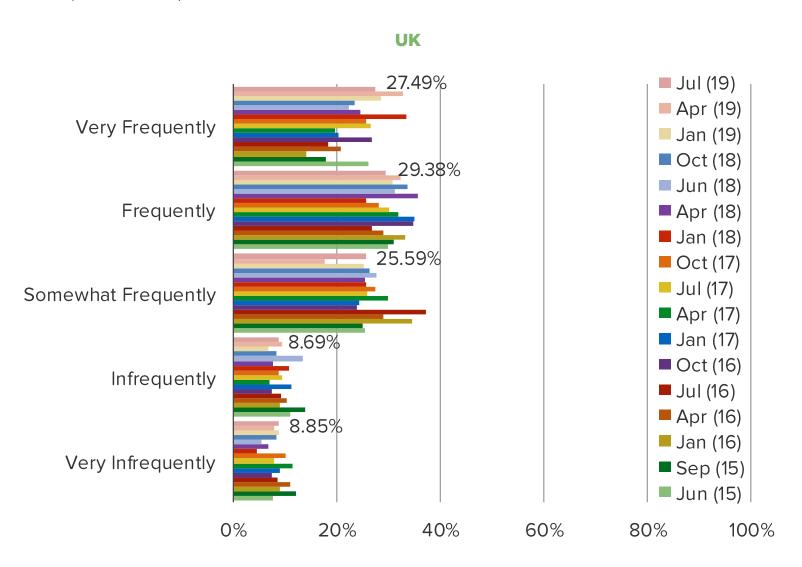

# **NETFLIX SUBSCRIBERS - HOW FREQUENTLY DO YOU WATCH NETFLIX?**

This question was posed to Netflix subscribers.

Streaming Media Usage and Consumer Attitude/Engagement in International Markets.