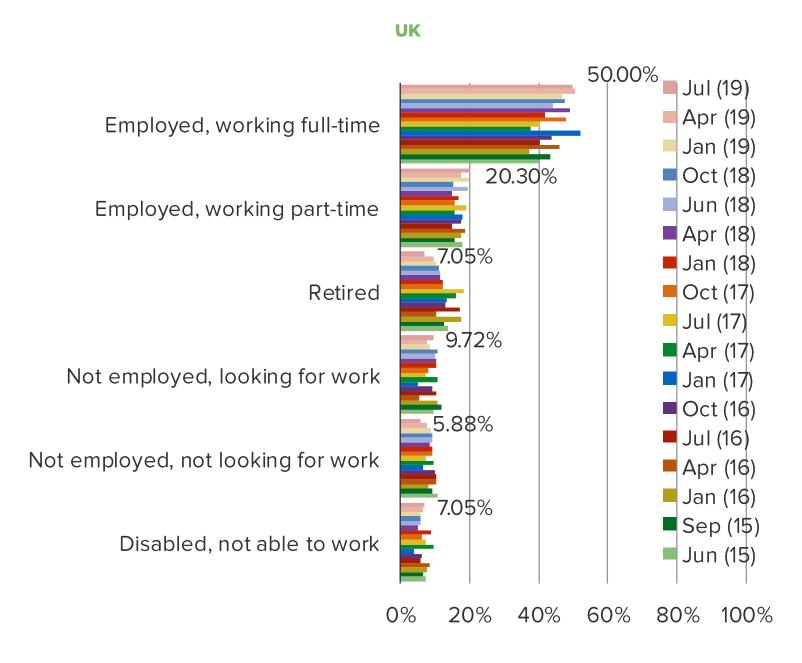

Engagement in International Markets.

# FORMER NETFLIX SUBSCRIBERS - WHEN DID YOU CANCEL?

This question was posed to former Netflix subscribers.



Streaming Media Usage and Consumer Attitude/Engagement in International Markets.

# FORMER NETFLIX SUBSCRIBERS - WHY DID YOU CANCEL?

This question was posed to former Netflix subscribers.



Streaming Media Usage and Consumer Attitudes/Engagement in International Markets.

# HEALTH OF THE CONSUMER

Streaming Media Usage and Consumer Attitude/Engagement in International Markets.

# **SENTIMENT TOWARD PERSONAL FINANCES**



Streaming Media Usage and Consumer Attitude/Engagement in International Markets.

# **CONFIDENCE TO SPEND MONEY**



Streaming Media Usage and Consumer Attitude/Engagement in International Markets.

# **EMPLOYMENT STATUS**