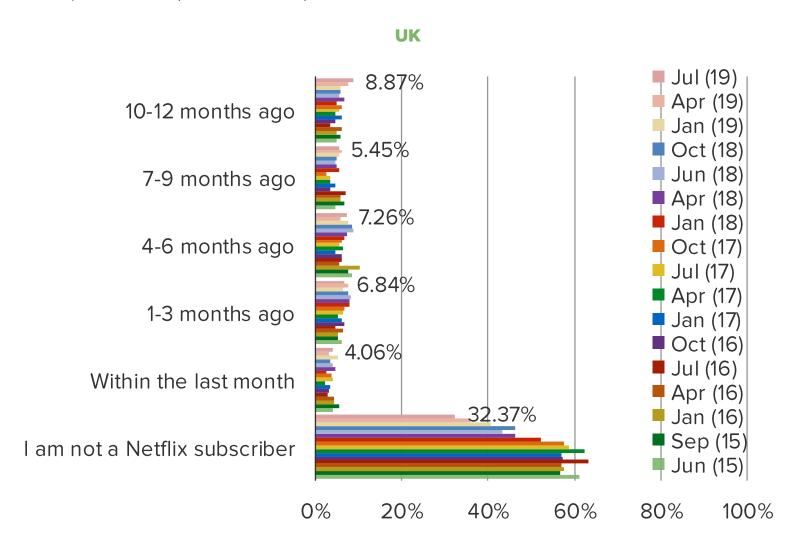

# WHEN DID YOU START YOUR NETFLIX SUBSCRIPTION?

Streaming Media Usage and Consumer Attitude/Engagement in International Markets.