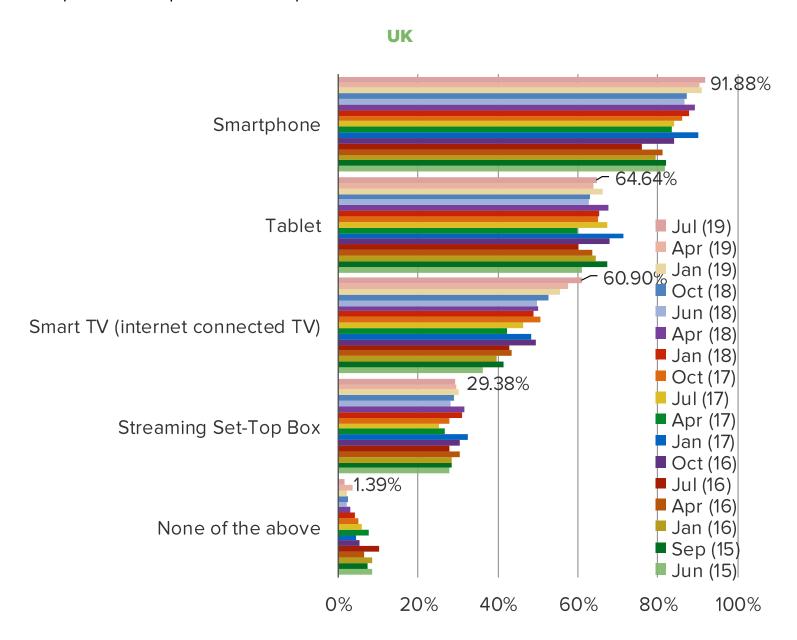

# **INTERNET CONNECTED DEVICES OWNED BY RESPONDENTS**

Streaming Media Usage and Consumer Attitude/Engagement in International Markets.

#### STREAMING IS THE PRESENT AND THE FUTURE

Streaming device ownership continues to charge higher. Smart TV's in particular have shown significant increases over the history of our survey. Streaming continues to gain aggressively when it comes to how respondents in the UK prefer to consume TV shows and movies.