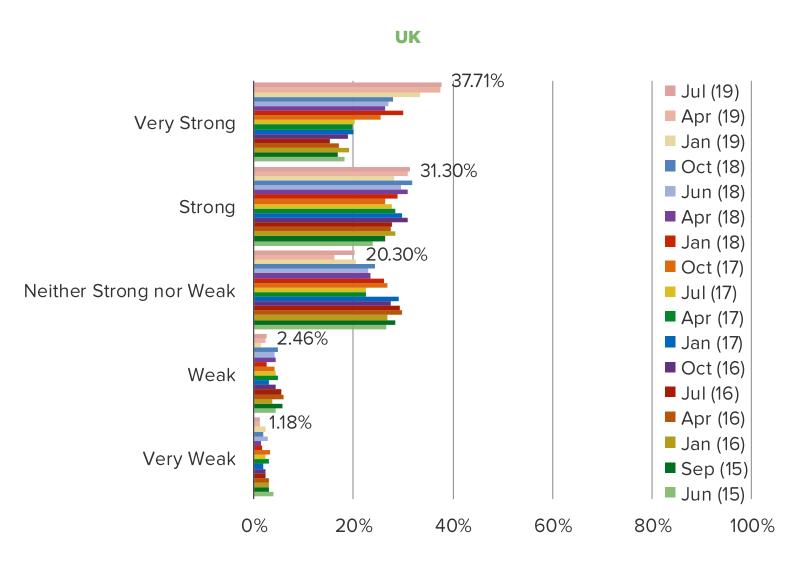

# HOW STRONG WOULD YOU SAY DEMAND FOR NETFLIX IS IN YOUR COUNTRY?

Streaming Media Usage and Consumer Attitude/Engagement in International Markets.