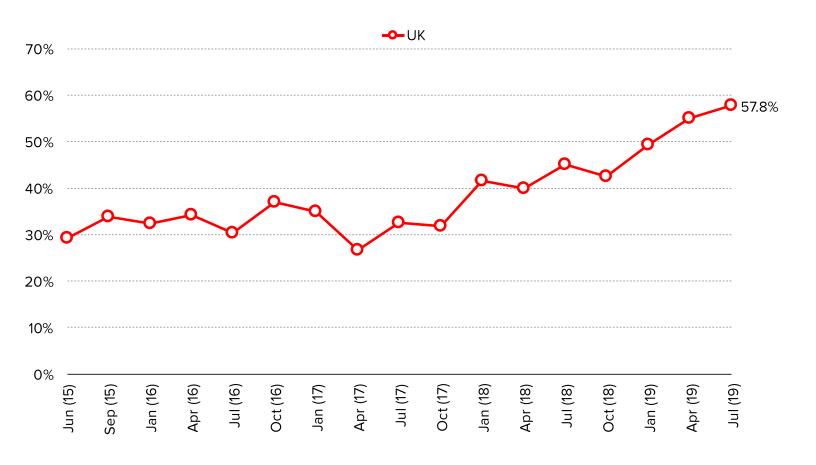

# SUMMARY CHARTS - PERCENTAGE OF ALL RESPONDENTS WHO SUBSCRIBED TO NETFLIX IN THE PAST THREE MONTHS

Streaming Media Usage and Consumer Attitude/Engagement in International Markets.