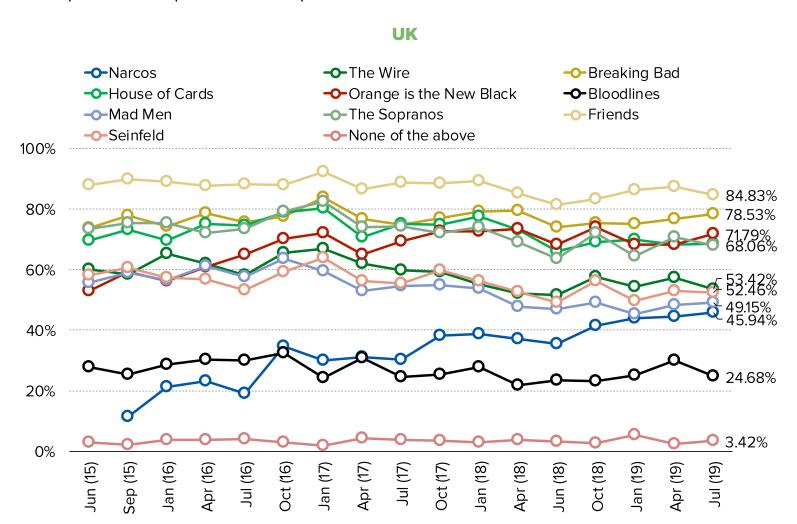

# **TV SHOW AWARENESS**

Streaming Media Usage and Consumer Attitude/Engagement in International Markets.

#### ACCOUNT HOLDERS TREND HIGHER

The percentage of consumers who are subscribed to NFLX increased considerably over the past year and awareness among the broader population remains very high at ~90%. Awareness of top NFLX shows in the UK remains high, with awareness of Narcos showing a considerable increase over the past year.