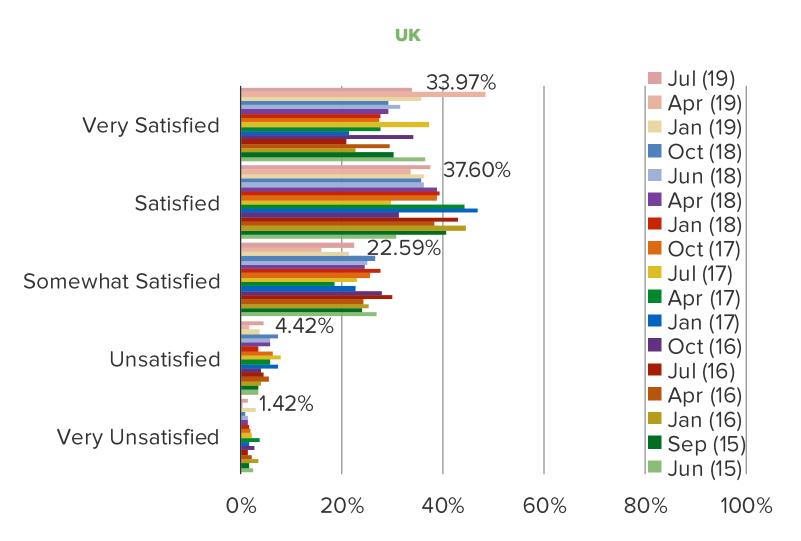

# **NETFLIX SUBSCRIBERS - SATISFACTION WITH NETFLIX**

This question was posed to Netflix subscribers.

Streaming Media Usage and Consumer Attitude/Engagement in International Markets.