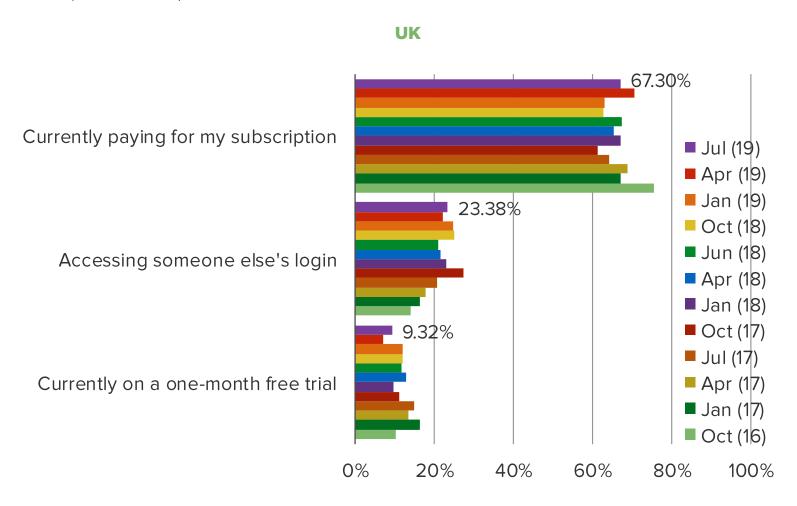

# **NETFLIX SUBSCRIBERS - ARE YOU PAYING FOR YOUR SUBSCRIPTION?**

This question was posed to Netflix subscribers.

Streaming Media Usage and Consumer Attitudes/Engagement in International Markets.