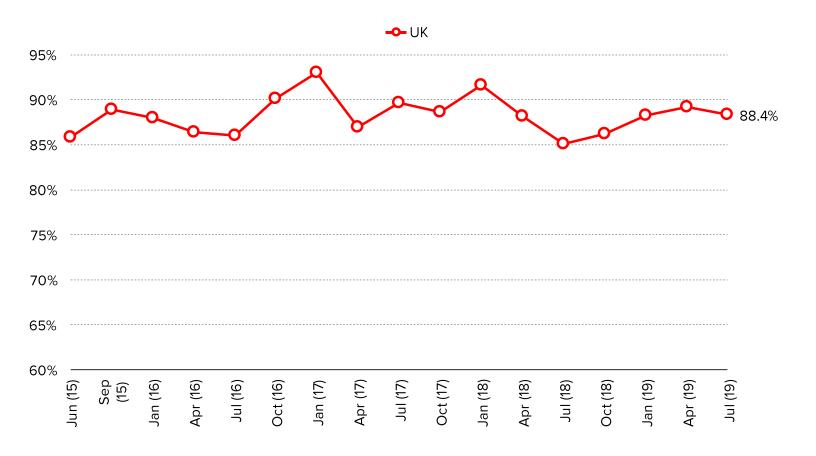

# **ALL RESPONDENTS - PERCENTAGE WHO ARE AWARE OF NETFLIX**

Streaming Media Usage and Consumer Attitude/Engagement in International Markets.

# **AWARENESS**

This question was posed to all respondents.