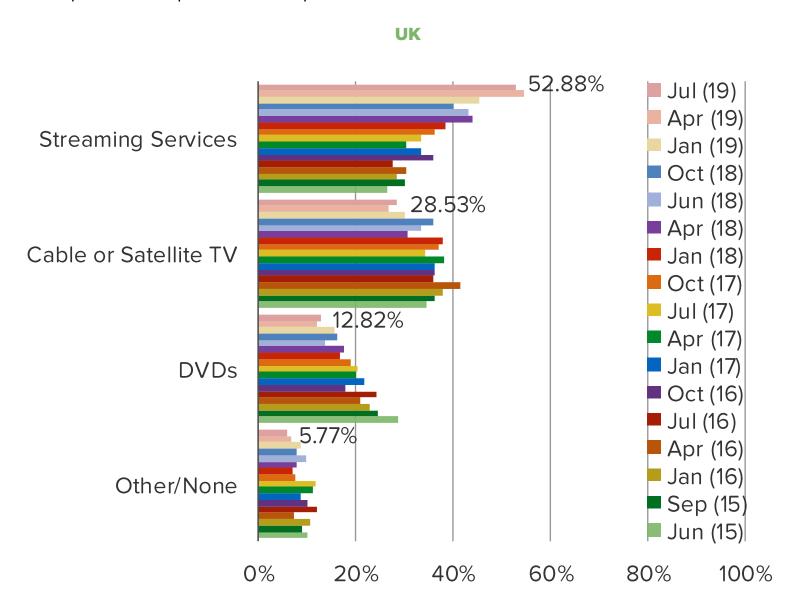

nd Consumer Attitude/Engagement in International Markets.

# WHEN DID YOU START YOUR NETFLIX SUBSCRIPTION?



Streaming Media Usage and Consumer Attitude/Engagement in International Markets.

# **NETFLIX SUBSCRIBERS - ARE YOU PAYING FOR YOUR SUBSCRIPTION?**

This question was posed to Netflix subscribers.



Streaming Media Usage and Consumer Attitudes/Engagement in International Markets.

# STREAMING TRENDS

Streaming Media Usage and Consumer Attitude/Engagement in International Markets.

# **INTERNET CONNECTED DEVICES OWNED BY RESPONDENTS**



Streaming Media Usage and Consumer Attitude/Engagement in International Markets.

# PREFERRED METHOD FOR WATCHING TV SHOWS



Streaming Media Usage and Consumer Attitude/Engagement in International Markets.

# PREFERRED METHOD FOR WATCHING MOVIES



# www.bespokeintel.com

# **BESPOKE MARKET INTELLIGENCE**

Streaming Media Usage and Consumer Attitudes/Engagement in International Markets.

# PAY TV TRENDS

Streaming Media Usage and Consumer Attitude/Engagement in International Markets.

# DO YOU SUBSCRIBE TO CABLE, SATELLITE, OR TELCO TV?



Streaming Media Usage and Consumer Attitude/Engagement in International Markets.

# FOR THOSE WHO ARE NOT PAY TV SUBSCRIBERS, DID YOU CANCEL TO USE INTERNET STREAMING SERVICES INSTEAD?

This question was posed to all respondents who are NOT pay TV subscribers.



Streaming Media Usage and Consumer Attitude/Engagement in International Markets.

# PAY TV SUBSCRIBERS: HOW LIKELY ARE YOU TO CANCEL YOUR SUBSCRIPTION IN THE NEXT YEAR?



| ١. | ۸ /۸ ۸ | /\ A | , 1        | 20 | cr | 0  | kei | int | 0