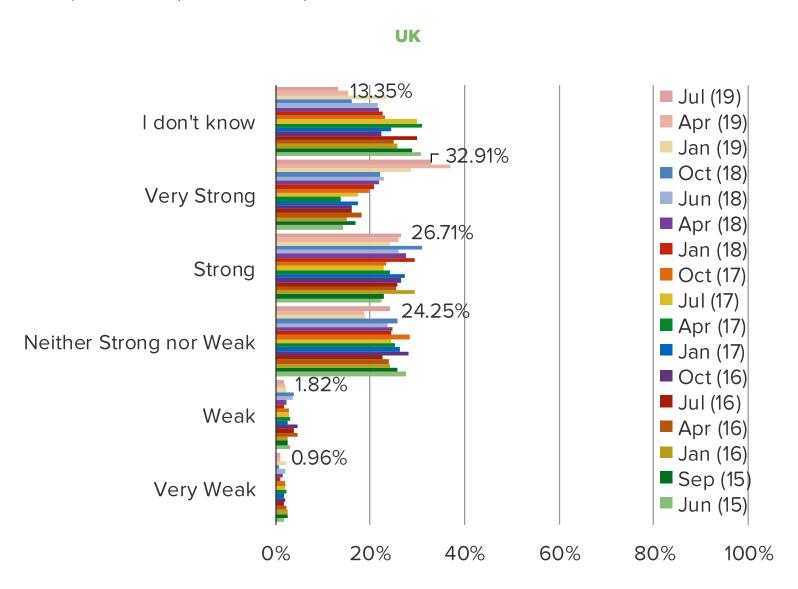

# HOW POPULAR IS NETFLIX IN YOUR COUNTRY COMPARED TO THREE MONTHS AGO?

Streaming Media Usage and Consumer Attitudes/Engagement in International Markets.