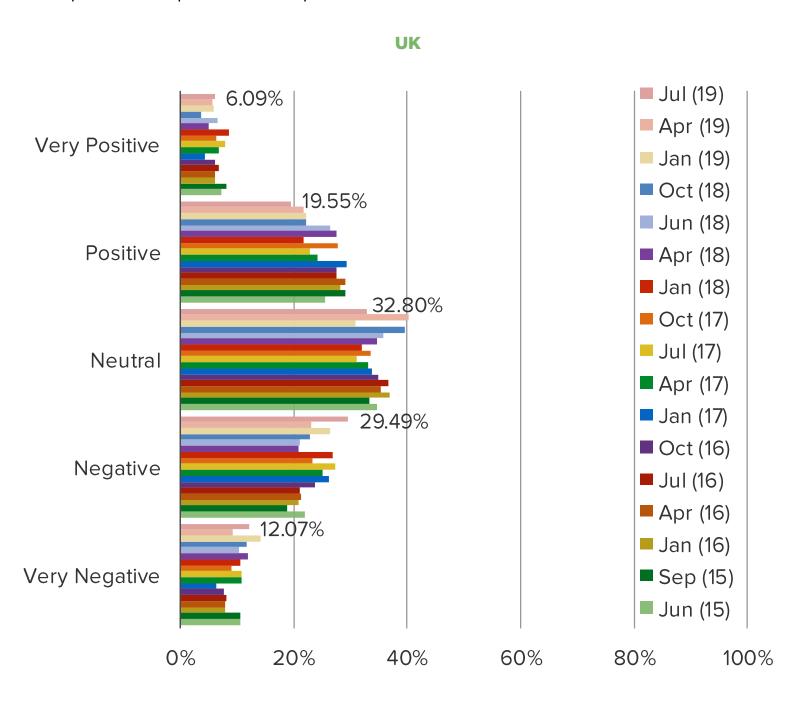

# **SENTIMENT TOWARD PERSONAL FINANCES**

Streaming Media Usage and Consumer Attitude/Engagement in International Markets.