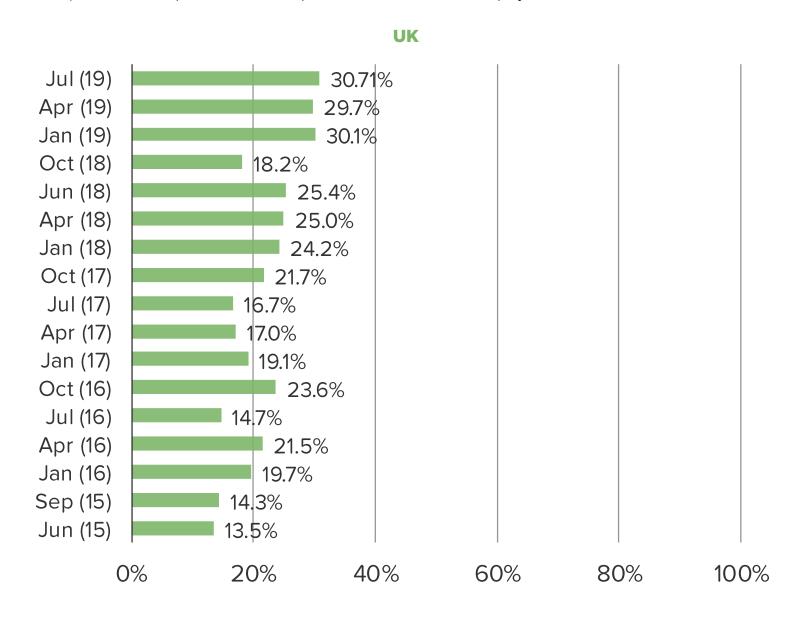

# SUMMARY CHARTS - PERCENTAGE OF ALL RESPONDENTS WHO SUBSCRIBED TO NETFLIX IN THE PAST THREE MONTHS

Streaming Media Usage and Consumer Attitude/Engagement in International Markets.