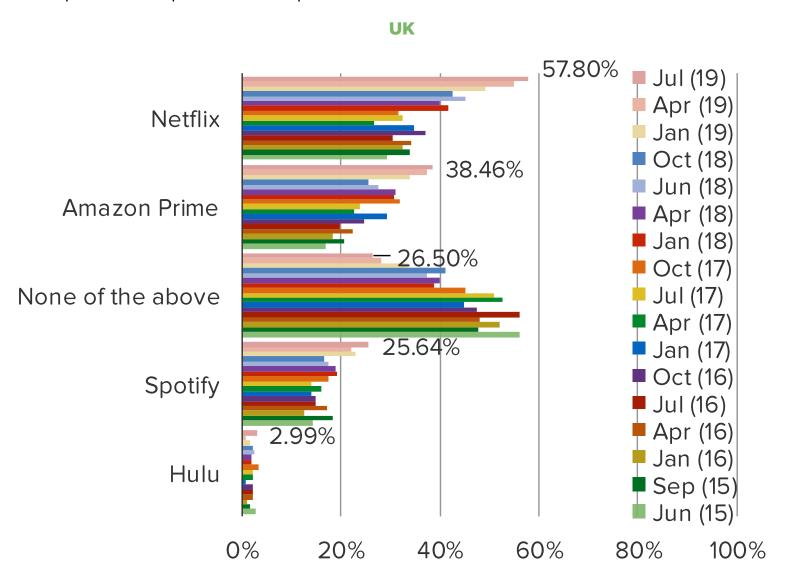

# **CURRENTLY SUBSCRIBERS TO ANY OF THE FOLLOWING SERVICES**

Streaming Media Usage and Consumer Attitude/Engagement in International Markets.

#### SPOTIFY AND AMAZON PRIME ARE ALSO GAINING TRACTION

We have seen an increase in the percentage of consumers in the UK who are subscribed to both Amazon Prime and Spotify.

Streaming Media Usage and Consumer Attitudes/Engagement in International Markets.