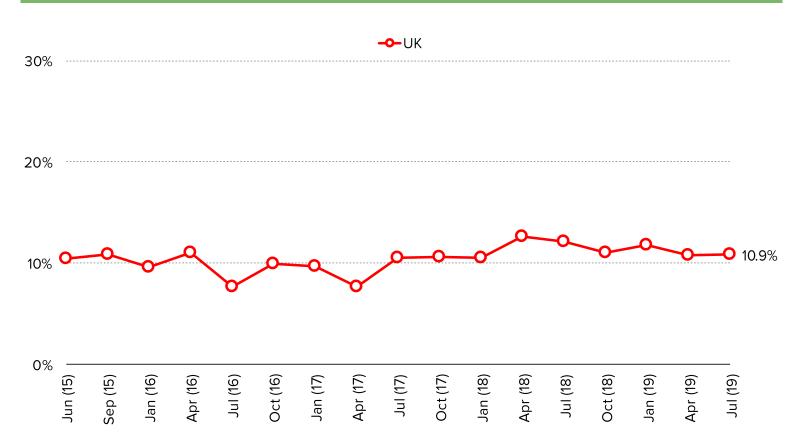

# **SUMMARY CHARTS - NETFLIX SUBSCRIBERS**

Streaming Media Usage and Consumer Attitude/Engagement in International Markets.