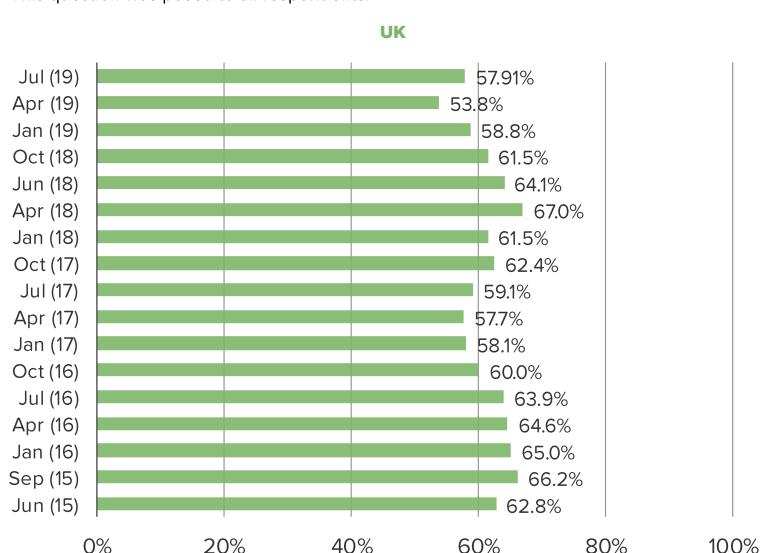

scribers.



Streaming Media Usage and Consumer Attitudes/Engagement in International Markets.

# STREAMING TRENDS

Streaming Media Usage and Consumer Attitude/Engagement in International Markets.

# **INTERNET CONNECTED DEVICES OWNED BY RESPONDENTS**



Streaming Media Usage and Consumer Attitude/Engagement in International Markets.

# PREFERRED METHOD FOR WATCHING TV SHOWS



Streaming Media Usage and Consumer Attitude/Engagement in International Markets.

# PREFERRED METHOD FOR WATCHING MOVIES



# www.bespokeintel.com

# **BESPOKE MARKET INTELLIGENCE**

Streaming Media Usage and Consumer Attitudes/Engagement in International Markets.

# PAY TV TRENDS

Streaming Media Usage and Consumer Attitude/Engagement in International Markets.

# DO YOU SUBSCRIBE TO CABLE, SATELLITE, OR TELCO TV?



Streaming Media Usage and Consumer Attitude/Engagement in International Markets.

# FOR THOSE WHO ARE NOT PAY TV SUBSCRIBERS, DID YOU CANCEL TO USE INTERNET STREAMING SERVICES INSTEAD?

This question was posed to all respondents who are NOT pay TV subscribers.



Streaming Media Usage and Consumer Attitude/Engagement in International Markets.

# PAY TV SUBSCRIBERS: HOW LIKELY ARE YOU TO CANCEL YOUR SUBSCRIPTION IN THE NEXT YEAR?



| ١. | ۸ /۸ ۸ | /\ A | , 1        | 20 | cr | 0  | kei | int | 0 | 6  |   | n |
|----|--------|------|------------|----|----|----|-----|-----|---|----|---|---|
| V  | יע עי  | V V\ | / <b>.</b> | JE | SL | טנ | ĸei |     |   | .C | U | ш |

Streaming Media Usage and Consumer Attitudes/Engagement in International Markets.

NETFLIX ENGAGEMENT AND SENTIMENT

Stre