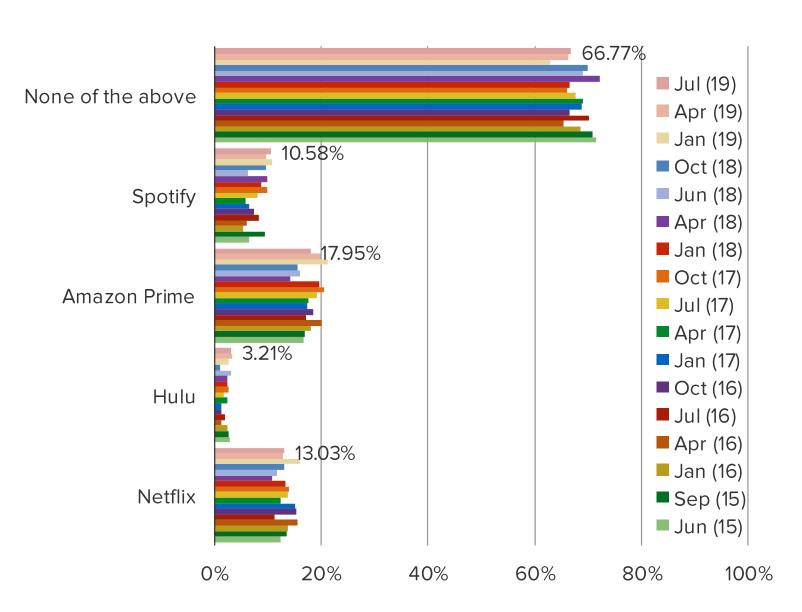

# **CURRENTLY SUBSCRIBERS TO ANY OF THE FOLLOWING SERVICES**

Streaming Media Usage and Consumer Attitude/Engagement in International Markets.