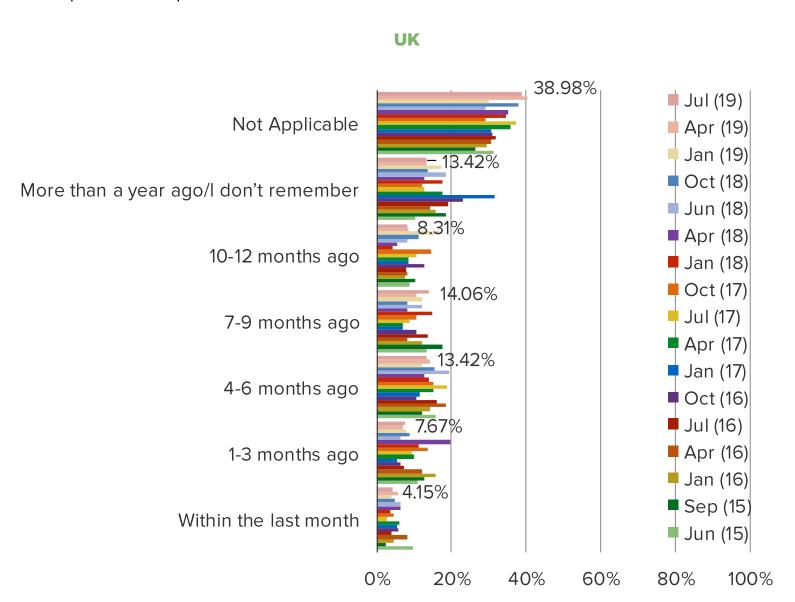

# WHEN DID YOU START YOUR NETFLIX SUBSCRIPTION?

Streaming Media Usage and Consumer Attitude/Engagement in International Markets.