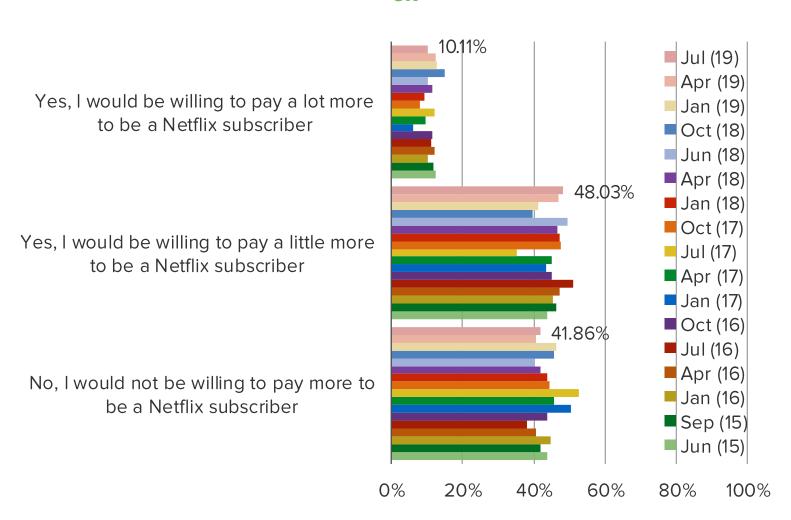

# **NETFLIX SUBSCRIBERS - WOULD YOU PAY MORE IF NETFLIX INCREASED PRICES?**

This question was posed to Netflix subscribers

Streaming Media Usage and Consumer Attitude/Engagement in International Markets.