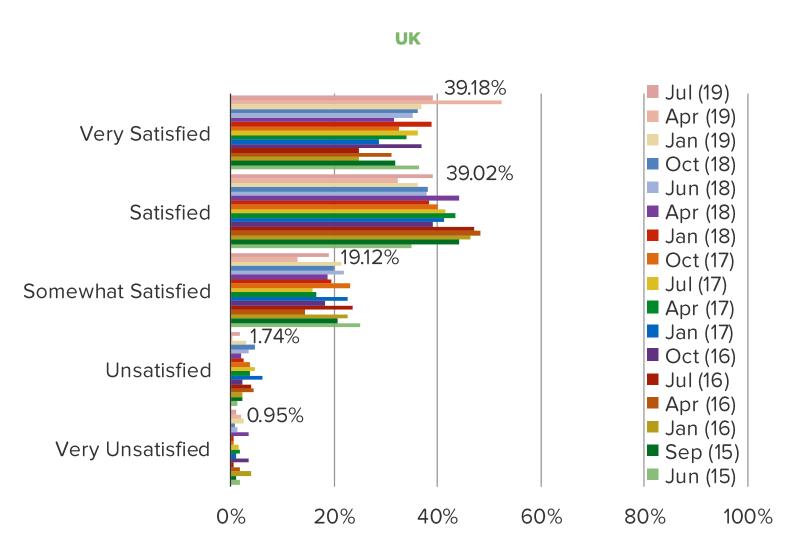

# **NETFLIX SUBSCRIBERS - SATISFACTION WITH NETFLIX**

This question was posed to Netflix subscribers.

Streaming Media Usage and Consumer Attitude/Engagement in International Markets.