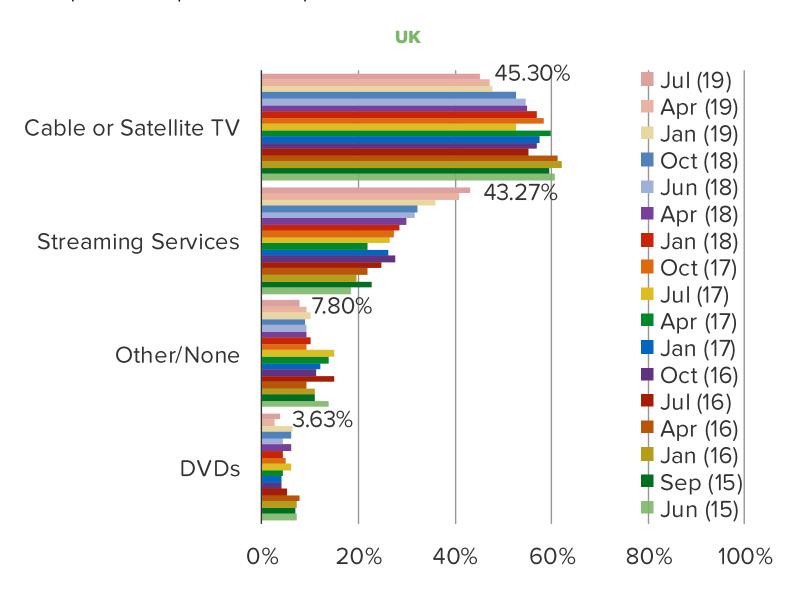

# PREFERRED METHOD FOR WATCHING TV SHOWS

Streaming Media Usage and Consumer Attitude/Engagement in International Markets.