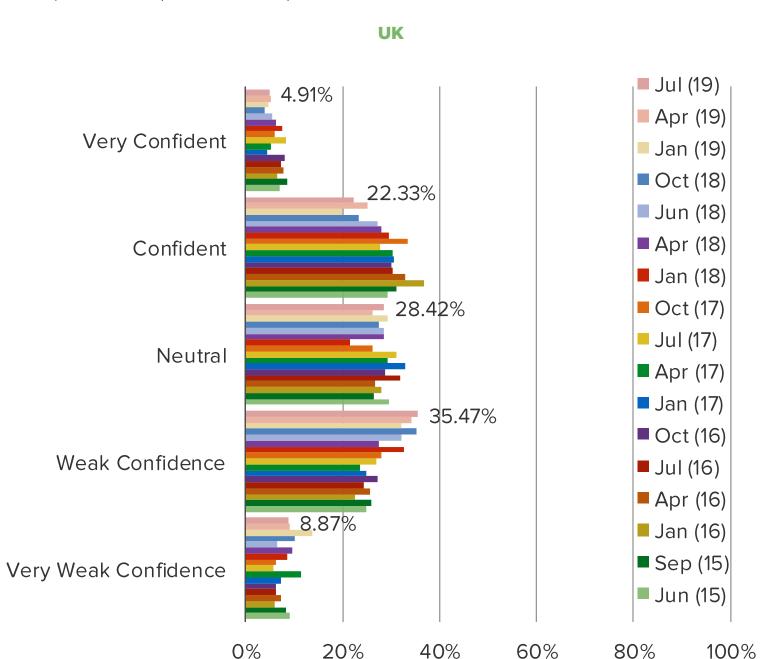

# **CONFIDENCE TO SPEND MONEY**

Streaming Media Usage and Consumer Attitude/Engagement in International Markets.