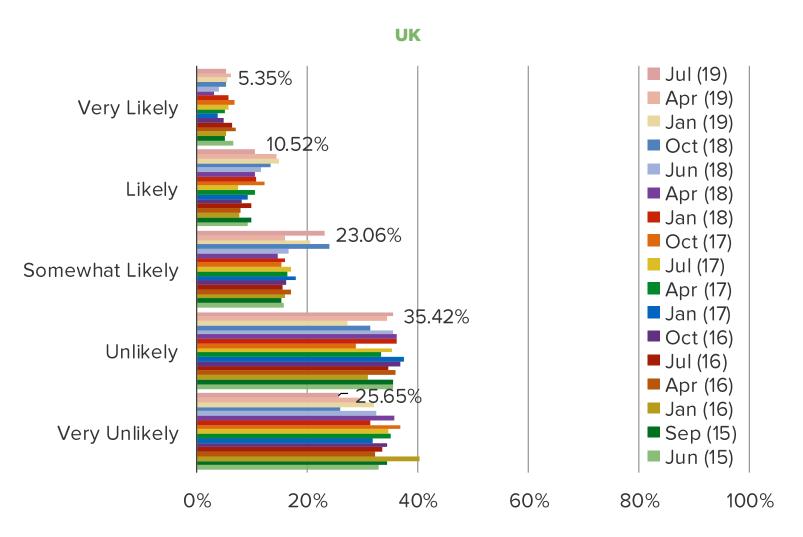

# PAY TV SUBSCRIBERS: HOW LIKELY ARE YOU TO CANCEL YOUR SUBSCRIPTION IN THE NEXT YEAR?

| ١. | ۸ /۸ ۸ | /\ A | , 1        | 20 | cr | 0  | kei | int | 0 | 6  |   | n |
|----|--------|------|------------|----|----|----|-----|-----|---|----|---|---|
| V  | יע עי  | V V\ | / <b>.</b> | JE | SL | טנ | ĸei |     |   | .C | U | ш |