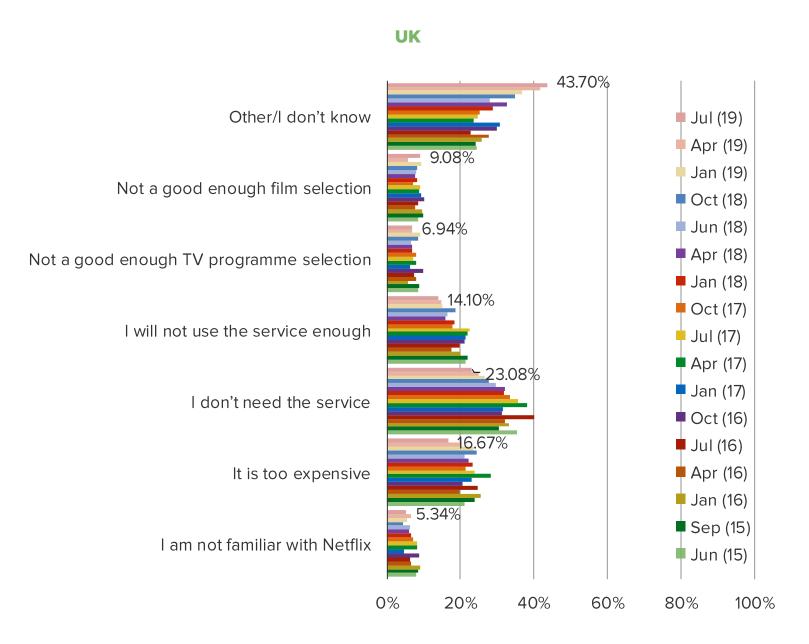

# FORMER NETFLIX SUBSCRIBERS - WHY DID YOU CANCEL?

This question was posed to former Netflix subscribers.

Streaming Media Usage and Consumer Attitudes/Engagement in International Markets.