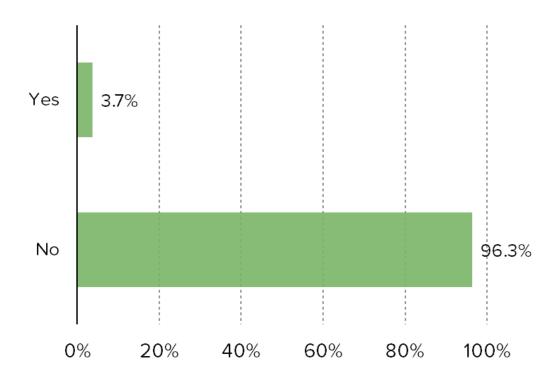

| 34.4%           | 30.4%                                                              | -3.9%  |
| Texas Roadhouse                                  | 17.9%           | 13.9%                                                              | -4.1%  |
| Wendy's                                          | 39.5%           | 35.1%                                                              | -4.4%  |
| Taco Bell                                        | 40.3%           | 34.8%                                                              | -5.5%  |
| McDonald's                                       | 54.0%           | 47.3%                                                              | -6.7%  |

## HAVE YOU EATEN BEYOND MEAT PRODUCTS FROM ANY CASUAL DINING RESTAURANTS?



## HAVE YOU EATEN IMPOSSIBLE FOODS PRODUCTS FROM ANY CASUAL DINING RESTAURANTS?



# DEMOGRAPHICS OF RESPONDENTS WHO EAT PLANT-BASED MEAT ALTERNATIVES REGULARLY OR OCCASIONALLY