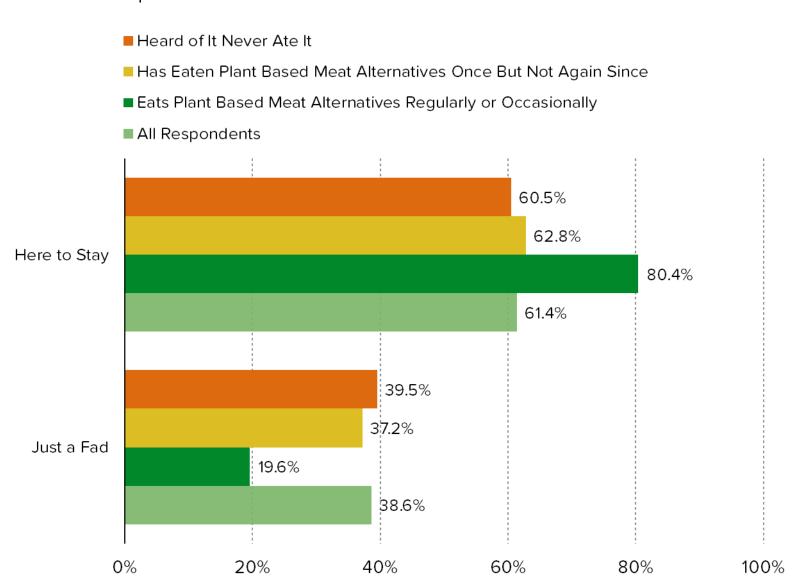

### IN YOUR OPINION, ARE PLANT-BASED MEAT ALTERNATIVES...

38.6% OF ALL CONSUMERS
FEEL PLANT-BASED MEAT
ALTERNATIVES ARE A FAD
(COMPARED TO 19.6% OF
THOSE WHO EAT IT FEEL IT IS
A FAD).

THE PERCENTAGE OF
BEYOND MEAT CUSTOMERS
WHO EAT IT REGULARLY
DECLINED Q/Q
(OCCASIONALLY OR ONLY
ONCE INCREASED).