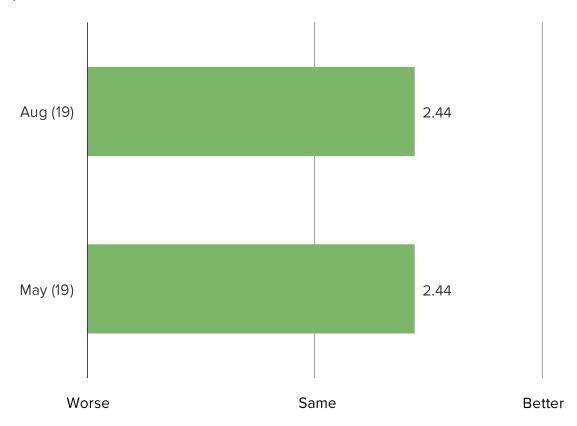

D PROTEIN - RESPONDENTS WHO HAVE TRIED IT

#### **HOW OFTEN DO YOU EAT IT?**





## HOW LIKELY ARE YOU TO RECOMMEND THE FOLLOWING TO A FRIEND OR COLLEAGUE?



### **HOW SATISFIED WERE YOU WITH THE PRODUCT?**



## IN YOUR OPINION, DOES IT TASTE BETTER OR WORSE THAN A BEEF BURGER?



#### BEYOND MEAT | WHAT ABOUT THE PRODUCT MADE YOU INTERESTED TO TRY IT?

Posed to respondents who have tried food from each of the following.

## **AUG (19)**



## **MAY (19)**



#### WHAT ABOUT THE PRODUCT MADE YOU INTERESTED TO TRY IT?

Posed to respondents who have tried food from each of the following.

## **AUG (19)**



## **MAY (19)**



## PROJECTING BEHAVIOR

## IN YOUR OPINION, ARE PLANT BASED MEAT ALTERNATIVES LIKE BEYOND MEAT AND IMPOSSIBLE BURGER MORE OR LESS HEALTHY FOR YOU COMPARED TO BEEF?





#### HOW LIKELY ARE YOU TO EAT FOOD FROM THIS BRAND IN THE NEXT MONTH?







#### HOW LIKELY ARE YOU TO EAT FOOD FROM THIS BRAND IN THE NEXT MONTH?

CROSS TABS: Posed to people who have tried Beyond Meat, and posed to people who have had the Impossible Burger.

## People who have tried Beyond Meat



## People who have tried Impossible Burger



## **RESTAURANTS**

WHICH OF THE FOLLOWING WOULD BEST DESCRIBE YOUR RESPONSE IF A CASUAL DINING ESTABLISHMENT THAT YOU FREQUENT ADDS PLANT-BASED MEAT ALTERNATIVES LIKE BEYOND MEAT OR IMPOSSIBLE BURGERS TO THEIR MENU?



## DO YOU REGULARLY OR OCCASIONALLY DINE IN OR ORDER OUT FROM THE FOLLOWING? (SELECT ALL THAT APPLY)

| Restaurants Visited<br>Regularly Or Occasionally | All Respondents | Eats Plant Based Meat<br>Alternatives Regularly or<br>