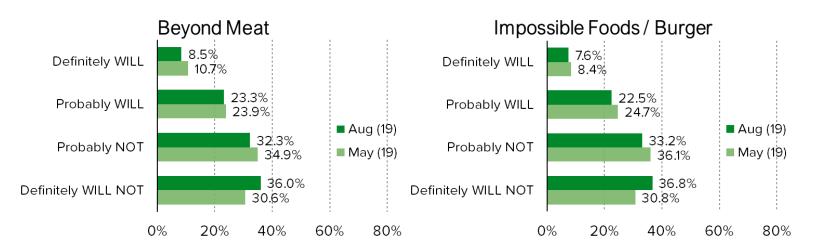

## PROJECTING BEHAVIOR

## IN YOUR OPINION, ARE PLANT BASED MEAT ALTERNATIVES LIKE BEYOND MEAT AND IMPOSSIBLE BURGER MORE OR LESS HEALTHY FOR YOU COMPARED TO BEEF?