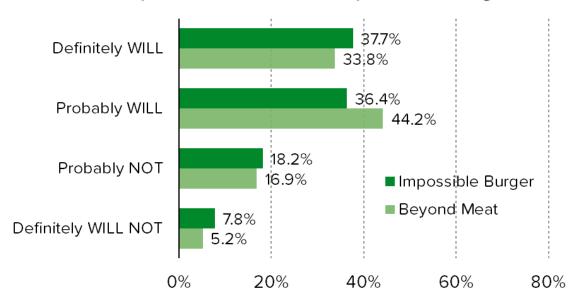

## HOW LIKELY ARE YOU TO RECOMMEND THE FOLLOWING TO A FRIEND OR COLLEAGUE?

### **HOW SATISFIED WERE YOU WITH THE PRODUCT?**