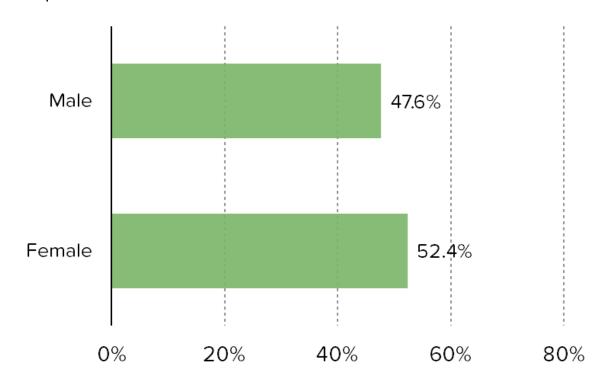

# DEMOGRAPHICS OF RESPONDENTS WHO EAT PLANT-BASED MEAT ALTERNATIVES REGULARLY OR OCCASIONALLY