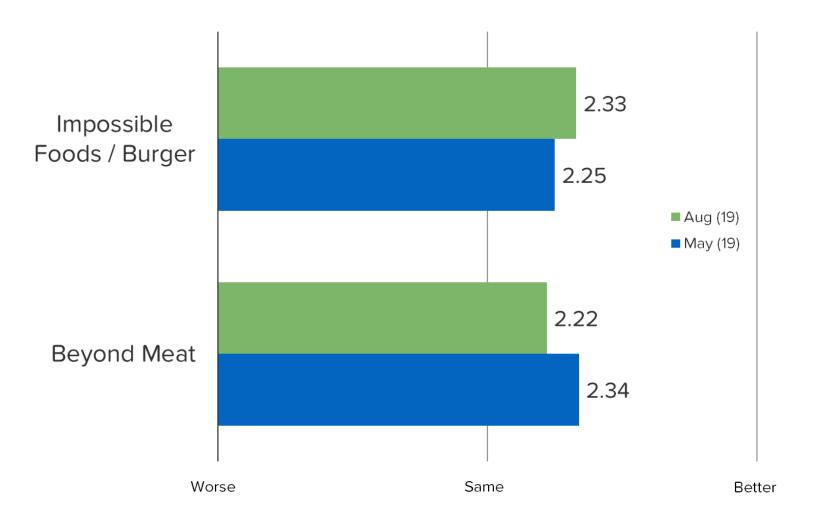

ING

## WHAT IS YOUR EXPERIENCE WITH PLANT BASED MEAT SUBSTITUTES (IE. BURGERS THAT ARE MADE WITH PLANT PROTEIN AND DON'T CONTAIN ANY BEEF).



## DO YOU HAVE ANY INTEREST IN INCLUDING PLANT BASED MEAT SUBSTITUTES IN YOUR DIET? (IE. BURGERS MADE WITH PLANT PROTEIN AND NO BEEF).



## HAVE YOU HEARD OF ANY OF THE FOLLOWING BRANDS? (SELECT ALL THAT APPLY)



## HAVE YOU TRIED FOOD FROM ANY OF THE FOLLOWING BRANDS? (SELECT ALL THAT APPLY)



### IN YOUR OPINION, ARE PLANT-BASED MEAT ALTERNATIVES...



## PLANT BASED PROTEIN - RESPONDENTS WHO HAVE TRIED IT

#### **HOW OFTEN DO YOU EAT IT?**





## HOW LIKELY ARE YOU TO RECOMMEND THE FOLLOWING TO A FRIEND OR COLLEAGUE?



### **HOW SATISFIED WERE YOU WITH THE PRODUCT?**



## IN YOUR OPINION, DOES IT TASTE BETTER OR WORSE THAN A BEEF BURGER?



#### BEYOND MEAT | WHAT ABOUT THE PRODUCT MADE YOU INTERESTED TO TRY IT?

Posed to respondents who have tried food from each of the following.

## **AUG (19)**



## **MAY (19)**



#### WHAT ABOUT THE PRODUCT MADE YOU INTERESTED TO TRY IT?

Posed to respondents who have tried food from each of the following.

## **AUG (19)**



## **MAY (19)**



## PROJECTING BEHAVIOR

## IN YOUR OPINION, ARE PLANT BASED MEAT ALTERNATIVES LIKE BEYOND MEAT AND IMPOSSIBLE BURGER MORE OR LESS HEALTHY FOR YOU COMPARED TO BEEF?





#### HOW LIKELY ARE YOU TO EAT FOOD FROM THIS BRAND IN THE NEXT MONTH?







#### HOW LIKELY ARE YOU TO EAT FOOD FROM THIS BRAND IN THE NEXT MONTH?

CROSS TABS: Posed to people who have tried Beyond Meat, and posed to people who have had the Impossible Burger.

## People who ha