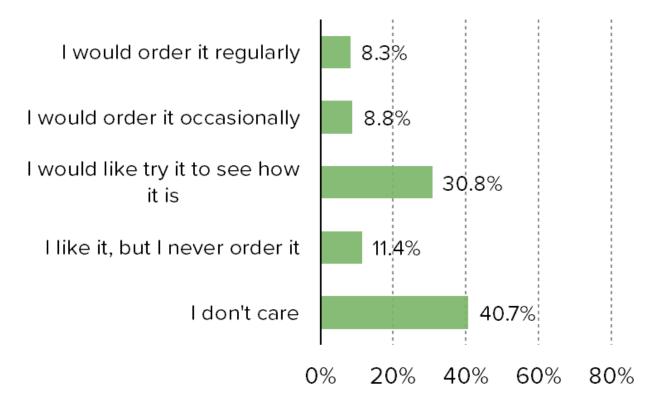

m each of the following.

## **AUG (19)**



## **MAY (19)**



## PROJECTING BEHAVIOR

## IN YOUR OPINION, ARE PLANT BASED MEAT ALTERNATIVES LIKE BEYOND MEAT AND IMPOSSIBLE BURGER MORE OR LESS HEALTHY FOR YOU COMPARED TO BEEF?





#### HOW LIKELY ARE YOU TO EAT FOOD FROM THIS BRAND IN THE NEXT MONTH?







#### HOW LIKELY ARE YOU TO EAT FOOD FROM THIS BRAND IN THE NEXT MONTH?

CROSS TABS: Posed to people who have tried Beyond Meat, and posed to people who have had the Impossible Burger.

## People who have tried Beyond Meat



## People who have tried Impossible Burger



## **RESTAURANTS**

WHICH OF THE FOLLOWING WOULD BEST DESCRIBE YOUR RESPONSE IF A CASUAL DINING ESTABLISHMENT THAT YOU FREQUENT ADDS PLANT-BASED MEAT ALTERNATIVES LIKE BEYOND MEAT OR IMPOSSIBLE BURGERS TO THEIR MENU?



## DO YOU REGULARLY OR OCCASIONALLY DINE IN OR ORDER OUT FROM THE FOLLOWING? (SELECT ALL THAT APPLY)

| Restaurants Visited<br>Regularly Or Occasionally | All Respondents | Eats Plant Based Meat<br>Alternatives Regularly or<br>Occasionally | Spread |
|--------------------------------------------------|-----------------|--------------------------------------------------------------------|--------|
|                                                  | All Respondents |                                                                    |        |
| Starbucks                                        | 26.2%           | 34.8%                                                              | 8.7%   |
| Chipotle                                         | 18.1%           | 25.3%