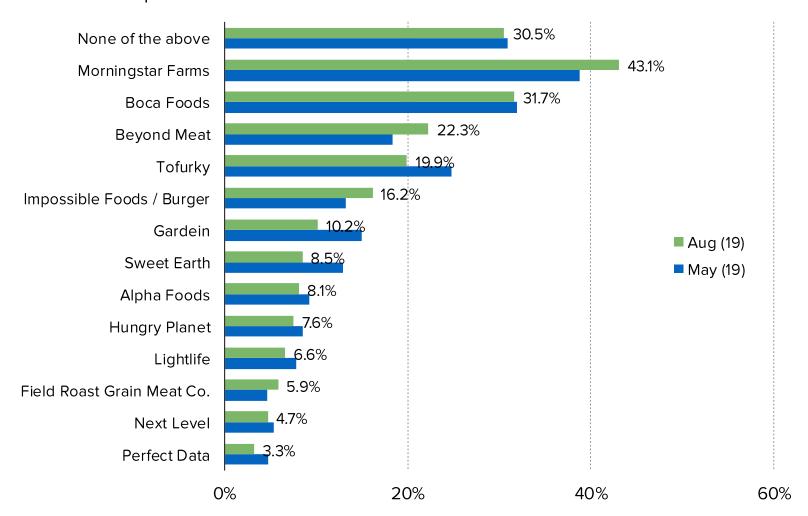

ED TO 19.6% OF
THOSE WHO EAT IT FEEL IT IS
A FAD).

THE PERCENTAGE OF
BEYOND MEAT CUSTOMERS
WHO EAT IT REGULARLY
DECLINED Q/Q
(OCCASIONALLY OR ONLY
ONCE INCREASED).

AMONG CUSTOMERS,
FEEDBACK AROUND
IMPOSSIBLE FOODS
SLIGHTLY IMPROVED AND
FEEDBACK AROUND BEYOND
MEAT SLIGHTLY WORSENED.

CONSUMERS OF PLANTBASED MEAT ALTERNATIVES
OVER-INDEX AS BEING
CUSTOMERS OF STARBUCKS,
CHIPOTLE, PANERA, AND
SHAKE SHACK.

## PLANT BASED PROTEIN - MARKET SIZING

## WHAT IS YOUR EXPERIENCE WITH PLANT BASED MEAT SUBSTITUTES (IE. BURGERS THAT ARE MADE WITH PLANT PROTEIN AND DON'T CONTAIN ANY BEEF).



## DO YOU HAVE ANY INTEREST IN INCLUDING PLANT BASED MEAT SUBSTITUTES IN YOUR DIET? (IE. BURGERS MADE WITH PLANT PROTEIN AND NO BEEF).



## HAVE YOU HEARD OF ANY OF THE FOLLOWING BRANDS? (SELECT ALL THAT APPLY)



## HAVE YOU TRIED FOOD FROM ANY OF THE FOLLOWING BRANDS? (SELECT ALL THAT APPLY)



### IN YOUR OPINION, ARE PLANT-BASED MEAT ALTERNATIVES...



## PLANT BASED PROTEIN - RESPONDENTS WHO HAVE TRIED IT

#### **HOW OFTEN DO YOU EAT IT?**





## HOW LIKELY ARE YOU TO RECOMMEND THE FOLLOWING TO A FRIEND OR COLLEAGUE?



### **HOW SATISFIED WERE YOU WITH THE PRODUCT?**



## IN YOUR OPINION, DOES IT TASTE BETTER OR WORSE THAN A BEEF BURGER?



#### BEYOND MEAT | WHAT ABOUT THE PRODUCT MADE YOU INTERESTED TO TRY IT?

Posed to respondents who have tried food from each of the following.

## **AUG (19)**



## **MAY (19)**



#### WHAT ABOUT THE PRODUCT MADE YOU INTERESTED TO TRY IT?

Posed to respondents who have tried food from each of the following.

## **AUG (19)**



## **MAY (19)**



## PR