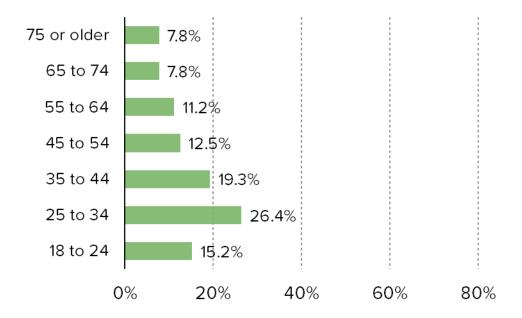

# DEMOGRAPHICS OF RESPONDENTS WHO EAT PLANT-BASED MEAT ALTERNATIVES REGULARLY OR OCCASIONALLY