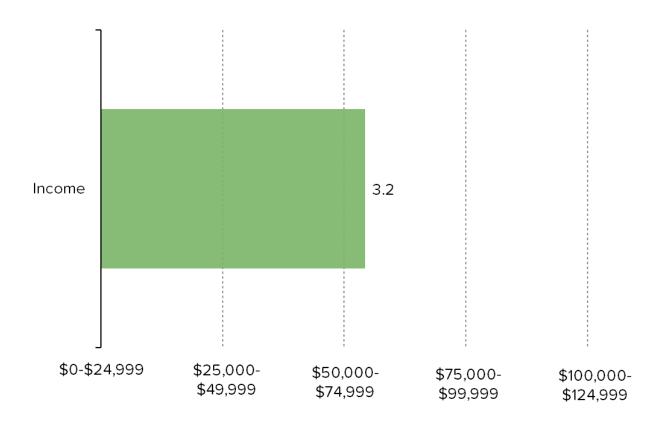

# DEMOGRAPHICS OF RESPONDENTS WHO EAT PLANT-BASED MEAT ALTERNATIVES REGULARLY OR OCCASIONALLY