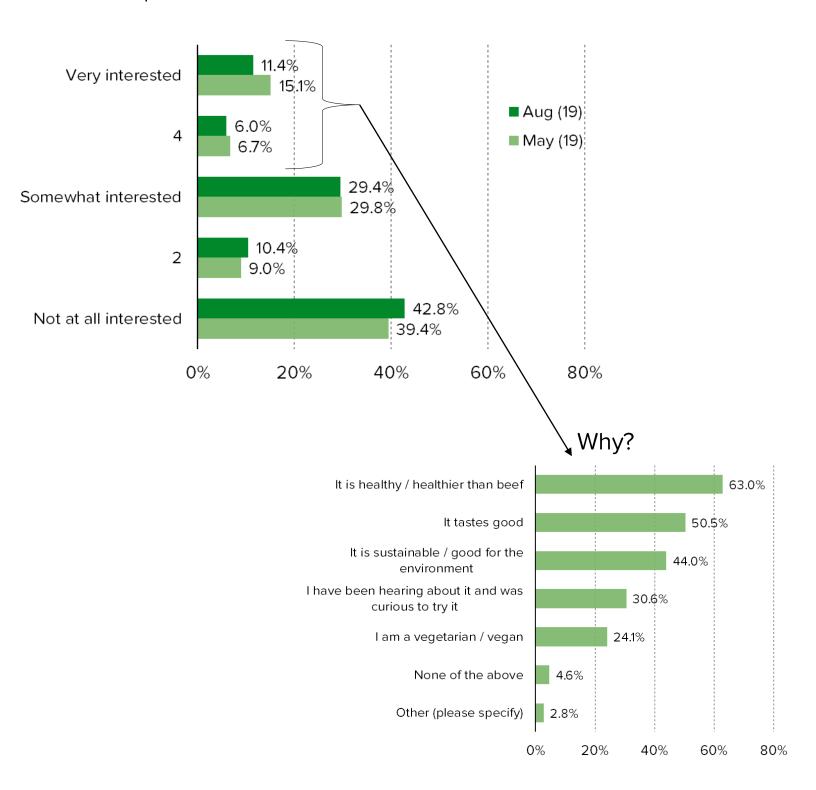

## DO YOU HAVE ANY INTEREST IN INCLUDING PLANT BASED MEAT SUBSTITUTES IN YOUR DIET? (IE. BURGERS MADE WITH PLANT PROTEIN AND NO BEEF).

#### BEYOND MEAT | WHAT ABOUT THE PRODUCT MADE YOU INTERESTED TO TRY IT?

Posed to respondents who have tried food from each of the following.

#### WHAT ABOUT THE PRODUCT MADE YOU INTERESTED TO TRY IT?

Posed to respondents who have tried food from each of the following.