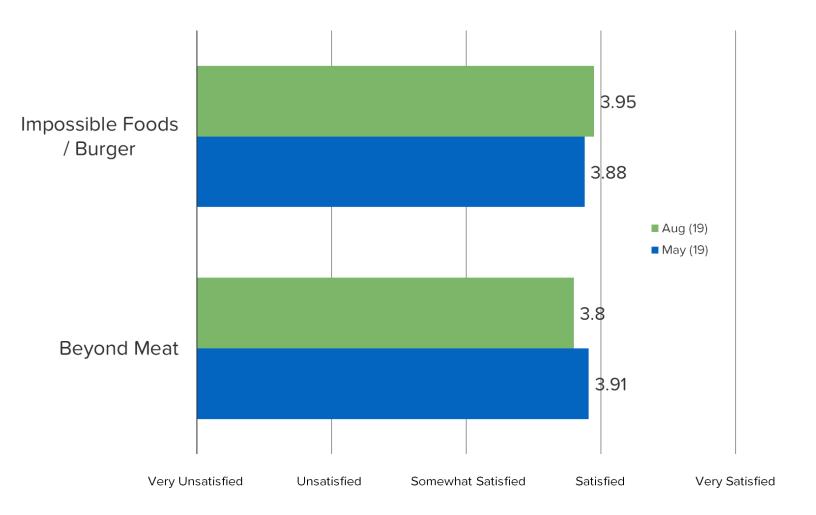

,
CHIPOTLE, PANERA, AND
SHAKE SHACK.

## PLANT BASED PROTEIN - MARKET SIZING

## WHAT IS YOUR EXPERIENCE WITH PLANT BASED MEAT SUBSTITUTES (IE. BURGERS THAT ARE MADE WITH PLANT PROTEIN AND DON'T CONTAIN ANY BEEF).



## DO YOU HAVE ANY INTEREST IN INCLUDING PLANT BASED MEAT SUBSTITUTES IN YOUR DIET? (IE. BURGERS MADE WITH PLANT PROTEIN AND NO BEEF).



## HAVE YOU HEARD OF ANY OF THE FOLLOWING BRANDS? (SELECT ALL THAT APPLY)



## HAVE YOU TRIED FOOD FROM ANY OF THE FOLLOWING BRANDS? (SELECT ALL THAT APPLY)



### IN YOUR OPINION, ARE PLANT-BASED MEAT ALTERNATIVES...



## PLANT BASED PROTEIN - RESPONDENTS WHO HAVE TRIED IT

#### **HOW OFTEN DO YOU EAT IT?**





## HOW LIKELY ARE YOU TO RECOMMEND THE FOLLOWING TO A FRIEND OR COLLEAGUE?



### **HOW SATISFIED WERE YOU WITH THE PRODUCT?**



## IN YOUR OPINION, DOES IT TASTE BETTER OR WORSE THAN A BEEF BURGER?



#### BEYOND MEAT | WHAT ABOUT THE PRODUCT MADE YOU INTERESTED TO TRY IT?

Posed to respondents who have tried food from each of the following.

## **AUG (19)**



## **MAY (19)**



#### WHAT ABOUT THE PRODUCT MADE YOU INTERESTED TO TRY IT?

Posed to respondents who have tried food from each of the following.

## **AUG (19)**



## **MAY (19)**



## PROJECTING BEHAVIOR

## IN YOUR OPINION, ARE PLANT BASED MEAT ALTERNATIVES LIKE BEYOND MEAT AND IMPOSSIBLE BURGER MORE OR LESS HEALTHY FOR YOU COMPARED TO BEEF?





#### HOW LIKELY ARE YOU TO EAT FOOD FROM THIS BRAND IN THE NEXT MONTH?







#### HOW LIKELY ARE YOU TO EAT FOOD FROM THIS BRAND IN THE NEXT MONTH?

CROSS TABS: Posed to people who have tried Beyond Meat,