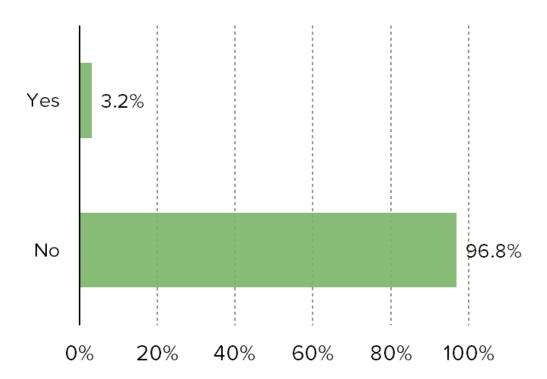

| -3.9%  |
| Texas Roadhouse                                  | 17.9%           | 13.9%                                                              | -4.1%  |
| Wendy's                                          | 39.5%           | 35.1%                                                              | -4.4%  |
| Taco Bell                                        | 40.3%           | 34.8%                                                              | -5.5%  |
| McDonald's                                       | 54.0%           | 47.3%                                                              | -6.7%  |

## HAVE YOU EATEN BEYOND MEAT PRODUCTS FROM ANY CASUAL DINING RESTAURANTS?



## HAVE YOU EATEN IMPOSSIBLE FOODS PRODUCTS FROM ANY CASUAL DINING RESTAURANTS?



# DEMOGRAPHICS OF RESPONDENTS WHO EAT PLANT-BASED MEAT ALTERNATIVES REGULARLY OR OCCASIONALLY