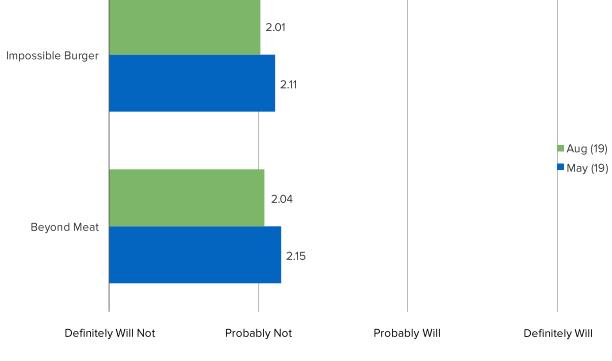

#### HOW LIKELY ARE YOU TO EAT FOOD FROM THIS BRAND IN THE NEXT MONTH?

#### HOW LIKELY ARE YOU TO EAT FOOD FROM THIS BRAND IN THE NEXT MONTH?

CROSS TABS: Posed to people who have tried Beyond Meat, and posed to people who have had the Impossible Burger.