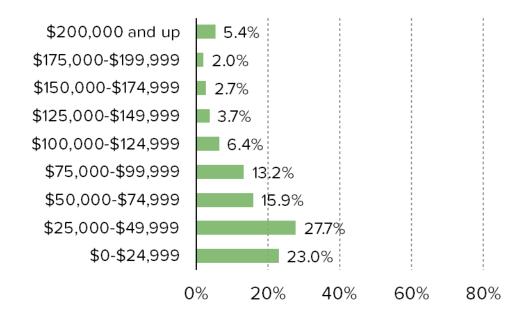

# DEMOGRAPHICS OF RESPONDENTS WHO EAT PLANT-BASED MEAT ALTERNATIVES REGULARLY OR OCCASIONALLY