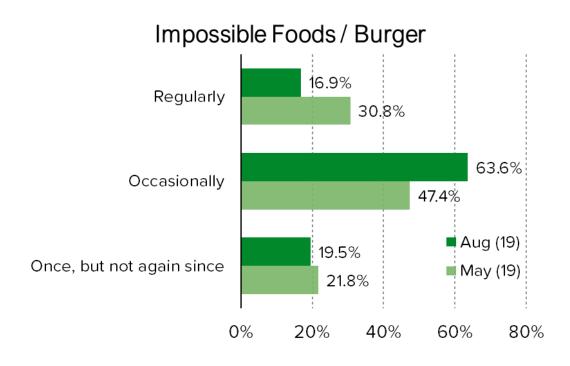

#### **HOW OFTEN DO YOU EAT IT?**

AMONG CUSTOMERS,
FEEDBACK AROUND
IMPOSSIBLE FOODS
SLIGHTLY IMPROVED AND
FEEDBACK AROUND BEYOND
MEAT SLIGHTLY WORSENED.

CONSUMERS OF PLANTBASED MEAT ALTERNATIVES
OVER-INDEX AS BEING
CUSTOMERS OF STARBUCKS,
CHIPOTLE, PANERA, AND
SHAKE SHACK.