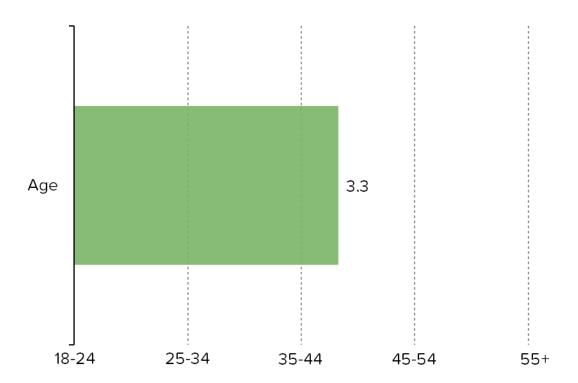

# DEMOGRAPHICS OF RESPONDENTS WHO EAT PLANT-BASED MEAT ALTERNATIVES REGULARLY OR OCCASIONALLY