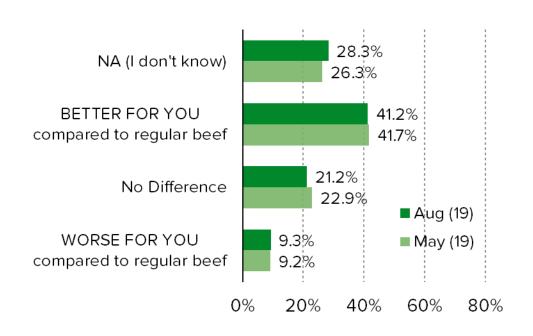

## IN YOUR OPINION, ARE PLANT BASED MEAT ALTERNATIVES LIKE BEYOND MEAT AND IMPOSSIBLE BURGER MORE OR LESS HEALTHY FOR YOU COMPARED TO BEEF?