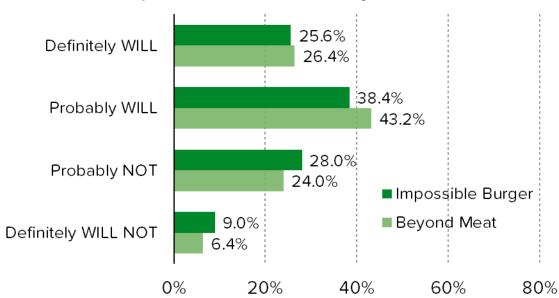

#### HOW LIKELY ARE YOU TO EAT FOOD FROM THIS BRAND IN THE NEXT MONTH?

#### HOW LIKELY ARE YOU TO EAT FOOD FROM THIS BRAND IN THE NEXT MONTH?

CROSS TABS: Posed to people who have tried Beyond Meat, and posed to people who have had the Impossible Burger.

## People who have tried Beyond Meat

## People who have tried Impossible Burger