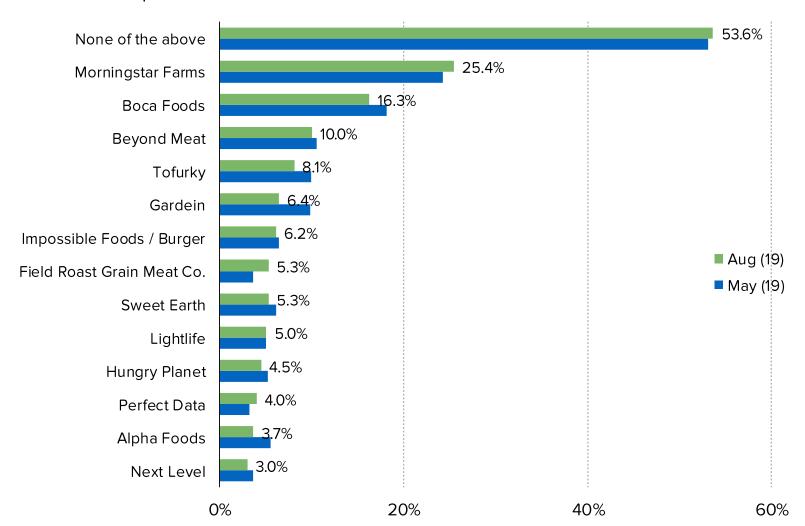

## HAVE YOU TRIED FOOD FROM ANY OF THE FOLLOWING BRANDS? (SELECT ALL THAT APPLY)