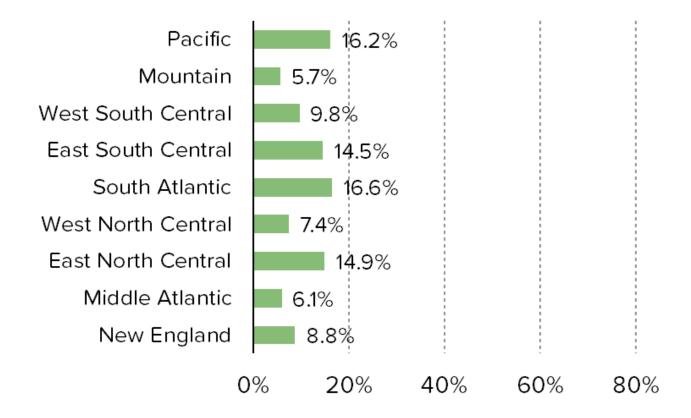

# DEMOGRAPHICS OF RESPONDENTS WHO EAT PLANT-BASED MEAT ALTERNATIVES REGULARLY OR OCCASIONALLY