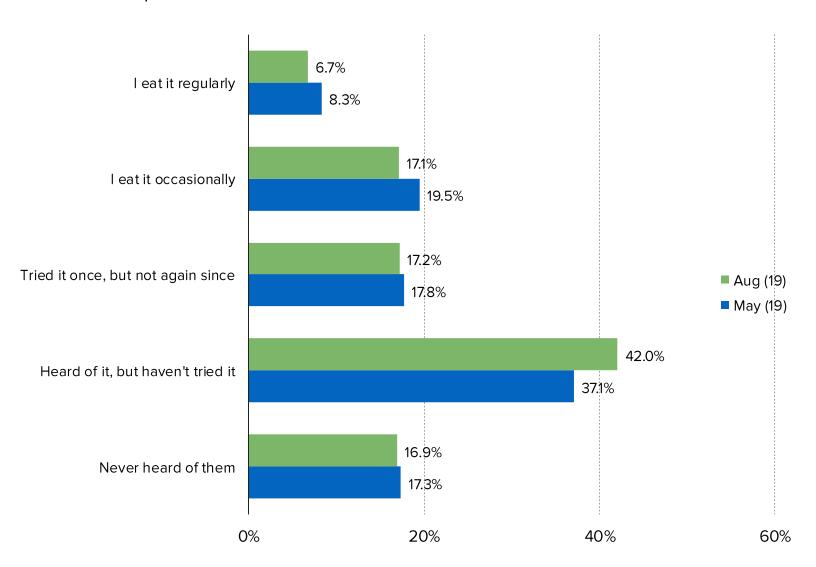

## WHAT IS YOUR EXPERIENCE WITH PLANT BASED MEAT SUBSTITUTES (IE. BURGERS THAT ARE MADE WITH PLANT PROTEIN AND DON'T CONTAIN ANY BEEF).

#### **HOW OFTEN DO YOU EAT IT?**