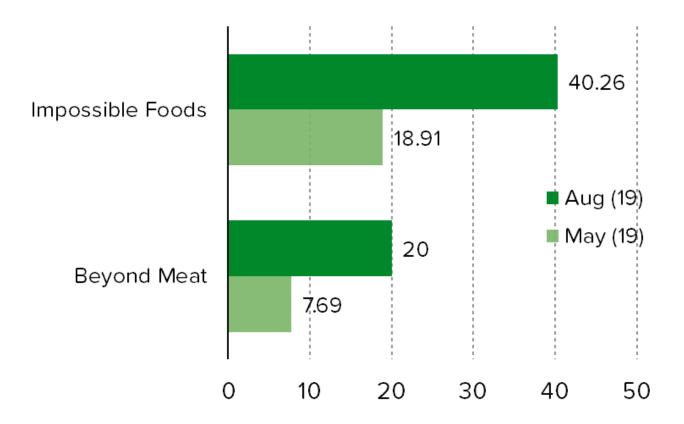

#### HOW LIKELY ARE YOU TO EAT FOOD FROM THIS BRAND IN THE NEXT MONTH?

#### HOW LIKELY ARE YOU TO EAT FOOD FROM THIS BRAND IN THE NEXT MONTH?

CROSS TABS: Posed to people who have tried Beyond Meat, and posed to people who have had the Impossible Burger.

AMONG CUSTOMERS,
FEEDBACK AROUND
IMPOSSIBLE FOODS
SLIGHTLY IMPROVED AND
FEEDBACK AROUND BEYOND
MEAT SLIGHTLY WORSENED.

CONSUMERS OF PLANTBASED MEAT ALTERNATIVES
OVER-INDEX AS BEING
CUSTOMERS OF STARBUCKS,
CHIPOTLE, PANERA, AND
SHAKE SHACK.