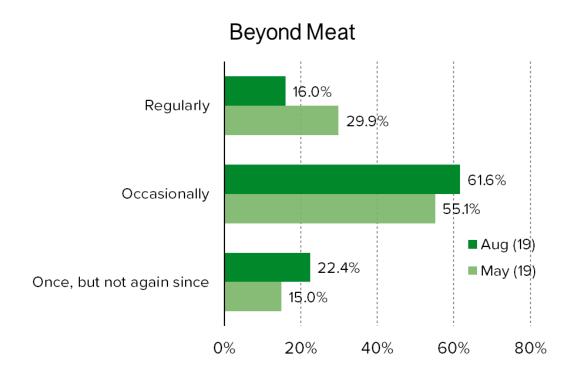

#### **HOW OFTEN DO YOU EAT IT?**

38.6% OF ALL CONSUMERS
FEEL PLANT-BASED MEAT
ALTERNATIVES ARE A FAD
(COMPARED TO 19.6% OF
THOSE WHO EAT IT FEEL IT IS
A FAD).

THE PERCENTAGE OF
BEYOND MEAT CUSTOMERS
WHO EAT IT REGULARLY
DECLINED Q/Q
(OCCASIONALLY OR ONLY
ONCE INCREASED).