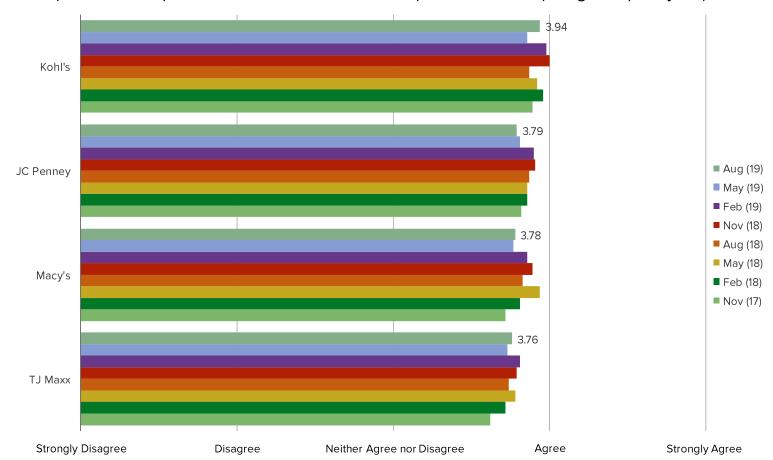

## WHEN YOU MOST RECENTLY SHOPPED HERE, DID YOU NOTICE ANY CHANCES IN THE **QUANTITY** OF BRANDS AVAILABLE?

## WHEN YOU MOST RECENTLY SHOPPED HERE, DID YOU NOTICE ANY CHANCES IN THE **QUALITY** OF BRANDS AVAILABLE?