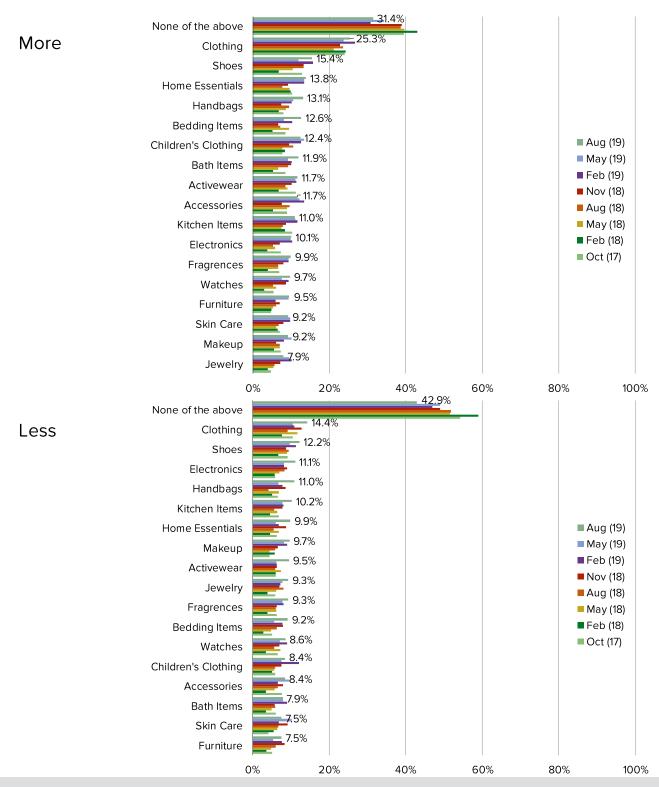

## ARE THERE ANY TYPES OF ITEMS THAT YOU ARE RELYING ON MACY'S MORE OR LESS FOR COMPARED TO A YEAR AGO?