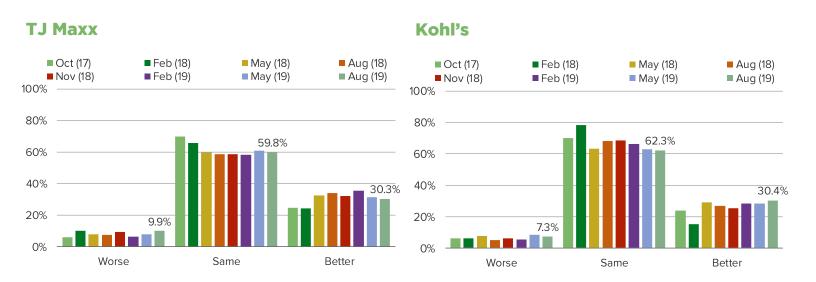

## HAVE YOU NOTICED ANY CHANGES IN THE FOLLOWING WHILE SHOPPING AT \_\_\_\_\_?

## WHEN YOU MOST RECENTLY SHOPPED HERE, DID YOU NOTICE ANY CHANCES IN THE **QUANTITY** OF BRANDS AVAILABLE?