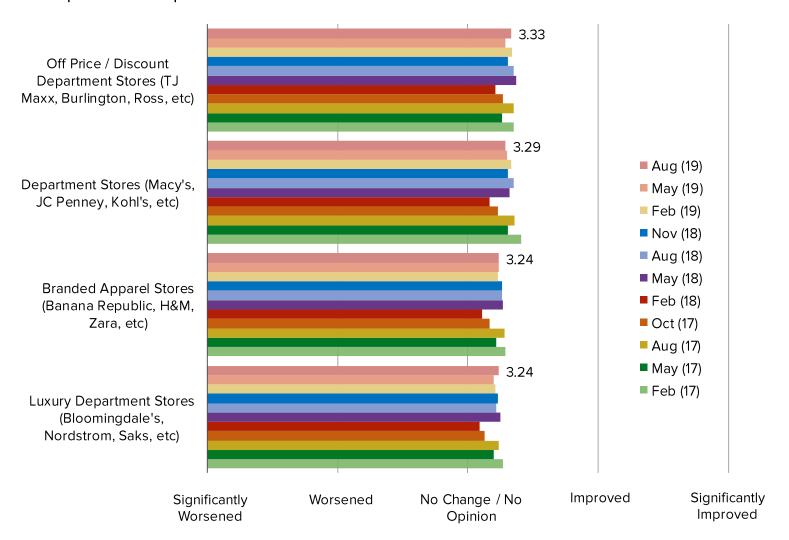

UCT/BRAND
SELECTION REMAINS
POSITIVE AND IN-LINE WITH
PRIOR VOLUMES.

SELF-REPORTED CONVERSION
RATES ARE IMPROVING AT
DEPARTMENT STORES IN OUR
DEEP DIVES (THE % OF TIMES
THEY SHOP THAT THEY BUY
SOMETHING).

THE PERCENTAGE OF
DEPARTMENT STORE
SHOPPERS SEEKING OUT A
SPECIFIC BRAND HAS BEEN
INCREASING (OFF LOW
LEVELS).

| ١. | ۸ /۸ ۸ | // / | , 1        | 20 | cr | 0  | kei | int | 0 |     |   | n |
|----|--------|------|------------|----|----|----|-----|-----|---|-----|---|---|
| V  | יע עי  | V V\ | / <b>.</b> | JE | こし | טנ | ĸei |     |   | I.C | U | ш |

#### **BESPOKE MARKET INTELLIGENCE**

Consumer Traffic, Spending, and Catalysts

### DEPARTMENT STORE CHANNELS

#### **ALL CONSUMERS: OPINION OF EACH TYPE OF RETAILER**



#### **EVALUATING RECENT CHANGES IN BRAND / PRODUCT SELECTION**



#### **OPINION OF POPULARITY CHANGES RECENTLY**



|        | 1     |         |      |
|--------|-------|---------|------|
| \//\// | bespo | keintel | -com |

#### **BESPOKE MARKET INTELLIGENCE**

Consumer Traffic, Spending, and Catalysts

### THE TREASURE HUNT

## DO YOU LIKE THE TREASURE HUNT TYPE OF SHOPPING EXPERIENCE WHERE BRANDS/PRODUCTS AVAILABLE AT A DISCOUNTED PRICE CHANGE OFTEN?

This question was posed to all consumers.



### IS THE TREASURE HUNT TYPE OF SHOPPING EXPERIENCE BETTER ONLINE OR INSTORES?

This question was posed to all consumers who said they like or strongly like the treasure hunt shopping experience.



#### **BESPOKE MARKET INTELLIGENCE**

Consumer Traffic, Spending, and Catalysts

# DEPARTMENT STORE BROADER COMPETITIVE DYNAMICS

## NET POPULARITY CHANGE - %