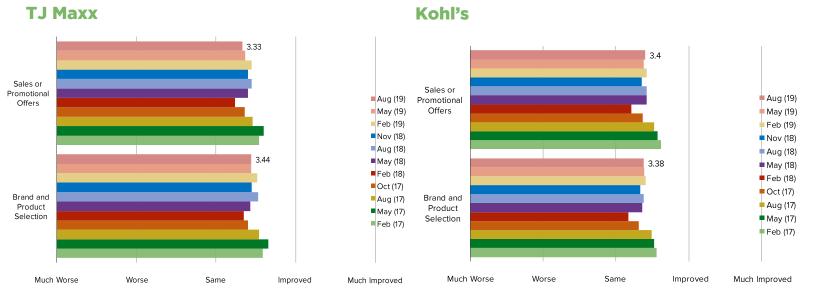

%     | 1.3%     | 2.1%     | 1.4%     | 1.6%     | 2.3%     | 1.9%     | 1.2%     | 1.3%     | 1.3%     | 1.4%     | 1.4%     | 2.0%     | 1.5%     | 1.3%     | -0.2%          | -0.1%          |
| White House Black Market | 1.3%     | 1.1%     | 1.1%     | 1.2%     | 0.7%     | 1.9%     | 1.6%     | 1.0%     | 1.0%     | 0.9%     | 0.5%     | 1.0%     | 0.5%     | 1.1%     | 1.1%     | 0.0%           | 0.6%           |
| Limited                  | 1.0%     | 1.1%     | 0.9%     | 1.5%     | 1.2%     | 0.9%     | 1.0%     | 1.1%     | 0.5%     | 0.6%     | 0.5%     | 1.2%     | 0.6%     | 1.0%     | 0.8%     | -0.1%          | 0.3%           |

# DEPARTMENT STORE DEEP DIVES (COMPARISONS)

PRODUCT SELECTIONS

## HAVE YOU NOTICED ANY CHANGES IN THE FOLLOWING WHILE SHOPPING AT \_\_\_\_\_?





## WHEN YOU MOST RECENTLY SHOPPED HERE, DID YOU NOTICE ANY CHANCES IN THE **QUANTITY** OF BRANDS AVAILABLE?





## WHEN YOU MOST RECENTLY SHOPPED HERE, DID YOU NOTICE ANY CHANCES IN THE **QUALITY** OF BRANDS AVAILABLE?





# DEPARTMENT STORE DEEP DIVES (COMPARISONS)

**ENGAGEMENT TRACKERS** 

#### HOW MUCH HAVE YOU SPENT THROUGH \_\_\_\_\_ IN THE PAST SIX MONTHS?



#### **HOW OFTEN DO YOU SHOP \_\_\_\_\_ ONLINE?**





#### WHAT PERCENTAGE OF TIME DO YOU ACTUALLY WIND WHEN YOU SHOP **UP BUYING SOMETHING?**



#### GOING FORWARD, DO YOU EXPECT TO CHANGE HOW MUCH YOU SHOP \_\_\_\_\_?



# DEPARTMENT STORE DEEP DIVES (COMPARISONS)

SHOPPING BEHAVIORS

#### "WHEN I SHOP AT \_\_\_\_\_, I USUALLY LOOK TO BUY ON DISCOUNT/PROMOTION."



#### "WHEN I SHOP \_\_\_\_\_ ONLINE, I USUALLY LOOK FOR