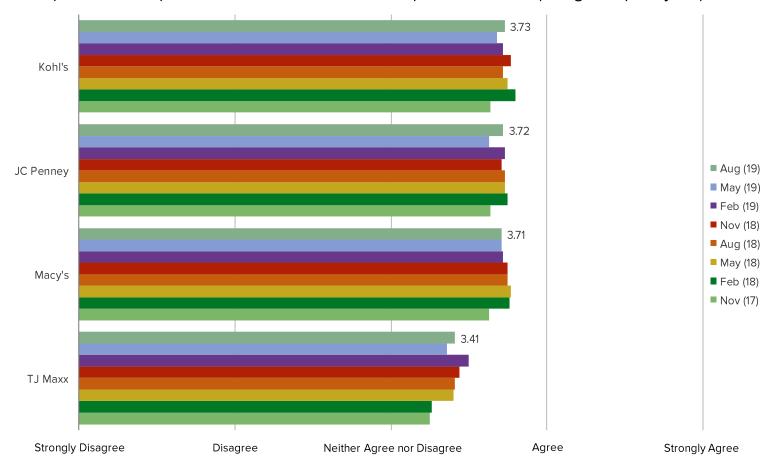

## WHEN YOU MOST RECENTLY SHOPPED HERE, DID YOU NOTICE ANY CHANCES IN THE **QUANTITY** OF BRANDS AVAILABLE?

## WHEN YOU MOST RECENTLY SHOPPED HERE, DID YOU NOTICE ANY CHANCES IN THE **QUALITY** OF BRANDS AVAILABLE?