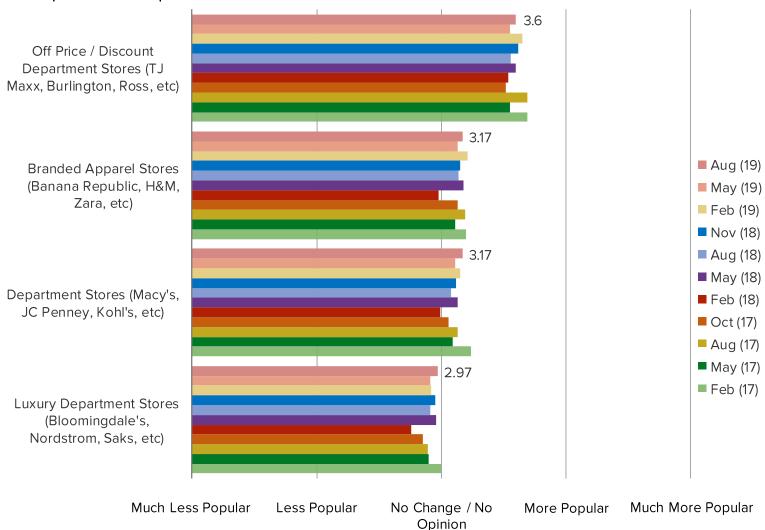

#### **OPINION OF POPULARITY CHANGES RECENTLY**

|        | 1     |         |      |
|--------|-------|---------|------|
| \//\// | bespo | keintel | -com |