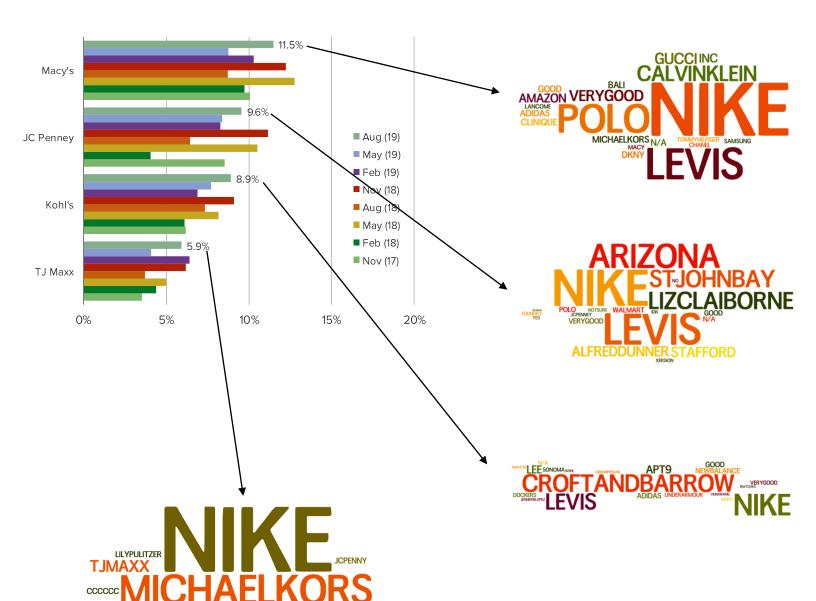

## PERCENTAGE OF CUSTOMERS WHO ARE SPECIFICALLY SEEKING OUT A BRAND WHEN SHOPPING EACH RETAILER

This question was posed to customers of each department store (bought in past year).

\*Note: For these word clouds we combined the fill-in responses from the past four quarterly volumes.