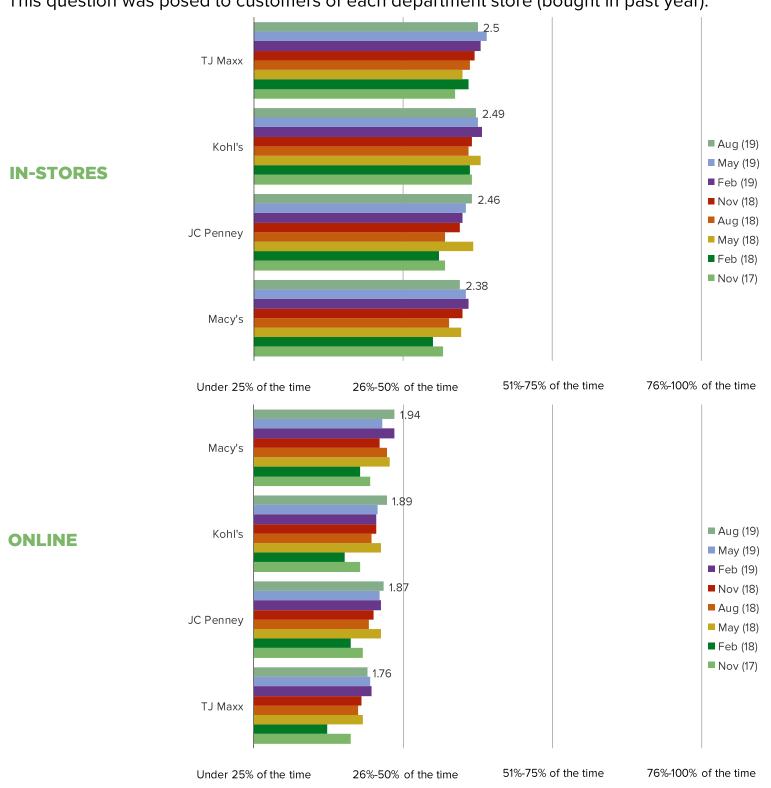

#### WHAT PERCENTAGE OF TIME DO YOU ACTUALLY WIND WHEN YOU SHOP **UP BUYING SOMETHING?**