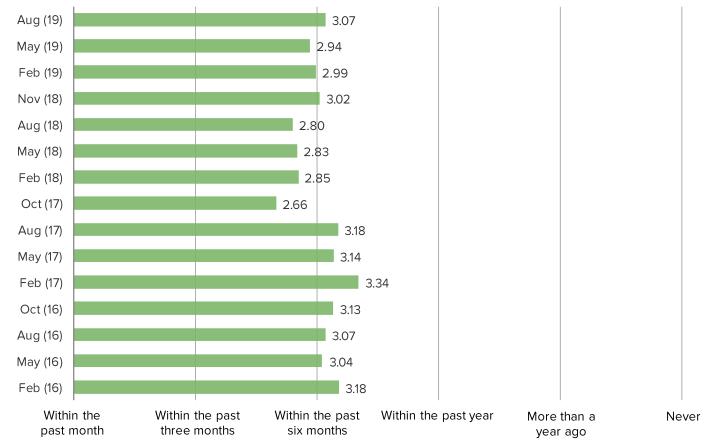

TO A YEAR AGO?



#### RESPONDENTS WHO SAID THEY HAVE BEEN SHOPPING JC PENNEY LESS: WHY?



DEPARTMENT STORES DEEP DIVES: TJ MAXX

#### WHEN IS THE LAST TIME YOU PURCHASED SOMETHING FROM TJ MAXX?



#### WHAT TYPE OF ITEMS DO YOU TYPICALLY BUY FROM TJ MAXX?



## ARE THERE ANY TYPES OF ITEMS THAT YOU ARE RELYING ON TJ MAXX MORE OR LESS FOR COMPARED TO A YEAR AGO?



#### RESPONDENTS WHO SAID THEY HAVE BEEN SHOPPING TJ MAXX LESS: WHY?



| 1 - 7 |                | 74 <b></b> V I |  | <b>1</b> L J J <b>J E E</b> |       |
|-------|----------------|----------------|--|-----------------------------|-------|
| 1153  | 4 <b>-</b> 1 1 |                |  | `                           | GENCE |

DEPARTMENT STORE DEEP DIVES: KOHL'S

#### WHEN IS THE LAST TIME YOU PURCHASED SOMETHING FROM KOHL'S?



#### WHAT TYPE OF ITEMS DO YOU TYPICALLY BUY FROM KOHL'S?



## ARE THERE ANY TYPES OF ITEMS THAT YOU ARE RELYING ON KOHL'S MORE OR LESS FOR COMPARED TO A YEAR AGO?



#### RESPONDENTS WHO SAID THEY HAVE BEEN SHOPPING KOHL'S LESS: WHY?



|        | 1     |         |      |
|--------|-------|---------|------|
| \//\// | bespo | keintel | -com |

#### **BESPOKE MARKET INTELLIGENCE**

Consumer Traffic, Spending, and Catalysts

### ONLINE SHIFTS

## IF YOU NEEDED TO BUY THE FOLLOWING TYPES OF ITEMS, WOULD YOU BE MORE LIKELY TO BUY THEM IN A STORE OR ONLINE?