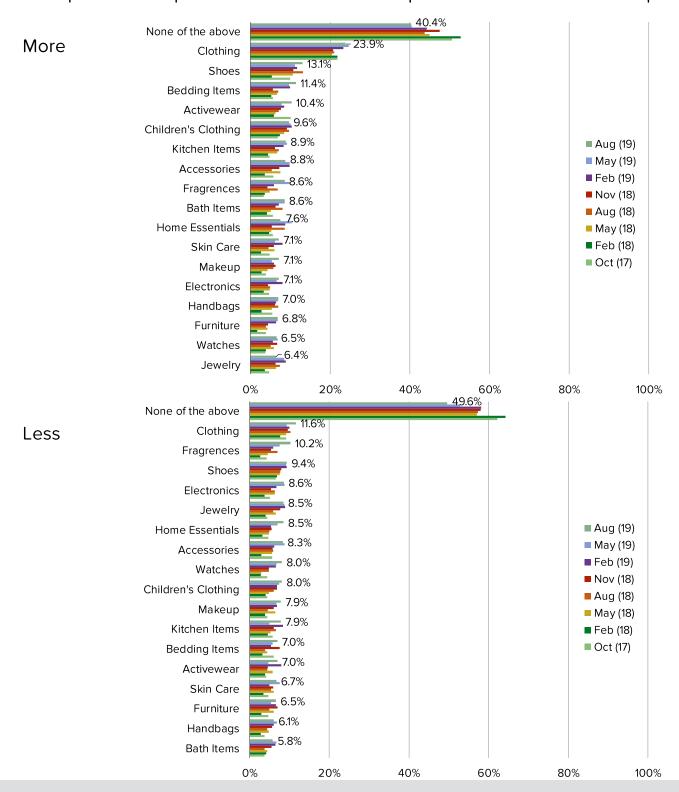

## ARE THERE ANY TYPES OF ITEMS THAT YOU ARE RELYING ON MACY'S MORE OR LESS FOR COMPARED TO A YEAR AGO?