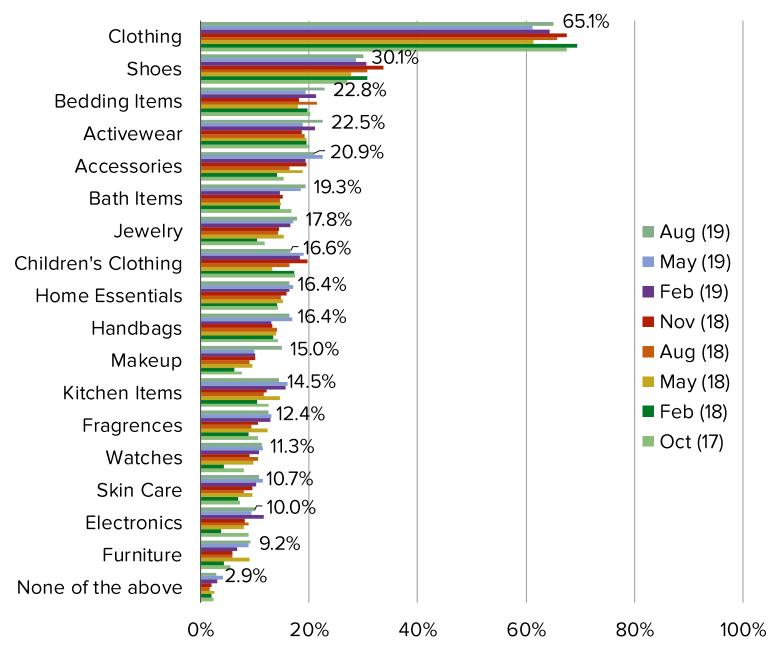

--|------|-----|---------------------------------------|--------|
| 4 |      | 1.0 | , , , , , , , , , , , , , , , , , , , |        |
|   |      |     |                                       |        |

DEPARTMENT STORES DEEP DIVE: MACY'S

#### WHEN IS THE LAST TIME YOU PURCHASED SOMETHING FROM MACY'S?



#### WHAT TYPE OF ITEMS DO YOU TYPICALLY BUY FROM MACY'S?



## ARE THERE ANY TYPES OF ITEMS THAT YOU ARE RELYING ON MACY'S MORE OR LESS FOR COMPARED TO A YEAR AGO?



#### RESPONDENTS WHO SAID THEY HAVE BEEN SHOPPING MACY'S LESS: WHY?



#### **BESPOKE MARKET INTELLIGENCE**

Consumer Traffic, Spending, and Catalysts

DEPARTMENT STORES DEEP DIVES: JC PENNEY

#### WHEN IS THE LAST TIME YOU PURCHASED SOMETHING FROM JC PENNEY?



#### WHAT TYPE OF ITEMS DO YOU TYPICALLY BUY FROM JC PENNEY?



## ARE THERE ANY TYPES OF ITEMS THAT YOU ARE RELYING ON JC PENNEY MORE OR LESS FOR COMPARED TO A YEAR AGO?



#### RESPONDENTS WHO SAID THEY HAVE BEEN SHOPPING JC PENNEY LESS: WHY?



DEPARTMENT STORES DEEP DIVES: TJ MAXX

#### WHEN IS THE LAST TIME YOU PURCHASED SOMETHING FROM TJ MAXX?



#### WHAT TYPE OF ITEMS DO YOU TYPICALLY BUY FROM TJ MAXX?



## ARE THERE ANY TYPES OF ITEMS THAT YOU ARE RELYING ON TJ MAXX MORE OR LESS FOR COMPARED TO A YEAR AGO?



#### RESPONDENTS WHO SAID THEY HAVE BEEN SHOPPING TJ MAXX LESS: WHY?



| 1 - 7 |                | 74 <b></b> V I |  | <b>1</b> L J J <b>J E E</b> |       |
|-------|----------------|----------------|--|-----------------------------|-------|
| 1153  | 4 <b>-</b> 1 1 |                |  | `                           | GENCE |

DEPARTMEN