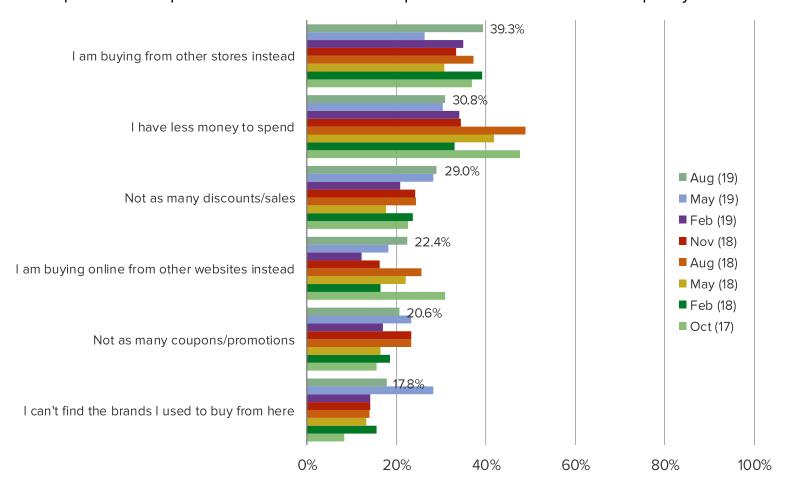

Y BUY FROM TJ MAXX?



## ARE THERE ANY TYPES OF ITEMS THAT YOU ARE RELYING ON TJ MAXX MORE OR LESS FOR COMPARED TO A YEAR AGO?



#### RESPONDENTS WHO SAID THEY HAVE BEEN SHOPPING TJ MAXX LESS: WHY?



| 1 - 7 |                | 74 <b></b> V I |  | <b>1</b> L J J <b>J E E</b> |       |
|-------|----------------|----------------|--|-----------------------------|-------|
| 1153  | 4 <b>-</b> 1 1 |                |  | `                           | GENCE |

DEPARTMENT STORE DEEP DIVES: KOHL'S

#### WHEN IS THE LAST TIME YOU PURCHASED SOMETHING FROM KOHL'S?



#### WHAT TYPE OF ITEMS DO YOU TYPICALLY BUY FROM KOHL'S?



## ARE THERE ANY TYPES OF ITEMS THAT YOU ARE RELYING ON KOHL'S MORE OR LESS FOR COMPARED TO A YEAR AGO?



#### RESPONDENTS WHO SAID THEY HAVE BEEN SHOPPING KOHL'S LESS: WHY?



|        | 1     |         |      |
|--------|-------|---------|------|
| \//\// | bespo | keintel | -com |

#### **BESPOKE MARKET INTELLIGENCE**

Consumer Traffic, Spending, and Catalysts

### ONLINE SHIFTS

## IF YOU NEEDED TO BUY THE FOLLOWING TYPES OF ITEMS, WOULD YOU BE MORE LIKELY TO BUY THEM IN A STORE OR ONLINE?