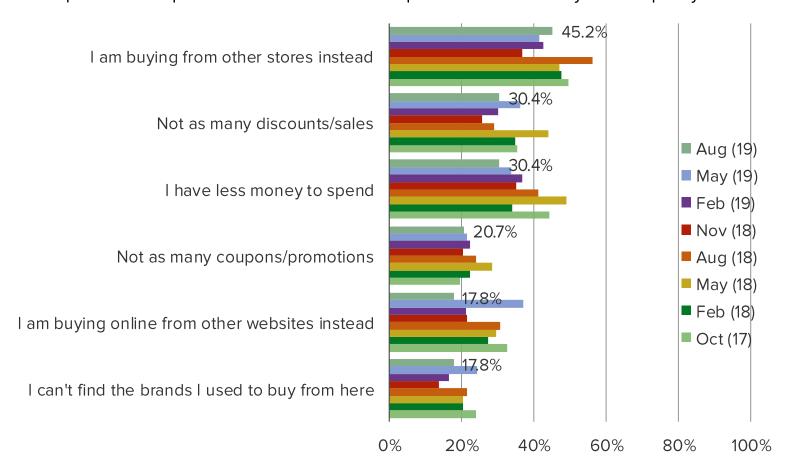

ustomers of each department store (bought in past year).



\*Note: For these word clouds we combined the fill-in responses from the past four quarterly volumes.

OD ODDS PUMA VERYGOOD

|   | FCDA |     | <b>ARKET I</b>                        | CENICE |
|---|------|-----|---------------------------------------|--------|
| 4 |      | 1.0 | , , , , , , , , , , , , , , , , , , , |        |
|   |      |     |                                       |        |

DEPARTMENT STORES DEEP DIVE: MACY'S

#### WHEN IS THE LAST TIME YOU PURCHASED SOMETHING FROM MACY'S?



#### WHAT TYPE OF ITEMS DO YOU TYPICALLY BUY FROM MACY'S?



## ARE THERE ANY TYPES OF ITEMS THAT YOU ARE RELYING ON MACY'S MORE OR LESS FOR COMPARED TO A YEAR AGO?



#### RESPONDENTS WHO SAID THEY HAVE BEEN SHOPPING MACY'S LESS: WHY?



#### **BESPOKE MARKET INTELLIGENCE**

Consumer Traffic, Spending, and Catalysts

DEPARTMENT STORES DEEP DIVES: JC PENNEY

#### WHEN IS THE LAST TIME YOU PURCHASED SOMETHING FROM JC PENNEY?



#### WHAT TYPE OF ITEMS DO YOU TYPICALLY BUY FROM JC PENNEY?



## ARE THERE ANY TYPES OF ITEMS THAT YOU ARE RELYING ON JC PENNEY MORE OR LESS FOR COMPARED TO A YEAR AGO?



#### RESPONDENTS WHO SAID THEY HAVE BEEN SHOPPING JC PENNEY LESS: WHY?



DEPARTMENT STORES DEEP DIVES: TJ MAXX

#### WHEN IS THE LAST TIME YOU PURCHASED SOMETHING FROM TJ MAXX?



#### WHAT TYPE OF ITEMS DO YOU TYPICALLY BUY FROM TJ MAXX?



## ARE THERE ANY TYPES OF ITEMS THAT YOU ARE RELYING ON TJ MAXX MORE OR LESS FOR COMPARED TO A YEAR AGO?



#### RESPONDENTS WHO SAID THEY HAVE BEEN SHOPPING TJ MAXX LESS: WHY?



| 1 - 7 |