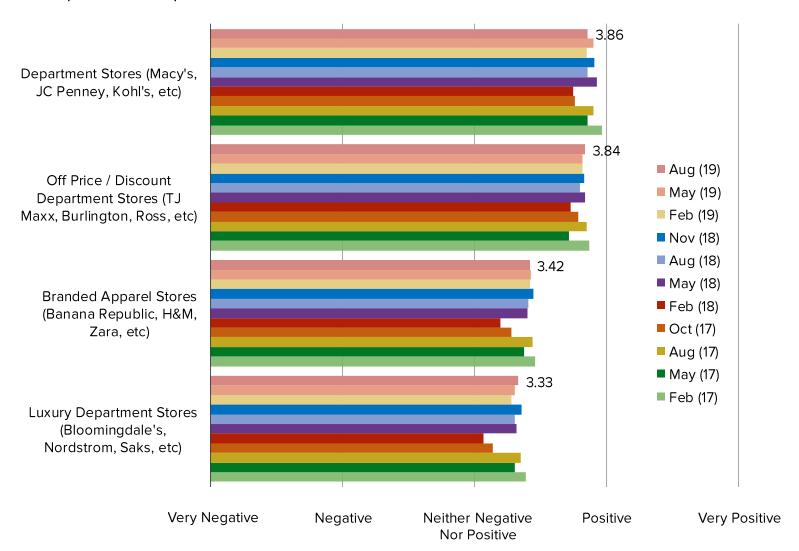

LOTHING PURCHASES.

CUSTOMER SENTIMENT
TOWARD DEPARTMENT
STORE PRODUCT/BRAND
SELECTION REMAINS
POSITIVE AND IN-LINE WITH
PRIOR VOLUMES.

SELF-REPORTED CONVERSION
RATES ARE IMPROVING AT
DEPARTMENT STORES IN OUR
DEEP DIVES (THE % OF TIMES
THEY SHOP THAT THEY BUY
SOMETHING).

THE PERCENTAGE OF
DEPARTMENT STORE
SHOPPERS SEEKING OUT A
SPECIFIC BRAND HAS BEEN
INCREASING (OFF LOW
LEVELS).

| ١. | ۸ /۸ ۸ | // / | , 1        | 20 | cr | 0  | kei | int | 0 |     |   | n |
|----|--------|------|------------|----|----|----|-----|-----|---|-----|---|---|
| V  | יע עי  | V V\ | / <b>.</b> | JE | こし | טנ | ĸei |     |   | I.C | U | ш |

#### **BESPOKE MARKET INTELLIGENCE**

Consumer Traffic, Spending, and Catalysts

### DEPARTMENT STORE CHANNELS

#### **ALL CONSUMERS: OPINION OF EACH TYPE OF RETAILER**



#### **EVALUATING RECENT CHANGES IN BRAND / PRODUCT SELECTION**



#### **OPINION OF POPULARITY CHANGES RECENTLY**



|        | 1     |         |      |
|--------|-------|---------|------|
| \//\// | bespo | keintel | -com |

#### **BESPOKE MARKET INTELLIGENCE**

Consumer Traffic, Spending, and Catalysts

### THE TREASURE HUNT

## DO YOU LIKE THE TREASURE HUNT TYPE OF SHOPPING EXPERIENCE WHERE BRANDS/PRODUCTS AVAILABLE AT A DISCOUNTED PRICE CHANGE OFTEN?

This question was posed to all consumers.



### IS THE TREASURE HUNT TYPE OF SHOPPING EXPERIENCE BETTER ONLINE OR INSTORES?

This question was posed to all consumers who said they like or strongly like the treasure hunt shopping experience.



#### **BESPOKE MARKET INTELLIGENCE**

Consumer Traffic, Spending, and Catalysts

# DEPARTMEN