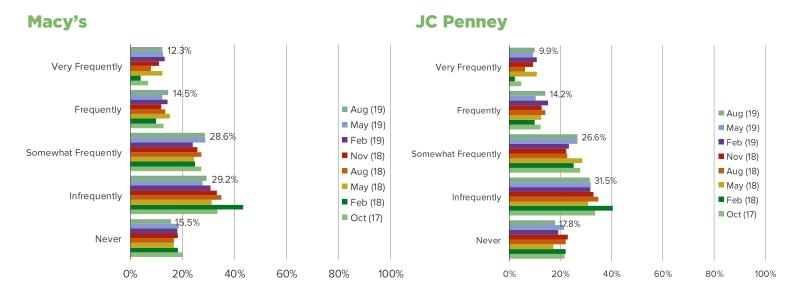

| Limited                  | 1.0%     | 1.1%     | 0.9%     | 1.5%     | 1.2%     | 0.9%     | 1.0%     | 1.1%     | 0.5%     | 0.6%     | 0.5%     | 1.2%     | 0.6%     | 1.0%     | 0.8%     | -0.1%          | 0.3%           |

# DEPARTMENT STORE DEEP DIVES (COMPARISONS)

PRODUCT SELECTIONS

## HAVE YOU NOTICED ANY CHANGES IN THE FOLLOWING WHILE SHOPPING AT \_\_\_\_\_?





## WHEN YOU MOST RECENTLY SHOPPED HERE, DID YOU NOTICE ANY CHANCES IN THE **QUANTITY** OF BRANDS AVAILABLE?





## WHEN YOU MOST RECENTLY SHOPPED HERE, DID YOU NOTICE ANY CHANCES IN THE **QUALITY** OF BRANDS AVAILABLE?





# DEPARTMENT STORE DEEP DIVES (COMPARISONS)

**ENGAGEMENT TRACKERS** 

#### HOW MUCH HAVE YOU SPENT THROUGH \_\_\_\_\_ IN THE PAST SIX MONTHS?



#### **HOW OFTEN DO YOU SHOP \_\_\_\_\_ ONLINE?**





#### WHAT PERCENTAGE OF TIME DO YOU ACTUALLY WIND WHEN YOU SHOP **UP BUYING SOMETHING?**



#### GOING FORWARD, DO YOU EXPECT TO CHANGE HOW MUCH YOU SHOP \_\_\_\_\_?



# DEPARTMENT STORE DEEP DIVES (COMPARISONS)

SHOPPING BEHAVIORS

#### "WHEN I SHOP AT \_\_\_\_\_, I USUALLY LOOK TO BUY ON DISCOUNT/PROMOTION."



#### "WHEN I SHOP \_\_\_\_\_ ONLINE, I USUALLY LOOK FOR A COUPON TO USE."



## PERCENTAGE OF CUSTOMERS WHO ARE SPECIFICALLY SEEKING OUT A BRAND WHEN SHOPPING EACH RETAILER

This question was posed to customers of each department store (bought in past year).



\*Note: For these word clouds we combined the fill-in responses from the past four quarterly volumes.

OD ODDS PUMA VERYGOOD

|   | FCDA |     | <b>ARKET I</b>                        | CENICE |
|---|------|-----|------