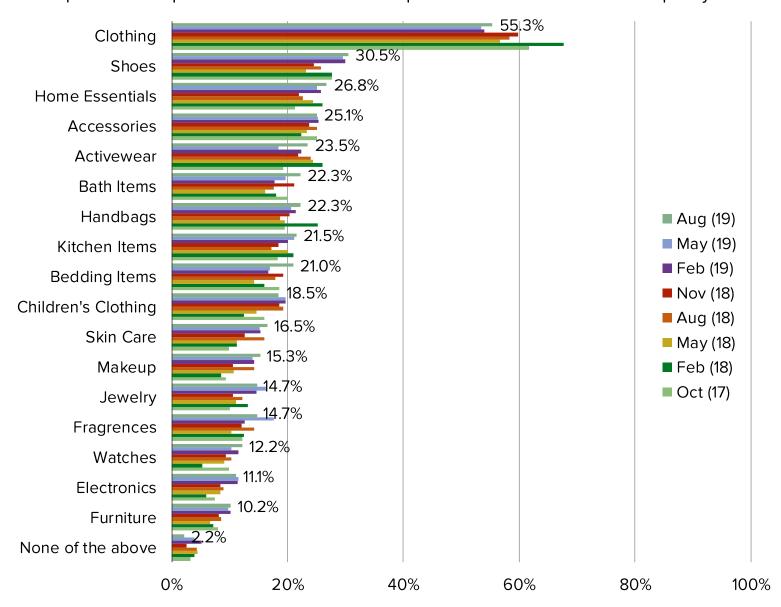

ROM MACY'S?



## ARE THERE ANY TYPES OF ITEMS THAT YOU ARE RELYING ON MACY'S MORE OR LESS FOR COMPARED TO A YEAR AGO?



#### RESPONDENTS WHO SAID THEY HAVE BEEN SHOPPING MACY'S LESS: WHY?



#### **BESPOKE MARKET INTELLIGENCE**

Consumer Traffic, Spending, and Catalysts

DEPARTMENT STORES DEEP DIVES: JC PENNEY

#### WHEN IS THE LAST TIME YOU PURCHASED SOMETHING FROM JC PENNEY?



#### WHAT TYPE OF ITEMS DO YOU TYPICALLY BUY FROM JC PENNEY?



## ARE THERE ANY TYPES OF ITEMS THAT YOU ARE RELYING ON JC PENNEY MORE OR LESS FOR COMPARED TO A YEAR AGO?



#### RESPONDENTS WHO SAID THEY HAVE BEEN SHOPPING JC PENNEY LESS: WHY?



DEPARTMENT STORES DEEP DIVES: TJ MAXX

#### WHEN IS THE LAST TIME YOU PURCHASED SOMETHING FROM TJ MAXX?



#### WHAT TYPE OF ITEMS DO YOU TYPICALLY BUY FROM TJ MAXX?



## ARE THERE ANY TYPES OF ITEMS THAT YOU ARE RELYING ON TJ MAXX MORE OR LESS FOR COMPARED TO A YEAR AGO?



#### RESPONDENTS WHO SAID THEY HAVE BEEN SHOPPING TJ MAXX LESS: WHY?



| 1 - 7 |                | 74 <b></b> V I |  | <b>1</b> L J J <b>J E E</b> |       |
|-------|----------------|----------------|--|-----------------------------|-------|
| 1153  | 4 <b>-</b> 1 1 |                |  | `                           | GENCE |

DEPARTMENT STORE DEEP DIVES: KOHL'S

#### WHEN IS THE LAST TIME YOU PURCHASED SOMETHING FROM KOHL'S?



#### WHAT TYPE OF ITEMS DO YOU TYPICALLY BUY FROM KOHL'S?



## ARE THERE ANY TYPES OF ITEMS THAT YOU ARE RELYING ON KOHL'S MORE OR LESS FOR COMPARED TO A YEAR AGO?



#### RESPONDENTS WHO SAID THEY HAVE BEEN SHOPPING KOHL'S LESS: WHY?



|        | 1     |