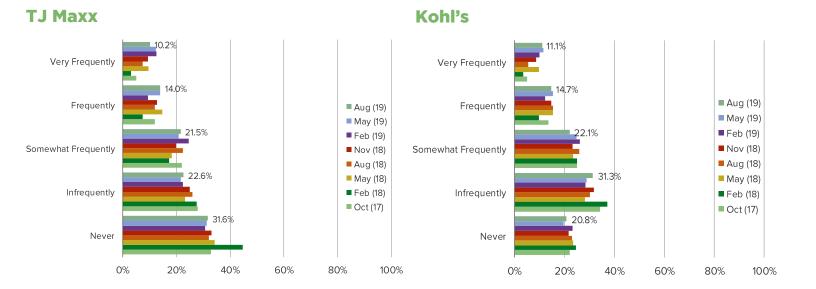

Limited                  | 1.0%     | 1.1%     | 0.9%     | 1.5%     | 1.2%     | 0.9%     | 1.0%     | 1.1%     | 0.5%     | 0.6%     | 0.5%     | 1.2%     | 0.6%     | 1.0%     | 0.8%     | -0.1%          | 0.3%           |

# DEPARTMENT STORE DEEP DIVES (COMPARISONS)

PRODUCT SELECTIONS

## HAVE YOU NOTICED ANY CHANGES IN THE FOLLOWING WHILE SHOPPING AT \_\_\_\_\_?





## WHEN YOU MOST RECENTLY SHOPPED HERE, DID YOU NOTICE ANY CHANCES IN THE **QUANTITY** OF BRANDS AVAILABLE?





## WHEN YOU MOST RECENTLY SHOPPED HERE, DID YOU NOTICE ANY CHANCES IN THE **QUALITY** OF BRANDS AVAILABLE?





# DEPARTMENT STORE DEEP DIVES (COMPARISONS)

**ENGAGEMENT TRACKERS** 

#### HOW MUCH HAVE YOU SPENT THROUGH \_\_\_\_\_ IN THE PAST SIX MONTHS?



#### **HOW OFTEN DO YOU SHOP \_\_\_\_\_ ONLINE?**





#### WHAT PERCENTAGE OF TIME DO YOU ACTUALLY WIND WHEN YOU SHOP **UP BUYING SOMETHING?**



#### GOING FORWARD, DO YOU EXPECT TO CHANGE HOW MUCH YOU SHOP \_\_\_\_\_?



# DEPARTMENT STORE DEEP DIVES (COMPARISONS)

SHOPPING BEHAVIORS

#### "WHEN I SHOP AT \_\_\_\_\_, I USUALLY LOOK TO BUY ON DISCOUNT/PROMOTION."



#### "WHEN I SHOP \_\_\_\_\_ ONLINE, I USUALLY LOOK FOR A COUPON TO USE."



## PERCENTAGE OF CUSTOMERS WHO ARE SPECIFICALLY SEEKING OUT A BRAND WHEN SHOPPING EACH RETAILER

This question was posed to customers of each department store (bought in past year).



\*Note: For these word clouds we combined the fill-in responses from the past four quarterly volumes.

OD ODDS PUMA VERYGOOD

|   | FCDA |     | <b>ARKET I</b>                        | CENICE |
|---|------|-----|--------