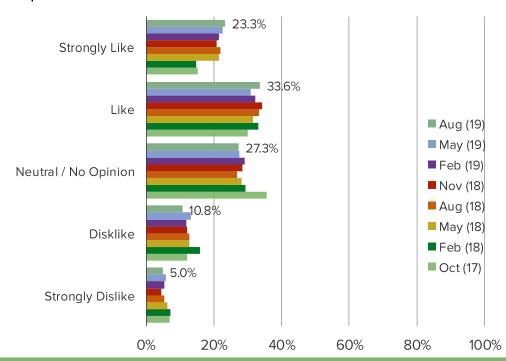

## DO YOU LIKE THE TREASURE HUNT TYPE OF SHOPPING EXPERIENCE WHERE BRANDS/PRODUCTS AVAILABLE AT A DISCOUNTED PRICE CHANGE OFTEN?

This question was posed to all consumers.