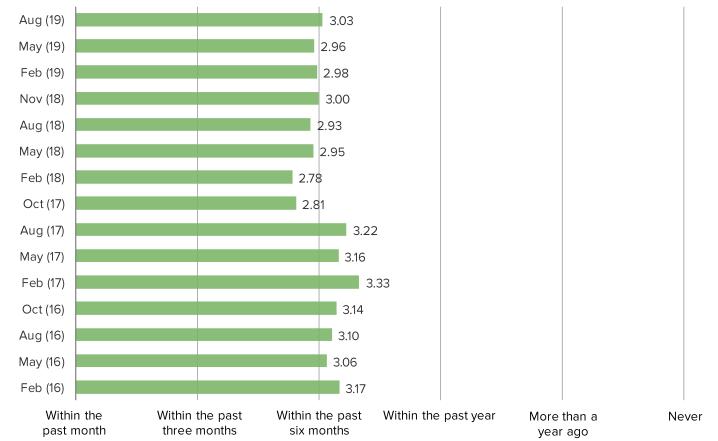

FCDA |     | <b>ARKET I</b>                        | CENICE |
|---|------|-----|---------------------------------------|--------|
| 4 |      | 1.0 | , , , , , , , , , , , , , , , , , , , |        |
|   |      |     |                                       |        |

DEPARTMENT STORES DEEP DIVE: MACY'S

#### WHEN IS THE LAST TIME YOU PURCHASED SOMETHING FROM MACY'S?



#### WHAT TYPE OF ITEMS DO YOU TYPICALLY BUY FROM MACY'S?



## ARE THERE ANY TYPES OF ITEMS THAT YOU ARE RELYING ON MACY'S MORE OR LESS FOR COMPARED TO A YEAR AGO?



#### RESPONDENTS WHO SAID THEY HAVE BEEN SHOPPING MACY'S LESS: WHY?



#### **BESPOKE MARKET INTELLIGENCE**

Consumer Traffic, Spending, and Catalysts

DEPARTMENT STORES DEEP DIVES: JC PENNEY

#### WHEN IS THE LAST TIME YOU PURCHASED SOMETHING FROM JC PENNEY?



#### WHAT TYPE OF ITEMS DO YOU TYPICALLY BUY FROM JC PENNEY?



## ARE THERE ANY TYPES OF ITEMS THAT YOU ARE RELYING ON JC PENNEY MORE OR LESS FOR COMPARED TO A YEAR AGO?



#### RESPONDENTS WHO SAID THEY HAVE BEEN SHOPPING JC PENNEY LESS: WHY?



DEPARTMENT STORES DEEP DIVES: TJ MAXX

#### WHEN IS THE LAST TIME YOU PURCHASED SOMETHING FROM TJ MAXX?



#### WHAT TYPE OF ITEMS DO YOU TYPICALLY BUY FROM TJ MAXX?



## ARE THERE ANY TYPES OF ITEMS THAT YOU ARE RELYING ON TJ MAXX MORE OR LESS FOR COMPARED TO A YEAR AGO?



#### RESPONDENTS WHO SAID THEY HAVE BEEN SHOPPING TJ MAXX LESS: WHY?



| 1 - 7 |                | 74 <b></b> V I |  | <b>1</b> L J J <b>J E E</b> |       |
|-------|----------------|----------------|--|-----------------------------|-------|
| 1153  | 4 <b>-</b> 1 1 |