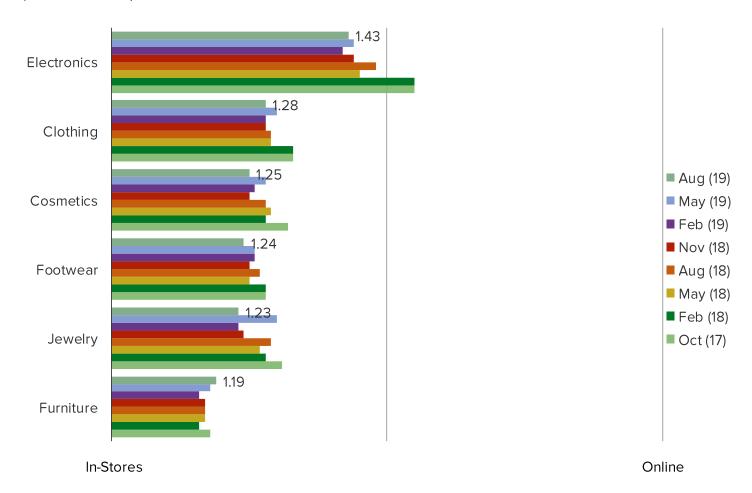

## IF YOU NEEDED TO BUY THE FOLLOWING TYPES OF ITEMS, WOULD YOU BE MORE LIKELY TO BUY THEM IN A STORE OR ONLINE?