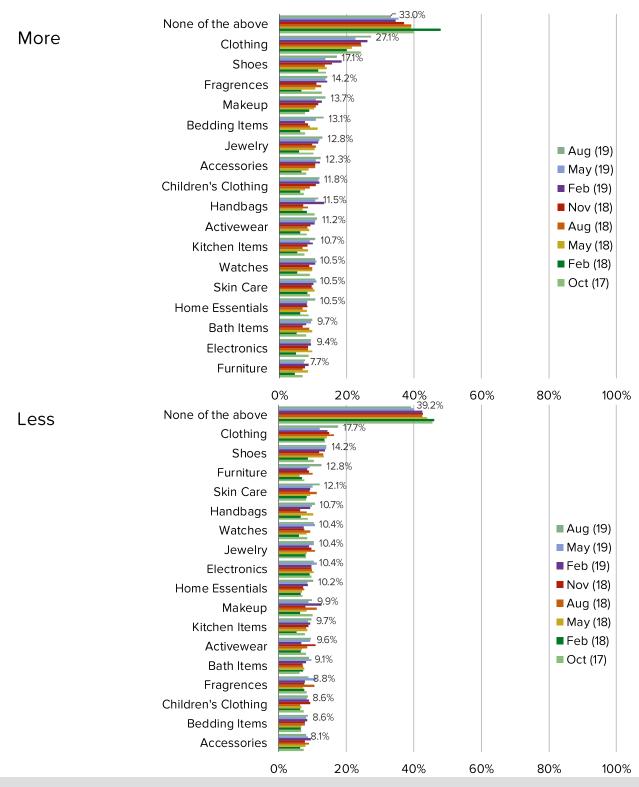

## ARE THERE ANY TYPES OF ITEMS THAT YOU ARE RELYING ON MACY'S MORE OR LESS FOR COMPARED TO A YEAR AGO?