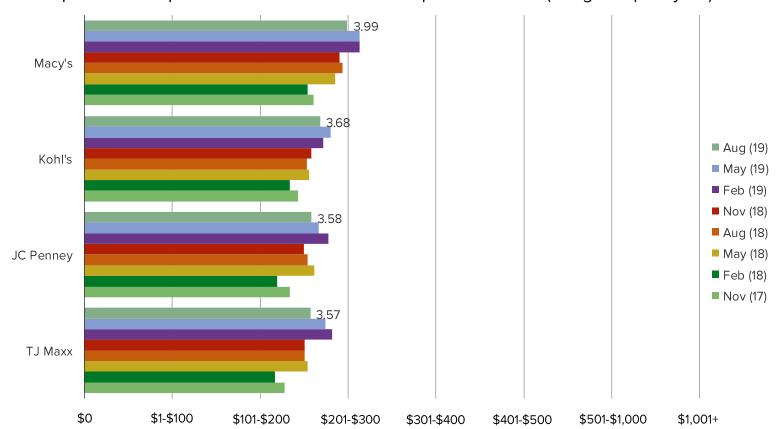

%     | 1.1%     | 0.0%           | 0.6%           |
| Limited                  | 1.0%     | 1.1%     | 0.9%     | 1.5%     | 1.2%     | 0.9%     | 1.0%     | 1.1%     | 0.5%     | 0.6%     | 0.5%     | 1.2%     | 0.6%     | 1.0%     | 0.8%     | -0.1%          | 0.3%           |

# DEPARTMENT STORE DEEP DIVES (COMPARISONS)

PRODUCT SELECTIONS

## HAVE YOU NOTICED ANY CHANGES IN THE FOLLOWING WHILE SHOPPING AT \_\_\_\_\_?





## WHEN YOU MOST RECENTLY SHOPPED HERE, DID YOU NOTICE ANY CHANCES IN THE **QUANTITY** OF BRANDS AVAILABLE?





## WHEN YOU MOST RECENTLY SHOPPED HERE, DID YOU NOTICE ANY CHANCES IN THE **QUALITY** OF BRANDS AVAILABLE?





# DEPARTMENT STORE DEEP DIVES (COMPARISONS)

**ENGAGEMENT TRACKERS** 

#### HOW MUCH HAVE YOU SPENT THROUGH \_\_\_\_\_ IN THE PAST SIX MONTHS?



#### **HOW OFTEN DO YOU SHOP \_\_\_\_\_ ONLINE?**





#### WHAT PERCENTAGE OF TIME DO YOU ACTUALLY WIND WHEN YOU SHOP **UP BUYING SOMETHING?**



#### GOING FORWARD, DO YOU EXPECT TO CHANGE HOW MUCH YOU SHOP \_\_\_\_\_?



# DEPARTMENT STORE DEEP DIVES (COMPARISONS)

SHOPPING BEHAVIORS

#### "WHEN I SHOP AT \_\_\_\_\_, I USUALLY LOOK TO BUY ON DISCOUNT/PROMOTION."



#### "WHEN I SHOP \_\_\_\_\_ ONLINE, I USUALLY LOOK FOR A COUPON TO USE."



## PERCENTAGE OF CUSTOMERS WHO ARE SPECIFICALLY SEEKING OUT A BRAND WHEN SHOPPING EACH RETAILER

This question was posed to customers of each department store (bought in past year).



\*Note: For these word clouds we combined the fill-in responses from the past four quarterly volumes.

OD ODDS PUMA VERYGOOD

|   | FCDA |     | <b>ARKET I</b>