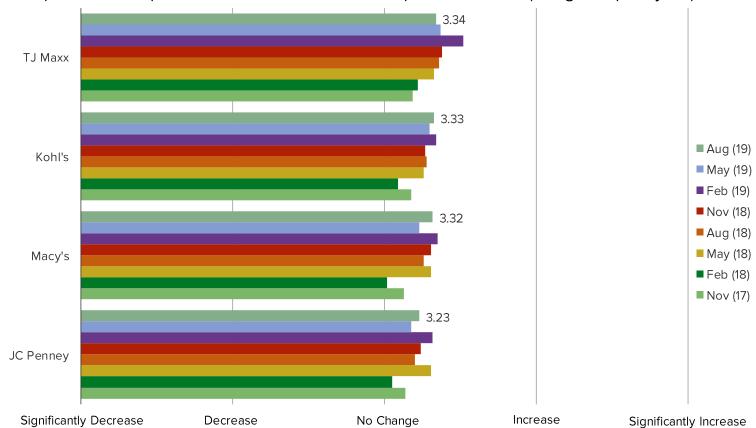

1.0%     | 0.8%     | -0.1%          | 0.3%           |

# DEPARTMENT STORE DEEP DIVES (COMPARISONS)

PRODUCT SELECTIONS

## HAVE YOU NOTICED ANY CHANGES IN THE FOLLOWING WHILE SHOPPING AT \_\_\_\_\_?





## WHEN YOU MOST RECENTLY SHOPPED HERE, DID YOU NOTICE ANY CHANCES IN THE **QUANTITY** OF BRANDS AVAILABLE?





## WHEN YOU MOST RECENTLY SHOPPED HERE, DID YOU NOTICE ANY CHANCES IN THE **QUALITY** OF BRANDS AVAILABLE?





# DEPARTMENT STORE DEEP DIVES (COMPARISONS)

**ENGAGEMENT TRACKERS** 

#### HOW MUCH HAVE YOU SPENT THROUGH \_\_\_\_\_ IN THE PAST SIX MONTHS?



#### **HOW OFTEN DO YOU SHOP \_\_\_\_\_ ONLINE?**





#### WHAT PERCENTAGE OF TIME DO YOU ACTUALLY WIND WHEN YOU SHOP **UP BUYING SOMETHING?**



#### GOING FORWARD, DO YOU EXPECT TO CHANGE HOW MUCH YOU SHOP \_\_\_\_\_?



# DEPARTMENT STORE DEEP DIVES (COMPARISONS)

SHOPPING BEHAVIORS

#### "WHEN I SHOP AT \_\_\_\_\_, I USUALLY LOOK TO BUY ON DISCOUNT/PROMOTION."



#### "WHEN I SHOP \_\_\_\_\_ ONLINE, I USUALLY LOOK FOR A COUPON TO USE."



## PERCENTAGE OF CUSTOMERS WHO ARE SPECIFICALLY SEEKING OUT A BRAND WHEN SHOPPING EACH RETAILER

This question was posed to customers of each department store (bought in past year).



\*Note: For these word clouds we combined the fill-in responses from the past four quarterly volumes.

OD ODDS PUMA VERYGOOD

|   | FCDA |     | <b>ARKET I</b>                        | CENICE |
|---|------|-----|---------------------------------------|--------|
| 4 |      | 1.0 | , , , , , , , , , , , , , , , , , , , |        |
|   |      |     |                                       |