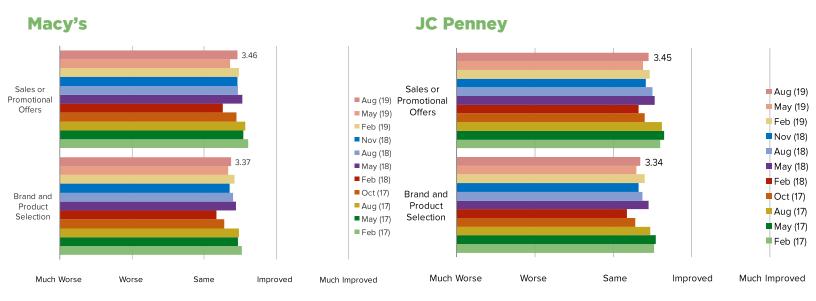

.0%     | 1.3%     | 2.1%     | 1.4%     | 1.6%     | 2.3%     | 1.9%     | 1.2%     | 1.3%     | 1.3%     | 1.4%     | 1.4%     | 2.0%     | 1.5%     | 1.3%     | -0.2%          | -0.1%          |
| White House Black Market | 1.3%     | 1.1%     | 1.1%     | 1.2%     | 0.7%     | 1.9%     | 1.6%     | 1.0%     | 1.0%     | 0.9%     | 0.5%     | 1.0%     | 0.5%     | 1.1%     | 1.1%     | 0.0%           | 0.6%           |
| Limited                  | 1.0%     | 1.1%     | 0.9%     | 1.5%     | 1.2%     | 0.9%     | 1.0%     | 1.1%     | 0.5%     | 0.6%     | 0.5%     | 1.2%     | 0.6%     | 1.0%     | 0.8%     | -0.1%          | 0.3%           |

# DEPARTMENT STORE DEEP DIVES (COMPARISONS)

PRODUCT SELECTIONS

## HAVE YOU NOTICED ANY CHANGES IN THE FOLLOWING WHILE SHOPPING AT \_\_\_\_\_?





## WHEN YOU MOST RECENTLY SHOPPED HERE, DID YOU NOTICE ANY CHANCES IN THE **QUANTITY** OF BRANDS AVAILABLE?





## WHEN YOU MOST RECENTLY SHOPPED HERE, DID YOU NOTICE ANY CHANCES IN THE **QUALITY** OF BRANDS AVAILABLE?





# DEPARTMENT STORE DEEP DIVES (COMPARISONS)

**ENGAGEMENT TRACKERS** 

#### HOW MUCH HAVE YOU SPENT THROUGH \_\_\_\_\_ IN THE PAST SIX MONTHS?



#### **HOW OFTEN DO YOU SHOP \_\_\_\_\_ ONLINE?**





#### WHAT PERCENTAGE OF TIME DO YOU ACTUALLY WIND WHEN YOU SHOP **UP BUYING SOMETHING?**



#### GOING FORWARD, DO YOU EXPECT TO CHANGE HOW MUCH YOU SHOP \_\_\_\_\_?



# DEPARTMENT STORE DEEP DIVES (COMPARISONS)

SHOPPING BEHAVIORS

#### "WHEN I SHOP AT \_\_\_\_\_, I USUALLY LOOK TO BUY ON DISCOUNT/PROMOTION."



#### "WHEN I SHOP \_\_\_\_\_ ONLINE, I USUALLY LOOK FO