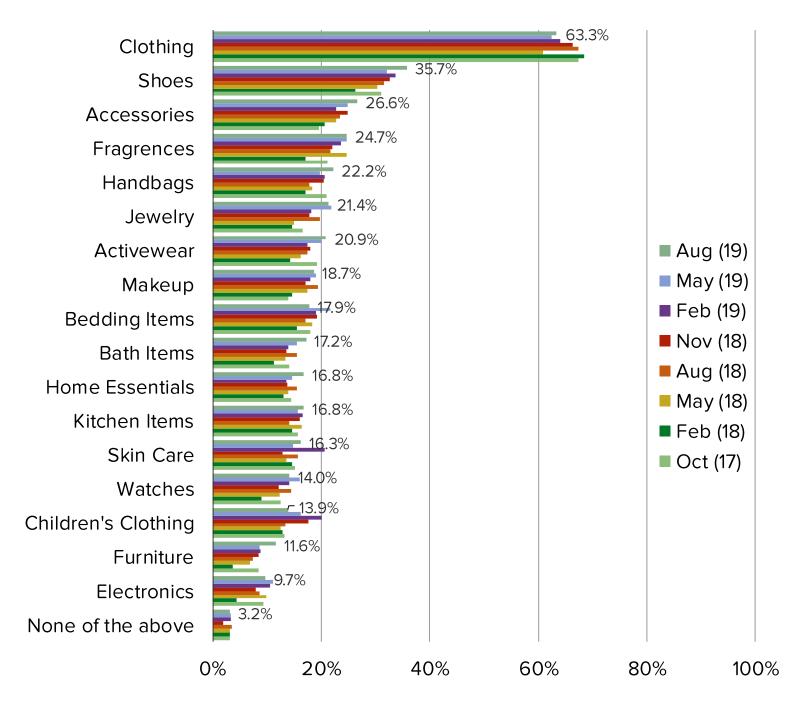

\_\_ ONLINE, I USUALLY LOOK FOR A COUPON TO USE."



## PERCENTAGE OF CUSTOMERS WHO ARE SPECIFICALLY SEEKING OUT A BRAND WHEN SHOPPING EACH RETAILER

This question was posed to customers of each department store (bought in past year).



\*Note: For these word clouds we combined the fill-in responses from the past four quarterly volumes.

OD ODDS PUMA VERYGOOD

|   | FCDA |     | <b>ARKET I</b>                        | CENICE |
|---|------|-----|---------------------------------------|--------|
| 4 |      | 1.0 | , , , , , , , , , , , , , , , , , , , |        |
|   |      |     |                                       |        |

DEPARTMENT STORES DEEP DIVE: MACY'S

#### WHEN IS THE LAST TIME YOU PURCHASED SOMETHING FROM MACY'S?



#### WHAT TYPE OF ITEMS DO YOU TYPICALLY BUY FROM MACY'S?



## ARE THERE ANY TYPES OF ITEMS THAT YOU ARE RELYING ON MACY'S MORE OR LESS FOR COMPARED TO A YEAR AGO?



#### RESPONDENTS WHO SAID THEY HAVE BEEN SHOPPING MACY'S LESS: WHY?



#### **BESPOKE MARKET INTELLIGENCE**

Consumer Traffic, Spending, and Catalysts

DEPARTMENT STORES DEEP DIVES: JC PENNEY

#### WHEN IS THE LAST TIME YOU PURCHASED SOMETHING FROM JC PENNEY?



#### WHAT TYPE OF ITEMS DO YOU TYPICALLY BUY FROM JC PENNEY?



## ARE THERE ANY TYPES OF ITEMS THAT YOU ARE RELYING ON JC PENNEY MORE OR LESS FOR COMPARED TO A YEAR AGO?



#### RESPONDENTS WHO SAID THEY HAVE BEEN SHOPPING JC PENNEY LESS: WHY?



DEPARTMENT STORES DEEP DIVES: TJ MAXX

#### WHEN IS THE LAST TIME YOU PURCHASED SOMETHING FROM TJ MAXX?



#### WHAT TYPE OF ITEMS DO YOU TYPICALLY BUY FROM TJ MAXX?



## ARE THER