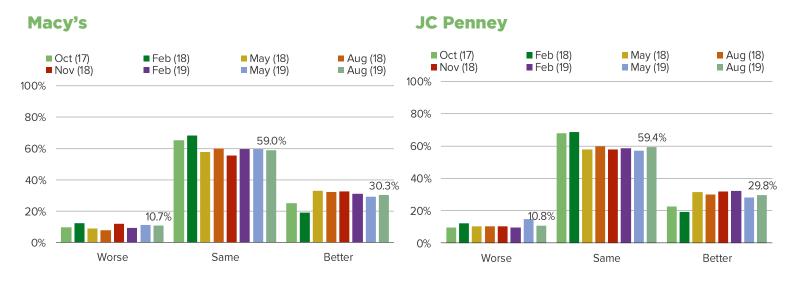

## HAVE YOU NOTICED ANY CHANGES IN THE FOLLOWING WHILE SHOPPING AT \_\_\_\_\_?

## WHEN YOU MOST RECENTLY SHOPPED HERE, DID YOU NOTICE ANY CHANCES IN THE **QUANTITY** OF BRANDS AVAILABLE?

## WHEN YOU MOST RECENTLY SHOPPED HERE, DID YOU NOTICE ANY CHANCES IN THE **QUALITY** OF BRANDS AVAILABLE?