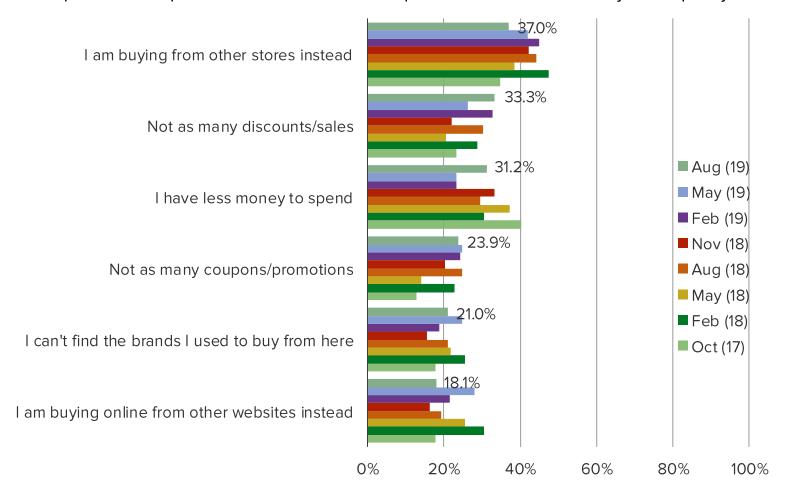

|        |

DEPARTMENT STORES DEEP DIVE: MACY'S

#### WHEN IS THE LAST TIME YOU PURCHASED SOMETHING FROM MACY'S?



#### WHAT TYPE OF ITEMS DO YOU TYPICALLY BUY FROM MACY'S?



## ARE THERE ANY TYPES OF ITEMS THAT YOU ARE RELYING ON MACY'S MORE OR LESS FOR COMPARED TO A YEAR AGO?



#### RESPONDENTS WHO SAID THEY HAVE BEEN SHOPPING MACY'S LESS: WHY?



#### **BESPOKE MARKET INTELLIGENCE**

Consumer Traffic, Spending, and Catalysts

DEPARTMENT STORES DEEP DIVES: JC PENNEY

#### WHEN IS THE LAST TIME YOU PURCHASED SOMETHING FROM JC PENNEY?



#### WHAT TYPE OF ITEMS DO YOU TYPICALLY BUY FROM JC PENNEY?



## ARE THERE ANY TYPES OF ITEMS THAT YOU ARE RELYING ON JC PENNEY MORE OR LESS FOR COMPARED TO A YEAR AGO?



#### RESPONDENTS WHO SAID THEY HAVE BEEN SHOPPING JC PENNEY LESS: WHY?



DEPARTMENT STORES DEEP DIVES: TJ MAXX

#### WHEN IS THE LAST TIME YOU PURCHASED SOMETHING FROM TJ MAXX?



#### WHAT TYPE OF ITEMS DO YOU TYPICALLY BUY FROM TJ MAXX?



## ARE THERE ANY TYPES OF ITEMS THAT YOU ARE RELYING ON TJ MAXX MORE OR LESS FOR COMPARED TO A YEAR AGO?



#### RESPONDENTS WHO SAID THEY HAVE BEEN SHOPPING TJ MAXX LESS: WHY?



| 1 - 7 |                | 74 <b></b> V I |  | <b>1</b> L J J <b>J E E</b> |       |
|-------|----------------|----------------|--|-----------------------------|-------|
| 1153  | 4 <b>-</b> 1 1 |                |  | `                           | GENCE |

DEPARTMENT STORE DEEP DIVES: KOHL'S

#### WHEN IS THE LAST TIME YOU PURCHASED SOMETHING FROM KOHL'S?



#### WHAT TYPE OF ITEMS DO YOU TYPICALLY BUY FROM KOHL'S?



## ARE THERE ANY TYPES OF IT