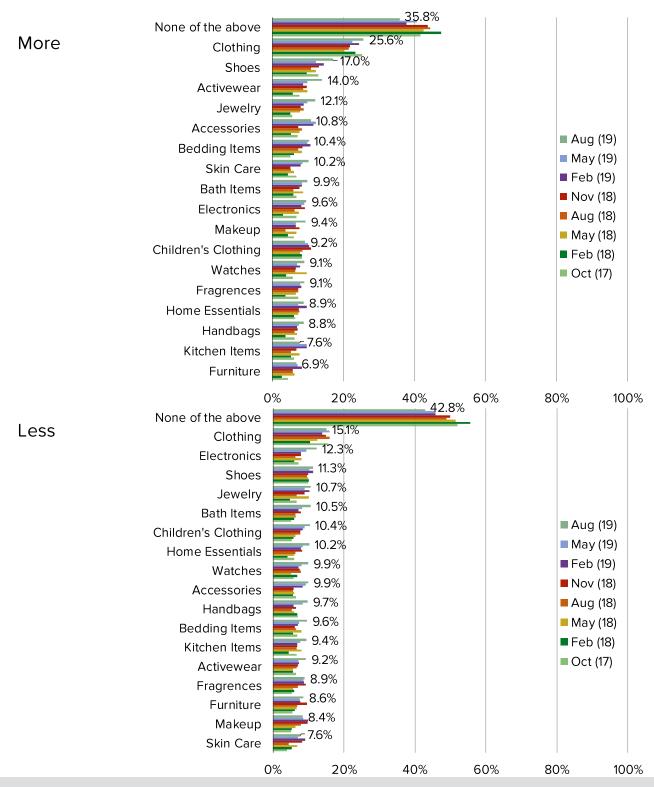

## ARE THERE ANY TYPES OF ITEMS THAT YOU ARE RELYING ON MACY'S MORE OR LESS FOR COMPARED TO A YEAR AGO?