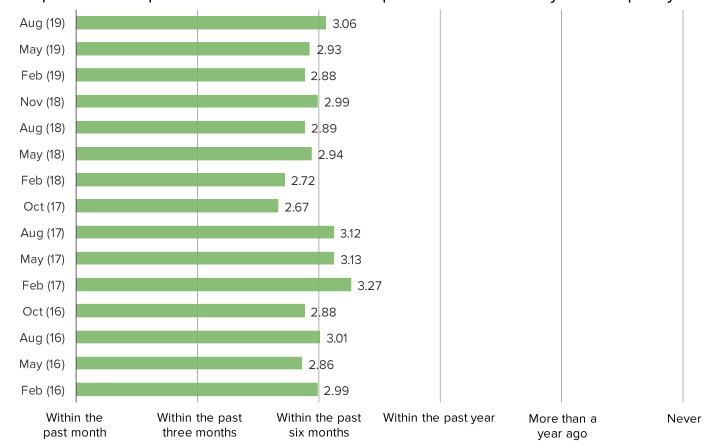

OK TO BUY ON DISCOUNT/PROMOTION."



#### "WHEN I SHOP \_\_\_\_\_ ONLINE, I USUALLY LOOK FOR A COUPON TO USE."



## PERCENTAGE OF CUSTOMERS WHO ARE SPECIFICALLY SEEKING OUT A BRAND WHEN SHOPPING EACH RETAILER

This question was posed to customers of each department store (bought in past year).



\*Note: For these word clouds we combined the fill-in responses from the past four quarterly volumes.

OD ODDS PUMA VERYGOOD

|   | FCDA |     | <b>ARKET I</b>                        | CENICE |
|---|------|-----|---------------------------------------|--------|
| 4 |      | 1.0 | , , , , , , , , , , , , , , , , , , , |        |
|   |      |     |                                       |        |

DEPARTMENT STORES DEEP DIVE: MACY'S

#### WHEN IS THE LAST TIME YOU PURCHASED SOMETHING FROM MACY'S?



#### WHAT TYPE OF ITEMS DO YOU TYPICALLY BUY FROM MACY'S?



## ARE THERE ANY TYPES OF ITEMS THAT YOU ARE RELYING ON MACY'S MORE OR LESS FOR COMPARED TO A YEAR AGO?



#### RESPONDENTS WHO SAID THEY HAVE BEEN SHOPPING MACY'S LESS: WHY?



#### **BESPOKE MARKET INTELLIGENCE**

Consumer Traffic, Spending, and Catalysts

DEPARTMENT STORES DEEP DIVES: JC PENNEY

#### WHEN IS THE LAST TIME YOU PURCHASED SOMETHING FROM JC PENNEY?



#### WHAT TYPE OF ITEMS DO YOU TYPICALLY BUY FROM JC PENNEY?



## ARE THERE ANY TYPES OF ITEMS THAT YOU ARE RELYING ON JC PENNEY MORE OR LESS FOR COMPARED TO A YEAR AGO?



#### RESPONDENTS WHO SAID THEY HAVE BEEN SHOPPING JC PENNEY LESS: WHY?



DEPARTMENT STORES DEEP DIVES: TJ MAXX

#### WHEN IS THE LAST TIME YOU PURCHASED SOMETHING FROM TJ MAXX?



#### WHAT TY