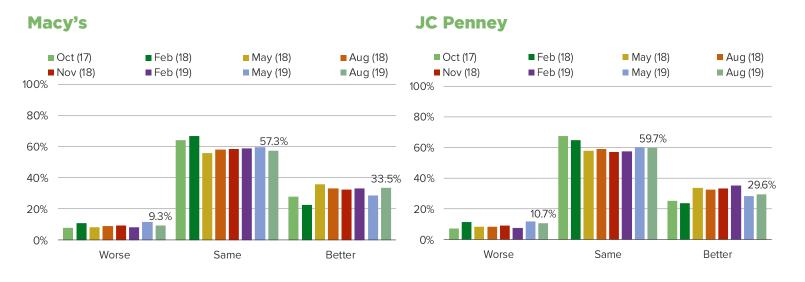

## HAVE YOU NOTICED ANY CHANGES IN THE FOLLOWING WHILE SHOPPING AT \_\_\_\_\_?

## WHEN YOU MOST RECENTLY SHOPPED HERE, DID YOU NOTICE ANY CHANCES IN THE **QUALITY** OF BRANDS AVAILABLE?