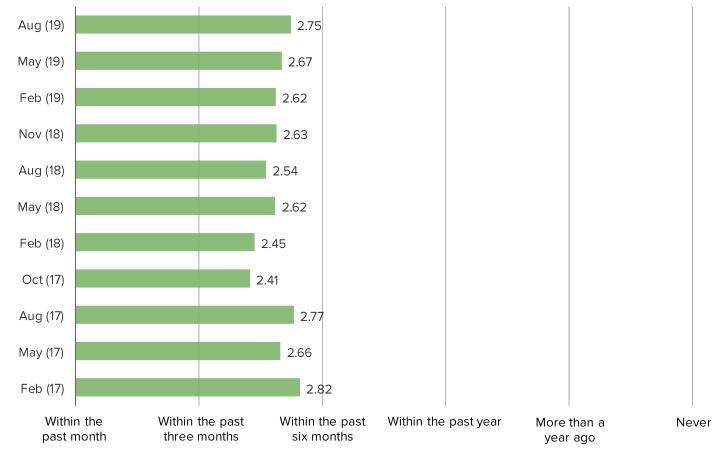

FROM MACY'S?



#### WHAT TYPE OF ITEMS DO YOU TYPICALLY BUY FROM MACY'S?



## ARE THERE ANY TYPES OF ITEMS THAT YOU ARE RELYING ON MACY'S MORE OR LESS FOR COMPARED TO A YEAR AGO?



#### RESPONDENTS WHO SAID THEY HAVE BEEN SHOPPING MACY'S LESS: WHY?



#### **BESPOKE MARKET INTELLIGENCE**

Consumer Traffic, Spending, and Catalysts

DEPARTMENT STORES DEEP DIVES: JC PENNEY

#### WHEN IS THE LAST TIME YOU PURCHASED SOMETHING FROM JC PENNEY?



#### WHAT TYPE OF ITEMS DO YOU TYPICALLY BUY FROM JC PENNEY?



## ARE THERE ANY TYPES OF ITEMS THAT YOU ARE RELYING ON JC PENNEY MORE OR LESS FOR COMPARED TO A YEAR AGO?



#### RESPONDENTS WHO SAID THEY HAVE BEEN SHOPPING JC PENNEY LESS: WHY?



DEPARTMENT STORES DEEP DIVES: TJ MAXX

#### WHEN IS THE LAST TIME YOU PURCHASED SOMETHING FROM TJ MAXX?



#### WHAT TYPE OF ITEMS DO YOU TYPICALLY BUY FROM TJ MAXX?



## ARE THERE ANY TYPES OF ITEMS THAT YOU ARE RELYING ON TJ MAXX MORE OR LESS FOR COMPARED TO A YEAR AGO?



#### RESPONDENTS WHO SAID THEY HAVE BEEN SHOPPING TJ MAXX LESS: WHY?



| 1 - 7 |                | 74 <b></b> V I |  | <b>1</b> L J J <b>J E E</b> |       |
|-------|----------------|----------------|--|-----------------------------|-------|
| 1153  | 4 <b>-</b> 1 1 |                |  | `                           | GENCE |

DEPARTMENT STORE DEEP DIVES: KOHL'S

#### WHEN IS THE LAST TIME YOU PURCHASED SOMETHING FROM KOHL'S?



#### WHAT TYPE OF ITEMS DO YOU TYPICALLY BUY FROM KOHL'S?



## ARE THERE ANY TYPES OF ITEMS THAT YOU ARE RELYING ON KOHL'S MORE OR LESS FOR COMPARED TO A YEAR AGO?



#### RESPONDENTS WHO SAID TH