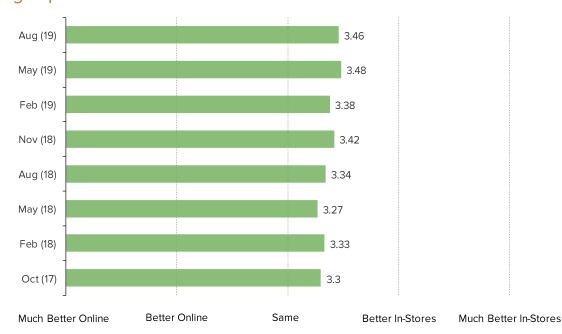

### IS THE TREASURE HUNT TYPE OF SHOPPING EXPERIENCE BETTER ONLINE OR INSTORES?

This question was posed to all consumers who said they like or strongly like the treasure hunt shopping experience.