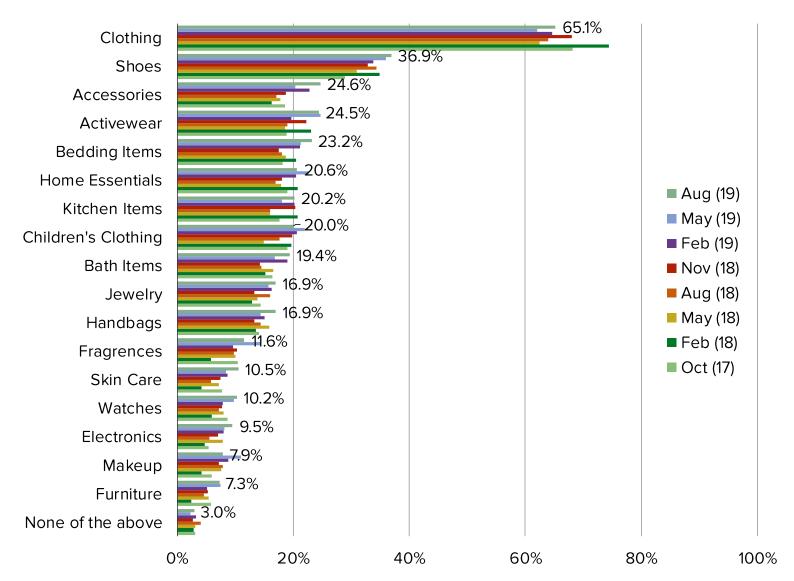

HOPPING JC PENNEY LESS: WHY?



DEPARTMENT STORES DEEP DIVES: TJ MAXX

#### WHEN IS THE LAST TIME YOU PURCHASED SOMETHING FROM TJ MAXX?



#### WHAT TYPE OF ITEMS DO YOU TYPICALLY BUY FROM TJ MAXX?



## ARE THERE ANY TYPES OF ITEMS THAT YOU ARE RELYING ON TJ MAXX MORE OR LESS FOR COMPARED TO A YEAR AGO?



#### RESPONDENTS WHO SAID THEY HAVE BEEN SHOPPING TJ MAXX LESS: WHY?



| 1 - 7 |                | 74 <b></b> V I |  | <b>1</b> L J J <b>J E E</b> |       |
|-------|----------------|----------------|--|-----------------------------|-------|
| 1153  | 4 <b>-</b> 1 1 |                |  | `                           | GENCE |

DEPARTMENT STORE DEEP DIVES: KOHL'S

#### WHEN IS THE LAST TIME YOU PURCHASED SOMETHING FROM KOHL'S?



#### WHAT TYPE OF ITEMS DO YOU TYPICALLY BUY FROM KOHL'S?



## ARE THERE ANY TYPES OF ITEMS THAT YOU ARE RELYING ON KOHL'S MORE OR LESS FOR COMPARED TO A YEAR AGO?



#### RESPONDENTS WHO SAID THEY HAVE BEEN SHOPPING KOHL'S LESS: WHY?



|        | 1     |         |      |
|--------|-------|---------|------|
| \//\// | bespo | keintel | -com |

#### **BESPOKE MARKET INTELLIGENCE**

Consumer Traffic, Spending, and Catalysts

### ONLINE SHIFTS

## IF YOU NEEDED TO BUY THE FOLLOWING TYPES OF ITEMS, WOULD YOU BE MORE LIKELY TO BUY THEM IN A STORE OR ONLINE?