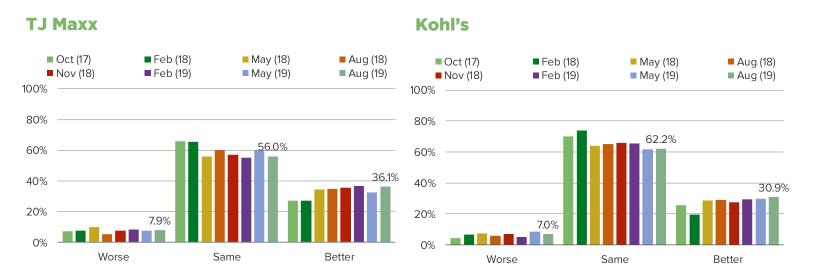

## HAVE YOU NOTICED ANY CHANGES IN THE FOLLOWING WHILE SHOPPING AT \_\_\_\_\_?

## WHEN YOU MOST RECENTLY SHOPPED HERE, DID YOU NOTICE ANY CHANCES IN THE **QUANTITY** OF BRANDS AVAILABLE?

## WHEN YOU MOST RECENTLY SHOPPED HERE, DID YOU NOTICE ANY CHANCES IN THE **QUALITY** OF BRANDS AVAILABLE?