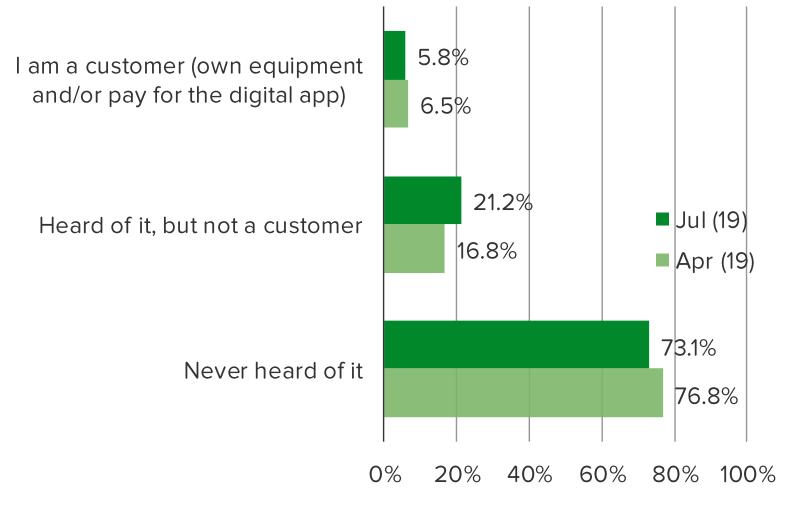

Status | All Respondents | Peloton Owners | Aware of Peloton<br>But Doesn't Own | Frequently Exercises | Gym Members |
|----------------|-----------------|----------------|-------------------------------------|----------------------|-------------|
| Married        | 43.5%           | 57.6%          | 47.6%                               | 72.0%                | 46.4%       |
| Single         | 47.4%           | 37.7%          | 44.6%                               | 24.5%                | 46.1%       |
| Other          | 9.1%            | 4.7%           | 7.8%                                | 3.5%                 | 7.5%        |

No Pain. No Gain.

# PELOTON IN THE UK

FOR PERSONAL USE ONLY-DO NOT FORWARD OR REDISTRIBUTE

## WHAT IS YOUR EXPERIENCE WITH PELOTON?

Posed to all respondents.



# HOW MUCH INTEREST WOULD YOU HAVE IN THE PELOTON TREAD?



# HOW MUCH INTEREST DO YOU HAVE IN THE FOLLOWING?

Posed to respondents who are aware of Peloton but do not own any Peloton equipment.



# HOW LIKELY ARE YOU TO PURCHASE THE FOLLOWING IN THE NEXT YEAR?





No Pain. No Gain.

## **HOW OFTEN DO YOU EXERCISE?**

Posed to all respondents.



No Pain. No Gain.

# DO YOU BELONG TO A GYM?

# Posed to respondents who exercise.