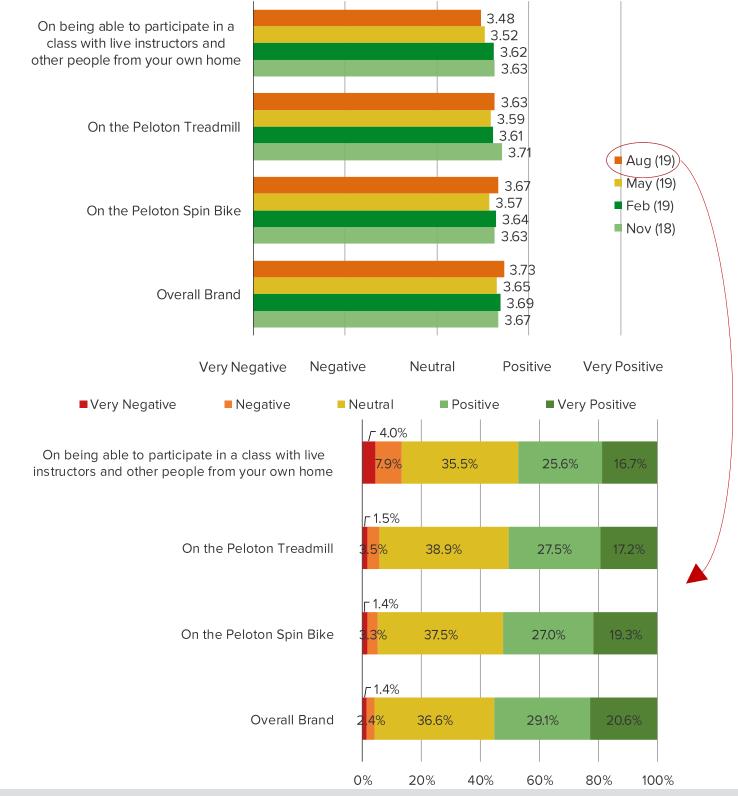

#### WOULD YOU FIND IT APPEALING TO BE ABLE TO PARTICIPATE IN AN EXERCISE CLASS ENVIRONMENT WHERE YOU WATCH A LIVE INSTRUCTOR AND COMPETE AGAINST OTHER PEOPLE FROM YOUR OWN HOME?

No Pain. No Gain.

## WHAT IS YOUR OPINION OF THE PELOTON BRAND?