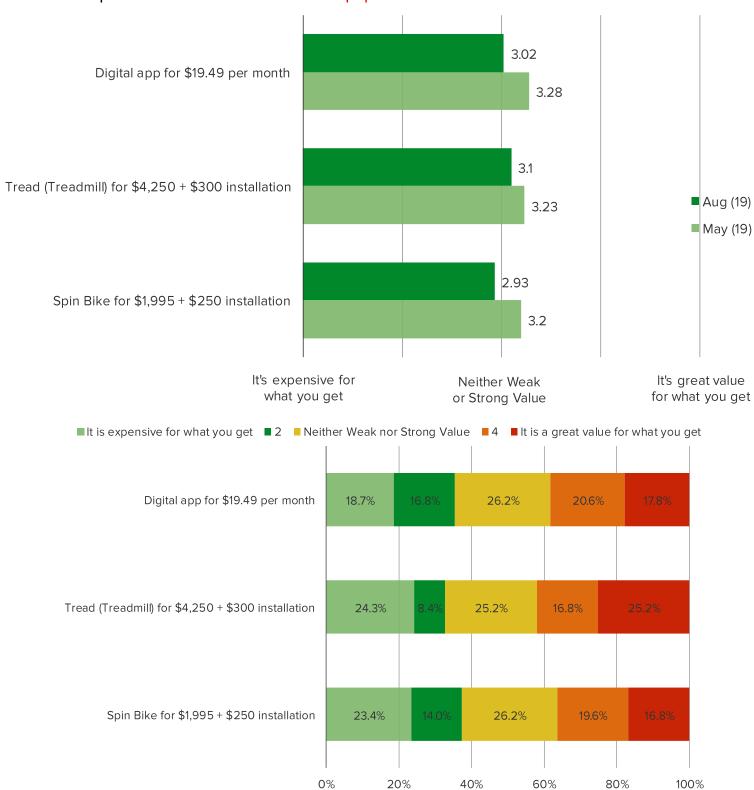

# BELOW ARE PELOTON PRODUCTS/SERVICES LISTED WITH PRICING NEXT TO IT. WHAT IS YOUR OPINION OF THE VALUE FOR EACH OF THE FOLLOWING?

#### Posed to respondents who own Peloton equipment