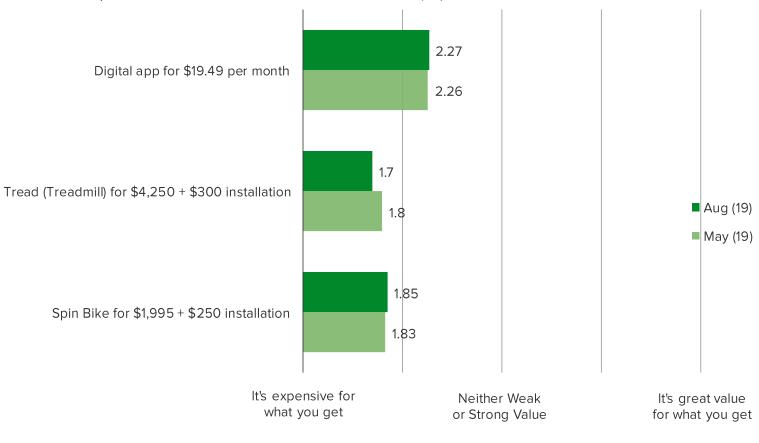

# BELOW ARE PELOTON PRODUCTS/SERVICES LISTED WITH PRICING NEXT TO IT. WHAT IS YOUR OPINION OF THE VALUE FOR EACH OF THE FOLLOWING?

#### Posed to respondents who own Peloton equipment