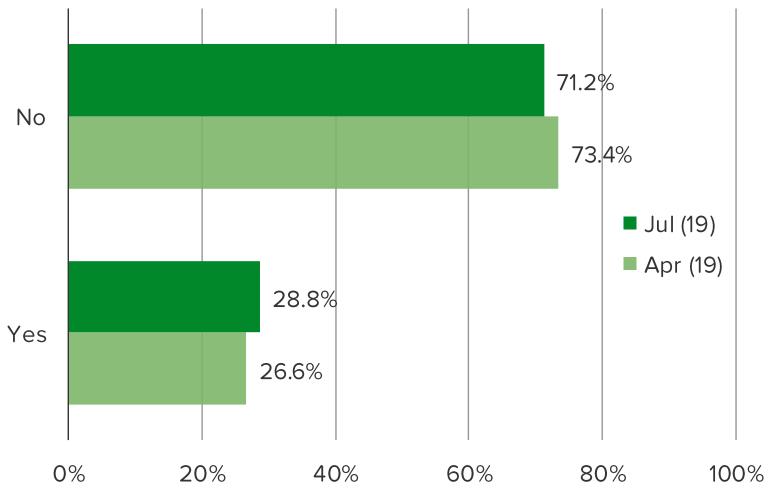

| 24.5%                | 46.1%       |
| Other          | 9.1%            | 4.7%           | 7.8%                                | 3.5%                 | 7.5%        |

No Pain. No Gain.

# PELOTON IN THE UK

FOR PERSONAL USE ONLY-DO NOT FORWARD OR REDISTRIBUTE

## WHAT IS YOUR EXPERIENCE WITH PELOTON?

Posed to all respondents.



# HOW MUCH INTEREST WOULD YOU HAVE IN THE PELOTON TREAD?



# HOW MUCH INTEREST DO YOU HAVE IN THE FOLLOWING?

Posed to respondents who are aware of Peloton but do not own any Peloton equipment.



# HOW LIKELY ARE YOU TO PURCHASE THE FOLLOWING IN THE NEXT YEAR?





No Pain. No Gain.

## **HOW OFTEN DO YOU EXERCISE?**

Posed to all respondents.



No Pain. No Gain.

# DO YOU BELONG TO A GYM?

# Posed to respondents who exercise.