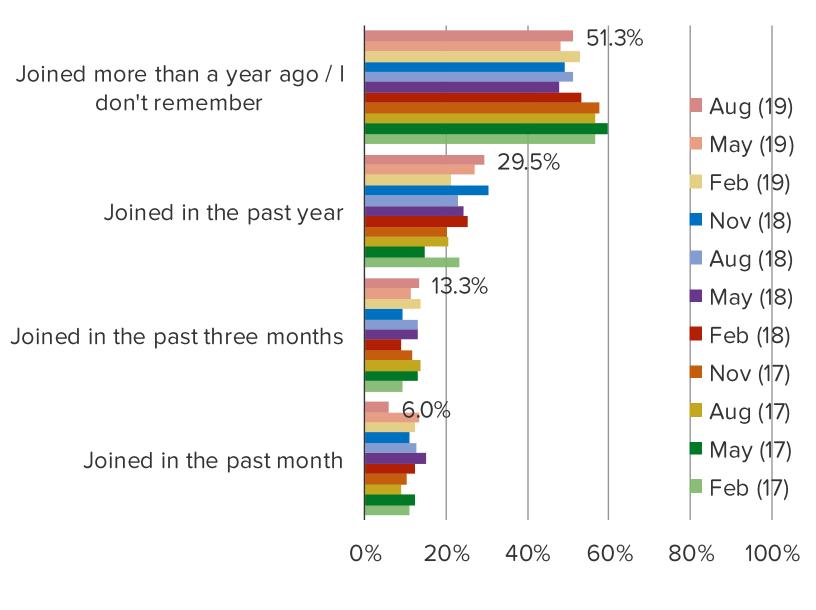

# HOW LONG HAVE YOU BEEN A GYM MEMBER?

| For how long have you been a gym member?       | All Respondents | Peloton Owners | Aware of Peloton<br>But Doesn't Own | Frequently Exercises |
|------------------------------------------------|-----------------|----------------|-------------------------------------|----------------------|
| Joined in the past month                       | 12.3%           | 30.3%          | 11.5%                               | 31.1%                |
| Joined in the past three months                | 11.5%           | 15.6%          | 9.7%                                | 13.3%                |
| Joined in the past year                        | 26.2%           | 20.5%          | 28.3%                               | 26.7%                |
| Joined more than a year ago / I don't remember | 50.1%           | 33.6%          | 50.6%                               | 28.9%                |