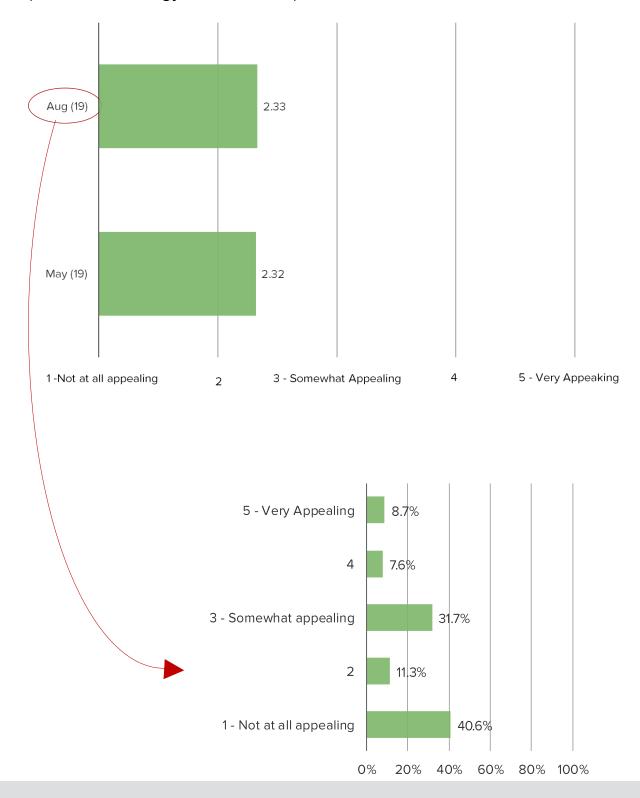

#### WOULD YOU FIND IT APPEALING TO BE ABLE TO PARTICIPATE IN AN EXERCISE CLASS ENVIRONMENT WHERE YOU WATCH A LIVE INSTRUCTOR AND COMPETE AGAINST OTHER PEOPLE FROM YOUR OWN HOME?

No Pain. No Gain.