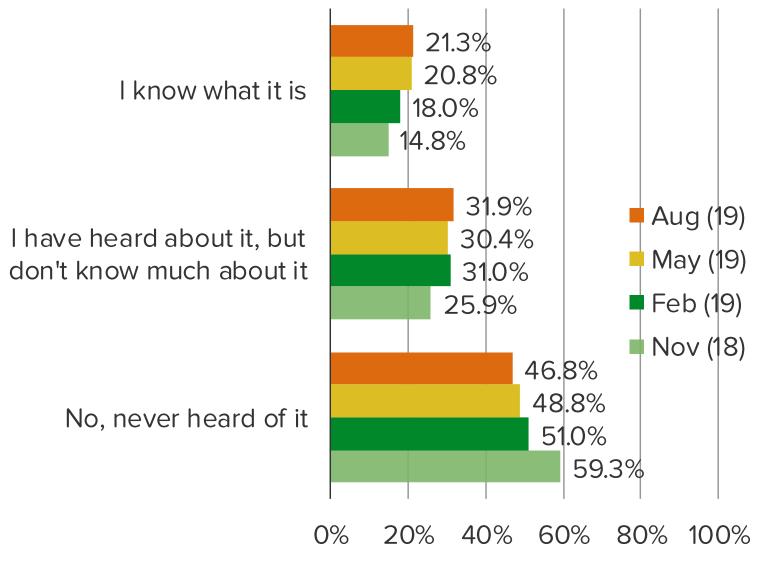

| 4.1%                                | 9.0%                 |
| Equinox                                                                  | 2.3%            | 7.9%           | 3.2%                                | 7.2%                 |

No Pain. No Gain.

## WHICH IS BETTER FOR YOU?

Posed to respondents WITH gym memberships



At a gym is preferred most, followed by at home, and then in a class or group program.

No Pain. No Gain.

#### WOULD YOU FIND IT APPEALING TO BE ABLE TO PARTICIPATE IN AN EXERCISE CLASS ENVIRONMENT WHERE YOU WATCH A LIVE INSTRUCTOR AND COMPETE AGAINST OTHER PEOPLE FROM YOUR OWN HOME?



No Pain. No Gain.

# PELOTON

FOR PERSONAL USE ONLY-DO NOT FORWARD OR REDISTRIBUTE

#### ARE YOU AWARE OF THE PELOTON EXERCISE EQUIPMENT BRAND?

Posed to all respondents



## WHAT IS YOUR OPINION OF THE PELOTON BRAND?

#### Posed to respondents who are aware of Peloton



# DO YOU OWN ANY PELOTON EXERCISE EQUIPMENT?

# Posed to respondents who are aware of Peloton



# BELOW ARE PELOTON PRODUCTS/SERVICES LISTED WITH PRICING NEXT TO IT. WHAT IS YOUR OPINION OF THE VALUE FOR EACH OF THE FOLLOWING?



#### Posed to respondents who own Peloton equipment

## BELOW ARE PELOTON PRODUCTS/SERVICES LISTED WITH PRICING NEXT TO IT. WHAT IS YOUR OPINION OF THE VALUE FOR EACH OF THE FOLLOWING?



#### Posed to respondents who DO NOT own Peloton equipment

## HOW LIKELY ARE YOU TO BUY THE PELOTON EQUIPMENT IN THE FUTURE?

#### Posed to respondents who are aware of Peloton but do not own any Peloton equipment.



## WHY WOULD YOU BE UNLIKELY TO BUY PELOTON EQUIPMENT?

Pos