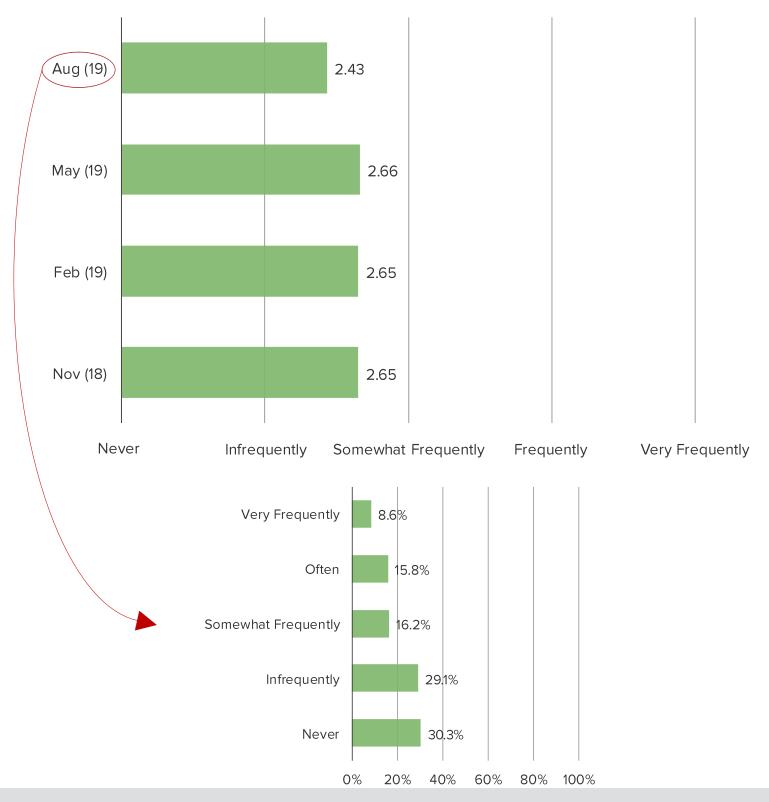

requently Exercises |
|-----------------------------------------------------------------------------|-----------------|----------------|-------------------------------------|----------------------|
| Thave never been a member of a gym                                          | 45.3%           | 24.1%          | 38.8%                               | 27.4%                |
| I have been a member in the past, but I am not currently a member of a gym  | 36.6%           | 42.7%          | 41.5%                               | 33.0%                |
| I am currently a paying member of a gym                                     | 18.1%           | 33.2%          | 19.8%                               | 39.5%                |

## HOW OFTEN DO YOU PARTICIPATE IN FITNESS CLASSES OR GROUP PROGRAMS?





## **GYM MEMBERSHIPS - CURRENTLY A MEMBER**



| Which gyms do you currently have a membership with?                      | All Respondents | Peloton Owners | Aware of Peloton<br>But Doesn't Own | Frequently Exercises |
|--------------------------------------------------------------------------|-----------------|----------------|-------------------------------------|----------------------|
| Planet Fitness                                                           | 30.9%           | 32.0%          | 30.5%                               | 38.5%                |
| Other (please specify)                                                   | 23.8%           | 7.4%           | 27.1%                               | 9.6%                 |
| None of the above