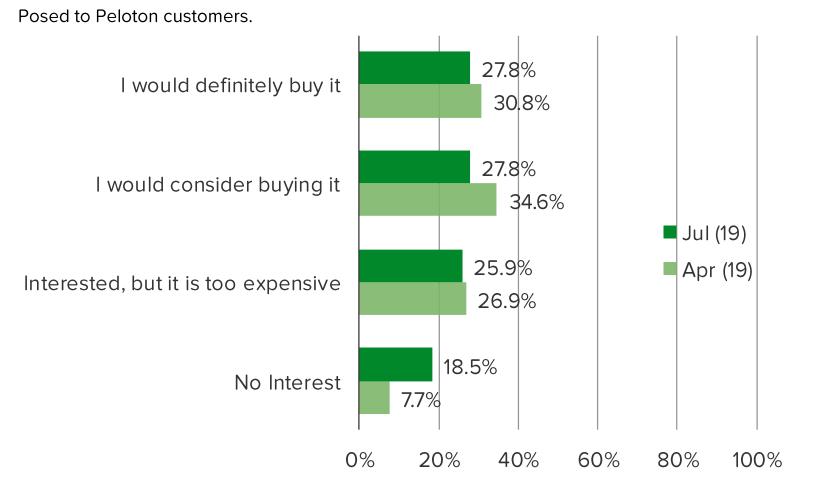

# HOW MUCH INTEREST DO YOU HAVE IN THE FOLLOWING?

Posed to respondents who are aware of Peloton but do not own any Peloton equipment.