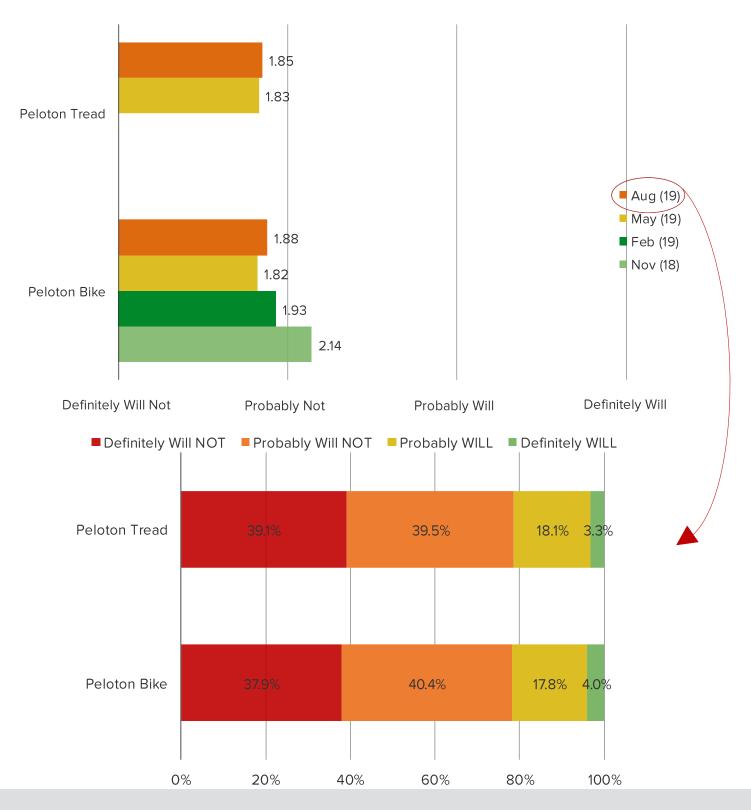

# BELOW ARE PELOTON PRODUCTS/SERVICES LISTED WITH PRICING NEXT TO IT. WHAT IS YOUR OPINION OF THE VALUE FOR EACH OF THE FOLLOWING?

#### Posed to respondents who own Peloton equipment

## BELOW ARE PELOTON PRODUCTS/SERVICES LISTED WITH PRICING NEXT TO IT. WHAT IS YOUR OPINION OF THE VALUE FOR EACH OF THE FOLLOWING?

#### Posed to respondents who DO NOT own Peloton equipment

## HOW LIKELY ARE YOU TO BUY THE PELOTON EQUIPMENT IN THE FUTURE?

#### Posed to respondents who are aware of Peloton but do not own any Peloton equipment.