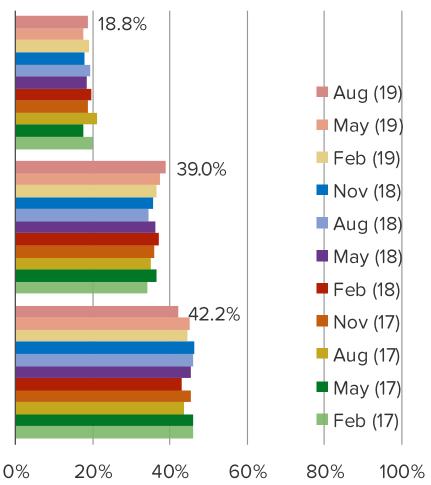

# HOW LONG HAVE YOU BEEN A GYM MEMBER?

| For how long have you been a gym member?       | All Respondents | Peloton Owners | Aware of Peloton<br>But Doesn't Own | Frequently Exercises |
|------------------------------------------------|-----------------|----------------|-------------------------------------|----------------------|
| Joined in the past month                       | 12.3%           | 30.3%          | 11.5%                               | 31.1%                |
| Joined in the past three months                | 11.5%           | 15.6%          | 9.7%                                | 13.3%                |
| Joined in the past year                        | 26.2%           | 20.5%          | 28.3%                               | 26.7%                |
| Joined more than a year ago / I don't remember | 50.1%           | 33.6%          | 50.6%                               | 28.9%                |