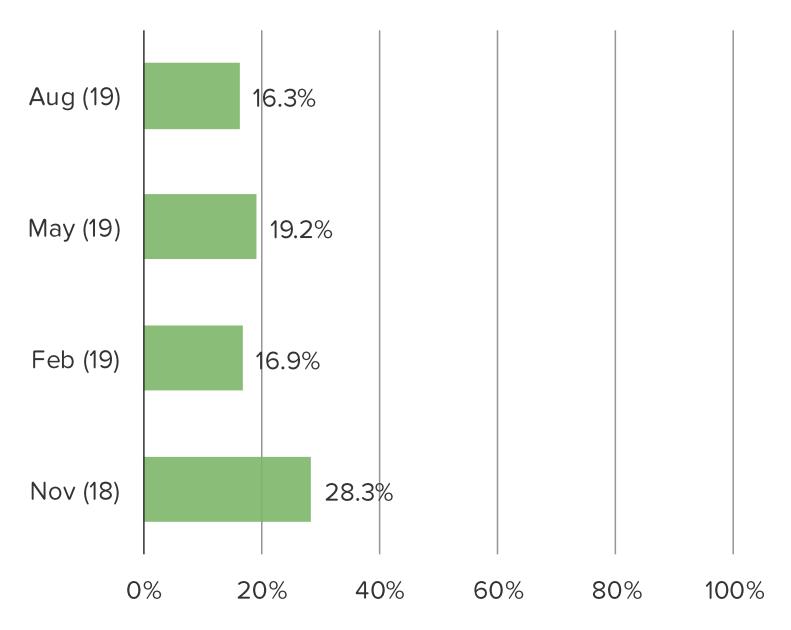

## HOW LIKELY ARE YOU TO BUY THE PELOTON EQUIPMENT IN THE FUTURE?

#### Posed to respondents who are aware of Peloton but do not own any Peloton equipment.