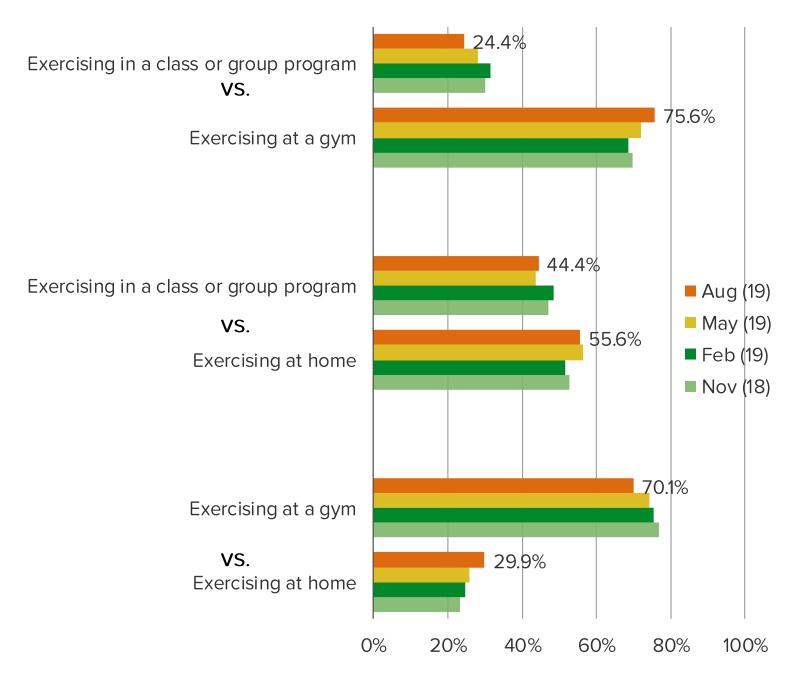

## WHICH IS BETTER FOR YOU?

Posed to respondents WITH gym memberships

At a gym is preferred most, followed by at home, and then in a class or group program.

No Pain. No Gain.