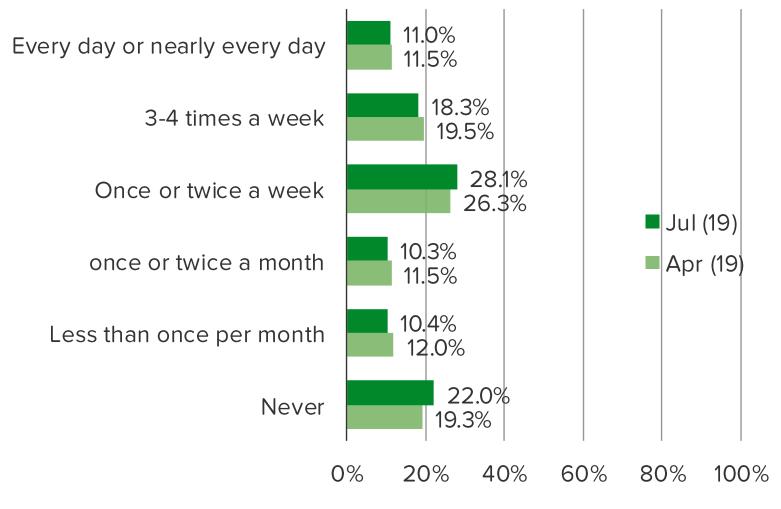

| 46.4%       |
| Single         | 47.4%           | 37.7%          | 44.6%                               | 24.5%                | 46.1%       |
| Other          | 9.1%            | 4.7%           | 7.8%                                | 3.5%                 | 7.5%        |

No Pain. No Gain.

# PELOTON IN THE UK

FOR PERSONAL USE ONLY-DO NOT FORWARD OR REDISTRIBUTE

## WHAT IS YOUR EXPERIENCE WITH PELOTON?

Posed to all respondents.



# HOW MUCH INTEREST WOULD YOU HAVE IN THE PELOTON TREAD?



# HOW MUCH INTEREST DO YOU HAVE IN THE FOLLOWING?

Posed to respondents who are aware of Peloton but do not own any Peloton equipment.



# HOW LIKELY ARE YOU TO PURCHASE THE FOLLOWING IN THE NEXT YEAR?





No Pain. No Gain.

## **HOW OFTEN DO YOU EXERCISE?**

Posed to all respondents.



No Pain. No Gain.

# DO YOU BELONG TO A GYM?

# Posed to respondents who exercise.