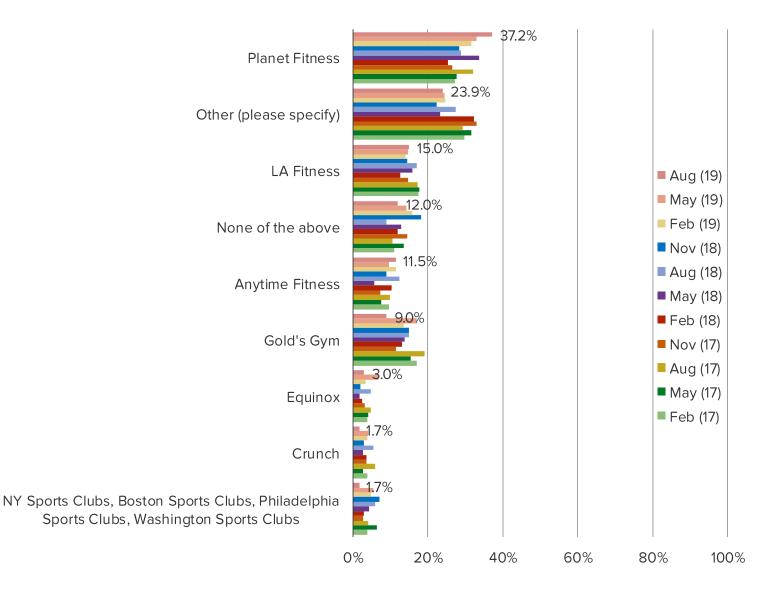

IN THE US, PLANET FITNESS HAS GAINED MARKET SHARE AMONG CONSUMERS WITH GYM MEMBERSHIPS (GOLD'S GYM HAS DECLINED).

No Pain. No Gain.

## **GYM MEMBERSHIPS - CURRENTLY A MEMBER**

| Which gyms do you currently have a membership with?                      | All Respondents | Peloton Owners | Aware of Peloton<br>But Doesn't Own | Frequently Exercises |
|--------------------------------------------------------------------------|-----------------|----------------|-------------------------------------|----------------------|
| Planet Fitness                                                           | 30.9%           | 32.0%          | 30.5%                               | 38.5%                |
| Other (please specify)                                                   | 23.8%           | 7.4%           | 27.1%                               | 9.6%                 |
| None of the above                                                        | 16.0%           | 11.5%          | 14.1%                               | 8.1%                 |
| Gold's Gym                                                               | 15.1%           | 36.1%          | 12.3%                               | 32.6%                |
| LA Fitness                                                               | 14.3%           | 30.3%          | 14.9%                               | 24.4%                |
| Anytime Fitness                                                          | 10.0%           | 23.8%          | 8.9%                                | 22.2%                |
| NY Sports Clubs, Boston Sports Clubs, Philadelphia Sports Clubs, Washing | 5.7%            | 19.7%          | 3.3%                                | 11.9%                |
| Equinox                                                                  | 4.0%            | 11.5%          | 3.3%                                | 12.6%                |
| Crunch                                                                   | 3.6%            | 10.7%          | 2.6%                                | 8.1%                 |