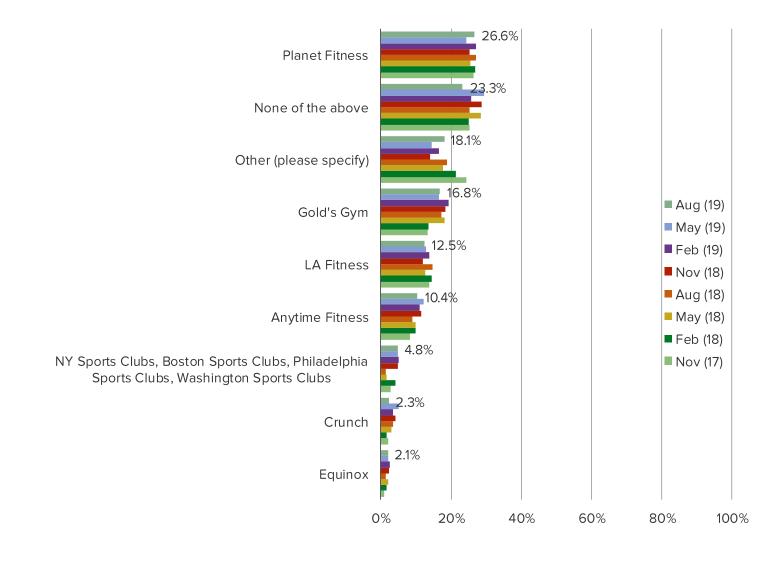

IN THE US, PLANET FITNESS HAS GAINED MARKET SHARE AMONG CONSUMERS WITH GYM MEMBERSHIPS (GOLD'S GYM HAS DECLINED).

No Pain. No Gain.

## **GYM MEMBERSHIPS - CURRENTLY A MEMBER**

| Which gyms do you currently have a membership with?                      | All Respondents | Peloton Owners | Aware of Peloton<br>But Doesn't Own | Frequently Exercises |
|--------------------------------------------------------------------------|-----------------|----------------|-------------------------------------|----------------------|
| Planet Fitness                                                           | 30.9%           | 32.0%          | 30.5%                               | 38.5%                |
| Other (please specify)                                                   | 23.8%           | 7.4%           | 27.1%                               | 9.6%                 |
| None of the above                                                        | 16.0%           | 11.5%          | 14.1%                               | 8.1%                 |
| Gold's Gym                                                               | 15.1%           | 36.1%          | 12.3%                               | 32.6%                |
| LA Fitness                                                               | 14.3%           | 30.3%          | 14.9%                               | 24.4%                |
| Anytime Fitness                                                          | 10.0%           | 23.8%          | 8.9%                                | 22.2%                |
| NY Sports Clubs, Boston Sports Clubs, Philadelphia Sports Clubs, Washing | 5.7%            | 19.7%          | 3.3%                                | 11.9%                |
| Equinox                                                                  | 4.0%            | 11.5%          | 3.3%                                | 12.6%                |
| Crunch                                                                   | 3.6%            | 10.7%          | 2.6%                                | 8.1%                 |