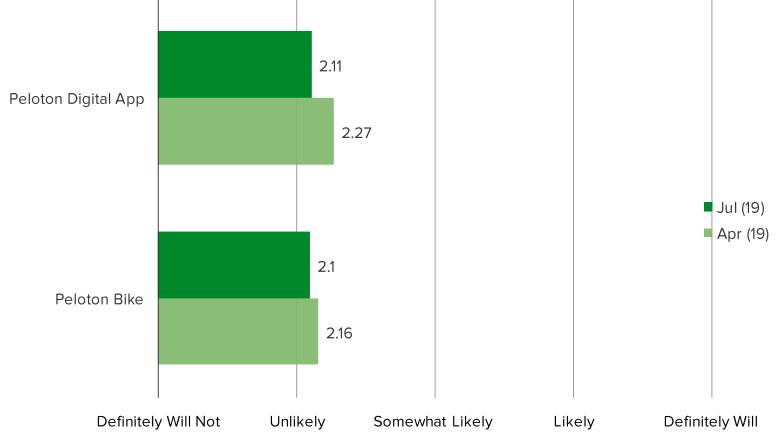

# HOW LIKELY ARE YOU TO PURCHASE THE FOLLOWING IN THE NEXT YEAR?

No Pain. No Gain.