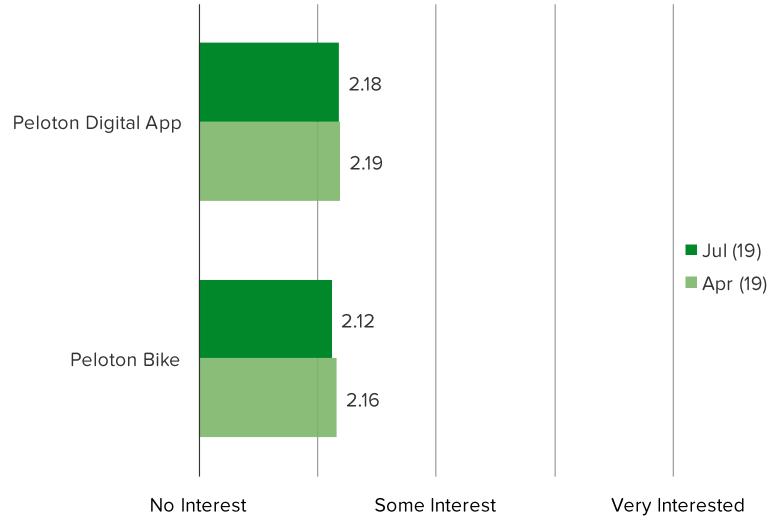

# HOW MUCH INTEREST DO YOU HAVE IN THE FOLLOWING?

Posed to respondents who are aware of Peloton but do not own any Peloton equipment.