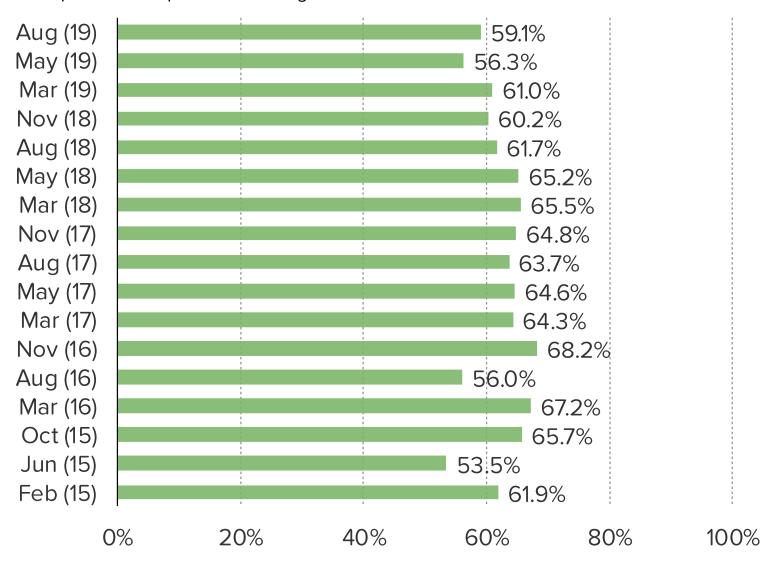

#### HAVE YOU EVER SHOPPED AT A GAMESTOP STORE OR AT GAMESTOP ONLINE?

This question was posed to the target audience.