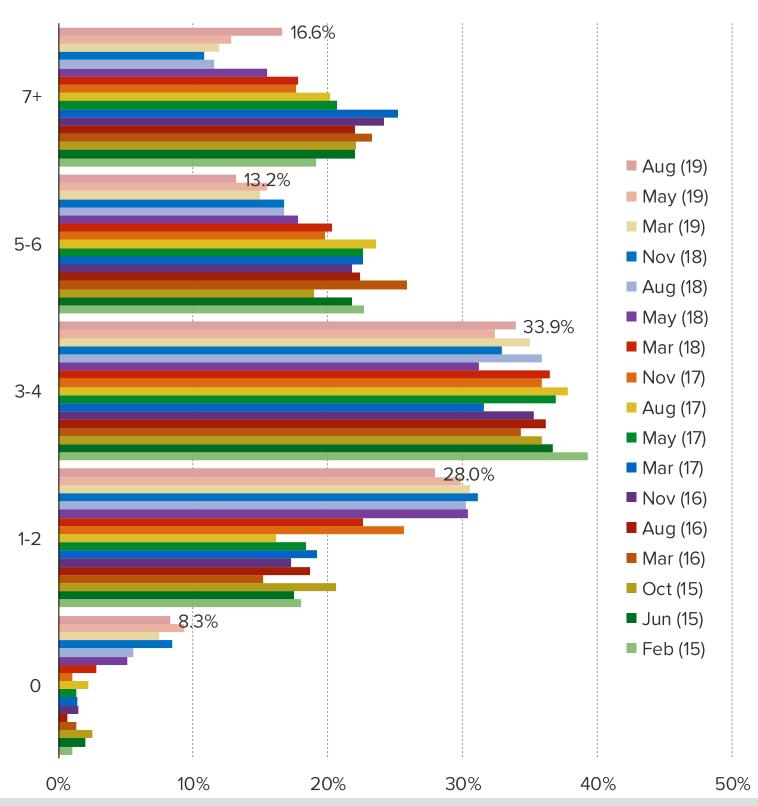

he target audience that doesn't currently own the Nintendo Switch.



## WHERE WOULD YOU BUY / ORDER THE SWITCH?

Posed to respondents who don't own the Switch but are at least somewhat likely to get it in the next year.



## CONSOLES: PS4 AND XBOX ONE

FOR PERSONAL USE ONLY-DO NOT FORWARD OR REDISTRIBUTE

## DO YOU OWN AN XBOX ONE?

This question was posed to the target audience.



It's In The Game

## HOW LIKELY ARE YOU TO BUY AN XBOX ONE IN THE NEXT 12 MONTHS?

This question was posed to respondents who DO NOT own an Xbox One.



## WHEN DID YOU GET YOUR XBOX ONE?



## WHEN WAS THE LAST TIME YOU PURCHASED OR RECEIVED A NEW GAME FOR XBOX ONE?



It's In The Game

# HOW MANY XBOX ONE GAMES DID YOU PURCHASE OR RECEIVE IN THE PAST 12 MONTHS?

This question was posed to Xbox One Owners.



FOR PERSONAL USE ONLY-DO NOT FORWARD OR REDISTRIBUTE

It's In The Game

## HOW MANY XBOX ONE GAMES DO YOU EXPECT TO BUY IN THE NEXT 12 MONTHS?



## WOULD YOU CONSIDER USING VIDEO GAME STREAMING SERVICES WITHIN XBOX ONE STORES?



It's In The Game

## HOW LOYAL ARE YOU TO THE XBOX ONE BRAND?



It's In The Game

## DO YOU OWN A PS4?

This question was posed to the target audience.



It's In The Game

## HOW LIKELY ARE YOU TO BUY A PS4 IN THE NEXT 12 MONTHS?

This question was posed to respondents who DO NOT own a PS4.



It's In The Game

## WHEN DID YOU GET YOUR PS4?



## WHEN WAS THE LAST TIME YOU PURCHASED OR RECEIVED A NEW GAME FOR THE PS4?



## HOW MANY PS4 GAMES DID YOU PURCHASE OR RECEIVE IN THE PAST 12 MONTHS?



## HOW MANY PS4 GAMES DO YOU PLAN TO PURCHASE IN THE NEXT 12 MON