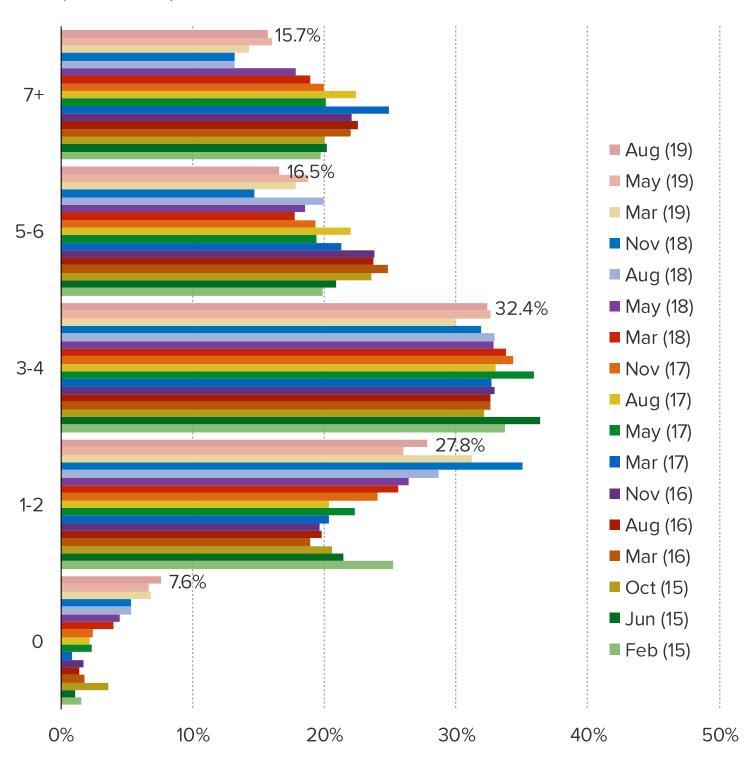

THE PAST 12 MONTHS?

This question was posed to Xbox One Owners.



FOR PERSONAL USE ONLY-DO NOT FORWARD OR REDISTRIBUTE

It's In The Game

## HOW MANY XBOX ONE GAMES DO YOU EXPECT TO BUY IN THE NEXT 12 MONTHS?



## WOULD YOU CONSIDER USING VIDEO GAME STREAMING SERVICES WITHIN XBOX ONE STORES?



It's In The Game

## HOW LOYAL ARE YOU TO THE XBOX ONE BRAND?



It's In The Game

## DO YOU OWN A PS4?

This question was posed to the target audience.



It's In The Game

## HOW LIKELY ARE YOU TO BUY A PS4 IN THE NEXT 12 MONTHS?

This question was posed to respondents who DO NOT own a PS4.



It's In The Game

## WHEN DID YOU GET YOUR PS4?



## WHEN WAS THE LAST TIME YOU PURCHASED OR RECEIVED A NEW GAME FOR THE PS4?



## HOW MANY PS4 GAMES DID YOU PURCHASE OR RECEIVE IN THE PAST 12 MONTHS?



## HOW MANY PS4 GAMES DO YOU PLAN TO PURCHASE IN THE NEXT 12 MONTHS?



It's In The Game

## HOW LOYAL ARE YOU TO THE PLAYSTATION BRAND?



lt's In The Game

## WOULD YOU CONSIDER USING VIDEO GAME STREAMING SERVICES PROVIDED WITHIN PLAYSTATION STORES?



### HOW INTERESTED WOULD YOU BE IN GAINING ACCESS TO PLAYSTATION GAMES FOR A MONTHLY SUBSCRIPTION PRICE?



## ARE YOU CURRENTLY A SUBSCRIBER TO SONY'S PLAYSTATION NOW STREAMING SUBSCRIPTION OFFERING?



It's In The Game

## FOR EACH OF THE FOLLOWING ATTRIBUTES, DO YOU PREFER PHYSICAL OR DIGITAL GAMES?

This question was posed to the target audience.



## DO YOU USE AN EXTERNAL HARD DRIVE TO STORE DIGITALLY DOWNLOADED GAMES AND CONNECT TO PLAY THEM ON CONSOLES LIKE PS4 OR XBOX ONE?

This question was posed to the target audience.



##