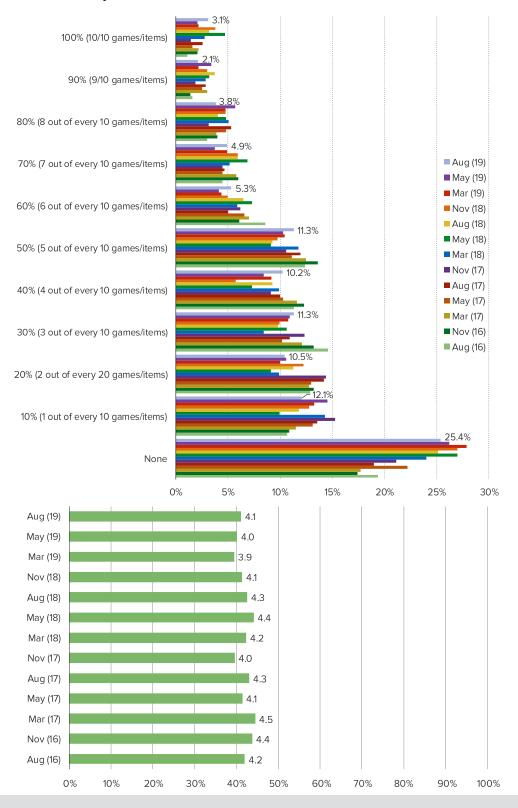

THE NEXT TWELVE MONTHS?



## HOW MANY USED GAMES HAVE YOU SOLD TO GAMESTOP IN THE PAST 12 MONTHS?



# HOW MANY USED GAMES HAVE YOU BOUGHT FROM GAMESTOP IN THE PAST 12 MONTHS?



#### WHEN IS THE LAST TIME THAT YOU PURCHASED OR TRADED IN FOR A CURRENCY CARD FROM GAMESTOP TO BE USED TO DOWNLOAD A DIGITAL GAME?



#### "I RELY ON THE KNOWLEDGE OF GAMESTOP STORE ASSOCIATES AS PART OF MY VIDEO GAME BUYING, SELLING, DOWNLOADING, AND PLAYING EXPERIENCE."



## WHERE DO YOU PREFER TO BUY USED VIDEO GAMES?



## AMAZON PRIME AND GAMERS

FOR PERSONAL USE ONLY-DO NOT FORWARD OR REDISTRIBUTE

It's In The Game

### DO YOU HAVE ACCESS TO AN AMAZON PRIME ACCOUNT?

#### Posed to all respondents.



### PERCENTAGE OF GAME PURCHASES MADE THROUGH AMAZON?

#### Responses broken down by various cross-tabs.



## CONSOLES: NINTENDO SWITCH

It's In The Game

### **DO YOU OWN A NINTENDO SWITCH?**

This question was posed to the target audience.



### WHERE DID YOU BUY / ORDER THE SWITCH?

This question was posed to respondents who own or ordered the Nintendo Switch.



It's In The Game

#### HAVE YOU PURCHASED ANY OF THE FOLLOWING SWITCH GAMES IN THE PAST YEAR? (SELECT ALL THAT APPLY)

#### This question was posed to respondents who own or ordered the Nintendo Switch.



It's In The Game



# THINKING ABOUT THE LAST GAME YOU BOUGHT FOR THE SWITCH, WHERE DID YOU BUY IT?

This question was posed to respondents who own or ordered the Nintendo Switch.



## IF YOU NEEDED TO BUY A NEW SWITCH GAME TODAY, WHERE WOULD YOU BE MOST LIKELY TO GET IT?

This question was posed to respondents who own or orde