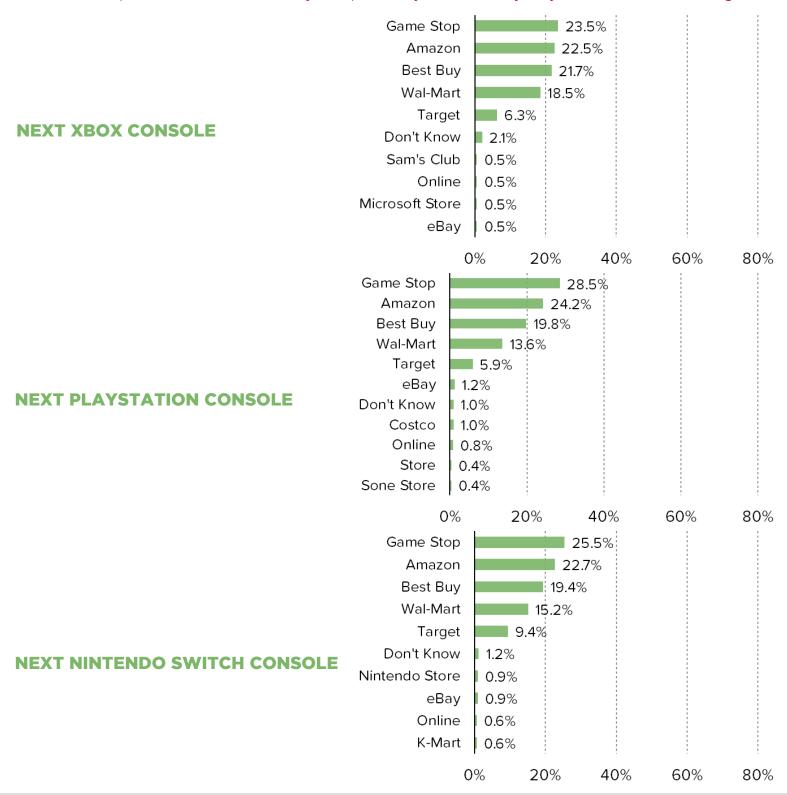

## FROM WHERE WOULD YOU BE MOST LIKELY TO BUY IT?

### Posed to respondents who said they will probably or definitely buy each of the following.