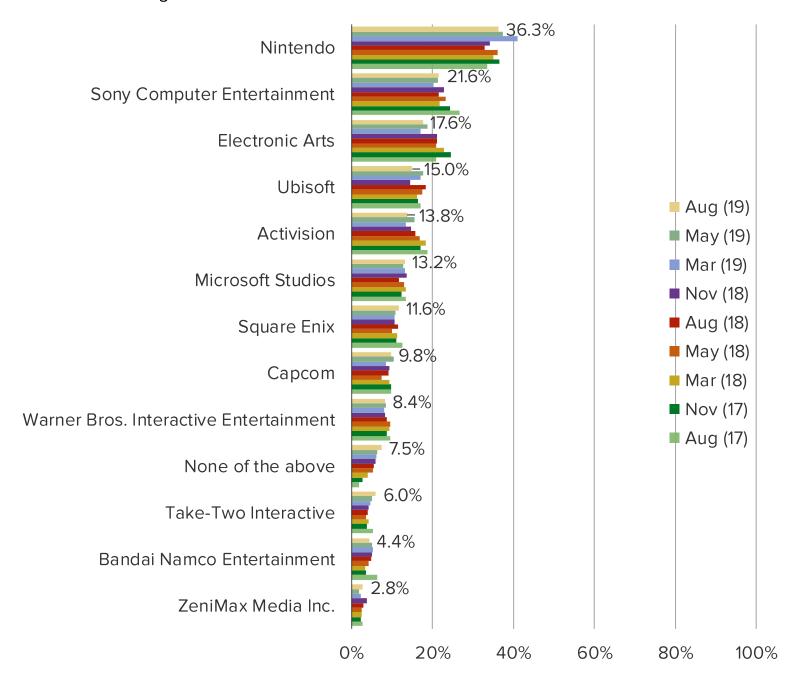

## WHICH OF THE FOLLOWING PUBLISHERS DO YOU THINK PUTS OUT THE BEST GAMES?

#### Posed to the target audience