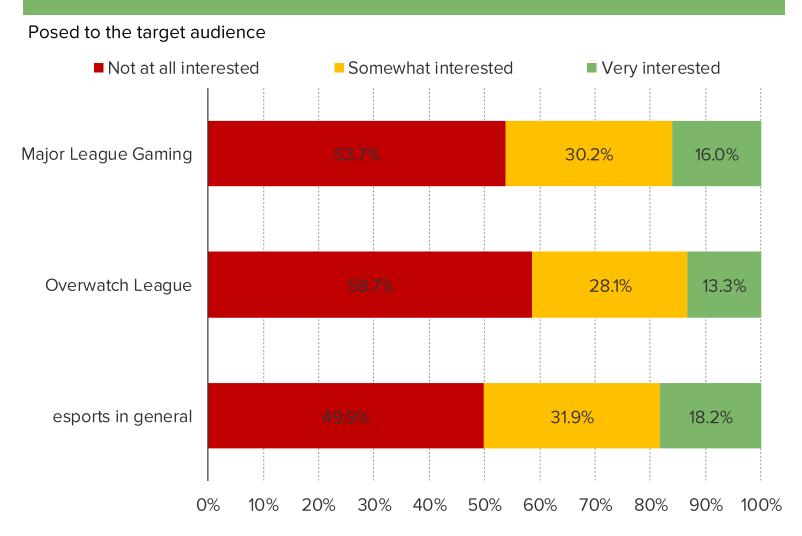

THERE ANYTHING NEW IN GAMING THAT YOU ARE EXCITED ABOUT/LOOKING FORWARD TO?

Posed to the target audience



# HAVE YOU HEARD ANYTHING YET ABOUT THE FOLLOWING UPCOMING SERVICES/CONSOLES? (SELECT ALL THAT APPLY)

#### Posed to the target audience.



#### PLEASE CHARACTERIZE YOUR INTEREST IN GETTING EACH OF THE FOLLOWING:

#### Posed to the target audience.



## Posed to respondents who have heard details about each of the following:



### PLEASE CHARACTERIZE YOUR INTEREST IN GETTING EACH OF THE FOLLOWING:

Cross-Tab: Respondents Who Regularly or Occasionally Play Each of the Following:



## FROM WHERE WOULD YOU BE MOST LIKELY TO BUY IT?

### Posed to respondents who said they will probably or definitely buy each of the following.



## HOW INTERESTED WOULD YOU SAY YOU ARE IN ESPORTS?



It's In The Game

## DO YOU REGULARLY WATCH ANY OF THE FOLLOWING LIVE VIDEO GAME STREAMERS? (SELECT ALL THAT APPLY)

Posed to the target audience





Posed to respondents who watch Ninja regularly.



## VIDEO GAME ENGAGEMENT

FOR PERSONAL USE ONLY-DO NOT FORWARD OR REDISTRIBUTE

It's In The Game

## HOW OFTEN DO YOU PLAY VIDEO GAMES?

This question was posed to the target audience.



## FOR EACH OF THE FOLLOWING, WHICH BEST DESCRIBES YOUR USAGE?



## WHENEVER A NEW VERSION OF THE FOLLOWING CONSOLES ARE RELEASED, HOW LIKELY ARE YOU TO PURCHASE IT?



## HOW MANY TITLES DO YOU PLAY PER YEAR?



It's In The Game

# COMPARED TO A YEAR AGO, ARE **PURCHASING VIDEO GAMES** MORE OR LESS OFTEN?



# COMPARED TO A YEAR AGO, ARE YOU **PLAYING VIDEO GAMES** MORE OR LESS OFTEN?



## HOW OFTEN DO