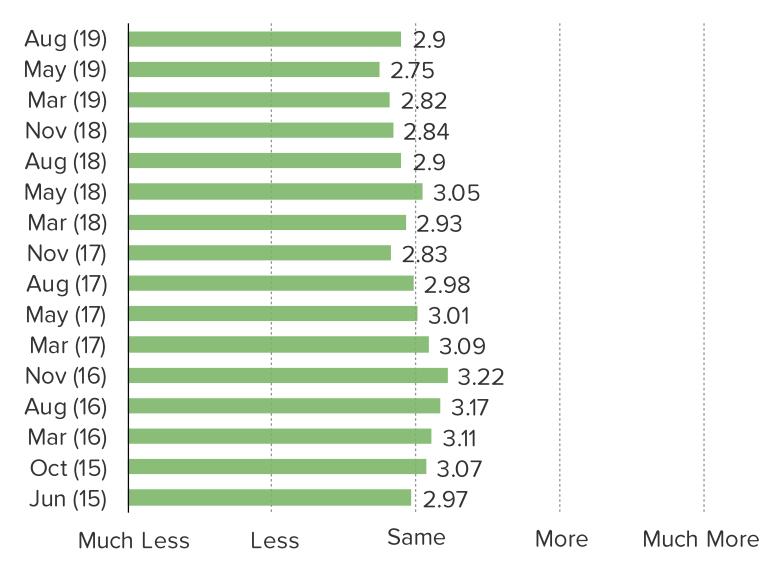

P?



# WHAT DID YOU BUY WHEN YOU LAST PURCHASED SOMETHING AT GAMESTOP ONLINE?



## ARE YOU A GAMESTOP POWERUP REWARDS MEMBER?

Posed to those who have ever shopped at GameStop Stores or GameStop Online.



## WHEN YOU SHOP AT GAMESTOP, HOW DO YOU USUALLY PAY?



#### DO YOU PREFER TO SHOP AT GAMESTOP STORES OR AT GAMESTOP ONLINE?

Posed to those who have ever shopped at GameStop Stores or GameStop Online.



#### DO YOU HAVE A GAMESTOP POWER-UP REWARDS CREDIT CARD?



#### WHAT PERCENTAGE OF YOUR PURCHASES THROUGH GAMESTOP DO YOU MAKE WITH YOUR POWER-UP REWARDS CREDIT CARD?



#### HOW DO YOU COMPARE THE AMOUNT OF SHOPPING YOU CURRENTLY DO AT GAMESTOP WITH THE AMOUNT ONE YEAR AGO?



#### HOW WOULD YOU COMPARE THE AMOUNT OF TRADE-INS YOU ARE CURRENTLY DOING AT GAMESTOP VS ONE YEAR AGO?



#### HAS THE ABILITY TO DOWNLOAD GAMES DIGITALLY IMPACTED THE AMOUNT OF MONEY YOU SPEND AT GAMESTOP?



## HOW MUCH DO YOU EXPECT TO SHOP AT GAMESTOP IN THE NEXT TWELVE MONTHS?



## HOW MANY USED GAMES HAVE YOU SOLD TO GAMESTOP IN THE PAST 12 MONTHS?



# HOW MANY USED GAMES HAVE YOU BOUGHT FROM GAMESTOP IN THE PAST 12 MONTHS?



#### WHEN IS THE LAST TIME THAT YOU PURCHASED OR TRADED IN FOR A CURRENCY CARD FROM GAMESTOP TO BE USED TO DOWNLOAD A DIGITAL GAME?



#### "I RELY ON THE KNOWLEDGE OF GAMESTOP STORE ASSOCIATES AS PART OF MY VIDEO GAME BUYING, SELLING, DOWNLOADING, AND PLAYING EXPERIENCE."



## WHERE DO YOU PREFER TO BUY USED VIDEO GAMES?



## AMAZON PRIME AND GAMERS

FOR PERSONAL USE ONLY-DO NOT FORWARD OR REDISTRIBUTE

It's In The Game

### DO YOU HAVE ACCESS TO AN AMAZON P