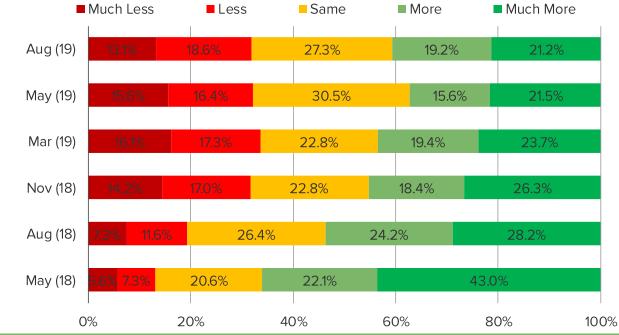

g in the next 12 months.



It's In The Game

## "EVENTUALLY, ALL GAMES WILL BE PURCHASED OR DOWNLOADED DIGITALLY"



## HOW LARGE OF A ROLE DO YOU THINK GAMESTOP WILL PLAY AS DIGITALLY DOWNLOADED GAMES BECOME MORE POPULAR?



## WHAT PERCENTAGE OF VIDEO GAMES THAT YOU BUY ARE DIGITAL DOWNLOADS?

This question was posed to the target audience. Each percentage value below was a multiple choice that they could select.





It's In The Game

## HAVE YOU PLAYED FORTNITE? (SELECT ALL THAT APPLY)

This question was posed to the target audience.



## HOW OFTEN DO YOU CURRENTLY PLAY FORTNITE?



It's In The Game

## ARE YOU PLAYING FORTNITE NOW MORE OR LESS COMPARED TO THE FIRST MONTH AFTER YOU GOT IT?

This question was posed to respondents who have played Fortnite.

Much Less

Much Less

Much



## **"BECAUSE OF FORTNITE I AM NOT PURCHASING AS MANY GAMES AS I NORMALLY WOULD BE."**



## **NET PROMOTER SCORE - FORTNITE**



It's In The Game

## DO YOU MAKE IN-GAME PURCHASES WHILE PLAYING FORTNITE?



## APEX LEGENDS

FOR PERSONAL USE ONLY-DO NOT FORWARD OR REDISTRIBUTE

It's In The Game

## HAVE YOU PLAYED APEX LEGENDS?



### HOW OFTEN DO YOU PLAY APEX LEGENDS?

Posed to respondents who have played Apex Legends.



It's In The Game

### **NET PROMOTER SCORE – APEX LEGENDS**





It's In The Game

## DO YOU MAKE IN-GAME PURCHASES WHILE PLAYING APEX LEGENDS?

Posed to respondents who have played Apex Legends.



It's In The Game

#### "BECAUSE OF APEX LEGENDS I AM NOT PURCHASING AS MANY GAMES AS I NORMALLY WOULD BE"

#### Posed to respondents who have played Apex Legends.



## NE