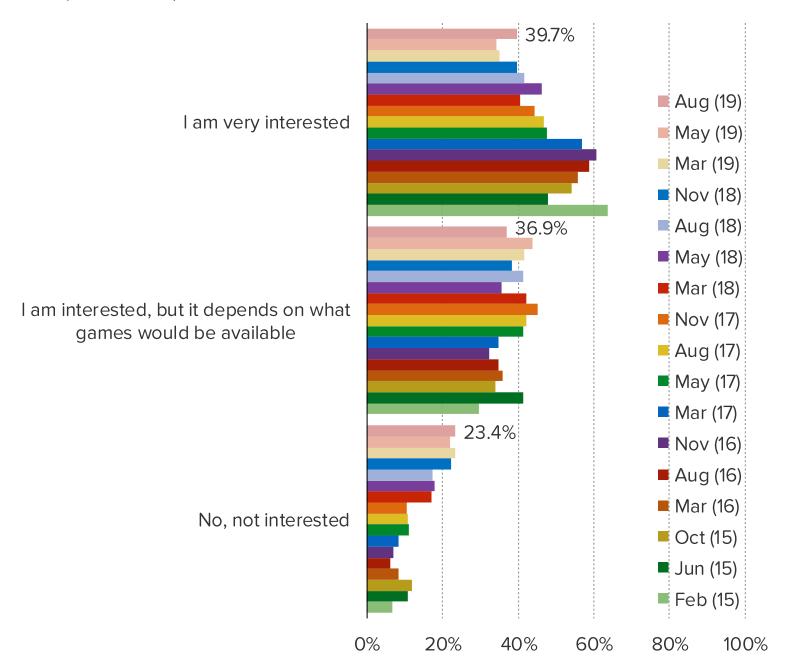

### HOW INTERESTED WOULD YOU BE IN GAINING ACCESS TO PLAYSTATION GAMES FOR A MONTHLY SUBSCRIPTION PRICE?