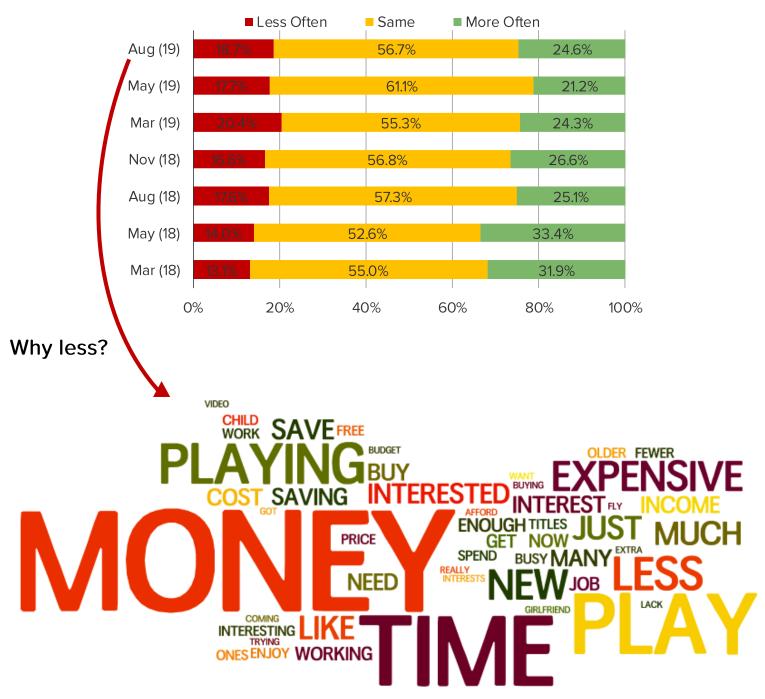

or definitely buy each of the following.



## HOW INTERESTED WOULD YOU SAY YOU ARE IN ESPORTS?



It's In The Game

## DO YOU REGULARLY WATCH ANY OF THE FOLLOWING LIVE VIDEO GAME STREAMERS? (SELECT ALL THAT APPLY)

Posed to the target audience





Posed to respondents who watch Ninja regularly.



## VIDEO GAME ENGAGEMENT

FOR PERSONAL USE ONLY-DO NOT FORWARD OR REDISTRIBUTE

It's In The Game

## HOW OFTEN DO YOU PLAY VIDEO GAMES?

This question was posed to the target audience.



## FOR EACH OF THE FOLLOWING, WHICH BEST DESCRIBES YOUR USAGE?



## WHENEVER A NEW VERSION OF THE FOLLOWING CONSOLES ARE RELEASED, HOW LIKELY ARE YOU TO PURCHASE IT?



## HOW MANY TITLES DO YOU PLAY PER YEAR?



It's In The Game

# COMPARED TO A YEAR AGO, ARE **PURCHASING VIDEO GAMES** MORE OR LESS OFTEN?



# COMPARED TO A YEAR AGO, ARE YOU **PLAYING VIDEO GAMES** MORE OR LESS OFTEN?



## HOW OFTEN DO YOU...



It's In The Game

## HOW OFTEN DO YOU TRADE-IN VIDEO GAMES?

These questions were posed to all respondents.



## DIGITAL MARKET SHARE

FOR PERSONAL USE ONLY-DO NOT FORWARD OR REDISTRIBUTE

## HAVE YOU PURCHASED ANY OF THE FOLLOWING IN THE PAST YEAR?

| Grand Theft Auto V                          | 46.4% | 35.6% | 18.0%   |
|---------------------------------------------|-------|-------|---------|
| Call of Duty WWII                           | 50.3% | 32.4% | 17.3%   |
| Minecraft                                   | 55.9% | 22.3% | 21.9%   |
| Marvel's Spider-Man                         | 58.9% | 25.0% | 16.2%   |
| Madden NFL 18                               | 65.5% | 21.8% | 12.8%