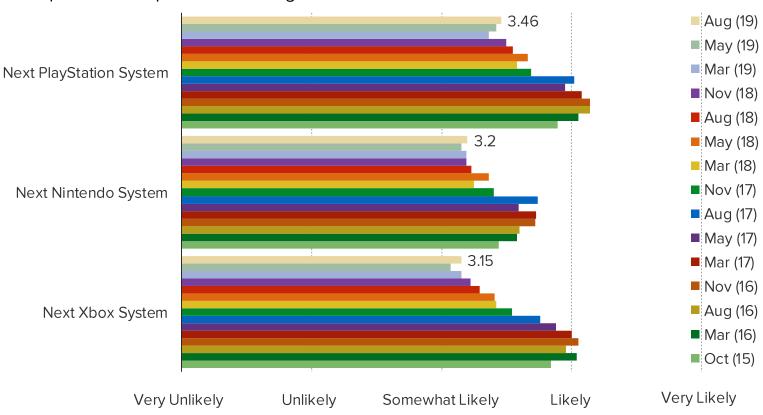

## WHENEVER A NEW VERSION OF THE FOLLOWING CONSOLES ARE RELEASED, HOW LIKELY ARE YOU TO PURCHASE IT?