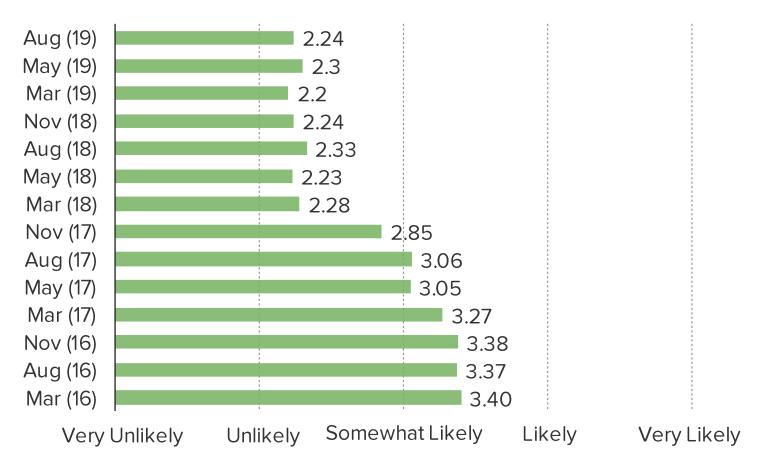

## HOW LIKELY ARE YOU TO BUY AN XBOX ONE IN THE NEXT 12 MONTHS?

This question was posed to respondents who DO NOT own an Xbox One.