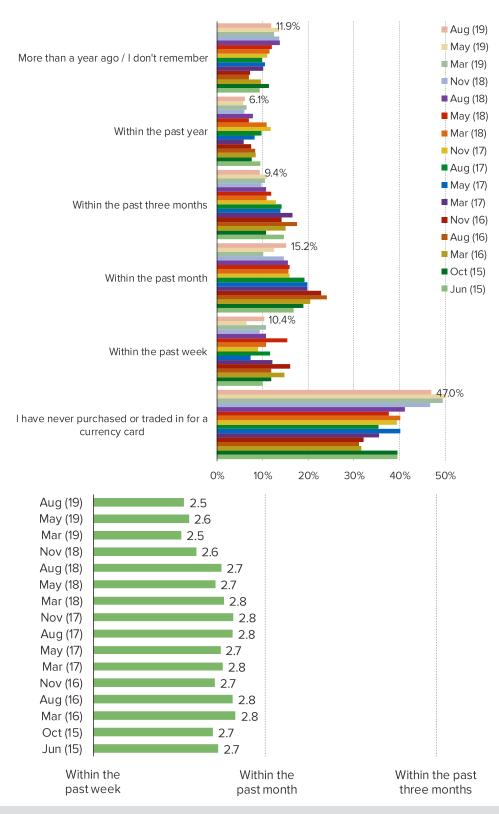

#### WHEN IS THE LAST TIME THAT YOU PURCHASED OR TRADED IN FOR A CURRENCY CARD FROM GAMESTOP TO BE USED TO DOWNLOAD A DIGITAL GAME?