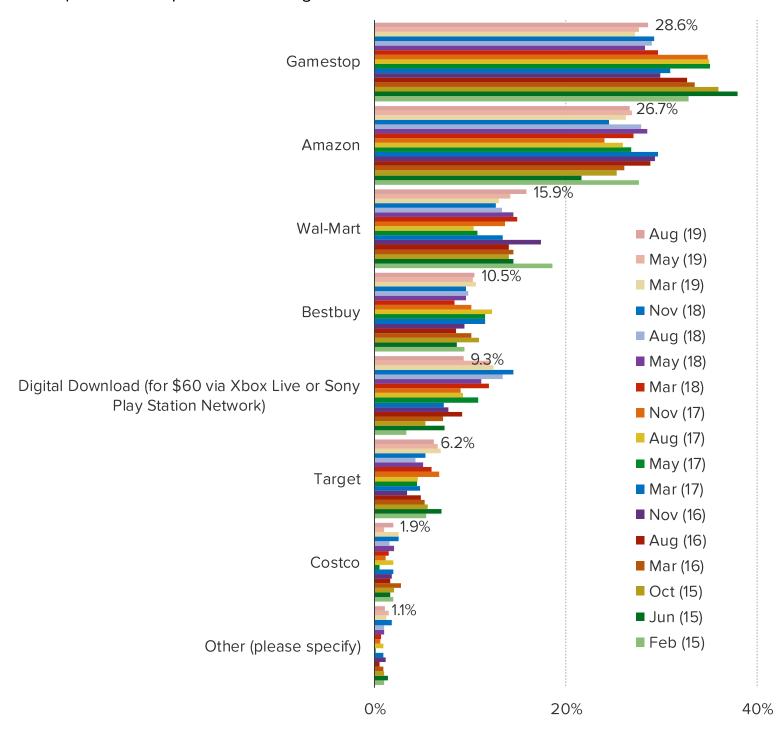

# IF YOU WERE BUYING A BRAND NEW GAME TODAY, WHERE WOULD YOU PURCHASE IT?

This question was posed to the target audience.