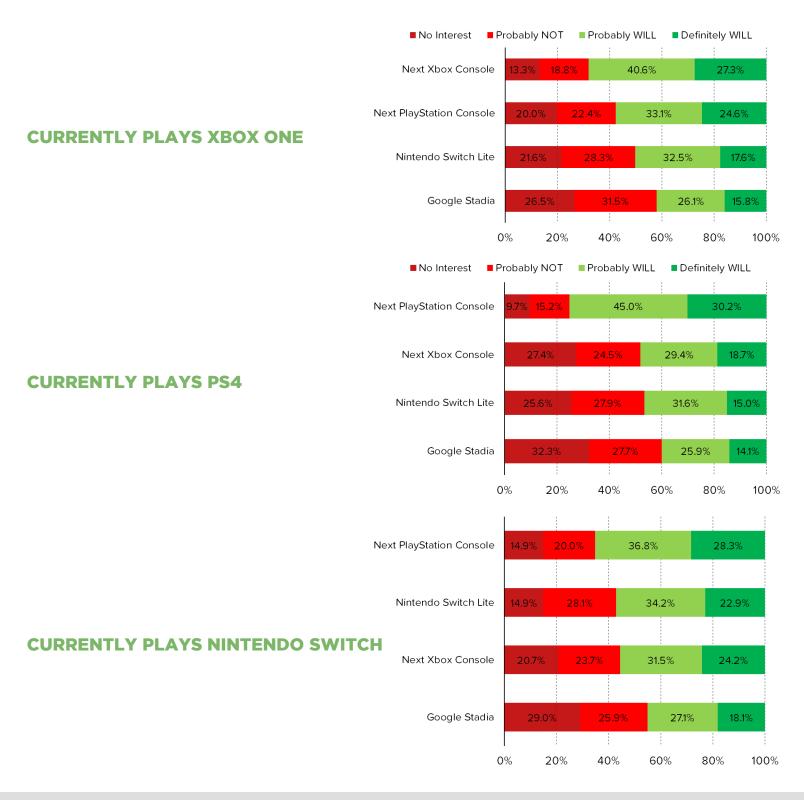

### PLEASE CHARACTERIZE YOUR INTEREST IN GETTING EACH OF THE FOLLOWING:

Cross-Tab: Respondents Who Regularly or Occasionally Play Each of the Following:

### COMPARING THE SWITCH TO THE PS4 AND XBOX ONE