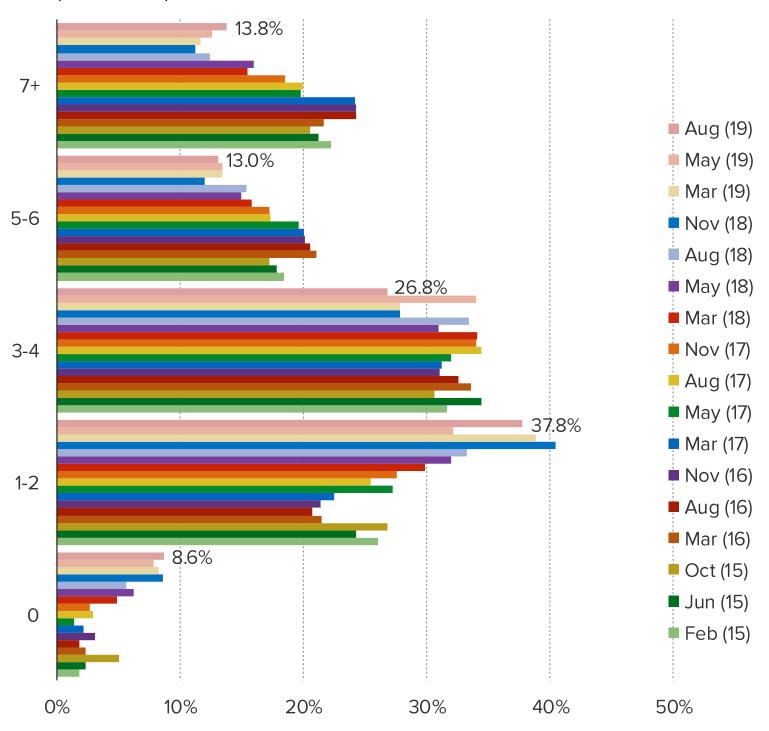

PERSONAL USE ONLY-DO NOT FORWARD OR REDISTRIBUTE

It's In The Game

## HOW MANY XBOX ONE GAMES DO YOU EXPECT TO BUY IN THE NEXT 12 MONTHS?



## WOULD YOU CONSIDER USING VIDEO GAME STREAMING SERVICES WITHIN XBOX ONE STORES?



It's In The Game

## HOW LOYAL ARE YOU TO THE XBOX ONE BRAND?



It's In The Game

## DO YOU OWN A PS4?

This question was posed to the target audience.



It's In The Game

## HOW LIKELY ARE YOU TO BUY A PS4 IN THE NEXT 12 MONTHS?

This question was posed to respondents who DO NOT own a PS4.



It's In The Game

## WHEN DID YOU GET YOUR PS4?



## WHEN WAS THE LAST TIME YOU PURCHASED OR RECEIVED A NEW GAME FOR THE PS4?



## HOW MANY PS4 GAMES DID YOU PURCHASE OR RECEIVE IN THE PAST 12 MONTHS?



## HOW MANY PS4 GAMES DO YOU PLAN TO PURCHASE IN THE NEXT 12 MONTHS?



It's In The Game

## HOW LOYAL ARE YOU TO THE PLAYSTATION BRAND?



lt's In The Game

## WOULD YOU CONSIDER USING VIDEO GAME STREAMING SERVICES PROVIDED WITHIN PLAYSTATION STORES?



### HOW INTERESTED WOULD YOU BE IN GAINING ACCESS TO PLAYSTATION GAMES FOR A MONTHLY SUBSCRIPTION PRICE?



## ARE YOU CURRENTLY A SUBSCRIBER TO SONY'S PLAYSTATION NOW STREAMING SUBSCRIPTION OFFERING?



It's In The Game

## FOR EACH OF THE FOLLOWING ATTRIBUTES, DO YOU PREFER PHYSICAL OR DIGITAL GAMES?

This question was posed to the target audience.



## DO YOU USE AN EXTERNAL HARD DRIVE TO STORE DIGITALLY DOWNLOADED GAMES AND CONNECT TO PLAY THEM ON CONSOLES LIKE PS4 OR XBOX ONE?

This question was posed to the target audience.



## PUBLISHERS

FOR PERSONAL USE ONLY-DO NOT FORWARD OR REDISTRIBUTE

It's I