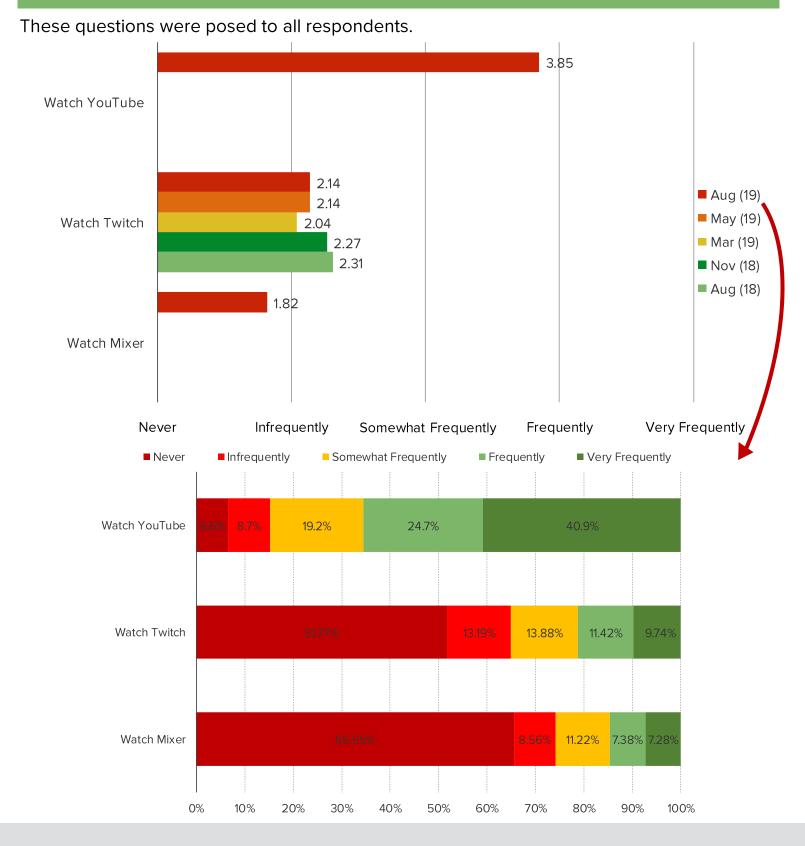

## DO YOU REGULARLY WATCH ANY OF THE FOLLOWING LIVE VIDEO GAME STREAMERS? (SELECT ALL THAT APPLY)

Posed to the target audience

Posed to respondents who watch Ninja regularly.