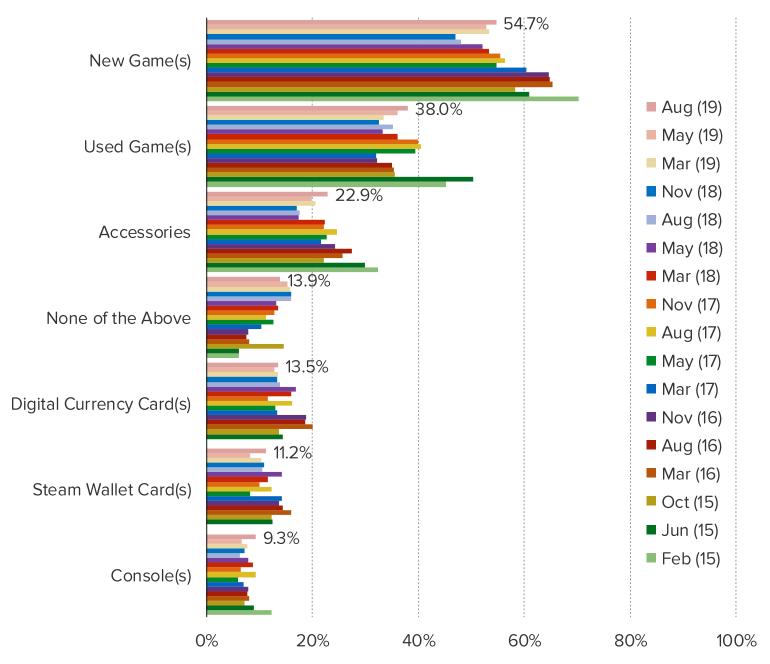

THE FOLLOWING? (NOTE WE ARE REFERRING TO MONEY SPENT, NOT TIME SPENT PLAYING)





# IF YOU WERE BUYING A BRAND NEW GAME TODAY, WHERE WOULD YOU PURCHASE IT?

This question was posed to the target audience.



## WHAT PERCENTAGE OF YOUR DIGITAL DOWNLOAD PURCHASES DO YOU MAKE THROUGH GAMESTOP?

This question was posed to the target audience who replied more than 0% to the question regarding what percentage of their video game purchases are digital. Each percentage value below was a multiple choice that they could select.



#### HAVE YOU EVER SHOPPED AT A GAMESTOP STORE OR AT GAMESTOP ONLINE?

This question was posed to the target audience.



# WHEN IS THE LAST TIME THAT YOU PURCHASED SOMETHING AT A GAMESTOP STORE?



### WHAT DID YOU BUY WHEN YOU MOST RECENTLY VISITED GAMESTOP STORES?





# WHEN IS THE LAST TIME THAT YOU PURCHASED SOMETHING ONLINE AT GAMESTOP?



# WHAT DID YOU BUY WHEN YOU LAST PURCHASED SOMETHING AT GAMESTOP ONLINE?



## ARE YOU A GAMESTOP POWERUP REWARDS MEMBER?

Posed to those who have ever shopped at GameStop Stores or GameStop Online.



## WHEN YOU SHOP AT GAMESTOP, HOW DO YOU USUALLY PAY?



#### DO YOU PREFER TO SHOP AT GAMESTOP STORES OR AT GAMESTOP ONLINE?

Posed to those who have ever shopped at GameStop Stores or GameStop Online.



#### DO YOU HAVE A GAMESTOP POWER-UP REWARDS CREDIT CARD?



#### WHAT PERCENTAGE OF YOUR PURCHASES THROUGH GAMESTOP DO YOU MAKE WITH YOUR POWER-UP REWARDS CREDIT CARD?



#### HOW DO YOU COMPARE THE AMOUNT OF SHOPPING YOU CURRENTLY DO AT GAMESTOP WITH THE AMOUNT ONE YEAR AGO?



#### HOW WOULD YOU COMPARE THE AM