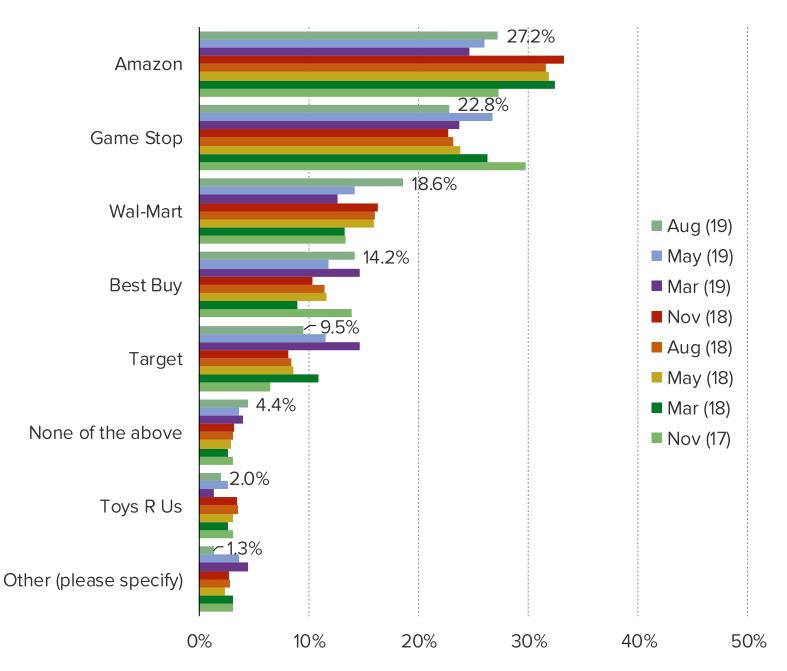

## FROM WHERE WOULD YOU BE MOST LIKELY TO BUY IT?

### Posed to respondents who said they will probably or definitely buy each of the following.