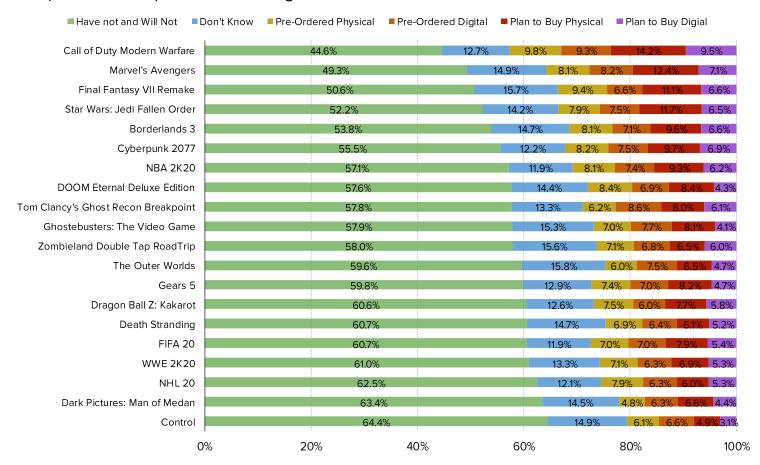

## **ENGAGEMENT WITH UPCOMING GAMES**

#### This question was posed to the target audience.

Average Across All Games. \*\* Please note that presented the target audience with the top 20 Upcoming Games And Asked If They Have Pre-Ordered It And How