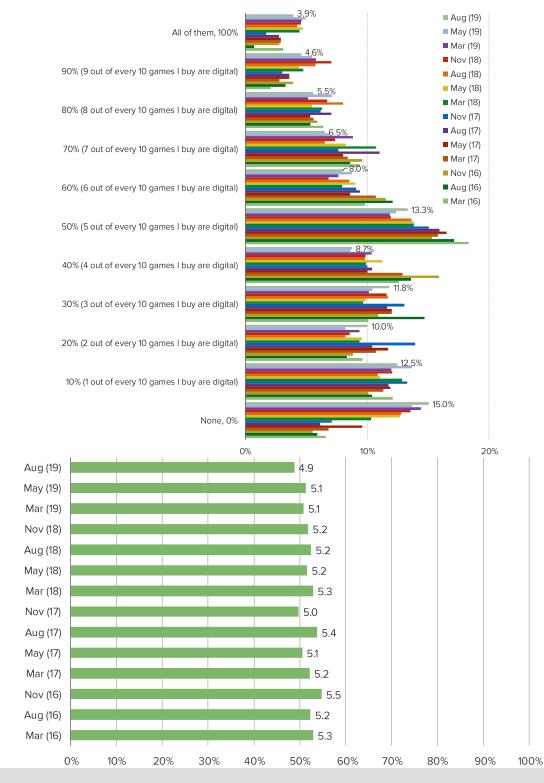

## WHAT PERCENTAGE OF VIDEO GAMES THAT YOU BUY ARE DIGITAL DOWNLOADS?

This question was posed to the target audience. Each percentage value below was a multiple choice that they could select.

It's In The Game