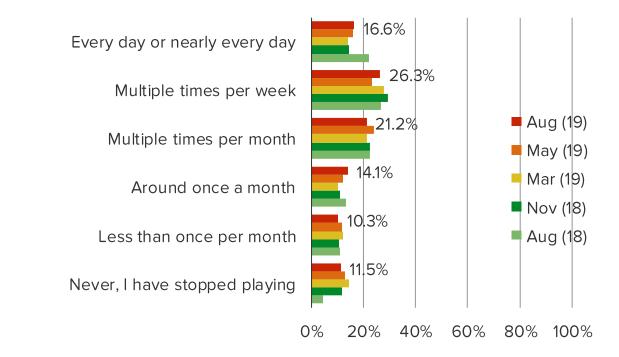

## HOW OFTEN DO YOU PLAY VIDEO GAMES?

This question was posed to the target audience.