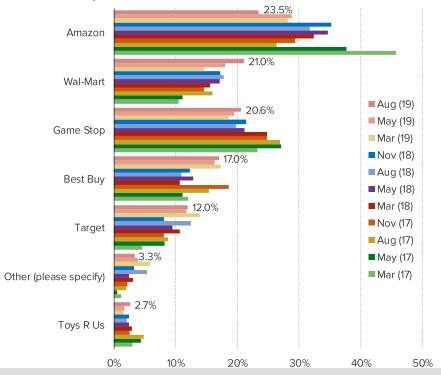

### WHERE DID YOU BUY / ORDER THE SWITCH?

This question was posed to respondents who own or ordered the Nintendo Switch.

It's In The Game