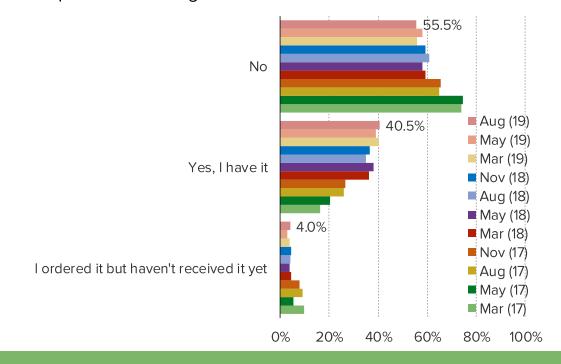

### DO YOU PLAN TO GET ANY OF THE FOLLOWING GAMES IN THE NEXT FEW MONTHS? (SELECT ALL THAT APPLY)

This question was posed to respondents who own or ordered the Nintendo Switch.

### HOW MANY GAMES HAVE YOU PURCHASED SO FAR FOR THE SWITCH?

#### This question was posed to the target audience that owns a Nintendo Switch