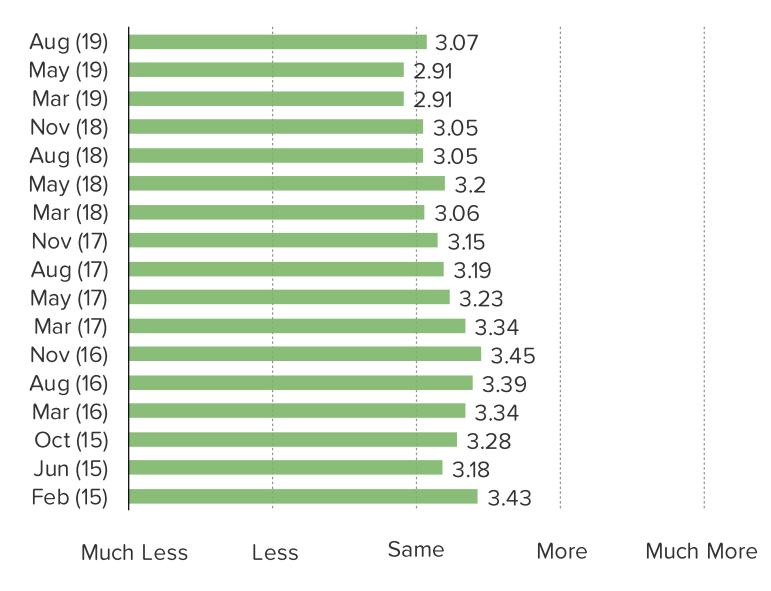

ores or GameStop Online.



## WHEN YOU SHOP AT GAMESTOP, HOW DO YOU USUALLY PAY?



#### DO YOU PREFER TO SHOP AT GAMESTOP STORES OR AT GAMESTOP ONLINE?

Posed to those who have ever shopped at GameStop Stores or GameStop Online.



#### DO YOU HAVE A GAMESTOP POWER-UP REWARDS CREDIT CARD?



#### WHAT PERCENTAGE OF YOUR PURCHASES THROUGH GAMESTOP DO YOU MAKE WITH YOUR POWER-UP REWARDS CREDIT CARD?



#### HOW DO YOU COMPARE THE AMOUNT OF SHOPPING YOU CURRENTLY DO AT GAMESTOP WITH THE AMOUNT ONE YEAR AGO?



#### HOW WOULD YOU COMPARE THE AMOUNT OF TRADE-INS YOU ARE CURRENTLY DOING AT GAMESTOP VS ONE YEAR AGO?



#### HAS THE ABILITY TO DOWNLOAD GAMES DIGITALLY IMPACTED THE AMOUNT OF MONEY YOU SPEND AT GAMESTOP?



## HOW MUCH DO YOU EXPECT TO SHOP AT GAMESTOP IN THE NEXT TWELVE MONTHS?



## HOW MANY USED GAMES HAVE YOU SOLD TO GAMESTOP IN THE PAST 12 MONTHS?



# HOW MANY USED GAMES HAVE YOU BOUGHT FROM GAMESTOP IN THE PAST 12 MONTHS?



#### WHEN IS THE LAST TIME THAT YOU PURCHASED OR TRADED IN FOR A CURRENCY CARD FROM GAMESTOP TO BE USED TO DOWNLOAD A DIGITAL GAME?



#### "I RELY ON THE KNOWLEDGE OF GAMESTOP STORE ASSOCIATES AS PART OF MY VIDEO GAME BUYING, SELLING, DOWNLOADING, AND PLAYING EXPERIENCE."



## WHERE DO YOU PREFER TO BUY USED VIDEO GAMES?



## AMAZON PRIME AND GAMERS

FOR PERSONAL USE ONLY-DO NOT FORWARD OR REDISTRIBUTE

It's In The Game

### DO YOU HAVE ACCESS TO AN AMAZON PRIME ACCOUNT?

#### Posed to all respondents.



### PERCENTAGE OF GAME PURCHASES MADE THROUGH AMAZON?

#### Responses broken down by various cross-tabs.



## CONSOLES: NINTENDO S