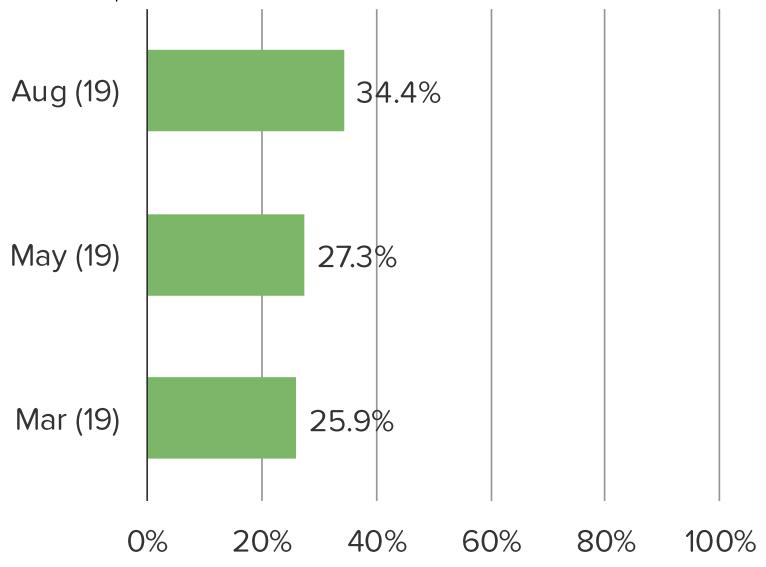

## DO YOU MAKE IN-GAME PURCHASES WHILE PLAYING APEX LEGENDS?

Posed to respondents who have played Apex Legends.

It's In The Game