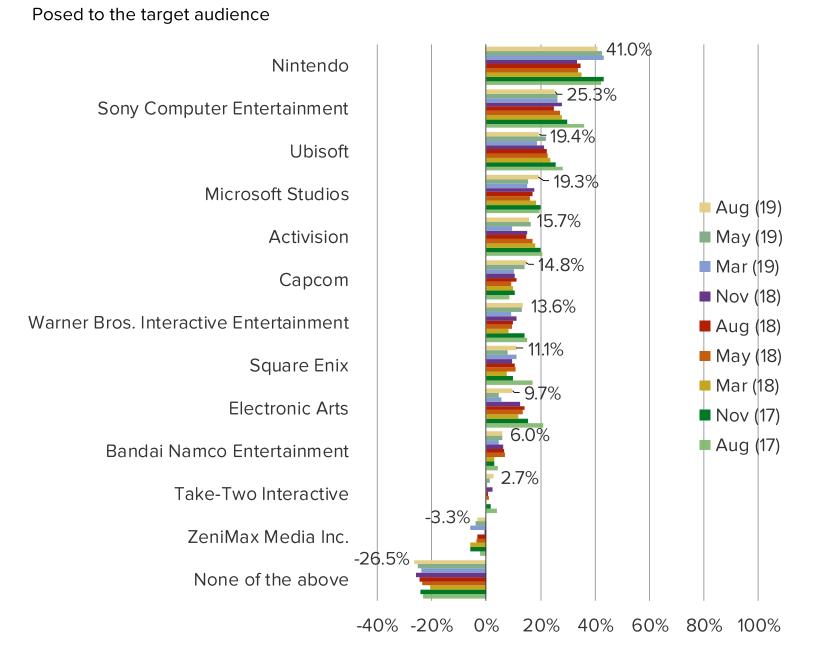

ame

## WOULD YOU CONSIDER USING VIDEO GAME STREAMING SERVICES PROVIDED WITHIN PLAYSTATION STORES?



### HOW INTERESTED WOULD YOU BE IN GAINING ACCESS TO PLAYSTATION GAMES FOR A MONTHLY SUBSCRIPTION PRICE?



## ARE YOU CURRENTLY A SUBSCRIBER TO SONY'S PLAYSTATION NOW STREAMING SUBSCRIPTION OFFERING?



It's In The Game

## FOR EACH OF THE FOLLOWING ATTRIBUTES, DO YOU PREFER PHYSICAL OR DIGITAL GAMES?

This question was posed to the target audience.



## DO YOU USE AN EXTERNAL HARD DRIVE TO STORE DIGITALLY DOWNLOADED GAMES AND CONNECT TO PLAY THEM ON CONSOLES LIKE PS4 OR XBOX ONE?

This question was posed to the target audience.



## PUBLISHERS

FOR PERSONAL USE ONLY-DO NOT FORWARD OR REDISTRIBUTE

It's In The Game

### PUBLISHER POPULARITY (GAINING POPULARITY MINUS LOSING POPULARITY)



## WHICH OF THE FOLLOWING PUBLISHERS DO YOU THINK PUTS OUT THE BEST GAMES?

#### Posed to the target audience