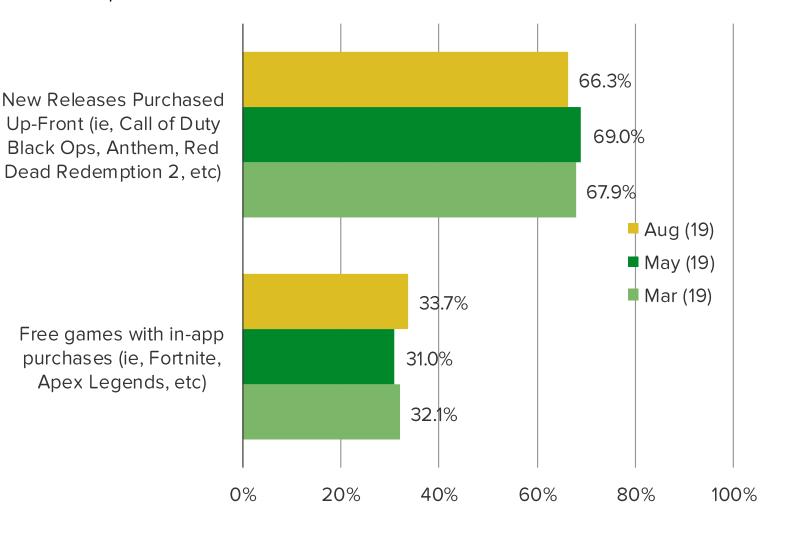

# HOW MUCH OF YOUR GAME PLAYING TIME GETS ALLOCATED TO THE FOLLOWING?

#### Posed to respondents who own a PS4 or Xbox One.