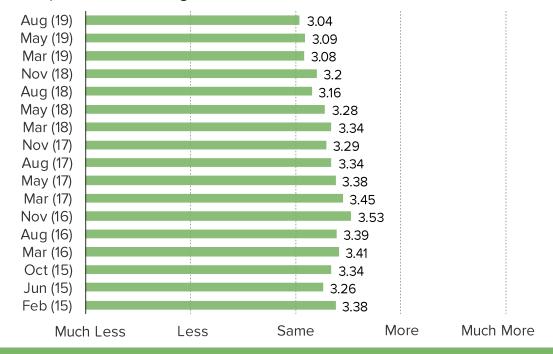

| 41.0%      |      |
| Nov (16) |          | 65.3%      |     |            | 34.7%      |      |
| Aug (16) |          | 60.0%      |     |            | 40.0%      |      |
| Mar (16) |          | 66.5%      |     |            | 33.5%      |      |
| 0        | % 20     | )% 4       | 0%  | 60%        | 80%        | 100% |

lt's In The Game

## HOW MANY NEW RELEASE GAMES HAVE YOU PURCHASED VIA DIGITAL DOWNLOAD OVER THE PAST 12 MONTHS?



# FOR THOSE WHO BOUGHT AT LEAST ONE NEW RELEASE GAME VIA DIGITAL IN THE PAST YEAR, WHY?

This question was posed to respondents from the target audience who purchased at least one digital game in the past year.



## HOW OFTEN ARE YOU DOWNLOADING NEW RELEASE DIGITAL GAMES NOW COMPARED TO 12 MONTHS AGO?

This question was posed to the target audience.



## DO YOU EXPECT TO INCREASE OR DECREASE THE NUMBER OF GAMES THAT YOU PURCHASE VIA DIGITAL DOWNLOAD IN THE NEXT 12 MONTHS?



## FOR THOSE WHO EXPECT TO BUY THE SAME OR LESS DIGITAL GAMES IN THE NEXT 12 MONTHS, WHY DO YOU PREFER PHYSICAL GAMES?

This question was posed to the target audience who does not plan to increase digital game purchasing in the next 12 months.



It's In The Game

## "EVENTUALLY, ALL GAMES WILL BE PURCHASED OR DOWNLOADED DIGITALLY"



## HOW LARGE OF A ROLE DO YOU THINK GAMESTOP WILL PLAY AS DIGITALLY DOWNLOADED GAMES BECOME MORE POPULAR?



## WHAT PERCENTAGE OF VIDEO GAMES THAT YOU BUY ARE DIGITAL DOWNLOADS?

This question was posed to the target audience. Each percentage value below was a multiple choice that they could select.





It's In The Game

## HAVE YO