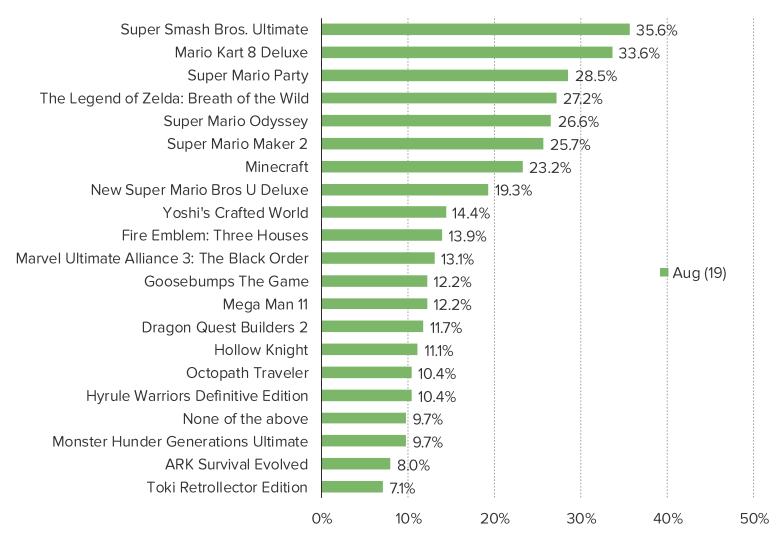

### DO YOU PLAN TO GET ANY OF THE FOLLOWING GAMES IN THE NEXT FEW MONTHS? (SELECT ALL THAT APPLY)

This question was posed to respondents who own or ordered the Nintendo Switch.