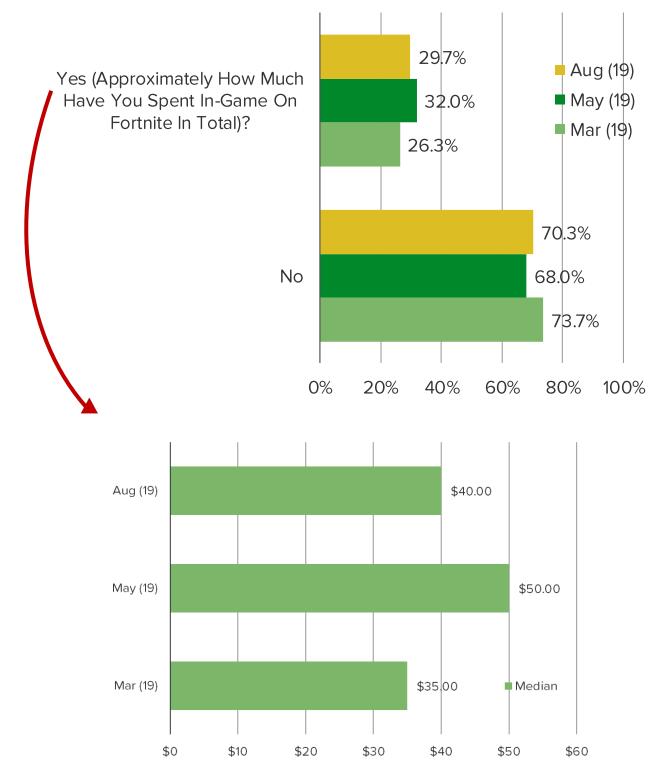

E MORE POPULAR?



## WHAT PERCENTAGE OF VIDEO GAMES THAT YOU BUY ARE DIGITAL DOWNLOADS?

This question was posed to the target audience. Each percentage value below was a multiple choice that they could select.





It's In The Game

## HAVE YOU PLAYED FORTNITE? (SELECT ALL THAT APPLY)

This question was posed to the target audience.



## HOW OFTEN DO YOU CURRENTLY PLAY FORTNITE?



It's In The Game

## ARE YOU PLAYING FORTNITE NOW MORE OR LESS COMPARED TO THE FIRST MONTH AFTER YOU GOT IT?

This question was posed to respondents who have played Fortnite.

Much Less

Much Less

Much



## **"BECAUSE OF FORTNITE I AM NOT PURCHASING AS MANY GAMES AS I NORMALLY WOULD BE."**



## **NET PROMOTER SCORE - FORTNITE**



It's In The Game

## DO YOU MAKE IN-GAME PURCHASES WHILE PLAYING FORTNITE?



## APEX LEGENDS

FOR PERSONAL USE ONLY-DO NOT FORWARD OR REDISTRIBUTE

It's In The Game

## HAVE YOU PLAYED APEX LEGENDS?



### HOW OFTEN DO YOU PLAY APEX LEGENDS?

Posed to respondents who have played Apex Legends.



It's In The Game

### **NET PROMOTER SCORE – APEX LEGENDS**





It's In The Game

## DO YOU MAKE IN-GAME PURCHASES WHILE PLAYING APEX LEGENDS?

Posed to respondents who have played Apex Legends.



It's In The Game

#### "BECAUSE OF APEX LEGENDS I AM NOT PURCHASING AS MANY GAMES AS I NORMALLY WOULD BE"

#### Posed to respondents who have played Apex Legends.



## NEW RELEASES VS. FREE GAMES AND MICROTRANSACTIONS

It's In The Game

# HOW MUCH OF YOUR GAME PLAYING TIME GETS ALLOCATED TO THE FOLLOWING?

#### Posed to respondents who own a PS4 or Xbox One.



## HOW MUCH OF