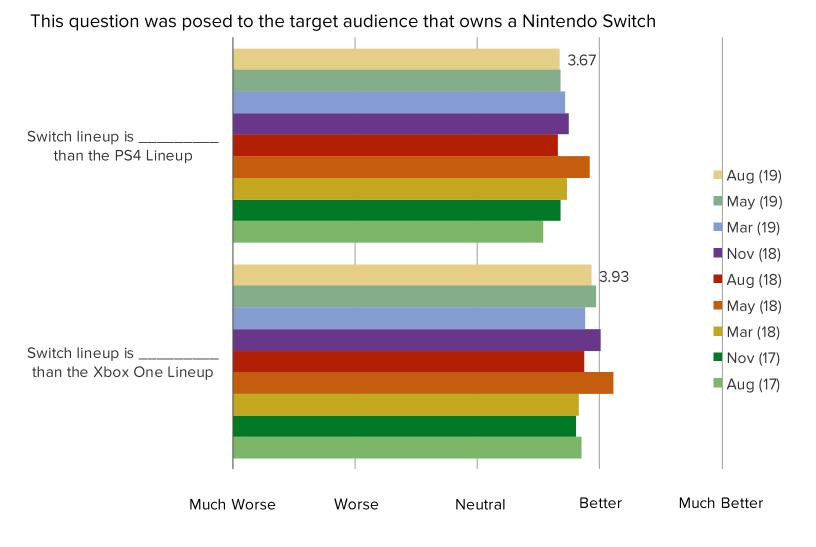

BUY IT?

This question was posed to respondents who own or ordered the Nintendo Switch.



## IF YOU NEEDED TO BUY A NEW SWITCH GAME TODAY, WHERE WOULD YOU BE MOST LIKELY TO GET IT?

This question was posed to respondents who own or ordered the Nintendo Switch.



### DO YOU PLAN TO GET ANY OF THE FOLLOWING GAMES IN THE NEXT FEW MONTHS? (SELECT ALL THAT APPLY)

This question was posed to respondents who own or ordered the Nintendo Switch.



### HOW MANY GAMES HAVE YOU PURCHASED SO FAR FOR THE SWITCH?

#### This question was posed to the target audience that owns a Nintendo Switch



## RATE HOW MUCH YOU AGREE WITH THE FOLLOWING STATEMENT:

### This question was posed to the target audience that owns a Nintendo Switch



It's In The Game

### COMPARING THE SWITCH TO THE PS4 AND XBOX ONE



## HOW LIKELY ARE YOU TO BUY THE NINTENDO SWITCH IN THE NEXT YEAR?

This question was posed to the target audience that doesn't currently own the Nintendo Switch.



## WHERE WOULD YOU BUY / ORDER THE SWITCH?

Posed to respondents who don't own the Switch but are at least somewhat likely to get it in the next year.



## CONSOLES: PS4 AND XBOX ONE

FOR PERSONAL USE ONLY-DO NOT FORWARD OR REDISTRIBUTE

## DO YOU OWN AN XBOX ONE?

This question was posed to the target audience.



It's In The Game

## HOW LIKELY ARE YOU TO BUY AN XBOX ONE IN THE NEXT 12 MONTHS?

This question was posed to respondents who DO NOT own an Xbox One.



## WHEN DID YOU GET YOUR XBOX ONE?



## WHEN WAS THE LAST TIME YOU PURCHASED OR RECEIVED A NEW GAME FOR XBOX ONE?



It's In The Game

# HOW MANY XBOX ONE GAMES