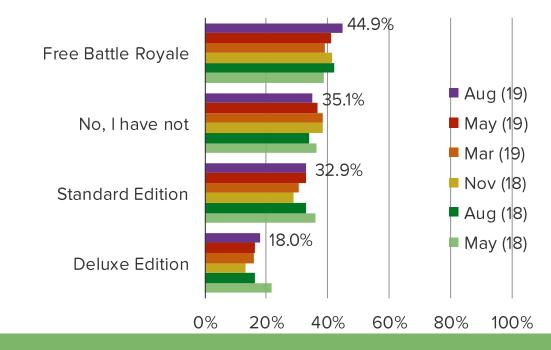

### DO YOU PLAN TO GET ANY OF THE FOLLOWING GAMES IN THE NEXT FEW MONTHS? (SELECT ALL THAT APPLY)

This question was posed to respondents who own or ordered the Nintendo Switch.