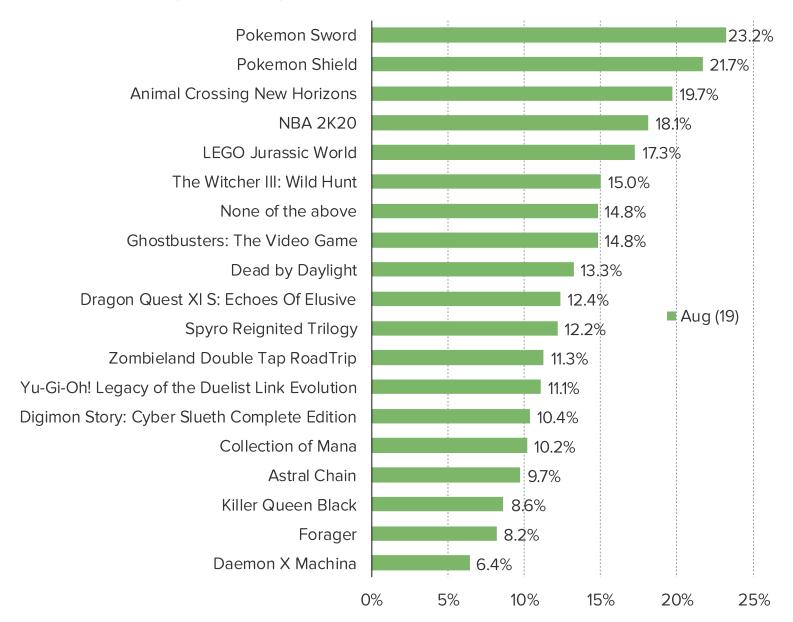

### DO YOU PLAN TO GET ANY OF THE FOLLOWING GAMES IN THE NEXT FEW MONTHS? (SELECT ALL THAT APPLY)

This question was posed to respondents who own or ordered the Nintendo Switch.