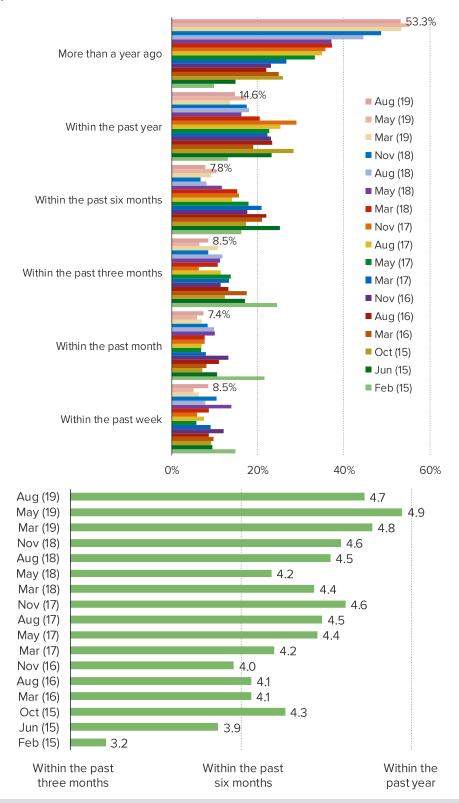

ed to the target audience that owns a Nintendo Switch



It's In The Game

### COMPARING THE SWITCH TO THE PS4 AND XBOX ONE



## HOW LIKELY ARE YOU TO BUY THE NINTENDO SWITCH IN THE NEXT YEAR?

This question was posed to the target audience that doesn't currently own the Nintendo Switch.



## WHERE WOULD YOU BUY / ORDER THE SWITCH?

Posed to respondents who don't own the Switch but are at least somewhat likely to get it in the next year.



## CONSOLES: PS4 AND XBOX ONE

FOR PERSONAL USE ONLY-DO NOT FORWARD OR REDISTRIBUTE

## DO YOU OWN AN XBOX ONE?

This question was posed to the target audience.



It's In The Game

## HOW LIKELY ARE YOU TO BUY AN XBOX ONE IN THE NEXT 12 MONTHS?

This question was posed to respondents who DO NOT own an Xbox One.



## WHEN DID YOU GET YOUR XBOX ONE?



## WHEN WAS THE LAST TIME YOU PURCHASED OR RECEIVED A NEW GAME FOR XBOX ONE?



It's In The Game

# HOW MANY XBOX ONE GAMES DID YOU PURCHASE OR RECEIVE IN THE PAST 12 MONTHS?

This question was posed to Xbox One Owners.



FOR PERSONAL USE ONLY-DO NOT FORWARD OR REDISTRIBUTE

It's In The Game

## HOW MANY XBOX ONE GAMES DO YOU EXPECT TO BUY IN THE NEXT 12 MONTHS?



## WOULD YOU CONSIDER USING VIDEO GAME STREAMING SERVICES WITHIN XBOX ONE STORES?



It's In The Game

## HOW LOYAL ARE YOU TO THE XBOX ONE BRAND?



It's In The Game

## DO YOU OWN A PS4?

This question was posed to the target audience.



It's In The Game

## HOW LIKELY ARE YOU TO BUY A PS4 IN THE NEXT 12 MONTHS?

This question was posed to respondents who DO NOT own a PS4.



It's In The Game

## WHEN DID YOU GET YOUR PS4?