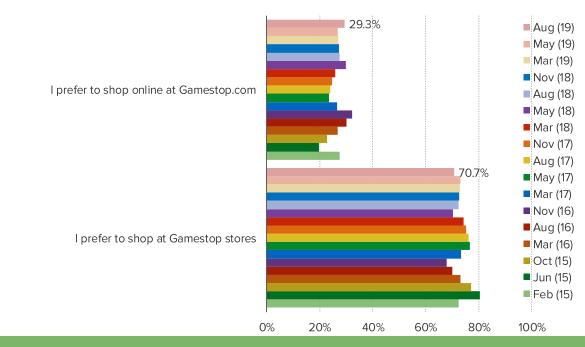

#### DO YOU PREFER TO SHOP AT GAMESTOP STORES OR AT GAMESTOP ONLINE?

Posed to those who have ever shopped at GameStop Stores or GameStop Online.