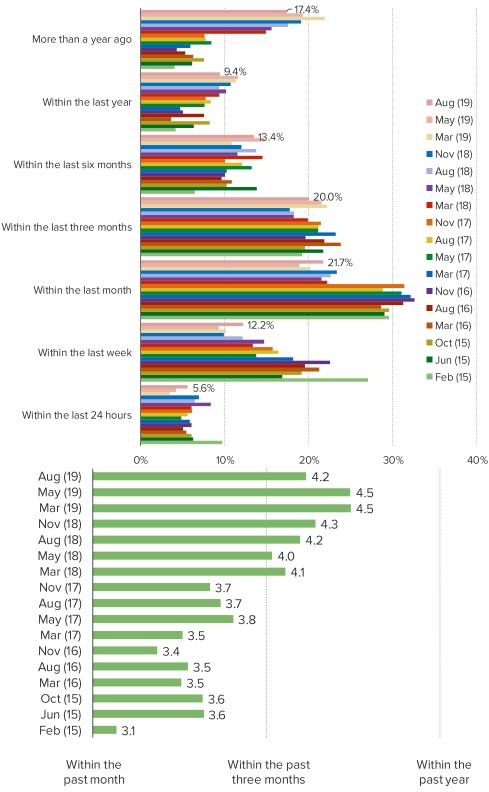

It's In The Game

#### DO YOU EXPECT TO INCREASE OR DECREASE SPENDING ON THE FOLLOWING? (NOTE WE ARE REFERRING TO MONEY SPENT, NOT TIME SPENT PLAYING)





# IF YOU WERE BUYING A BRAND NEW GAME TODAY, WHERE WOULD YOU PURCHASE IT?

This question was posed to the target audience.



## WHAT PERCENTAGE OF YOUR DIGITAL DOWNLOAD PURCHASES DO YOU MAKE THROUGH GAMESTOP?

This question was posed to the target audience who replied more than 0% to the question regarding what percentage of their video game purchases are digital. Each percentage value below was a multiple choice that they could select.



#### HAVE YOU EVER SHOPPED AT A GAMESTOP STORE OR AT GAMESTOP ONLINE?

This question was posed to the target audience.



# WHEN IS THE LAST TIME THAT YOU PURCHASED SOMETHING AT A GAMESTOP STORE?



### WHAT DID YOU BUY WHEN YOU MOST RECENTLY VISITED GAMESTOP STORES?





# WHEN IS THE LAST TIME THAT YOU PURCHASED SOMETHING ONLINE AT GAMESTOP?



# WHAT DID YOU BUY WHEN YOU LAST PURCHASED SOMETHING AT GAMESTOP ONLINE?



## ARE YOU A GAMESTOP POWERUP REWARDS MEMBER?

Posed to those who have ever shopped at GameStop Stores or GameStop Online.



## WHEN YOU SHOP AT GAMESTOP, HOW DO YOU USUALLY PAY?



#### DO YOU PREFER TO SHOP AT GAMESTOP STORES OR AT GAMESTOP ONLINE?

Posed to those who have ever shopped at GameStop Stores or GameStop Online.



#### DO YOU HAVE A GAMESTOP POWER-UP REWARDS CREDIT CARD?



#### WHAT PERCENTAGE OF YOUR PURCHASES THROUGH GAMESTOP DO YOU MAKE WITH YOUR POWER-UP REWARDS CREDIT CARD?



#### HOW DO YOU COMPARE THE AMOUNT OF SHOPPING YOU CURRENTLY DO AT G