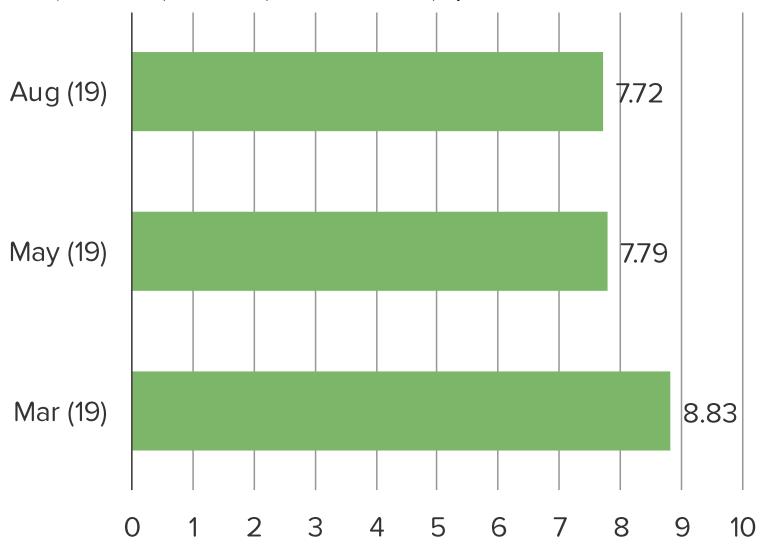

OF A ROLE DO YOU THINK GAMESTOP WILL PLAY AS DIGITALLY DOWNLOADED GAMES BECOME MORE POPULAR?



## WHAT PERCENTAGE OF VIDEO GAMES THAT YOU BUY ARE DIGITAL DOWNLOADS?

This question was posed to the target audience. Each percentage value below was a multiple choice that they could select.





It's In The Game

## HAVE YOU PLAYED FORTNITE? (SELECT ALL THAT APPLY)

This question was posed to the target audience.



## HOW OFTEN DO YOU CURRENTLY PLAY FORTNITE?



It's In The Game

## ARE YOU PLAYING FORTNITE NOW MORE OR LESS COMPARED TO THE FIRST MONTH AFTER YOU GOT IT?

This question was posed to respondents who have played Fortnite.

Much Less

Much Less

Much



## **"BECAUSE OF FORTNITE I AM NOT PURCHASING AS MANY GAMES AS I NORMALLY WOULD BE."**



## **NET PROMOTER SCORE - FORTNITE**



It's In The Game

## DO YOU MAKE IN-GAME PURCHASES WHILE PLAYING FORTNITE?



## APEX LEGENDS

FOR PERSONAL USE ONLY-DO NOT FORWARD OR REDISTRIBUTE

It's In The Game

## HAVE YOU PLAYED APEX LEGENDS?



### HOW OFTEN DO YOU PLAY APEX LEGENDS?

Posed to respondents who have played Apex Legends.



It's In The Game

### **NET PROMOTER SCORE – APEX LEGENDS**





It's In The Game

## DO YOU MAKE IN-GAME PURCHASES WHILE PLAYING APEX LEGENDS?

Posed to respondents who have played Apex Legends.



It's In The Game

#### "BECAUSE OF APEX LEGENDS I AM NOT PURCHASING AS MANY GAMES AS I NORMALLY WOULD BE"

#### Posed to respondents who have played Apex Legends.



## NEW RELEASES VS. FREE GAMES AND MICROTRANSACTIONS

It's In The Game

# HOW MUCH OF YOUR GAME PLAYING TIME GETS ALLOCATED TO THE FOLL