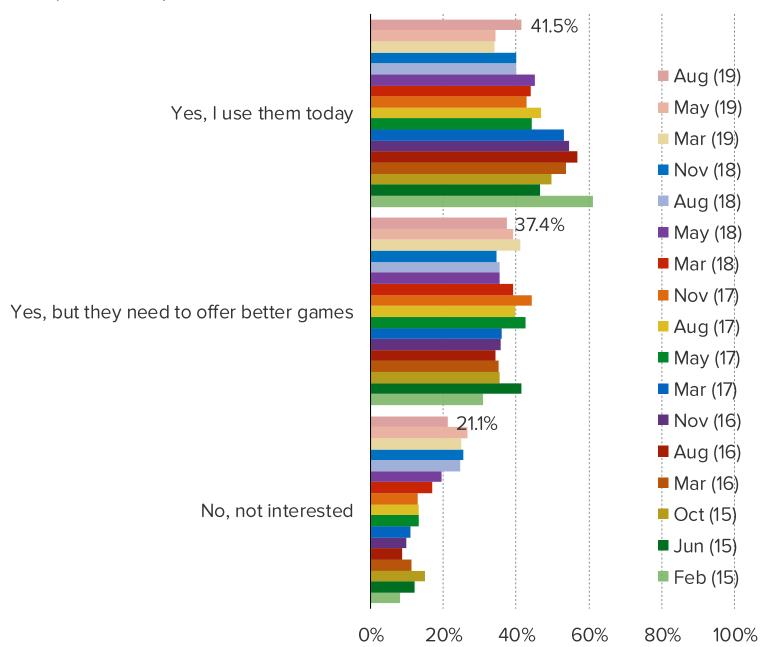

## WOULD YOU CONSIDER USING VIDEO GAME STREAMING SERVICES WITHIN XBOX ONE STORES?

It's In The Game