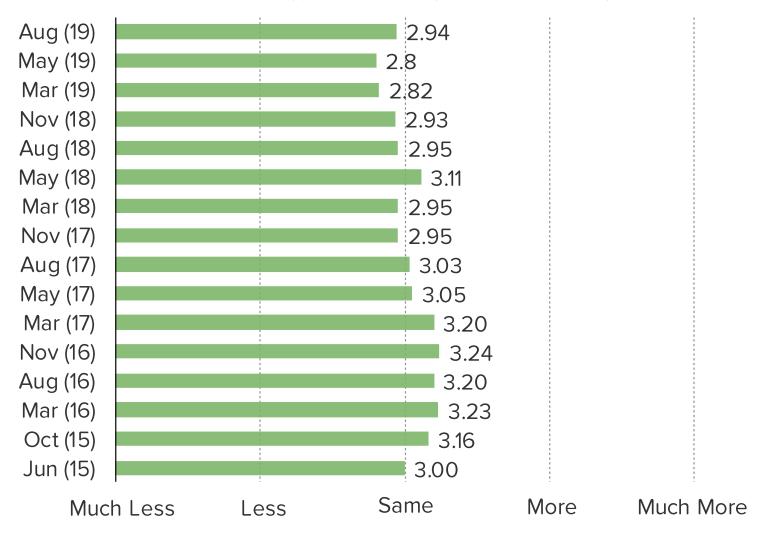

POWERUP REWARDS MEMBER?

Posed to those who have ever shopped at GameStop Stores or GameStop Online.



## WHEN YOU SHOP AT GAMESTOP, HOW DO YOU USUALLY PAY?



#### DO YOU PREFER TO SHOP AT GAMESTOP STORES OR AT GAMESTOP ONLINE?

Posed to those who have ever shopped at GameStop Stores or GameStop Online.



#### DO YOU HAVE A GAMESTOP POWER-UP REWARDS CREDIT CARD?



#### WHAT PERCENTAGE OF YOUR PURCHASES THROUGH GAMESTOP DO YOU MAKE WITH YOUR POWER-UP REWARDS CREDIT CARD?



#### HOW DO YOU COMPARE THE AMOUNT OF SHOPPING YOU CURRENTLY DO AT GAMESTOP WITH THE AMOUNT ONE YEAR AGO?



#### HOW WOULD YOU COMPARE THE AMOUNT OF TRADE-INS YOU ARE CURRENTLY DOING AT GAMESTOP VS ONE YEAR AGO?



#### HAS THE ABILITY TO DOWNLOAD GAMES DIGITALLY IMPACTED THE AMOUNT OF MONEY YOU SPEND AT GAMESTOP?



## HOW MUCH DO YOU EXPECT TO SHOP AT GAMESTOP IN THE NEXT TWELVE MONTHS?



## HOW MANY USED GAMES HAVE YOU SOLD TO GAMESTOP IN THE PAST 12 MONTHS?



# HOW MANY USED GAMES HAVE YOU BOUGHT FROM GAMESTOP IN THE PAST 12 MONTHS?



#### WHEN IS THE LAST TIME THAT YOU PURCHASED OR TRADED IN FOR A CURRENCY CARD FROM GAMESTOP TO BE USED TO DOWNLOAD A DIGITAL GAME?



#### "I RELY ON THE KNOWLEDGE OF GAMESTOP STORE ASSOCIATES AS PART OF MY VIDEO GAME BUYING, SELLING, DOWNLOADING, AND PLAYING EXPERIENCE."



## WHERE DO YOU PREFER TO BUY USED VIDEO GAMES?



## AMAZON PRIME AND GAMERS

FOR PERSONAL USE ONLY-DO NOT FORWARD OR REDISTRIBUTE

It's In The Game

### DO YOU HAVE ACCESS TO AN AMAZON PRIME ACCOUNT?

#### Posed to all respondents.



### PERCENTAGE OF GAME PURCHASES MADE THROUGH AMAZON?