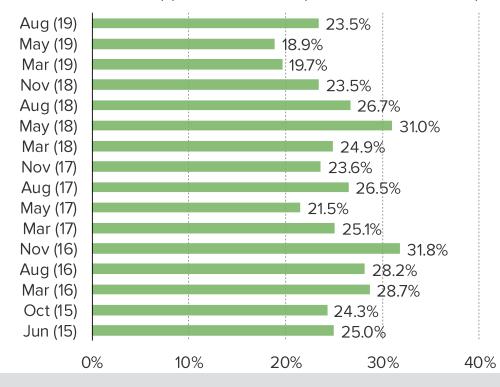

## WHAT PERCENTAGE OF VIDEO GAMES THAT YOU BUY ARE DIGITAL DOWNLOADS?

This question was posed to the target audience. Each percentage value below was a multiple choice that they could select.

It's In The Game