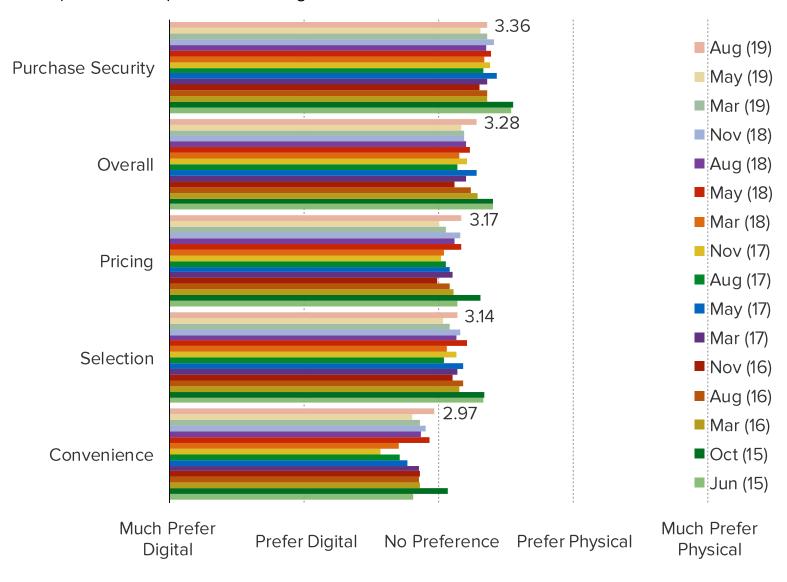

## FOR EACH OF THE FOLLOWING ATTRIBUTES, DO YOU PREFER PHYSICAL OR DIGITAL GAMES?

This question was posed to the target audience.