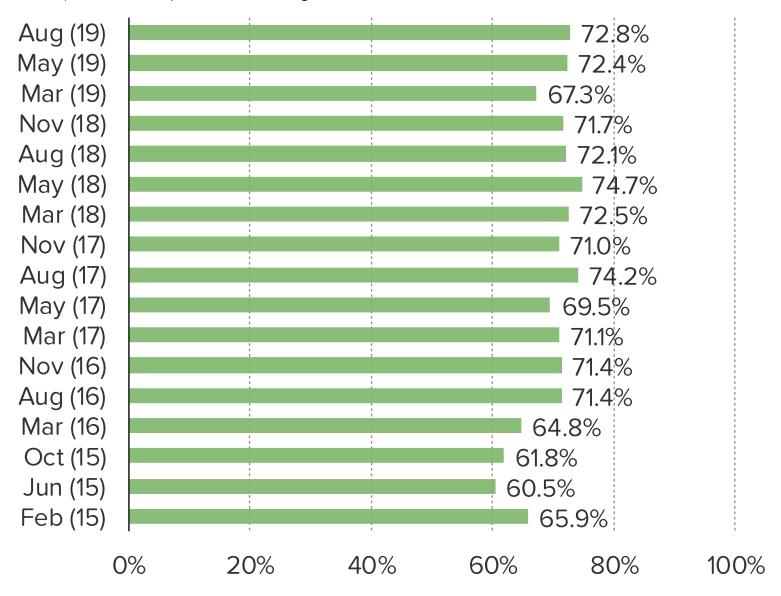

It's In The Game

## HOW LIKELY ARE YOU TO BUY AN XBOX ONE IN THE NEXT 12 MONTHS?

This question was posed to respondents who DO NOT own an Xbox One.



## WHEN DID YOU GET YOUR XBOX ONE?



## WHEN WAS THE LAST TIME YOU PURCHASED OR RECEIVED A NEW GAME FOR XBOX ONE?



It's In The Game

# HOW MANY XBOX ONE GAMES DID YOU PURCHASE OR RECEIVE IN THE PAST 12 MONTHS?

This question was posed to Xbox One Owners.



FOR PERSONAL USE ONLY-DO NOT FORWARD OR REDISTRIBUTE

It's In The Game

## HOW MANY XBOX ONE GAMES DO YOU EXPECT TO BUY IN THE NEXT 12 MONTHS?



## WOULD YOU CONSIDER USING VIDEO GAME STREAMING SERVICES WITHIN XBOX ONE STORES?



It's In The Game

## HOW LOYAL ARE YOU TO THE XBOX ONE BRAND?



It's In The Game

## DO YOU OWN A PS4?

This question was posed to the target audience.



It's In The Game

## HOW LIKELY ARE YOU TO BUY A PS4 IN THE NEXT 12 MONTHS?

This question was posed to respondents who DO NOT own a PS4.



It's In The Game

## WHEN DID YOU GET YOUR PS4?



## WHEN WAS THE LAST TIME YOU PURCHASED OR RECEIVED A NEW GAME FOR THE PS4?



## HOW MANY PS4 GAMES DID YOU PURCHASE OR RECEIVE IN THE PAST 12 MONTHS?



## HOW MANY PS4 GAMES DO YOU PLAN TO PURCHASE IN THE NEXT 12 MONTHS?



It's In The Game

## HOW LOYAL ARE YOU TO THE PLAYSTATION BRAND?



lt's In The Game

## WOULD YOU CONSIDER USING VIDEO GAME STREAMING SERVICES PROVIDED WITHIN PLAYSTATION STORES?



### HOW INTERESTED WOULD YOU BE IN GAINING ACCESS TO PLAYSTATION GAMES FOR A MONTHLY SUBSCRIPTION PRICE?



## ARE YOU CURRENTLY A SUBSCRIBER TO SONY'S PLAYSTATION NOW STREAMING SUBSCRIPTION OFFER