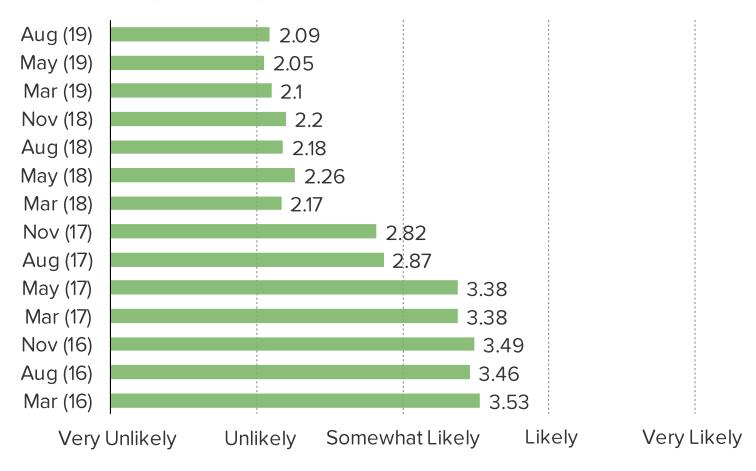

STATEMENT:

### This question was posed to the target audience that owns a Nintendo Switch



It's In The Game

### COMPARING THE SWITCH TO THE PS4 AND XBOX ONE



## HOW LIKELY ARE YOU TO BUY THE NINTENDO SWITCH IN THE NEXT YEAR?

This question was posed to the target audience that doesn't currently own the Nintendo Switch.



## WHERE WOULD YOU BUY / ORDER THE SWITCH?

Posed to respondents who don't own the Switch but are at least somewhat likely to get it in the next year.



## CONSOLES: PS4 AND XBOX ONE

FOR PERSONAL USE ONLY-DO NOT FORWARD OR REDISTRIBUTE

## DO YOU OWN AN XBOX ONE?

This question was posed to the target audience.



It's In The Game

## HOW LIKELY ARE YOU TO BUY AN XBOX ONE IN THE NEXT 12 MONTHS?

This question was posed to respondents who DO NOT own an Xbox One.



## WHEN DID YOU GET YOUR XBOX ONE?



## WHEN WAS THE LAST TIME YOU PURCHASED OR RECEIVED A NEW GAME FOR XBOX ONE?



It's In The Game

# HOW MANY XBOX ONE GAMES DID YOU PURCHASE OR RECEIVE IN THE PAST 12 MONTHS?

This question was posed to Xbox One Owners.



FOR PERSONAL USE ONLY-DO NOT FORWARD OR REDISTRIBUTE

It's In The Game

## HOW MANY XBOX ONE GAMES DO YOU EXPECT TO BUY IN THE NEXT 12 MONTHS?



## WOULD YOU CONSIDER USING VIDEO GAME STREAMING SERVICES WITHIN XBOX ONE STORES?



It's In The Game

## HOW LOYAL ARE YOU TO THE XBOX ONE BRAND?



It's In The Game

## DO YOU OWN A PS4?

This question was posed to the target audience.



It's In The Game

## HOW LIKELY ARE YOU TO BUY A PS4 IN THE NEXT 12 MONTHS?

This question was posed to respondents who DO NOT own a PS4.



It's In T