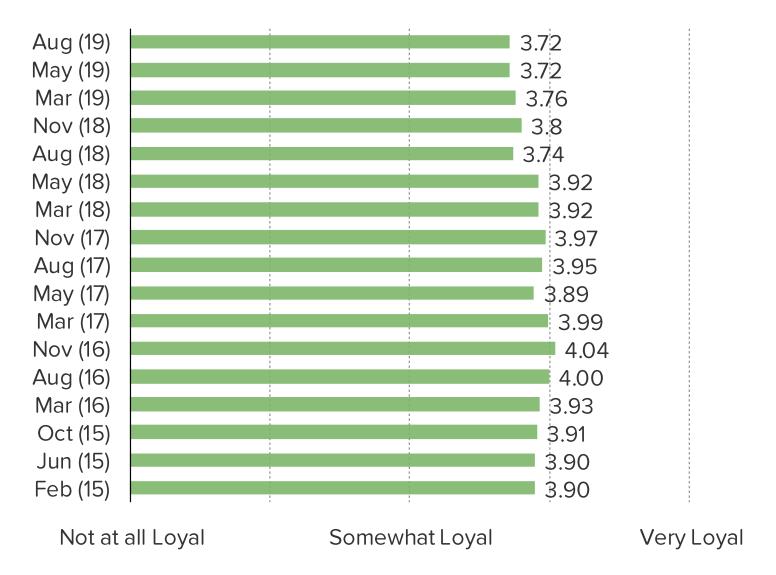

## HOW MANY XBOX ONE GAMES DO YOU EXPECT TO BUY IN THE NEXT 12 MONTHS?



## WOULD YOU CONSIDER USING VIDEO GAME STREAMING SERVICES WITHIN XBOX ONE STORES?



It's In The Game

## HOW LOYAL ARE YOU TO THE XBOX ONE BRAND?



It's In The Game

## DO YOU OWN A PS4?

This question was posed to the target audience.



It's In The Game

## HOW LIKELY ARE YOU TO BUY A PS4 IN THE NEXT 12 MONTHS?

This question was posed to respondents who DO NOT own a PS4.



It's In The Game

## WHEN DID YOU GET YOUR PS4?



## WHEN WAS THE LAST TIME YOU PURCHASED OR RECEIVED A NEW GAME FOR THE PS4?



## HOW MANY PS4 GAMES DID YOU PURCHASE OR RECEIVE IN THE PAST 12 MONTHS?



## HOW MANY PS4 GAMES DO YOU PLAN TO PURCHASE IN THE NEXT 12 MONTHS?



It's In The Game

## HOW LOYAL ARE YOU TO THE PLAYSTATION BRAND?



lt's In The Game

## WOULD YOU CONSIDER USING VIDEO GAME STREAMING SERVICES PROVIDED WITHIN PLAYSTATION STORES?



### HOW INTERESTED WOULD YOU BE IN GAINING ACCESS TO PLAYSTATION GAMES FOR A MONTHLY SUBSCRIPTION PRICE?



## ARE YOU CURRENTLY A SUBSCRIBER TO SONY'S PLAYSTATION NOW STREAMING SUBSCRIPTION OFFERING?



It's In The Game

## FOR EACH OF THE FOLLOWING ATTRIBUTES, DO YOU PREFER PHYSICAL OR DIGITAL GAMES?

This question was posed to the target audience.



## DO YOU USE AN EXTERNAL HARD DRIVE TO STORE DIGITALLY DOWNLOADED GAMES AND CONNECT TO PLAY THEM ON CONSOLES LIKE PS4 OR XBOX ONE?

This question was posed to the target audience.



## PUBLISHERS

FOR PERSONAL USE ONLY-DO NOT FORWARD OR REDISTRIBUTE

It's In The Game

### PUBLISHER POPULARITY (GAINING POPULARITY MINUS LOSIN