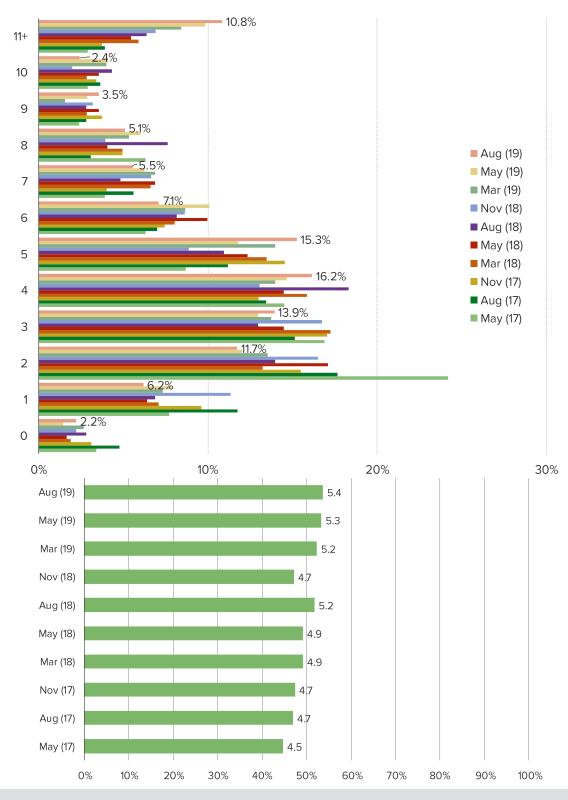

### HOW MANY GAMES HAVE YOU PURCHASED SO FAR FOR THE SWITCH?

#### This question was posed to the target audience that owns a Nintendo Switch