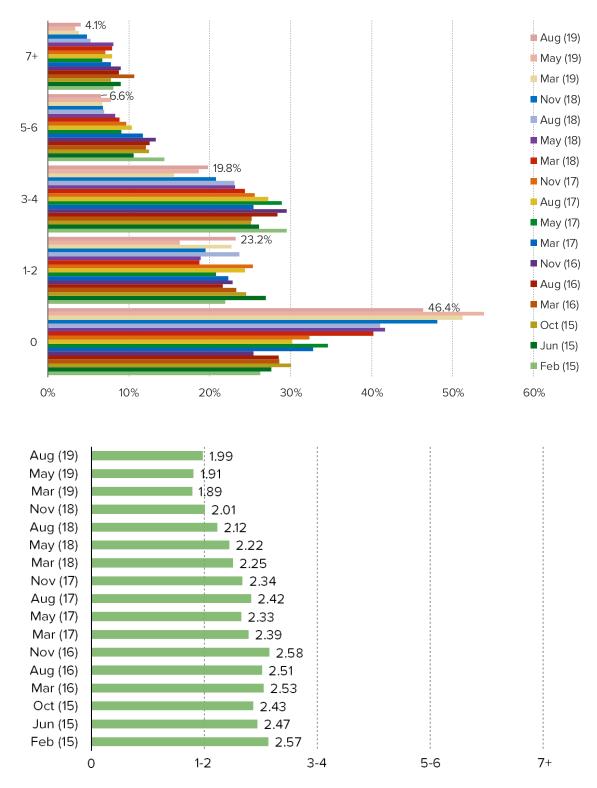

Y PAY?



#### DO YOU PREFER TO SHOP AT GAMESTOP STORES OR AT GAMESTOP ONLINE?

Posed to those who have ever shopped at GameStop Stores or GameStop Online.



#### DO YOU HAVE A GAMESTOP POWER-UP REWARDS CREDIT CARD?



#### WHAT PERCENTAGE OF YOUR PURCHASES THROUGH GAMESTOP DO YOU MAKE WITH YOUR POWER-UP REWARDS CREDIT CARD?



#### HOW DO YOU COMPARE THE AMOUNT OF SHOPPING YOU CURRENTLY DO AT GAMESTOP WITH THE AMOUNT ONE YEAR AGO?



#### HOW WOULD YOU COMPARE THE AMOUNT OF TRADE-INS YOU ARE CURRENTLY DOING AT GAMESTOP VS ONE YEAR AGO?



#### HAS THE ABILITY TO DOWNLOAD GAMES DIGITALLY IMPACTED THE AMOUNT OF MONEY YOU SPEND AT GAMESTOP?



## HOW MUCH DO YOU EXPECT TO SHOP AT GAMESTOP IN THE NEXT TWELVE MONTHS?



## HOW MANY USED GAMES HAVE YOU SOLD TO GAMESTOP IN THE PAST 12 MONTHS?



# HOW MANY USED GAMES HAVE YOU BOUGHT FROM GAMESTOP IN THE PAST 12 MONTHS?



#### WHEN IS THE LAST TIME THAT YOU PURCHASED OR TRADED IN FOR A CURRENCY CARD FROM GAMESTOP TO BE USED TO DOWNLOAD A DIGITAL GAME?



#### "I RELY ON THE KNOWLEDGE OF GAMESTOP STORE ASSOCIATES AS PART OF MY VIDEO GAME BUYING, SELLING, DOWNLOADING, AND PLAYING EXPERIENCE."



## WHERE DO YOU PREFER TO BUY USED VIDEO GAMES?



## AMAZON PRIME AND GAMERS

FOR PERSONAL USE ONLY-DO NOT FORWARD OR REDISTRIBUTE

It's In The Game

### DO YOU HAVE ACCESS TO AN AMAZON PRIME ACCOUNT?

#### Posed to all respondents.



### PERCENTAGE OF GAME PURCHASES MADE THROUGH AMAZON?

#### Responses broken down by various cross-tabs.



## CONSOLES: NINTENDO SWITCH

It's In The Game

### **DO YOU OWN A NINTENDO SWITCH?**

This questi