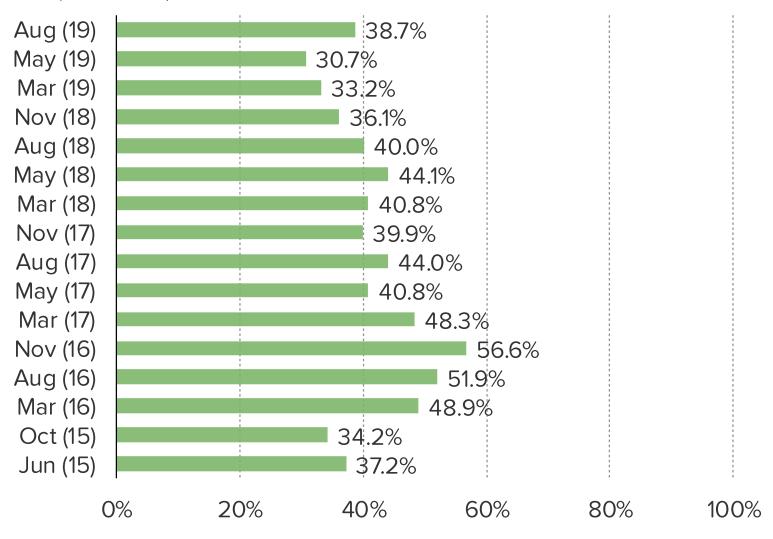

## ARE YOU CURRENTLY A SUBSCRIBER TO SONY'S PLAYSTATION NOW STREAMING SUBSCRIPTION OFFERING?

It's In The Game