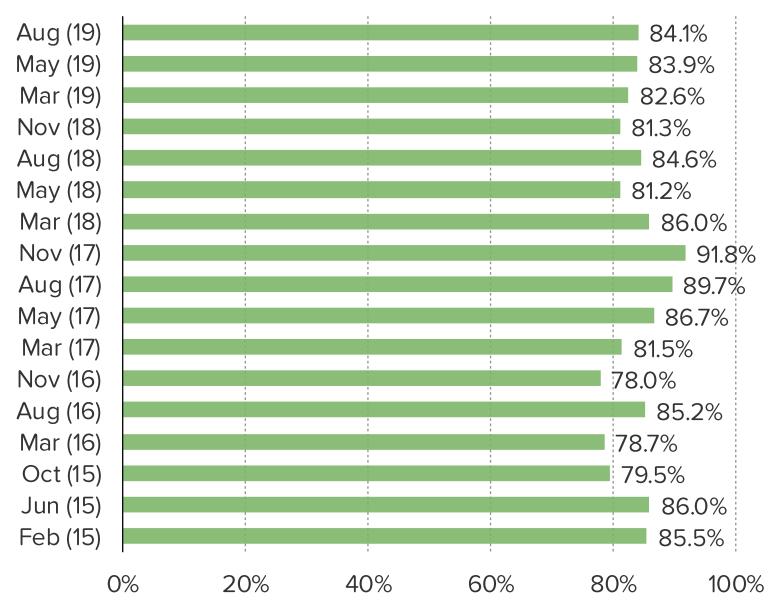

#### HAVE YOU EVER SHOPPED AT A GAMESTOP STORE OR AT GAMESTOP ONLINE?

This question was posed to the target audience.