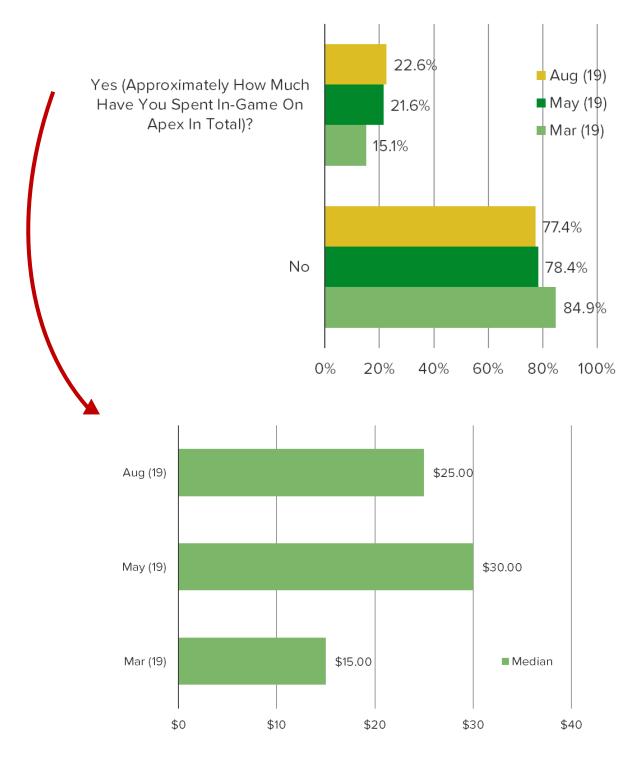

## DO YOU MAKE IN-GAME PURCHASES WHILE PLAYING APEX LEGENDS?

Posed to respondents who have played Apex Legends.

It's In The Game

#### Posed to respondents who have played Apex Legends.