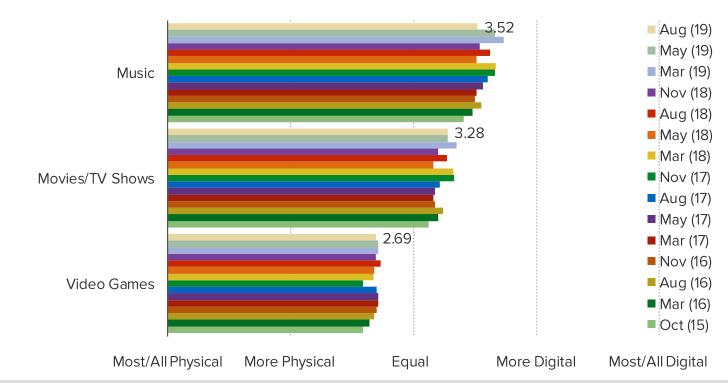

RACTERIZE YOUR INTEREST IN GETTING EACH OF THE FOLLOWING:

Cross-Tab: Respondents Who Regularly or Occasionally Play Each of the Following:



## FROM WHERE WOULD YOU BE MOST LIKELY TO BUY IT?

### Posed to respondents who said they will probably or definitely buy each of the following.



## HOW INTERESTED WOULD YOU SAY YOU ARE IN ESPORTS?



It's In The Game

## DO YOU REGULARLY WATCH ANY OF THE FOLLOWING LIVE VIDEO GAME STREAMERS? (SELECT ALL THAT APPLY)

Posed to the target audience





Posed to respondents who watch Ninja regularly.



## VIDEO GAME ENGAGEMENT

FOR PERSONAL USE ONLY-DO NOT FORWARD OR REDISTRIBUTE

It's In The Game

## HOW OFTEN DO YOU PLAY VIDEO GAMES?

This question was posed to the target audience.



## FOR EACH OF THE FOLLOWING, WHICH BEST DESCRIBES YOUR USAGE?



## WHENEVER A NEW VERSION OF THE FOLLOWING CONSOLES ARE RELEASED, HOW LIKELY ARE YOU TO PURCHASE IT?



## HOW MANY TITLES DO YOU PLAY PER YEAR?



It's In The Game

# COMPARED TO A YEAR AGO, ARE **PURCHASING VIDEO GAMES** MORE OR LESS OFTEN?



# COMPARED TO A YEAR AGO, ARE YOU **PLAYING VIDEO GAMES** MORE OR LESS OFTEN?



## HOW OFTEN DO YOU...



It's In The Game

## HOW OFTEN DO YOU TRADE-IN VIDEO GAMES?

These questions were posed to all respondents.



## DIGITAL MARKET SHARE

FOR PERSONAL USE ONLY-DO NOT FORWARD OR REDISTRIBUTE

## HAVE YOU PURCHASED ANY OF THE FOLLOWING IN THE PAST YEAR?

| Grand Theft Auto V                          | 46.4% | 35.6% | 18.0%   |
|---------------------------------------------|-------|-------|---------|
| Call of Duty WWII