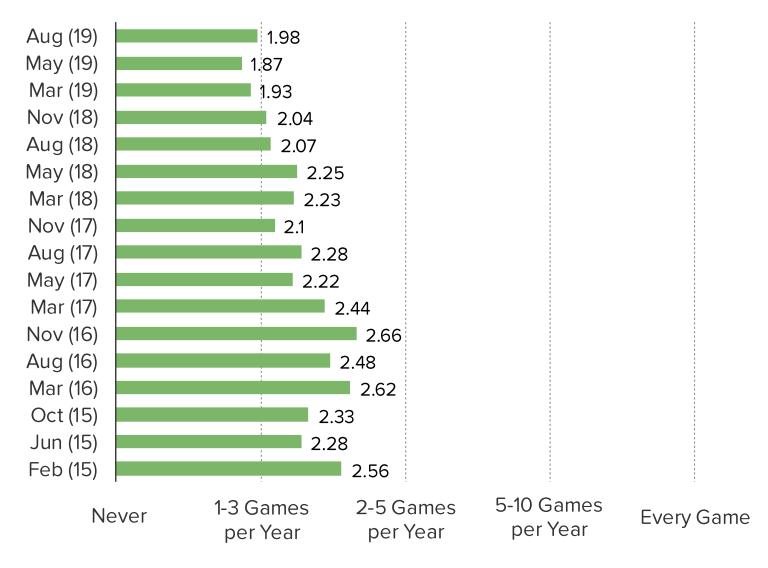

osed to the target audience





Posed to respondents who watch Ninja regularly.



## VIDEO GAME ENGAGEMENT

FOR PERSONAL USE ONLY-DO NOT FORWARD OR REDISTRIBUTE

It's In The Game

## HOW OFTEN DO YOU PLAY VIDEO GAMES?

This question was posed to the target audience.



## FOR EACH OF THE FOLLOWING, WHICH BEST DESCRIBES YOUR USAGE?



## WHENEVER A NEW VERSION OF THE FOLLOWING CONSOLES ARE RELEASED, HOW LIKELY ARE YOU TO PURCHASE IT?



## HOW MANY TITLES DO YOU PLAY PER YEAR?



It's In The Game

# COMPARED TO A YEAR AGO, ARE **PURCHASING VIDEO GAMES** MORE OR LESS OFTEN?



# COMPARED TO A YEAR AGO, ARE YOU **PLAYING VIDEO GAMES** MORE OR LESS OFTEN?



## HOW OFTEN DO YOU...



It's In The Game

## HOW OFTEN DO YOU TRADE-IN VIDEO GAMES?

These questions were posed to all respondents.



## DIGITAL MARKET SHARE

FOR PERSONAL USE ONLY-DO NOT FORWARD OR REDISTRIBUTE

## HAVE YOU PURCHASED ANY OF THE FOLLOWING IN THE PAST YEAR?

| Grand Theft Auto V                          | 46.4% | 35.6% | 18.0%   |
|---------------------------------------------|-------|-------|---------|
| Call of Duty WWII                           | 50.3% | 32.4% | 17.3%   |
| Minecraft                                   | 55.9% | 22.3% | 21.9%   |
| Marvel's Spider-Man                         | 58.9% | 25.0% | 16.2%   |
| Madden NFL 18                               | 65.5% | 21.8% | 12.8%   |
| Madden NFL 20                               | 65.6% | 23.2% | 11.2%   |
| Halo: The Master Chief Collection           | 68.3% | 19.9% | 11.7%   |
| Uncharted 4: A Thief's End                  | 68.6% | 20.5% | 1