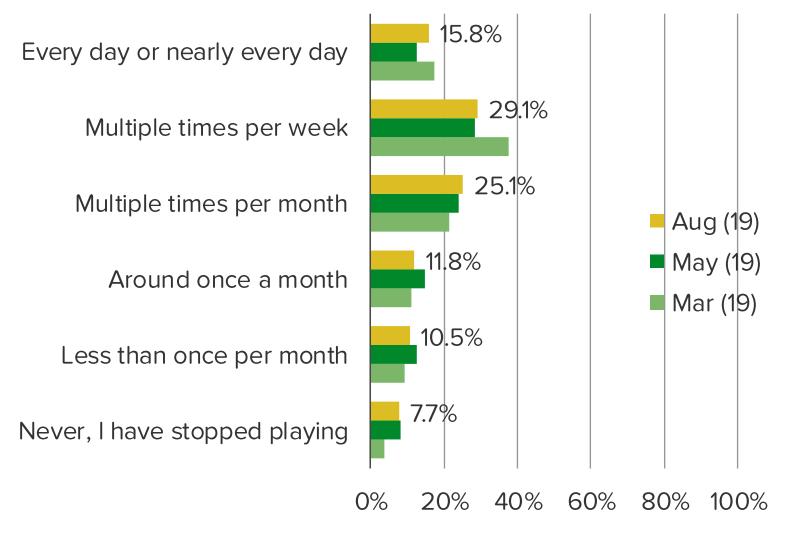

s In The Game

## HAVE YOU PLAYED FORTNITE? (SELECT ALL THAT APPLY)

This question was posed to the target audience.



## HOW OFTEN DO YOU CURRENTLY PLAY FORTNITE?



It's In The Game

## ARE YOU PLAYING FORTNITE NOW MORE OR LESS COMPARED TO THE FIRST MONTH AFTER YOU GOT IT?

This question was posed to respondents who have played Fortnite.

Much Less

Much Less

Much



## **"BECAUSE OF FORTNITE I AM NOT PURCHASING AS MANY GAMES AS I NORMALLY WOULD BE."**



## **NET PROMOTER SCORE - FORTNITE**



It's In The Game

## DO YOU MAKE IN-GAME PURCHASES WHILE PLAYING FORTNITE?



## APEX LEGENDS

FOR PERSONAL USE ONLY-DO NOT FORWARD OR REDISTRIBUTE

It's In The Game

## HAVE YOU PLAYED APEX LEGENDS?



### HOW OFTEN DO YOU PLAY APEX LEGENDS?

Posed to respondents who have played Apex Legends.



It's In The Game

### **NET PROMOTER SCORE – APEX LEGENDS**





It's In The Game

## DO YOU MAKE IN-GAME PURCHASES WHILE PLAYING APEX LEGENDS?

Posed to respondents who have played Apex Legends.



It's In The Game

#### "BECAUSE OF APEX LEGENDS I AM NOT PURCHASING AS MANY GAMES AS I NORMALLY WOULD BE"

#### Posed to respondents who have played Apex Legends.



## NEW RELEASES VS. FREE GAMES AND MICROTRANSACTIONS

It's In The Game

# HOW MUCH OF YOUR GAME PLAYING TIME GETS ALLOCATED TO THE FOLLOWING?

#### Posed to respondents who own a PS4 or Xbox One.



## HOW MUCH OF YOUR GAME SPENDING BUDGET GETS ALLOCATED TO THE FOLLOWING?



## WHICH DO YOU PREFER?



It's In The Game

#### DO YOU EXPECT TO INCREASE OR DECREASE SPENDING ON THE FOLLOWING? (NOTE WE ARE REFERRING TO MONEY SPENT, NOT