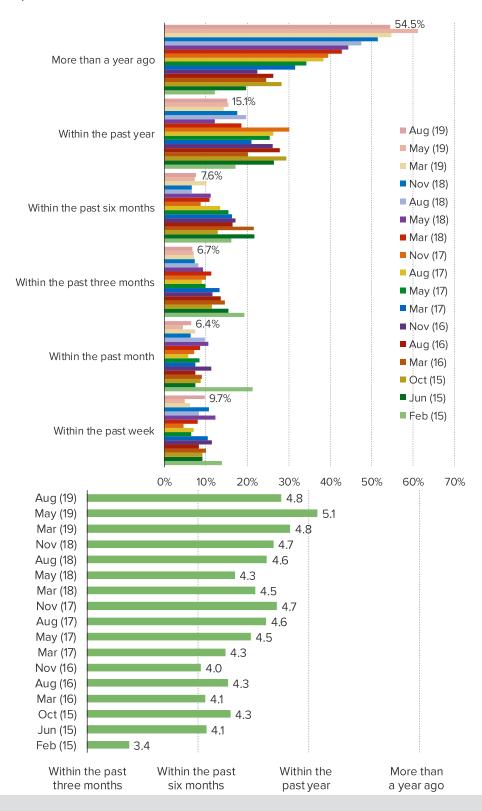

## WHEN WAS THE LAST TIME YOU PURCHASED OR RECEIVED A NEW GAME FOR XBOX ONE?



It's In The Game

# HOW MANY XBOX ONE GAMES DID YOU PURCHASE OR RECEIVE IN THE PAST 12 MONTHS?

This question was posed to Xbox One Owners.



FOR PERSONAL USE ONLY-DO NOT FORWARD OR REDISTRIBUTE

It's In The Game

## HOW MANY XBOX ONE GAMES DO YOU EXPECT TO BUY IN THE NEXT 12 MONTHS?



## WOULD YOU CONSIDER USING VIDEO GAME STREAMING SERVICES WITHIN XBOX ONE STORES?



It's In The Game

## HOW LOYAL ARE YOU TO THE XBOX ONE BRAND?



It's In The Game

## DO YOU OWN A PS4?

This question was posed to the target audience.



It's In The Game

## HOW LIKELY ARE YOU TO BUY A PS4 IN THE NEXT 12 MONTHS?

This question was posed to respondents who DO NOT own a PS4.



It's In The Game

## WHEN DID YOU GET YOUR PS4?



## WHEN WAS THE LAST TIME YOU PURCHASED OR RECEIVED A NEW GAME FOR THE PS4?



## HOW MANY PS4 GAMES DID YOU PURCHASE OR RECEIVE IN THE PAST 12 MONTHS?



## HOW MANY PS4 GAMES DO YOU PLAN TO PURCHASE IN THE NEXT 12 MONTHS?



It's In The Game

## HOW LOYAL ARE YOU TO THE PLAYSTATION BRAND?



lt's In The Game

## WOULD YOU CONSIDER USING VIDEO GAME STREAMING SERVICES PROVIDED WITHIN PLAYSTATION STORES?



### HOW INTERESTED WOULD YOU BE IN GAINING ACCESS TO PLAYSTATION GAMES FOR A MONTHLY SUBSCRIPTION PRICE?



## ARE YOU CURRENTLY A SUBSCRIBER TO SONY'S PLAYSTATION NOW STREAMING SUBSCRIPTION OFFERING?



It's In The Game

## FOR EACH OF THE FOLLOWING ATTRIBUTES, DO YOU PREFER PHYSICAL OR DIGITAL GAMES?

This question was posed to the target audience.



## DO YOU USE AN EXTERNAL HARD D