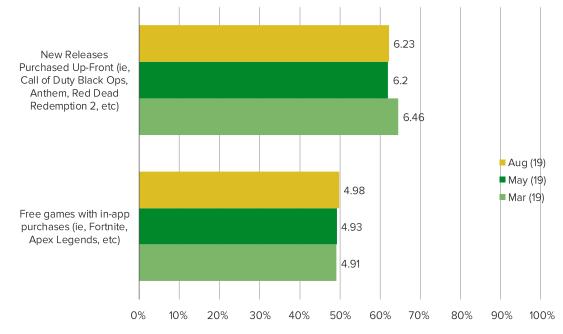

# HOW MUCH OF YOUR GAME PLAYING TIME GETS ALLOCATED TO THE FOLLOWING?

#### Posed to respondents who own a PS4 or Xbox One.