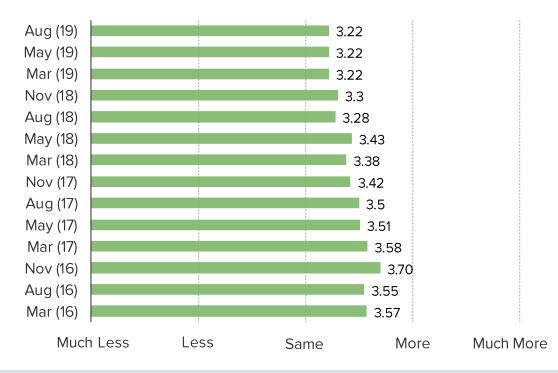

0.0%      |     |            | 40.0%      |      |
| Mar (16) |          | 66.5%      |     |            | 33.5%      |      |
| 0        | % 20     | )% 4       | 0%  | 60%        | 80%        | 100% |

lt's In The Game

## HOW MANY NEW RELEASE GAMES HAVE YOU PURCHASED VIA DIGITAL DOWNLOAD OVER THE PAST 12 MONTHS?



# FOR THOSE WHO BOUGHT AT LEAST ONE NEW RELEASE GAME VIA DIGITAL IN THE PAST YEAR, WHY?

This question was posed to respondents from the target audience who purchased at least one digital game in the past year.



## HOW OFTEN ARE YOU DOWNLOADING NEW RELEASE DIGITAL GAMES NOW COMPARED TO 12 MONTHS AGO?

This question was posed to the target audience.



## DO YOU EXPECT TO INCREASE OR DECREASE THE NUMBER OF GAMES THAT YOU PURCHASE VIA DIGITAL DOWNLOAD IN THE NEXT 12 MONTHS?



## FOR THOSE WHO EXPECT TO BUY THE SAME OR LESS DIGITAL GAMES IN THE NEXT 12 MONTHS, WHY DO YOU PREFER PHYSICAL GAMES?

This question was posed to the target audience who does not plan to increase digital game purchasing in the next 12 months.



It's In The Game

## "EVENTUALLY, ALL GAMES WILL BE PURCHASED OR DOWNLOADED DIGITALLY"



## HOW LARGE OF A ROLE DO YOU THINK GAMESTOP WILL PLAY AS DIGITALLY DOWNLOADED GAMES BECOME MORE POPULAR?



## WHAT PERCENTAGE OF VIDEO GAMES THAT YOU BUY ARE DIGITAL DOWNLOADS?

This question was posed to the target audience. Each percentage value below was a multiple choice that they could select.





It's In The Game

## HAVE YOU PLAYED FORTNITE? (SELECT ALL THAT APPLY)

This question was posed to the target audience.



## HOW OFTEN DO YOU CURRENTLY P