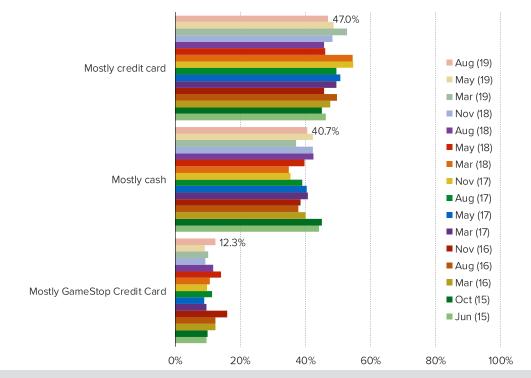

dience who replied more than 0% to the question regarding what percentage of their video game purchases are digital. Each percentage value below was a multiple choice that they could select.



#### HAVE YOU EVER SHOPPED AT A GAMESTOP STORE OR AT GAMESTOP ONLINE?

This question was posed to the target audience.



# WHEN IS THE LAST TIME THAT YOU PURCHASED SOMETHING AT A GAMESTOP STORE?



### WHAT DID YOU BUY WHEN YOU MOST RECENTLY VISITED GAMESTOP STORES?





# WHEN IS THE LAST TIME THAT YOU PURCHASED SOMETHING ONLINE AT GAMESTOP?



# WHAT DID YOU BUY WHEN YOU LAST PURCHASED SOMETHING AT GAMESTOP ONLINE?



## ARE YOU A GAMESTOP POWERUP REWARDS MEMBER?

Posed to those who have ever shopped at GameStop Stores or GameStop Online.



## WHEN YOU SHOP AT GAMESTOP, HOW DO YOU USUALLY PAY?



#### DO YOU PREFER TO SHOP AT GAMESTOP STORES OR AT GAMESTOP ONLINE?

Posed to those who have ever shopped at GameStop Stores or GameStop Online.



#### DO YOU HAVE A GAMESTOP POWER-UP REWARDS CREDIT CARD?



#### WHAT PERCENTAGE OF YOUR PURCHASES THROUGH GAMESTOP DO YOU MAKE WITH YOUR POWER-UP REWARDS CREDIT CARD?



#### HOW DO YOU COMPARE THE AMOUNT OF SHOPPING YOU CURRENTLY DO AT GAMESTOP WITH THE AMOUNT ONE YEAR AGO?



#### HOW WOULD YOU COMPARE THE AMOUNT OF TRADE-INS YOU ARE CURRENTLY DOING AT GAMESTOP VS ONE YEAR AGO?



#### HAS THE ABILITY TO DOWNLOAD GAMES DIGITALLY IMPACTED THE AMOUNT OF MONEY YOU SPEND AT GAMESTOP?



## HOW MUCH DO YOU EXPECT TO SHOP AT GAMESTOP IN THE NEXT TWELVE MONTHS?



## HOW MANY USED GAMES HAVE YOU SOLD TO GAMESTOP IN THE PAST 12 MONTHS?



# HOW