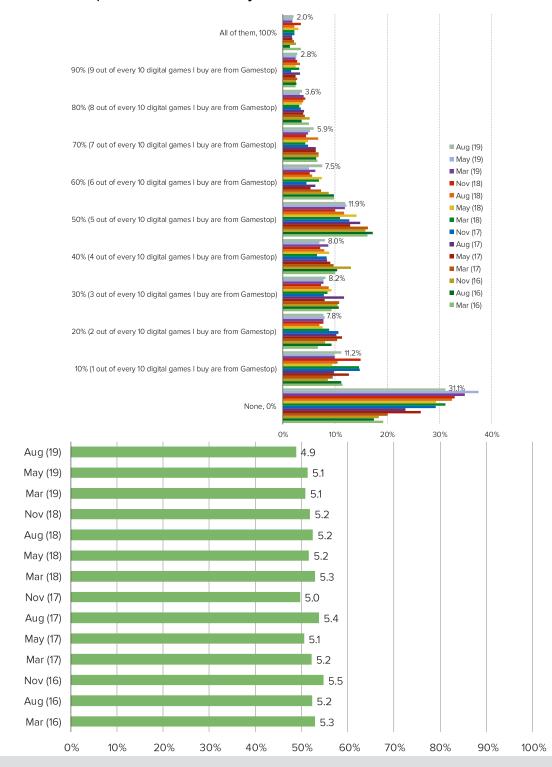

## WHAT PERCENTAGE OF YOUR DIGITAL DOWNLOAD PURCHASES DO YOU MAKE THROUGH GAMESTOP?

This question was posed to the target audience who replied more than 0% to the question regarding what percentage of their video game purchases are digital. Each percentage value below was a multiple choice that they could select.