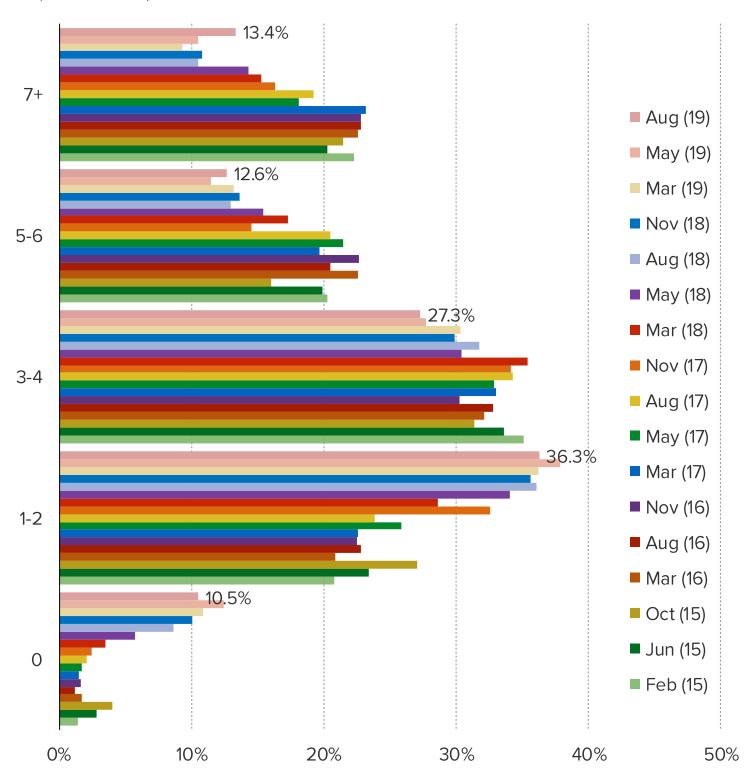

## HOW OFTEN DO YOU TRADE-IN VIDEO GAMES?

These questions were posed to all respondents.