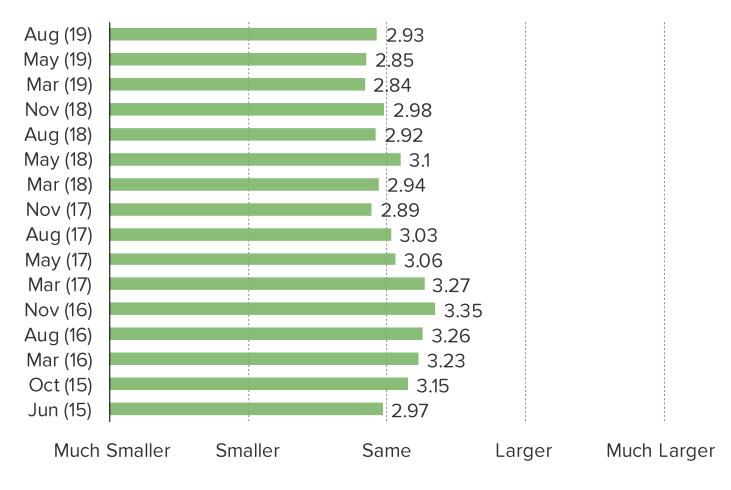

## HOW LARGE OF A ROLE DO YOU THINK GAMESTOP WILL PLAY AS DIGITALLY DOWNLOADED GAMES BECOME MORE POPULAR?