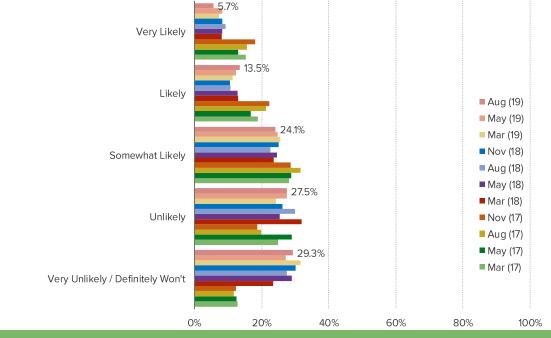

## HOW LIKELY ARE YOU TO BUY THE NINTENDO SWITCH IN THE NEXT YEAR?

This question was posed to the target audience that doesn't currently own the Nintendo Switch.