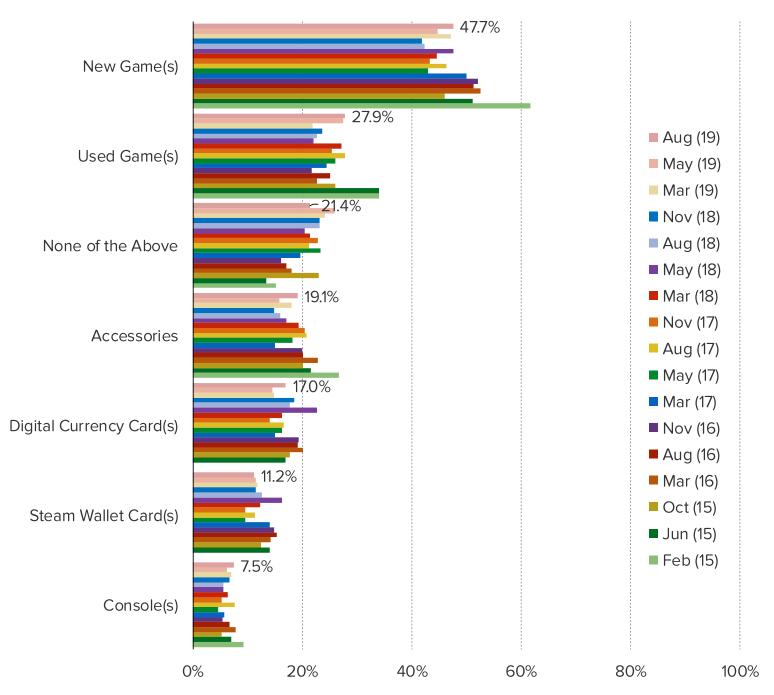

E IT?

This question was posed to the target audience.



## WHAT PERCENTAGE OF YOUR DIGITAL DOWNLOAD PURCHASES DO YOU MAKE THROUGH GAMESTOP?

This question was posed to the target audience who replied more than 0% to the question regarding what percentage of their video game purchases are digital. Each percentage value below was a multiple choice that they could select.



#### HAVE YOU EVER SHOPPED AT A GAMESTOP STORE OR AT GAMESTOP ONLINE?

This question was posed to the target audience.



# WHEN IS THE LAST TIME THAT YOU PURCHASED SOMETHING AT A GAMESTOP STORE?



### WHAT DID YOU BUY WHEN YOU MOST RECENTLY VISITED GAMESTOP STORES?





# WHEN IS THE LAST TIME THAT YOU PURCHASED SOMETHING ONLINE AT GAMESTOP?



# WHAT DID YOU BUY WHEN YOU LAST PURCHASED SOMETHING AT GAMESTOP ONLINE?



## ARE YOU A GAMESTOP POWERUP REWARDS MEMBER?

Posed to those who have ever shopped at GameStop Stores or GameStop Online.



## WHEN YOU SHOP AT GAMESTOP, HOW DO YOU USUALLY PAY?



#### DO YOU PREFER TO SHOP AT GAMESTOP STORES OR AT GAMESTOP ONLINE?

Posed to those who have ever shopped at GameStop Stores or GameStop Online.



#### DO YOU HAVE A GAMESTOP POWER-UP REWARDS CREDIT CARD?



#### WHAT PERCENTAGE OF YOUR PURCHASES THROUGH GAMESTOP DO YOU MAKE WITH YOUR POWER-UP REWARDS CREDIT CARD?



#### HOW DO YOU COMPARE THE AMOUNT OF SHOPPING YOU CURRENTLY DO AT GAMESTOP WITH THE AMOUNT ONE YEAR AGO?



#### HOW WOULD YOU COMPARE THE AMOUNT OF TRADE-INS YOU ARE CURRENTLY DOING AT GAMESTOP VS ONE YEAR AGO?



#### HAS THE ABILITY TO DOWNLOAD GAMES DIGITALLY IMPACTED THE AMOUNT OF MONEY