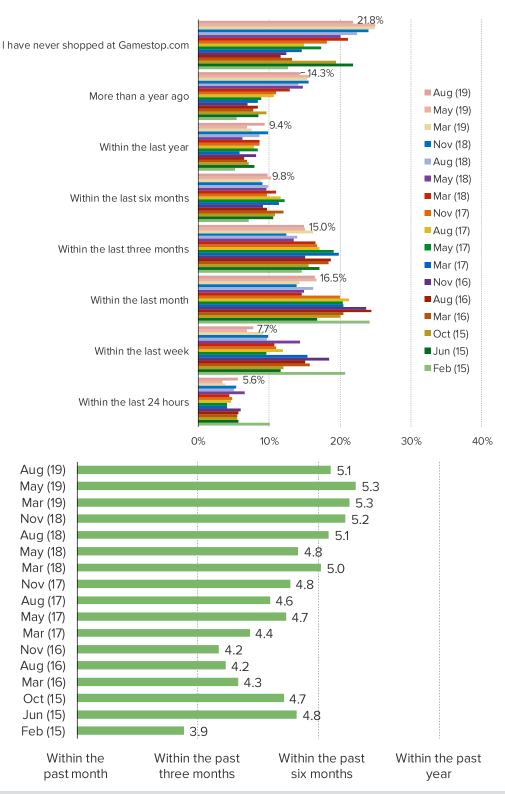

G)





# IF YOU WERE BUYING A BRAND NEW GAME TODAY, WHERE WOULD YOU PURCHASE IT?

This question was posed to the target audience.



## WHAT PERCENTAGE OF YOUR DIGITAL DOWNLOAD PURCHASES DO YOU MAKE THROUGH GAMESTOP?

This question was posed to the target audience who replied more than 0% to the question regarding what percentage of their video game purchases are digital. Each percentage value below was a multiple choice that they could select.



#### HAVE YOU EVER SHOPPED AT A GAMESTOP STORE OR AT GAMESTOP ONLINE?

This question was posed to the target audience.



# WHEN IS THE LAST TIME THAT YOU PURCHASED SOMETHING AT A GAMESTOP STORE?



### WHAT DID YOU BUY WHEN YOU MOST RECENTLY VISITED GAMESTOP STORES?





# WHEN IS THE LAST TIME THAT YOU PURCHASED SOMETHING ONLINE AT GAMESTOP?



# WHAT DID YOU BUY WHEN YOU LAST PURCHASED SOMETHING AT GAMESTOP ONLINE?



## ARE YOU A GAMESTOP POWERUP REWARDS MEMBER?

Posed to those who have ever shopped at GameStop Stores or GameStop Online.



## WHEN YOU SHOP AT GAMESTOP, HOW DO YOU USUALLY PAY?



#### DO YOU PREFER TO SHOP AT GAMESTOP STORES OR AT GAMESTOP ONLINE?

Posed to those who have ever shopped at GameStop Stores or GameStop Online.



#### DO YOU HAVE A GAMESTOP POWER-UP REWARDS CREDIT CARD?



#### WHAT PERCENTAGE OF YOUR PURCHASES THROUGH GAMESTOP DO YOU MAKE WITH YOUR POWER-UP REWARDS CREDIT CARD?



#### HOW DO YOU COMPARE THE AMOUNT OF SHOPPING YOU CURRENTLY DO AT GAMESTOP WITH THE AMOUNT ONE YEAR AGO?



#### HOW WOULD YOU COMPARE THE AMOUNT OF TRADE-INS YOU ARE CURRENTLY DOING AT GAMESTOP VS ONE YEAR AGO?



##