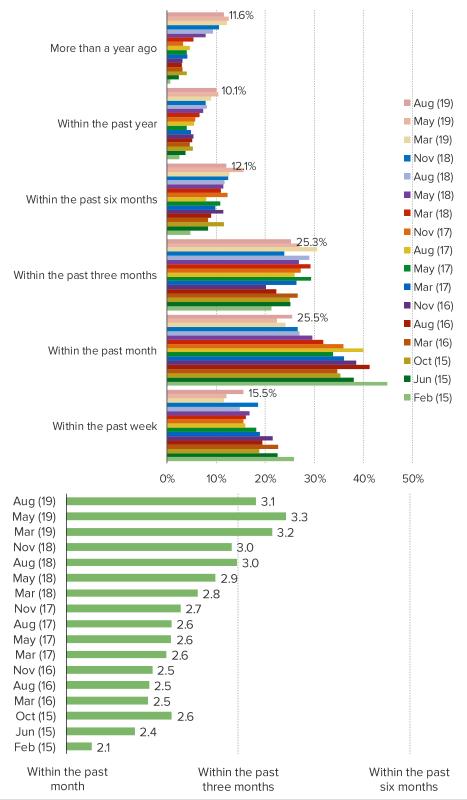

OMPARING THE SWITCH TO THE PS4 AND XBOX ONE



## HOW LIKELY ARE YOU TO BUY THE NINTENDO SWITCH IN THE NEXT YEAR?

This question was posed to the target audience that doesn't currently own the Nintendo Switch.



## WHERE WOULD YOU BUY / ORDER THE SWITCH?

Posed to respondents who don't own the Switch but are at least somewhat likely to get it in the next year.



## CONSOLES: PS4 AND XBOX ONE

FOR PERSONAL USE ONLY-DO NOT FORWARD OR REDISTRIBUTE

## DO YOU OWN AN XBOX ONE?

This question was posed to the target audience.



It's In The Game

## HOW LIKELY ARE YOU TO BUY AN XBOX ONE IN THE NEXT 12 MONTHS?

This question was posed to respondents who DO NOT own an Xbox One.



## WHEN DID YOU GET YOUR XBOX ONE?



## WHEN WAS THE LAST TIME YOU PURCHASED OR RECEIVED A NEW GAME FOR XBOX ONE?



It's In The Game

# HOW MANY XBOX ONE GAMES DID YOU PURCHASE OR RECEIVE IN THE PAST 12 MONTHS?

This question was posed to Xbox One Owners.



FOR PERSONAL USE ONLY-DO NOT FORWARD OR REDISTRIBUTE

It's In The Game

## HOW MANY XBOX ONE GAMES DO YOU EXPECT TO BUY IN THE NEXT 12 MONTHS?



## WOULD YOU CONSIDER USING VIDEO GAME STREAMING SERVICES WITHIN XBOX ONE STORES?



It's In The Game

## HOW LOYAL ARE YOU TO THE XBOX ONE BRAND?



It's In The Game

## DO YOU OWN A PS4?

This question was posed to the target audience.



It's In The Game

## HOW LIKELY ARE YOU TO BUY A PS4 IN THE NEXT 12 MONTHS?

This question was posed to respondents who DO NOT own a PS4.



It's In The Game

## WHEN DID YOU GET YOUR PS4?



## WHEN WAS THE LAST TIME YOU PURCHASED OR RECEIVED A NEW GAME FOR THE PS4?