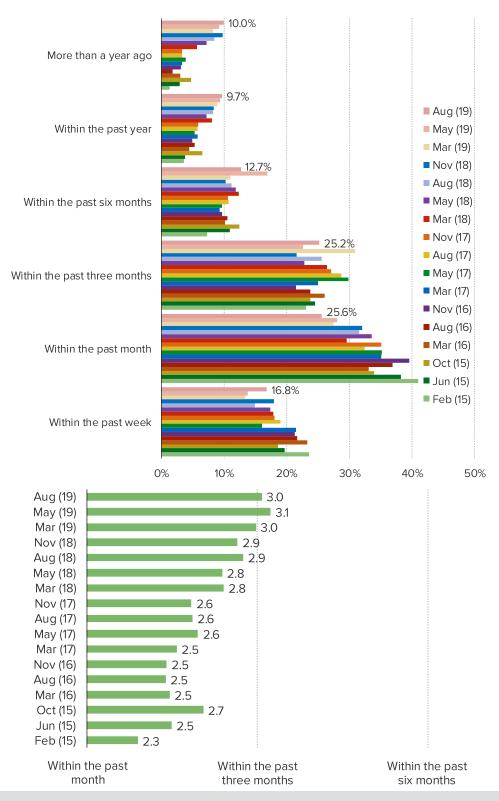

## WHEN WAS THE LAST TIME YOU PURCHASED OR RECEIVED A NEW GAME FOR XBOX ONE?

It's In The Game