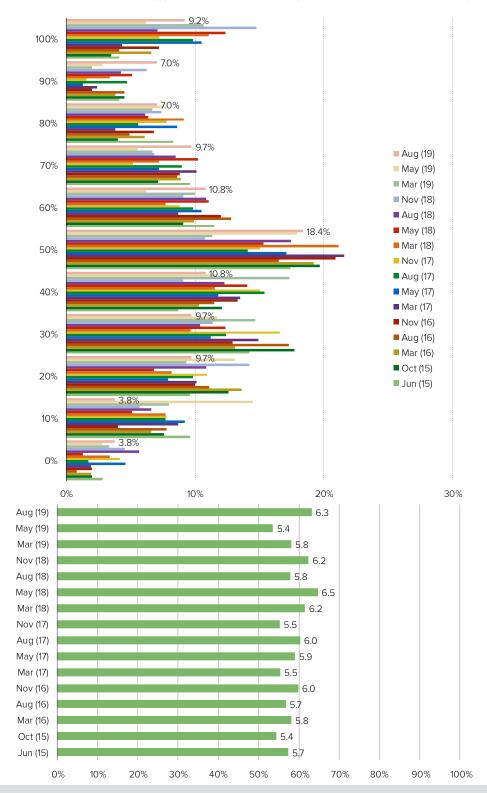

# HOW MUCH OF YOUR GAME PLAYING TIME GETS ALLOCATED TO THE FOLLOWING?

#### Posed to respondents who own a PS4 or Xbox One.

## HOW MUCH OF YOUR GAME SPENDING BUDGET GETS ALLOCATED TO THE FOLLOWING?