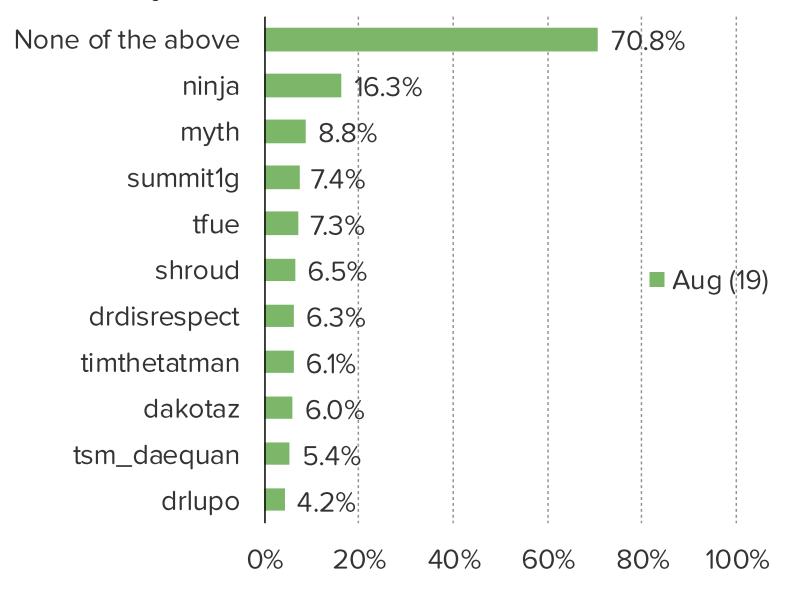

## DO YOU REGULARLY WATCH ANY OF THE FOLLOWING LIVE VIDEO GAME STREAMERS? (SELECT ALL THAT APPLY)

Posed to the target audience

Posed to respondents who watch Ninja regularly.