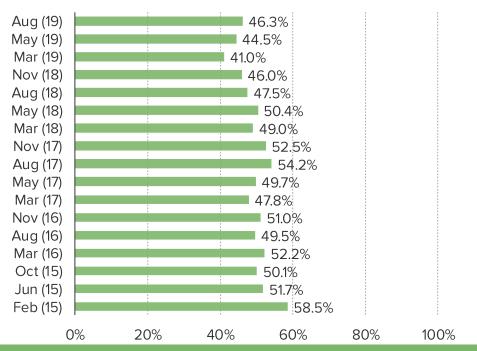

ROUGH GAMESTOP?

This question was posed to the target audience who replied more than 0% to the question regarding what percentage of their video game purchases are digital. Each percentage value below was a multiple choice that they could select.



#### HAVE YOU EVER SHOPPED AT A GAMESTOP STORE OR AT GAMESTOP ONLINE?

This question was posed to the target audience.



# WHEN IS THE LAST TIME THAT YOU PURCHASED SOMETHING AT A GAMESTOP STORE?



### WHAT DID YOU BUY WHEN YOU MOST RECENTLY VISITED GAMESTOP STORES?





# WHEN IS THE LAST TIME THAT YOU PURCHASED SOMETHING ONLINE AT GAMESTOP?



# WHAT DID YOU BUY WHEN YOU LAST PURCHASED SOMETHING AT GAMESTOP ONLINE?



## ARE YOU A GAMESTOP POWERUP REWARDS MEMBER?

Posed to those who have ever shopped at GameStop Stores or GameStop Online.



## WHEN YOU SHOP AT GAMESTOP, HOW DO YOU USUALLY PAY?



#### DO YOU PREFER TO SHOP AT GAMESTOP STORES OR AT GAMESTOP ONLINE?

Posed to those who have ever shopped at GameStop Stores or GameStop Online.



#### DO YOU HAVE A GAMESTOP POWER-UP REWARDS CREDIT CARD?



#### WHAT PERCENTAGE OF YOUR PURCHASES THROUGH GAMESTOP DO YOU MAKE WITH YOUR POWER-UP REWARDS CREDIT CARD?



#### HOW DO YOU COMPARE THE AMOUNT OF SHOPPING YOU CURRENTLY DO AT GAMESTOP WITH THE AMOUNT ONE YEAR AGO?



#### HOW WOULD YOU COMPARE THE AMOUNT OF TRADE-INS YOU ARE CURRENTLY DOING AT GAMESTOP VS ONE YEAR AGO?



#### HAS THE ABILITY TO DOWNLOAD GAMES DIGITALLY IMPACTED THE AMOUNT OF MONEY YOU SPEND AT GAMESTOP?



## HOW MUCH DO YOU EXPECT TO SHOP AT GAMESTOP IN THE NEXT TWELVE MONTHS?



## HOW MANY USED GAMES H