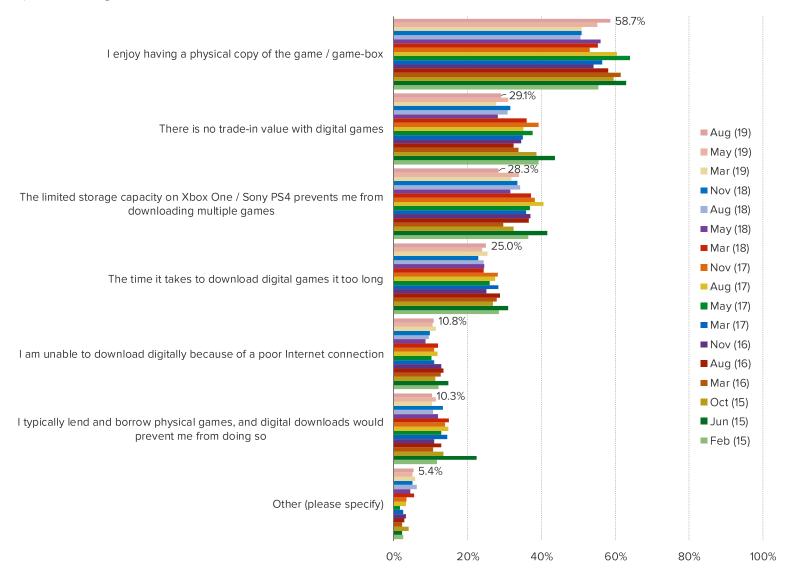

## FOR THOSE WHO EXPECT TO BUY THE SAME OR LESS DIGITAL GAMES IN THE NEXT 12 MONTHS, WHY DO YOU PREFER PHYSICAL GAMES?

This question was posed to the target audience who does not plan to increase digital game purchasing in the next 12 months.