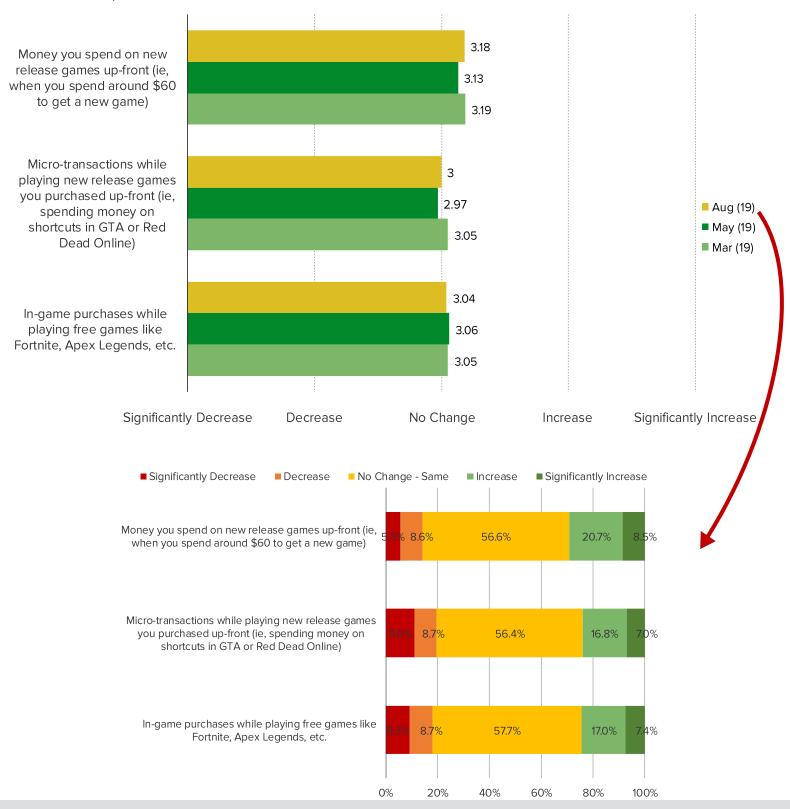

#### DO YOU EXPECT TO INCREASE OR DECREASE SPENDING ON THE FOLLOWING? (NOTE WE ARE REFERRING TO MONEY SPENT, NOT TIME SPENT PLAYING)