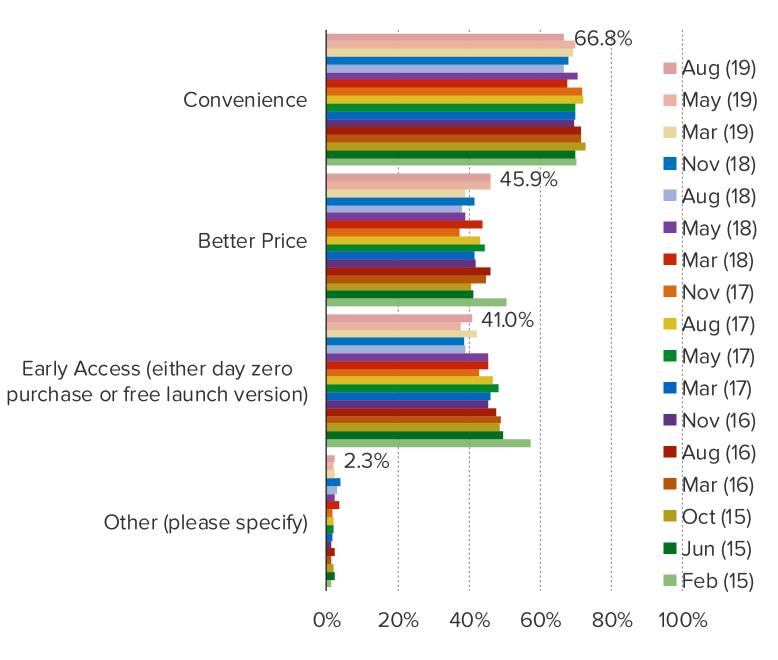

# FOR THOSE WHO BOUGHT AT LEAST ONE NEW RELEASE GAME VIA DIGITAL IN THE PAST YEAR, WHY?

This question was posed to respondents from the target audience who purchased at least one digital game in the past year.