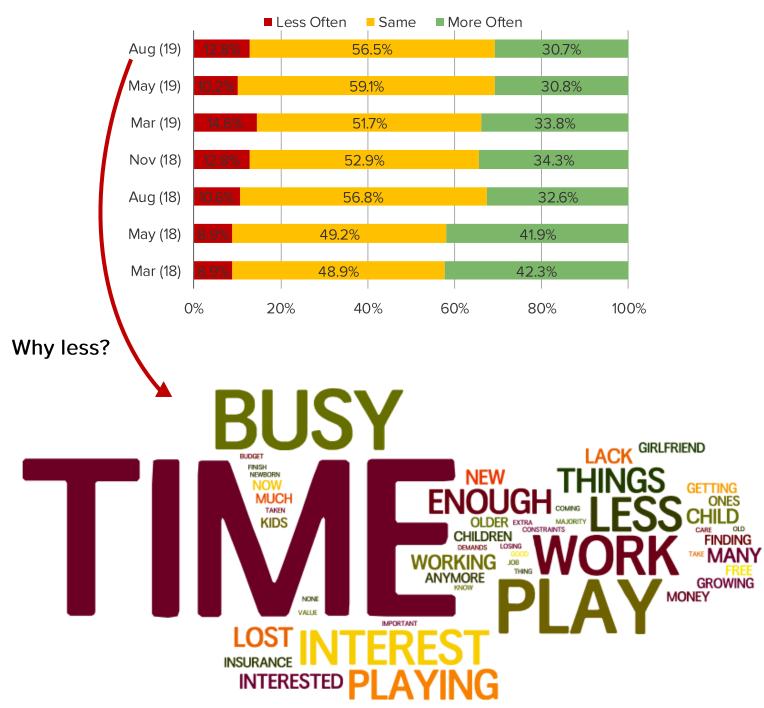

ARE IN ESPORTS?



It's In The Game

## DO YOU REGULARLY WATCH ANY OF THE FOLLOWING LIVE VIDEO GAME STREAMERS? (SELECT ALL THAT APPLY)

Posed to the target audience





Posed to respondents who watch Ninja regularly.



## VIDEO GAME ENGAGEMENT

FOR PERSONAL USE ONLY-DO NOT FORWARD OR REDISTRIBUTE

It's In The Game

## HOW OFTEN DO YOU PLAY VIDEO GAMES?

This question was posed to the target audience.



## FOR EACH OF THE FOLLOWING, WHICH BEST DESCRIBES YOUR USAGE?



## WHENEVER A NEW VERSION OF THE FOLLOWING CONSOLES ARE RELEASED, HOW LIKELY ARE YOU TO PURCHASE IT?



## HOW MANY TITLES DO YOU PLAY PER YEAR?



It's In The Game

# COMPARED TO A YEAR AGO, ARE **PURCHASING VIDEO GAMES** MORE OR LESS OFTEN?



# COMPARED TO A YEAR AGO, ARE YOU **PLAYING VIDEO GAMES** MORE OR LESS OFTEN?



## HOW OFTEN DO YOU...



It's In The Game

## HOW OFTEN DO YOU TRADE-IN VIDEO GAMES?

These questions were posed to all respondents.



## DIGITAL MARKET SHARE

FOR PERSONAL USE ONLY-DO NOT FORWARD OR REDISTRIBUTE

## HAVE YOU PURCHASED ANY OF THE FOLLOWING IN THE PAST YEAR?

| Grand Theft Auto V                          | 46.4% | 35.6% | 18.0%   |
|---------------------------------------------|-------|-------|---------|
| Call of Duty WWII                           | 50.3% | 32.4% | 17.3%   |
| Minecraft                                   | 55.9% | 22.3% | 21.9%   |
| Marvel's Spider-Man                         | 58.9% | 25.0% | 16.2%   |
| Madden NFL 18                               | 65.5% | 21.8% | 12.8%   |
| Madden NFL 20                               | 65.6% | 23.2% | 11.2%   |
|