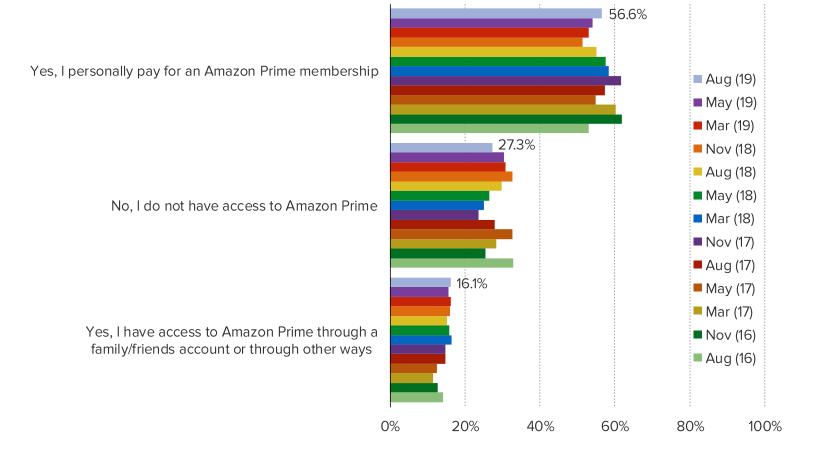

### DO YOU HAVE ACCESS TO AN AMAZON PRIME ACCOUNT?

#### Posed to all respondents.