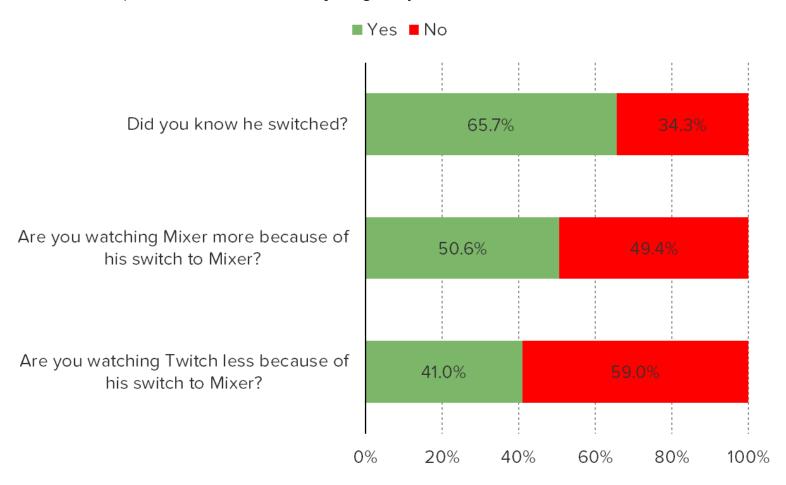

## DO YOU REGULARLY WATCH ANY OF THE FOLLOWING LIVE VIDEO GAME STREAMERS? (SELECT ALL THAT APPLY)

Posed to the target audience

Posed to respondents who watch Ninja regularly.