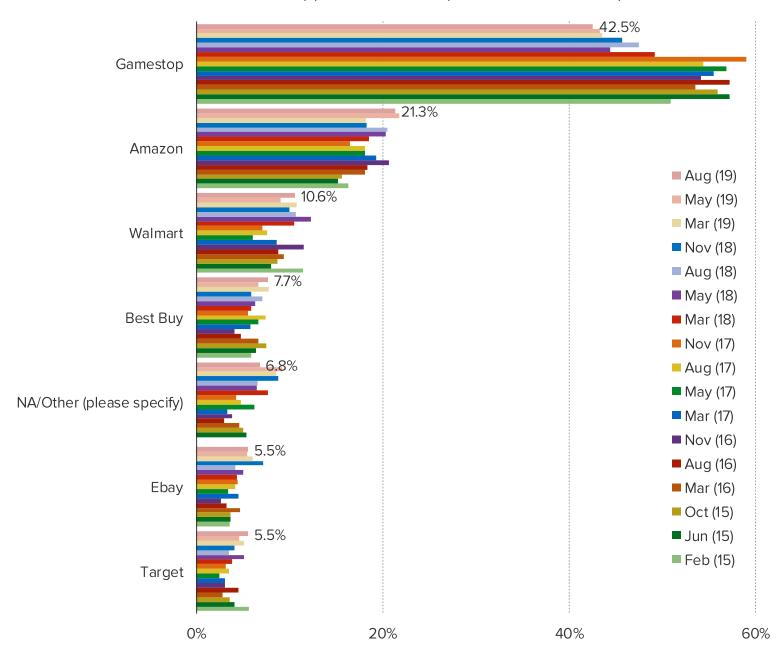

# IF YOU WERE BUYING A BRAND NEW GAME TODAY, WHERE WOULD YOU PURCHASE IT?

This question was posed to the target audience.