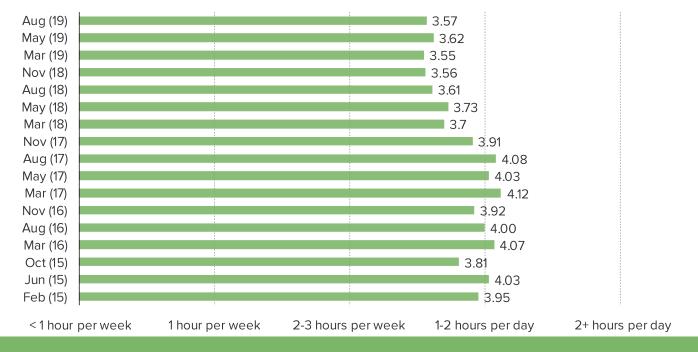

## HOW OFTEN DO YOU PLAY VIDEO GAMES?

This question was posed to the target audience.