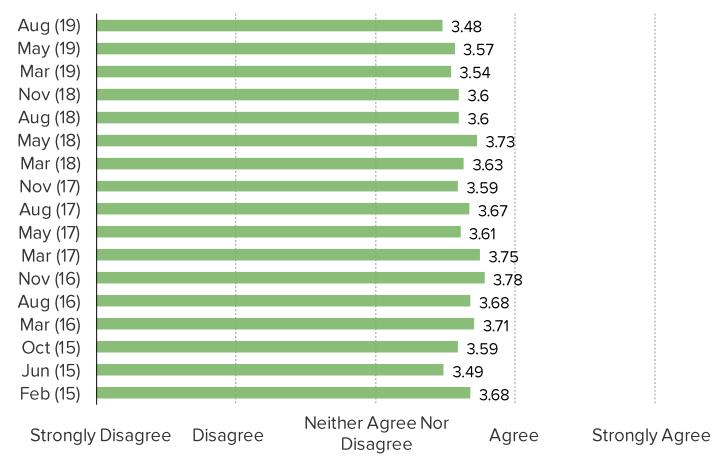

OUGHT AT LEAST ONE NEW RELEASE GAME VIA DIGITAL IN THE PAST YEAR, WHY?

This question was posed to respondents from the target audience who purchased at least one digital game in the past year.



## HOW OFTEN ARE YOU DOWNLOADING NEW RELEASE DIGITAL GAMES NOW COMPARED TO 12 MONTHS AGO?

This question was posed to the target audience.



## DO YOU EXPECT TO INCREASE OR DECREASE THE NUMBER OF GAMES THAT YOU PURCHASE VIA DIGITAL DOWNLOAD IN THE NEXT 12 MONTHS?



## FOR THOSE WHO EXPECT TO BUY THE SAME OR LESS DIGITAL GAMES IN THE NEXT 12 MONTHS, WHY DO YOU PREFER PHYSICAL GAMES?

This question was posed to the target audience who does not plan to increase digital game purchasing in the next 12 months.



It's In The Game

## "EVENTUALLY, ALL GAMES WILL BE PURCHASED OR DOWNLOADED DIGITALLY"



## HOW LARGE OF A ROLE DO YOU THINK GAMESTOP WILL PLAY AS DIGITALLY DOWNLOADED GAMES BECOME MORE POPULAR?



## WHAT PERCENTAGE OF VIDEO GAMES THAT YOU BUY ARE DIGITAL DOWNLOADS?

This question was posed to the target audience. Each percentage value below was a multiple choice that they could select.





It's In The Game

## HAVE YOU PLAYED FORTNITE? (SELECT ALL THAT APPLY)

This question was posed to the target audience.



## HOW OFTEN DO YOU CURRENTLY PLAY FORTNITE?



It's In The Game

## ARE YOU PLAYING FORTNITE NOW MORE OR LESS COMPARED TO THE FIRST MONTH AFTER YOU GOT IT?

This question was posed to respondents who have played Fortnite.

Much Less

Much Less

Much



## **"BECAUSE OF FORTNITE I AM NOT PURCHASING AS MANY GAMES AS I NORMALLY WOULD BE."**



## **NET PROMOTER SCORE