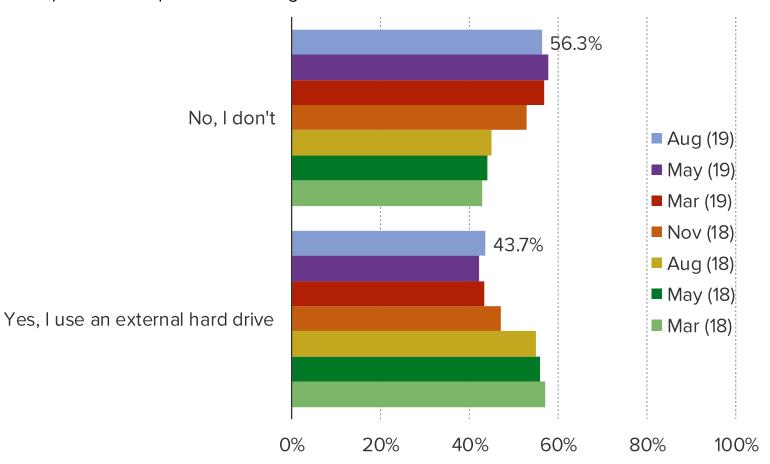

## DO YOU USE AN EXTERNAL HARD DRIVE TO STORE DIGITALLY DOWNLOADED GAMES AND CONNECT TO PLAY THEM ON CONSOLES LIKE PS4 OR XBOX ONE?

This question was posed to the target audience.