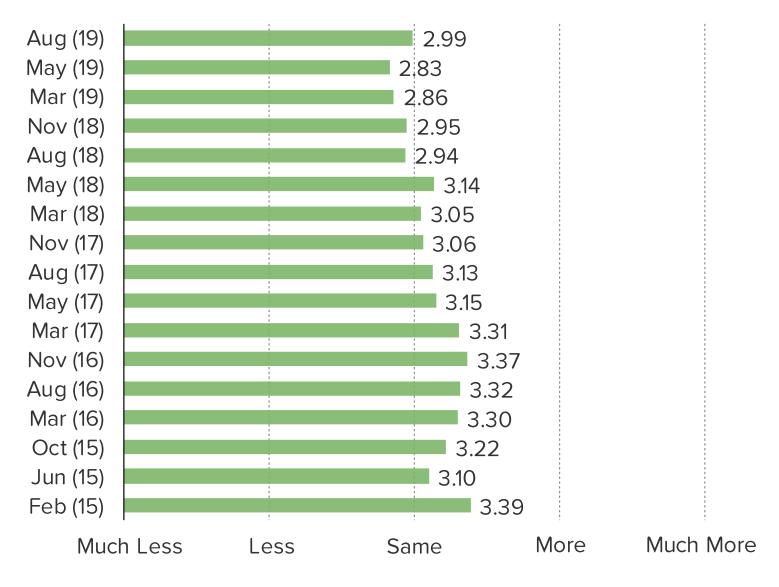

CENTLY VISITED GAMESTOP STORES?





# WHEN IS THE LAST TIME THAT YOU PURCHASED SOMETHING ONLINE AT GAMESTOP?



# WHAT DID YOU BUY WHEN YOU LAST PURCHASED SOMETHING AT GAMESTOP ONLINE?



## ARE YOU A GAMESTOP POWERUP REWARDS MEMBER?

Posed to those who have ever shopped at GameStop Stores or GameStop Online.



## WHEN YOU SHOP AT GAMESTOP, HOW DO YOU USUALLY PAY?



#### DO YOU PREFER TO SHOP AT GAMESTOP STORES OR AT GAMESTOP ONLINE?

Posed to those who have ever shopped at GameStop Stores or GameStop Online.



#### DO YOU HAVE A GAMESTOP POWER-UP REWARDS CREDIT CARD?



#### WHAT PERCENTAGE OF YOUR PURCHASES THROUGH GAMESTOP DO YOU MAKE WITH YOUR POWER-UP REWARDS CREDIT CARD?



#### HOW DO YOU COMPARE THE AMOUNT OF SHOPPING YOU CURRENTLY DO AT GAMESTOP WITH THE AMOUNT ONE YEAR AGO?



#### HOW WOULD YOU COMPARE THE AMOUNT OF TRADE-INS YOU ARE CURRENTLY DOING AT GAMESTOP VS ONE YEAR AGO?



#### HAS THE ABILITY TO DOWNLOAD GAMES DIGITALLY IMPACTED THE AMOUNT OF MONEY YOU SPEND AT GAMESTOP?



## HOW MUCH DO YOU EXPECT TO SHOP AT GAMESTOP IN THE NEXT TWELVE MONTHS?



## HOW MANY USED GAMES HAVE YOU SOLD TO GAMESTOP IN THE PAST 12 MONTHS?



# HOW MANY USED GAMES HAVE YOU BOUGHT FROM GAMESTOP IN THE PAST 12 MONTHS?



#### WHEN IS THE LAST TIME THAT YOU PURCHASED OR TRADED IN FOR A CURRENCY CARD FROM GAMESTOP TO BE USED TO DOWNLOAD A DIGITAL GAME?



#### "I RELY ON THE KNOWLEDGE OF GAMESTOP STORE ASSOCIATES AS PART OF MY VIDEO GAME BUYING, SELLING, DOWNLOADING, AND PLAYING EXPERIENCE."



## WHERE DO YOU PREFER TO BUY USED VIDEO GAMES?



## AMAZON PRIME AND GAMERS

FO