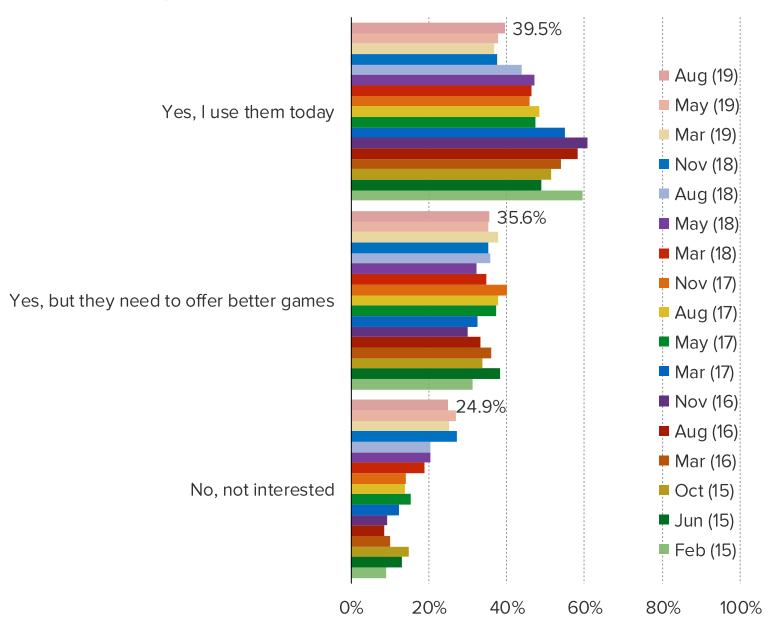

## WOULD YOU CONSIDER USING VIDEO GAME STREAMING SERVICES WITHIN XBOX ONE STORES?

It's In The Game

## WOULD YOU CONSIDER USING VIDEO GAME STREAMING SERVICES PROVIDED WITHIN PLAYSTATION STORES?