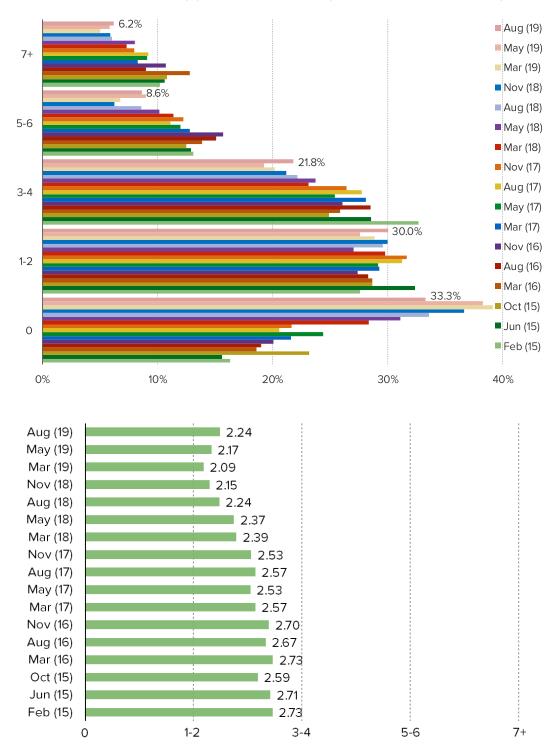

## HOW OFTEN DO YOU TRADE-IN VIDEO GAMES?

These questions were posed to all respondents.