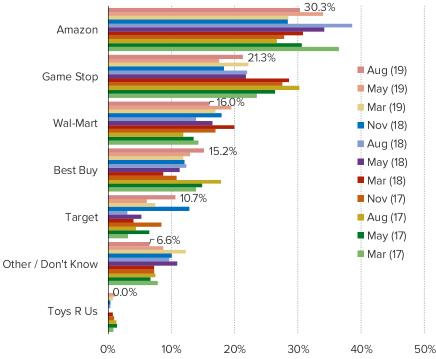

## FROM WHERE WOULD YOU BE MOST LIKELY TO BUY IT?

### Posed to respondents who said they will probably or definitely buy each of the following.