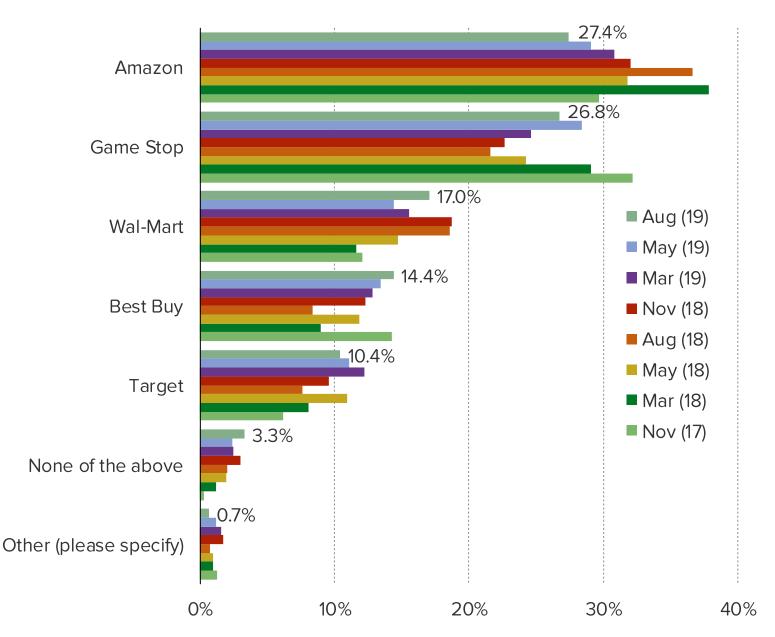

ITCH

It's In The Game

### **DO YOU OWN A NINTENDO SWITCH?**

This question was posed to the target audience.



### WHERE DID YOU BUY / ORDER THE SWITCH?

This question was posed to respondents who own or ordered the Nintendo Switch.



It's In The Game

#### HAVE YOU PURCHASED ANY OF THE FOLLOWING SWITCH GAMES IN THE PAST YEAR? (SELECT ALL THAT APPLY)

#### This question was posed to respondents who own or ordered the Nintendo Switch.



It's In The Game



# THINKING ABOUT THE LAST GAME YOU BOUGHT FOR THE SWITCH, WHERE DID YOU BUY IT?

This question was posed to respondents who own or ordered the Nintendo Switch.



## IF YOU NEEDED TO BUY A NEW SWITCH GAME TODAY, WHERE WOULD YOU BE MOST LIKELY TO GET IT?

This question was posed to respondents who own or ordered the Nintendo Switch.



### DO YOU PLAN TO GET ANY OF THE FOLLOWING GAMES IN THE NEXT FEW MONTHS? (SELECT ALL THAT APPLY)

This question was posed to respondents who own or ordered the Nintendo Switch.



### HOW MANY GAMES HAVE YOU PURCHASED SO FAR FOR THE SWITCH?

#### This question was posed to the target audience that owns a Nintendo Switch



## RATE HOW MUCH YOU AGREE WITH THE FOLLOWING STATEMENT:

### This question was posed to the target audience that owns a Nintendo Switch



It's In The Game

### COMPARING THE SWITCH TO THE PS4 AND XBOX ONE



## HOW LIKELY ARE YOU TO BUY THE NINTENDO SWITCH IN THE NEXT YEAR?

This question was posed to the target audience that doesn't currently own the Nintendo Switch.



## WHERE WOULD YOU BUY / ORDER THE SWITCH?

Posed to respondents who don't own the Switch but ar