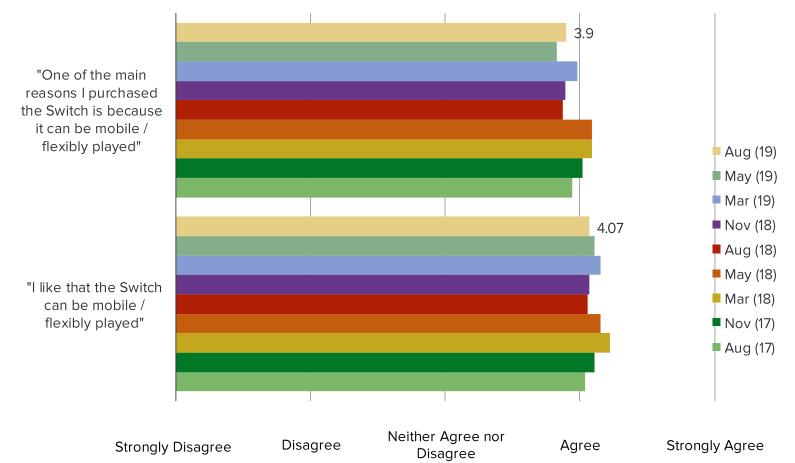

## RATE HOW MUCH YOU AGREE WITH THE FOLLOWING STATEMENT:

### This question was posed to the target audience that owns a Nintendo Switch

It's In The Game