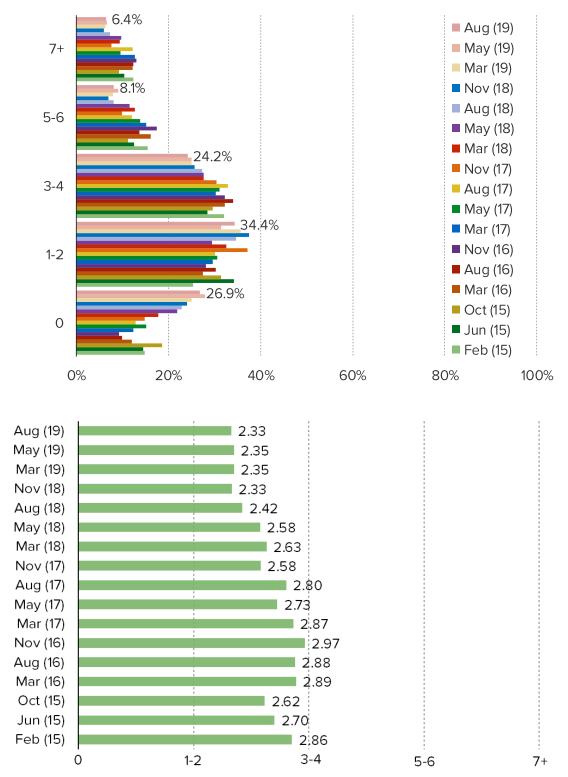

## HOW OFTEN DO YOU PLAY VIDEO GAMES?

This question was posed to the target audience.