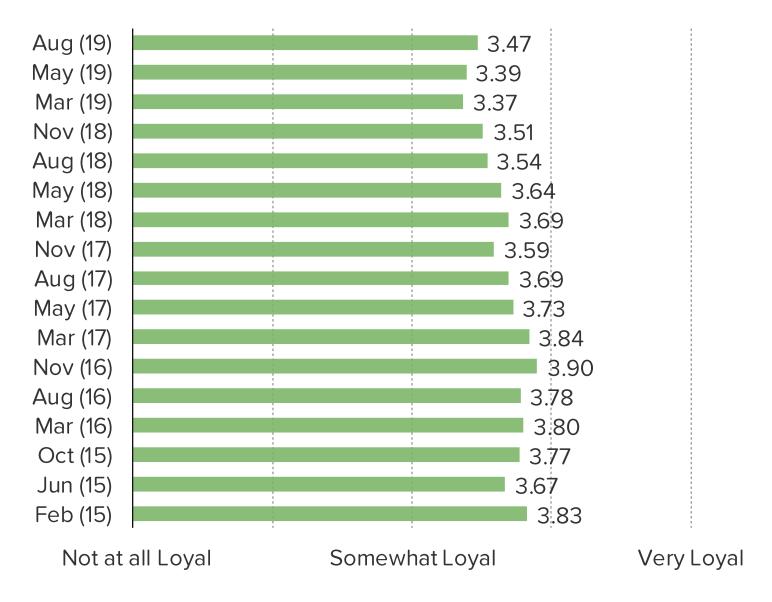

EDISTRIBUTE

## DO YOU OWN AN XBOX ONE?

This question was posed to the target audience.



It's In The Game

## HOW LIKELY ARE YOU TO BUY AN XBOX ONE IN THE NEXT 12 MONTHS?

This question was posed to respondents who DO NOT own an Xbox One.



## WHEN DID YOU GET YOUR XBOX ONE?



## WHEN WAS THE LAST TIME YOU PURCHASED OR RECEIVED A NEW GAME FOR XBOX ONE?



It's In The Game

# HOW MANY XBOX ONE GAMES DID YOU PURCHASE OR RECEIVE IN THE PAST 12 MONTHS?

This question was posed to Xbox One Owners.



FOR PERSONAL USE ONLY-DO NOT FORWARD OR REDISTRIBUTE

It's In The Game

## HOW MANY XBOX ONE GAMES DO YOU EXPECT TO BUY IN THE NEXT 12 MONTHS?



## WOULD YOU CONSIDER USING VIDEO GAME STREAMING SERVICES WITHIN XBOX ONE STORES?



It's In The Game

## HOW LOYAL ARE YOU TO THE XBOX ONE BRAND?



It's In The Game

## DO YOU OWN A PS4?

This question was posed to the target audience.



It's In The Game

## HOW LIKELY ARE YOU TO BUY A PS4 IN THE NEXT 12 MONTHS?

This question was posed to respondents who DO NOT own a PS4.



It's In The Game

## WHEN DID YOU GET YOUR PS4?



## WHEN WAS THE LAST TIME YOU PURCHASED OR RECEIVED A NEW GAME FOR THE PS4?



## HOW MANY PS4 GAMES DID YOU PURCHASE OR RECEIVE IN THE PAST 12 MONTHS?



## HOW MANY PS4 GAMES DO YOU PLAN TO PURCHASE IN THE NEXT 12 MONTHS?



It's In The Game

## HOW LOYAL ARE YOU TO THE PLAYSTATION BRAND?



lt's In The Game

## WOULD YOU CONSIDER USING VIDEO GAME STREAMING SERVICES PROVIDED WITHIN PLAYSTATION STORES?



### HOW INTERESTED WOULD YOU BE IN GAINING ACCESS TO PLAYSTATION GAMES FOR A MONTHLY SUBSCRIPTION PRICE?