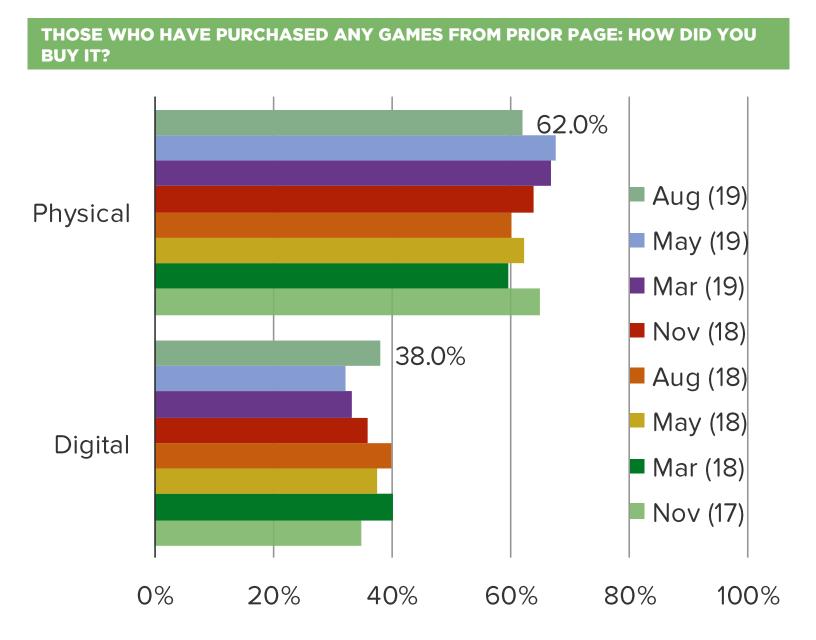

|          | ■ D | id Not Buy | Physica | l 🗧 Digit | al    |       |
|----------|-----|------------|---------|-----------|-------|-------|
| Aug (19) |     | 68.59      | %       | 1         | 9.1%  | 12.5% |
| May (19) |     | 69.69      | %       |           | 18.6% | 11.7% |
| Mar (19) |     | 70.7       | %       |           | 17.4% | 11.9% |
| Nov (18) |     | 66.7%      | ,<br>)  | 19        | 9%    | 13.4% |
| Aug (18) |     | 64.3%      |         | 22        | .0%   | 13.7% |
| May (18) |     | 60.7%      |         | 22.8      | %     | 16.5% |
| Mar (18) |     | 61.0%      |         | 21.89     | %     | 17.2% |
| Nov (17) |     | 65.6%      | ,       | 22        | 2.8%  | 11.6% |
| Aug (17) |     | 60.0%      |         | 24.4      | %     | 15.6% |
| May (17) |     | 60.0%      |         | 24.9      | %     | 15.1% |
| Feb (17) |     | 55.3%      |         | 27.4%     |       | 17.3% |
| Nov (16) |     | 51.8%      |         | 29.3%     |       | 19.1% |
| Aug (16) |     | 51.5%      |         | 30.4%     |       | 18.1% |
| Mar (16) |     | 53.9%      |         | 28.4%     |       | 17.7% |
| Oct (15) |     | 51.7%      |         | 31.8%     |       | 16.5% |
| Jun (15) |     | 52.3%      |         | 34.1%     |       | 13.6% |
| Jan (15) | 4   | 3.6%       |         | 41.5%     |       | 14.9% |
| 0        | % 2 | 0% 4       | 10% 6   | 0%        | 80%   | 100%  |