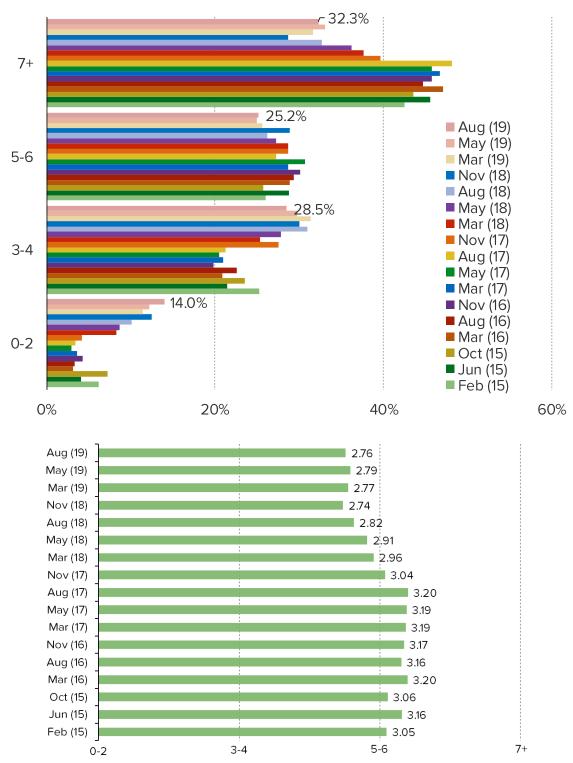

## HOW OFTEN DO YOU PLAY VIDEO GAMES?

This question was posed to the target audience.

## HOW MANY TITLES DO YOU PLAY PER YEAR?

It's In The Game