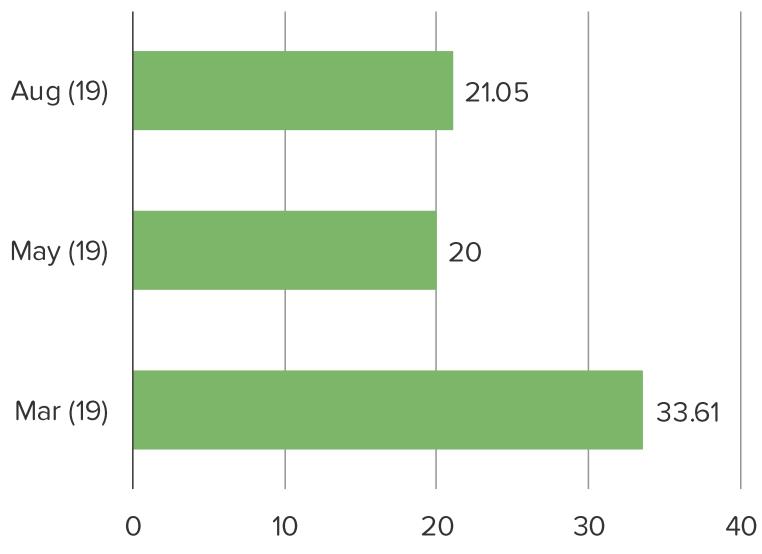

Y)

This question was posed to the target audience.



## HOW OFTEN DO YOU CURRENTLY PLAY FORTNITE?



It's In The Game

## ARE YOU PLAYING FORTNITE NOW MORE OR LESS COMPARED TO THE FIRST MONTH AFTER YOU GOT IT?

This question was posed to respondents who have played Fortnite.

Much Less

Much Less

Much



## **"BECAUSE OF FORTNITE I AM NOT PURCHASING AS MANY GAMES AS I NORMALLY WOULD BE."**



## **NET PROMOTER SCORE - FORTNITE**



It's In The Game

## DO YOU MAKE IN-GAME PURCHASES WHILE PLAYING FORTNITE?



## APEX LEGENDS

FOR PERSONAL USE ONLY-DO NOT FORWARD OR REDISTRIBUTE

It's In The Game

## HAVE YOU PLAYED APEX LEGENDS?



### HOW OFTEN DO YOU PLAY APEX LEGENDS?

Posed to respondents who have played Apex Legends.



It's In The Game

### **NET PROMOTER SCORE – APEX LEGENDS**





It's In The Game

## DO YOU MAKE IN-GAME PURCHASES WHILE PLAYING APEX LEGENDS?

Posed to respondents who have played Apex Legends.



It's In The Game

#### "BECAUSE OF APEX LEGENDS I AM NOT PURCHASING AS MANY GAMES AS I NORMALLY WOULD BE"

#### Posed to respondents who have played Apex Legends.



## NEW RELEASES VS. FREE GAMES AND MICROTRANSACTIONS

It's In The Game

# HOW MUCH OF YOUR GAME PLAYING TIME GETS ALLOCATED TO THE FOLLOWING?

#### Posed to respondents who own a PS4 or Xbox One.



## HOW MUCH OF YOUR GAME SPENDING BUDGET GETS ALLOCATED TO THE FOLLOWING?



## WHICH DO YOU PREFER?



It's In The Game

#### DO YOU EXPECT TO INCREASE OR DECREASE SPENDING ON THE FOLLOWING? (NOTE WE ARE REFERRING TO MONEY SPENT, NOT TIME SPENT PLAYING)





# IF YOU WERE BUYING A BRAND NEW GAME T