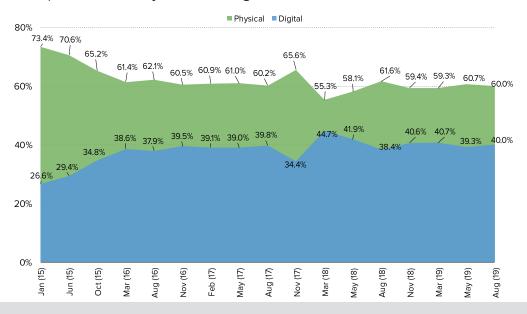

ection           |      | 63.0%           |       | 3     | 7.0%       |      |
| Uncharted 4: A Thief's End                  |      | 65.1%           |       |       | 34.9%      |      |
| Call of Duty WWII                           |      | 65.2%           |       |       | 34.8%      |      |
| Grand Theft Auto V                          |      | 66.4%           |       |       | 33.6%      |      |
| Madden NFL 20                               |      | 67.5%           |       |       | 32.5%      |      |
| 0                                           | % 20 | 0% 40           | 0% 60 | )% 80 | <b>)</b> % | 100% |

Average Across All Games. \*\* Please note that in each volume we presented the target audience with the top 15-20 newly released games available at the time of the survey.



It's In The Game

## **ENGAGEMENT WITH UPCOMING GAMES**

#### This question was posed to the target audience.



Average Across All Games. \*\* Please note that presented the target audience with the top 20 Upcoming Games And Asked If They Have Pre-Ordered It And How

| ■ Have r | not and Will Not | Don    | 't Know     |       | Pr     | e-Order  | red Physica | al                   |
|----------|------------------|--------|-------------|-------|--------|----------|-------------|----------------------|
| Pre-Or   | rdered Digital   | Plan   | to Buy Phys | sical | Pla    | an to Bu | ıy Digial   |                      |
| Aug (19) | 57.              | 3%     |             | 1     | 3.9%   | 7.5% 7.  | .1% 8.5%    | 5.7%                 |
| May (19) | 57.              | 5%     |