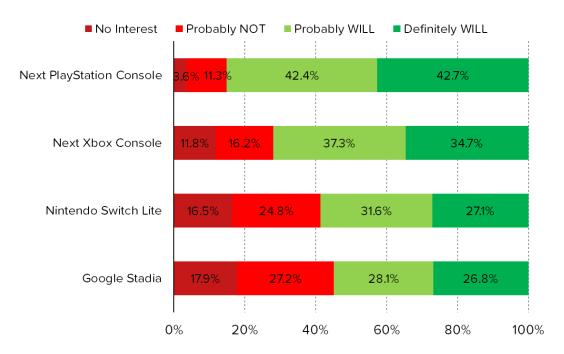

## Posed to respondents who have heard details about each of the following:

### PLEASE CHARACTERIZE YOUR INTEREST IN GETTING EACH OF THE FOLLOWING:

Cross-Tab: Respondents Who Regularly or Occasionally Play Each of the Following: