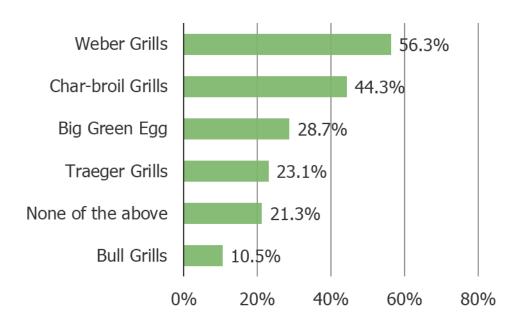

# Have you heard of any of the following brands? Select ALL that apply

Posed to all respondents.