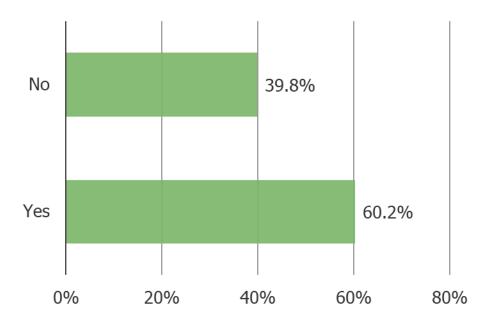

# **Bespoke Intel**

# **BBQ Grills Survey WEBR, COOK**

1,252 US Consumers Balanced to Census

**November 2021** 

# Do you own a grill/barbeque?

Posed to all respondents.



# Have you heard of any of the following brands? Select ALL that apply

Posed to all respondents.



## What is your opinion of the following?

Posed to respondents who said they are aware of each of thew following.



|                   | N = |
|-------------------|-----|
| Big Green Egg     | 359 |
| Bull Grills       | 132 |
| Char-broil Grills | 556 |
| Traeger Grills    | 289 |
| Weber Grills      | 705 |
|                   |     |

Weighted Average Guide:

0, Very Negative = 1

1 = 2

2 = 3

3 = 4

4 = 1

5 = 6

6 = 7

7 = 8

8 = 9

9 = 10

10, Very positive = 11

**BBQs** 

### Do you own any of the following? Select ALL that apply

Posed to all respondents.



#### When did you get this item?

Posed to respondents who said they own each of the following.



|                  |