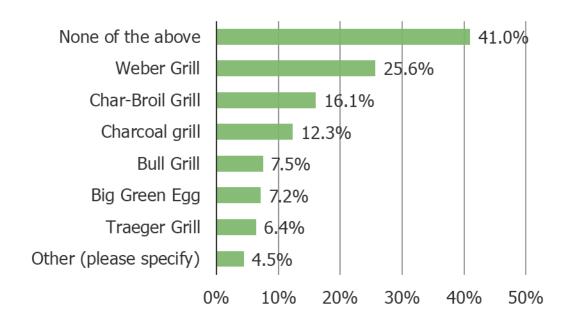

### Do you own any of the following? Select ALL that apply

Posed to all respondents.