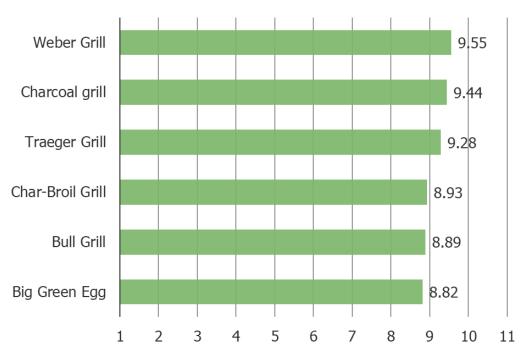

#### How satisfied are you with your grill from the following?

Posed to respondents who said they own each of the following.

Weighted Average Guide:

0, Not at all satisfied = 1

- 1 = 2
- 2 = 3
- 3 = 4
- 4 = 5
- 5 = 6
- 6 = 7
- 7 = 8
- 8 = 9
- 9 = 10
- 10, Very satisfied = 11