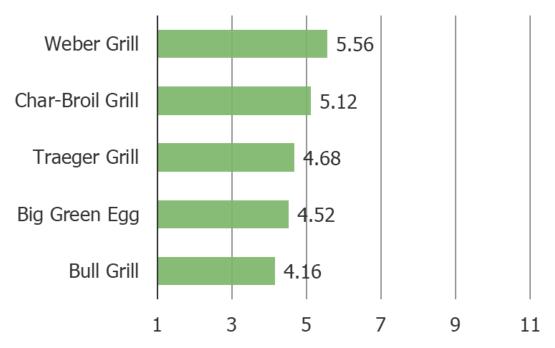

#### How satisfied are you with your grill from the following?

Posed to respondents who said they own each of the following.

Weighted Average Guide:

0, Not at all satisfied = 1

- 1 = 2
- 2 = 3
- 3 = 4
- 4 = 5
- 5 = 6
- 6 = 7
- 7 = 8
- 8 = 9
- 9 = 10
- 10, Very satisfied = 11