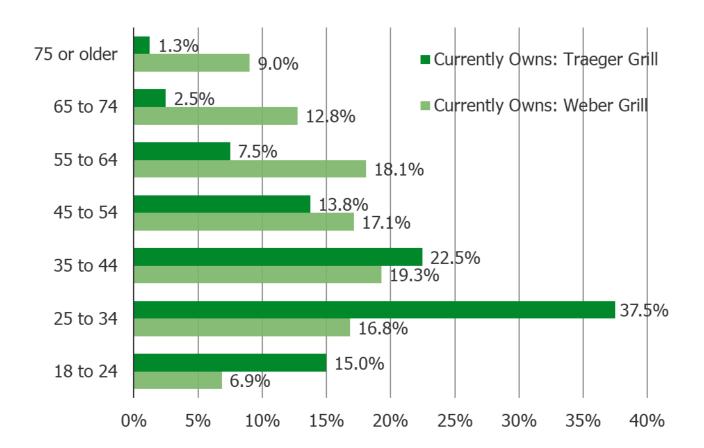

-----|
| Traeger Grill    | 80  |
| Big Green Egg    | 90  |
| Charcoal grill   | 154 |
| Bull Grill       | 94  |
| Char-Broil Grill | 201 |
| Weber Grill      | 321 |

#### Do you have any interest in getting one of these in the future:

Posed to respondents who do not currently own the following products:



Weighted Average Guide:

0, No interest at all = 1

1 = 2

2 = 3

3 = 4

4 = 5

5 = 6

6 = 7

7 = 8

8 = 9

9 = 10

10, Very interested = 11

**BBQs** 

N =
Bull Grill 1158
Big Green Egg 1162
Traeger Grill 1172
Char-Broil Grill 1051
Weber Grill 931

#### When it is time to buy another grill, how likely are you to buy another one from this brand:

Posed to respondents who own a grill/bbq from each of the following:



### **Demographics: Age**

Currently Owns Each of the Following:



### **Demographics: Gender**

Currently Owns Each of the Following:



#### **Demographics: Household Income**

Currently Owns Each of the Following: