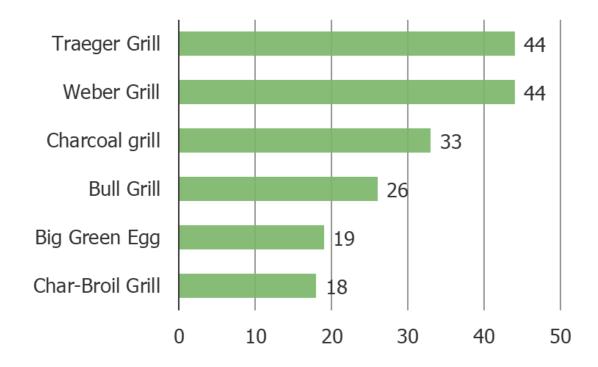

# How likely are you to recommend the following to a friend or colleague?

Posed to respondents who said they own each of the following.

|                  | N = |
|------------------|-----|
| Traeger Grill    | 80  |
| Big Green Egg    | 90  |
| Charcoal grill   | 154 |
| Bull Grill       | 94  |
| Char-Broil Grill | 201 |
| Weber Grill      | 321 |