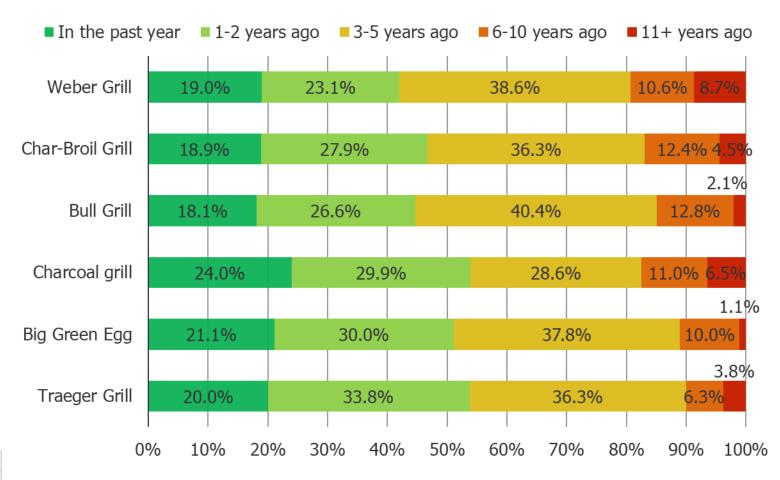

#### When did you get this item?

Posed to respondents who said they own each of the following.

|                  | N = |
|------------------|-----|
| Traeger Grill    | 80  |
| Big Green Egg    | 90  |
| Charcoal grill   | 154 |
| Bull Grill       | 94  |
| Char-Broil Grill | 201 |
| Weber Grill      | 321 |