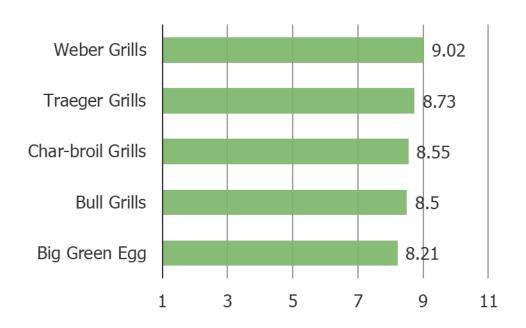

## What is your opinion of the following?

Posed to respondents who said they are aware of each of thew following.

|                   | N = |
|-------------------|-----|
| Big Green Egg     | 359 |
| Bull Grills       | 132 |
| Char-broil Grills | 556 |
| Traeger Grills    | 289 |
| Weber Grills      | 705 |
|                   |     |

Weighted Average Guide:

0, Very Negative = 1

1 = 2

2 = 3

3 = 4

4 = 1

5 = 6

6 = 7

7 = 8

8 = 9

9 = 10

10, Very positive = 11

**BBQs** 