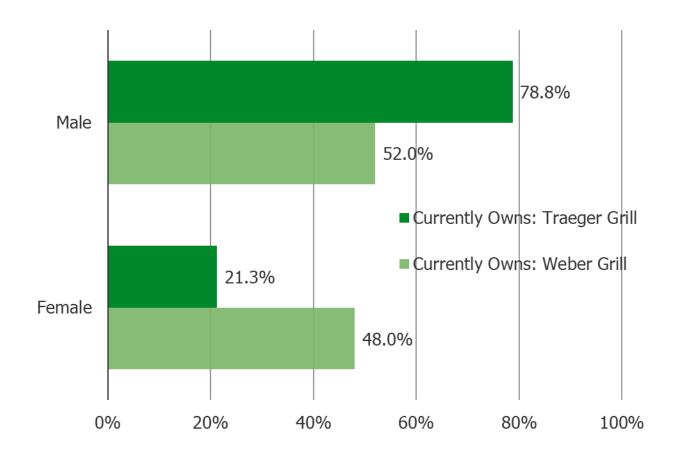

grill   | 154 |
| Bull Grill       | 94  |
| Char-Broil Grill | 201 |
| Weber Grill      | 321 |

#### Do you have any interest in getting one of these in the future:

Posed to respondents who do not currently own the following products:



Weighted Average Guide:

0, No interest at all = 1

1 = 2

2 = 3

3 = 4

4 = 5

5 = 6

6 = 7

7 = 8

8 = 9

9 = 10

10, Very interested = 11

**BBQs** 

N =
Bull Grill 1158
Big Green Egg 1162
Traeger Grill 1172
Char-Broil Grill 1051
Weber Grill 931

#### When it is time to buy another grill, how likely are you to buy another one from this brand:

Posed to respondents who own a grill/bbq from each of the following:



### **Demographics: Age**

Currently Owns Each of the Following:



### **Demographics: Gender**

Currently Owns Each of the Following:



#### **Demographics: Household Income**

Currently Owns Each of the Following: