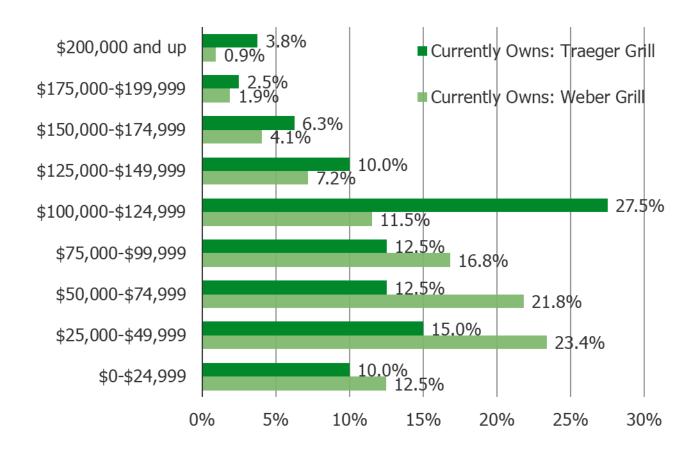

ll      | 321 |

#### Do you have any interest in getting one of these in the future:

Posed to respondents who do not currently own the following products:



Weighted Average Guide:

0, No interest at all = 1

1 = 2

2 = 3

3 = 4

4 = 5

5 = 6

6 = 7

7 = 8

8 = 9

9 = 10

10, Very interested = 11

**BBQs** 

N =
Bull Grill 1158
Big Green Egg 1162
Traeger Grill 1172
Char-Broil Grill 1051
Weber Grill 931

#### When it is time to buy another grill, how likely are you to buy another one from this brand:

Posed to respondents who own a grill/bbq from each of the following:



### **Demographics: Age**

Currently Owns Each of the Following:



### **Demographics: Gender**

Currently Owns Each of the Following:



#### **Demographics: Household Income**

Currently Owns Each of the Following: