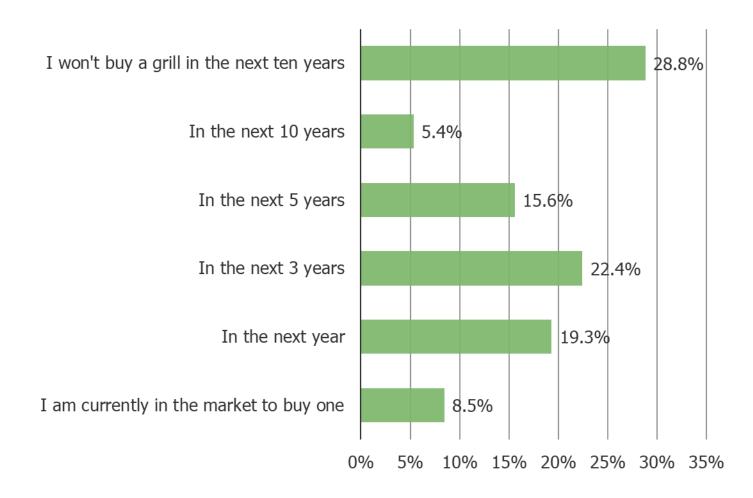

### Will you buy a new grill/BBQ at any point in the future?

Posed to all respondents.

N=1252