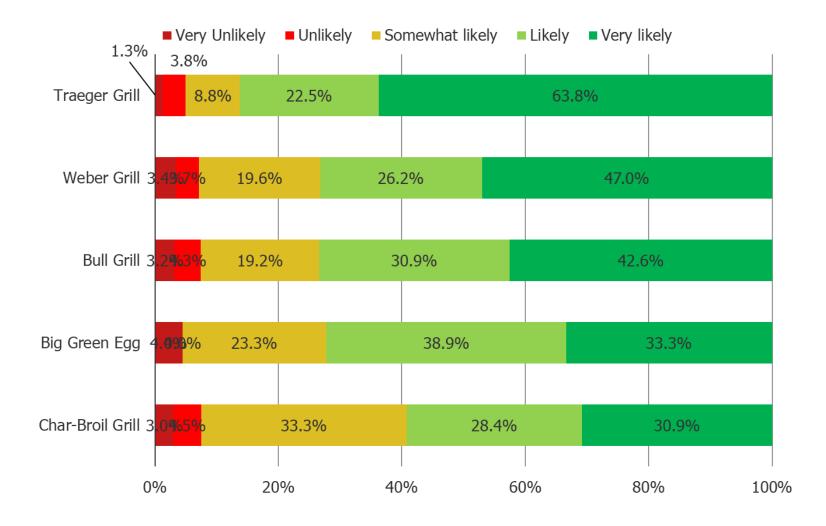

#### When it is time to buy another grill, how likely are you to buy another one from this brand:

Posed to respondents who own a grill/bbq from each of the following: