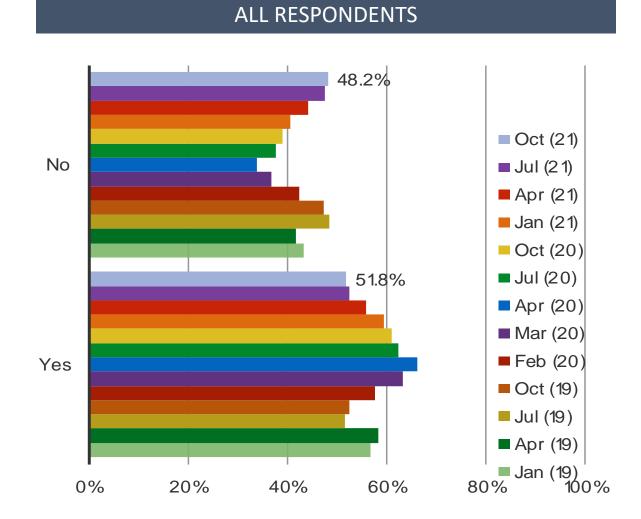

poke Market Intelligence Analysis

# Did you cancel any of the following because of the coronavirus? (Select ALL)

#### ALL RESPONDENTS



# Do you expect to delay or cancel any of the following in the next 3-6 months?



In the past three months, have you had any of the following conditions? (Select ALL)



### For how much longer do you expect the coronavirus to be a concern?



# II

# Covid Concerns Consistent Q/Q

- **D** Personal Financial Conditions and Confidence in the Economy Show Improvement
- **Gentiment related to US / China Relations Has Improved Slightly (But Still Net Negative)**
- **G** Food Delivery App Use Moves Higher

#### How confident do you currently feel about spending money?



## How much have you been spending recently?



# Do you want to reduce spending now?



# How does your household income compare to last year?



# Do you have a job now?



## Are you worried that you will lose your job?





# What do you think of the Chinese stock market?



# III

- □ Covid Concerns Consistent Q/Q
- **D** Personal Financial Conditions and Confidence in the Economy Show Improvement
- **Gentiment related to US / China Relations Has Improved Slightly (But Still Net Negative)**
- **Given Series App Use Moves Higher**

### What do you think of the relationship between China and the US?



### Bespoke | China Macro Update

# Because of your view on the relationship between China and the United States, are you less likely to buy American products?

#### POSED TO RESPONDENTS WHO HAVE A NEGATIVE VIEW ON US CHINA RELATIONS



Yes, I am less likely to buy American