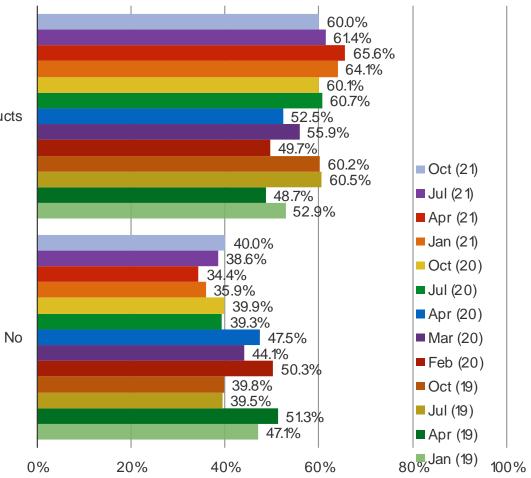

# Because of your view on the relationship between China and the United States, are you less likely to buy American products?

#### POSED TO RESPONDENTS WHO HAVE A NEGATIVE VIEW ON US CHINA RELATIONS

Yes, I am less likely to buy American Products

- □ Covid Concerns Consistent Q/Q
- **D** Personal Financial Conditions and Confidence in the Economy Show Improvement
- **General Sentiment related to US / China Relations Has Improved Slightly (But Still Net Negative)**
- **G** Food Delivery App Use Moves Higher