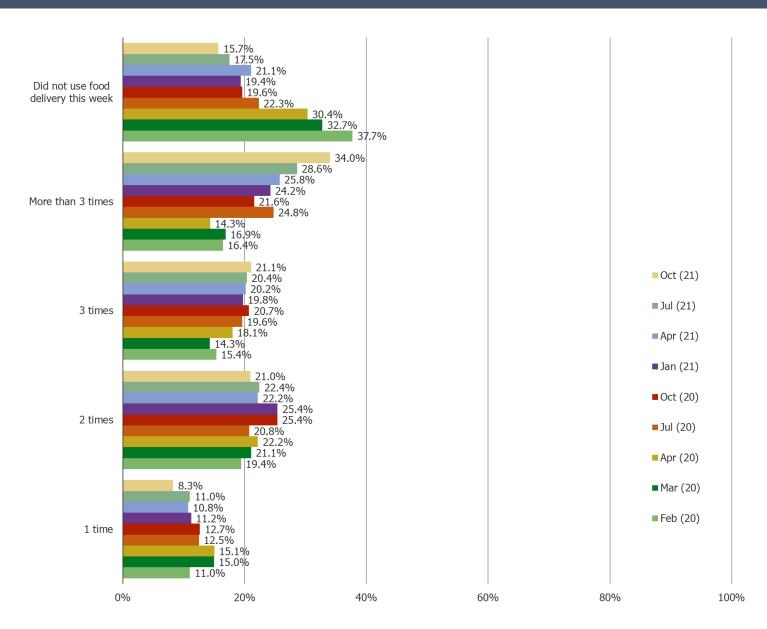

/ China Relations Has Improved Slightly (But Still Net Negative)**
- **Given Series App Use Moves Higher**

### What do you think of the relationship between China and the US?



### Bespoke | China Macro Update

# Because of your view on the relationship between China and the United States, are you less likely to buy American products?

#### POSED TO RESPONDENTS WHO HAVE A NEGATIVE VIEW ON US CHINA RELATIONS



Yes, I am less likely to buy American Products

- □ Covid Concerns Consistent Q/Q
- **D** Personal Financial Conditions and Confidence in the Economy Show Improvement
- **General Sentiment related to US / China Relations Has Improved Slightly (But Still Net Negative)**
- **G** Food Delivery App Use Moves Higher

## How often did you order food delivery this week?

ALL RESPONDENTS



# Bespoke | China Macro Update

# Do you plan to increase or decrease your spending on the following stores and apps?