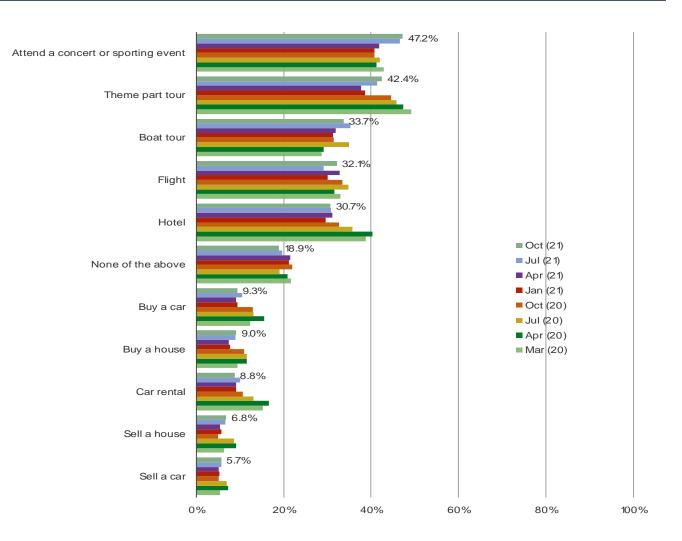

# Did you cancel any of the following because of the coronavirus? (Select ALL)

#### ALL RESPONDENTS