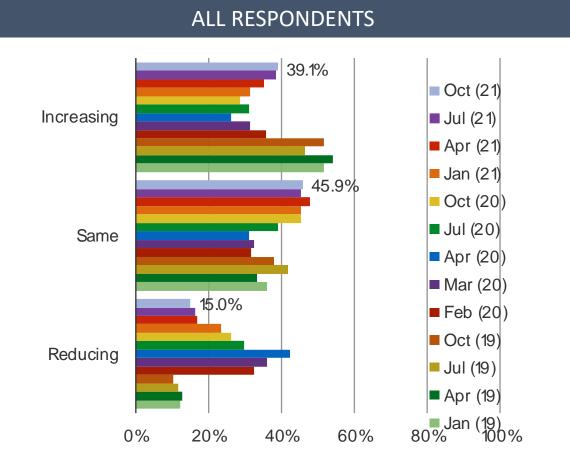

# Looking ahead, will the coronavirus cause you to do the following more or less?

#### ALL RESPONDENTS

Source: 🛞 Bespoke Market Intelligence Analysis