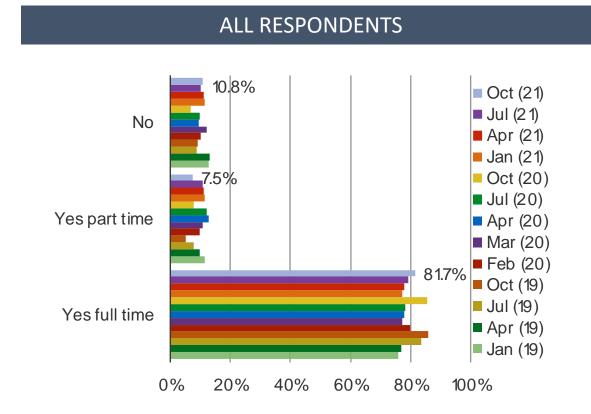

e coronavirus? (Select ALL)

#### ALL RESPONDENTS



# Do you expect to delay or cancel any of the following in the next 3-6 months?



In the past three months, have you had any of the following conditions? (Select ALL)



### For how much longer do you expect the coronavirus to be a concern?



# II

# Covid Concerns Consistent Q/Q

- **D** Personal Financial Conditions and Confidence in the Economy Show Improvement
- **Gentiment related to US / China Relations Has Improved Slightly (But Still Net Negative)**
- **G** Food Delivery App Use Moves Higher

#### How confident do you currently feel about spending money?



## How much have you been spending recently?



# Do you want to reduce spending now?



# How does your household income compare to last year?



# Do you have a job now?



## Are you worried that you will lose your job?





# What do you think of the Chinese stock market?



# III

- □ Covid Concerns Consistent Q/Q
- **D** Personal Financial Conditions and Confidence in the Economy Show Improvement
- **Gentiment related to US / China Relations Has Improved Slightly (But Still Net Negative)**
- **Given Series App Use Moves Higher**

### What do you think of the relationship between China and the US?



### Bespoke | China Macro Update

# Because of your view on the relationship between China and the United States, are you less likely to buy American products?

#### POSED TO RESPONDENTS WHO HAVE A NEGATIVE VIEW ON US CHINA RELATIONS



Yes, I am less likely to buy American Products

- □ Covid Concerns Consistent Q/Q
- **D** Personal Financial Conditions and