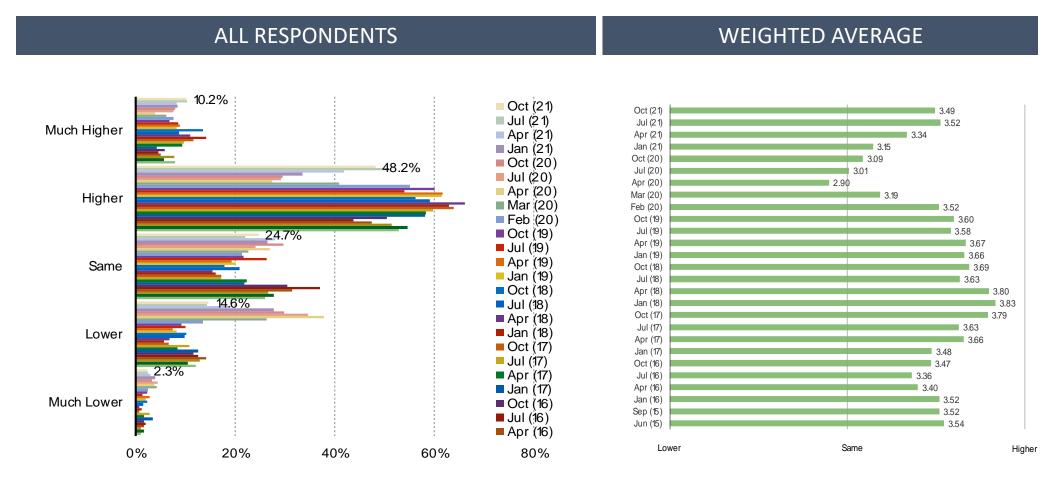

the following because of the coronavirus? (Select ALL)

#### ALL RESPONDENTS



# Do you expect to delay or cancel any of the following in the next 3-6 months?



In the past three months, have you had any of the following conditions? (Select ALL)



### For how much longer do you expect the coronavirus to be a concern?



# II

# Covid Concerns Consistent Q/Q

- **D** Personal Financial Conditions and Confidence in the Economy Show Improvement
- **Gentiment related to US / China Relations Has Improved Slightly (But Still Net Negative)**
- **G** Food Delivery App Use Moves Higher

#### How confident do you currently feel about spending money?



## How much have you been spending recently?



# Do you want to reduce spending now?



# How does your household income compare to last year?



# Do you have a job now?



## Are you worried that you will lose your job?





# What do you think of the Chinese stock market?



# III

- □ Covid Concerns Consistent Q/Q
- **D** Personal Financial Conditions and Confidence in the Economy Show Improvement
- **Gentiment related to US / China Relations Has Improved Slightly (But Still Net Negative)**
- **Given Series App Use Moves Higher**

### What do you think of the relationship between China and the US?



### Bespoke | China Macro Update

# Because of your view on the relationship between China and the United States, are you less likely to buy American products?

#### POSED TO RESPONDENTS WHO HAVE A NEGATIVE VIEW ON US CHINA RELATIONS



Yes, I am less likely to buy American Products

- □ Covid Concerns Consistent Q/Q
- **D** Perso