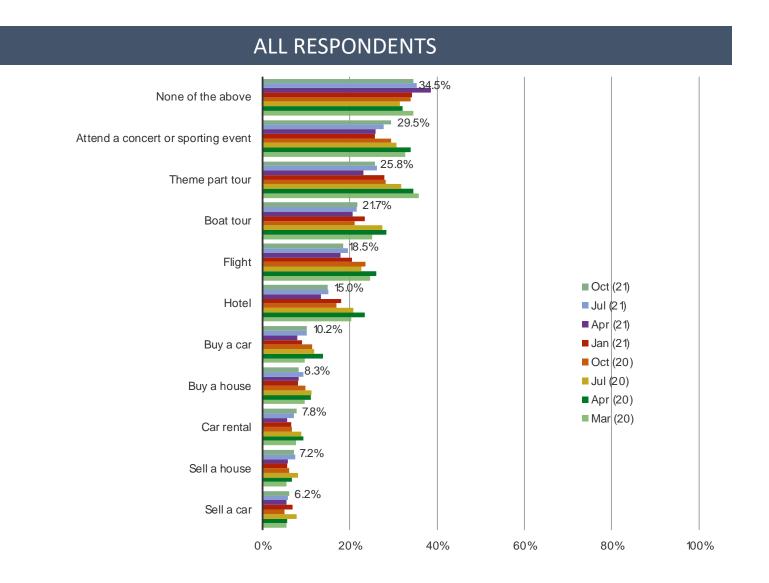

# Do you expect to delay or cancel any of the following in the next 3-6 months?

In the past three months, have you had any of the following conditions? (Select ALL)