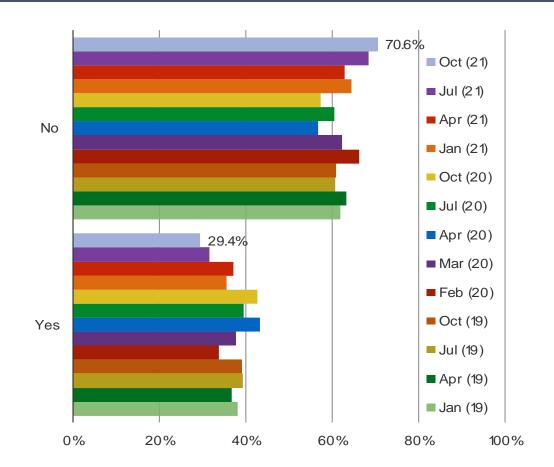

# Do you expect to delay or cancel any of the following in the next 3-6 months?



In the past three months, have you had any of the following conditions? (Select ALL)



### For how much longer do you expect the coronavirus to be a concern?



# II

# Covid Concerns Consistent Q/Q

- **D** Personal Financial Conditions and Confidence in the Economy Show Improvement
- **Gentiment related to US / China Relations Has Improved Slightly (But Still Net Negative)**
- **G** Food Delivery App Use Moves Higher

#### How confident do you currently feel about spending money?



## How much have you been spending recently?



# Do you want to reduce spending now?



# How does your household income compare to last year?



# Do you have a job now?



## Are you worried that you will lose your job?





# What do you think of the Chinese stock market?



# III

- □ Covid Concerns Consistent Q/Q
- **D** Personal Financial Conditions and Confidence in the Economy Show Improvement
- **Gentiment related to US / China Relations Has Improved Slightly (But Still Net Negative)**
- **Given Series App Use Moves Higher**

### What do you think of the relationship between China and the US?



### Bespoke | China Macro Update

# Because of your view on the relationship between China and the United States, are you less likely to buy American products?

#### POSED TO RESPONDENTS WHO HAVE A NEGATIVE VIEW ON US CHINA RELATIONS



Yes, I am less likely to buy American Products

- □ Covid Concerns Consistent Q/Q
- **D** Personal Financial Conditions and Confidence in the Economy Show Improvement
- **Gener