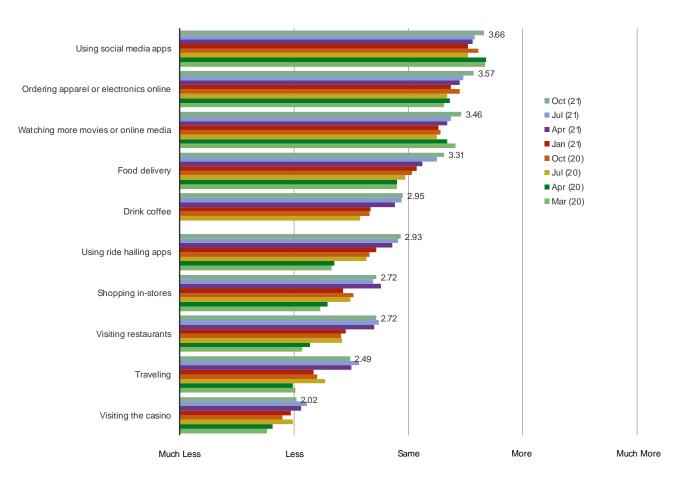

# Looking ahead, will the coronavirus cause you to do the following more or less?

#### ALL RESPONDENTS

Source: 🛞 Bespoke Market Intelligence Analysis