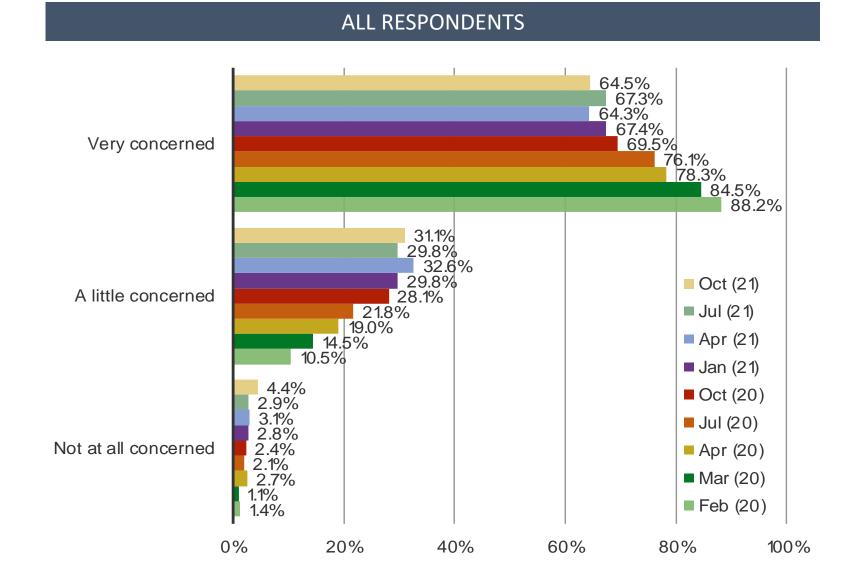

#### Please rate your level of concern about the Coronavirus?

#### ALL RESPONDENTS