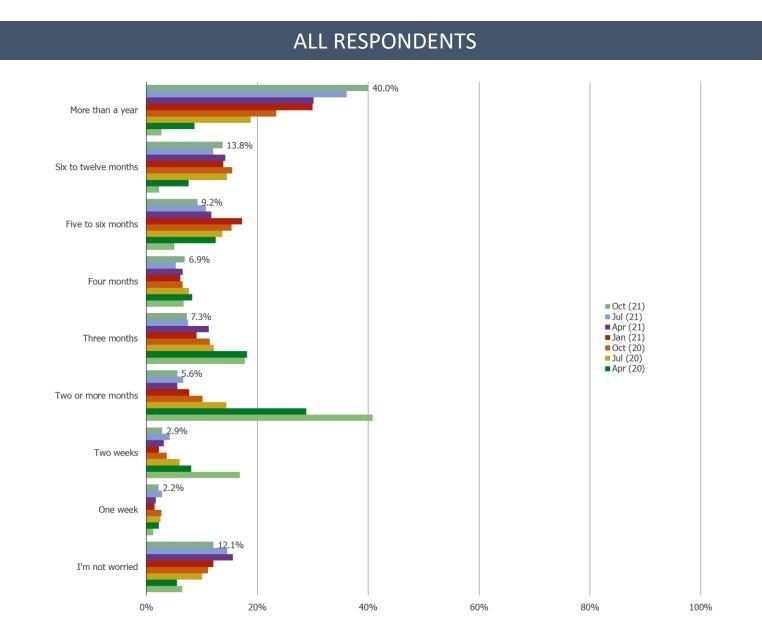

our daily life?

October 2021





July 2021

April 2021





July 2020

Source: 
Source Market Intelligence Analysis

#### Please rate your level of concern about the Coronavirus?



## Has the Coronavirus caused you to do any of the following more or less? (Time Series)

#### ALL RESPONDENTS



# Looking ahead, will the coronavirus cause you to do the following more or less?

#### ALL RESPONDENTS



Source: 🛞 Bespoke Market Intelligence Analysis

# Did you cancel any of the following because of the coronavirus? (Select ALL)

#### ALL RESPONDENTS



# Do you expect to delay or cancel any of the following in the next 3-6 months?



In the past three months, have you had any of the following conditions? (Select ALL)



### For how much longer do you expect the coronavirus to be a concern?



# II

# Covid Concerns Consistent Q/Q

- **D** Personal Financial Conditions and Confidence in the Economy Show Improvement
- **Gentiment related to US / China Relations Has Improved Slightly (But Still Net Negative)**
- **G** Food Delivery App Use Moves Higher

#### How confident do you currently feel about spending money?



## How much have you been spending recently?



# Do you want to reduce spending now?



# How does your household income compare to last year?



# Do you have a job now?



## Are you worried that you will lose your job?





# What do you think of the Chinese stock market?



# III

- □ Covid Concerns Consistent Q/Q
- **D** Personal Financial Conditions and Confidence in the Economy Show Improvement
- **Gentiment related to US / China Relations Has Improved Slig