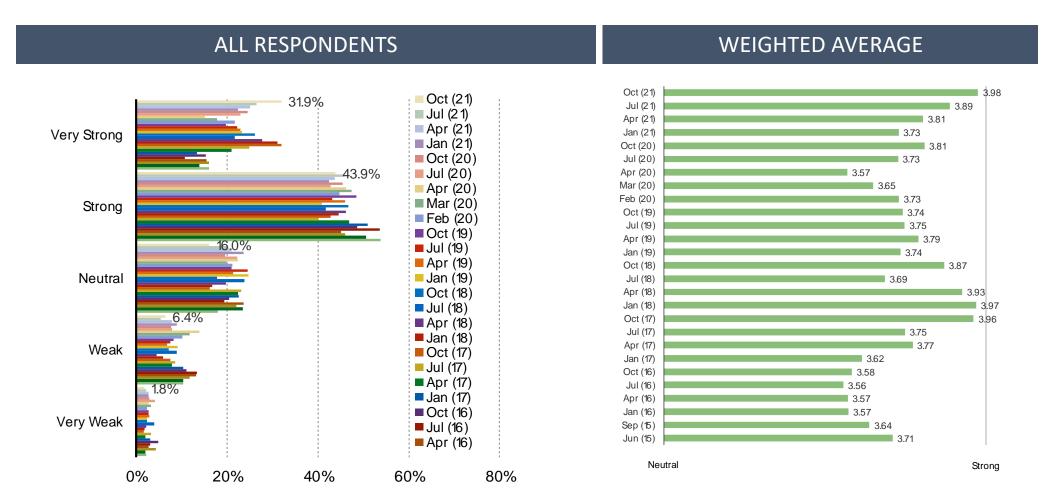

avirus cause you to do the following more or less?

#### ALL RESPONDENTS



Source: 🛞 Bespoke Market Intelligence Analysis

# Did you cancel any of the following because of the coronavirus? (Select ALL)

#### ALL RESPONDENTS



# Do you expect to delay or cancel any of the following in the next 3-6 months?



In the past three months, have you had any of the following conditions? (Select ALL)



### For how much longer do you expect the coronavirus to be a concern?



# II

# Covid Concerns Consistent Q/Q

- **D** Personal Financial Conditions and Confidence in the Economy Show Improvement
- **Gentiment related to US / China Relations Has Improved Slightly (But Still Net Negative)**
- **G** Food Delivery App Use Moves Higher

#### How confident do you currently feel about spending money?



## How much have you been spending recently?



# Do you want to reduce spending now?



# How does your household income compare to last year?



# Do you have a job now?



## Are you worried that you will lose your job?





# What do you think of the Chinese stock market?



# III

- □ Covid Concerns Consistent Q/Q
- **D** Personal Financial Conditions and Confidence in the Economy Show Improvement
- **Gentiment related to US / China Relations Has Improved Slightly (But Still Net Negative)**
- **Given Series App Use Moves Higher**

### What do you think of the relationship between China and the US?



### Bespoke | China Macro Update

# Because of your view on the relationship between China and the United States, are you less likely to buy American products?

#### POSED TO RESPONDENT