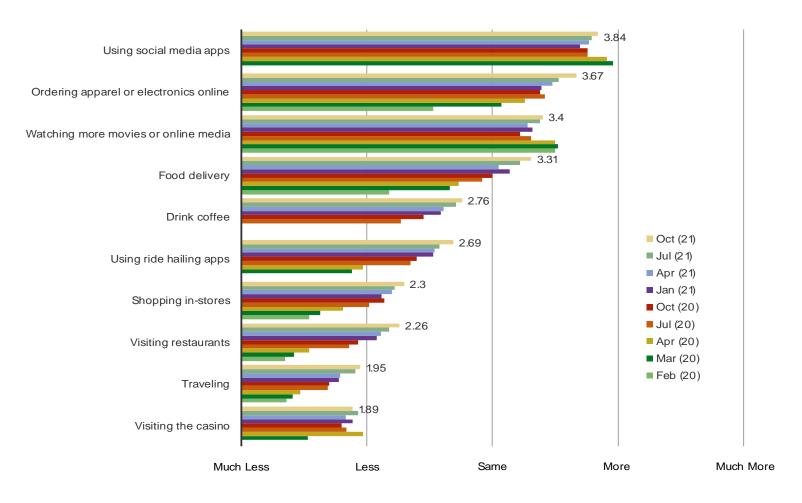

## Has the Coronavirus caused you to do any of the following more or less? (Time Series)