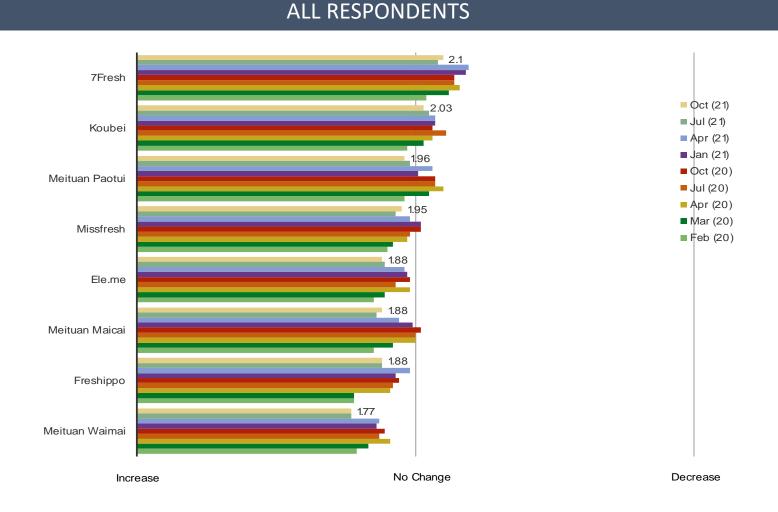

# Do you plan to increase or decrease your spending on the following stores and apps?