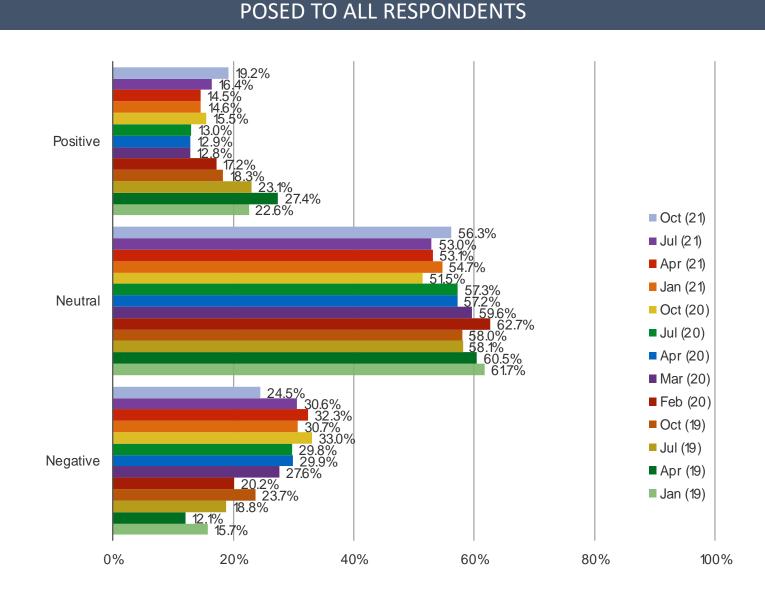

# Looking ahead, will the coronavirus cause you to do the following more or less?

#### ALL RESPONDENTS

Source: 🛞 Bespoke Market Intelligence Analysis