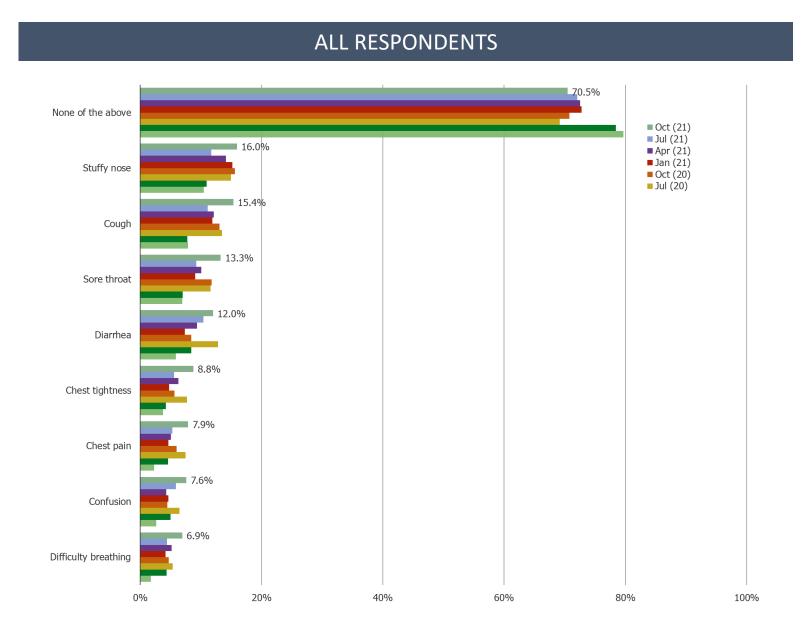

# Do you expect to delay or cancel any of the following in the next 3-6 months?

In the past three months, have you had any of the following conditions? (Select ALL)