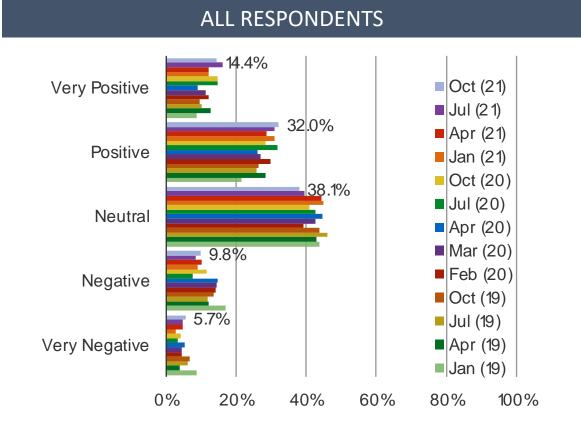

#### Please rate your level of concern about the Coronavirus?

#### ALL RESPONDENTS