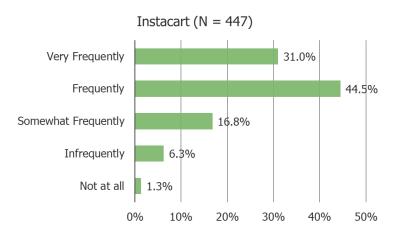

# Amazon Fresh Users Cross-Tabbed By When They Started Using It

Posed to respondents who said they have used Instacart frequently or very frequently during the past six months.

Used Platform Frequently/Very Frequently During the Past 6 Months | How Often They Expect To Use Going Forward

Used Platform Infrequently/Somewhat Frequently During the Past 6 Months | How Often They Expect To Use Going Forward

# Instacart Users Cross-Tabbed By When They Started Using It

Posed to respondents who said they have used Shipt frequently or very frequently during the past six months.

Used Platform Frequently/Very Frequently During the Past 6 Months | How Often They Expect To Use Going Forward