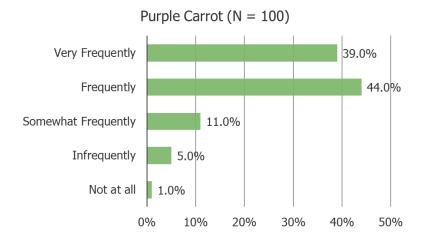

## Home Chef Users Cross-Tabbed By When They Started Using It

Posed to respondents who said they have used Purple Carrot frequently or very frequently during the past six months.

Used Platform Frequently/Very Frequently During the Past 6 Months | How Often They Expect To Use Going Forward

Used Platform Infrequently/Somewhat Frequently During the Past 6 Months | How Often They Expect To Use Going Forward

# Purple Carrot Users Cross-Tabbed By When They Started Using It

Posed to respondents who said they have used Uber Eats frequently or very frequently during the past six months.

Used Platform Frequently/Very Frequently During the Past 6 Months | How Often They Expect To Use Going Forward