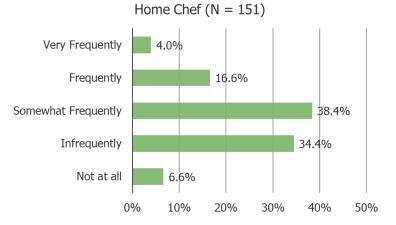

## Home Chef Users Cross-Tabbed By When They Started Using It

Posed to respondents who said they have used Purple Carrot frequently or very frequently during the past six months.

Used Platform Frequently/Very Frequently During the Past 6 Months | How Often They Expect To Use Going Forward