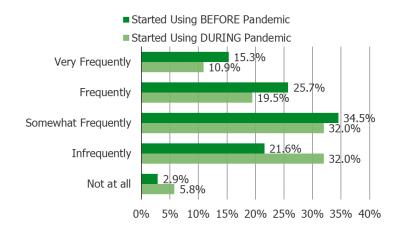

# Purple Carrot Users Cross-Tabbed By When They Started Using It

Posed to respondents who said they have used Uber Eats frequently or very frequently during the past six months.

Used Platform Frequently/Very Frequently During the Past 6 Months | How Often They Expect To Use Going Forward

Used Platform Infrequently/Somewhat Frequently During the Past 6 Months | How Often They Expect To Use Going Forward

# Uber Eats Users Cross-Tabbed By When They Started Using It

Posed to respondents who said they have used DoorDash frequently or very frequently during the past six months.

Used Platform Frequently/Very Frequently During the Past 6 Months | How Often They Expect To Use Going Forward