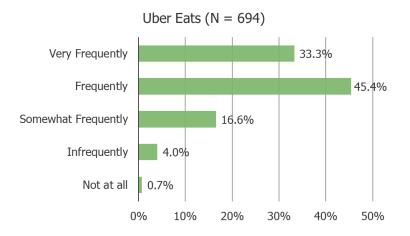

# Purple Carrot Users Cross-Tabbed By When They Started Using It

Posed to respondents who said they have used Uber Eats frequently or very frequently during the past six months.

Used Platform Frequently/Very Frequently During the Past 6 Months | How Often They Expect To Use Going Forward

Used Platform Infrequently/Somewhat Frequently During the Past 6 Months | How Often They Expect To Use Going Forward

# Uber Eats Users Cross-Tabbed By When They Started Using It

Posed to respondents who said they have used DoorDash frequently or very frequently during the past six months.

Used Platform Frequently/Very Frequently During the Past 6 Months | How Often They Expect To Use Going Forward