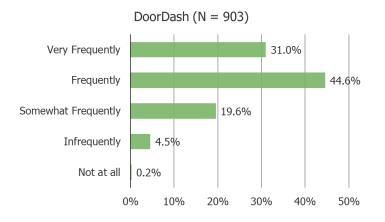

# How frequently have you been ordering from the following during the past six months?

|               | N =  |
|---------------|------|
| DoorDash      | 2496 |
| Uber Eats     | 1932 |
| Instacart     | 1209 |
| Amazon Fresh  | 1117 |
| HelloFresh    | 601  |
| Blue Apron    | 428  |
| Home Chef     | 321  |
| Shipt         | 281  |
| Purple Carrot | 194  |
| Sunbasket     | 181  |

# Door Dash Users Cross-Tabbed By When They Started Using It

Posed to respondents who said they have used Amazon Fresh frequently or very frequently during the past six months.

Used Platform Frequently/Very Frequently During the Past 6 Months | How Often They Expect To Use Going Forward