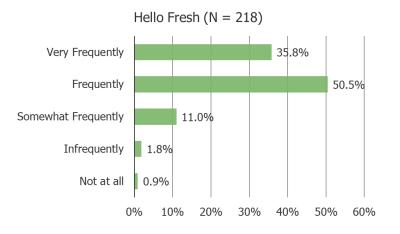

Posed to respondents who said they have used Hello Fresh frequently or very frequently during the past six months.

Used Platform Frequently/Very Frequently During the Past 6 Months | How Often They Expect To Use Going Forward Used Platform Infrequently/Somewhat Frequently During the Past 6 Months | How Often They Expect To Use Going Forward