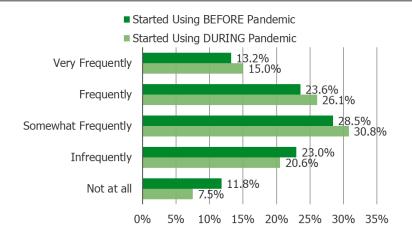

## Hello Fresh Users Cross-Tabbed By When They Started Using It

Posed to respondents who said they have used Blue Apron frequently or very frequently during the past six months.

Used Platform Frequently/Very Frequently During the Past 6 Months | How Often They Expect To Use Going Forward