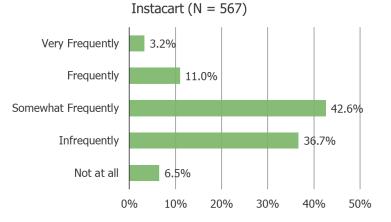

# Instacart Users Cross-Tabbed By When They Started Using It

Posed to respondents who said they have used Shipt frequently or very frequently during the past six months.

Used Platform Frequently/Very Frequently During the Past 6 Months | How Often They Expect To Use Going Forward

> Shipt (N = 102)Very Frequently 34.8% Frequently 51.0% Somewhat Frequently 8.8% 4.9% Infrequently Not at all 1.0% 0% 10% 20% 30% 40% 50% 60%

Used Platform Infrequently/Somewhat Frequently During the Past 6 Months | How Often They Expect To Use Going Forward

# Shipt Users Cross-Tabbed By When They Started Using It