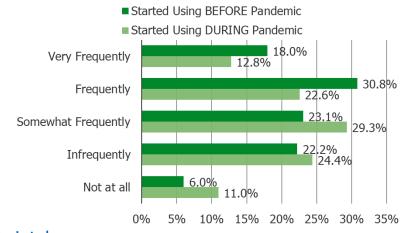

Posed to respondents who said they have used Hello Fresh frequently or very frequently during the past six months.

Used Platform Frequently/Very Frequently During the Past 6 Months | How Often They Expect To Use Going Forward Used Platform Infrequently/Somewhat Frequently During the Past 6 Months | How Often They Expect To Use Going Forward

## Hello Fresh Users Cross-Tabbed By When They Started Using It

Posed to respondents who said they have used Blue Apron frequently or very frequently during the past six months.

Used Platform Frequently/Very Frequently During the Past 6 Months | How Often They Expect To Use Going Forward