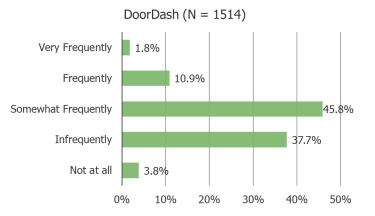

# How frequently have you been ordering from the following during the past six months?

|               | N =  |
|---------------|------|
| DoorDash      | 2496 |
| Uber Eats     | 1932 |
| Instacart     | 1209 |
| Amazon Fresh  | 1117 |
| HelloFresh    | 601  |
| Blue Apron    | 428  |
| Home Chef     | 321  |
| Shipt         | 281  |
| Purple Carrot | 194  |
| Sunbasket     | 181  |

# Door Dash Users Cross-Tabbed By When They Started Using It

Posed to respondents who said they have used Amazon Fresh frequently or very frequently during the past six months.

Used Platform Frequently/Very Frequently During the Past 6 Months | How Often They Expect To Use Going Forward