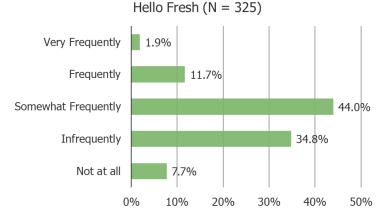

Posed to respondents who said they have used Hello Fresh frequently or very frequently during the past six months.

Used Platform Frequently/Very Frequently During the Past 6 Months | How Often They Expect To Use Going Forward Used Platform Infrequently/Somewhat Frequently During the Past 6 Months | How Often They Expect To Use Going Forward