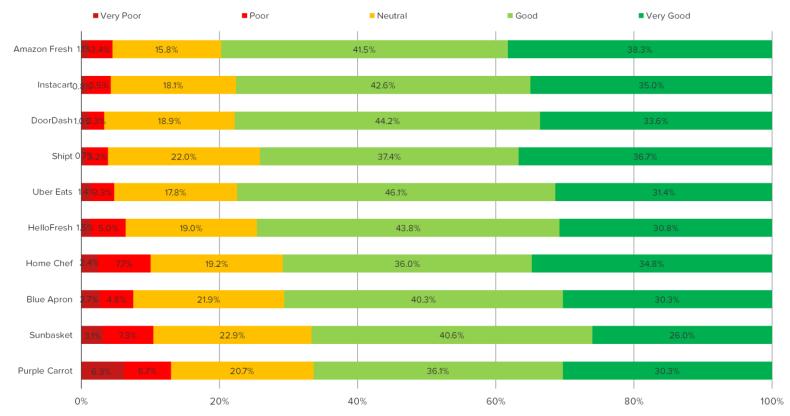

## CSAT – Net Positive For Meal Kits / Grocery Delivery / Food Delivery Platforms

Consumers have a net favorable opinion of most platforms when it comes to quality of the product, service/delivery times, variety/selection, etc. We would note that on the meal kits front Hello Fresh received positive customer sat scores relative to competitors, that Instacart was typically just a step ahead of Shipt, that Doordash was typically just a step ahead of Uber Eats, and that Amazon Fresh topped all platforms in our survey in each satisfaction category.

# How do you rate the following when it comes to variety/selection?

|               | N =  |
|---------------|------|
| DoorDash      | 2496 |
| Uber Eats     | 1932 |
| Instacart     | 1209 |
| Amazon Fresh  | 1117 |
| HelloFresh    | 601  |
| Blue Apron    | 428  |
| Home Chef     | 321  |
| Shipt         | 281  |
| Purple Carrot | 194  |
| Sunbasket     | 181  |