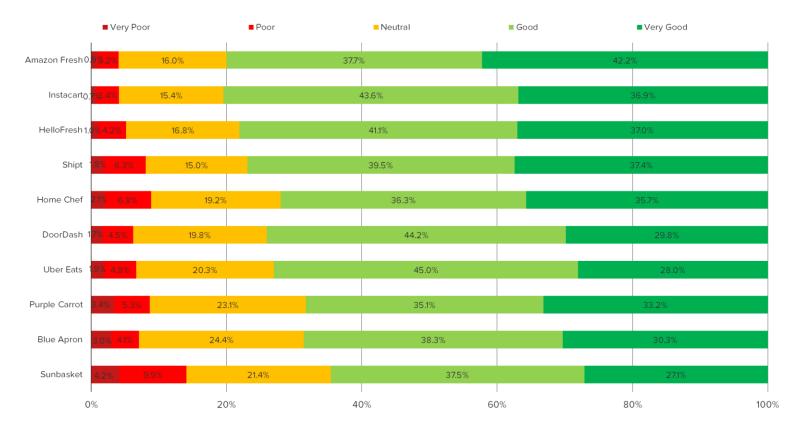

## CSAT – Net Positive For Meal Kits / Grocery Delivery / Food Delivery Platforms

Consumers have a net favorable opinion of most platforms when it comes to quality of the product, service/delivery times, variety/selection, etc. We would note that on the meal kits front Hello Fresh received positive customer sat scores relative to competitors, that Instacart was typically just a step ahead of Shipt, that Doordash was typically just a step ahead of Uber Eats, and that Amazon Fresh topped all platforms in our survey in each satisfaction category.

# How do you rate the following when it comes service/delivery times?

|               | N =  |
|---------------|------|
| DoorDash      | 2496 |
| Uber Eats     | 1932 |
| Instacart     | 1209 |
| Amazon Fresh  | 1117 |
| HelloFresh    | 601  |
| Blue Apron    | 428  |
| Home Chef     | 321  |
| Shipt         | 281  |
| Purple Carrot | 194  |
| Sunbasket     | 181  |