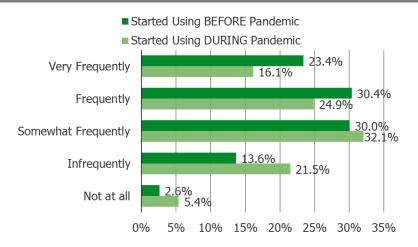

# Instacart Users Cross-Tabbed By When They Started Using It

Posed to respondents who said they have used Shipt frequently or very frequently during the past six months.

Used Platform Frequently/Very Frequently During the Past 6 Months | How Often They Expect To Use Going Forward