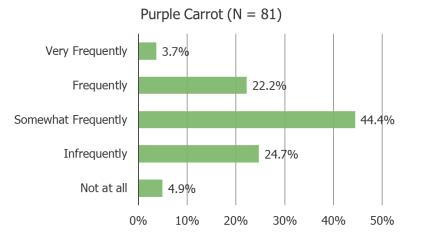

## Home Chef Users Cross-Tabbed By When They Started Using It

Posed to respondents who said they have used Purple Carrot frequently or very frequently during the past six months.

Used Platform Frequently/Very Frequently During the Past 6 Months | How Often They Expect To Use Going Forward

Used Platform Infrequently/Somewhat Frequently During the Past 6 Months | How Often They Expect To Use Going Forward

# Purple Carrot Users Cross-Tabbed By When They Started Using It

Posed to respondents who said they have used Uber Eats frequently or very frequently during the past six months.

Used Platform Frequently/Very Frequently During the Past 6 Months | How Often They Expect To Use Going Forward