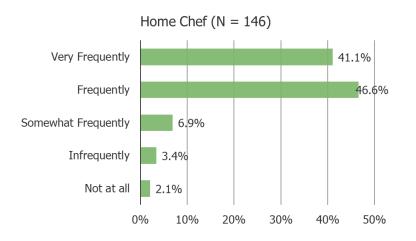

## Home Chef Users Cross-Tabbed By When They Started Using It

Posed to respondents who said they have used Purple Carrot frequently or very frequently during the past six months.

Used Platform Frequently/Very Frequently During the Past 6 Months | How Often They Expect To Use Going Forward