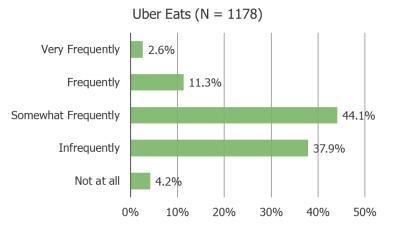

# How frequently have you been ordering from the following during the past six months?

|               | N =  |
|---------------|------|
| DoorDash      | 2496 |
| Uber Eats     | 1932 |
| Instacart     | 1209 |
| Amazon Fresh  | 1117 |
| HelloFresh    | 601  |
| Blue Apron    | 428  |
| Home Chef     | 321  |
| Shipt         | 281  |
| Purple Carrot | 194  |
| Sunbasket     | 181  |

# Uber Eats Users Cross-Tabbed By When They Started Using It

Posed to respondents who said they have used DoorDash frequently or very frequently during the past six months.

Used Platform Frequently/Very Frequently During the Past 6 Months | How Often They Expect To Use Going Forward