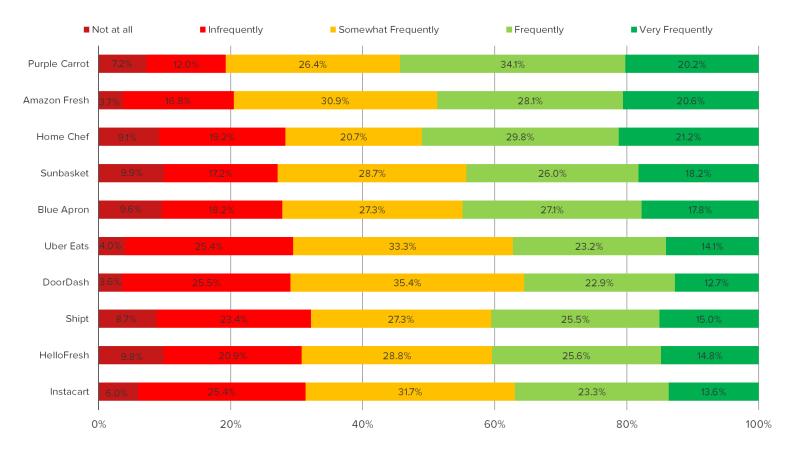

### Usage Frequency – Positive Recently and Projected To Continue

Usage frequency feedback was constructive/positive for most platforms tested. The general trend is that the majority of those who used each platform frequently/very frequently over the past 6 months expect to continue doing so for the next year going forward. Newer "During Pandemic" meal kits users were relatively more likely to continue using the platforms frequently going forward compared to those who started using food delivery and grocery delivery platforms during the pandemic.

# How frequently have you been ordering from the following during the past six months?

|               | N =  |
|---------------|------|
| DoorDash      | 2496 |
| Uber Eats     | 1932 |
| Instacart     | 1209 |
| Amazon Fresh  | 1117 |
| HelloFresh    | 601  |
| Blue Apron    | 428  |
| Home Chef     | 321  |
| Shipt         | 281  |
| Purple Carrot | 194  |
| Sunbasket     | 181  |

|               | N =  |
|---------------|------|
| DoorDash      | 2496 |
| Uber Eats     | 1932 |
| Instacart     | 1209 |
| Amazon Fresh  | 1117 |
| HelloFresh    | 601  |
| Blue Apron    | 428  |
| Home Chef     | 321  |
| Shipt         | 281  |
| Purple Carrot | 194  |
| Sunbasket     | 181  |