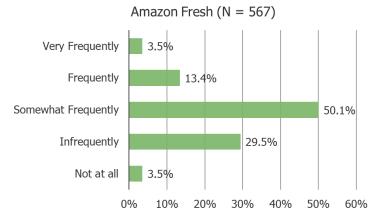

Used Platform Infrequently/Somewhat Frequently During the Past 6 Months | How Often They Expect To Use Going Forward

# Amazon Fresh Users Cross-Tabbed By When They Started Using It

Posed to respondents who said they have used Instacart frequently or very frequently during the past six months.

Used Platform Frequently/Very Frequently During the Past 6 Months | How Often They Expect To Use Going Forward