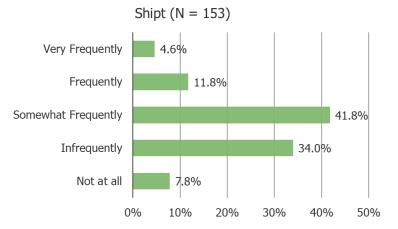

# Instacart Users Cross-Tabbed By When They Started Using It

Posed to respondents who said they have used Shipt frequently or very frequently during the past six months.

Used Platform Frequently/Very Frequently During the Past 6 Months | How Often They Expect To Use Going Forward

> Shipt (N = 102)Very Frequently 34.8% Frequently 51.0% Somewhat Frequently 8.8% 4.9% Infrequently Not at all 1.0% 0% 10% 20% 30% 40% 50% 60%

Used Platform Infrequently/Somewhat Frequently During the Past 6 Months | How Often They Expect To Use Going Forward

# Shipt Users Cross-Tabbed By When They Started Using It