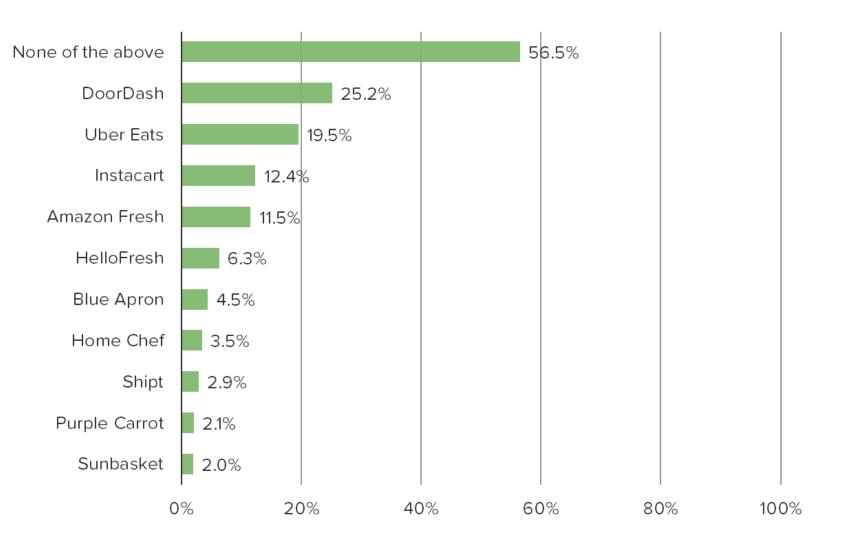

# Are you currently a regular or occasional customer of any of the following? (Select ALL that apply)

Posed to all respondents.