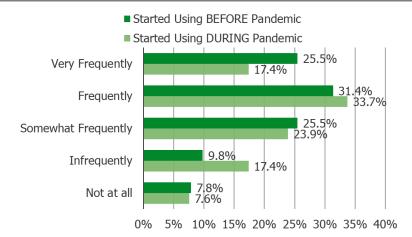

### When Did They Start Engaging – PRE / DURING Pandemic

□ Across the meal kits, grocery delivery, and food delivery apps surveyed a range of customers (between 37.4% for Blue Apron at the lower end and 57.7% at the higher end for Shipt) started using each respective platform for the first time DURING the pandemic.

### Usage Frequency – Positive Recently and Projected To Continue

Usage frequency feedback was constructive/positive for most platforms tested. The general trend is that the majority of those who used each platform frequently/very frequently over the past 6 months expect to continue doing so for the next year going forward. Newer "During Pandemic" meal kits users were relatively more likely to continue using the platforms frequently going forward compared to those who started using food delivery and grocery delivery platforms during the pandemic.

## Home Chef Users Cross-Tabbed By When They Started Using It

Posed to respondents who said they have used Purple Carrot frequently or very frequently during the past six months.

Used Platform Frequently/Very Frequently During the Past 6 Months | How Often They Expect To Use Going Forward

Used Platform Infrequently/Somewhat Frequently During the Past 6 Months | How Often They Expect To Use Going Forward

# Purple Carrot Users Cross-Tabbed By When They Started Using It

Posed to respondents who said they have used Uber Eats frequently or very frequently during the past six months.

Used Platform Frequently/Very Frequently During the Past 6 Months | How Often They Expect To Use Going Forward