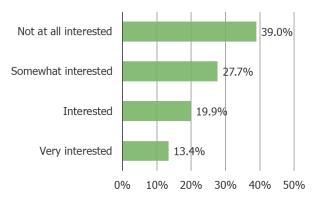

### Ready Made Meals Interest

□ The broader population shows moderate interest in ready made meals. Interest is much stronger among users of the various services tested in our survey, particularly meal kits providers.

How much interest do you have in ready made meals? IE, meals that are shipped to and just need to be heated up with no other preparation.

Posed to all respondents.

DoorDash

Uber Eats

Instacart

HelloFresh

**Blue Apron** 