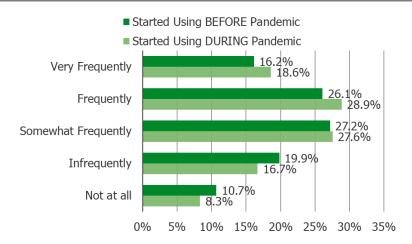

# Blue Apron Users Cross-Tabbed By When They Started Using It

Posed to respondents who said they have used Home Chef frequently or very frequently during the past six months.

Used Platform Frequently/Very Frequently During the Past 6 Months | How Often They Expect To Use Going Forward

Used Platform Infrequently/Somewhat Frequently During the Past 6 Months | How Often They Expect To Use Going Forward

## Home Chef Users Cross-Tabbed By When They Started Using It

Posed to respondents who said they have used Purple Carrot frequently or very frequently during the past six months.

Used Platform Frequently/Very Frequently During the Past 6 Months | How Often They Expect To Use Going Forward