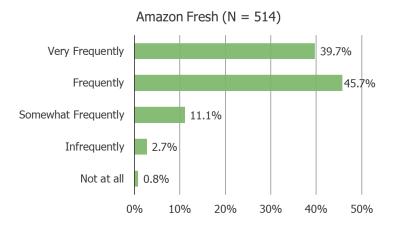

Used Platform Infrequently/Somewhat Frequently During the Past 6 Months | How Often They Expect To Use Going Forward

# Amazon Fresh Users Cross-Tabbed By When They Started Using It

Posed to respondents who said they have used Instacart frequently or very frequently during the past six months.

Used Platform Frequently/Very Frequently During the Past 6 Months | How Often They Expect To Use Going Forward