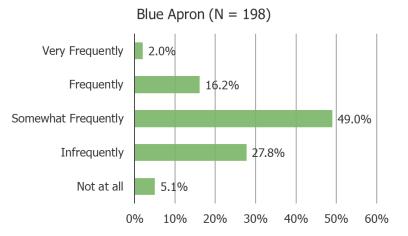

## Hello Fresh Users Cross-Tabbed By When They Started Using It

Posed to respondents who said they have used Blue Apron frequently or very frequently during the past six months.

Used Platform Frequently/Very Frequently During the Past 6 Months | How Often They Expect To Use Going Forward