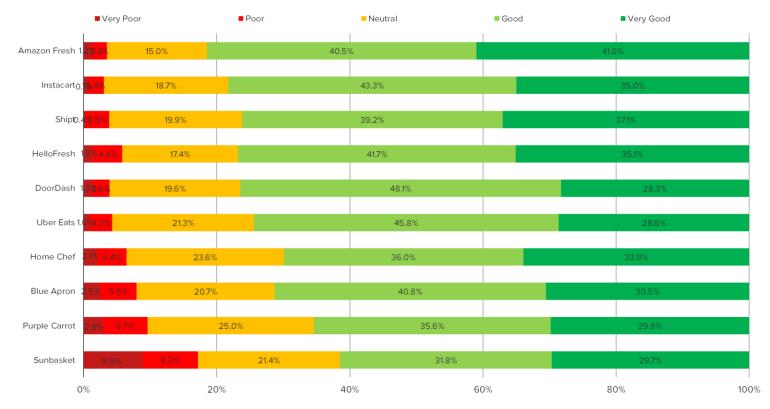

## CSAT – Net Positive For Meal Kits / Grocery Delivery / Food Delivery Platforms

Consumers have a net favorable opinion of most platforms when it comes to quality of the product, service/delivery times, variety/selection, etc. We would note that on the meal kits front Hello Fresh received positive customer sat scores relative to competitors, that Instacart was typically just a step ahead of Shipt, that Doordash was typically just a step ahead of Uber Eats, and that Amazon Fresh topped all platforms in our survey in each satisfaction category.

# How do you rate the following when it comes to quality of the product?

|               | N =  |
|---------------|------|
| DoorDash      | 2496 |
| Uber Eats     | 1932 |
| Instacart     | 1209 |
| Amazon Fresh  | 1117 |
| HelloFresh    | 601  |
| Blue Apron    | 428  |
| Home Chef     | 321  |
| Shipt         | 281  |
| Purple Carrot | 194  |
| Sunbasket     | 181  |