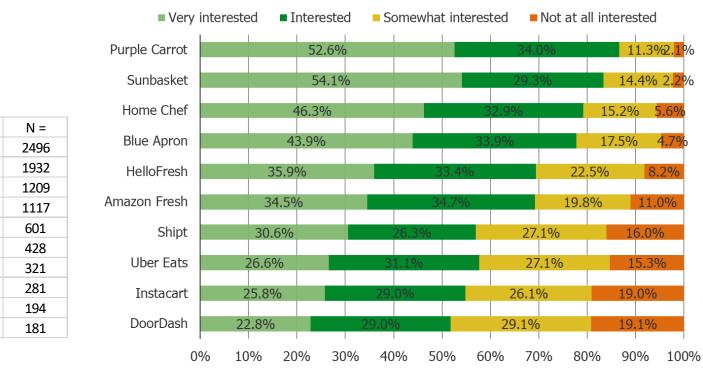

### Ready Made Meals Interest

□ The broader population shows moderate interest in ready made meals. Interest is much stronger among users of the various services tested in our survey, particularly meal kits providers.

How much interest do you have in ready made meals? IE, meals that are shipped to and just need to be heated up with no other preparation.

Posed to all respondents.

DoorDash

Uber Eats

Instacart

HelloFresh

**Blue Apron** 

## Posed to respondents who said they regularly or occasionally use each of the following.