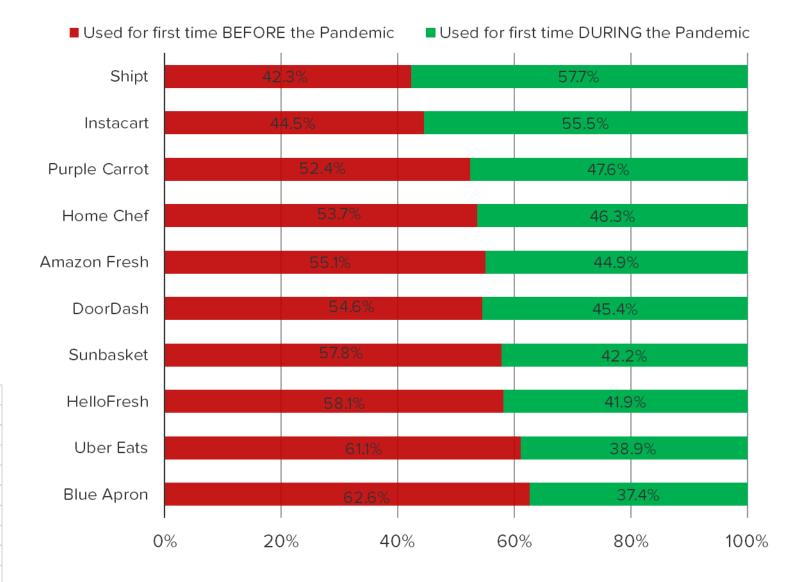

### When Did They Start Engaging – PRE / DURING Pandemic

□ Across the meal kits, grocery delivery, and food delivery apps surveyed a range of customers (between 37.4% for Blue Apron at the lower end and 57.7% at the higher end for Shipt) started using each respective platform for the first time DURING the pandemic.

# When did you start using the following for the first time?

| N =  |
|------|
| 2496 |
| 1932 |
| 1209 |
| 1117 |
| 601  |
| 428  |
| 321  |
| 281  |
| 194  |
| 181  |
|      |