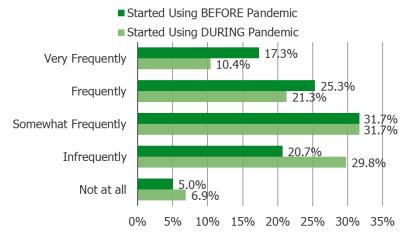

### When Did They Start Engaging – PRE / DURING Pandemic

□ Across the meal kits, grocery delivery, and food delivery apps surveyed a range of customers (between 37.4% for Blue Apron at the lower end and 57.7% at the higher end for Shipt) started using each respective platform for the first time DURING the pandemic.

### Usage Frequency – Positive Recently and Projected To Continue

Usage frequency feedback was constructive/positive for most platforms tested. The general trend is that the majority of those who used each platform frequently/very frequently over the past 6 months expect to continue doing so for the next year going forward. Newer "During Pandemic" meal kits users were relatively more likely to continue using the platforms frequently going forward compared to those who started using food delivery and grocery delivery platforms during the pandemic.

Posed to respondents who said they have used Hello Fresh frequently or very frequently during the past six months.

Used Platform Frequently/Very Frequently During the Past 6 Months | How Often They Expect To Use Going Forward Used Platform Infrequently/Somewhat Frequently During the Past 6 Months | How Often They Expect To Use Going Forward

## Hello Fresh Users Cross-Tabbed By When They Started Using It

Posed to respondents who said they have used Blue Apron frequently or very frequently during the past six months.

Used Platform Frequently/Very Frequently During the Past 6 Months | How Often They Expect To Use Going Forward