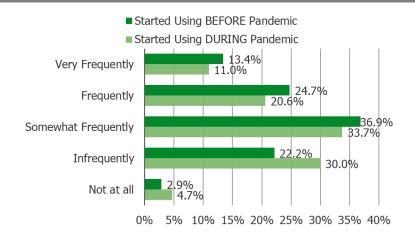

# Door Dash Users Cross-Tabbed By When They Started Using It

Posed to respondents who said they have used Amazon Fresh frequently or very frequently during the past six months.

Used Platform Frequently/Very Frequently During the Past 6 Months | How Often They Expect To Use Going Forward

Used Platform Infrequently/Somewhat Frequently During the Past 6 Months | How Often They Expect To Use Going Forward

# Amazon Fresh Users Cross-Tabbed By When They Started Using It

Posed to respondents who said they have used Instacart frequently or very frequently during the past six months.

Used Platform Frequently/Very Frequently During the Past 6 Months | How Often They Expect To Use Going Forward