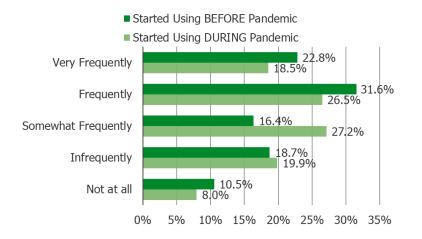

## Home Chef Users Cross-Tabbed By When They Started Using It

Posed to respondents who said they have used Purple Carrot frequently or very frequently during the past six months.

Used Platform Frequently/Very Frequently During the Past 6 Months | How Often They Expect To Use Going Forward