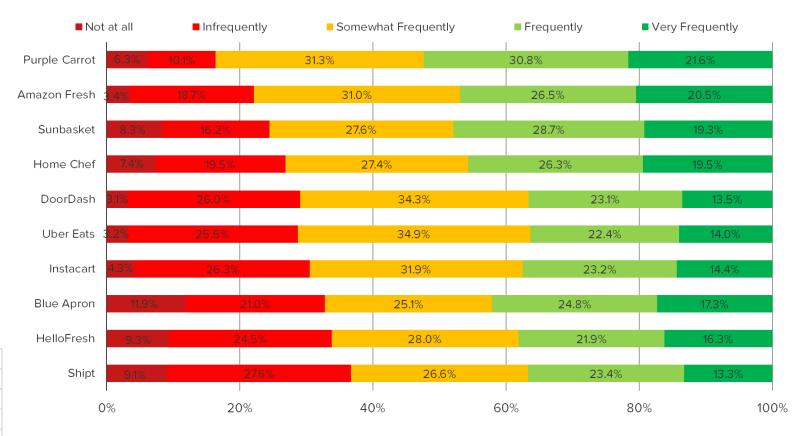

### Usage Frequency – Positive Recently and Projected To Continue

Usage frequency feedback was constructive/positive for most platforms tested. The general trend is that the majority of those who used each platform frequently/very frequently over the past 6 months expect to continue doing so for the next year going forward. Newer "During Pandemic" meal kits users were relatively more likely to continue using the platforms frequently going forward compared to those who started using food delivery and grocery delivery platforms during the pandemic.

# How frequently have you been ordering from the following during the past six months?

|               | N =  |
|---------------|------|
| DoorDash      | 2496 |
| Uber Eats     | 1932 |
| Instacart     | 1209 |
| Amazon Fresh  | 1117 |
| HelloFresh    | 601  |
| Blue Apron    | 428  |
| Home Chef     | 321  |
| Shipt         | 281  |
| Purple Carrot | 194  |
| Sunbasket     | 181  |

|               | N =  |
|---------------|------|
| DoorDash      | 2496 |
| Uber Eats     | 1932 |
| Instacart     | 1209 |
| Amazon Fresh  | 1117 |
| HelloFresh    | 601  |
| Blue Apron    | 428  |
| Home Chef     | 321  |
| Shipt         | 281  |
| Purple Carrot | 194  |
| Sunbasket     | 181  |