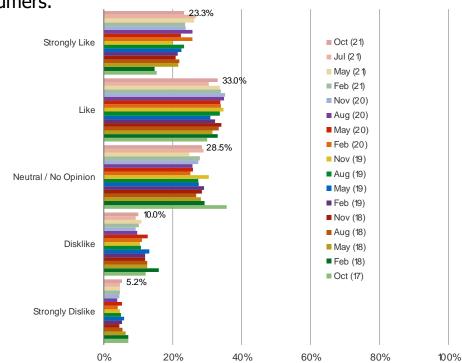

# TREASURE HUNT SHOPPING EXPERIENCE

# DO YOU LIKE THE TREASURE HUNT TYPE OF SHOPPING EXPERIENCE WHERE BRANDS/PRODUCTS AVAILABLE AT A DISCOUNTED PRICE CHANGE OFTEN?

### Posed to all consumers.

IS THE TREASURE HUNT TYPE OF SHOPPING EXPERIENCE BETTER ONLINE OR IN-STORES?

Posed to all consumers who said they like or strongly like the treasure hunt shopping experience.