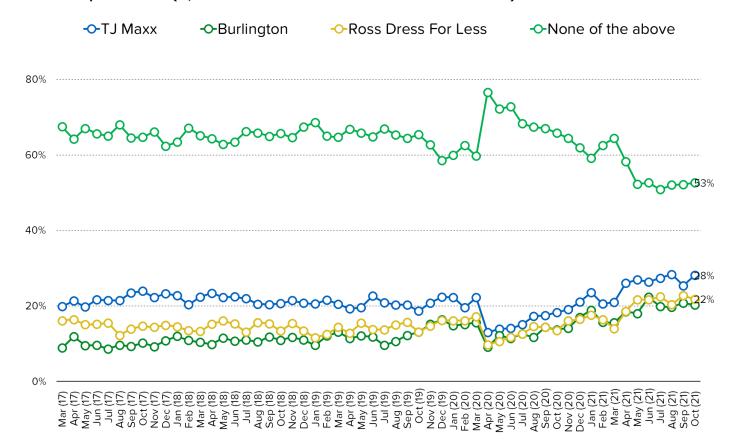

# IF YOU WERE SHOPPING FOR CLOTHING FOR YOURSELF TODAY, WHICH WOULD YOU BE MOST LIKELY TO VISIT?

Date: November 2021

#### NET POPULARITY CHANGE - % SAID GAINING POPULARITY MINUS % SAID LOSING POPULARITY