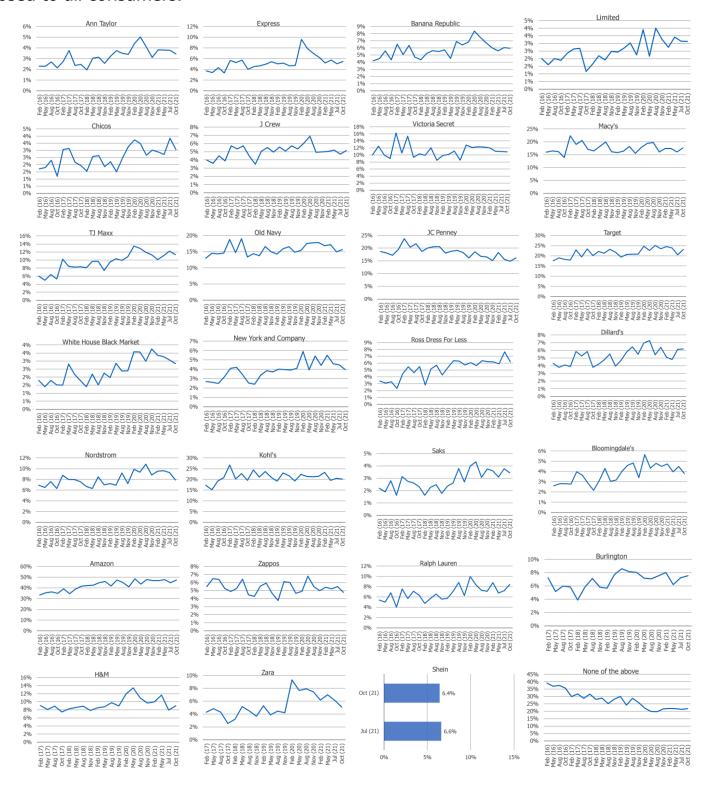

# IF YOU WERE SHOPPING FOR CLOTHING FOR YOURSELF TODAY, WHICH WOULD YOU BE MOST LIKELY TO VISIT?

Date: November 2021

#### NET POPULARITY CHANGE - % SAID GAINING POPULARITY MINUS % SAID LOSING POPULARITY