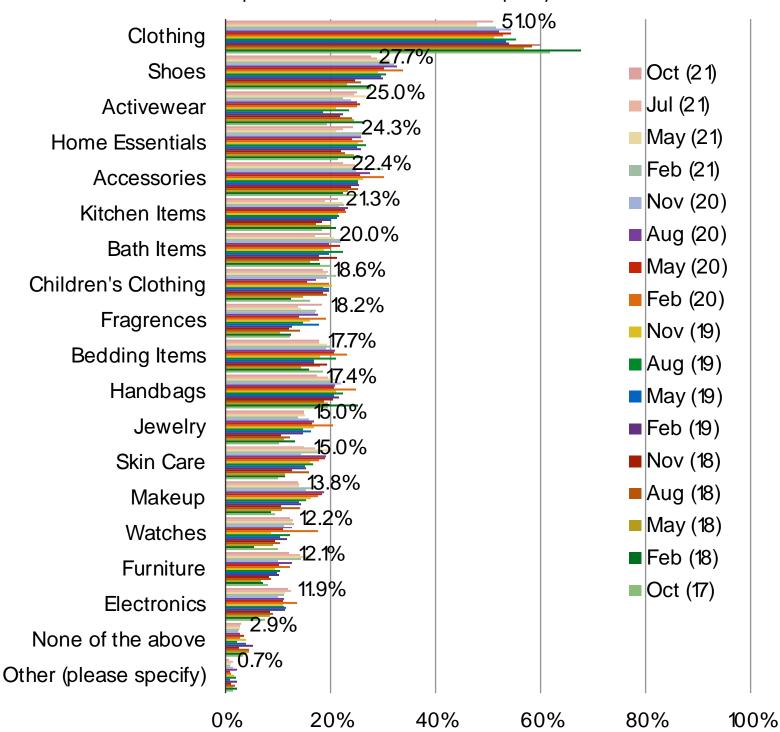

#### WHAT TYPE OF ITEMS DO YOU TYPICALLY BUY FROM TJ MAXX?

Posed to all consumers who purchased from TJ Maxx in the past year.

Date: November 2021