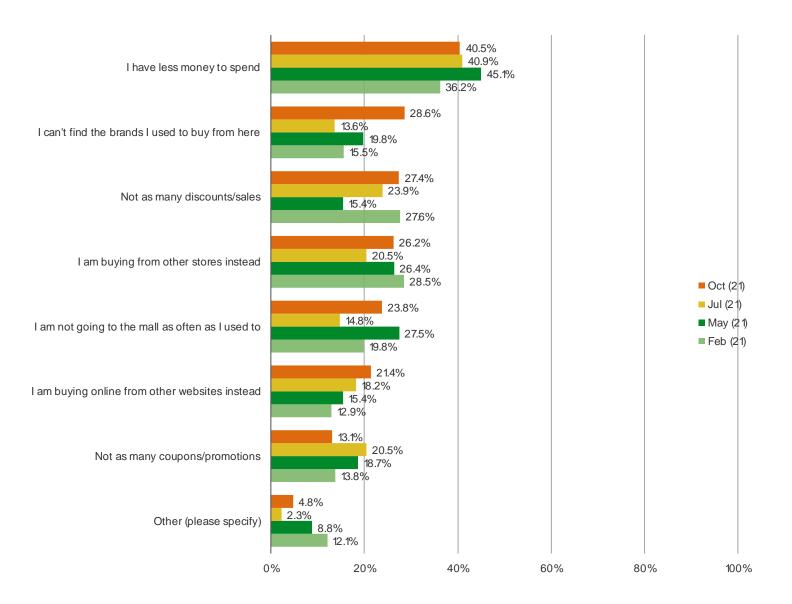

#### RESPONDENTS WHO SAID THEY HAVE BEEN SHOPPING BURLINGTON LESS: WHY?

Posed to all consumers who purchased from Burlington in the past year, but said they are shopping it less compared to a year ago.