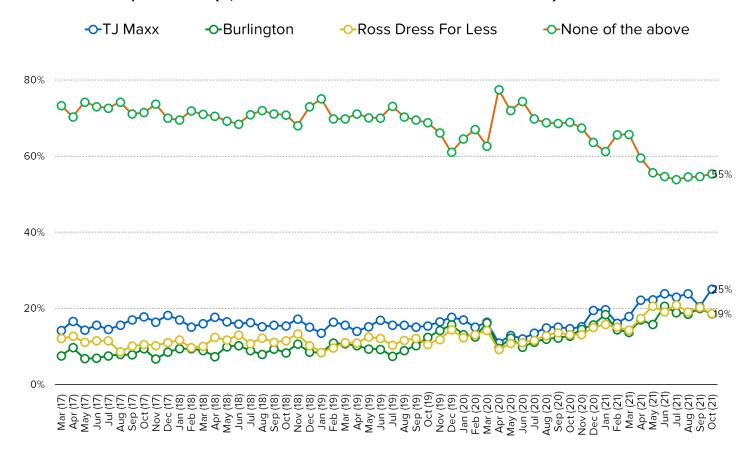

# HAVE YOU VISITED ANY OF THE FOLLOWING STORE LOCATIONS IN THE PAST MONTH? (SELECT ALL THAT APPLY)

Date: November 2021

# HAVE YOU VISITED ANY OF THE FOLLOWING COMPANY WEBSITES IN THE PAST MONTH? (SELECT ALL THAT APPLY)

Date: November 2021

# HAVE YOU PURCHASED FROM ANY OF THE FOLLOWING IN THE PAST MONTH (EITHER IN-STORES OR ONLINE)?

WHICH WOLLD VOLUBE MOST LIVELY TO