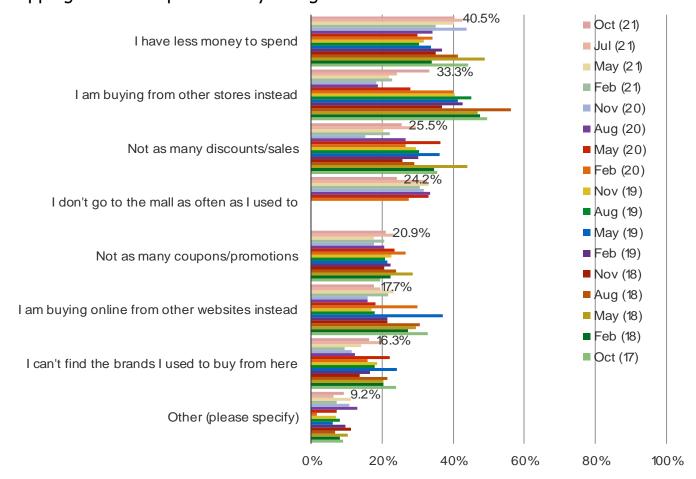

#### RESPONDENTS WHO SAID THEY HAVE BEEN SHOPPING KOHL'S LESS: WHY?

Posed to all consumers who purchased from Kohl's in the past year, but said they are shopping it less compared to a year ago.

| WWW. | nesna | keinte | I COM |
|------|-------|--------|-------|