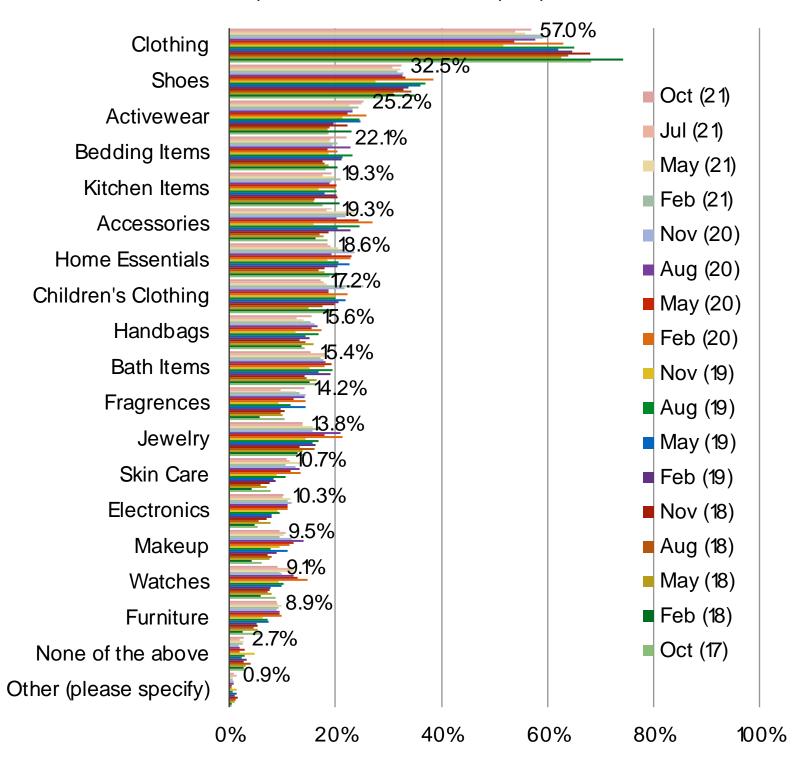

### WHAT TYPE OF ITEMS DO YOU TYPICALLY BUY FROM KOHL'S?

Posed to all consumers who purchased from Kohl's in the past year.

Date: November 2021