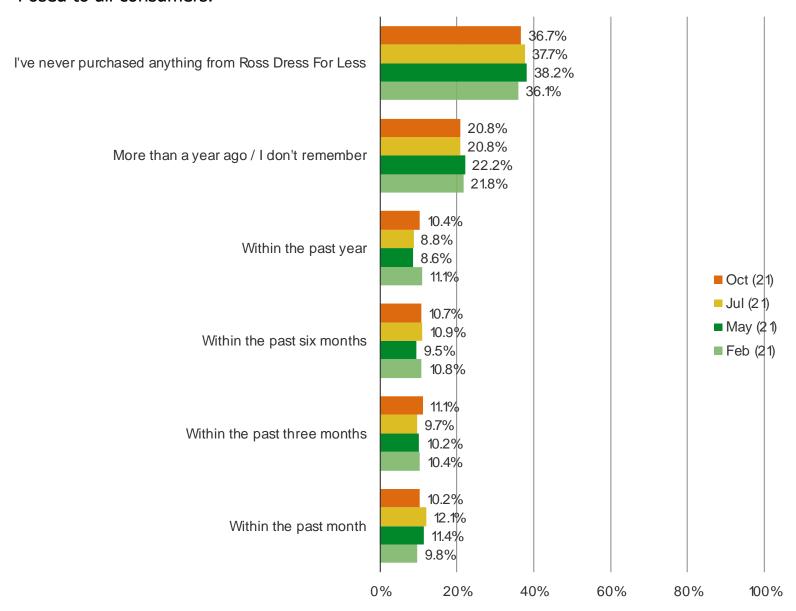

# WHEN IS THE LAST TIME THAT YOU BOUGHT CLOTHING OR ACCESSORIES FOR YOURSELF FROM ROSS DRESS FOR LESS?

#### Posed to all consumers.

Date: November 2021