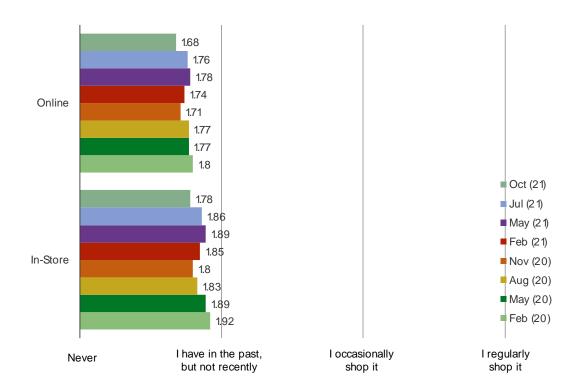

etail

DEPARTMENT STORES DEEP DIVES: TJ MAXX

## Date: November 2021

#### WHEN IS THE LAST TIME YOU PURCHASED SOMETHING FROM TJ MAXX?

### Posed to all consumers.



# Date: November 2021

#### WHAT TYPE OF ITEMS DO YOU TYPICALLY BUY FROM TJ MAXX?

Posed to all consumers who purchased from TJ Maxx in the past year.



Date: November 2021

#### RESPONDENTS WHO SAID THEY HAVE BEEN SHOPPING TJ MAXX LESS: WHY?

Posed to all consumers who purchased from TJ Maxx in the past year, but said they are shopping it less compared to a year ago.



| $WWM_{-}$ | bespo | keinte | LCOM |
|-----------|-------|--------|------|

BESPOKE MARKET INTELLIGENCE

Department Store and Clothing Retail

# NORDSTROM RACK

# Date: November 2021

#### HOW OFTEN DO YOU SHOP NORDSTROM RACK?

# Posed to all respondents.