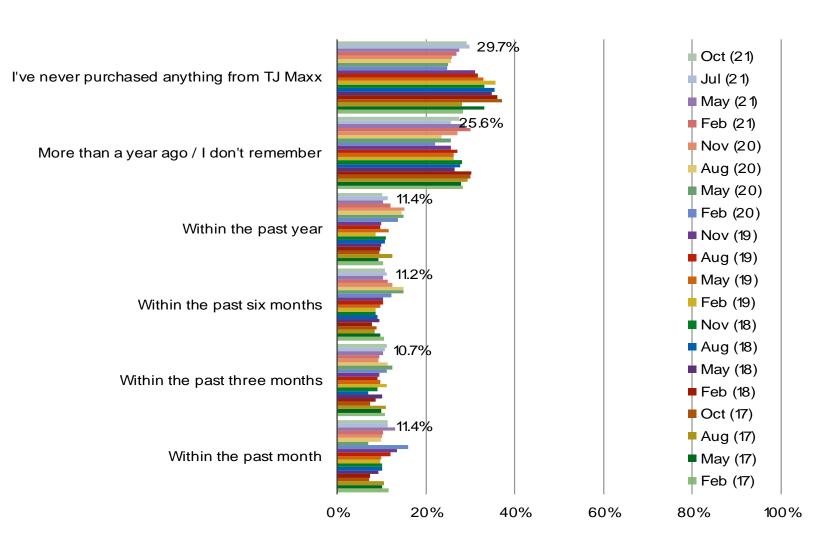

#### WHEN IS THE LAST TIME YOU PURCHASED SOMETHING FROM TJ MAXX?

### Posed to all consumers.