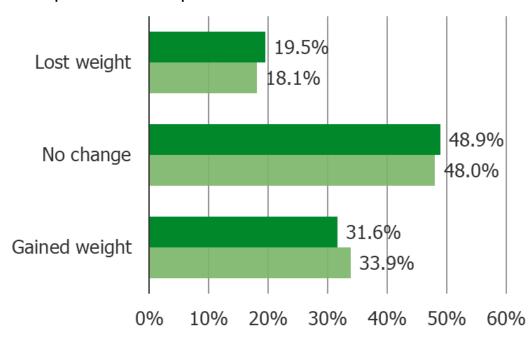

### **COVID WEIGHT GAINS/LOSSES – BENEFITING PANTS AND JEANS MOST**

Only 48.9% of consumers say their weight has not changed since the start of the pandemic. 31.6% said they have gained weight and 19.5% said they lost weight. Of those whose weight changed, the majority said they had to buy at least some clothing as a result. Pants and Jeans are the top category callouts that needed purchasing.

### SINCE THE START OF COVID, WOULD YOU ESTIMATE THAT YOU HAVE:

This question was posed to all respondents.