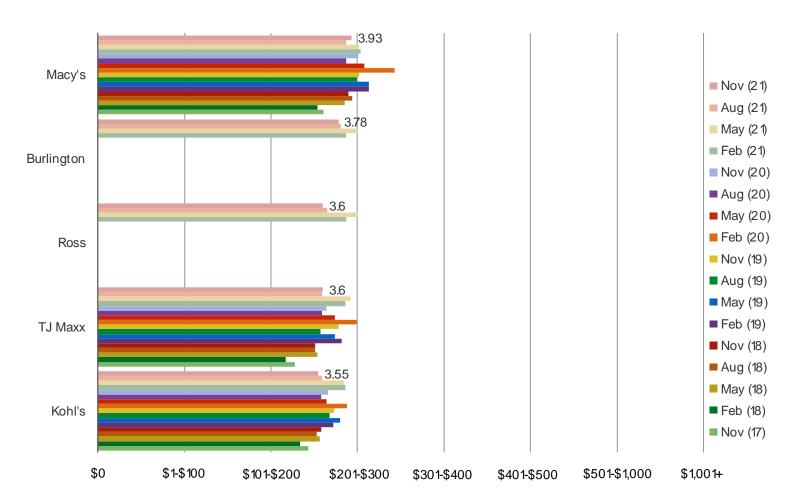

### HOW MUCH HAVE YOU SPENT THROUGH \_\_\_\_\_ IN THE PAST SIX MONTHS?

Date: November 2021