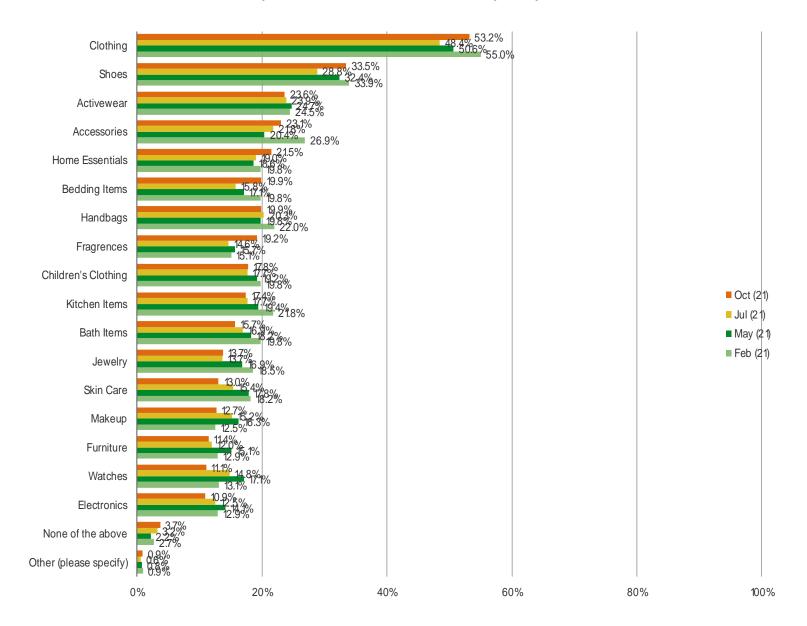

#### WHAT TYPE OF ITEMS DO YOU TYPICALLY BUY FROM TJ MAXX?

Posed to all consumers who purchased from TJ Maxx in the past year.

Date: November 2021