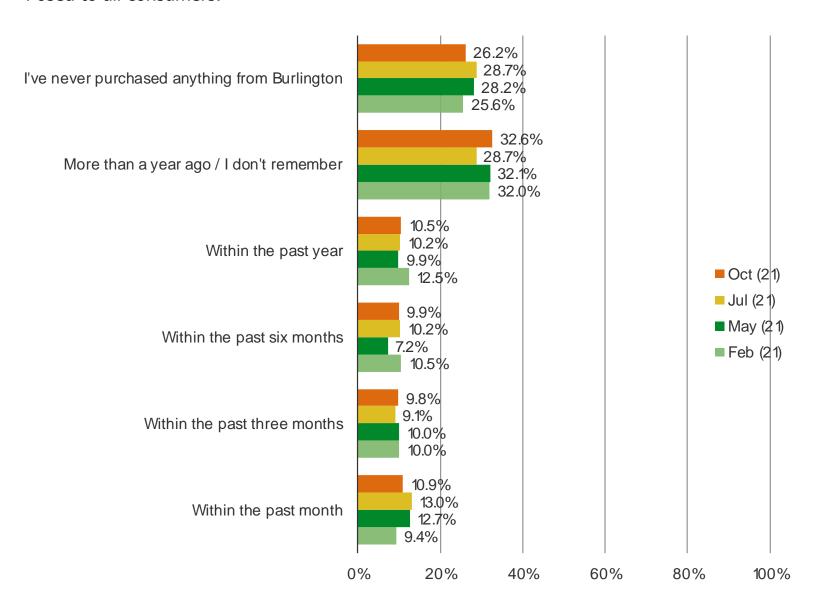

# WHEN IS THE LAST TIME THAT YOU BOUGHT CLOTHING OR ACCESSORIES FOR YOURSELF FROM BURLINGTON?

## Posed to all consumers.

Audience: 1,250 US Consumers Date: November 2021