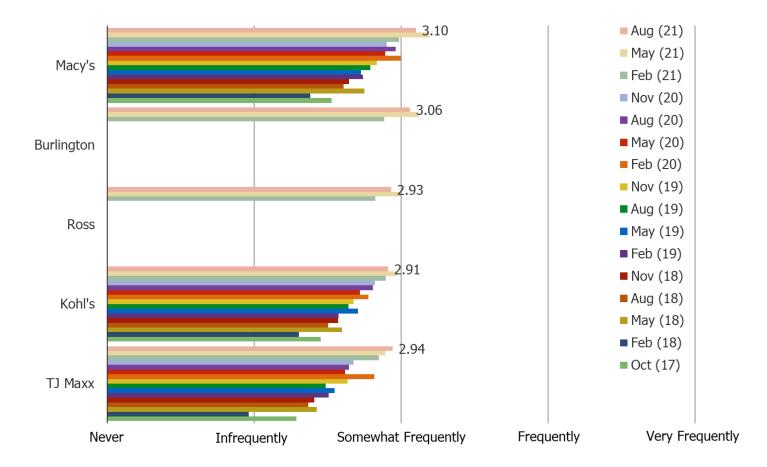

DS/PRODUCTS AVAILABLE AT A DISCOUNTED PRICE CHANGE OFTEN?

### Posed to all consumers.



IS THE TREASURE HUNT TYPE OF SHOPPING EXPERIENCE BETTER ONLINE OR IN-STORES?

Posed to all consumers who said they like or strongly like the treasure hunt shopping experience.



| WWW. | nesna | keinte | I COM |
|------|-------|--------|-------|

# DEPARTMENT STORE DEEP DIVES (COMPARISONS) PRODUCT SELECTIONS

Date: November 2021

### HAVE YOU NOTICED ANY CHANGES IN THE FOLLOWING WHILE SHOPPING AT \_\_\_\_\_?



| WWW. | nesna | keinte | I COM |
|------|-------|--------|-------|

### **ENGAGEMENT DEEP DIVES**

AMONG ACTIVE CUSTOMERS (PURCHASED IN THE PAST YEAR)

### HOW MUCH HAVE YOU SPENT THROUGH \_\_\_\_\_ IN THE PAST SIX MONTHS?



Date: November 2021

### HOW OFTEN DO YOU SHOP \_\_\_\_\_ ONLINE?



Date: November 2021

### GOING FORWARD, DO YOU EXPECT TO CHANGE HOW MUCH YOU SHOP \_\_\_\_\_?



Date: November 2021

### HAS YOUR SHOPPING OF \_\_\_\_\_ CHANGED COMPARED TO A YEAR AGO?



| WWW. | pespol | keintel | l.com |
|------|--------|---------|-------|

# MONTHLY TRAFFIC TRACKERS AMONG ALL RESPONDENTS, BALANCED TO US CENSUS

Date: November 2021

# HAVE YOU VISITED ANY OF THE FOLLOWING STORE LOCATIONS IN THE PAST MONTH? (SELECT ALL THAT APPLY)



Date: November 2021

# HAVE YOU VISITED ANY OF THE FOLLOWING COMPANY WEBSITES IN THE PAST MONTH? (SELECT ALL THAT APPLY)





Date: November 2021

# HAVE YOU PURCHASED FROM ANY OF THE FOLLOWING IN THE PAST MONTH (EITHER IN-STORES OR ONLINE)?





Date: November 2021

# HAVE YOU VISITED ANY OF THE FOLLOWING STORE LOCATIONS IN THE PAST MONT