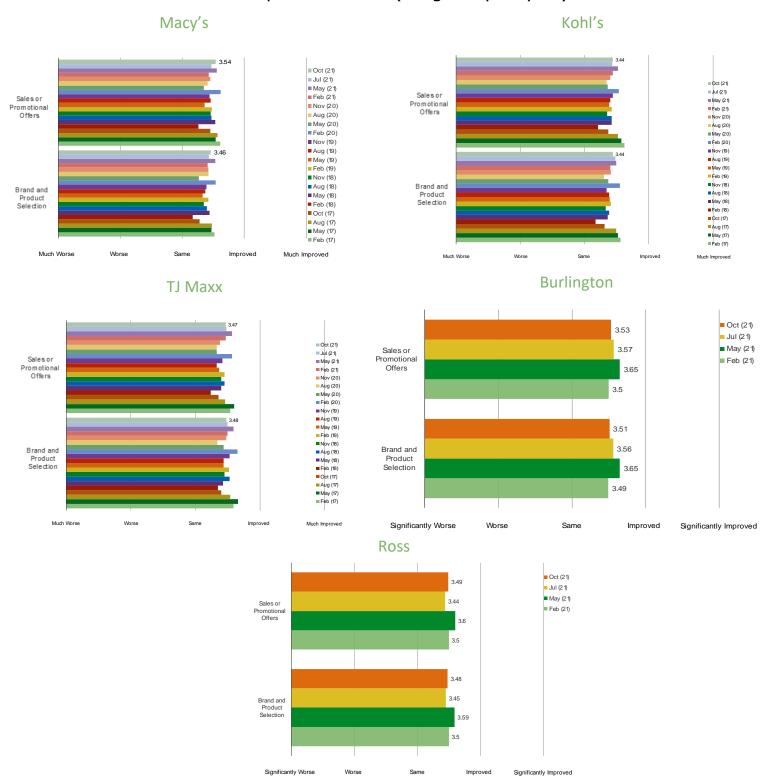

### **DEPT STORE – PRODUCT SELECTION AND PROMOTIONS**

Consumers continue to offer positive feedback when it comes to both brand and product selection and sales or promotional options.

# DEPARTMENT STORE DEEP DIVES (COMPARISONS) PRODUCT SELECTIONS

Date: November 2021

### HAVE YOU NOTICED ANY CHANGES IN THE FOLLOWING WHILE SHOPPING AT \_\_\_\_\_?

| WWW. | nesna | keinte | I COM |
|------|-------|--------|-------|