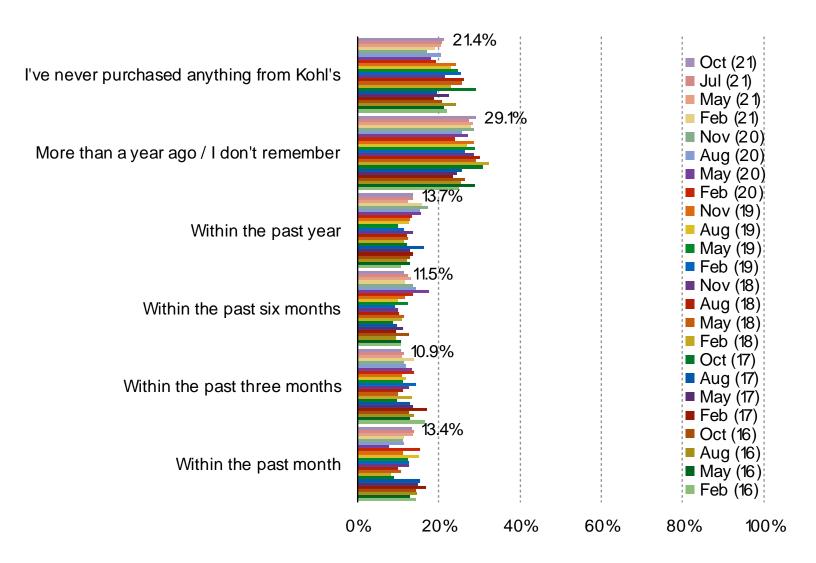

TES IN THE PAST MONTH? (SELECT ALL THAT APPLY)



Date: November 2021

# HAVE YOU PURCHASED FROM ANY OF THE FOLLOWING IN THE PAST MONTH (EITHER IN-STORES OR ONLINE)?



WHICH WOLLD VOLUBE MOST LIVELY TO

# IF YOU WERE SHOPPING FOR CLOTHING FOR YOURSELF TODAY, WHICH WOULD YOU BE MOST LIKELY TO VISIT?



Date: November 2021

#### NET POPULARITY CHANGE - % SAID GAINING POPULARITY MINUS % SAID LOSING POPULARITY



#### I SHOP FOR CLOTHES OR ACCESSORIES FOR MYSELF ONLINE AT THE FOLLOWING...



| www. | bespo | keintel | I.com |
|------|-------|---------|-------|

| RESPOKE MARKET INTE |  |
|---------------------|--|
|                     |  |
|                     |  |

DEPARTMENT STORE DEEP DIVES: KOHL'S

### Date: November 2021

### WHEN IS THE LAST TIME YOU PURCHASED SOMETHING FROM KOHL'S?



### WHAT TYPE OF ITEMS DO YOU TYPICALLY BUY FROM KOHL'S?

Posed to all consumers who purchased from Kohl's in the past year.



Date: November 2021

#### RESPONDENTS WHO SAID THEY HAVE BEEN SHOPPING KOHL'S LESS: WHY?

Posed to all consumers who purchased from Kohl's in the past year, but said they are shopping it less compared to a year ago.



| WWW. | nesna | keinte | I COM |
|------|-------|--------|-------|

BESPOKE MARKET INTELLIGENCE

Department Store and Clothing Retail

# KOHL'S AND AMAZON RETURNS

Date: November 2021

#### WHICH OF THE FOLLOWING BEST DESCRIBE WHY YOU SHOPPED KOHL'S?

### Posed respondents who shopped Kohl's in the past three months



| www.            | hacha | LOIDTO         | COM |
|-----------------|-------|----------------|-----|
| VV VV VV        |       |