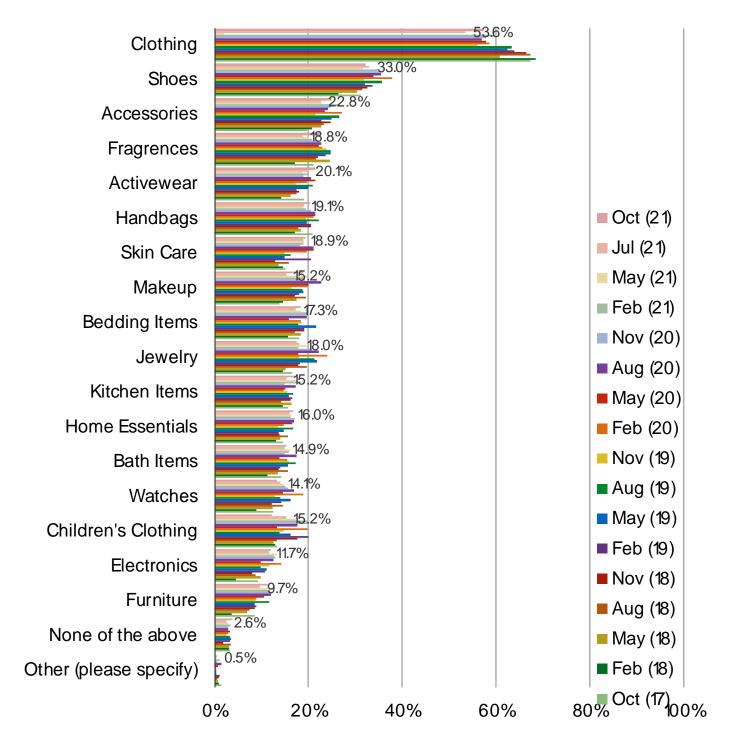

### WHAT TYPE OF ITEMS DO YOU TYPICALLY BUY FROM KOHL'S?

Posed to all consumers who purchased from Kohl's in the past year.

Date: November 2021