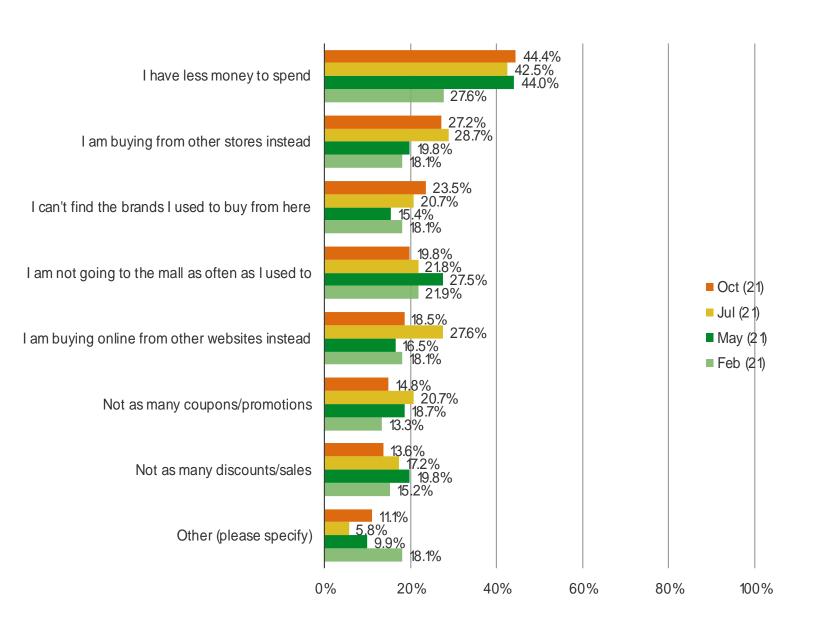

#### RESPONDENTS WHO SAID THEY HAVE BEEN SHOPPING TJ MAXX LESS: WHY?

Posed to all consumers who purchased from TJ Maxx in the past year, but said they are shopping it less compared to a year ago.

| $WWM_{-}$ | bespo | keinte | LCOM |
|-----------|-------|--------|------|