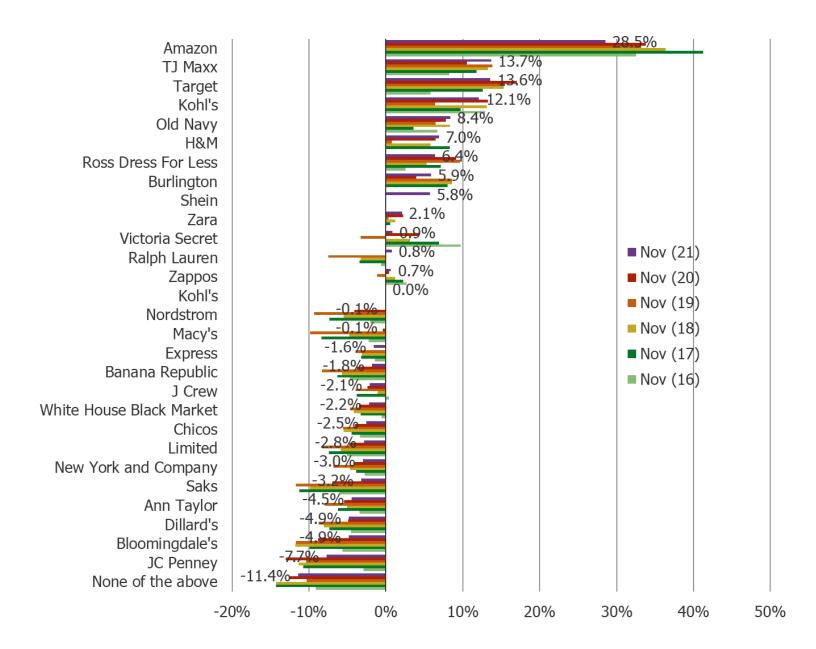

#### NET POPULARITY CHANGE - % SAID GAINING POPULARITY MINUS % SAID LOSING POPULARITY