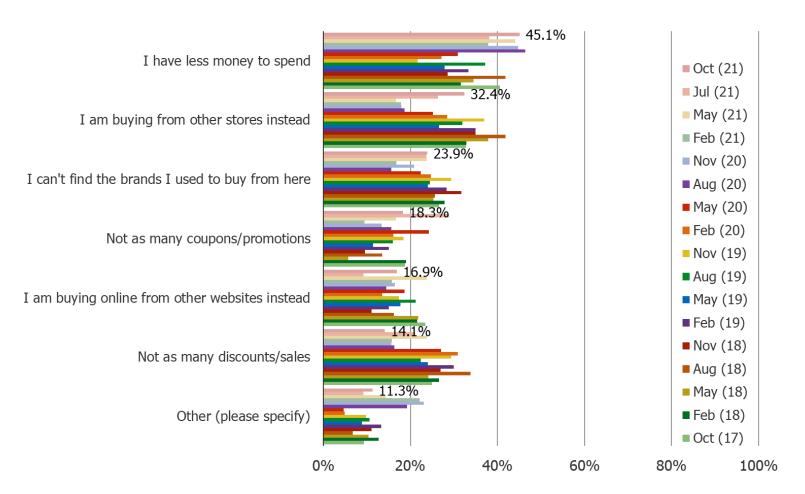

#### RESPONDENTS WHO SAID THEY HAVE BEEN SHOPPING KOHL'S LESS: WHY?

Posed to all consumers who purchased from Kohl's in the past year, but said they are shopping it less compared to a year ago.

| WWW. | nesna | keinte | I COM |
|------|-------|--------|-------|