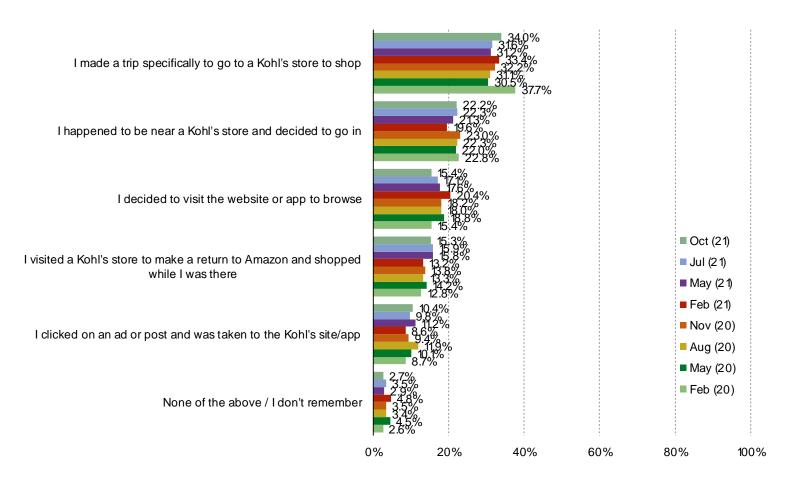

#### WHICH OF THE FOLLOWING BEST DESCRIBE WHY YOU SHOPPED KOHL'S?

### Posed respondents who shopped Kohl's in the past three months

| www.            | hacha | LOIDTO         | COM |
|-----------------|-------|----------------|-----|
| VV VV VV        |       | K ( III II ( I |     |
| ~ ~ ~ ~ ~ ~ ~ . |       |                |     |