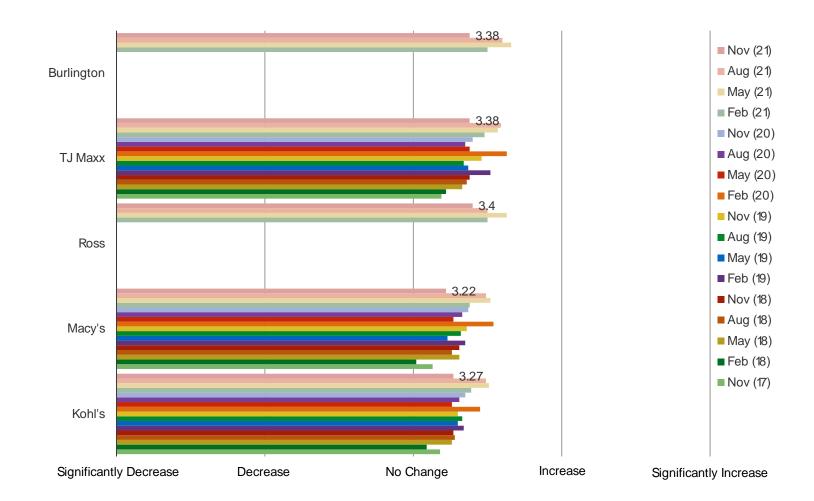

### GOING FORWARD, DO YOU EXPECT TO CHANGE HOW MUCH YOU SHOP \_\_\_\_\_?

Date: November 2021