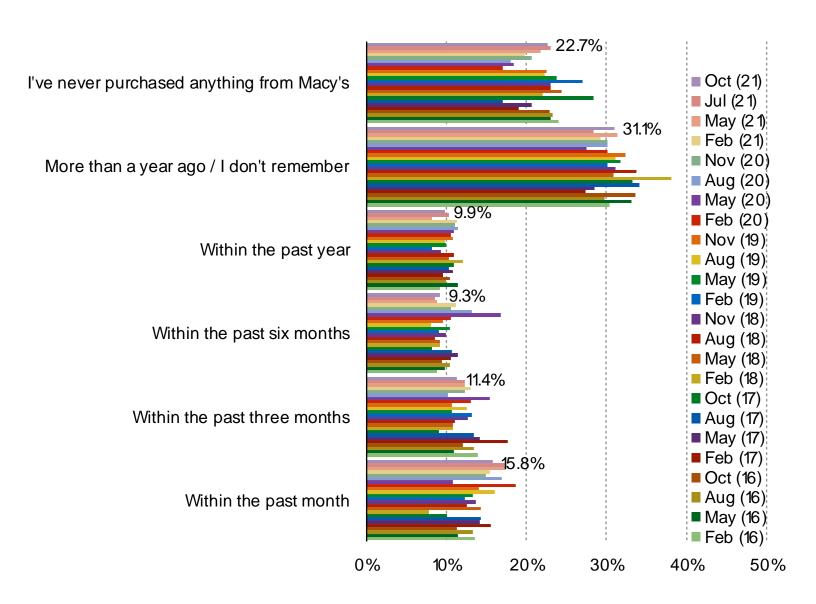

### WHEN IS THE LAST TIME YOU PURCHASED SOMETHING FROM MACY'S?

### WHAT TYPE OF ITEMS DO YOU TYPICALLY BUY FROM MACY'S?

Posed to all consumers who purchased from Macy's in the past year.

Date: November 2021