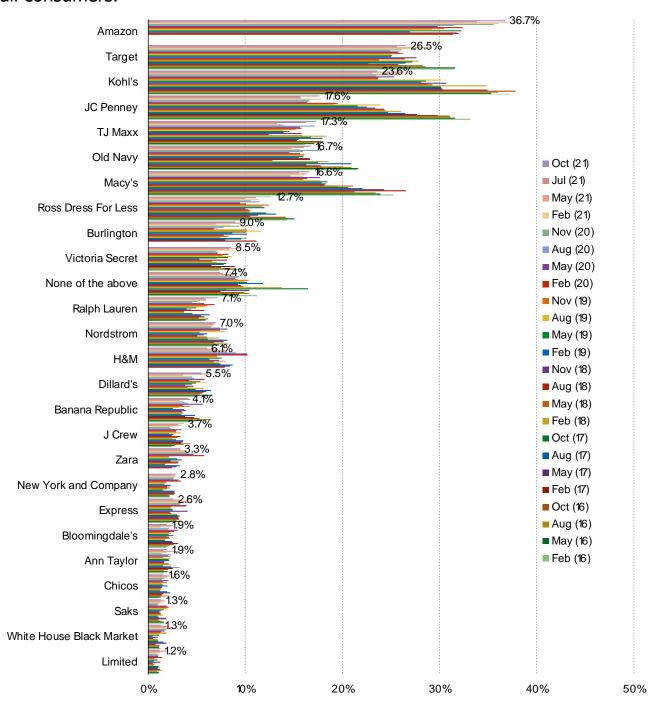

### **ONLINE SHOPPING AND AMAZON**

Online shopping frequency with all department stores in our survey has improved a good deal over time. At the same time, Amazon continues to garner a lot of attention from consumers when it comes to where they would be most likely to shop if they were shopping for clothing today.

# IF YOU WERE SHOPPING FOR CLOTHING FOR YOURSELF TODAY, WHICH WOULD YOU BE MOST LIKELY TO VISIT?

Date: November 2021