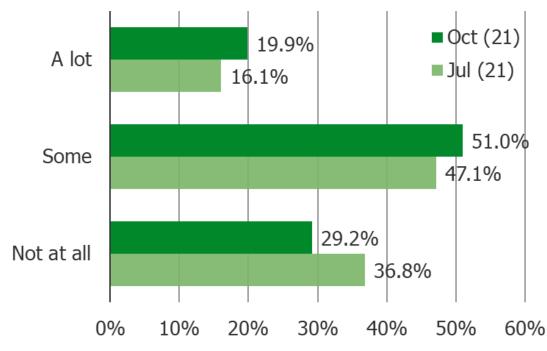

### HAVE YOU HAD TO BUY ANY CLOTHING AS A RESULT OF GAINING OR LOSING WEIGHT??

This question was posed to respondents who have gained or lost weight.

Date: November 2021