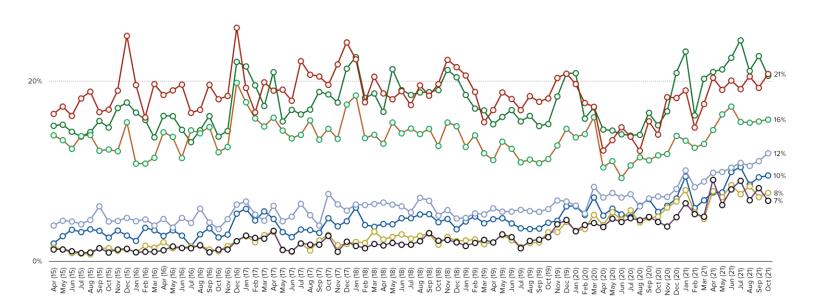

# HAVE YOU PURCHASED FROM ANY OF THE FOLLOWING IN THE PAST MONTH (EITHER IN-STORES OR ONLINE)?

Date: November 2021

# HAVE YOU PURCHASED FROM ANY OF THE FOLLOWING IN THE PAST MONTH (EITHER IN-STORES OR ONLINE)?

WHICH WOLLD VOLUBE MOST LIVELY TO