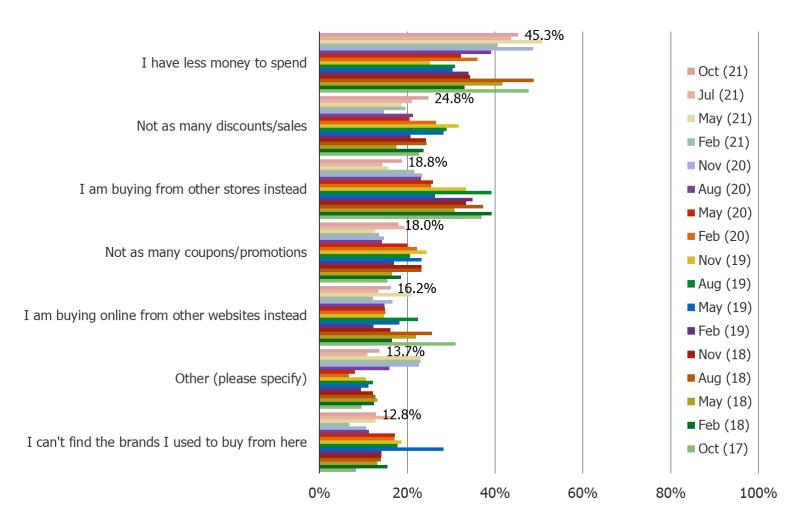

#### RESPONDENTS WHO SAID THEY HAVE BEEN SHOPPING KOHL'S LESS: WHY?

Posed to all consumers who purchased from Kohl's in the past year, but said they are shopping it less compared to a year ago.

| WWW. | nesna | keinte | I COM |
|------|-------|--------|-------|