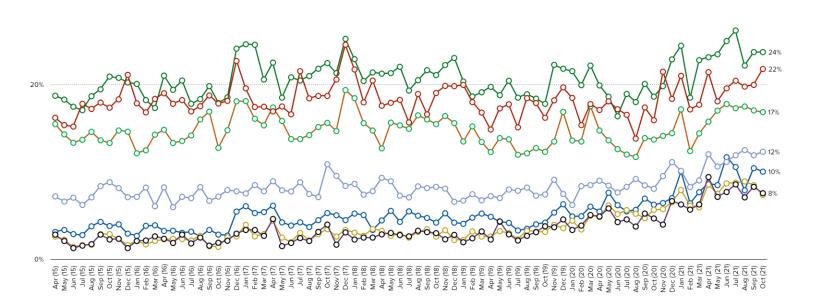

# HAVE YOU VISITED ANY OF THE FOLLOWING COMPANY WEBSITES IN THE PAST MONTH? (SELECT ALL THAT APPLY)

Date: November 2021