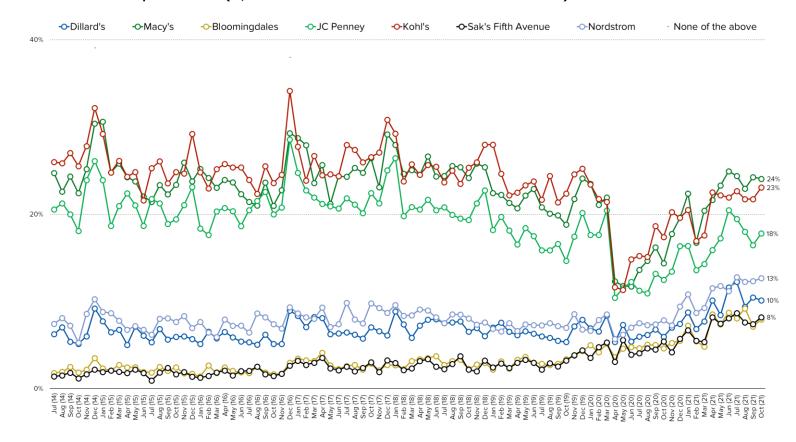

# HAVE YOU VISITED ANY OF THE FOLLOWING STORE LOCATIONS IN THE PAST MONTH? (SELECT ALL THAT APPLY)

Date: November 2021