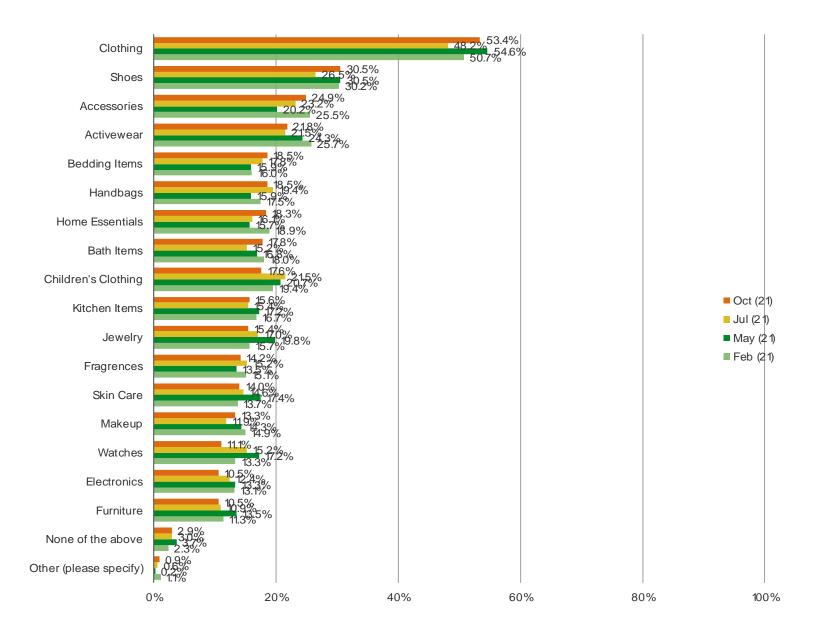

### WHAT TYPES OF ITEMS DO YOU TYPICALLY BUY FROM BURLINGTON?

Posed to all consumers who purchased from Burlington in the past year.