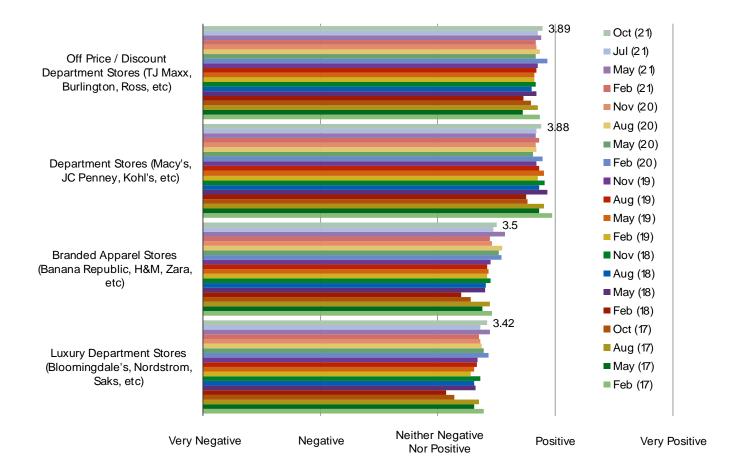

# **DEPARTMENT STORE CHANNEL SENTIMENT**

#### ALL CONSUMERS: OPINION OF EACH TYPE OF RETAILER

| www. | bespo | keinte | I.com |
|------|-------|--------|-------|

|  |  | IGFNCF |
|--|--|--------|
|  |  |        |
|  |  |        |