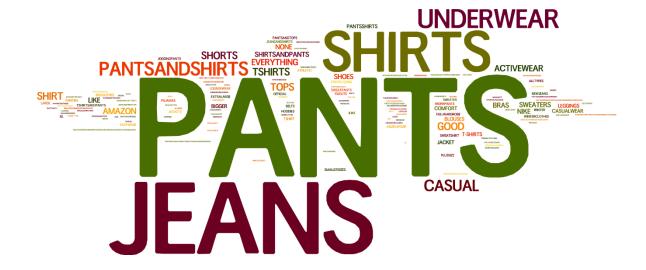

### **COVID WEIGHT GAINS/LOSSES – BENEFITING PANTS AND JEANS MOST**

Only 48.9% of consumers say their weight has not changed since the start of the pandemic. 31.6% said they have gained weight and 19.5% said they lost weight. Of those whose weight changed, the majority said they had to buy at least some clothing as a result. Pants and Jeans are the top category callouts that needed purchasing.

### WHAT TYPE OF CLOTHING DID YOU NEED TO BUY?

This question was posed to respondents who have gained or lost weight.

| www.            | hachal | Lainta | $I$ $C \cap M$ |
|-----------------|--------|--------|----------------|
| V V V V V V - I | DUSDU  |        | I.COIII        |