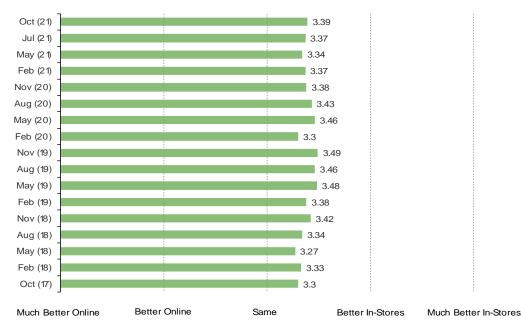

# TREASURE HUNT SHOPPING EXPERIENCE

### Posed to all consumers.

IS THE TREASURE HUNT TYPE OF SHOPPING EXPERIENCE BETTER ONLINE OR IN-STORES?

Posed to all consumers who said they like or strongly like the treasure hunt shopping experience.