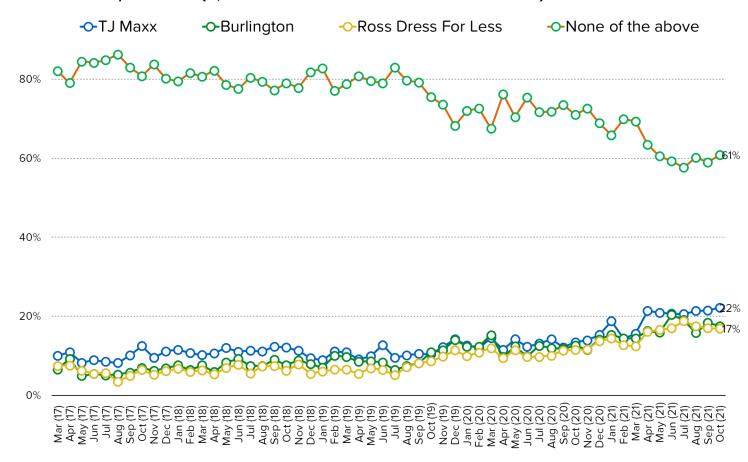

# HAVE YOU VISITED ANY OF THE FOLLOWING STORE LOCATIONS IN THE PAST MONTH? (SELECT ALL THAT APPLY)

Date: November 2021

# HAVE YOU VISITED ANY OF THE FOLLOWING COMPANY WEBSITES IN THE PAST MONTH? (SELECT ALL THAT APPLY)

Date: November 2021

# HAVE YOU PURCHASED FROM ANY OF THE FOLLOWING IN THE PAST MONTH (EITHER IN-STORES OR ONLINE)?

Date: November 2021