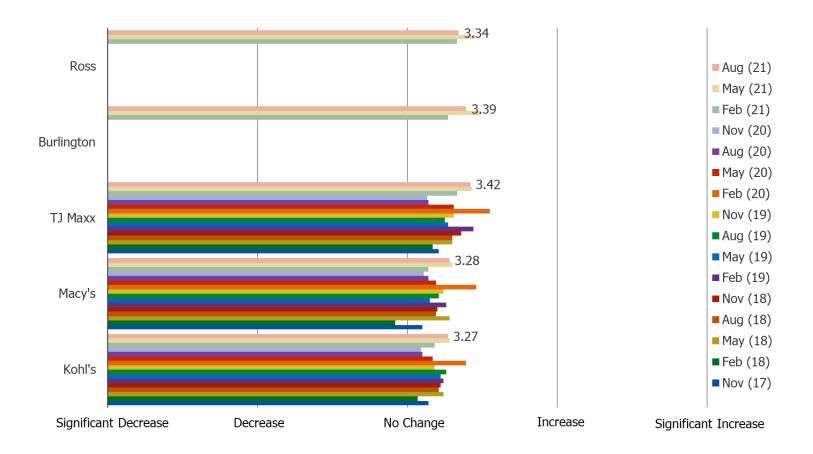

### HAS YOUR SHOPPING OF \_\_\_\_\_ CHANGED COMPARED TO A YEAR AGO?

| WWW. | pespol | keintel | l.com |
|------|--------|---------|-------|