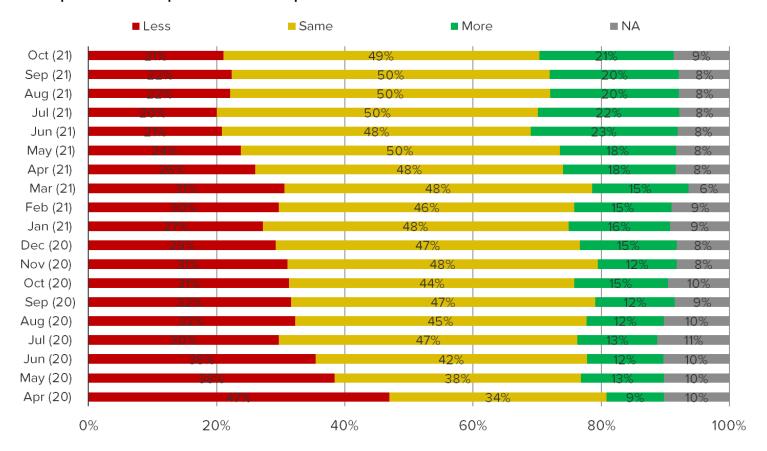

### SELF ASSESSED CLOTHING SHOPPING CHANGES

The percentage of consumers saying they have been buying clothing more often than normal is currently equal to the percentage saying they have been buying clothing less often than normal, which is a touch worse than feedback in June and July of 2021 but markedly improved relative to levels in 2020 and early 2021.

### HAVE YOU BEEN BUYING CLOTHING MORE OR LESS OFTEN THAN NORMAL DURING THE PAST MONTH?

### This question was posed to all respondents.