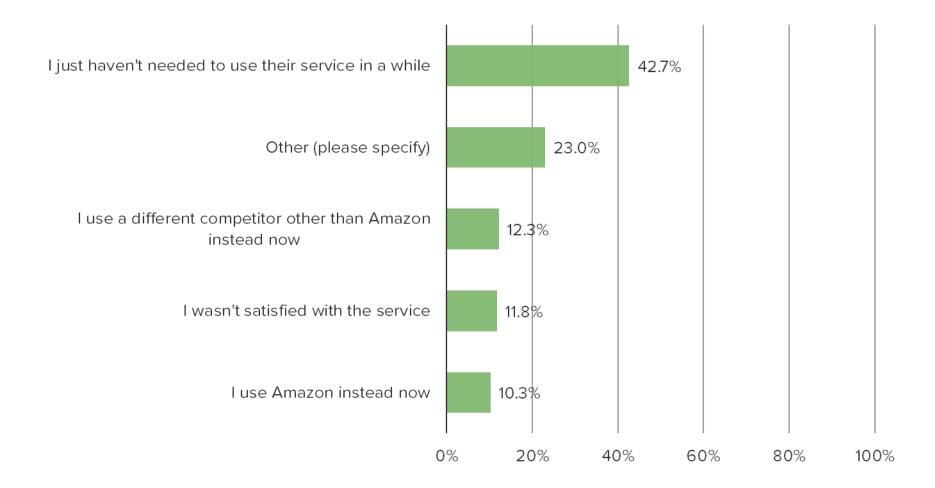

#### Why did you stop using GoodRx?

Posed to all respondents who said they have used GoodRx at some point, but currently use it "never".

N = 203