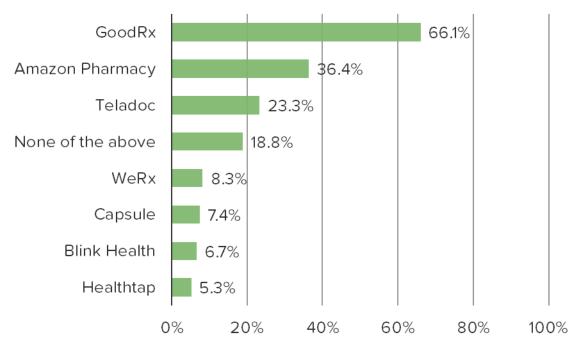

## Have you ever used any of the following? Select ALL that apply

Posed to all respondents.