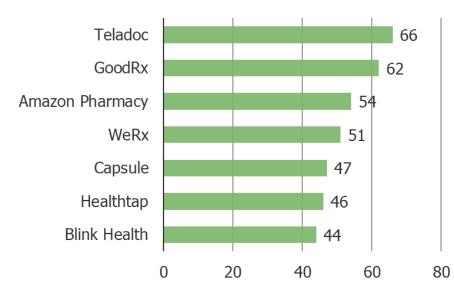

#### **NPS**

| Respo | ondents are highly likely to recommend GoodRx to friends and colleagues.                      |
|-------|-----------------------------------------------------------------------------------------------|
|       | GoodRx and Teladoc were neck and neck with the highest scores out of all the names we tested. |

#### How likely are you to recommend the following to a friend or colleague?

Respondents who have ever used each of the following:

|                 | N =  |
|-----------------|------|
| GoodRx          | 2728 |
| Capsule         | 361  |
| Blink Health    | 339  |
| WeRx            | 327  |
| Amazon Pharmacy | 945  |
| Healthtap       | 358  |
| Teladoc         | 779  |