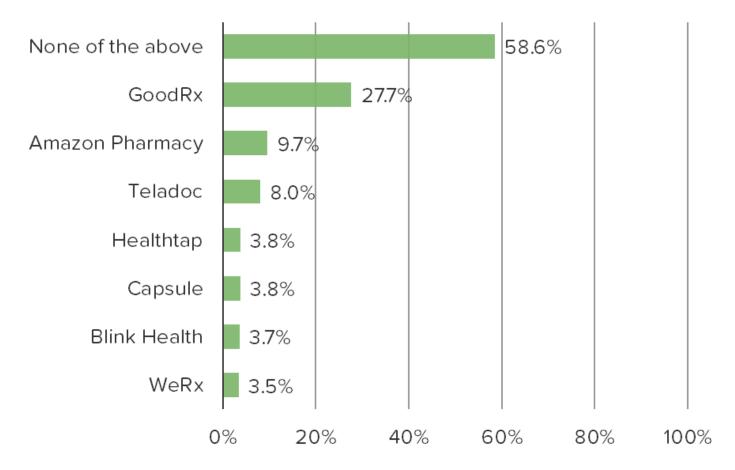

## Have you heard of any of the following? Select ALL that apply

Posed to all respondents.