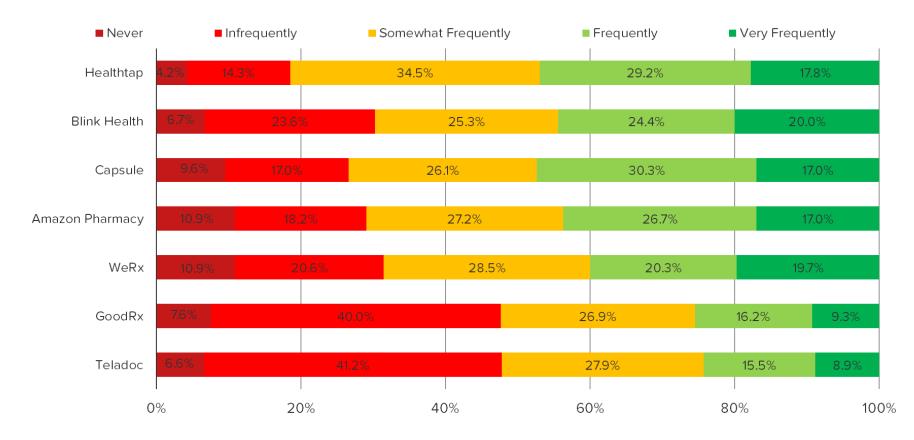

#### How often do you use the following?

Posed to all respondents who have used each of the following.

|                 | N =  |
|-----------------|------|
| GoodRx          | 2728 |
| Capsule         | 361  |
| Blink Health    | 339  |
| WeRx            | 327  |
| Amazon Pharmacy | 945  |
| Healthtap       | 358  |
| Teladoc         | 779  |
|                 |      |