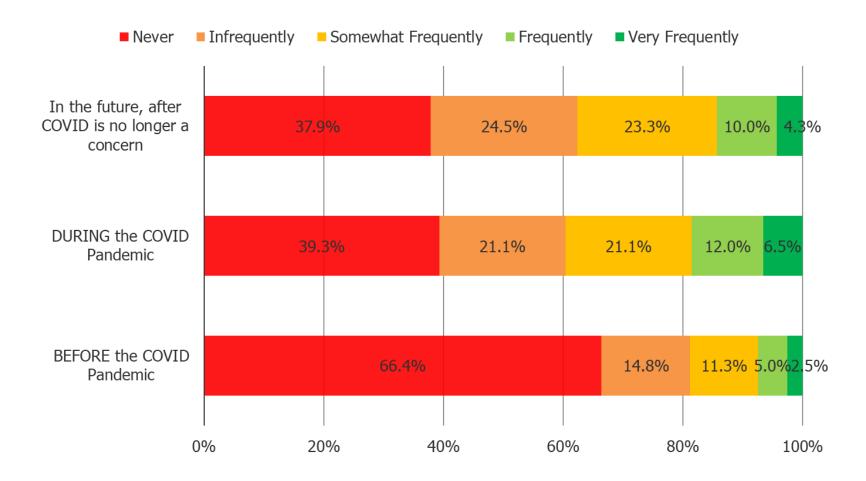

### Please estimate your usage of telehealth services during the following periods?

Posed to all respondents.