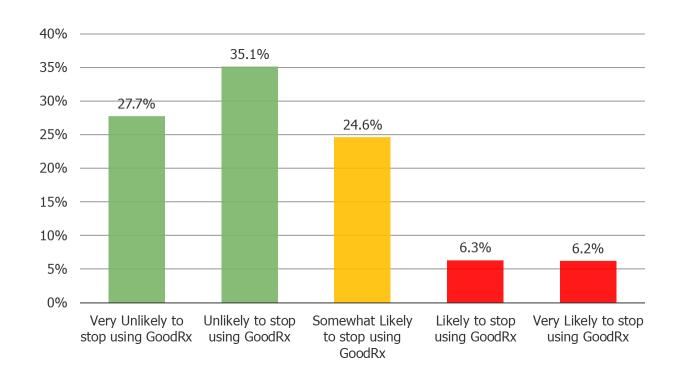

### How likely are you to stop using GoodRx to instead use Amazon pharmacy?

Posed to all respondents who have used GoodRx.

N = 2727

#### GoodRx vs. Amazon

| The lo | oyalty | of G | ioodR   | x cu  | stom | ers is | hig  | h.     |      |        |       |       |      |       |      |       |       |       |     |        |
|--------|--------|------|---------|-------|------|--------|------|--------|------|--------|-------|-------|------|-------|------|-------|-------|-------|-----|--------|
|        | The    | maj  | ority o | of re | spon | dents  | indi | icated | that | : they | would | d not | stop | using | Good | Rx to | o use | Amazo | n i | nstead |