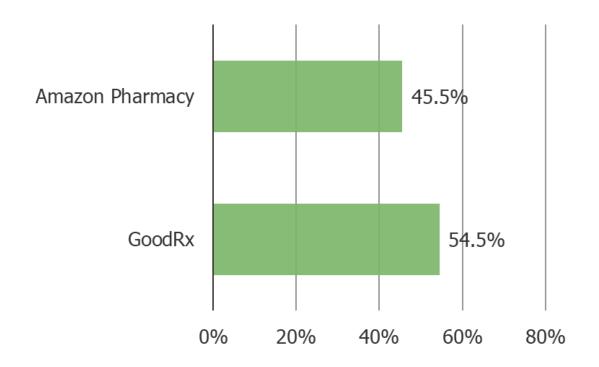

### Which do you like using better?

Posed to all respondents who have used both GoodRX and Amazon Pharmacy.

N = 325

#### GoodRx vs. Amazon

| The lo | oyalty | of G | ioodR   | x cu  | stom | ers is | hig  | h.     |      |        |       |       |      |       |      |       |       |       |     |        |
|--------|--------|------|---------|-------|------|--------|------|--------|------|--------|-------|-------|------|-------|------|-------|-------|-------|-----|--------|
|        | The    | maj  | ority o | of re | spon | dents  | indi | icated | that | : they | would | d not | stop | using | Good | Rx to | o use | Amazo | n i | nstead |