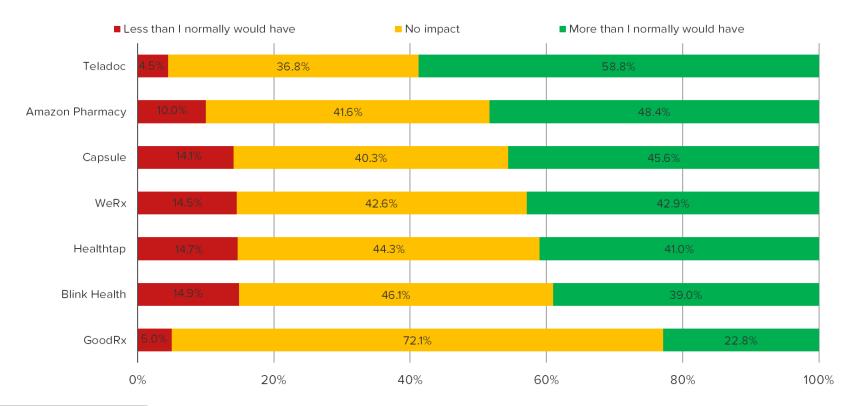

#### **COVID**

| Relative to peers/competitors, GoodRx saw a more modest positive impact from COVID based on feedback. |
|-------------------------------------------------------------------------------------------------------|
| Teladoc, Amazon Pharmacy, and Capsule customers ramped up usage the most specifically due to COVID.   |

### Has COVID made you use the following more or less than your normally would have?

Posed to all respondents who have used each of the following.

|                 | N =  |
|-----------------|------|
| GoodRx          | 2728 |
| Capsule         | 361  |
| Blink Health    | 339  |
| WeRx            | 327  |
| Amazon Pharmacy | 945  |
| Healthtap       | 358  |
| Teladoc         | 779  |