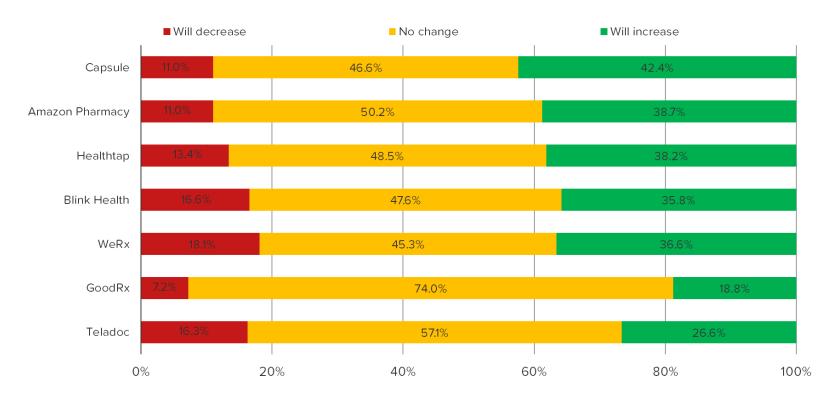

#### Online Pharmacy

Amazon Pharmacy and Capsule customers are among the most likely to expect to increase usage of each of those respective platforms going forward.

## Do you expect to change how often you use the following going forward?

Posed to all respondents who have used each of the following.

| N =  |
|------|
| 2728 |
| 361  |
| 339  |
| 327  |
| 945  |
| 358  |
| 779  |
|      |