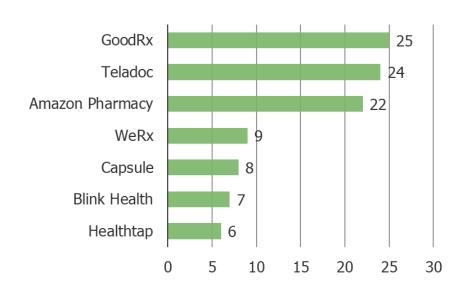

Respondents who said they use each of the following frequently or very frequently:

|                 | N = |
|-----------------|-----|
| GoodRx          | 688 |
| Capsule         | 169 |
| Blink Health    | 142 |
| WeRx            | 128 |
| Amazon Pharmacy | 406 |
| Healthtap       | 162 |
| Teladoc         | 183 |