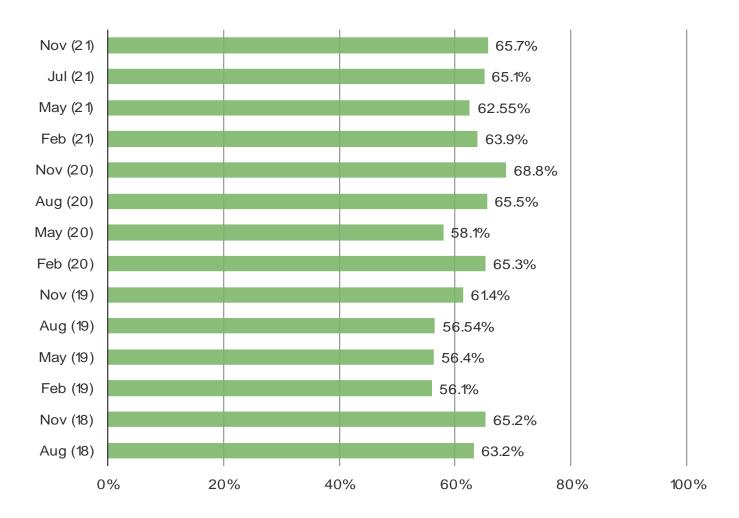

#### DO YOU CURRENTLY HAVE ONE OR MORE PETS?

## Posed to all respondents.

Audience: 1,250 US Consumers Date: November 2021