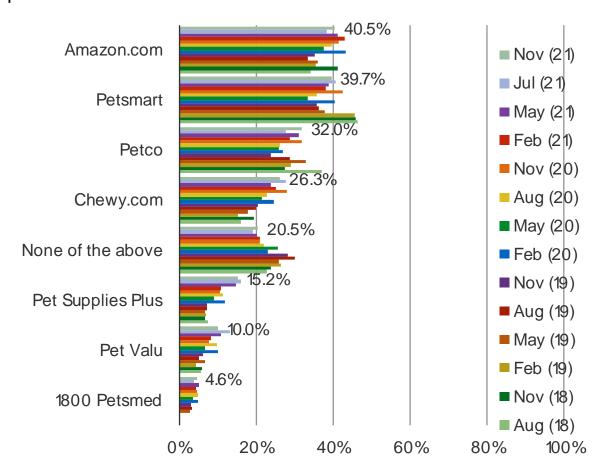

# RESPONDENTS WHO PURCHASED ITEMS IN THE PAST MONTH

Audience: 1,250 US Consumers Date: November 2021

HAVE YOU SHOPPED ANY OF THE FOLLOWING RETAILERS IN THE PAST MONTH FOR PET PRODUCTS? (SELECT ALL THAT APPLY)