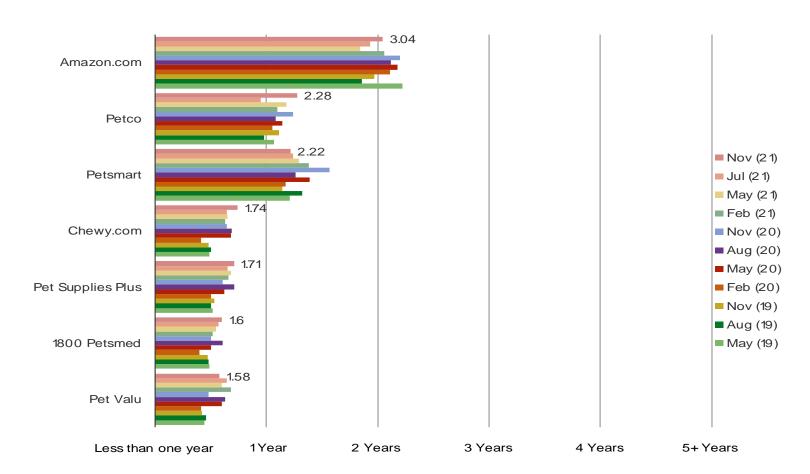

#### FOR HOW LONG HAVE YOU BEEN A CUSTOMER OF THIS RETAILER?

Posed to those who regularly or occasionally shop the following for pet food and products

Audience: 1,250 US Consumers Date: November 2021

DO YOU CURRENTLY USE ANY AUTO-SHIP/AUTO-ORDER PROGRAMS FOR PET PRODUCTS THROUGH THIS RETAILER?