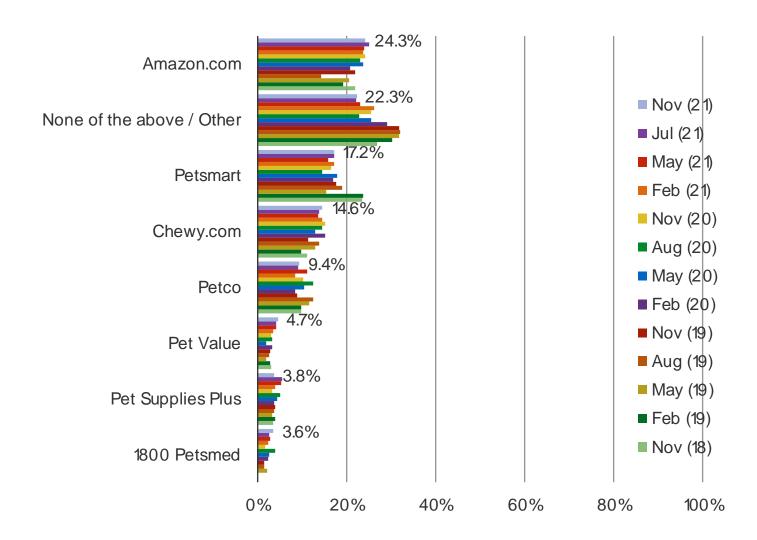

THINKING ABOUT THE LAST TIME YOU PURCHASED PET FOOD OR PRODUCTS, FROM WHICH RETAILER DID YOU MAKE THE PURCHASE?

Posed to pet owners who have shopped each of the following retailers in the past month

Date: November 2021

THINKING ABOUT THE NEXT TIME YOU NEED TO PURCHASE PET FOOD OR PRODUCTS, FROM WHICH RETAILER WILL YOU BE MOST LIKELY TO PURCHASE FROM?

Posed to pet owners who have shopped each of the following retailers in the past month