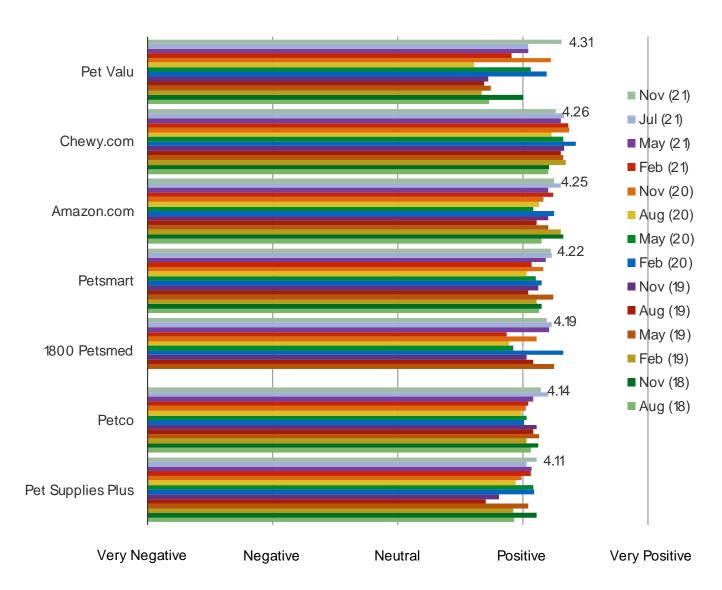

#### WHAT IS YOUR OPINION OF THIS RETAILER IN GENERAL FOR PET PRODUCT PURCHASES?

Posed to pet owners who have shopped each of the following retailers in the past month

Audience: 1,250 US Consumers
Date: November 2021