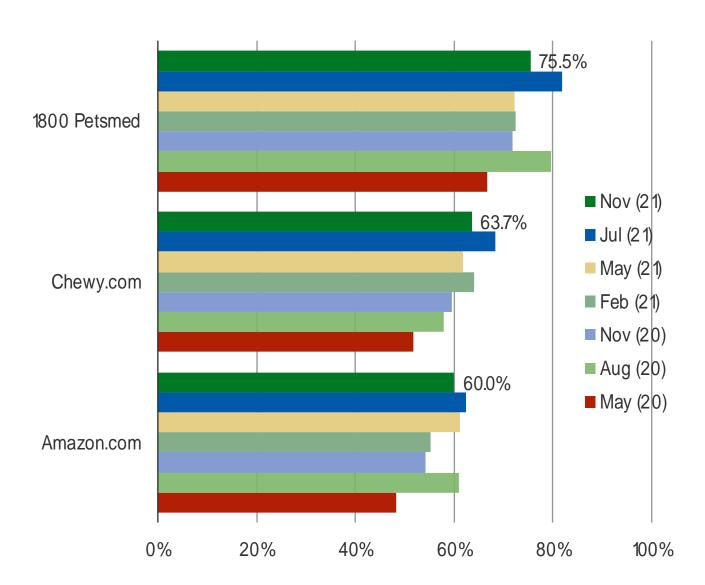

#### FOR HOW LONG HAVE YOU BEEN A CUSTOMER OF THIS RETAILER?

Posed to those who regularly or occasionally shop the following for pet food and products

Audience: 1,250 US Consumers Date: November 2021

DO YOU CURRENTLY USE ANY AUTO-SHIP/AUTO-ORDER PROGRAMS FOR PET PRODUCTS THROUGH THIS RETAILER?