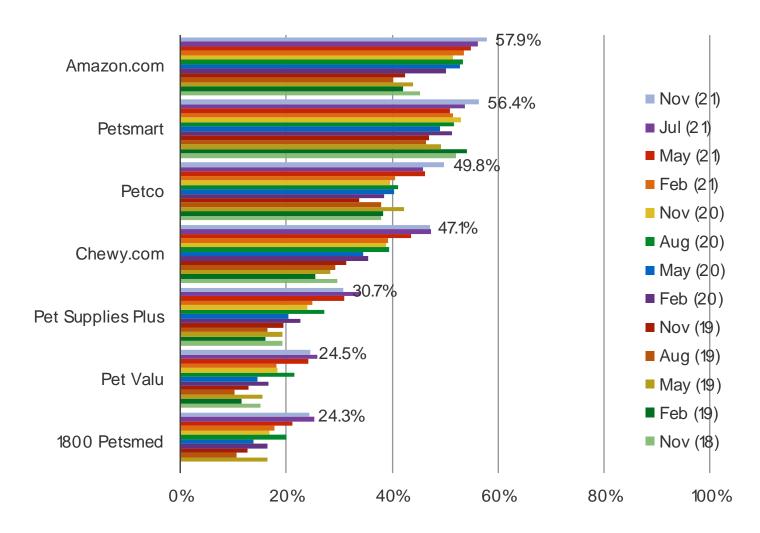

# RESPONDENTS WHO REGULARLY OR OCCASIONALLY SHOP EACH RETAILER

Audience: 1,250 US Consumers
Date: November 2021

DO YOU REGULARLY OR OCCASIONALLY SHOP THE FOLLOWING RETAILERS FOR PET FOOD AND PRODUCTS?

Date: November 2021