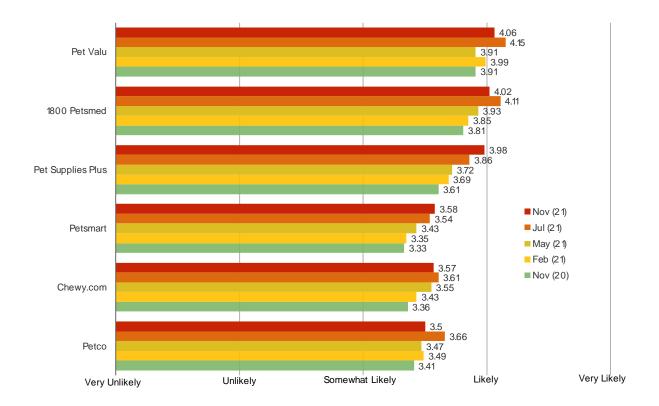

**CROSS-SHOPPING AMAZON** 

Date: November 2021

WHEN YOU SHOP FOR PET FOOD OR PRODUCTS FROM THE FOLLOWING, HOW LIKELY ARE YOU TO PRICE CHECK THE ITEM ON AMAZON BEFORE MAKING THE PURCHASE?

Posed to pet owners who regularly or occasionally shop each of the following.

### PRICE CHECKING AMAZON

Customers of Chewy do price check with Amazon but the frequency of price checking has held relatively consistent in the last few quarters.