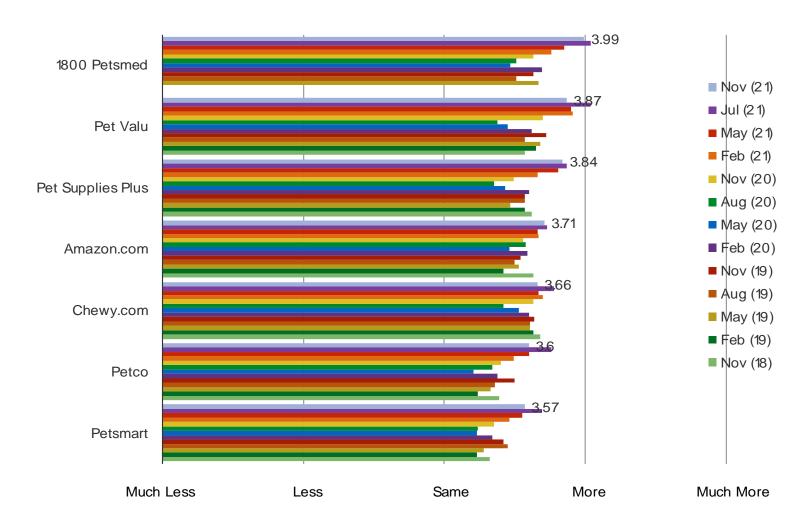

DO YOU EXPECT TO USE THIS RETAILER FOR PET FOOD AND PRODUCTS MORE OR LESS OFTEN THAN YOU ARE NOW GOING FORWARD?

Posed to those who regularly or occasionally shop the following for pet food and products