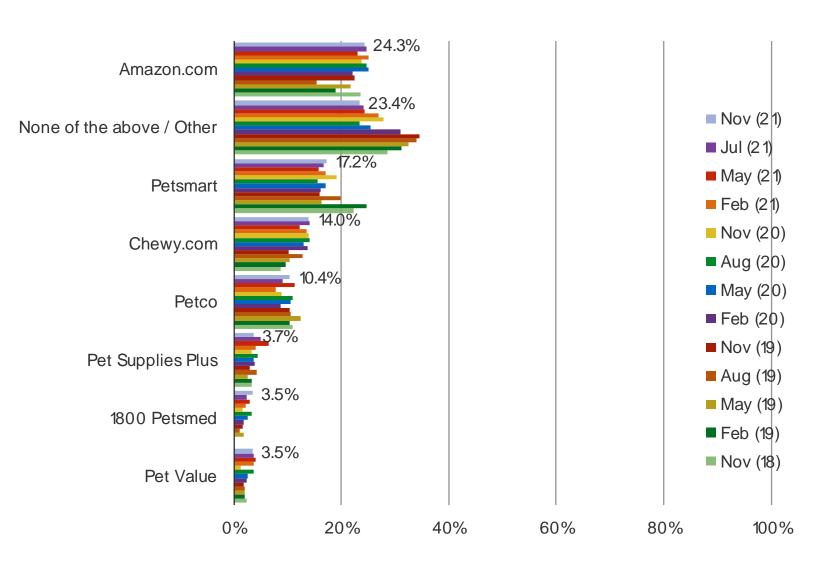

# RESPONDENTS WHO PURCHASED ITEMS IN THE PAST MONTH

Audience: 1,250 US Consumers Date: November 2021

HAVE YOU SHOPPED ANY OF THE FOLLOWING RETAILERS IN THE PAST MONTH FOR PET PRODUCTS? (SELECT ALL THAT APPLY)

Audience: 1,250 US Consumers
Date: November 2021