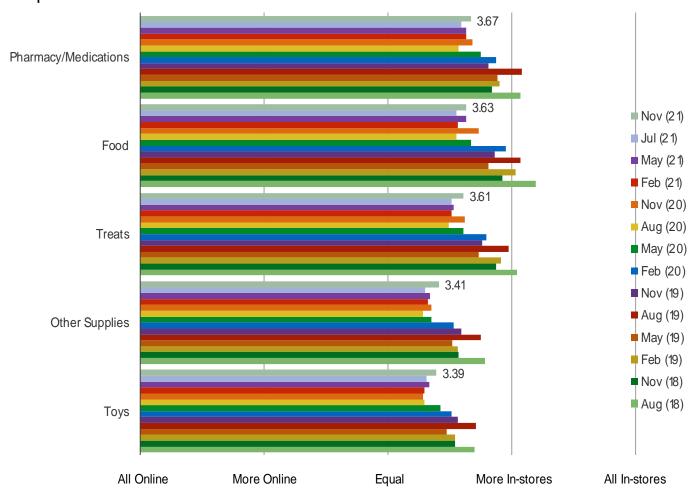

## **SHOPPING PREFERENCES SHIFTING TOWARD ONLINE**

Consumers have become more comfortable with online purchases in key categories such as food and treats, though they still net prefer in-store purchases for most pet related products.

PET PRODUCT TYPES: IN-STORES OR ONLINE

Audience: 1,250 US Consumers Date: November 2021

#### DO YOU PREFER TO BUY THE FOLLOWING TYPES OF PRODUCTS IN-STORES OR ONLINE?

| www. | hachal | Lainta | $I$ $C \cap M$ |
|------|--------|--------|----------------|
|      | DUSDU  |        | I.COIII        |