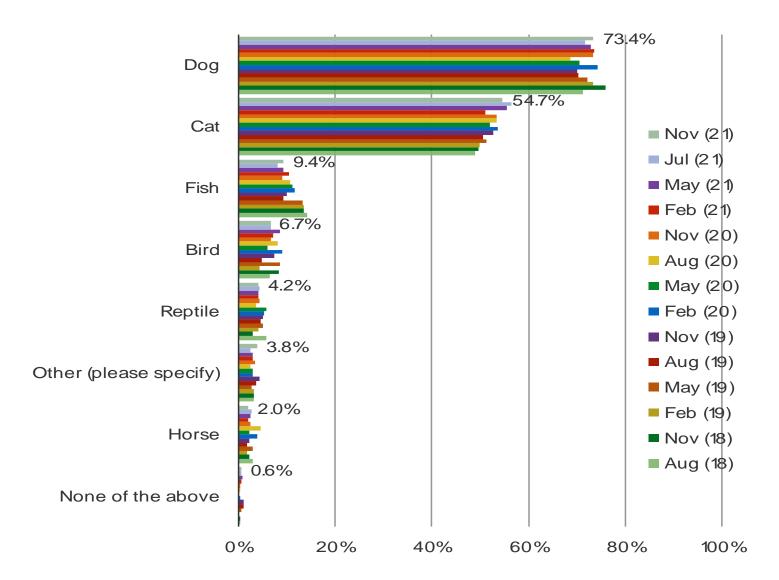

the past month



Audience: 1,250 US Consumers
Date: November 2021

THINKING ABOUT THE LAST TIME YOU PURCHASED PET FOOD OR PRODUCTS, FROM WHICH RETAILER DID YOU MAKE THE PURCHASE?

Posed to pet owners who have shopped each of the following retailers in the past month



Date: November 2021

THINKING ABOUT THE NEXT TIME YOU NEED TO PURCHASE PET FOOD OR PRODUCTS, FROM WHICH RETAILER WILL YOU BE MOST LIKELY TO PURCHASE FROM?

Posed to pet owners who have shopped each of the following retailers in the past month



PET OWNER BACKGROUND

www.bespokeintel.com Audience: 1,250 US Consumers

Date: November 2021

#### DO YOU CURRENTLY HAVE ONE OR MORE PETS?

## Posed to all respondents.



Audience: 1,250 US Consumers Date: November 2021

## WHAT KIND OF PET(S) DO YOU HAVE? (SELECT ALL THAT APPLY)