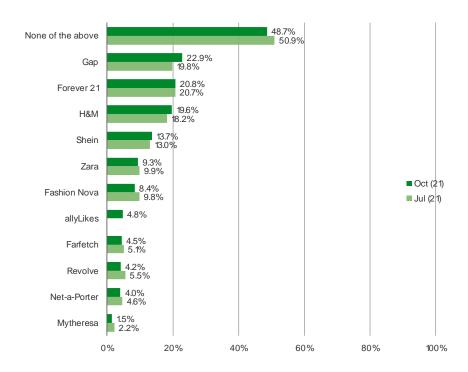

#### HAVE YOU EVER MADE A PURCHASE FROM ANY OF THE FOLLOWING? (SELECT ALL THAT APPLY)

## Posed to all respondents.