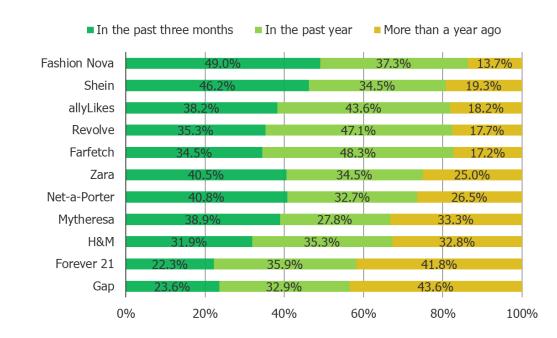

#### WHEN DID YOU MOST RECENTLY MAKE A PURCHASE FROM THE FOLLOWING?

Posed to respondents who said they have purchased from each of the following.