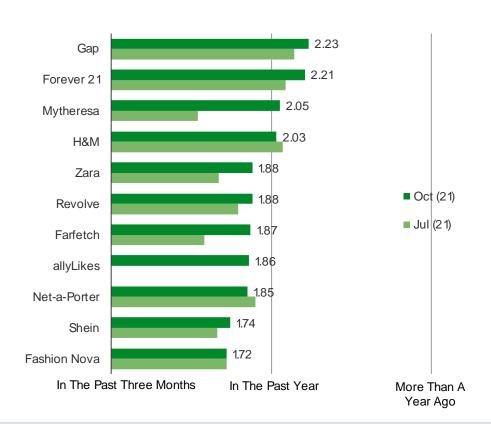

#### **Time Series**

#### WHEN DID YOU MOST RECENTLY MAKE A PURCHASE FROM THE FOLLOWING?

Posed to respondents who said they have purchased from each of the following.