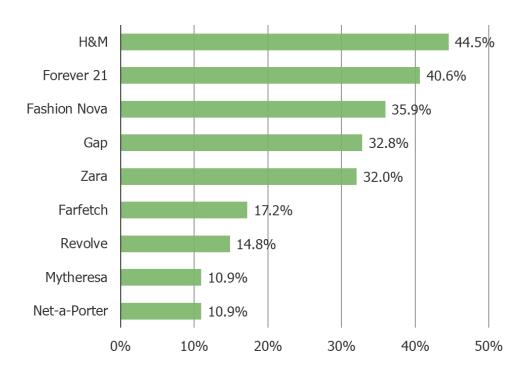

#### HAVE YOU EVER MADE A PURCHASE FROM ANY OF THE FOLLOWING? SELECT ALL THAT APPLY

Data Filter: Respondents who said they are likely or very likely to purchase from Shein in the future.