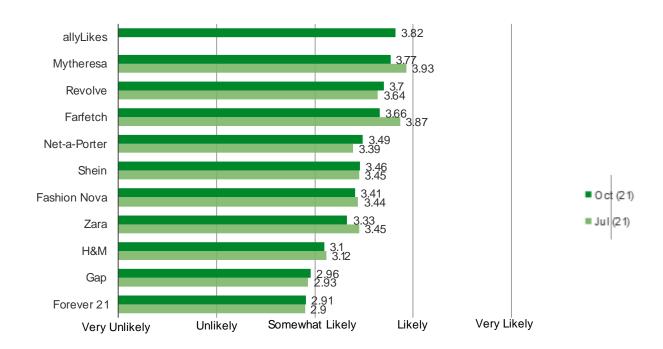

#### HOW LIKELY ARE YOU TO PURCHASE FROM THE FOLLOWING IN THE FUTURE?

Posed to respondents who said they are familiar with each of the following.

#### October 2021

#### **Time Series**