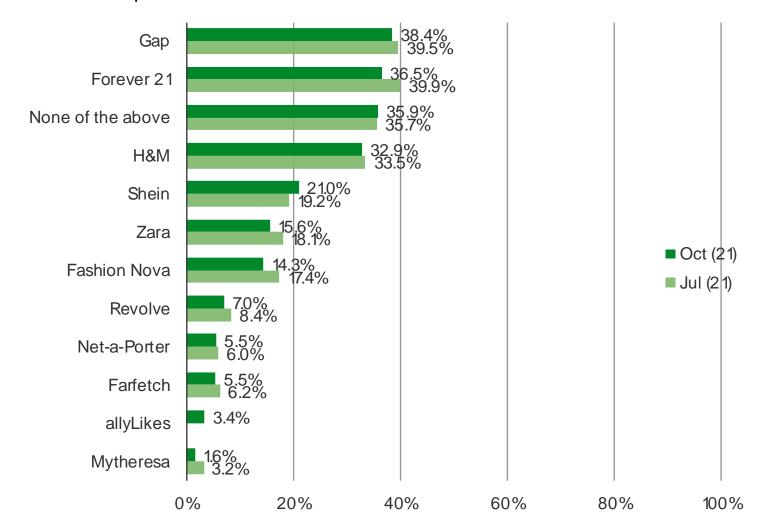

#### ARE YOU FAMILIAR WITH ANY OF THE FOLLOWING SITES/APPS? (SELECT ALL THAT APPLY)

# Posed to all respondents.