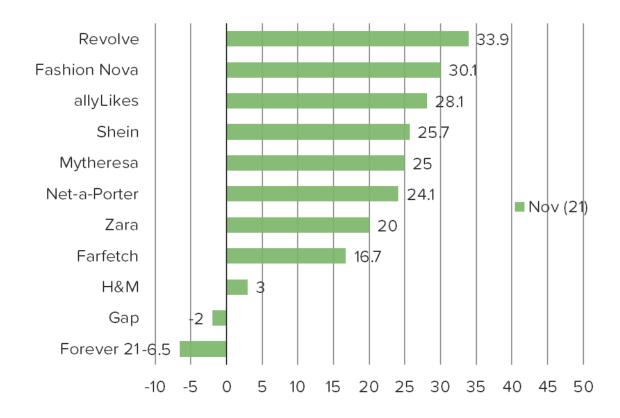

#### HOW LIKELY ARE YOU TO RECOMMEND THE FOLLOWING TO A FRIEND OR COLLEAGUE?

Posed to respondents who said they have made a purchase from the following.

|              | N=  |
|--------------|-----|
| Shein        | 183 |
| Farfetch     | 60  |
| Revolve      | 56  |
| H&M          | 263 |
| Zara         | 125 |
| Gap          | 306 |
| Forever 21   | 278 |
| Fashion Nova | 113 |
| Net-a-Porter | 54  |
| allyLikes    | 64  |
| Mytheresa    | 20  |