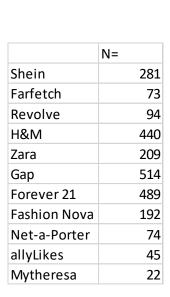

#### October 2021

|              | N=  |
|--------------|-----|
| Shein        | 183 |
| Farfetch     | 60  |
| Revolve      | 56  |
| H&M          | 263 |
| Zara         | 125 |
| Gap          | 306 |
| Forever 21   | 278 |
| Fashion Nova | 113 |
| Net-a-Porter | 54  |
| allyLikes    | 64  |
| Mytheresa    | 20  |