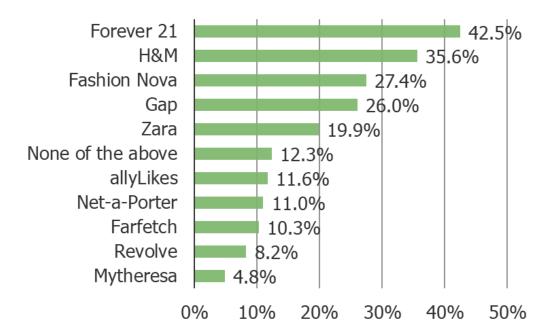

#### HAVE YOU EVER MADE A PURCHASE FROM ANY OF THE FOLLOWING? SELECT ALL THAT APPLY

Data Filter: Respondents who said they are likely or very likely to purchase from Shein in the future.