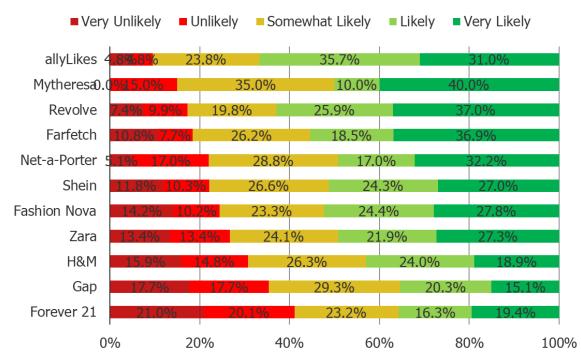

#### HOW LIKELY ARE YOU TO PURCHASE FROM THE FOLLOWING IN THE FUTURE?

Posed to respondents who said they are familiar with each of the following.