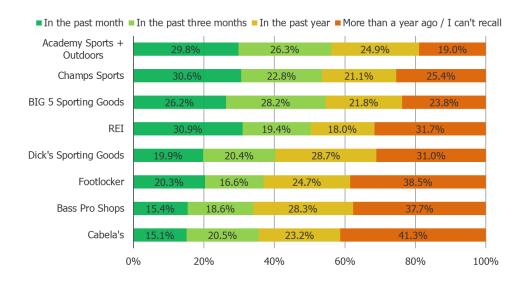

### When did you most recently purchase something from the following?

Posed to all respondents who have purchased from the below.

Nov 2021

|                           | N = |
|---------------------------|-----|
| Cabela's                  | 298 |
| Bass Pro Shops            | 350 |
| Footlocker                | 507 |
| Dick's Sporting Goods     | 680 |
| REI                       | 139 |
| BIG 5 Sporting Goods      | 202 |
| Champs Sports             | 232 |
| Academy Sports + Outdoors | 285 |