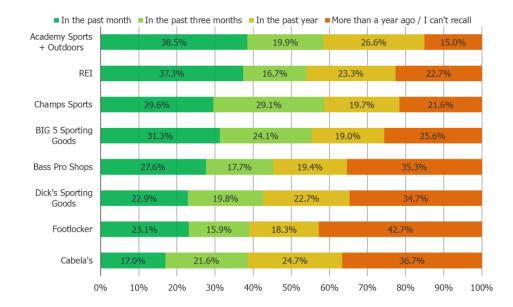

### When did you most recently purchase something from the following?

Posed to all respondents who have purchased from the below.

Nov 2021

|                           | N = |
|---------------------------|-----|
| Cabela's                  | 298 |
| Bass Pro Shops            | 350 |
| Footlocker                | 507 |
| Dick's Sporting Goods     | 680 |
| REI                       | 139 |
| BIG 5 Sporting Goods      | 202 |
| Champs Sports             | 232 |
| Academy Sports + Outdoors | 285 |