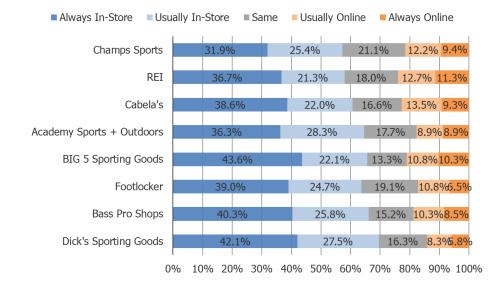

#### How do you prefer to shop the following?

Posed to all respondents who have shopped the below.

|                           | N = |
|---------------------------|-----|
| Cabela's                  | 298 |
| Bass Pro Shops            | 350 |
| Footlocker                | 507 |
| Dick's Sporting Goods     | 680 |
| REI                       | 139 |
| BIG 5 Sporting Goods      | 202 |
| Champs Sports             | 232 |
| Academy Sports + Outdoors | 285 |