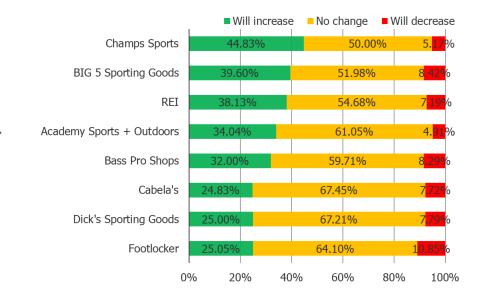

#### Going forward, do you expect to change how often you shop the following?

Posed to all respondents who have purchased from the below.

|                           | N = |
|---------------------------|-----|
| Cabela's                  | 298 |
| Bass Pro Shops            | 350 |
| Footlocker                | 507 |
| Dick's Sporting Goods     | 680 |
| REI                       | 139 |
| BIG 5 Sporting Goods      | 202 |
| Champs Sports             | 232 |
| Academy Sports + Outdoors | 285 |