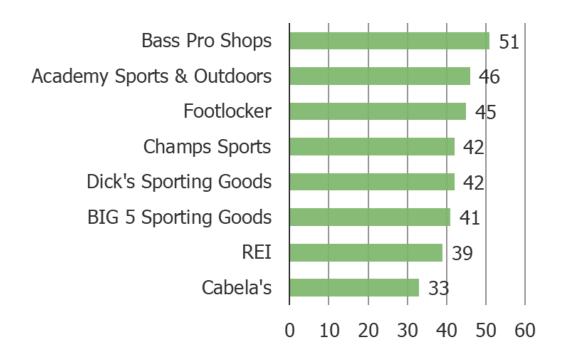

Customer
Sentiment Remains
Positive

Consumer sentiment toward sporting goods retailers remains positive – to wit, NPS for each among customers who have shopped in the past 3 months ranges from 33-51.

Dick's and Nike are Mindshare Dominant

#### How likely are you to recommend the following to a friend or colleague?

Posed to all respondents who have shopped the below in the past three months.

|                           | N = |
|---------------------------|-----|
| Dick's Sporting Goods     | 525 |
| Cabela's                  | 218 |
| REI                       | 158 |
| Academy Sports & Outdoors | 307 |
| Bass Pro Shops            | 261 |
| BIG 5 Sporting Goods      | 230 |
| Champs Sports             | 262 |
| Footlocker                | 350 |