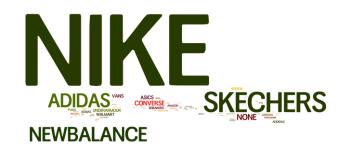

### **Top Takeaways**

What do customers like about Dick's/Academy Selection and variety continue to be the biggest draws for sporting good retailers and consumers. Among shoppers of both Dick's and Academy, brands available and product types available play significant roles in their decisions to shop the former and the latter. Nike is far and away the top brand drawing consumers; Under Armour, Adidas, and Champion were also mentioned a lot. Shoes and clothing are the top product categories drawing customers in; fishing equipment, exercise equipment, golf, hunting, and bikes were also mentioned.

#### **Footwear**