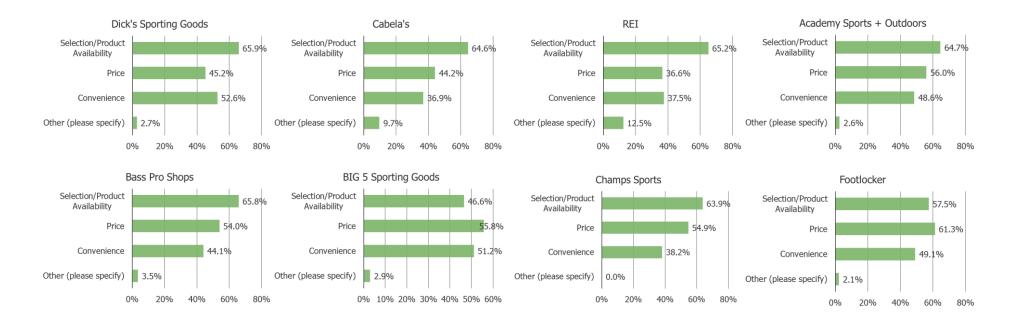

# Why would you be most likely to choose \_\_\_\_\_ over other shown on the prior page? (Select ALL that apply)

Posed to all respondents, piping in the answer choice they selected they would pick if shopping for sporting goods today.

|                           | N = |
|---------------------------|-----|
| Dick's Sporting Goods     | 851 |
| Cabela's                  | 206 |
| REI                       | 112 |
| Academy Sports + Outdoors | 348 |
| Bass Pro Shops            | 202 |
| BIG 5 Sporting Goods      | 174 |
| Champs Sports             | 144 |
| Footlocker                | 287 |