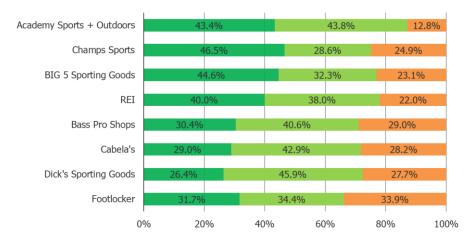

# Thinking of the types of items that you have bought from this retailer for, how loyal are you to this retailer for these purchases?

Posed to all respondents who shop the below retailers.

Nov 2021 -

| N = |
|-----|
| 298 |
| 350 |
| 507 |
| 680 |
| 139 |
| 202 |
| 232 |
| 285 |
|     |