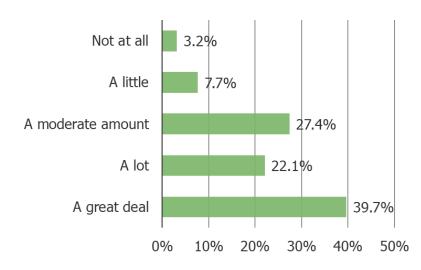

#### How much of a role do the types of products available at Dick's play in your decision to shop at Dick's?

Posed to all respondents who have shopped Dick's.

Fill-in: Which products are important?