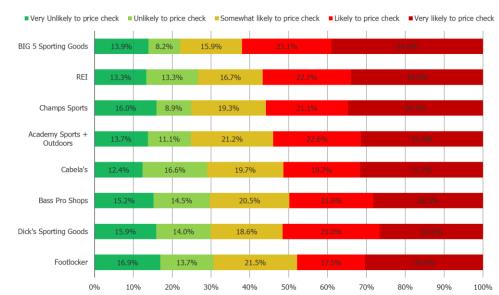

# When you shop the following, how likely are you to check the price of the item on Amazon before you buy it from this retailer?

Posed to all respondents who have shopped the below.

Nov 2021 =>

| N = |
|-----|
| 298 |
| 350 |
| 507 |
| 680 |
| 139 |
| 202 |
| 232 |
| 285 |
|     |