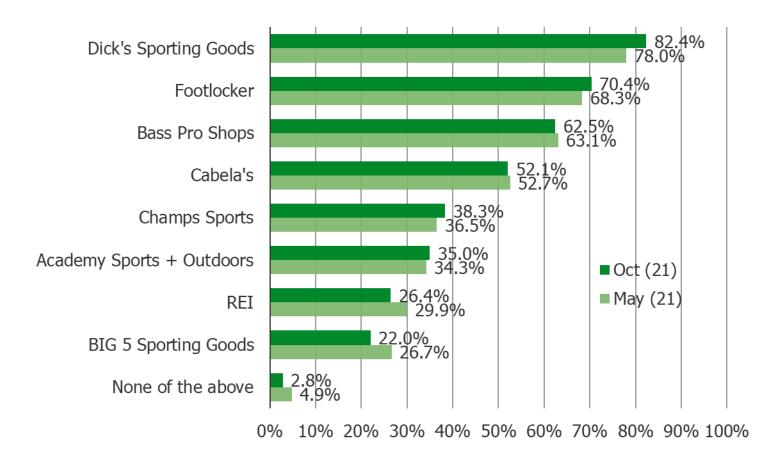

# If you had to buy sporting goods/apparel or any related items that these retailers sell, which of the following retailers would you be most likely to choose?

Posed to all respondents.

<sup>\*</sup> Reasons why respondents selected each of the above over the rest of the list explained on the next page.

N=1252