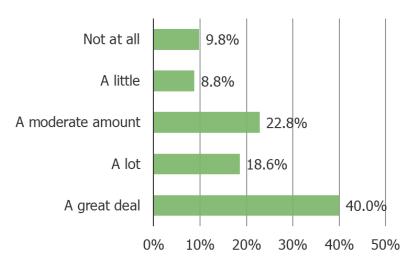

#### How much of a role do the brands available at Dick's play in your decision to shop at Dick's?

Posed to all respondents who have shopped Dick's.

Fill-in: Which brands are important?