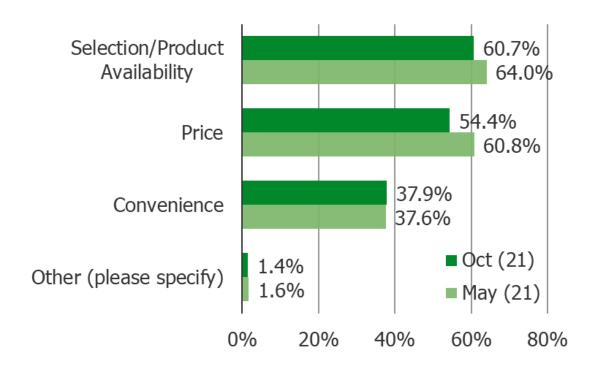

# When you shop Dick's sporting goods, which typically describes why you chose Dick's? (Please select 1-2 choices)

Posed to all respondents who have shopped Dick's.