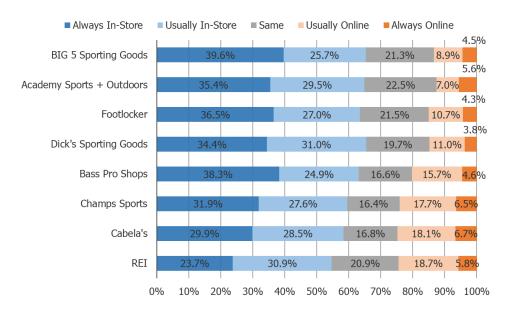

#### How do you prefer to shop the following?

Posed to all respondents who have shopped the below.

|                           | N = |
|---------------------------|-----|
| Cabela's                  | 298 |
| Bass Pro Shops            | 350 |
| Footlocker                | 507 |
| Dick's Sporting Goods     | 680 |
| REI                       | 139 |
| BIG 5 Sporting Goods      | 202 |
| Champs Sports             | 232 |
| Academy Sports + Outdoors | 285 |