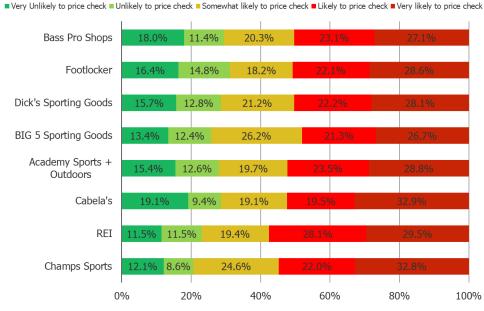

# When you shop the following, how likely are you to check the price of the item on Amazon before you buy it from this retailer?

Posed to all respondents who have shopped the below.

Nov 2021 =>

| N = |
|-----|
| 298 |
| 350 |
| 507 |
| 680 |
| 139 |
| 202 |
| 232 |
| 285 |
|     |