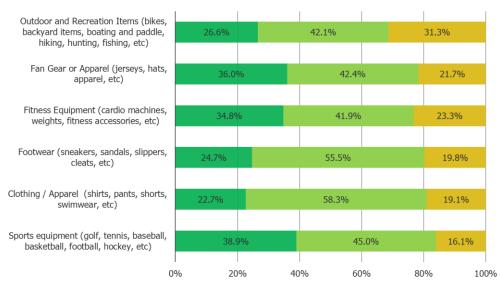

#### When it comes to the following types of products, which describes you best?

Posed to all respondents who purchase the below products.