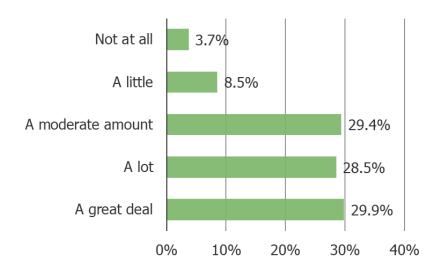

#### How much of a role do the types of products available at Dick's play in your decision to shop at Dick's?

Posed to all respondents who have shopped Dick's.

Fill-in: Which products are important?