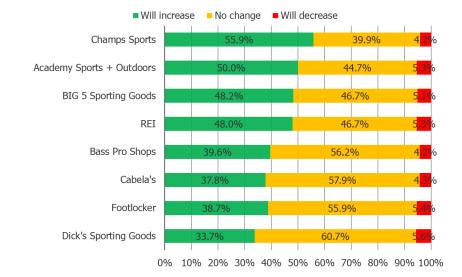

#### Going forward, do you expect to change how often you shop the following?

Posed to all respondents who have purchased from the below.

|                           | N = |
|---------------------------|-----|
| Cabela's                  | 298 |
| Bass Pro Shops            | 350 |
| Footlocker                | 507 |
| Dick's Sporting Goods     | 680 |
| REI                       | 139 |
| BIG 5 Sporting Goods      | 202 |
| Champs Sports             | 232 |
| Academy Sports + Outdoors | 285 |