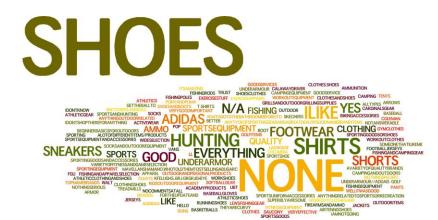

#### What do you like most about Dick's sporting goods?

Posed to all respondents who have shopped Dick's.

Nov 2021 -

May 2021 -

N = 680