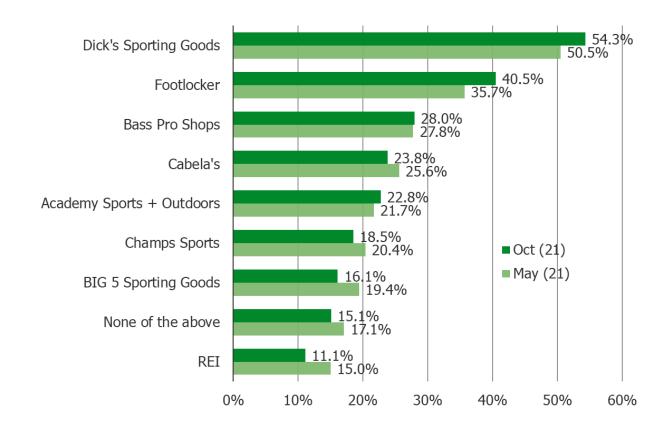

# If you had to buy sporting goods/apparel or any related items that these retailers sell, which of the following retailers would you be most likely to choose?

Posed to all respondents.

<sup>\*</sup> Reasons why respondents selected each of the above over the rest of the list explained on the next page.

N=1252