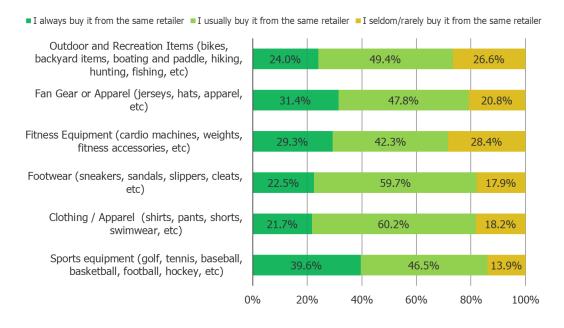

#### When it comes to the following types of products, which describes you best?

Posed to all respondents who purchase the below products.