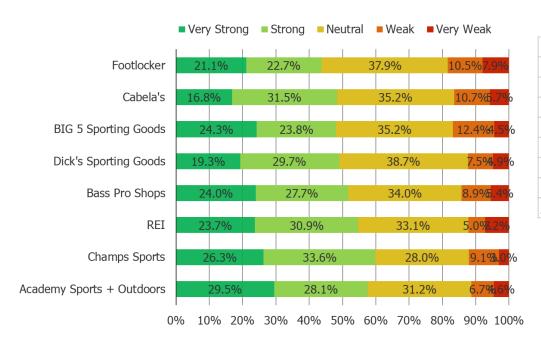

#### Please rate the strength of your relationship with the following:

Posed to all respondents who have shopped the below.

| N = |
|-----|
| 298 |
| 350 |
| 507 |
| 680 |
| 139 |
| 202 |
| 232 |
| 285 |
|     |