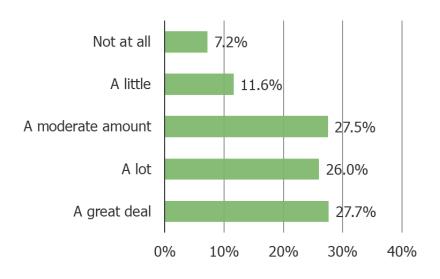

#### How much of a role do the types of products available at Dick's play in your decision to shop at Dick's?

Posed to all respondents who have shopped Dick's.

Fill-in: Which products are important?