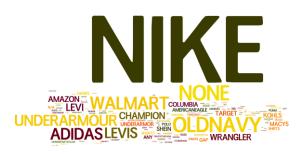

### **Top Takeaways**

What do customers like about Dick's/Academy Selection and variety continue to be the biggest draws for sporting good retailers and consumers. Among shoppers of both Dick's and Academy, brands available and product types available play significant roles in their decisions to shop the former and the latter. Nike is far and away the top brand drawing consumers; Under Armour, Adidas, and Champion were also mentioned a lot. Shoes and clothing are the top product categories drawing customers in; fishing equipment, exercise equipment, golf, hunting, and bikes were also mentioned.

#### **Clothing/Apparel**