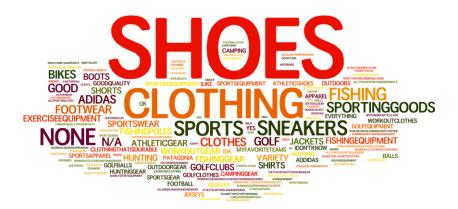

### **Top Takeaways**

What do customers like about Dick's/Academy Selection and variety continue to be the biggest draws for sporting good retailers and consumers. Among shoppers of both Dick's and Academy, brands available and product types available play significant roles in their decisions to shop the former and the latter. Nike is far and away the top brand drawing consumers; Under Armour, Adidas, and Champion were also mentioned a lot. Shoes and clothing are the top product categories drawing customers in; fishing equipment, exercise equipment, golf, hunting, and bikes were also mentioned.