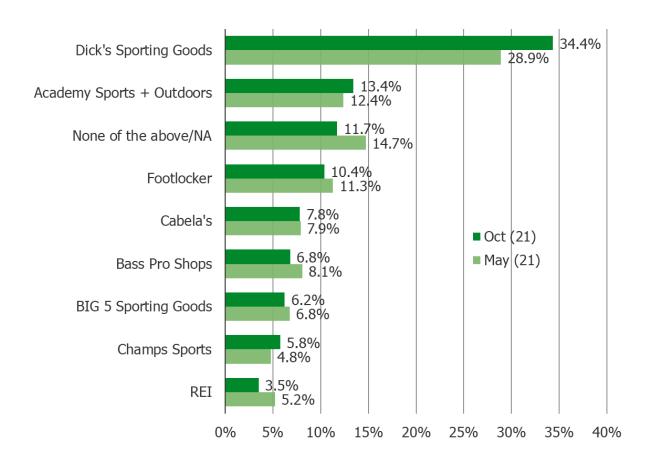

# If you had to buy sporting goods/apparel or any related items that these retailers sell, which of the following retailers would you be most likely to choose?

Posed to all respondents.

<sup>\*</sup> Reasons why respondents selected each of the above over the rest of the list explained on the next page.

N=1252