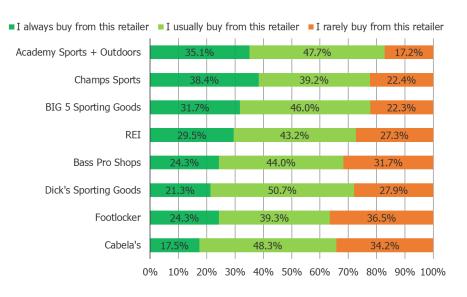

# Thinking of the types of items that you have bought from this retailer for, how loyal are you to this retailer for these purchases?

Posed to all respondents who shop the below retailers.

Nov 2021 -

| N = |
|-----|
| 298 |
| 350 |
| 507 |
| 680 |
| 139 |
| 202 |
| 232 |
| 285 |
|     |