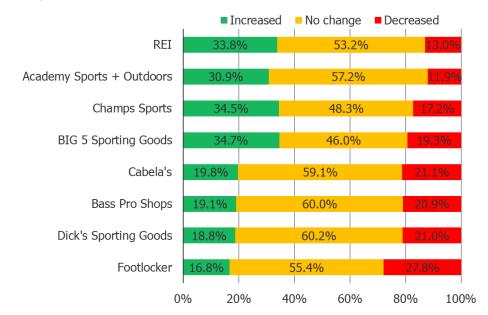

#### Have you recently increased or decreased your shopping of the following?

Posed to all respondents who have purchased from the below.

|                           | N = |
|---------------------------|-----|
| Cabela's                  | 298 |
| Bass Pro Shops            | 350 |
| Footlocker                | 507 |
| Dick's Sporting Goods     | 680 |
| REI                       | 139 |
| BIG 5 Sporting Goods      | 202 |
| Champs Sports             | 232 |
| Academy Sports + Outdoors | 285 |