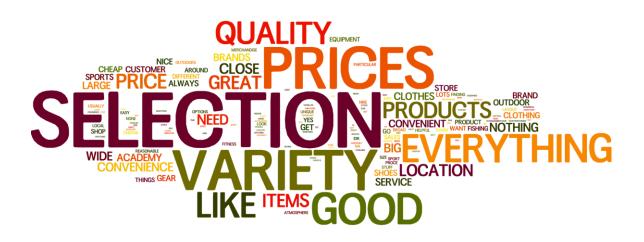

#### What do you like most about Dick's sporting goods?

Posed to all respondents who have shopped Dick's.

Nov 2021 -

May 2021 -

N = 680