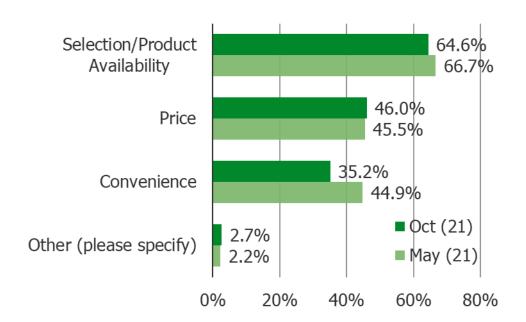

# When you shop Dick's sporting goods, which typically describes why you chose Dick's? (Please select 1-2 choices)

Posed to all respondents who have shopped Dick's.