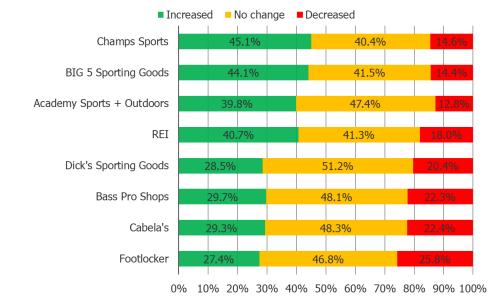

#### Have you recently increased or decreased your shopping of the following?

Posed to all respondents who have purchased from the below.

|                           | N = |
|---------------------------|-----|
| Cabela's                  | 298 |
| Bass Pro Shops            | 350 |
| Footlocker                | 507 |
| Dick's Sporting Goods     | 680 |
| REI                       | 139 |
| BIG 5 Sporting Goods      | 202 |
| Champs Sports             | 232 |
| Academy Sports + Outdoors | 285 |