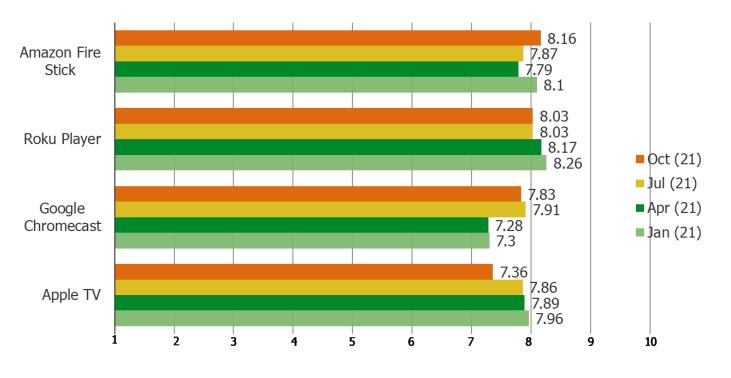

## ON A SCALE FROM 1-10, HOW SATISFIED ARE YOU WITH THE SOFTWARE INTERFACE ON YOUR STREAMING DEVICE?

### Very Dissatisfied

Very Satisfied

| 3                 | N = |
|-------------------|-----|
| Roku Player       | 221 |
| Amazon Fire Stick | 206 |
| Google Chromecast | 77  |
| Apple TV          | 56  |

## **DEDICATED STREAMING DEVICES – AMZN GAINING**

Roku remains the share leader when it comes to dedicated streaming devices owned by respondents, but its lead over the Amazon Fire Stick has declined sequentially. When it comes to dedicated streaming devices, Roku receives positive feedback from users, but not quite as positive as the firestick.