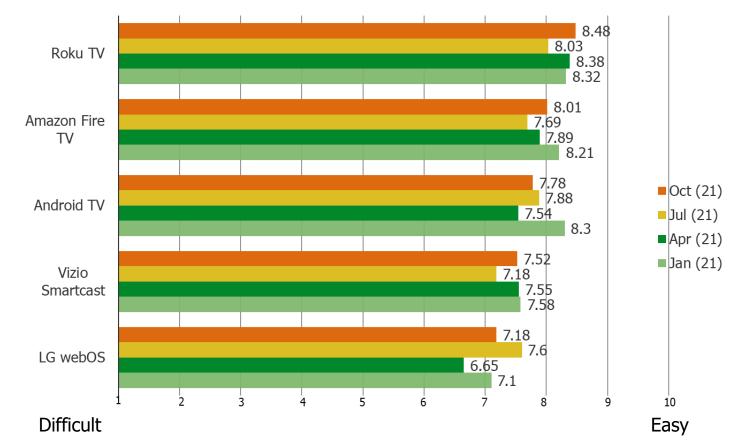

## www.bespokeintel.com

**Streaming Video Players** 

Audience: 1,000 US Consumers Date: October 2021

ON A SCALE OF 1-10 (10 BEING EASIEST, 1 BEING DIFFICULT) HOW EASY OR DIFFICULT IS IT TO OPERATE THE SOFTWARE INTERFACE ON YOUR SMART TV?

Posed to all respondents who own a smart TV and use each of the following.