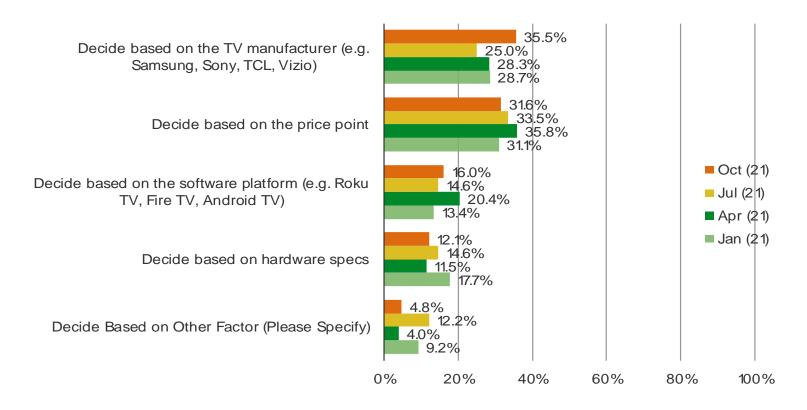

#### WHAT IS THE PRIMARY FACTOR THAT WILL DETERMINE WHICH TV YOU BUY?

#### Posed to all respondents who have plans to purchase a smart TV in the next 12-18 months.

Streaming Video Players

**BESPOKE MARKET INTELLIGENCE** 

Audience: 1,000 US Consumers Date: October 2021