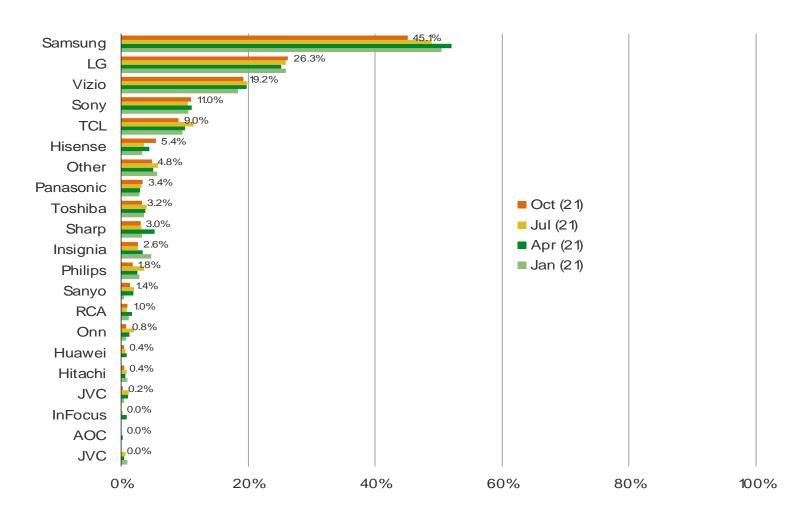

#### WHICH BRAND OF SMART TV DO YOU HAVE? (SELECT ALL THAT APPLY)

### Posed to all respondents who own a smart TV.

**Streaming Video Players** 

Audience: 1,000 US Consumers Date: October 2021