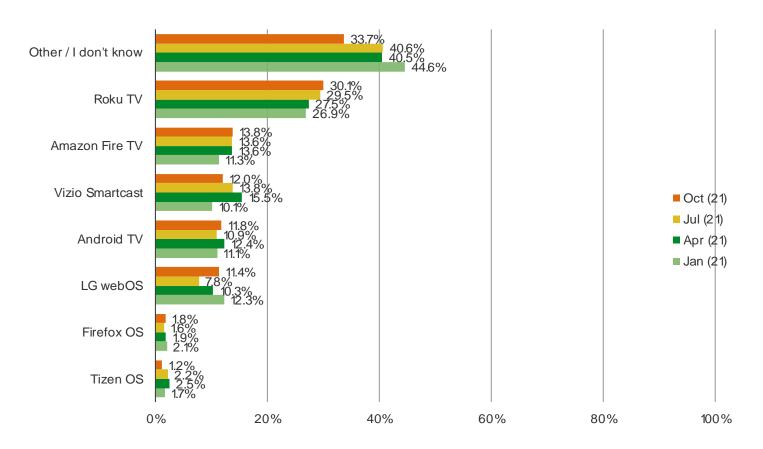

## WHICH BUILT-IN OPERATING SYSTEM DOES YOUR SMART TV RUN? (SELECT ALL THAT APPLY ACROSS ALL THE TVS YOU OWN)

#### Posed to all respondents who own a smart TV.

**Streaming Video Players** 

Audience: 1,000 US Consumers Date: October 2021

## **STREAMING OS FEEDBACK – POSITIVE FOR ROKU**

Among respondents who own a smart TV, an increasing percentage say the operating system on the TV is Roku. When it comes to software interfaces on TVs, Roku receives the most positive feedback of the interfaces we ask about. Respondents who are likely to purchase a smart TV in the next 12-18 months would increasingly be most likely to choose the Roku TV smart TV software if they had to choose today.