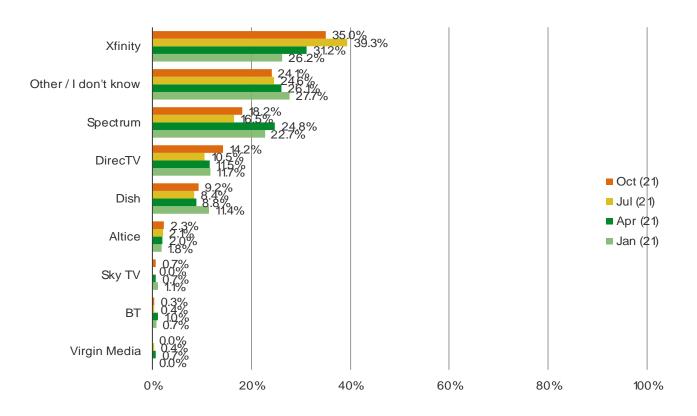

# WHAT TYPE OF CABLE/SATELLITE SET TOP BOX DO YOU USE TO WATCH STREAMING VIDEO? (SELECT ALL THAT APPLY)

### Posed to all respondents who use streaming devices.