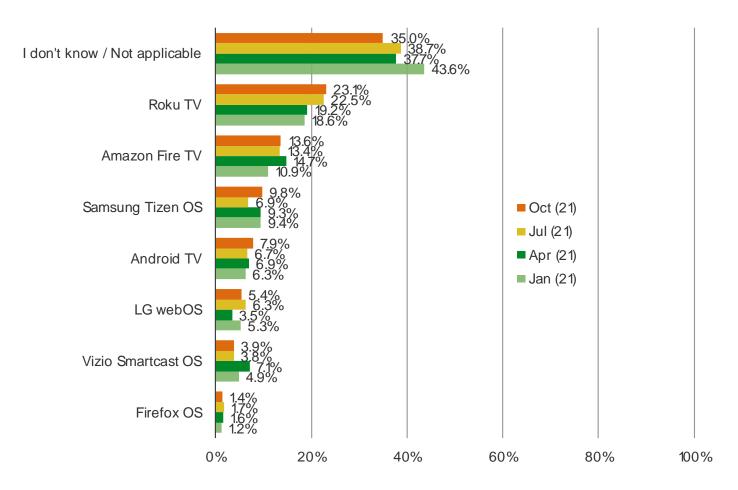

## WHICH BUILT-IN OPERATING SYSTEM DOES YOUR SMART TV RUN? (SELECT ALL THAT APPLY ACROSS ALL THE TVS YOU OWN)

#### Posed to all respondents who own a smart TV.

**Streaming Video Players** 

Audience: 1,000 US Consumers Date: October 2021

## **BUILT IN STREAMING OS GAINING**

An increasing percentage of respondents are using smart TV's with built-in streaming operating systems to watch streaming video on their TVs.

## **STREAMING OS FEEDBACK – POSITIVE FOR ROKU**

Among respondents who own a smart TV, an increasing percentage say the operating system on the TV is Roku. When it comes to software interfaces on TVs, Roku receives the most positive feedback of the interfaces we ask about. Respondents who are likely to purchase a smart TV in the next 12-18 months would increasingly be most likely to choose the Roku TV smart TV software if they had to choose today.