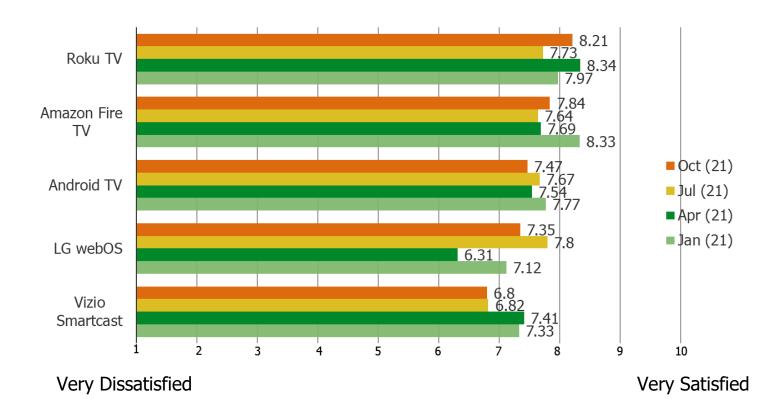

#### ON A SCALE FROM 1-10, HOW SATISFIED ARE YOU WITH THE SOFTWARE INTERFACE ON YOUR SMART TV?

Posed to all respondents who own a smart TV and use each of the following.

|                 | N = |
|-----------------|-----|
| Roku TV         | 165 |
| Amazon Fire TV  | 74  |
| Vizio Smartcast | 67  |
| Android TV      | 63  |
| LG webOS        | 63  |

## **STREAMING OS FEEDBACK – POSITIVE FOR ROKU**

Among respondents who own a smart TV, an increasing percentage say the operating system on the TV is Roku. When it comes to software interfaces on TVs, Roku receives the most positive feedback of the interfaces we ask about. Respondents who are likely to purchase a smart TV in the next 12-18 months would increasingly be most likely to choose the Roku TV smart TV software if they had to choose today.