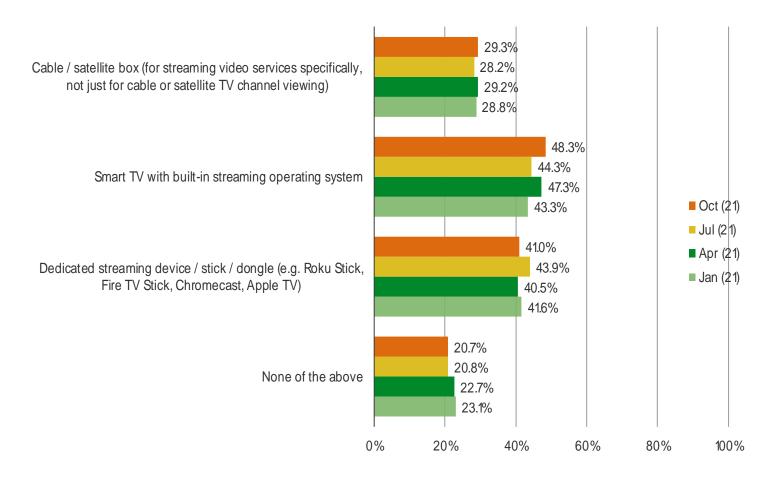

#### WHAT HARDWARE DO YOU USE TO WATCH STREAMING VIDEO ON YOUR TV? (SELECT ALL THAT APPLY)

#### Posed to all respondents.

N = 1,009

**Streaming Video Players** 

Audience: 1,000 US Consumers Date: October 2021

## **BUILT IN STREAMING OS GAINING**

An increasing percentage of respondents are using smart TV's with built-in streaming operating systems to watch streaming video on their TVs.