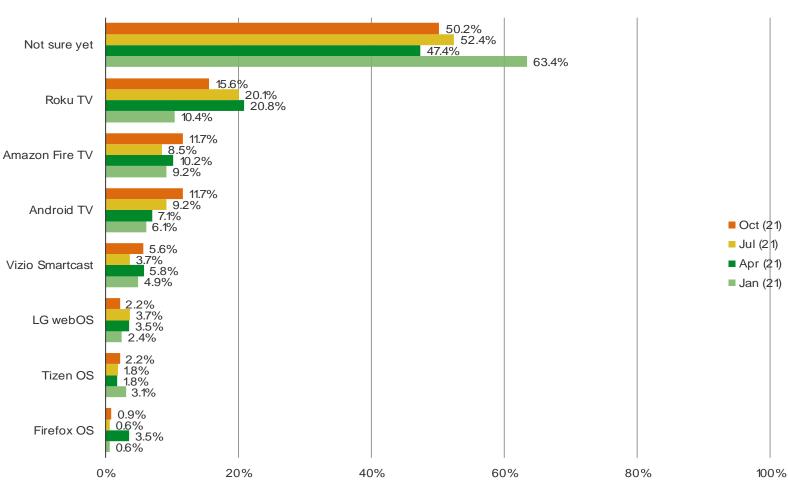

#### WHICH SOFTWARE PLATFORM ARE YOU PLANNING TO GET?

## Posed to all respondents who have plans to purchase a smart TV.

## **STREAMING OS FEEDBACK – POSITIVE FOR ROKU**

Among respondents who own a smart TV, an increasing percentage say the operating system on the TV is Roku. When it comes to software interfaces on TVs, Roku receives the most positive feedback of the interfaces we ask about. Respondents who are likely to purchase a smart TV in the next 12-18 months would increasingly be most likely to choose the Roku TV smart TV software if they had to choose today.