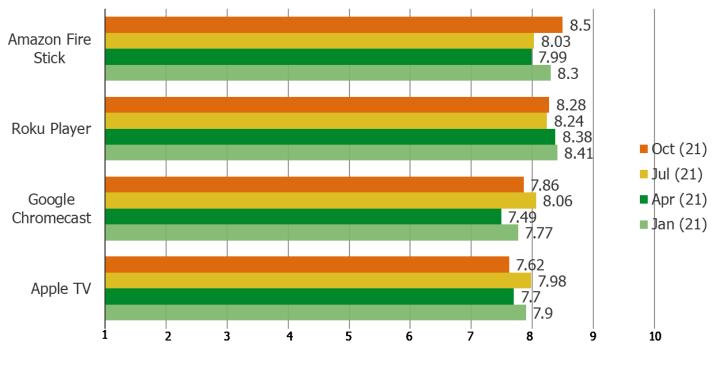

## ON A SCALE FROM 1-10, HOW SATISFIED ARE YOU WITH THE SOFTWARE INTERFACE ON YOUR STREAMING DEVICE?

### Very Dissatisfied

Very Satisfied

| 3                 | N = |
|-------------------|-----|
| Roku Player       | 221 |
| Amazon Fire Stick | 206 |
| Google Chromecast | 77  |
| Apple TV          | 56  |

## **DEDICATED STREAMING DEVICES – AMZN GAINING**

Roku remains the share leader when it comes to dedicated streaming devices owned by respondents, but its lead over the Amazon Fire Stick has declined sequentially. When it comes to dedicated streaming devices, Roku receives positive feedback from users, but not quite as positive as the firestick.