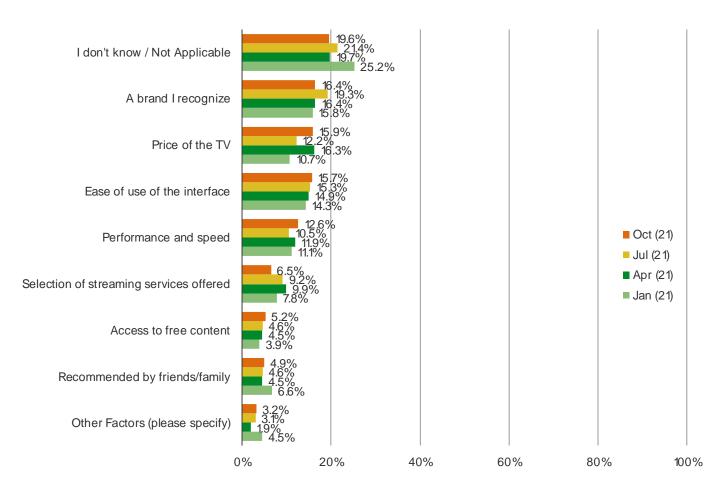

#### WHAT IS THE PRIMARY FACTOR THAT WILL DETERMINE WHICH TV YOU BUY?

#### Posed to all respondents who have plans to purchase a smart TV in the next 12-18 months.

Streaming Video Players

**BESPOKE MARKET INTELLIGENCE** 

Audience: 1,000 US Consumers Date: October 2021