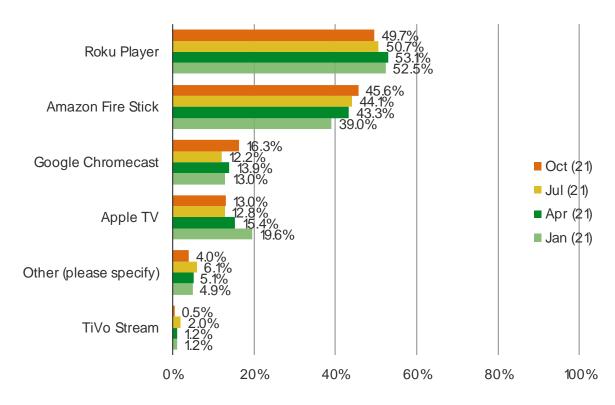

## WHICH OF THE FOLLOWING DEDICATED STREAMING DEVICES DO YOU USE? (SELECT ALL THAT YOU CURRENTLY USE)

Posed to all respondents who use streaming devices.

BESPOKE MARKET INTELLIGENCE

Streaming Video Players

## **DEDICATED STREAMING DEVICES – AMZN GAINING**

Roku remains the share leader when it comes to dedicated streaming devices owned by respondents, but its lead over the Amazon Fire Stick has declined sequentially. When it comes to dedicated streaming devices, Roku receives positive feedback from users, but not quite as positive as the firestick.