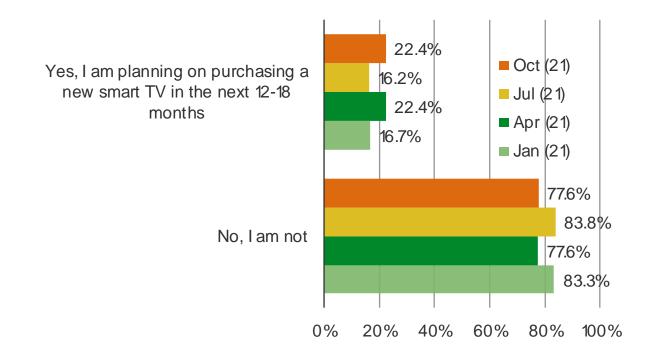

#### ARE YOU PLANNING ON PURCHASING A NEW SMART TV IN THE NEXT 12-18 MONTHS?

#### Posed to all respondents.

N = 1,009

**Streaming Video Players** 

Audience: 1,000 US Consumers Date: October 2021