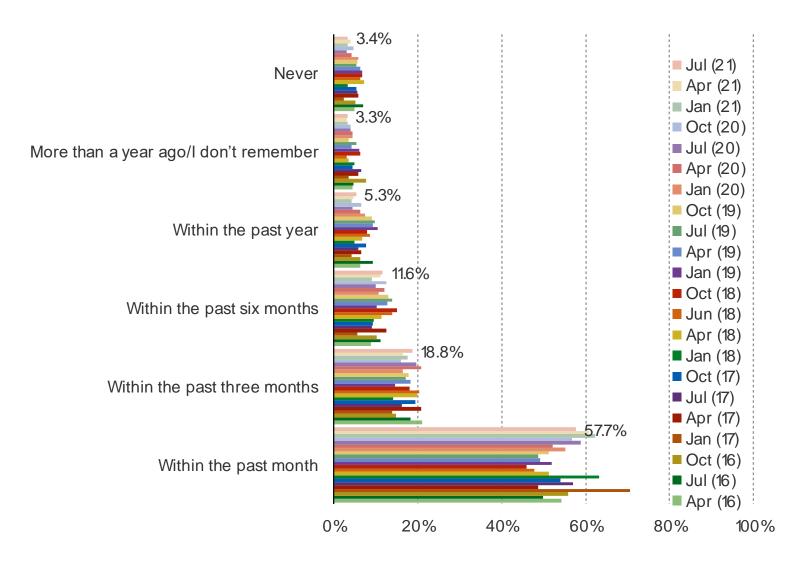

#### WHEN IS THE LAST TIME YOU PURCHASED SOMETHING FROM ZALANDO?

## www.bespokeintel.com

Audience: 800 UK Consumers Date: July 2021