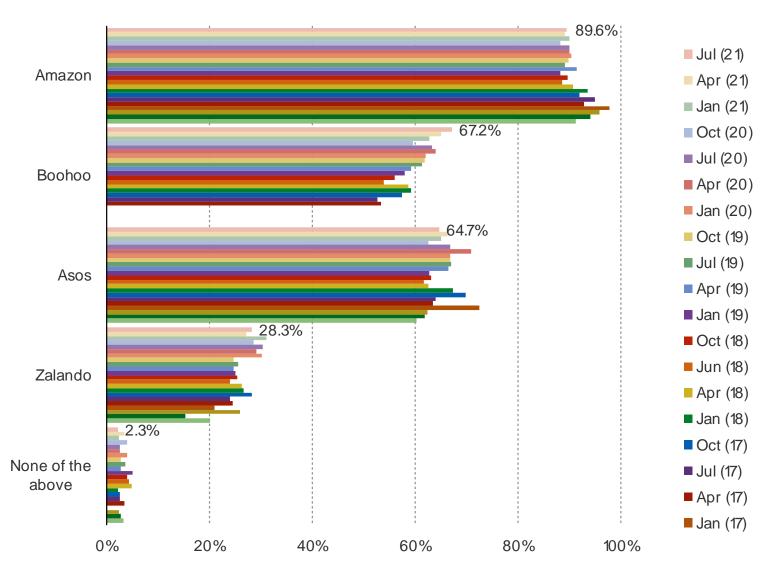

#### HAVE YOU PURCHASED CLOTHING OR APPAREL ITEMS FROM THE FOLLOWING IN THE PAST YEAR?