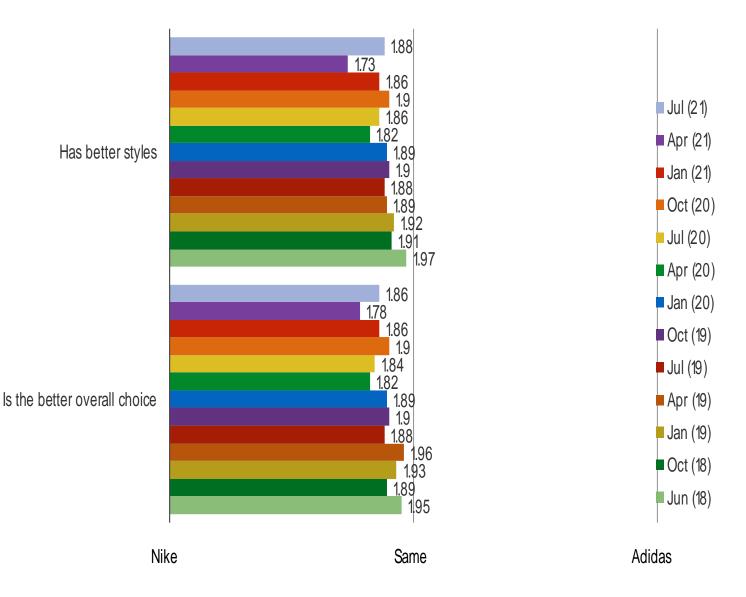

### IN YOUR OPINION, WHICH OF THE FOLLOWING:

UK Retail

## **Footwear Brands**

- □ Footwear purchase frequency has been largely unchanged over the history of our survey.
- □ Most brand related feedback has also been consistent. Sentiment toward Nike pulled back a touch from series highs set in April, but it remains the top choice among consumers.