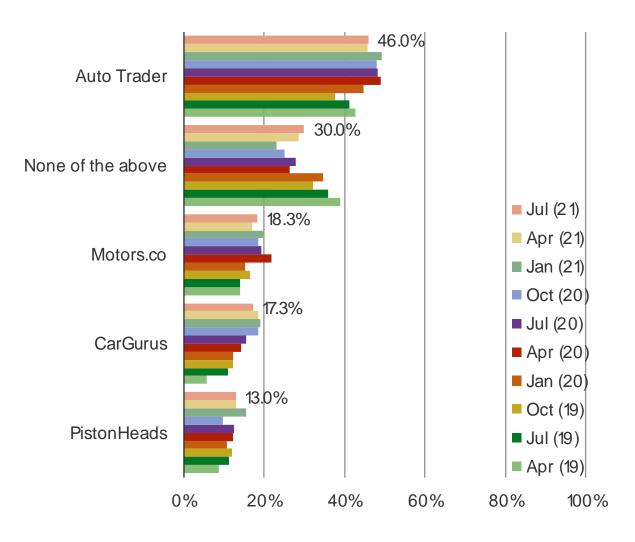

## www.bespokeintel.com

**UK Retail** 

Audience: 800 UK Consumers Date: July 2021

HAVE YOU OR DO YOU PLAN TO CONSULT ANY OF THE FOLLOWING IN YOUR CAR/AUTO SEARCH? SELECT ALL THAT APPLY

This question was posed to respondents who said yes or maybe when asked if they will get a new car in the next six months.