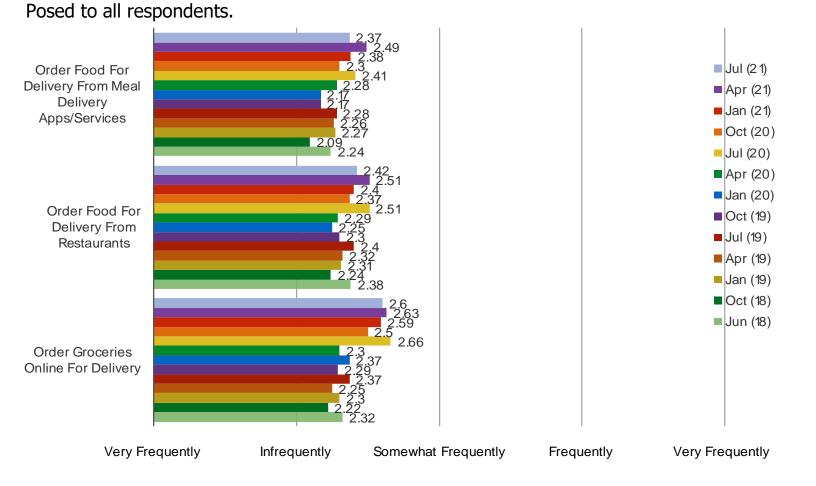

#### HOW OFTEN DO YOU...

## **Grocery Shopping**

- □ Consumers consistently tell us they'd like to cut back on spending, but each quarter self-reported spending levels remain around the same.
- □ Since the start of the pandemic, the % of consumers who order groceries for delivery jumped higher. The data has held largely consistent since the initial jump higher one year ago in our July 2020 survey.