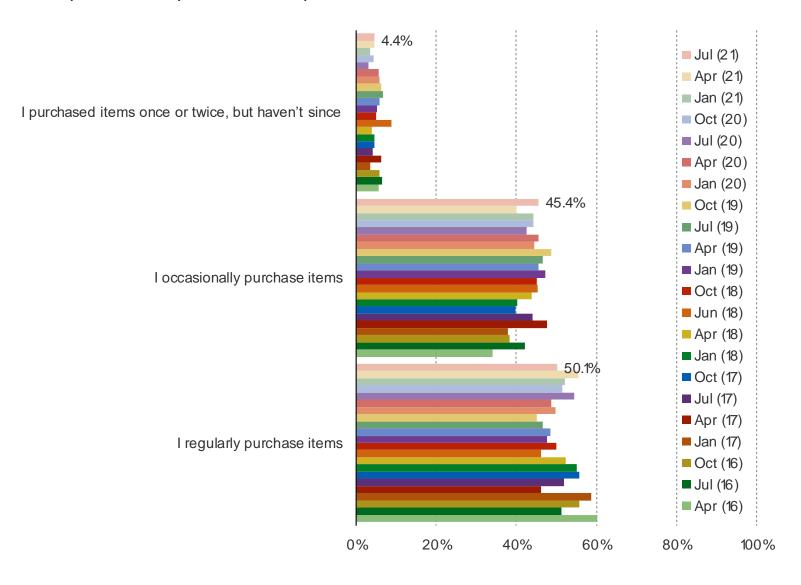

# WHICH OF THE FOLLOWING WOULD DESCRIBE HOW OFTEN YOU TYPICALLY PURCHASE FROM ZALANDO?

## www.bespokeintel.com

Audience: 800 UK Consumers Date: July 2021