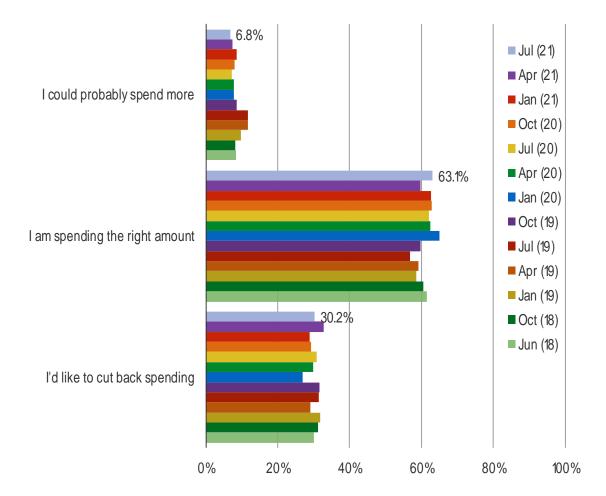

#### DO YOU THINK YOU CURRENTLY SPEND THE RIGHT AMOUNT ON GROCERIES?

## **Grocery Shopping**

- □ Consumers consistently tell us they'd like to cut back on spending, but each quarter self-reported spending levels remain around the same.
- □ Since the start of the pandemic, the % of consumers who order groceries for delivery jumped higher. The data has held largely consistent since the initial jump higher one year ago in our July 2020 survey.