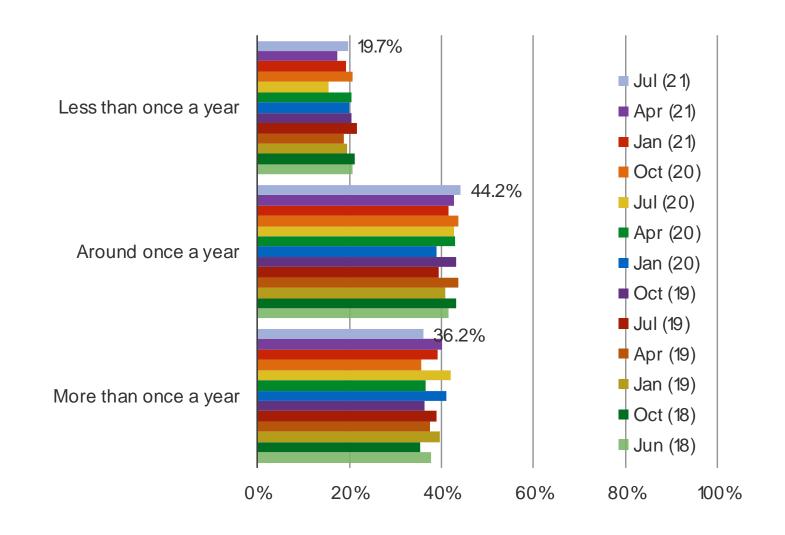

#### IN GENERAL, HOW OFTEN DO YOU BUY FOOTWEAR?

## **Footwear Brands**

- □ Footwear purchase frequency has been largely unchanged over the history of our survey.
- □ Most brand related feedback has also been consistent. Sentiment toward Nike pulled back a touch from series highs set in April, but it remains the top choice among consumers.