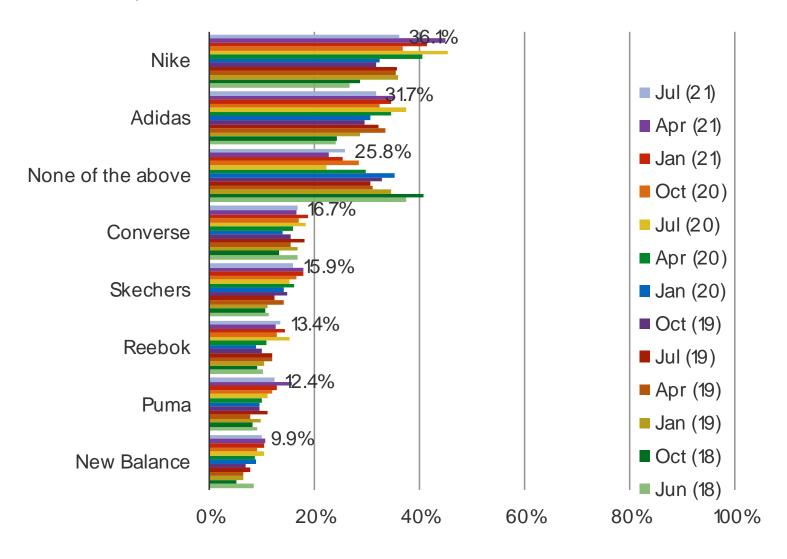

#### DO YOU OWN SNEAKERS FROM ANY OF THE FOLLOWING BRANDS? (SELECT ALL THAT APPLY)