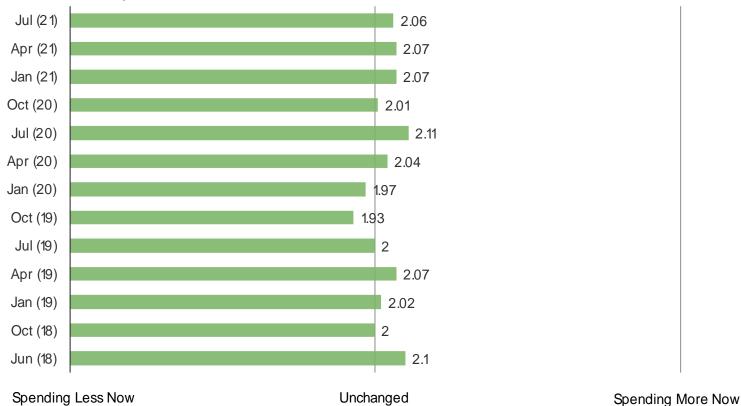

#### HAVE YOU CHANGED HOW MUCH YOU ARE SPENDING AT THIS RETAILER OVER THE PAST YEAR?

Posed to respondents who purchased anything from the following in the past year.

## **Grocery Shopping**

- □ Consumers consistently tell us they'd like to cut back on spending, but each quarter self-reported spending levels remain around the same.
- □ Since the start of the pandemic, the % of consumers who order groceries for delivery jumped higher. The data has held largely consistent since the initial jump higher one year ago in our July 2020 survey.