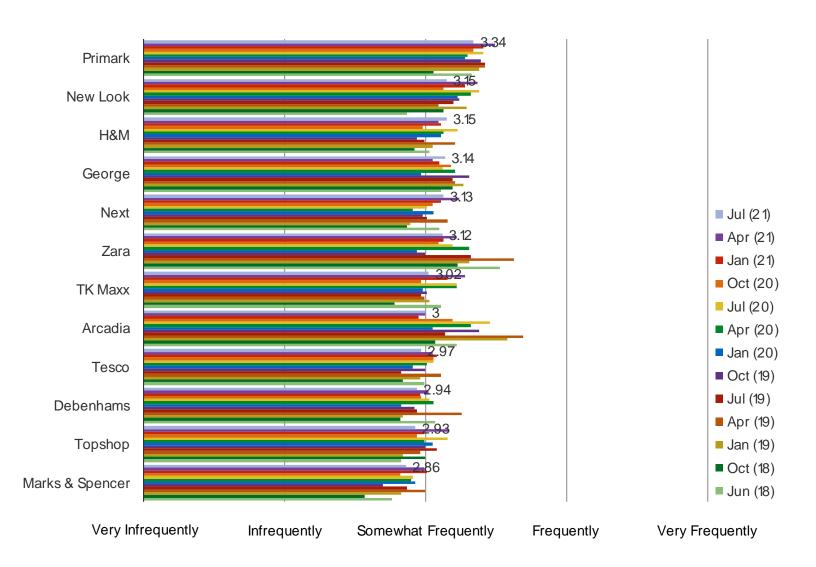

### HOW OFTEN DO YOU BUY CLOTHING OR APPAREL FROM THIS RETAILER?

Posed to respondents who purchased anything from the following in the past year.