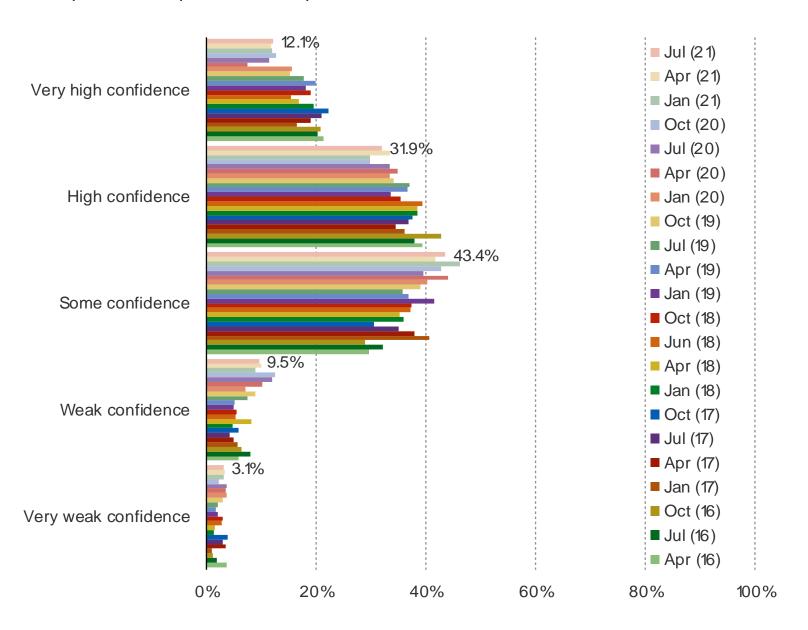

# WHEN YOU SHOP AT ZALANDO, HOW CONFIDENT ARE YOU THAT YOU WILL GET THE BEST POSSIBLE PRICE FOR WHAT YOU BUY?

## www.bespokeintel.com

Audience: 800 UK Consumers Date: July 2021