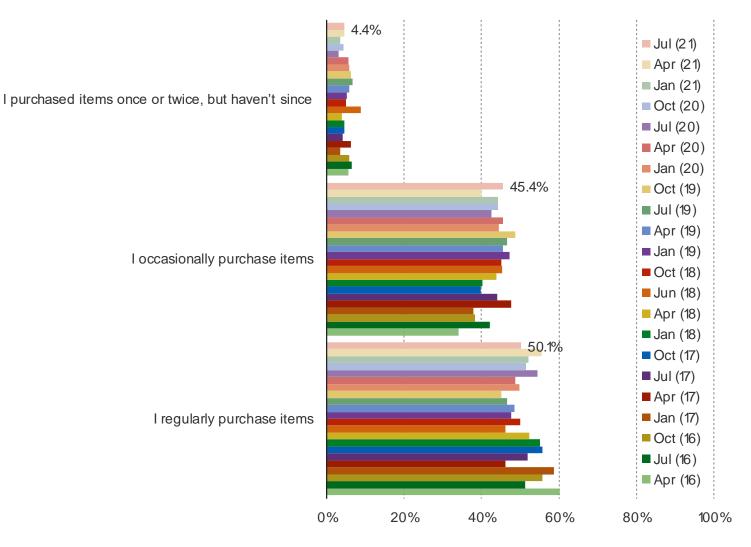

# WHICH OF THE FOLLOWING WOULD DESCRIBE HOW OFTEN YOU TYPICALLY PURCHASE FROM ZALANDO?