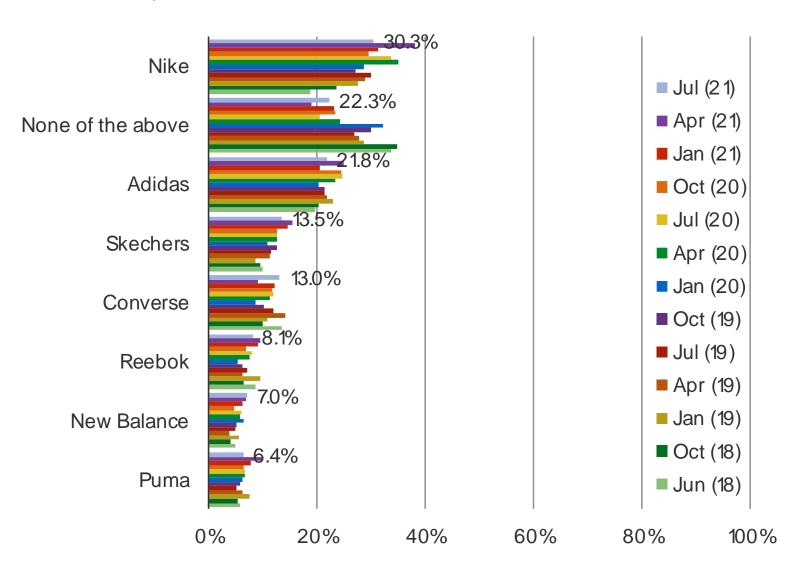

ER, WHICH TWO WOULD YOU SAY ARE YOUR FAVORITE?



#### FOR PERSONAL USE ONLY—DO NOT FORWARD OR REDISTRIBUTE

#### \_\_\_\_\_

#### BESPOKE MARKET INTELLIGENCE

UK Retail

www.bespokeintel.com

#### HAVE YOU CHANGED HOW MUCH YOU ARE SPENDING AT THIS RETAILER OVER THE PAST YEAR?



Posed to respondents who purchased anything from the following in the past year.





## www.bespokeintel.com

Audience: 800 UK Consumers Date: July 2021

# FOOTWEAR BRANDS

FOR PERSONAL USE ONLY-DO NOT FORWARD OR REDISTRIBUTE

## www.bespokeintel.com

UK Retail

Audience: 800 UK Consumers Date: July 2021

#### DO YOU OWN SNEAKERS FROM ANY OF THE FOLLOWING BRANDS? (SELECT ALL THAT APPLY)



## www.bespokeintel.com

UK Retail

Audience: 800 UK Consumers Date: July 2021

#### WHICH IS YOUR FAVORITE FOOTWEAR BRAND?



# www.bespokeintel.com

**UK Retail** 

Audience: 800 UK Consumers Date: July 2021

#### THINKING ABOUT YOUR MOST RECENT SNEAKER PURCHASE, WHICH BRAND DID YOU CHOOSE?



## www.bespokeintel.com

**UK Retail** 

Audience: 800 UK Consumers Date: July 2021

### IN YOUR OPINION, WHICH OF THE FOLLOWING:



UK Retail

## www.bespokeintel.com

Audience: 800 UK Consumers Date: July 2021

#### IN GENERAL, HOW OFTEN DO YOU BUY FOOTWEAR?



# **GROCERY STORES AND FOOD DELIVERY**

## www.bespokeintel.com

**UK Retail** 

Audience: 800 UK Consumers Date: July 2021

### IN GENERAL, WOULD YOU SAY YOUR GROCERY SPENDING HAS CHANGED OVER THE PAST YEAR?



#### FOR PERSONAL USE ONLY-DO NOT FORWARD OR REDISTRIBUTE

**BESPOKE MARKET INTELLIGENCE** 

**UK Retail** 

#### DO YOU THINK YOU CURRENTLY SPEND THE R