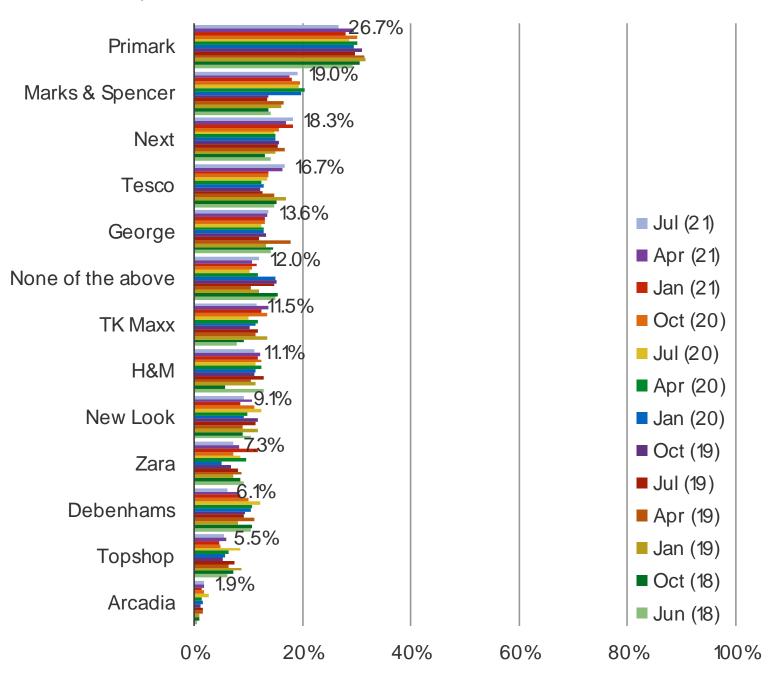

#### HAVE YOU PURCHASED CLOTHING OR APPAREL ITEMS FROM THE FOLLOWING IN THE PAST YEAR?

#### Posed to all respondents

UK Retail