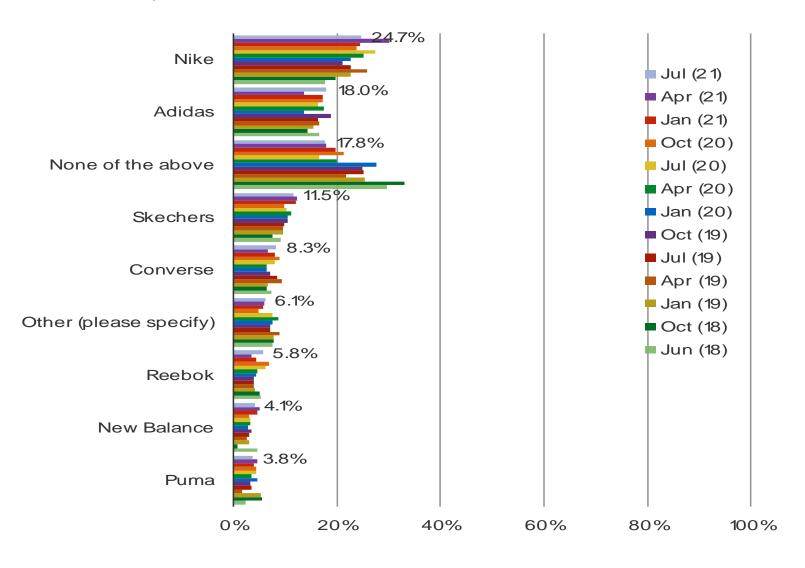

#### THINKING ABOUT YOUR MOST RECENT SNEAKER PURCHASE, WHICH BRAND DID YOU CHOOSE?