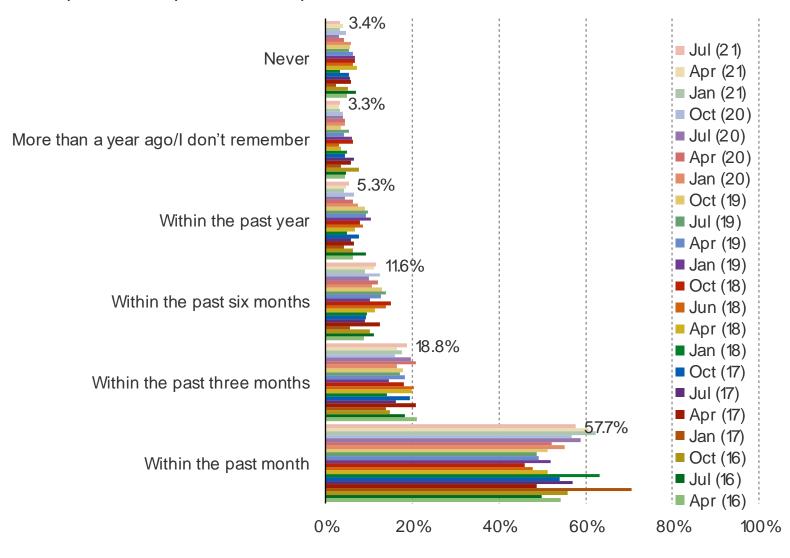

#### WHEN IS THE LAST TIME THAT YOU PURCHASED SOMETHING FROM AMAZON?

## www.bespokeintel.com

**UK Retail** 

Audience: 800 UK Consumers Date: July 2021