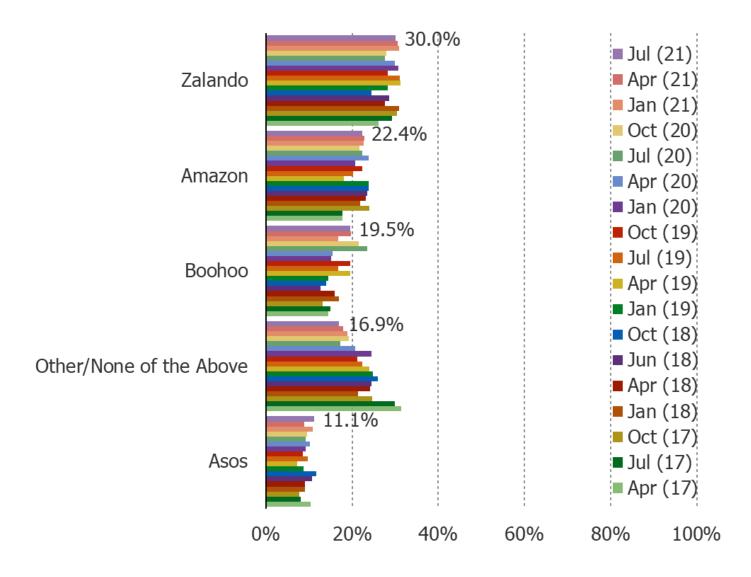

# IF YOU WERE SHOPPING ONLINE FOR APPAREL, WHICH OF THE FOLLOWING WOULD YOU BE LEAST LIKELY TO PURCHASE FROM?

## **Online Clothing Retailers**

- Awareness of both Boohoo and Zalando has grown over time.
- Amazon remains the mindshare leader (where they'd go if shopping online for clothing today out of the options shown to them). Asos is the second most popular option but has softened sequentially in this metric. Boohoo is the third most popular option and has increased in popularity sequentially in this metric.