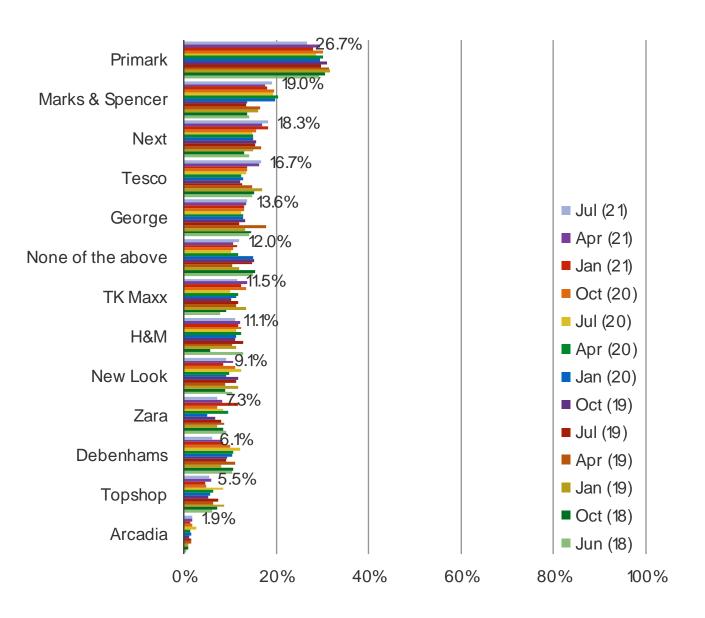

#### HAVE YOU PURCHASED CLOTHING OR APPAREL ITEMS FROM THE FOLLOWING IN THE PAST YEAR?

#### Posed to all respondents

UK Retail