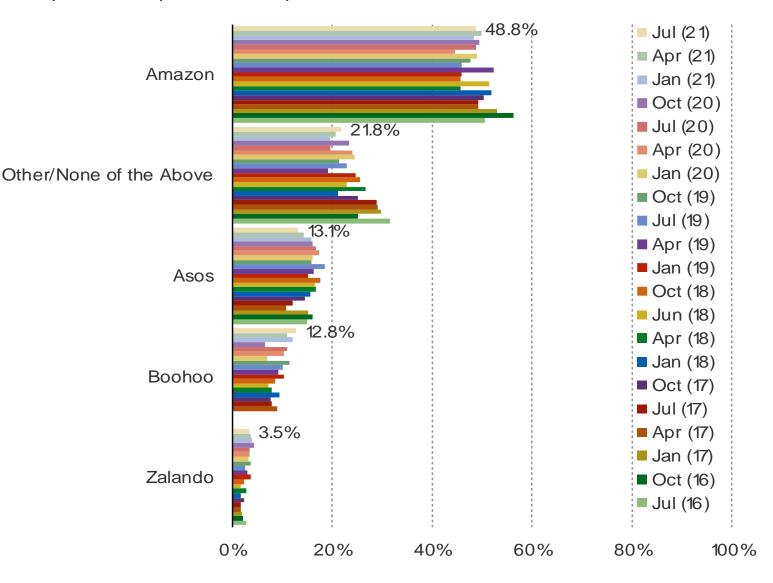

# IF YOU WERE SHOPPING ONLINE FOR APPAREL, WHICH OF THE FOLLOWING WOULD YOU BE MOST LIKELY TO PURCHASE FROM?

## **Online Clothing Retailers**

- Awareness of both Boohoo and Zalando has grown over time.
- Amazon remains the mindshare leader (where they'd go if shopping online for clothing today out of the options shown to them). Asos is the second most popular option but has softened sequentially in this metric. Boohoo is the third most popular option and has increased in popularity sequentially in this metric.