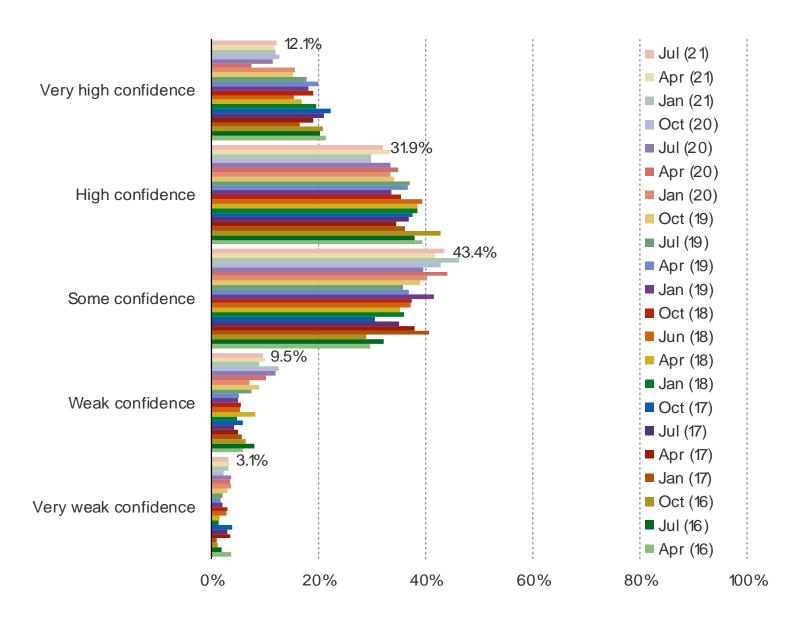

# WHEN YOU SHOP AT ZALANDO, HOW CONFIDENT ARE YOU THAT YOU WILL GET THE BEST POSSIBLE PRICE FOR WHAT YOU BUY?