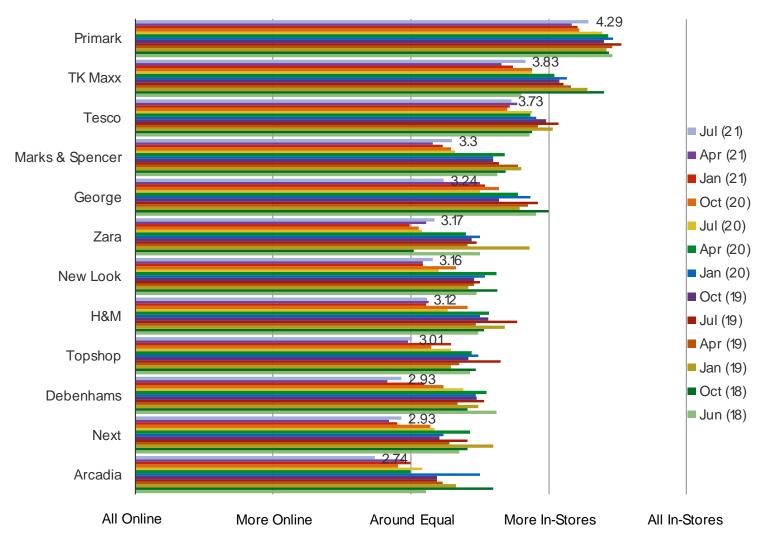

#### HAVE YOU CHANGED HOW MUCH YOU ARE SPENDING AT THIS RETAILER OVER THE PAST YEAR?

Posed to respondents who purchased anything from the following in the past year.