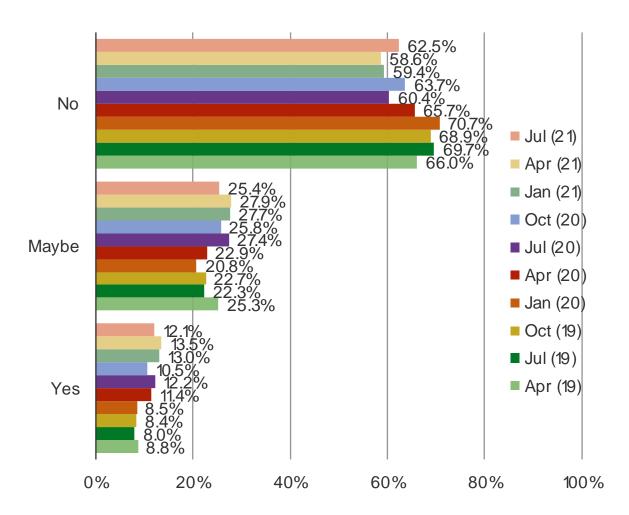

### DO YOU PLAN TO GET A NEW CAR IN THE NEXT SIX MONTHS?

This question was posed to all respondents.