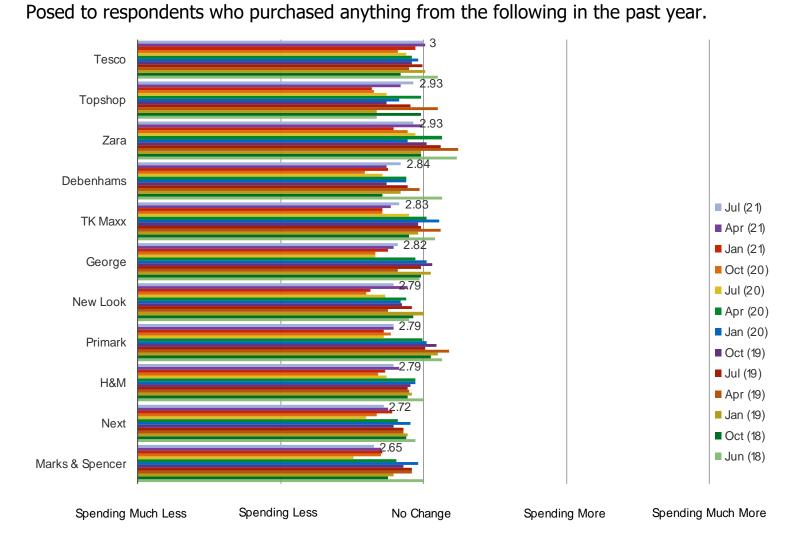

#### HAVE YOU CHANGED HOW MUCH YOU ARE SPENDING AT THIS RETAILER OVER THE PAST YEAR?

Posed to respondents who purchased anything from the following in the past year.