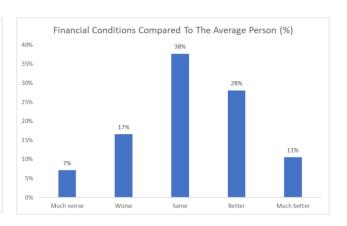

he Novel Coronavirus).

### POSED TO ALL RESPONDENTS





Full Breakdown

### Has the Coronavirus / Covid-19 caused any change or disruption to your life?



### Have you made any changes at all to avoid catching the Coronavirus? (Select ALL)



100%

### For how long do you anticipate Coronavirus will be a concern?

# POSED TO ALL RESPONDENTS



# Do you currently have any of the following?



### Have you changed any of the following because of COVID? (Posed to All Respondents)



Going forward, do you expect to do the following more or less often than normal because of COVID and its impact to your life / the economy?



8

### **Consumer Confidence**





### **Employment**











- 1 = Much Worse
- 2 = Worse
- 3 = Same
- 4 = Better
- 5 = Much Better

### **Personal Finances**













#### Answer Key For Weighted Avg.

- 1 = Very Negative
- 2 = Negative
- 3 = Neither negative nor positive
- 4 = Positive
- 5 = Very Positive

#### Answer Key For Weighted Avg.

- 1 = Much Worse
- 2 = Worse
- 3 = Same
- 4 = Better
- 5 = Much Better

- 1 = Much Worse
- 2 = Worse
- 3 = Same
- 4 = Better
- 5 = Much Better

### Income and Job Security











#### Answer Key For Weighted Avg.

- 1 = Much Less
- 2 = Less
- 3 = Same
- 4 = More
- 5 = Much More

- 1 = Strongly Disagree
- 2 = Disagree
- 3 = Neither Agree nor Disagree
- 4 = Agree
- 5 = Strongly Agree

# **Discretionary Spending Plans**





- 1 = Much Less
- 2 = Less
- 3 = Same
- 4 = More
- 5 = Much More

### Gas and Broad Prices





- 1 = Much Lower
- 2 = Lower
- 3 = Same
- 4 = Higher
- 5 = Much Higher

### How do you th