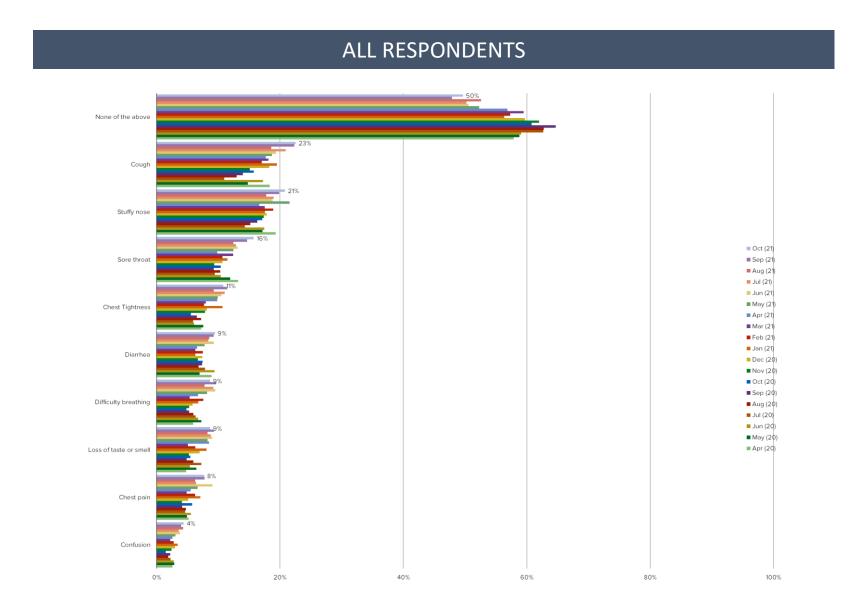

# US MONTHLY UPDATE COVID-19 AND CONSUMER ACTIVITY

October 2021

Please rate your level of concern with the Coronavirus (also being referred to as Covid-19 or the Novel Coronavirus).

### POSED TO ALL RESPONDENTS





Full Breakdown

### Has the Coronavirus / Covid-19 caused any change or disruption to your life?



### Have you made any changes at all to avoid catching the Coronavirus? (Select ALL)



100%

### For how long do you anticipate Coronavirus will be a concern?

# POSED TO ALL RESPONDENTS



# Do you currently have any of the following?



### Have you changed any of the following because of COVID? (Posed to All Respondents)



Going forward, do you expect to do the following more or less often than normal because of COVID and its impact to your life / the economy?



8

### **Consumer Confidence**





### **Employment**











- 1 = Much Worse
- 2 = Worse
- 3 = Same
- 4 = Better
- 5 = Much Better

### **Personal Finances**













#### Answer Key For Weighted Avg.

- 1 = Very Negative
- 2 = Negative
- 3 = Neither negative nor positive
- 4 = Positive
- 5 = Very Positive

#### Answer Key For Weighted Avg.

- 1 = Much Worse
- 2 = Worse
- 3 = Same
- 4 = Better
- 5 = Much Better

- 1 = Much Worse
- 2 = Worse
- 3 = Same
- 4 = Better
- 5 = Much Better

### Income and Job Security











#### Answer Key For Weighted