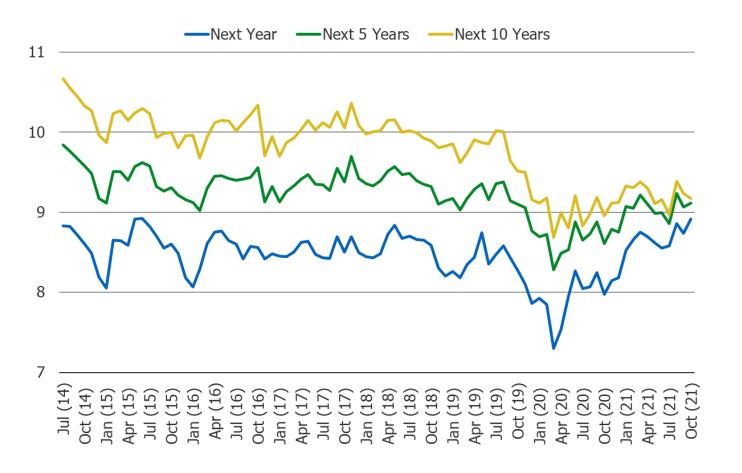

### How do you think prices for most goods and services will change in the future? (In Next Year)

Answer Key For Weighted Avg.

1 = Down 15% or More

2 = Down 10-14%

3 = Down 6-9%

4 = Down 5%

5 = Down 3-4%

6 = Down 1-2%

7 = Same

8 = Up 1-2%

9 = Up 3-4%

10 = Up 5%

11 = Up 6-9%

12 = Up 10-14%

13 = Up 15% or more