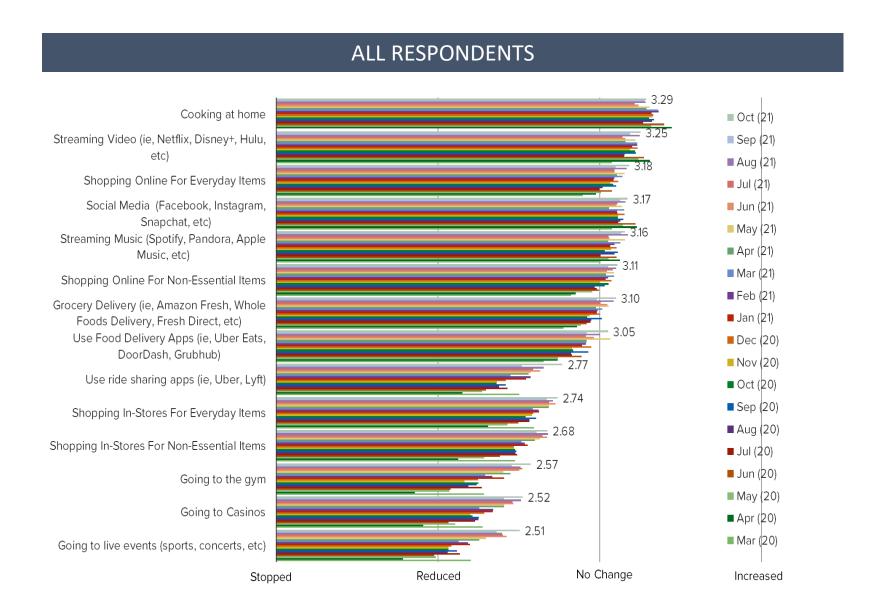

### Have you changed any of the following because of COVID? (Posed to All Respondents)

Going forward, do you expect to do the following more or less often than normal because of COVID and its impact to your life / the economy?