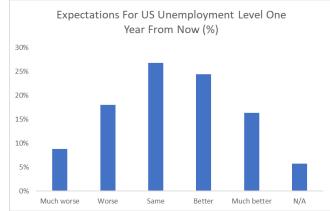

### **Employment**

- 1 = Much Worse
- 2 = Worse
- 3 = Same
- 4 = Better
- 5 = Much Better

#### Answer Key For Weighted Avg.

- 1 = Much Worse
- 2 = Worse
- 3 = Same
- 4 = Better
- 5 = Much Better

- 1 = Much Worse
- 2 = Worse
- 3 = Same
- 4 = Better
- 5 = Much Better