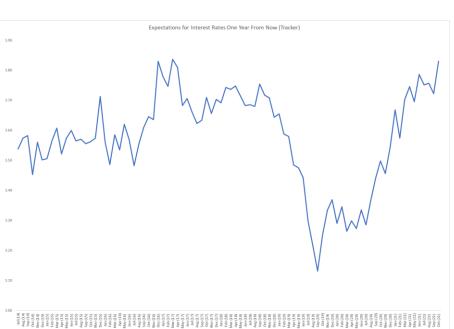

agree
- 2 = Disagree
- 3 = Neither Agree nor Disagree
- 4 = Agree
- 5 = Strongly Agree

# **Discretionary Spending Plans**





- 1 = Much Less
- 2 = Less
- 3 = Same
- 4 = More
- 5 = Much More

### Gas and Broad Prices





- 1 = Much Lower
- 2 = Lower
- 3 = Same
- 4 = Higher
- 5 = Much Higher

### How do you think prices for most goods and services will change in the future? (In Next Year)



Answer Key For Weighted Avg.

1 = Down 15% or More

2 = Down 10-14%

3 = Down 6-9%

4 = Down 5%

5 = Down 3-4%

6 = Down 1-2%

7 = Same

8 = Up 1-2%

9 = Up 3-4%

10 = Up 5%

11 = Up 6-9%

12 = Up 10-14%

13 = Up 15% or more

### **Investor Stock Market View**





- 1 = Very Negative
- 2 = Negative
- 3 = Neutral
- 4 = Positive
- 5 = Very Positive

### Investors: Interest Rates and Risk Tolerance









### % of Consumers Aware of Bitcoin



# Among those aware of Bitcoin: Are you interested in buying Bitcoin?



# Among those aware of Bitcoin: Do you think Bitcoin would be a good or bad investment right now?