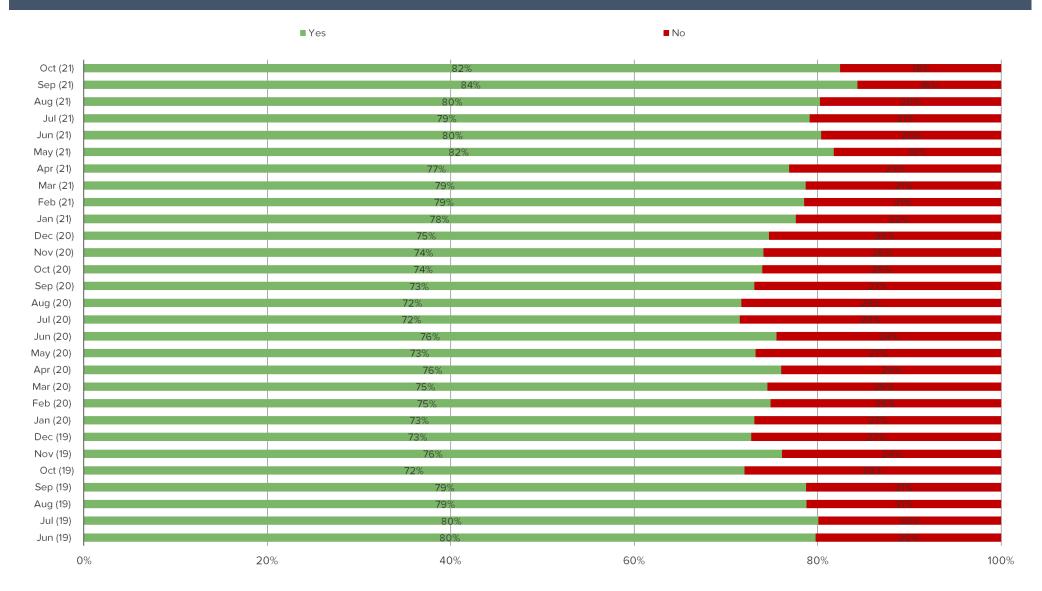

r Disagree
- 4 = Agree
- 5 = Strongly Agree

# **Discretionary Spending Plans**





- 1 = Much Less
- 2 = Less
- 3 = Same
- 4 = More
- 5 = Much More

### Gas and Broad Prices





- 1 = Much Lower
- 2 = Lower
- 3 = Same
- 4 = Higher
- 5 = Much Higher

### How do you think prices for most goods and services will change in the future? (In Next Year)



Answer Key For Weighted Avg.

1 = Down 15% or More

2 = Down 10-14%

3 = Down 6-9%

4 = Down 5%

5 = Down 3-4%

6 = Down 1-2%

7 = Same

8 = Up 1-2%

9 = Up 3-4%

10 = Up 5%

11 = Up 6-9%

12 = Up 10-14%

13 = Up 15% or more

### **Investor Stock Market View**





- 1 = Very Negative
- 2 = Negative
- 3 = Neutral
- 4 = Positive
- 5 = Very Positive

### Investors: Interest Rates and Risk Tolerance









### % of Consumers Aware of Bitcoin



# Among those aware of Bitcoin: Are you interested in buying Bitcoin?



# Among those aware of Bitcoin: Do you think Bitcoin would be a good or bad investment right now?