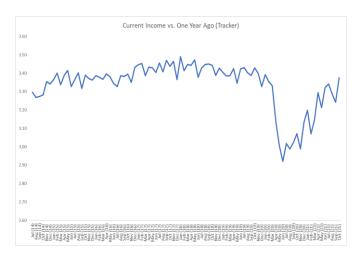

### Income and Job Security

#### Answer Key For Weighted Avg.

- 1 = Much Less
- 2 = Less
- 3 = Same
- 4 = More
- 5 = Much More

- 1 = Strongly Disagree
- 2 = Disagree
- 3 = Neither Agree nor Disagree
- 4 = Agree
- 5 = Strongly Agree