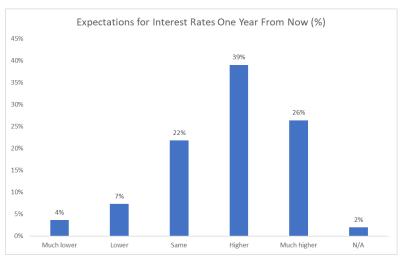

isagree
- 2 = Disagree
- 3 = Neither Agree nor Disagree
- 4 = Agree
- 5 = Strongly Agree

# **Discretionary Spending Plans**





- 1 = Much Less
- 2 = Less
- 3 = Same
- 4 = More
- 5 = Much More

### Gas and Broad Prices





- 1 = Much Lower
- 2 = Lower
- 3 = Same
- 4 = Higher
- 5 = Much Higher

### How do you think prices for most goods and services will change in the future? (In Next Year)



Answer Key For Weighted Avg.

1 = Down 15% or More

2 = Down 10-14%

3 = Down 6-9%

4 = Down 5%

5 = Down 3-4%

6 = Down 1-2%

7 = Same

8 = Up 1-2%

9 = Up 3-4%

10 = Up 5%

11 = Up 6-9%

12 = Up 10-14%

13 = Up 15% or more

### **Investor Stock Market View**





- 1 = Very Negative
- 2 = Negative
- 3 = Neutral
- 4 = Positive
- 5 = Very Positive

### Investors: Interest Rates and Risk Tolerance









### % of Consumers Aware of Bitcoin



# Among those aware of Bitcoin: Are you interested in buying Bitcoin?



# Among those aware of Bitcoin: Do you think Bitcoin would be a good or bad investment right now?