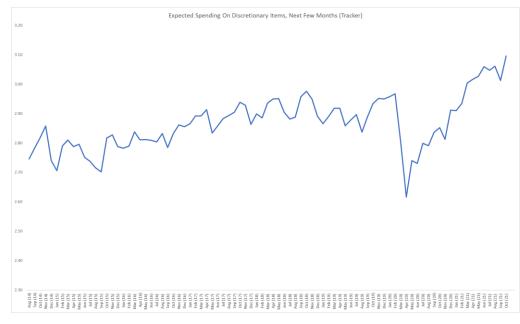

# **Discretionary Spending Plans**

- 1 = Much Less
- 2 = Less
- 3 = Same
- 4 = More
- 5 = Much More