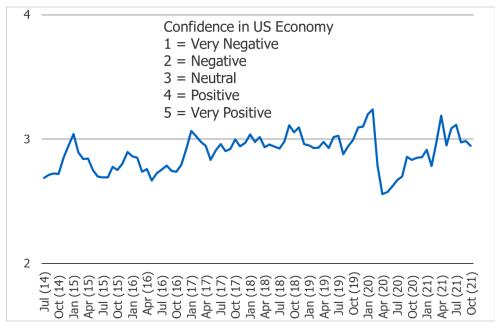

### **Consumer Confidence**

#### Answer Key For Weighted Avg.

- 1 = Very Negative
- 2 = Negative
- 3 = Neither negative nor positive
- 4 = Positive
- 5 = Very Positive