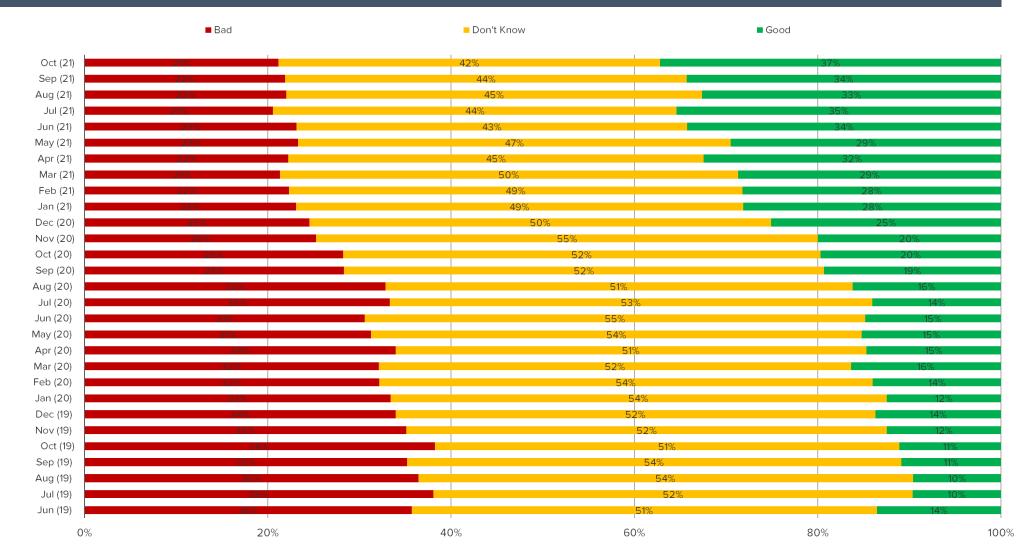

# Among those aware of Bitcoin: Do you think Bitcoin would be a good or bad investment right now?