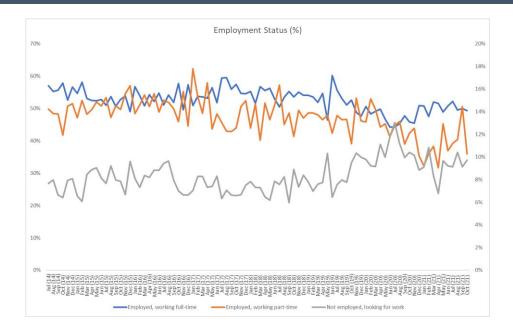

### **Employment**

- 1 = Much Worse
- 2 = Worse
- 3 = Same
- 4 = Better
- 5 = Much Better