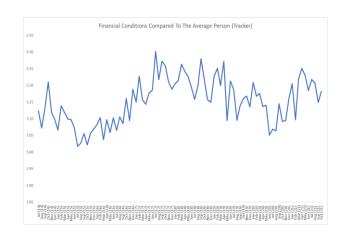

el Coronavirus).

### POSED TO ALL RESPONDENTS





Full Breakdown

### Has the Coronavirus / Covid-19 caused any change or disruption to your life?



### Have you made any changes at all to avoid catching the Coronavirus? (Select ALL)



100%

### For how long do you anticipate Coronavirus will be a concern?

# POSED TO ALL RESPONDENTS



# Do you currently have any of the following?



### Have you changed any of the following because of COVID? (Posed to All Respondents)



Going forward, do you expect to do the following more or less often than normal because of COVID and its impact to your life / the economy?



8

### **Consumer Confidence**





### **Employment**











- 1 = Much Worse
- 2 = Worse
- 3 = Same
- 4 = Better
- 5 = Much Better

### **Personal Finances**













#### Answer Key For Weighted Avg.

- 1 = Very Negative
- 2 = Negative
- 3 = Neither negative nor positive
- 4 = Positive
- 5 = Very Positive

#### Answer Key For Weighted Avg.

- 1 = Much Worse
- 2 = Worse
- 3 = Same
- 4 = Better
- 5 = Much Better

- 1 = Much Worse
- 2 = Worse
- 3 = Same
- 4 = Better
- 5 = Much Better

### Income and Job Security











#### Answer Key For Weighted Avg.

- 1 = Much Less
- 2 = Less
- 3 = Same
- 4 = More
- 5 = Much More

- 1 = Strongly Disagree
- 2 = Disagree
- 3 = Neither Agree nor Disagree
- 4 = Agree
- 5 = Strongly Agree

# **Discretionary Spending Plans**





- 1 = Much Less
- 2 = Less
- 3 = Same
- 4 = More
- 5 = Much More

### Gas and Broad Prices





- 1 = Much Lower
- 2 = Lower
- 3 = Same
- 4 = Higher
- 5 = Much Higher

### How do you think pr