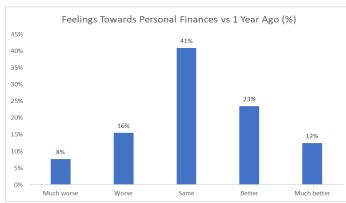

### **Personal Finances**

#### Answer Key For Weighted Avg.

- 1 = Much Worse
- 2 = Worse
- 3 = Same
- 4 = Better
- 5 = Much Better

- 1 = Much Worse
- 2 = Worse
- 3 = Same
- 4 = Better
- 5 = Much Better