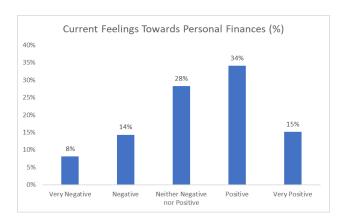

### **Personal Finances**

#### Answer Key For Weighted Avg.

- 1 = Very Negative
- 2 = Negative
- 3 = Neither negative nor positive
- 4 = Positive
- 5 = Very Positive