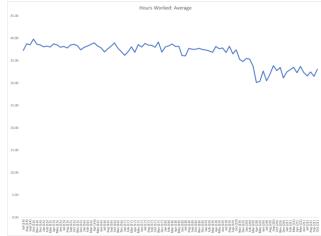

tly have any of the following?



### Have you changed any of the following because of COVID? (Posed to All Respondents)



Going forward, do you expect to do the following more or less often than normal because of COVID and its impact to your life / the economy?



8

### **Consumer Confidence**





### **Employment**











- 1 = Much Worse
- 2 = Worse
- 3 = Same
- 4 = Better
- 5 = Much Better

### **Personal Finances**













#### Answer Key For Weighted Avg.

- 1 = Very Negative
- 2 = Negative
- 3 = Neither negative nor positive
- 4 = Positive
- 5 = Very Positive

#### Answer Key For Weighted Avg.

- 1 = Much Worse
- 2 = Worse
- 3 = Same
- 4 = Better
- 5 = Much Better

- 1 = Much Worse
- 2 = Worse
- 3 = Same
- 4 = Better
- 5 = Much Better

### Income and Job Security











#### Answer Key For Weighted Avg.

- 1 = Much Less
- 2 = Less
- 3 = Same
- 4 = More
- 5 = Much More

- 1 = Strongly Disagree
- 2 = Disagree
- 3 = Neither Agree nor Disagree
- 4 = Agree
- 5 = Strongly Agree

# **Discretionary Spending Plans**





- 1 = Much Less
- 2 = Less
- 3 = Same
- 4 = More
- 5 = Much More

### Gas and Broad Prices





- 1 = Much Lower
- 2 = Lower
- 3 = Same
- 4 = Higher
- 5 = Much Higher

### How do you think prices for most goods and services will change in the future? (In Next Year)



Answer Key For Weighted Avg.

1 = Down 15% or More

2 = Down 10-14%

3 = Down 6-9%

4 = Down 5%

5 = Down 3-4%

6 = Down 1-2%

7 = Same

8 = Up 1-2%

9 = Up 3-4%

10 = Up 5%

11 = Up 6-9%

12 = Up 10-14%

13 = Up 15% or more

### **Investor Stock Market View**





- 1 = Very Neg