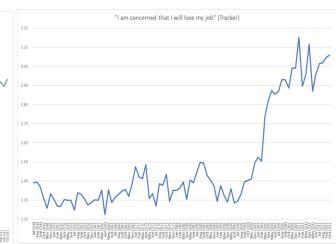

y have any of the following?



### Have you changed any of the following because of COVID? (Posed to All Respondents)



Going forward, do you expect to do the following more or less often than normal because of COVID and its impact to your life / the economy?



8

### **Consumer Confidence**





### **Employment**











- 1 = Much Worse
- 2 = Worse
- 3 = Same
- 4 = Better
- 5 = Much Better

### **Personal Finances**













#### Answer Key For Weighted Avg.

- 1 = Very Negative
- 2 = Negative
- 3 = Neither negative nor positive
- 4 = Positive
- 5 = Very Positive

#### Answer Key For Weighted Avg.

- 1 = Much Worse
- 2 = Worse
- 3 = Same
- 4 = Better
- 5 = Much Better

- 1 = Much Worse
- 2 = Worse
- 3 = Same
- 4 = Better
- 5 = Much Better

### Income and Job Security











#### Answer Key For Weighted Avg.

- 1 = Much Less
- 2 = Less
- 3 = Same
- 4 = More
- 5 = Much More

- 1 = Strongly Disagree
- 2 = Disagree
- 3 = Neither Agree nor Disagree
- 4 = Agree
- 5 = Strongly Agree

# **Discretionary Spending Plans**





- 1 = Much Less
- 2 = Less
- 3 = Same
- 4 = More
- 5 = Much More

### Gas and Broad Prices





- 1 = Much Lower
- 2 = Lower
- 3 = Same
- 4 = Higher
- 5 = Much Higher

### How do you think prices for most goods and services will change in the future? (In Next Year)



Answer Key For Weighted Avg.

1 = Down 15% or More

2 = Down 10-14%

3 = Down 6-9%

4 = Down 5%

5 = Down 3-4%

6 = Down 1-2%

7 = Same

8 = Up 1-2%

9 = Up 3-4%

10 = Up 5%

11 = Up 6-9%

12 = Up 10-14%

13 = Up 15% or more

### **Investor Stock Market View**





- 1 = Very Negat