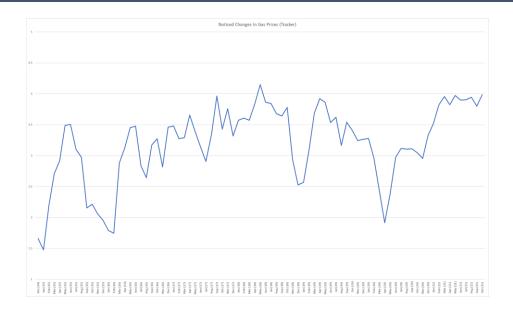

### Gas and Broad Prices

- 1 = Much Lower
- 2 = Lower
- 3 = Same
- 4 = Higher
- 5 = Much Higher