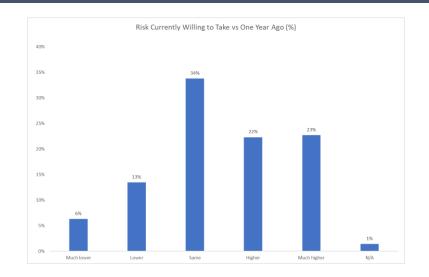

ree
- 2 = Disagree
- 3 = Neither Agree nor Disagree
- 4 = Agree
- 5 = Strongly Agree

# **Discretionary Spending Plans**





- 1 = Much Less
- 2 = Less
- 3 = Same
- 4 = More
- 5 = Much More

### Gas and Broad Prices





- 1 = Much Lower
- 2 = Lower
- 3 = Same
- 4 = Higher
- 5 = Much Higher

### How do you think prices for most goods and services will change in the future? (In Next Year)



Answer Key For Weighted Avg.

1 = Down 15% or More

2 = Down 10-14%

3 = Down 6-9%

4 = Down 5%

5 = Down 3-4%

6 = Down 1-2%

7 = Same

8 = Up 1-2%

9 = Up 3-4%

10 = Up 5%

11 = Up 6-9%

12 = Up 10-14%

13 = Up 15% or more

### **Investor Stock Market View**





- 1 = Very Negative
- 2 = Negative
- 3 = Neutral
- 4 = Positive
- 5 = Very Positive

### Investors: Interest Rates and Risk Tolerance









### % of Consumers Aware of Bitcoin



# Among those aware of Bitcoin: Are you interested in buying Bitcoin?



# Among those aware of Bitcoin: Do you think Bitcoin would be a good or bad investment right now?