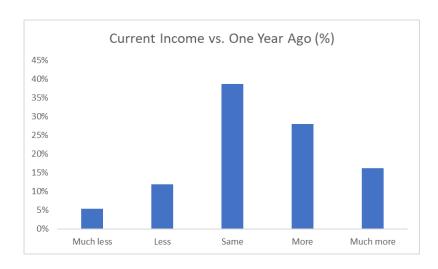

### Income and Job Security

#### Answer Key For Weighted Avg.

- 1 = Much Less
- 2 = Less
- 3 = Same
- 4 = More
- 5 = Much More

- 1 = Strongly Disagree
- 2 = Disagree
- 3 = Neither Agree nor Disagree
- 4 = Agree
- 5 = Strongly Agree