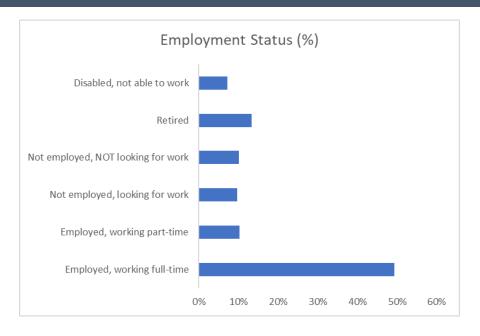

### **Employment**

- 1 = Much Worse
- 2 = Worse
- 3 = Same
- 4 = Better
- 5 = Much Better