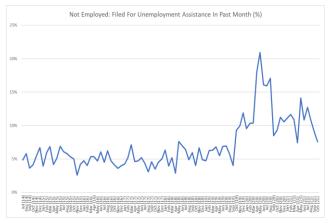

### **Employment**

- 1 = Much Worse
- 2 = Worse
- 3 = Same
- 4 = Better
- 5 = Much Better

### Income and Job Security