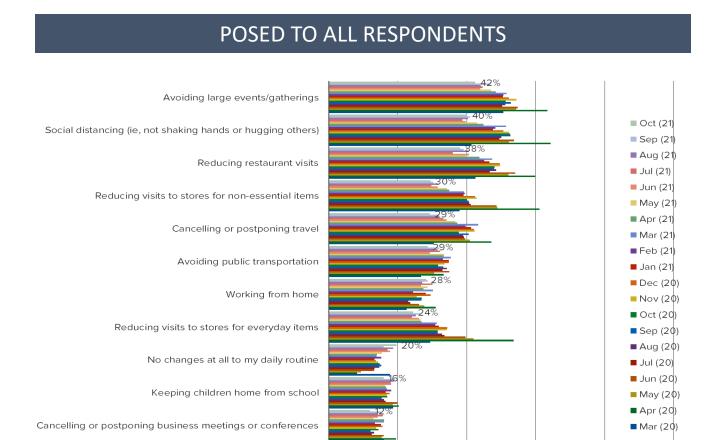

### Have you made any changes at all to avoid catching the Coronavirus? (Select ALL)

100%