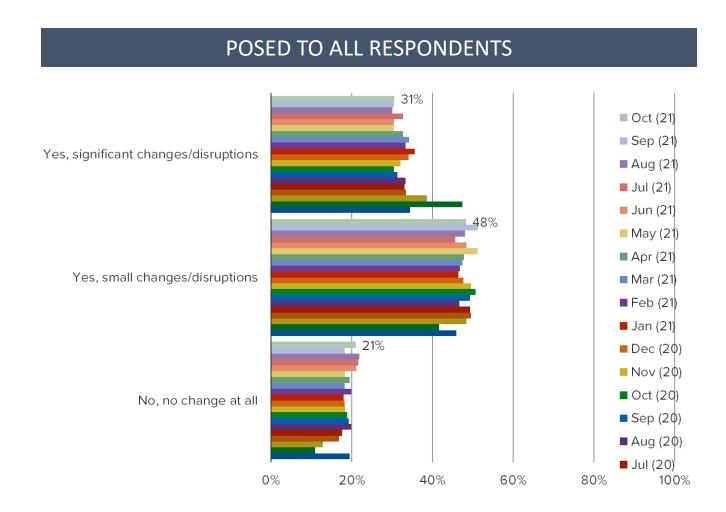

### Has the Coronavirus / Covid-19 caused any change or disruption to your life?