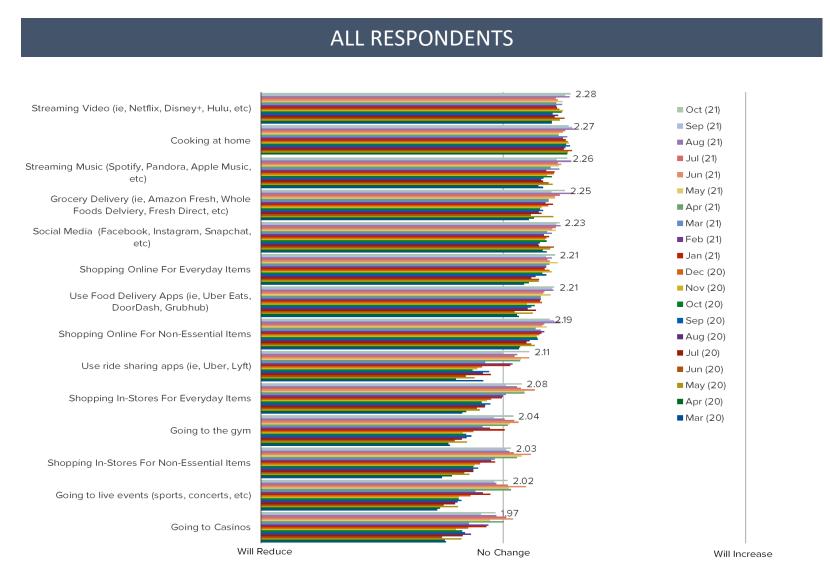

### Have you changed any of the following because of COVID? (Posed to All Respondents)

Going forward, do you expect to do the following more or less often than normal because of COVID and its impact to your life / the economy?