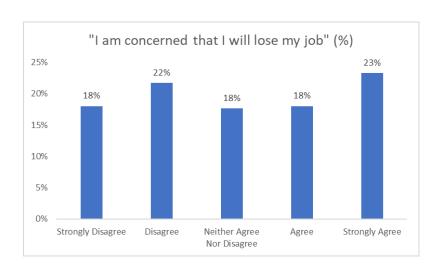

### Income and Job Security

#### Answer Key For Weighted Avg.

- 1 = Much Less
- 2 = Less
- 3 = Same
- 4 = More
- 5 = Much More

- 1 = Strongly Disagree
- 2 = Disagree
- 3 = Neither Agree nor Disagree
- 4 = Agree
- 5 = Strongly Agree