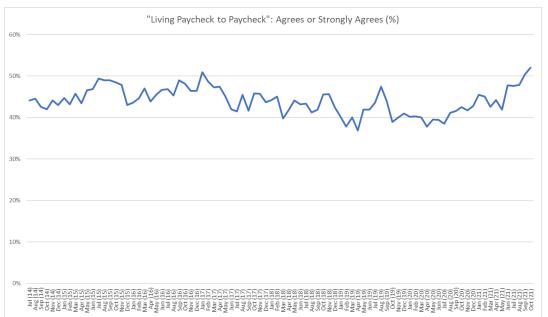

#### Answer Key For Weighted Avg.

- 1 = Much Less
- 2 = Less
- 3 = Same
- 4 = More
- 5 = Much More

- 1 = Strongly Disagree
- 2 = Disagree
- 3 = Neither Agree nor Disagree
- 4 = Agree
- 5 = Strongly Agree