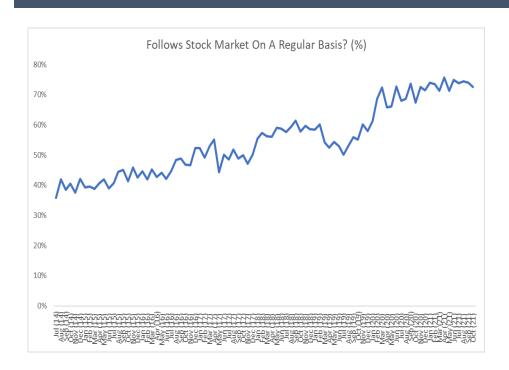

### **Investor Stock Market View**

- 1 = Very Negative
- 2 = Negative
- 3 = Neutral
- 4 = Positive
- 5 = Very Positive