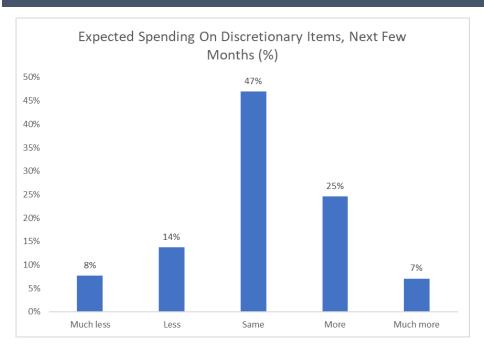

# **Discretionary Spending Plans**

- 1 = Much Less
- 2 = Less
- 3 = Same
- 4 = More
- 5 = Much More