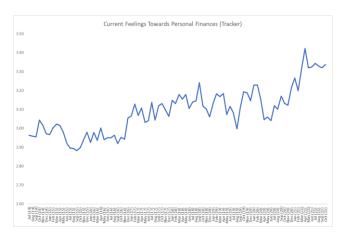

### **Personal Finances**

#### Answer Key For Weighted Avg.

- 1 = Very Negative
- 2 = Negative
- 3 = Neither negative nor positive
- 4 = Positive
- 5 = Very Positive