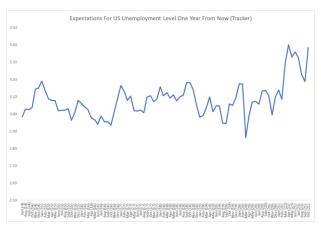

### **Employment**

- 1 = Much Worse
- 2 = Worse
- 3 = Same
- 4 = Better
- 5 = Much Better

#### Answer Key For Weighted Avg.

- 1 = Much Worse
- 2 = Worse
- 3 = Same
- 4 = Better
- 5 = Much Better

- 1 = Much Worse
- 2 = Worse
- 3 = Same
- 4 = Better
- 5 = Much Better