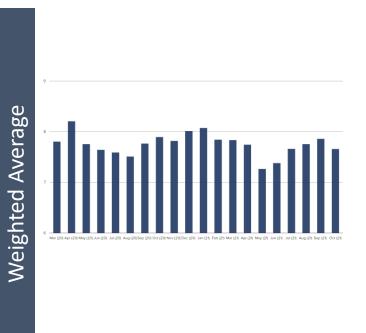

# US MONTHLY UPDATE COVID-19 AND CONSUMER ACTIVITY

October 2021

Please rate your level of concern with the Coronavirus (also being referred to as Covid-19 or the Novel Coronavirus).

### POSED TO ALL RESPONDENTS





Full Breakdown

### Has the Coronavirus / Covid-19 caused any change or disruption to your life?



### Have you made any changes at all to avoid catching the Coronavirus? (Select ALL)



100%

### For how long do you anticipate Coronavirus will be a concern?

# POSED TO ALL RESPONDENTS



# Do you currently have any of the following?



### Have you changed any of the following because of COVID? (Posed to All Respondents)



Going forward, do you expect to do the following more or less often than normal because of COVID and its impact to your life / the economy?



8

### **Consumer Confidence**





### **Employment**











- 1 = Much Worse
- 2 = Worse
- 3 = Same
- 4 = Better
- 5 = Much Better

### **Personal Finances**













#### Answer Key For Weighted Avg.

- 1 = Very Ne