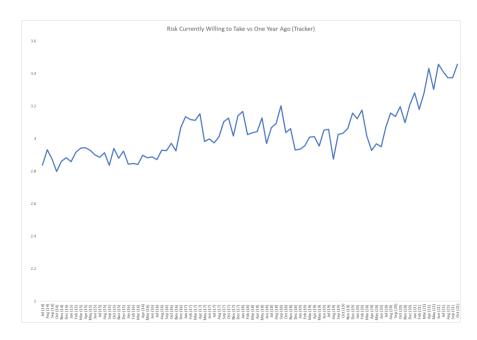

e
- 2 = Disagree
- 3 = Neither Agree nor Disagree
- 4 = Agree
- 5 = Strongly Agree

# **Discretionary Spending Plans**





- 1 = Much Less
- 2 = Less
- 3 = Same
- 4 = More
- 5 = Much More

### Gas and Broad Prices





- 1 = Much Lower
- 2 = Lower
- 3 = Same
- 4 = Higher
- 5 = Much Higher

### How do you think prices for most goods and services will change in the future? (In Next Year)



Answer Key For Weighted Avg.

1 = Down 15% or More

2 = Down 10-14%

3 = Down 6-9%

4 = Down 5%

5 = Down 3-4%

6 = Down 1-2%

7 = Same

8 = Up 1-2%

9 = Up 3-4%

10 = Up 5%

11 = Up 6-9%

12 = Up 10-14%

13 = Up 15% or more

### **Investor Stock Market View**





- 1 = Very Negative
- 2 = Negative
- 3 = Neutral
- 4 = Positive
- 5 = Very Positive

### Investors: Interest Rates and Risk Tolerance









### % of Consumers Aware of Bitcoin



# Among those aware of Bitcoin: Are you interested in buying Bitcoin?



# Among those aware of Bitcoin: Do you think Bitcoin would be a good or bad investment right now?