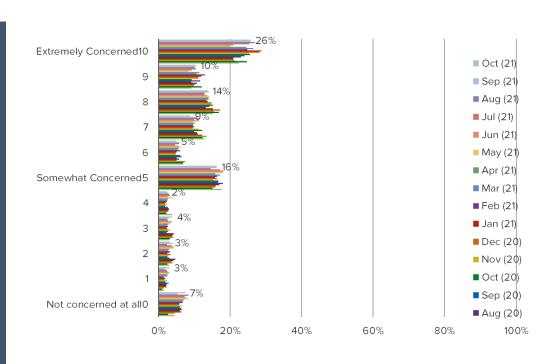

# US MONTHLY UPDATE COVID-19 AND CONSUMER ACTIVITY

October 2021

Please rate your level of concern with the Coronavirus (also being referred to as Covid-19 or the Novel Coronavirus).

### POSED TO ALL RESPONDENTS

Full Breakdown