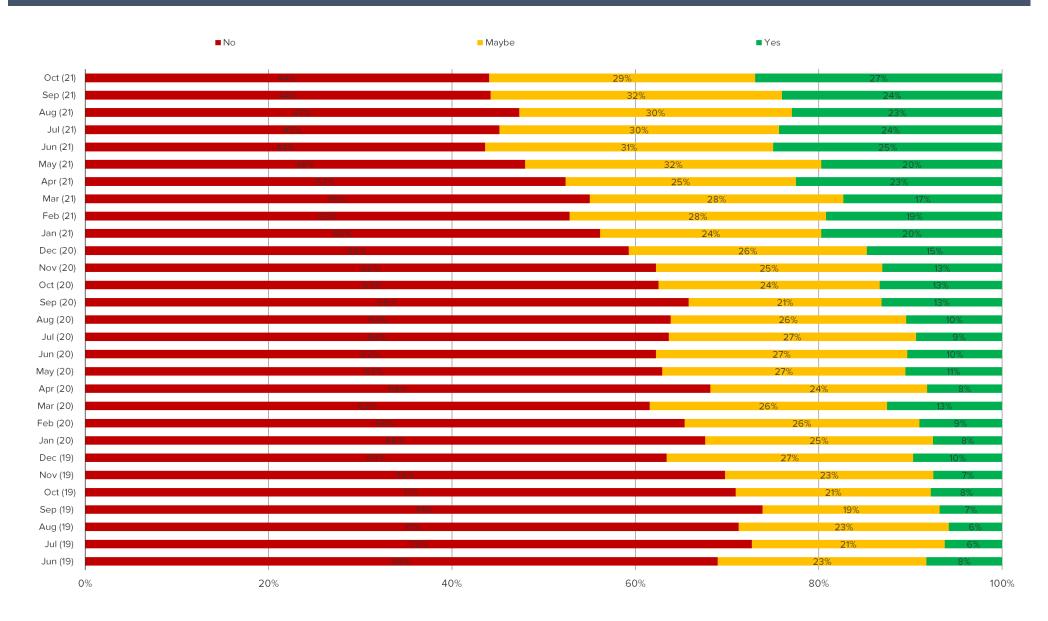

lans**





- 1 = Much Less
- 2 = Less
- 3 = Same
- 4 = More
- 5 = Much More

### Gas and Broad Prices





- 1 = Much Lower
- 2 = Lower
- 3 = Same
- 4 = Higher
- 5 = Much Higher

### How do you think prices for most goods and services will change in the future? (In Next Year)



Answer Key For Weighted Avg.

1 = Down 15% or More

2 = Down 10-14%

3 = Down 6-9%

4 = Down 5%

5 = Down 3-4%

6 = Down 1-2%

7 = Same

8 = Up 1-2%

9 = Up 3-4%

10 = Up 5%

11 = Up 6-9%

12 = Up 10-14%

13 = Up 15% or more

### **Investor Stock Market View**





- 1 = Very Negative
- 2 = Negative
- 3 = Neutral
- 4 = Positive
- 5 = Very Positive

### Investors: Interest Rates and Risk Tolerance









### % of Consumers Aware of Bitcoin



# Among those aware of Bitcoin: Are you interested in buying Bitcoin?



# Among those aware of Bitcoin: Do you think Bitcoin would be a good or bad investment right now?