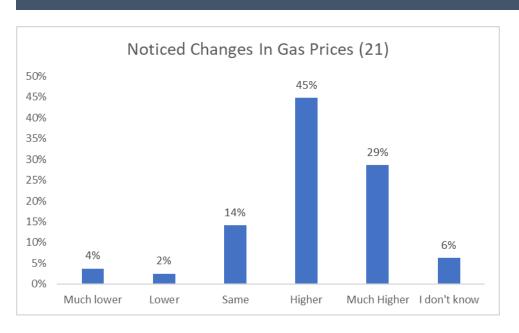

### Gas and Broad Prices

- 1 = Much Lower
- 2 = Lower
- 3 = Same
- 4 = Higher
- 5 = Much Higher