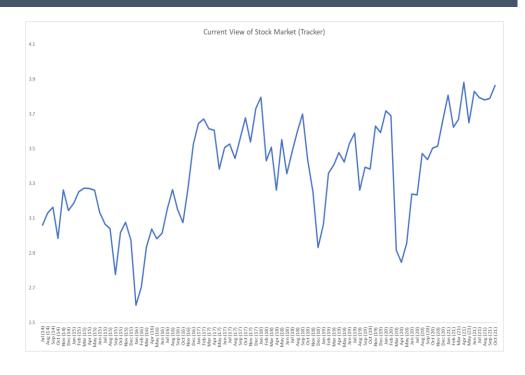

### **Investor Stock Market View**

- 1 = Very Negative
- 2 = Negative
- 3 = Neutral
- 4 = Positive
- 5 = Very Positive