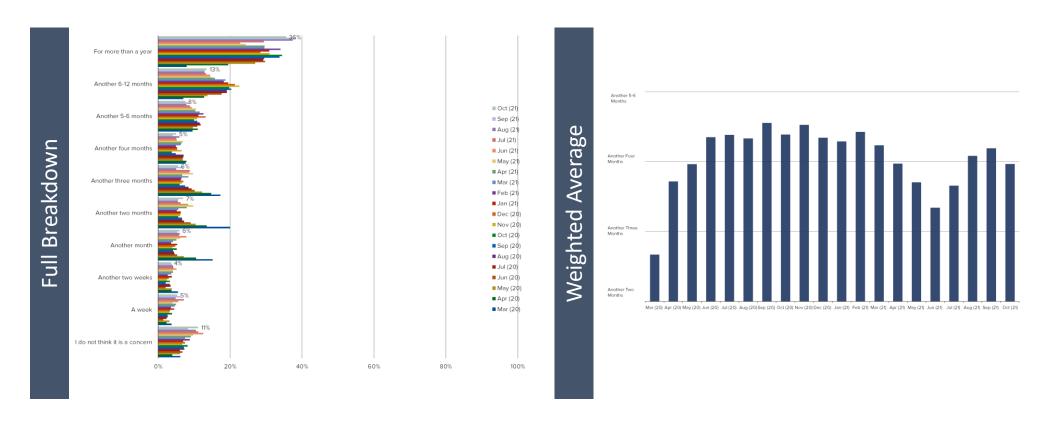

# US MONTHLY UPDATE COVID-19 AND CONSUMER ACTIVITY

October 2021

Please rate your level of concern with the Coronavirus (also being referred to as Covid-19 or the Novel Coronavirus).

### POSED TO ALL RESPONDENTS





Full Breakdown

### Has the Coronavirus / Covid-19 caused any change or disruption to your life?



### Have you made any changes at all to avoid catching the Coronavirus? (Select ALL)



100%

### For how long do you anticipate Coronavirus will be a concern?

# POSED TO ALL RESPONDENTS



# Do you currently have any of the following?



### Have you changed any of the following because of COVID? (Posed to All Respondents)



Going forward, do you expect to do the following more or less often than normal because of COVID and its impact to your life / the economy?



8

### **Consumer Confidence**





### **Employment**











- 1 = Much Worse
- 2 = Worse
- 3 = Same
- 4 = Better
- 5 = Much Better

### **Personal Finances**













#### Answer Key For Weighted Avg.

- 1 = Very Negative
- 2 = Negative
- 3 = Neither negative nor positive
- 4 = Positive
- 5 = Very Positive

#### Answer Key For Weighted Avg.

- 1 = Much Worse
- 2 = Worse
- 3 = Same
- 4 = Better
- 5 = Much Better

- 1 = Much Worse
- 2 = Worse
- 3 = Same
- 4 = Better
- 5 = Much Better

### Income and Job