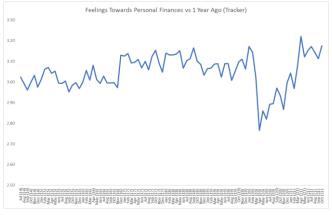

### **Personal Finances**

#### Answer Key For Weighted Avg.

- 1 = Much Worse
- 2 = Worse
- 3 = Same
- 4 = Better
- 5 = Much Better

- 1 = Much Worse
- 2 = Worse
- 3 = Same
- 4 = Better
- 5 = Much Better