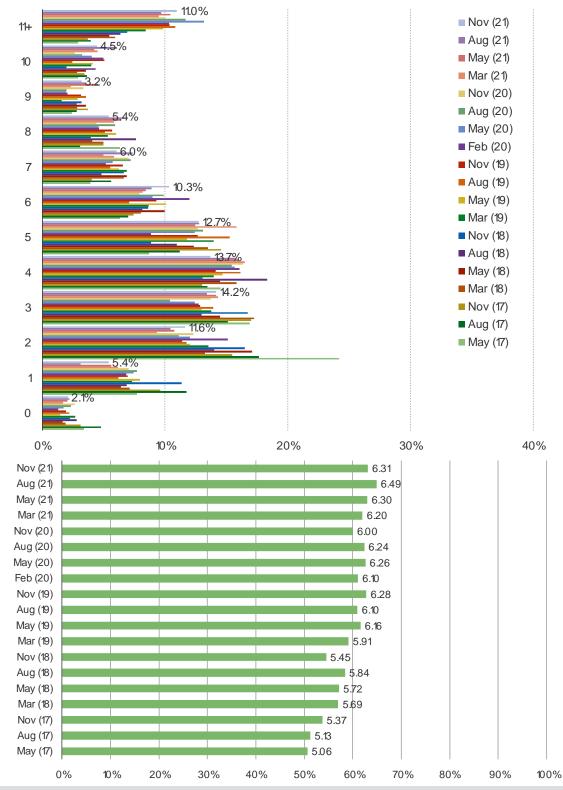

### HOW MANY TITLES DO YOU PLAY PER YEAR?

## This question was posed to the target audience.

10-2

3-4

5-6

7+

### **BESPOKE MARKET INTELLIGENCE**

# www.bespokeintel.com

It's In The Game

Audience: 1,000 US Video Gamers Date: November 2021