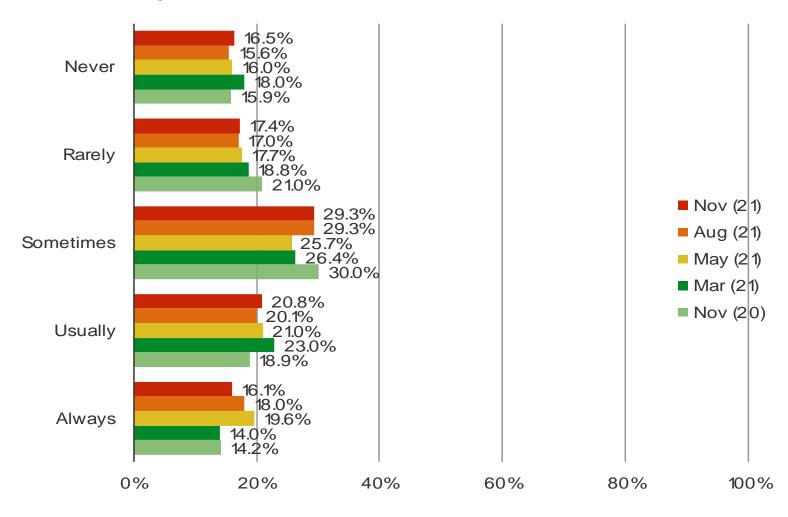

## WHEN YOU BUY VIDEO GAMES, HOW OFTEN DO YOU PAY WITH CASH?

## Posed to the target audience.