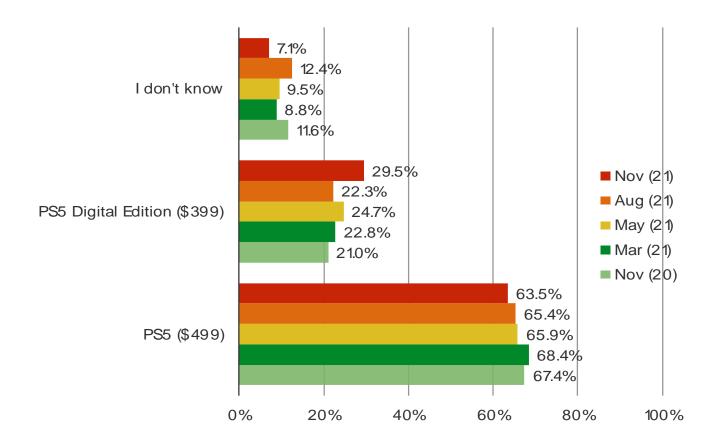

#### WHICH ARE YOU INTERESTED IN BUYING?

**BESPOKE MARKET INTELLIGENCE** 

It's In The Game

Audience: 1,000 US Video Gamers Date: November 2021