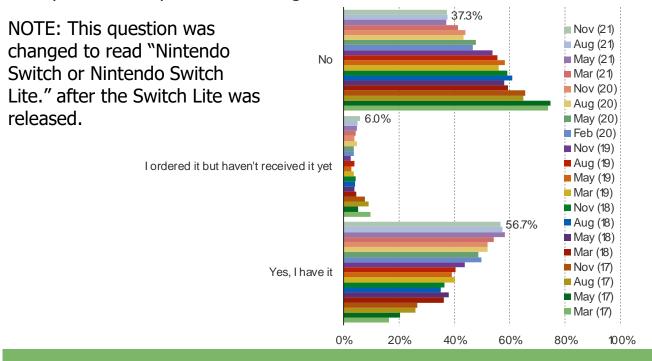

#### DO YOU OWN A NINTENDO SWITCH OR SWITCH LITE?

This question was posed to the target audience.