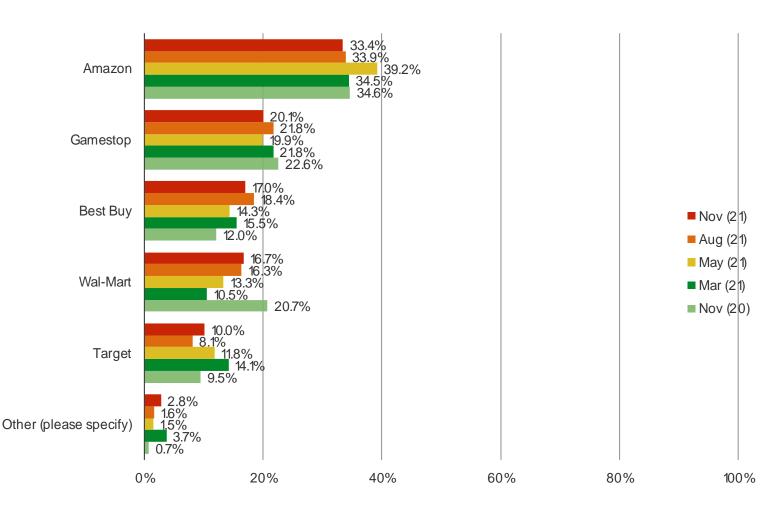

## IF YOU WERE BUYING A BRAND NEW GAME TODAY, WHERE WOULD YOU PURCHASE IT?

## It's In The Game

Audience: 1,000 US Video Gamers Date: November 2021

#### **DIGITAL VS PHYSICAL**

Digital games continue to gain mindshare and market share among gamers. Amazon remains a popular choice if buying a new game today and Target has seen an uptick in mindshare for game purchasing. Gamestop trends have worsened over a long period of time. Some metrics we track for Gamestop softened q/q and some remained consistent/flat q/q.