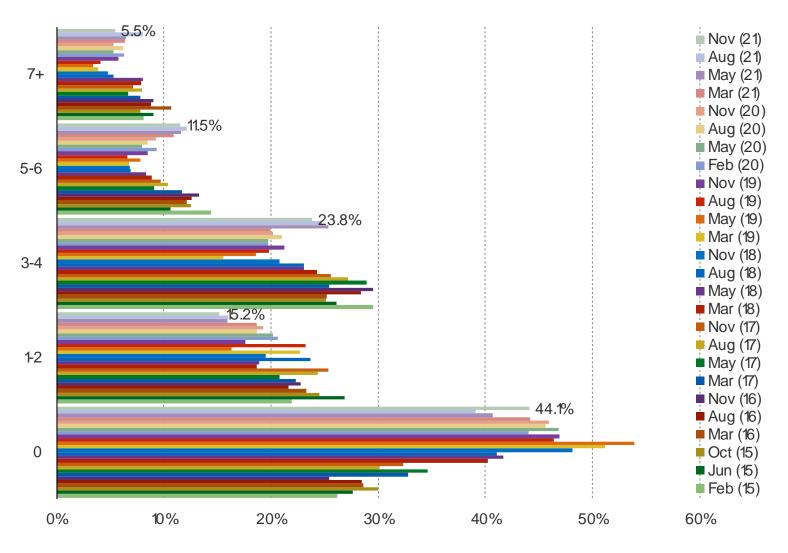

### HOW MANY TITLES DO YOU PLAY PER YEAR?

## This question was posed to the target audience.

10-2

3-4

5-6

7+