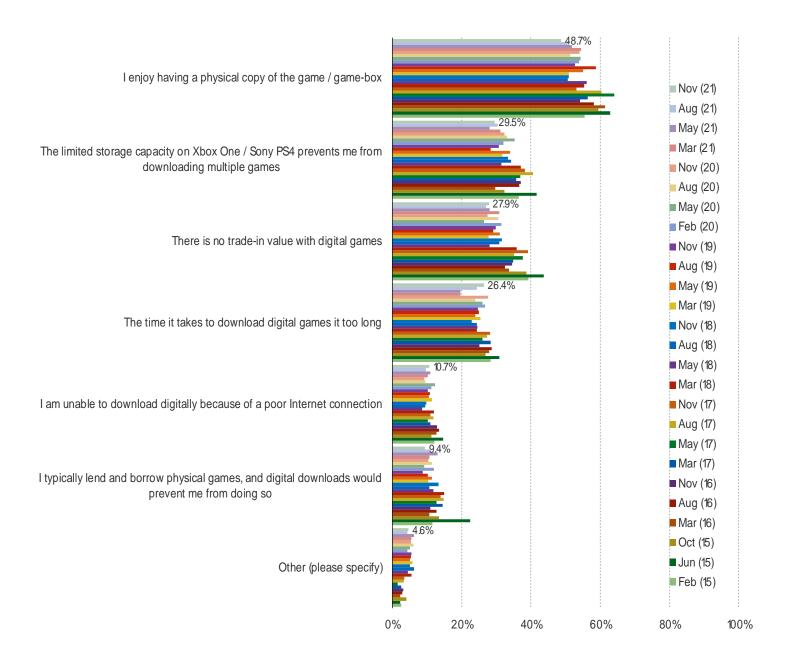

# FOR THOSE WHO EXPECT TO BUY THE SAME OR LESS DIGITAL GAMES IN THE NEXT 12 MONTHS, WHY DO YOU PREFER PHYSICAL GAMES?

# This question was posed to the target audience who does not plan to increase digital game purchasing in the next 12 months.

BESPOKE MARKET INTELLIGENCE