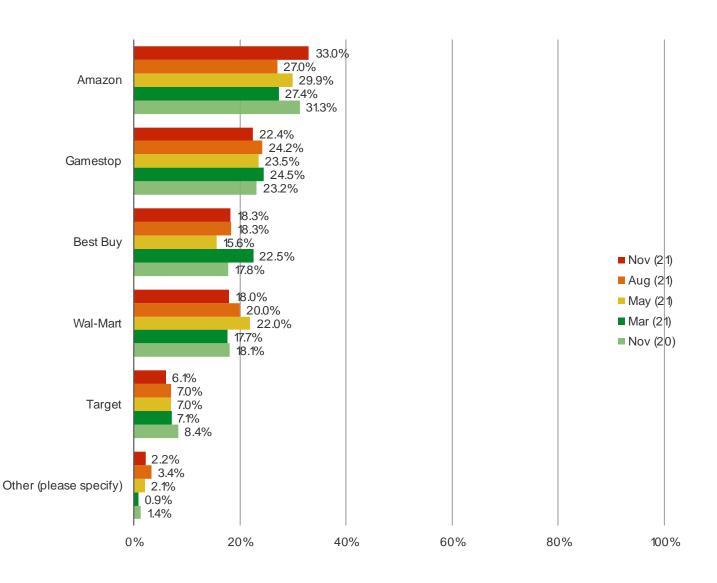

#### FROM WHERE WOULD YOU BE MOST LIKELY TO BUY THE PS5 FROM?

It's In The Game

Audience: 1,000 US Video Gamers Date: November 2021