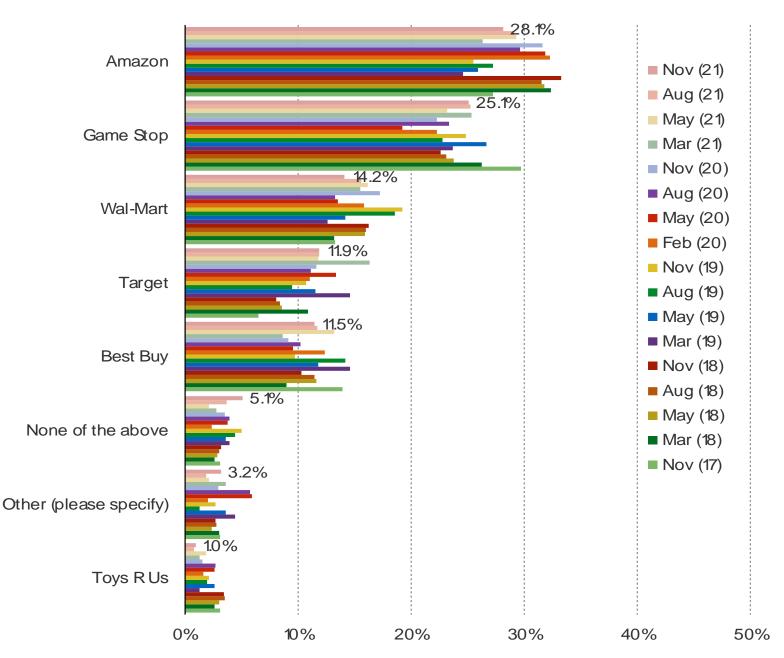

#### **DIGITAL VS PHYSICAL**

Digital games continue to gain mindshare and market share among gamers. Amazon remains a popular choice if buying a new game today and Target has seen an uptick in mindshare for game purchasing. Gamestop trends have worsened over a long period of time. Some metrics we track for Gamestop softened q/q and some remained consistent/flat q/q.

## IF YOU WERE BUYING A BRAND NEW GAME TODAY, WHERE WOULD YOU PURCHASE IT?

## It's In The Game

Audience: 1,000 US Video Gamers Date: November 2021