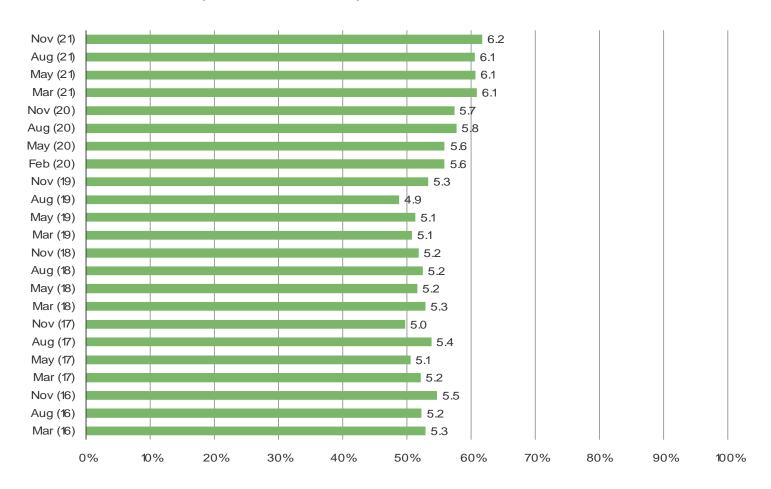

#### HOW MUCH DO YOU EXPECT TO SHOP AT GAMESTOP IN THE NEXT TWELVE MONTHS?

It's In The Game

Audience: 1,000 US Video Gamers Date: November 2021