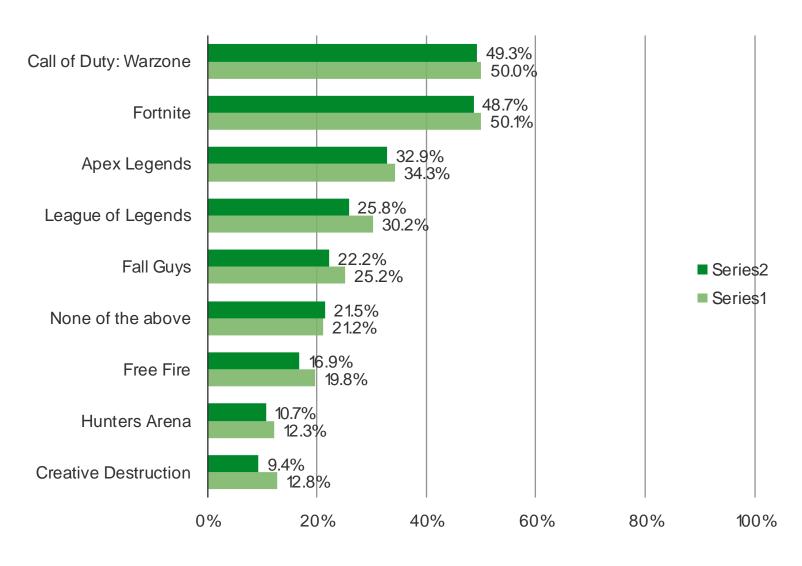

#### HAVE YOU EVER PLAYED THE FOLLOWING VIDEO GAMES? SELECT ALL THAT APPLY

This question was posed to all respondents.

BESPOKE MARKET INTELLIGENCE

It's In The Game

Audience: 1,000 US Video Gamers Date: November 2021