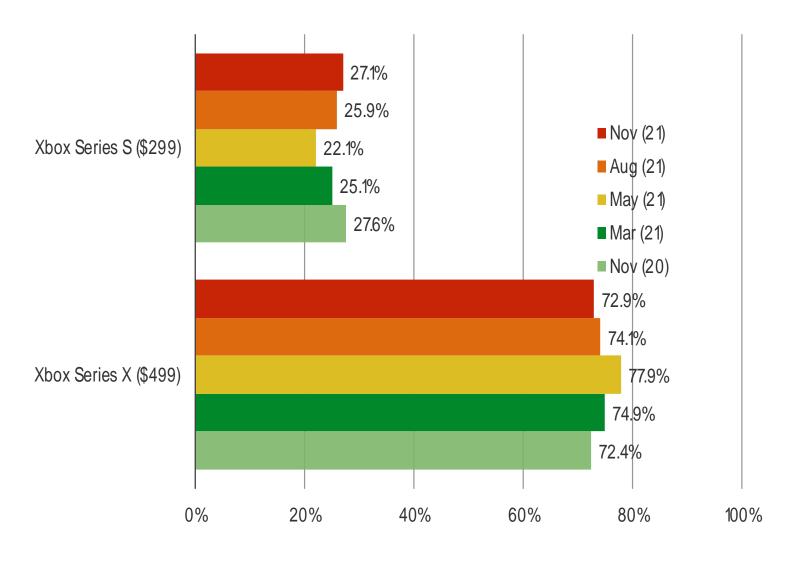

#### WHICH ARE YOU INTERESTED IN BUYING?

It's In The Game

Audience: 1,000 US Video Gamers Date: November 2021