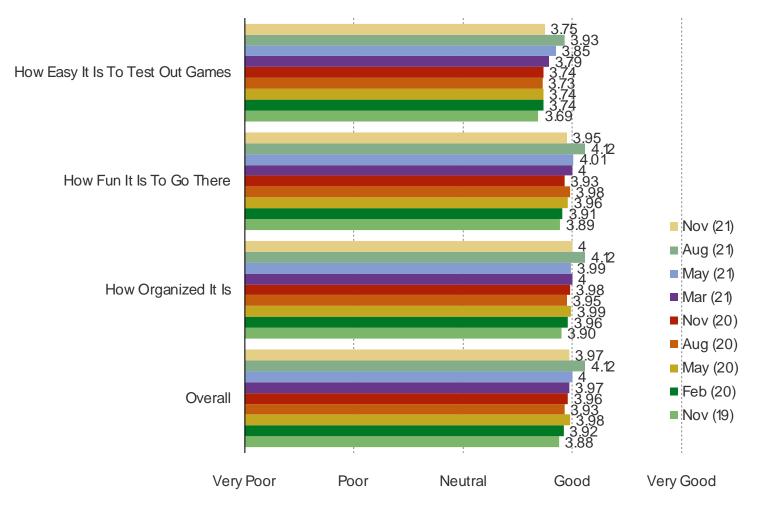

#### HOW WOULD YOU RATE THE IN-STORE SHOPPING EXPERIENCE AT GAMESTOP?

## Posed to those who have ever shopped at GameStop Stores

It's In The Game

**BESPOKE MARKET INTELLIGENCE** 

Audience: 1,000 US Video Gamers Date: November 2021