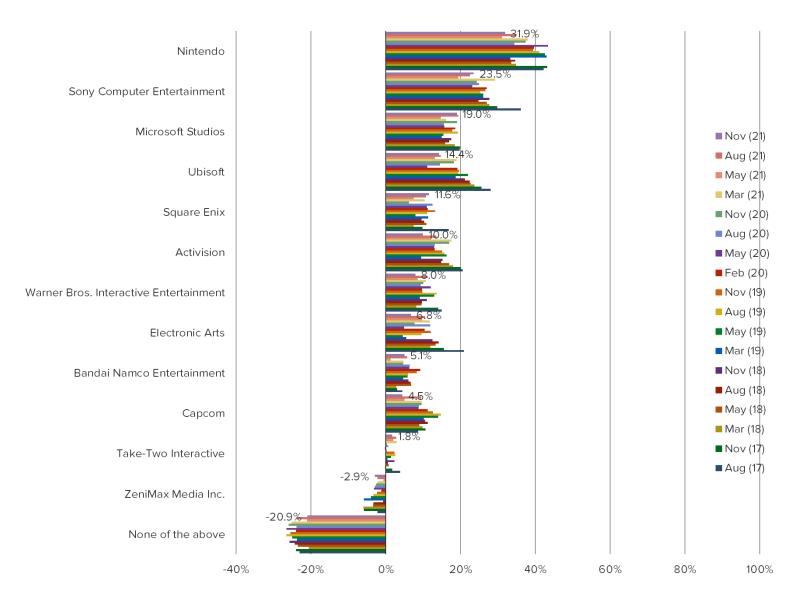

#### PUBLISHER POPULARITY (GAINING POPULARITY MINUS LOSING POPULARITY)

It's In The Game

Audience: 1,000 US Video Gamers Date: November 2021