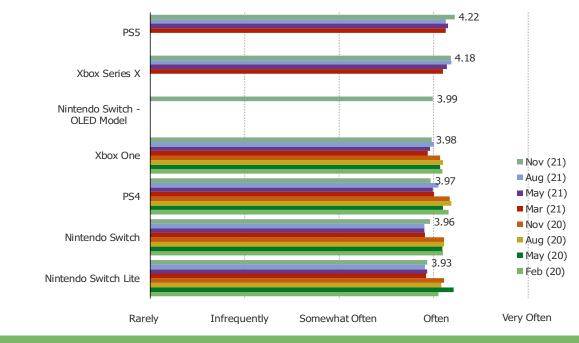

# HOW OFTEN DO YOU USE THIS CONSOLE?

# This question was posed to users of each of the following.