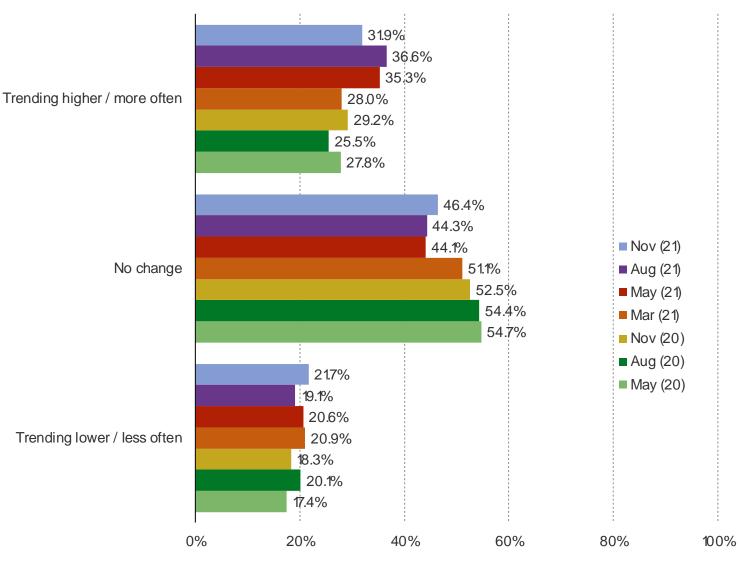

## It's In The Game

Audience: 1,000 US Video Gamers Date: November 2021

HAS YOUR SPENDING ON DOWNLOADABLE CONTENT WITHIN GAMES ON XBOX ONE OR THE SERIES X BEEN TRENDING HIGHER OR LOWER OVER TIME?

## Posed to Xbox Series X or Xbox One owners.

It's In The Game

Audience: 1,000 US Video Gamers Date: November 2021