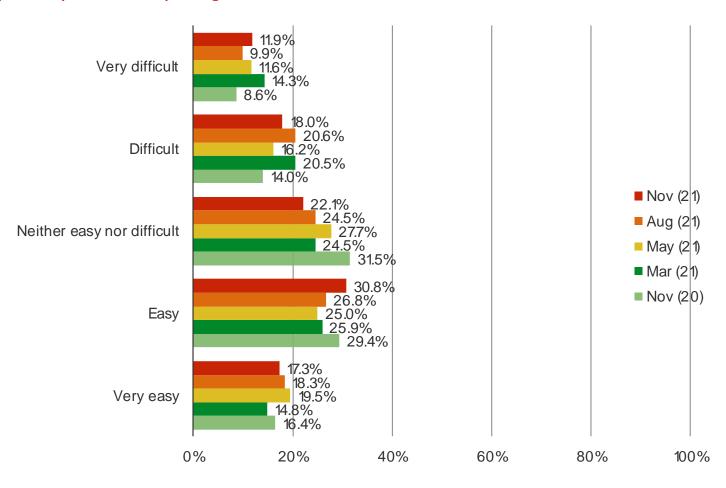

#### WHEN DO YOU EXPECT TO GET IT?

It's In The Game

Audience: 1,000 US Video Gamers Date: November 2021

HOW EASY OR DIFFICULT DO YOU EXPECT IT WILL BE TO FIND THIS ITEM IN STOCK WHEN YOU TRY TO ORDER IT / BUY IT?