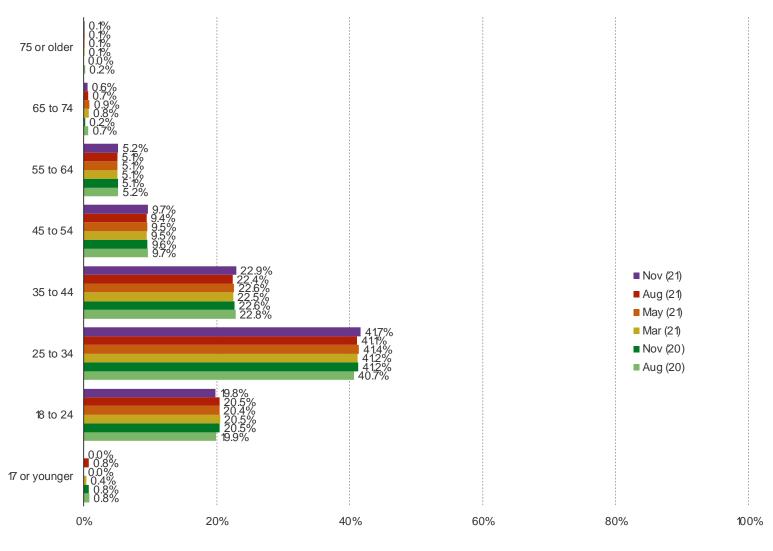

Video Gamers Date: November 2021

DO YOU USE AN EXTERNAL HARD DRIVE TO STORE DIGITALLY DOWNLOADED GAMES AND CONNECT TO PLAY THEM ON CONSOLES LIKE PS4 OR XBOX ONE?

This question was posed to the target audience.



## PUBLISHERS

FOR PERSONAL USE ONLY-DO NOT FORWARD OR REDISTRIBUTE

It's In The Game

Audience: 1,000 US Video Gamers Date: November 2021

#### PUBLISHER POPULARITY (GAINING POPULARITY MINUS LOSING POPULARITY)



It's In The Game

Audience: 1,000 US Video Gamers Date: November 2021

#### WHICH OF THE FOLLOWING PUBLISHERS DO YOU THINK PUTS OUT THE BEST GAMES?



## DEMOGRAPHICS

FOR PERSONAL USE ONLY-DO NOT FORWARD OR REDISTRIBUTE

#### **BESPOKE MARKET INTELLIGENCE**

#### It's In The Game

## www.bespokeintel.com

Audience: 1,000 US Video Gamers Date: November 2021

#### AGE



## www.bespokeintel.com

Audience: 1,000 US Video Gamers Date: November 2021

#### INCOME



#### **BESPOKE MARKET INTELLIGENCE**

## www.bespokeintel.com

It's In The Game

## Audience: 1,000 US Video Gamers Date: November 2021

#### GENDER