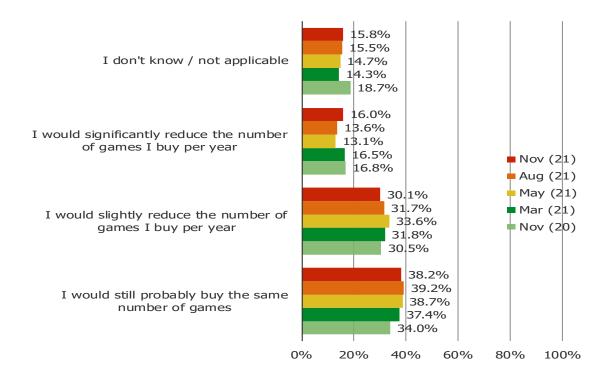

### NEW GAME PRICES AND CASH USAGE FOR GAMES

It's In The Game

Audience: 1,000 US Video Gamers Date: November 2021

MOST NEW GAMES FOR THE PS5 AND SERIES X WILL COST \$69.99 (AN INCREASE OF \$10 FROM TYPICAL PRICES FOR NEW GAMES). WOULD THIS INCREASE IMPACT HOW MANY GAMES YOU BUY PER YEAR?

#### Posed to the target audience.

Cross-Tabs: Console Owners

**BESPOKE MARKET INTELLIGENCE** 

It's In The Game

Audience: 1,000 US Video Gamers Date: November 2021