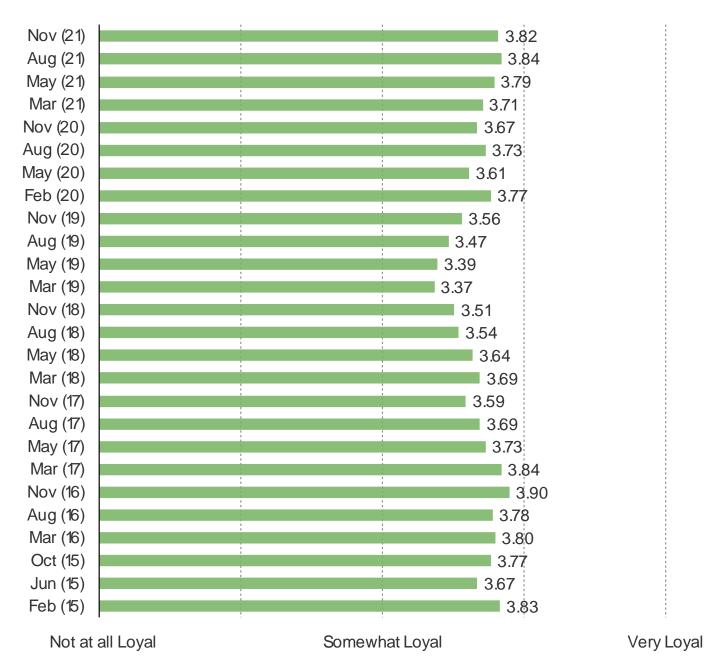

## HOW LOYAL ARE YOU TO...

# This question was posed to users of each of the following.

It's In The Game

Audience: 1,000 US Video Gamers Date: November 2021