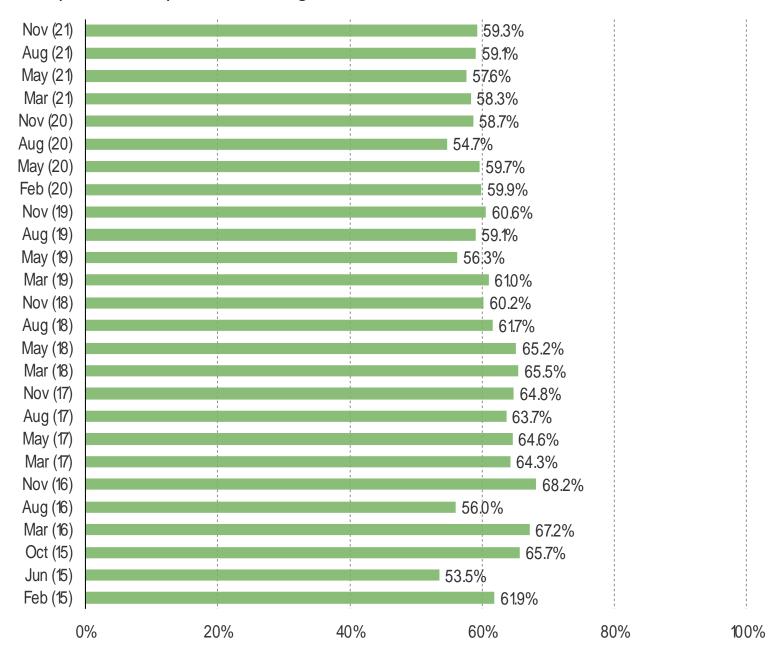

# HOW OFTEN DO YOU USE THIS CONSOLE?

# This question was posed to users of each of the following.