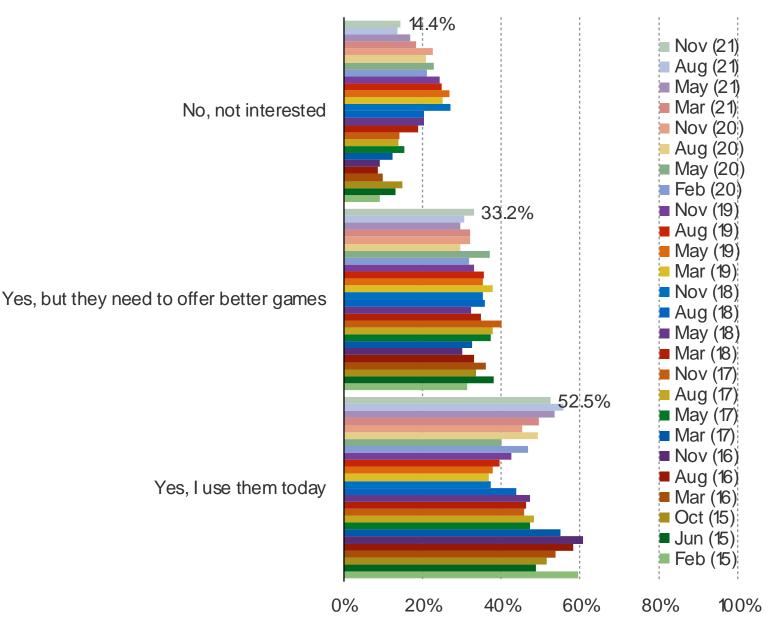

HOW MUCH INTEREST WOULD YOU HAVE IN GAMES WITH EXPANSIVE VIRTUAL WORLDS THAT CAN BE COMBINED WITH SOCIAL MEDIA TYPE PLATFORMS WHERE YOU CAN COME TO PLAY THE GAME AND ALSO ENJOY OTHER MODES, HANG OUT, LISTEN TO MUSIC, SOCIALIZE, ETC?

This question was posed to all respondents.

It's In The Game

Audience: 1,000 US Video Gamers Date: November 2021

WOULD YOU BE INTERESTED IN SEEING THE FOLLOWING ADDING A SOCIAL PLATFORM COMPONENT THAT ALLOWED YOU TO PLAY CORE GAMEPLAY AND ALSO ENJOY OTHER MODES, HANG OUT, LISTEN TO MUSIC, SOCIALIZE, ETC?