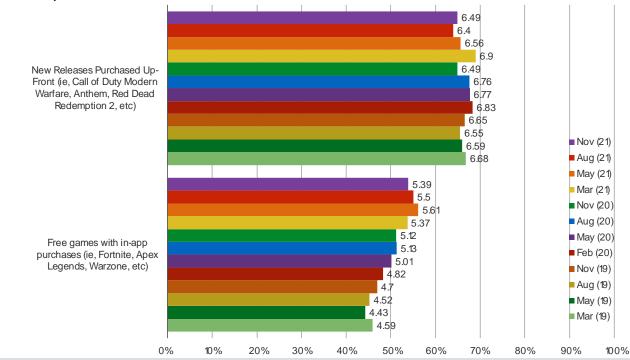

# HOW MUCH OF YOUR GAME PLAYING TIME GETS ALLOCATED TO THE FOLLOWING?

#### Posed to respondents who own a PS4/PS5 or Xbox One/Series X. 6.31 6.35 6.27 6.53 New Releases Purchased Up-6.21 Front (ie, Call of Duty Modern 6.38 Warfare, Anthem, Red Dead 6.5 Redemption 2, etc) 6.54 6.4 6.23 Nov (21) 6.2 6.46 🗖 Aug (21) May (21) 5.67 Mar (21) 5.79 Nov (20) 5.88 5.64 🗖 Aug (20) 5.51 May (20) Free games with in-app 5.48 Feb (20) purchases (ie, Fortnite, Apex 5.33 Legends, Warzone, etc) Nov (19) 5.23 5.11 🗖 Aug (19) 4.98 May (19) 4.93 Mar (19) 4.91 0% 10% 20% 30% 40% 50% 60% 70% 80% 90% 100%