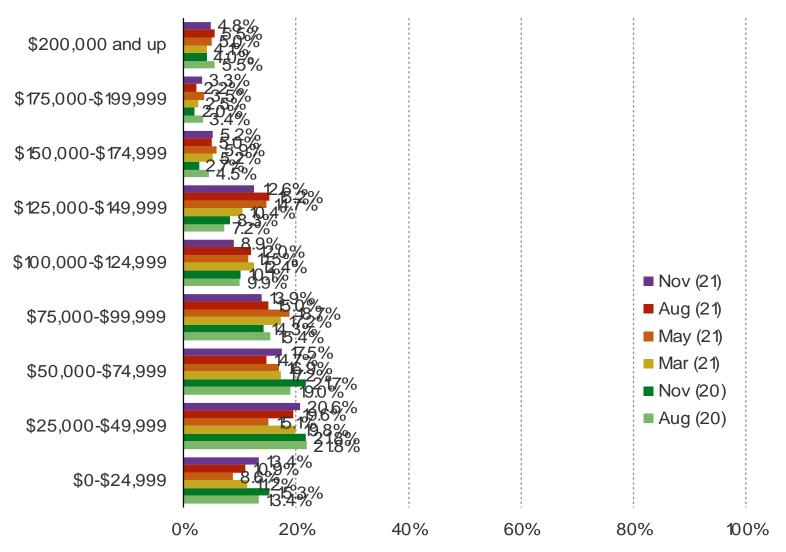

ADED GAMES AND CONNECT TO PLAY THEM ON CONSOLES LIKE PS4 OR XBOX ONE?

This question was posed to the target audience.



## PUBLISHERS

FOR PERSONAL USE ONLY-DO NOT FORWARD OR REDISTRIBUTE

It's In The Game

Audience: 1,000 US Video Gamers Date: November 2021

#### PUBLISHER POPULARITY (GAINING POPULARITY MINUS LOSING POPULARITY)



It's In The Game

Audience: 1,000 US Video Gamers Date: November 2021

#### WHICH OF THE FOLLOWING PUBLISHERS DO YOU THINK PUTS OUT THE BEST GAMES?



## DEMOGRAPHICS

FOR PERSONAL USE ONLY-DO NOT FORWARD OR REDISTRIBUTE

#### **BESPOKE MARKET INTELLIGENCE**

#### It's In The Game

## www.bespokeintel.com

Audience: 1,000 US Video Gamers Date: November 2021

#### AGE



## www.bespokeintel.com

Audience: 1,000 US Video Gamers Date: November 2021

#### INCOME



#### **BESPOKE MARKET INTELLIGENCE**

## www.bespokeintel.com

It's In The Game

## Audience: 1,000 US Video Gamers Date: November 2021

#### GENDER