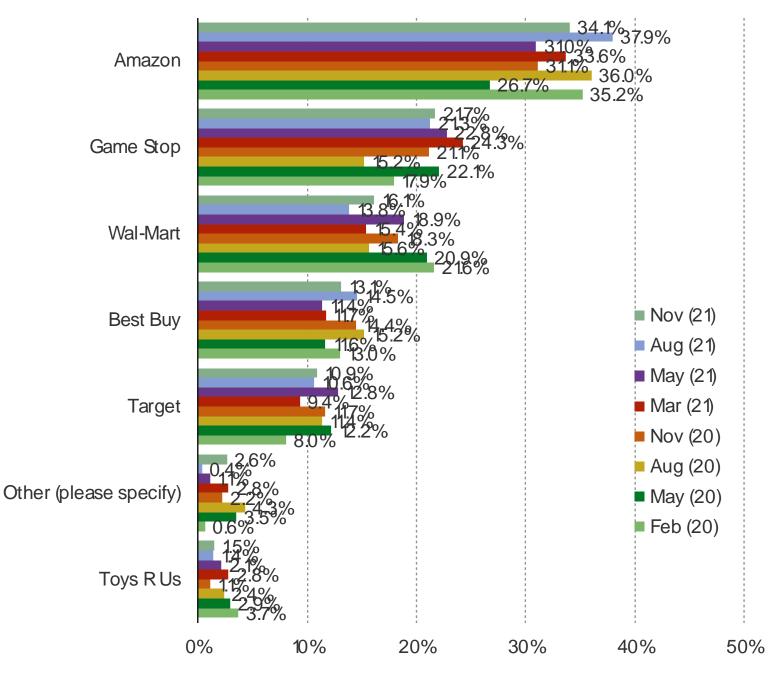

## IF YOU WERE BUYING A BRAND NEW GAME TODAY, WHERE WOULD YOU PURCHASE IT?

## It's In The Game

Audience: 1,000 US Video Gamers Date: November 2021