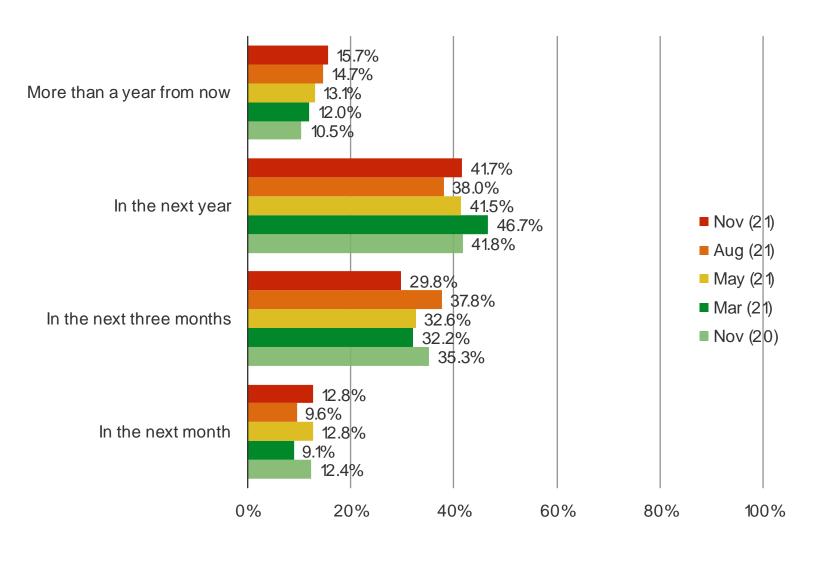

#### WHEN DO YOU EXPECT TO GET IT?

It's In The Game

Audience: 1,000 US Video Gamers Date: November 2021

HOW EASY OR DIFFICULT DO YOU EXPECT IT WILL BE TO FIND THIS ITEM IN STOCK WHEN YOU TRY TO ORDER IT / BUY IT?