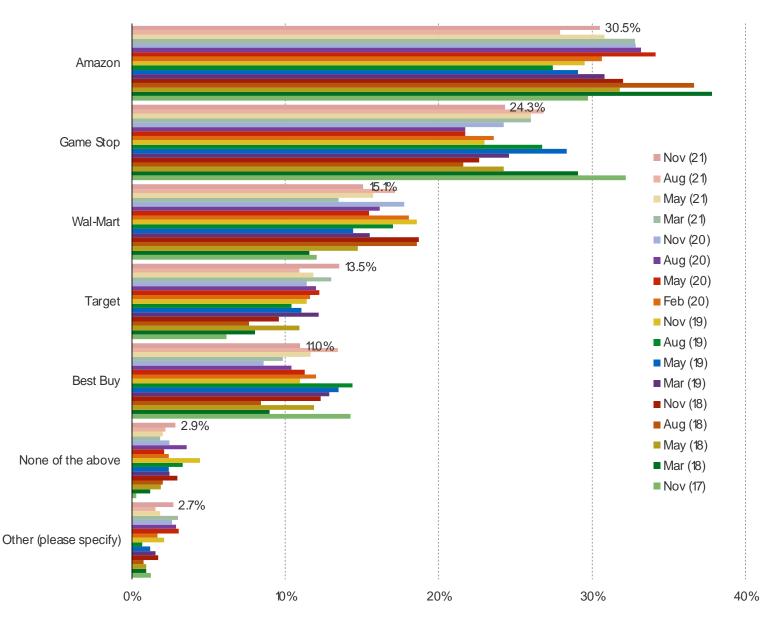

## IF YOU WERE BUYING A BRAND NEW GAME TODAY, WHERE WOULD YOU PURCHASE IT?

## It's In The Game

Audience: 1,000 US Video Gamers Date: November 2021