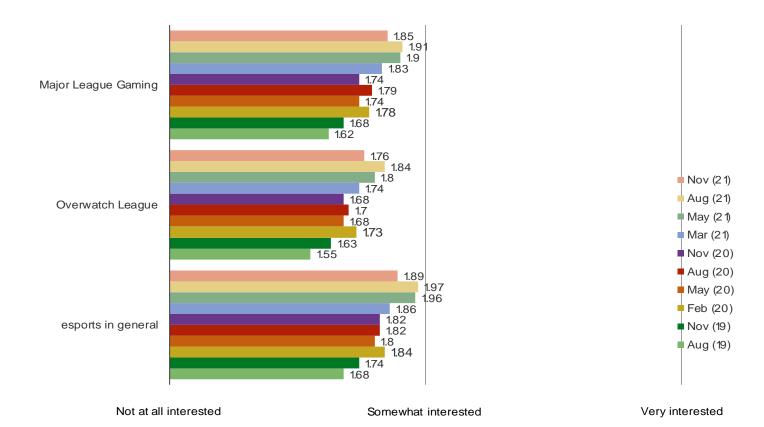

### HOW INTERESTED WOULD YOU SAY YOU ARE IN ESPORTS?

## Posed to the target audience

FOR PERSONAL USE ONLY-DO NOT FORWARD OR REDISTRIBUTE