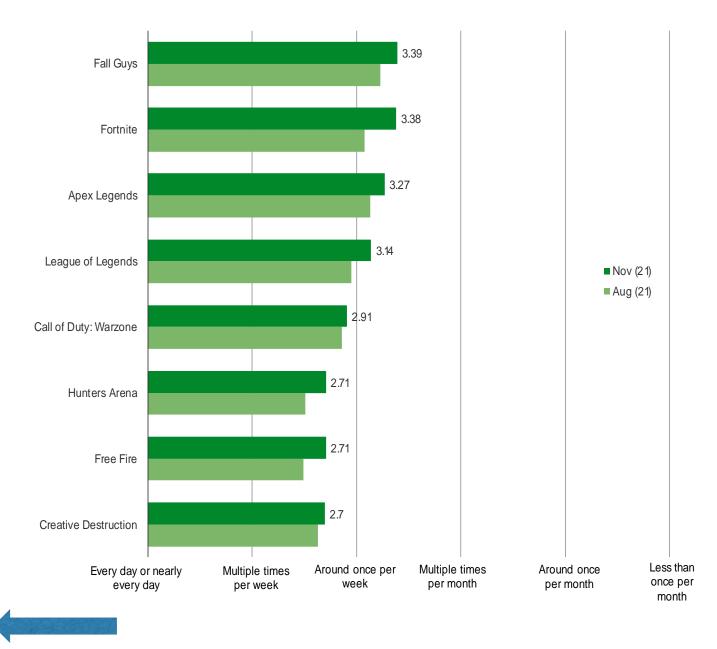

#### HOW OFTEN DO YOU PLAY THIS GAME CURRENTLY?

More frequent.

It's In The Game

Audience: 1,000 US Video Gamers Date: November 2021