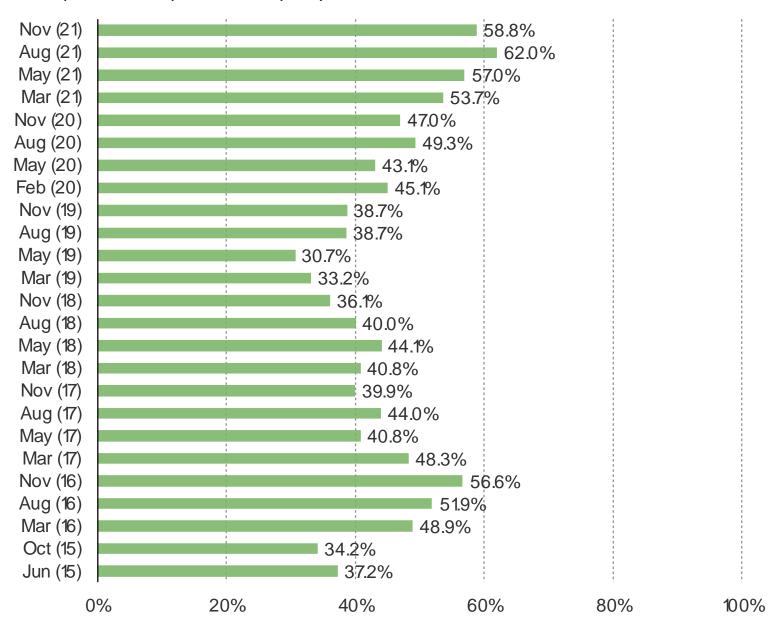

#### It's In The Game

Audience: 1,000 US Video Gamers Date: November 2021

DO YOU USE AN EXTERNAL HARD DRIVE TO STORE DIGITALLY DOWNLOADED GAMES AND CONNECT TO PLAY THEM ON CONSOLES LIKE PS4 OR XBOX ONE?

This question was posed to the target audience.