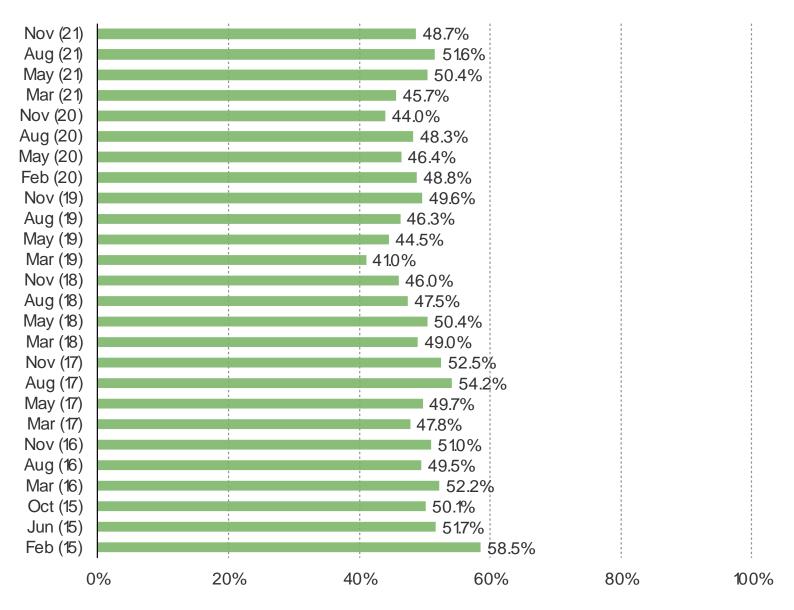

## HAVE YOU EVER SHOPPED AT A GAMESTOP STORE OR AT GAMESTOP ONLINE?

This question was posed to the target audience.

| Nov (21) |    |     |                   |      | 84.2% |     |
|----------|----|-----|-------------------|------|-------|-----|
| Aug (21) |    |     |                   |      | 82.7% |     |
| May (21) |    |     |                   |      | 83.9% |     |
| Mar (21) |    |     |                   |      | 84.3% |     |
| Nov (20) |    |     |                   |      | 85.2% |     |
| Aug (20) |    |     |                   |      | 84.0% |     |
| May (20) |    |     |                   |      | 81.8% |     |
| Feb (20) |    |     |                   |      | 84.9% |     |
| Nov (19) |    |     |                   |      | 85.0% |     |
| Aug (19) |    |     |                   |      | 84.1% |     |
| May (19) |    |     |                   |      | 83.9% |     |
| ,        |    |     |                   |      |       |     |
| Mar (19) |    |     |                   |      | 82.6% |     |
| Nov (18) |    |     |                   |      | 81.3% |     |
| Aug (18) |    |     |                   |      | 84.6% |     |
| May (18) |    |     |                   |      | 81.2% |     |
| Mar (18) |    |     |                   |      | 86.0% |     |
| Nov (17) |    |     |                   |      | 91.89 | %   |
| Aug (17) |    |     |                   |      | 89.7% |     |
| May (17) |    |     | 1<br>  <br>  <br> | 1    | 86.7% |     |
| Mar (17) |    |     |                   |      | 81.5% |     |
| Nov (16) |    |     |                   |      | 78.0% |     |
| Aug (16) |    |     |                   |      | 85.2% |     |
| Mar (16) |    |     |                   |      | 78.7% |     |
| Oct (15) |    |     |                   |      | 79.5% |     |
| Jun (15) |    |     |                   |      | 86.0% |     |
| Feb (15) |    |     |                   |      | 85.5% |     |
|          | 1% | 20% | 40%               | 60%  |       | 00% |
| Ŭ        |    |     |                   | 20,0 |       |     |