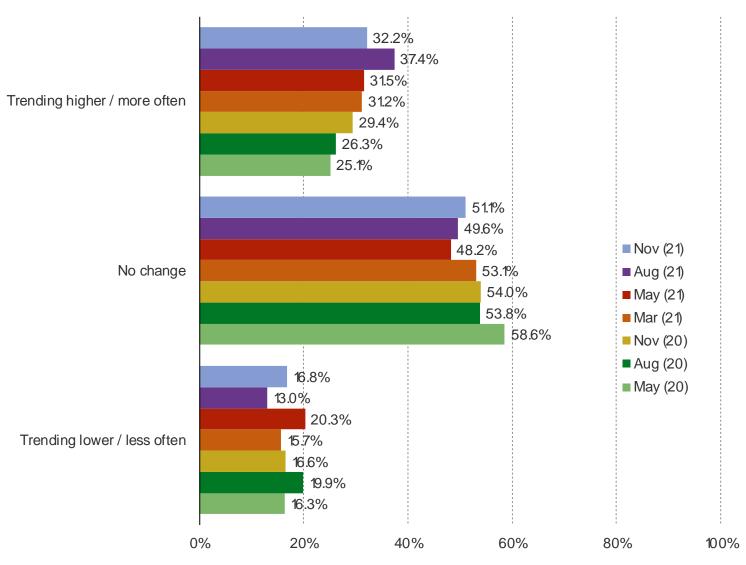

# HAS YOUR SPENDING ON DOWNLOADABLE CONTENT WITHIN GAMES ON PS4/PS5 BEEN TRENDING HIGHER OR LOWER OVER TIME?

## Posed to PS5 or PS4 owners.

**BESPOKE MARKET INTELLIGENCE** 

## It's In The Game

Audience: 1,000 US Video Gamers Date: November 2021