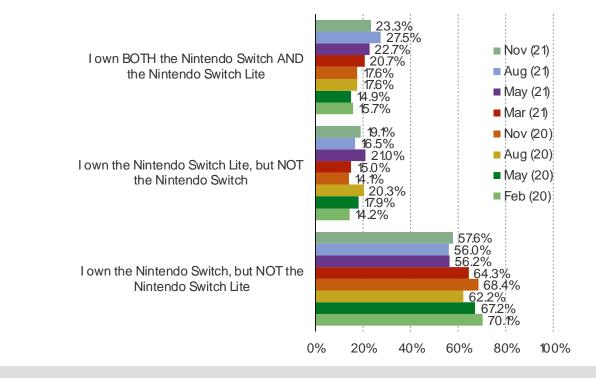

#### WHICH OF THE FOLLOWING BEST DESCRIBES YOU?

This question was posed to respondents who own or ordered the Nintendo Switch.

It's In The Game

Audience: 1,000 US Video Gamers Date: November 2021