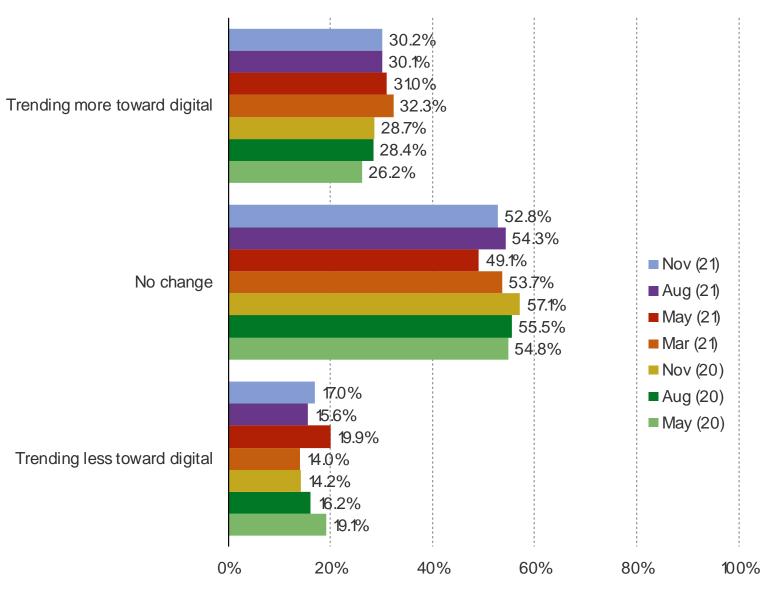

# HAS YOUR SPENDING ON DIGITAL GAMES FOR NINTENDO SWITCH/SWITCH LITE BEEN TRENDING HIGHER OR LOWER OVER TIME?

## Posed to Nintendo Switch / Switch Lite owners.

Audience: 1,000 US Video Gamers Date: November 2021