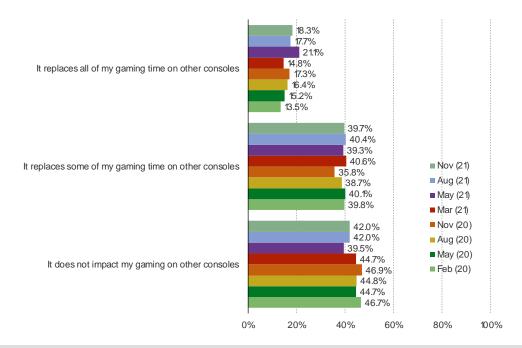

#### DOES THE SWITCH / SWITCH LITE REPLACE / TAKEAWAY GAMING ON OTHER CONSOLES?

This question was posed to Switch/Switch Lite owners who currently own or play other consoles.

BESPOKE MARKET INTELLIGENCE