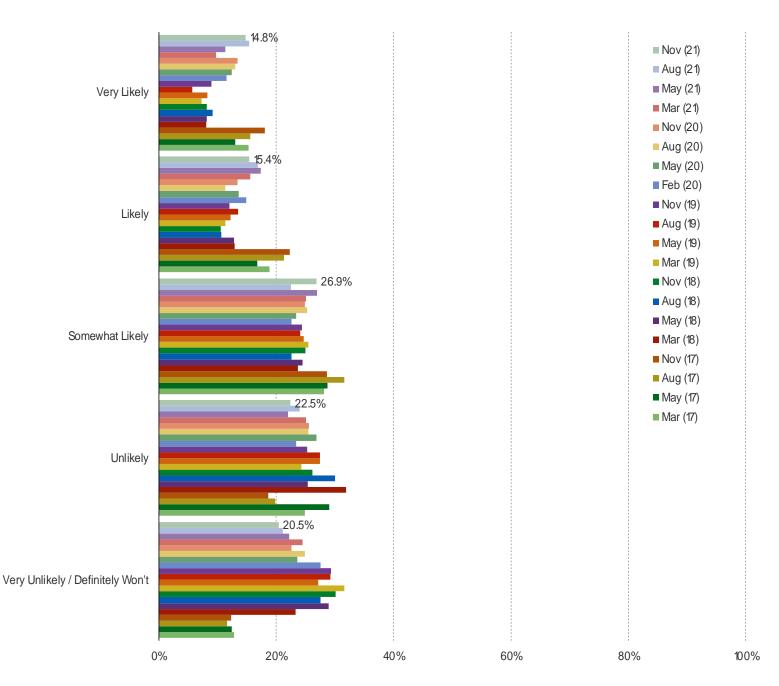

#### HOW LIKELY ARE YOU TO BUY THE NINTENDO SWITCH IN THE NEXT YEAR?

This question was posed to the target audience that doesn't currently own the Nintendo Switch.

Audience: 1,000 US Video Gamers Date: November 2021

#### It's In The Game

Audience: 1,000 US Video Gamers Date: November 2021