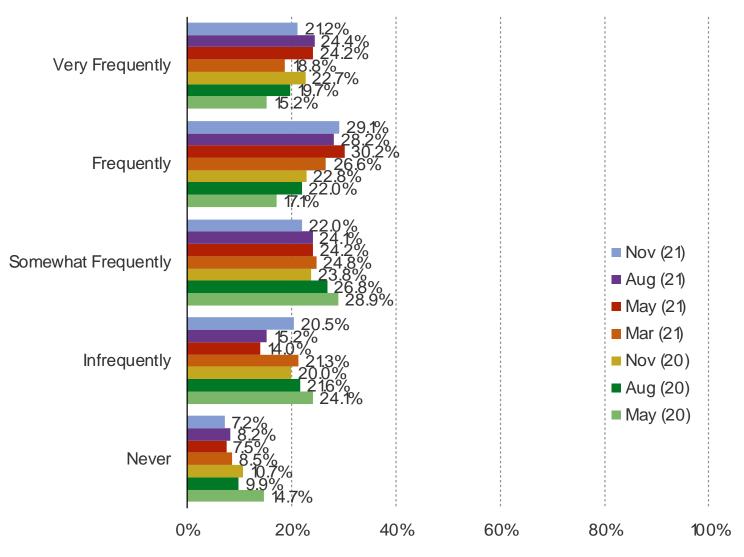

# HOW OFTEN DO YOU SPEND MONEY ON DOWNLOADABLE CONTENT WITHIN GAMES YOU PLAY ON XBOX ONE OR THE SERIES X?

## Posed to Xbox One owners.