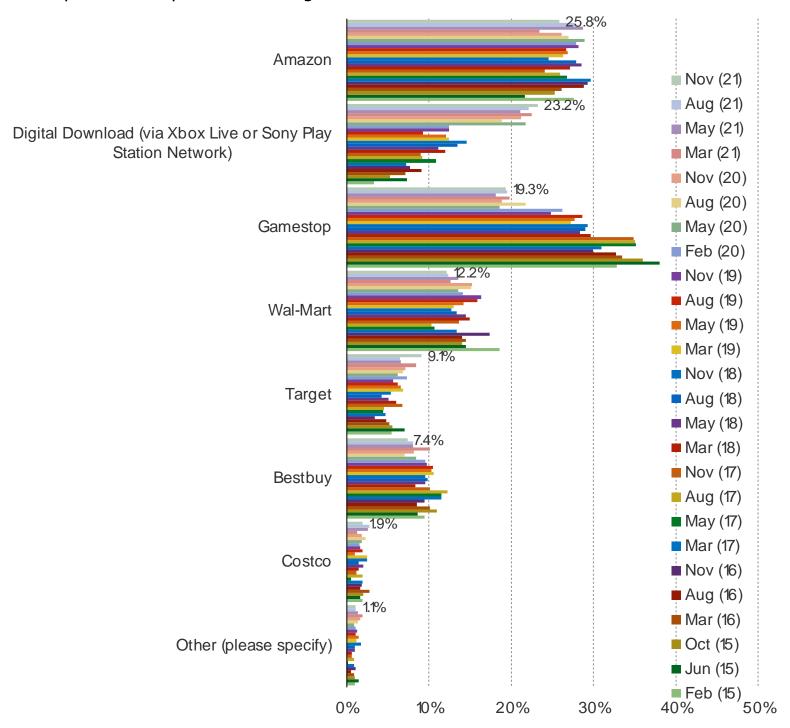

## IF YOU WERE BUYING A BRAND NEW GAME TODAY, WHERE WOULD YOU PURCHASE IT?

#### **DIGITAL VS PHYSICAL**

Digital games continue to gain mindshare and market share among gamers. Amazon remains a popular choice if buying a new game today and Target has seen an uptick in mindshare for game purchasing. Gamestop trends have worsened over a long period of time. Some metrics we track for Gamestop softened q/q and some remained consistent/flat q/q.