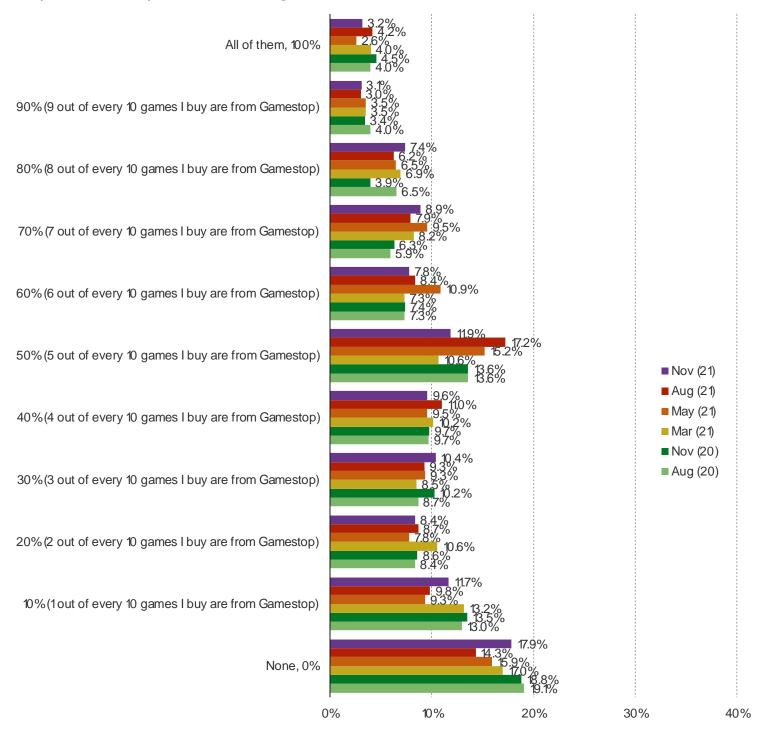

# AROUND WHAT PERCENTAGE OF ALL THE GAMES THAT YOU BUY DO YOU PURCHASE THROUGH GAMESTOP?

## WHAT PERCENTAGE OF YOUR DIGITAL DOWNLOAD PURCHASES DO YOU MAKE THROUGH GAMESTOP?

This question was posed to the target audience who replied more than 0% to the question regarding what percentage of their video game purchases are digital. Each percentage value below was a multiple choice that they could select.