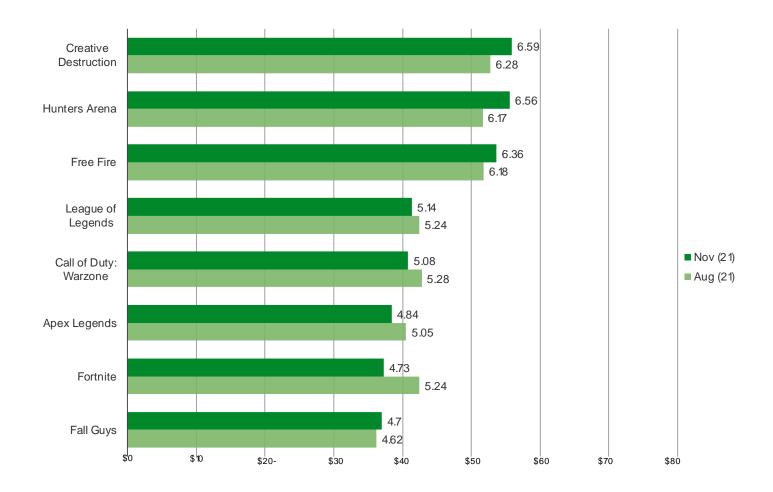

### APPROXIMATELY HOW MUCH WOULD YOU GUESS YOU HAVE SPENT, IN TOTAL, WHILE PLAYING THIS GAME?

This question was posed to respondents who said they have played each of the following.

It's In The Game

Audience: 1,000 US Video Gamers Date: November 2021