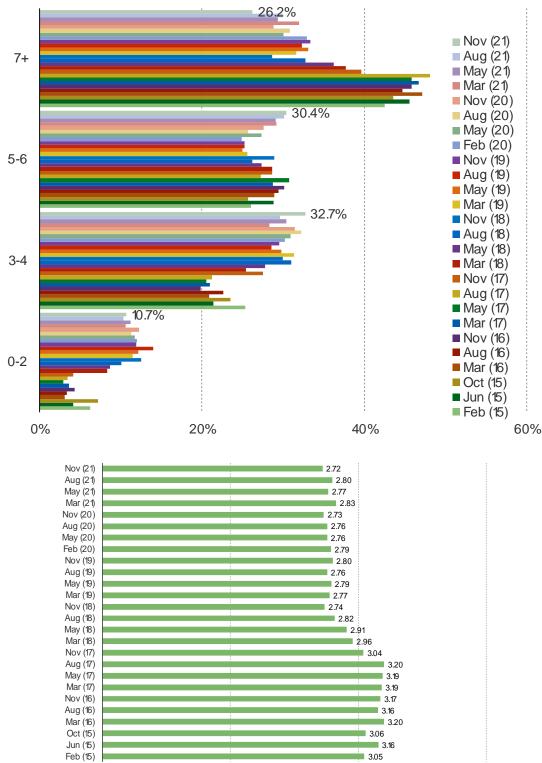

### HOW MANY TITLES DO YOU PLAY PER YEAR?

## This question was posed to the target audience.

10-2

3-4

5-6

7+