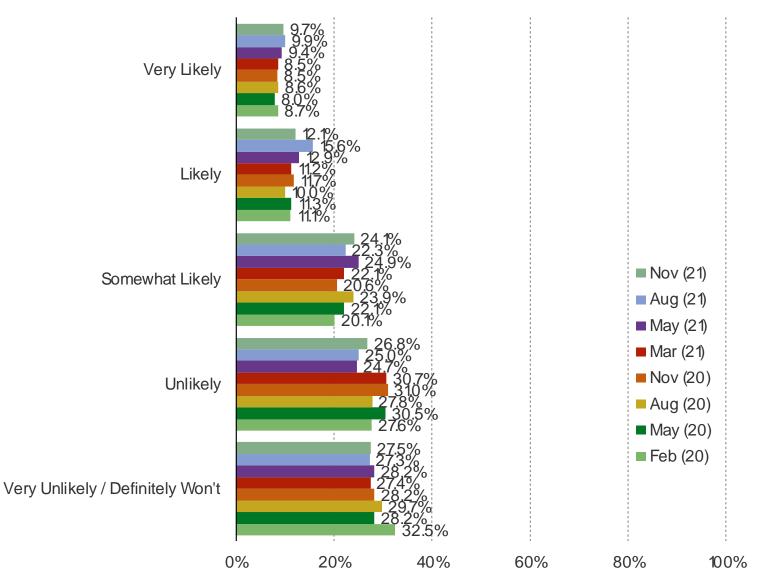

## HOW LIKELY ARE YOU TO BUY THE NINTENDO SWITCH LITE IN THE NEXT YEAR?

This question was posed to the target audience that doesn't currently own the Nintendo Switch Lite.

#### It's In The Game

Audience: 1,000 US Video Gamers Date: November 2021