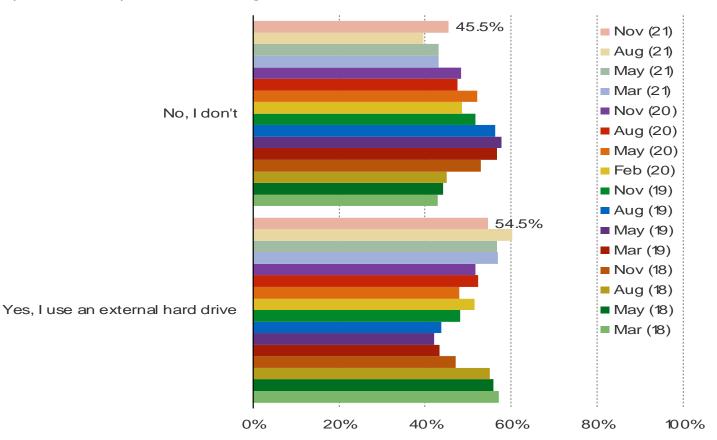

#### It's In The Game

Audience: 1,000 US Video Gamers Date: November 2021

DO YOU USE AN EXTERNAL HARD DRIVE TO STORE DIGITALLY DOWNLOADED GAMES AND CONNECT TO PLAY THEM ON CONSOLES LIKE PS4 OR XBOX ONE?

This question was posed to the target audience.