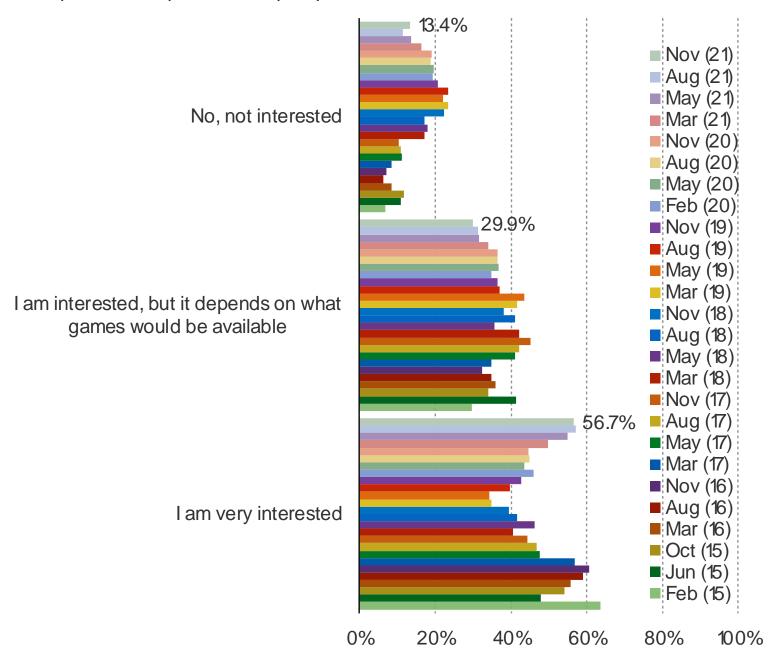

This question was posed to respondents who said they have played each of the following.

More interested.

BESPOKE MARKET INTELLIGENCE