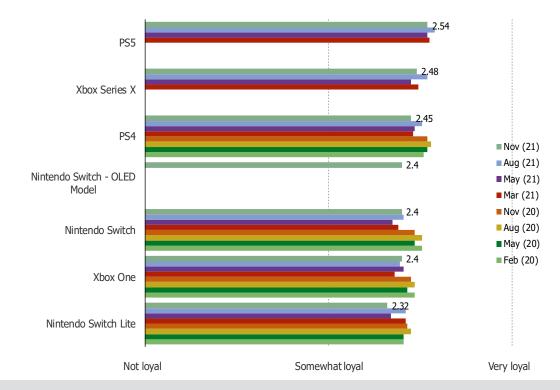

## HOW LOYAL ARE YOU TO...

# This question was posed to users of each of the following.

It's In The Game

Audience: 1,000 US Video Gamers Date: November 2021