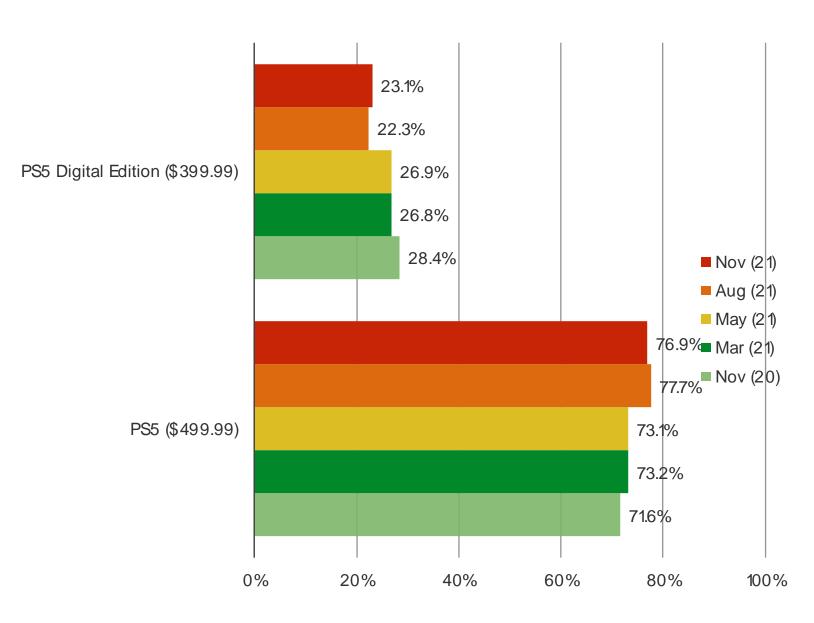

#### WHICH ARE YOU INTERESTED IN BUYING?

**BESPOKE MARKET INTELLIGENCE** 

It's In The Game

Audience: 1,000 US Video Gamers Date: November 2021