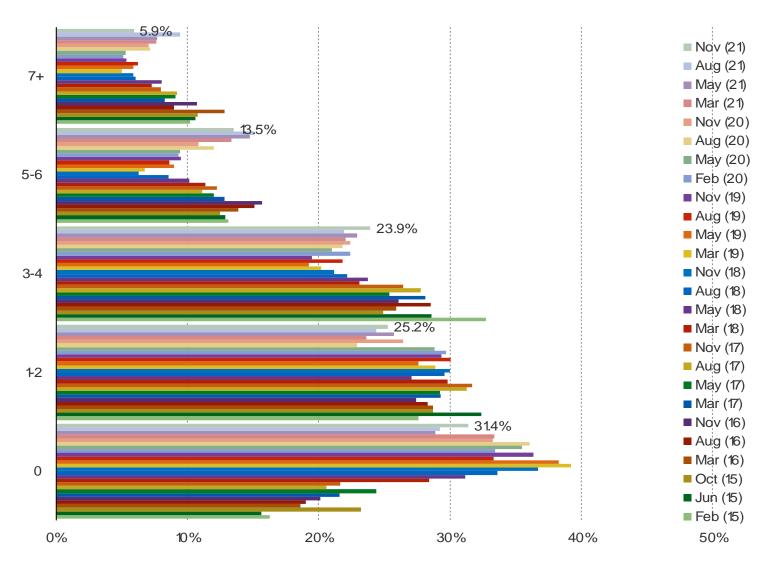

### HOW MANY TITLES DO YOU PLAY PER YEAR?

## This question was posed to the target audience.

10-2

3-4

5-6

7+