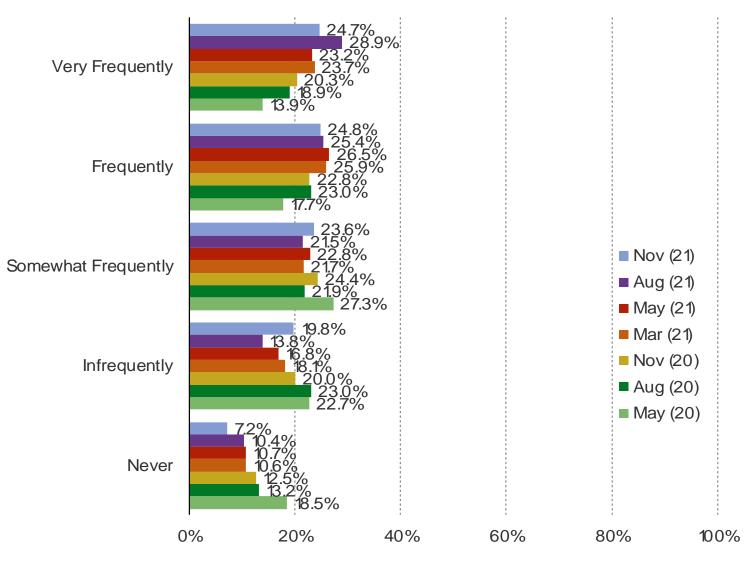

# HOW OFTEN DO YOU SPEND MONEY ON DOWNLOADABLE CONTENT WITHIN GAMES YOU PLAY ON PS4/PS5?

## Posed to PS4 or PS5 owners.

Audience: 1,000 US Video Gamers Date: November 2021