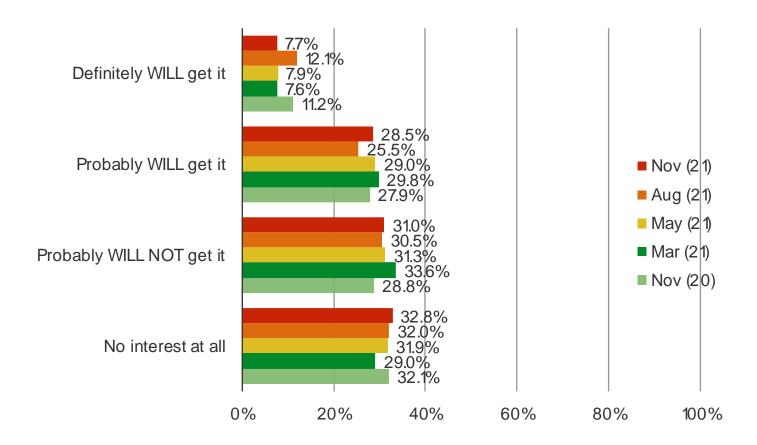

#### WHICH ARE YOU INTERESTED IN BUYING?

**BESPOKE MARKET INTELLIGENCE** 

It's In The Game

Audience: 1,000 US Video Gamers Date: November 2021