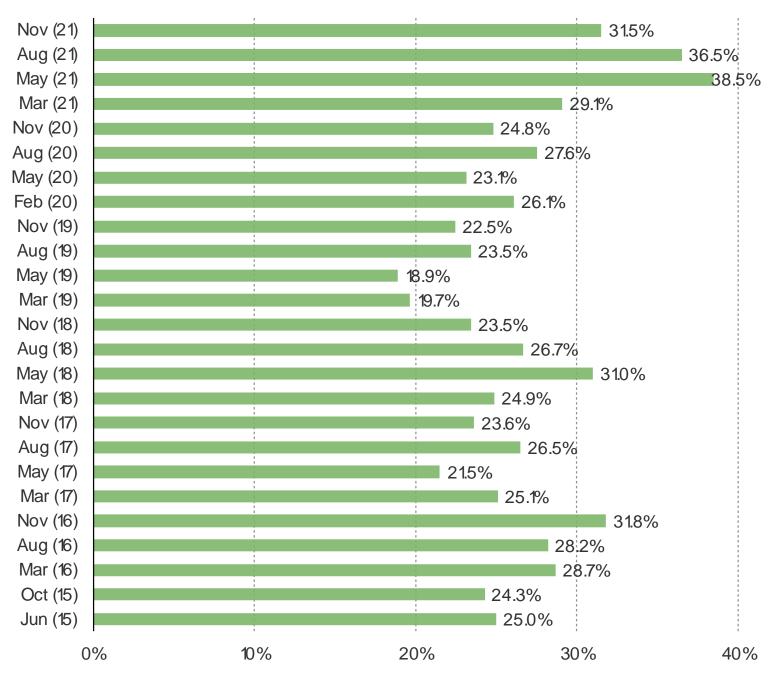

### COMPARED TO A YEAR AGO, ARE PURCHASING VIDEO GAMES MORE OR LESS OFTEN?

|          |       | Less Often | San   | ne | More Often |       |      |
|----------|-------|------------|-------|----|------------|-------|------|
| Nov (21) | 14.7% |            | 52.0% |    |            | 33.3% |      |
| Aug (21) | 14.7% |            | 48.4% |    | 3          | 6.9%  |      |
| May (21) | 13.1% |            | 51.3% |    | 3          | 35.6% |      |
| Mar (21) | 15.0% |            | 49.8% |    |            | 35.2% |      |
| Nov (20) | 17.2% |            | 51.1% |    |            | 31.7% |      |
| Aug (20) | 16.1% |            | 50.8% |    |            | 33.1% |      |
| May (20) | 14.4% |            | 54.8% |    |            | 30.8% |      |
| Feb (20) | 13.6% |            | 54.3% |    |            | 32.2% |      |
| Nov (19) | 17.2% |            | 55.6% | 0  |            | 27.2% |      |
| Aug (19) | 18.7% |            | 56.7  | %  |            | 24.6% |      |
| May (19) | 17.7% |            | 61    | 1% |            | 21.2% |      |
| Mar (19) | 20.4% |            | 55.   | 3% |            | 24.3% |      |
| Nov (18) | 16.6% |            | 56.8% | 6  |            | 26.6% |      |
| Aug (18) | 17.6% |            | 57.39 | %  |            | 25.1% |      |
| May (18) | 14.0% |            | 52.6% |    |            | 33.4% |      |
| Mar (18) | 13.1% |            | 55.0% | 1  |            | 31.9% |      |
| 0        | %     | 20%        | 40%   | 60 | % 80       | 0%    | 100% |