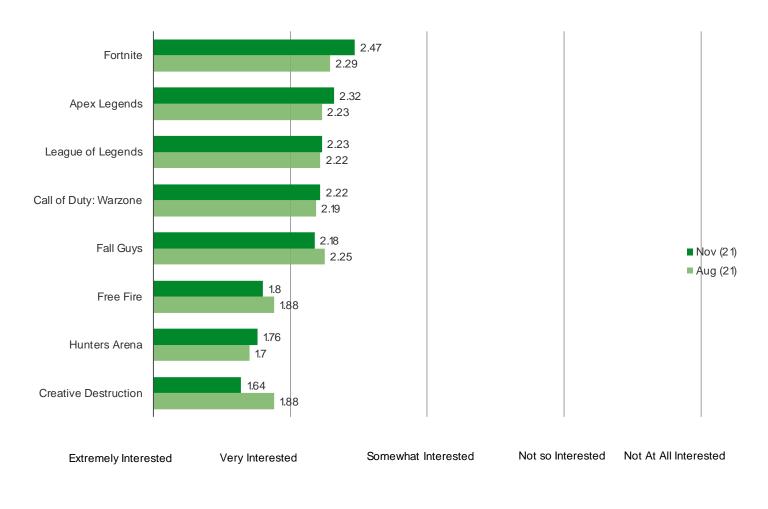

#### HOW LIKELY DO YOU THINK IT IS THAT YOU WILL BE PLAYING THIS GAME ONE YEAR FROM NOW?

This question was posed to respondents who said they have played each of the following.

More likely.

#### It's In The Game

Audience: 1,000 US Video Gamers Date: November 2021

#### **BATTLE ROYALE GAMES**

Playing frequency of a handful of battle royale games softened a bit q/q, but was still strong on a stand-alone basis. Consumer opinion and likelihood of playing the title remain strong for most of these titles. However, within the of this peer group feedback is relatively more positive for Free Fire and relatively less positive for Fortnite.