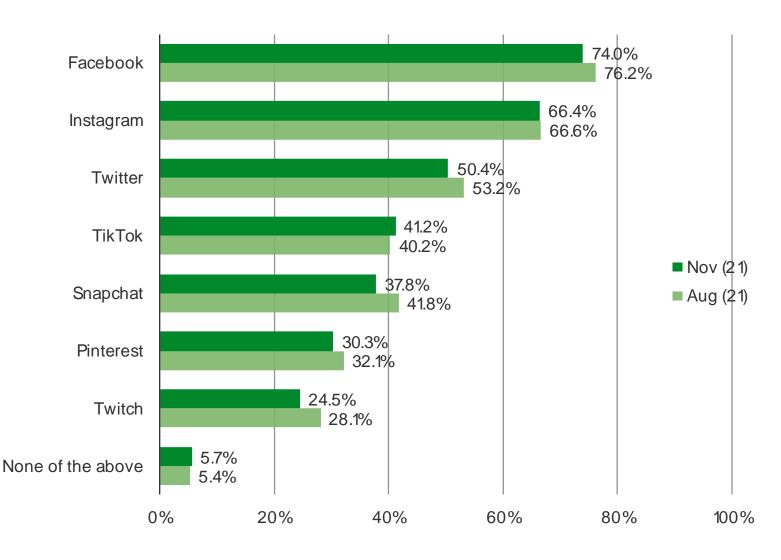

#### DO YOU REGULARLY OR OCCASIONALLY VISIT THE FOLLOWING? SELECT ALL THAT APPLY

#### This question was posed to all respondents.