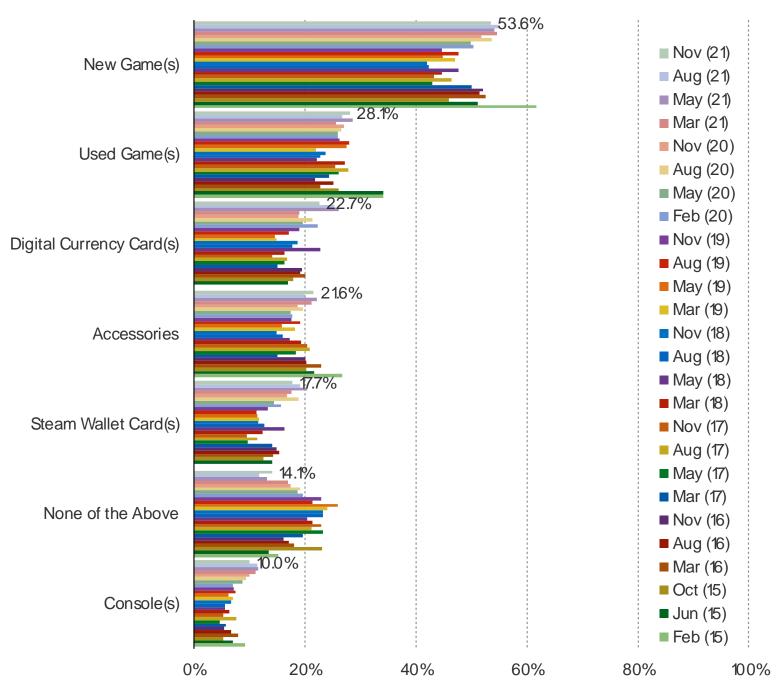

## WHAT DID YOU BUY WHEN YOU LAST PURCHASED SOMETHING AT GAMESTOP ONLINE?

Posed to those who have ever shopped at GameStop Stores or GameStop Online.

BESPOKE MARKET INTELLIGENCE

## It's In The Game

Audience: 1,000 US Video Gamers Date: November 2021