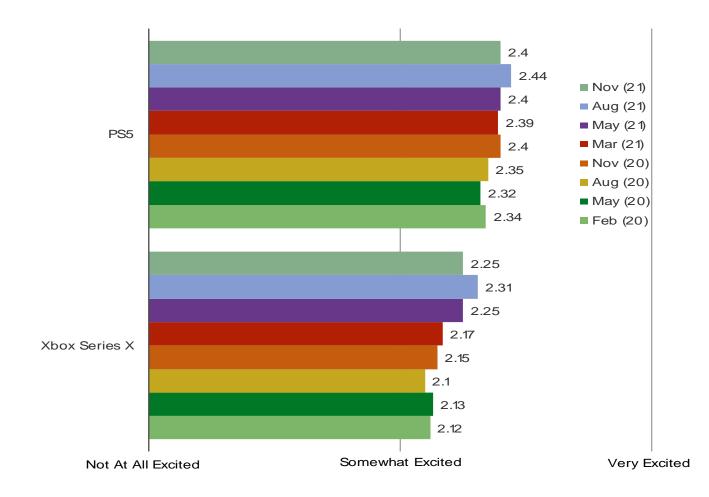

### PLEASE RATE YOUR LEVEL OF EXCITEMENT FOR THE EXCLUSIVE GAME LINEUP THAT WILL BE AVAILABLE FOR THIS PLATFORM.

#### This question was posed to the target audience.

It's In The Game

Audience: 1,000 US Video Gamers Date: November 2021

HOW MUCH INTEREST WOULD YOU HAVE IN CLOUD GAMING SERVICES IN WHICH YOU COULD PLAY CONSOLE VIDEO GAMES ON REGULAR DEVICES WITH INTERNET CONNECTIONS (SMARTPHONES, TABLETS, LAPTOPS, ETC)