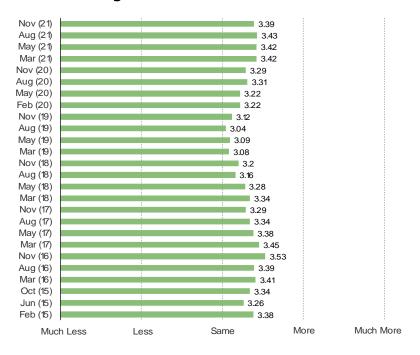

# VIDEO GAME ENGAGEMENT TRENDS

#### FOR PERSONAL USE ONLY-DO NOT FORWARD OR REDISTRIBUTE

# **BESPOKE MARKET INTELLIGENCE**

Nov (21)

Aug (21)

May (21)

Mar (21)

Nov (20)

Aug (20)

May (20)

Feb (20)

Nov (19)

Aug (19)

May (19)

Mar (19)

Nov (18)

Aug (18)

May (18)

Mar (18)

Nov (17)

Aug (17)

May (17)

Mar (17)

Nov (16)

Aug (16)

Mar (16)

Oct (15)

Jun (15)

Feb (15)

<1hour per week

It's In The Game

2+ hours per day

3.79

3.68

3.67

3.72

3.75

3.71

3.62

3.57

3.55

3.56

3.61

3.73

3.91

3.92

3.95

1-2 hours per day

3.81

4.08

4.12

4.03

4.00

4.07

4.03

3.7

362

3.67

386

www.bespokeintel.com

# HOW OFTEN DO YOU PLAY VIDEO GAMES?

1hour per week

Nov (21) 3.69 Aug (21) May (21) Mar (21) Nov (20) Music Aug (20) May (20) Feb (20) Nov (19) 3.56 Aug (19) May (19) Mar (19) Movies/TV Shows Nov (18) Aug (18) May (18) Mar (18) Nov (17) 3.13 Aug (17) May (17) Mar (17) Video Games Nov (16) Aug (16) Mar (16) Oct (15) Most/All Physical More Physical More Digital Most/All Digital Equal