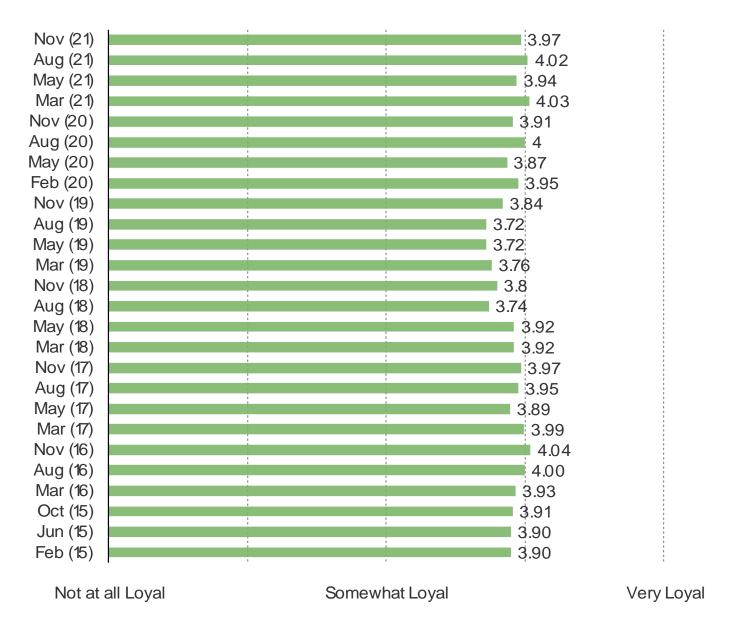

## HOW LOYAL ARE YOU TO...

# This question was posed to users of each of the following.

It's In The Game

Audience: 1,000 US Video Gamers Date: November 2021