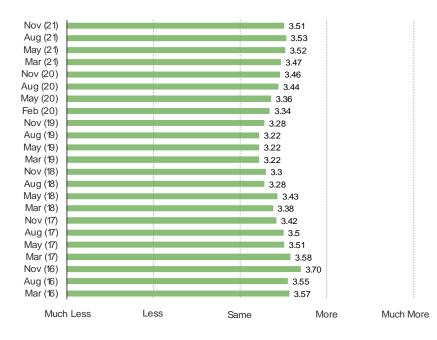

# HOW OFTEN DO YOU PLAY VIDEO GAMES?

1hour per week

Nov (21) 3.69 Aug (21) May (21) Mar (21) Nov (20) Music Aug (20) May (20) Feb (20) Nov (19) 3.56 Aug (19) May (19) Mar (19) Movies/TV Shows Nov (18) Aug (18) May (18) Mar (18) Nov (17) 3.13 Aug (17) May (17) Mar (17) Video Games Nov (16) Aug (16) Mar (16) Oct (15) Most/All Physical More Physical More Digital Most/All Digital Equal