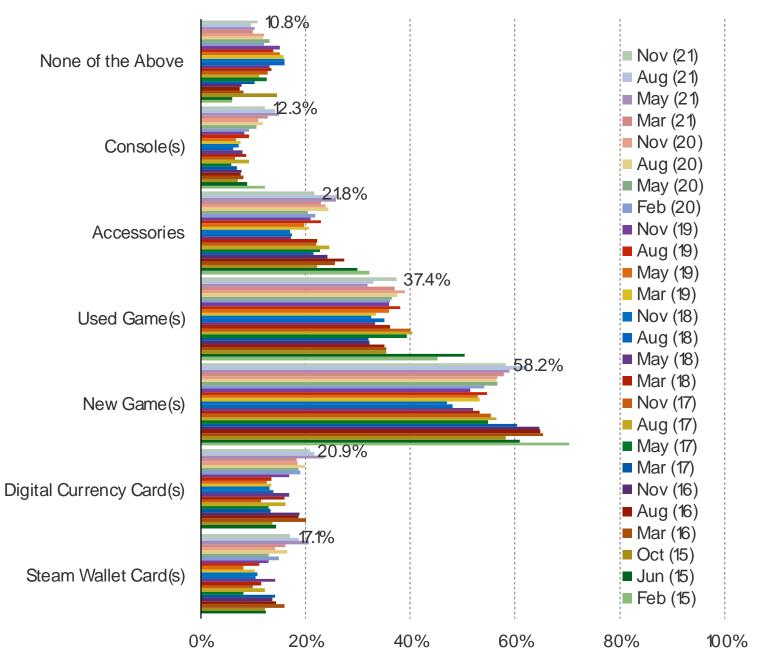

## WHAT DID YOU BUY WHEN YOU MOST RECENTLY VISITED GAMESTOP STORES?

# Posed to those who have ever shopped at GameStop Stores or GameStop Online.

Audience: 1,000 US Video Gamers Date: November 2021