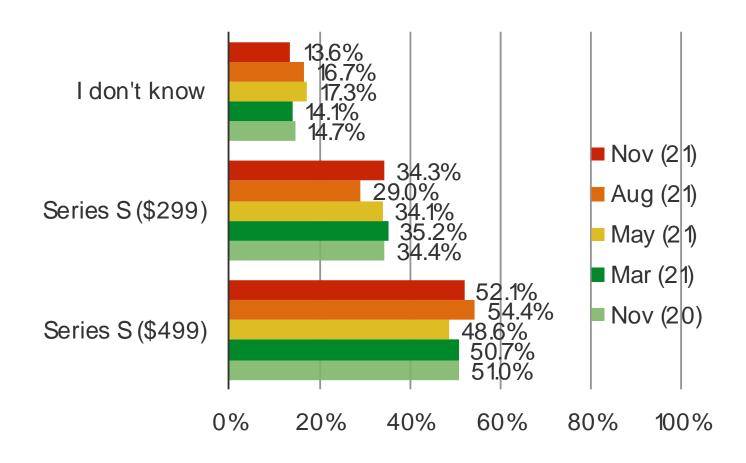

#### WHICH ARE YOU INTERESTED IN BUYING?

It's In The Game

Audience: 1,000 US Video Gamers Date: November 2021