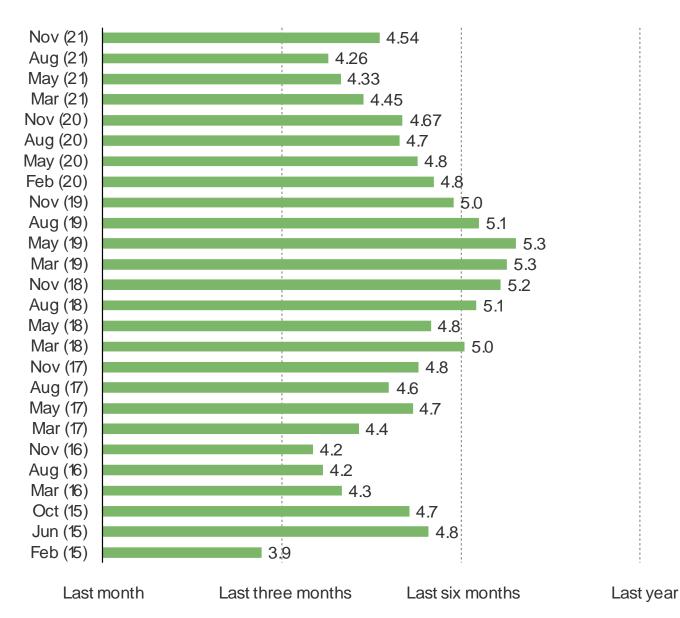

## WHEN IS THE LAST TIME THAT YOU PURCHASED SOMETHING ONLINE AT GAMESTOP?

Posed to those who have ever shopped at GameStop Stores or GameStop Online.

It's In The Game

BESPOKE MARKET INTELLIGENCE