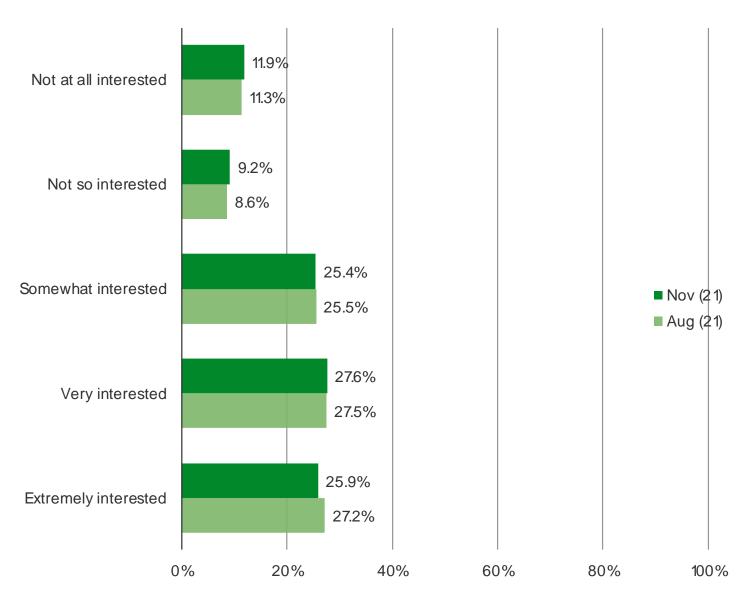

HOW MUCH INTEREST WOULD YOU HAVE IN GAMES WITH EXPANSIVE VIRTUAL WORLDS THAT CAN BE COMBINED WITH SOCIAL MEDIA TYPE PLATFORMS WHERE YOU CAN COME TO PLAY THE GAME AND ALSO ENJOY OTHER MODES, HANG OUT, LISTEN TO MUSIC, SOCIALIZE, ETC?

This question was posed to all respondents.

It's In The Game

Audience: 1,000 US Video Gamers Date: November 2021

WOULD YOU BE INTERESTED IN SEEING THE FOLLOWING ADDING A SOCIAL PLATFORM COMPONENT THAT ALLOWED YOU TO PLAY CORE GAMEPLAY AND ALSO ENJOY OTHER MODES, HANG OUT, LISTEN TO MUSIC, SOCIALIZE, ETC?