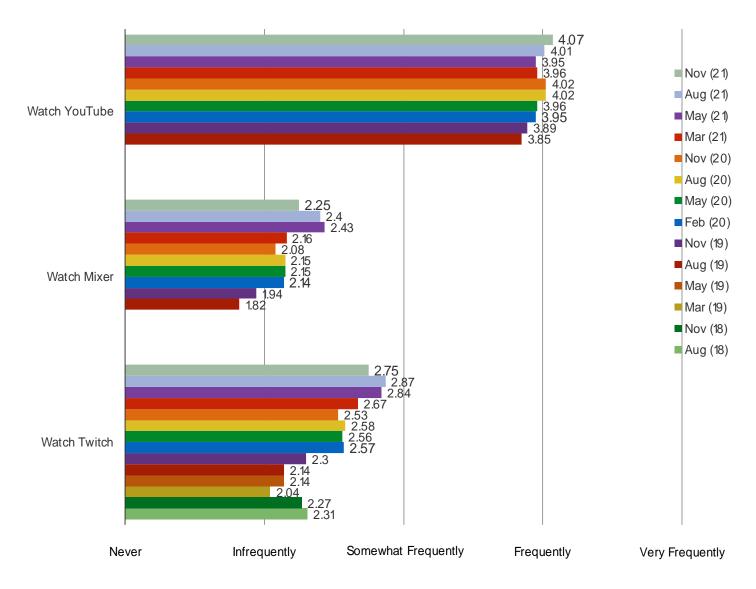

### HOW OFTEN DO YOU...

# These questions were posed to all respondents.

# Audience: 1,000 US Video Gamers Date: November 2021