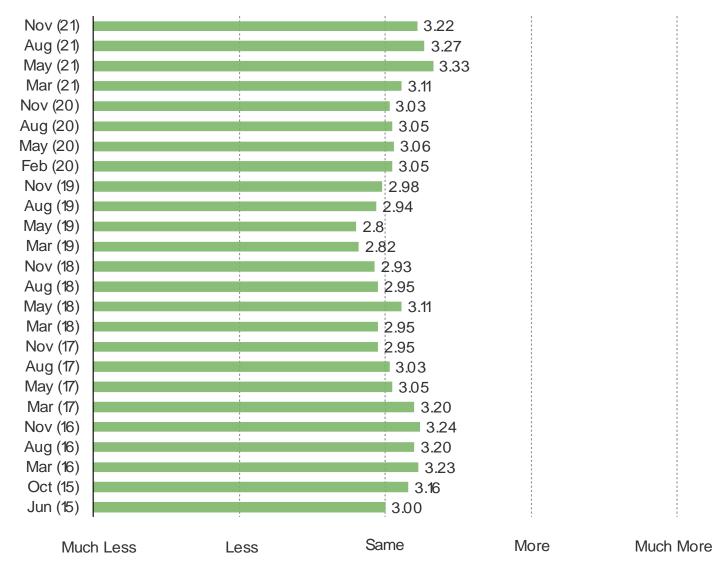

# HOW OFTEN DO YOU PLAY VIDEO GAMES?

1hour per week

Nov (21) 3.69 Aug (21) May (21) Mar (21) Nov (20) Music Aug (20) May (20) Feb (20) Nov (19) 3.56 Aug (19) May (19) Mar (19) Movies/TV Shows Nov (18) Aug (18) May (18) Mar (18) Nov (17) 3.13 Aug (17) May (17) Mar (17) Video Games Nov (16) Aug (16) Mar (16) Oct (15) Most/All Physical More Physical More Digital Most/All Digital Equal