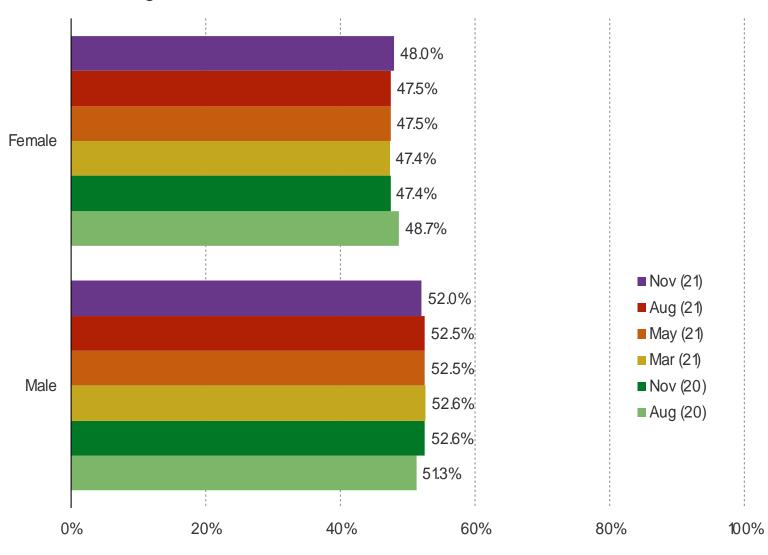

E ONLY-DO NOT FORWARD OR REDISTRIBUTE

It's In The Game

Audience: 1,000 US Video Gamers Date: November 2021

#### PUBLISHER POPULARITY (GAINING POPULARITY MINUS LOSING POPULARITY)



It's In The Game

Audience: 1,000 US Video Gamers Date: November 2021

#### WHICH OF THE FOLLOWING PUBLISHERS DO YOU THINK PUTS OUT THE BEST GAMES?



## DEMOGRAPHICS

FOR PERSONAL USE ONLY-DO NOT FORWARD OR REDISTRIBUTE

#### **BESPOKE MARKET INTELLIGENCE**

#### It's In The Game

## www.bespokeintel.com

Audience: 1,000 US Video Gamers Date: November 2021

#### AGE



## www.bespokeintel.com

Audience: 1,000 US Video Gamers Date: November 2021

#### INCOME



#### **BESPOKE MARKET INTELLIGENCE**

## www.bespokeintel.com

It's In The Game

## Audience: 1,000 US Video Gamers Date: November 2021

#### GENDER