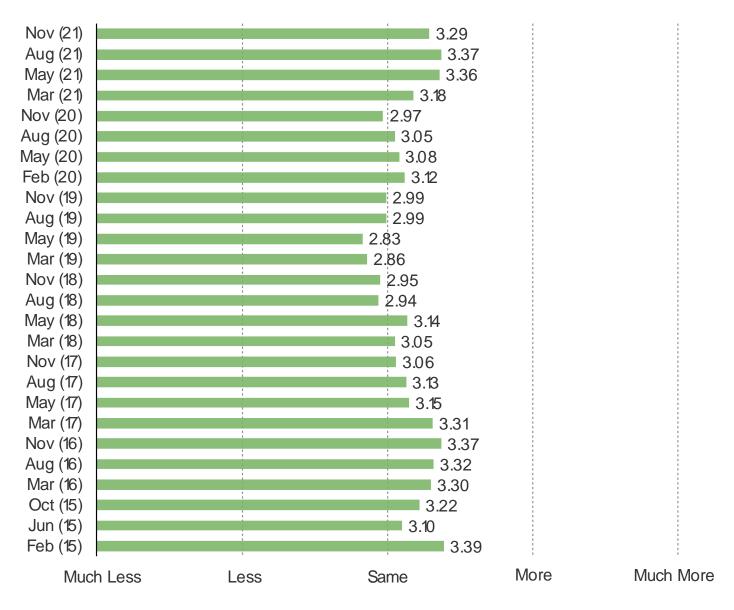

# HOW OFTEN DO YOU PLAY VIDEO GAMES?

1hour per week

Nov (21) 3.69 Aug (21) May (21) Mar (21) Nov (20) Music Aug (20) May (20) Feb (20) Nov (19) 3.56 Aug (19) May (19) Mar (19) Movies/TV Shows Nov (18) Aug (18) May (18) Mar (18) Nov (17) 3.13 Aug (17) May (17) Mar (17) Video Games Nov (16) Aug (16) Mar (16) Oct (15) Most/All Physical More Physical More Digital Most/All Digital Equal