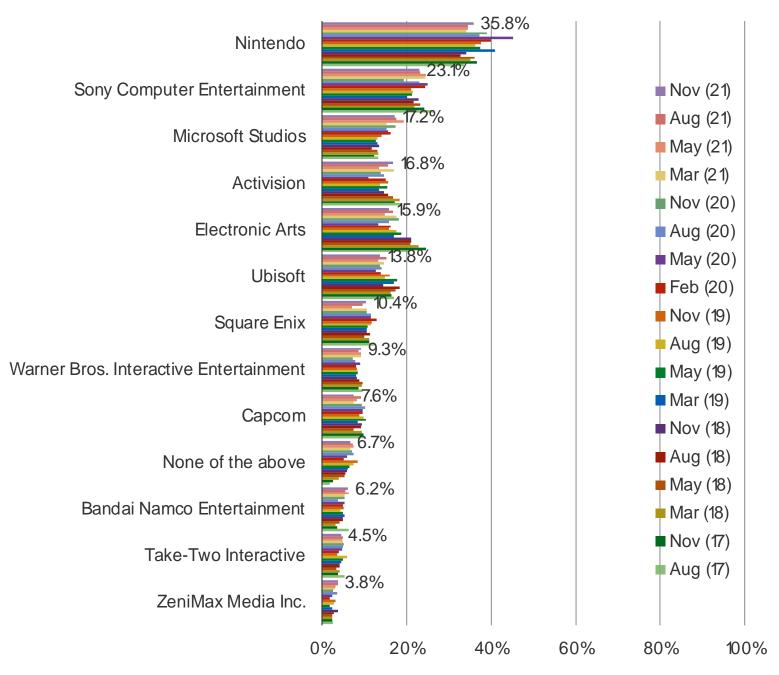

e

Audience: 1,000 US Video Gamers Date: November 2021

# ARE YOU CURRENTLY A SUBSCRIBER TO SONY'S PLAYSTATION NOW STREAMING SUBSCRIPTION OFFERING?



BESPOKE MARKET INTELLIGENCE

#### It's In The Game

Audience: 1,000 US Video Gamers Date: November 2021

DO YOU USE AN EXTERNAL HARD DRIVE TO STORE DIGITALLY DOWNLOADED GAMES AND CONNECT TO PLAY THEM ON CONSOLES LIKE PS4 OR XBOX ONE?

This question was posed to the target audience.



## PUBLISHERS

FOR PERSONAL USE ONLY-DO NOT FORWARD OR REDISTRIBUTE

It's In The Game

Audience: 1,000 US Video Gamers Date: November 2021

#### PUBLISHER POPULARITY (GAINING POPULARITY MINUS LOSING POPULARITY)



It's In The Game

Audience: 1,000 US Video Gamers Date: November 2021

#### WHICH OF THE FOLLOWING PUBLISHERS DO YOU THINK PUTS OUT THE BEST GAMES?



## DEMOGRAPHICS

FOR PERSONAL USE ONLY-DO NOT FORWARD OR REDISTRIBUTE

#### **BESPOKE MARKET INTELLIGENCE**

#### It's In The Game

## www.bespokeintel.com

Audience: 1,000 US Video Gamers Date: November 2021

#### AGE



## www.bespokeintel.com

Audience: 1,000 US Video Gamers Date: November 2021

#### INCOME



#### **BESPOKE MARKET INTELLIGENCE**

## www.bespokeintel.com

It's In The Game

## Audience: 1,000 US Video Gamers Date: November 2021

#### GENDER