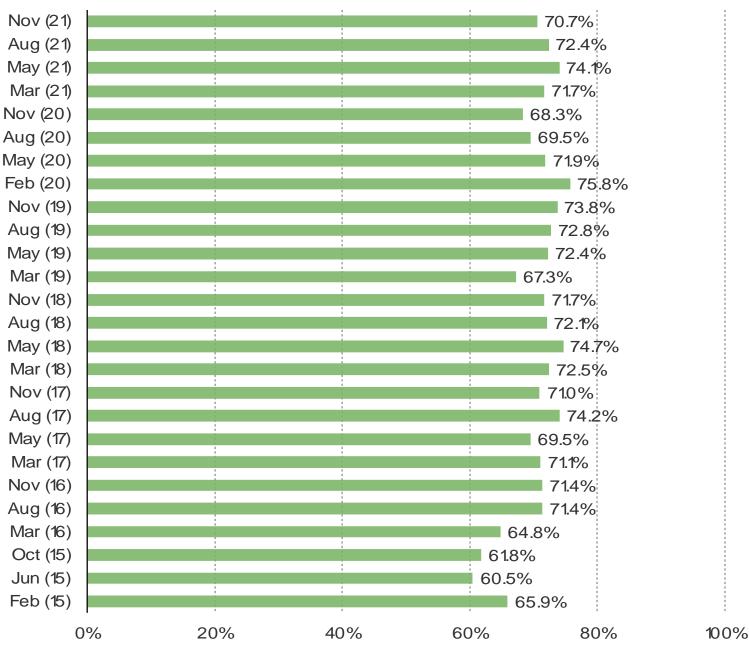

## HAVE YOU EVER SHOPPED AT A GAMESTOP STORE OR AT GAMESTOP ONLINE?

This question was posed to the target audience.

| Nov (21) |    |     |                   |      | 84.2% |     |
|----------|----|-----|-------------------|------|-------|-----|
| Aug (21) |    |     |                   |      | 82.7% |     |
| May (21) |    |     |                   |      | 83.9% |     |
| Mar (21) |    |     |                   |      | 84.3% |     |
| Nov (20) |    |     |                   |      | 85.2% |     |
| Aug (20) |    |     |                   |      | 84.0% |     |
| May (20) |    |     |                   |      | 81.8% |     |
| Feb (20) |    |     |                   |      | 84.9% |     |
| Nov (19) |    |     |                   |      | 85.0% |     |
| Aug (19) |    |     |                   |      | 84.1% |     |
| May (19) |    |     |                   |      | 83.9% |     |
| ,        |    |     |                   |      |       |     |
| Mar (19) |    |     |                   |      | 82.6% |     |
| Nov (18) |    |     |                   |      | 81.3% |     |
| Aug (18) |    |     |                   |      | 84.6% |     |
| May (18) |    |     |                   |      | 81.2% |     |
| Mar (18) |    |     |                   |      | 86.0% |     |
| Nov (17) |    |     |                   |      | 91.89 | %   |
| Aug (17) |    |     |                   |      | 89.7% |     |
| May (17) |    |     | 1<br>  <br>  <br> | 1    | 86.7% |     |
| Mar (17) |    |     |                   |      | 81.5% |     |
| Nov (16) |    |     |                   |      | 78.0% |     |
| Aug (16) |    |     |                   |      | 85.2% |     |
| Mar (16) |    |     |                   |      | 78.7% |     |
| Oct (15) |    |     |                   |      | 79.5% |     |
| Jun (15) |    |     |                   |      | 86.0% |     |
| Feb (15) |    |     |                   |      | 85.5% |     |
|          | 1% | 20% | 40%               | 60%  |       | 00% |
| Ŭ        |    |     |                   | 20,0 |       |     |