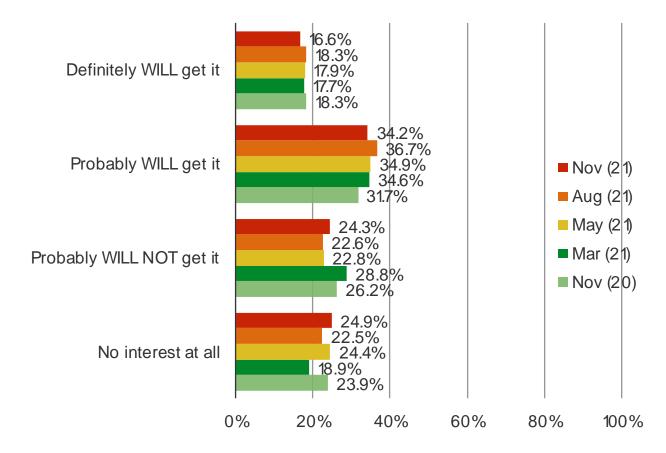

#### PLEASE CHARACTERIZE YOUR INTEREST IN THE PLAYSTATION 5?

#### Posed to respondents who have not yet ordered or purchased the PS5.

BESPOKE MARKET INTELLIGENCE