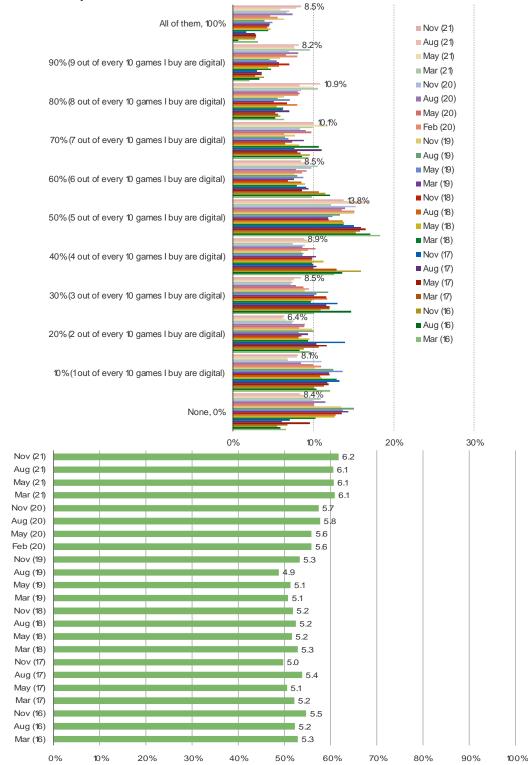

## WHAT PERCENTAGE OF VIDEO GAMES THAT YOU BUY ARE DIGITAL DOWNLOADS?

This question was posed to the target audience. Each percentage value below was a multiple choice that they could select.