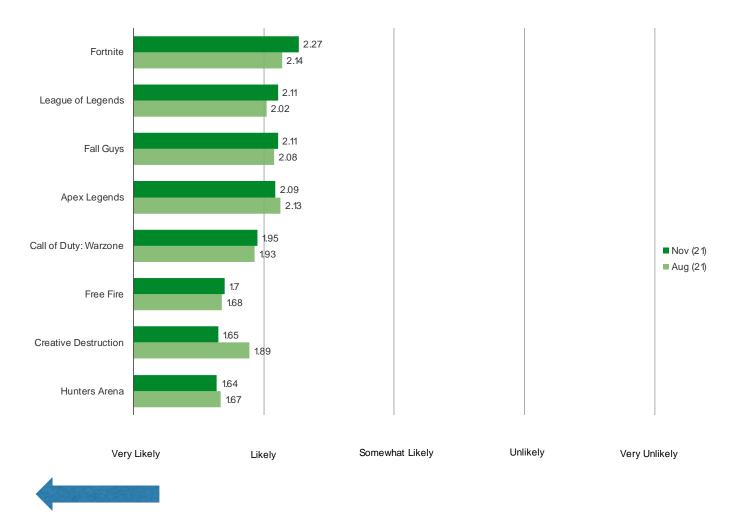

#### HOW LIKELY DO YOU THINK IT IS THAT YOU WILL BE PLAYING THIS GAME ONE YEAR FROM NOW?

This question was posed to respondents who said they have played each of the following.

More likely.