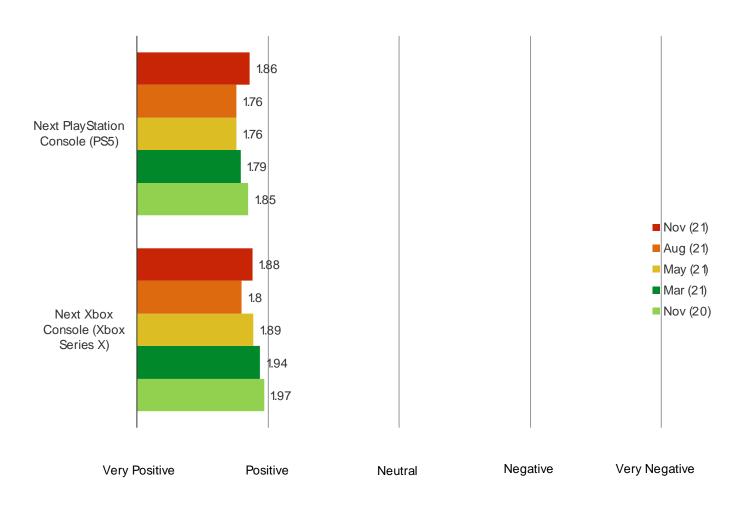

#### PLEASE CHARACTERIZE YOUR INTEREST IN THE PLAYSTATION 5?

#### Posed to respondents who have not yet ordered or purchased the PS5.

BESPOKE MARKET INTELLIGENCE

#### PLEASE CHARACTERIZE YOUR INTEREST IN THE SERIES X?

#### Posed to respondents who have not yet ordered or purchased the Series X / S.

It's In The Game

Audience: 1,000 US Video Gamers Date: November 2021