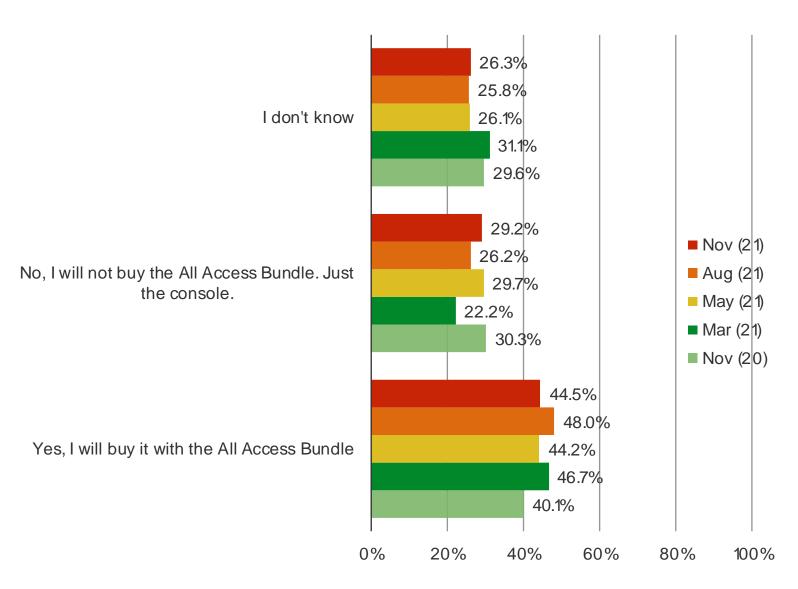

#### www.bespokeintel.com

Audience: 1,000 US Video Gamers Date: November 2021

IF YOU ATTEMPTED TO ORDER THE SERIES X OR SERIES S AND IT WAS ONLY AVAILABLE WITH THE ALL ACCESS BUNDLE, WHAT WOULD YOU DO?

Posed to respondents who have not yet ordered or purchased the Series X / S and said they probably or definitely will get it.

I would wait until the console only without the bundle became available again

I would buy it with the All Access Bundle