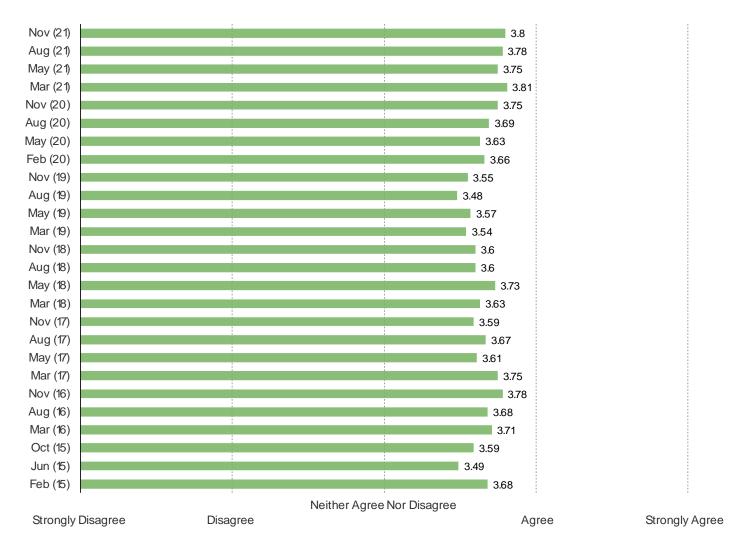

# "EVENTUALLY, ALL GAMES WILL BE PURCHASED OR DOWNLOADED DIGITALLY"

Audience: 1,000 US Video Gamers Date: November 2021