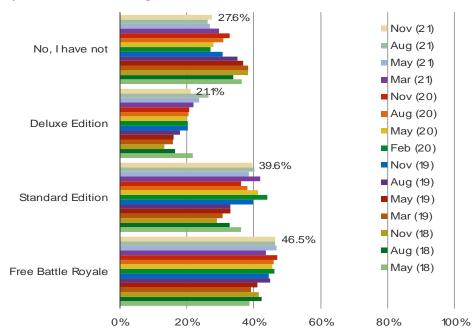

## FORTNITE

It's In The Game

Audience: 1,000 US Video Gamers Date: November 2021

#### HAVE YOU PLAYED FORTNITE? (SELECT ALL THAT APPLY)

This question was posed to the target audience.