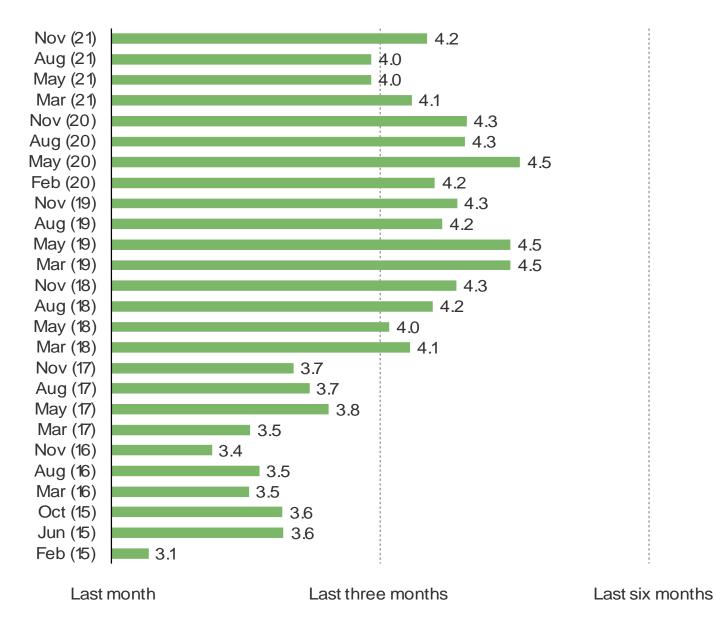

## WHEN IS THE LAST TIME THAT YOU PURCHASED SOMETHING AT A GAMESTOP STORE?

# Posed to those who have ever shopped at GameStop Stores or GameStop Online.

Audience: 1,000 US Video Gamers Date: November 2021