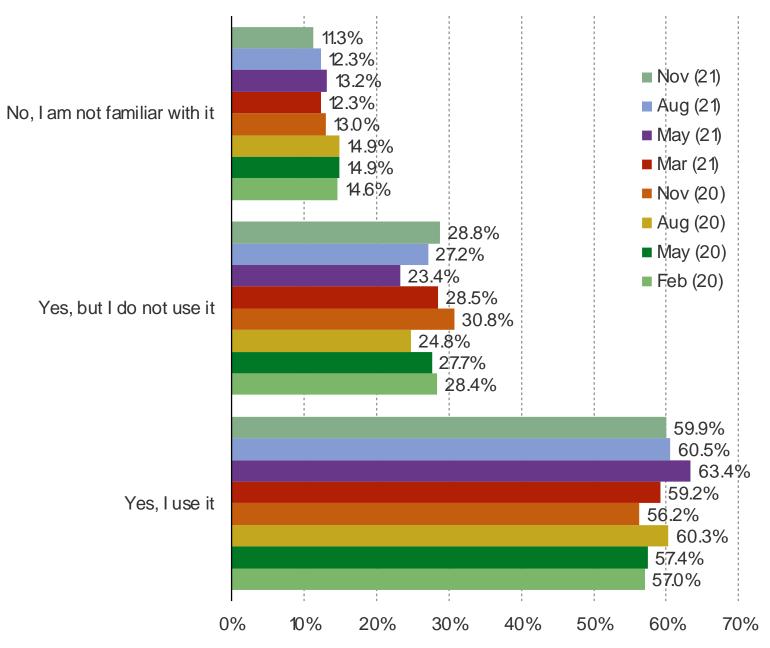

#### ARE YOU FAMILIAR WITH NINTENDO SWITCH ONLINE?

This question was posed to respondents who own or ordered the Nintendo Switch.