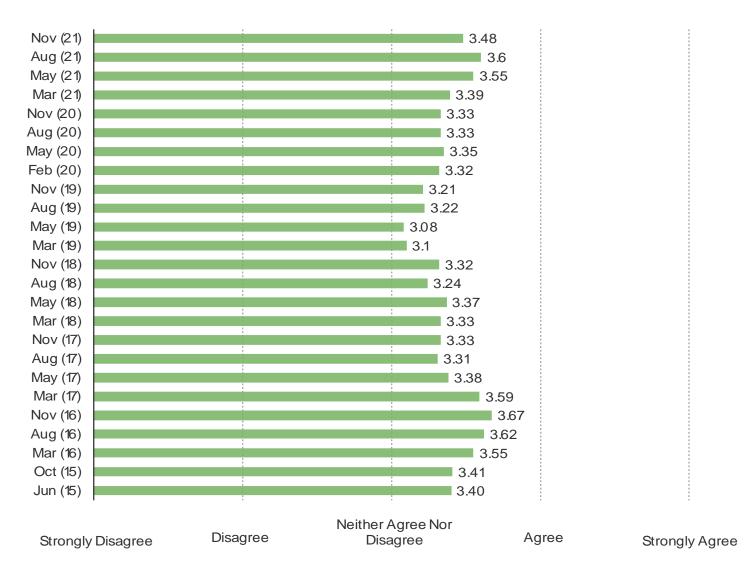

# HOW OFTEN DO YOU PLAY VIDEO GAMES?

1hour per week

Nov (21) 3.69 Aug (21) May (21) Mar (21) Nov (20) Music Aug (20) May (20) Feb (20) Nov (19) 3.56 Aug (19) May (19) Mar (19) Movies/TV Shows Nov (18) Aug (18) May (18) Mar (18) Nov (17) 3.13 Aug (17) May (17) Mar (17) Video Games Nov (16) Aug (16) Mar (16) Oct (15) Most/All Physical More Physical More Digital Most/All Digital Equal