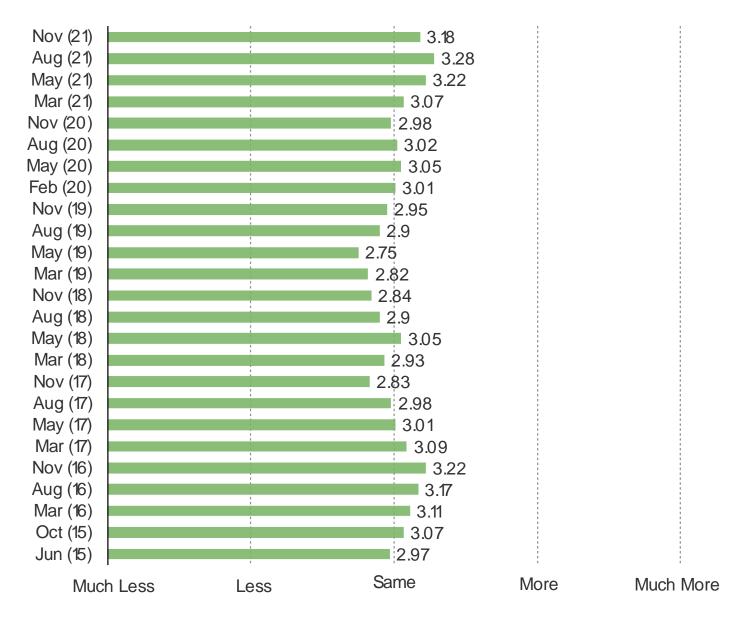

# HOW OFTEN DO YOU PLAY VIDEO GAMES?

1hour per week

Nov (21) 3.69 Aug (21) May (21) Mar (21) Nov (20) Music Aug (20) May (20) Feb (20) Nov (19) 3.56 Aug (19) May (19) Mar (19) Movies/TV Shows Nov (18) Aug (18) May (18) Mar (18) Nov (17) 3.13 Aug (17) May (17) Mar (17) Video Games Nov (16) Aug (16) Mar (16) Oct (15) Most/All Physical More Physical More Digital Most/All Digital Equal