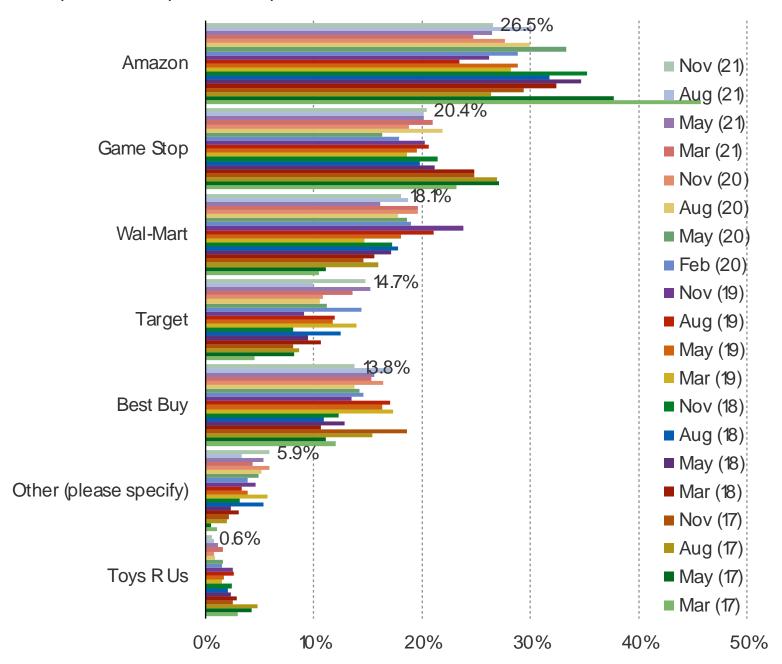

# DO YOU OWN A NINTENDO SWITCH OR SWITCH LITE?

This question was posed to the target audience.



#### WHICH OF THE FOLLOWING BEST DESCRIBES YOU?

This question was posed to respondents who own or ordered the Nintendo Switch.



It's In The Game

Audience: 1,000 US Video Gamers Date: November 2021

#### DO YOU CURRENTLY OWN / PLAY ANY OTHER CONSOLES OTHER THAN THE SWITCH / SWITCH LITE?

This question was posed to respondents who own the Nintendo Switch or Switch Lite.



#### DOES THE SWITCH / SWITCH LITE REPLACE / TAKEAWAY GAMING ON OTHER CONSOLES?

This question was posed to Switch/Switch Lite owners who currently own or play other consoles.



BESPOKE MARKET INTELLIGENCE

It's In The Game

Audience: 1,000 US Video Gamers Date: November 2021

#### WHERE DID YOU BUY / ORDER THE SWITCH?



This question was posed to respondents who own or ordered the Nintendo Switch.

BESPOKE MARKET INTELLIGENCE

It's In The Game

Audience: 1,000 US Video Gamers Date: November 2021

#### WHERE DID YOU BUY / ORDER THE SWITCH LITE?



This question was posed to respondents who own or ordered the Nintendo Switch Lite.

Audience: 1,000 US Video Gamers Date: November 2021

## WHICH BEST DESCRIBES YOUR USAGE OF THE NINTENDO SWITCH? (NOT THE NINTENDO SWITCH LITE)

This question was posed to respondents who own or ordered the Nintendo Switch.



WHICH BEST DESCRIBES YOUR USAGE OF THE NINTENDO SWITCH LITE? (NOT THE NINTENDO SWITCH)

This question was posed to respondents who own or ordered the Nintendo Switch Lite.



It's In The Game

## www.bespokeintel.com

Audience: 1,000 US Video Gamers Date: