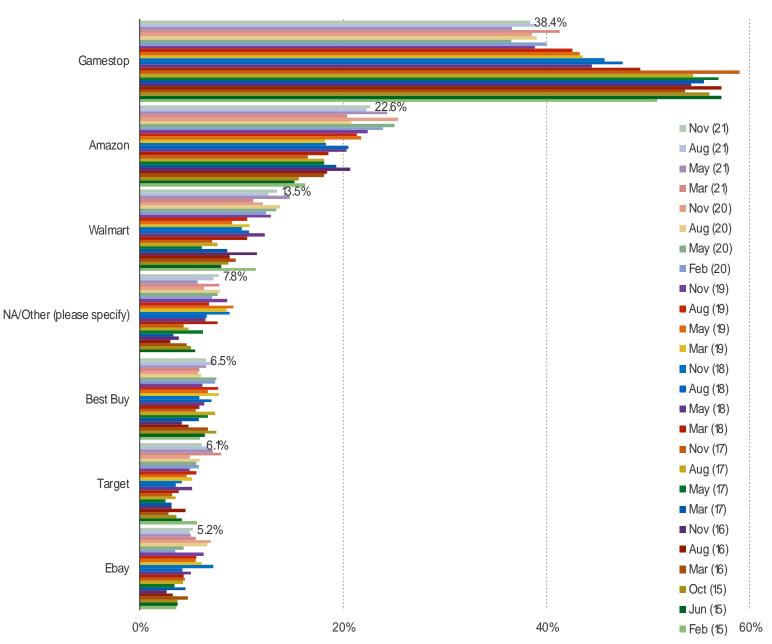

## IF YOU WERE BUYING A BRAND NEW GAME TODAY, WHERE WOULD YOU PURCHASE IT?

## It's In The Game

Audience: 1,000 US Video Gamers Date: November 2021