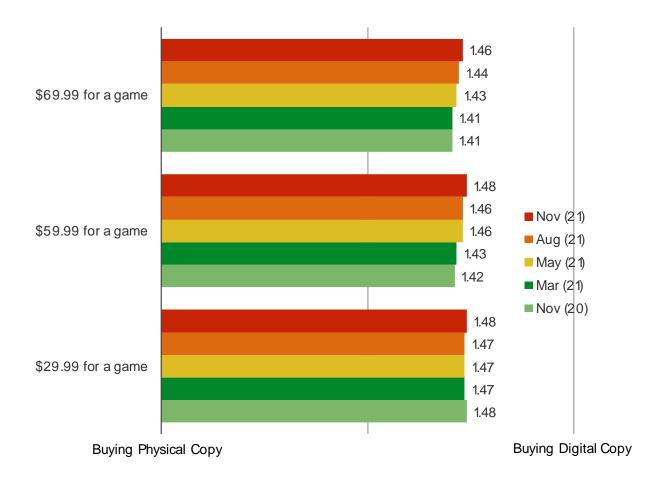

## WHICH IS MORE ATTRACTIVE AT THE FOLLOWING PRICE POINTS:

Posed to the target audience.

It's In The Game

Audience: 1,000 US Video Gamers Date: November 2021