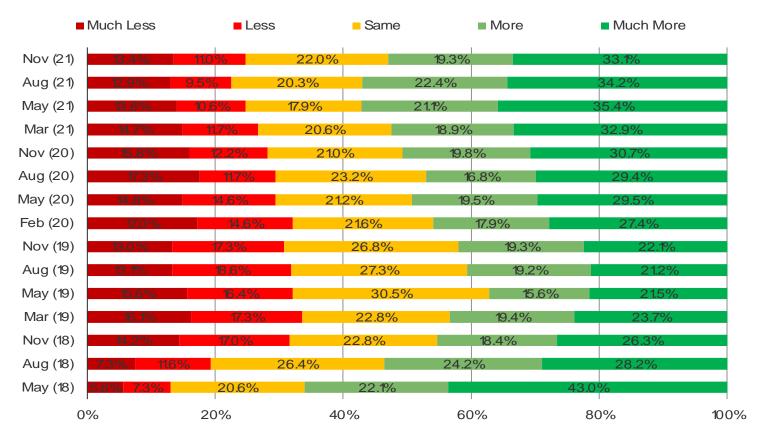

## COMPARED TO A YEAR AGO, ARE YOU PLAYING VIDEO GAMES MORE OR LESS OFTEN?

|          |       | Less Often | Same | More Often |         |    |
|----------|-------|------------|------|------------|---------|----|
| Nov (21) | 8.4%  | 46.6%      |      | 45.        | 1%      |    |
| Aug (21) | 6.3%  | 44.3%      |      | 49.4%      | 0       |    |
| May (21) | 7.3%  | 44.4%      |      | 48.49      | %       |    |
| Mar (21) | 7.0%  | 42.0%      |      | 51.0%      |         |    |
| Nov (20) | 8.1%  | 44.2%      |      | 47.89      | %       |    |
| Aug (20) | 7.3%  | 45.5%      |      | 47.29      | %       |    |
| May (20) | 5.9%  | 46.7%      |      | 47.49      | %       |    |
| Feb (20) | 8.0%  | 50.3%      |      | 41         | .7%     |    |
| Nov (19) | 10.8% | 53.6       | %    |            | 35.7%   |    |
| Aug (19) | 12.8% | 50         | 6.5% |            | 30.7%   |    |
| May (19) | 10.2% | 59         | 9.1% |            | 30.8%   |    |
| Mar (19) | 14.6% | 5          | 1.7% |            | 33.8%   |    |
| Nov (18) | 12.8% | 52.        | 9%   |            | 34.3%   |    |
| Aug (18) | 10.6% | 56.        | 8%   |            | 32.6%   |    |
| May (18) | 8.9%  | 49.2%      |      | 41         | .9%     |    |
| Mar (18) | 8.9%  | 48.9%      |      | 42         | .3%     |    |
| 0        | %     | 20% 40     | 0%   | 60% 8      | 30% 100 | )% |

It's In The Game

Audience: 1,000 US Video Gamers Date: November 2021