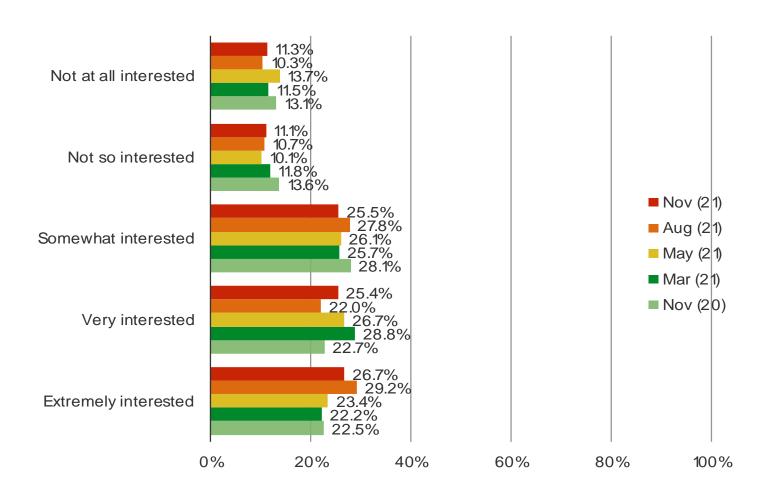

# HOW INTERESTED WOULD YOU BE IN GAINING ACCESS TO PLAYSTATION GAMES FOR A MONTHLY SUBSCRIPTION PRICE?