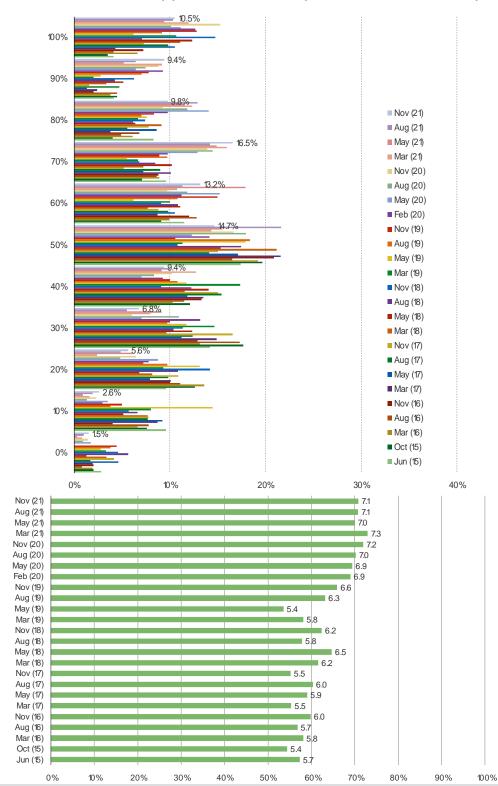

# HOW OFTEN DO YOU PLAY VIDEO GAMES?

1hour per week

Nov (21) 3.69 Aug (21) May (21) Mar (21) Nov (20) Music Aug (20) May (20) Feb (20) Nov (19) 3.56 Aug (19) May (19) Mar (19) Movies/TV Shows Nov (18) Aug (18) May (18) Mar (18) Nov (17) 3.13 Aug (17) May (17) Mar (17) Video Games Nov (16) Aug (16) Mar (16) Oct (15) Most/All Physical More Physical More Digital Most/All Digital Equal