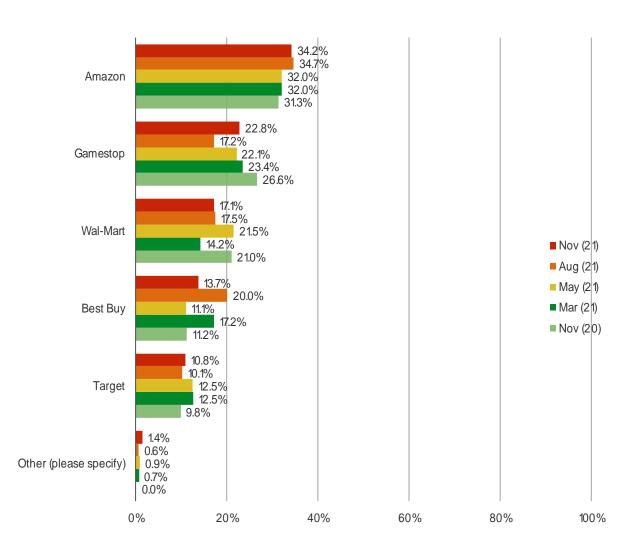

#### FROM WHERE WOULD YOU BE MOST LIKELY TO BUY THE PS5 FROM?

It's In The Game

Audience: 1,000 US Video Gamers Date: November 2021