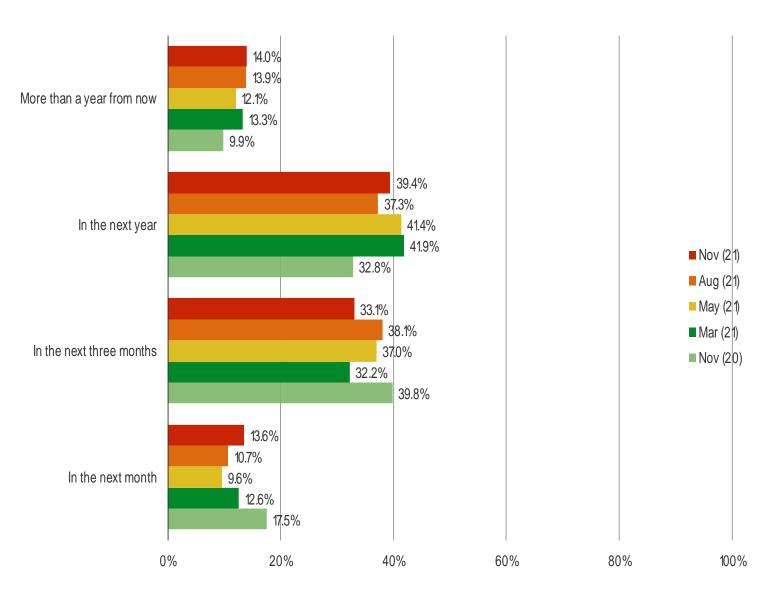

#### WHEN DO YOU EXPECT TO GET IT?

It's In The Game

Audience: 1,000 US Video Gamers Date: November 2021

HOW EASY OR DIFFICULT DO YOU EXPECT IT WILL BE TO FIND THIS ITEM IN STOCK WHEN YOU TRY TO ORDER IT / BUY IT?