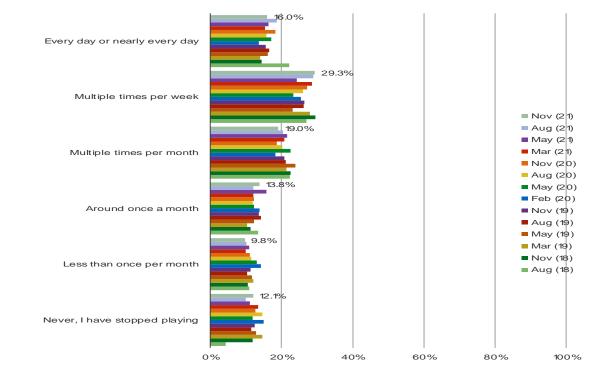

#### HOW OFTEN DO YOU CURRENTLY PLAY FORTNITE?

### This question was posed to respondents who have played Fortnite.

It's In The Game