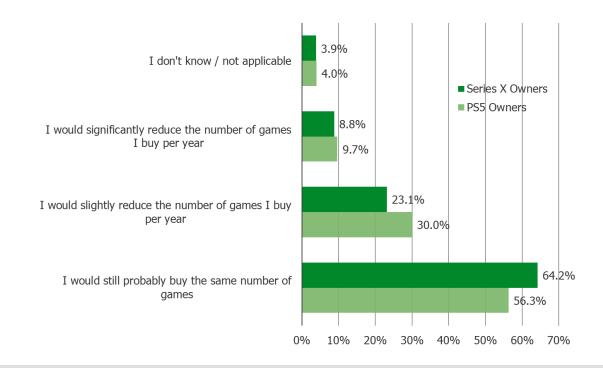

### NEW GAME PRICES AND CASH USAGE FOR GAMES

It's In The Game

Audience: 1,000 US Video Gamers Date: November 2021

MOST NEW GAMES FOR THE PS5 AND SERIES X WILL COST \$69.99 (AN INCREASE OF \$10 FROM TYPICAL PRICES FOR NEW GAMES). WOULD THIS INCREASE IMPACT HOW MANY GAMES YOU BUY PER YEAR?

#### Posed to the target audience.

Cross-Tabs: Console Owners

**BESPOKE MARKET INTELLIGENCE** 

It's In The Game

Audience: 1,000 US Video Gamers Date: November 2021