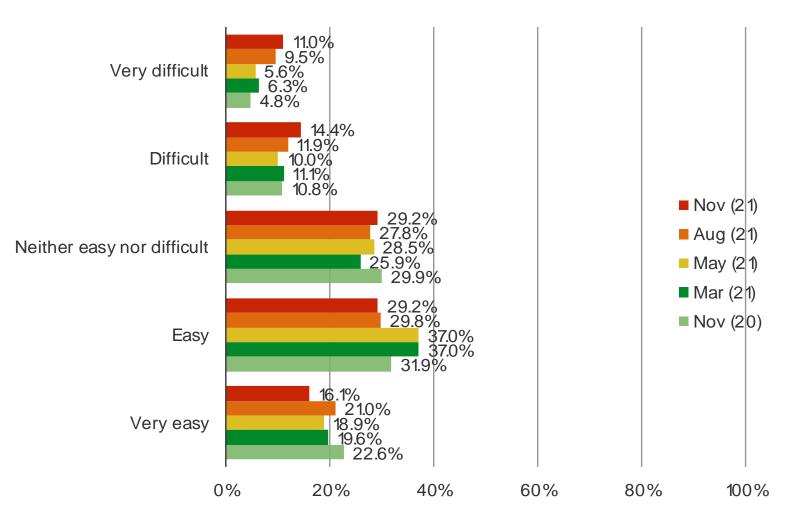

#### WILL YOU BUY IT WITH THE ALL-ACCESS BUNDLE?

It's In The Game

Audience: 1,000 US Video Gamers Date: November 2021

HOW EASY OR DIFFICULT DO YOU EXPECT IT WILL BE TO FIND THIS ITEM IN STOCK WHEN YOU TRY TO ORDER IT / BUY IT?