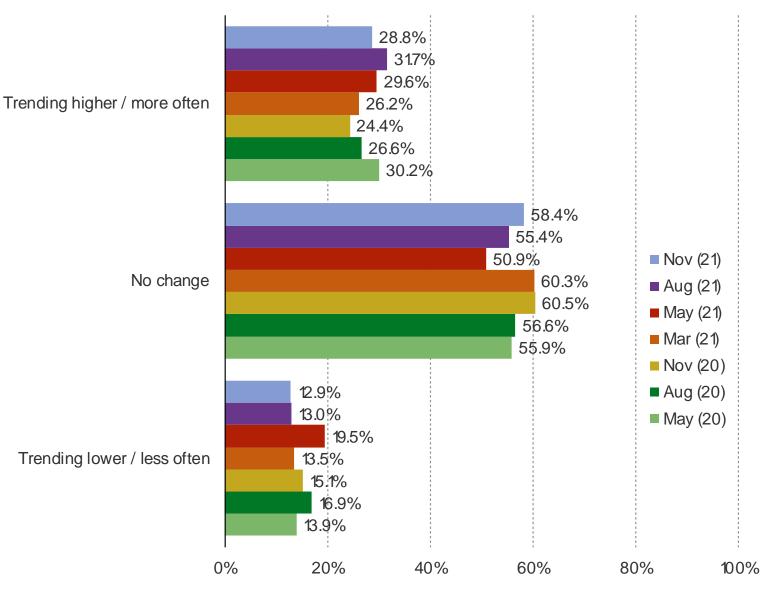

## HAS YOUR SPENDING ON DOWNLOADABLE CONTENT WITHIN GAMES ON NINTENDO SWITCH/SWITCH LITE BEEN TRENDING HIGHER OR LOWER OVER TIME?