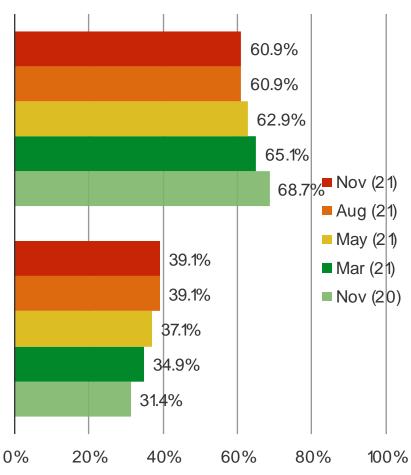

## WHAT PERCENTAGE OF VIDEO GAMES THAT YOU BUY ARE DIGITAL DOWNLOADS?

This question was posed to the target audience. Each percentage value below was a multiple choice that they could select.