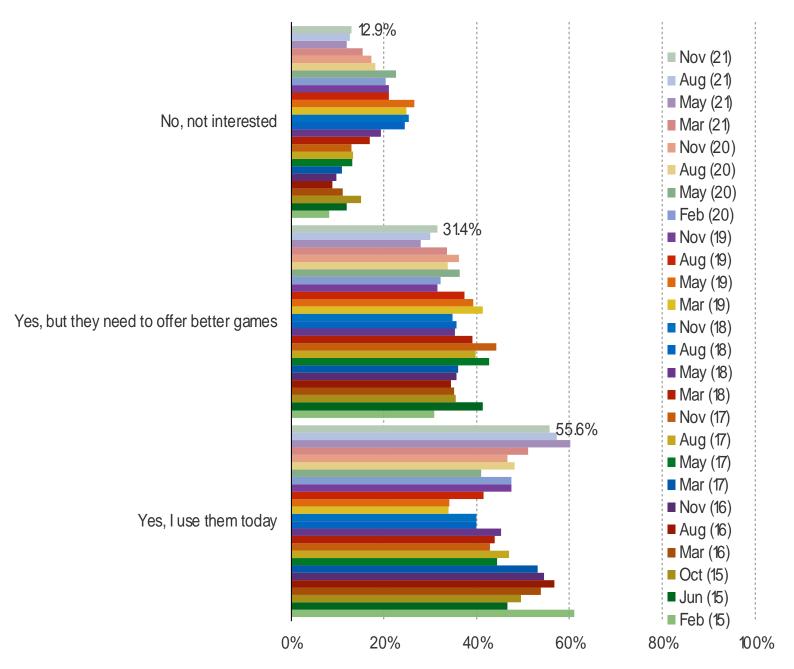

HOW MUCH INTEREST WOULD YOU HAVE IN GAMES WITH EXPANSIVE VIRTUAL WORLDS THAT CAN BE COMBINED WITH SOCIAL MEDIA TYPE PLATFORMS WHERE YOU CAN COME TO PLAY THE GAME AND ALSO ENJOY OTHER MODES, HANG OUT, LISTEN TO MUSIC, SOCIALIZE, ETC?

This question was posed to all respondents.

It's In The Game

Audience: 1,000 US Video Gamers Date: November 2021

WOULD YOU BE INTERESTED IN SEEING THE FOLLOWING ADDING A SOCIAL PLATFORM COMPONENT THAT ALLOWED YOU TO PLAY CORE GAMEPLAY AND ALSO ENJOY OTHER MODES, HANG OUT, LISTEN TO MUSIC, SOCIALIZE, ETC?

This question was posed to respondents who said they have played each of the following.

More interested.

BESPOKE MARKET INTELLIGENCE