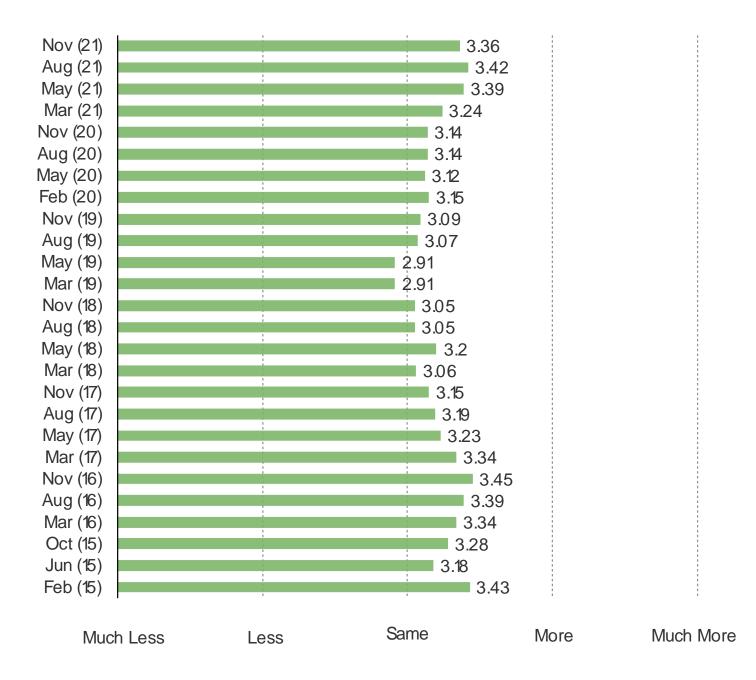

# HOW OFTEN DO YOU PLAY VIDEO GAMES?

1hour per week

Nov (21) 3.69 Aug (21) May (21) Mar (21) Nov (20) Music Aug (20) May (20) Feb (20) Nov (19) 3.56 Aug (19) May (19) Mar (19) Movies/TV Shows Nov (18) Aug (18) May (18) Mar (18) Nov (17) 3.13 Aug (17) May (17) Mar (17) Video Games Nov (16) Aug (16) Mar (16) Oct (15) Most/All Physical More Physical More Digital Most/All Digital Equal