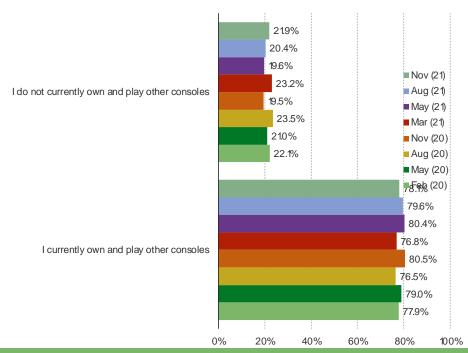

#### DO YOU CURRENTLY OWN / PLAY ANY OTHER CONSOLES OTHER THAN THE SWITCH / SWITCH LITE?

This question was posed to respondents who own the Nintendo Switch or Switch Lite.