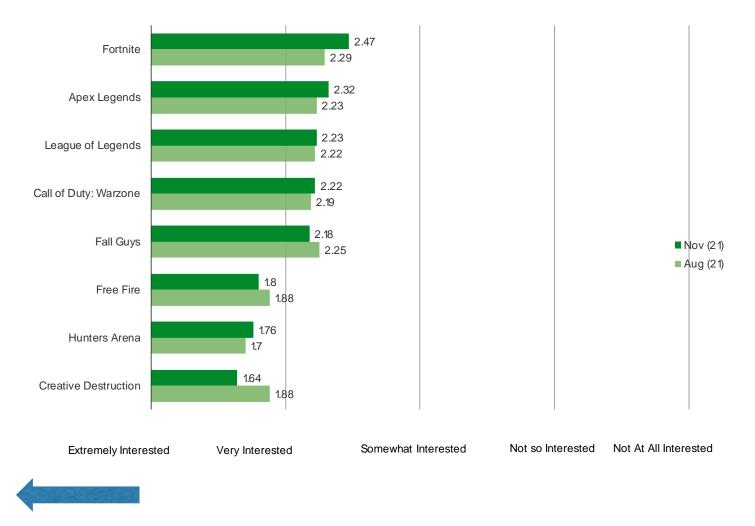

#### HOW LIKELY DO YOU THINK IT IS THAT YOU WILL BE PLAYING THIS GAME ONE YEAR FROM NOW?

This question was posed to respondents who said they have played each of the following.

More likely.

#### It's In The Game

Audience: 1,000 US Video Gamers Date: November 2021