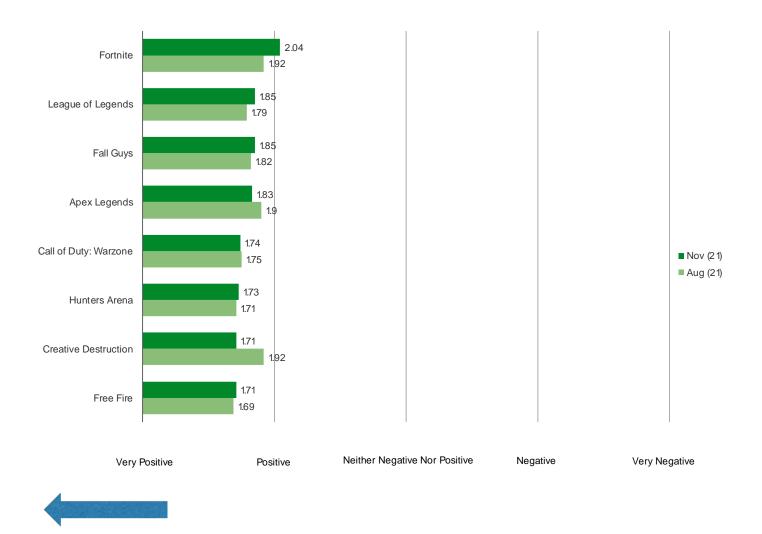

#### WHAT IS YOUR OPINION OF THIS GAME?

This question was posed to respondents who said they have played each of the following.

More positive.