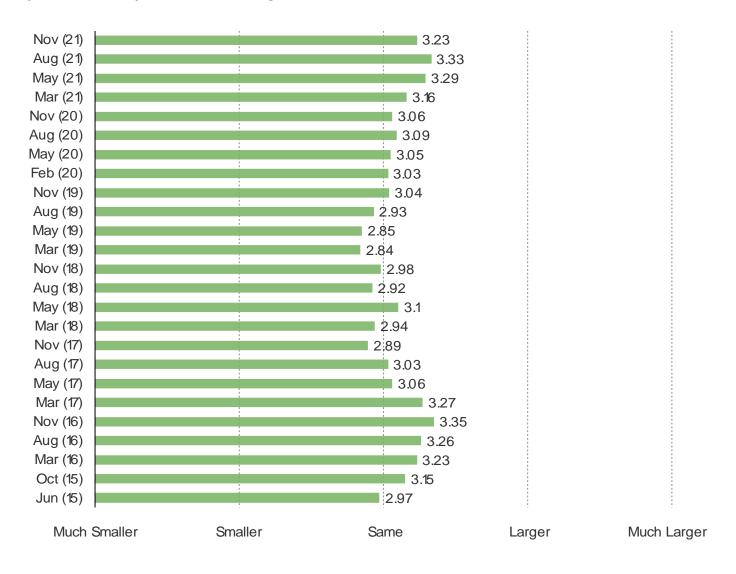

# HOW DO YOU COMPARE THE AMOUNT OF SHOPPING YOU CURRENTLY DO AT GAMESTOP WITH THE AMOUNT ONE YEAR AGO?

It's In The Game

Audience: 1,000 US Video Gamers Date: November 2021