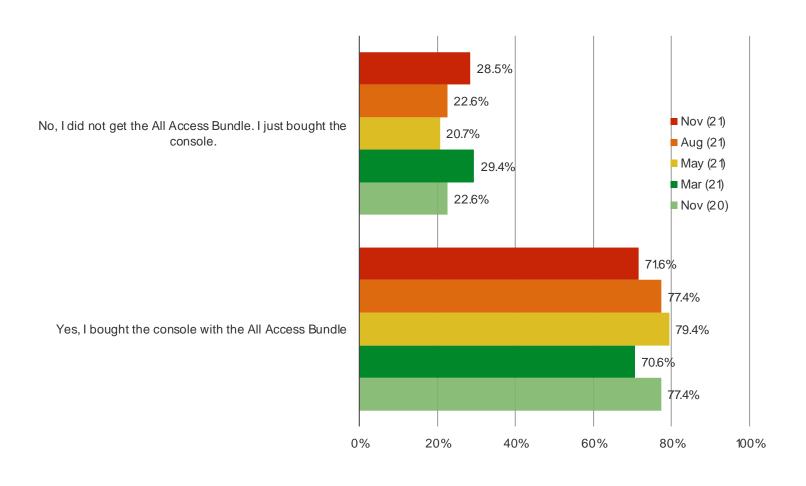

#### WILL YOU BUY IT WITH THE ALL-ACCESS BUNDLE?

It's In The Game

Audience: 1,000 US Video Gamers Date: November 2021

HOW EASY OR DIFFICULT DO YOU EXPECT IT WILL BE TO FIND THIS ITEM IN STOCK WHEN YOU TRY TO ORDER IT / BUY IT?