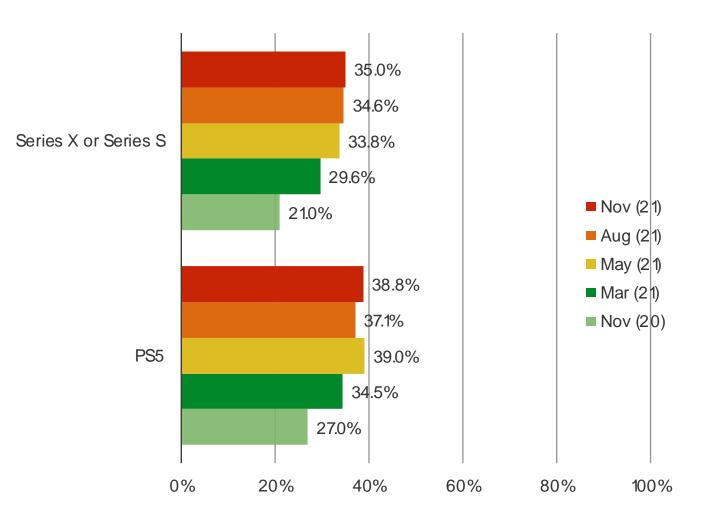

#### HAVE YOU PURCHASED OR PRE-ORDERED ANY OF THE FOLLOWING CONSOLES?

#### Posed to the target audience.

BESPOKE MARKET INTELLIGENCE

It's In The Game

Audience: 1,000 US Video Gamers Date: November 2021

#### **PS5 AND SERIES X**

Most data we collect about the PS5 and Series X are relatively unchanged sequentially.