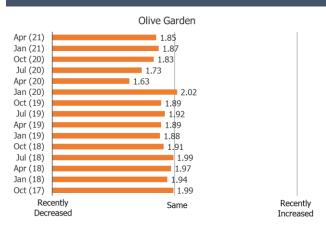

Apr (21)

Same

Increase

Posed to Respondents Who Order Restaurant on Third Party Apps.

Decrease

Posed to Respondents Who Use Restaurant Regularly or Occasionally.

Orders On Third Party Food Del. Apps

Posed to Respondents Who Use Restaurant Regularly or Occasionally.