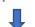

#### **Expected Usage**

Jul (20)

Apr (20)

Much Less

Less

Posed to all respondents. Posed to Respondents Who Use Restaurant Regularly or Occasionally. % Who Uses Regularly or Occasionally **Recent Usage** Orders On Third Party Food Del. Apps Chipotle Chipotle Apr (21) 2.09 Chipotle Jan (21) 21.2% Regularly/Often 2021 Oct (20) 2.04 25% 12.9% Jul (20) 1.94 2020 Apr (20) 20% Jan (20) 2.13 Occasionally 25.5% Oct (19) 1.98 2.1 Jul (19) I tried it once or twice, but 10.8% Apr (19) 2.09 Jan (19) 1.95 10.2% not again since Oct (18) 2 Jul (18) 2 40.8% Never Apr (18) 2.03 51.4% Jan (18) 2 Jul (19) Oct (19) Jan (20) Apr (20) Oct (17) 2.06 0% 10% 20% 30% 40% 50% 60% Recently Recently Same Decreased Increased Posed to Respondents Who Order Restaurant on Third Party Apps. Posed to Respondents Who Use Restaurant Regularly or Occasionally. **Expected Usage** Are Orders Additional or Replacement Using More or Less Due To COVID Chipotle Chipotle Chipotle Apr (21) Apr (21) 3.09 Jan (21) Oct (20) Jul (20) 63.49% 2.1 Jan (21) 3.06 I would have gotten food Apr (20) from here anyway Jan (20) 2.16 61.95% Oct (20) 3.04 Oct (19) 2.03 Jul (19) 2.1