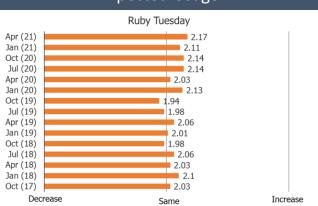

#### Are Orders Additional or Replacement

Much More

\*\*Ruby Tuesday

Posed to Respondents Who Use Restaurant Regularly or Occasionally.

### Are Orders Additional or Replacement

Same

Decrease

0% 20% 40% 60% 80% 100%

These orders are additional

Posed to Respondents Who Use Restaurant Regularly or Occasionally.