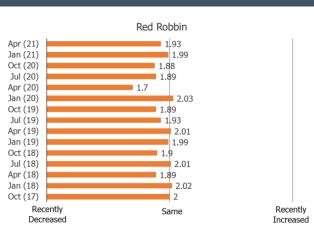

#### Using More or Less Due To COVID

Red Robbin

2.20

2.87

Same

More

Apr (21)

Jan (21)

Oct (20)

Jul (20)

Apr (20)

Much Less

Apr (19) Jul (19)

Oct (19) Jan (20) Apr (20)

Jul (20) Oct (20)