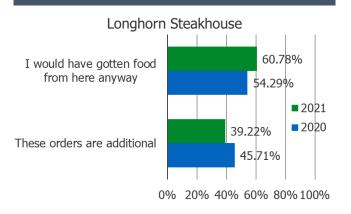

#### Are Orders Additional or Replacement

Posed to Respondents Who Use Restaurant Regularly or Occasionally.

Posed to Respondents Who Use Restaurant Regularly or Occasionally.

### Are Orders Additional or Replacement

Posed to Respondents Who Use Restaurant Regularly or Occasionally.