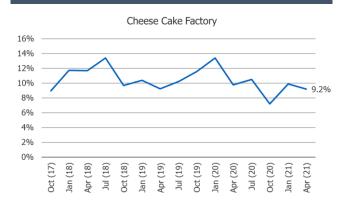

#### % Who Uses Regularly or Occasionally

#### % Who Uses Regularly or Occasionally

Recent Usage

Orders On Third Party Food Del. Apps

Posed to Respondents Who Use Restaurant Regularly or Occasionally.

Posed to Respondents Who Order Restaurant on Third Party Apps.

#### % Who Uses Regularly or Occasionally

Posed to Respondents Who Use Restaurant Regularly or Occasionally.