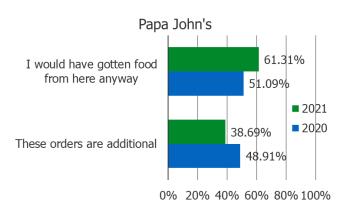

#### Are Orders Additional or Replacement

Posed to Respondents Who Use Restaurant Regularly or Occasionally.

Posed to Respondents Who Use Restaurant Regularly or Occasionally.