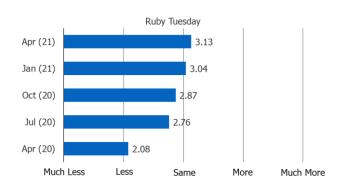

#### Using More or Less Due To COVID

#### Orders On Third Party Food Del. Apps

Posed to Respondents Who Order Restaurant on Third Party Apps.

2.01

Same

Increase

Oct (17)

Decrease

0% 20% 40% 60% 80% 100%