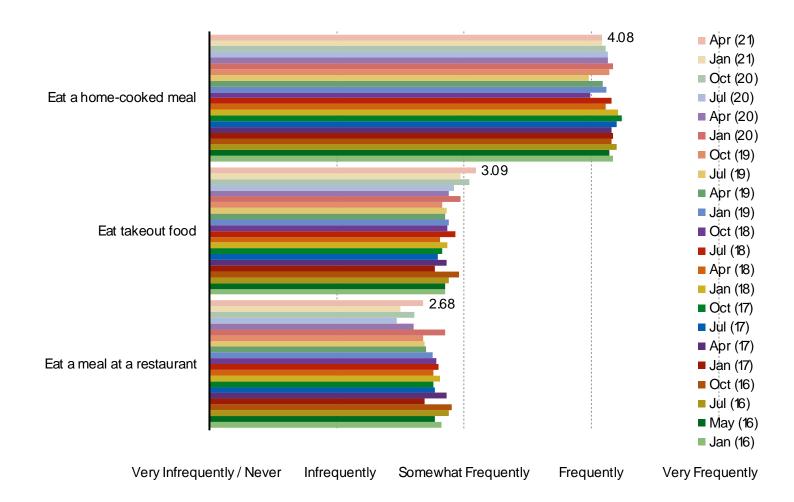

21.8%    | 11.7%    | 14.8%    | 7.1%     | -2.3%    | 14.8%    |
| Longhorn Steakhouse | 21.4%    | 19.6%    | 6.3%     | 20.2%    | 13.4%    | 2.1%     | 12.9%    | -1.7%    | 14.0%    |
| IHOP                | 19.2%    | 26.0%    | 12.1%    | 18.6%    | 14.7%    | 10.1%    | 11.7%    | 15.7%    | 13.9%    |
| Wingstop            | 28.7%    | 15.8%    | 15.1%    | 16.0%    | 15.6%    | 23.8%    | 16.0%    | 34.2%    | 11.4%    |
| Olive Garden        | 25.4%    | 20.3%    | 19.9%    | 24.7%    | 18.6%    | 12.2%    | 15.4%    | 16.0%    | 8.5%     |

II

**Overall Casual Dining Trends** 

% of respondents who replied "none of the above" when we asked which of the following restaurants they use regularly or occasionally.



# How often do you do the following?

Posed to all respondents.



Casual Dining Deck

# How often do you visit fast food / fast casual dining restaurants?



# III

# **Fried Chicken Sandwiches**

# How often do you eat fried chicken sandwiches?



# Are you changing how often you eat fried chicken sandwiches?



# In your opinion, which of the following has the best fried chicken sandwich?



# IV

**Ghost Kitchens** 

# Have you ordered from any of the following on food delivery apps that you use?

Posed to respondents who use food delivery apps.



# How satisfied were you with your most recent order from the following:

Posed to respondents who have ordered from each of the following via food delivery apps.



# How often do you expect to order again from the following going forward?

Posed to respondents who have ordered from each of the following