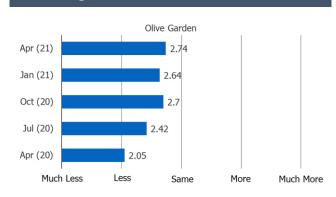

#### Recent Usage

Posed to Respondents Who Use Restaurant Regularly or Occasionally.

Posed to Respondents Who Order Restaurant on Third Party Apps.