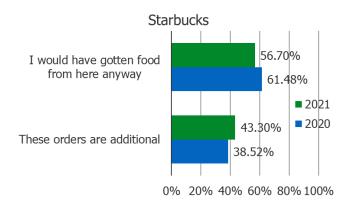

#### Are Orders Additional or Replacement

Posed to Respondents Who Use Restaurant Regularly or Occasionally.

Posed to Respondents Who Use Restaurant Regularly or Occasionally.