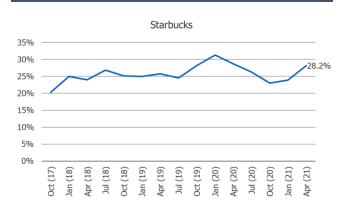

ected future usage sentiment is improved and net positive for most restaurants.
  - □ COVID headwind has retreated over the past two quarters relative to last year.
  - □ Sentiment toward menu changes for all restaurants is net positive (to varying degrees for each restaurant).

Ι

**Restaurant Specific Data** 

\*\*Posed to all respondents.

Who Uses Regularly or Occasionally

Posed to Respondents Who Use Restaurant Regularly or Occasionally.



#### Recent Usage









Posed to Respondents Who Use Restaurant Regularly or Occasionally.

Posed to Respondents Who Order Restaurant on Third Party Apps.



### 1

#### Using More or Less Due To COVID

### Expected Usage











Posed to Respondents Who Use Restaurant Regularly or Occasionally.



#### % Who Uses Regularly or Occasionally



#### Recent Usage



#### Orders On Third Party Food Del. Apps



Posed to Respondents Who Use Restaurant Regularly or Occasionally.





Posed to Respondents Who Order Restaurant on Third Party Apps.



#### Using More or Less Due To COVID



**Expected Usage** 





% Who Uses Regularly or Occasionally

Dunkin Donuts

Posed to Respondents Who Use Restaurant Regularly or Occasionally.



#### Recent Usage









Posed to Respondents Who Use Restaurant Regularly or Occasionally.



















20%

Posed to Respondents Who Use Restaurant Regularly or Occasionally.



Orders On Third Party Food Del. Apps



Posed to Respondents Who Use Restaurant Regularly or Occasionally.

Apr (21)





Same

Increase

Posed to Respondents Who Order Restaurant on Third Party Apps.





Decrease