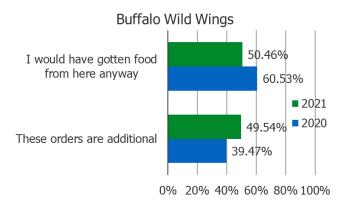

0% 20% 40% 60% 80% 100%

These orders are additional

Posed to Respondents Who Use Restaurant Regularly or Occasionally.