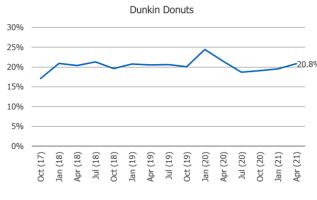

#### Recent Usage

Posed to Respondents Who Use Restaurant Regularly or Occasionally.

20%

Posed to Respondents Who Use Restaurant Regularly or Occasionally.

Orders On Third Party Food Del. Apps

Posed to Respondents Who Use Restaurant Regularly or Occasionally.