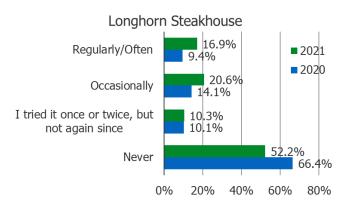

Apps



Posed to Respondents Who Use Restaurant Regularly or Occasionally.





#### **Expected Usage**



Posed to Respondents Who Order Restaurant on Third Party Apps.





#### % Who Uses Regularly or Occasionally



Posed to Respondents Who Use Restaurant Regularly or Occasionally.

Increase



#### Recent Usage



#### Orders On Third Party Food Del. Apps



Posed to Respondents Who Use Restaurant Regularly or Occasionally.



## 1

#### Using More or Less Due To COVID







Posed to Respondents Who Order Restaurant on Third Party Apps.





Posed to all respondents. % Who Uses Regularly or Occasionally Longhorn Steakhouse 16% 14%

Jul (18) Oct (18)

10%

Posed to Respondents Who Use Restaurant Regularly or Occasionally.



#### Recent Usage



Orders On Third Party Food Del. Apps



Posed to Respondents Who Use Restaurant Regularly or Occasionally.





Posed to Respondents Who Order Restaurant on Third Party Apps.

#### Using More or Less Due To COVID

Apr (19) Jul (19)

Oct (19)

Jan (20) Apr (20)

Jul (20) Oct (20)

Jan (21) Apr (21)



#### **Expected Usage**





\*Who Uses Regularly or Occasionally

Chili's

15%

Posed to Respondents Who Use Restaurant Regularly or Occasionally.



#### Recent Usage



Orders On Third Party Food Del. Apps



Posed to Respondents Who Use Restaurant Regularly or Occasionally.



Apr (19) Jul (19) Oct (19) Jan (20)

Jul (18) Oct (18) Jul (20) Oct (20)



#### Using More or Less Due To COVID







Posed to Respondents Who Order Restaurant on Third Party Apps.







#### % Who Uses Regularly or Occasionally



Posed to Respondent