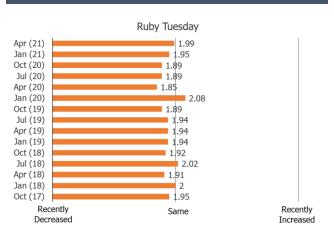

#### Using More or Less Due To COVID

Red Robbin

2.20

2.87

Same

More

Apr (21)

Jan (21)