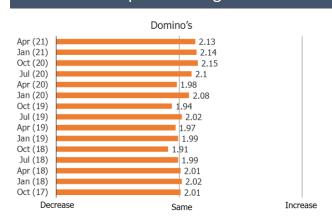

Due To COVID **Expected Usage** Are Orders Additional or Replacement Burger King Burger King Burger King Apr (21) Jan (21) Apr (21) Oct (20) 2.03 65.13% I would have gotten food Jul (20) Jan (21) 2.94 from here anyway Apr (20) 1.94 54.07% Jan (20) Oct (19) Oct (20) 2.91 **2021** Jul (19) 1.96 Apr (19) 1.99 2020 Jul (20) 34.87% Jan (19) **1.95** These orders are additional Oct (18) 1.91 Jul (18) 1.93 45,93% Apr (20) Apr (18) 1.99

2

Same

1.99

Increase

Much More

Jan (18)

Oct (17)

Decrease

0% 20% 40% 60% 80% 100%



#### % Who Uses Regularly or Occasionally



Posed to Respondents Who Use Restaurant Regularly or Occasionally.



#### Using More or Less Due To COVID



Posed to Respondents Who Use Restaurant Regularly or Occasionally.



#### Recent Usage





#### **Expected Usage**





Posed to Respondents Who Use Restaurant Regularly or Occasionally.



#### Recent Usage







Posed to Respondents Who Use Restaurant Regularly or Occasionally.

Posed to Respondents Who Order Restaurant on Third Party Apps.



#### Using More or Less Due To COVID

Red Robbin

2.20

2.87

Same

More

Apr (21)

Jan (21)

Oct (20)

Jul (20)

Apr (20)

Much Less

Apr (19) Jul (19)

Oct (19) Jan (20) Apr (20)

Jul (20) Oct (20)







#### Are Orders Additional or Replacement



Much More

\*\*Ruby Tuesday

Posed to Respondents Who Use Restaurant Regularly or Occasionally.



#### Recent Usage









Posed to Respondents Who Use Restaurant Regularly or Occasionally.





#### Using More or Less Due To COVID

#### **Expected Usage**

Are Orders Additional or Replacement









Posed to