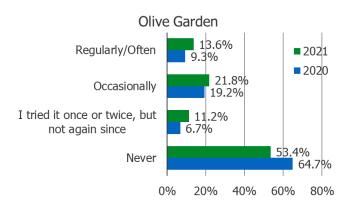

Ι

**Restaurant Specific Data** 

\*\*Posed to all respondents.

Who Uses Regularly or Occasionally

Posed to Respondents Who Use Restaurant Regularly or Occasionally.