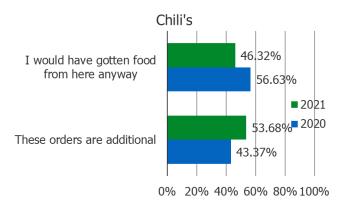

0% 20% 40% 60% 80% 100%

These orders are additional

Posed to Respondents Who Use Restaurant Regularly or Occasionally.