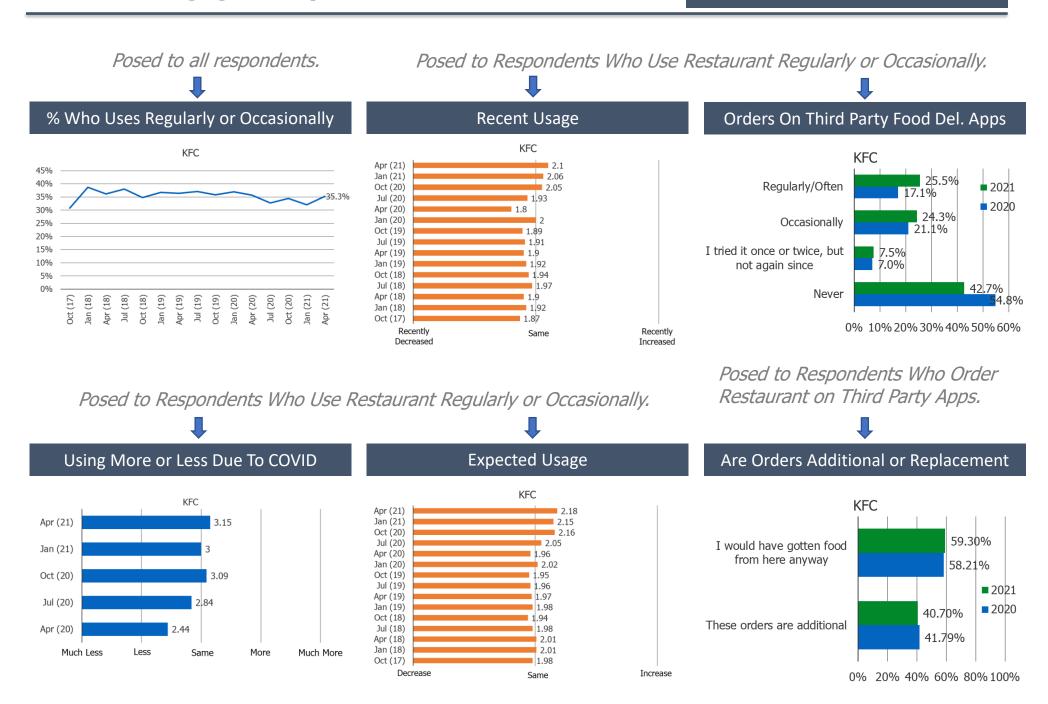

#### Are Orders Additional or Replacement

Posed to Respondents Who Use Restaurant Regularly or Occasionally.

Posed to Respondents Who Use Restaurant Regularly or Occasionally.