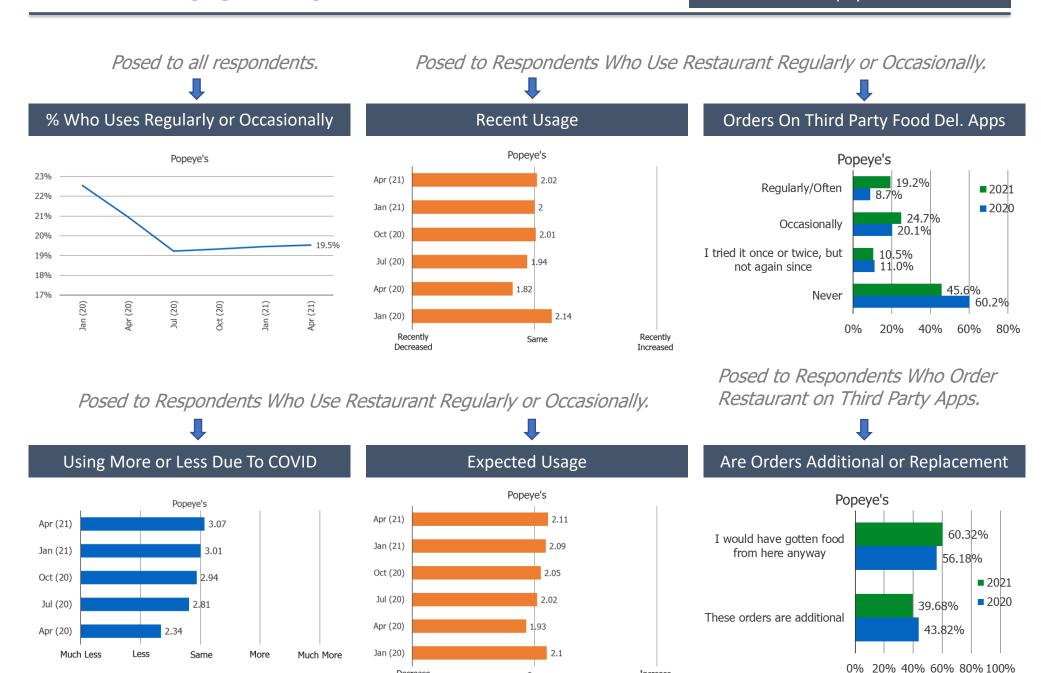

II

**Overall Casual Dining Trends** 

% of respondents who replied "none of the above" when we asked which of the following restaurants they use regularly or occasionally.