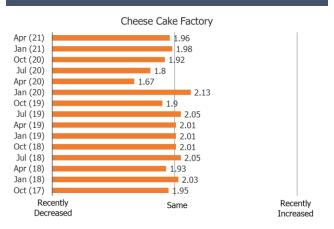

#### Orders On Third Party Food Del. Apps

Posed to Respondents Who Order Restaurant on Third Party Apps.

2.01

Same

Increase

Oct (17)

Decrease

0% 20% 40% 60% 80% 100%