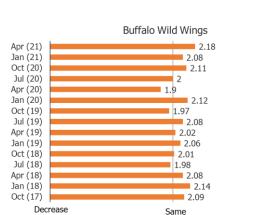

rs On Third Party Food Del. Apps



Posed to Respondents Who Use Restaurant Regularly or Occasionally.

Apr (21)





Same

Increase

Posed to Respondents Who Order Restaurant on Third Party Apps.





Decrease







Posed to Respondents Who Use Restaurant Regularly or Occasionally.





Orders On Third Party Food Del. Apps



Posed to Respondents Who Use Restaurant Regularly or Occasionally.





**Expected Usage** 



Posed to Respondents Who Order Restaurant on Third Party Apps.







Posed to Respondents Who Use Restaurant Regularly or Occasionally.

#### % Who Uses Regularly or Occasionally



#### Recent Usage



#### Orders On Third Party Food Del. Apps



Posed to Respondents Who Order Restaurant on Third Party Apps.

# Using More or Less Due To COVID



#### **Expected Usage**



#### Are Orders Additional or Replacement



Posed to Respondents Who Use Restaurant Regularly or Occasionally.

Posed to Respondents Who Use Restaurant Regularly or Occasionally.

#### % Who Uses Regularly or Occasionally



#### Recent Usage



#### Orders On Third Party Food Del. Apps



Posed to Respondents Who Use Restaurant Regularly or Occasionally.





#### **Expected Usage**



Posed to Respondents Who Order Restaurant on Third Party Apps.

### Are Orders Additional or Replacement





Posed to Respondents Who Use Restaurant Regularly or Occasionally.



#### % Who Uses Regularly or Occasionally



Recent Usage



Orders On Third Party Food Del. Apps



Posed to Respondents Who Use Restaurant Regularly or Occasionally.





Posed to Respondents Who Order Restaurant on Third Par