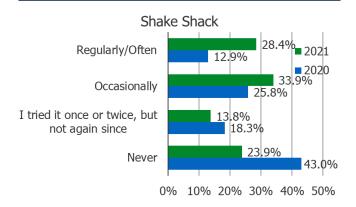

#### **Expected Usage**

Jul (20)

Apr (20)

Much Less

Less

Posed to all respondents. Posed to Respondents Who Use Restaurant Regularly or Occasionally. % Who Uses Regularly or Occasionally **Recent Usage** Orders On Third Party Food Del. Apps Chipotle Chipotle Apr (21) 2.09 Chipotle Jan (21) 21.2% Regularly/Often 2021 Oct (20) 2.04 25% 12.9% Jul (20) 1.94 2020 Apr (20) 20% Jan (20) 2.13 Occasionally 25.5% Oct (19) 1.98 2.1 Jul (19) I tried it once or twice, but 10.8% Apr (19) 2.09 Jan (19) 1.95 10.2% not again since Oct (18) 2 Jul (18) 2 40.8% Never Apr (18) 2.03 51.4% Jan (18) 2 Jul (19) Oct (19) Jan (20) Apr (20) Oct (17) 2.06 0% 10% 20% 30% 40% 50% 60% Recently Recently Same Decreased Increased Posed to Respondents Who Order Restaurant on Third Party Apps. Posed to Respondents Who Use Restaurant Regularly or Occasionally. **Expected Usage** Are Orders Additional or Replacement Using More or Less Due To COVID Chipotle Chipotle Chipotle Apr (21) Apr (21) 3.09 Jan (21) Oct (20) Jul (20) 63.49% 2.1 Jan (21) 3.06 I would have gotten food Apr (20) from here anyway Jan (20) 2.16 61.95% Oct (20) 3.04 Oct (19) 2.03 Jul (19) 2.1