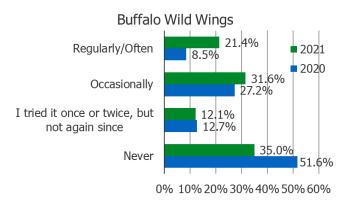

# Have you noticed any menu changes recently?

Posed to respondents who regularly or occasionally use each of the following.