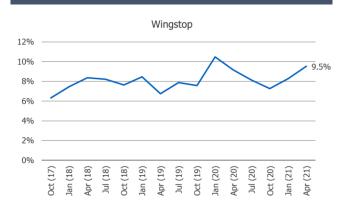

## **Changes I like % (minus) Changes I dislike %**

|                     | Apr (19) | Jul (19) | Oct (19) | Jan (20) | Apr (20) | Jul (20) | Oct (20) | Jan (21) | Apr (21) |
|---------------------|----------|----------|----------|----------|----------|----------|----------|----------|----------|
| KFC                 | 18.6%    | 15.1%    | 16.5%    | 18.2%    | 18.6%    | 16.4%    | 25.3%    | 18.1%    | 29.9%    |
| Papa John's         | 24.6%    | 11.7%    | 13.0%    | 22.6%    | 24.1%    | 13.7%    | 20.7%    | 26.2%    | 28.8%    |
| Pizza Hut           | 19.8%    | 18.4%    | 10.4%    | 19.9%    | 18.4%    | 18.5%    | 28.9%    | 20.8%    | 28.4%    |
| Starbucks           | 24.3%    | 26.8%    | 28.1%    | 26.9%    | 25.2%    | 17.7%    | 24.1%    | 21.6%    | 28.3%    |
| Domino's            | 22.9%    | 22.0%    | 16.7%    | 20.9%    | 23.8%    | 18.9%    | 25.8%    | 21.2%    | 28.2%    |
| Burger King         | 22.1%    | 16.4%    | 18.7%    | 18.8%    | 16.7%    | 16.1%    | 19.6%    | 19.5%    | 27.5%    |
| Dunkin Donuts       | 24.3%    | 20.4%    | 24.4%    | 20.9%    | 12.9%    | 13.5%    | 23.7%    | 21.6%    | 25.5%    |
| Cheese Cake Factory | 16.1%    | 18.1%    | 9.9%     | 21.6%    | 13.9%    | 5.1%     | 8.6%     | 20.3%    | 25.2%    |
| Applebee's          | 22.4%    | 19.1%    | 23.7%    | 22.2%    | 16.5%    | 3.9%     | 15.1%    | 19.7%    | 24.6%    |
| Popeye's            |          |          |          | 25.1%    | 25.6%    | 20.1%    | 17.0%    | 17.0%    | 23.7%    |
| Wendy's             | 19.5%    | 21.3%    | 16.6%    | 17.0%    | 15.7%    | 9.9%     | 15.9%    | 12.1%    | 22.6%    |
| Panera              | 20.8%    | 22.1%    | 20.7%    | 16.8%    | 17.0%    | 11.2%    | 12.9%    | 27.4%    | 22.6%    |
| Sonic               | 22.0%    | 24.8%    | 18.5%    | 21.3%    | 21.2%    | 13.0%    | 18.7%    | 18.0%    | 21.2%    |
| Chipotle            | 15.4%    | 15.3%    | 18.4%    | 17.1%    | 17.7%    | 12.5%    | 16.7%    | 19.5%    | 21.2%    |
| McDonald's          | 19.6%    | 21.4%    | 13.4%    | 14.1%    | 14.2%    | 8.2%     | 13.0%    | 15.1%    | 20.9%    |
| Taco Bell           | 26.4%    | 24.9%    | 18.0%    | 18.6%    | 17.1%    | 11.9%    | -6.0%    | 6.5%     | 20.3%    |
| Red Robbin          | 23.2%    | 17.8%    | 13.8%    | 11.7%    | 21.0%    | 17.1%    | 22.5%    | 12.7%    | 19.7%    |
| Chili's             | 25.6%    | 15.4%    | 19.8%    | 22.7%    | 13.2%    | 13.1%    | 12.0%    | 15.6%    | 18.6%    |
| Chick-fil-A         | 13.0%    | 14.4%    | 19.2%    | 18.3%    | 12.3%    | 9.4%     | 12.2%    | 14.6%    | 18.0%    |
| Texas Roadhouse     | 12.2%    | 6.4%     | 1.9%     | 13.9%    | 3.5%     | 6.9%     | 12.1%    | 12.9%    | 17.6%    |
| Ruby Tuesday        | 16.0%    | 14.4%    | 6.9%     | 12.9%    | 12.3%    | 17.5%    | 17.8%    | 9.9%     | 16.1%    |
| Buffalo Wild Wings  | 9.2%     | 14.6%    | 12.5%    | 17.2%    | 12.2%    | 11.2%    | 19.7%    | 14.9%    | 16.0%    |
| Cracker Barrel      | 16.3%    | 21.0%    | 9.8%     | 21.8%    | 11.7%    | 14.8%    | 7.1%     | -2.3%    | 14.8%    |
| Longhorn Steakhouse | 21.4%    | 19.6%    | 6.3%     | 20.2%    | 13.4%    | 2.1%     | 12.9%    | -1.7%    | 14.0%    |
| IHOP                | 19.2%    | 26.0%    | 12.1%    | 18.6%    | 14.7%    | 10.1%    | 11.7%    | 15.7%    | 13.9%    |
| Wingstop            | 28.7%    | 15.8%    | 15.1%    | 16.0%    | 15.6%    | 23.8%    | 16.0%    | 34.2%    | 11.4%    |
| Olive Garden        | 25.4%    | 20.3%    | 19.9%    | 24.7%    | 18.6%    | 12.2%    | 15.4%    | 16.0%    | 8.5%     |