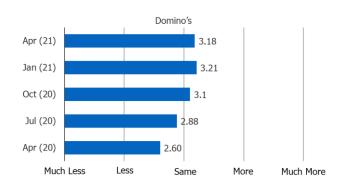

### Expected Usage

Posed to Respondents Who Use Restaurant Regularly or Occasionally.