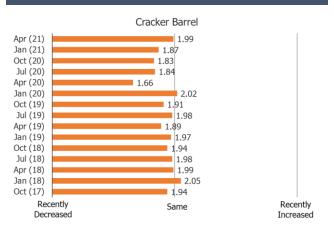

egularly or Occasionally



#### Recent Usage



#### Orders On Third Party Food Del. Apps



Posed to Respondents Who Use Restaurant Regularly or Occasionally.





#### **Expected Usage**



Posed to Respondents Who Order Restaurant on Third Party Apps.

### Are Orders Additional or Replacement





Posed to Respondents Who Use Restaurant Regularly or Occasionally.



#### % Who Uses Regularly or Occasionally



Recent Usage



Orders On Third Party Food Del. Apps



Posed to Respondents Who Use Restaurant Regularly or Occasionally.





Posed to Respondents Who Order Restaurant on Third Party Apps.

# Expected Usage





#### Are Orders Additional or Replacement





Same

Increase

Decrease

Posed to Respondents Who Use Restaurant Regularly or Occasionally.





#### **Recent Usage**



Orders On Third Party Food Del. Apps



Posed to Respondents Who Use Restaurant Regularly or Occasionally.





Posed to Respondents Who Order Restaurant on Third Party Apps.

#### **Expected Usage**

Increase

Casual Dining Deck



Using More or Less Due To COVID





Posed to Respondents Who Use Restaurant Regularly or Occasionally.





#### Recent Usage



#### Orders On Third Party Food Del. Apps



Posed to Respondents Who Use Restaurant Regularly or Occasionally.





#### **Expected Usage**



Posed to Respondents Who Order Restaurant on Third Party Apps.





#### % Who Uses Regularly or Occasionally



Posed to Respondents Who Use Restaurant Regularly or Occasionally.

Increase



#### Recent Usage



#### Orders On Third Party Food Del. Apps



Posed to Respondents Who Use Res