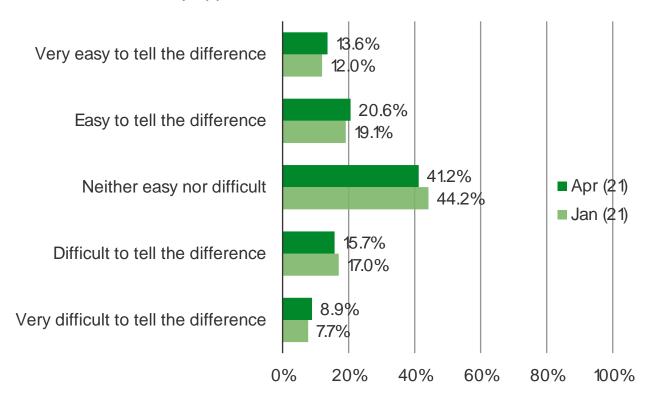

# How easy or difficult do you think it is to tell the difference between regular restaurants and ghost restaurants/kitchens in food delivery app feeds?

Posed to respondents who use food delivery apps.