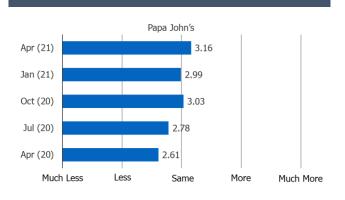

(20)

Jul (20) Oct (20)







#### Are Orders Additional or Replacement



Much More

\*\*Ruby Tuesday

Posed to Respondents Who Use Restaurant Regularly or Occasionally.



#### Recent Usage









Posed to Respondents Who Use Restaurant Regularly or Occasionally.





#### Using More or Less Due To COVID

#### **Expected Usage**

Are Orders Additional or Replacement









Posed to Respondents Who Use Restaurant Regularly or Occasionally.



#### % Who Uses Regularly or Occasionally



#### Recent Usage



#### Orders On Third Party Food Del. Apps



Posed to Respondents Who Use Restaurant Regularly or Occasionally.



Using More or Less Due To COVID

# 1

**Expected Usage** 

Posed to Respondents Who Order Restaurant on Third Party Apps.

### Are Orders Additional or Replacement









Same

Decrease

# Have you noticed any menu changes recently?

Posed to respondents who regularly or occasionally use each of the following.

## **Changes I like % (minus) Changes I dislike %**

|                     | Apr (19) | Jul (19) | Oct (19) | Jan (20) | Apr (20) | Jul (20) | Oct (20) | Jan (21) | Apr (21) |
|---------------------|----------|----------|----------|----------|----------|----------|----------|----------|----------|
| KFC                 | 18.6%    | 15.1%    | 16.5%    | 18.2%    | 18.6%    | 16.4%    | 25.3%    | 18.1%    | 29.9%    |
| Papa John's         | 24.6%    | 11.7%    | 13.0%    | 22.6%    | 24.1%    | 13.7%    | 20.7%    | 26.2%    | 28.8%    |
| Pizza Hut           | 19.8%    | 18.4%    | 10.4%    | 19.9%    | 18.4%    | 18.5%    | 28.9%    | 20.8