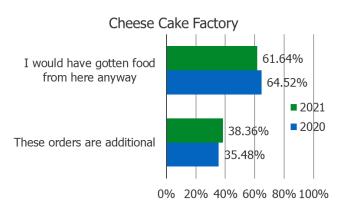

#### Are Orders Additional or Replacement

Posed to Respondents Who Use Restaurant Regularly or Occasionally.

Posed to Respondents Who Use Restaurant Regularly or Occasionally.