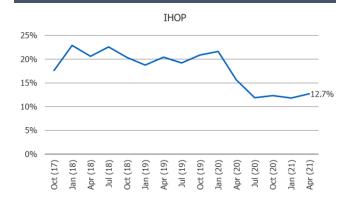

ent Usage



#### Orders On Third Party Food Del. Apps



Posed to Respondents Who Order Restaurant on Third Party Apps.

# Using More or Less Due To COVID



#### **Expected Usage**



#### Are Orders Additional or Replacement



Posed to Respondents Who Use Restaurant Regularly or Occasionally.

Posed to Respondents Who Use Restaurant Regularly or Occasionally.

#### % Who Uses Regularly or Occasionally



#### Recent Usage



#### Orders On Third Party Food Del. Apps



Posed to Respondents Who Use Restaurant Regularly or Occasionally.





#### **Expected Usage**



Posed to Respondents Who Order Restaurant on Third Party Apps.

### Are Orders Additional or Replacement





Posed to Respondents Who Use Restaurant Regularly or Occasionally.



#### % Who Uses Regularly or Occasionally



Recent Usage



Orders On Third Party Food Del. Apps



Posed to Respondents Who Use Restaurant Regularly or Occasionally.





Posed to Respondents Who Order Restaurant on Third Party Apps.

# Expected Usage





#### Are Orders Additional or Replacement





Same

Increase

Decrease

Posed to Respondents Who Use Restaurant Regularly or Occasionally.





#### **Recent Usage**



Orders On Third Party Food Del. Apps



Posed to Respondents Who Use Restaurant Regularly or Occasionally.





Posed to Respondents Who Order Restaurant on Third Party Apps.

#### **Expected Usage**

Increase

Casual Dining Deck



Using More or Less Due To COVID





Posed to Respondents Who Use Restaurant Regularly or Occasionally.





#### Recent Usage



#### Orders On Third Party Food Del. Apps



Posed