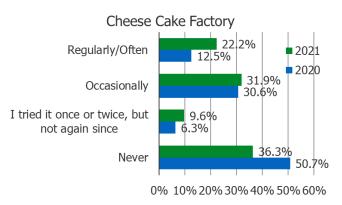

onally



Recent Usage



Orders On Third Party Food Del. Apps



Posed to Respondents Who Use Restaurant Regularly or Occasionally.





Posed to Respondents Who Order Restaurant on Third Party Apps.

# Expected Usage





#### Are Orders Additional or Replacement





Same

Increase

Decrease

Posed to Respondents Who Use Restaurant Regularly or Occasionally.





#### **Recent Usage**



Orders On Third Party Food Del. Apps



Posed to Respondents Who Use Restaurant Regularly or Occasionally.





Posed to Respondents Who Order Restaurant on Third Party Apps.

#### **Expected Usage**

Increase

Casual Dining Deck



Using More or Less Due To COVID





Posed to Respondents Who Use Restaurant Regularly or Occasionally.





#### Recent Usage



#### Orders On Third Party Food Del. Apps



Posed to Respondents Who Use Restaurant Regularly or Occasionally.





#### **Expected Usage**



Posed to Respondents Who Order Restaurant on Third Party Apps.





#### % Who Uses Regularly or Occasionally



Posed to Respondents Who Use Restaurant Regularly or Occasionally.

Increase



#### Recent Usage



#### Orders On Third Party Food Del. Apps



Posed to Respondents Who Use Restaurant Regularly or Occasionally.



## 1

#### Using More or Less Due To COVID







Posed to Respondents Who Order Restaurant on Third Party Apps.





Posed to all respondents. % Who Uses Regularly or Occasionally Longhorn Steakhouse 16% 14%

Jul (18) Oct (18)

10%

Posed to Respondents Who Use Restaurant Regularly or Occasionally.



#### Recent Usage



Orders On Third Party Food Del. Apps



Posed