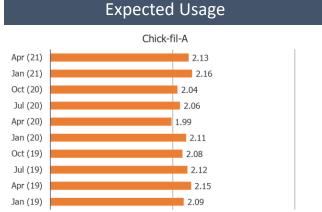

### Expected Usage

Posed to Respondents Who Use Restaurant Regularly or Occasionally.