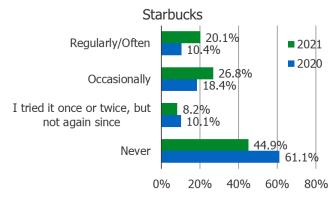

#### **Expected Usage**

Jul (20)

Apr (20)

Much Less

Less

Posed to all respondents. Posed to Respondents Who Use Restaurant Regularly or Occasionally. % Who Uses Regularly or Occasionally **Recent Usage** Orders On Third Party Food Del. Apps Chipotle Chipotle Apr (21) 2.09 Chipotle Jan (21) 21.2% Regularly/Often 2021 Oct (20) 2.04 25% 12.9% Jul (20) 1.94 2020 Apr (20) 20% Jan (20) 2.13 Occasionally 25.5% Oct (19) 1.98 2.1 Jul (19) I tried it once or twice, but 10.8% Apr (19) 2.09 Jan (19) 1.95 10.2% not again since Oct (18) 2 Jul (18) 2 40.8% Never Apr (18) 2.03 51.4% Jan (18) 2 Jul (19) Oct (19) Jan (20) Apr (20) Oct (17) 2.06 0% 10% 20% 30% 40% 50% 60% Recently Recently Same Decreased Increased Posed to Respondents Who Order Restaurant on Third Party Apps. Posed to Respondents Who Use Restaurant Regularly or Occasionally. **Expected Usage** Are Orders Additional or Replacement Using More or Less Due To COVID Chipotle Chipotle Chipotle Apr (21) Apr (21) 3.09 Jan (21) Oct (20) Jul (20) 63.49% 2.1 Jan (21) 3.06 I would have gotten food Apr (20) from here anyway Jan (20) 2.16 61.95% Oct (20) 3.04 Oct (19) 2.03 Jul (19) 2.1