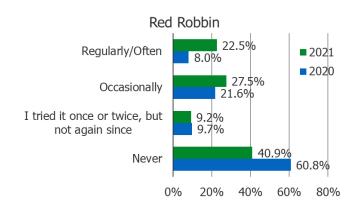

# Have you noticed any menu changes recently?

Posed to respondents who regularly or occasionally use each of the following.

## **Changes I like % (minus) Changes I dislike %**

|                     | Apr (19) | Jul (19) | Oct (19) | Jan (20) | Apr (20) | Jul (20) | Oct (20) | Jan (21) | Apr (21) |
|---------------------|----------|----------|----------|----------|----------|----------|----------|----------|----------|
| KFC                 | 18.6%    | 15.1%    | 16.5%    | 18.2%    | 18.6%    | 16.4%    | 25.3%    | 18.1%    | 29.9%    |
| Papa John's         | 24.6%    | 11.7%    | 13.0%    | 22.6%    | 24.1%    | 13.7%    | 20.7%    | 26.2%    | 28.8%    |
| Pizza Hut           | 19.8%    | 18.4%    | 10.4%    | 19.9%    | 18.4%    | 18.5%    | 28.9%    | 20.8%    | 28.4%    |
| Starbucks           | 24.3%    | 26.8%    | 28.1%    | 26.9%    | 25.2%    | 17.7%    | 24.1%    | 21.6%    | 28.3%    |
| Domino's            | 22.9%    | 22.0%    | 16.7%    | 20.9%    | 23.8%    | 18.9%    | 25.8%    | 21.2%    | 28.2%    |
| Burger King         | 22.1%    | 16.4%    | 18.7%    | 18.8%    | 16.7%    | 16.1%    | 19.6%    | 19.5%    | 27.5%    |
| Dunkin Donuts       | 24.3%    | 20.4%    | 24.4%    | 20.9%    | 12.9%    | 13.5%    | 23.7%    | 21.6%    | 25.5%    |
| Cheese Cake Factory | 16.1%    | 18.1%    | 9.9%     | 21.6%    | 13.9%    | 5.1%     | 8.6%     | 20.3%    | 25.2%    |
| Applebee's          | 22.4%    | 19.1%    | 23.7%    | 22.2%    | 16.5%    | 3.9%     | 15.1%    | 19.7%    | 24.6%    |
| Popeye's            |          |          |          | 25.1%    | 25.6%    | 20.1%    | 17.0%    | 17.0%    | 23.7%    |
| Wendy's             | 19.5%    | 21.3%    | 16.6%    | 17.0%    | 15.7%    | 9.9%     | 15.9%    | 12.1%    | 22.6%    |
| Panera              | 20.8%    | 22.1%    | 20.7%    | 16.8%    | 17.0%    | 11.2%    | 12.9%    | 27.4%    | 22.6%    |
| Sonic               | 22.0%    | 24.8%    | 18.5%    | 21.3%    | 21.2%    | 13.0%    | 18.7%    | 18.0%    | 21.2%    |
| Chipotle            | 15.4%    | 15.3%    | 18.4%    | 17.1%    | 17.7%    | 12.5%    | 16.7%    | 19.5%    | 21.2%    |
| McDonald's          | 19.6%    | 21.4%    | 13.4%    | 14.1%    | 14.2%    | 8.2%     | 13.0%    | 15.1%    | 20.9%    |
| Taco Bell           | 26.4%    | 24.9%    | 18.0%    | 18.6%    | 17.1%    | 11.9%    | -6.0%    | 6.5%     | 20.3%    |
| Red Robbin          | 23.2%    | 17.8%    | 13.8%    | 11.7%    | 21.0%    | 17.1%    | 22.5%    | 12.7%    | 19.7%    |
| Chili's             | 25.6%    | 15.4%    | 19.8%    | 22.7%    | 13.2%    | 13.1%    | 12.0%    | 15.6%    | 18.6%    |
| Chick-fil-A         | 13.0%    | 14.4%    | 19.2%    | 18.3%    | 12.3%    | 9.4%     | 12.2%    | 14.6%    | 18.0%    |
| Texas Roadhouse     | 12.2%    | 6.4%     | 1.9%     | 13.9%    | 3.5%     | 6.9%     | 12.1%    | 12.9%    | 17.6%    |
| Ruby Tuesday        | 16.0%    | 14.4%    | 6.9%     | 12.9%    | 12.3%    | 17.5%    | 17.8%    | 9.9%     | 16.1%    |
| Buffalo Wild Wings  | 9.2%     | 14.6%    | 12.5%    | 17.2%    | 12.2%    | 11.2%    | 19.7%    | 14.9%    | 16.0%    |
| Cracker Barrel      | 16.3%    | 21.0%    | 9.8%     | 21.8%    | 11.7%    | 14.8%    | 7.1%     | -2.3%    | 14.8%    |
| Longhorn Steakhouse | 21.4%    | 19.6%    | 6.3%     | 20.2%    | 13.4%    | 2.1%     | 12.9%    | -1.7%    | 14.0%    |
| IHOP                | 19.2%    | 26.0%    | 12.1%    | 18.6%    | 14.7%    | 10.1%    | 11.7%    | 15.7%    | 13.9%    |
| Wingstop            | 28.7%    | 15.8%    | 15.1%    | 16.0%    | 15.6%    | 23.8%    | 16.0%    | 34.2%    | 11.4%    |
| Olive Garden        | 25.4%    | 20.3%    | 19.9%    | 24.7%    | 18.6%    | 12.2%    | 15.4%    | 16.0%    | 8.5%     |