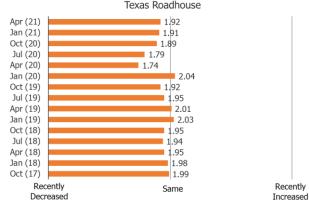

to Respondents Who Use Restaurant Regularly or Occasionally.





Posed to Respondents Who Order Restaurant on Third Party Apps.



#### Using More or Less Due To COVID



**Expected Usage** 





% Who Uses Regularly or Occasionally

Dunkin Donuts

Posed to Respondents Who Use Restaurant Regularly or Occasionally.



#### Recent Usage









Posed to Respondents Who Use Restaurant Regularly or Occasionally.



















20%

Posed to Respondents Who Use Restaurant Regularly or Occasionally.



Orders On Third Party Food Del. Apps



Posed to Respondents Who Use Restaurant Regularly or Occasionally.

Apr (21)





Same

Increase

Posed to Respondents Who Order Restaurant on Third Party Apps.





Decrease







Posed to Respondents Who Use Restaurant Regularly or Occasionally.





Orders On Third Party Food Del. Apps



Posed to Respondents Who Use Restaurant Regularly or Occasionally.





**Expected Usage** 



Posed to Respondents Who Order Restaurant on Third Party Apps.







Posed to Respondents Who Use Restaurant Regularly or Occasionally.

#### % Who Uses Regularly or Occasionally



#### Recent Usage



#### Orders On Third Party Food Del. Apps



Posed to Respondents Who Order Restaurant on Third Party Apps.

# Using More or Less Due To COVID



#### **Expected Usage**



#### Are Orders Additional or Replacement



Posed to Respondents Who Use Restaurant Regularly or Occasionally.

Posed to Respondents Who Use Restaurant Regularly or Occasionally.

#### % Who Uses Regularly or Occasionally



#### Recent Usage



#### Orders On Third Party Food Del. Ap