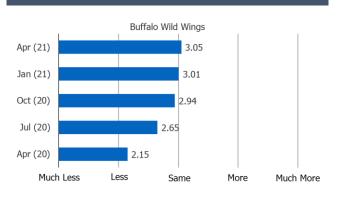

Apr (21)

Same

Increase

Posed to Respondents Who Order Restaurant on Third Party Apps.

Decrease

Posed to Respondents Who Use Restaurant Regularly or Occasionally.

Orders On Third Party Food Del. Apps

Posed to Respondents Who Use Restaurant Regularly or Occasionally.