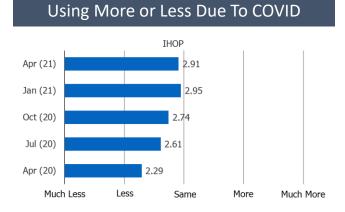

or Replacement



Posed to Respondents Who Use Restaurant Regularly or Occasionally.

Posed to Respondents Who Use Restaurant Regularly or Occasionally.

#### % Who Uses Regularly or Occasionally



#### Recent Usage



#### Orders On Third Party Food Del. Apps



Posed to Respondents Who Use Restaurant Regularly or Occasionally.





#### **Expected Usage**



Posed to Respondents Who Order Restaurant on Third Party Apps.

### Are Orders Additional or Replacement





Posed to Respondents Who Use Restaurant Regularly or Occasionally.



#### % Who Uses Regularly or Occasionally



Recent Usage



Orders On Third Party Food Del. Apps



Posed to Respondents Who Use Restaurant Regularly or Occasionally.





Posed to Respondents Who Order Restaurant on Third Party Apps.

# Expected Usage





#### Are Orders Additional or Replacement





Same

Increase

Decrease

Posed to Respondents Who Use Restaurant Regularly or Occasionally.





#### **Recent Usage**



Orders On Third Party Food Del. Apps



Posed to Respondents Who Use Restaurant Regularly or Occasionally.





Posed to Respondents Who Order Restaurant on Third Party Apps.

#### **Expected Usage**

Increase

Casual Dining Deck



Using More or Less Due To COVID





Posed to Respondents Who Use Restaurant Regularly or Occasionally.





#### Recent Usage



#### Orders On Third Party Food Del. Apps



Posed to Respondents Who Use Restaurant Regularly or Occasionally.





#### **Expected Usage**



Posed to Respondents Who Order Restaurant on Third Party Apps.





#### % Who Uses Regularly or Occasionally



Posed