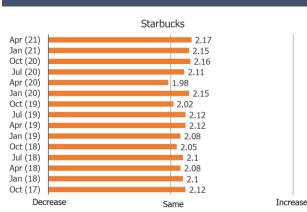

Apr (21)

Same

Increase

Posed to Respondents Who Order Restaurant on Third Party Apps.

Decrease

Posed to Respondents Who Use Restaurant Regularly or Occasionally.

Orders On Third Party Food Del. Apps

Posed to Respondents Who Use Restaurant Regularly or Occasionally.