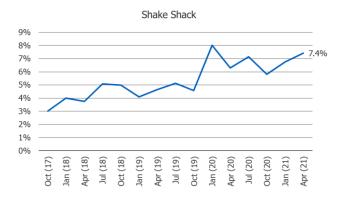

#### Using More or Less Due To COVID

Posed to Respondents Who Order Restaurant on Third Party Apps.

Posed to all respondents. % Who Uses Regularly or Occasionally Longhorn Steakhouse 16% 14%

Jul (18) Oct (18)