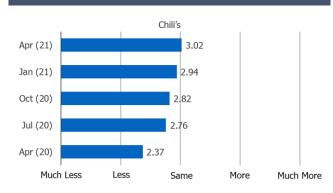

#### **Expected Usage**

Jul (20)

Apr (20)

Much Less

Less

Posed to all respondents. Posed to Respondents Who Use Restaurant Regularly or Occasionally. % Who Uses Regularly or Occasionally **Recent Usage** Orders On Third Party Food Del. Apps Chipotle Chipotle Apr (21) 2.09 Chipotle Jan (21) 21.2% Regularly/Often 2021 Oct (20) 2.04 25% 12.9% Jul (20) 1.94 2020 Apr (20) 20% Jan (20) 2.13 Occasionally 25.5% Oct (19) 1.98 2.1 Jul (19) I tried it once or twice, but 10.8% Apr (19) 2.09 Jan (19) 1.95 10.2% not again since Oct (18) 2 Jul (18) 2 40.8% Never Apr (18) 2.03 51.4% Jan (18) 2 Jul (19) Oct (19) Jan (20) Apr (20) Oct (17) 2.06 0% 10% 20% 30% 40% 50% 60% Recently Recently Same Decreased Increased Posed to Respondents Who Order Restaurant on Third Party Apps. Posed to Respondents Who Use Restaurant Regularly or Occasionally. **Expected Usage** Are Orders Additional or Replacement Using More or Less Due To COVID Chipotle Chipotle Chipotle Apr (21) Apr (21) 3.09 Jan (21) Oct (20) Jul (20) 63.49% 2.1 Jan (21) 3.06 I would have gotten food Apr (20) from here anyway Jan (20) 2.16 61.95% Oct (20) 3.04 Oct (19) 2.03 Jul (19) 2.1