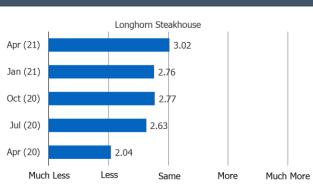

Apr (21)

Same

Increase

Posed to Respondents Who Order Restaurant on Third Party Apps.

Decrease

Posed to Respondents Who Use Restaurant Regularly or Occasionally.

Orders On Third Party Food Del. Apps

Posed to Respondents Who Use Restaurant Regularly or Occasionally.