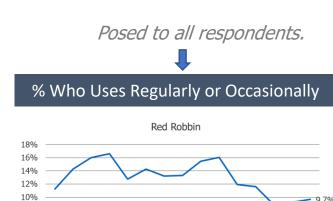

Ι

**Restaurant Specific Data** 

\*\*Posed to all respondents.

Who Uses Regularly or Occasionally

Posed to Respondents Who Use Restaurant Regularly or Occasionally.

#### % Who Uses Regularly or Occasionally