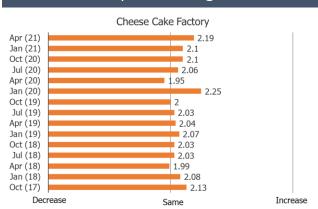

aurant Regularly or Occasionally.





Posed to Respondents Who Order Restaurant on Third Party Apps.

# Expected Usage





#### Are Orders Additional or Replacement





Same

Increase

Decrease

Posed to Respondents Who Use Restaurant Regularly or Occasionally.





#### **Recent Usage**



Orders On Third Party Food Del. Apps



Posed to Respondents Who Use Restaurant Regularly or Occasionally.





Posed to Respondents Who Order Restaurant on Third Party Apps.

#### **Expected Usage**

Increase

Casual Dining Deck



Using More or Less Due To COVID





Posed to Respondents Who Use Restaurant Regularly or Occasionally.





#### Recent Usage



#### Orders On Third Party Food Del. Apps



Posed to Respondents Who Use Restaurant Regularly or Occasionally.





#### **Expected Usage**



Posed to Respondents Who Order Restaurant on Third Party Apps.





#### % Who Uses Regularly or Occasionally



Posed to Respondents Who Use Restaurant Regularly or Occasionally.

Increase



#### Recent Usage



#### Orders On Third Party Food Del. Apps



Posed to Respondents Who Use Restaurant Regularly or Occasionally.



## 1

#### Using More or Less Due To COVID







Posed to Respondents Who Order Restaurant on Third Party Apps.





Posed to all respondents. % Who Uses Regularly or Occasionally Longhorn Steakhouse 16% 14%

Jul (18) Oct (18)

10%

Posed to Respondents Who Use Restaurant Regularly or Occasionally.



#### Recent Usage



Orders On Third Party Food Del. Apps



Posed to Respondents Who Use Restaurant Regularly or Occasionally.





Posed to Respondents Who Order R