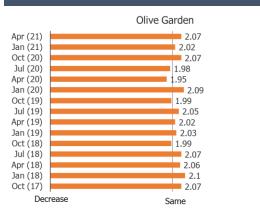

### Expected Usage

Posed to Respondents Who Use Restaurant Regularly or Occasionally.