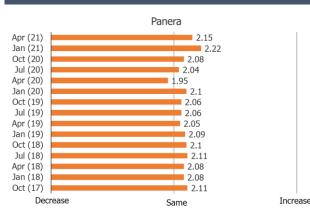

#### **Expected Usage**

Jul (20)

Apr (20)

Much Less

Less

Posed to all respondents. Posed to Respondents Who Use Restaurant Regularly or Occasionally. % Who Uses Regularly or Occasionally **Recent Usage** Orders On Third Party Food Del. Apps Chipotle Chipotle Apr (21) 2.09 Chipotle Jan (21) 21.2% Regularly/Often 2021 Oct (20) 2.04 25% 12.9% Jul (20) 1.94 2020 Apr (20) 20% Jan (20) 2.13 Occasionally 25.5% Oct (19) 1.98 2.1 Jul (19) I tried it once or twice, but 10.8% Apr (19) 2.09 Jan (19) 1.95 10.2% not again since Oct (18) 2 Jul (18) 2 40.8% Never Apr (18) 2.03 51.4% Jan (18) 2 Jul (19) Oct (19) Jan (20) Apr (20) Oct (17) 2.06 0% 10% 20% 30% 40% 50% 60% Recently Recently Same Decreased Increased Posed to Respondents Who Order Restaurant on Third Party Apps. Posed to Respondents Who Use Restaurant Regularly or Occasionally. **Expected Usage** Are Orders Additional or Replacement Using More or Less Due To COVID Chipotle Chipotle Chipotle Apr (21) Apr (21) 3.09 Jan (21) Oct (20) Jul (20) 63.49% 2.1 Jan (21) 3.06 I would have gotten food Apr (20) from here anyway Jan (20) 2.16 61.95% Oct (20) 3.04 Oct (19) 2.03 Jul (19) 2.1

2.09

2.15

2.13

2.07

2.04

Same

2.1

2.11