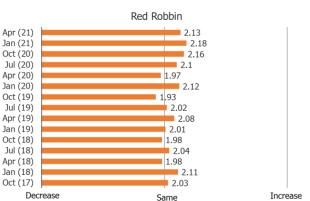

#### Using More or Less Due To COVID

Red Robbin

2.20

2.87

Same

More

Apr (21)

Jan (21)

Oct (20)

Jul (20)

Apr (20)

Much Less

Apr (19) Jul (19)

Oct (19) Jan (20) Apr (20)

Jul (20) Oct (20)