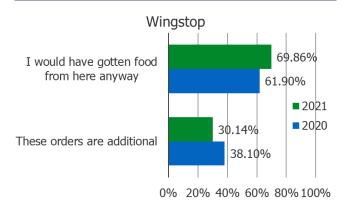

0% 20% 40% 60% 80% 100%

These orders are additional

Posed to Respondents Who Use Restaurant Regularly or Occasionally.