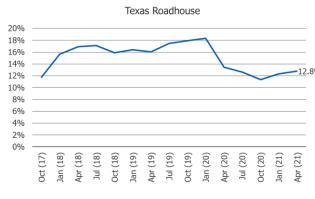

#### Recent Usage



#### Orders On Third Party Food Del. Apps



Posed to Respondents Who Use Restaurant Regularly or Occasionally.





Posed to Respondents Who Order Restaurant on Third Party Apps.



#### Using More or Less Due To COVID



**Expected Usage** 





% Who Uses Regularly or Occasionally

Dunkin Donuts

Posed to Respondents Who Use Restaurant Regularly or Occasionally.



#### Recent Usage









Posed to Respondents Who Use Restaurant Regularly or Occasionally.



















20%

Posed to Respondents Who Use Restaurant Regularly or Occasionally.



Orders On Third Party Food Del. Apps



Posed to Respondents Who Use Restaurant Regularly or Occasionally.

Apr (21)





Same

Increase

Posed to Respondents Who Order Restaurant on Third Party Apps.





Decrease







Posed to Respondents Who Use Restaurant Regularly or Occasionally.





Orders On Third Party Food Del. Apps



Posed to Respondents Who Use Restaurant Regularly or Occasionally.





**Expected Usage** 



Posed to Respondents Who Order Restaurant on Third Party Apps.







Posed to Respondents Who Use Restaurant Regularly or Occasionally.

#### % Who Uses Regularly or Occasionally



#### Recent Usage



#### Orders On Third Party Food Del. Apps



Posed to Respondents Who Order Restaurant on Third Party Apps.

# Using More or Less Due To COVID



#### **Expected Usage**



#### Are Orders Additional or Replacement



Posed to Respondents Who Use Restaurant Regularly or Occasionally.

Posed to Respondents Who Use Restaurant Regularly or Occasionally.

#### % Who Uses Regularly or Occa