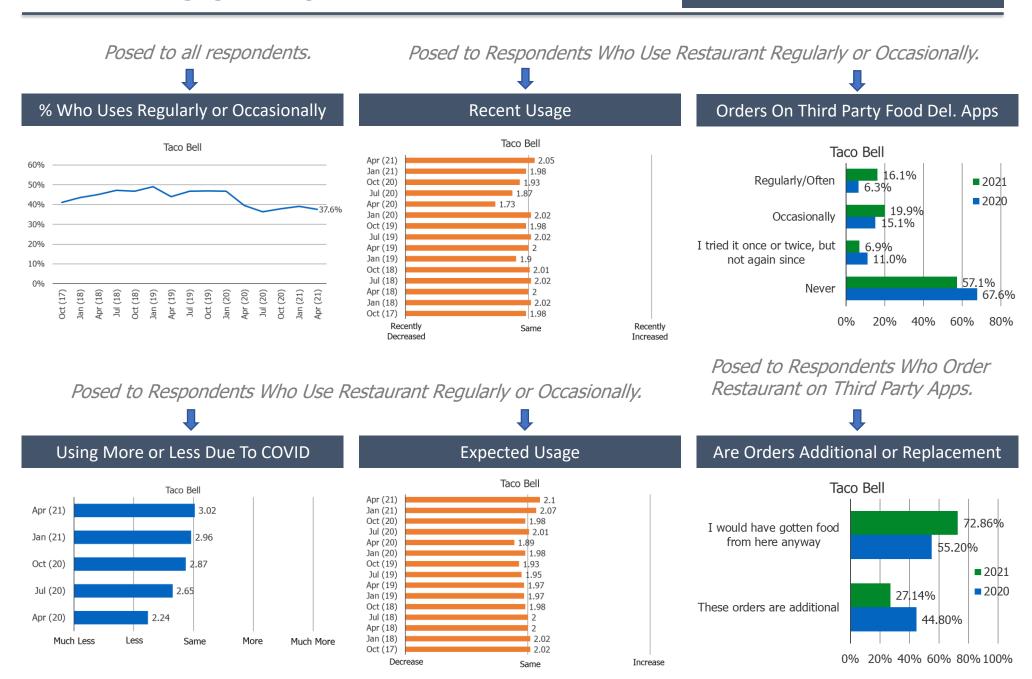

#### Are Orders Additional or Replacement

Same

Increase

Decrease

Posed to Respondents Who Use Restaurant Regularly or Occasionally.