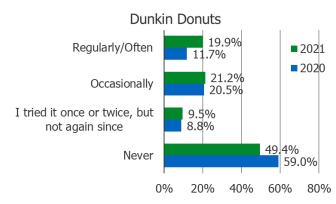

#### % Who Uses Regularly or Occasionally

#### Using More or Less Due To COVID

**Expected Usage** 

% Who Uses Regularly or Occasionally

Dunkin Donuts

Posed to Respondents Who Use Restaurant Regularly or Occasionally.