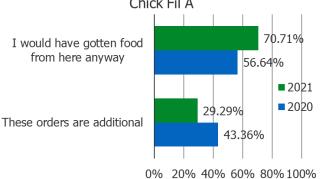

#### Are Orders Additional or Replacement

Posed to Respondents Who Use Restaurant Regularly or Occasionally.

Posed to Respondents Who Use Restaurant Regularly or Occasionally.