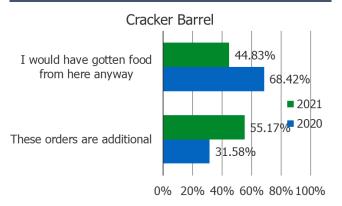

#### Are Orders Additional or Replacement

Posed to Respondents Who Use Restaurant Regularly or Occasionally.

Posed to Respondents Who Use Restaurant Regularly or Occasionally.

### Are Orders Additional or Replacement

Posed to Respondents Who Use Restaurant Regularly or Occasionally.

#### Are Orders Additional or Replacement

Same

Increase

Decrease

Posed to Respondents Who Use Restaurant Regularly or Occasionally.