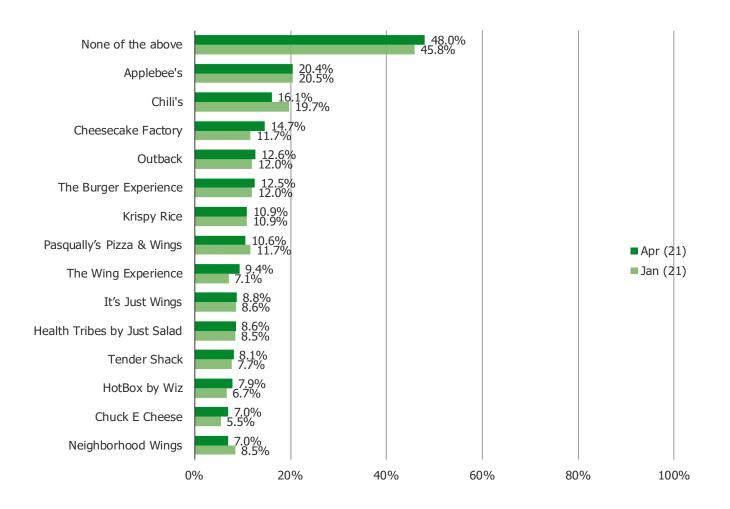

II

**Overall Casual Dining Trends** 

% of respondents who replied "none of the above" when we asked which of the following restaurants they use regularly or occasionally.