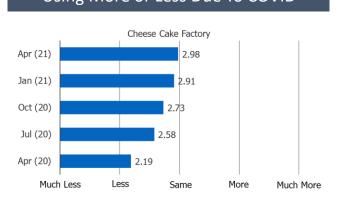

to Respondents Who Use Restaurant Regularly or Occasionally.





Posed to Respondents Who Order Restaurant on Third Party Apps.

# Expected Usage





#### Are Orders Additional or Replacement





Same

Increase

Decrease

Posed to Respondents Who Use Restaurant Regularly or Occasionally.





#### **Recent Usage**



Orders On Third Party Food Del. Apps



Posed to Respondents Who Use Restaurant Regularly or Occasionally.





Posed to Respondents Who Order Restaurant on Third Party Apps.

#### **Expected Usage**

Increase

Casual Dining Deck



Using More or Less Due To COVID





Posed to Respondents Who Use Restaurant Regularly or Occasionally.





#### Recent Usage



#### Orders On Third Party Food Del. Apps



Posed to Respondents Who Use Restaurant Regularly or Occasionally.





#### **Expected Usage**



Posed to Respondents Who Order Restaurant on Third Party Apps.





#### % Who Uses Regularly or Occasionally



Posed to Respondents Who Use Restaurant Regularly or Occasionally.

Increase



#### Recent Usage



#### Orders On Third Party Food Del. Apps



Posed to Respondents Who Use Restaurant Regularly or Occasionally.



## 1

#### Using More or Less Due To COVID







Posed to Respondents Who Order Restaurant on Third Party Apps.





Posed to all respondents. % Who Uses Regularly or Occasionally Longhorn Steakhouse 16% 14%

Jul (18) Oct (18)

10%

Posed to Respondents Who Use Restaurant Regularly or Occasionally.



#### Recent Usage



Orders On Third Party Food Del. Apps



Posed to Respondents Who Use Restaurant Regularly or Occasionally.





Posed