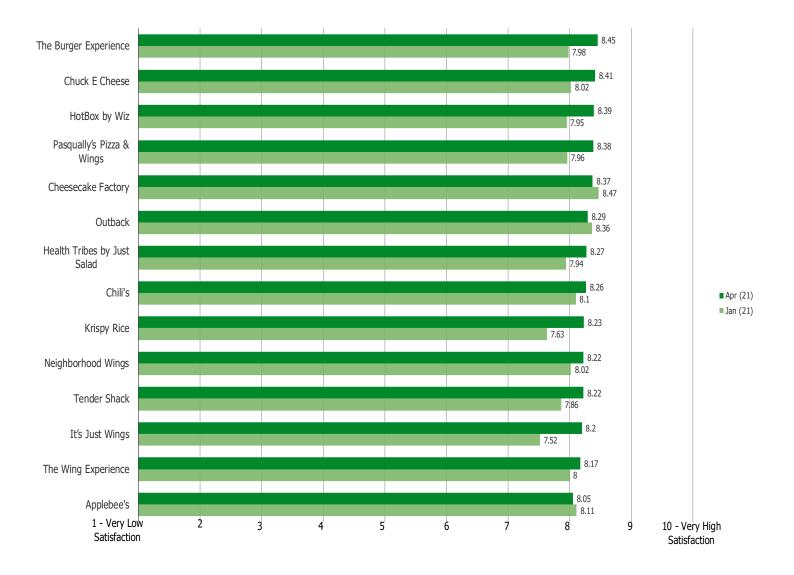

# How satisfied were you with your most recent order from the following:

Posed to respondents who have ordered from each of the following via food delivery apps.