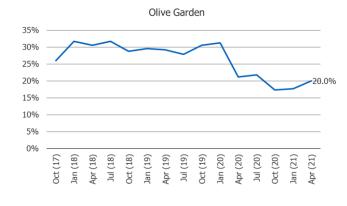

Usage





#### Are Orders Additional or Replacement





Same

Increase

Decrease

Posed to Respondents Who Use Restaurant Regularly or Occasionally.





#### **Recent Usage**



Orders On Third Party Food Del. Apps



Posed to Respondents Who Use Restaurant Regularly or Occasionally.





Posed to Respondents Who Order Restaurant on Third Party Apps.

#### **Expected Usage**

Increase

Casual Dining Deck



Using More or Less Due To COVID





Posed to Respondents Who Use Restaurant Regularly or Occasionally.





#### Recent Usage



#### Orders On Third Party Food Del. Apps



Posed to Respondents Who Use Restaurant Regularly or Occasionally.





#### **Expected Usage**



Posed to Respondents Who Order Restaurant on Third Party Apps.





#### % Who Uses Regularly or Occasionally



Posed to Respondents Who Use Restaurant Regularly or Occasionally.

Increase



#### Recent Usage



#### Orders On Third Party Food Del. Apps



Posed to Respondents Who Use Restaurant Regularly or Occasionally.



## 1

#### Using More or Less Due To COVID







Posed to Respondents Who Order Restaurant on Third Party Apps.





Posed to all respondents. % Who Uses Regularly or Occasionally Longhorn Steakhouse 16% 14%

Jul (18) Oct (18)

10%

Posed to Respondents Who Use Restaurant Regularly or Occasionally.



#### Recent Usage



Orders On Third Party Food Del. Apps



Posed to Respondents Who Use Restaurant Regularly or Occasionally.





Posed to Respondents Who Order Restaurant on Third Party Apps.

#### Using More or Less Due To COVID

Apr (19) Jul (19)

Oct (19)

Jan (20) Apr (