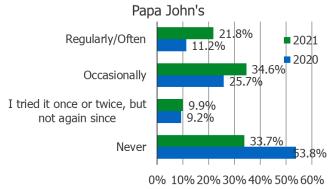

#### Using More or Less Due To COVID

Posed to Respondents Who Order Restaurant on Third Party Apps.

Posed to all respondents. % Who Uses Regularly or Occasionally Longhorn Steakhouse 16% 14%

Jul (18) Oct (18)

10%

Posed to Respondents Who Use Restaurant Regularly or Occasionally.

#### Recent Usage

Orders On Third Party Food Del. Apps

Posed to Respondents Who Use Restaurant Regularly or Occasionally.

Posed to Respondents Who Order Restaurant on Third Party Apps.

#### Using More or Less Due To COVID

Apr (19) Jul (19)

Oct (19)

Jan (20) Apr (20)

Jul (20) Oct (20)

Jan (21) Apr (21)

#### **Expected Usage**

\*Who Uses Regularly or Occasionally

Chili's

15%

Posed to Respondents Who Use Restaurant Regularly or Occasionally.