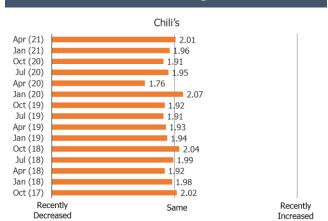

#### Orders On Third Party Food Del. Apps

Posed to Respondents Who Order Restaurant on Third Party Apps.

2.01

Same

Increase

Oct (17)

Decrease

0% 20% 40% 60% 80% 100%