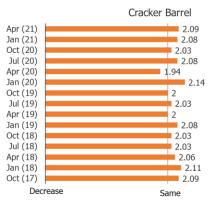

#### Orders On Third Party Food Del. Apps

Posed to Respondents Who Order Restaurant on Third Party Apps.

2.01

Same

Increase

Oct (17)

Decrease

0% 20% 40% 60% 80% 100%