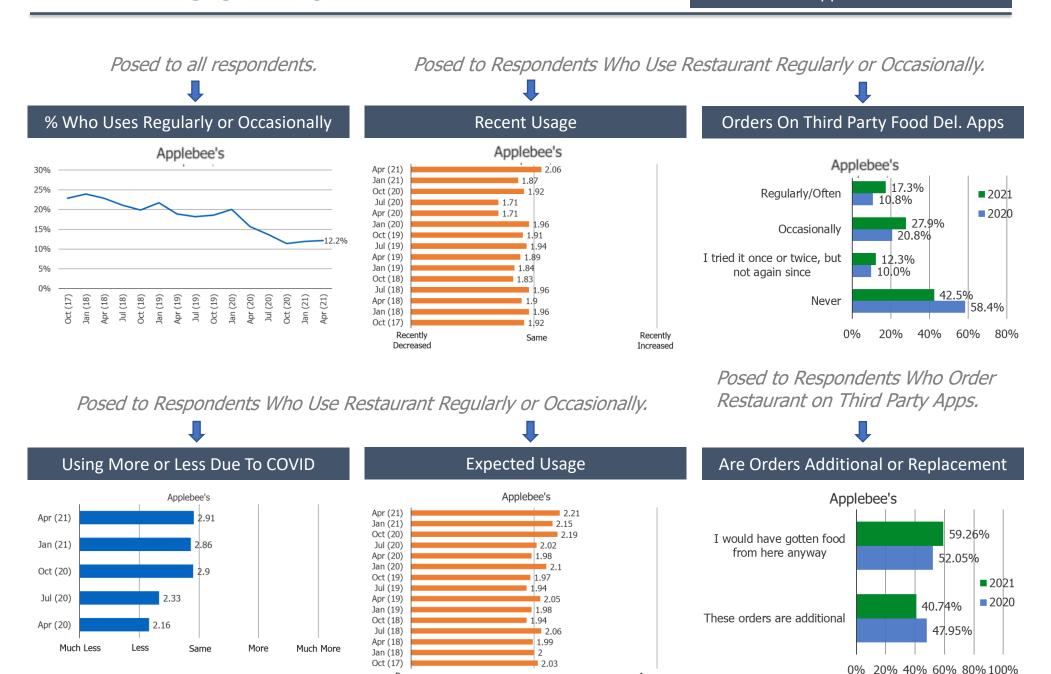

Ι

**Restaurant Specific Data** 

\*\*Posed to all respondents.

Who Uses Regularly or Occasionally

Posed to Respondents Who Use Restaurant Regularly or Occasionally.

#### Recent Usage

Posed to Respondents Who Use Restaurant Regularly or Occasionally.

Posed to Respondents Who Order Restaurant on Third Party Apps.

#### Orders On Third Party Food Del. Apps

Posed to Respondents Who Use Restaurant Regularly or Occasionally.

Posed to Respondents Who Order Restaurant on Third Party Apps.