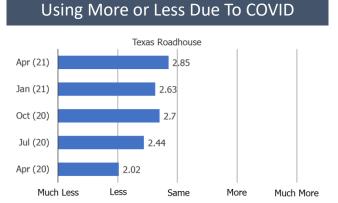

hird Party Apps.



#### Using More or Less Due To COVID



**Expected Usage** 





% Who Uses Regularly or Occasionally

Dunkin Donuts

Posed to Respondents Who Use Restaurant Regularly or Occasionally.



#### Recent Usage









Posed to Respondents Who Use Restaurant Regularly or Occasionally.



















20%

Posed to Respondents Who Use Restaurant Regularly or Occasionally.



Orders On Third Party Food Del. Apps



Posed to Respondents Who Use Restaurant Regularly or Occasionally.

Apr (21)





Same

Increase

Posed to Respondents Who Order Restaurant on Third Party Apps.





Decrease







Posed to Respondents Who Use Restaurant Regularly or Occasionally.





Orders On Third Party Food Del. Apps



Posed to Respondents Who Use Restaurant Regularly or Occasionally.





**Expected Usage** 



Posed to Respondents Who Order Restaurant on Third Party Apps.







Posed to Respondents Who Use Restaurant Regularly or Occasionally.

#### % Who Uses Regularly or Occasionally



#### Recent Usage



#### Orders On Third Party Food Del. Apps



Posed to Respondents Who Order Restaurant on Third Party Apps.

# Using More or Less Due To COVID



#### **Expected Usage**



#### Are Orders Additional or Replacement



Posed to Respondents Who Use Restaurant Regularly or Occasionally.

Posed to Respondents Who Use Restaurant Regularly or Occasionally.

#### % Who Uses Regularly or Occasionally



#### Recent Usage



#### Orders On Third Party Food Del. Apps



Posed to Respondents Who Use Restaurant Regularly or Occasionally.





#### **Expected Usage**



Posed t