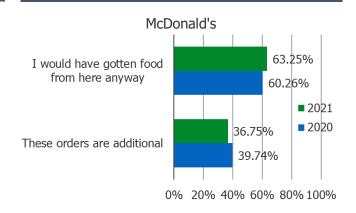

#### **Expected Usage**

Jul (20)

Apr (20)

Much Less

Less

Posed to all respondents. Posed to Respondents Who Use Restaurant Regularly or Occasionally. % Who Uses Regularly or Occasionally **Recent Usage** Orders On Third Party Food Del. Apps Chipotle Chipotle Apr (21) 2.09 Chipotle Jan (21) 21.2% Regularly/Often 2021 Oct (20) 2.04 25% 12.9% Jul (20) 1.94 2020 Apr (20) 20% Jan (20) 2.13 Occasionally 25.5% Oct (19) 1.98 2.1 Jul (19) I tried it once or twice, but 10.8% Apr (19) 2.09 Jan (19) 1.95 10.2% not again since Oct (18) 2 Jul (18) 2 40.8% Never Apr (18) 2.03 51.4% Jan (18) 2 Jul (19) Oct (19) Jan (20) Apr (20) Oct (17) 2.06 0% 10% 20% 30% 40% 50% 60% Recently Recently Same Decreased Increased Posed to Respondents Who Order Restaurant on Third Party Apps. Posed to Respondents Who Use Restaurant Regularly or Occasionally. **Expected Usage** Are Orders Additional or Replacement Using More or Less Due To COVID Chipotle Chipotle Chipotle Apr (21) Apr (21) 3.09 Jan (21) Oct (20) Jul (20) 63.49% 2.1 Jan (21) 3.06 I would have gotten food Apr (20) from here anyway Jan (20) 2.16 61.95% Oct (20) 3.04 Oct (19) 2.03 Jul (19) 2.1

0% 20% 40% 60% 80% 100%

These orders are additional

Posed to Respondents Who Use Restaurant Regularly or Occasionally.