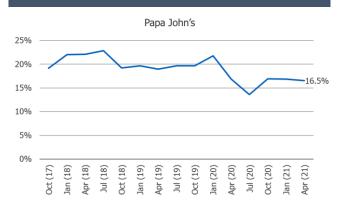

#### Using More or Less Due To COVID

Posed to Respondents Who Order Restaurant on Third Party Apps.

Posed to all respondents. % Who Uses Regularly or Occasionally Longhorn Steakhouse 16% 14%

Jul (18) Oct (18)

10%

Posed to Respondents Who Use Restaurant Regularly or Occasionally.

#### Recent Usage

Orders On Third Party Food Del. Apps

Posed to Respondents Who Use Restaurant Regularly or Occasionally.

Posed to Respondents Who Order Restaurant on Third Party Apps.

#### Using More or Less Due To COVID

Apr (19) Jul (19)

Oct (19)

Jan (20) Apr (20)

Jul (20) Oct (20)

Jan (21) Apr (21)

#### **Expected Usage**

\*Who Uses Regularly or Occasionally

Chili's

15%

Posed to Respondents Who Use Restaurant Regularly or Occasionally.