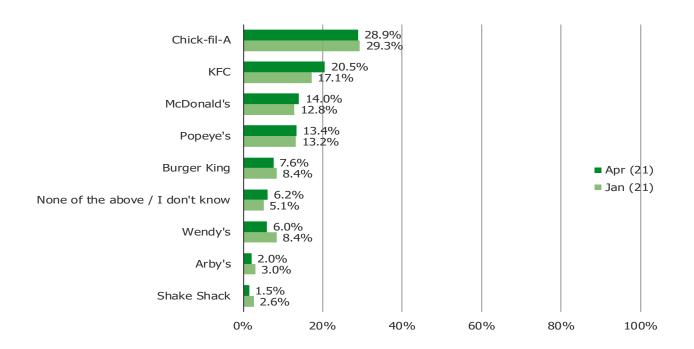

| 28.7%    | 15.8%    | 15.1%    | 16.0%    | 15.6%    | 23.8%    | 16.0%    | 34.2%    | 11.4%    |
| Olive Garden        | 25.4%    | 20.3%    | 19.9%    | 24.7%    | 18.6%    | 12.2%    | 15.4%    | 16.0%    | 8.5%     |

II

**Overall Casual Dining Trends** 

% of respondents who replied "none of the above" when we asked which of the following restaurants they use regularly or occasionally.



# How often do you do the following?

Posed to all respondents.



Casual Dining Deck

# How often do you visit fast food / fast casual dining restaurants?



# III

# **Fried Chicken Sandwiches**

# How often do you eat fried chicken sandwiches?



# Are you changing how often you eat fried chicken sandwiches?



# In your opinion, which of the following has the best fried chicken sandwich?



# IV

**Ghost Kitchens** 

# Have you ordered from any of the following on food delivery apps that you use?

Posed to respondents who use food delivery apps.



# How satisfied were you with your most recent order from the following:

Posed to respondents who have ordered from each of the following via food delivery apps.



# How often do you expect to order again from the following going forward?

Posed to respondents who have ordered from each of the following via food delivery apps.



# Are you familiar with "Ghost Restaurants" or "Delivery Only Virtual Restaurants"?

Posed to respondents who use food delivery apps.



#### What is your opinion of ordering from this type of restaurant?

Posed to respondents who use food delivery apps.

Description shown to respondents: A "Ghost Rest