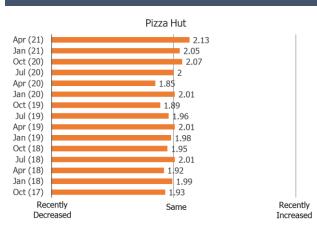

#### Recent Usage

Posed to Respondents Who Use Restaurant Regularly or Occasionally.

Posed to Respondents Who Order Restaurant on Third Party Apps.