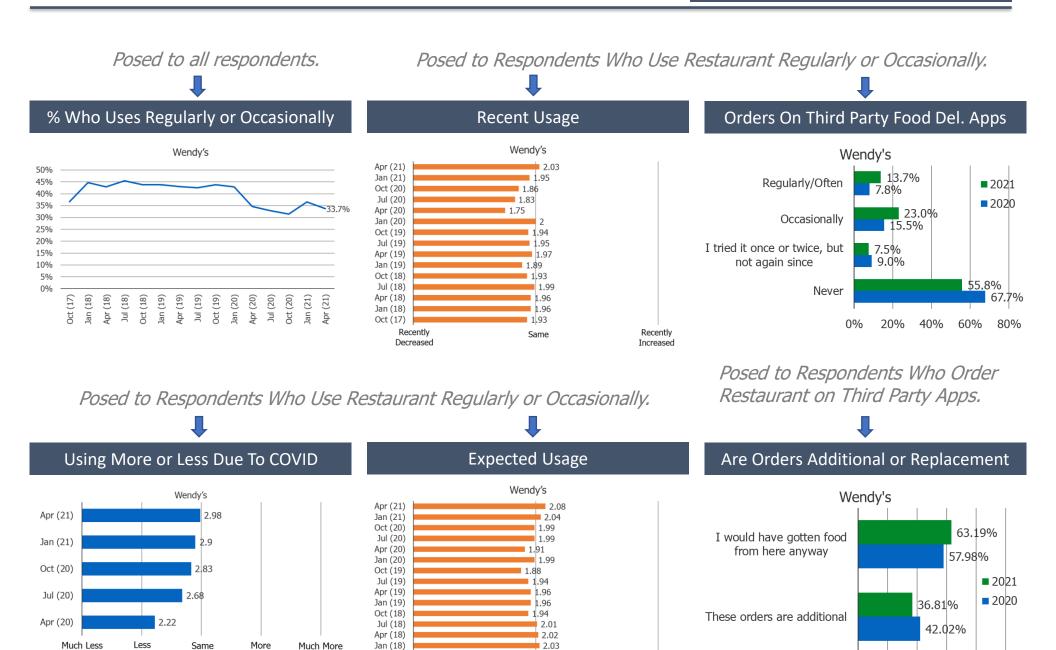

### Are Orders Additional or Replacement

Posed to Respondents Who Use Restaurant Regularly or Occasionally.