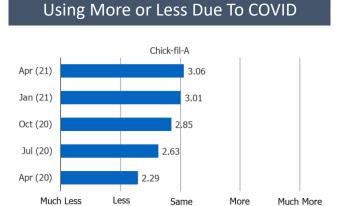

ondents Who Use Restaurant Regularly or Occasionally.



#### % Who Uses Regularly or Occasionally



#### Recent Usage



#### Orders On Third Party Food Del. Apps



Posed to Respondents Who Use Restaurant Regularly or Occasionally.





Posed to Respondents Who Order Restaurant on Third Party Apps.



#### Using More or Less Due To COVID



**Expected Usage** 





% Who Uses Regularly or Occasionally

Dunkin Donuts

Posed to Respondents Who Use Restaurant Regularly or Occasionally.



#### Recent Usage









Posed to Respondents Who Use Restaurant Regularly or Occasionally.



















20%

Posed to Respondents Who Use Restaurant Regularly or Occasionally.



Orders On Third Party Food Del. Apps



Posed to Respondents Who Use Restaurant Regularly or Occasionally.

Apr (21)





Same

Increase

Posed to Respondents Who Order Restaurant on Third Party Apps.





Decrease







Posed to Respondents Who Use Restaurant Regularly or Occasionally.





Orders On Third Party Food Del. Apps



Posed to Respondents Who Use Restaurant Regularly or Occasionally.





**Expected Usage** 



Posed to Respondents Who Order Restaurant on Third Party Apps.







Posed to Respondents Who Use Restaurant Regularly or Occasionally.

#### % Who Uses Regularly or Occasionally



#### Recent Usage



#### Orders On Third Party Food Del. Apps



Posed to Respondents Who Order Restaurant on Third Party Apps.

# Using More or Less Due To COVID



#### **Expected Usage**



#### Are Orders Additional or Replacement



Posed to Respondents Who Use Restaurant Regularly or Occasionally.