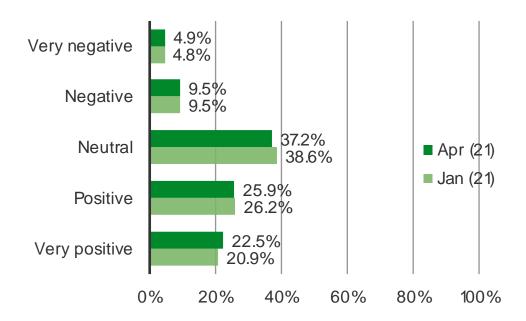

#### What is your opinion of ordering from this type of restaurant?

Posed to respondents who use food delivery apps.

Description shown to respondents: A "Ghost Restaurant/Kitchen", also known as a virtual restaurant or cloud kitchen, is a foodservice establishment that offers take-out only. These "ghostly" eateries don't have a storefront, so customers can't come to pick up their own food. Ghost restaurants deliver food directly to their patrons, often through the use of third-party delivery services.