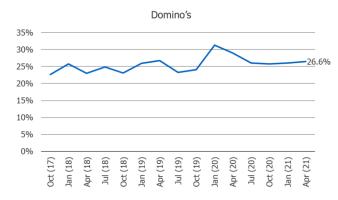

## **Changes I like % (minus) Changes I dislike %**

|                     | Apr (19) | Jul (19) | Oct (19) | Jan (20) | Apr (20) | Jul (20) | Oct (20) | Jan (21) | Apr (21) |
|---------------------|----------|----------|----------|----------|----------|----------|----------|----------|----------|
| KFC                 | 18.6%    | 15.1%    | 16.5%    | 18.2%    | 18.6%    | 16.4%    | 25.3%    | 18.1%    | 29.9%    |
| Papa John's         | 24.6%    | 11.7%    | 13.0%    | 22.6%    | 24.1%    | 13.7%    | 20.7%    | 26.2%    | 28.8%    |
| Pizza Hut           | 19.8%    | 18.4%    | 10.4%    | 19.9%    | 18.4%    | 18.5%    | 28.9%    | 20.8%    | 28.4%    |
| Starbucks           | 24.3%    | 26.8%    | 28.1%    | 26.9%    | 25.2%    | 17.7%    | 24.1%    | 21.6%    | 28.3%    |
| Domino's            | 22.9%    | 22.0%    | 16.7%    | 20.9%    | 23.8%    | 18.9%    | 25.8%    | 21.2%    | 28.2%    |
| Burger King         | 22.1%    | 16.4%    | 18.7%    | 18.8%    | 16.7%    | 16.1%    | 19.6%    | 19.5%    | 27.5%    |
| Dunkin Donuts       | 24.3%    | 20.4%    | 24.4%    | 20.9%    | 12.9%    | 13.5%    | 23.7%    | 21.6%    | 25.5%    |
| Cheese Cake Factory | 16.1%    | 18.1%    | 9.9%     | 21.6%    | 13.9%    | 5.1%     | 8.6%     | 20.3%    | 25.2%    |
| Applebee's          | 22.4%    | 19.1%    | 23.7%    | 22.2%    | 16.5%    | 3.9%     | 15.1%    | 19.7%    | 24.6%    |
| Popeye's            |          |          |          | 25.1%    | 25.6%    | 20.1%    | 17.0%    | 17.0%    | 23.7%    |
| Wendy's             | 19.5%    | 21.3%    | 16.6%    | 17.0%    | 15.7%    | 9.9%     | 15.9%    | 12.1%    | 22.6%    |
| Panera              | 20.8%    | 22.1%    | 20.7%    | 16.8%    | 17.0%    | 11.2%    | 12.9%    | 27.4%    | 22.6%    |
| Sonic               | 22.0%    | 24.8%    | 18.5%    | 21.3%    | 21.2%    | 13.0%    | 18.7%    | 18.0%    | 21.2%    |
| Chipotle            | 15.4%    | 15.3%    | 18.4%    | 17.1%    | 17.7%    | 12.5%    | 16.7%    | 19.5%    | 21.2%    |
| McDonald's          | 19.6%    | 21.4%    | 13.4%    | 14.1%    | 14.2%    | 8.2%     | 13.0%    | 15.1%    | 20.9%    |
| Taco Bell           | 26.4%    | 24.9%    | 18.0%    | 18.6%    | 17.1%    | 11.9%    | -6.0%    | 6.5%     | 20.3%    |
| Red Robbin          | 23.2%    | 17.8%    | 13.8%    | 11.7%    | 21.0%    | 17.1%    | 22.5%    | 12.7%    | 19.7%    |
| Chili's             | 25.6%    | 15.4%    | 19.8%    | 22.7%    | 13.2%    | 13.1%    | 12.0%    | 15.6%    | 18.6%    |
| Chick-fil-A         | 13.0%    | 14.4%    | 19.2%    | 18.3%    | 12.3%    | 9.4%     | 12.2%    | 14.6%    | 18.0%    |
| Texas Roadhouse     | 12.2%    | 6.4%     | 1.9%     | 13.9%    | 3.5%     | 6.9%     | 12.1%    | 12.9%    | 17.6%    |
| Ruby Tuesday        | 16.0%    | 14.4%    | 6.9%     | 12.9%    | 12.3%    | 17.5%    | 17.8%    | 9.9%     | 16.1%    |
| Buffalo Wild Wings  | 9.2%     | 14.6%    | 12.5%    | 17.2%    | 12.2%    | 11.2%    | 19.7%    | 14.9%    | 16.0%    |
| Cracker Barrel      | 16.3%    | 21.0%    | 9.8%     | 21.8%    | 11.7%    | 14.8%    | 7.1%     | -2.3%    | 14.8%    |
| Longhorn Steakhouse | 21.4%    | 19.6%    | 6.3%     | 20.2%    | 13.4%    | 2.1%     | 12.9%    | -1.7%    | 14.0%    |
| IHOP                | 19.2%    | 26.0%    | 12.1%    | 18.6%    | 14.7%    | 10.1%    | 11.7%    | 15.7%    | 13.9%    |
| Wingstop            | 28.7%    | 15.8%    | 15.1%    | 16.0%    | 15.6%    | 23.8%    | 16.0%    | 34.2%    | 11.4%    |
| Olive Garden        | 25.4%    | 20.3%    | 19.9%    | 24.7%    | 18.6%    | 12.2%    | 15.4%    | 16.0%    | 8.5%     |