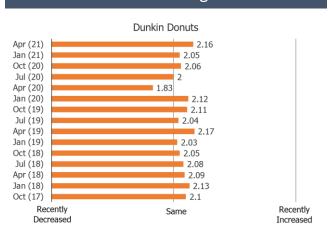

Apr (21)

Same

Increase

Posed to Respondents Who Order Restaurant on Third Party Apps.

Decrease

Posed to Respondents Who Use Restaurant Regularly or Occasionally.

Orders On Third Party Food Del. Apps

Posed to Respondents Who Use Restaurant Regularly or Occasionally.