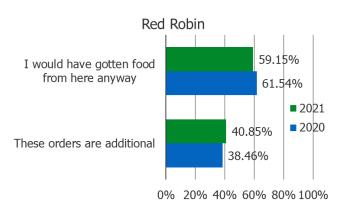

#### Are Orders Additional or Replacement

Posed to Respondents Who Use Restaurant Regularly or Occasionally.

Posed to Respondents Who Use Restaurant Regularly or Occasionally.

### Are Orders Additional or Replacement

Posed to Respondents Who Use Restaurant Regularly or Occasionally.

#### Are Orders Additional or Replacement

Same

Increase

Decrease

Posed to Respondents Who Use Restaurant Regularly or Occasionally.

#### Are Orders Additional or Replacement

Much More

\*\*Ruby Tuesday

Posed to Respondents Who Use Restaurant Regularly or Occasionally.

#### **Expected Usage**

Are Orders Additional or Replacement

Posed to Respondents Who Use Restaurant Regularly or Occasionally.

### Are Orders Additional or Replacement

Same

Decrease