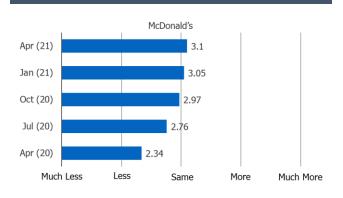

ual Dining
  - Overall usage of casual dining is improved sequentially as the recovery from COVID lows continues.
  - Expected future usage sentiment is improved and net positive for most restaurants.
  - □ COVID headwind has retreated over the past two quarters relative to last year.
  - □ Sentiment toward menu changes for all restaurants is net positive (to varying degrees for each restaurant).

Ι

**Restaurant Specific Data** 

\*\*Posed to all respondents.

Who Uses Regularly or Occasionally

Posed to Respondents Who Use Restaurant Regularly or Occasionally.



#### Recent Usage









Posed to Respondents Who Use Restaurant Regularly or Occasionally.

Posed to Respondents Who Order Restaurant on Third Party Apps.



### 1

#### Using More or Less Due To COVID

### Expected Usage











Posed to Respondents Who Use Restaurant Regularly or Occasionally.



#### % Who Uses Regularly or Occasionally



#### Recent Usage



#### Orders On Third Party Food Del. Apps



Posed to Respondents Who Use Restaurant Regularly or Occasionally.





Posed to Respondents Who Order Restaurant on Third Party Apps.



#### Using More or Less Due To COVID



**Expected Usage** 





% Who Uses Regularly or Occasionally

Dunkin Donuts

Posed to Respondents Who Use Restaurant Regularly or Occasionally.



#### Recent Usage









Posed to Respondents Who Use Restaurant Regularly or Occasionally.



















20%

Posed to Respondents Who Use Restaurant Regularly or Occasionally.



Orders On Third Party Food Del. Apps



Posed to Respondents Who Use Restaurant Regularly or Occa