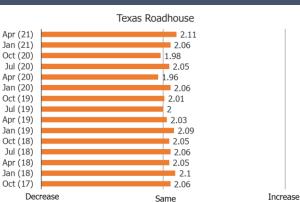

# Using More or Less Due To COVID



**Expected Usage** 





% Who Uses Regularly or Occasionally

Dunkin Donuts

Posed to Respondents Who Use Restaurant Regularly or Occasionally.



#### Recent Usage









Posed to Respondents Who Use Restaurant Regularly or Occasionally.



















20%

Posed to Respondents Who Use Restaurant Regularly or Occasionally.



Orders On Third Party Food Del. Apps



Posed to Respondents Who Use Restaurant Regularly or Occasionally.

Apr (21)





Same

Increase

Posed to Respondents Who Order Restaurant on Third Party Apps.





Decrease







Posed to Respondents Who Use Restaurant Regularly or Occasionally.





Orders On Third Party Food Del. Apps



Posed to Respondents Who Use Restaurant Regularly or Occasionally.





**Expected Usage** 



Posed to Respondents Who Order Restaurant on Third Party Apps.







Posed to Respondents Who Use Restaurant Regularly or Occasionally.

#### % Who Uses Regularly or Occasionally



#### Recent Usage



#### Orders On Third Party Food Del. Apps



Posed to Respondents Who Order Restaurant on Third Party Apps.

# Using More or Less Due To COVID



#### **Expected Usage**



#### Are Orders Additional or Replacement



Posed to Respondents Who Use Restaurant Regularly or Occasionally.

Posed to Respondents Who Use Restaurant Regularly or Occasionally.

#### % Who Uses Regularly or Occasionally



#### Recent Usage



#### Orders On Third Party Food Del. Apps



Posed to Respondents Who Use Restaurant Regularly or Occasionally.





#### **Expected Usage**



Posed to Respondents Who Order