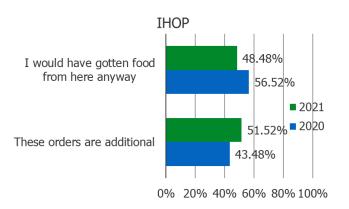

#### Are Orders Additional or Replacement

Posed to Respondents Who Use Restaurant Regularly or Occasionally.

Posed to Respondents Who Use Restaurant Regularly or Occasionally.

### Are Orders Additional or Replacement

Posed to Respondents Who Use Restaurant Regularly or Occasionally.