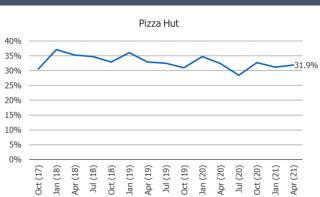

od Del. Apps



Posed to Respondents Who Use Restaurant Regularly or Occasionally.



Apr (19) Jul (19) Oct (19) Jan (20)

Jul (18) Oct (18) Jul (20) Oct (20)



#### Using More or Less Due To COVID







Posed to Respondents Who Order Restaurant on Third Party Apps.







#### % Who Uses Regularly or Occasionally



Posed to Respondents Who Use Restaurant Regularly or Occasionally.



#### Using More or Less Due To COVID



Posed to Respondents Who Use Restaurant Regularly or Occasionally.



#### Orders On Third Party Food Del. Apps



Posed to Respondents Who Order Restaurant on Third Party Apps.







2.01

Same

Increase

Oct (17)

Decrease

0% 20% 40% 60% 80% 100%





Posed to Respondents Who Use Restaurant Regularly or Occasionally.



#### % Who Uses Regularly or Occasionally



#### Recent Usage



#### Orders On Third Party Food Del. Apps



Posed to Respondents Who Use Restaurant Regularly or Occasionally.



# 1

Posed to Respondents Who Order Restaurant on Third Party Apps.



#### Using More or Less Due To COVID



#### **Expected Usage**





Jul (20)

Apr (20)

Much Less

Less

Posed to all respondents. Posed to Respondents Who Use Restaurant Regularly or Occasionally. % Who Uses Regularly or Occasionally **Recent Usage** Orders On Third Party Food Del. Apps Chipotle Chipotle Apr (21) 2.09 Chipotle Jan (21) 21.2% Regularly/Often 2021 Oct (20) 2.04 25% 12.9% Jul (20) 1.94 2020 Apr (20) 20% Jan (20) 2.13 Occasionally 25.5% Oct (19) 1.98 2.1 Jul (19) I tried it once or twice, but 10.8% Apr (19) 2.09 Jan (19) 1.95 10.2% not again since Oct (18) 2 Jul (18) 2