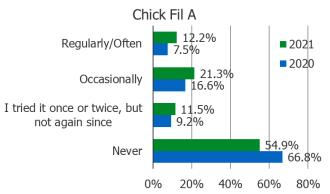

### Using More or Less Due To COVID

### Expected Usage











Posed to Respondents Who Use Restaurant Regularly or Occasionally.



#### % Who Uses Regularly or Occasionally



#### Recent Usage



#### Orders On Third Party Food Del. Apps



Posed to Respondents Who Use Restaurant Regularly or Occasionally.





Posed to Respondents Who Order Restaurant on Third Party Apps.



#### Using More or Less Due To COVID



**Expected Usage** 





% Who Uses Regularly or Occasionally

Dunkin Donuts

Posed to Respondents Who Use Restaurant Regularly or Occasionally.



#### Recent Usage









Posed to Respondents Who Use Restaurant Regularly or Occasionally.



















20%

Posed to Respondents Who Use Restaurant Regularly or Occasionally.



Orders On Third Party Food Del. Apps



Posed to Respondents Who Use Restaurant Regularly or Occasionally.

Apr (21)





Same

Increase

Posed to Respondents Who Order Restaurant on Third Party Apps.





Decrease







Posed to Respondents Who Use Restaurant Regularly or Occasionally.





Orders On Third Party Food Del. Apps



Posed to Respondents Who Use Restaurant Regularly or Occasionally.





**Expected Usage** 



Posed to Respondents Who Order Restaurant on Third Party Apps.







Posed to Respondents Who Use Restaurant Regularly or Occasionally.

#### % Who Uses Regularly or Occasionally



#### Recent Usage



#### Orders On Third Party Food Del. Apps



Posed to Respondents Who Order Restaurant on Third Party Apps.

# Using More or Less Due To COVID



#### **Expected Usage**



#### Are Orders Additional or Re