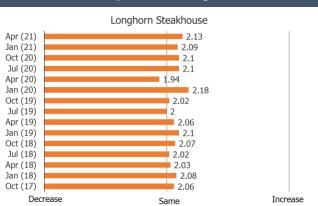

Increase



#### Recent Usage



#### Orders On Third Party Food Del. Apps



Posed to Respondents Who Use Restaurant Regularly or Occasionally.



## 1

#### Using More or Less Due To COVID







Posed to Respondents Who Order Restaurant on Third Party Apps.





Posed to all respondents. % Who Uses Regularly or Occasionally Longhorn Steakhouse 16% 14%

Jul (18) Oct (18)

10%

Posed to Respondents Who Use Restaurant Regularly or Occasionally.



#### Recent Usage



Orders On Third Party Food Del. Apps



Posed to Respondents Who Use Restaurant Regularly or Occasionally.





Posed to Respondents Who Order Restaurant on Third Party Apps.

#### Using More or Less Due To COVID

Apr (19) Jul (19)

Oct (19)

Jan (20) Apr (20)

Jul (20) Oct (20)

Jan (21) Apr (21)



#### **Expected Usage**





\*Who Uses Regularly or Occasionally

Chili's

15%

Posed to Respondents Who Use Restaurant Regularly or Occasionally.



#### Recent Usage



Orders On Third Party Food Del. Apps



Posed to Respondents Who Use Restaurant Regularly or Occasionally.



Apr (19) Jul (19) Oct (19) Jan (20)

Jul (18) Oct (18) Jul (20) Oct (20)



#### Using More or Less Due To COVID







Posed to Respondents Who Order Restaurant on Third Party Apps.







#### % Who Uses Regularly or Occasionally



Posed to Respondents Who Use Restaurant Regularly or Occasionally.



#### Using More or Less Due To COVID



Posed to Respondents Who Use Restaurant Regularly or Occasionally.



#### Orders On Third Party Food Del. Apps



Posed to Respondents Who Order Restaurant on Third Party Apps.







2.01

Same

I