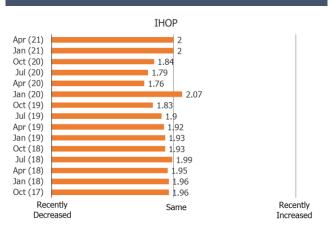

## **Changes I like % (minus) Changes I dislike %**

|                     | Apr (19) | Jul (19) | Oct (19) | Jan (20) | Apr (20) | Jul (20) | Oct (20) | Jan (21) | Apr (21) |
|---------------------|----------|----------|----------|----------|----------|----------|----------|----------|----------|
| KFC                 | 18.6%    | 15.1%    | 16.5%    | 18.2%    | 18.6%    | 16.4%    | 25.3%    | 18.1%    | 29.9%    |
| Papa John's         | 24.6%    | 11.7%    | 13.0%    | 22.6%    | 24.1%    | 13.7%    | 20.7%    | 26.2%    | 28.8%    |
| Pizza Hut           | 19.8%    | 18.4%    | 10.4%    | 19.9%    | 18.4%    | 18.5%    | 28.9%    | 20.8%    | 28.4%    |
| Starbucks           | 24.3%    | 26.8%    | 28.1%    | 26.9%    | 25.2%    | 17.7%    | 24.1%    | 21.6%    | 28.3%    |
| Domino's            | 22.9%    | 22.0%    | 16.7%    | 20.9%    | 23.8%    | 18.9%    | 25.8%    | 21.2%    | 28.2%    |
| Burger King         | 22.1%    | 16.4%    | 18.7%    | 18.8%    | 16.7%    | 16.1%    | 19.6%    | 19.5%    | 27.5%    |
| Dunkin Donuts       | 24.3%    | 20.4%    | 24.4%    | 20.9%    | 12.9%    | 13.5%    | 23.7%    | 21.6%    | 25.5%    |
| Cheese Cake Factory | 16.1%    | 18.1%    | 9.9%     | 21.6%    | 13.9%    | 5.1%     | 8.6%     | 20.3%    | 25.2%    |
| Applebee's          | 22.4%    | 19.1%    | 23.7%    | 22.2%    | 16.5%    | 3.9%     | 15.1%    | 19.7%    | 24.6%    |
| Popeye's            |          |          |          | 25.1%    | 25.6%    | 20.1%    | 17.0%    | 17.0%    | 23.7%    |
| Wendy's             | 19.5%    | 21.3%    | 16.6%    | 17.0%    | 15.7%    | 9.9%     | 15.9%    | 12.1%    | 22.6%    |
| Panera              | 20.8%    | 22.1%    | 20.7%    | 16.8%    | 17.0%    | 11.2%    | 12.9%    | 27.4%    | 22.6%    |
| Sonic               | 22.0%    | 24.8%    | 18.5%    | 21.3%    | 21.2%    | 13.0%    | 18.7%    | 18.0%    | 21.2%    |
| Chipotle            | 15.4%    | 15.3%    | 18.4%    | 17.1%    | 17.7%    | 12.5%    | 16.7%    | 19.5%    | 21.2%    |
| McDonald's          | 19.6%    | 21.4%    | 13.4%    | 14.1%    | 14.2%    | 8.2%     | 13.0%    | 15.1%    | 20.9%    |
| Taco Bell           | 26.4%    | 24.9%    | 18.0%    | 18.6%    | 17.1%    | 11.9%    | -6.0%    | 6.5%     | 20.3%    |
| Red Robbin          | 23.2%    | 17.8%    | 13.8%    | 11.7%    | 21.0%    | 17.1%    | 22.5%    | 12.7%    | 19.7%    |
| Chili's             | 25.6%    | 15.4%    | 19.8%    | 22.7%    | 13.2%    | 13.1%    | 12.0%    | 15.6%    | 18.6%    |
| Chick-fil-A         | 13.0%    | 14.4%    | 19.2%    | 18.3%    | 12.3%    | 9.4%     | 12.2%    | 14.6%    | 18.0%    |
| Texas Roadhouse     | 12.2%    | 6.4%     | 1.9%     | 13.9%    | 3.5%     | 6.9%     | 12.1%    | 12.9%    | 17.6%    |
| Ruby Tuesday        | 16.0%    | 14.4%    | 6.9%     | 12.9%    | 12.3%    | 17.5%    | 17.8%    | 9.9%     | 16.1%    |
| Buffalo Wild Wings  | 9.2%     | 14.6%    | 12.5%    | 17.2%    | 12.2%    | 11.2%    | 19.7%    | 14.9%    | 16.0%    |
| Cracker Barrel      | 16.3%    | 21.0%    | 9.8%     | 21.8%    | 11.7%    | 14.8%    | 7.1%     | -2.3%    | 14.8%    |
| Longhorn Steakhouse | 21.4%    | 19.6%    | 6.3%     | 20.2%    | 13.4%    | 2.1%     | 12.9%    | -1.7%    | 14.0%    |
| IHOP                | 19.2%    | 26.0%    | 12.1%    | 18.6%    | 14.7%    | 10.1%    | 11.7%    | 15.7%    | 13.9%    |
| Wingstop            | 28.7%    | 15.8%    | 15.1%    | 16.0%    | 15.6%    | 23.8%    | 16.0%    | 34.2%    | 11.4%    |
| Olive Garden        | 25.4%    | 20.3%    | 19.9%    | 24.7%    | 18.6%    | 12.2%    | 15.4%    | 16.0%    | 8.5%     |