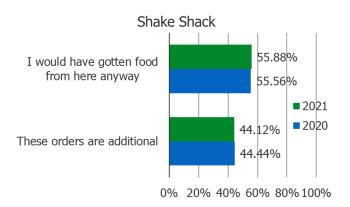

#### Are Orders Additional or Replacement

Posed to Respondents Who Use Restaurant Regularly or Occasionally.

Posed to Respondents Who Use Restaurant Regularly or Occasionally.