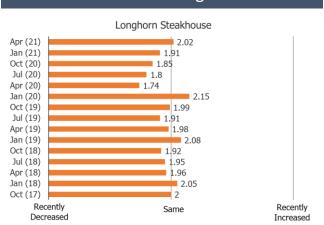

#### Recent Usage

Posed to Respondents Who Use Restaurant Regularly or Occasionally.

Posed to Respondents Who Order Restaurant on Third Party Apps.