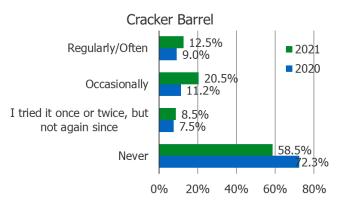

Ι

**Restaurant Specific Data** 

\*\*Posed to all respondents.

Who Uses Regularly or Occasionally

Posed to Respondents Who Use Restaurant Regularly or Occasionally.