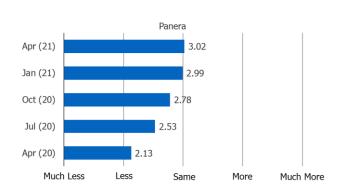

#### **Expected Usage**

Jul (20)

Apr (20)

Much Less

Less

Posed to all respondents. Posed to Respondents Who Use Restaurant Regularly or Occasionally. % Who Uses Regularly or Occasionally **Recent Usage** Orders On Third Party Food Del. Apps Chipotle Chipotle Apr (21) 2.09 Chipotle Jan (21) 21.2% Regularly/Often 2021 Oct (20) 2.04 25% 12.9% Jul (20) 1.94 2020 Apr (20) 20% Jan (20) 2.13 Occasionally 25.5% Oct (19) 1.98 2.1 Jul (19) I tried it once or twice, but 10.8% Apr (19) 2.09 Jan (19) 1.95 10.2% not again since Oct (18) 2 Jul (18) 2 40.8% Never Apr (18) 2.03 51.4% Jan (18) 2 Jul (19) Oct (19) Jan (20) Apr (20) Oct (17) 2.06 0% 10% 20% 30% 40% 50% 60% Recently Recently Same Decreased Increased Posed to Respondents Who Order Restaurant on Third Party Apps. Posed to Respondents Who Use Restaurant Regularly or Occasionally. **Expected Usage** Are Orders Additional or Replacement Using More or Less Due To COVID Chipotle Chipotle Chipotle Apr (21) Apr (21) 3.09 Jan (21) Oct (20) Jul (20) 63.49% 2.1 Jan (21) 3.06 I would have gotten food Apr (20) from here anyway Jan (20) 2.16 61.95% Oct (20) 3.04 Oct (19) 2.03 Jul (19) 2.1