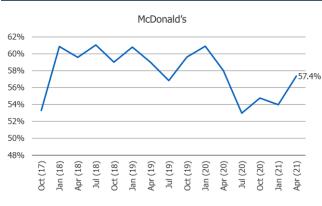

#### Orders On Third Party Food Del. Apps

Posed to Respondents Who Use Restaurant Regularly or Occasionally.

Posed to Respondents Who Order Restaurant on Third Party Apps.

#### Using More or Less Due To COVID

**Expected Usage** 

% Who Uses Regularly or Occasionally

Dunkin Donuts

Posed to Respondents Who Use Restaurant Regularly or Occasionally.