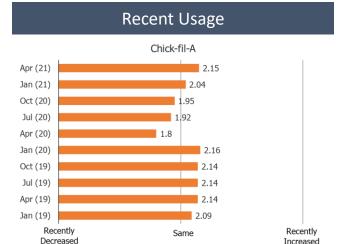

#### Recent Usage

Posed to Respondents Who Use Restaurant Regularly or Occasionally.

Posed to Respondents Who Order Restaurant on Third Party Apps.

#### Recent Usage