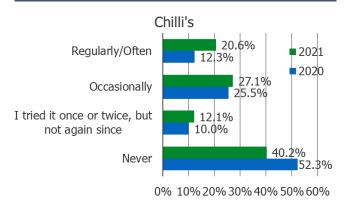

#### **Expected Usage**

Jul (20)

Apr (20)

Much Less

Less

Posed to all respondents. Posed to Respondents Who Use Restaurant Regularly or Occasionally. % Who Uses Regularly or Occasionally **Recent Usage** Orders On Third Party Food Del. Apps Chipotle Chipotle Apr (21) 2.09 Chipotle Jan (21) 21.2% Regularly/Often 2021 Oct (20) 2.04 25% 12.9% Jul (20) 1.94 2020 Apr (20) 20% Jan (20) 2.13 Occasionally 25.5% Oct (19) 1.98 2.1 Jul (19) I tried it once or twice, but 10.8% Apr (19) 2.09 Jan (19) 1.95 10.2% not again since Oct (18) 2 Jul (18) 2 40.8% Never Apr (18) 2.03 51.4% Jan (18) 2 Jul (19) Oct (19) Jan (20) Apr (20) Oct (17) 2.06 0% 10% 20% 30% 40% 50% 60% Recently Recently Same Decreased Increased Posed to Respondents Who Order Restaurant on Third Party Apps. Posed to Respondents Who Use Restaurant Regularly or Occasionally. **Expected Usage** Are Orders Additional or Replacement Using More or Less Due To COVID Chipotle Chipotle Chipotle Apr (21) Apr (21) 3.09 Jan (21) Oct (20) Jul (20) 63.49% 2.1 Jan (21) 3.06 I would have gotten food Apr (20) from here anyway Jan (20) 2.16 61.95% Oct (20) 3.04 Oct (19) 2.03 Jul (19) 2.1