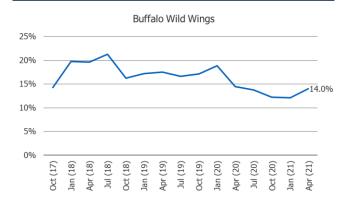

#### % Who Uses Regularly or Occasionally

#### Using More or Less Due To COVID

Posed to Respondents Who Order Restaurant on Third Party Apps.

Posed to all respondents. % Who Uses Regularly or Occasionally Longhorn Steakhouse 16% 14%

Jul (18) Oct (18)