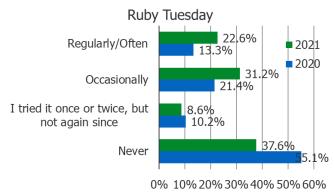

#### % Who Uses Regularly or Occasionally

#### Recent Usage

#### Orders On Third Party Food Del. Apps

Posed to Respondents Who Use Restaurant Regularly or Occasionally.

Using More or Less Due To COVID