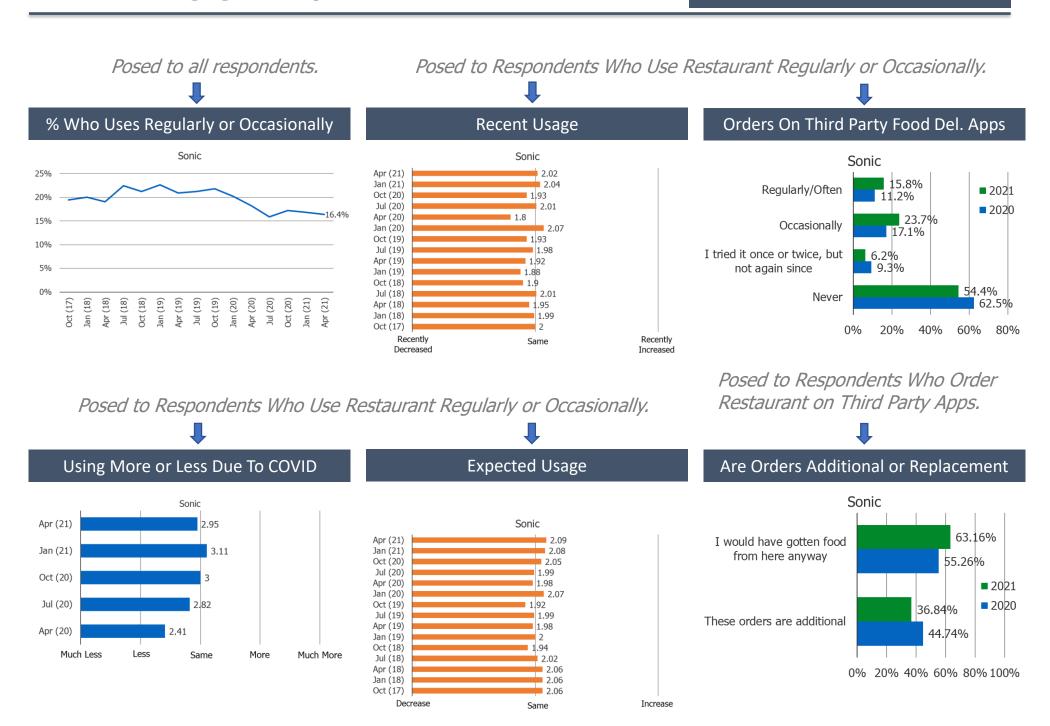

Ι

**Restaurant Specific Data** 

\*\*Posed to all respondents.

Who Uses Regularly or Occasionally

Posed to Respondents Who Use Restaurant Regularly or Occasionally.

#### Recent Usage

Posed to Respondents Who Use Restaurant Regularly or Occasionally.

Posed to Respondents Who Order Restaurant on Third Party Apps.

### 1

#### Using More or Less Due To COVID

### Expected Usage

Posed to Respondents Who Use Restaurant Regularly or Occasionally.

#### % Who Uses Regularly or Occasionally

#### Recent Usage

#### Orders On Third Party Food Del. Apps

Posed to Respondents Who Use Restaurant Regularly or Occasionally.

Posed to Respondents Who Order Restaurant on Third Party Apps.