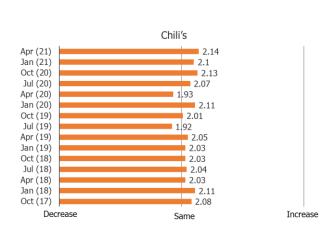

#### Orders On Third Party Food Del. Apps

Posed to Respondents Who Order Restaurant on Third Party Apps.

2.01

Same

Increase

Oct (17)

Decrease

0% 20% 40% 60% 80% 100%