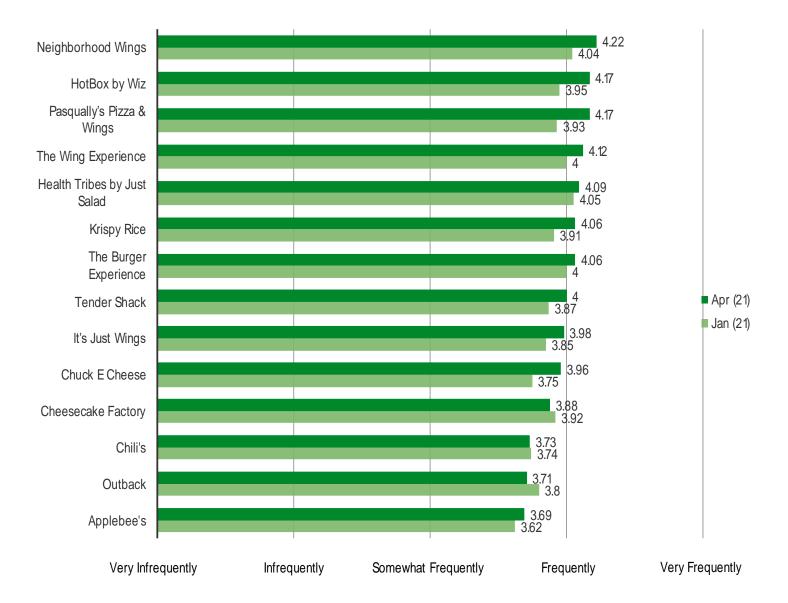

# How often do you expect to order again from the following going forward?

Posed to respondents who have ordered from each of the following via food delivery apps.