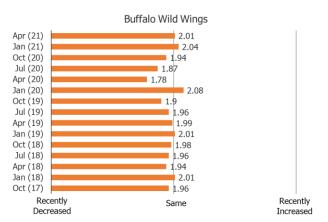

#### Orders On Third Party Food Del. Apps

Posed to Respondents Who Use Restaurant Regularly or Occasionally.

Posed to Respondents Who Order Restaurant on Third Party Apps.

#### Orders On Third Party Food Del. Apps

Posed to Respondents Who Order Restaurant on Third Party Apps.