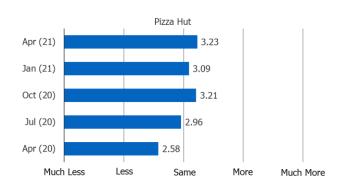

### Expected Usage

Posed to Respondents Who Use Restaurant Regularly or Occasionally.