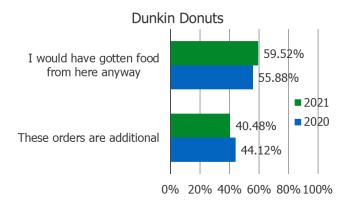

#### Are Orders Additional or Replacement

Posed to Respondents Who Use Restaurant Regularly or Occasionally.

Posed to Respondents Who Use Restaurant Regularly or Occasionally.

### Are Orders Additional or Replacement

Posed to Respondents Who Use Restaurant Regularly or Occasionally.

#### **Expected Usage**

Jul (20)

Apr (20)

Much Less

Less

Posed to all respondents. Posed to Respondents Who Use Restaurant Regularly or Occasionally. % Who Uses Regularly or Occasionally **Recent Usage** Orders On Third Party Food Del. Apps Chipotle Chipotle Apr (21) 2.09 Chipotle Jan (21) 21.2% Regularly/Often 2021 Oct (20) 2.04 25% 12.9% Jul (20) 1.94 2020 Apr (20) 20% Jan (20) 2.13 Occasionally 25.5% Oct (19) 1.98 2.1 Jul (19) I tried it once or twice, but 10.8% Apr (19) 2.09 Jan (19) 1.95 10.2% not again since Oct (18) 2 Jul (18) 2 40.8% Never Apr (18) 2.03 51.4% Jan (18) 2 Jul (19) Oct (19) Jan (20) Apr (20) Oct (17) 2.06 0% 10% 20% 30% 40% 50% 60% Recently Recently Same Decreased Increased Posed to Respondents Who Order Restaurant on Third Party Apps. Posed to Respondents Who Use Restaurant Regularly or Occasionally. **Expected Usage** Are Orders Additional or Replacement Using More or Less Due To COVID Chipotle Chipotle Chipotle Apr (21) Apr (21) 3.09 Jan (21) Oct (20) Jul (20) 63.49% 2.1 Jan (21) 3.06 I would have gotten food Apr (20) from here anyway Jan (20) 2.16 61.95% Oct (20) 3.04 Oct (19) 2.03 Jul (19) 2.1

0% 20% 40% 60% 80% 100%

These orders are additional

Posed to Respondents Who Use Restaurant Regularly or Occasionally.