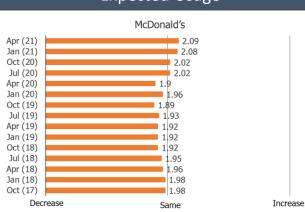

l Dining
  - Overall usage of casual dining is improved sequentially as the recovery from COVID lows continues.
  - Expected future usage sentiment is improved and net positive for most restaurants.
  - □ COVID headwind has retreated over the past two quarters relative to last year.
  - □ Sentiment toward menu changes for all restaurants is net positive (to varying degrees for each restaurant).

Ι

**Restaurant Specific Data** 

\*\*Posed to all respondents.

Who Uses Regularly or Occasionally

Posed to Respondents Who Use Restaurant Regularly or Occasionally.



#### Recent Usage









Posed to Respondents Who Use Restaurant Regularly or Occasionally.

Posed to Respondents Who Order Restaurant on Third Party Apps.



### 1

#### Using More or Less Due To COVID

### Expected Usage











Posed to Respondents Who Use Restaurant Regularly or Occasionally.



#### % Who Uses Regularly or Occasionally



#### Recent Usage



#### Orders On Third Party Food Del. Apps



Posed to Respondents Who Use Restaurant Regularly or Occasionally.





Posed to Respondents Who Order Restaurant on Third Party Apps.



#### Using More or Less Due To COVID



**Expected Usage** 





% Who Uses Regularly or Occasionally

Dunkin Donuts

Posed to Respondents Who Use Restaurant Regularly or Occasionally.



#### Recent Usage









Posed to Respondents Who Use Restaurant Regularly or Occasionally.



















20%

Posed to Respondents Who Use Restaurant Regularly or Occasionally.



Orders On Third Party Food Del. Apps



Posed to Respondents Who Use Restaurant Regularly or Occasi