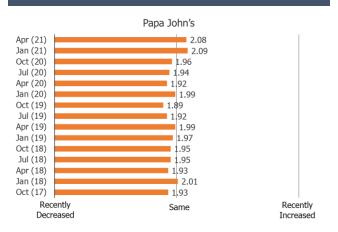

#### Using More or Less Due To COVID

Posed to Respondents Who Order Restaurant on Third Party Apps.

Posed to all respondents. % Who Uses Regularly or Occasionally Longhorn Steakhouse 16% 14%

Jul (18) Oct (18)

10%

Posed to Respondents Who Use Restaurant Regularly or Occasionally.

#### Recent Usage

Orders On Third Party Food Del. Apps

Posed to Respondents Who Use Restaurant Regularly or Occasionally.

Posed to Respondents Who Order Restaurant on Third Party Apps.

#### Using More or Less Due To COVID

Apr (19) Jul (19)

Oct (19)

Jan (20) Apr (20)

Jul (20) Oct (20)

Jan (21) Apr (21)

#### **Expected Usage**

\*Who Uses Regularly or Occasionally

Chili's

15%

Posed to Respondents Who Use Restaurant Regularly or Occasionally.