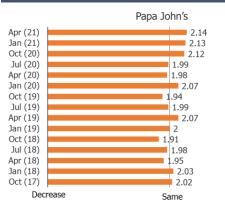

#### **Expected Usage**

Increase

Casual Dining Deck

Using More or Less Due To COVID

Posed to Respondents Who Use Restaurant Regularly or Occasionally.