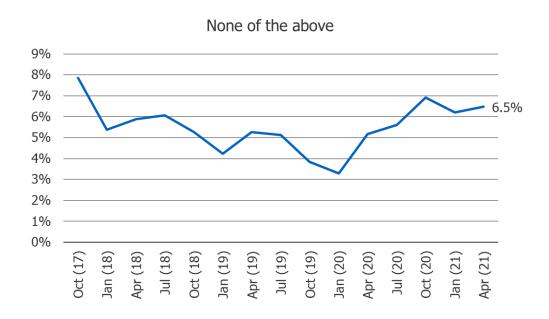

# How often do you do the following?

Posed to all respondents.

Casual Dining Deck