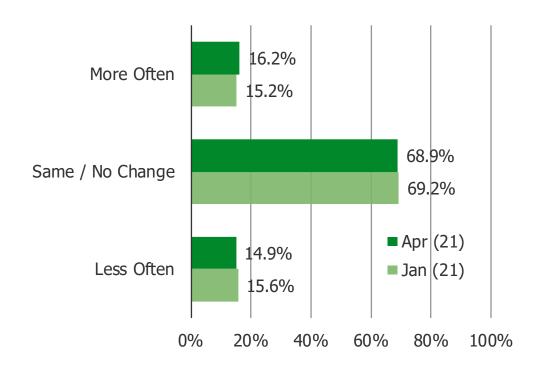

6%    | 14.7%    | 10.1%    | 11.7%    | 15.7%    | 13.9%    |
| Wingstop            | 28.7%    | 15.8%    | 15.1%    | 16.0%    | 15.6%    | 23.8%    | 16.0%    | 34.2%    | 11.4%    |
| Olive Garden        | 25.4%    | 20.3%    | 19.9%    | 24.7%    | 18.6%    | 12.2%    | 15.4%    | 16.0%    | 8.5%     |

II

**Overall Casual Dining Trends** 

% of respondents who replied "none of the above" when we asked which of the following restaurants they use regularly or occasionally.



# How often do you do the following?

Posed to all respondents.



Casual Dining Deck

# How often do you visit fast food / fast casual dining restaurants?



# III

# **Fried Chicken Sandwiches**

# How often do you eat fried chicken sandwiches?



# Are you changing how often you eat fried chicken sandwiches?



# In your opinion, which of the following has the best fried chicken sandwich?



# IV

**Ghost Kitchens** 

# Have you ordered from any of the following on food delivery apps that you use?

Posed to respondents who use food delivery apps.



# How satisfied were you with your most recent order from the following:

Posed to respondents who have ordered from each of the following via food delivery apps.



# How often do you expect to order again from the following going forward?

Posed to respondents who have ordered from each of the following via food delivery apps.



# Are you familiar with "Ghost Restaurants" or "Delivery Only Virtual Restaurants"?

Posed to respondents who use food delivery apps.



#### What is your opinion of ordering from this type of restaurant?

Posed to respon