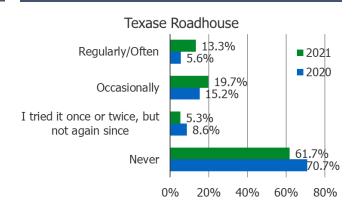

rly or Occasionally.





Posed to Respondents Who Order Restaurant on Third Party Apps.



#### Using More or Less Due To COVID



**Expected Usage** 





% Who Uses Regularly or Occasionally

Dunkin Donuts

Posed to Respondents Who Use Restaurant Regularly or Occasionally.



#### Recent Usage









Posed to Respondents Who Use Restaurant Regularly or Occasionally.



















20%

Posed to Respondents Who Use Restaurant Regularly or Occasionally.



Orders On Third Party Food Del. Apps



Posed to Respondents Who Use Restaurant Regularly or Occasionally.

Apr (21)





Same

Increase

Posed to Respondents Who Order Restaurant on Third Party Apps.





Decrease







Posed to Respondents Who Use Restaurant Regularly or Occasionally.





Orders On Third Party Food Del. Apps



Posed to Respondents Who Use Restaurant Regularly or Occasionally.





**Expected Usage** 



Posed to Respondents Who Order Restaurant on Third Party Apps.







Posed to Respondents Who Use Restaurant Regularly or Occasionally.

#### % Who Uses Regularly or Occasionally



#### Recent Usage



#### Orders On Third Party Food Del. Apps



Posed to Respondents Who Order Restaurant on Third Party Apps.

# Using More or Less Due To COVID



#### **Expected Usage**



#### Are Orders Additional or Replacement



Posed to Respondents Who Use Restaurant Regularly or Occasionally.

Posed to Respondents Who Use Restaurant Regularly or Occasionally.

#### % Who Uses Regularly or Occasionally



#### Recent Usage



#### Orders On Third Party Food Del. Apps



Posed to Respondents Who Use Resta