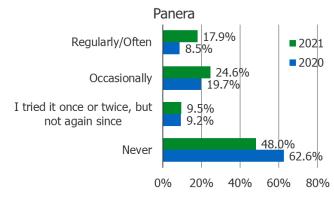

#### **Expected Usage**

Jul (20)

Apr (20)

Much Less

Less

Posed to all respondents. Posed to Respondents Who Use Restaurant Regularly or Occasionally. % Who Uses Regularly or Occasionally **Recent Usage** Orders On Third Party Food Del. Apps Chipotle Chipotle Apr (21) 2.09 Chipotle Jan (21) 21.2% Regularly/Often 2021 Oct (20) 2.04 25% 12.9% Jul (20) 1.94 2020 Apr (20) 20% Jan (20) 2.13 Occasionally 25.5% Oct (19) 1.98 2.1 Jul (19) I tried it once or twice, but 10.8% Apr (19) 2.09 Jan (19) 1.95 10.2% not again since Oct (18) 2 Jul (18) 2 40.8% Never Apr (18) 2.03 51.4% Jan (18) 2 Jul (19) Oct (19) Jan (20) Apr (20) Oct (17) 2.06 0% 10% 20% 30% 40% 50% 60% Recently Recently Same Decreased Increased Posed to Respondents Who Order Restaurant on Third Party Apps. Posed to Respondents Who Use Restaurant Regularly or Occasionally. **Expected Usage** Are Orders Additional or Replacement Using More or Less Due To COVID Chipotle Chipotle Chipotle Apr (21) Apr (21) 3.09 Jan (21) Oct (20) Jul (20) 63.49% 2.1 Jan (21) 3.06 I would have gotten food Apr (20) from here anyway Jan (20) 2.16 61.95% Oct (20) 3.04 Oct (19) 2.03 Jul (19) 2.1