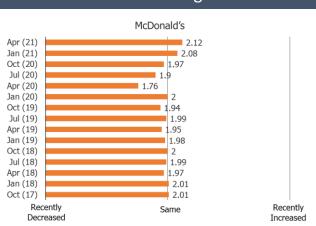

#### Using More or Less Due To COVID

**Expected Usage** 

% Who Uses Regularly or Occasionally

Dunkin Donuts

Posed to Respondents Who Use Restaurant Regularly or Occasionally.

#### Recent Usage

Posed to Respondents Who Use Restaurant Regularly or Occasionally.

20%

Posed to Respondents Who Use Restaurant Regularly or Occasionally.

Orders On Third Party Food Del. Apps

Posed to Respondents Who Use Restaurant Regularly or Occasionally.