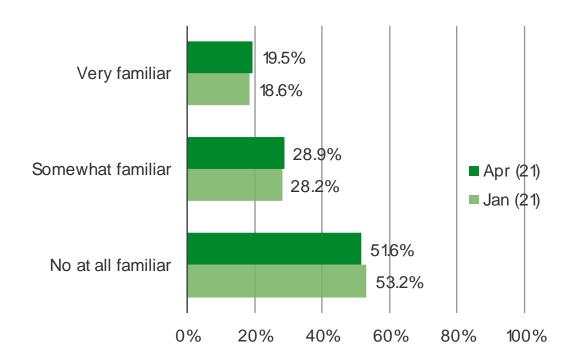

# Are you familiar with "Ghost Restaurants" or "Delivery Only Virtual Restaurants"?

Posed to respondents who use food delivery apps.