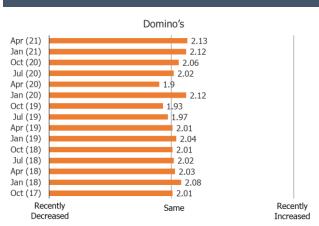

#### Recent Usage

Posed to Respondents Who Use Restaurant Regularly or Occasionally.

Posed to Respondents Who Order Restaurant on Third Party Apps.