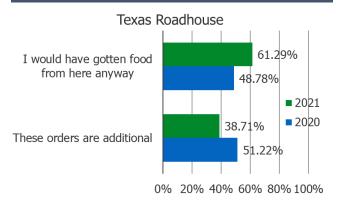

#### Are Orders Additional or Replacement

Posed to Respondents Who Use Restaurant Regularly or Occasionally.

Posed to Respondents Who Use Restaurant Regularly or Occasionally.