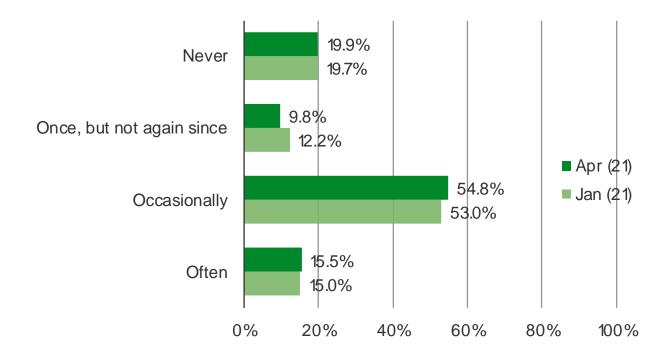

|
| IHOP                | 19.2%    | 26.0%    | 12.1%    | 18.6%    | 14.7%    | 10.1%    | 11.7%    | 15.7%    | 13.9%    |
| Wingstop            | 28.7%    | 15.8%    | 15.1%    | 16.0%    | 15.6%    | 23.8%    | 16.0%    | 34.2%    | 11.4%    |
| Olive Garden        | 25.4%    | 20.3%    | 19.9%    | 24.7%    | 18.6%    | 12.2%    | 15.4%    | 16.0%    | 8.5%     |

II

**Overall Casual Dining Trends** 

% of respondents who replied "none of the above" when we asked which of the following restaurants they use regularly or occasionally.



# How often do you do the following?

Posed to all respondents.



Casual Dining Deck

# How often do you visit fast food / fast casual dining restaurants?



# III

# **Fried Chicken Sandwiches**

# How often do you eat fried chicken sandwiches?



# Are you changing how often you eat fried chicken sandwiches?



# In your opinion, which of the following has the best fried chicken sandwich?



# IV

**Ghost Kitchens** 

# Have you ordered from any of the following on food delivery apps that you use?

Posed to respondents who use food delivery apps.



# How satisfied were you with your most recent order from the following:

Posed to respondents who have ordered from each of the following via food delivery apps.



# How often do you expect to order again from the following going forward?

Posed to respondents who have ordered from each of the following via food delivery apps.



# Are you familiar with "Ghost Restaurants" or "Delivery Only Virtual Restaurants"?

Posed to respondents who use food delivery apps.



#### What is your