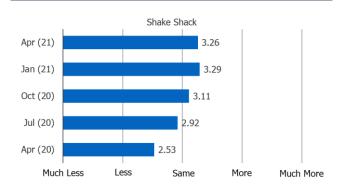

#### Using More or Less Due To COVID

Red Robbin

2.20

2.87

Same

More

Apr (21)

Jan (21)

Oct (20)

Jul (20)

Apr (20)

Much Less

Apr (19) Jul (19)

Oct (19) Jan (20) Apr (20)

Jul (20) Oct (20)