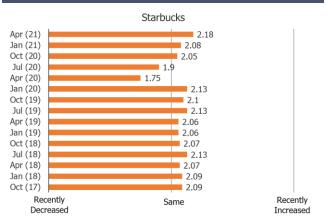

Apr (21)

Same

Increase

Posed to Respondents Who Order Restaurant on Third Party Apps.

Decrease

Posed to Respondents Who Use Restaurant Regularly or Occasionally.

Orders On Third Party Food Del. Apps

Posed to Respondents Who Use Restaurant Regularly or Occasionally.