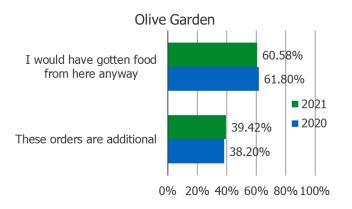

#### Are Orders Additional or Replacement

Posed to Respondents Who Use Restaurant Regularly or Occasionally.

Posed to Respondents Who Use Restaurant Regularly or Occasionally.

### Are Orders Additional or Replacement

Posed to Respondents Who Use Restaurant Regularly or Occasionally.