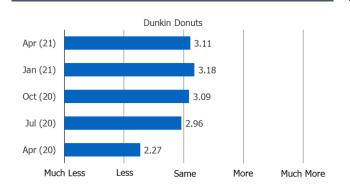

#### Using More or Less Due To COVID

#### Using More or Less Due To COVID

**Expected Usage** 

% Who Uses Regularly or Occasionally

Dunkin Donuts

Posed to Respondents Who Use Restaurant Regularly or Occasionally.

# Using More or Less Due To COVID