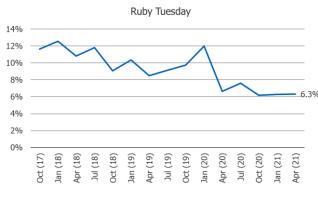

#### Using More or Less Due To COVID

Red Robbin

2.20

2.87

Same

More

Apr (21)

Jan (21)

Oct (20)

Jul (20)

Apr (20)

Much Less

Apr (19) Jul (19)

Oct (19) Jan (20) Apr (20)

Jul (20) Oct (20)