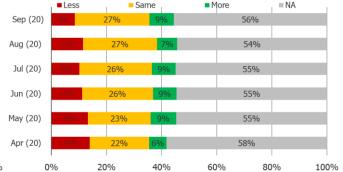

#### **Wearing Contacts**

**Wearing Glasses** 

Have you changed your purchasing habits around the following because of the coronavirus?