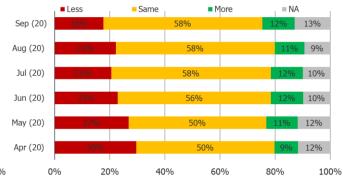

# **Wearing Contact Lenses**

#### N=319

#### Standard Deviation is ~30

Have you been wearing either more or less often because of coronavirus and stay-athome orders?