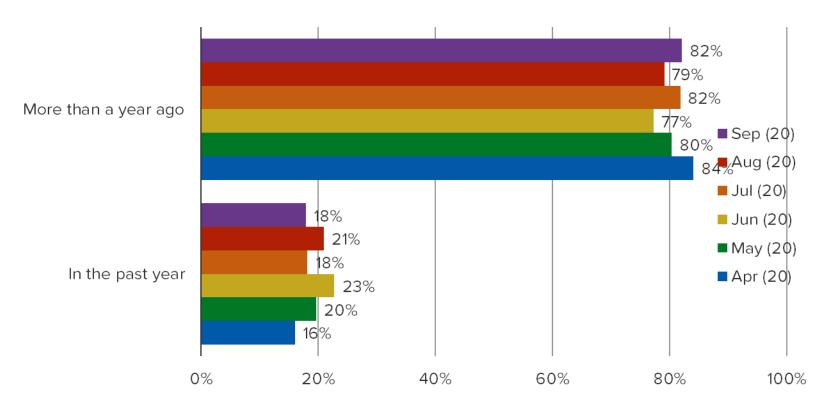

ONTACTS



#### **Contacts**

#### N=319

Source: 🛞 Bespoke Market Intelligence Survey

Glasses

6

After stay-at-home orders are relaxed and life starts to get back to normal, do you expect to change your usage of the following going forward?

#### POSED TO RESPONDENTS WHO WEAR CONTACTS



#### **Wearing Contacts**

**Wearing Glasses** 

Have you changed your purchasing habits around the following because of the coronavirus?

#### POSED TO RESPONDENTS WHO WEAR CONTACTS



#### **Contact Lens Purchases**



## **Contact Solution Purchases**

## Do you currently use daily or reusable lenses?



#### POSED TO RESPONDENTS WHO WEAR CONTACTS

## Do you plan to switch to daily in the next year?



## When did you start using re-usable lenses?

## POSED TO RESPONDENTS WHO WEAR REUSABLE CONTACTS



#### Do you plan to switch to re-usable in the next year?

#### POSED TO RESPONDENTS WHO WEAR DAILY CONTACTS



## When did you start using daily lenses?



#### POSED TO RESPONDENTS WHO WEAR DAILY CONTACTS

Has the Coronavirus made you more likely to use daily or re-usable lenses in the future?



## Do you use Silicone Hydrogel lenses?

## POSED TO RESPONDENTS WHO WEAR CONTACTS



#### N=319

15

#### Which of the following best describes your experience with the following?

#### POSED TO RESPONDENTS WHO WEAR CONTACTS

## Hubble

## **Scout by Warby Parker**