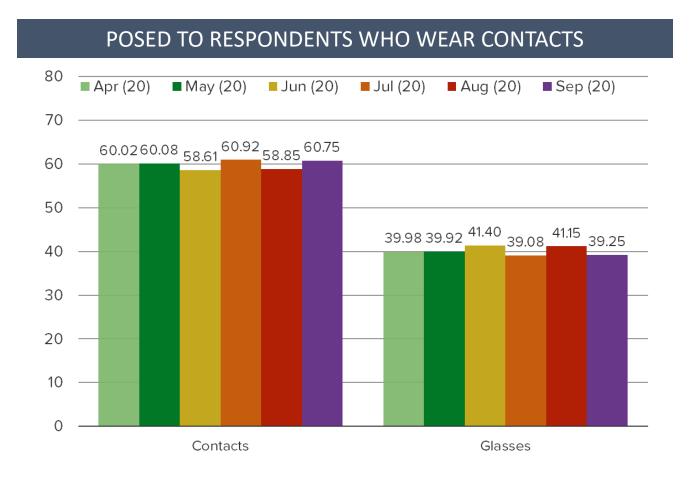

#### What percentage of the time do you wear glasses vs. contacts?

#### N=319

#### Standard Deviation is ~30

Has that breakdown been different over the past month because of Coronavirus: