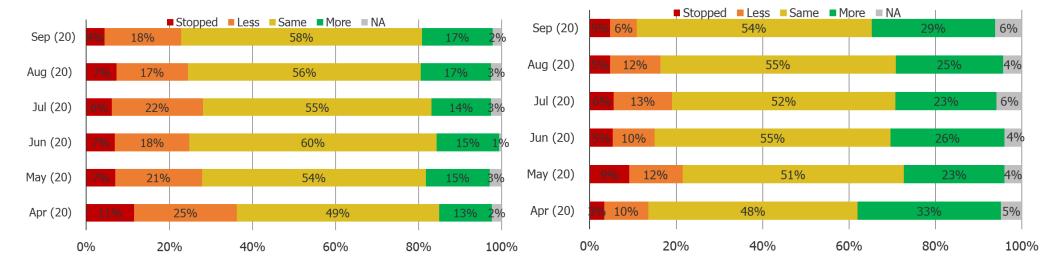

#### POSED TO RESPONDENTS WHO WEAR CONTACTS

#### **Wearing Contacts**

**Wearing Glasses** 

Have you changed your purchasing habits around the following because of the coronavirus?