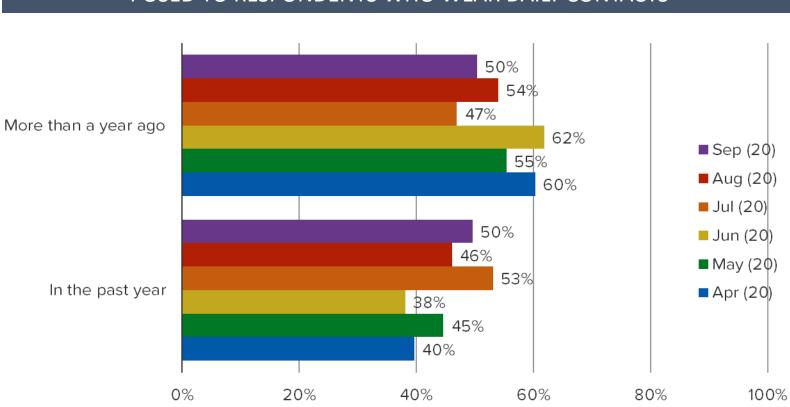

## When did you start using daily lenses?

#### POSED TO RESPONDENTS WHO WEAR DAILY CONTACTS

Has the Coronavirus made you more likely to use daily or re-usable lenses in the future?

## When did you start using re-usable lenses?

## POSED TO RESPONDENTS WHO WEAR REUSABLE CONTACTS