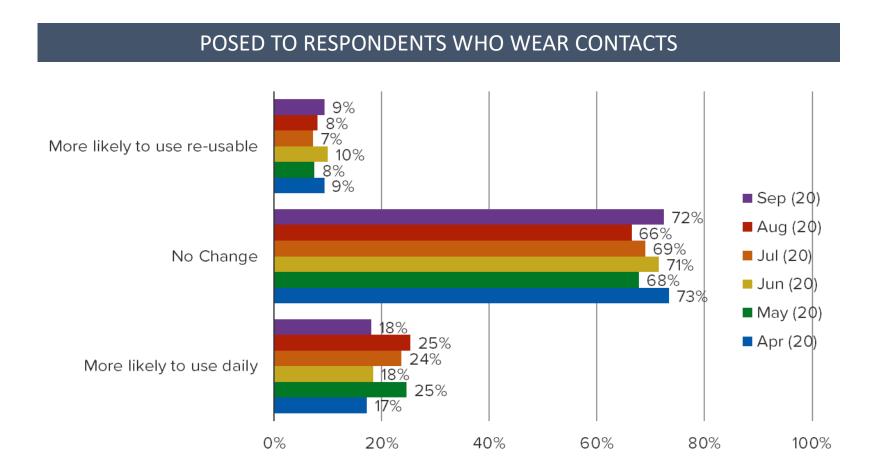

#### POSED TO RESPONDENTS WHO WEAR CONTACTS

#### **Wearing Contacts**

**Wearing Glasses** 

Have you changed your purchasing habits around the following because of the coronavirus?