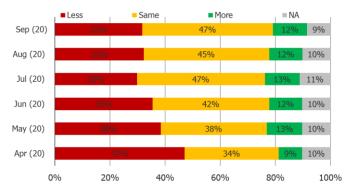

# **Wearing Contact Lenses**

#### N=319

#### Standard Deviation is ~30

Have you been wearing either more or less often because of coronavirus and stay-athome orders?