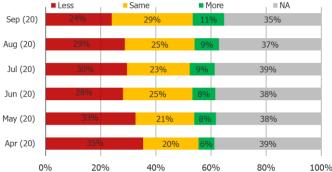

Full Breakdown

# US MONTHLY UPDATE GLASSES AND CONTACTS

October 2020

**BESPOKE MARKET INTELLIGENCE** 

# Have you been doing any of the following more or less often compared to normal during the past month?

## POSED TO ALL RESPONDENTS



# **Wearing Contact Lenses**



## **Using Skincare Products**



#### **Wearing Makeup**



# Shaving



## **Buying Clothing**



2

## Do you use either contact lenses or glasses regularly or occasionally?



#### What percentage of the time do you wear glasses vs. contacts?



#### N=319

#### Standard Deviation is ~30

Has that breakdown been different over the past month because of Coronavirus:



#### N=319

#### Standard Deviation is ~30

Have you been wearing either more or less often because of coronavirus and stay-athome orders?

## POSED TO RESPONDENTS WHO WEAR CONTACTS



#### **Contacts**

#### N=319

Source: 🛞 Bespoke Market Intelligence Survey

Glasses

6

After stay-at-home orders are relaxed and life starts to get back to normal, do you expect to change your usage of the following going forward?

#### POSED TO RESPONDENTS WHO WEAR CONTACTS



#### **Wearing Con