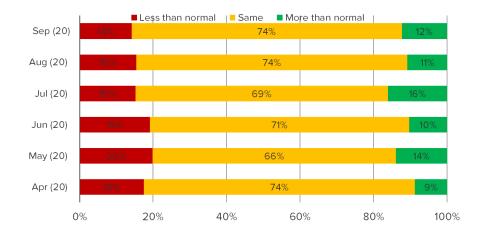

# **Wearing Contact Lenses**

#### Standard Deviation is ~30

Have you been wearing either more or less often because of coronavirus and stay-athome orders?