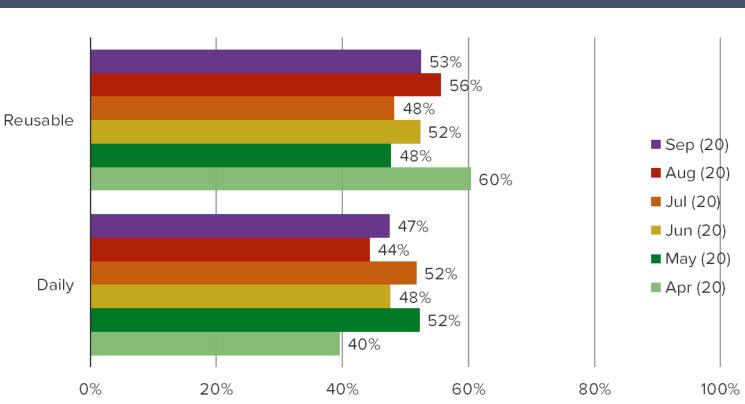

## Do you currently use daily or reusable lenses?

#### POSED TO RESPONDENTS WHO WEAR CONTACTS