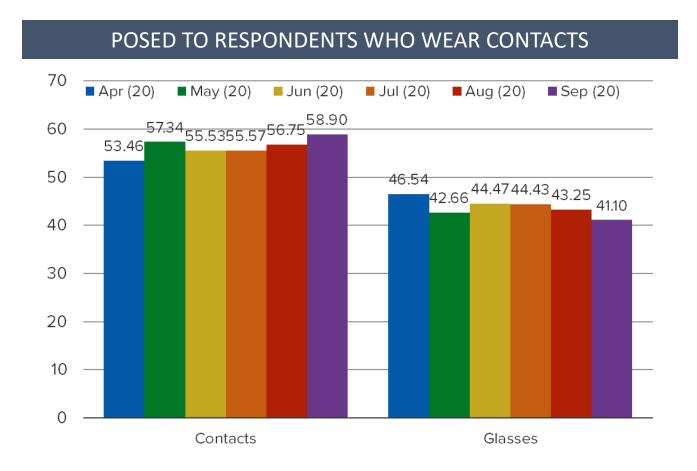

## POSED TO RESPONDENTS WHO WEAR CONTACTS

#### **Contacts**

#### N=319

Source: 🛞 Bespoke Market Intelligence Survey

Glasses

6

After stay-at-home orders are relaxed and life starts to get back to normal, do you expect to change your usage of the following going forward?