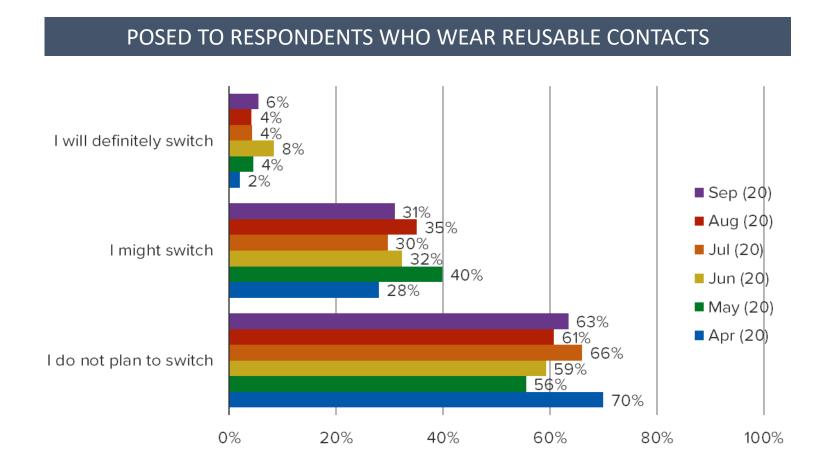

## POSED TO RESPONDENTS WHO WEAR REUSABLE CONTACTS

#### Do you plan to switch to re-usable in the next year?