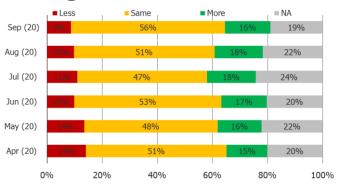

# Have you been doing any of the following more or less often compared to normal during the past month?

## POSED TO ALL RESPONDENTS