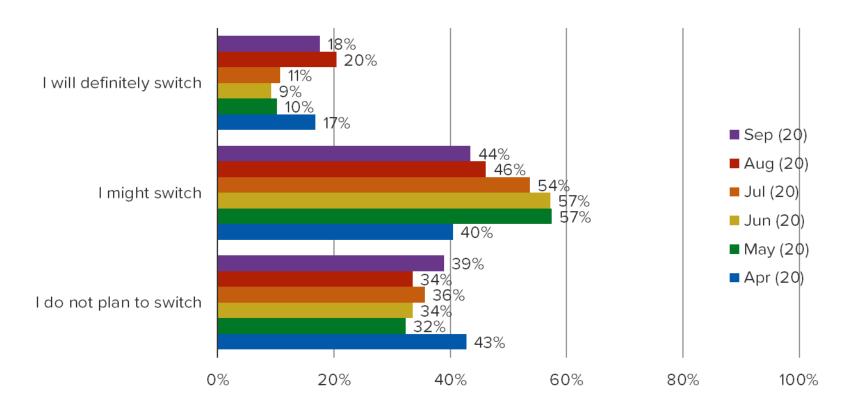

## Do you plan to switch to daily in the next year?

#### POSED TO RESPONDENTS WHO WEAR CONTACTS