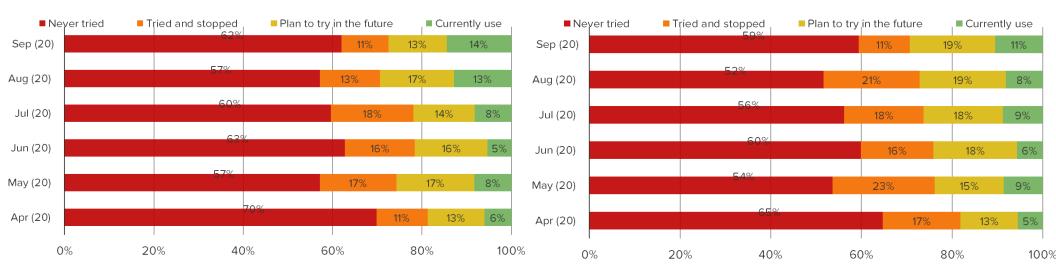

#### Which of the following best describes your experience with the following?

#### POSED TO RESPONDENTS WHO WEAR CONTACTS