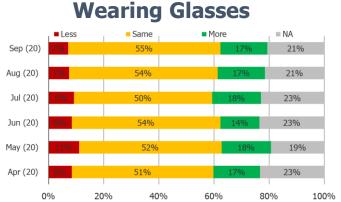

#### Standard Deviation is ~30

Have you been wearing either more or less often because of coronavirus and stay-athome orders?

#### N=319

Source: 🛞 Bespoke Market Intelligence Survey

Glasses

6

After stay-at-home orders are relaxed and life starts to get back to normal, do you expect to change your usage of the following going forward?