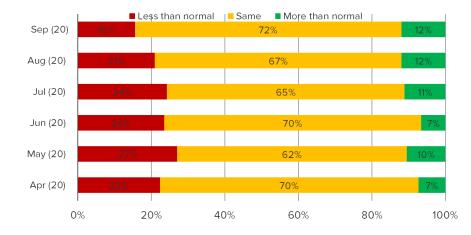

# Have you been doing any of the following more or less often compared to normal during the past month?

## POSED TO ALL RESPONDENTS