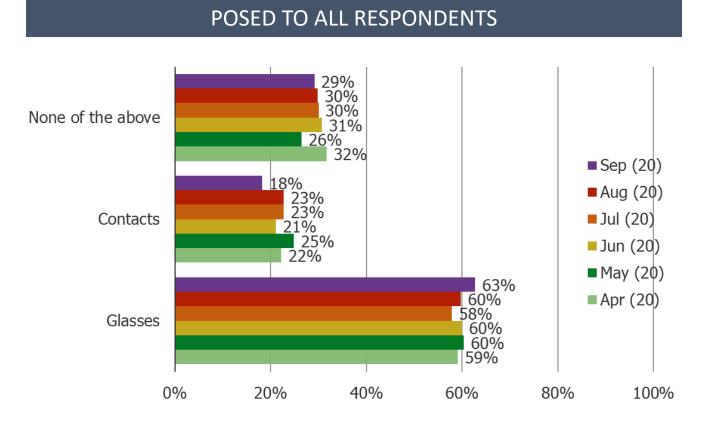

## Do you use either contact lenses or glasses regularly or occasionally?

## POSED TO RESPONDENTS WHO WEAR CONTACTS

#### **Contacts**

#### N=319

Source: 🛞 Bespoke Market Intelligence Survey

Glasses

6

After stay-at-home orders are relaxed and life starts to get back to normal, do you expect to change your usage of the following going forward?