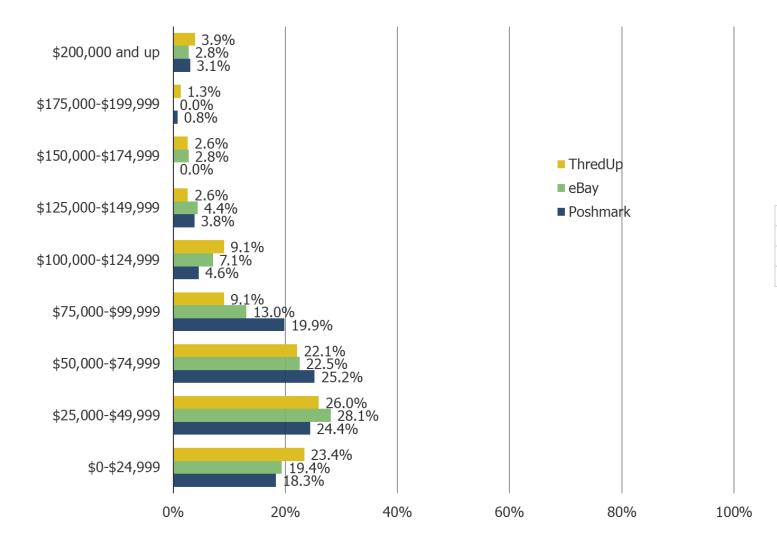

#### **Demographics (Income of Users)**

|          | N = |
|----------|-----|
| Poshmark | 131 |
| еВау     | 253 |
| ThredUp  | 77  |