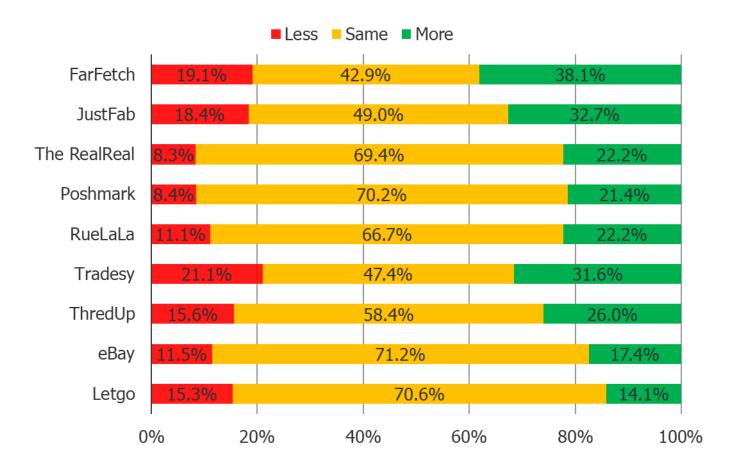

## In the future, would you guess that you will use this platform more, less, or the same as you are using it now?

Posed to respondents who have browsed or bought/sold from each of the following platforms.

|              | N = |
|--------------|-----|
| еВау         | 253 |
| Poshmark     | 131 |
| Letgo        | 85  |
| ThredUp      | 77  |
| JustFab      | 49  |
| The RealReal | 36  |
| RueLaLa      | 27  |
| FarFetch     | 21  |
| Tradesy      | 19  |
|              |     |