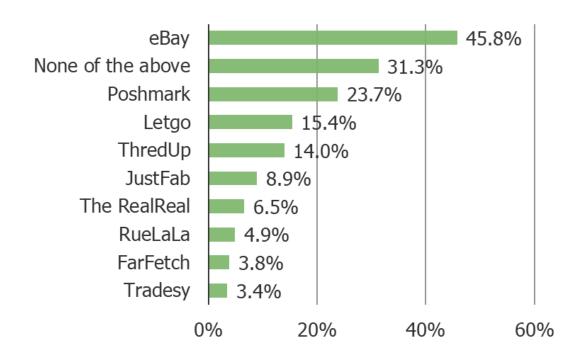

ond-hand fashion items during the following times...

Posed to all respondents.



N = 552

#### How often do you sell your fashion items through apps or online marketplaces?

Posed to all respondents.



#### Which of the following have you heard of?

Posed to all respondents.



### Of the following platforms you have heard of for second-hand fashion items, please rank which you feel are best to worst...

Posed to respondents who are aware of each of the following (ie, the platforms they selected that they were aware of were piped into this question for each respondent.



| N = |
|-----|
| 416 |
| 329 |
| 250 |
| 208 |
| 207 |
| 111 |
| 94  |
| 53  |
| 36  |
|     |

#### Have you ever browsed, purchased, or sold items through any of the following apps/sites?

Posed to all respondents



## In the future, would you guess that you will use this platform more, less, or the same as you are using it now?

Posed to respondents who have browsed or bought/sold from each of the following platforms.



|              | N = |
|--------------|-----|
| еВау         | 253 |
| Poshmark     | 131 |
| Letgo        | 85  |
| ThredUp      | 77  |
| JustFab      | 49  |
| The RealReal | 36  |
| RueLaLa      | 27  |
| FarFetch     | 21  |
| Tradesy      | 19  |
|              |     |

#### **Demographics (Age of Users)**



|          | N = |
|----------|-----|
| Poshmark | 131 |
| eBay     | 253 |
| ThredUp  | 77  |

#### **Demographics (Income of Users)**



|          | N = |
|----------|-----|
| Poshmark | 131 |
| еВау     | 253 |
| ThredUp  | 77  |