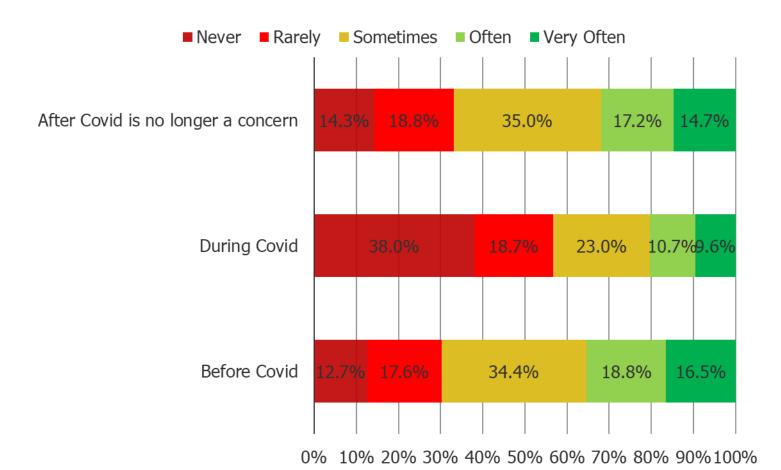

#### How would you estimate your purchasing of second-hand fashion items during the following times...

Posed to all respondents.

N = 552