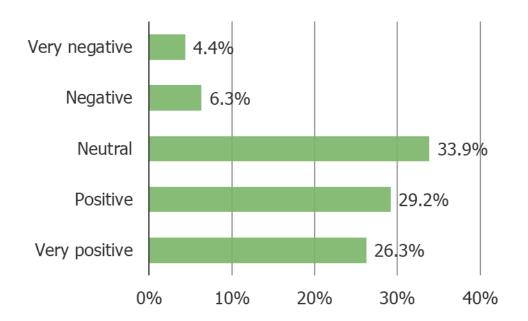

#### What is your opinion of buying second-hand fashion items?

Posed to all respondents.