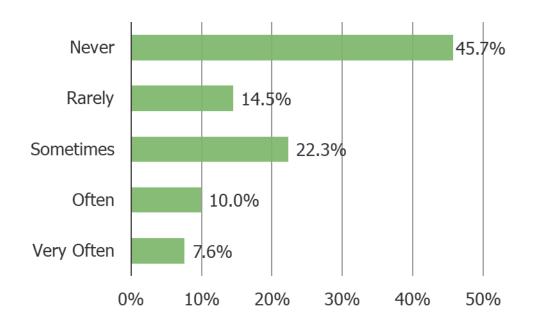

#### How often do you sell your fashion items through apps or online marketplaces?

Posed to all respondents.