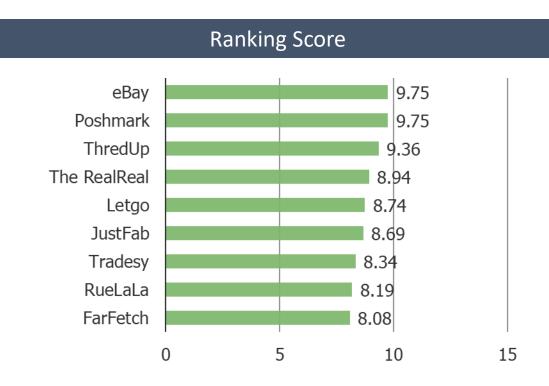

### Of the following platforms you have heard of for second-hand fashion items, please rank which you feel are best to worst...

Posed to respondents who are aware of each of the following (ie, the platforms they selected that they were aware of were piped into this question for each respondent.

| N = |
|-----|
| 416 |
| 329 |
| 250 |
| 208 |
| 207 |
| 111 |
| 94  |
| 53  |
| 36  |
|     |