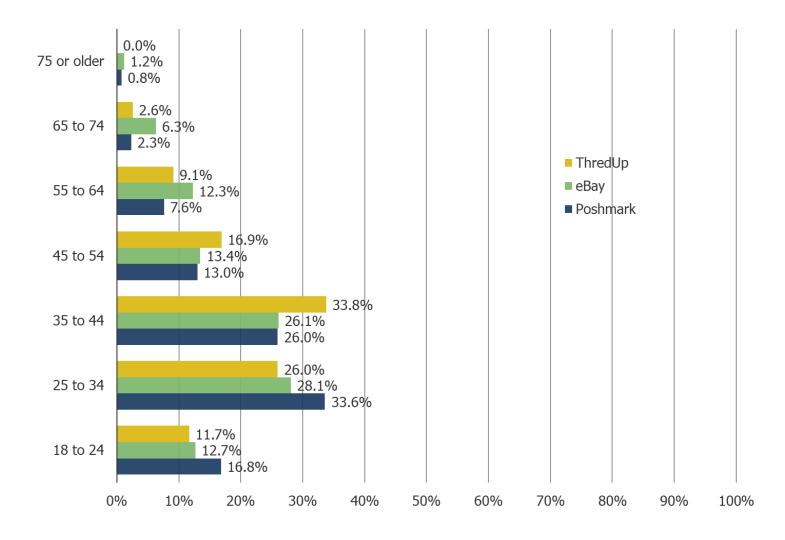

#### **Demographics (Age of Users)**

|          | N = |
|----------|-----|
| Poshmark | 131 |
| eBay     | 253 |
| ThredUp  | 77  |