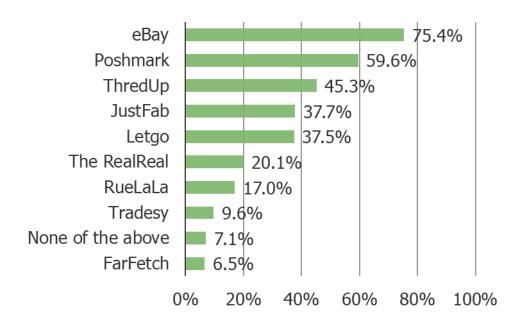

platform from the list of companies that we tested (followed by ThredUp and Justfab).
- ☐ When it comes to consumer affinity rankings among those who are aware of each platform, Poshmark and eBay tie for the top slot and are followed closely by ThredUp.
- ☐ Respondents who have been users of each platform, for the most part, expect to increase their usage going forward.



#### What is your opinion of buying second-hand fashion items?

Posed to all respondents.



#### How would you estimate your purchasing of second-hand fashion items during the following times...

Posed to all respondents.



N = 552

#### How often do you sell your fashion items through apps or online marketplaces?

Posed to all respondents.



#### Which of the following have you heard of?

Posed to all respondents.



### Of the following platforms you have heard of for second-hand fashion items, please rank which you feel are best to worst...

Posed to respondents who are aware of each of the following (ie, the platforms they selected that they were aware of were piped into this question for each respondent.



| N = |
|-----|
| 416 |
| 329 |
| 250 |
| 208 |
| 207 |
| 111 |
| 94  |
| 53  |
| 36  |
|     |

#### Have you ever browsed, purchased, or sold items through any of the following apps/sites?

Posed to all respondents



## In the future, would you guess that you will use this platform more, less, or the same as you are using it now?

Posed to respondents who have browsed or bought/sold from each of the following platforms.



|              | N = |
|--------------|-----|
| еВау         | 253 |