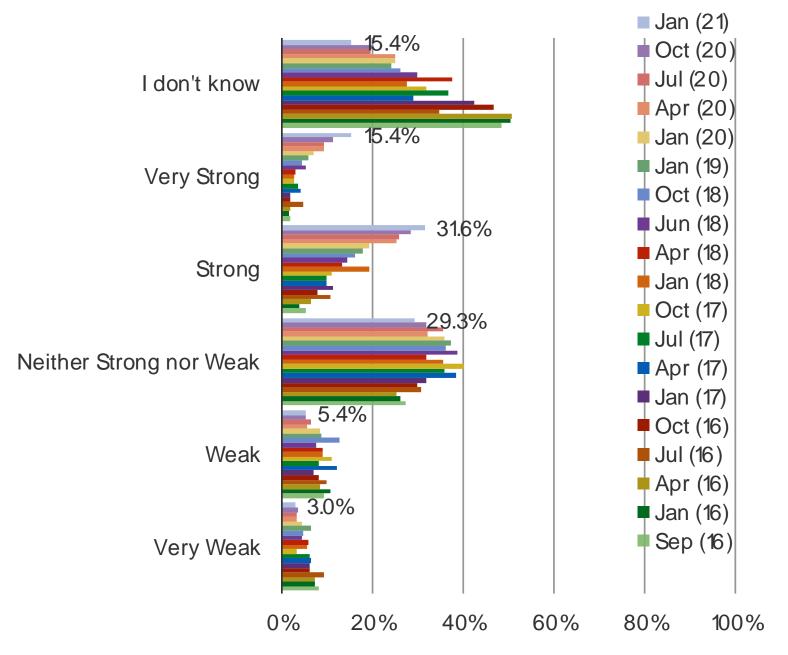

### HOW STRONG WOULD YOU SAY DEMAND FOR NETFLIX IS IN YOUR COUNTRY?

Streaming Media Usage and Consumer Attitude/Engagement in the Japan.