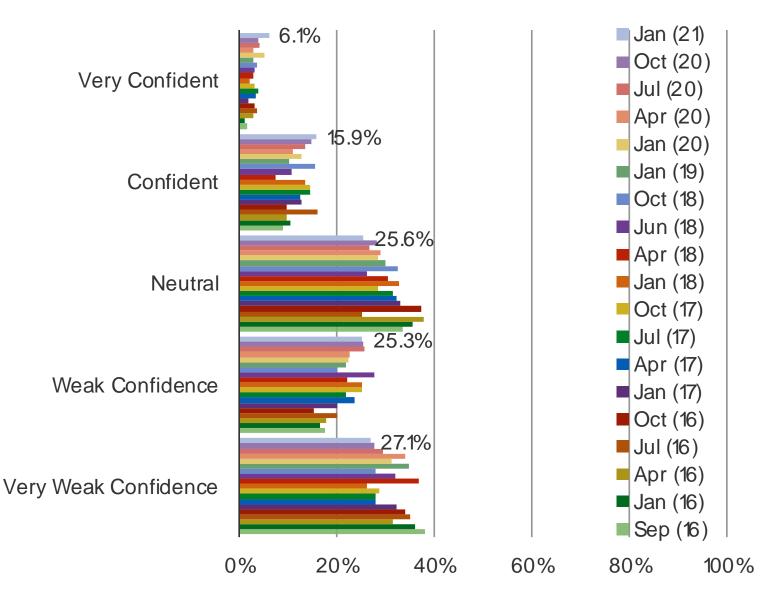

# MACRO FACTORS

FOR PERSONAL USE ONLY-DO NOT FORWARD OR REDISTRIBUTE

Streaming Media Usage and Consumer Attitude/Engagement in the Japan.

### HOW CONFIDENT DO YOU CURRENTLY FEEL ABOUT SPENDING MONEY?

Streaming Media Usage and Consumer Attitude/Engagement in the Japan.