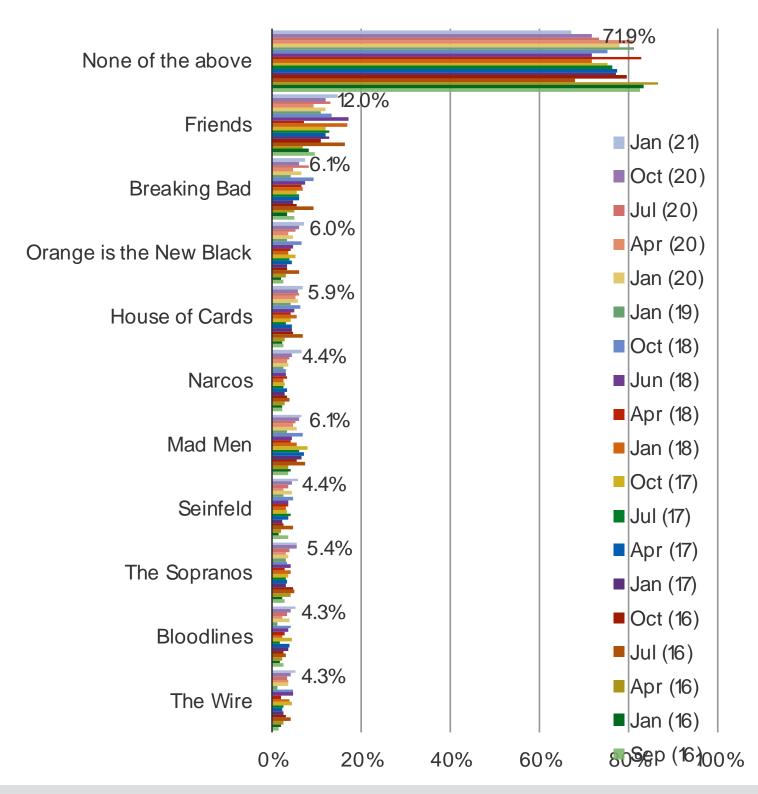

## HAVE YOU EVER WATCHED ANY OF THE FOLLOWING TV SHOWS? (SELECT ALL THAT APPLY)

Streaming Media Usage and Consumer Attitude/Engagement in the Japan.