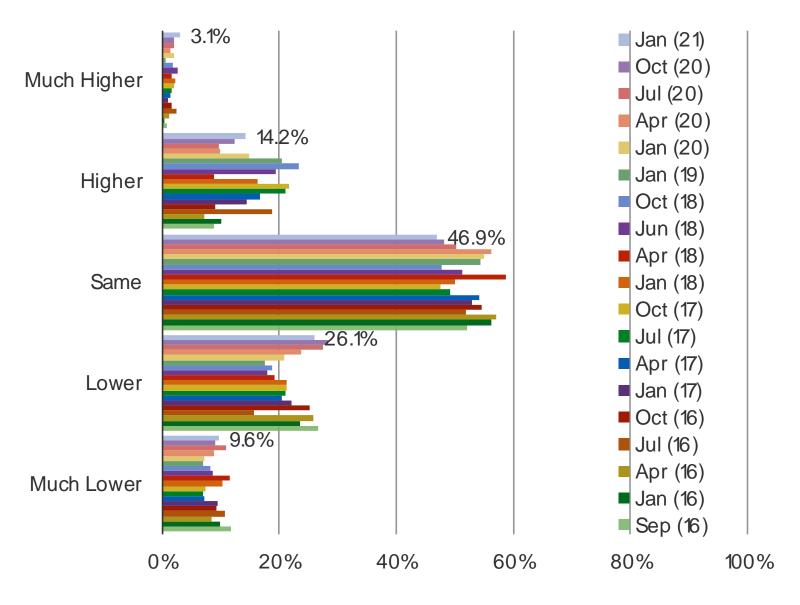

# MACRO FACTORS

FOR PERSONAL USE ONLY-DO NOT FORWARD OR REDISTRIBUTE

Streaming Media Usage and Consumer Attitude/Engagement in the Japan.

## HOW DOES YOUR HOUSEHOLD INCOME COMPARE TO ONE YEAR AGO?

Streaming Media Usage and Consumer Attitude/Engagement in the Japan.