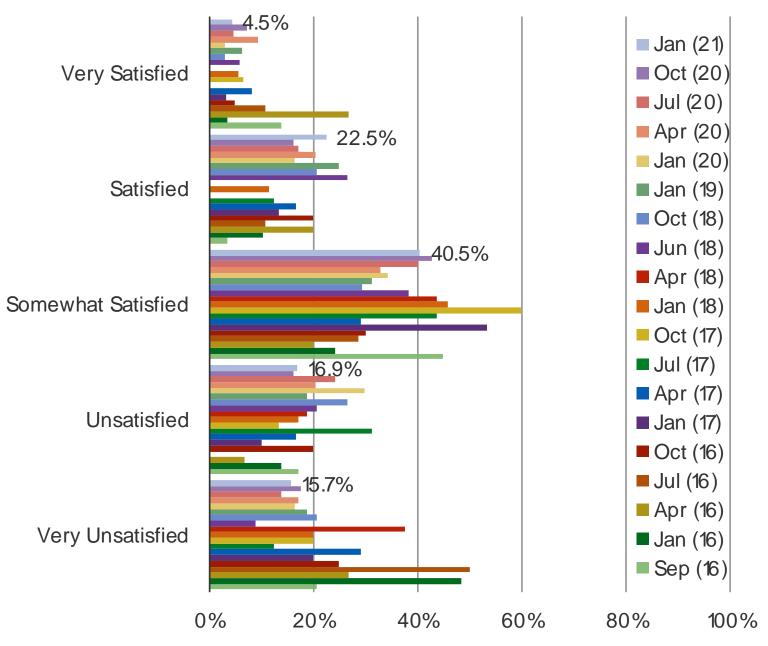

## PLEASE RATE YOUR SATISFACTION WITH THE NETFLIX SERVICE:

Posed to Netflix subscribers who are on a free trial.

Streaming Media Usage and Consumer Attitude/Engagement in the Japan.