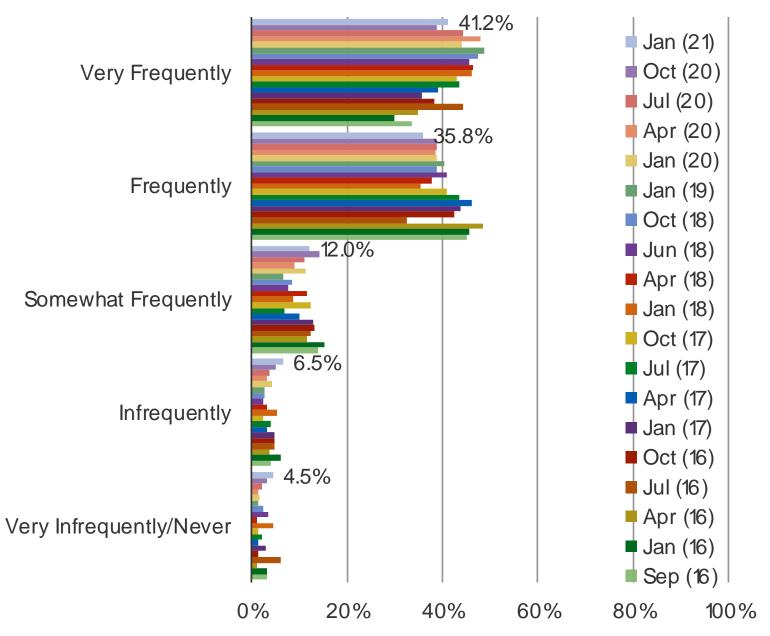

# MACRO FACTORS

FOR PERSONAL USE ONLY-DO NOT FORWARD OR REDISTRIBUTE

Streaming Media Usage and Consumer Attitude/Engagement in the Japan.

## HOW OFTEN DO YOU ACCESS THE INTERNET?