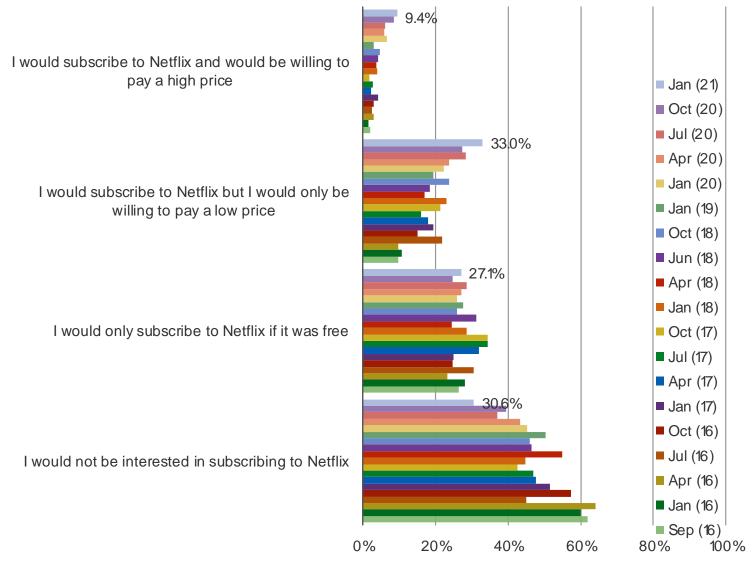

## HOW MUCH WOULD YOU BE WILLING TO PAY TO SUBSCRIBE TO NETFLIX?

www.bespokeintel.com

Streaming Media Usage and Consumer Attitude/Engagement in the Japan.