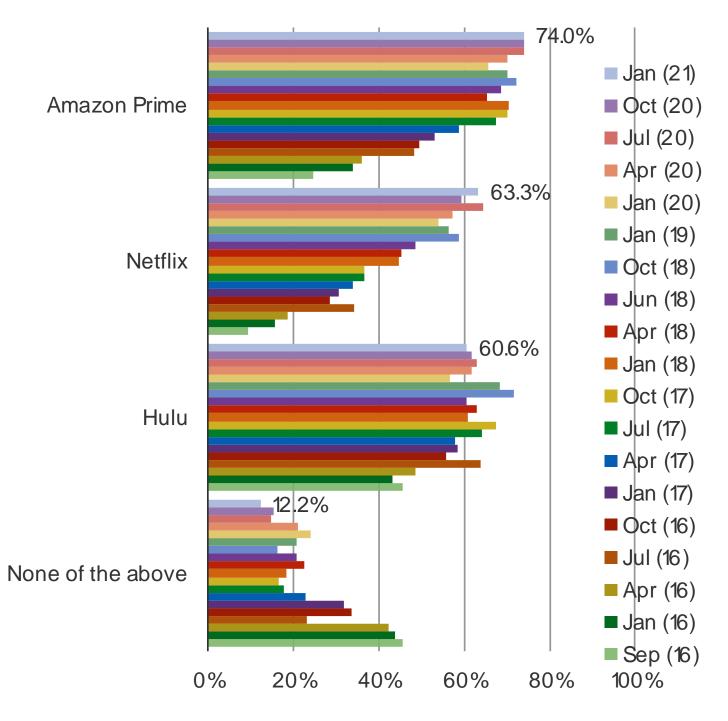

# WHICH OF THE FOLLOWING STREAMING VIDEO SERVICES HAVE YOU HEARD OF? (SELECT ALL THAT APPLY)

Streaming Media Usage and Consumer Attitude/Engagement in the Japan.