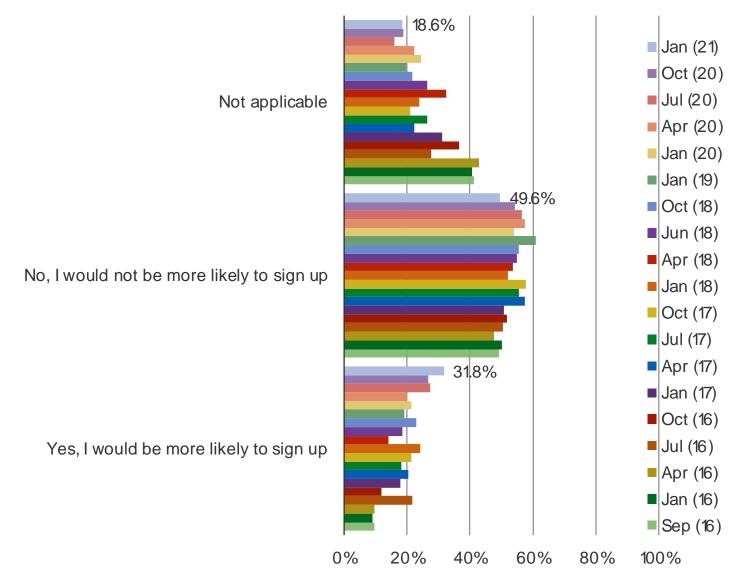

## WOULD YOU BE MORE LIKELY TO SIGN UP FOR NETFLIX IF IT WAS PRE-INSTALLED ON YOUR SMARTPHONE AND YOU COULD ADD THE PRICE OF THE SUBSCRIPTION TO YOUR MONTHLY PHONE BILL?

Streaming Media Usage and Consumer Attitudes/Engagement in Japan.