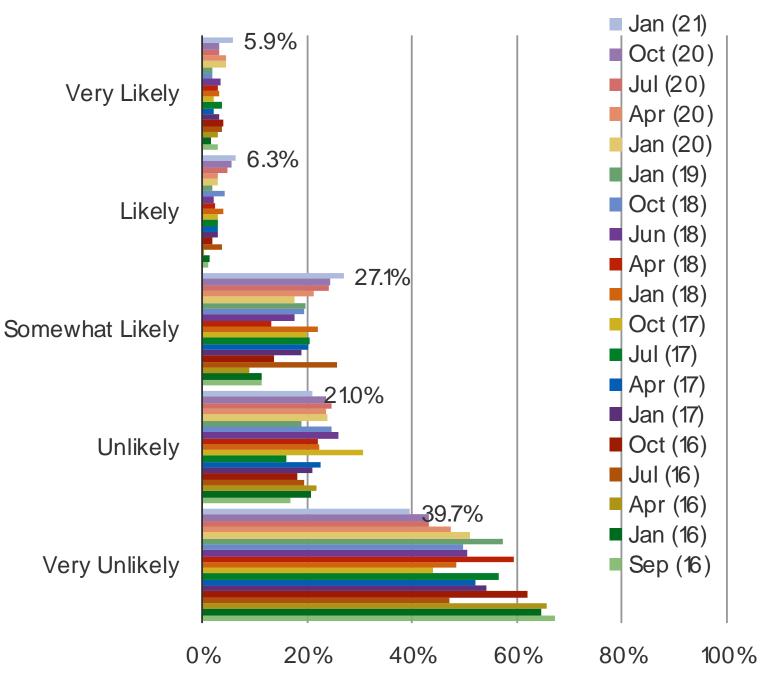

## HOW LIKELY ARE YOU TO SIGN UP FOR NETFLIX?

## Posed to non-Netflix subscribers.

Streaming Media Usage and Consumer Attitude/Engagement in the Japan.