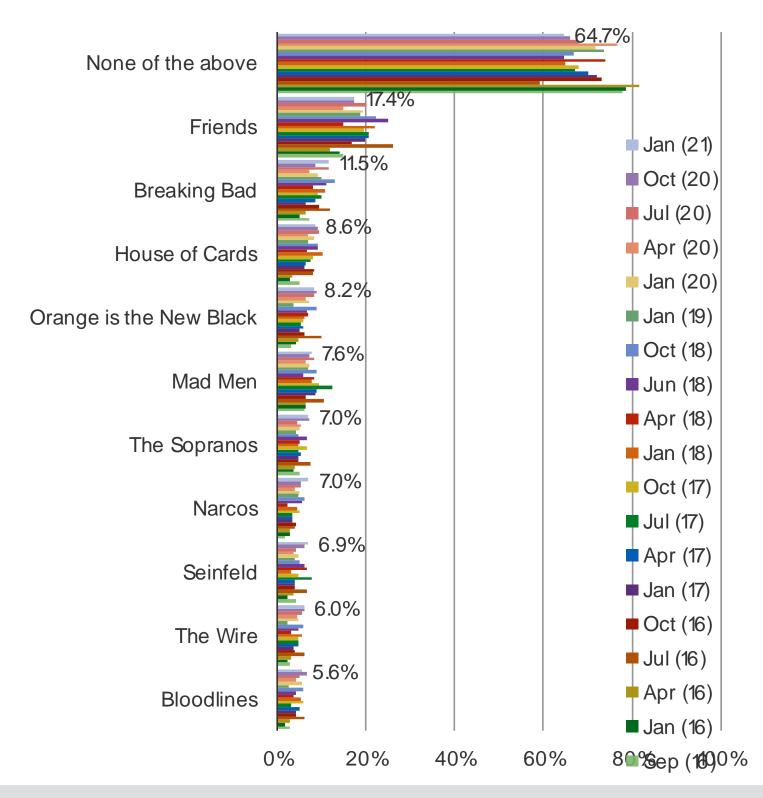

### HAVE YOU HEARD OF ANY OF THE FOLLOWING TV SHOWS? (SELECT ALL THAT APPLY)

www.bespokeintel.com

Streaming Media Usage and Consumer Attitudes/Engagement in Japan.