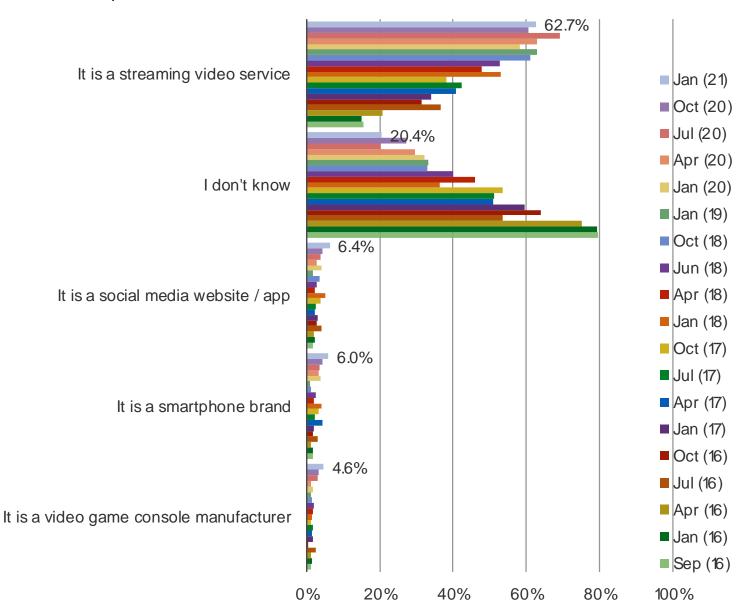

### DO YOU KNOW WHAT NETFLIX IS?

Streaming Media Usage and Consumer Attitude/Engagement in the Japan.