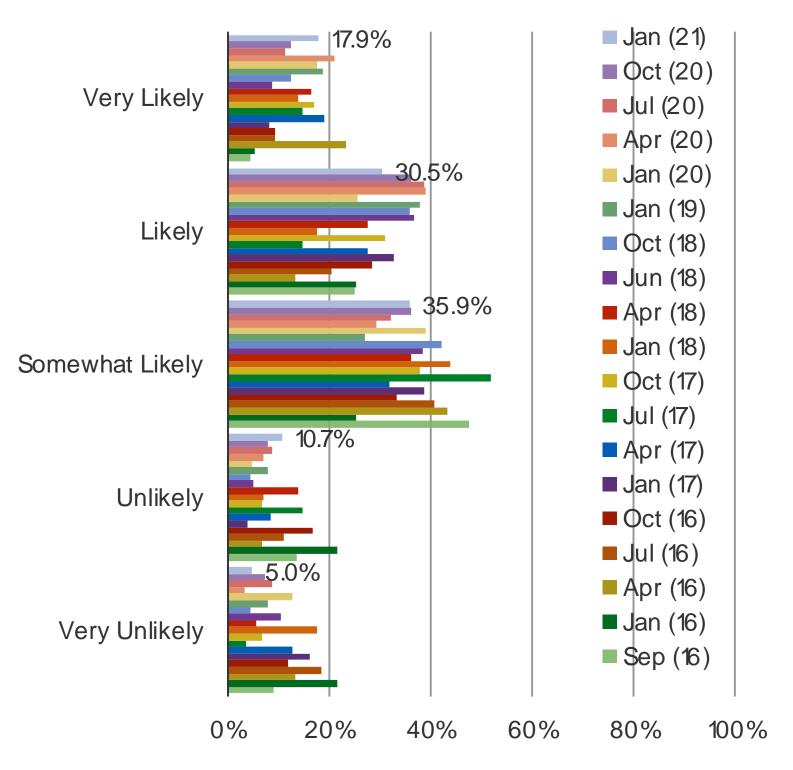

### HOW LIKELY ARE YOU TO CONTINUE PAYING FOR NETFLIX ONCE YOUR FREE TRIAL IS COMPLETE?

Posed to Netflix subscribers who are on a free trial.

www.bespokeintel.com

Streaming Media Usage and Consumer Attitudes/Engagement in Japan.