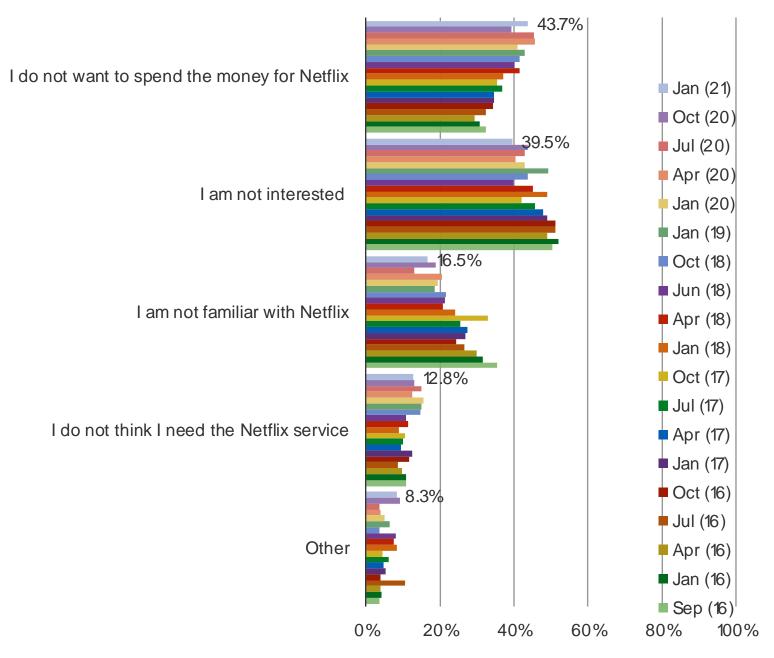

## WHY ARE YOU NOT LIKELY TO SIGN UP FOR NETFLIX? (SELECT ALL THAT APPLY)

Posed to non-Netflix subscribers who are unlikely or very unlikely to sign up for Netflix.

Streaming Media Usage and Consumer Attitude/Engagement in the Japan.