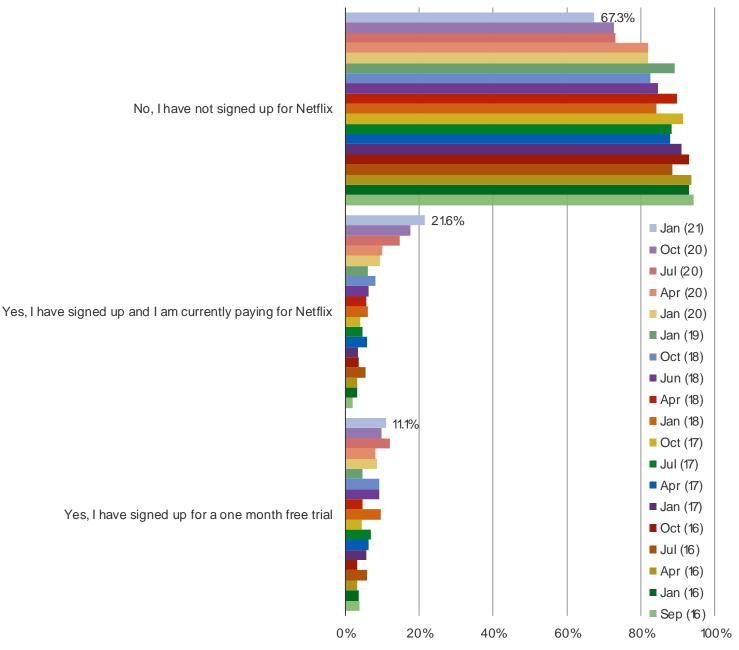

# NETFLIX SUBSCRIBERS

FOR PERSONAL USE ONLY-DO NOT FORWARD OR REDISTRIBUTE

Streaming Media Usage and Consumer Attitude/Engagement in the Japan.

## HAVE YOU SIGNED UP FOR NETFLIX?

www.bespokeintel.com

Streaming Media Usage and Consumer Attitudes/Engagement in Japan.