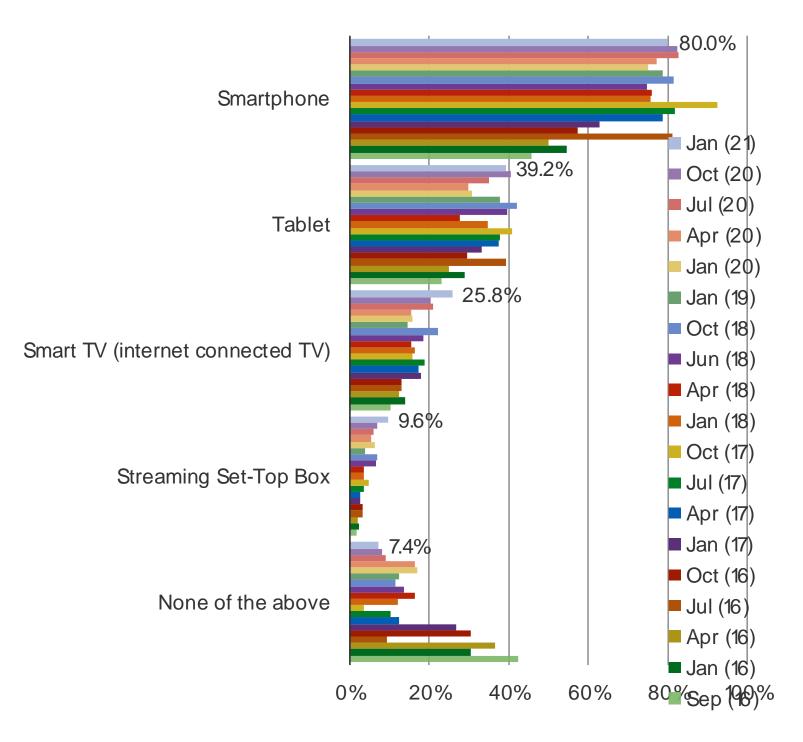

### PLEASE SELECT THE DEVICES IN THE LIST BELOW THAT YOU OWN. (SELECT ALL THAT APPLY)

www.bespokeintel.com

Streaming Media Usage and Consumer Attitudes/Engagement in Japan.