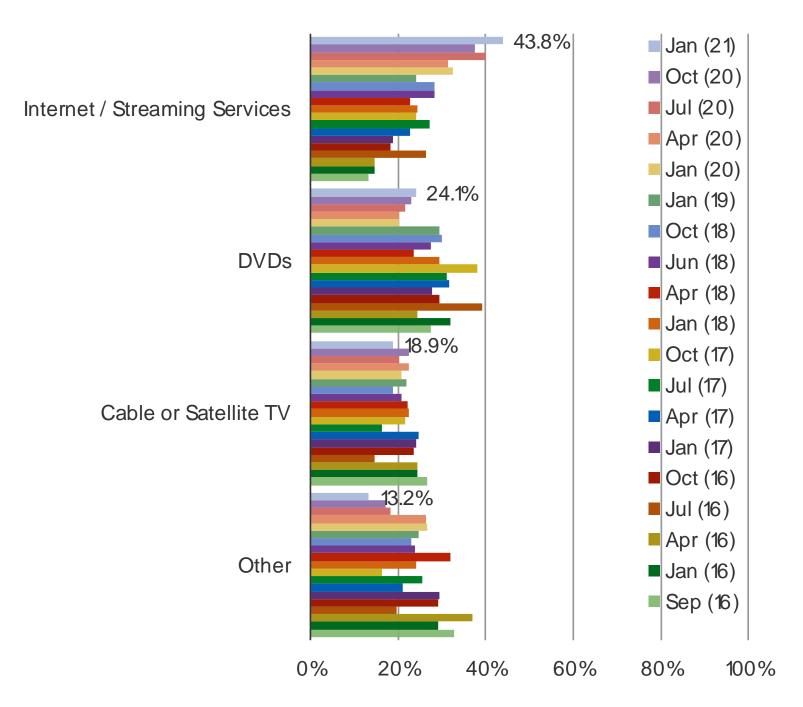

## WHAT IS YOUR PREFERRED METHOD FOR WATCHING MOVIES?

Streaming Media Usage and Consumer Attitude/Engagement in the Japan.