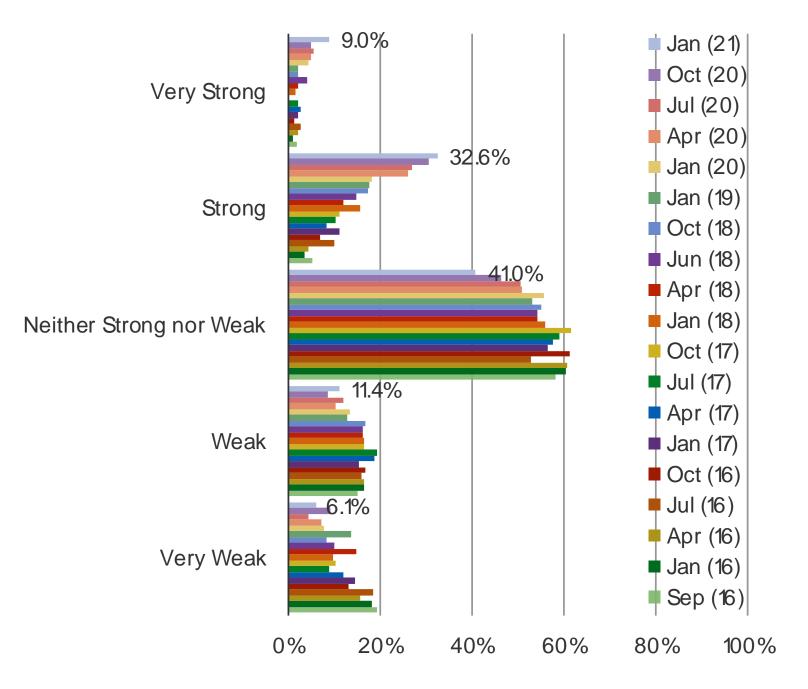

## HOW POPULAR DO YOU THINK NETFLIX WILL BE IN YOUR COUNTRY?

www.bespokeintel.com

Streaming Media Usage and Consumer Attitude/Engagement in the Japan.