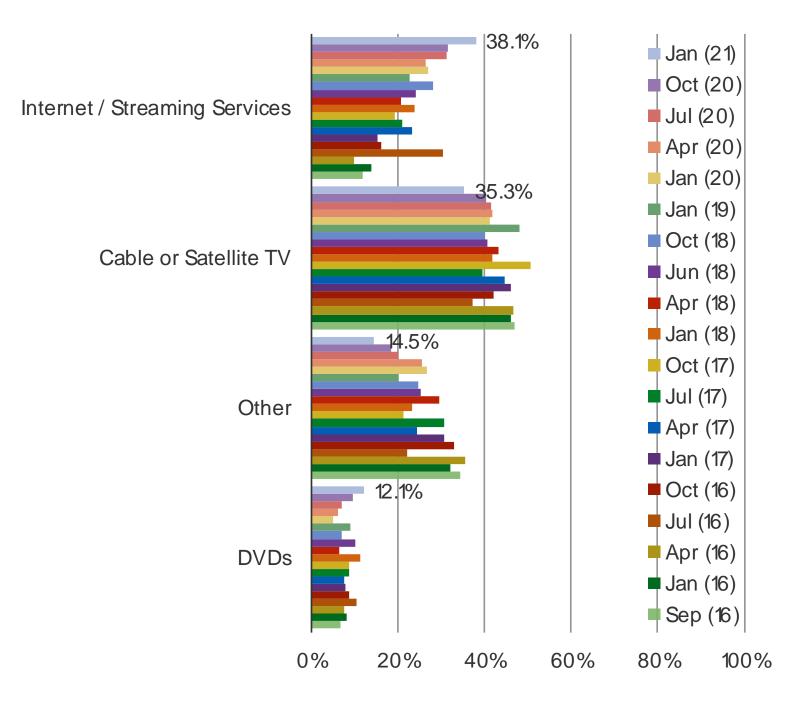

## WHAT IS YOUR PREFERRED METHOD FOR WATCHING TELEVISION?

Streaming Media Usage and Consumer Attitude/Engagement in the Japan.