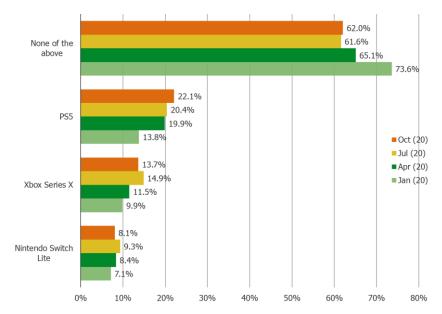

# HISTORICAL DATA | Do you currently own any of the following video game consoles? (Select ALL that apply)

Posed to All Respondents.