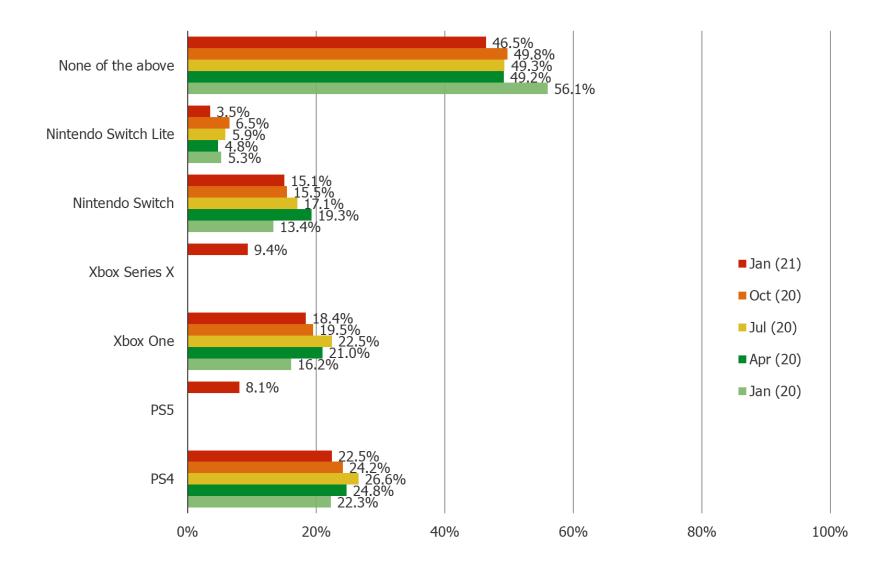

# HISTORICAL DATA | Do you currently own any of the following video game consoles? (Select ALL that apply)

Posed to All Respondents.