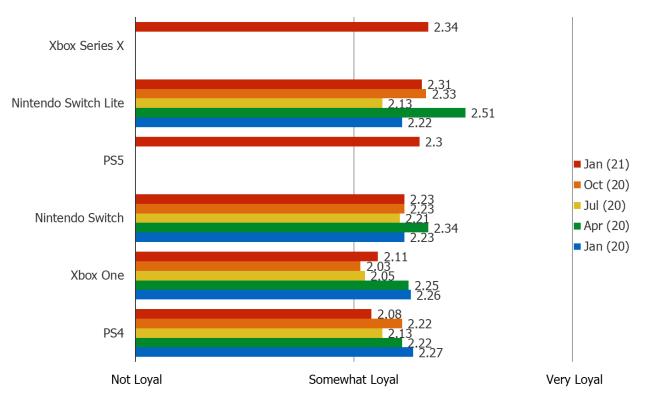

### How loyal are you to this console?

Posed to owners of each of the following.

Nintendo Switch Owners: N = 189 Nintendo Switch Lite Owners: N = 69

*PS4 Owners: N* = *186 PS5 Owners: N* = *54* 