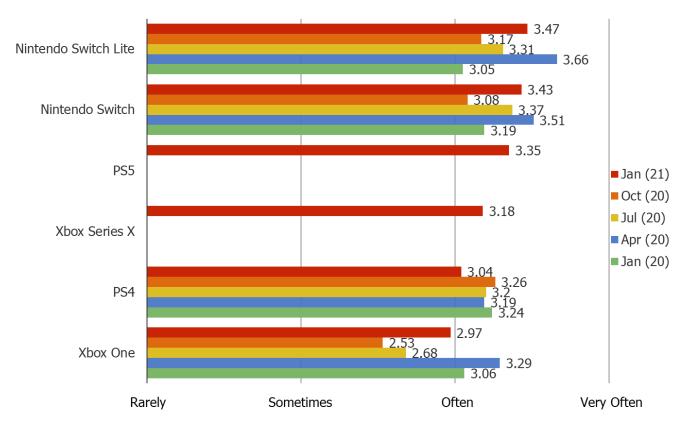

### How often do you use the console?

Posed to owners of each of the following.

Nintendo Switch Owners: N = 189 Nintendo Switch Lite Owners: N = 69

*PS4 Owners: N* = *186 PS5 Owners: N* = *54* 