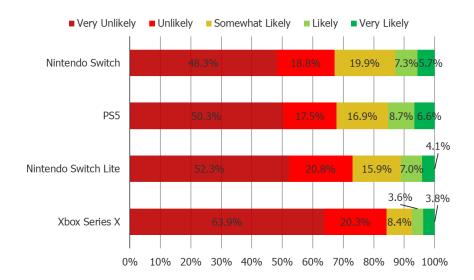

#### How likely are you to buy each of the following?

Posed to respondents WHO DO NOT currently own each of the following.

HISTORICAL DATA | Do you plan to purchase any of the following? (Select everything you plan to buy) Posed to all respondents.