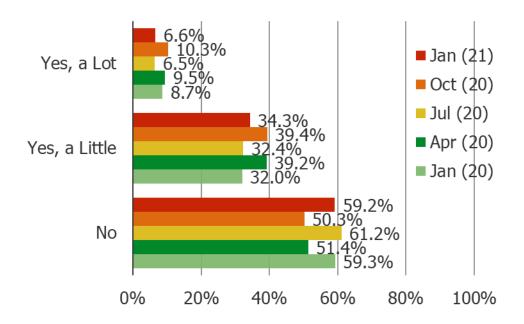

### Are you familiar with Nintendo Switch Online?

Posed to Nintendo Switch owners.

Nintendo Switch and/or Switch Lite Users: N = 213