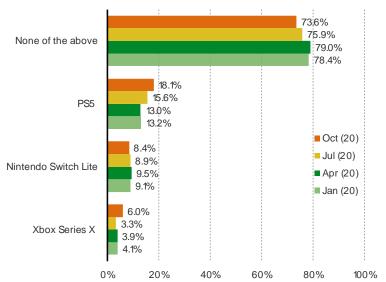

# HISTORICAL DATA | Do you currently own any of the following video game consoles? (Select ALL that apply)

Posed to All Respondents.