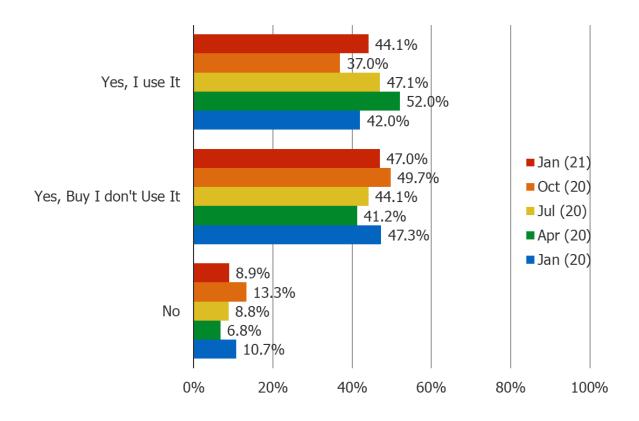

### Which best describes your method of use

Posed to Nintendo Switch and Nintendo Switch Lite Owners.

Nintendo Switch Owners: N = 181 Nintendo Switch Lite Owners: N = 69