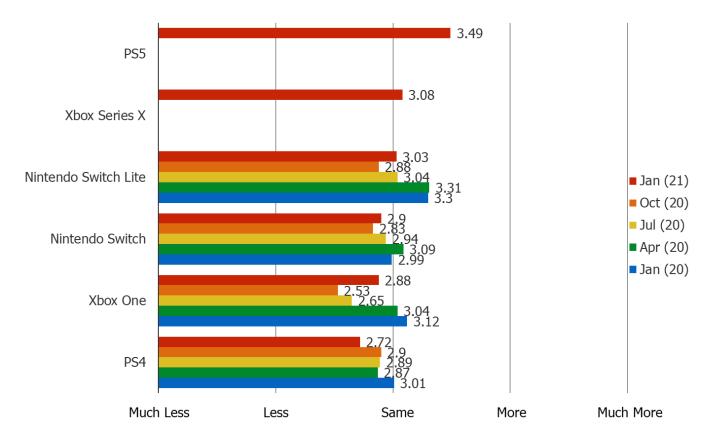

# Do you think you will spend more or less on game downloads and in-game transactions in the future? *Posed to all console owners.*

Nintendo Switch Owners: N = 189 Nintendo Switch Lite Owners: N = 69

*PS4 Owners: N* = *186 PS5 Owners: N* = *54* 