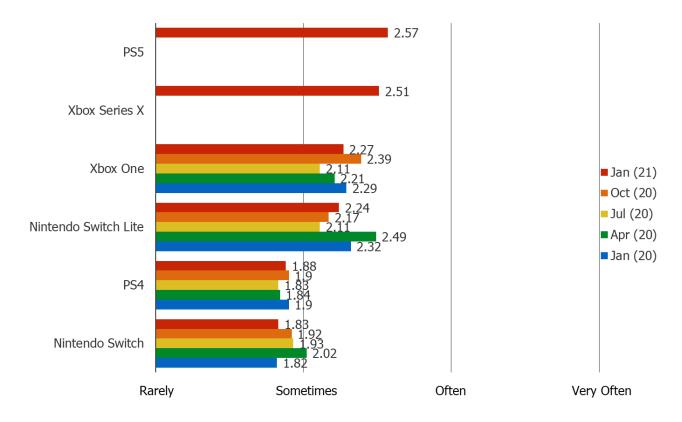

### How often do you buy new downloads?

Posed to owners of each of the following.

Nintendo Switch Owners: N = 189 Nintendo Switch Lite Owners: N = 69

*PS4 Owners: N* = *186 PS5 Owners: N* = *54* 