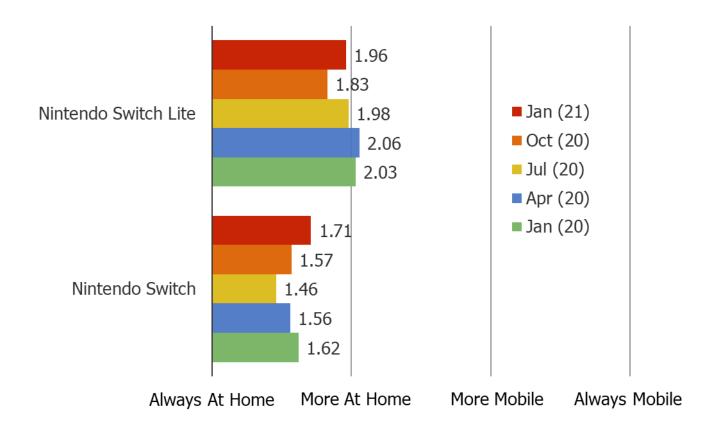

### Which best describes your method of use

Posed to Nintendo Switch and Nintendo Switch Lite Owners.

Nintendo Switch Owners: N = 181 Nintendo Switch Lite Owners: N = 69