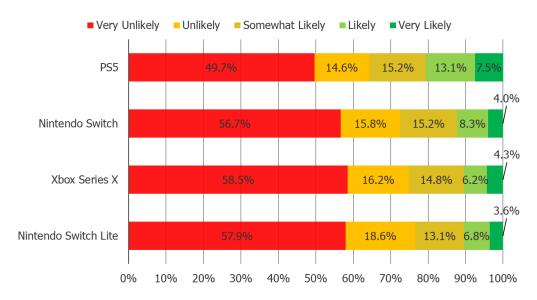

#### How likely are you to buy each of the following?

Posed to respondents WHO DO NOT currently own each of the following.

HISTORICAL DATA | Do you plan to purchase any of the following? (Select everything you plan to buy) Posed to all respondents.