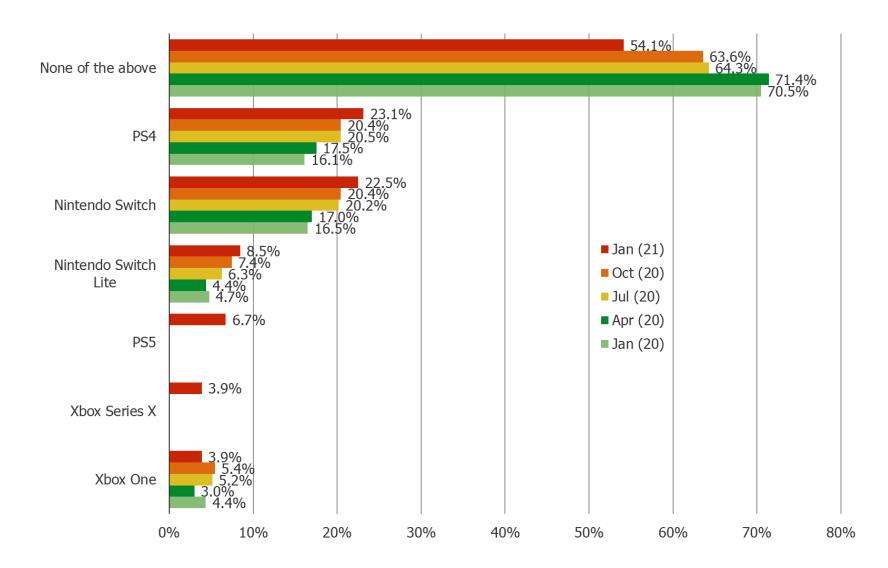

# Do you own the following video game consoles? (Select everything you own) *Posed to all respondents.*