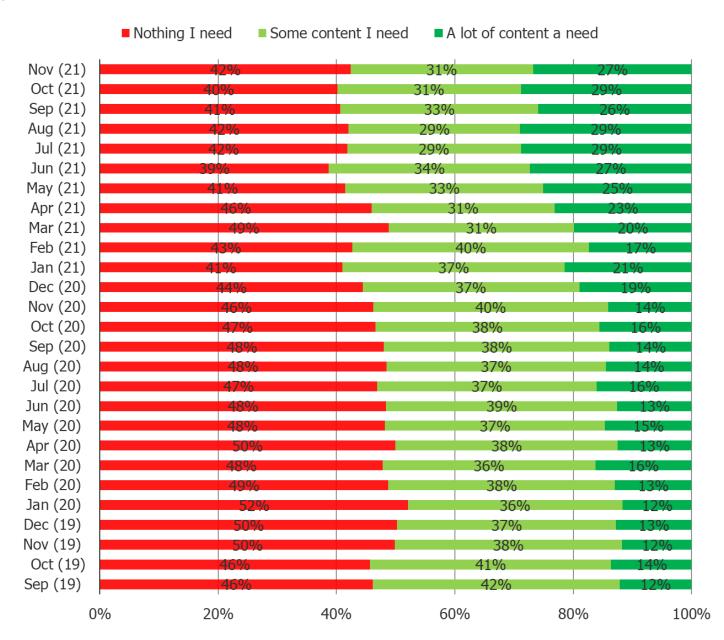

e or a replacement of Netflix? Disney+

Posed to Netflix account holders.



# Do you view the following to be additive or a replacement of Netflix? HBO Max

Posed to Netflix account holders.



# Do you view the following to be additive or a replacement of Netflix? Apple TV+

Posed to Netflix account holders.



#### **Netflix Users:** Also Has An Account With...



#### **Hulu Users:** Also Has An Account With...



# **Disney+ Users:** Also Has An Account With...



#### **HBO Max Users: Also Has An Account With...**



# **Apple TV+ Users:** Also Has An Account With...



# What are your expectations for the content that will be on Netflix?



# What are your expectations for the content that will be on Disney+?



# What are your expectations for the content that will be on HBO Max?



# What are your expectations for the content that will be on Hulu?



# What are your expectations for the content that will be on Apple TV+?



# How much do you think is appropriate to spend on streaming video services, in total, per month?



At what MONTHLY price point would you decide to cancel your Netflix subscription? (IE, if Netflix continues to raise prices, what price point PER MONTH would trigger your cancellation of Netflix?)

Posed to Netflix subscribers.