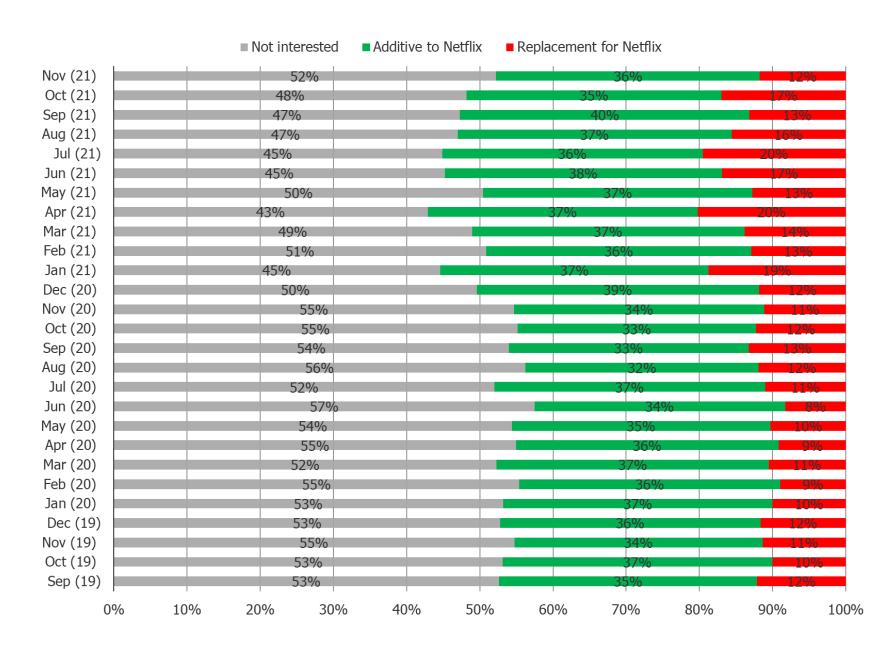

# Do you view the following to be additive or a replacement of Netflix? Apple TV+

Posed to Netflix account holders.