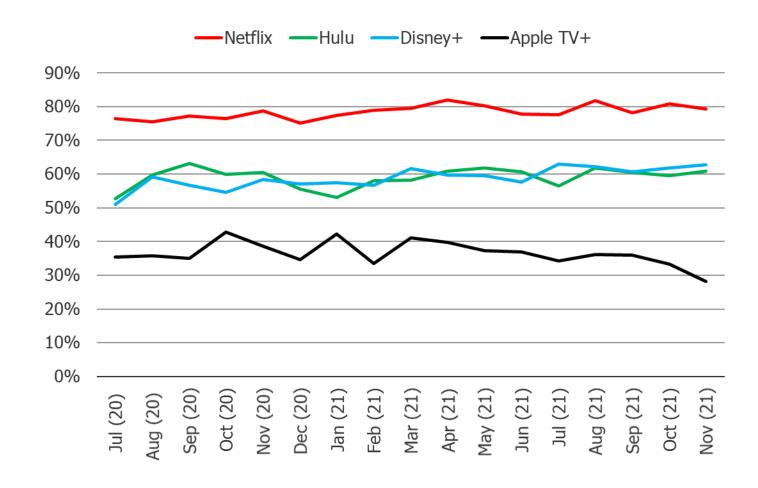

# **Streaming Video Domestic Platform Cross-Over and Monthly Updates**

**December 2021** 

# Do you view the following to be additive or a replacement of Netflix? Disney+

Posed to Netflix account holders.



# Do you view the following to be additive or a replacement of Netflix? HBO Max

Posed to Netflix account holders.



# Do you view the following to be additive or a replacement of Netflix? Apple TV+

Posed to Netflix account holders.



#### **Netflix Users:** Also Has An Account With...



#### **Hulu Users:** Also Has An Account With...



# **Disney+ Users:** Also Has An Account With...



#### **HBO Max Users: Also Has An Account With...**



# **Apple TV+ Users:** Also Has An Account With...



# What are your expectations for the content that will be on Netflix?



# What are your expectations for the content that will be on Disney+?



# What are your expectations for the content that will be on HBO Max?



# What are your expectations for the content that will be on Hulu?



# What are your expectations for the content that will be on Apple TV+?



# How much do you think is appropriate to spend on streaming video services, in total, per month?



At what MONTHLY price point would you decide to cancel your Netflix subscription? (IE, if Netflix continues to raise prices, what price point PER MONTH would trigger your cancellation of Netflix?)

Posed to Netflix subscribers.