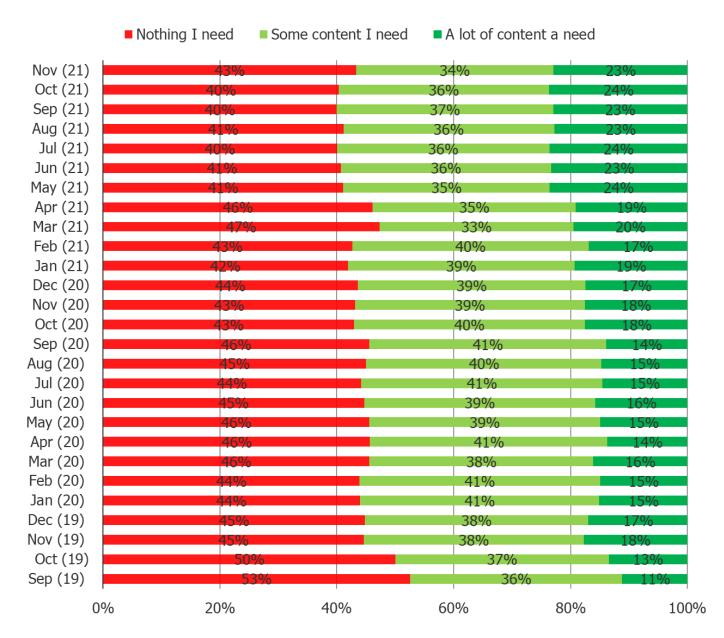

Updates**

**December 2021** 

# Do you view the following to be additive or a replacement of Netflix? Disney+

Posed to Netflix account holders.



# Do you view the following to be additive or a replacement of Netflix? HBO Max

Posed to Netflix account holders.



# Do you view the following to be additive or a replacement of Netflix? Apple TV+

Posed to Netflix account holders.



#### **Netflix Users:** Also Has An Account With...



#### **Hulu Users:** Also Has An Account With...



# **Disney+ Users:** Also Has An Account With...



#### **HBO Max Users: Also Has An Account With...**



# **Apple TV+ Users:** Also Has An Account With...



# What are your expectations for the content that will be on Netflix?



# What are your expectations for the content that will be on Disney+?



# What are your expectations for the content that will be on HBO Max?



# What are your expectations for the content that will be on Hulu?



# What are your expectations for the content that will be on Apple TV+?



# How much do you think is appropriate to spend on streaming video services, in total, per month?



At what MONTHLY price point would you decide to cancel your Netflix subscription? (IE, if Netflix continues to raise prices, what price point PER MONTH would trigger your cancellation of Netflix?)

Posed to Netflix subscribers.