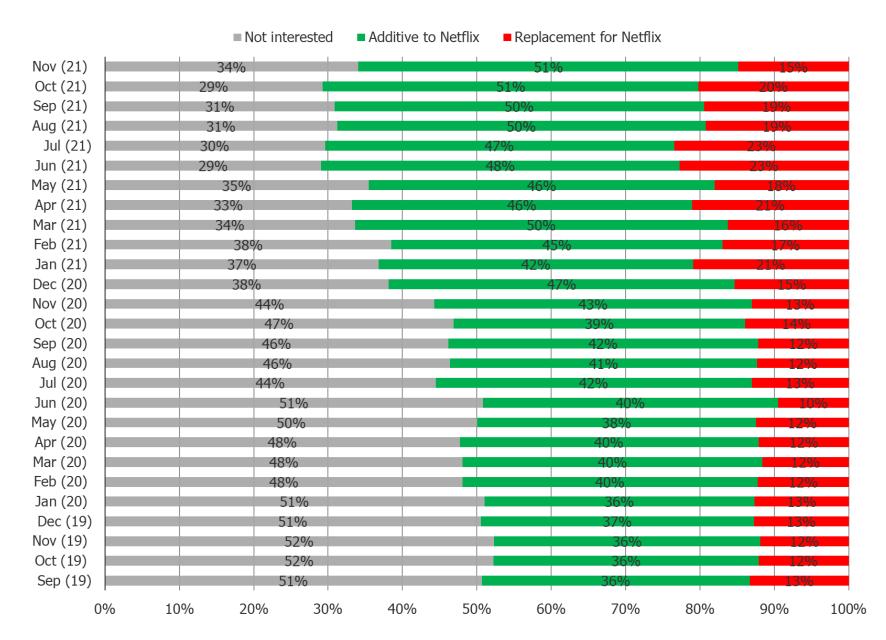

# Do you view the following to be additive or a replacement of Netflix? HBO Max

Posed to Netflix account holders.