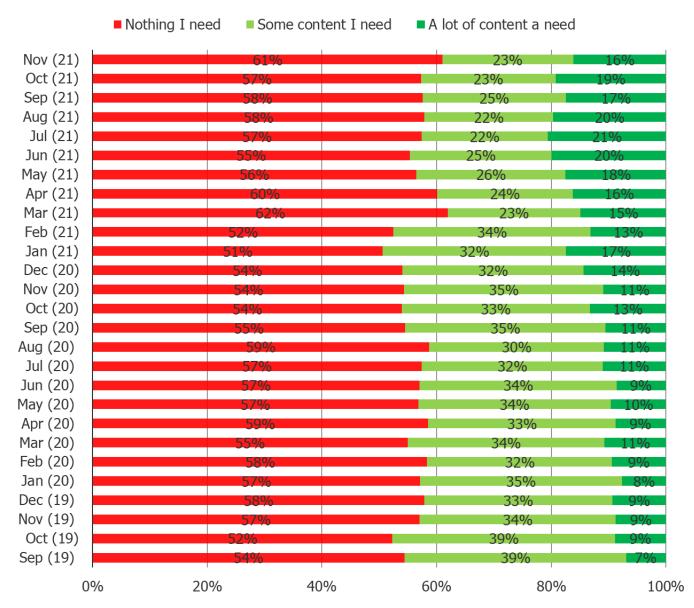

ix? HBO Max

Posed to Netflix account holders.



# Do you view the following to be additive or a replacement of Netflix? Apple TV+

Posed to Netflix account holders.



#### **Netflix Users:** Also Has An Account With...



#### **Hulu Users:** Also Has An Account With...



# **Disney+ Users:** Also Has An Account With...



#### **HBO Max Users: Also Has An Account With...**



# **Apple TV+ Users:** Also Has An Account With...



# What are your expectations for the content that will be on Netflix?



# What are your expectations for the content that will be on Disney+?



# What are your expectations for the content that will be on HBO Max?



# What are your expectations for the content that will be on Hulu?



# What are your expectations for the content that will be on Apple TV+?



# How much do you think is appropriate to spend on streaming video services, in total, per month?



At what MONTHLY price point would you decide to cancel your Netflix subscription? (IE, if Netflix continues to raise prices, what price point PER MONTH would trigger your cancellation of Netflix?)

Posed to Netflix subscribers.