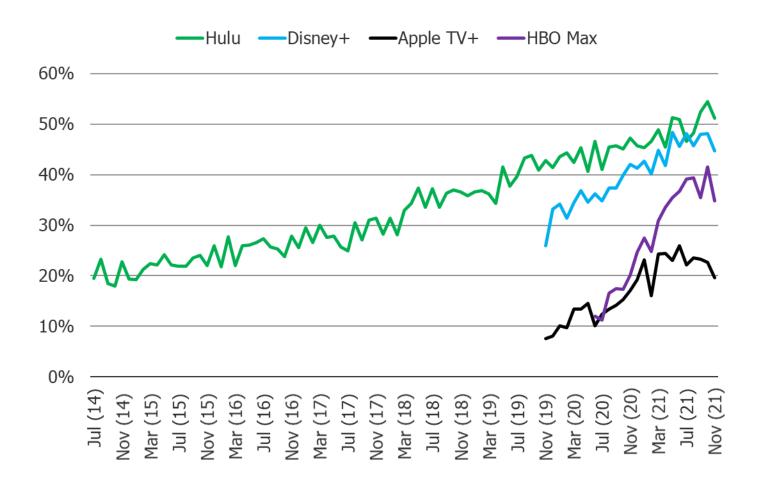

# **Streaming Video Domestic Platform Cross-Over and Monthly Updates**

**December 2021** 

# Do you view the following to be additive or a replacement of Netflix? Disney+

Posed to Netflix account holders.



# Do you view the following to be additive or a replacement of Netflix? HBO Max

Posed to Netflix account holders.



# Do you view the following to be additive or a replacement of Netflix? Apple TV+

Posed to Netflix account holders.



#### **Netflix Users:** Also Has An Account With...



#### **Hulu Users:** Also Has An Account With...



# **Disney+ Users:** Also Has An Account With...



#### **HBO Max Users: Also Has An Account With...**



# **Apple TV+ Users:** Also Has An Account With...



# What are your expectations for the content that will be on Netflix?



# What are your expectations for the content that will be on Disney+?



# What are your expectations for the content that will be on HBO Max?



# What are your expectations for the content that will be on Hulu?



# What are your expectations for the content that will be on Apple TV+?



# How much do you think is appropriate to spend on streaming video services, in total, per month?



At what MONTHLY price point would you decide to cancel your Netflix subscription? (IE, if Netflix continues to raise pri