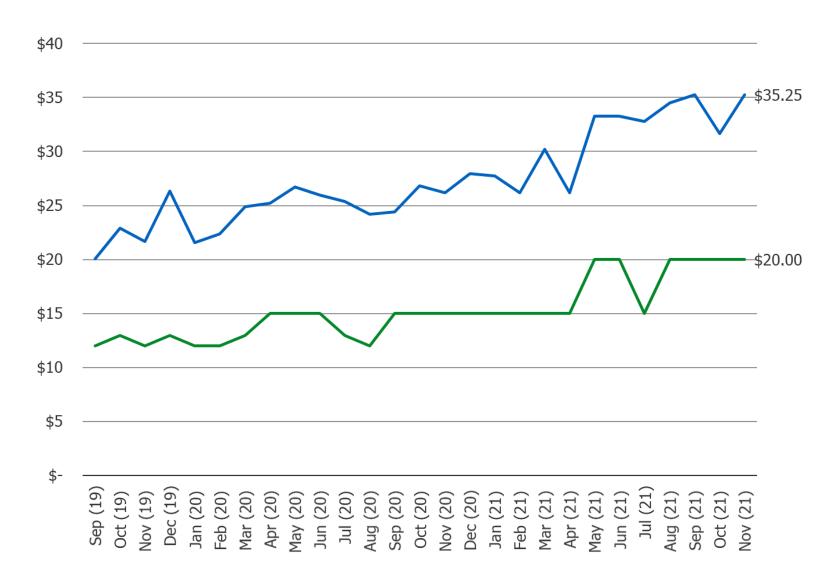

# How much do you think is appropriate to spend on streaming video services, in total, per month?

At what MONTHLY price point would you decide to cancel your Netflix subscription? (IE, if Netflix continues to raise prices, what price point PER MONTH would trigger your cancellation of Netflix?)

Posed to Netflix subscribers.