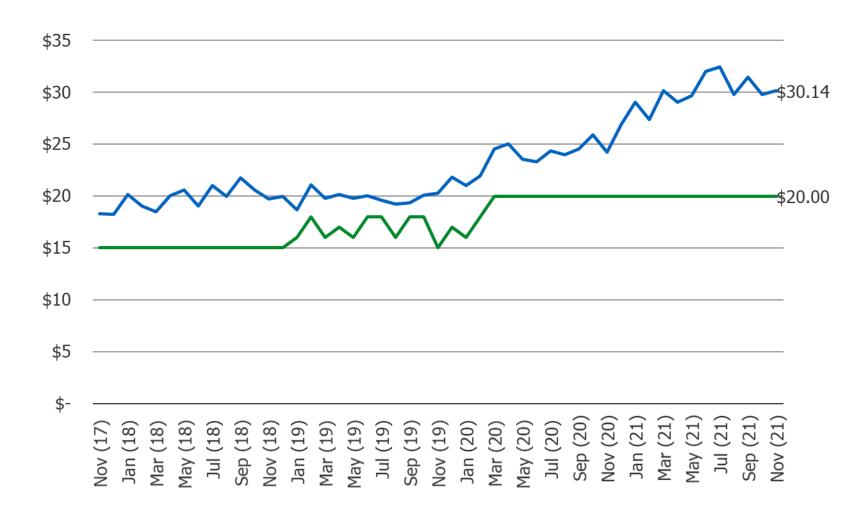

# How much do you think is appropriate to spend on streaming video services, in total, per month?

At what MONTHLY price point would you decide to cancel your Netflix subscription? (IE, if Netflix continues to raise prices, what price point PER MONTH would trigger your cancellation of Netflix?)

Posed to Netflix subscribers.