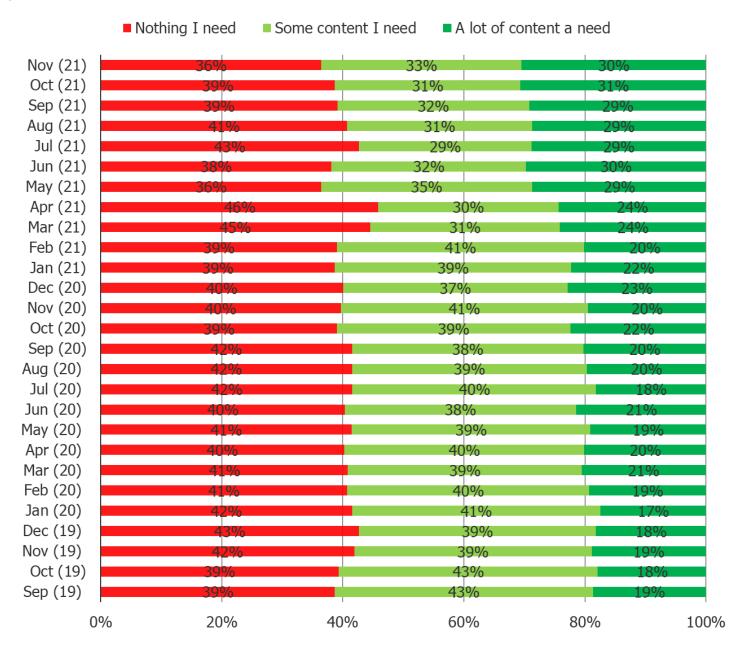

rs.



# Do you view the following to be additive or a replacement of Netflix? HBO Max

Posed to Netflix account holders.



# Do you view the following to be additive or a replacement of Netflix? Apple TV+

Posed to Netflix account holders.



#### **Netflix Users:** Also Has An Account With...



#### **Hulu Users:** Also Has An Account With...



# **Disney+ Users:** Also Has An Account With...



#### **HBO Max Users: Also Has An Account With...**



# **Apple TV+ Users:** Also Has An Account With...



# What are your expectations for the content that will be on Netflix?



# What are your expectations for the content that will be on Disney+?



# What are your expectations for the content that will be on HBO Max?



# What are your expectations for the content that will be on Hulu?



# What are your expectations for the content that will be on Apple TV+?



# How much do you think is appropriate to spend on streaming video services, in total, per month?



At what MONTHLY price point would you decide to cancel your Netflix subscription? (IE, if Netflix continues to raise prices, what price point PER MONTH would trigger your cancellation of Netflix?)

Posed to Netflix subscribers.