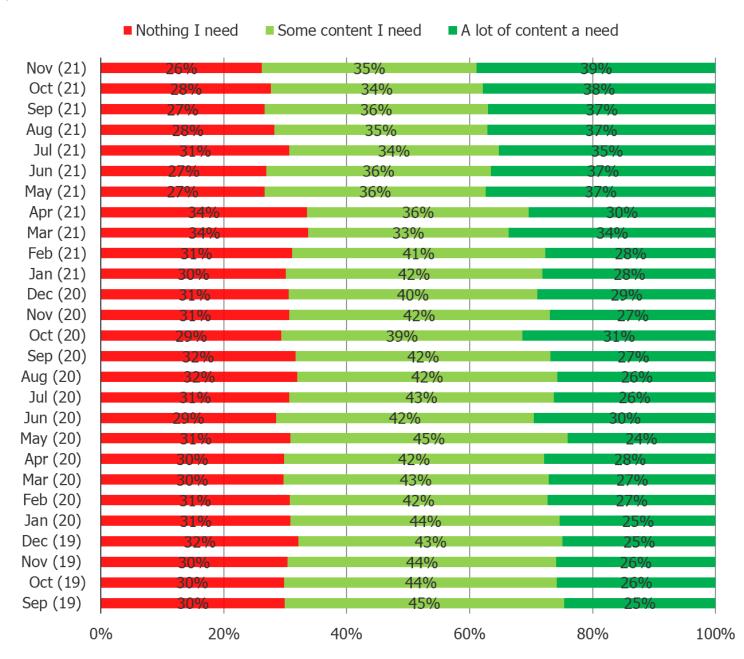

# **Streaming Video Domestic Platform Cross-Over and Monthly Updates**

**December 2021** 

# Do you view the following to be additive or a replacement of Netflix? Disney+

Posed to Netflix account holders.



# Do you view the following to be additive or a replacement of Netflix? HBO Max

Posed to Netflix account holders.



# Do you view the following to be additive or a replacement of Netflix? Apple TV+

Posed to Netflix account holders.



#### **Netflix Users:** Also Has An Account With...



#### **Hulu Users:** Also Has An Account With...



# **Disney+ Users:** Also Has An Account With...



#### **HBO Max Users: Also Has An Account With...**



# **Apple TV+ Users:** Also Has An Account With...



# What are your expectations for the content that will be on Netflix?



# What are your expectations for the content that will be on Disney+?



# What are your expectations for the content that will be on HBO Max?



# What are your expectations for the content that will be on Hulu?



# What are your expectations for the content that will be on Apple TV+?



# How much do you think is appropriate to spend on streaming video services, in total, per month?



At what MONTHLY price point would you decide to cancel your Netflix subscription? (IE, if Netflix continues to raise prices, what price point PER MONTH would trigger your cancellation of Netflix?)

Posed to Netflix subscribers.