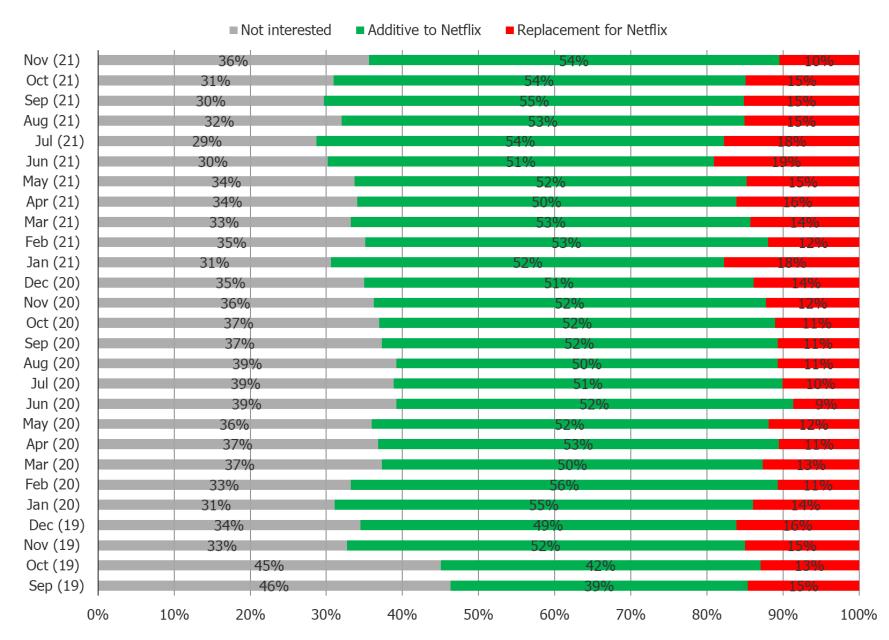

# Do you view the following to be additive or a replacement of Netflix? Disney+

Posed to Netflix account holders.