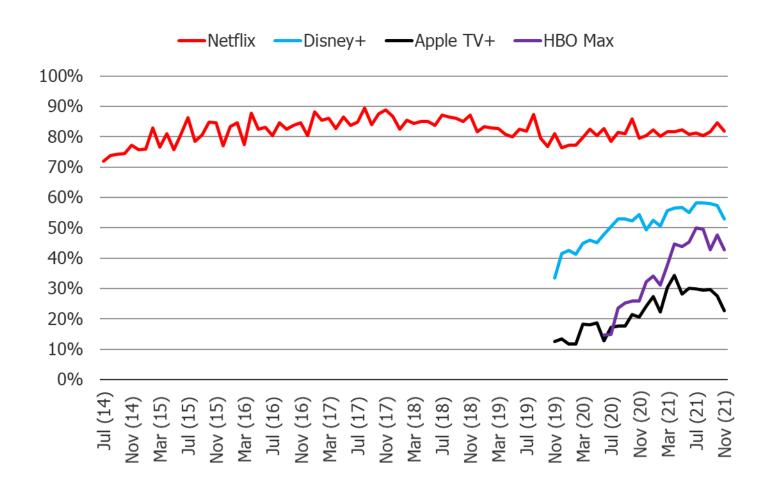

# **Streaming Video Domestic Platform Cross-Over and Monthly Updates**

**December 2021** 

# Do you view the following to be additive or a replacement of Netflix? Disney+

Posed to Netflix account holders.



# Do you view the following to be additive or a replacement of Netflix? HBO Max

Posed to Netflix account holders.



# Do you view the following to be additive or a replacement of Netflix? Apple TV+

Posed to Netflix account holders.



#### **Netflix Users:** Also Has An Account With...



#### **Hulu Users:** Also Has An Account With...



# **Disney+ Users:** Also Has An Account With...



#### **HBO Max Users: Also Has An Account With...**



# **Apple TV+ Users:** Also Has An Account With...



# What are your expectations for the content that will be on Netflix?



# What are your expectations for the content that will be on Disney+?



# What are your expectations for the content that will be on HBO Max?



# What are your expectations for the content that will be on Hulu?



# What are your expectations for the content that will be on Apple TV+?



# How much do you think is appropriate to spend on streaming video services, in total, per month?



At what MONTHLY price point would you decide to cancel your Netflix subscription? (IE, if Netflix continues to raise prices, what price point PER MONTH would trigger your c