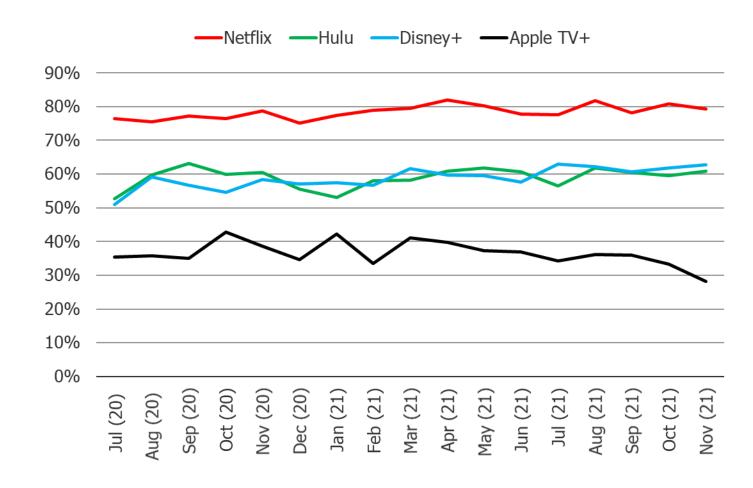

# **Streaming Video Domestic Platform Cross-Over and Monthly Updates**

**December 2021** 

# Do you view the following to be additive or a replacement of Netflix? Disney+

Posed to Netflix account holders.



# Do you view the following to be additive or a replacement of Netflix? HBO Max

Posed to Netflix account holders.



# Do you view the following to be additive or a replacement of Netflix? Apple TV+

Posed to Netflix account holders.



#### **Netflix Users:** Also Has An Account With...



#### **Hulu Users:** Also Has An Account With...



# **Disney+ Users:** Also Has An Account With...



#### **HBO Max Users: Also Has An Account With...**



# **Apple TV+ Users:** Also Has An Account With...



# What are your expectations for the content that will be on Netflix?



# What are your expectations for the content that will be on Disney+?



# What are your expectations for the content that will be on HBO Max?



# What are your expectations for the content that will be on Hulu?



# What are your expectations for the content that will be on Apple TV+?



# How much do you think is appropriate to spend on streaming video services, in total, per month?



At what MONTHLY price point would you decide to cancel your Netflix subscription? (IE, if Netflix continues to raise prices, what price point PER MONTH would trigger your cancellation of Netflix?)

Posed to Netflix subscribers.