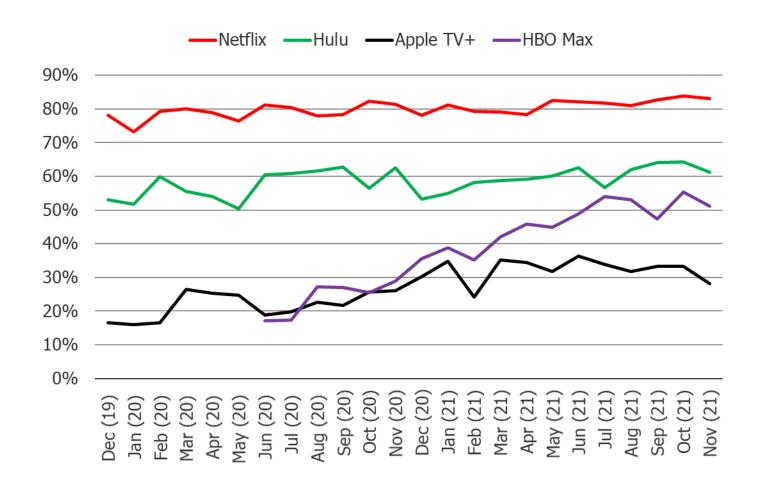

# **Streaming Video Domestic Platform Cross-Over and Monthly Updates**

**December 2021** 

# Do you view the following to be additive or a replacement of Netflix? Disney+

Posed to Netflix account holders.



# Do you view the following to be additive or a replacement of Netflix? HBO Max

Posed to Netflix account holders.



# Do you view the following to be additive or a replacement of Netflix? Apple TV+

Posed to Netflix account holders.



#### **Netflix Users:** Also Has An Account With...



#### **Hulu Users:** Also Has An Account With...



# **Disney+ Users:** Also Has An Account With...



#### **HBO Max Users: Also Has An Account With...**



# **Apple TV+ Users:** Also Has An Account With...



# What are your expectations for the content that will be on Netflix?



# What are your expectations for the content that will be on Disney+?



# What are your expectations for the content that will be on HBO Max?



# What are your expectations for the content that will be on Hulu?



# What are your expectations for the content that will be on Apple TV+?



# How much do you think is appropriate to spend on streaming video services, in total, per month?



At what MONTHLY price point would you decide to cancel your Netflix subscription? (IE, if Netflix continues to raise prices, what price point PER MONTH would trigger your cancellation of Netflix?)

Posed to Netflix subscribe