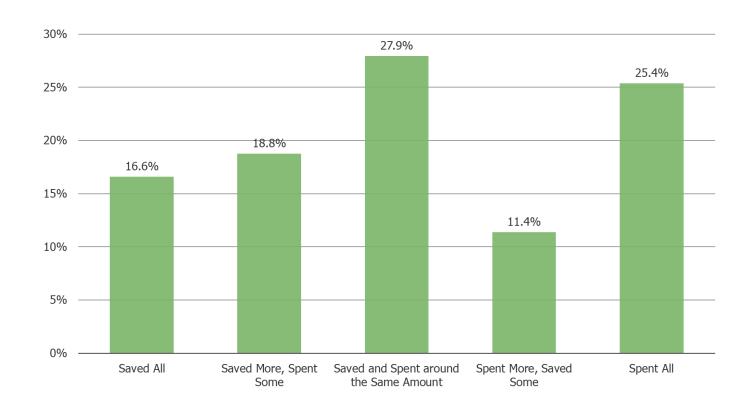

# Which of thew following best describes what you did with the money you would have typically been paying toward student loans?

Posed to respondents who said they have taken advantage of pausing payments (N = 863).