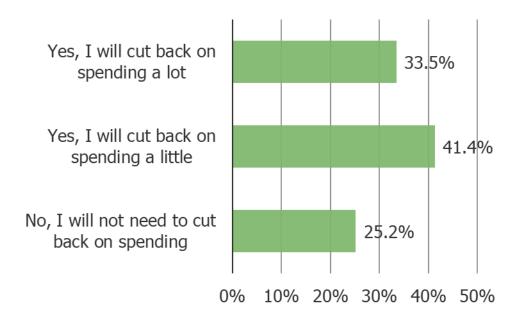

#### Will you have to cut back on spending at all in order to make your student loan payments in February?

Posed to respondents who said they have taken advantage of pausing payments (N = 863).