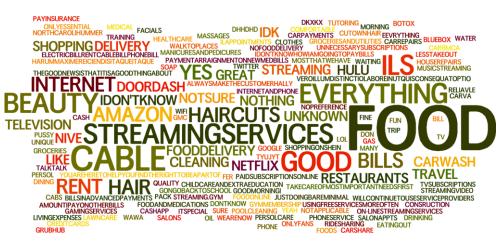

# What types of activities, products, brands, or services did you spend the money on that you didn't have to put toward student loans?

Posed to respondents who said they have taken advantage of pausing payments, excluding people who said they will not need to cut back on spending in order to make their payments when payments resume (N = 719 | Respondents were instructed to fill in at least one or more boxes).

Activities (N = 514)

Products (N = 419)