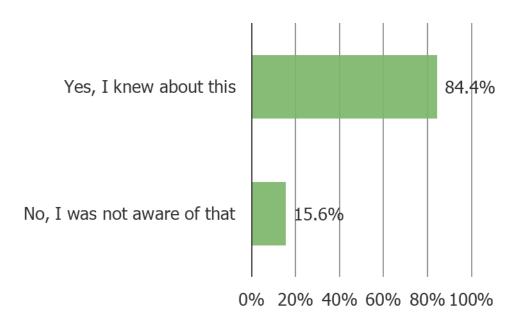

#### Did you know that you will have to start paying your student loans again in February of 2022?

Posed to respondents who said they have taken advantage of pausing payments (N = 863).

<sup>\*</sup>Survey was fielded just before the most recent announcement was made extending the payment pause until May.