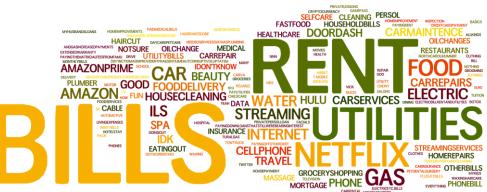

# What types of activities, products, brands, or services did you spend the money on that you didn't have to put toward student loans?

Posed to respondents who said they have taken advantage of pausing payments, excluding people who said they will not need to cut back on spending in order to make their payments when payments resume (N = 719 | Respondents were instructed to fill in at least one or more boxes).

Activities (N = 514)

Products (N = 419)