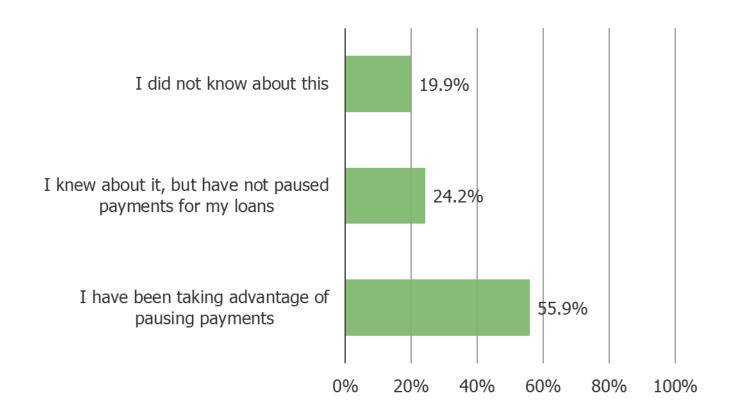

# Did you know that the CARES Act has allowed people with student loans to temporarily pause payments on federally held student loans since March of 2020?

Posed to respondents who have student loan debt (N = 1,545).