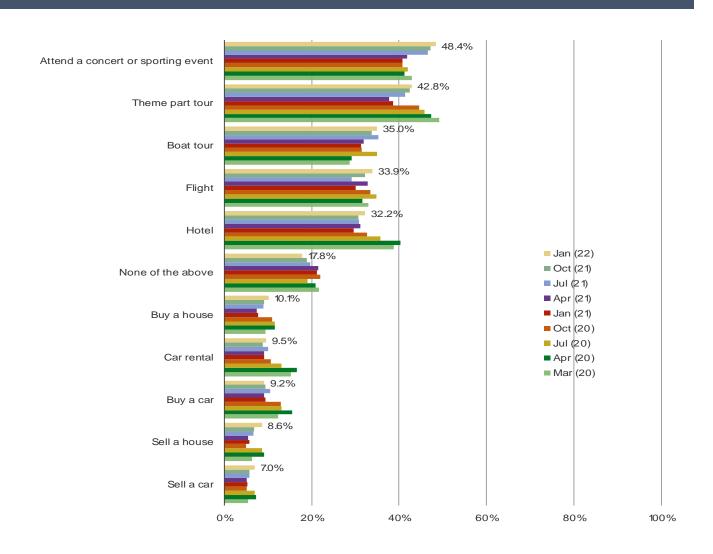

#### Do you expect to delay or cancel any of the following in the next 3-6 months?