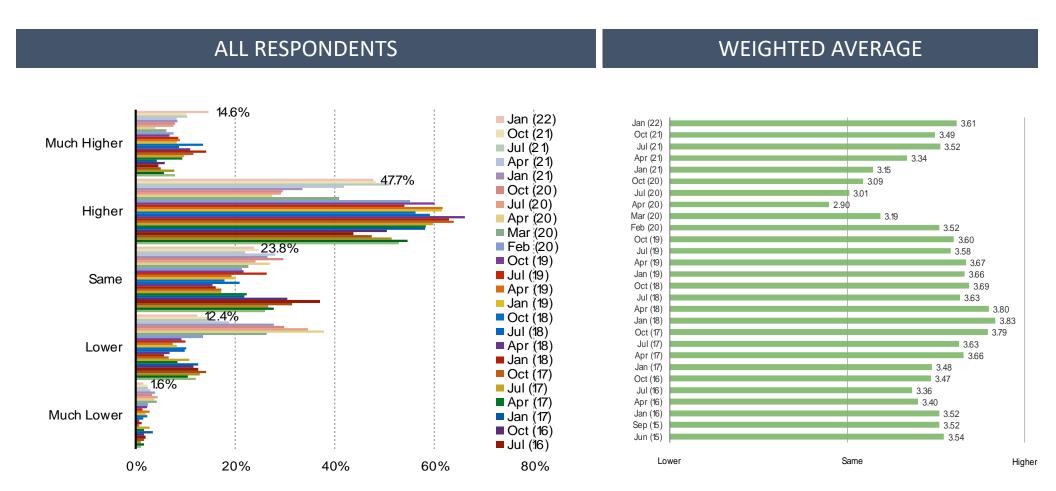

ONDENTS**



### Did you cancel any of the following because of the coronavirus? (Select ALL)

#### **ALL RESPONDENTS**



#### Do you expect to delay or cancel any of the following in the next 3-6 months?



#### In the past three months, have you had any of the following conditions? (Select ALL)



#### For how much longer do you expect the coronavirus to be a concern?





- **□** Covid Concerns Steady Q/Q
- ☐ Household Incomes and Spending Show Improvement
- ☐ Sentiment related to US / China Relations Improves Sequentially
- ☐ Food Delivery App Use Moves Modestly Higher

#### How confident do you currently feel about spending money?



#### How much have you been spending recently?



### Do you want to reduce spending now?



#### How does your household income compare to last year?



## Do you have a job now?



#### Are you worried that you will lose your job?

#### POSED TO RESPONDENTS WHO HAVE A JOB



#### What do you think of the Chinese stock market?





- **□** Covid Concerns Steady Q/Q
- ☐ Household Incomes and Spending Show Improvement
- **☐** Sentiment related to US / China Relations Improves Sequentially
- ☐ Food Delivery App Use Moves Modestly Higher

#### What do you think of the relationship between China and the US?



Because of your view on the relationship between China and the United States, are you less likely to buy American products?

#### POSED TO RESPONDENTS WHO HAVE A NEGATIVE VIEW ON US CHINA RELATIONS



# IV

- **□** Covid Concerns Steady Q/Q
- ☐ Household Incomes and Spending Show Improvement
- □ Sentiment related to US / China Relations