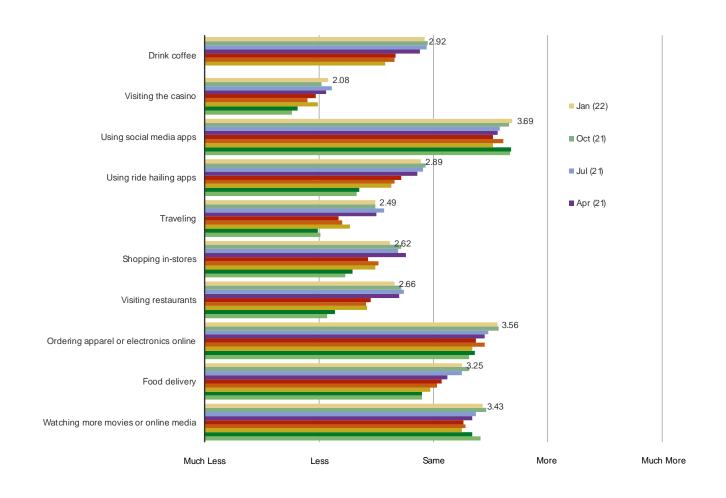

#### Has the Coronavirus caused you to do any of the following more or less? (Time Series)