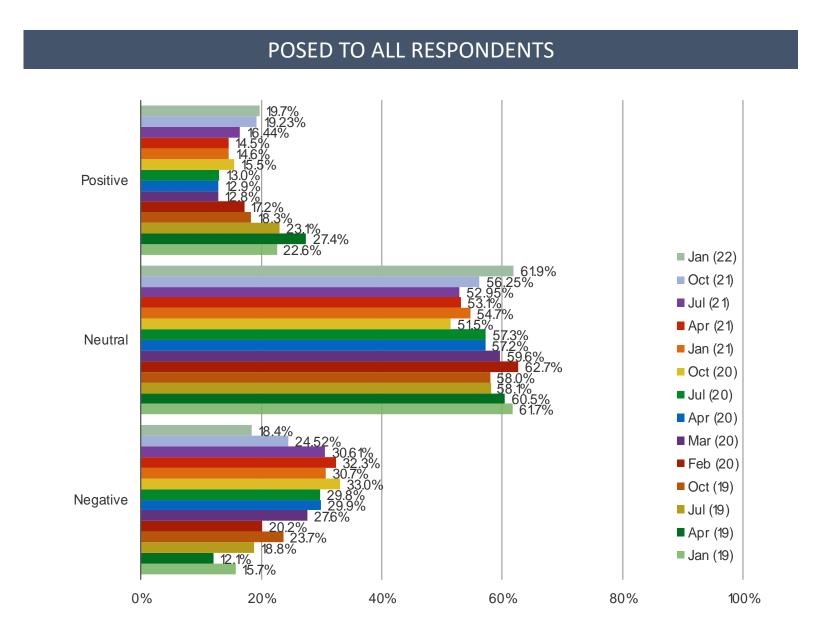

#### What do you think of the relationship between China and the US?

Because of your view on the relationship between China and the United States, are you less likely to buy American products?