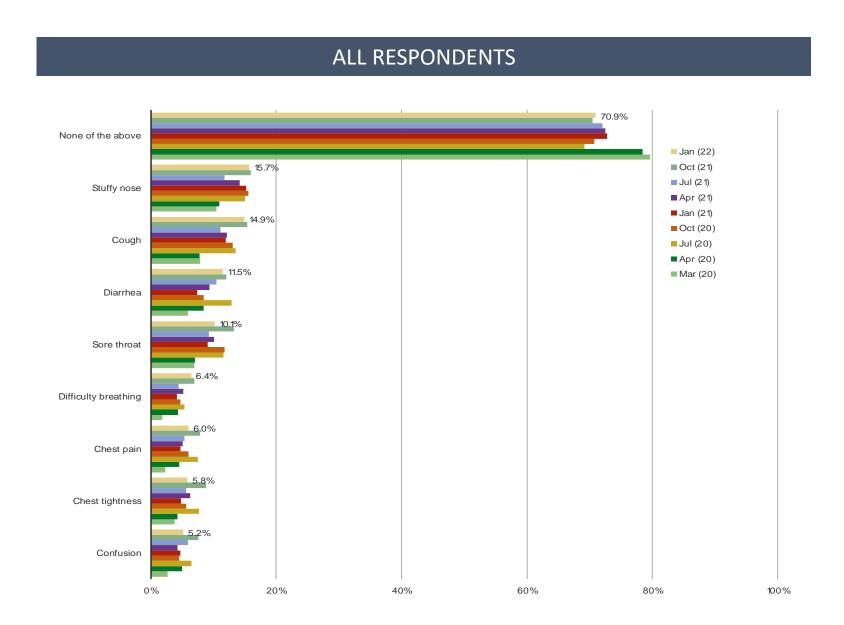

#### In the past three months, have you had any of the following conditions? (Select ALL)