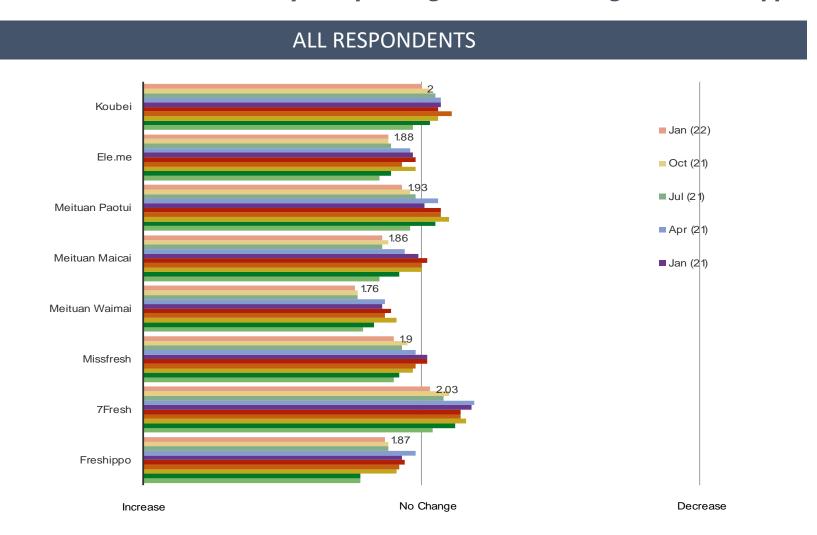

### Do you plan to increase or decrease your spending on the following stores and apps?