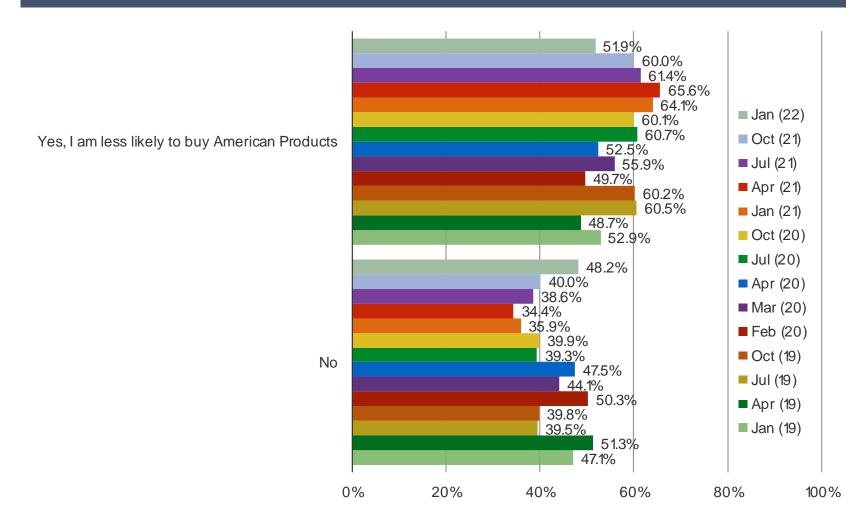

#### What do you think of the relationship between China and the US?

Because of your view on the relationship between China and the United States, are you less likely to buy American products?

#### POSED TO RESPONDENTS WHO HAVE A NEGATIVE VIEW ON US CHINA RELATIONS