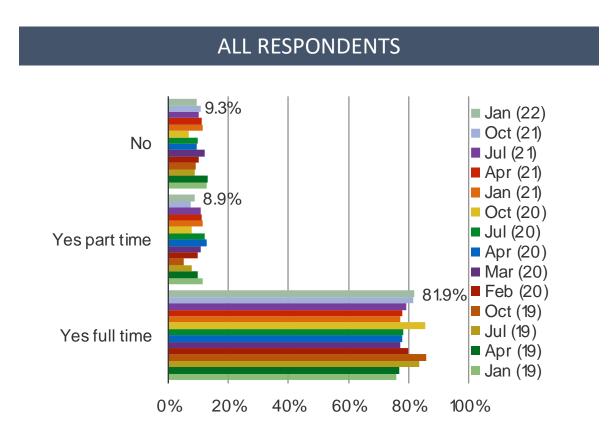

el any of the following because of the coronavirus? (Select ALL)

#### **ALL RESPONDENTS**



#### Do you expect to delay or cancel any of the following in the next 3-6 months?



#### In the past three months, have you had any of the following conditions? (Select ALL)



#### For how much longer do you expect the coronavirus to be a concern?





- **□** Covid Concerns Steady Q/Q
- ☐ Household Incomes and Spending Show Improvement
- ☐ Sentiment related to US / China Relations Improves Sequentially
- ☐ Food Delivery App Use Moves Modestly Higher

#### How confident do you currently feel about spending money?



#### How much have you been spending recently?



### Do you want to reduce spending now?



#### How does your household income compare to last year?



## Do you have a job now?



#### Are you worried that you will lose your job?

#### POSED TO RESPONDENTS WHO HAVE A JOB



#### What do you think of the Chinese stock market?





- **□** Covid Concerns Steady Q/Q
- ☐ Household Incomes and Spending Show Improvement
- **☐** Sentiment related to US / China Relations Improves Sequentially
- ☐ Food Delivery App Use Moves Modestly Higher

#### What do you think of the relationship between China and the US?



Because of your view on the relationship between China and the United States, are you less likely to buy American products?

#### POSED TO RESPONDENTS WHO HAVE A NEGATIVE VIEW ON US CHINA RELATIONS



# IV

- **□** Covid Concerns Steady Q/Q
- ☐ Household Incomes and Spending Show Improvement
- □ Sentiment related to US / China Relations Is More Neutral
- **☐** Food