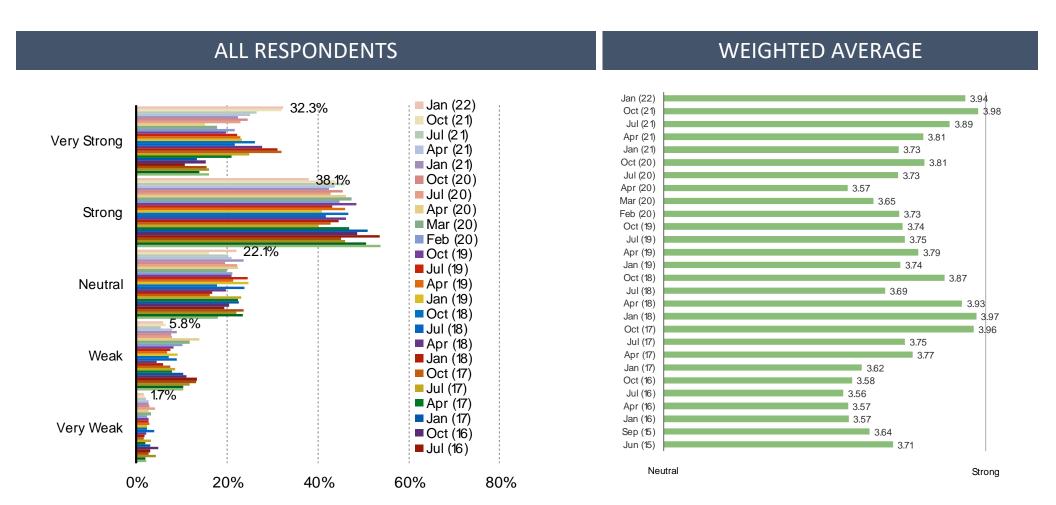

or less? (Time Series)

#### **ALL RESPONDENTS**



#### Looking ahead, will the coronavirus cause you to do the following more or less?

#### **ALL RESPONDENTS**



### Did you cancel any of the following because of the coronavirus? (Select ALL)

#### **ALL RESPONDENTS**



#### Do you expect to delay or cancel any of the following in the next 3-6 months?



#### In the past three months, have you had any of the following conditions? (Select ALL)



#### For how much longer do you expect the coronavirus to be a concern?





- **□** Covid Concerns Steady Q/Q
- ☐ Household Incomes and Spending Show Improvement
- ☐ Sentiment related to US / China Relations Improves Sequentially
- ☐ Food Delivery App Use Moves Modestly Higher

#### How confident do you currently feel about spending money?



#### How much have you been spending recently?



### Do you want to reduce spending now?



#### How does your household income compare to last year?



## Do you have a job now?



#### Are you worried that you will lose your job?

#### POSED TO RESPONDENTS WHO HAVE A JOB



#### What do you think of the Chinese stock market?





- **□** Covid Concerns Steady Q/Q
- ☐ Household Incomes and Spending Show Improvement
- **☐** Sentiment related to US / China Relations Improves Sequentially
- ☐ Food Delivery App Use Moves Modestly Higher

#### What do you think of the relationship between China and the US?



Because of your view on the relationship between China and the United States, are you less likely to buy American products?

#### POSED TO RESPONDENTS WHO HAVE A NEGATIVE VIEW ON US CH