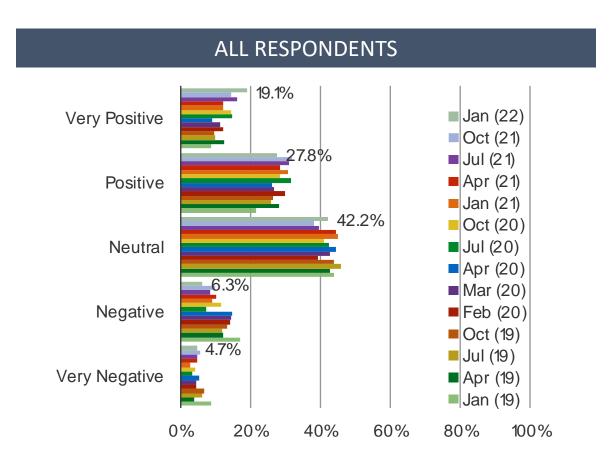

#### What do you think of the relationship between China and the US?

Because of your view on the relationship between China and the United States, are you less likely to buy American products?