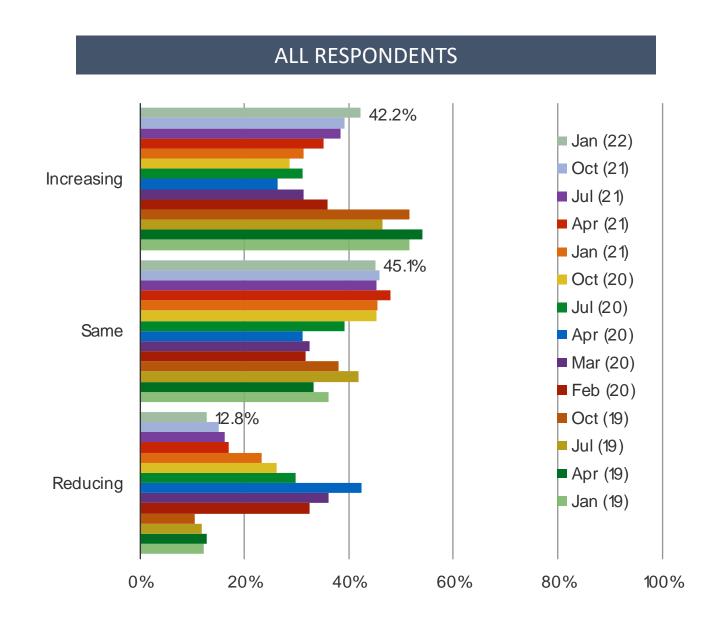

#### Looking ahead, will the coronavirus cause you to do the following more or less?

#### **ALL RESPONDENTS**



### Did you cancel any of the following because of the coronavirus? (Select ALL)

#### **ALL RESPONDENTS**



#### Do you expect to delay or cancel any of the following in the next 3-6 months?



#### In the past three months, have you had any of the following conditions? (Select ALL)



#### For how much longer do you expect the coronavirus to be a concern?





- **□** Covid Concerns Steady Q/Q
- ☐ Household Incomes and Spending Show Improvement
- ☐ Sentiment related to US / China Relations Improves Sequentially
- ☐ Food Delivery App Use Moves Modestly Higher

#### How confident do you currently feel about spending money?



#### How much have you been spending recently?



### Do you want to reduce spending now?



#### How does your household income compare to last year?



## Do you have a job now?



#### Are you worried that you will lose your job?

#### POSED TO RESPONDENTS WHO HAVE A JOB



#### What do you think of the Chinese stock market?





- **□** Covid Concerns Steady Q/Q
- ☐ Household Incomes and Spending Show Improvement
- **☐** Sentiment related to US / China Relations Improves Sequentially
- ☐ Food Delivery App Use Moves Modestly Higher

#### What do you think of the relationship between China and the US?



Because of your view on the relationship between China and the United States, are you less likely to buy American products?

#### POSED TO RESPONDENTS WHO HAVE A NEGATIVE VIEW ON US CHINA RELATIONS



# IV

- **□** Covid Concerns Stea