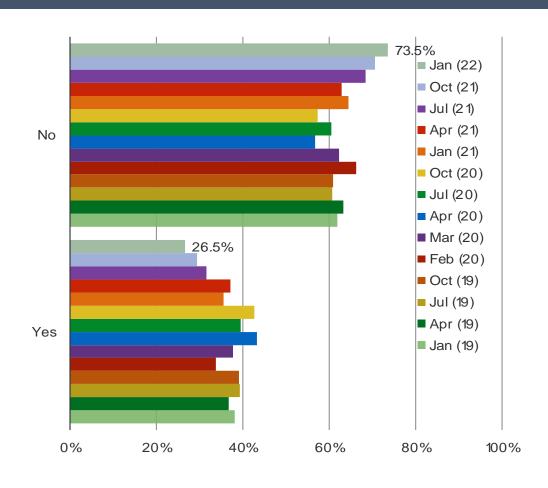

### Do you expect to delay or cancel any of the following in the next 3-6 months?



#### In the past three months, have you had any of the following conditions? (Select ALL)



#### For how much longer do you expect the coronavirus to be a concern?





- **□** Covid Concerns Steady Q/Q
- ☐ Household Incomes and Spending Show Improvement
- ☐ Sentiment related to US / China Relations Improves Sequentially
- ☐ Food Delivery App Use Moves Modestly Higher

#### How confident do you currently feel about spending money?



#### How much have you been spending recently?



### Do you want to reduce spending now?



#### How does your household income compare to last year?



## Do you have a job now?



#### Are you worried that you will lose your job?

#### POSED TO RESPONDENTS WHO HAVE A JOB



#### What do you think of the Chinese stock market?





- **□** Covid Concerns Steady Q/Q
- ☐ Household Incomes and Spending Show Improvement
- **☐** Sentiment related to US / China Relations Improves Sequentially
- ☐ Food Delivery App Use Moves Modestly Higher

#### What do you think of the relationship between China and the US?



Because of your view on the relationship between China and the United States, are you less likely to buy American products?

#### POSED TO RESPONDENTS WHO HAVE A NEGATIVE VIEW ON US CHINA RELATIONS



# IV

- **□** Covid Concerns Steady Q/Q
- ☐ Household Incomes and Spending Show Improvement
- □ Sentiment related to US / China Relations Is More Neutral
- **☐** Food Delivery App Use Moves Modestly Higher

#### How often did you order food delivery this week?