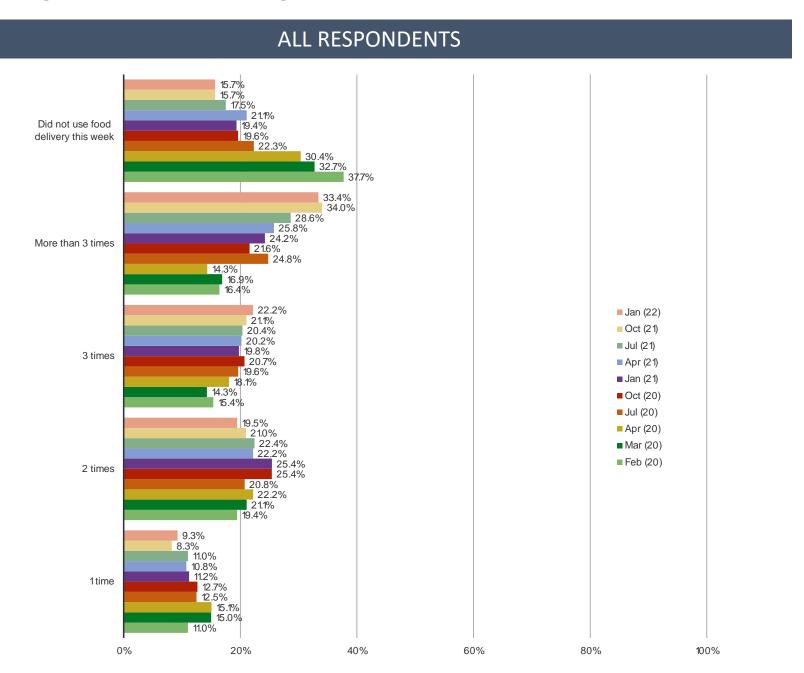

#### What do you think of the Chinese stock market?





- **□** Covid Concerns Steady Q/Q
- ☐ Household Incomes and Spending Show Improvement
- **☐** Sentiment related to US / China Relations Improves Sequentially
- ☐ Food Delivery App Use Moves Modestly Higher

#### What do you think of the relationship between China and the US?



Because of your view on the relationship between China and the United States, are you less likely to buy American products?

#### POSED TO RESPONDENTS WHO HAVE A NEGATIVE VIEW ON US CHINA RELATIONS



# IV

- **□** Covid Concerns Steady Q/Q
- ☐ Household Incomes and Spending Show Improvement
- □ Sentiment related to US / China Relations Is More Neutral
- **☐** Food Delivery App Use Moves Modestly Higher

#### How often did you order food delivery this week?



### Do you plan to increase or decrease your spending on the following stores and apps?