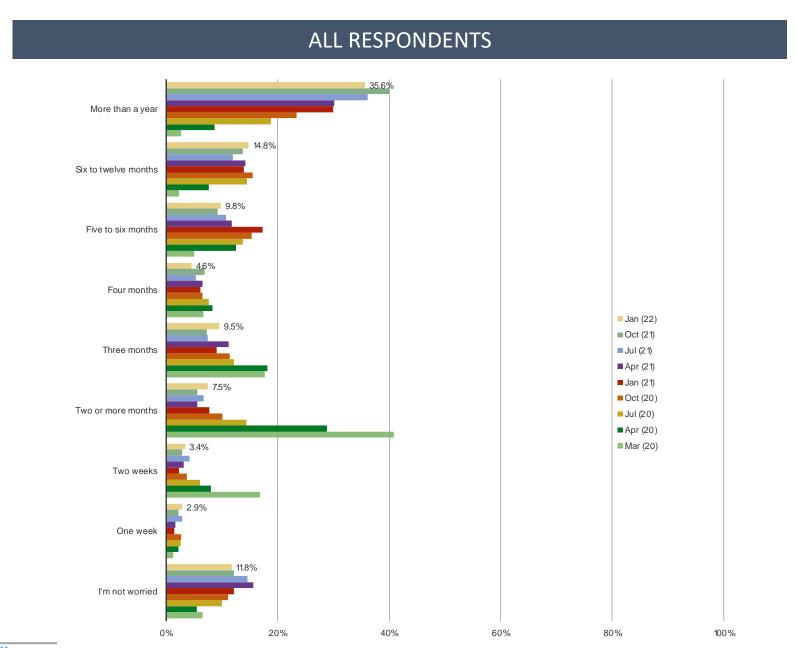

#### For how much longer do you expect the coronavirus to be a concern?

- **□** Covid Concerns Steady Q/Q
- ☐ Household Incomes and Spending Show Improvement
- ☐ Sentiment related to US / China Relations Improves Sequentially
- ☐ Food Delivery App Use Moves Modestly Higher