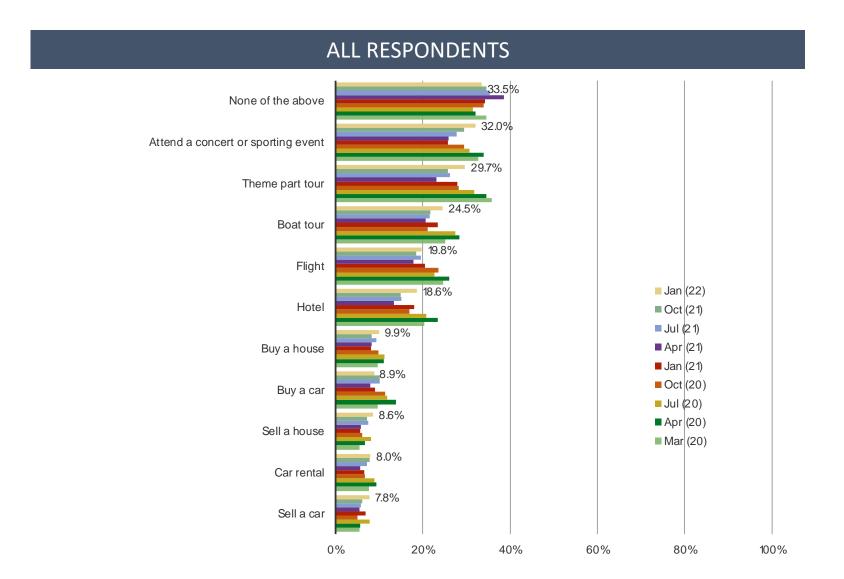

### Did you cancel any of the following because of the coronavirus? (Select ALL)

#### **ALL RESPONDENTS**