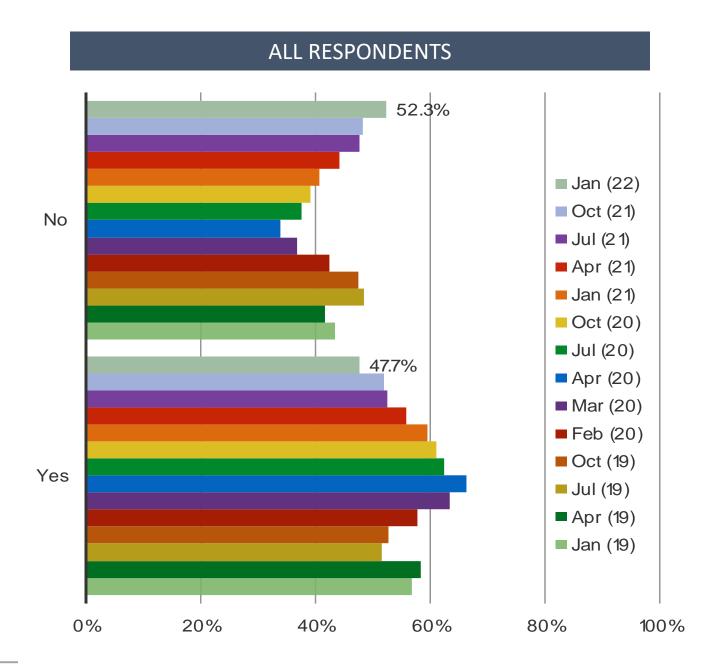

cause you to do the following more or less?

#### **ALL RESPONDENTS**



### Did you cancel any of the following because of the coronavirus? (Select ALL)

#### **ALL RESPONDENTS**



#### Do you expect to delay or cancel any of the following in the next 3-6 months?



#### In the past three months, have you had any of the following conditions? (Select ALL)



#### For how much longer do you expect the coronavirus to be a concern?





- **□** Covid Concerns Steady Q/Q
- ☐ Household Incomes and Spending Show Improvement
- ☐ Sentiment related to US / China Relations Improves Sequentially
- ☐ Food Delivery App Use Moves Modestly Higher

#### How confident do you currently feel about spending money?



#### How much have you been spending recently?



### Do you want to reduce spending now?



#### How does your household income compare to last year?



## Do you have a job now?



#### Are you worried that you will lose your job?

#### POSED TO RESPONDENTS WHO HAVE A JOB



#### What do you think of the Chinese stock market?





- **□** Covid Concerns Steady Q/Q
- ☐ Household Incomes and Spending Show Improvement
- **☐** Sentiment related to US / China Relations Improves Sequentially
- ☐ Food Delivery App Use Moves Modestly Higher

#### What do you think of the relationship between China and the US?



Because of your view on the relationship between China and the United States, are you less likely to buy American products?

#### POSED TO RESPONDENTS WHO HAVE A NEGATIVE VIEW ON US CHINA RELATIONS



# IV

- **□** Covid Concerns Steady Q/Q
- ☐ Household Incomes and Spending S