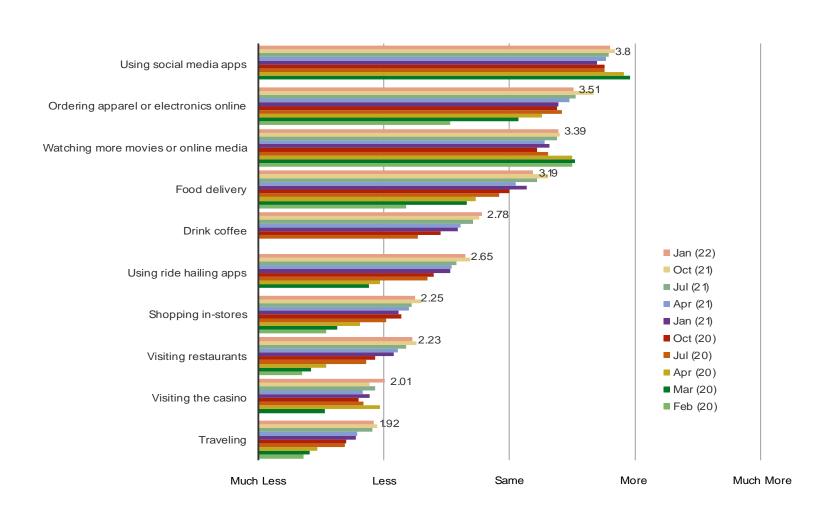

#### Has the Coronavirus caused you to do any of the following more or less? (Time Series)

#### **ALL RESPONDENTS**