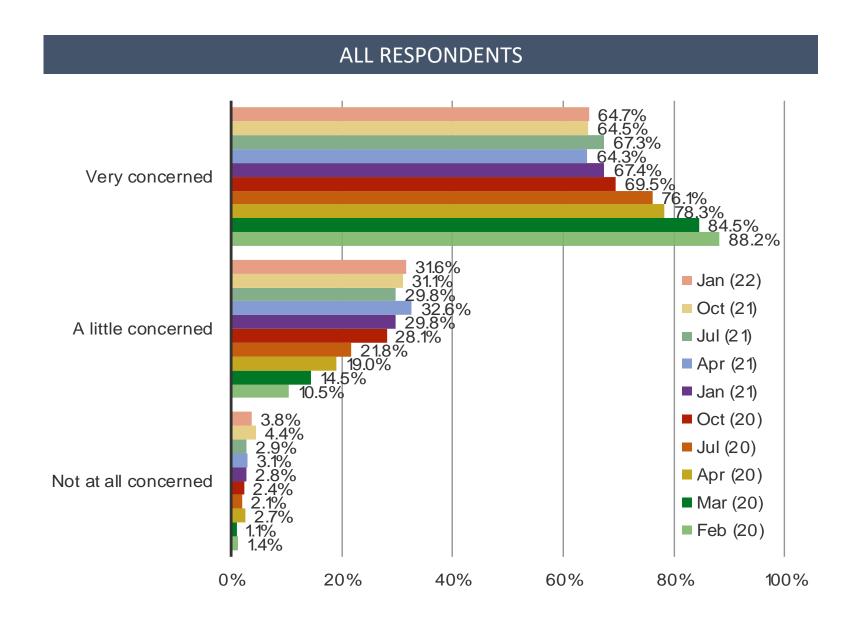

#### Please rate your level of concern about the Coronavirus?

#### **ALL RESPONDENTS**