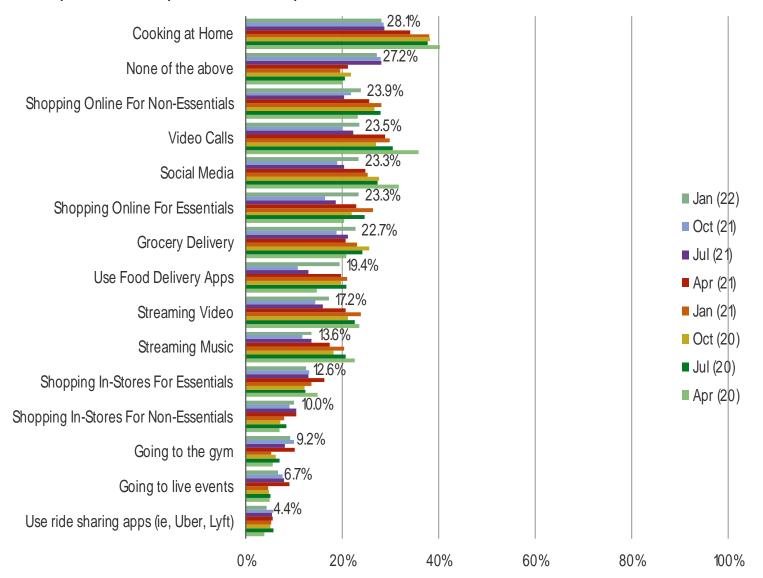

# HAVE YOU EXPERIENCED AND OF THE FOLLOWING CONDITIONS IN THE PAST 3 MONTHS?

Date: January 2022

GOING FORWARD, WILL YOU DO ANY OF THE FOLLOWING MORE BECAUSE OF THE CORONAVIRUS AND SOCIAL DISTANCING? (SELECT ALL THAT APPLY)