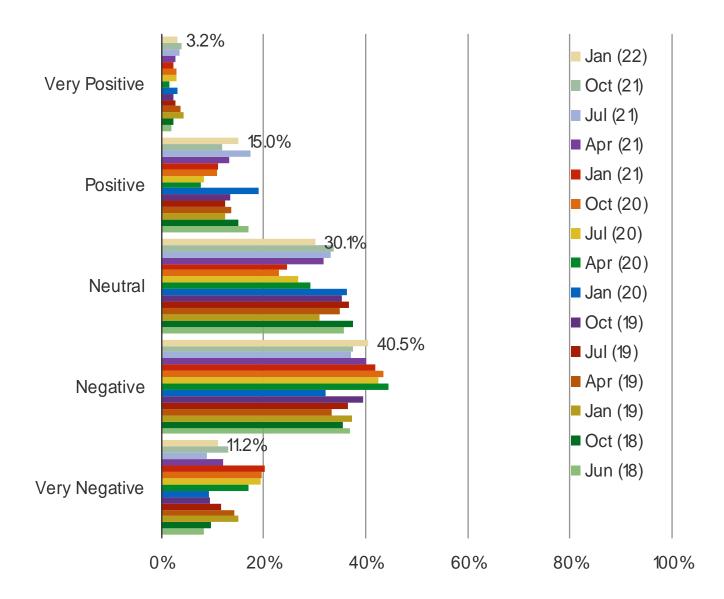

YOUR LEVEL OF CONCERN WITH THE CORONAVIRUS.



Date: January 2022

# FOR HOW MUCH LONGER DO YOU THINK CORONAVIRUS WILL BE A THREAT/CONCERN?



Date: January 2022

# HAVE YOU EXPERIENCED AND OF THE FOLLOWING CONDITIONS IN THE PAST 3 MONTHS?



Date: January 2022

GOING FORWARD, WILL YOU DO ANY OF THE FOLLOWING MORE BECAUSE OF THE CORONAVIRUS AND SOCIAL DISTANCING? (SELECT ALL THAT APPLY)



Date: January 2022

GOING FORWARD, WILL YOU DO ANY OF THE FOLLOWING LESS BECAUSE OF THE CORONAVIRUS AND SOCIAL DISTANCING? (SELECT ALL THAT APPLY)



Date: January 2022

IN THE PAST THREE MONTHS, HAVE YOU LOST YOUR JOB OR HAD YOUR HOURS OR PAY REDUCED BECAUSE OF THE CORONAVIRUS AND STAY AT HOME ORDERS?



Macro

# **MACRO**

Date: January 2022

# HOW DO YOU CURRENTLY FEEL ABOUT THE ECONOMY IN GENERAL?



Date: January 2022

# HOW DO YOU THINK THE ECONOMY WILL FARE OVER THE NEXT 12 MONTHS?



Date: January 2022

# IS YOUR HOUSEHOLD INCOME HIGHER OR LOWER COMPARED TO A YEAR AGO?



Macro

Audience: 800 UK Consumers

Date: January 2022

### WHAT IS YOUR CURRENT EMPLOYMENT STATUS?



Macro

Audience: 800 UK Consumers

Date: January 2022

# HAVE YOU NOTICED ANY CHANGES IN GAS PRICES RECENTLY?