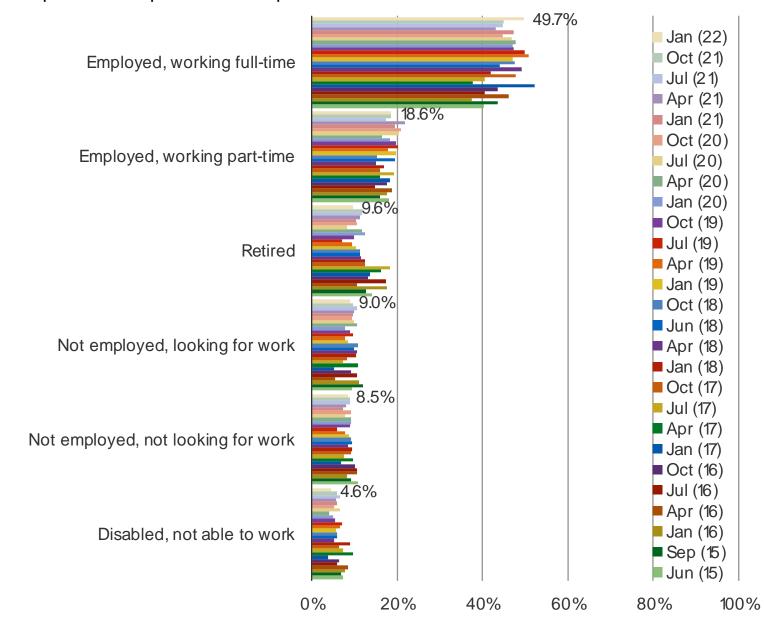

### WHAT IS YOUR CURRENT EMPLOYMENT STATUS?

Macro

Audience: 800 UK Consumers

Date: January 2022