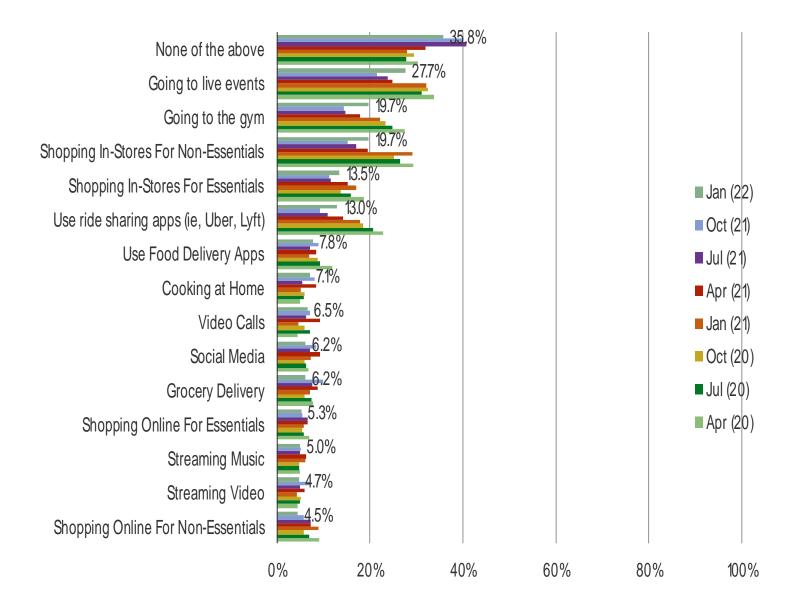

Date: January 2022

GOING FORWARD, WILL YOU DO ANY OF THE FOLLOWING LESS BECAUSE OF THE CORONAVIRUS AND SOCIAL DISTANCING? (SELECT ALL THAT APPLY)

Date: January 2022

IN THE PAST THREE MONTHS, HAVE YOU LOST YOUR JOB OR HAD YOUR HOURS OR PAY REDUCED BECAUSE OF THE CORONAVIRUS AND STAY AT HOME ORDERS?