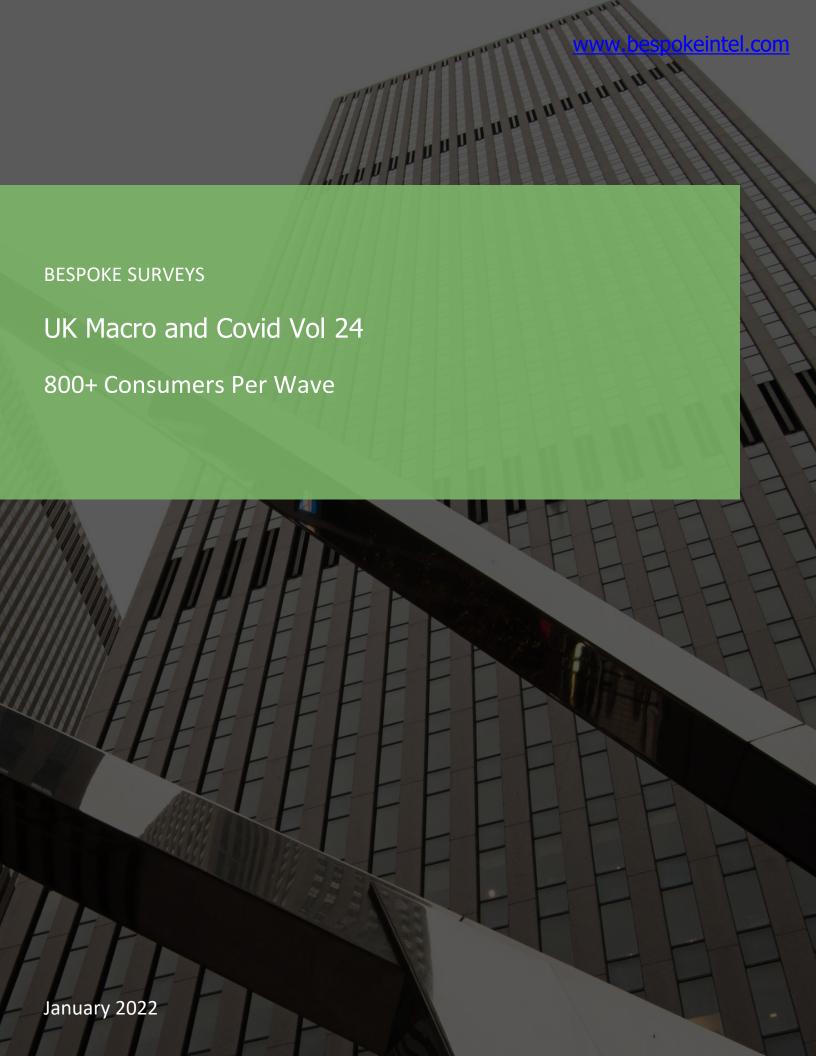

#### PLEASE RATE YOUR LEVEL OF CONCERN WITH THE CORONAVIRUS.

Date: January 2022

### **Covid Related Feedback**

- □ Covid concerns are tracking essentially flat from our October update (but concerns are improved y/y relative to January 2021).
- Respondents continue to think Covid will be around for more than a year and the share who think so hit a new series high.