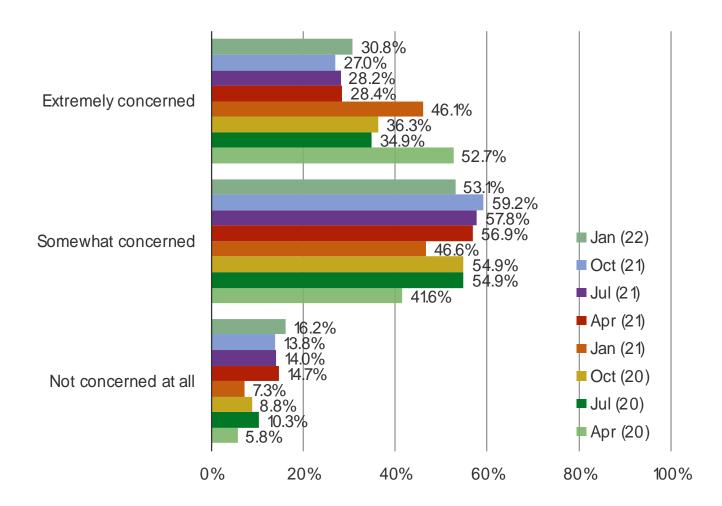

# FOR HOW MUCH LONGER DO YOU THINK CORONAVIRUS WILL BE A THREAT/CONCERN?

Date: January 2022

### **Covid Related Feedback**

- □ Covid concerns are tracking essentially flat from our October update (but concerns are improved y/y relative to January 2021).
- Respondents continue to think Covid will be around for more than a year and the share who think so hit a new series high.