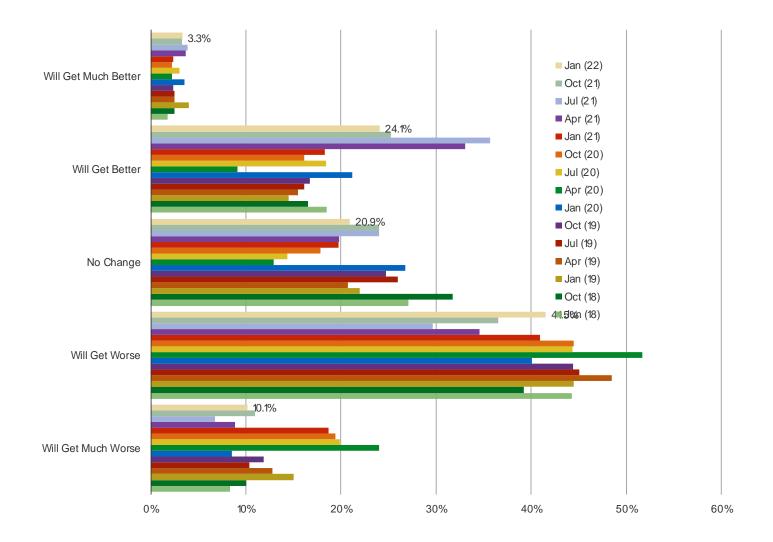

# HOW DO YOU THINK THE ECONOMY WILL FARE OVER THE NEXT 12 MONTHS?

Date: January 2022

## **Macro Trends**

- Consumer sentiment is improved y/y but tracking roughly unchanged from our October update. Consumers have a net neutral to negative feeling toward the economy.
- ☐ The percentage of respondents who think the economy will fare better in the next 12 months declined sequentially once again.
- $\Box$  Consumers are seeing higher gas prices, with a significant jump in the data q/q.