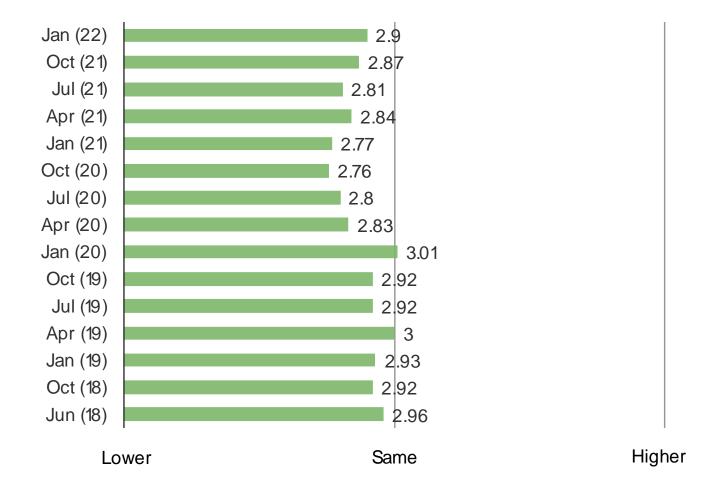

# IS YOUR HOUSEHOLD INCOME HIGHER OR LOWER COMPARED TO A YEAR AGO?

Macro

Audience: 800 UK Consumers

Date: January 2022