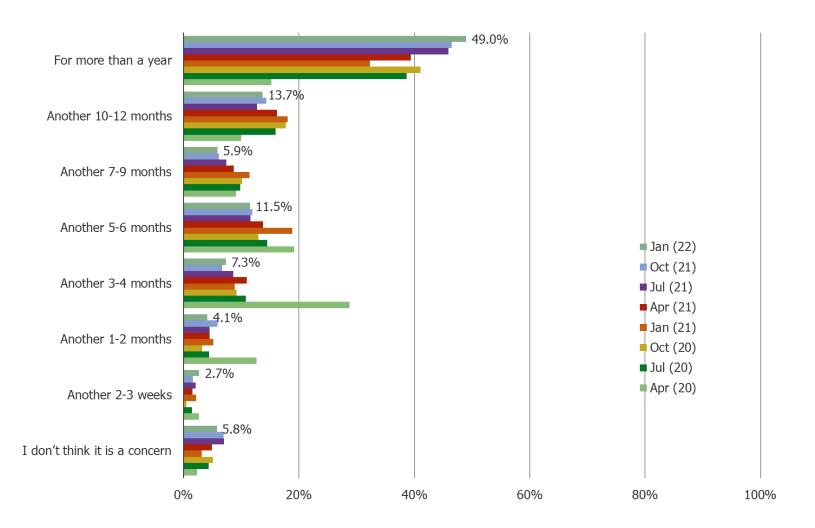

# HAVE YOU EXPERIENCED AND OF THE FOLLOWING CONDITIONS IN THE PAST 3 MONTHS?

Date: January 2022

GOING FORWARD, WILL YOU DO ANY OF THE FOLLOWING MORE BECAUSE OF THE CORONAVIRUS AND SOCIAL DISTANCING? (SELECT ALL THAT APPLY)