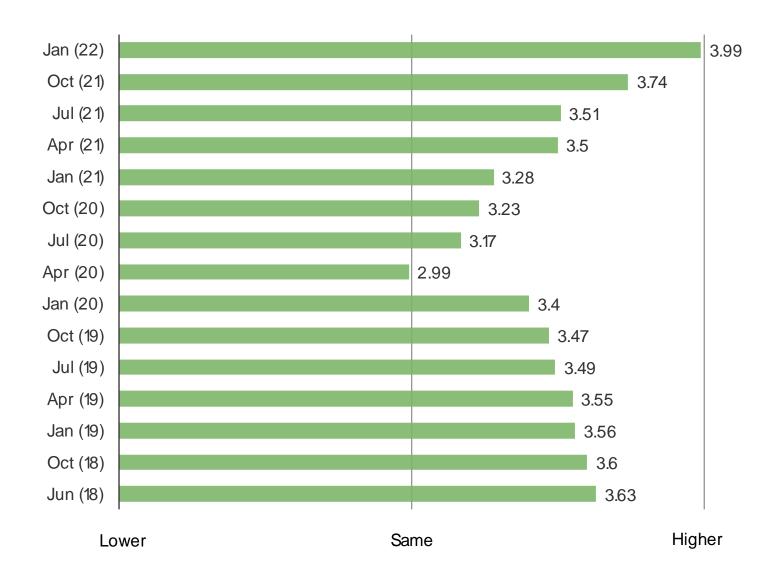

# HOW DO YOU CURRENTLY FEEL ABOUT THE ECONOMY IN GENERAL?

Date: January 2022

## **Macro Trends**

- Consumer sentiment is improved y/y but tracking roughly unchanged from our October update. Consumers have a net neutral to negative feeling toward the economy.
- ☐ The percentage of respondents who think the economy will fare better in the next 12 months declined sequentially once again.
- $\Box$  Consumers are seeing higher gas prices, with a significant jump in the data q/q.