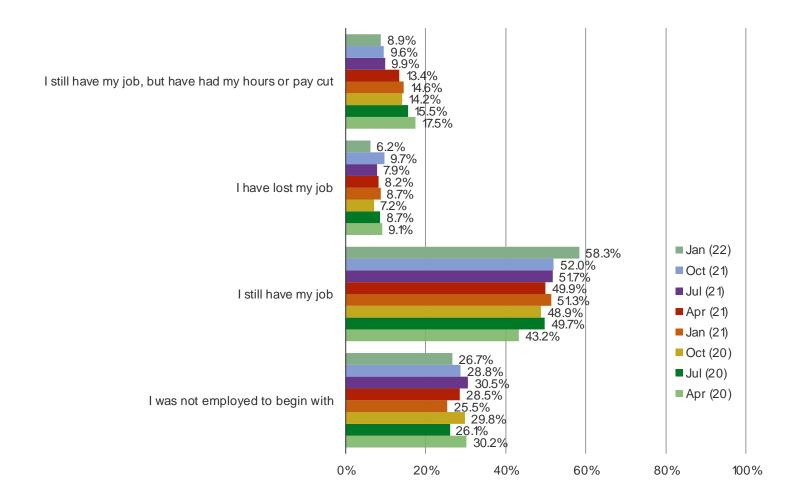

Date: January 2022

GOING FORWARD, WILL YOU DO ANY OF THE FOLLOWING LESS BECAUSE OF THE CORONAVIRUS AND SOCIAL DISTANCING? (SELECT ALL THAT APPLY)

Date: January 2022

IN THE PAST THREE MONTHS, HAVE YOU LOST YOUR JOB OR HAD YOUR HOURS OR PAY REDUCED BECAUSE OF THE CORONAVIRUS AND STAY AT HOME ORDERS?