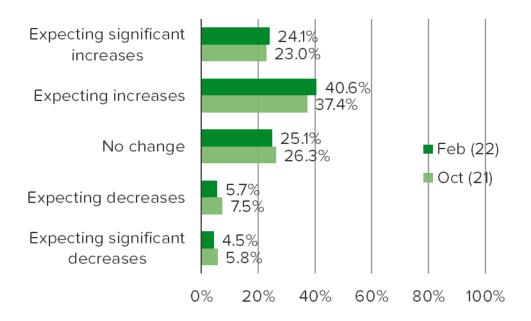

#### Do you expect the prices of goods and services to change going forward?

Posed to all respondents. (N=1240)