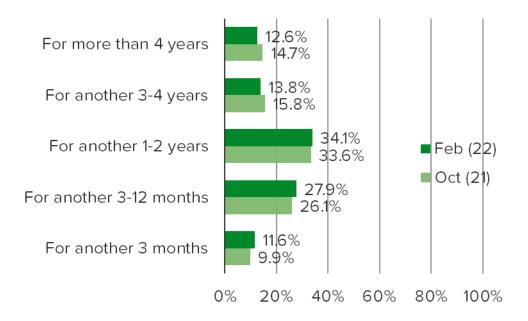

#### For how much longer do you expect rising inflation to be an issue?

Posed to respondents who are aware that inflation has been rising. (N=1033)