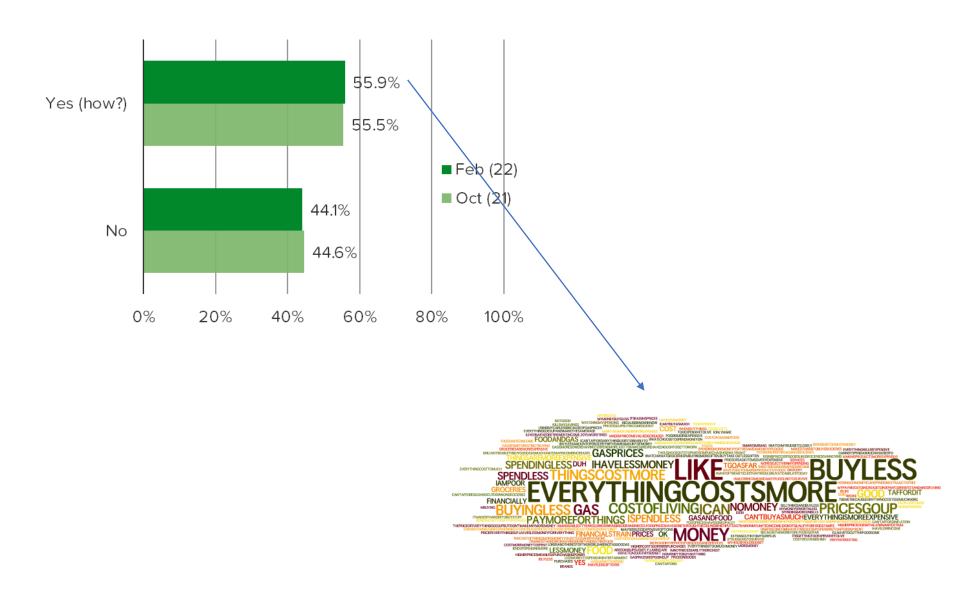

### Do increases in inflation impact you in any way?

Posed to respondents who are aware that inflation has been rising. (N=1033)