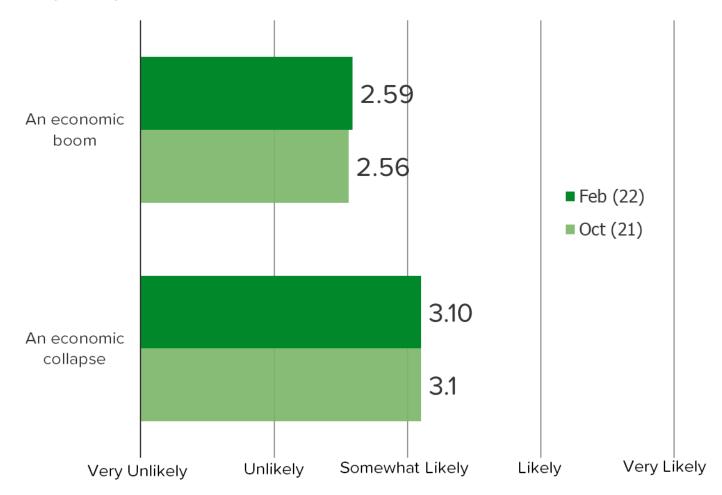

#### How likely do you feel that the following will occur in the next year?

Posed to all respondents. (N=1240)