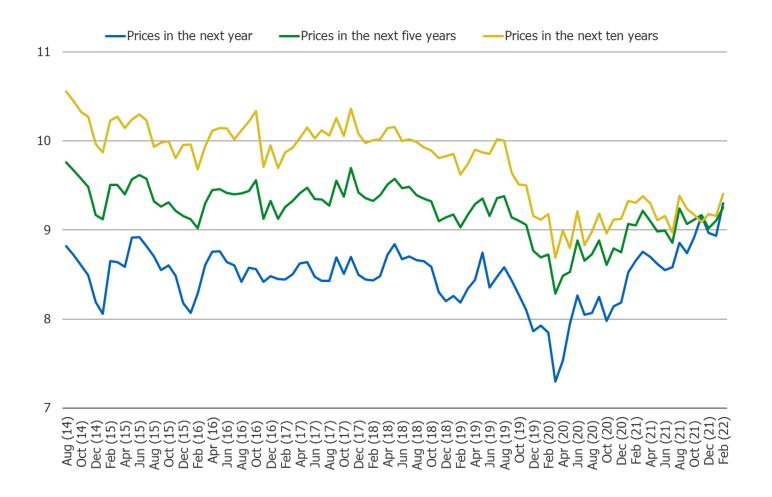

#### How do you think prices for most goods and services will change in the future? (All Respondents)

Answer Key For Weighted Avg.

1 = Down 15% or More

2 = Down 10-14%

3 = Down 6-9%

4 = Down 5%

5 = Down 3-4%

6 = Down 1-2%

7 = Same

8 = Up 1-2%

9 = Up 3-4%

10 = Up 5%

11 = Up 6-9%

12 = Up 10-14%

13 = Up 15% or more

N = 1500