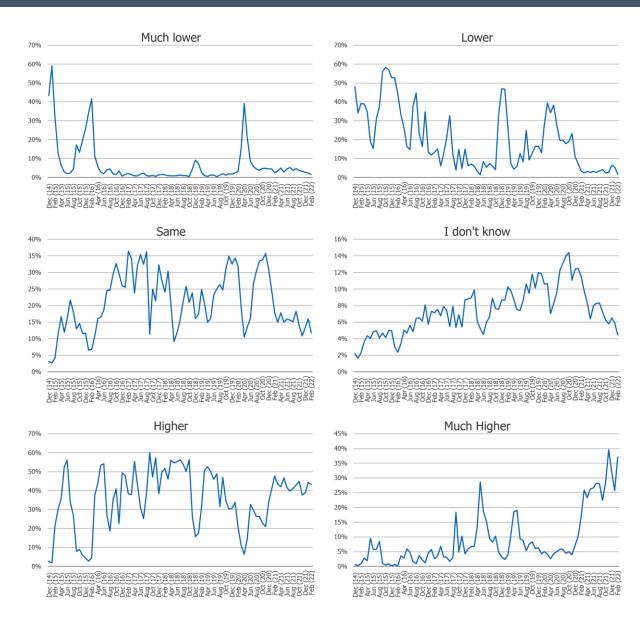

#### How do you think prices for most goods and services will change in the future? (All Respondents)

Answer Key For Weighted Avg.

1 = Down 15% or More

2 = Down 10-14%

3 = Down 6-9%

4 = Down 5%

5 = Down 3-4%

6 = Down 1-2%

7 = Same

8 = Up 1-2%

9 = Up 3-4%

10 = Up 5%

11 = Up 6-9%

12 = Up 10-14%

13 = Up 15% or more

N = 1500