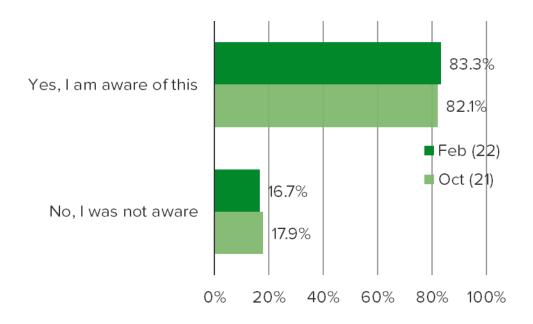

#### Are you aware that inflation (the rate of increase in prices over periods of time) has been rising?

Posed to all respondents. (N=1240)