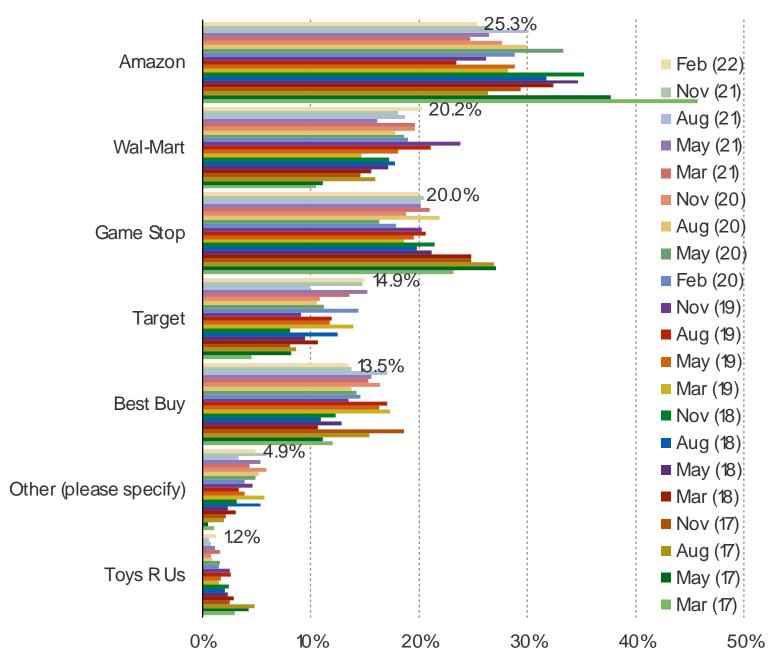

#### WHERE DID YOU BUY / ORDER THE SWITCH?

This question was posed to respondents who own or ordered the Nintendo Switch.

BESPOKE MARKET INTELLIGENCE

It's In The Game

Audience: 1,000 US Video Gamers Date: February 2022