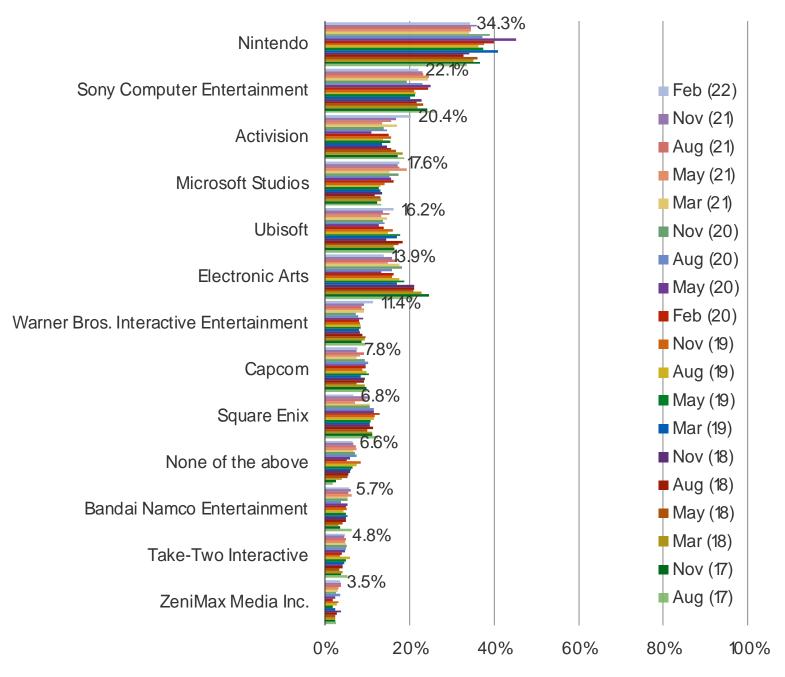

### WHICH OF THE FOLLOWING PUBLISHERS DO YOU THINK PUTS OUT THE BEST GAMES?

DISCORD

It's In The Game

Audience: 1,000 US Video Gamers Date: February 2022