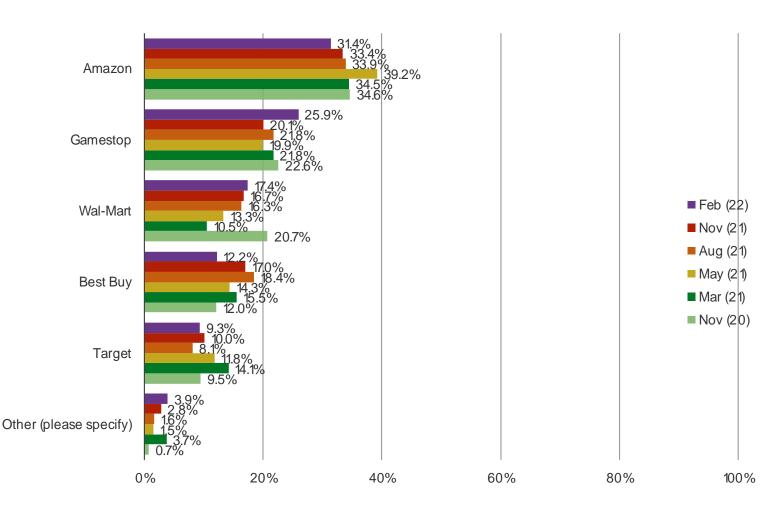

#### FROM WHERE WOULD YOU BE MOST LIKELY TO BUY THE PS5 FROM?

It's In The Game

Audience: 1,000 US Video Gamers Date: February 2022