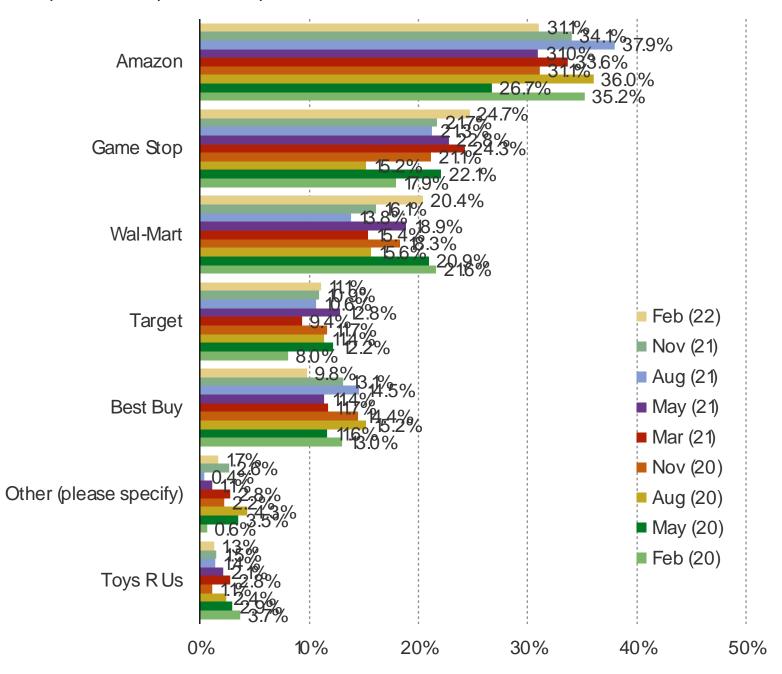

#### WHERE DID YOU BUY / ORDER THE SWITCH LITE?

This question was posed to respondents who own or ordered the Nintendo Switch Lite.

It's In The Game

Audience: 1,000 US Video Gamers Date: February 2022