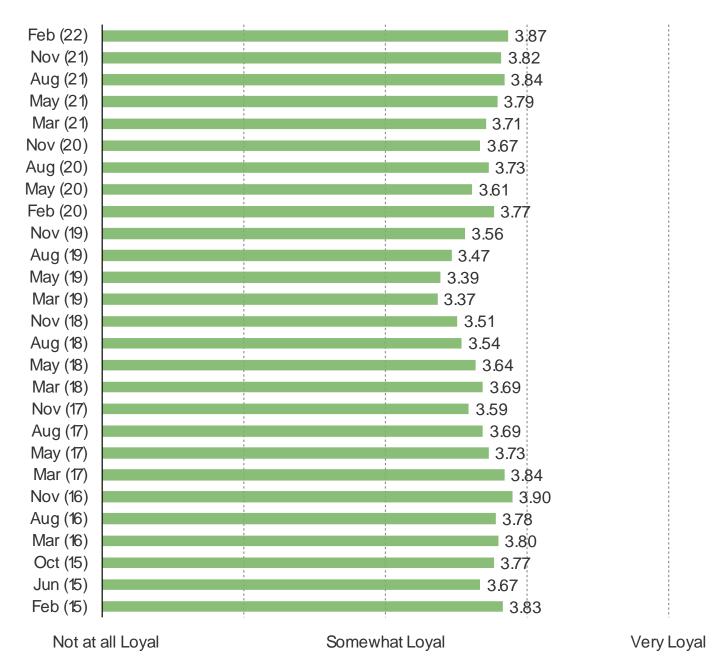

#### HOW LOYAL ARE YOU TO THE MICROSOFT XBOX BRAND?

This question was posed to Xbox Series X or Xbox One Owners.