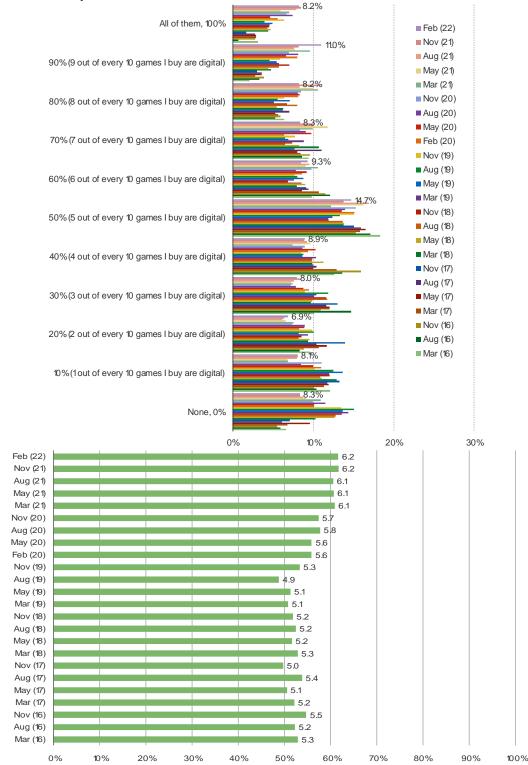

### WHAT PERCENTAGE OF VIDEO GAMES THAT YOU BUY ARE DIGITAL DOWNLOADS?

This question was posed to the target audience. Each percentage value below was a multiple choice that they could select.

### HOW MANY TITLES DO YOU PLAY PER YEAR?