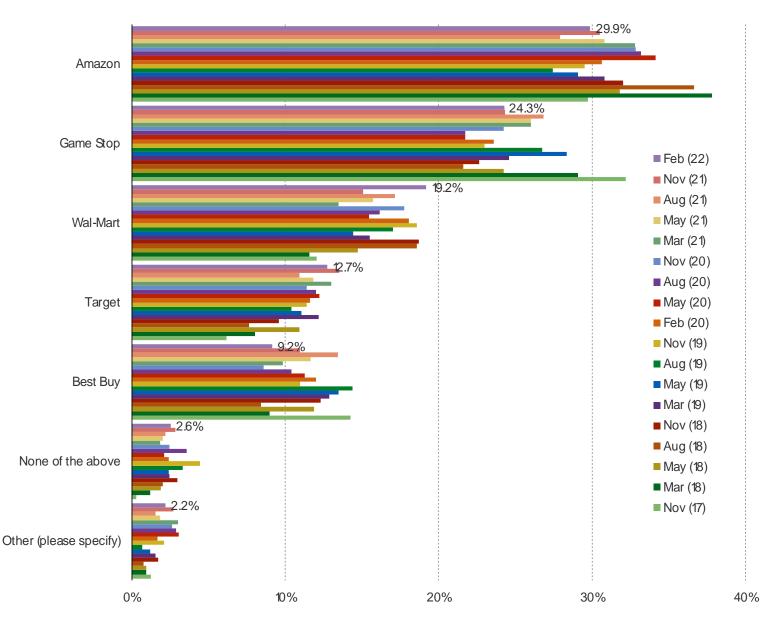

### IF YOU WERE BUYING A BRAND NEW GAME TODAY, WHERE WOULD YOU PURCHASE IT?

### It's In The Game

Audience: 1,000 US Video Gamers Date: February 2022