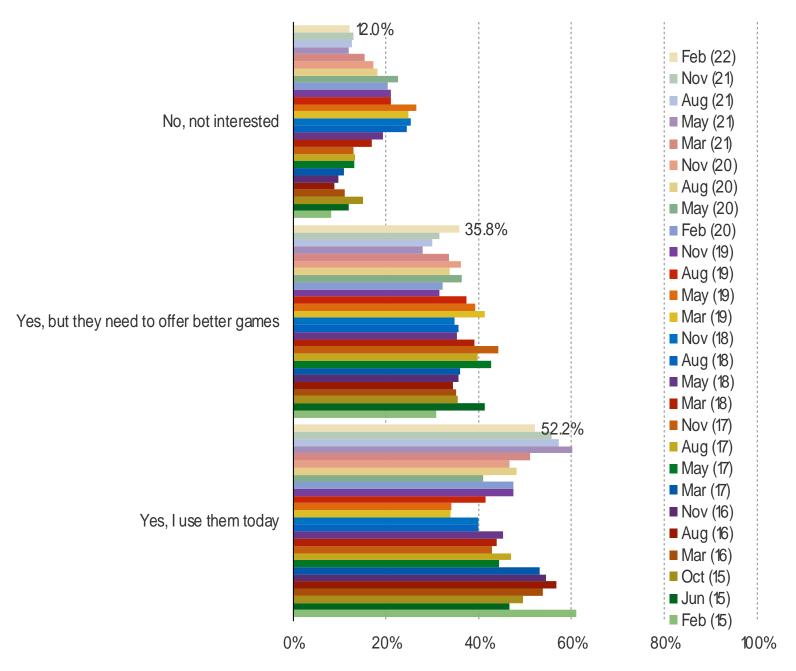

## DO YOU USE DISCORD?

This question was posed to all respondents.

It's In The Game

Audience: 1,000 US Video Gamers Date: February 2022