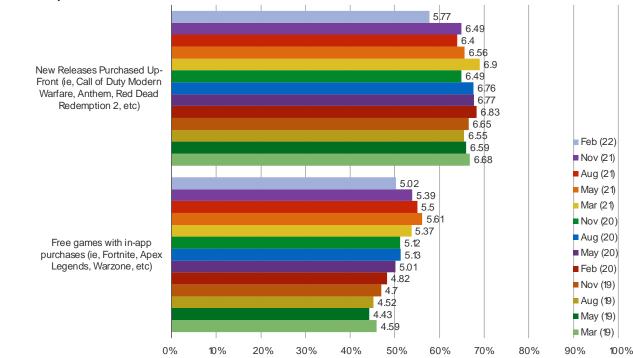

### HOW MUCH OF YOUR GAME PLAYING TIME GETS ALLOCATED TO THE FOLLOWING?

### HOW MUCH OF YOUR GAME SPENDING BUDGET GETS ALLOCATED TO THE FOLLOWING?

### Posed to respondents who own a PS4/PS5 or Xbox One/Series X.

BESPOKE MARKET INTELLIGENCE

It's In The Game

Audience: 1,000 US Video Gamers Date: February 2022

### WHICH DO YOU PREFER?

Posed to respondents who own a PS4/PS5 or Xbox One/Series X.

App Purchases

New Releases Purchased Up-front

Audience: 1,000 US Video Gamers Date: February 2022