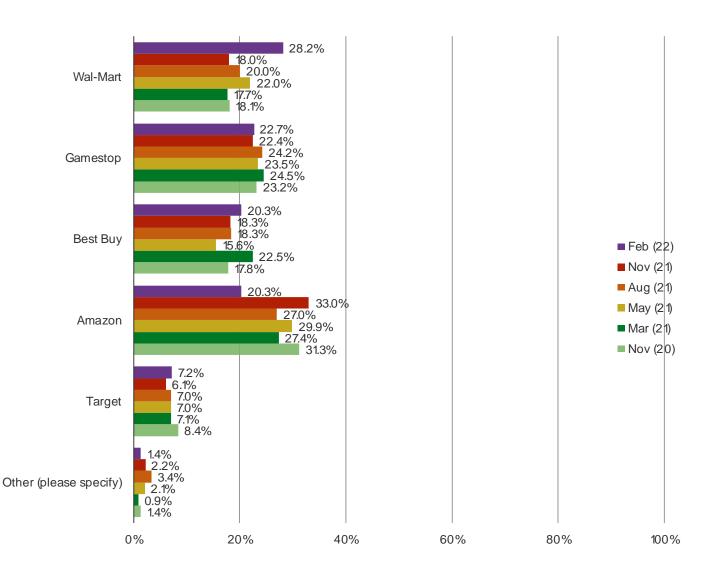

ONSOLE DID YOU PURCHASE?

Posed to respondents who said they have successfully purchased or ordered the Series X.



It's In The Game

Audience: 1,000 US Video Gamers Date: February 2022

#### DID YOU ORDER YOUR SERIES X / SERIES S WITH THE ALL ACCESS BUNDLE?

Posed to respondents who said they have successfully purchased or ordered the Series X.



\*Feedback from November was of pre-orders and feedback from March 21 onward is of purchases and pre-orders.

It's In The Game

Audience: 1,000 US Video Gamers Date: February 2022

#### PLEASE CHARACTERIZE YOUR INTEREST IN THE PLAYSTATION 5?

Posed to respondents who have not yet ordered or purchased the PS5.



It's In The Game

Audience: 1,000 US Video Gamers Date: February 2022

#### FROM WHERE WOULD YOU BE MOST LIKELY TO BUY THE PS5 FROM?



It's In The Game

Audience: 1,000 US Video Gamers Date: February 2022

#### WHICH ARE YOU INTERESTED IN BUYING?



It's In The Game

Audience: 1,000 US Video Gamers Date: February 2022

#### WHEN DO YOU EXPECT TO GET IT?



It's In The Game

Audience: 1,000 US Video Gamers Date: February 2022

HOW EASY OR DIFFICULT DO YOU EXPECT IT WILL BE TO FIND THIS ITEM IN STOCK WHEN YOU TRY TO ORDER IT / BUY IT?



It's In The Game

Audience: 1,000 US Video Gamers Date: February 2022

#### PLEASE CHARACTERIZE YOUR INTEREST IN THE SERIES X?

Posed to respondents who have not yet ordered or purchased the Series X / S.



It's In The Game

Audience: 1,000 US Video Gamers Date: February 2022

#### FROM WHERE WOULD YOU BE MOST LIKELY TO BUY THE SERIES X / S FROM?



#### **BESPOKE MARKET INTELLIGENCE**