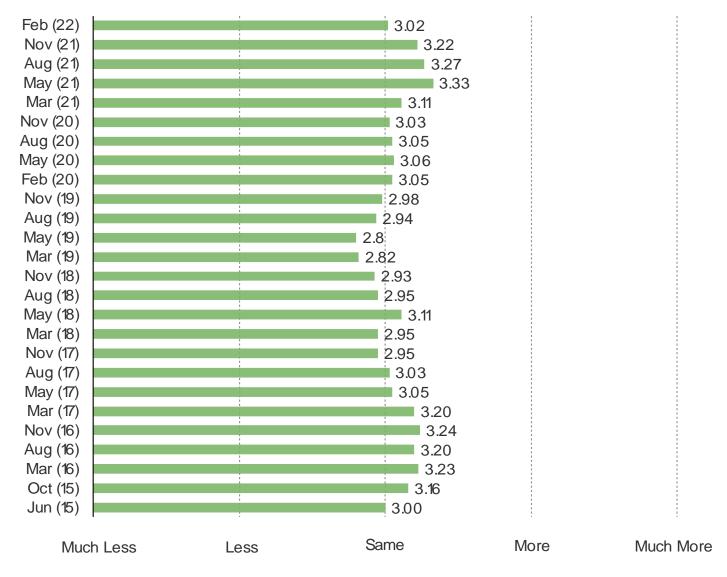

### HOW OFTEN DO YOU...

### These questions were posed to all respondents.

Audience: 1,000 US Video Gamers Date: February 2022

It's In The Game