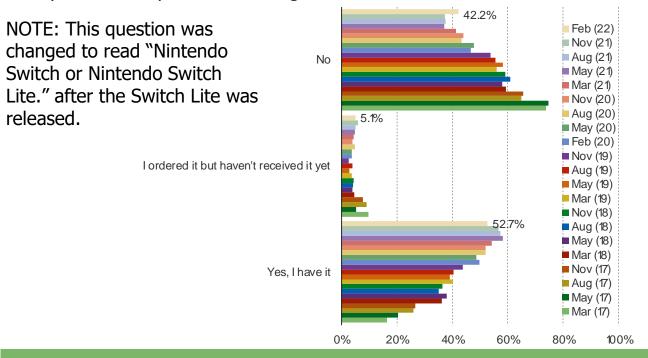

#### DO YOU OWN A NINTENDO SWITCH OR SWITCH LITE?

This question was posed to the target audience.