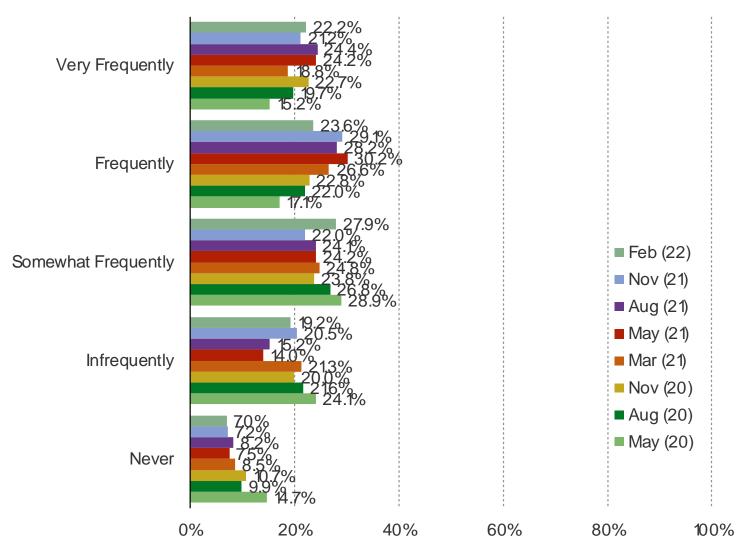

### HOW OFTEN DO YOU...

### These questions were posed to all respondents.

Audience: 1,000 US Video Gamers Date: February 2022

It's In The Game