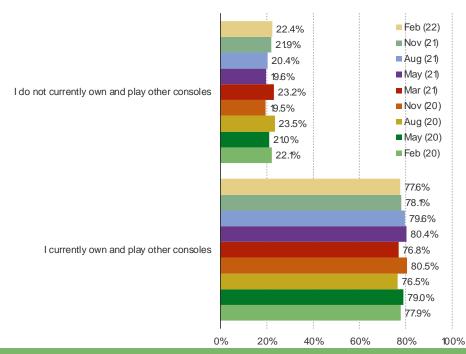

#### DO YOU CURRENTLY OWN / PLAY ANY OTHER CONSOLES OTHER THAN THE SWITCH / SWITCH LITE?

This question was posed to respondents who own the Nintendo Switch or Switch Lite.