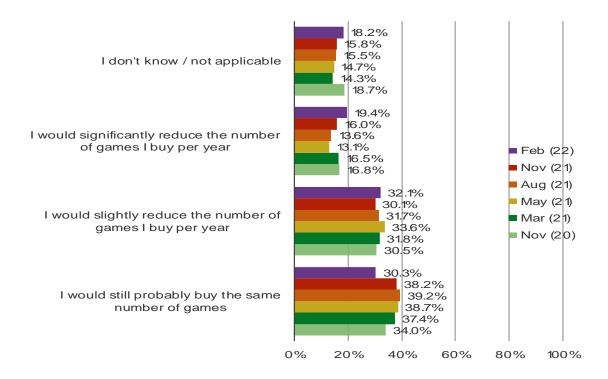

# NEW GAME PRICES AND CASH USAGE FOR GAMES

It's In The Game

Audience: 1,000 US Video Gamers Date: February 2022

MOST NEW GAMES FOR THE PS5 AND SERIES X WILL COST \$69.99 (AN INCREASE OF \$10 FROM TYPICAL PRICES FOR NEW GAMES). WOULD THIS INCREASE IMPACT HOW MANY GAMES YOU BUY PER YEAR?

### Posed to the target audience.