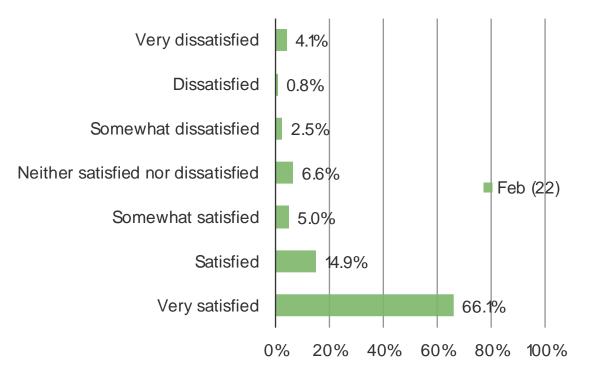

## HOW SATISFIED ARE YOU WITH DISCORD'S NITRO SUBSCRIPTION OFFERING?

This question was posed to all respondents who pay for Discord Nitro.

It's In The Game

Audience: 1,000 US Video Gamers Date: February 2022