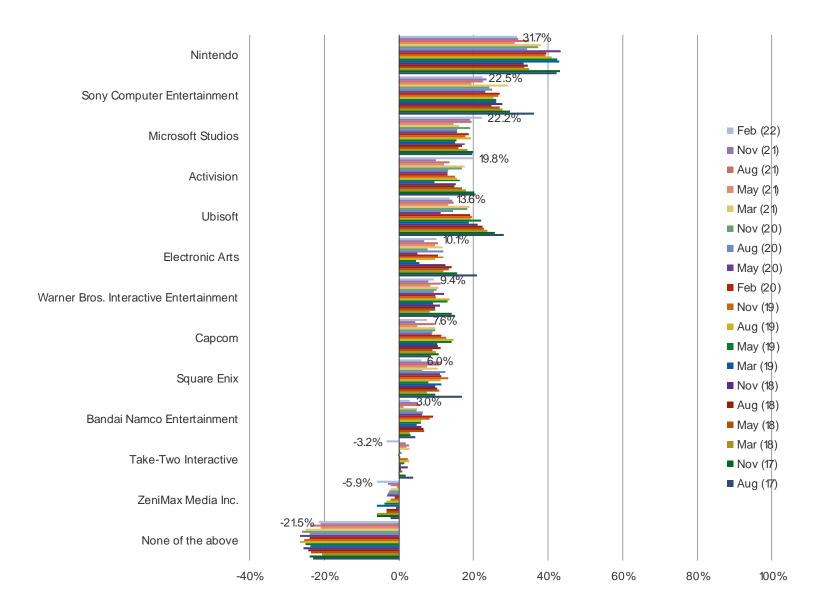

#### PUBLISHER POPULARITY (GAINING POPULARITY MINUS LOSING POPULARITY)

It's In The Game

Audience: 1,000 US Video Gamers Date: February 2022