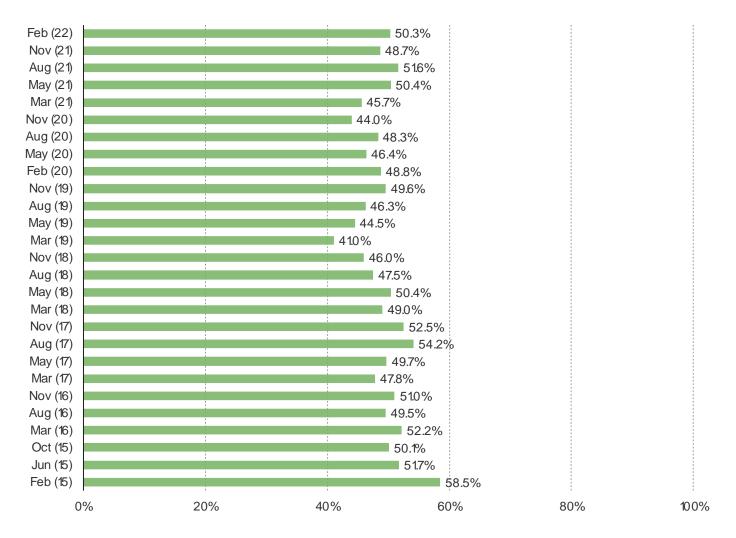

### HAVE YOU EVER SHOPPED AT A GAMESTOP STORE OR AT GAMESTOP ONLINE?

This question was posed to the target audience.

| Feb (22)<br>Nov (21)<br>Aug (21)<br>May (21)<br>Mar (21)<br>Nov (20)<br>Aug (20)<br>Feb (20)<br>Nov (19)<br>Aug (19)<br>May (19)<br>May (19)<br>Mar (19)<br>Nov (18)<br>Aug (18)<br>May (18)<br>May (18)<br>May (18)<br>May (17)<br>May (17)<br>May (17)<br>May (17)<br>Nov (16)<br>Aug (16) |   |     |     |     | 89.7<br>86.7%<br>81.5%<br>78.0%  | .8%<br>% |
|----------------------------------------------------------------------------------------------------------------------------------------------------------------------------------------------------------------------------------------------------------------------------------------------|---|-----|-----|-----|----------------------------------|----------|
|                                                                                                                                                                                                                                                                                              |   |     |     |     |                                  |          |
| Mar (16)<br>Oct (15)<br>Jun (15)<br>Feb (15)                                                                                                                                                                                                                                                 |   |     |     |     | 78.7%<br>79.5%<br>86.0%<br>85.5% |          |
| 0                                                                                                                                                                                                                                                                                            | % | 20% | 40% | 60% | 80%                              | 100%     |