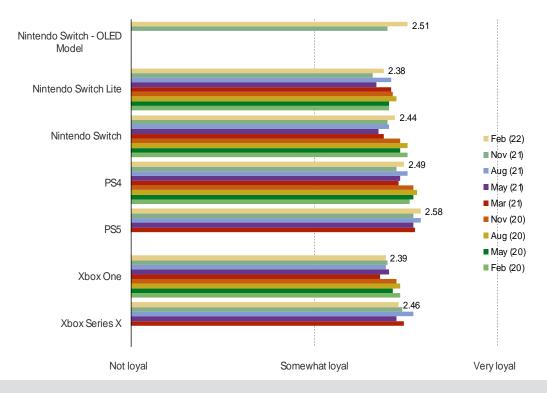

### HOW LOYAL ARE YOU TO ...

### This question was posed to users of each of the following.

It's In The Game

Audience: 1,000 US Video Gamers Date: February 2022