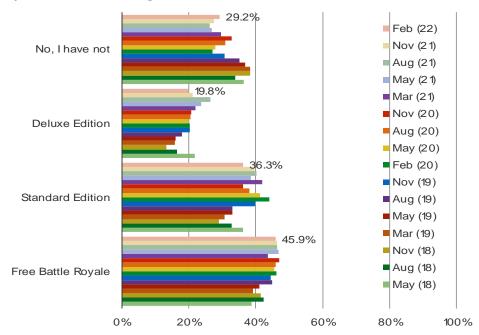

#### HAVE YOU PLAYED FORTNITE? (SELECT ALL THAT APPLY)

This question was posed to the target audience.