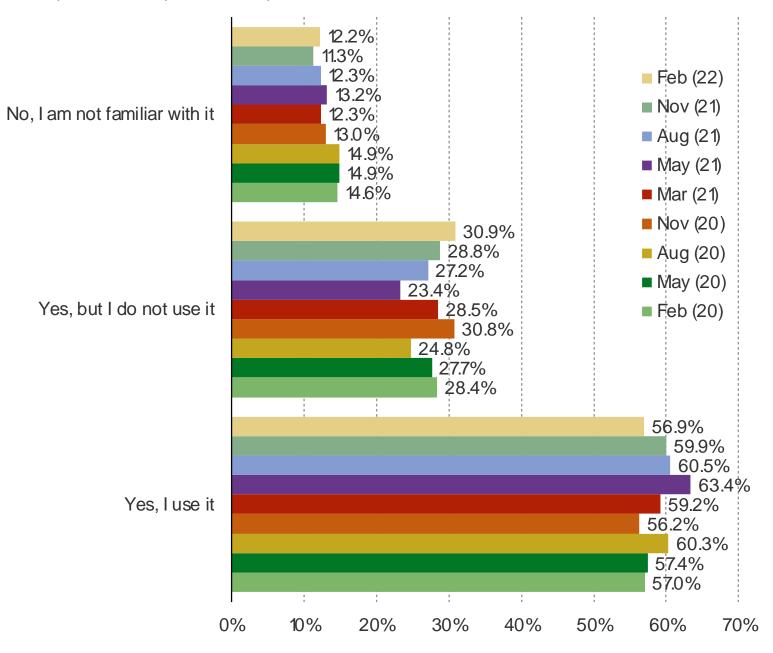

## DO YOU USE DISCORD?

This question was posed to all respondents.

It's In The Game

Audience: 1,000 US Video Gamers Date: February 2022