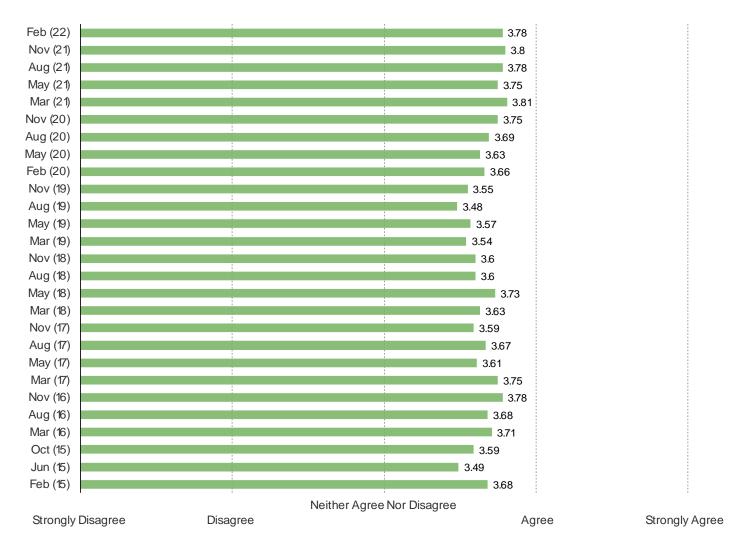

### "EVENTUALLY, ALL GAMES WILL BE PURCHASED OR DOWNLOADED DIGITALLY"

Audience: 1,000 US Video Gamers Date: February 2022