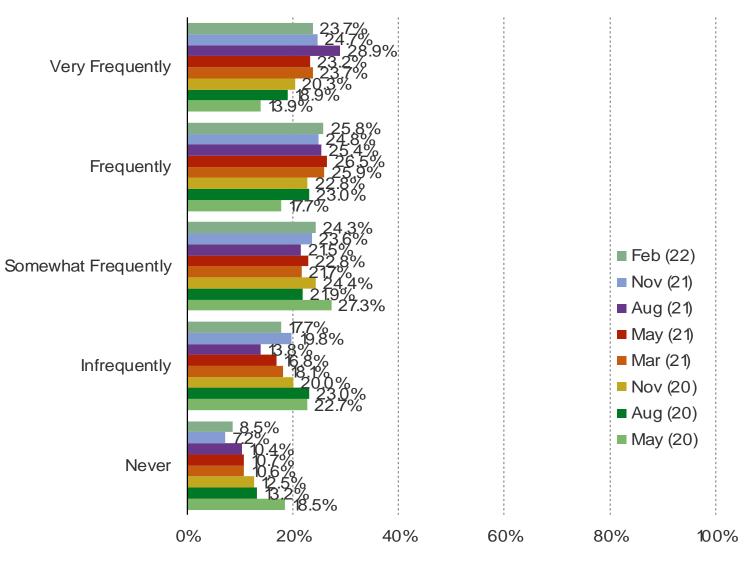

### HOW OFTEN DO YOU...

### These questions were posed to all respondents.

Audience: 1,000 US Video Gamers Date: February 2022

It's In The Game