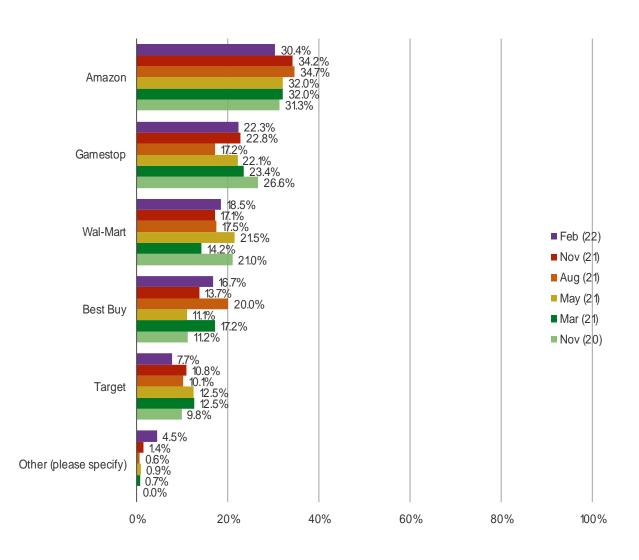

# HAVE YOU PURCHASED OR PRE-ORDERED ANY OF THE FOLLOWING CONSOLES?

#### Posed to the target audience.



**BESPOKE MARKET INTELLIGENCE** 

It's In The Game

Audience: 1,000 US Video Gamers Date: February 2022

#### WHERE DID YOU ORDER OR PURCHASE THE PS5 FROM?

Posed to respondents who said they have successfully purchased or ordered the PS5,



**BESPOKE MARKET INTELLIGENCE** 

It's In The Game

Audience: 1,000 US Video Gamers Date: February 2022

#### WHICH CONSOLE DID YOU BUY?

Posed to respondents who said they have successfully purchased or ordered the PS5,



It's In The Game

Audience: 1,000 US Video Gamers Date: February 2022

WHERE DID YOU PRE-ORDER OR PURCHASE THE SERIES X / SERIES S FROM?

Posed to respondents who said they have successfully purchased or ordered the Series X.



BESPOKE MARKET INTELLIGENCE

It's In The Game

Audience: 1,000 US Video Gamers Date: February 2022

#### WHICH CONSOLE DID YOU PURCHASE?

Posed to respondents who said they have successfully purchased or ordered the Series X.



It's In The Game

Audience: 1,000 US Video Gamers Date: February 2022

#### DID YOU ORDER YOUR SERIES X / SERIES S WITH THE ALL ACCESS BUNDLE?

Posed to respondents who said they have successfully purchased or ordered the Series X.



\*Feedback from November was of pre-orders and feedback from March 21 onward is of purchases and pre-orders.

It's In The Game

Audience: 1,000 US Video Gamers Date: February 2022

#### PLEASE CHARACTERIZE YOUR INTEREST IN THE PLAYSTATION 5?

Posed to respondents who have not yet ordered or purchased the PS5.



It's In The Game

Au