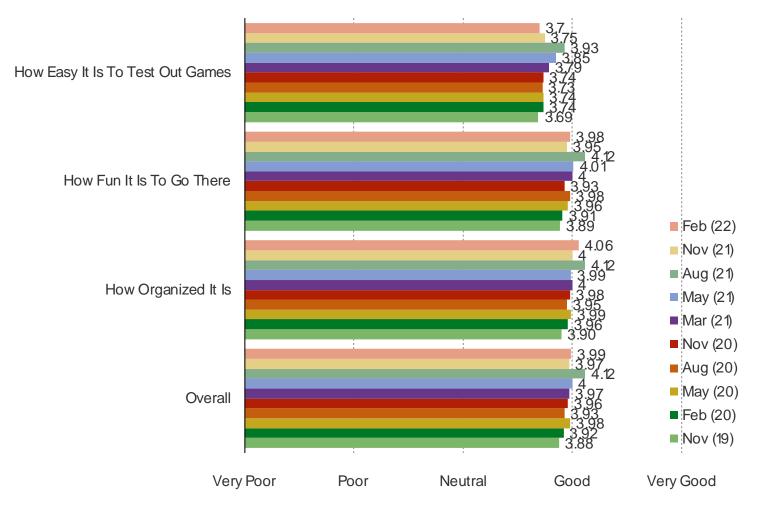

#### DO YOU REGULARLY OR OCCASIONALLY VISIT THE FOLLOWING? SELECT ALL THAT APPLY

#### This question was posed to all respondents.

It's In The Game