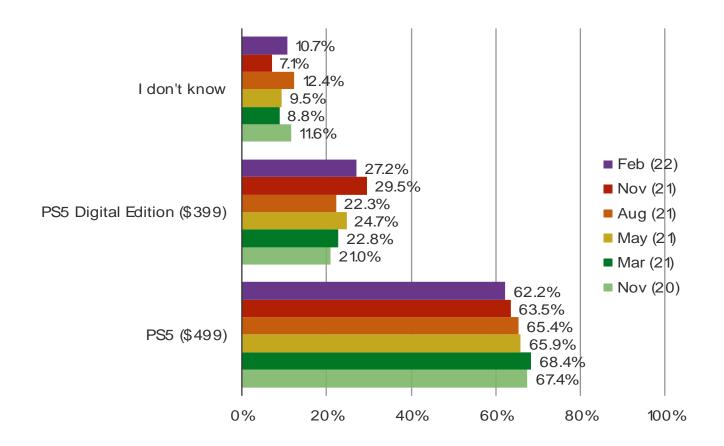

#### WHICH ARE YOU INTERESTED IN BUYING?

It's In The Game

Audience: 1,000 US Video Gamers Date: February 2022