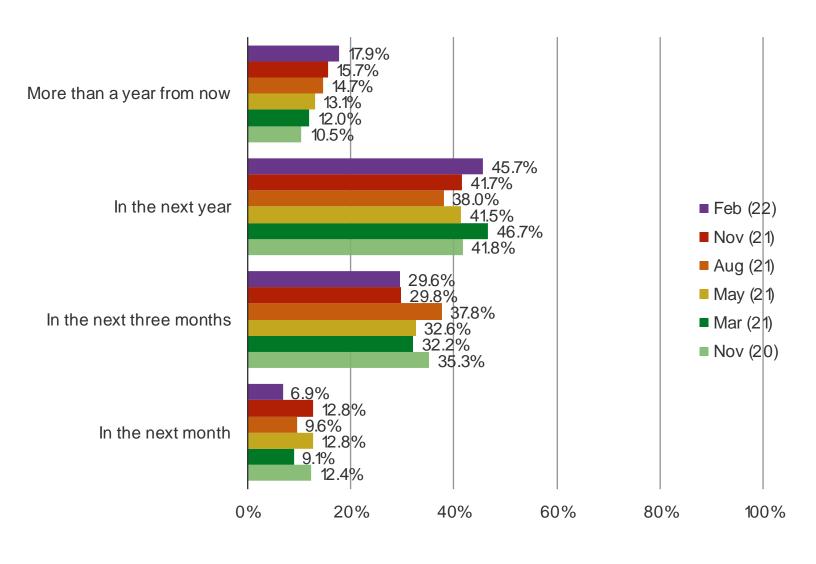

#### WHEN DO YOU EXPECT TO GET IT?

It's In The Game

Audience: 1,000 US Video Gamers Date: February 2022

HOW EASY OR DIFFICULT DO YOU EXPECT IT WILL BE TO FIND THIS ITEM IN STOCK WHEN YOU TRY TO ORDER IT / BUY IT?