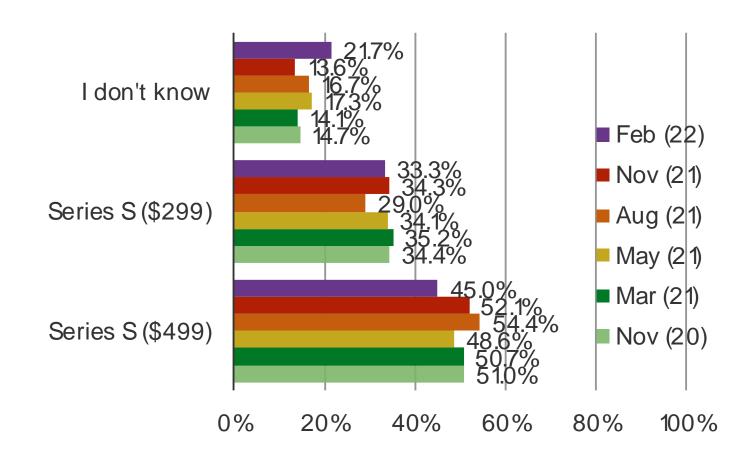

#### WHICH ARE YOU INTERESTED IN BUYING?

It's In The Game

Audience: 1,000 US Video Gamers Date: February 2022

#### WHEN DO YOU EXPECT TO GET IT?

It's In The Game

Audience: 1,000 US Video Gamers Date: February 2022

HOW EASY OR DIFFICULT DO YOU EXPECT IT WILL BE TO FIND THIS ITEM IN STOCK WHEN YOU TRY TO ORDER IT / BUY IT?