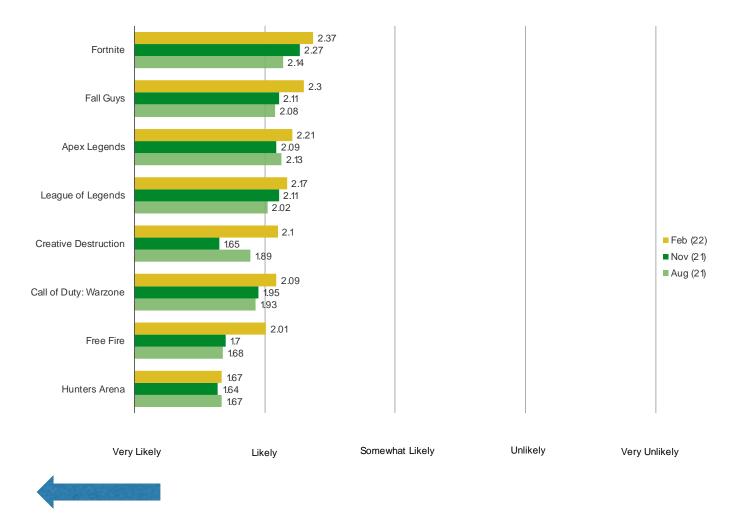

#### HOW LIKELY DO YOU THINK IT IS THAT YOU WILL BE PLAYING THIS GAME ONE YEAR FROM NOW?

This question was posed to respondents who said they have played each of the following.

More likely.