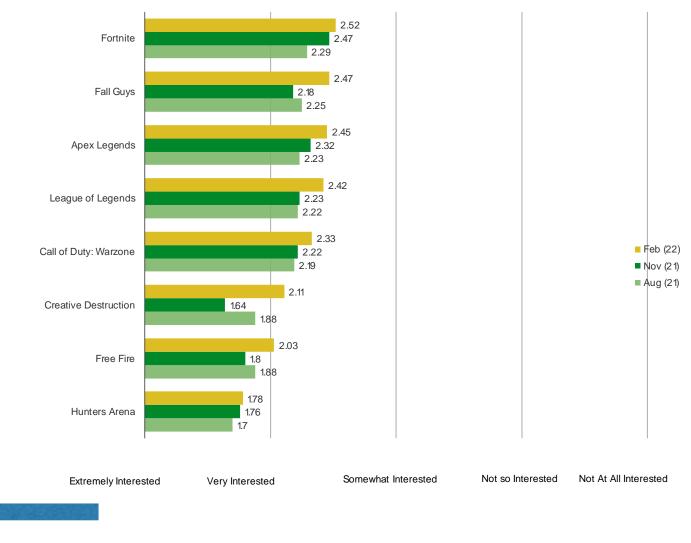

#### WHAT IS YOUR OPINION OF THIS GAME?

This question was posed to respondents who said they have played each of the following.

More positive.