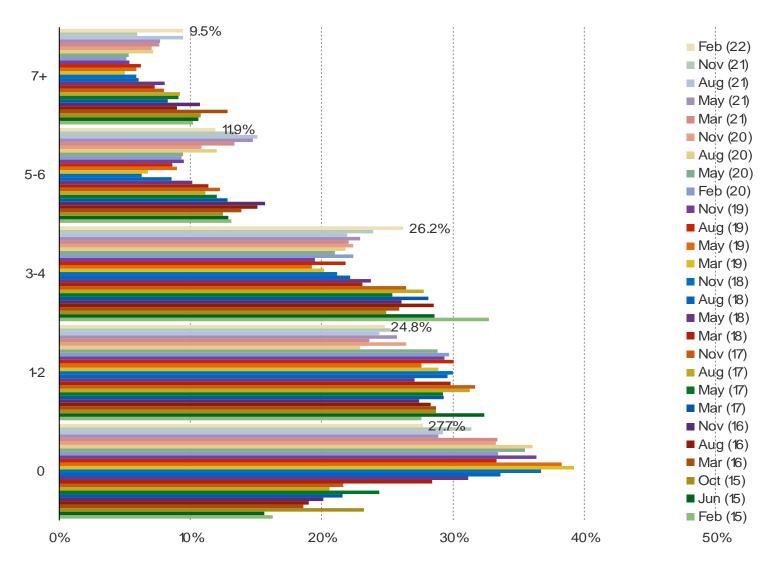

### HOW MANY TITLES DO YOU PLAY PER YEAR?

### **BESPOKE MARKET INTELLIGENCE**

# www.bespokeintel.com

It's In The Game

Audience: 1,000 US Video Gamers Date: February 2022