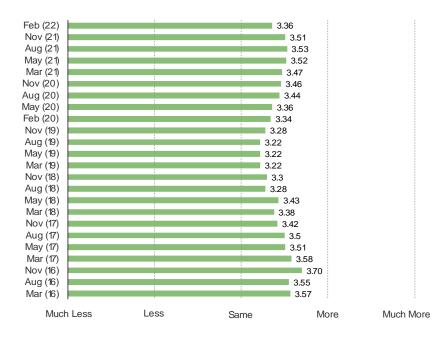

# HOW OFTEN ARE YOU DOWNLOADING NEW RELEASE DIGITAL GAMES NOW COMPARED TO 12 MONTHS AGO?

This question was posed to the target audience.