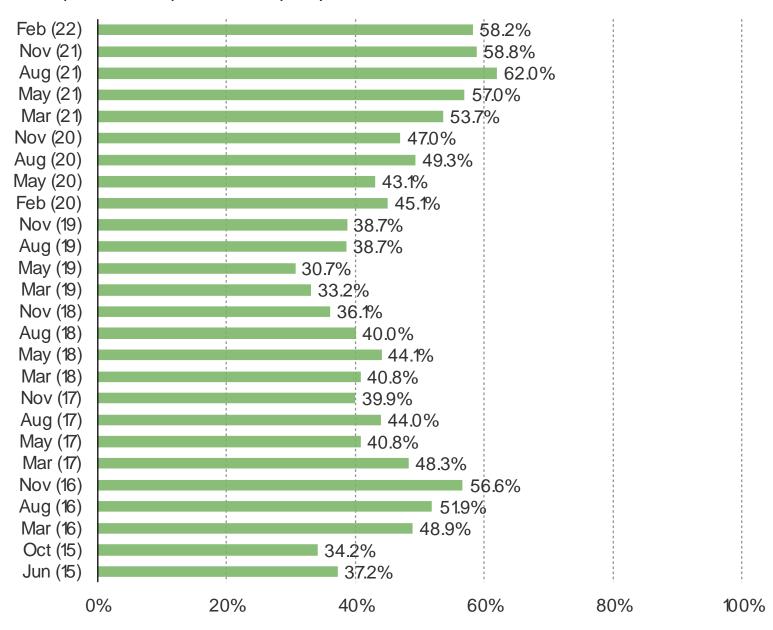

# ARE YOU CURRENTLY A SUBSCRIBER TO SONY'S PLAYSTATION NOW STREAMING SUBSCRIPTION OFFERING?

## This question was posed to Sony PlayStation 5 or 4 Owners.

BESPOKE MARKET INTELLIGENCE