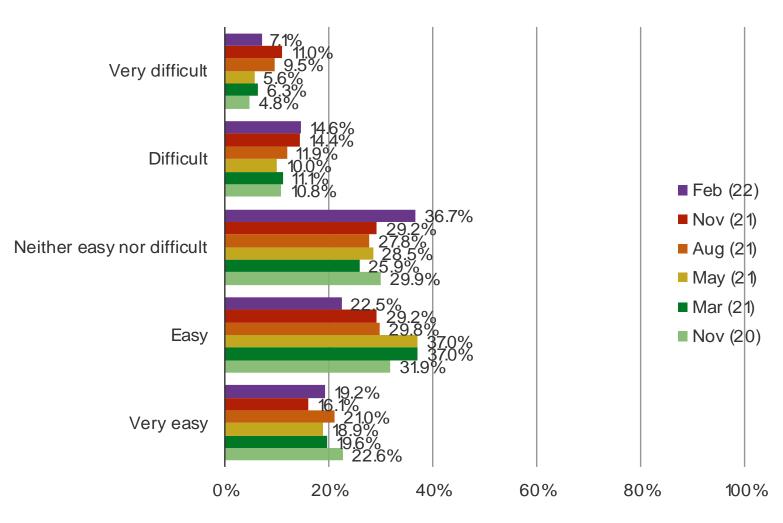

#### WHEN DO YOU EXPECT TO GET IT?

It's In The Game

Audience: 1,000 US Video Gamers Date: February 2022

HOW EASY OR DIFFICULT DO YOU EXPECT IT WILL BE TO FIND THIS ITEM IN STOCK WHEN YOU TRY TO ORDER IT / BUY IT?