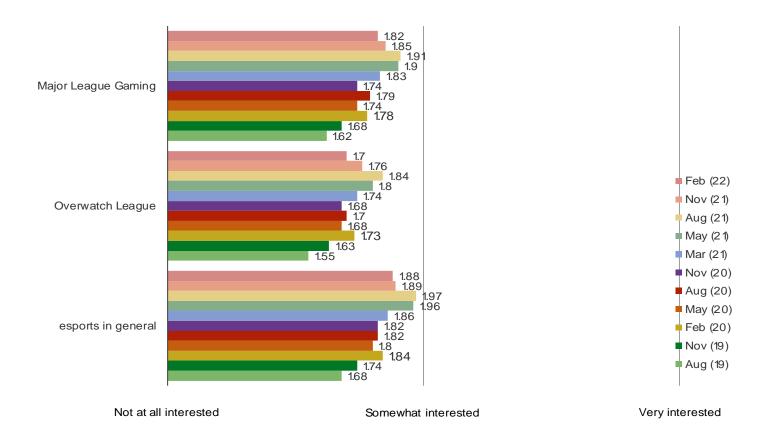

### HOW INTERESTED WOULD YOU SAY YOU ARE IN ESPORTS?

### Posed to the target audience