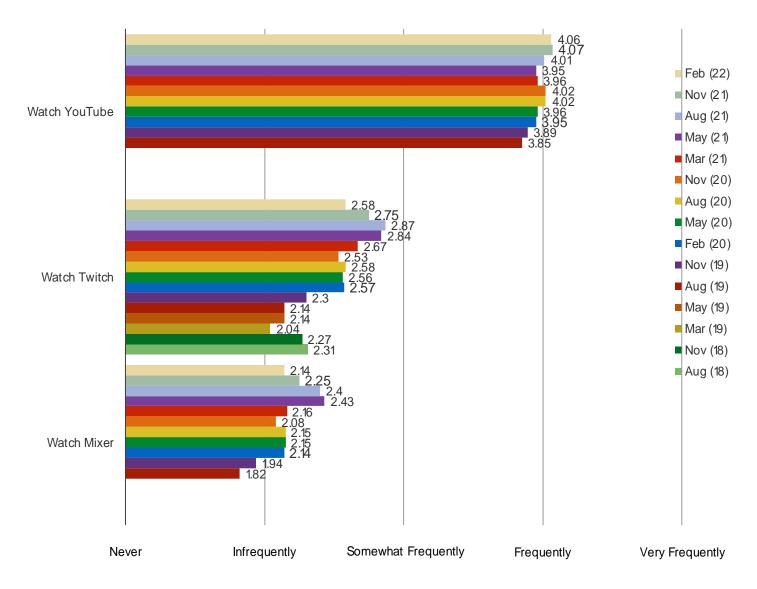

### HOW OFTEN DO YOU...

### These questions were posed to all respondents.

Audience: 1,000 US Video Gamers Date: February 2022

It's In The Game