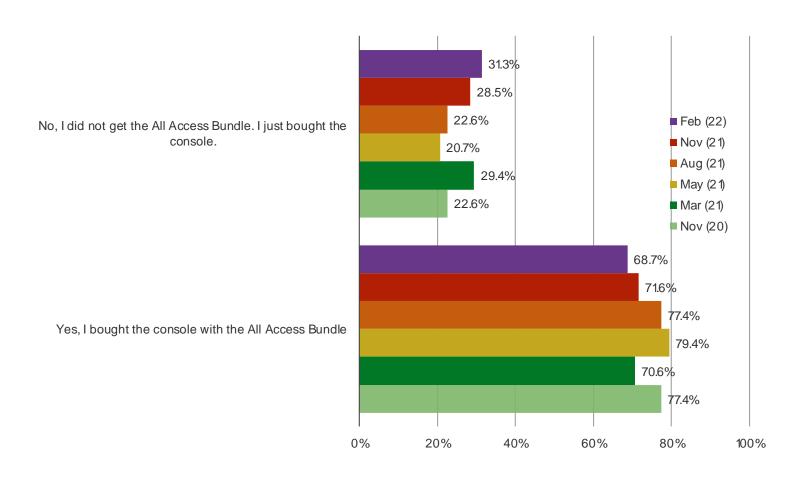

#### DID YOU ORDER YOUR SERIES X / SERIES S WITH THE ALL ACCESS BUNDLE?

Posed to respondents who said they have successfully purchased or ordered the Series X.

\*Feedback from November was of pre-orders and feedback from March 21 onward is of purchases and pre-orders.