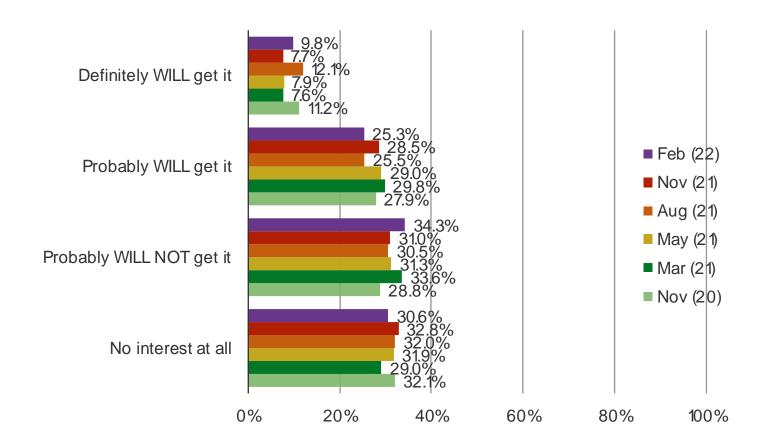

#### PLEASE CHARACTERIZE YOUR INTEREST IN THE PLAYSTATION 5?

Posed to respondents who have not yet ordered or purchased the PS5.

It's In The Game

Audience: 1,000 US Video Gamers Date: February 2022