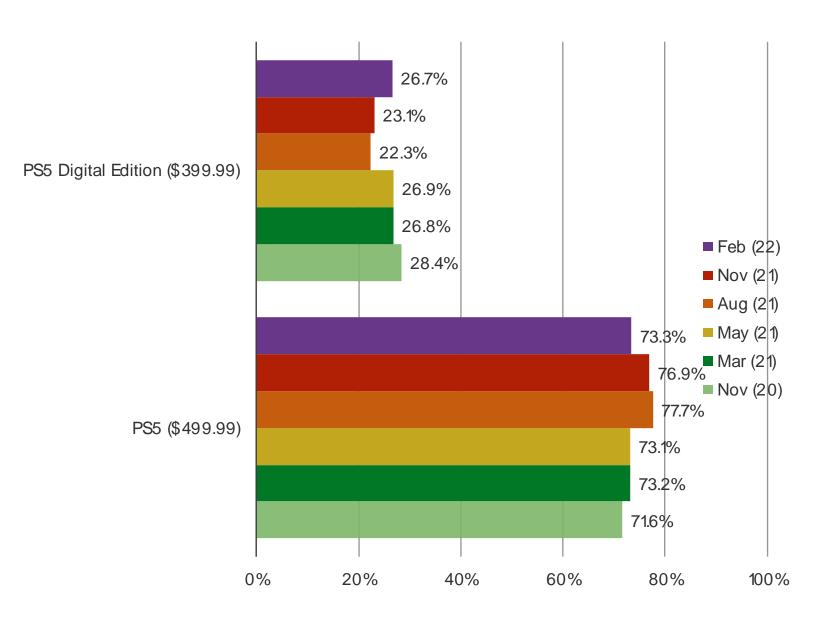

#### WHICH ARE YOU INTERESTED IN BUYING?

It's In The Game

Audience: 1,000 US Video Gamers Date: February 2022