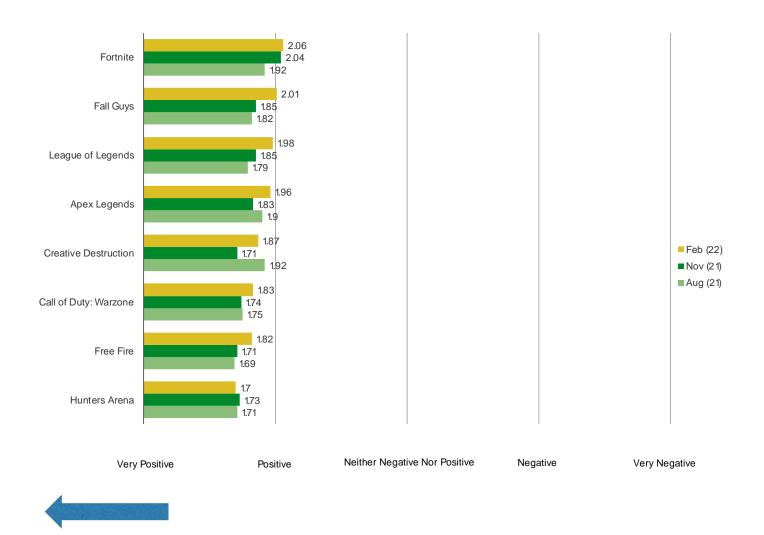

#### WHAT IS YOUR OPINION OF THIS GAME?

This question was posed to respondents who said they have played each of the following.

More positive.