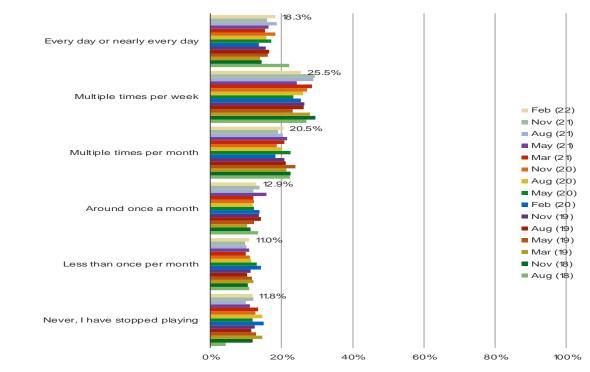

# HOW OFTEN DO YOU PLAY VIDEO GAMES?

### This question was posed to the target audience.