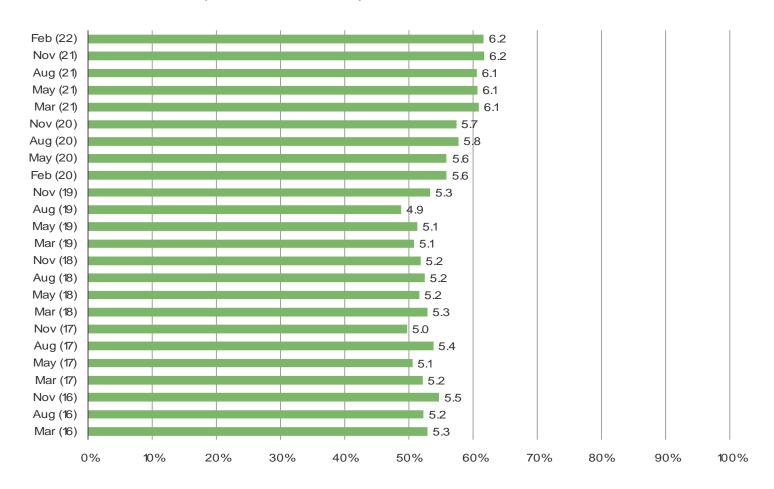

#### HOW MUCH DO YOU EXPECT TO SHOP AT GAMESTOP IN THE NEXT TWELVE MONTHS?

It's In The Game

Audience: 1,000 US Video Gamers Date: February 2022