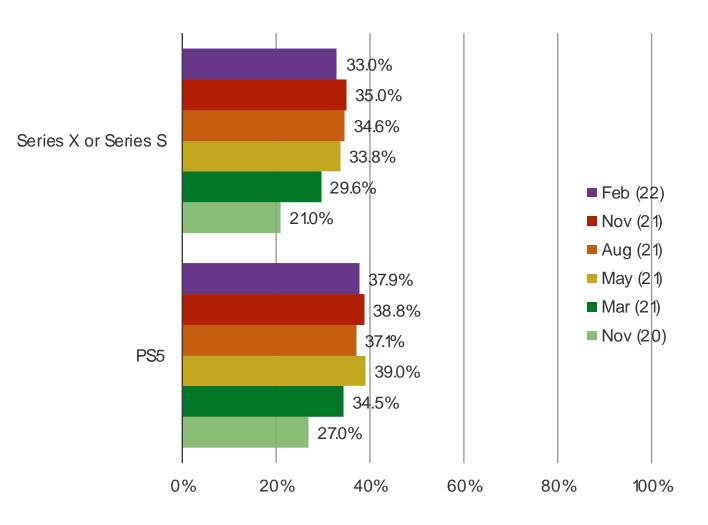

#### HAVE YOU PURCHASED OR PRE-ORDERED ANY OF THE FOLLOWING CONSOLES?

#### Posed to the target audience.

**BESPOKE MARKET INTELLIGENCE** 

It's In The Game

Audience: 1,000 US Video Gamers Date: February 2022