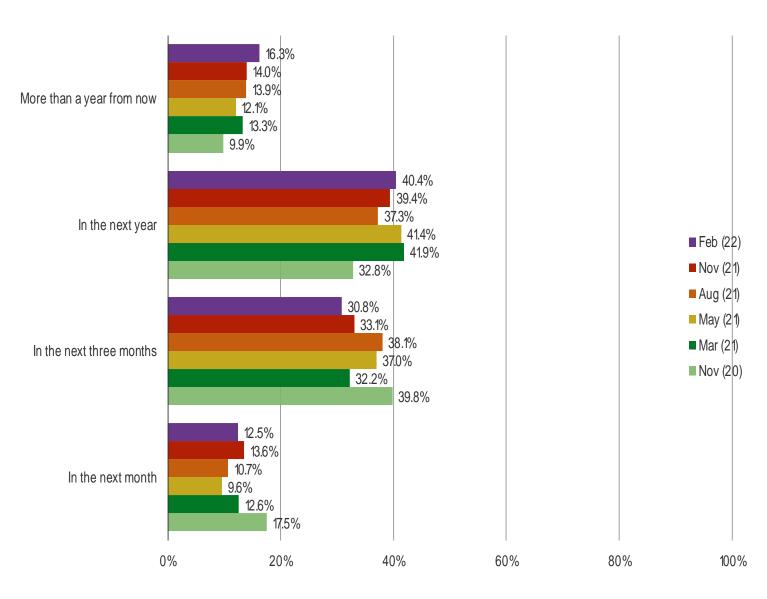

#### WHEN DO YOU EXPECT TO GET IT?

BESPOKE MARKET INTELLIGENCE

It's In The Game

Audience: 1,000 US Video Gamers Date: February 2022