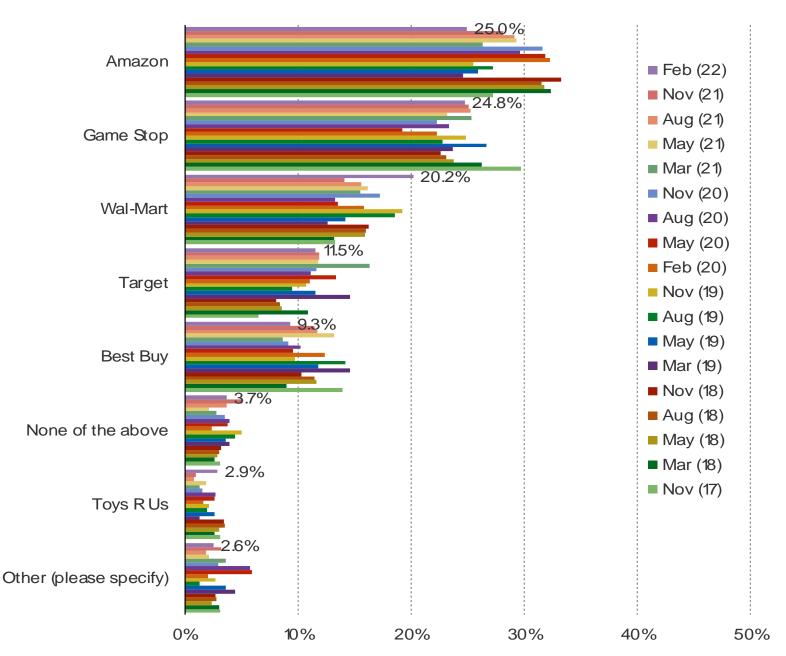

### IF YOU WERE BUYING A BRAND NEW GAME TODAY, WHERE WOULD YOU PURCHASE IT?

### It's In The Game

Audience: 1,000 US Video Gamers Date: February 2022