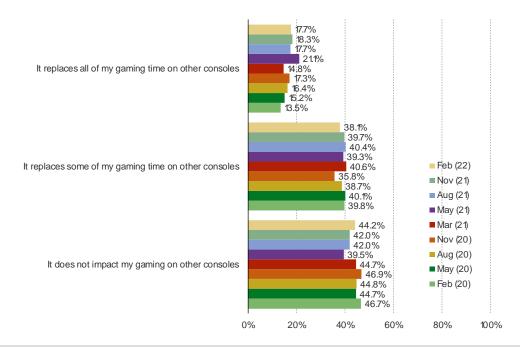

#### DOES THE SWITCH / SWITCH LITE REPLACE / TAKEAWAY GAMING ON OTHER CONSOLES?

This question was posed to Switch/Switch Lite owners who currently own or play other consoles.

BESPOKE MARKET INTELLIGENCE