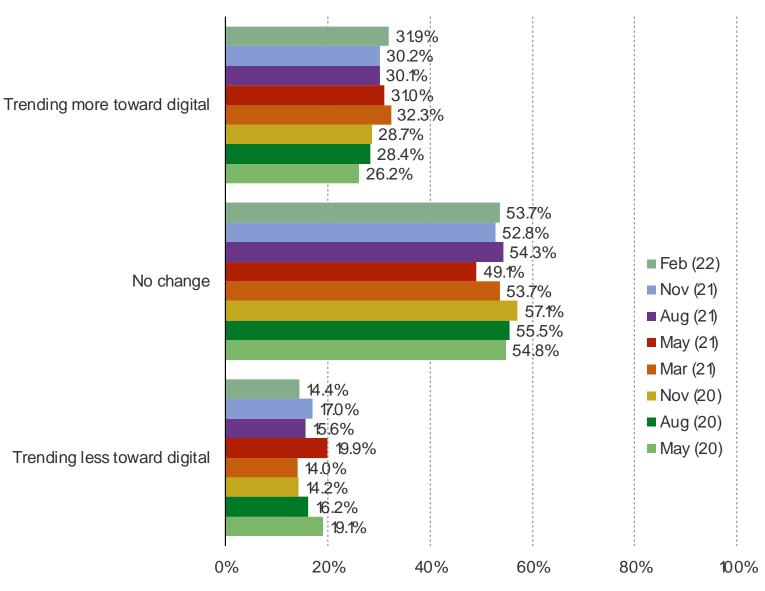

# DIGITAL MARKET SHARE

Audience: 1,000 US Video Gamers Date: February 2022

# HOW OFTEN ARE YOU DOWNLOADING NEW RELEASE DIGITAL GAMES NOW COMPARED TO 12 MONTHS AGO?

This question was posed to the target audience.