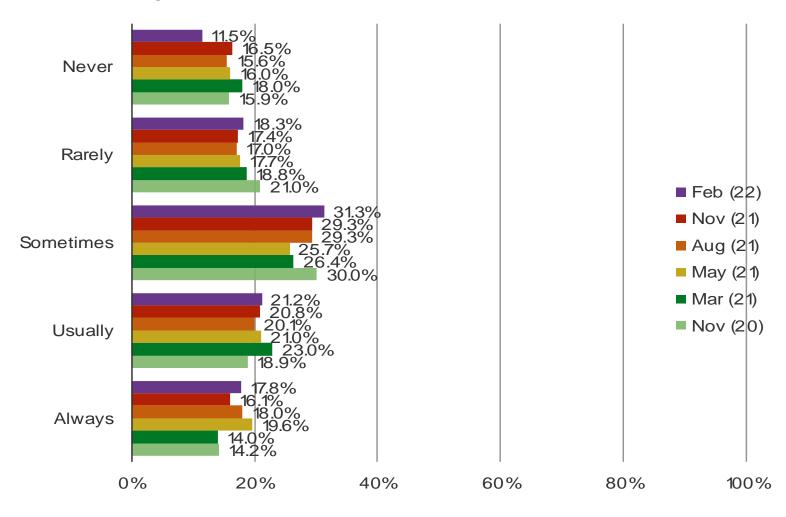

### WHEN YOU BUY VIDEO GAMES, HOW OFTEN DO YOU PAY WITH CASH?

### Posed to the target audience.