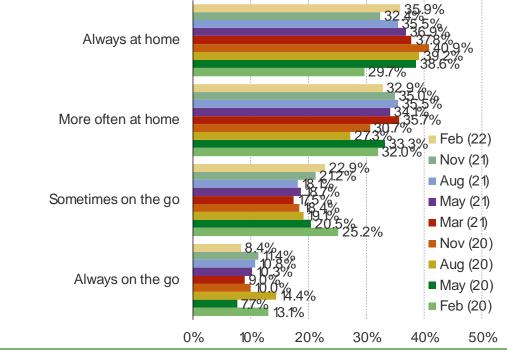

### HOW OFTEN DO YOU...

### These questions were posed to all respondents.

Audience: 1,000 US Video Gamers Date: February 2022

It's In The Game