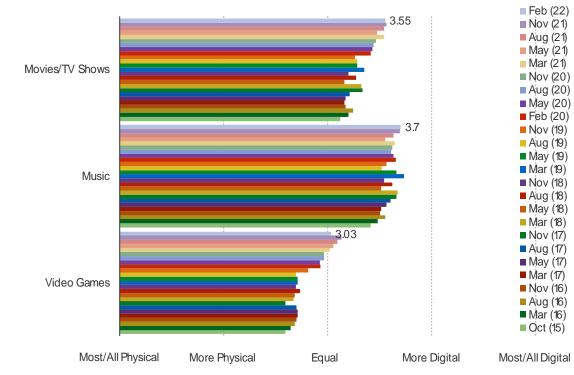

# **DIGITAL VS PHYSICAL**

Since the beginning of 2020, the share of video games that respondents self-report buying as digital downloads has increased. The data was flat q/q, but currently sits at series highs.

# DIGITAL MARKET SHARE

Audience: 1,000 US Video Gamers Date: February 2022