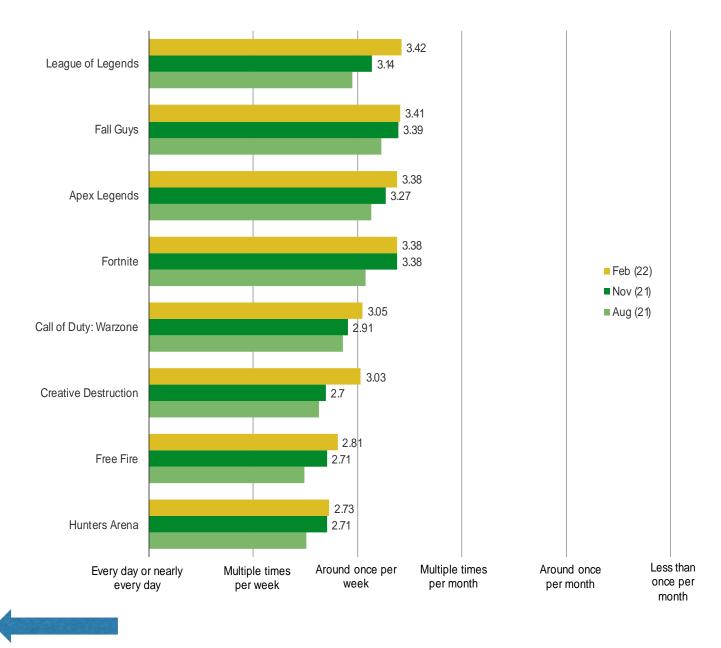

#### HOW OFTEN DO YOU PLAY THIS GAME CURRENTLY?

More frequent.

It's In The Game

Audience: 1,000 US Video Gamers Date: February 2022