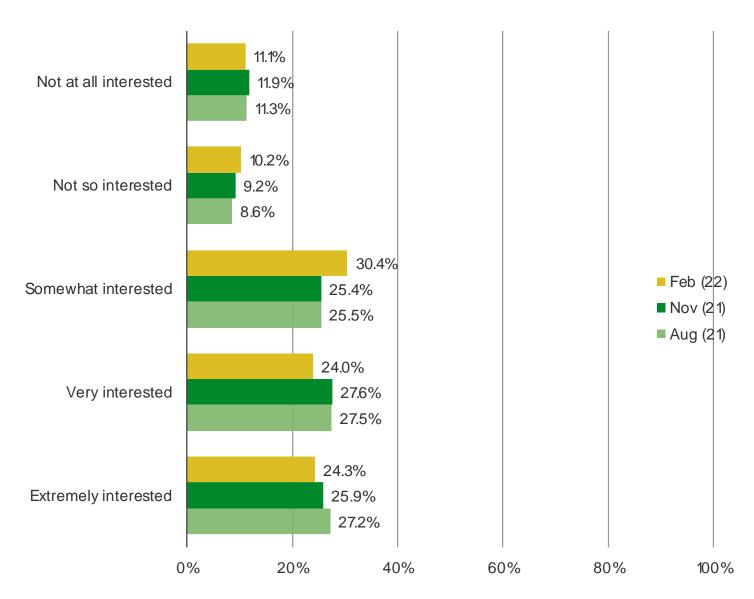

# METAVERSE INTEREST AND SOCIAL MEDIA

It's In The Game

Audience: 1,000 US Video Gamers Date: February 2022

HOW MUCH INTEREST WOULD YOU HAVE IN GAMES WITH EXPANSIVE VIRTUAL WORLDS THAT CAN BE COMBINED WITH SOCIAL MEDIA TYPE PLATFORMS WHERE YOU CAN COME TO PLAY THE GAME AND ALSO ENJOY OTHER MODES, HANG OUT, LISTEN TO MUSIC, SOCIALIZE, ETC?

This question was posed to all respondents.

It's In The Game

Audience: 1,000 US Video Gamers Date: February 2022

WOULD YOU BE INTERESTED IN SEEING THE FOLLOWING ADDING A SOCIAL PLATFORM COMPONENT THAT ALLOWED YOU TO PLAY CORE GAMEPLAY AND ALSO ENJOY OTHER MODES, HANG OUT, LISTEN TO MUSIC, SOCIALIZE, ETC?