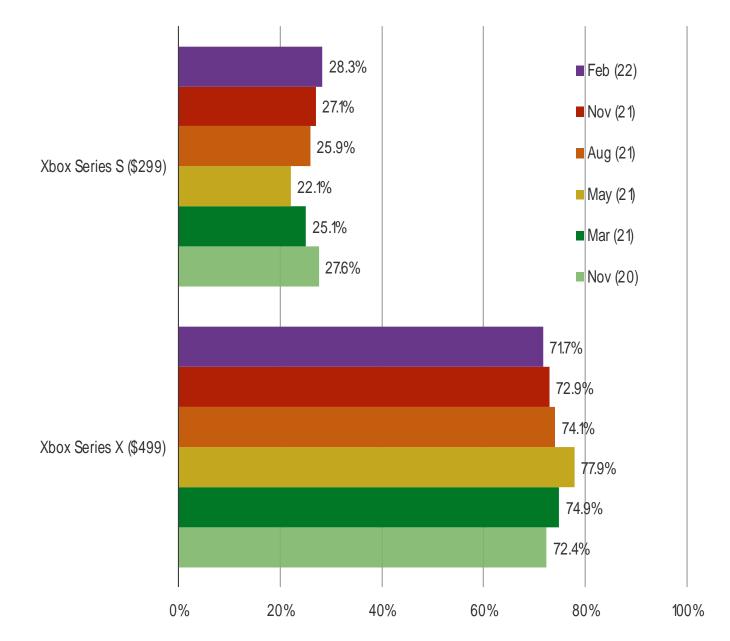

#### WHICH ARE YOU INTERESTED IN BUYING?

It's In The Game

Audience: 1,000 US Video Gamers Date: February 2022