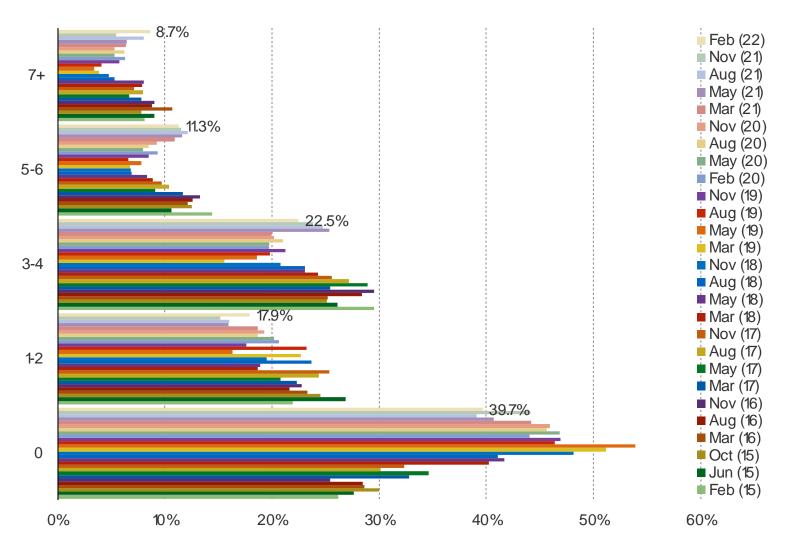

### HOW MANY TITLES DO YOU PLAY PER YEAR?

### **BESPOKE MARKET INTELLIGENCE**

# www.bespokeintel.com

It's In The Game

Audience: 1,000 US Video Gamers Date: February 2022