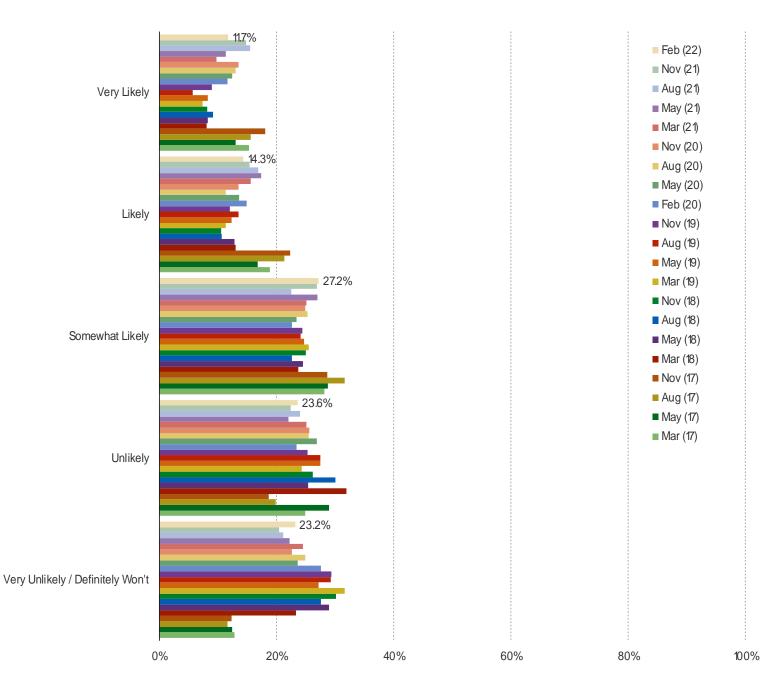

#### HOW LIKELY ARE YOU TO BUY THE NINTENDO SWITCH IN THE NEXT YEAR?

This question was posed to the target audience that doesn't currently own the Nintendo Switch.

It's In The Game

#### Audience: 1,000 US Video Gamers Date: February 2022

#### HOW LIKELY ARE YOU TO BUY THE NINTENDO SWITCH LITE IN THE NEXT YEAR?

This question was posed to the target audience that doesn't currently own the Nintendo Switch Lite.

#### It's In The Game

Audience: 1,000 US Video Gamers Date: February 2022