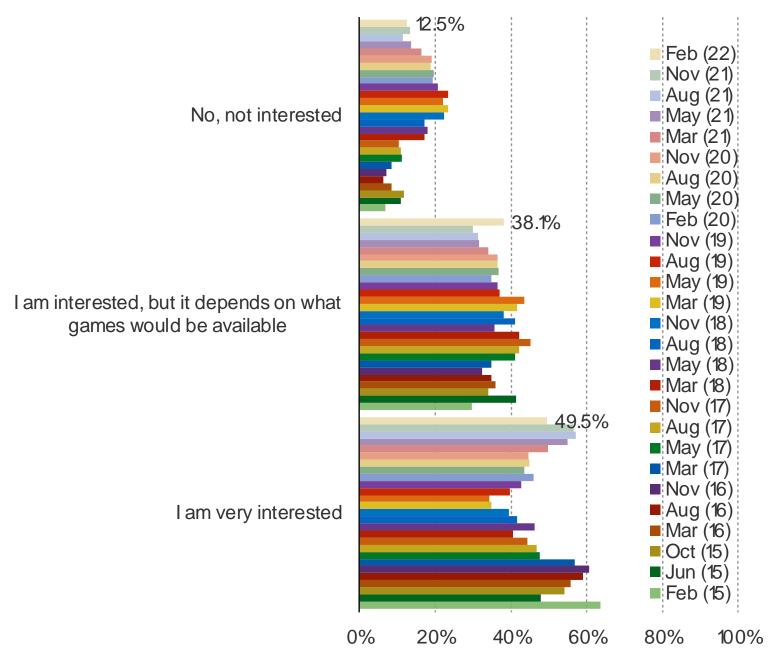

ed to Xbox Series X or Xbox One Owners.

It's In The Game

#### www.bespokeintel.com

Audience: 1,000 US Video Gamers Date: February 2022

BESPOKE MARKET INTELLIGENCE

It's In The Game

Audience: 1,000 US Video Gamers Date: February 2022

#### HOW LOYAL ARE YOU TO THE SONY PLAYSTATION BRAND?

This question was posed to Sony PlayStation 5 or 4 Owners.



Audience: 1,000 US Video Gamers Date: February 2022

## WOULD YOU CONSIDER USING VIDEO GAME STREAMING SERVICES PROVIDED WITHIN PLAYSTATION

STORES?

It's In The Game

This question was posed to Sony PlayStation 5 or 4 Owners.



Audience: 1,000 US Video Gamers Date: February 2022

HOW INTERESTED WOULD YOU BE IN GAINING ACCESS TO PLAYSTATION GAMES FOR A MONTHLY SUBSCRIPTION PRICE?

This question was posed to Sony PlayStation 5 or 4 Owners.



# www.bespokeintel.com

## It's In The Game

Audience: 1,000 US Video Gamers Date: February 2022

# ARE YOU CURRENTLY A SUBSCRIBER TO SONY'S PLAYSTATION NOW STREAMING SUBSCRIPTION OFFERING?

## This question was posed to Sony PlayStation 5 or 4 Owners.



BESPOKE MARKET INTELLIGENCE

## It's In The Game

Audience: 1,000 US Video Gamers Date: February 2022

DO YOU USE AN EXTERNAL HARD DRIVE TO STORE DIGITALLY DOWNLOADED GAMES AND CONNECT TO PLAY THEM ON CONSOLES LIKE PS4 OR XBOX ONE?

This question was posed to the target audience.



Yes, I use an external hard drive

# **PUBLISHERS**

FOR PERSONAL USE ONLY-DO NOT FORWARD OR REDISTRIBUTE

It's In The Game

Audience: 1,000 US Video Gamers Date: February 2022

#### PUBLISHER POPULARITY (GAINING POPULARITY MINUS LOSING POPULARITY)



It's I