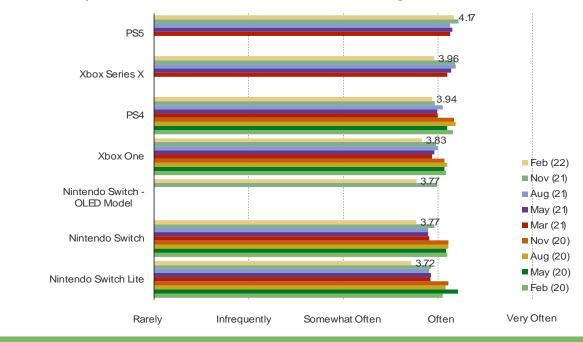

### HOW OFTEN DO YOU USE THIS CONSOLE?

## This question was posed to users of each of the following.