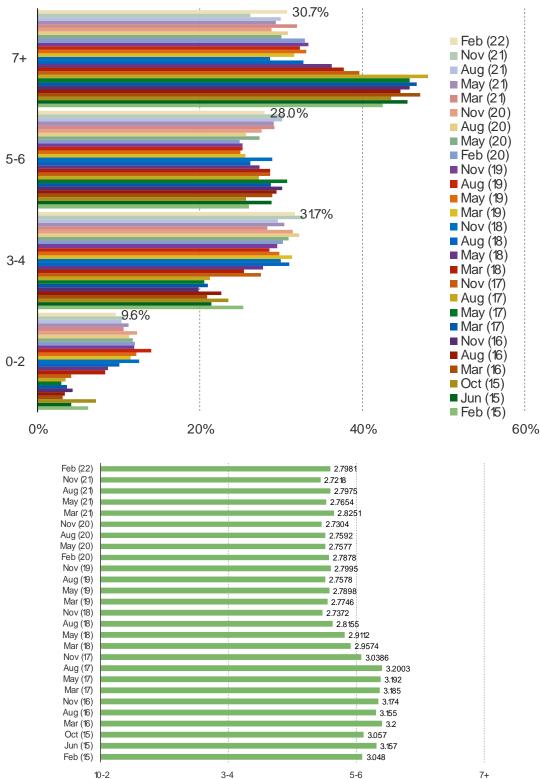

# HOW OFTEN DO YOU PLAY VIDEO GAMES?

### This question was posed to the target audience.