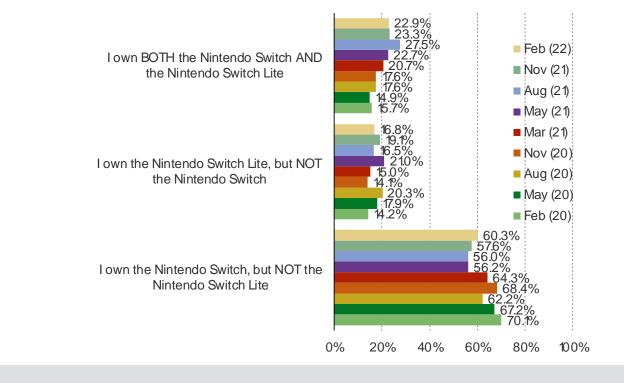

#### WHICH OF THE FOLLOWING BEST DESCRIBES YOU?

This question was posed to respondents who own or ordered the Nintendo Switch.

It's In The Game

Audience: 1,000 US Video Gamers Date: February 2022