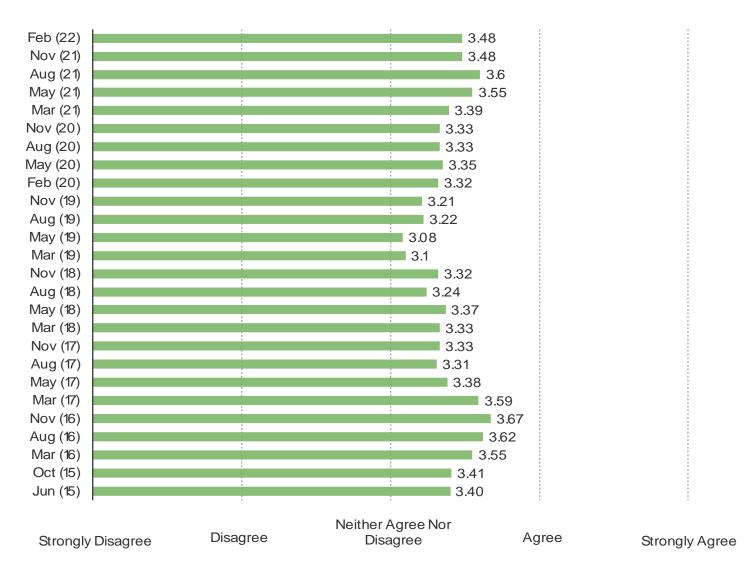

# HOW OFTEN DO YOU PLAY VIDEO GAMES?

### This question was posed to the target audience.

#### Aug (21) 3.86 May (21) 3.68 Mar (21) 3.72 Nov (20) 3.67 Aug (20) 3.75 May (20) 3.71 Feb (20) 3.62 Nov (19) 3.67 Aug (19) 3.57 May (19) 3.62 Mar (19) 3.55 Nov (18) 3 56 Aug (18) 3.61 May (18) 3.73 Mar (18) 3.7 Nov (17) 3.91 Aug (17) 4.08 May (17) 4.03 Mar (17) 4.12 Nov (16) 3.92 Aug (16) 4.00 Mar (16) 4.07 Oct (15) 3.81 Jun (15) 4.03 Feb (15) 3.95 1hour per week 2-3 hours per week 1-2 hours per day 2+ hours per day <1hour per week