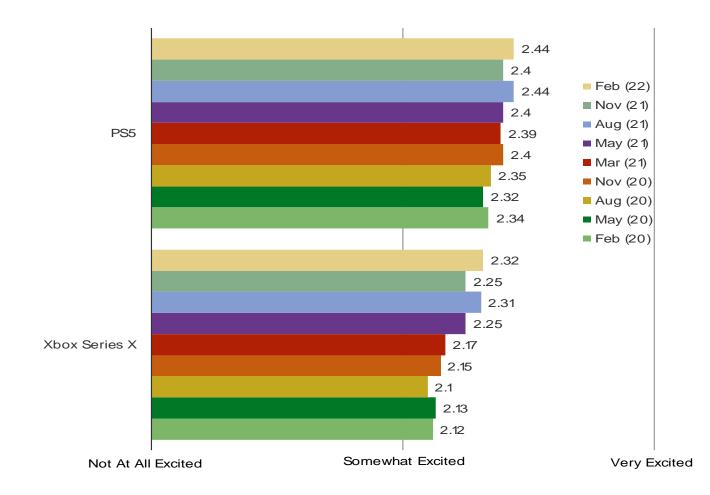

# PLEASE RATE YOUR LEVEL OF EXCITEMENT FOR THE EXCLUSIVE GAME LINEUP THAT WILL BE AVAILABLE FOR THIS PLATFORM.