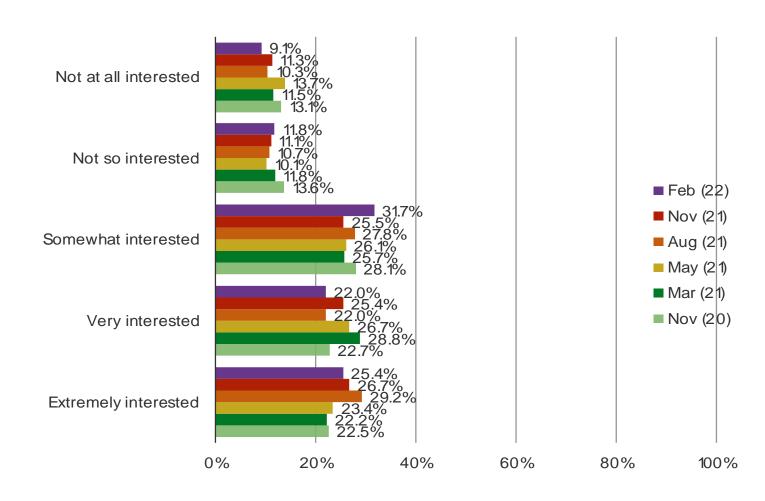

#### This question was posed to the target audience.

It's In The Game

Audience: 1,000 US Video Gamers Date: February 2022

HOW MUCH INTEREST WOULD YOU HAVE IN CLOUD GAMING SERVICES IN WHICH YOU COULD PLAY CONSOLE VIDEO GAMES ON REGULAR DEVICES WITH INTERNET CONNECTIONS (SMARTPHONES, TABLETS, LAPTOPS, ETC)

### Posed to the target audience.