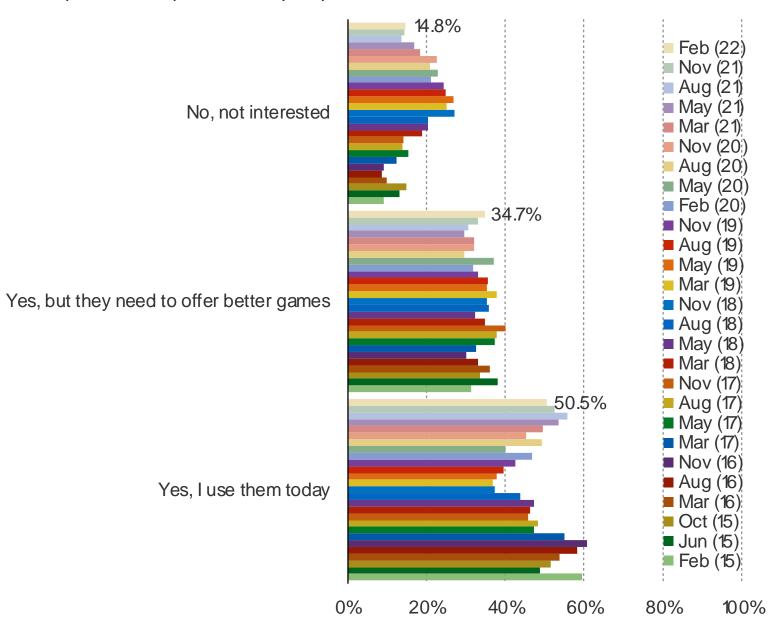

# METAVERSE INTEREST AND SOCIAL MEDIA

It's In The Game

Audience: 1,000 US Video Gamers Date: February 2022

HOW MUCH INTEREST WOULD YOU HAVE IN GAMES WITH EXPANSIVE VIRTUAL WORLDS THAT CAN BE COMBINED WITH SOCIAL MEDIA TYPE PLATFORMS WHERE YOU CAN COME TO PLAY THE GAME AND ALSO ENJOY OTHER MODES, HANG OUT, LISTEN TO MUSIC, SOCIALIZE, ETC?

This question was posed to all respondents.

It's In The Game

Audience: 1,000 US Video Gamers Date: February 2022

WOULD YOU BE INTERESTED IN SEEING THE FOLLOWING ADDING A SOCIAL PLATFORM COMPONENT THAT ALLOWED YOU TO PLAY CORE GAMEPLAY AND ALSO ENJOY OTHER MODES, HANG OUT, LISTEN TO MUSIC, SOCIALIZE, ETC?

This question was posed to respondents who said they have played each of the following.

More interested.

BESPOKE MARKET INTELLIGENCE