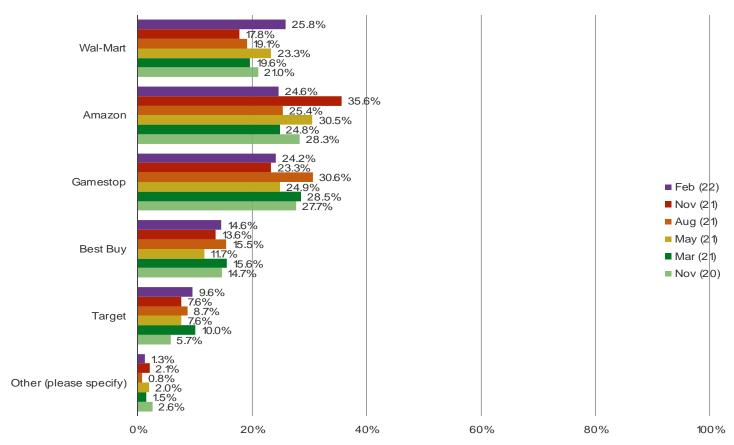

#### FROM WHERE WOULD YOU BE MOST LIKELY TO BUY THE PS5 FROM?

It's In The Game

Audience: 1,000 US Video Gamers Date: February 2022