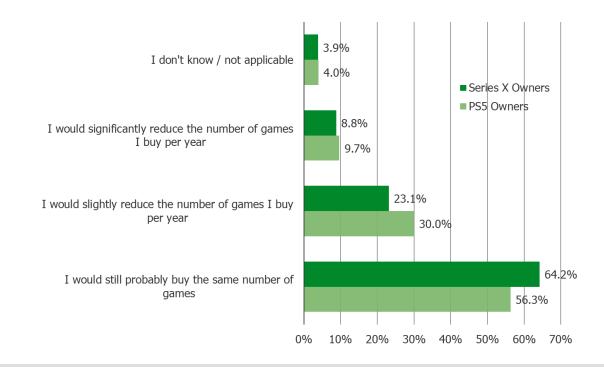

# NEW GAME PRICES AND CASH USAGE FOR GAMES

It's In The Game

Audience: 1,000 US Video Gamers Date: February 2022

MOST NEW GAMES FOR THE PS5 AND SERIES X WILL COST \$69.99 (AN INCREASE OF \$10 FROM TYPICAL PRICES FOR NEW GAMES). WOULD THIS INCREASE IMPACT HOW MANY GAMES YOU BUY PER YEAR?

### Posed to the target audience.

### Cross-Tabs: Console Owners

**BESPOKE MARKET INTELLIGENCE** 

It's In The Game

Audience: 1,000 US Video Gamers Date: February 2022