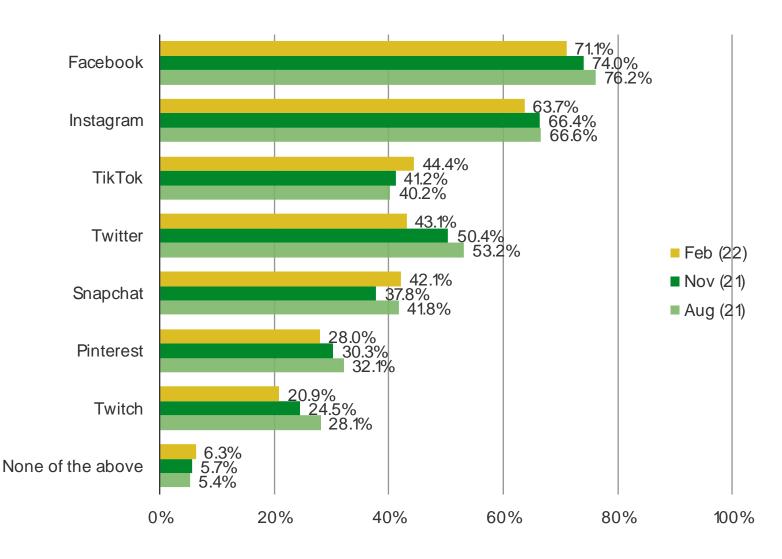

#### DO YOU REGULARLY OR OCCASIONALLY VISIT THE FOLLOWING? SELECT ALL THAT APPLY

#### This question was posed to all respondents.

It's In The Game