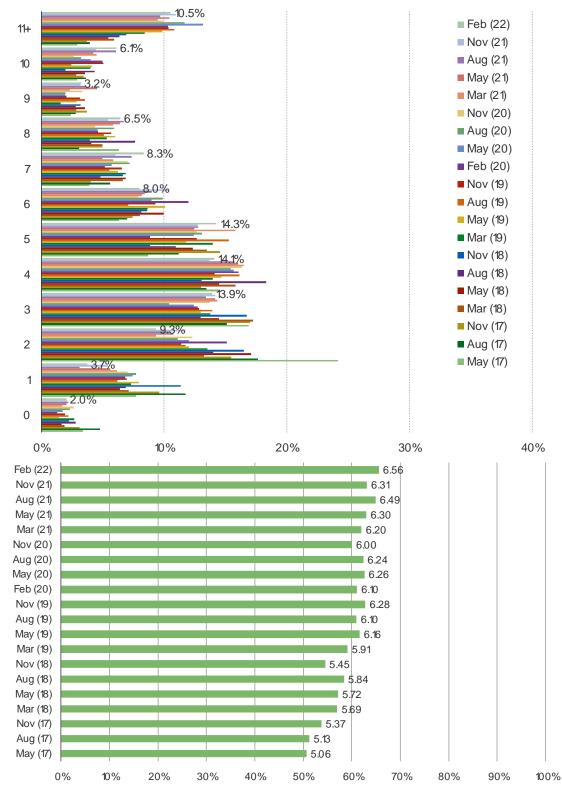

### HOW MANY TITLES DO YOU PLAY PER YEAR?

### **BESPOKE MARKET INTELLIGENCE**

# www.bespokeintel.com

It's In The Game

Audience: 1,000 US Video Gamers Date: February 2022