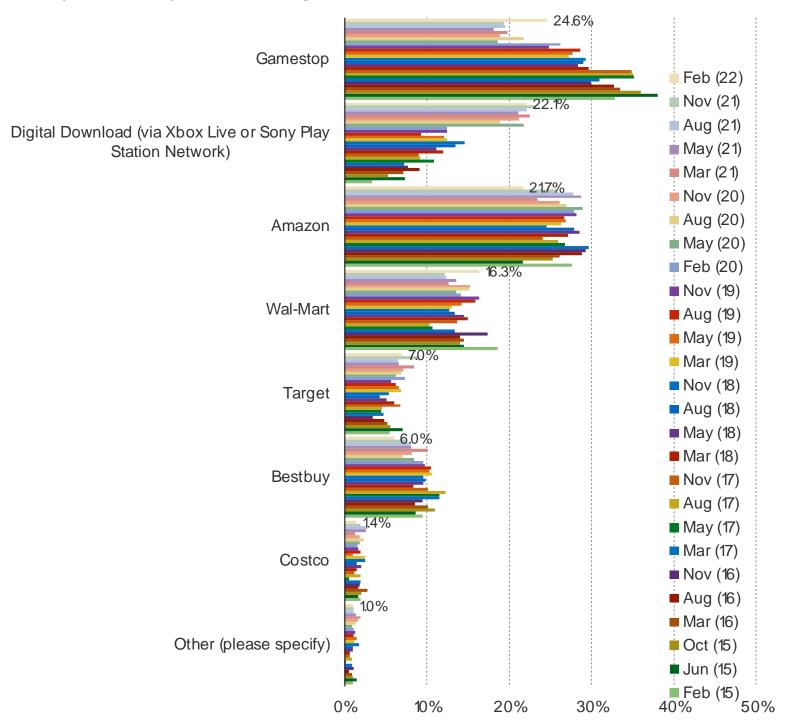

### IF YOU WERE BUYING A BRAND NEW GAME TODAY, WHERE WOULD YOU PURCHASE IT?

### It's In The Game

Audience: 1,000 US Video Gamers Date: February 2022