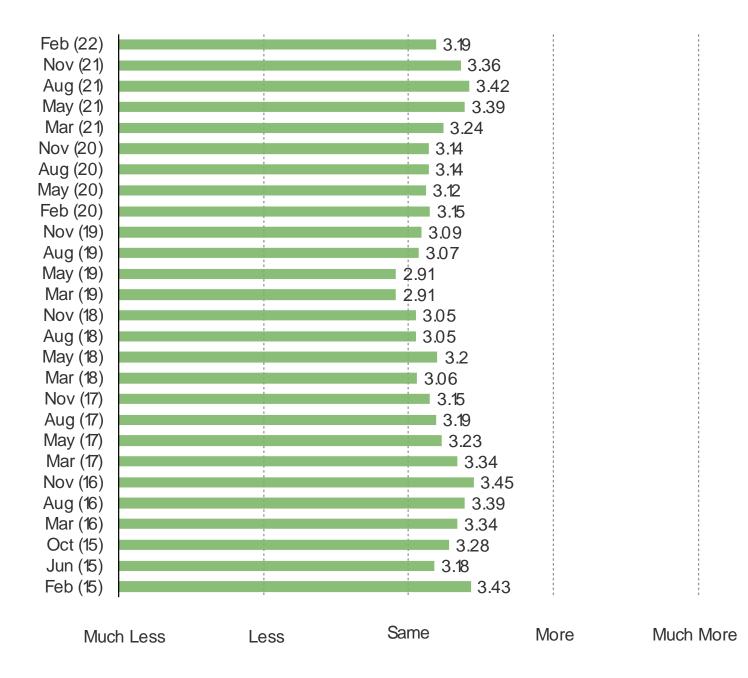

### HOW OFTEN DO YOU...

### These questions were posed to all respondents.

Audience: 1,000 US Video Gamers Date: February 2022

It's In The Game