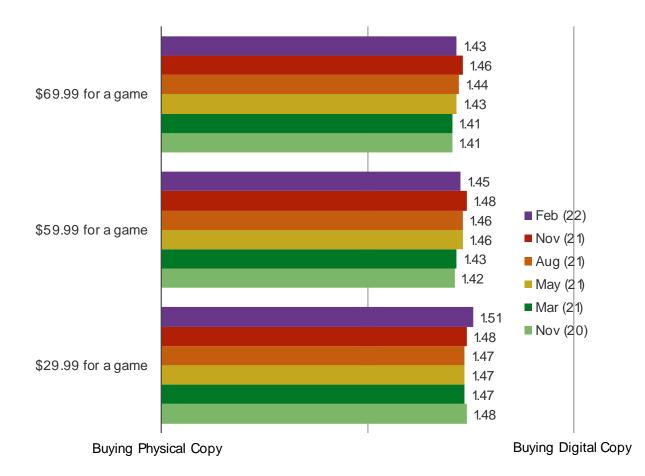

### WHICH IS MORE ATTRACTIVE AT THE FOLLOWING PRICE POINTS:

Posed to the target audience.

It's In The Game

Audience: 1,000 US Video Gamers Date: February 2022