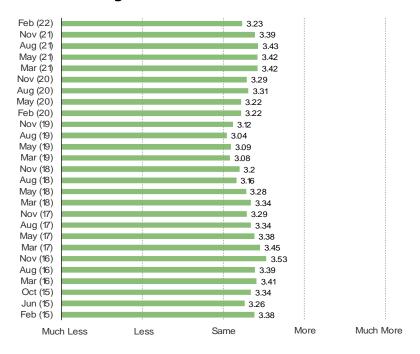

# HOW OFTEN DO YOU PLAY VIDEO GAMES?

### This question was posed to the target audience.