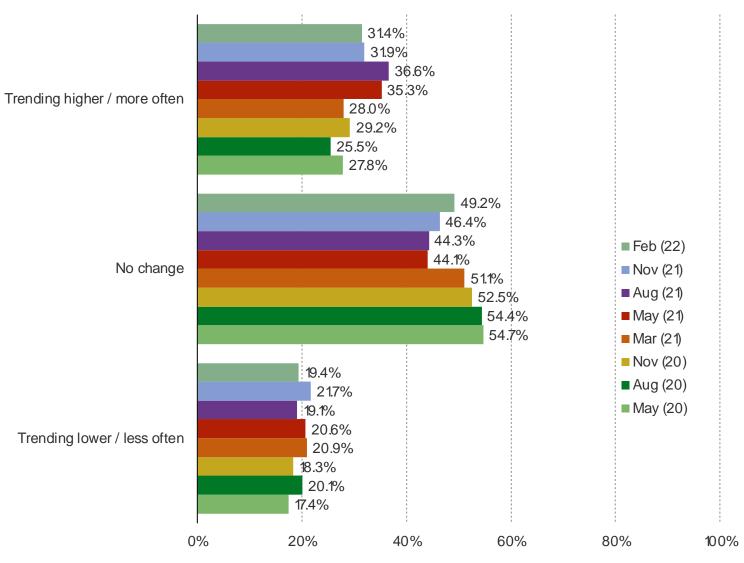

# HAS YOUR SPENDING ON DOWNLOADABLE CONTENT WITHIN GAMES ON XBOX ONE OR THE SERIES X BEEN TRENDING HIGHER OR LOWER OVER TIME?

### Posed to Xbox Series X or Xbox One owners.

It's In The Game

Audience: 1,000 US Video Gamers Date: February 2022