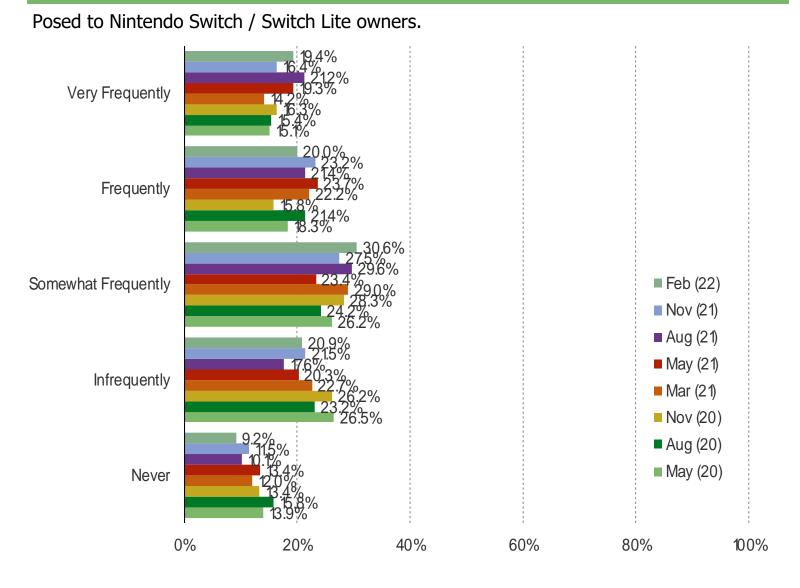

# HAS YOUR SPENDING ON DIGITAL GAMES FOR NINTENDO SWITCH/SWITCH LITE BEEN TRENDING HIGHER OR LOWER OVER TIME?

### Posed to Nintendo Switch / Switch Lite owners.

Audience: 1,000 US Video Gamers Date: February 2022