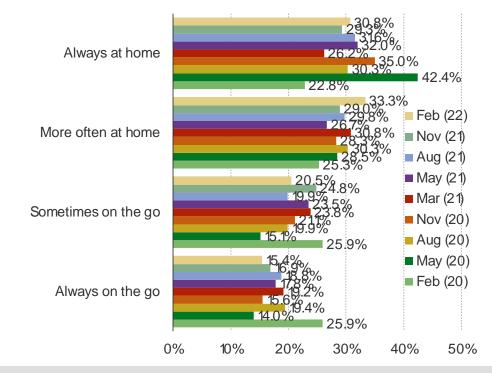

### HOW OFTEN DO YOU...

### These questions were posed to all respondents.

Audience: 1,000 US Video Gamers Date: February 2022

It's In The Game