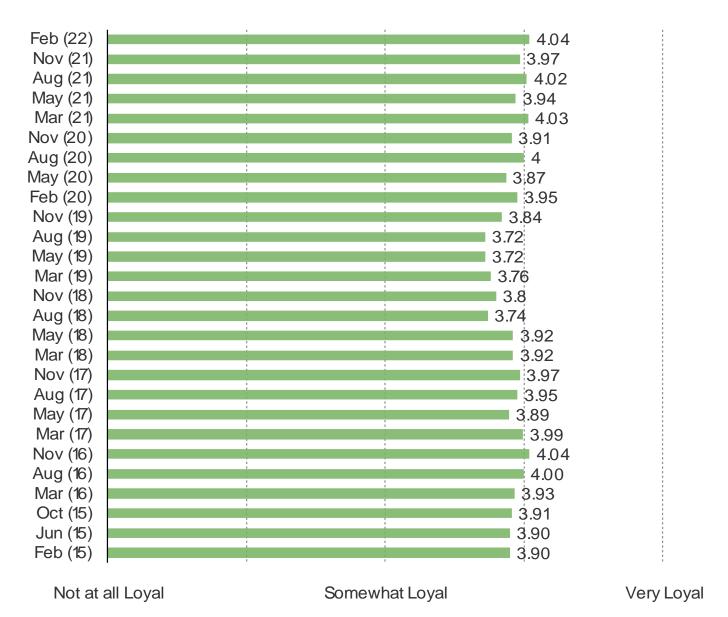

#### HOW LOYAL ARE YOU TO THE SONY PLAYSTATION BRAND?

This question was posed to Sony PlayStation 5 or 4 Owners.

Audience: 1,000 US Video Gamers Date: February 2022