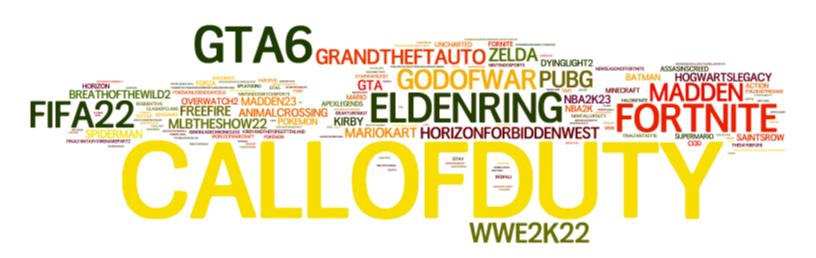

# UPCOMING VIDEO GAME RESPONDENTS ARE MOST EXCITED ABOUT

It's In The Game

Audience: 1,000 US Video Gamers Date: February 2022

#### WHAT UPCOMING GAME(S) ARE YOU MOST EXCITED ABOUT?

This question was posed to all respondents.

It's In The Game