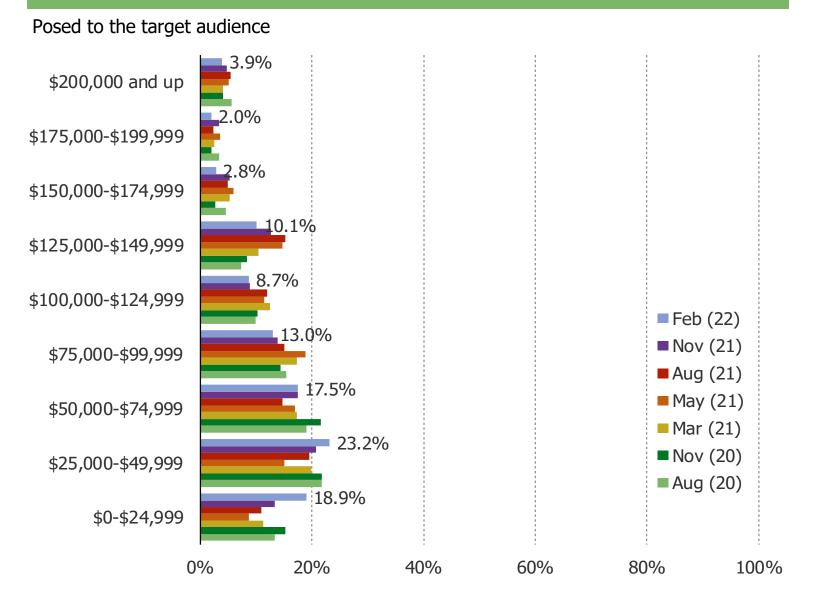

nts who use Discord Free Version.



Audience: 1,000 US Video Gamers Date: February 2022

#### **BESPOKE MARKET INTELLIGENCE**

It's In The Game

## HOW SATISFIED ARE YOU WITH DISCORD'S NITRO SUBSCRIPTION OFFERING?

This question was posed to all respondents who pay for Discord Nitro.



It's In The Game

Audience: 1,000 US Video Gamers Date: February 2022

# HOW LIKELY IS IT THAT YOU WOULD RECOMMEND DISCORD'S NITRO SUBSCRIPTION TO A FRIEND OR COLLEAGUE?

This question was posed to all respondents who pay for Discord Nitro.



# DEMOGRAPHICS

FOR PERSONAL USE ONLY-DO NOT FORWARD OR REDISTRIBUTE

## It's In The Game

# www.bespokeintel.com

Audience: 1,000 US Video Gamers Date: February 2022

### AGE



# www.bespokeintel.com

Audience: 1,000 US Video Gamers Date: February 2022

## INCOME



# www.bespokeintel.com

It's In The Game

Audience: 1,000 US Video Gamers Date: February 2022

#### GENDER