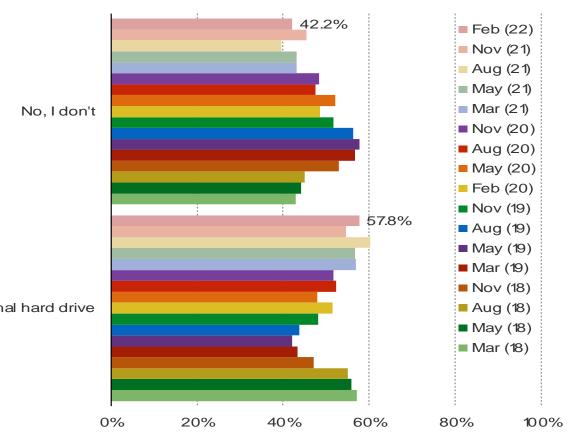

## It's In The Game

Audience: 1,000 US Video Gamers Date: February 2022

DO YOU USE AN EXTERNAL HARD DRIVE TO STORE DIGITALLY DOWNLOADED GAMES AND CONNECT TO PLAY THEM ON CONSOLES LIKE PS4 OR XBOX ONE?

This question was posed to the target audience.

Yes, I use an external hard drive