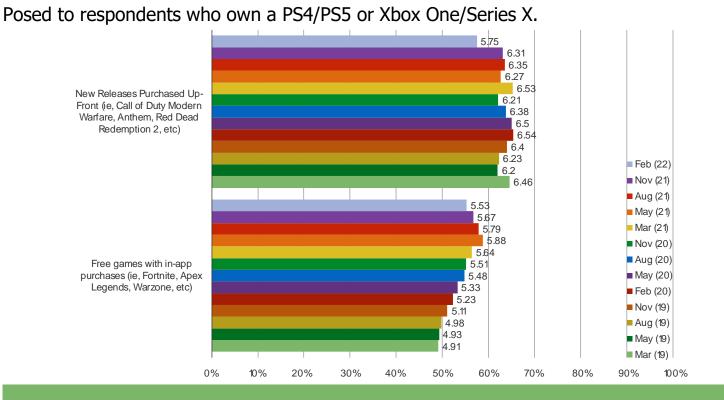

### HOW MUCH OF YOUR GAME PLAYING TIME GETS ALLOCATED TO THE FOLLOWING?

### HOW MUCH OF YOUR GAME SPENDING BUDGET GETS ALLOCATED TO THE FOLLOWING?

### Posed to respondents who own a PS4/PS5 or Xbox One/Series X.

BESPOKE MARKET INTELLIGENCE

It's In The Game

Audience: 1,000 US Video Gamers Date: February 2022