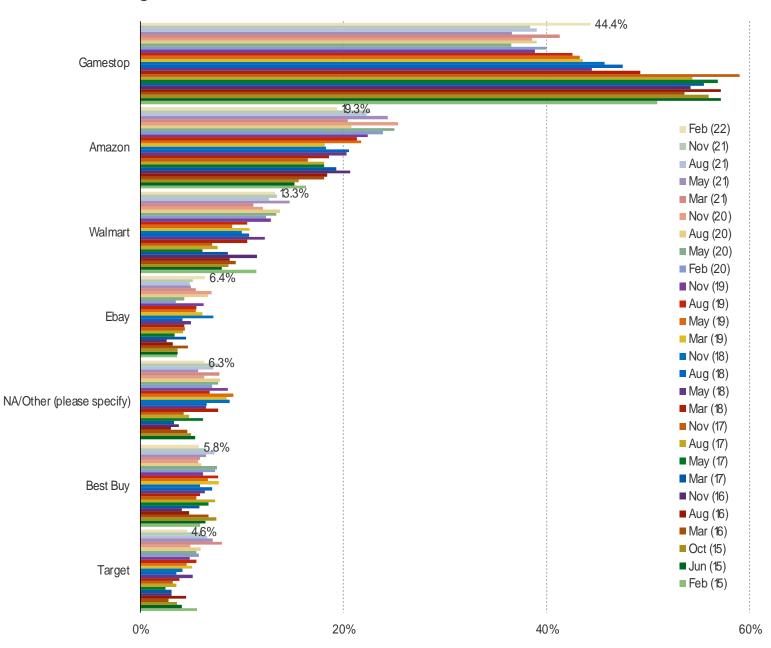

### IF YOU WERE BUYING A BRAND NEW GAME TODAY, WHERE WOULD YOU PURCHASE IT?

### It's In The Game

Audience: 1,000 US Video Gamers Date: February 2022