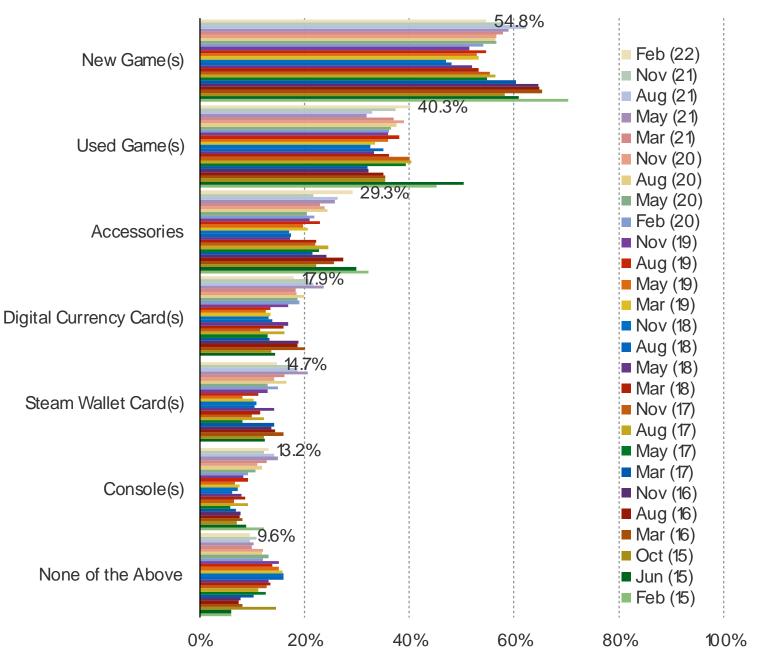

### WHAT DID YOU BUY WHEN YOU MOST RECENTLY VISITED GAMESTOP STORES?

## Posed to those who have ever shopped at GameStop Stores or GameStop Online.

Audience: 1,000 US Video Gamers Date: February 2022