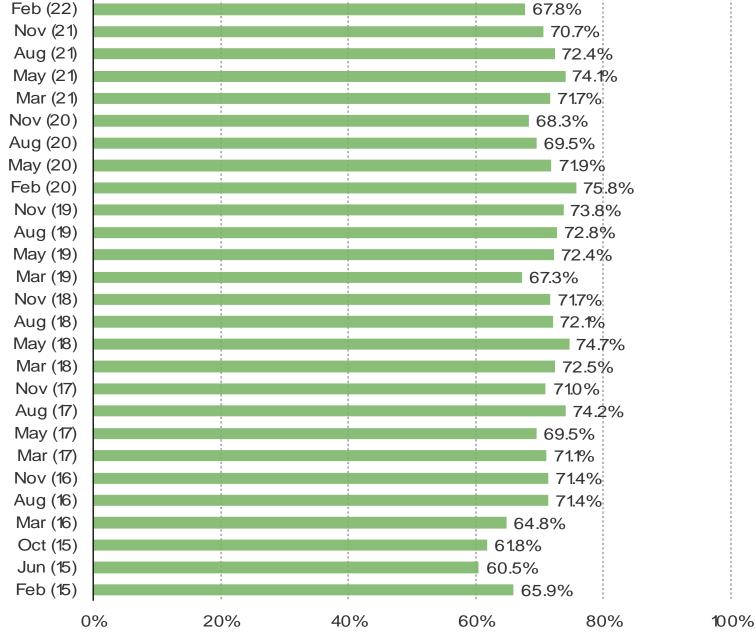

#### 67.8%

DO YOU OWN A SONY PS4 AND/OR PS5?

This question was posed to Xbox Series X or Xbox One Owners.

It's In The Game