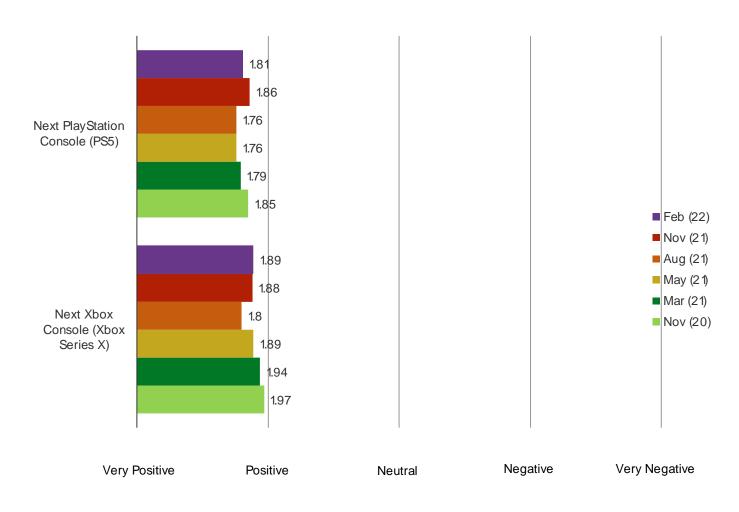

# **PS5 AND SERIES X**

Consumer opinions remain roughly in-line with historical for both the PS5 and Xbox Series X. Feedback was mostly consistent wave over wave for the Nintendo Switch.