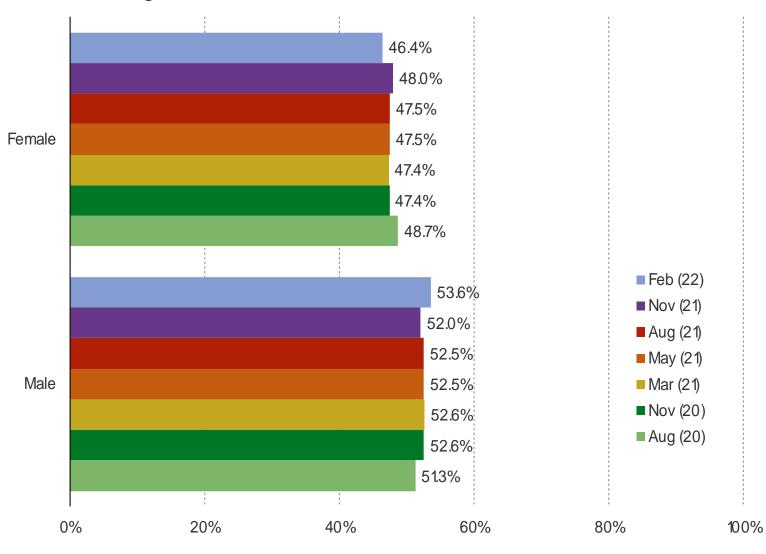

T INTELLIGENCE**

It's In The Game

## HOW SATISFIED ARE YOU WITH DISCORD'S NITRO SUBSCRIPTION OFFERING?

This question was posed to all respondents who pay for Discord Nitro.



It's In The Game

Audience: 1,000 US Video Gamers Date: February 2022

# HOW LIKELY IS IT THAT YOU WOULD RECOMMEND DISCORD'S NITRO SUBSCRIPTION TO A FRIEND OR COLLEAGUE?

This question was posed to all respondents who pay for Discord Nitro.



# DEMOGRAPHICS

FOR PERSONAL USE ONLY-DO NOT FORWARD OR REDISTRIBUTE

## It's In The Game

# www.bespokeintel.com

Audience: 1,000 US Video Gamers Date: February 2022

### AGE



# www.bespokeintel.com

Audience: 1,000 US Video Gamers Date: February 2022

## INCOME



# www.bespokeintel.com

It's In The Game

Audience: 1,000 US Video Gamers Date: February 2022

#### GENDER