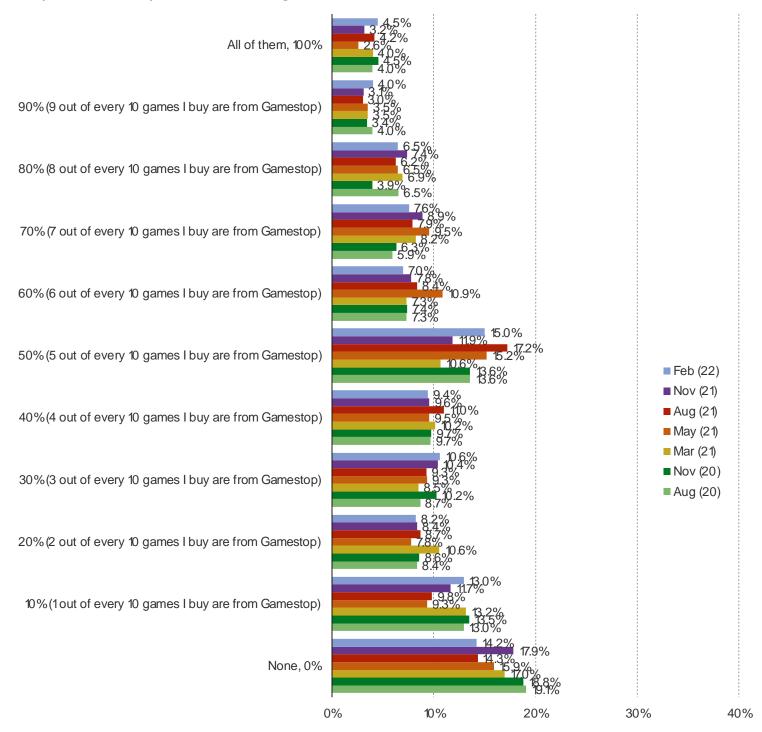

# AROUND WHAT PERCENTAGE OF ALL THE GAMES THAT YOU BUY DO YOU PURCHASE THROUGH GAMESTOP?

It's In The Game

Audience: 1,000 US Video Gamers Date: February 2022