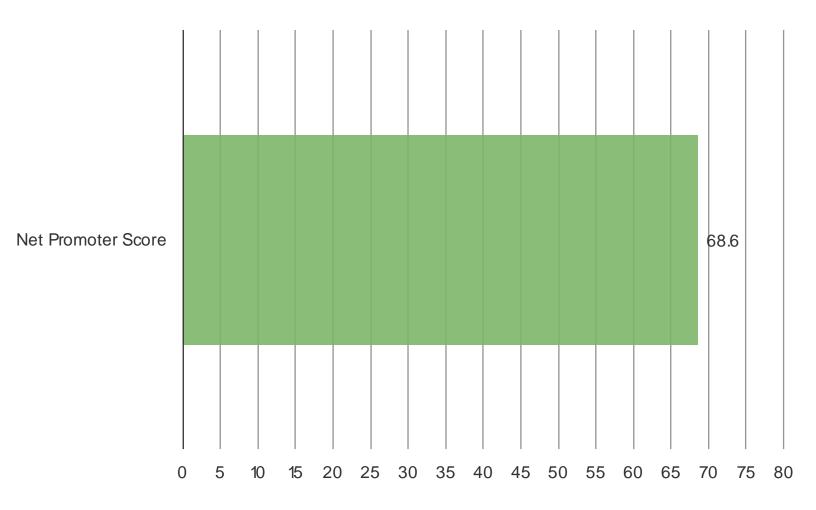

# HOW LIKELY IS IT THAT YOU WOULD RECOMMEND DISCORD'S NITRO SUBSCRIPTION TO A FRIEND OR COLLEAGUE?

This question was posed to all respondents who pay for Discord Nitro.