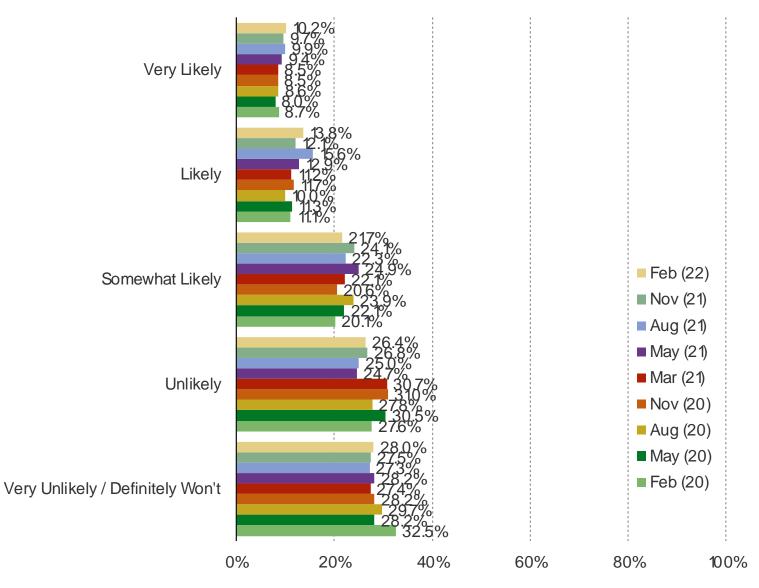

#### DO YOU OWN A NINTENDO SWITCH OR SWITCH LITE?

This question was posed to the target audience.