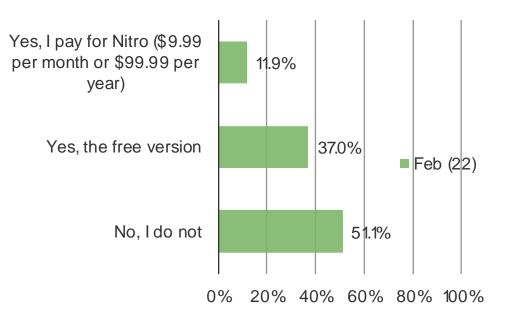

## DO YOU USE DISCORD?

This question was posed to all respondents.

It's In The Game

Audience: 1,000 US Video Gamers Date: February 2022