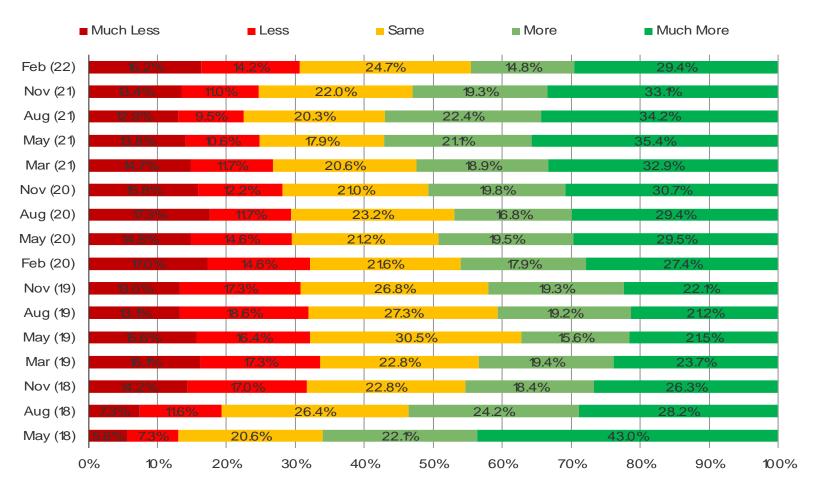

### COMPARED TO A YEAR AGO, ARE YOU PLAYING VIDEO GAMES MORE OR LESS OFTEN?

|          |        | Less Ofter | n Same | More Oft | en    |      |
|----------|--------|------------|--------|----------|-------|------|
| Feb (22) | 11.0 % | 44.7       | 7%     |          | 44.4% |      |
| Nov (21) | 8.4%   | 46.69      | /。     |          | 45.1% |      |
| Aug (21) | 6.3%   | 44.3%      |        |          | 49.4% |      |
| May (21) | 7.3%   | 44.4%      |        |          | 48.4% |      |
| Mar (21) | 7.0%   | 42.0%      |        |          | 51.0% |      |
| Nov (20) | 8.1%   | 44.2%      |        |          | 47.8% |      |
| Aug (20) | 7.3%   | 45.5%      |        |          | 47.2% |      |
| May (20) | 5.9%   | 46.7%      |        |          | 47.4% |      |
| Feb (20) | 8.0%   | 50.3       | 3%     |          | 41.7% |      |
| Nov (19) | 10.8%  |            | 53.6%  |          | 35.7% |      |
| Aug (19) | 12.8%  |            | 56.5%  |          | 30.7% |      |
| May (19) | 10.2%  |            | 59,1%  |          | 30.8% |      |
| Mar (19) | 14.6%  |            | 51,7%  |          | 33.8% |      |
| Nov (18) | 12.8%  |            | 52.9%  |          | 34.3% |      |
| Aug (18) | 10.6%  |            | 56.8%  |          | 32.6% |      |
| May (18) | 8.9%   | 49.2       | 2%     |          | 41.9% |      |
| Mar (18) | 8.9%   | 48.9       | 9%     |          | 42.3% |      |
| C        | )%     | 20%        | 40%    | 60%      | 80%   | 100% |

It's In The Game

Audience: 1,000 US Video Gamers Date: February 2022