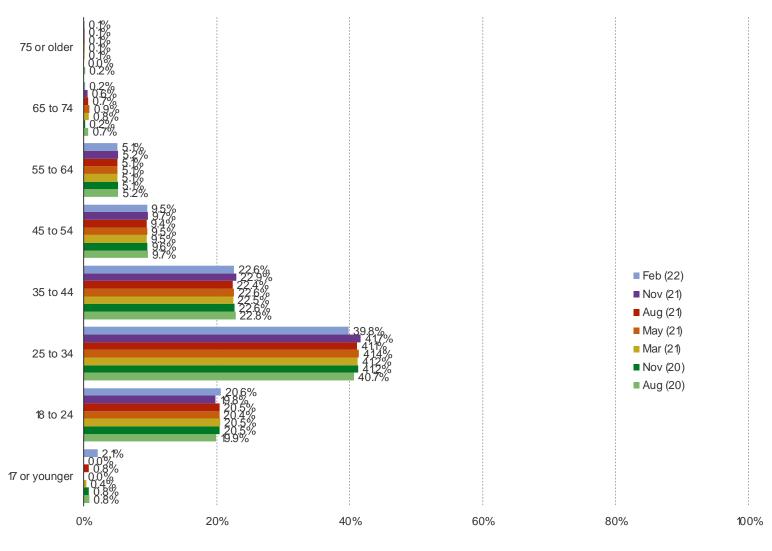

WILLING TO PAY FOR DISCORD'S NITRO SUBSCRIPTION?

This question was posed to all respondents who use Discord Free Version.



Audience: 1,000 US Video Gamers Date: February 2022

#### **BESPOKE MARKET INTELLIGENCE**

It's In The Game

## HOW SATISFIED ARE YOU WITH DISCORD'S NITRO SUBSCRIPTION OFFERING?

This question was posed to all respondents who pay for Discord Nitro.



It's In The Game

Audience: 1,000 US Video Gamers Date: February 2022

# HOW LIKELY IS IT THAT YOU WOULD RECOMMEND DISCORD'S NITRO SUBSCRIPTION TO A FRIEND OR COLLEAGUE?

This question was posed to all respondents who pay for Discord Nitro.



# DEMOGRAPHICS

FOR PERSONAL USE ONLY-DO NOT FORWARD OR REDISTRIBUTE

## It's In The Game

# www.bespokeintel.com

Audience: 1,000 US Video Gamers Date: February 2022

### AGE



# www.bespokeintel.com

Audience: 1,000 US Video Gamers Date: February 2022

## INCOME



# www.bespokeintel.com

It's In The Game

Audience: 1,000 US Video Gamers Date: February 2022

#### GENDER