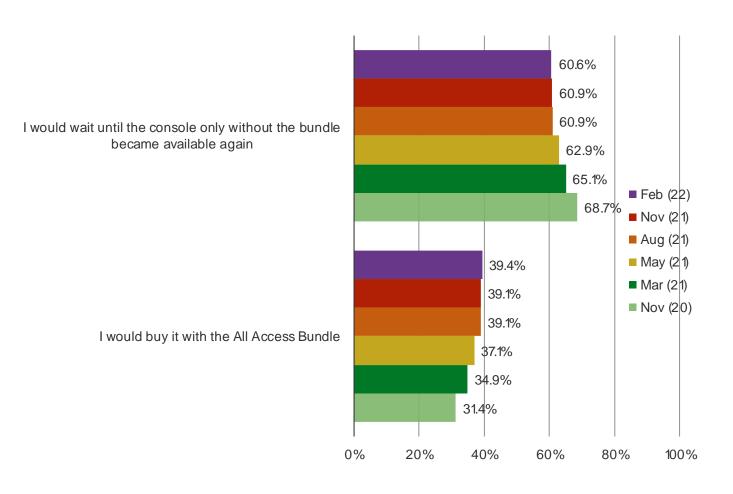

# www.bespokeintel.com

It's In The Game

Audience: 1,000 US Video Gamers Date: February 2022

IF YOU ATTEMPTED TO ORDER THE SERIES X OR SERIES S AND IT WAS ONLY AVAILABLE WITH THE ALL ACCESS BUNDLE, WHAT WOULD YOU DO?