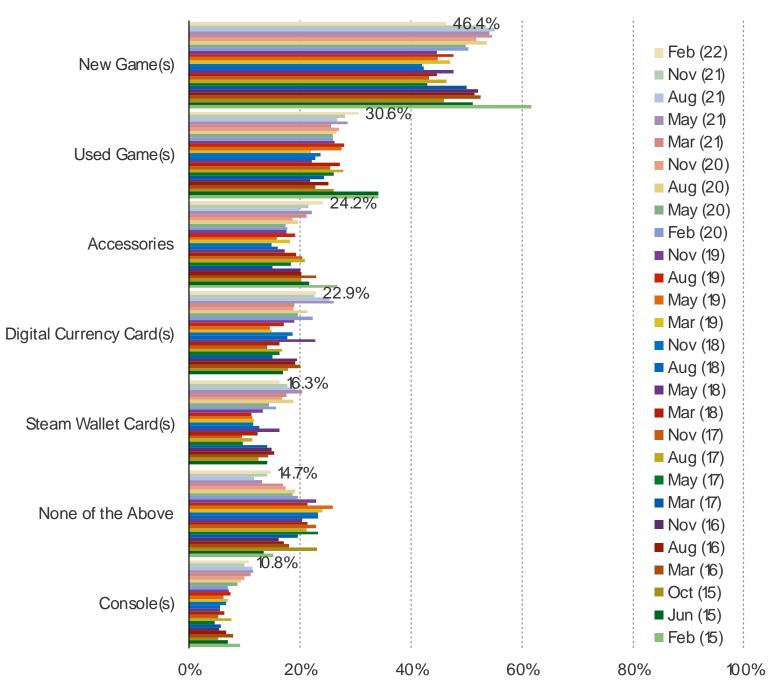

#### WHAT DID YOU BUY WHEN YOU LAST PURCHASED SOMETHING AT GAMESTOP ONLINE?

**BESPOKE MARKET INTELLIGENCE** 

#### It's In The Game

Audience: 1,000 US Video Gamers Date: February 2022