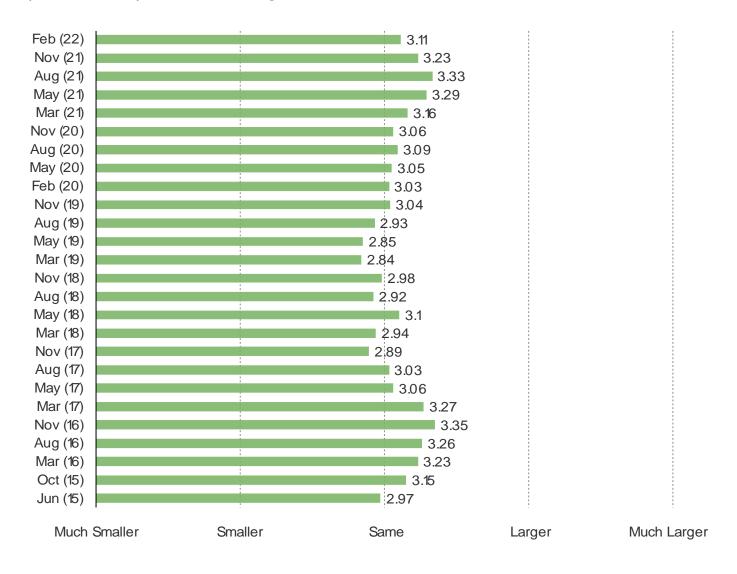

## HOW DO YOU COMPARE THE AMOUNT OF SHOPPING YOU CURRENTLY DO AT GAMESTOP WITH THE AMOUNT ONE YEAR AGO?

It's In The Game

Audience: 1,000 US Video Gamers Date: February 2022