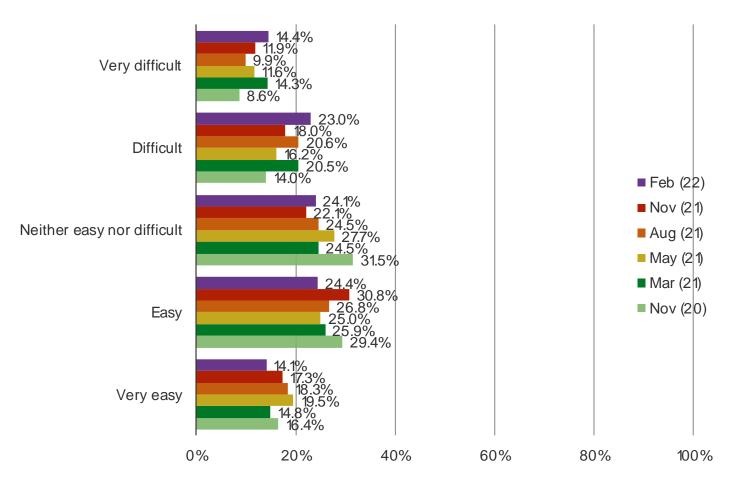

#### WHEN DO YOU EXPECT TO GET IT?

It's In The Game

Audience: 1,000 US Video Gamers Date: February 2022

HOW EASY OR DIFFICULT DO YOU EXPECT IT WILL BE TO FIND THIS ITEM IN STOCK WHEN YOU TRY TO ORDER IT / BUY IT?