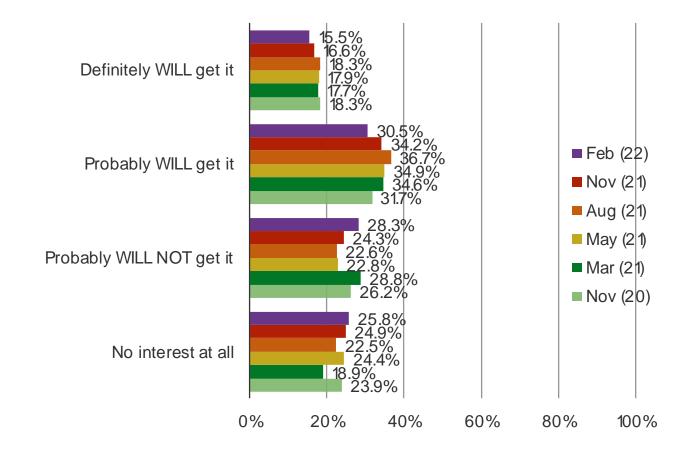

#### PLEASE CHARACTERIZE YOUR INTEREST IN THE SERIES X?

Posed to respondents who have not yet ordered or purchased the Series X / S.

It's In The Game

Audience: 1,000 US Video Gamers Date: February 2022