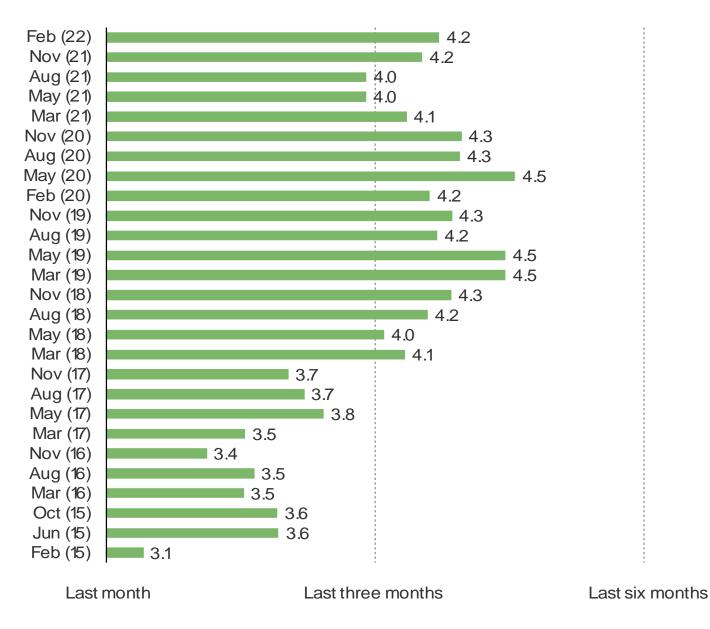

#### WHEN IS THE LAST TIME THAT YOU PURCHASED SOMETHING ONLINE AT GAMESTOP?

**BESPOKE MARKET INTELLIGENCE** 

It's In The Game

Posed to those who have ever shopped at GameStop Stores or GameStop Online.

Feb (22) 4.69 Nov (21) 4.54 Aug (21) 4.26 May (21) 4.33 Mar (21) 4.45 Nov (20) 4.67 Aug (20) 4.7 May (20) 4.8 Feb (20) 4.8 Nov (19) 5.0 Aug (19) 5.1 May (19) 5.3 Mar (19) 5.3 Nov (18) 5.2 Aug (18) 5.1 May (18) 4.8 Mar (18) 5.0 Nov (17) 4.8 Aug (17) 4.6 May (17) 4.7 Mar (17) 4.4 Nov (16) 4.2 4.2 Aug (16) Mar (16) 4.3 Oct (15) 4.7 Jun (15) 4.8 Feb (15) 3.9 Last three months Last six months Last month Last year

#### It's In The Game

Audience: 1,000 US Video Gamers Date: February 2022