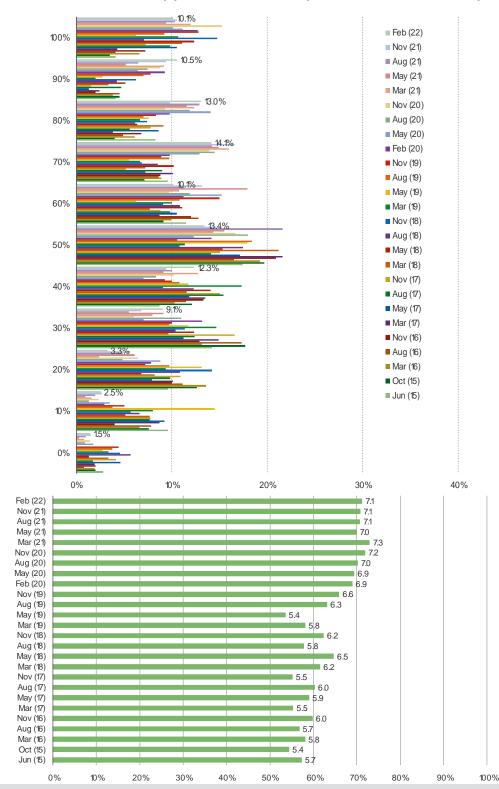

### HAVE YOU EVER SHOPPED AT A GAMESTOP STORE OR AT GAMESTOP ONLINE?

This question was posed to the target audience.

| Feb (22)<br>Nov (21)<br>Aug (21)<br>May (21)<br>Mar (21)<br>Nov (20)<br>Aug (20)<br>Feb (20)<br>Nov (19)<br>Aug (19)<br>May (19)<br>May (19)<br>Mar (19)<br>Nov (18)<br>Aug (18)<br>May (18)<br>May (18)<br>May (18)<br>May (17)<br>May (17)<br>May (17)<br>May (17)<br>Nov (16)<br>Aug (16) |   |     |     |     | 89.7<br>86.7%<br>81.5%<br>78.0%  | .8%<br>% |
|----------------------------------------------------------------------------------------------------------------------------------------------------------------------------------------------------------------------------------------------------------------------------------------------|---|-----|-----|-----|----------------------------------|----------|
|                                                                                                                                                                                                                                                                                              |   |     |     |     |                                  |          |
| Mar (16)<br>Oct (15)<br>Jun (15)<br>Feb (15)                                                                                                                                                                                                                                                 |   |     |     |     | 78.7%<br>79.5%<br>86.0%<br>85.5% |          |
| 0                                                                                                                                                                                                                                                                                            | % | 20% | 40% | 60% | 80%                              | 100%     |

# www.bespokeintel.com

BESPOKE MARKET INTELLIGENCE