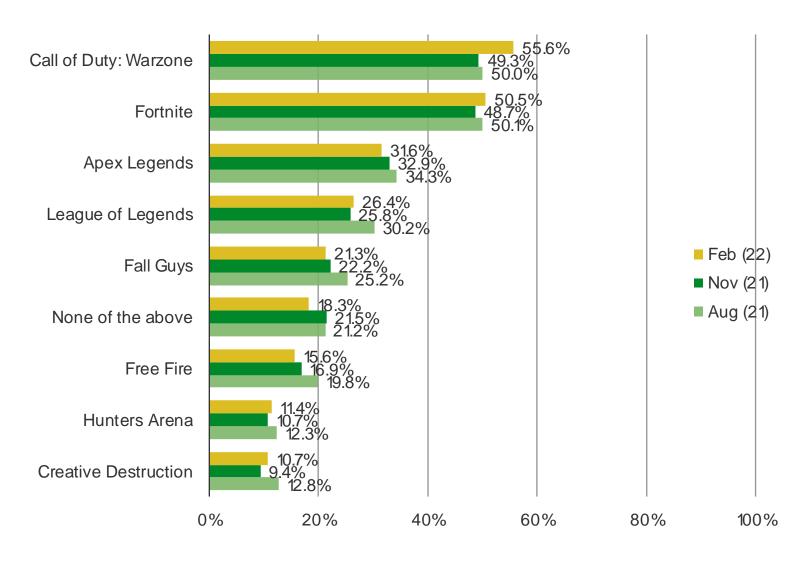

# FREE FIRE AND BATTLE BATTLE ROYALE GAMES

It's In The Game

Audience: 1,000 US Video Gamers Date: February 2022

#### HAVE YOU EVER PLAYED THE FOLLOWING VIDEO GAMES? SELECT ALL THAT APPLY

This question was posed to all respondents.

It's In The Game

Audience: 1,000 US Video Gamers Date: February 2022