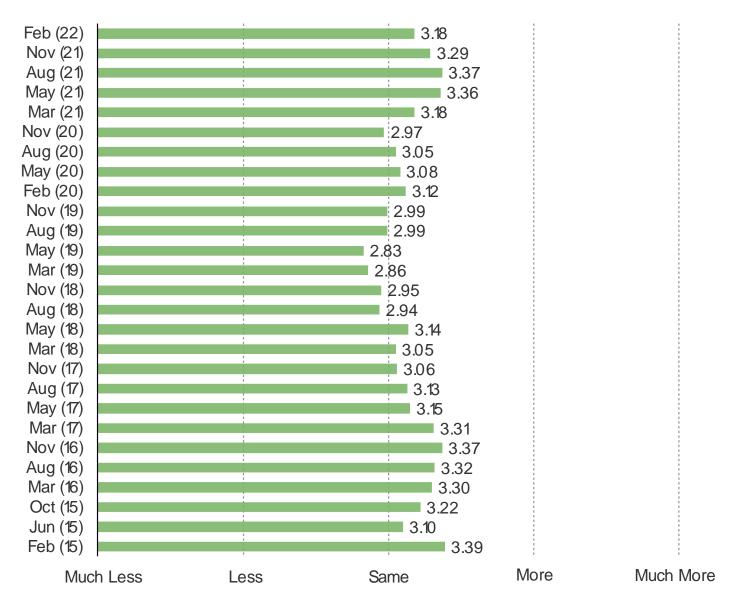

### COMPARED TO A YEAR AGO, ARE PURCHASING VIDEO GAMES MORE OR LESS OFTEN?

|          |       | Less Often | Same  | More Often |       |      |
|----------|-------|------------|-------|------------|-------|------|
| Feb (22) | 18.4% |            | 49.9% |            | 31.8% |      |
| Nov (21) | 14.7% | 52         | .0%   |            | 33.3% |      |
| Aug (21) | 14.7% | 48.4       | %     |            | 36.9% |      |
| May (21) | 13.1% | 51.3       | %     |            | 35.6% |      |
| Mar (21) | 15.0% | 49.        | 8%    |            | 35.2% |      |
| Nov (20) | 17.2% |            | 51.1% |            | 31.7% |      |
| Aug (20) | 16.1% | 50         | 0.8%  |            | 33.1% |      |
| May (20) | 14.4% | 5          | 4.8%  |            | 30.8% |      |
| Feb (20) | 13.6% | 54         | .3%   |            | 32.2% |      |
| Nov (19) | 17.2% |            | 55.6% |            | 27.2% |      |
| Aug (19) | 18.7% |            | 56.7% |            | 24.6% |      |
| May (19) | 17.7% |            | 61.1% |            | 21.2% |      |
| Mar (19) | 20.4% |            | 55.3% |            | 24.3% |      |
| Nov (18) | 16.6% |            | 56.8% |            | 26.6% |      |
| Aug (18) | 17.6% |            | 57.3% |            | 25.1% |      |
| May (18) | 14.0% | 52         | .6%   |            | 33.4% |      |
| Mar (18) | 13.1% | 55         | .0%   |            | 31.9% |      |
| 0        | %     | 20% 40     | )%    | 60% 8      | 80%   | 100% |

### **BESPOKE MARKET INTELLIGENCE**