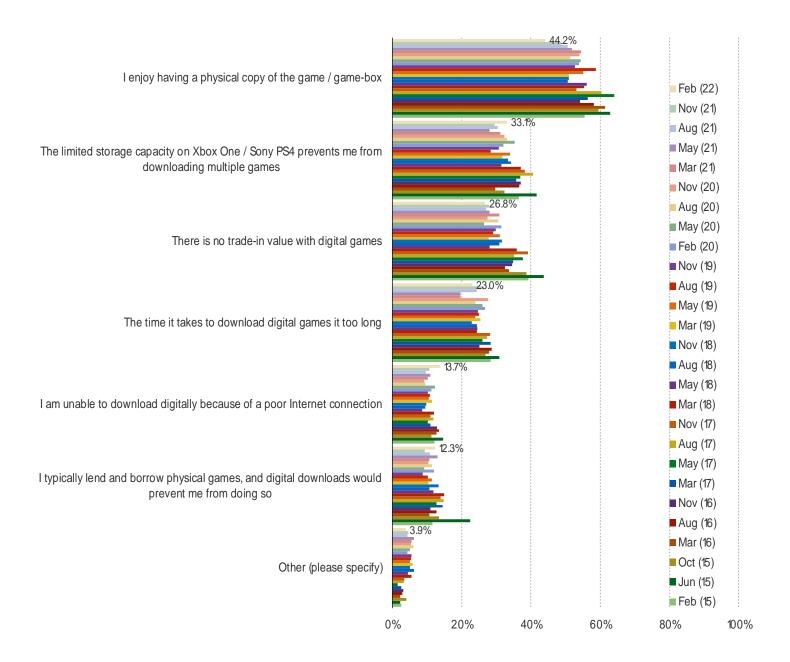

# FOR THOSE WHO EXPECT TO BUY THE SAME OR LESS DIGITAL GAMES IN THE NEXT 12 MONTHS, WHY DO YOU PREFER PHYSICAL GAMES?

# This question was posed to the target audience who does not plan to increase digital game purchasing in the next 12 months.

BESPOKE MARKET INTELLIGENCE