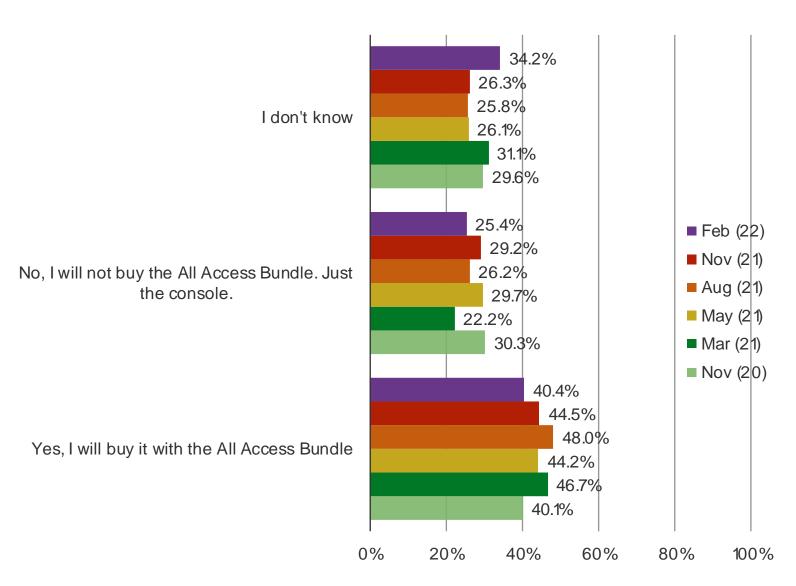

#### WILL YOU BUY IT WITH THE ALL-ACCESS BUNDLE?

It's In The Game

Audience: 1,000 US Video Gamers Date: February 2022

HOW EASY OR DIFFICULT DO YOU EXPECT IT WILL BE TO FIND THIS ITEM IN STOCK WHEN YOU TRY TO ORDER IT / BUY IT?