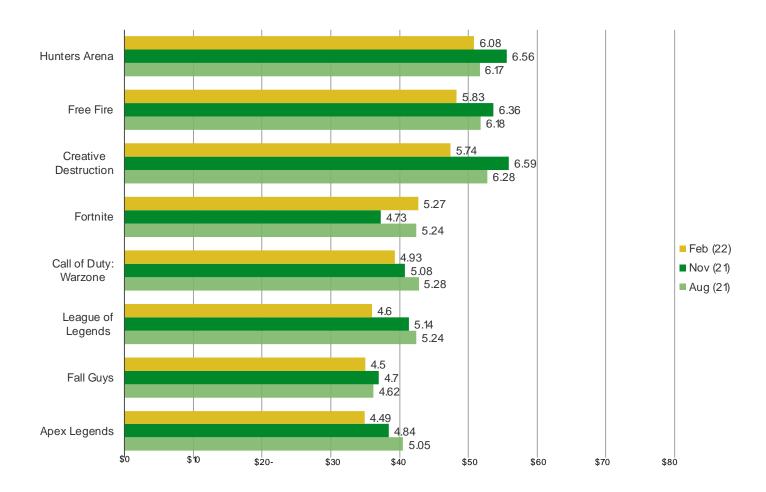

#### It's In The Game

Audience: 1,000 US Video Gamers Date: February 2022

APPROXIMATELY HOW MUCH WOULD YOU GUESS YOU HAVE SPENT, IN TOTAL, WHILE PLAYING THIS GAME?

This question was posed to respondents who said they have played each of the following.