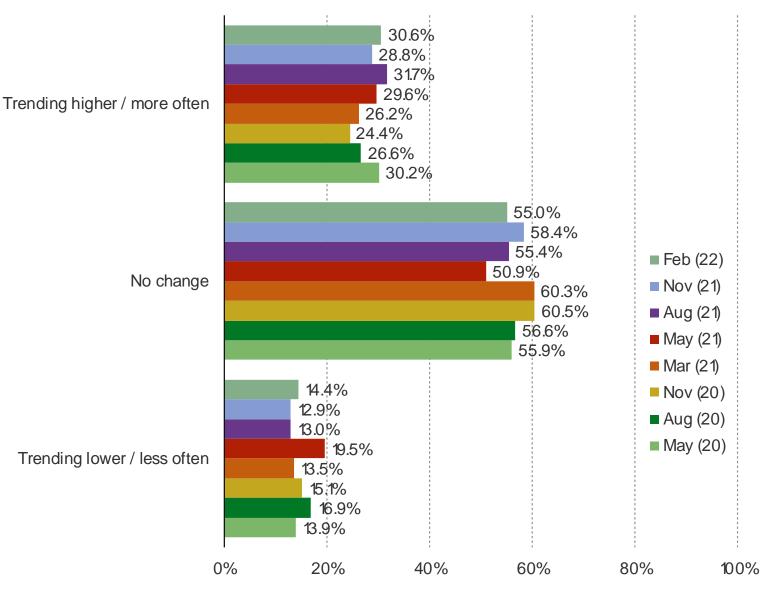

# HAS YOUR SPENDING ON DOWNLOADABLE CONTENT WITHIN GAMES ON XBOX ONE OR THE SERIES X BEEN TRENDING HIGHER OR LOWER OVER TIME?

### Posed to Xbox Series X or Xbox One owners.

It's In The Game

Audience: 1,000 US Video Gamers Date: February 2022