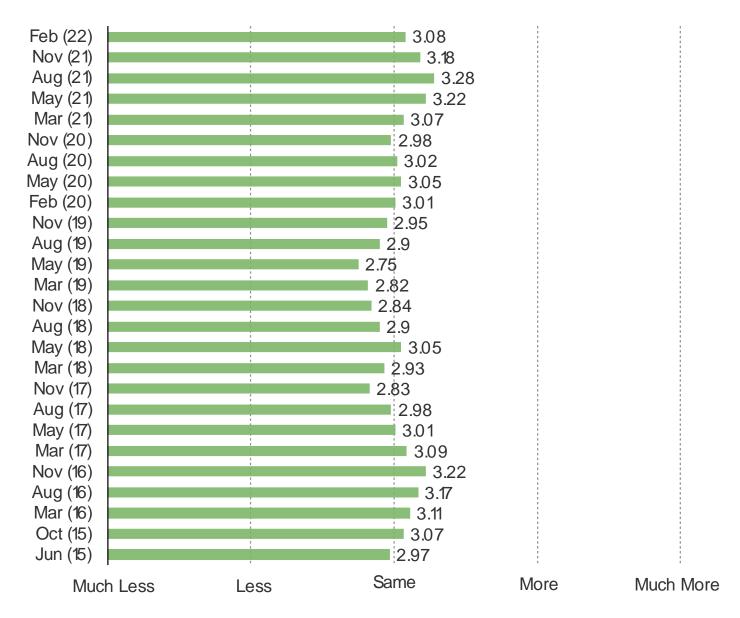

### HOW OFTEN DO YOU...

### These questions were posed to all respondents.

Audience: 1,000 US Video Gamers Date: February 2022

It's In The Game