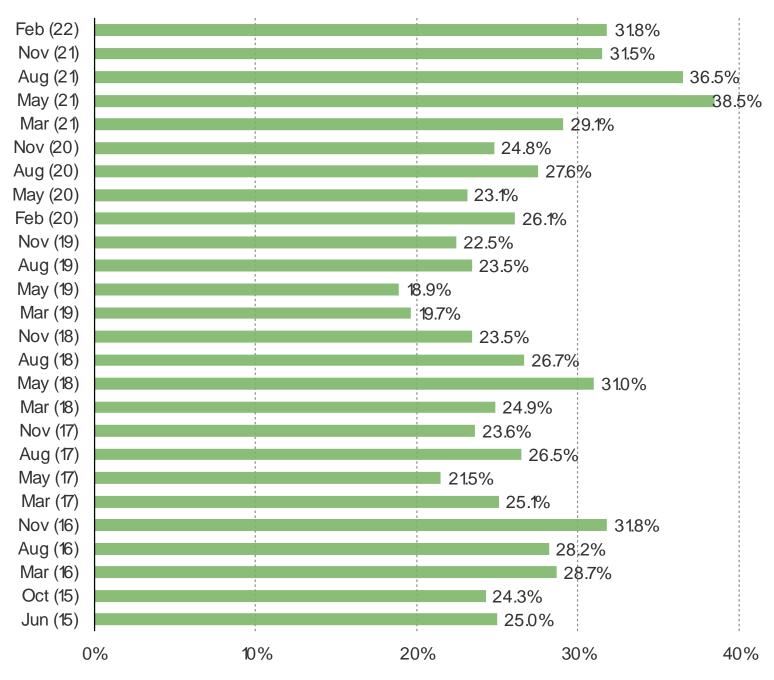

#### DO YOU PREFER TO SHOP AT GAMESTOP STORES OR AT GAMESTOP ONLINE?

Posed to those who have ever shopped at GameStop Stores or GameStop Online.

38.5% Feb (22) Nov (21) Aug (21) May (21) Mar (21) Nov (20) Aug (20) May (20) Feb (20) Nov (19) Aug (19) May (19) Mar (19) Nov (18) 61.5% Aug (18) ■ May (18) Mar (18) Nov (17) Aug (17) May (17) Mar (17) ■ Nov (16) Aug (16) Mar (16) Oct (15) Jun (15) Feb (15) 0% 20% 40% 60% 80% 100%

I prefer to shop online at Gamestop.com

I prefer to shop at Gamestop stores

It's In The Game