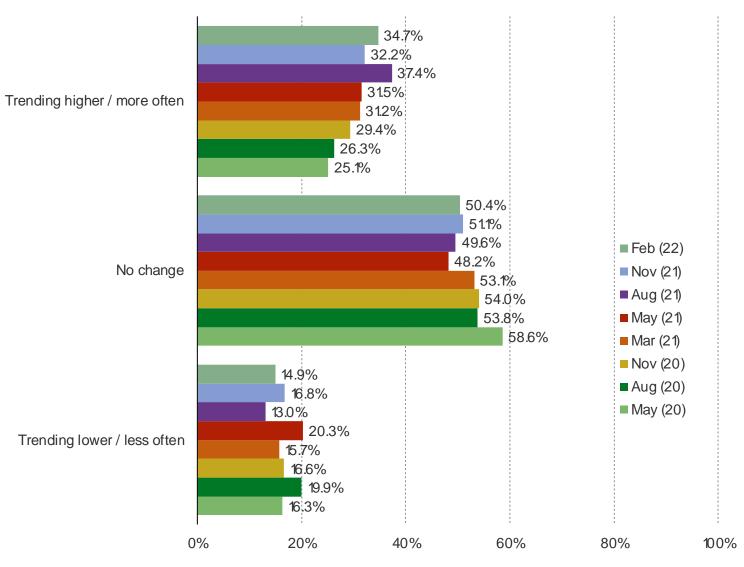

# HAS YOUR SPENDING ON DOWNLOADABLE CONTENT WITHIN GAMES ON XBOX ONE OR THE SERIES X BEEN TRENDING HIGHER OR LOWER OVER TIME?

### Posed to Xbox Series X or Xbox One owners.

It's In The Game

Audience: 1,000 US Video Gamers Date: February 2022