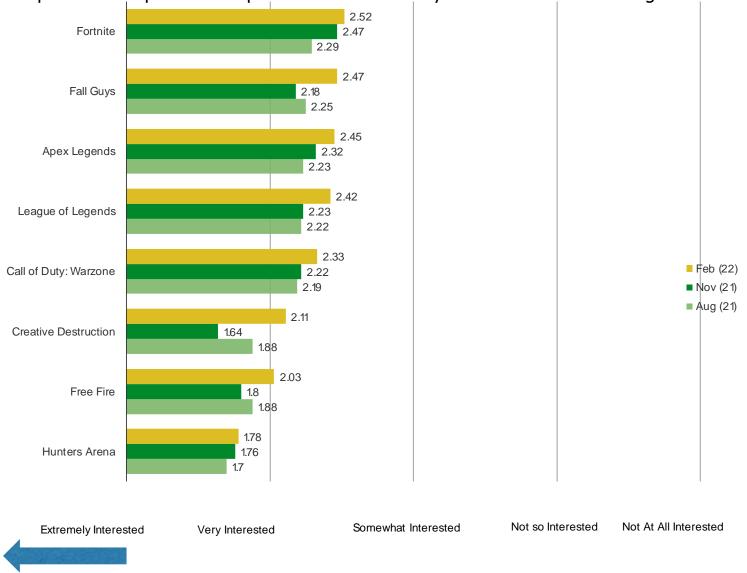

### **BATTLE ROYALE GAMES**

Playing frequency for Free Fire, Apex Legends, and League of Legends softened sequentially. Consumer opinions are still positive toward theses games, but the KPIs we track are less positive this wave compared to prior waves.