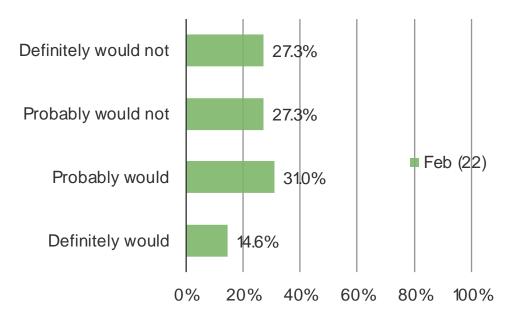

## WOULD YOU BE WILLING TO PAY FOR DISCORD'S NITRO SUBSCRIPTION?

This question was posed to all respondents who use Discord Free Version.

Audience: 1,000 US Video Gamers Date: February 2022