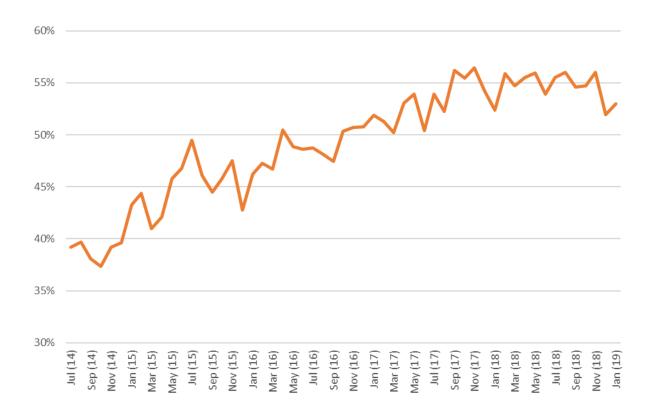

### SUBSCRIBER TRACKERS

#### PERCENTAGE OF CONSUMERS WHO HAVE AN ACCOUNT WITH NETFLIX