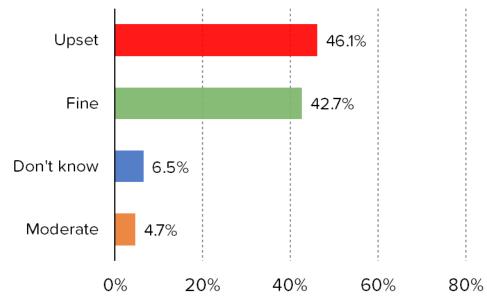

#### WHAT IS YOUR OPINION OF THE PRICE INCREASE? (FILL-IN)

Posed to Netflix subscribers (n = 800)

We went through all of the responses and categorized each as upset, fine with the increase, didn't know, or offered a moderate/mixed response.