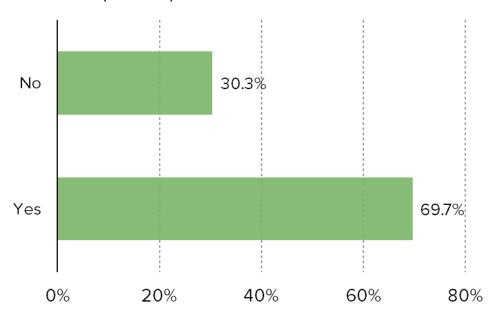

## ISOLATING ONLY NETFLIX SUBSCRIPTIONS WHO ARE THE INDIVIDUALS WHO ACTUALLY MAKE THE PAYMENTS FOR THE ACCOUNT THEY USE

Posed to Netflix subscribers who make the payments (n = 575)

| www.            | hesi | noke | intel | Lcom |
|-----------------|------|------|-------|------|
| _ v v v v v • · |      |      |       |      |