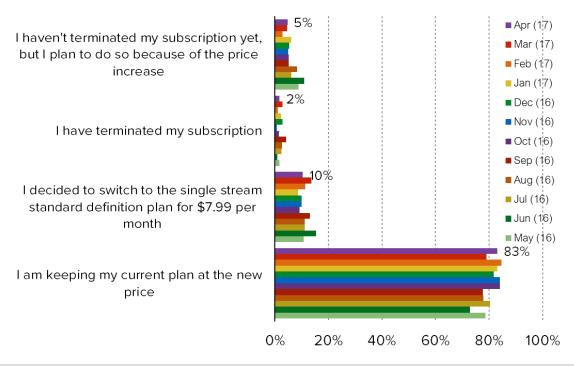

#### HISTORICAL READINGS FOR COMPARISON

PLEASE NOTE THAT THESE AREN'T LIKE FOR LIKE COMPARISONS SINCE THESE QUESTIONS WERE POSED TO NETFLIX SUBSCRIBERS AFTER AND WHILE THE \$9.99 PRICE INCREASES ROLLED OUT.

HAVE YOU RECEIVED AN EMAIL FROM NETFLIX OR A NOTIFICATION WHILE ACTUALLY USING NETFLIX THAT YOUR SUBSCRIPTION PRICING IS INCREASING TO \$9.99 PER MONTH?

#### Posed to Netflix Subscribers