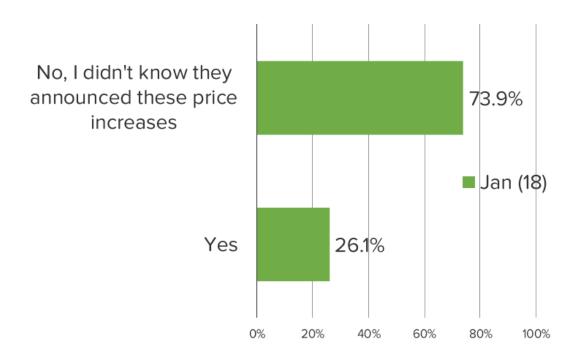

## FROM JANUARY 2018 | AWARE OF PRICE INCREASES TO \$10.99 PER MONTH FOR STANDARD SERVICE AND \$13.99 FOR PREMIUM SERVICE

Posed to respondents who are paying old subscription prices (not \$10.99 or \$13.99)