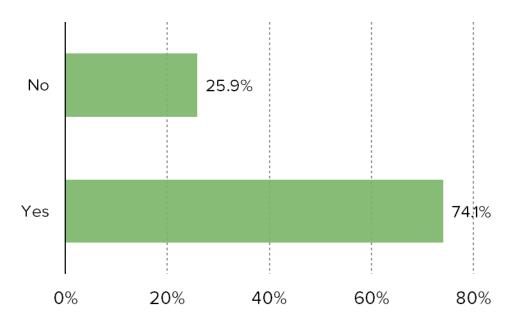

## WHAT WILL YOU DO WHEN THE PRICE INCREASE HITS YOUR ACCOUNT IN THE NEXT FEW MONTHS?

Posed to Netflix subscribers (n = 800)