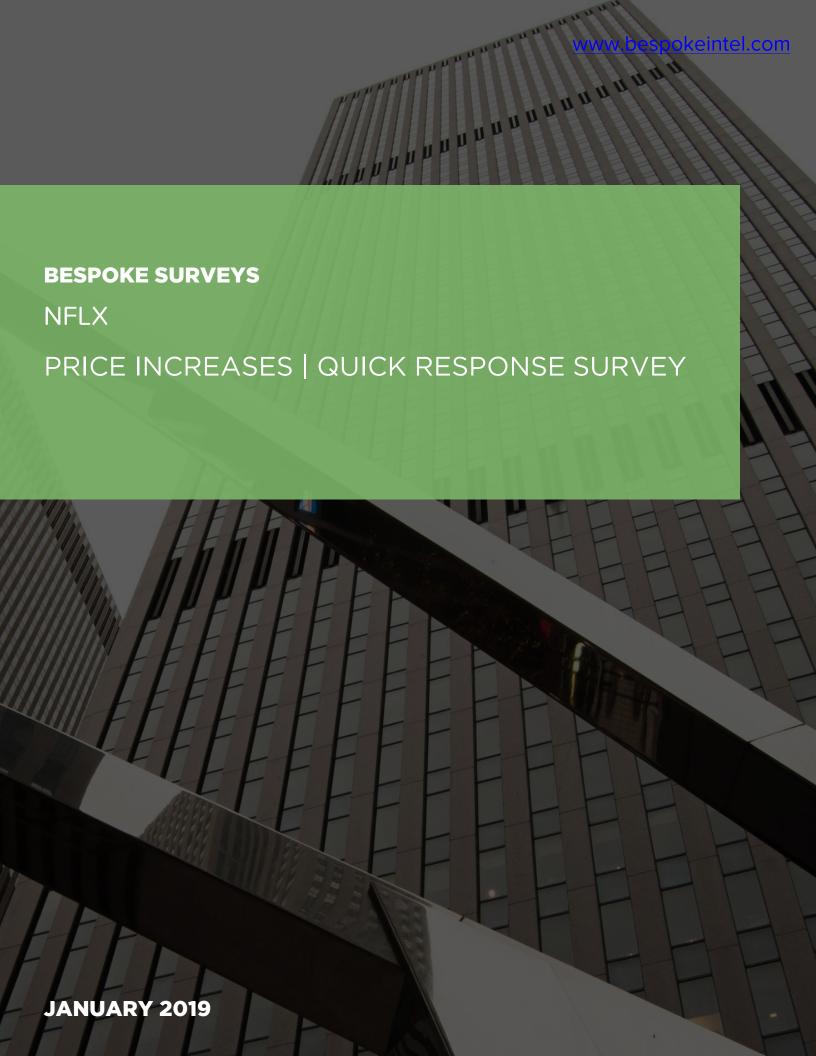

# AWARENESS OF PRICE INCREASE ANNOUNCEMENT

DID YOU KNOW THAT NETFLIX JUST ANNOUNCED A NEW PRICE INCREASE THAT WILL RAISE THE COST OF THE \$11 PLAN TO \$13 PER MONTH, THE \$8 PLAN TO \$9 PER MONTH, AND THE \$14 PLAN TO \$16 PER MONTH?

Posed to Netflix subscribers (n = 800)