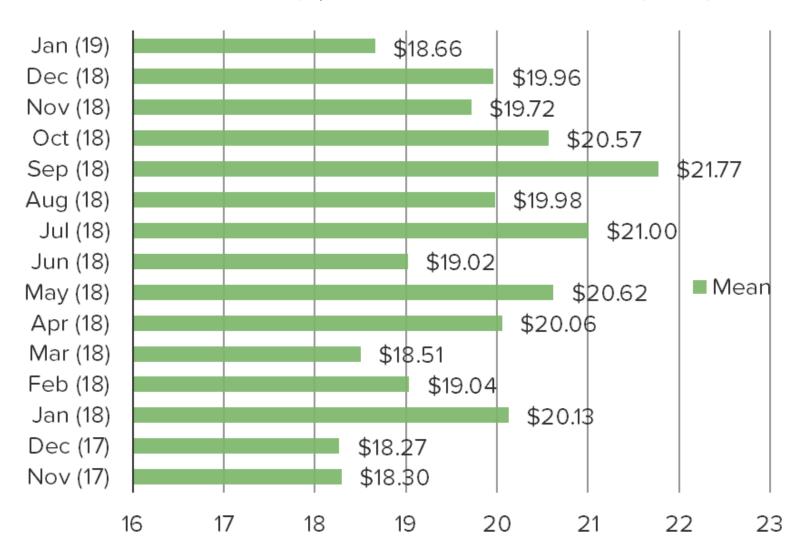

### SUBSCRIBER TRACKERS

#### PERCENTAGE OF CONSUMERS WHO HAVE AN ACCOUNT WITH NETFLIX

#### Posed to all respondents (1,511)

NET ADDS (PERCENTAGE OF ALL RESPONDENTS WHO SIGNED UP IN THE PAST THREE MONTHS MINUS PERCENTAGE OF ALL RESPONDENTS WHO CANCELLED DURING THE PAST THREE MONTHS)

Posed to all respondents (1,511)