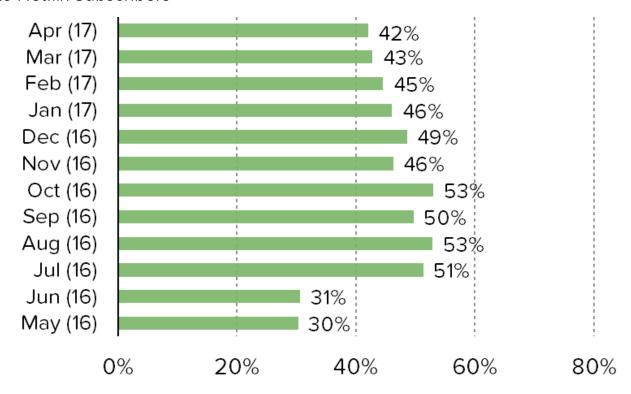

#### What did you do in response to getting this message?

THIS IS ANOTHER HISTORICAL READING FOR COMPARISON FROM WHEN THEY INCREASED PRICES TO \$10.99. KEEP IN MIND, THIS ISN'T A LIKE FOR LIKE COMPARISON BECAUSE THE QUESTION WAS ONLY POSED TO PEOPLE WHO WERE PAYING THE LOWER PRICES.

## FROM JANUARY 2018 | AWARE OF PRICE INCREASES TO \$10.99 PER MONTH FOR STANDARD SERVICE AND \$13.99 FOR PREMIUM SERVICE

Posed to respondents who are paying old subscription prices (not \$10.99 or \$13.99)