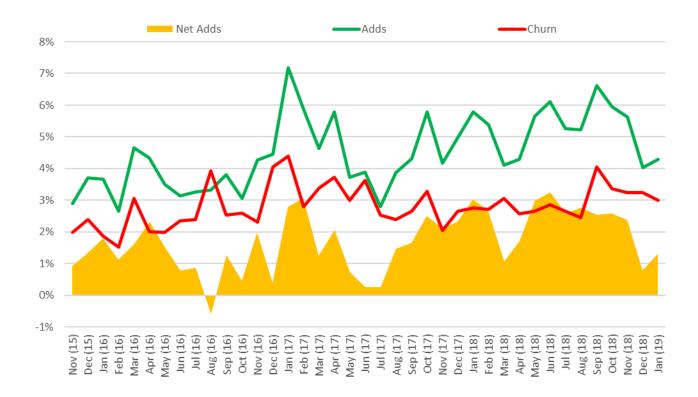

### SUBSCRIBER TRACKERS

#### Posed to all respondents (1,511)

NET ADDS (PERCENTAGE OF ALL RESPONDENTS WHO SIGNED UP IN THE PAST THREE MONTHS MINUS PERCENTAGE OF ALL RESPONDENTS WHO CANCELLED DURING THE PAST THREE MONTHS)

Posed to all respondents (1,511)