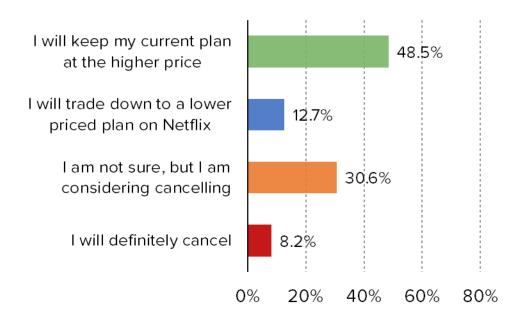

## WHAT WILL YOU DO WHEN THE PRICE INCREASE HITS YOUR ACCOUNT IN THE NEXT FEW MONTHS?

Posed to Netflix subscribers (n = 800)