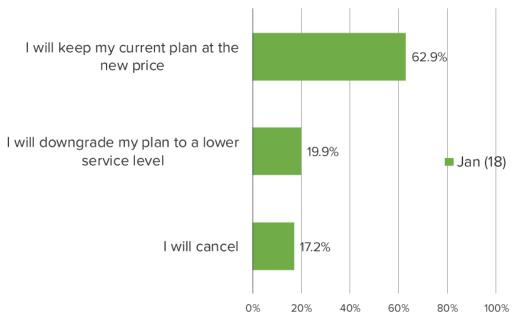

#### What did you do in response to getting this message?

THIS IS ANOTHER HISTORICAL READING FOR COMPARISON FROM WHEN THEY INCREASED PRICES TO \$10.99. KEEP IN MIND, THIS ISN'T A LIKE FOR LIKE COMPARISON BECAUSE THE QUESTION WAS ONLY POSED TO PEOPLE WHO WERE PAYING THE LOWER PRICES.

## What are you most likely to do when the price increase goes into effect?