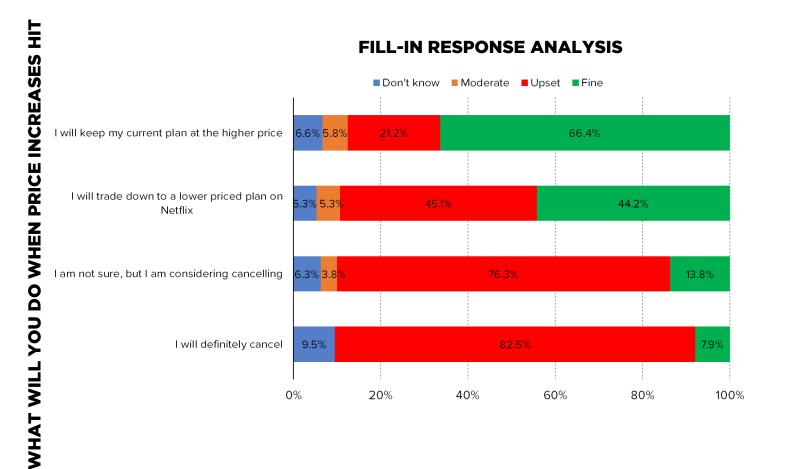

## CROSS TAB | FILL-IN ANALYSIS BASED FILTERED BY WHAT THEY SAID THEY WOULD DO WHEN PRICE INCREASE HITS

Posed to Netflix subscribers (n = 800)