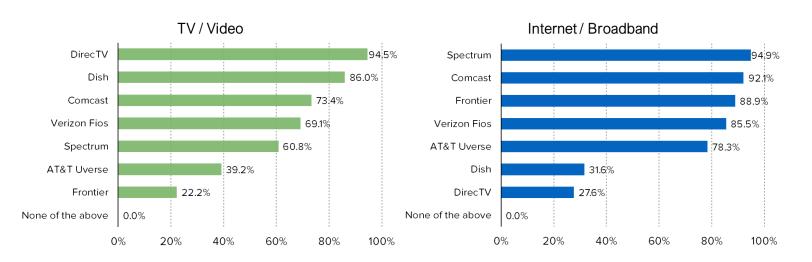

# WHAT TYPES OF SERVICES DOES YOUR HOUSEHOLD CURRENTLY PAY FOR FROM THIS PROVIDERS? (SELECT ALL THAT APPLY)

Posed to respondents who pay the following for services.

|              | N = |
|--------------|-----|
| Verizon Fios | 110 |
| AT&T Uverse  | 120 |
| Comcast      | 216 |
| Spectrum     | 176 |
| Frontier     | 27  |
| Dish         | 57  |
| DirecTV      | 127 |