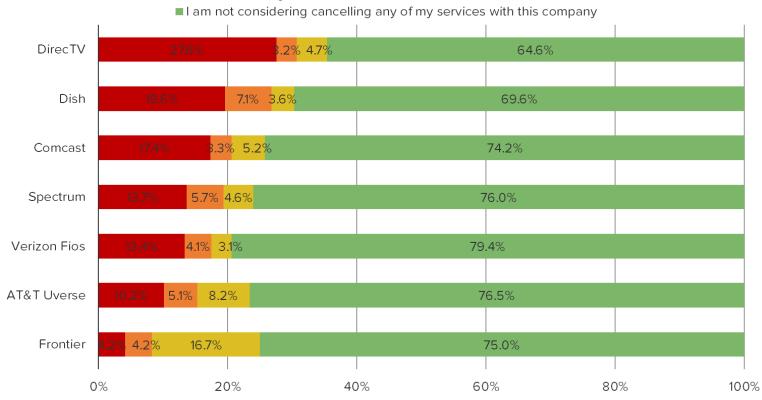

### ARE YOU CONSIDERING CANCELLING ANY OF THE FOLLOWING SERVICES?

Posed to respondents who pay each for Internet/Broadband.

- I am considering cancelling Internet / Broadband
- ■I am considering both TV / Video AND Internet / Broadband

|              | N = |
|--------------|-----|
| Verizon Fios | 97  |
| AT&T Uverse  | 98  |
| Comcast      | 215 |
| Spectrum     | 175 |
| Frontier     | 24  |
| Dish         | 56  |
| DirecTV      | 127 |