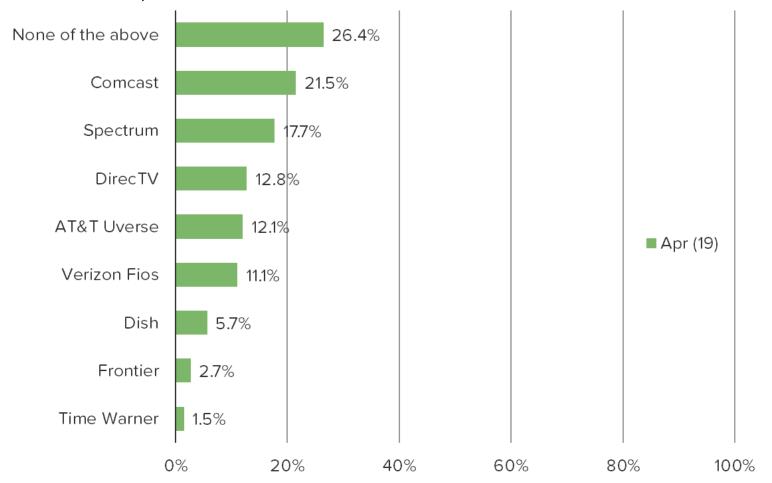

# DOES YOUR HOUSEHOLD CURRENTLY PAY ANY OF THE FOLLOWING COMPANIES FOR ANY OF THE FOLLOWING: TV, INTERNET/BROADBAND, TELEPHONE?

Posed to all respondents.