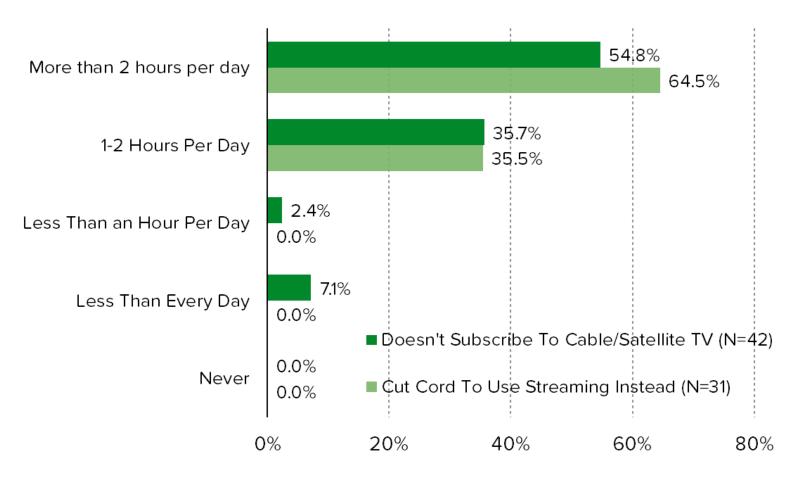

| 56  |
| DirecTV      | 127 |

# HOW OFTEN DOES YOUR HOUSEHOLD USE STREAMING SERVICES WHILE IN YOUR HOME, ON ANY TYPES OF DEVICES CONNECTED TO WIFI?

Posed to respondents who pay the following for services.



## HOW OFTEN DOES YOUR HOUSEHOLD USE STREAMING SERVICES WHILE IN YOUR HOME, ON ANY TYPES OF DEVICES CONNECTED TO WIFI?

Posed to respondents who pay the following for services.



# HOW OFTEN DOES YOUR HOUSEHOLD USE STREAMING SERVICES WHILE IN YOUR HOME, ON ANY TYPES OF DEVICES CONNECTED TO WIFI?

Posed to respondents who pay the following for services.

### **SPECTRUM USERS**



# HOW OFTEN DOES YOUR HOUSEHOLD USE STREAMING SERVICES WHILE IN YOUR HOME, ON ANY TYPES OF DEVICES CONNECTED TO WIFI?

Posed to respondents who pay the following for services.

### **COMCAST USERS**