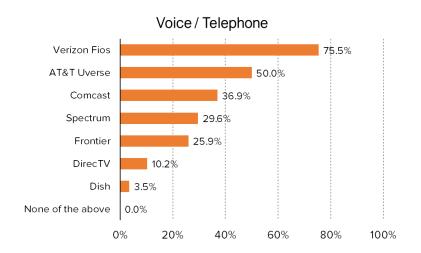

# WHAT TYPES OF SERVICES DOES YOUR HOUSEHOLD CURRENTLY PAY FOR FROM THIS PROVIDERS? (SELECT ALL THAT APPLY)

Posed to respondents who pay the following for services.

|              | N = |
|--------------|-----|
| Verizon Fios | 110 |
| AT&T Uverse  | 120 |
| Comcast      | 216 |
| Spectrum     | 176 |
| Frontier     | 27  |
| Dish         | 57  |
| DirecTV      | 127 |