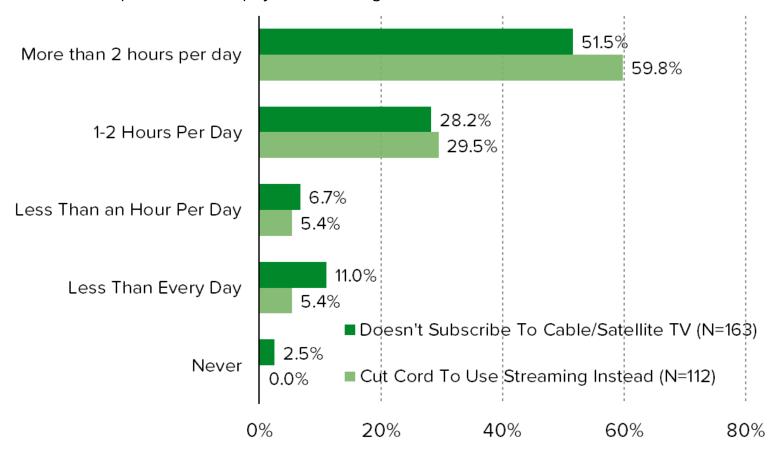

# HOW OFTEN DOES YOUR HOUSEHOLD USE STREAMING SERVICES WHILE IN YOUR HOME, ON ANY TYPES OF DEVICES CONNECTED TO WIFI?

Posed to respondents who pay the following for services.