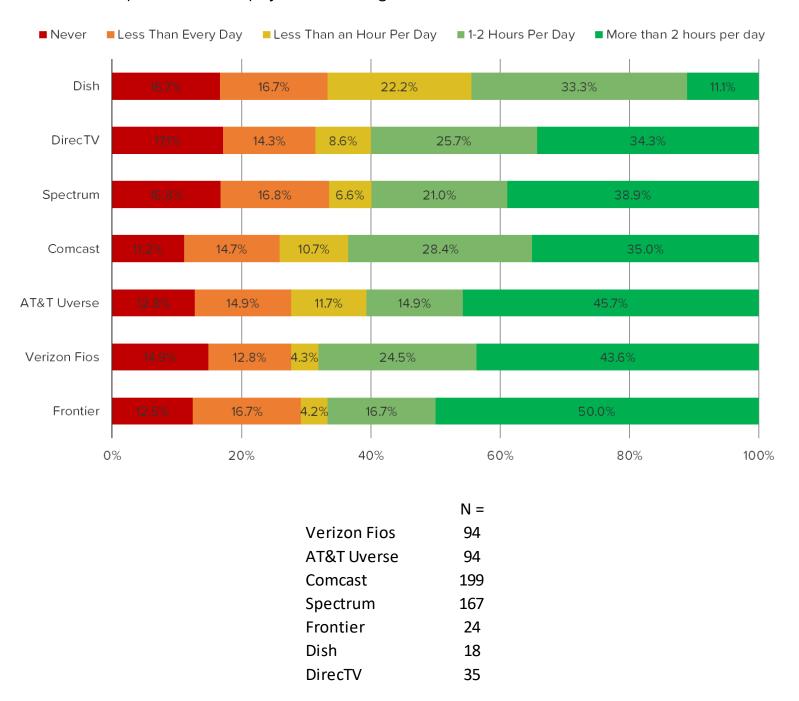

# HOW OFTEN DOES YOUR HOUSEHOLD USE STREAMING SERVICES WHILE IN YOUR HOME, ON ANY TYPES OF DEVICES CONNECTED TO WIFI?

Posed to respondents who pay the following for services.

## HOW OFTEN DOES YOUR HOUSEHOLD USE STREAMING SERVICES WHILE IN YOUR HOME, ON ANY TYPES OF DEVICES CONNECTED TO WIFI?

Posed to respondents who pay the following for services.