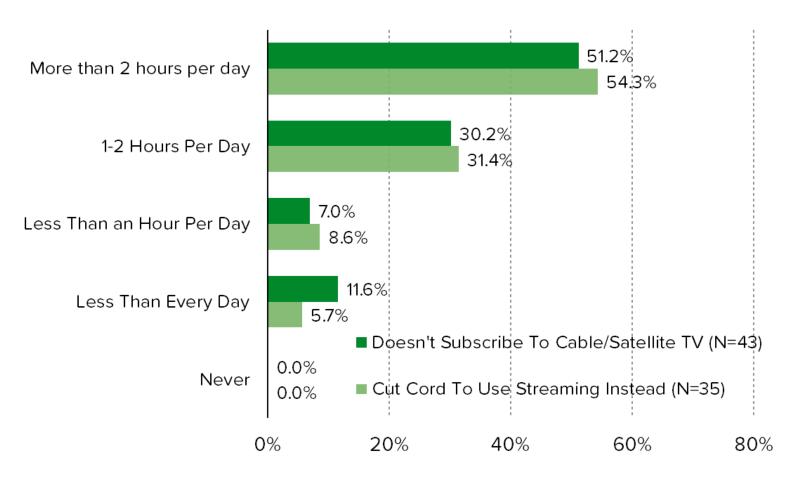

deo AND Internet / Broadband



|              | N = |
|--------------|-----|
| Verizon Fios | 97  |
| AT&T Uverse  | 98  |
| Comcast      | 215 |
| Spectrum     | 175 |
| Frontier     | 24  |
| Dish         | 56  |
| DirecTV      | 127 |

# HOW OFTEN DOES YOUR HOUSEHOLD USE STREAMING SERVICES WHILE IN YOUR HOME, ON ANY TYPES OF DEVICES CONNECTED TO WIFI?

Posed to respondents who pay the following for services.



## HOW OFTEN DOES YOUR HOUSEHOLD USE STREAMING SERVICES WHILE IN YOUR HOME, ON ANY TYPES OF DEVICES CONNECTED TO WIFI?

Posed to respondents who pay the following for services.



# HOW OFTEN DOES YOUR HOUSEHOLD USE STREAMING SERVICES WHILE IN YOUR HOME, ON ANY TYPES OF DEVICES CONNECTED TO WIFI?

Posed to respondents who pay the following for services.

### **SPECTRUM USERS**



# HOW OFTEN DOES YOUR HOUSEHOLD USE STREAMING SERVICES WHILE IN YOUR HOME, ON ANY TYPES OF DEVICES CONNECTED TO WIFI?

Posed to respondents who pay the following for services.

### **COMCAST USERS**