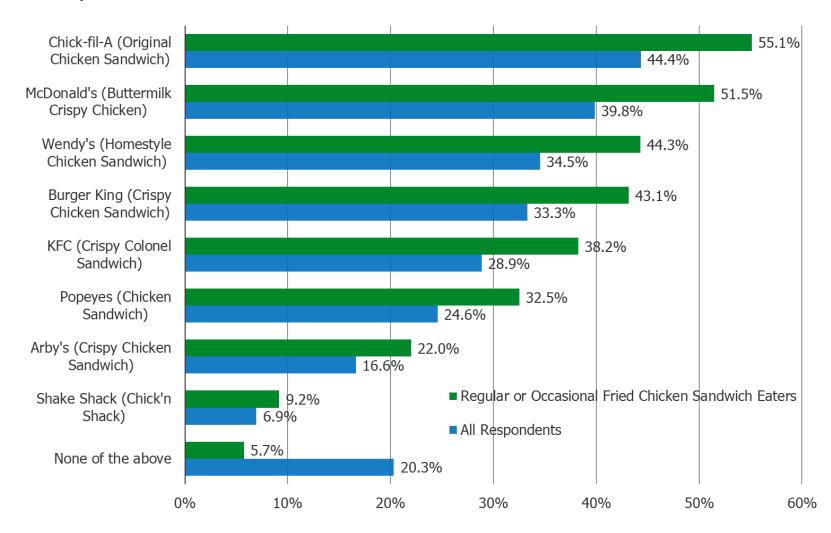

## In your opinion, who has the best chicken sandwich? *Posed to all respondents.*

How many times have you had this chicken sandwich? Posed to respondents who have had each of the following sandwiches.

□ Sentiment feedback is strongest around the Chick-fil-A sandwich and the Shake Shack Chick'n Shack.