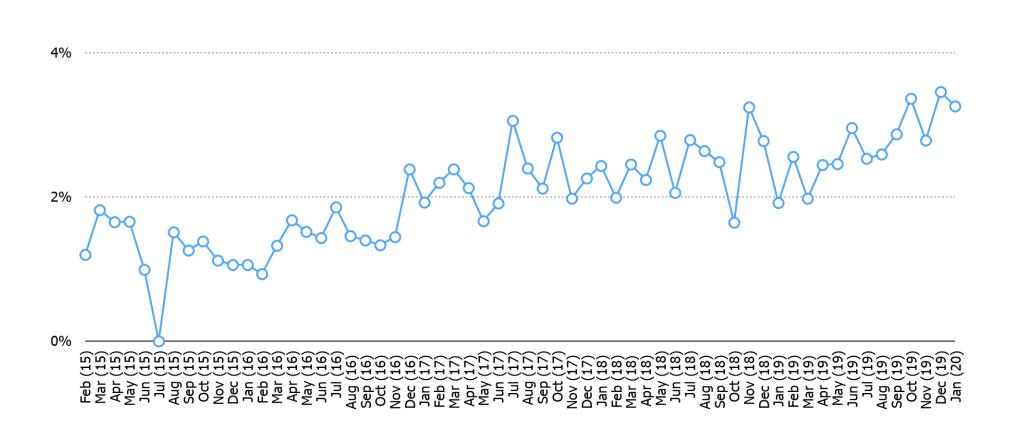

## **TRAFFIC TRENDS**

Have you visited any of the following in the past month? % Who Selected Popeye's Posed to all respondents.

Have you visited any of the following in the past month? % Who Selected Shake Shack Posed to all respondents.