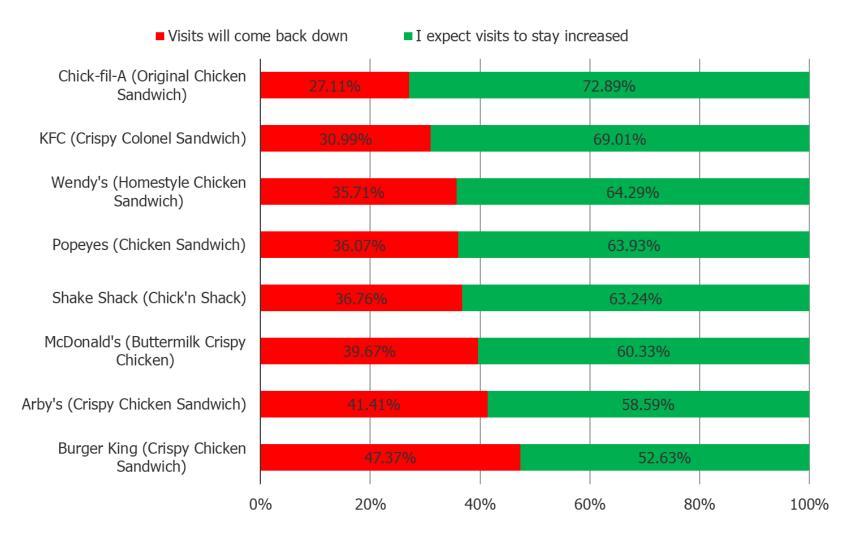

Have you recently increased how often you visit this restaurant because of the fried chicken menu item? *Posed to respondents who have had each of the following sandwiches.* 

Do you expect to continue going there at an increased rate because of the chicken sandwich, or come back down?