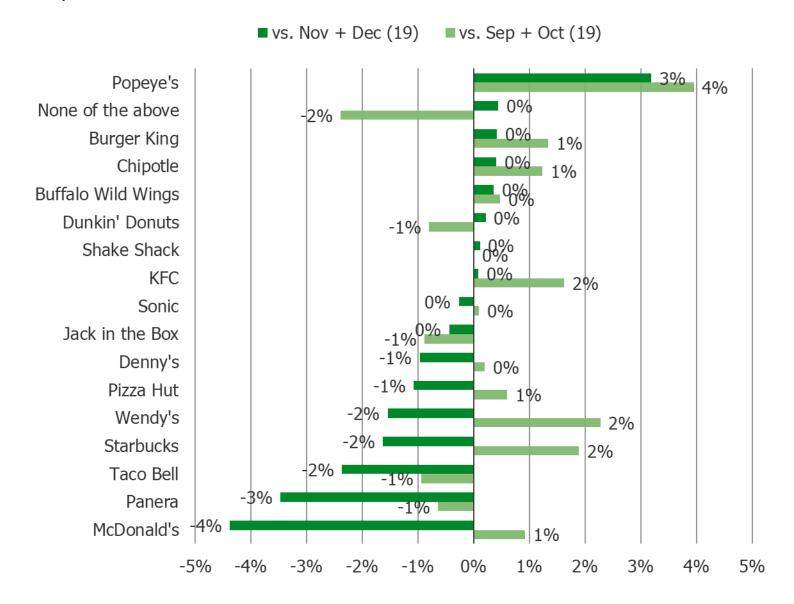

Have you visited any of the following in the past month? Comparing January Readings M/M and Y/Y *Posed to all respondents.* 

Have you visited any of the following in the past month? Comparing November + December Readings with A) September + October 2019 and November+December 2019.