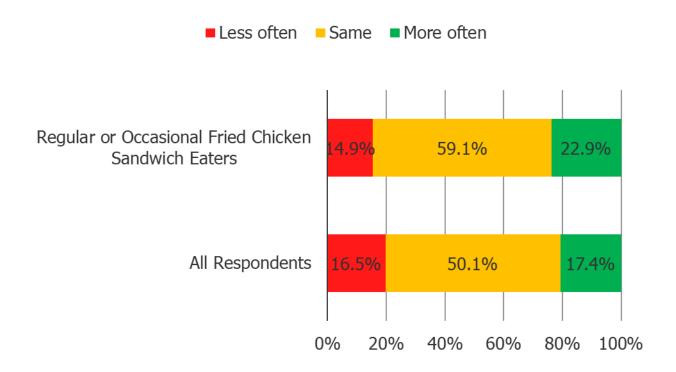

## FRIED CHICKEN SANDWICH WARS

How often do you eat fried chicken sandwiches? *Posed to all respondents.* 

Are you changing how often you eat fried chicken sandwiches? *Posed to all respondents.* 

Have you ever had any of the following chicken sandwiches? (Select ALL that apply) *Posed to all respondents.* 