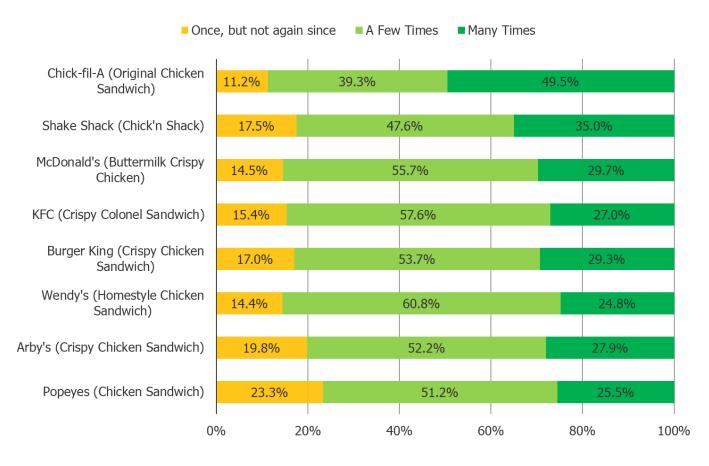

## In your opinion, who has the best chicken sandwich? *Posed to all respondents.*

How many times have you had this chicken sandwich? Posed to respondents who have had each of the following sandwiches.