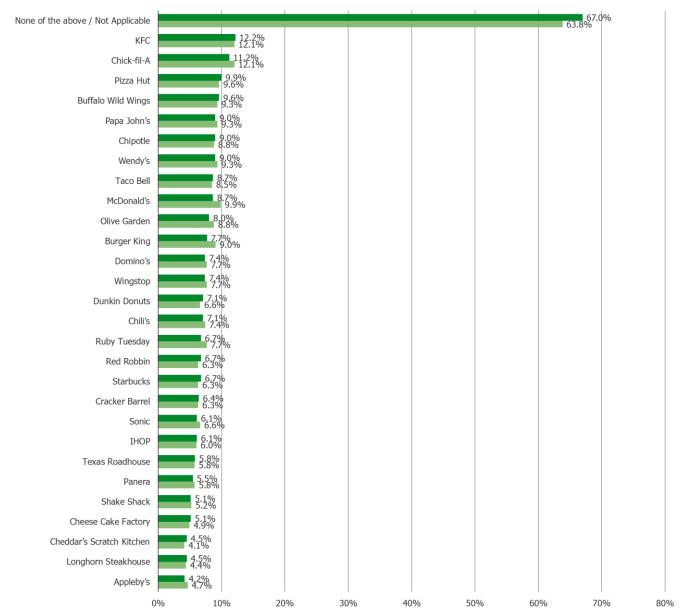

Posed to respondents who have had each of the following sandwiches AND said they have recently increased their visits because of the chicken sandwich menu item.

Has the Popeye's Chicken Sandwich caused you to reduce having any of the following? (Select ALL) *Posed to respondents who has had the Popeye's Chicken Sandwich.* 

Has the Popeye's Chicken Sandwich caused you to reduce having any of the following? (Select ALL) *Posed to respondents who has had the Popeye's Chicken Sandwich (Cross-Tabs Below).* 

|                           | Has Had Popeye's Sandwich | Has Had Popeye's Sandwich Many Times | Has Been Going To Popeye's More Often<br>Recently Because of Chicken Sandwich |
|---------------------------|---------------------------|--------------------------------------|-------------------------------------------------------------------------------|
| None of the above / NA    | 63.8%                     | 43.0%                                | 39.9%                                                                         |
| KFC                       | 12.1%                     | 21.5%                                | 21.3%                                                                         |
| Chick-fil-A               | 12.1%                     | 19.4%                                | 20.2%                                                                         |
| McDonald's                | 9.9%                      | 15.1%                                | 18.0%                                                                         |
| Buffalo Wild Wings        | 9.3%                      | 17.2%                                | 16.4%                                                                         |
| Wendy's                   | 9.3%                      | 14.0%                                | 16.4%                                                                         |
| Pizza Hut                 | 9.6%                      | 15.1%                                | 16.4%                                                                         |
| Olive Garden              | 8.8%                      | 15.1%                                | 15.9%                                                                         |
| Burger King               | 9.0%                      | 15.1%                                | 15.9%                                                                         |
| Papa John's               | 9.3%                      | 15.1%                                | 15.3%                                                                         |
| Chipotle                  | 8.8%                      | 19.4%                                | 14.8%                                                                         |
| Wingstop                  | 7.7%                      | 18.3%                                | 14.2%                                                                         |
| Taco Bell                 | 8.5%                      | 12.9%                                | 14.2%                                                                         |
| Ruby Tuesday              | 7.7%                      | 10.8%                                | 13.7%                                                                         |
| Chili's                   | 7.4%                      | 11.8%                                | 13.1%                                                                         |
| Domino's                  | 7.7%                      | 17.2%                                | 13.1%                                                                         |
| Dunkin Donuts             | 6.6%                      | 11.8%                                | 12.6%                                                                         |
| Cracker Barrel            | 6.3%                      | 11.8%                                | 12.0%                                                                         |
| Red Robbin                | 6.3%                      | 12.9%                                | 12.0%                                                                         |
| Starbucks                 | 6.3%                      | 11.8%                                | 11.5%                                                                         |
| Sonic                     | 6.6%                      | 11.8%                                | 11.5%                                                                         |
| IHOP                      | 6.0%                      | 15.1%                                | 10.9%                                                                         |
| Texas Roadhouse           | 5.8%                      | 9.7%                                 | 10.4%                                                                         |
| Shake Shack               | 5.2%                      | 8.6%                                 | 9.8%                                                                          |
| Cheese Cake Factory       | 4.9%                      | 7.5%                                 | 9.3%                                                                          |
| Panera                    | 5.8%                      | 5.4%                                 | 9.3%                                                                          |
| Appleby's                 | 4.7%                      | 6.5%                                 | 8.7%                                                                          |
| Longhorn Steakhouse       | 4.4%                      | 11.8%                                | 7.7%                                                                          |
| Cheddar's Scratch Kitchen | 4.1%                      | 8.6%                                 | 6.6%                                                                          |