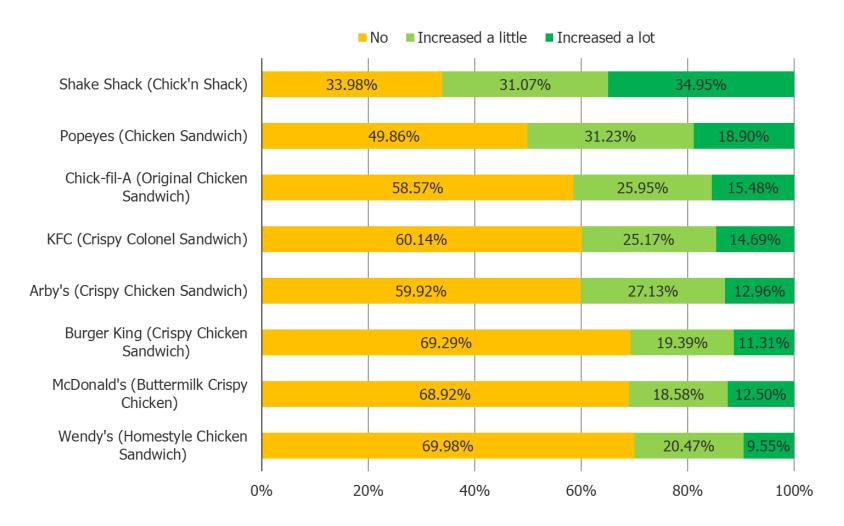

## FRIED CHICKEN SANDWICH WARS

How often do you eat fried chicken sandwiches? *Posed to all respondents.* 

Are you changing how often you eat fried chicken sandwiches? *Posed to all respondents.* 

Have you ever had any of the following chicken sandwiches? (Select ALL that apply) *Posed to all respondents.* 