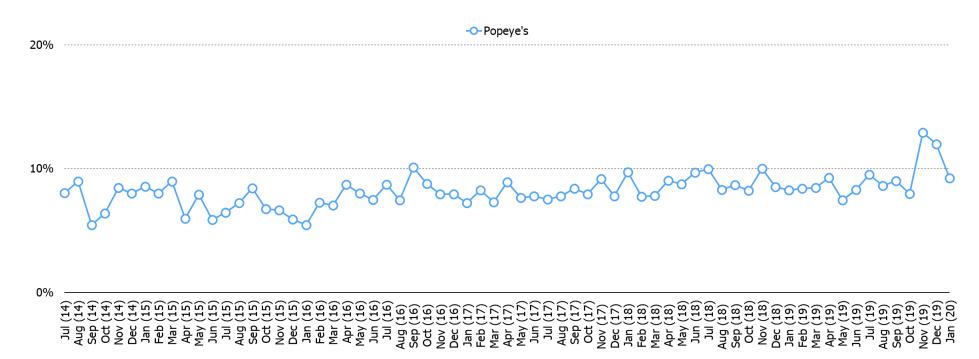

## **BACKGROUND:**

|    | We surveyed 1,500 US consumers balanced to census to collect some feedback on Popeye's and Fried Chicken Sandwich Wars.                                                                                                                                                                                                                                                                                              |
|----|----------------------------------------------------------------------------------------------------------------------------------------------------------------------------------------------------------------------------------------------------------------------------------------------------------------------------------------------------------------------------------------------------------------------|
| FI | NDINGS:                                                                                                                                                                                                                                                                                                                                                                                                              |
|    | Popeye's Traffic  ☐ In January Popeye's traffic came back closer to normal range following an above seasonal increase in November and December in the immediate aftermath of the chicken sandwich relaunch. The January reading is slightly elevated compared to a year ago, but doesn't show the same above normal levels that November and December exhibited.                                                     |
|    | Around Half of Popeye's Customers Said They Have Recently Increased Visits Because of the Chicken Sandwich  □ Popeye's customers are among the most likely to say they have recently increased visits because of the fried chicken menu item, but they are middle of the road when it comes if they expect their visits to stay increased.                                                                           |
|    | Popeye's Customers are the Most Likely of the Chicken Sandwich QSR's to Say They've Had It "Once But Not Again Since"  Popeye's has the highest share of people saying they have had it "once but not again since" and is on the lower range of the % of customers who have had it "many times."                                                                                                                     |
|    | Which QSR's Have Been Impacted The Most By The Popeye's Chicken Sandwich?  ☐ The more a customer has been engaged with the Popeye's chicken sandwich, the more likely they are to have said it has caused them to reduce eating at other QSR's. KFC, Chick-fil-A, and McDonald's were named by the highest percentage of Popeye's customers as places they have been going to less because of the Popeye's sandwich. |

## **TRAFFIC TRENDS**

Have you visited any of the following in the past month? % Who Selected Popeye's Posed to all respondents.

Have you visited any of the following in the past month? % Who Selected Shake Shack Posed to all respondents.