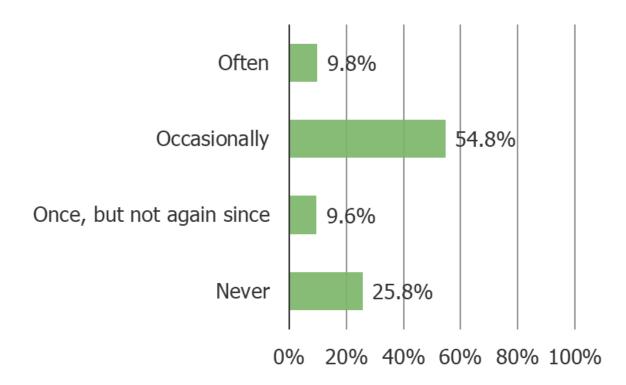

## FRIED CHICKEN SANDWICH WARS

How often do you eat fried chicken sandwiches? *Posed to all respondents.* 

Are you changing how often you eat fried chicken sandwiches? *Posed to all respondents.* 

Have you ever had any of the following chicken sandwiches? (Select ALL that apply) *Posed to all respondents.* 