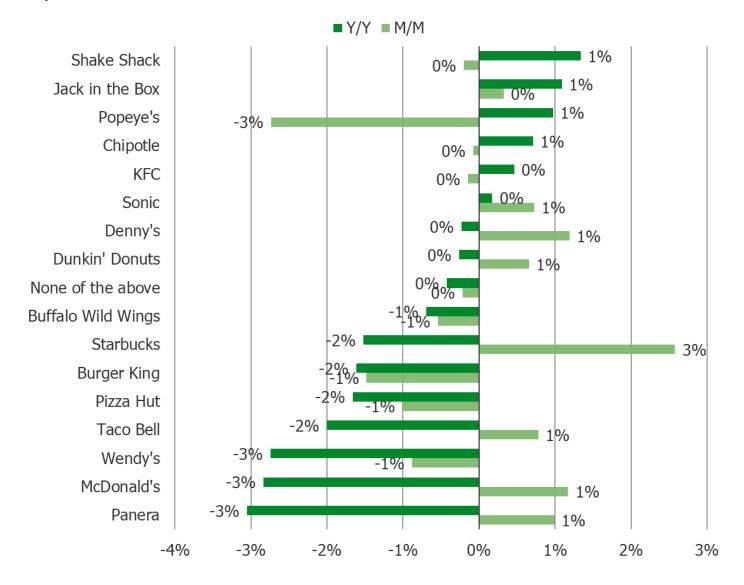

Have you visited any of the following in the past month? Comparing January Readings M/M and Y/Y *Posed to all respondents.* 

Have you visited any of the following in the past month? Comparing November + December Readings with A) September + October 2019 and November+December 2019.