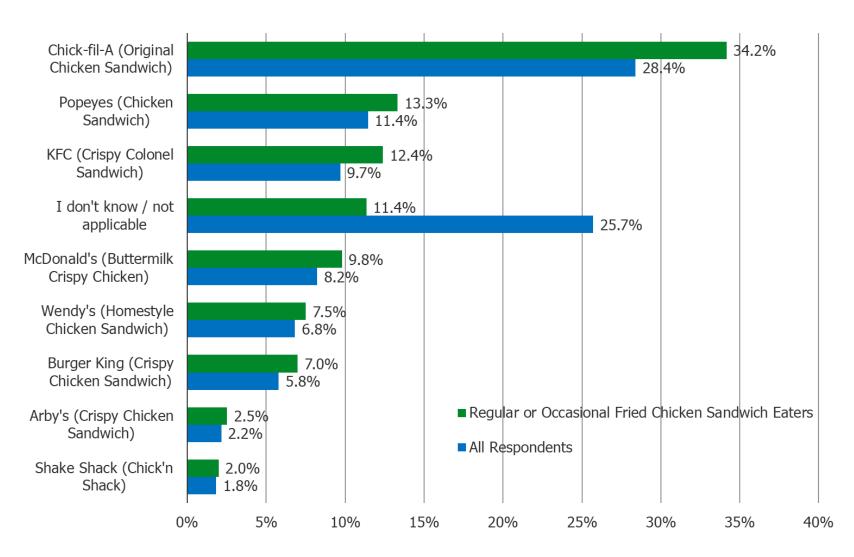

## In your opinion, who has the best chicken sandwich? *Posed to all respondents.*

How many times have you had this chicken sandwich? Posed to respondents who have had each of the following sandwiches.

□ Sentiment feedback is strongest around the Chick-fil-A sandwich and the Shake Shack Chick'n Shack.