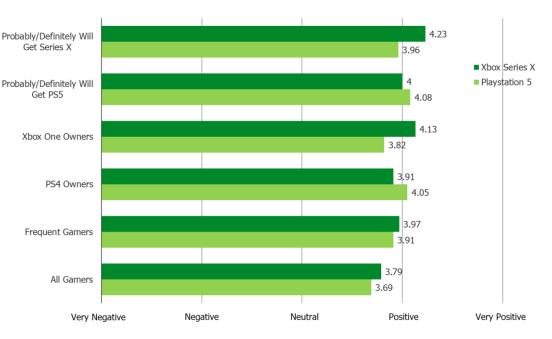

## AIDED PERCEPTION (WE SHOWED THEM THE SPECS)

What is your opinion of the above listed specs for each console (image below shown to respondents) *Posed to all video gamers, with cross-tabs also displayed* 

Are the specs/features displayed better or worse than you expected they would be? (image below shown to respondents)

Posed to all video gamers, with cross-tabs also displayed

Posed to all video gamers

|                  | Xbox Series X                                      | PS5                           |
|------------------|----------------------------------------------------|-------------------------------|
| Dimensions       | <u>15.1 x 15.1 x 30.1 cm</u>                       | -                             |
| Weight           | 9.8 pounds                                         | -                             |
| Color            | Black                                              | Black and White               |
| CPU              | 3.8GHz Custom Zen 2                                | 3.5GHz Custom Zen 2           |
| GPU              | 12 TFLOPS 1.825GHz RDNA<br>2                       | 10.28 TFLOPS 2.23GHz          |
| Memory           | GDDR6, 16GB                                        | GDDR6, 16GB                   |
| Memory bandwidth | 10GB at 560GBps, 6GB at<br>336GBps                 | 448GBps                       |
| Storage          | 1TB custom NVME SSD                                | 825GB SSD                     |
| Optical drive    | 4K Blu-ray                                         | Yes                           |
| 4K               | Yes                                                | Yes                           |
| HDR              | Yes                                                | -                             |
| Ports            | HDMI x 2, USB 3.2 x 2,<br>Ethernet, storage, power | Includes USB and NVME<br>slot |