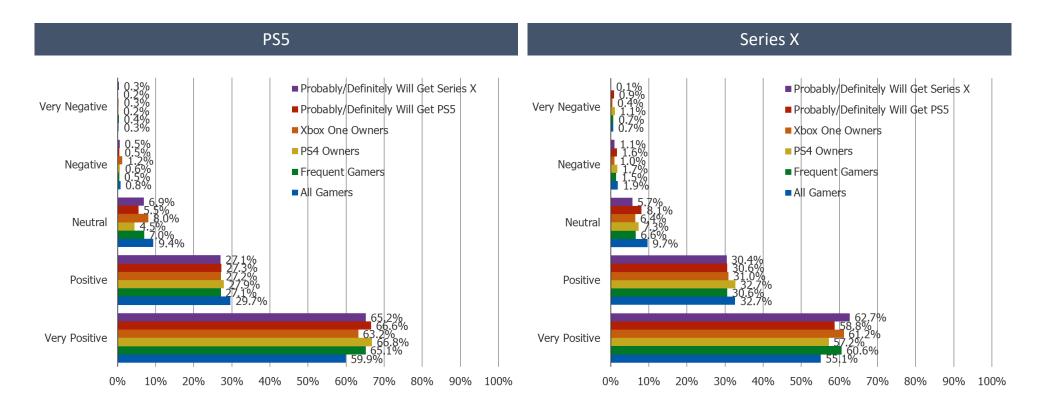

## AIDED PERCEPTION (WE SHOWED THEM THE SPECS)

What is your opinion of the above listed specs for each console (image below shown to respondents) *Posed to all video gamers, with cross-tabs also displayed* 