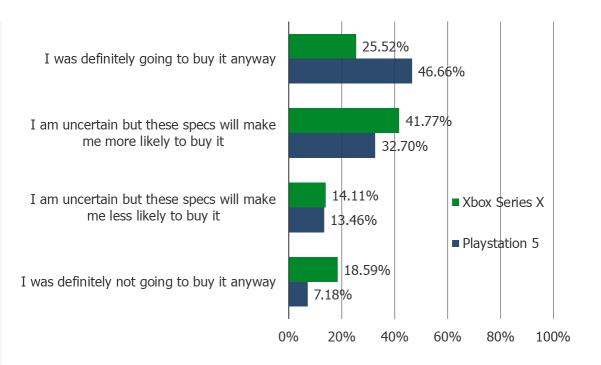

Posed to respondents who said they probably or definitely will buy the PS5

Posed to respondents who said they probably or definitely will buy the Series X

100%