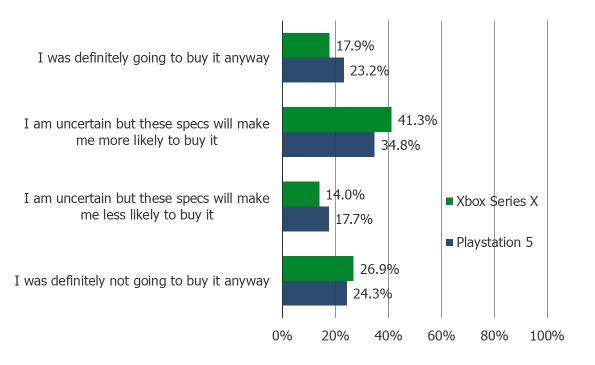

Posed to respondents who said they probably or definitely will buy the PS5

Posed to respondents who said they probably or definitely will buy the Series X

100%