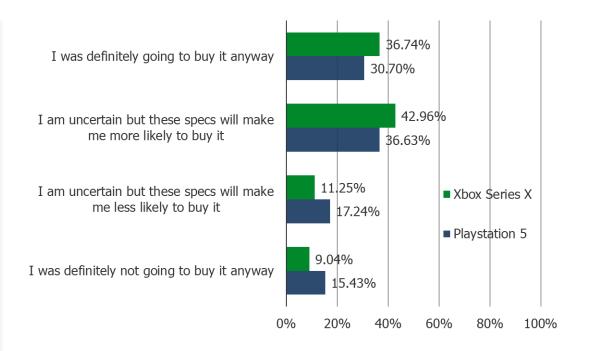

Posed to Xbox One Owners

|                  | Xbox Series X                                      | PS5                           |
|------------------|----------------------------------------------------|-------------------------------|
| Dimensions       | <u>15.1 x 15.1 x 30.1 cm</u>                       |                               |
| Weight           | 9.8 pounds                                         | -                             |
| Color            | Black                                              | Black and White               |
| CPU              | 3.8GHz Custom Zen 2                                | 3.5GHz Custom Zen 2           |
| GPU              | 12 TFLOPS 1.825GHz RDNA<br>2                       | 10.28 TFLOPS 2.23GHz          |
| Memory           | GDDR6, 16GB                                        | GDDR6, 16GB                   |
| Memory bandwidth | 10GB at 560GBps, 6GB at<br>336GBps                 | 448GBps                       |
| Storage          | 1TB custom NVME SSD                                | 825GB SSD                     |
| Optical drive    | 4K Blu-ray                                         | Yes                           |
| 4K               | Yes                                                | Yes                           |
| HDR              | Yes                                                | -                             |
| Ports            | HDMI x 2, USB 3.2 x 2,<br>Ethernet, storage, power | Includes USB and NVME<br>slot |