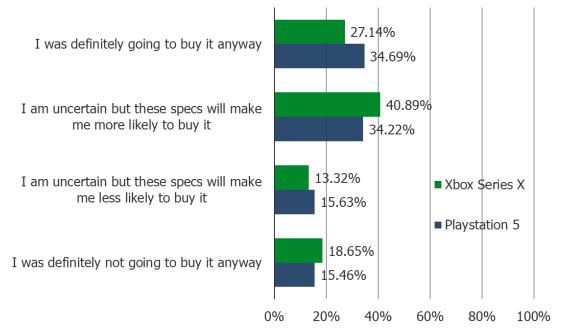

Posed to respondents who play video games often/very often

Posed to PS4 owners.

|                  | Xbox Series X                                      | PS5                           |
|------------------|----------------------------------------------------|-------------------------------|
| Dimensions       | <u>15.1 x 15.1 x 30.1 cm</u>                       | -                             |
| Weight           | 9.8 pounds                                         | -                             |
| Color            | Black                                              | Black and White               |
| CPU              | 3.8GHz Custom Zen 2                                | 3.5GHz Custom Zen 2           |
| GPU              | 12 TFLOPS 1.825GHz RDNA<br>2                       | 10.28 TFLOPS 2.23GHz          |
| Memory           | GDDR6, 16GB                                        | GDDR6, 16GB                   |
| Memory bandwidth | 10GB at 560GBps, 6GB at<br>336GBps                 | 448GBps                       |
| Storage          | 1TB custom NVME SSD                                | 825GB SSD                     |
| Optical drive    | 4K Blu-ray                                         | Yes                           |
| 4K               | Yes                                                | Yes                           |
| HDR              | Yes                                                | -                             |
| Ports            | HDMI x 2, USB 3.2 x 2,<br>Ethernet, storage, power | Includes USB and NVME<br>slot |