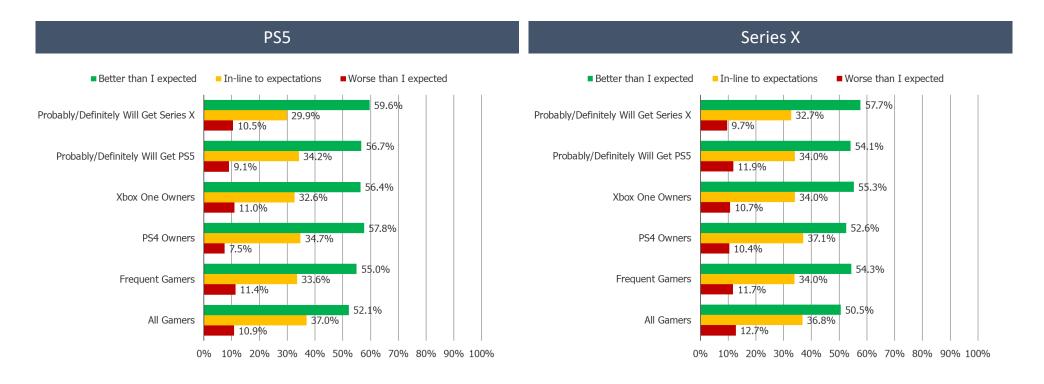

Posed to video gamers who have familiarized themselves with the specs, with cross-tabs also displayed

How do the recently announced specs and features compare to what you were expecting them to be? *Posed to video gamers who have familiarized themselves with the specs, with cross-tabs also displayed* 

Are the specs/features displayed better or worse than you expected they would be? (image below shown to respondents)

Posed to all video gamers, with cross-tabs also displayed

Posed to all video gamers

|                  | Xbox Series X                                      | PS5                           |
|------------------|----------------------------------------------------|-------------------------------|
| Dimensions       | <u>15.1 x 15.1 x 30.1 cm</u>                       | -                             |
| Weight           | 9.8 pounds                                         | -                             |
| Color            | Black                                              | Black and White               |
| CPU              | 3.8GHz Custom Zen 2                                | 3.5GHz Custom Zen 2           |
| GPU              | 12 TFLOPS 1.825GHz RDNA<br>2                       | 10.28 TFLOPS 2.23GHz          |
| Memory           | GDDR6, 16GB                                        | GDDR6, 16GB                   |
| Memory bandwidth | 10GB at 560GBps, 6GB at<br>336GBps                 | 448GBps                       |
| Storage          | 1TB custom NVME SSD                                | 825GB SSD                     |
| Optical drive    | 4K Blu-ray                                         | Yes                           |
| 4K               | Yes                                                | Yes                           |
| HDR              | Yes                                                | -                             |
| Ports            | HDMI x 2, USB 3.2 x 2,<br>Ethernet, storage, power | Includes USB and NVME<br>slot |