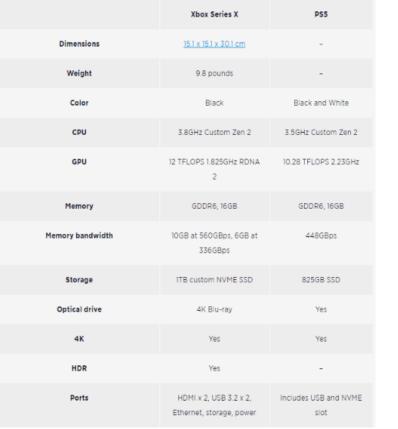

Are the specs/features displayed better or worse than you expected they would be? (image below shown to respondents)

Posed to all video gamers, with cross-tabs also displayed

Posed to all video gamers

|                  | Xbox Series X                                      | PS5                           |
|------------------|----------------------------------------------------|-------------------------------|
| Dimensions       | <u>15.1 x 15.1 x 30.1 cm</u>                       | -                             |
| Weight           | 9.8 pounds                                         | -                             |
| Color            | Black                                              | Black and White               |
| CPU              | 3.8GHz Custom Zen 2                                | 3.5GHz Custom Zen 2           |
| GPU              | 12 TFLOPS 1.825GHz RDNA<br>2                       | 10.28 TFLOPS 2.23GHz          |
| Memory           | GDDR6, 16GB                                        | GDDR6, 16GB                   |
| Memory bandwidth | 10GB at 560GBps, 6GB at<br>336GBps                 | 448GBps                       |
| Storage          | 1TB custom NVME SSD                                | 825GB SSD                     |
| Optical drive    | 4K Blu-ray                                         | Yes                           |
| 4K               | Yes                                                | Yes                           |
| HDR              | Yes                                                | -                             |
| Ports            | HDMI x 2, USB 3.2 x 2,<br>Ethernet, storage, power | Includes USB and NVME<br>slot |