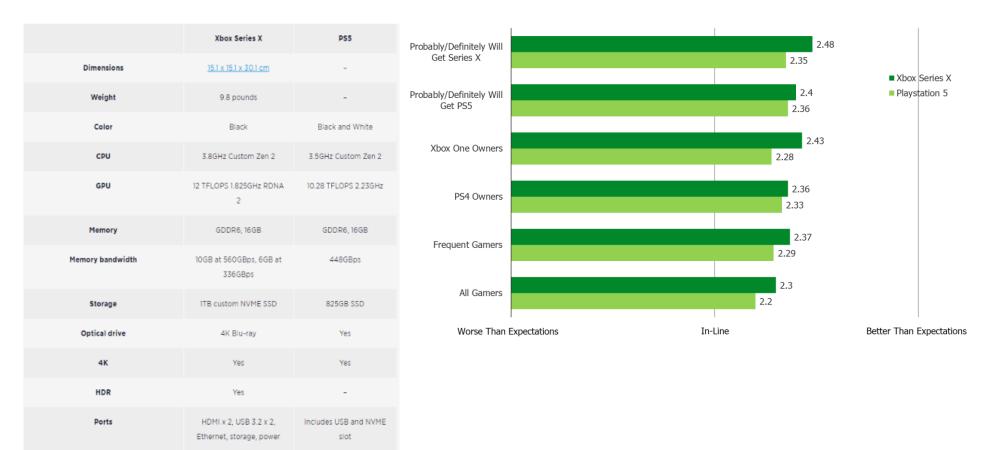

Are the specs/features displayed better or worse than you expected they would be? (image below shown to respondents)

Posed to all video gamers, with cross-tabs also displayed

Posed to all video gamers

|                  | Xbox Series X                                      | PS5                           |
|------------------|----------------------------------------------------|-------------------------------|
| Dimensions       | <u>15.1 x 15.1 x 30.1 cm</u>                       | -                             |
| Weight           | 9.8 pounds                                         | -                             |
| Color            | Black                                              | Black and White               |
| CPU              | 3.8GHz Custom Zen 2                                | 3.5GHz Custom Zen 2           |
| GPU              | 12 TFLOPS 1.825GHz RDNA<br>2                       | 10.28 TFLOPS 2.23GHz          |
| Memory           | GDDR6, 16GB                                        | GDDR6, 16GB                   |
| Memory bandwidth | 10GB at 560GBps, 6GB at<br>336GBps                 | 448GBps                       |
| Storage          | 1TB custom NVME SSD                                | 825GB SSD                     |
| Optical drive    | 4K Blu-ray                                         | Yes                           |
| 4K               | Yes                                                | Yes                           |
| HDR              | Yes                                                | -                             |
| Ports            | HDMI x 2, USB 3.2 x 2,<br>Ethernet, storage, power | Includes USB and NVME<br>slot |

Posed to respondents who play video games often/very often

Posed to PS4 owners.

|                  | Xbox Series X                                      | PS5                           |
|------------------|----------------------------------------------------|-------------------------------|
| Dimensions       | <u>15.1 x 15.1 x 30.1 cm</u>                       | -                             |
| Weight           | 9.8 pounds                                         | -                             |
| Color            | Black                                              | Black and White               |
| CPU              | 3.8GHz Custom Zen 2                                | 3.5GHz Custom Zen 2           |
| GPU              | 12 TFLOPS 1.825GHz RDNA<br>2                       | 10.28 TFLOPS 2.23GHz          |
| Memory           | GDDR6, 16GB                                        | GDDR6, 16GB                   |
| Memory bandwidth | 10GB at 560GBps, 6GB at<br>336GBps                 | 448GBps                       |
| Storage          | 1TB custom NVME SSD                                | 825GB SSD                     |
| Optical drive    | 4K Blu-ray                                         | Yes                           |
| 4K               | Yes                                                | Yes                           |
| HDR              | Yes                                                | -                             |
| Ports            | HDMI x 2, USB 3.2 x 2,<br>Ethernet, storage, power | Includes USB and NVME<br>slot |

Posed to Xbox One Owners

|                  | Xbox Series X                                      | PS5                           |
|------------------|----------------------------------------------------|-------------------------------|
| Dimensions       | <u>15.1 x 15.1 x 30.1 cm</u>                       |                               |
| Weight           | 9.8 pounds                                         | -                             |
| Color            | Black                                              | Black and White               |
| CPU              | 3.8GHz Custom Zen 2                                | 3.5GHz Custom Zen 2           |
| GPU              | 12 TFLOPS 1.825GHz RDNA<br>2                       | 10.28 TFLOPS 2.23GHz          |
| Memory           | GDDR6, 16GB                                        | GDDR6, 16GB                   |
| Memory bandwidth | 10GB at 560GBps, 6GB at<br>336GBps                 | 448GBps                       |
| Storage          | 1TB custom NVME SSD                                | 825GB SSD                     |
| Optical drive    | 4K Blu-ray                                         | Yes                           |
| 4K               | Yes                                                | Yes                           |
| HDR              | Yes                                                | -                             |
| Ports            | HDMI x 2, USB 3.2 x 2,<br>Ethernet, storage, power | Includes USB and NVME<br>slot |