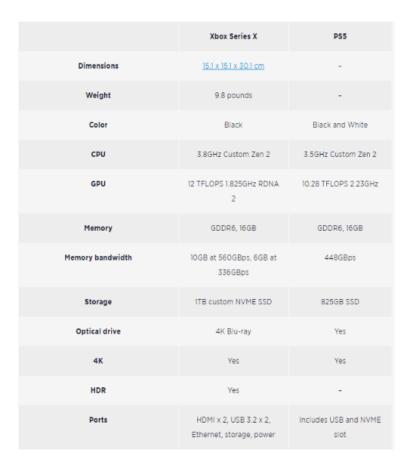

Are the specs/features displayed better or worse than you expected they would be? (image below shown to respondents)

Posed to all video gamers, with cross-tabs also displayed

Posed to all video gamers

|                  | Xbox Series X                                      | PS5                           |
|------------------|----------------------------------------------------|-------------------------------|
| Dimensions       | <u>15.1 x 15.1 x 30.1 cm</u>                       | -                             |
| Weight           | 9.8 pounds                                         | -                             |
| Color            | Black                                              | Black and White               |
| CPU              | 3.8GHz Custom Zen 2                                | 3.5GHz Custom Zen 2           |
| GPU              | 12 TFLOPS 1.825GHz RDNA<br>2                       | 10.28 TFLOPS 2.23GHz          |
| Memory           | GDDR6, 16GB                                        | GDDR6, 16GB                   |
| Memory bandwidth | 10GB at 560GBps, 6GB at<br>336GBps                 | 448GBps                       |
| Storage          | 1TB custom NVME SSD                                | 825GB SSD                     |
| Optical drive    | 4K Blu-ray                                         | Yes                           |
| 4K               | Yes                                                | Yes                           |
| HDR              | Yes                                                | -                             |
| Ports            | HDMI x 2, USB 3.2 x 2,<br>Ethernet, storage, power | Includes USB and NVME<br>slot |

Posed to respondents who play video games often/very often

Posed to PS4 owners.

|                  | Xbox Series X                                      | PS5                           |
|------------------|----------------------------------------------------|-------------------------------|
| Dimensions       | <u>15.1 x 15.1 x 30.1 cm</u>                       | -                             |
| Weight           | 9.8 pounds                                         | -                             |
| Color            | Black                                              | Black and White               |
| CPU              | 3.8GHz Custom Zen 2                                | 3.5GHz Custom Zen 2           |
| GPU              | 12 TFLOPS 1.825GHz RDNA<br>2                       | 10.28 TFLOPS 2.23GHz          |
| Memory           | GDDR6, 16GB                                        | GDDR6, 16GB                   |
| Memory bandwidth | 10GB at 560GBps, 6GB at<br>336GBps                 | 448GBps                       |
| Storage          | 1TB custom NVME SSD                                | 825GB SSD                     |
| Optical drive    | 4K Blu-ray                                         | Yes                           |
| 4K               | Yes                                                | Yes                           |
| HDR              | Yes                                                | -                             |
| Ports            | HDMI x 2, USB 3.2 x 2,<br>Ethernet, storage, power | Includes USB and NVME<br>slot |

Posed to Xbox One Owners

|                  | Xbox Series X                                      | PS5                           |
|------------------|----------------------------------------------------|-------------------------------|
| Dimensions       | <u>15.1 x 15.1 x 30.1 cm</u>                       |                               |
| Weight           | 9.8 pounds                                         | -                             |
| Color            | Black                                              | Black and White               |
| CPU              | 3.8GHz Custom Zen 2                                | 3.5GHz Custom Zen 2           |
| GPU              | 12 TFLOPS 1.825GHz RDNA<br>2                       | 10.28 TFLOPS 2.23GHz          |
| Memory           | GDDR6, 16GB                                        | GDDR6, 16GB                   |
| Memory bandwidth | 10GB at 560GBps, 6GB at<br>336GBps                 | 448GBps                       |
| Storage          | 1TB custom NVME SSD                                | 825GB SSD                     |
| Optical drive    | 4K Blu-ray                                         | Yes                           |
| 4K               | Yes                                                | Yes                           |
| HDR              | Yes                                                | -                             |
| Ports            | HDMI x 2, USB 3.2 x 2,<br>Ethernet, storage, power | Includes USB and NVME<br>slot |