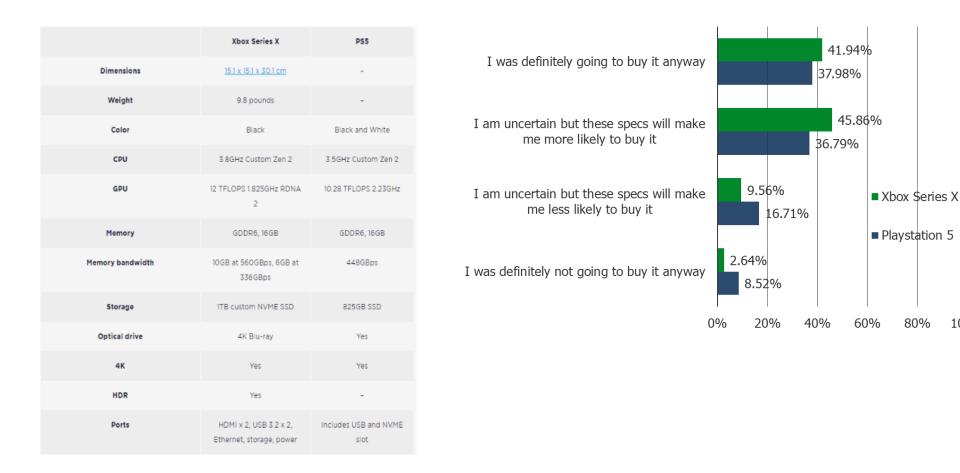

## AIDED PERCEPTION (WE SHOWED THEM THE SPECS)

What is your opinion of the above listed specs for each console (image below shown to respondents) *Posed to all video gamers, with cross-tabs also displayed* 

Are the specs/features displayed better or worse than you expected they would be? (image below shown to respondents)

Posed to all video gamers, with cross-tabs also displayed

Posed to all video gamers

|                  | Xbox Series X                                      | PS5                           |
|------------------|----------------------------------------------------|-------------------------------|
| Dimensions       | <u>15.1 x 15.1 x 30.1 cm</u>                       | -                             |
| Weight           | 9.8 pounds                                         | -                             |
| Color            | Black                                              | Black and White               |
| CPU              | 3.8GHz Custom Zen 2                                | 3.5GHz Custom Zen 2           |
| GPU              | 12 TFLOPS 1.825GHz RDNA<br>2                       | 10.28 TFLOPS 2.23GHz          |
| Memory           | GDDR6, 16GB                                        | GDDR6, 16GB                   |
| Memory bandwidth | 10GB at 560GBps, 6GB at<br>336GBps                 | 448GBps                       |
| Storage          | 1TB custom NVME SSD                                | 825GB SSD                     |
| Optical drive    | 4K Blu-ray                                         | Yes                           |
| 4K               | Yes                                                | Yes                           |
| HDR              | Yes                                                | -                             |
| Ports            | HDMI x 2, USB 3.2 x 2,<br>Ethernet, storage, power | Includes USB and NVME<br>slot |