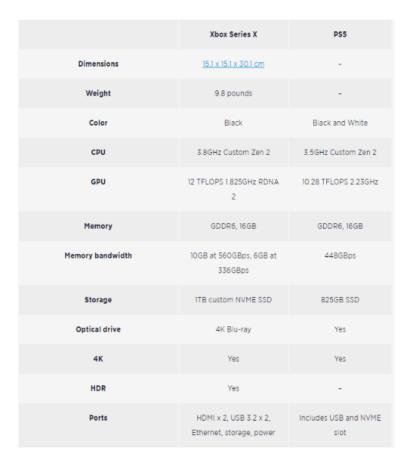

Are the specs/features displayed better or worse than you expected they would be? (image below shown to respondents)

Posed to all video gamers, with cross-tabs also displayed

Posed to all video gamers

|                  | Xbox Series X                                      | PS5                           |
|------------------|----------------------------------------------------|-------------------------------|
| Dimensions       | <u>15.1 x 15.1 x 30.1 cm</u>                       | -                             |
| Weight           | 9.8 pounds                                         | -                             |
| Color            | Black                                              | Black and White               |
| CPU              | 3.8GHz Custom Zen 2                                | 3.5GHz Custom Zen 2           |
| GPU              | 12 TFLOPS 1.825GHz RDNA<br>2                       | 10.28 TFLOPS 2.23GHz          |
| Memory           | GDDR6, 16GB                                        | GDDR6, 16GB                   |
| Memory bandwidth | 10GB at 560GBps, 6GB at<br>336GBps                 | 448GBps                       |
| Storage          | 1TB custom NVME SSD                                | 825GB SSD                     |
| Optical drive    | 4K Blu-ray                                         | Yes                           |
| 4K               | Yes                                                | Yes                           |
| HDR              | Yes                                                | -                             |
| Ports            | HDMI x 2, USB 3.2 x 2,<br>Ethernet, storage, power | Includes USB and NVME<br>slot |

Posed to respondents who play video games often/very often

Posed to PS4 owners.

|                  | Xbox Series X                                      | PS5                           |
|------------------|----------------------------------------------------|-------------------------------|
| Dimensions       | <u>15.1 x 15.1 x 30.1 cm</u>                       | -                             |
| Weight           | 9.8 pounds                                         | -                             |
| Color            | Black                                              | Black and White               |
| CPU              | 3.8GHz Custom Zen 2                                | 3.5GHz Custom Zen 2           |
| GPU              | 12 TFLOPS 1.825GHz RDNA<br>2                       | 10.28 TFLOPS 2.23GHz          |
| Memory           | GDDR6, 16GB                                        | GDDR6, 16GB                   |
| Memory bandwidth | 10GB at 560GBps, 6GB at<br>336GBps                 | 448GBps                       |
| Storage          | 1TB custom NVME SSD                                | 825GB SSD                     |
| Optical drive    | 4K Blu-ray                                         | Yes                           |
| 4K               | Yes                                                | Yes                           |
| HDR              | Yes                                                | -                             |
| Ports            | HDMI x 2, USB 3.2 x 2,<br>Ethernet, storage, power | Includes USB and NVME<br>slot |

Posed to Xbox One Owners

|                  | Xbox Series X                                      | PS5                           |
|------------------|----------------------------------------------------|-------------------------------|
| Dimensions       | <u>15.1 x 15.1 x 30.1 cm</u>                       |                               |
| Weight           | 9.8 pounds                                         | -                             |
| Color            | Black                                              | Black and White               |
| CPU              | 3.8GHz Custom Zen 2                                | 3.5GHz Custom Zen 2           |
| GPU              | 12 TFLOPS 1.825GHz RDNA<br>2                       | 10.28 TFLOPS 2.23GHz          |
| Memory           | GDDR6, 16GB                                        | GDDR6, 16GB                   |
| Memory bandwidth | 10GB at 560GBps, 6GB at<br>336GBps                 | 448GBps                       |
| Storage          | 1TB custom NVME SSD                                | 825GB SSD                     |
| Optical drive    | 4K Blu-ray                                         | Yes                           |
| 4K               | Yes                                                | Yes                           |
| HDR              | Yes                                                | -                             |
| Ports            | HDMI x 2, USB 3.2 x 2,<br>Ethernet, storage, power | Includes USB and NVME<br>slot |

Posed to respondents who said they probably or definitely will buy the PS5

Posed to respondents who said they probably or definitely will buy the Series X

100%