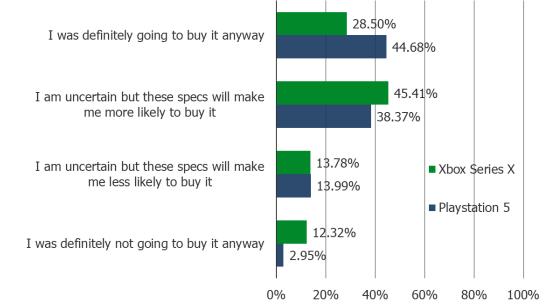

Posed to video gamers who have familiarized themselves with the specs, with cross-tabs also displayed

How do the recently announced specs and features compare to what you were expecting them to be? *Posed to video gamers who have familiarized themselves with the specs, with cross-tabs also displayed* 