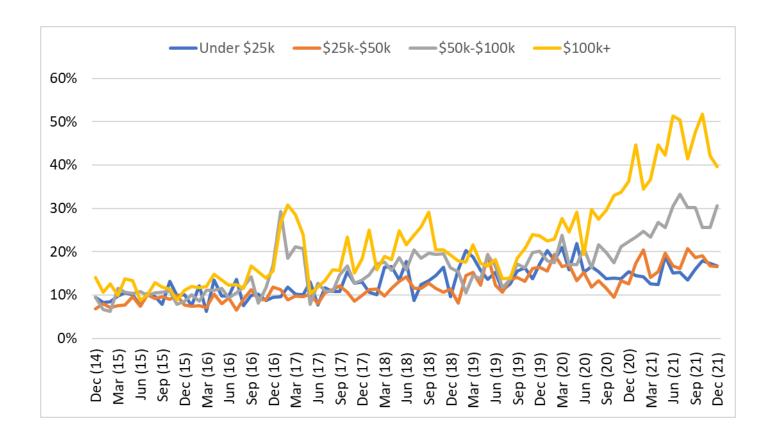

# **BESPOKE MARKET INTELLIGENCE**

# **US MONTHLY UPDATE Macro Sentiment By Income Band**

**December 2021** 

## Income vs. One Year Ago



- 1 = Much Lower
- 2 = Lower
- 3 = Same
- 4 = Higher
- 5 = Much Higher

## Financial Condition Compared To The Average Person



- 1 = Much Worse
- 2 = Worse
- 3 = Same
- 4 = Better
- 5 = Much Better

## Expected spending over the next few months



- 1 = Much Less
- 2 = Less
- 3 = Same
- 4 = More
- 5 = Much More

## Likelihood of Buying A Home Next Year



- 1 = Very Unlikely
- 2 = Unlikely
- 3 = Somewhat Likely
- 4 = Likely
- 5 = Very Likely

# Plans to Buy Auto In Next 6 Months (% yes)



6

### Covid Concern



#### Weighted Average Guide:

11 Point Scale – the higher the score the greater the concern

# % Working From Home To Avoid Catching Covid



# "I am concerned that I will lose my job"



- 1 = Strongly Disagree
- 2 = Disagree
- 3 = Neither Agree nor Disagree
- 4 = Agree
- 5 = Strongly Agree

# How do you think prices of goods and services will change: Next Year



- 1 = Down 15% or More
- 2 = Down 10-14%
- 3 = Down 6-9%
- 4 = Down 5%
- 5 = Down 3-4%
- 6 = Down 1-2%
- 7 = Same
- 8 = Up 1-2%
- 9 = Up 3-4%
- 10 = Up 5%
- 11 = Up 6-9%
- 12 = Up 10-14%
- 13 = Up 15% or more

## How do you think prices of goods and services will change: Next 5 Years



- 1 = Down 15% or More
- 2 = Down 10-14%
- 3 = Down 6-9%
- 4 = Down 5%
- 5 = Down 3-4%
- 6 = Down 1-2%
- 7 = Same
- 8