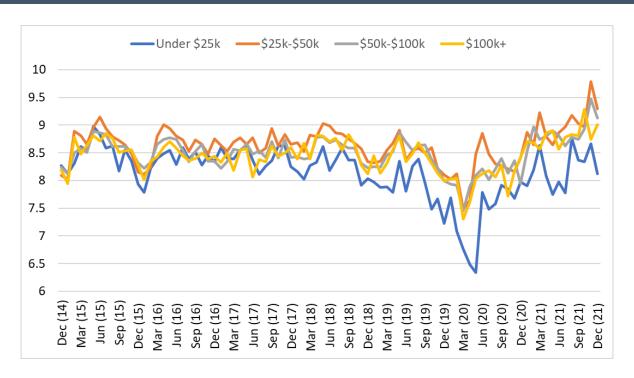

# How do you think prices of goods and services will change: Next Year

- 1 = Down 15% or More
- 2 = Down 10-14%
- 3 = Down 6-9%
- 4 = Down 5%
- 5 = Down 3-4%
- 6 = Down 1-2%
- 7 = Same
- 8 = Up 1-2%
- 9 = Up 3-4%
- 10 = Up 5%
- 11 = Up 6-9%
- 12 = Up 10-14%
- 13 = Up 15% or more