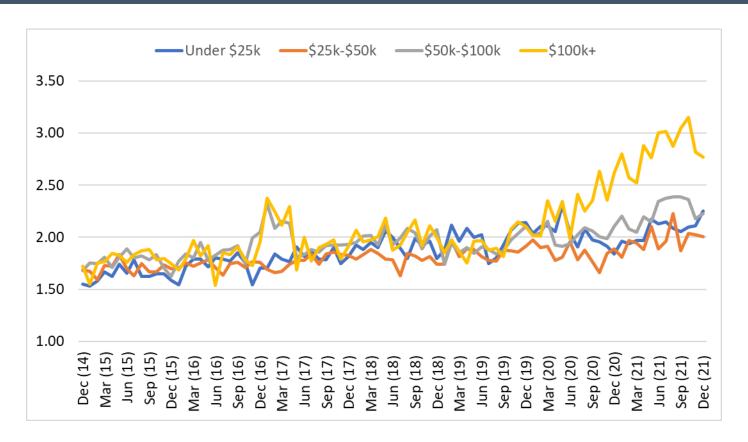

## Likelihood of Buying A Home Next Year

- 1 = Very Unlikely
- 2 = Unlikely
- 3 = Somewhat Likely
- 4 = Likely
- 5 = Very Likely