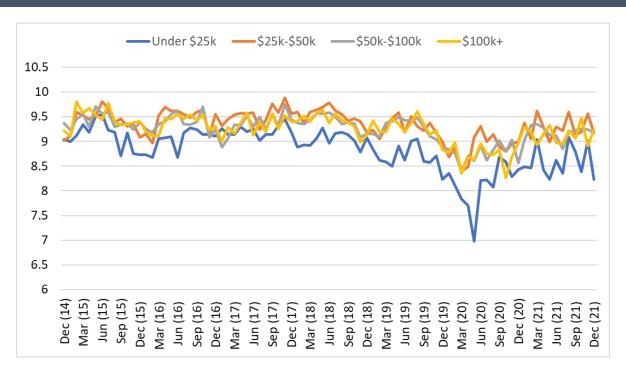

## How do you think prices of goods and services will change: Next 5 Years

- 1 = Down 15% or More
- 2 = Down 10-14%
- 3 = Down 6-9%
- 4 = Down 5%
- 5 = Down 3-4%
- 6 = Down 1-2%
- 7 = Same
- 8 = Up 1-2%
- 9 = Up 3-4%
- 10 = Up 5%
- 11 = Up 6-9%
- 12 = Up 10-14%
- 13 = Up 15% or more