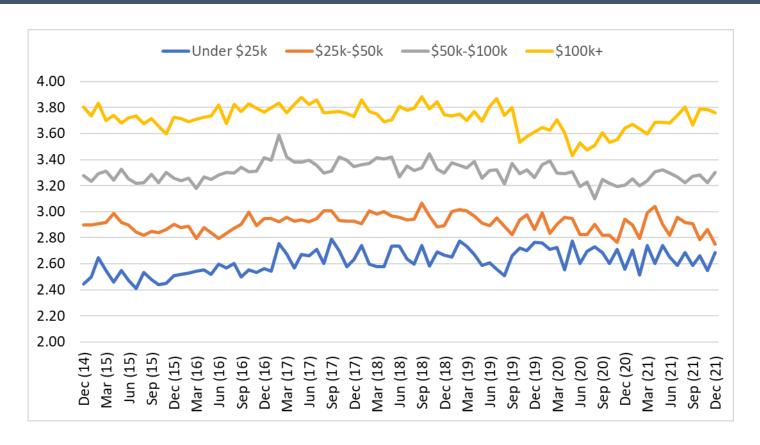

## Financial Condition Compared To The Average Person

- 1 = Much Worse
- 2 = Worse
- 3 = Same
- 4 = Better
- 5 = Much Better