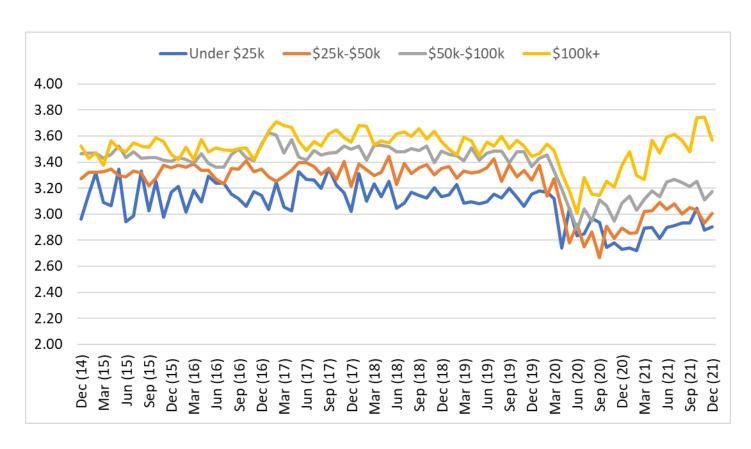

## Income vs. One Year Ago

- 1 = Much Lower
- 2 = Lower
- 3 = Same
- 4 = Higher
- 5 = Much Higher