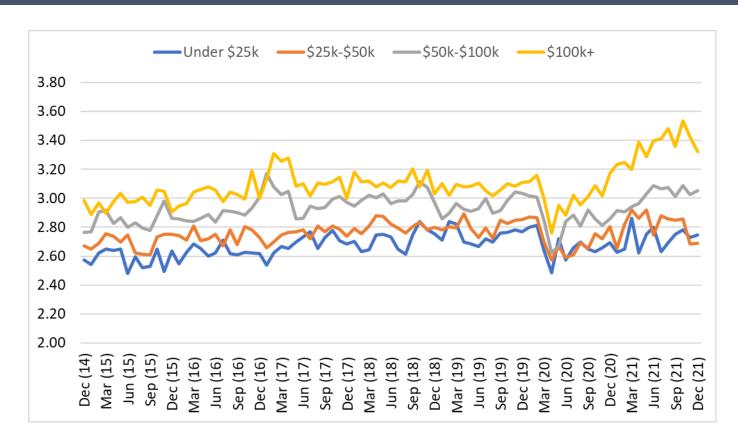

## Expected spending over the next few months

- 1 = Much Less
- 2 = Less
- 3 = Same
- 4 = More
- 5 = Much More