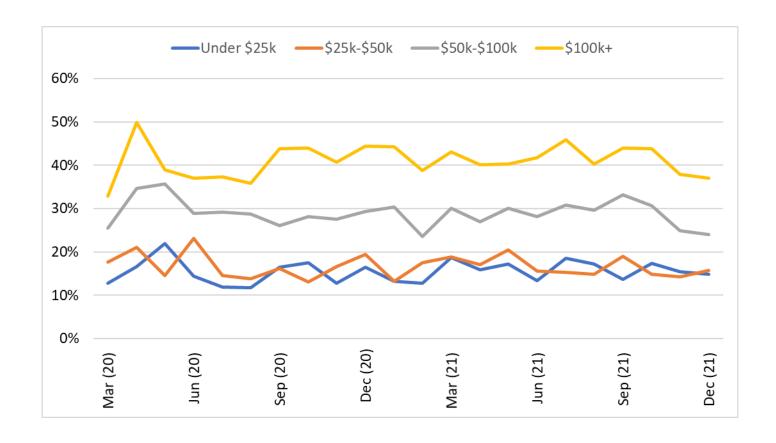

**BESPOKE MARKET INTELLIGENCE**

# **US MONTHLY UPDATE Macro Sentiment By Income Band**

**December 2021** 

## Income vs. One Year Ago



- 1 = Much Lower
- 2 = Lower
- 3 = Same
- 4 = Higher
- 5 = Much Higher

## Financial Condition Compared To The Average Person



- 1 = Much Worse
- 2 = Worse
- 3 = Same
- 4 = Better
- 5 = Much Better

## Expected spending over the next few months



- 1 = Much Less
- 2 = Less
- 3 = Same
- 4 = More
- 5 = Much More

## Likelihood of Buying A Home Next Year



- 1 = Very Unlikely
- 2 = Unlikely
- 3 = Somewhat Likely
- 4 = Likely
- 5 = Very Likely

# Plans to Buy Auto In Next 6 Months (% yes)



6

### Covid Concern



#### Weighted Average Guide:

11 Point Scale – the higher the score the greater the concern

# % Working From Home To Avoid Catching Covid



# "I am concerned that I will lose my job"



- 1 = Strongly Disagree
- 2 = Disagree
- 3 = Neither Agree nor Disagree
- 4 = Agree
- 5 = Strongly Agree

# How do you think prices of goods and services will change: Next Year



- 1 = Down 15% or More
- 2 = Down 10-14%
- 3 = Down 6-9%
- 4 = Down 5%
- 5 = Down 3-4%
- 6 = Down 1-2%
- 7 = Same
- 8 = Up 1-2%
- 9 = Up 3-4%
- 10 = Up 5%
- 11 = Up 6-9%
- 12 = Up 10-14%
- 13 = Up 15% or more

## How do you think prices of goods and services will change: Next 5 Years



- 1 = Down 15% or More
- 2 = Down 10-14%
- 3 = Down 6-9%
- 4 = Down 5%
- 5 = Down 3-4%
- 6 = Down 1-2%
- 7 = Same
- 8 = Up 1-2%
- 9 = Up 3-4%
- 10 = Up 5%
- 11 = Up 6-9%
- 12 = Up 10-14%
- 13 = Up 15% or more

# How do you think prices of goods and services will change: Next 10 Years