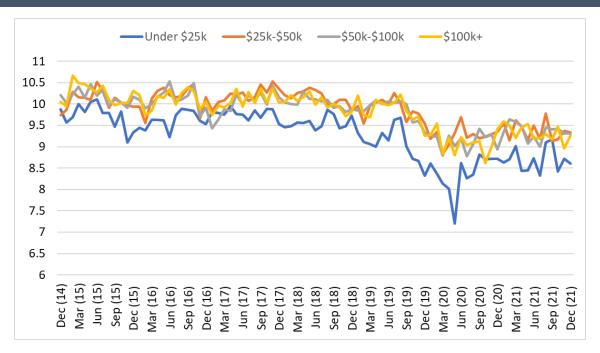

# How do you think prices of goods and services will change: Next 10 Years

- 1 = Down 15% or More
- 2 = Down 10-14%
- 3 = Down 6-9%
- 4 = Down 5%
- 5 = Down 3-4%
- 6 = Down 1-2%
- 7 = Same
- 8 = Up 1-2%
- 9 = Up 3-4%
- 10 = Up 5%
- 11 = Up 6-9%
- 12 = Up 10-14%
- 13 = Up 15% or more