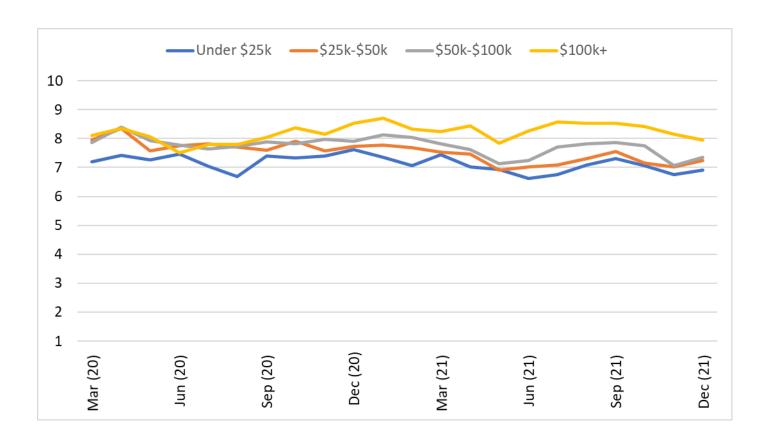

#### Weighted Average Guide:

11 Point Scale – the higher the score the greater the concern

# % Working From Home To Avoid Catching Covid