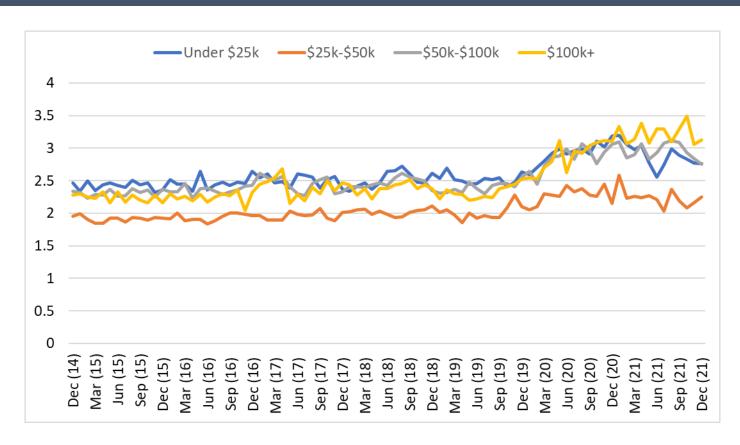

# "I am concerned that I will lose my job"

- 1 = Strongly Disagree
- 2 = Disagree
- 3 = Neither Agree nor Disagree
- 4 = Agree
- 5 = Strongly Agree