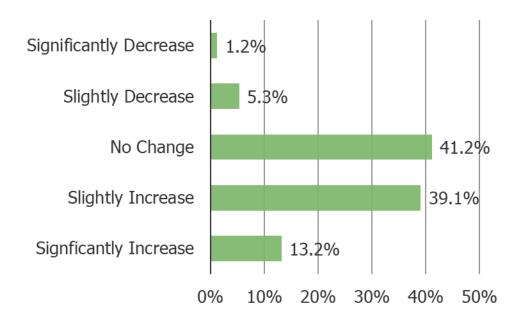

What percentage of your budget is spent on digital categories (ie, job boards, career websites, social recruiting, mobile recruiting, online assessments, freelance marketplaces, etc)

Do you expect spend on digital recruiting categories to change going forward? (ie, job boards, career websites, social recruiting, mobile recruiting, online assessments, freelance marketplaces, etc)