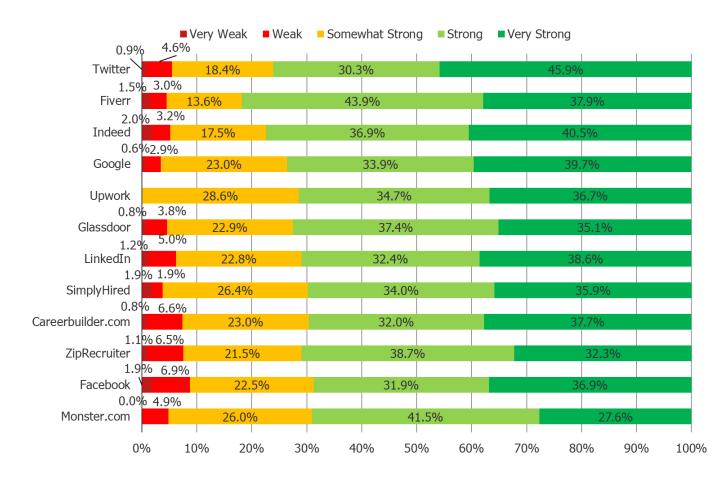

#### How do you rate the following when it comes to return on investment?

Posed to respondents with visibility into recruiting and hiring decisions at their company who said they currently pay to use each of the following.

|                   | N = |
|-------------------|-----|
| Upwork            | 49  |
| Twitter           | 109 |
| Monster.com       | 123 |
| Careerbuilder.com | 122 |
| Glassdoor         | 131 |
| Fiverr            | 66  |
| SimplyHired       | 53  |
| Google            | 174 |
| ZipRecruiter      | 186 |
| Facebook          | 160 |
| LinkedIn          | 241 |
| Indeed            | 252 |