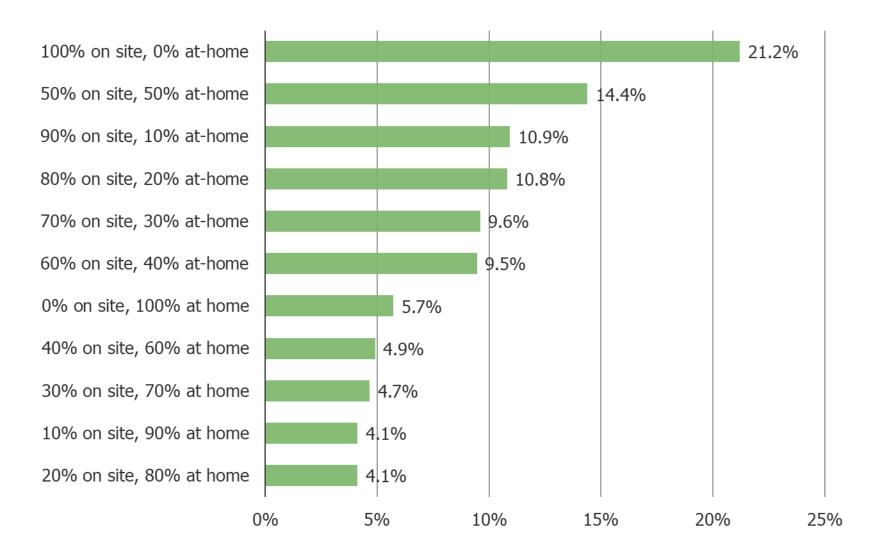

#### Approximately what portion of your companies work force is working from home currently vs. inperson at a business location?