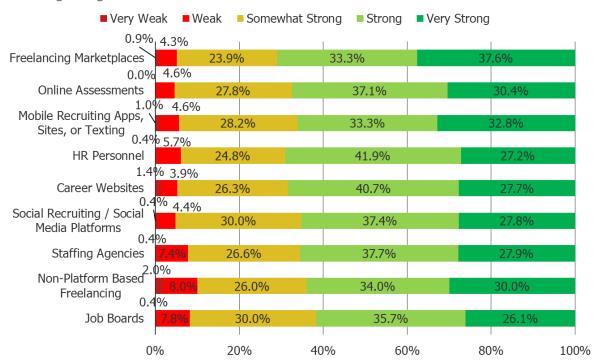

#### How do you rate the following when it comes to return on investment?

Posed to respondents with visibility into recruiting and hiring decisions at their company who said they include the following in their recruiting budget.

|                                            | N = |
|--------------------------------------------|-----|
| None of the above                          | 45  |
| Non-Platform Based Freelancing             | 50  |
| Freelancing Marketplaces                   | 117 |
| Online Assessments                         | 194 |
| Mobile Recruiting Apps, Sites, or Texting  | 195 |
| Social Recruiting / Social Media Platforms | 227 |
| Job Boards                                 | 230 |
| Staffing Agencies                          | 244 |
| HR Personnel                               | 246 |
| Career Websites                            | 285 |