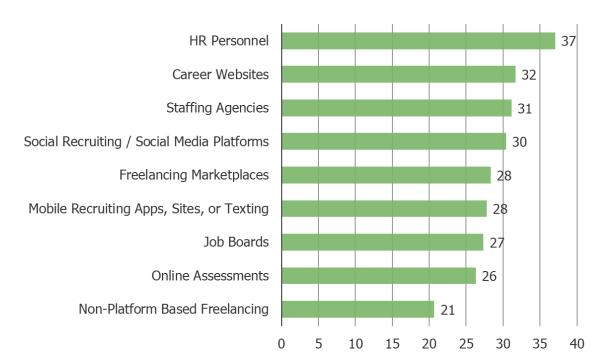

|                                            | N = |
|--------------------------------------------|-----|
| None of the above                          | 45  |
| Non-Platform Based Freelancing             | 50  |
| Freelancing Marketplaces                   | 117 |
| Online Assessments                         | 194 |
| Mobile Recruiting Apps, Sites, or Texting  | 195 |
| Social Recruiting / Social Media Platforms | 227 |
| Job Boards                                 | 230 |
| Staffing Agencies                          | 244 |
| HR Personnel                               | 246 |
| Career Websites                            | 285 |