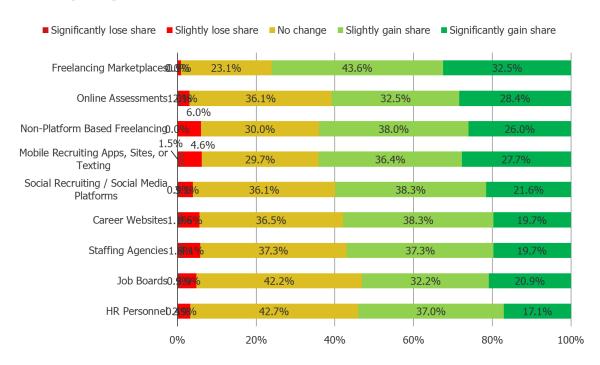

#### Going forward, do you expect the following to gain or lose share of your recruiting budget?

Posed to respondents with visibility into recruiting and hiring decisions at their company who said they include the following in their recruiting budget.

|                                            | N = |
|--------------------------------------------|-----|
| None of the above                          | 45  |
| Non-Platform Based Freelancing             | 50  |
| Freelancing Marketplaces                   | 117 |
| Online Assessments                         | 194 |
| Mobile Recruiting Apps, Sites, or Texting  | 195 |
| Social Recruiting / Social Media Platforms | 227 |
| Job Boards                                 | 230 |
| Staffing Agencies                          | 244 |
| HR Personnel                               | 246 |
| Career Websites                            | 285 |
|                                            |     |