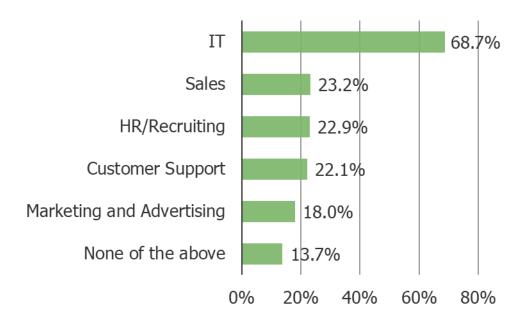

| N = |
|-----|
| 58  |
| 61  |
| 62  |
| 75  |
| 75  |
| 77  |
| 78  |
| 80  |
| 91  |
| 92  |
| 92  |
| 96  |
|     |

#### Approximately what portion of your companies work force is working from home currently vs. inperson at a business location?



# Please assess work-from-home flexibility offered by your company during the following periods...Employees...



#### Which of the following best describes the principal industry of your organization?



Within your company, do you have decision making authority when it comes to IT software and services that your company pays to use?



#### What is your job role?



#### How many employees are there at your company?



#### What is your company's annual revenue?



## Do you work in any of the following departments? Select ALL that apply