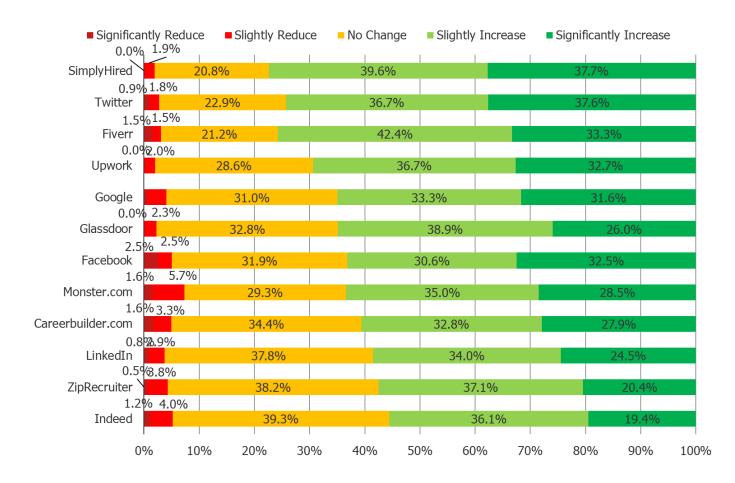

# Going forward, do you expect to change how much you spend for recruiting purposes on the following?

Posed to respondents with visibility into recruiting and hiring decisions at their company who said they currently pay to use each of the following.

|                   | N = |
|-------------------|-----|
| Upwork            | 49  |
| Twitter           | 109 |
| Monster.com       | 123 |
| Careerbuilder.com | 122 |
| Glassdoor         | 131 |
| Fiverr            | 66  |
| SimplyHired       | 53  |
| Google            | 174 |
| ZipRecruiter      | 186 |
| Facebook          | 160 |
| LinkedIn          | 241 |
| Indeed            | 252 |