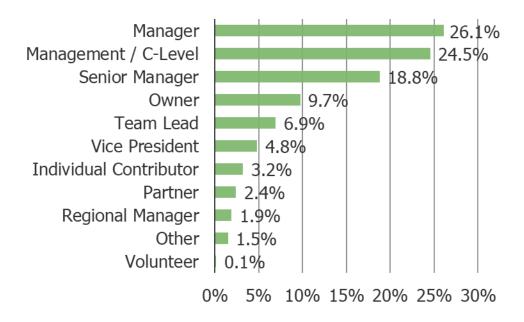

ruiting / hiring in the next year?

Posed to respondents with visibility into recruiting and hiring decisions at their company who said they DO NOT use each of the following.



| N = |
|-----|
| 58  |
| 61  |
| 62  |
| 75  |
| 75  |
| 77  |
| 78  |
| 80  |
| 91  |
| 92  |
| 92  |
| 96  |
|     |

#### Approximately what portion of your companies work force is working from home currently vs. inperson at a business location?



# Please assess work-from-home flexibility offered by your company during the following periods...Employees...



#### Which of the following best describes the principal industry of your organization?



Within your company, do you have decision making authority when it comes to IT software and services that your company pays to use?



#### What is your job role?



#### How many employees are there at your company?



#### What is your company's annual revenue?



## Do you work in any of the following departments? Select ALL that apply