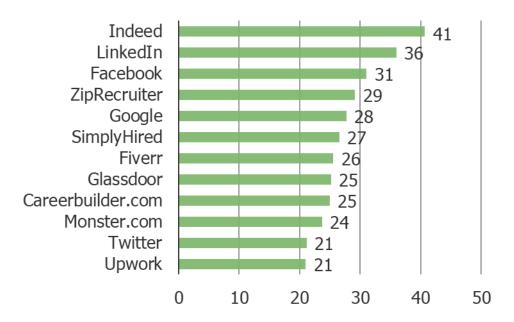

#### Do you plan to try out using any of the following for recruiting / hiring in the next year?

Posed to respondents with visibility into recruiting and hiring decisions at their company who said they DO NOT use each of the following.

| N = |
|-----|
| 58  |
| 61  |
| 62  |
| 75  |
| 75  |
| 77  |
| 78  |
| 80  |
| 91  |
| 92  |
| 92  |
| 96  |
|     |