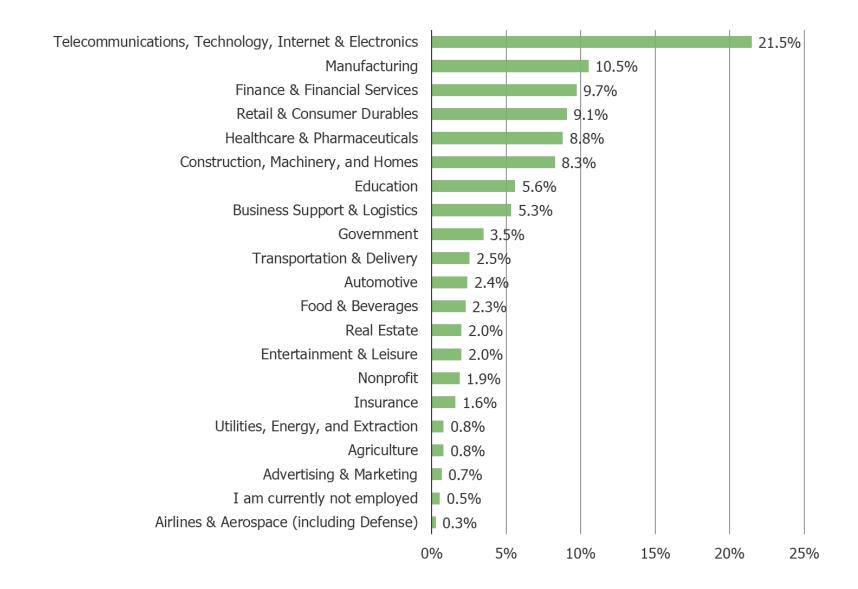

#### Which of the following best describes the principal industry of your organization?

Within your company, do you have decision making authority when it comes to IT software and services that your company pays to use?