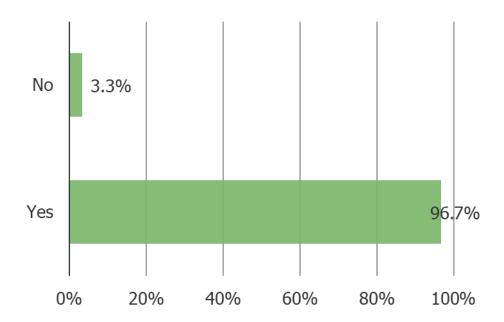

ng any of the following for recruiting / hiring in the next year?

Posed to respondents with visibility into recruiting and hiring decisions at their company who said they DO NOT use each of the following.



| N = |
|-----|
| 58  |
| 61  |
| 62  |
| 75  |
| 75  |
| 77  |
| 78  |
| 80  |
| 91  |
| 92  |
| 92  |
| 96  |
|     |

#### Approximately what portion of your companies work force is working from home currently vs. inperson at a business location?



# Please assess work-from-home flexibility offered by your company during the following periods...Employees...



#### Which of the following best describes the principal industry of your organization?



Within your company, do you have decision making authority when it comes to IT software and services that your company pays to use?



#### What is your job role?



#### How many employees are there at your company?



#### What is your company's annual revenue?



## Do you work in any of the following departments? Select ALL that apply