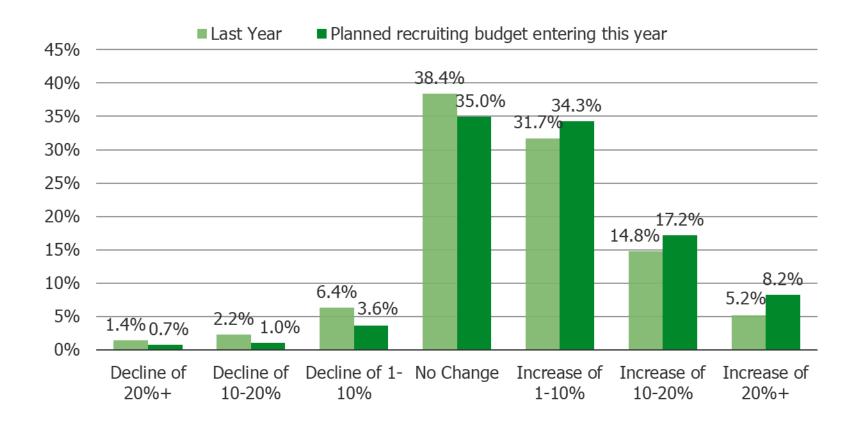

# Bespoke Market Intelligence

# **HR/Recruiting Survey**

**April 2022** 

**Audience: 750 B2B Respondents** 

- Management Level, Partner, or Owner of SMB
- And/or IT Decision Maker

## Do you have visibility into recruiting and hiring decisions at your company?



#### How does your current overall recruiting budget for this year compare to:



#### Which of the following is included in your annual recruiting budget? Select ALL that apply



# What percentage of your recruiting budget gets spent on the following? Please enter a number for each percentage, but do not include the % symbol.

Posed to respondents with visibility into recruiting and hiring decisions at their company who said they include the following in their recruiting budget.



|                                            | N = |
|--------------------------------------------|-----|
| None of the above                          | 45  |
| Non-Platform Based Freelancing             | 50  |
| Freelancing Marketplaces                   | 117 |
| Online Assessments                         | 194 |
| Mobile Recruiting Apps, Sites, or Texting  | 195 |
| Social Recruiting