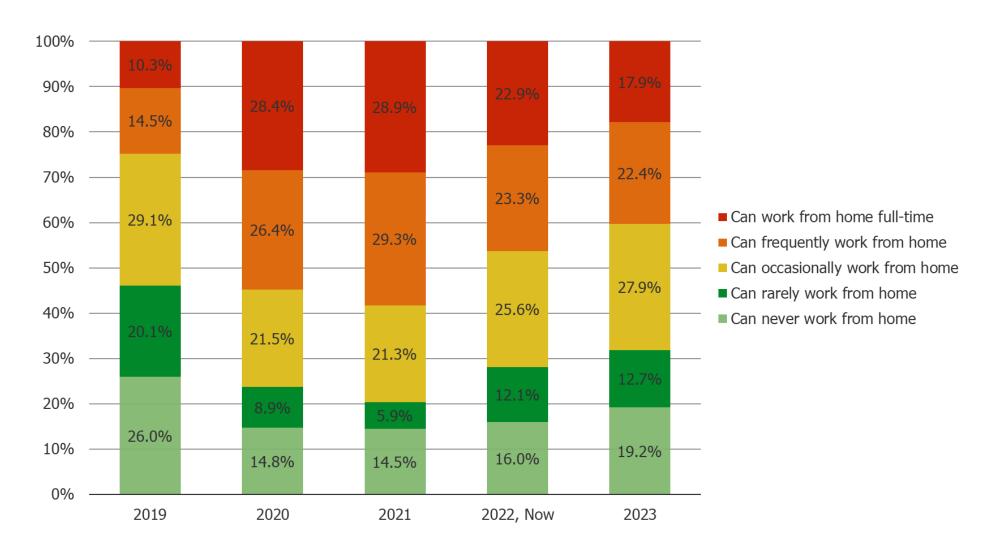

# Please assess work-from-home flexibility offered by your company during the following periods...Employees...