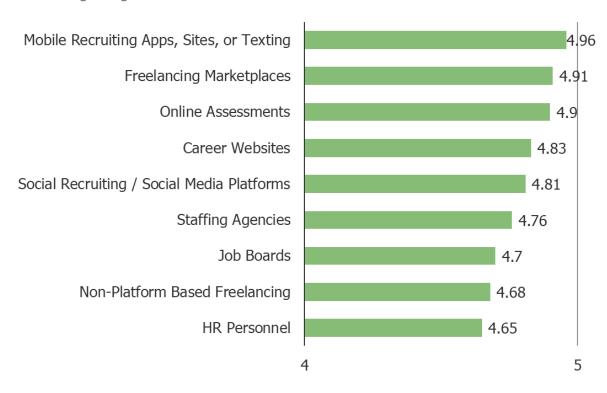

#### How do you rate the following when it comes to return on investment?

Posed to respondents with visibility into recruiting and hiring decisions at their company who said they include the following in their recruiting budget.

|                                            | N = |
|--------------------------------------------|-----|
| None of the above                          | 45  |
| Non-Platform Based Freelancing             | 50  |
| Freelancing Marketplaces                   | 117 |
| Online Assessments                         | 194 |
| Mobile Recruiting Apps, Sites, or Texting  | 195 |
| Social Recruiting / Social Media Platforms | 227 |
| Job Boards                                 | 230 |
| Staffing Agencies                          | 244 |
| HR Personnel                               | 246 |
| Career Websites                            | 285 |