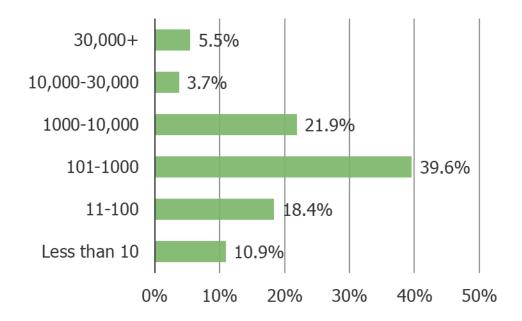

ts with visibility into recruiting and hiring decisions at their company who said they DO NOT use each of the following.



| N = |
|-----|
| 58  |
| 61  |
| 62  |
| 75  |
| 75  |
| 77  |
| 78  |
| 80  |
| 91  |
| 92  |
| 92  |
| 96  |
|     |

#### Approximately what portion of your companies work force is working from home currently vs. inperson at a business location?



# Please assess work-from-home flexibility offered by your company during the following periods...Employees...



#### Which of the following best describes the principal industry of your organization?



Within your company, do you have decision making authority when it comes to IT software and services that your company pays to use?



#### What is your job role?



#### How many employees are there at your company?



#### What is your company's annual revenue?



## Do you work in any of the following departments? Select ALL that apply