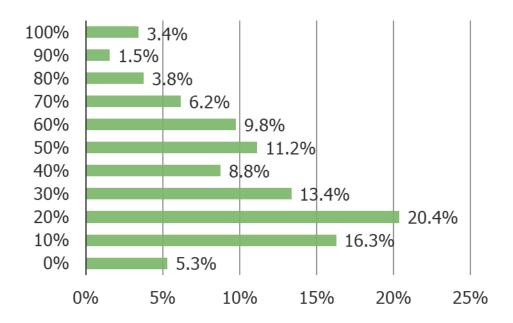

#### Approximately what portion of your companies work force is working from home currently vs. inperson at a business location?