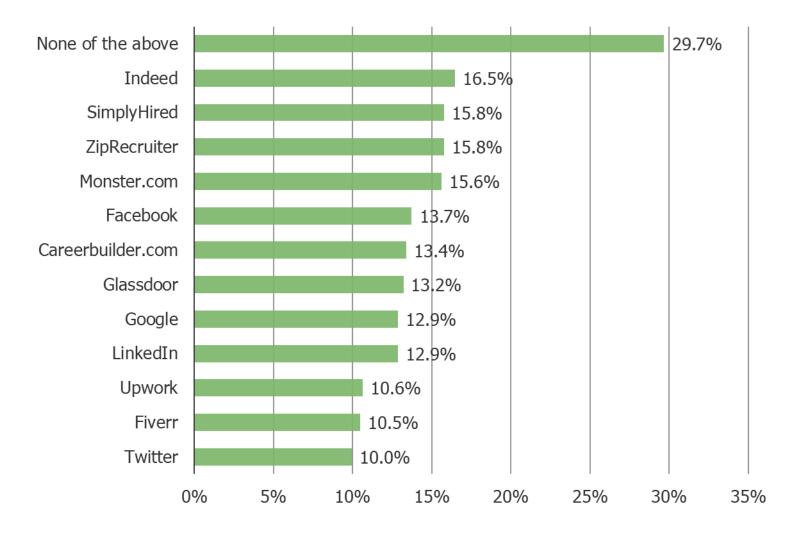

#### Do you plan to try out using any of the following for recruiting / hiring in the next year?

Posed to respondents with visibility into recruiting and hiring decisions at their company who said they DO NOT use each of the following.

| N = |
|-----|
| 58  |
| 61  |
| 62  |
| 75  |
| 75  |
| 77  |
| 78  |
| 80  |
| 91  |
| 92  |
| 92  |
| 96  |
|     |