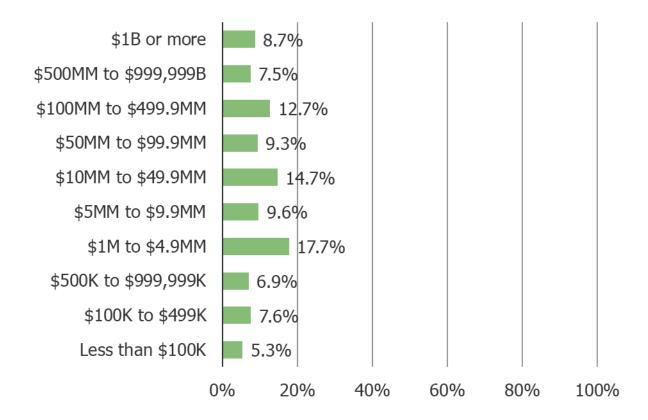

ecisions at their company who said they DO NOT use each of the following.



| N = |
|-----|
| 58  |
| 61  |
| 62  |
| 75  |
| 75  |
| 77  |
| 78  |
| 80  |
| 91  |
| 92  |
| 92  |
| 96  |
|     |

#### Approximately what portion of your companies work force is working from home currently vs. inperson at a business location?



# Please assess work-from-home flexibility offered by your company during the following periods...Employees...



#### Which of the following best describes the principal industry of your organization?



Within your company, do you have decision making authority when it comes to IT software and services that your company pays to use?



#### What is your job role?



#### How many employees are there at your company?



#### What is your company's annual revenue?



## Do you work in any of the following departments? Select ALL that apply