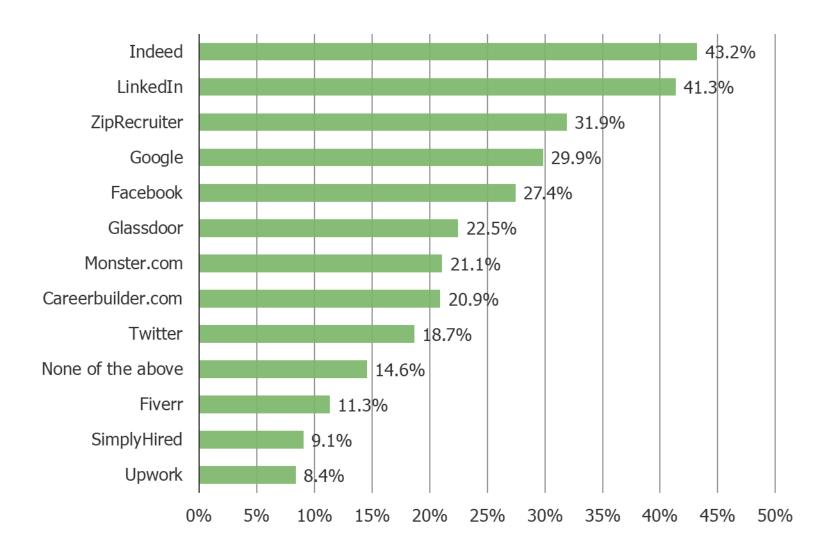

# Does your company currently pay to use any of the following for recruiting purposes? Select ALL that apply

What percentage of your total digital recruiting budget gets spent on the following? Please enter a number for each percentage, but do not include the % symbol. Please make sure the numbers add up to 100.

Posed to respondents with visibility into recruiting and hiring decisions at their company who said they currently pay to use each of the following.

|                   | N = |
|-------------------|-----|
| Upwork            | 49  |
| Twitter           | 109 |
| Monster.com       | 123 |
| Careerbuilder.com | 122 |
| Glassdoor         | 131 |
| Fiverr            | 66  |
| SimplyHired       | 53  |
| Google            | 174 |
| ZipRecruiter      | 186 |
| Facebook          | 160 |
| LinkedIn          | 241 |
| Indeed            | 252 |