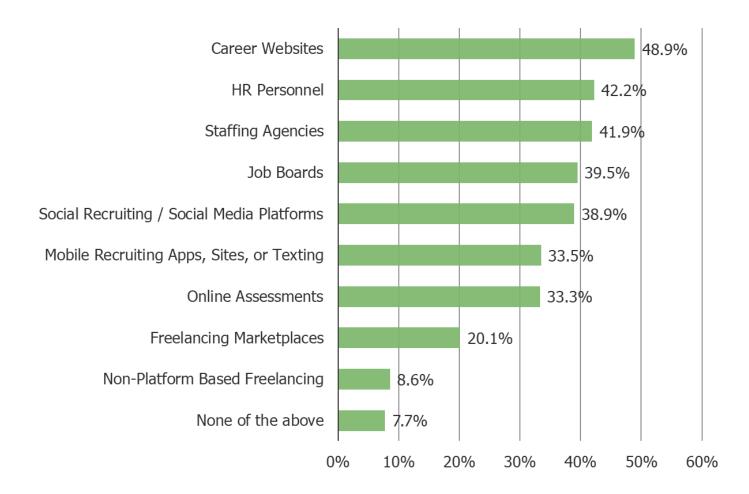

#### Which of the following is included in your annual recruiting budget? Select ALL that apply