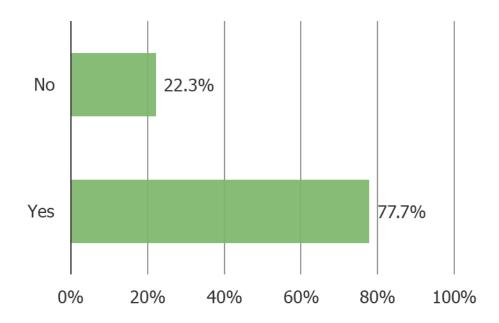

# Bespoke Market Intelligence

# **HR/Recruiting Survey**

**April 2022** 

**Audience: 750 B2B Respondents** 

- Management Level, Partner, or Owner of SMB
- And/or IT Decision Maker

## Do you have visibility into recruiting and hiring decisions at your company?



#### How does your current overall recruiting budget for this year compare to:



#### Which of the following is included in your annual recruiting budget? Select ALL that apply



# What percentage of your recruiting budget gets spent on the following? Please enter a number for each percentage, but do not include the % symbol.

Posed to respondents with visibility into recruiting and hiring decisions at their company who said they include the following in their recruiting budget.



|                                            | N = |
|--------------------------------------------|-----|
| None of the above                          | 45  |
| Non-Platform Based Freelancing             | 50  |
| Freelancing Marketplaces                   | 117 |
| Online Assessments