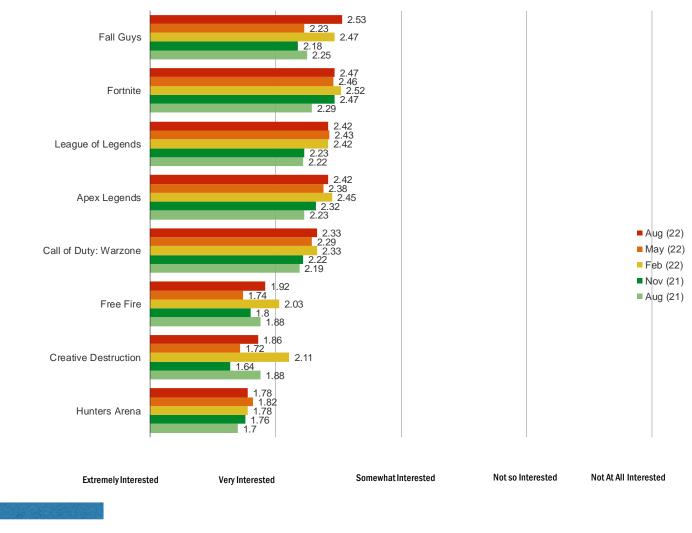

This question was posed to respondents who said they have played each of the following.

More interested.

It's In The Game