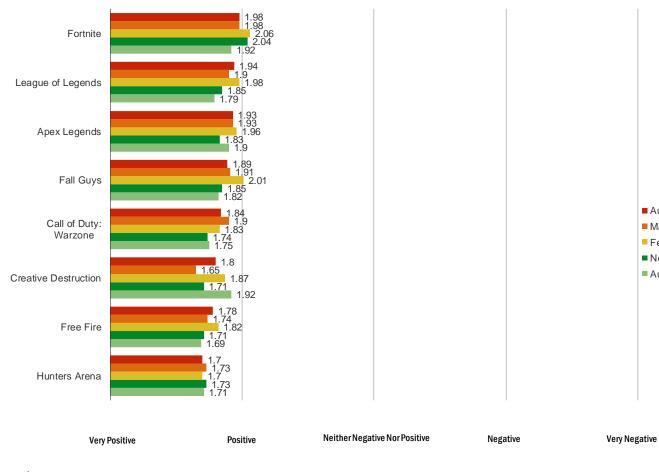

#### WHAT IS YOUR OPINION OF THIS GAME?

This question was posed to respondents who said they have played each of the following.

More positive.

BESPOKE MARKET INTELLIGENCE

It's In The Game

Audience: 1,000 US Video Gamers Date: August 2022