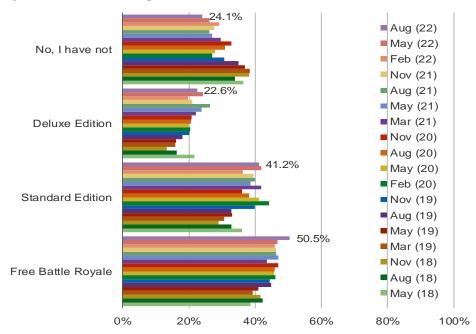

#### DID YOU PURCHASE OR DOWNLOAD ANY OF THE FOLLOWING CALL OF DUTY GAMES AT ANY TIME?

It's In The Game

Audience: 1,000 US Video Gamers Date: August 2022