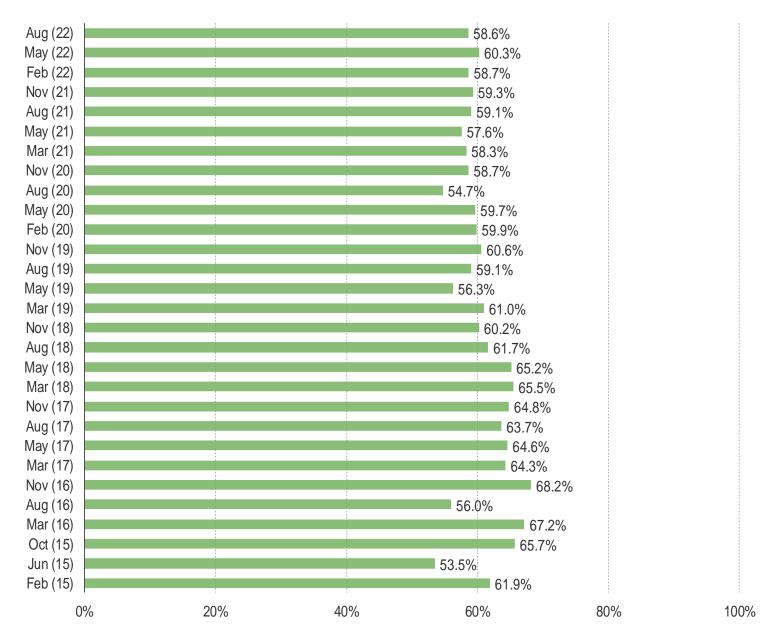

# HOW LARGE OF A ROLE DO YOU THINK GAMESTOP WILL PLAY AS DIGITALLY DOWNLOADED GAMES BECOME MORE POPULAR?

It's In The Game

Audience: 1,000 US Video Gamers Date: August 2022

# AROUND WHAT PERCENTAGE OF ALL THE GAMES THAT YOU BUY DO YOU PURCHASE THROUGH GAMESTOP?

#### FOR PERSONAL USE ONLY-DO NOT FORWARD OR REDISTRIBUTE

20%

40%

60%

It's In The Game

Feb (15)

0%

www.bespokeintel.com Audience: 1,000 US Video Gamers Date: August 2022

100%

85.5%

80%

Audience: 1,000 US Video Gamers Date: August 2022