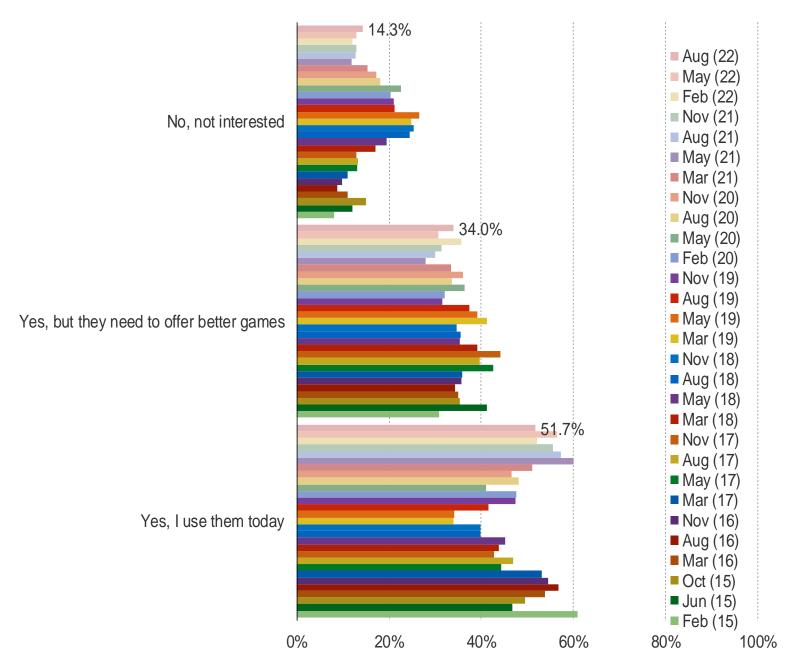

## METAVERSE INTEREST AND SOCIAL MEDIA

It's In The Game

Audience: 1,000 US Video Gamers Date: August 2022

HOW MUCH INTEREST WOULD YOU HAVE IN GAMES WITH EXPANSIVE VIRTUAL WORLDS THAT CAN BE COMBINED WITH SOCIAL MEDIA TYPE PLATFORMS WHERE YOU CAN COME TO PLAY THE GAME AND ALSO ENJOY OTHER MODES, HANG OUT, LISTEN TO MUSIC, SOCIALIZE, ETC?

This question was posed to all respondents.

It's In The Game

Audience: 1,000 US Video Gamers Date: August 2022

WOULD YOU BE INTERESTED IN SEEING THE FOLLOWING ADDING A SOCIAL PLATFORM COMPONENT THAT ALLOWED YOU TO PLAY CORE GAMEPLAY AND ALSO ENJOY OTHER MODES, HANG OUT, LISTEN TO MUSIC, SOCIALIZE, ETC?

This question was posed to respondents who said they have played each of the following.

More interested.

It's In The Game