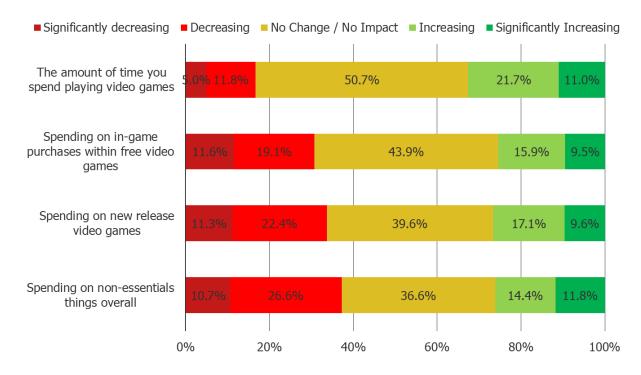

## IS THE CURRENT ECONOMIC ENVIRONMENT (INFLATION, POSSIBLE RECESSION, ETC) CAUSING YOU TO INCREASE OR DECREASE THE FOLLOWING?

### MACRO AND INFLATION

Respondents report that the current economic environment (inflation, possible recession, etc) is resulting in a net increase in their video game playing frequency and a net decrease in their spending. That said, the net decrease in spending in video games is slightly less pronounced than their net decrease in spending on non-essentials in general. We would also note that the top third of spenders on in-game purchases are far more resilient / less likely to be cutting back on video game spending.