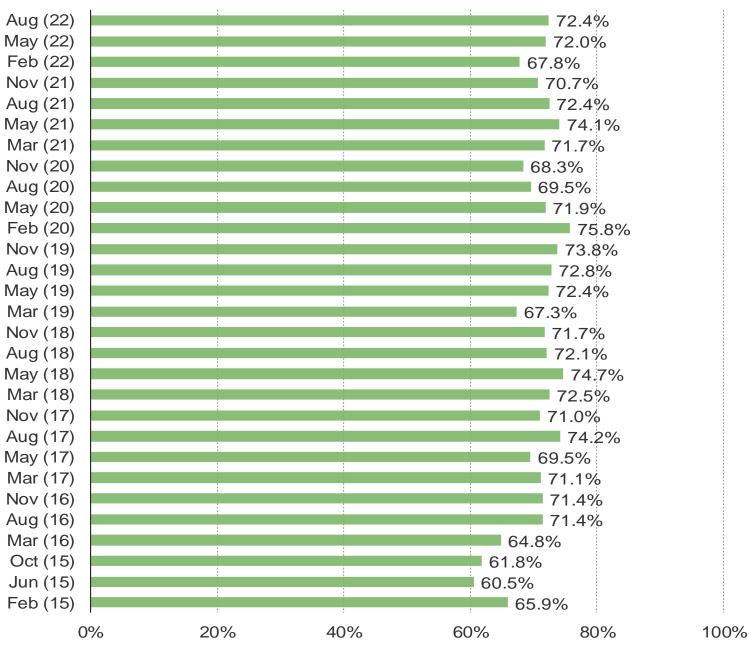

#### DO YOU OWN AN XBOX ONE AND/OR XBOX SERIES X?

## This question was posed to the target audience.

BESPOKE MARKET INTELLIGENCE

It's In The Game

Audience: 1,000 US Video Gamers Date: August 2022

WOULD YOU CONSIDER USING VIDEO GAME STREAMING SERVICES WITHIN XBOX ONE STORES?

This question was posed to Xbox Series X or Xbox One Owners.

BESPOKE MARKET INTELLIGENCE