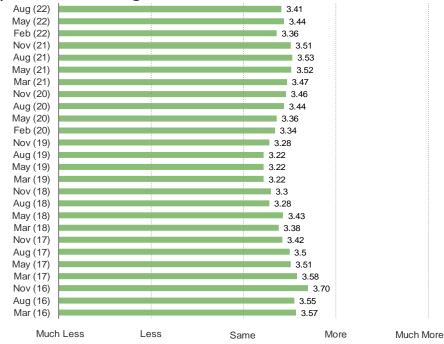

#### COMPARED TO A YEAR AGO, ARE YOU PLAYING VIDEO GAMES MORE OR LESS OFTEN?

|          |       | Less Oft | en <mark>s</mark> am | e More O | ften  |      |
|----------|-------|----------|----------------------|----------|-------|------|
| Aug (22) | 7.6%  | 46.3     | 3%                   |          | 46.2% |      |
| May (22) | 7.1%  | 51       | .6%                  |          | 41.2% |      |
| Feb (22) | 11.0% | 44       | 1.7%                 |          | 44.4% |      |
| Nov (21) | 8.4%  | 46.      | 6%                   |          | 45.1% |      |
| Aug (21) | 618%  | 44.3%    | 0                    |          | 49.4% |      |
| May (21) | 7.3%  | 44.49    | %                    |          | 48.4% |      |
| Mar (21) | 7.0%  | 42.0%    | <b>)</b>             |          | 51.0% |      |
| Nov (20) | 8.1%  | 44.2     | %                    |          | 47.8% |      |
| Aug (20) | 7.3%  | 45.5     | %                    |          | 47.2% |      |
| May (20) | 5.9%  | 46.79    | %                    |          | 47.4% |      |
| Feb (20) | 8.0%  | 50       | ).3%                 |          | 41.7% |      |
| Nov (19) | 10.8% |          | 53.6%                |          | 35.7% |      |
| Aug (19) | 12.8% |          | 56.5%                |          | 30.7% |      |
| May (19) | 10.2% |          | 59.1%                |          | 30.8% |      |
| Mar (19) | 14.6% |          | 51,7%                |          | 33.8% |      |
| Nov (18) | 12.8% |          | 52.9%                |          | 34.3% |      |
| Aug (18) | 10.6% |          | 56.8%                |          | 32.6% |      |
| May (18) | 8.9%  | 49       | 9.2%                 |          | 41.9% |      |
| Mar (18) | 8.9%  | 48       | 3.9%                 |          | 42.3% |      |
| C        | %     | 20%      | 40%                  | 60%      | 80%   | 100% |

BESPOKE MARKET INTELLIGENCE

It's In The Game

#### Audience: 1,000 US Video Gamers Date: August 2022