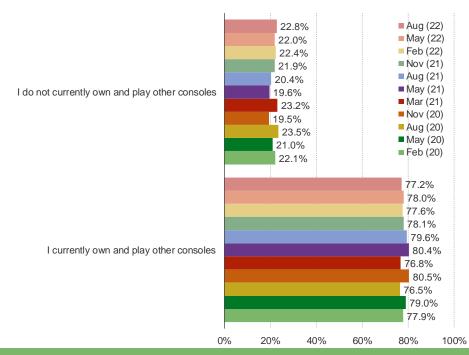

#### DO YOU CURRENTLY OWN / PLAY ANY OTHER CONSOLES OTHER THAN THE SWITCH / SWITCH LITE?

This question was posed to respondents who own the Nintendo Switch or Switch Lite.