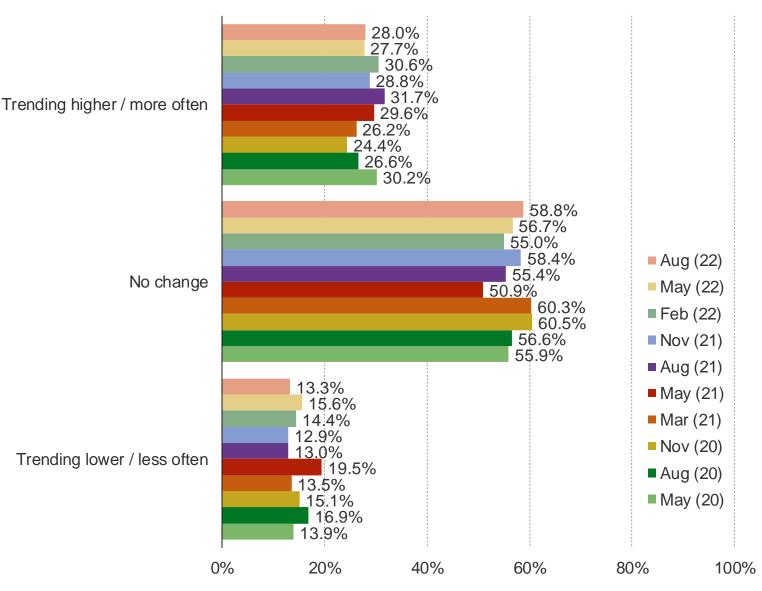

## IS THE CURRENT ECONOMIC ENVIRONMENT (INFLATION, POSSIBLE RECESSION, ETC) CAUSING YOU TO INCREASE OR DECREASE THE FOLLOWING?

#### This question was posed to the target audience.

Cross-tab: Respondents who typically spend \$50 or more per month on in-game purchases (top 1/3 of spenders in our survey).

It's In The Game

Audience: 1,000 US Video Gamers Date: August 2022