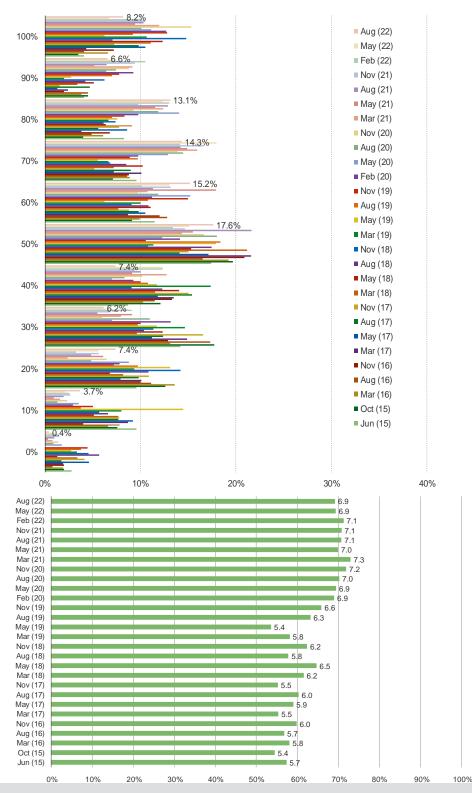

## HOW DO YOU COMPARE THE AMOUNT OF SHOPPING YOU CURRENTLY DO AT GAMESTOP WITH THE AMOUNT ONE YEAR AGO?

BESPOKE MARKET INTELLIGENCE

It's In The Game

Audience: 1,000 US Video Gamers Date: August 2022