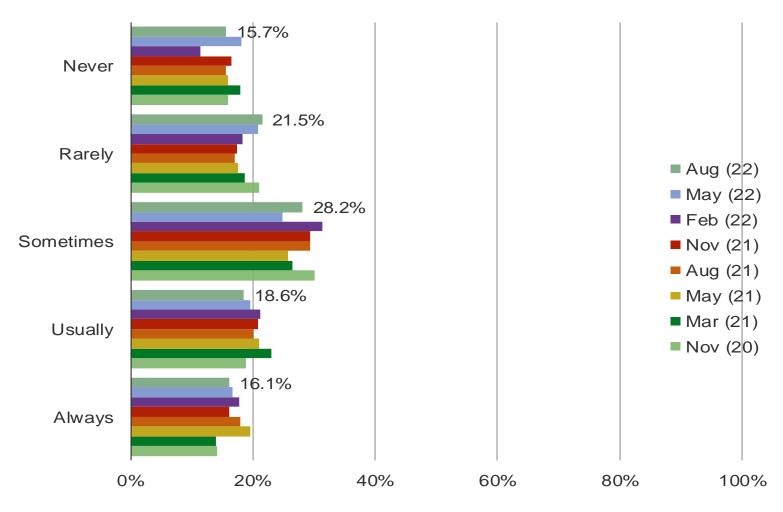

#### HOW OFTEN DO YOU PLAY VIDEO GAMES?

#### This question was posed to the target audience.