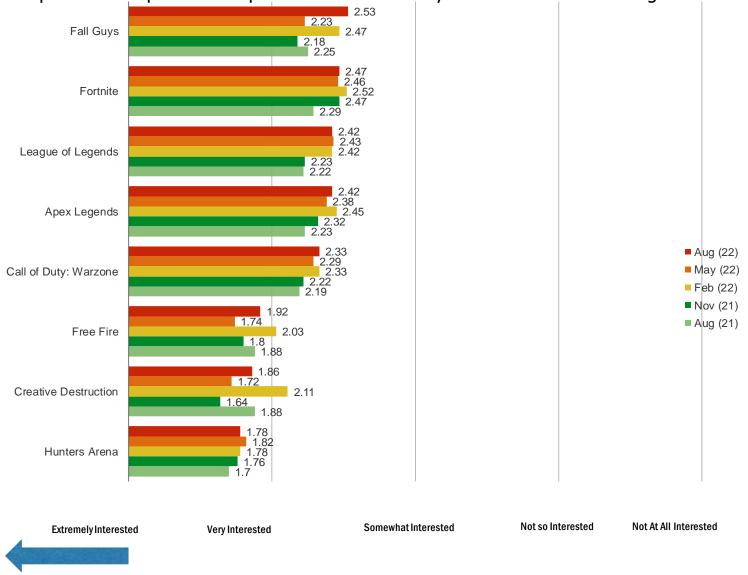

#### IN GENERAL, HOW INTERESTED ARE YOU TYPICALLY IN CALL OF DUTY RELEASES?

It's In The Game

Audience: 1,000 US Video Gamers Date: August 2022