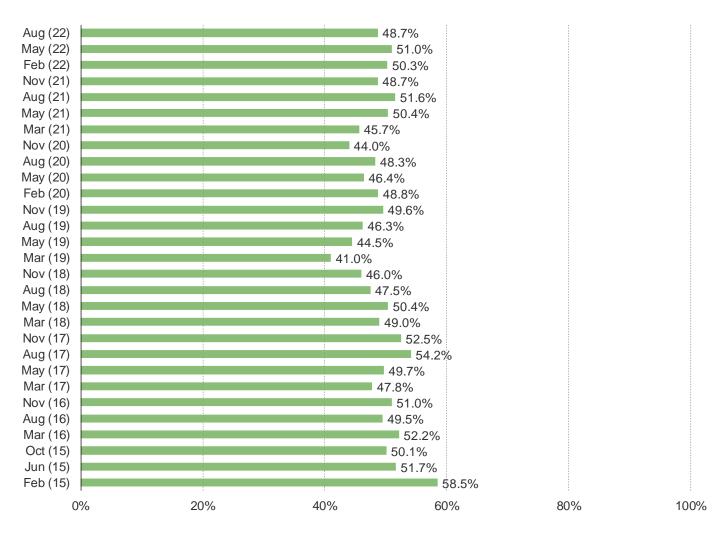

## HOW DO YOU COMPARE THE AMOUNT OF SHOPPING YOU CURRENTLY DO AT GAMESTOP WITH THE AMOUNT ONE YEAR AGO?

BESPOKE MARKET INTELLIGENCE

It's In The Game

Audience: 1,000 US Video Gamers Date: August 2022