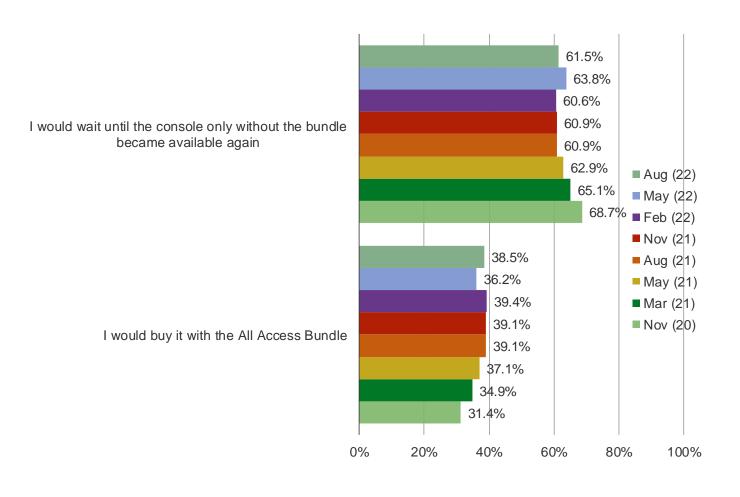

## www.bespokeintel.com

It's In The Game

Audience: 1,000 US Video Gamers Date: August 2022

IF YOU ATTEMPTED TO ORDER THE SERIES X OR SERIES S AND IT WAS ONLY AVAILABLE WITH THE ALL ACCESS BUNDLE, WHAT WOULD YOU DO?