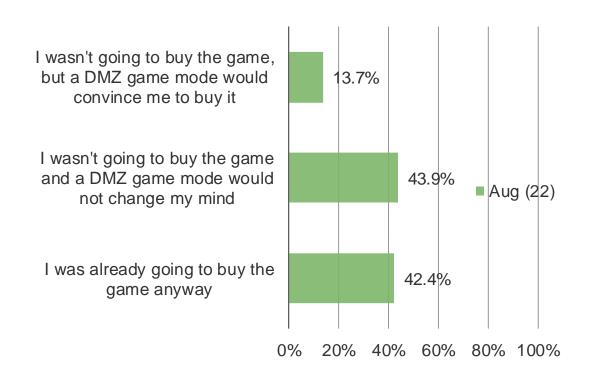

#### DO YOU EXPECT FOR THERE TO BE DMZ GAME MODE IN CALL OF DUTY WARFARE 2?

**BESPOKE MARKET INTELLIGENCE** 

It's In The Game

Audience: 1,000 US Video Gamers Date: August 2022

IF THERE IS A DMZ GAME MODE IN CALL OF DUTY WARFARE 2, WOULD THAT IMPACT HOW INTERESTED YOU ARE IN THE GAME?