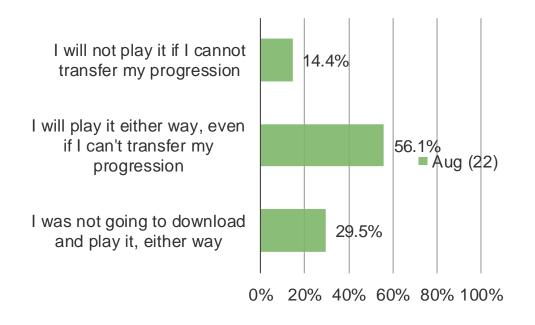

#### It's In The Game

Audience: 1,000 US Video Gamers Date: August 2022

THINKING ABOUT CALL OF DUTY WARZONE 2, WILL THE FACT THAT PROGRESSION TRANSFERS WILL NOT BE ALLOWED BETWEEN WARZONE AND WARZONE 2 IMPACT YOU?

### CALL OF DUTY COLOR

There is slightly higher interest in Call of Duty: Modern Warfare 2 than there is for Call of Duty Warzone 2. Nearly 12% of video gamers in our survey are certain they will buy it (100/100 in likelihood scale) with another 30% indicating a strong likelihood of getting it (76-99 in likelihood scale). Among video gamers, the expectation is that COD MW2 will have a DMZ game mode. The inclusion of a DMZ game mode would convince a small cohort of gamers who aren't buying the game to buy it. Turning to Warzone 2, the inability to transfer progression from Warzone will move a small cohort not to play it.