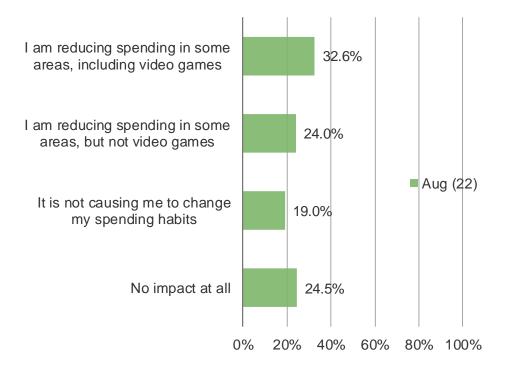

#### It's In The Game

Audience: 1,000 US Video Gamers Date: August 2022

WHICH OF THE FOLLOWING BEST DESCRIBES HOW YOU ARE IMPACTED BY INFLATION AND THE CURRENT ECONOMIC LANDSCAPE (IE, POSSIBLE RECESSION)

### MACRO AND INFLATION

Respondents report that the current economic environment (inflation, possible recession, etc) is resulting in a net increase in their video game playing frequency and a net decrease in their spending. That said, the net decrease in spending in video games is slightly less pronounced than their net decrease in spending on non-essentials in general. We would also note that the top third of spenders on in-game purchases are far more resilient / less likely to be cutting back on video game spending.