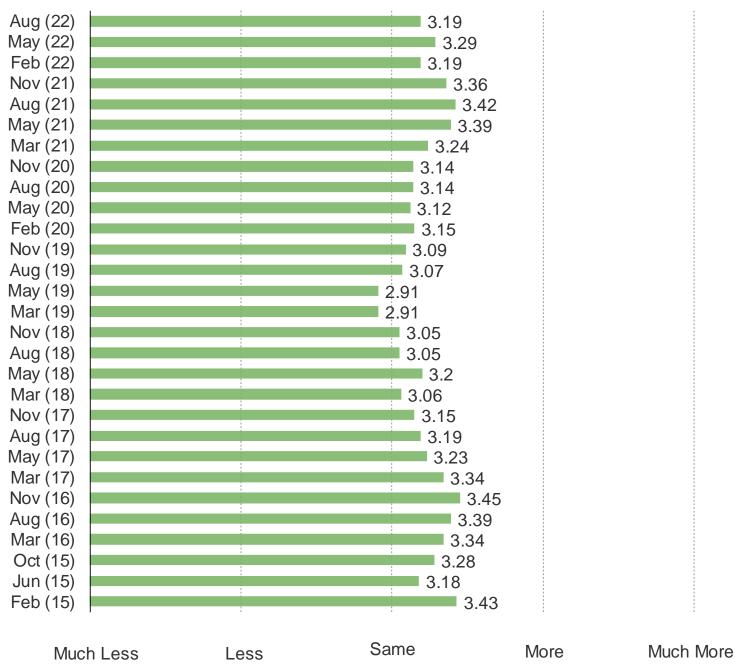

#### WHEN IS THE LAST TIME THAT YOU PURCHASED SOMETHING AT A GAMESTOP STORE?

#### Posed to those who have ever shopped at GameStop Stores or GameStop Online.

FOR PERSONAL USE ONLY—DO NOT FORWARD OR REDISTRIBUTE