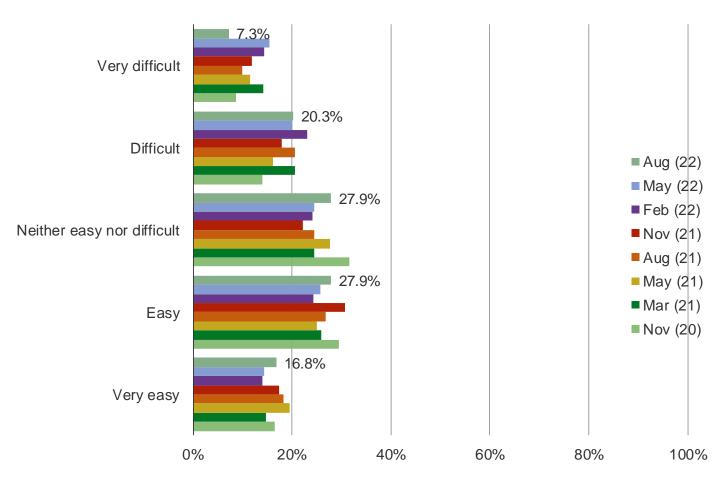

#### WHEN DO YOU EXPECT TO GET IT?

It's In The Game

Audience: 1,000 US Video Gamers Date: August 2022

HOW EASY OR DIFFICULT DO YOU EXPECT IT WILL BE TO FIND THIS ITEM IN STOCK WHEN YOU TRY TO ORDER IT / BUY IT?