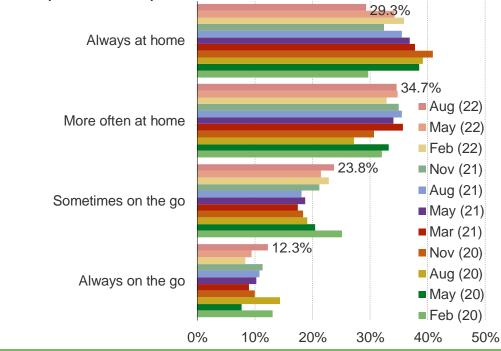

#### FOR EACH OF THE FOLLOWING, WHICH BEST DESCRIBES YOUR USAGE?

**BESPOKE MARKET INTELLIGENCE** 

It's In The Game

Audience: 1,000 US Video Gamers Date: August 2022