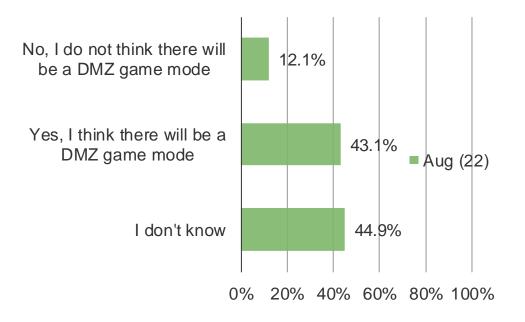

#### DO YOU EXPECT FOR THERE TO BE DMZ GAME MODE IN CALL OF DUTY WARFARE 2?

**BESPOKE MARKET INTELLIGENCE** 

It's In The Game

Audience: 1,000 US Video Gamers Date: August 2022

IF THERE IS A DMZ GAME MODE IN CALL OF DUTY WARFARE 2, WOULD THAT IMPACT HOW INTERESTED YOU ARE IN THE GAME?