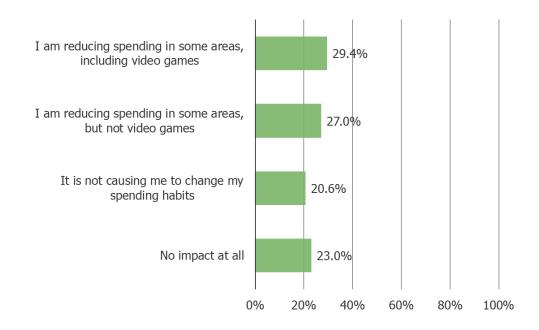

This question was posed to the target audience.

Cross-tab: Respondents who typically spend \$50 or more per month on in-game purchases (top 1/3 of spenders in our survey).

Audience: 1,000 US Video Gamers Date: August 2022

### MACRO AND INFLATION

Respondents report that the current economic environment (inflation, possible recession, etc) is resulting in a net increase in their video game playing frequency and a net decrease in their spending. That said, the net decrease in spending in video games is slightly less pronounced than their net decrease in spending on non-essentials in general. We would also note that the top third of spenders on in-game purchases are far more resilient / less likely to be cutting back on video game spending.