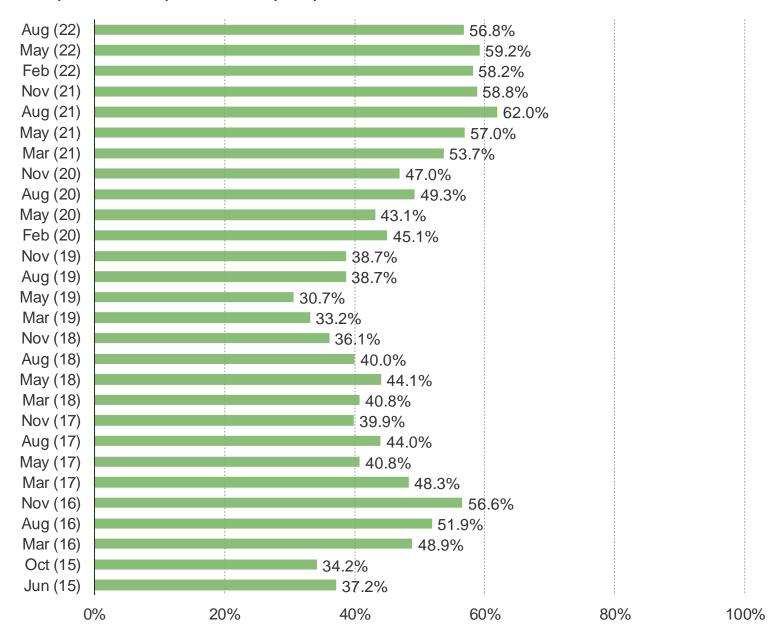

#### HOW LOYAL ARE YOU TO THE MICROSOFT XBOX BRAND?

This question was posed to Xbox Series X or Xbox One Owners.

BESPOKE MARKET INTELLIGENCE

It's In The Game

Audience: 1,000 US Video Gamers Date: August 2022