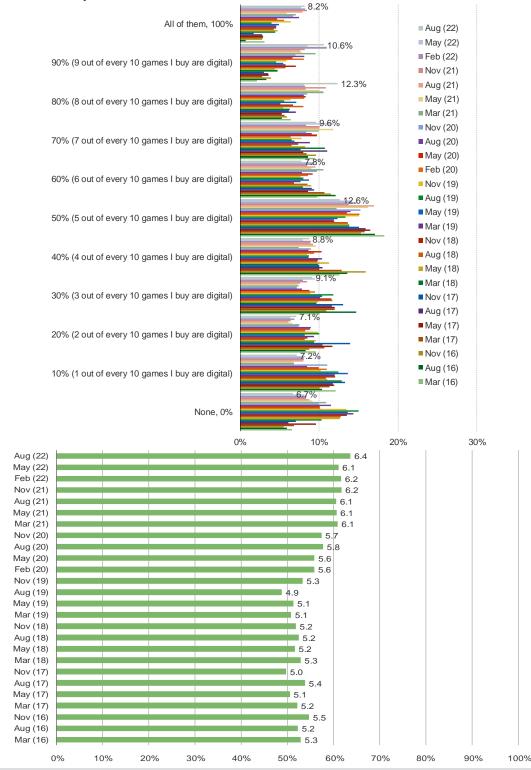

#### WHAT PERCENTAGE OF VIDEO GAMES THAT YOU BUY ARE DIGITAL DOWNLOADS?

# This question was posed to the target audience. Each percentage value below was a multiple choice that they could select.

It's In The Game