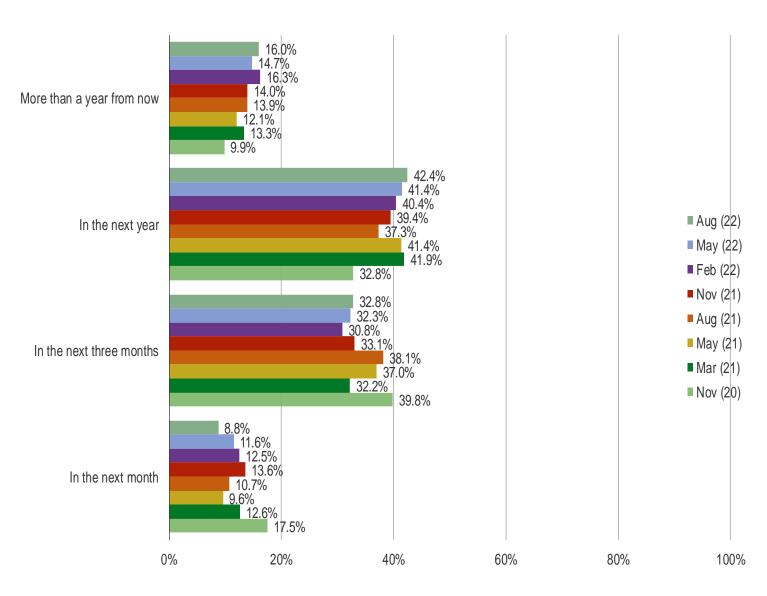

#### WHEN DO YOU EXPECT TO GET IT?

It's In The Game

Audience: 1,000 US Video Gamers Date: August 2022

HOW EASY OR DIFFICULT DO YOU EXPECT IT WILL BE TO FIND THIS ITEM IN STOCK WHEN YOU TRY TO ORDER IT / BUY IT?