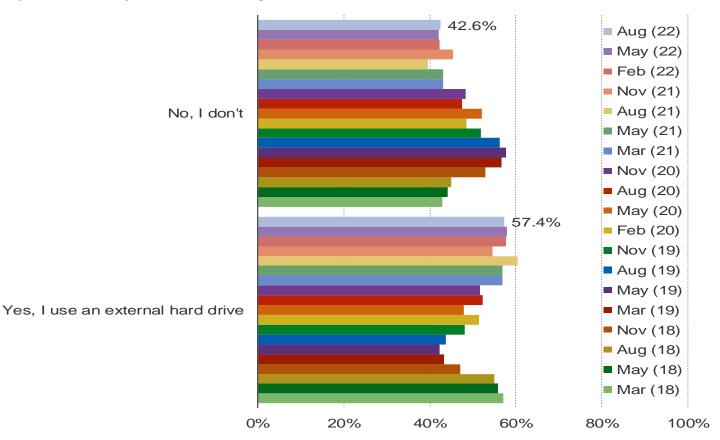

#### It's In The Game

Audience: 1,000 US Video Gamers Date: August 2022

DO YOU USE AN EXTERNAL HARD DRIVE TO STORE DIGITALLY DOWNLOADED GAMES AND CONNECT TO PLAY THEM ON CONSOLES LIKE PS4 OR XBOX ONE?

This question was posed to the target audience.