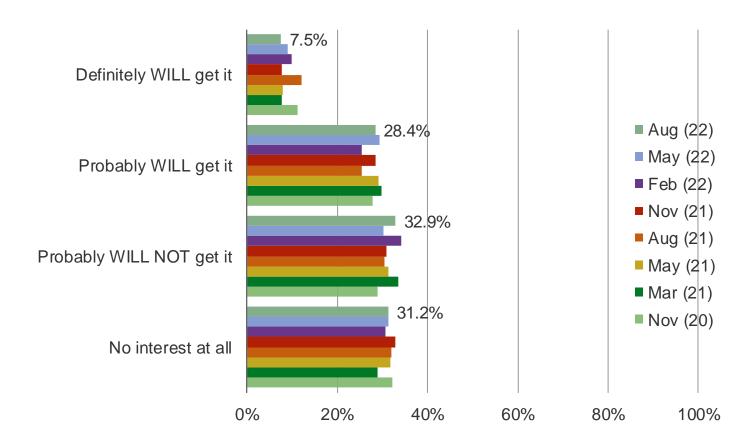

#### WHEN DO YOU EXPECT TO GET IT?

It's In The Game

Audience: 1,000 US Video Gamers Date: August 2022

HOW EASY OR DIFFICULT DO YOU EXPECT IT WILL BE TO FIND THIS ITEM IN STOCK WHEN YOU TRY TO ORDER IT / BUY IT?