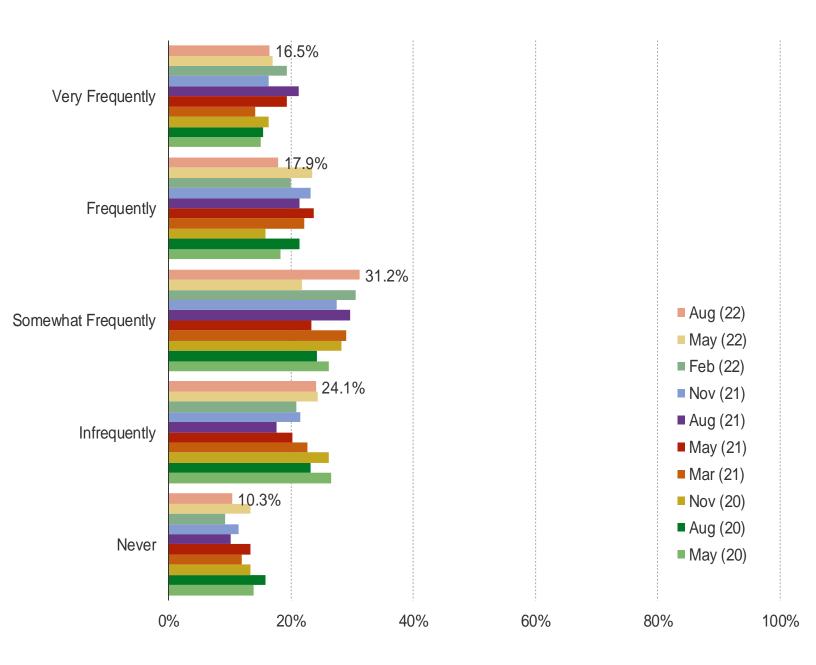

#### HOW OFTEN DO YOU PLAY VIDEO GAMES?

#### This question was posed to the target audience.