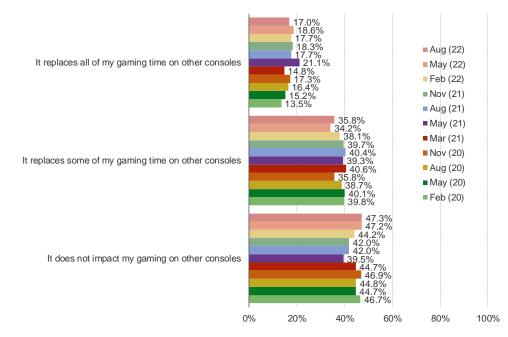

#### DOES THE SWITCH / SWITCH LITE REPLACE / TAKEAWAY GAMING ON OTHER CONSOLES?

This question was posed to Switch/Switch Lite owners who currently own or play other consoles.

BESPOKE MARKET INTELLIGENCE