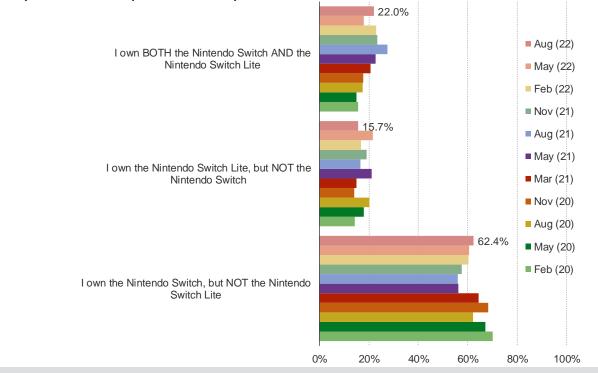

#### WHICH OF THE FOLLOWING BEST DESCRIBES YOU?

This question was posed to respondents who own or ordered the Nintendo Switch.

Audience: 1,000 US Video Gamers Date: August 2022

It's In The Game