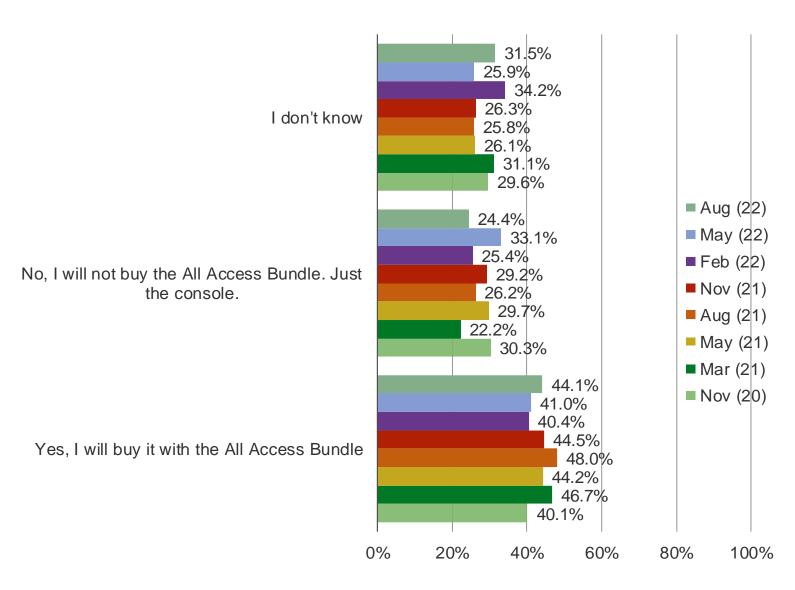

#### WILL YOU BUY IT WITH THE ALL-ACCESS BUNDLE?

It's In The Game

Audience: 1,000 US Video Gamers Date: August 2022

HOW EASY OR DIFFICULT DO YOU EXPECT IT WILL BE TO FIND THIS ITEM IN STOCK WHEN YOU TRY TO ORDER IT / BUY IT?