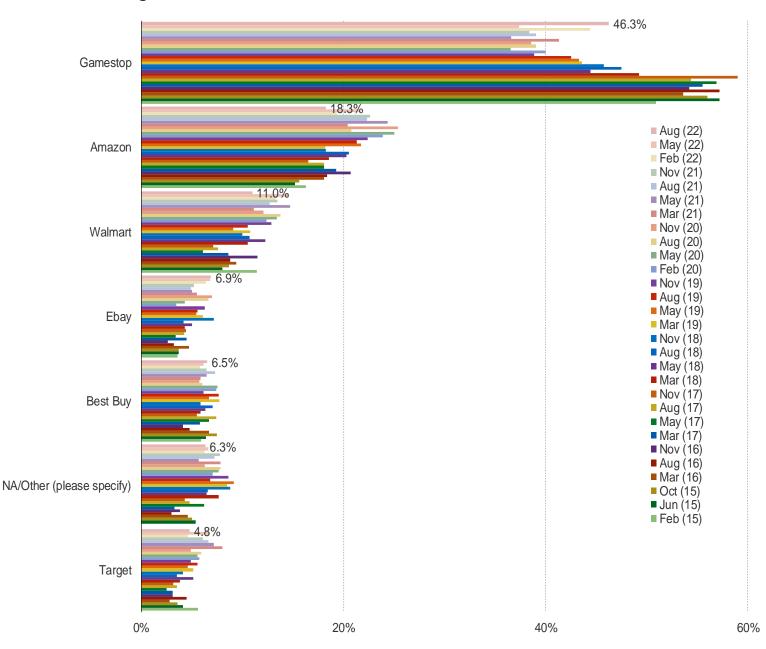

#### IF YOU WERE BUYING A BRAND NEW GAME TODAY, WHERE WOULD YOU PURCHASE IT?

It's In The Game

Audience: 1,000 US Video Gamers Date: August 2022