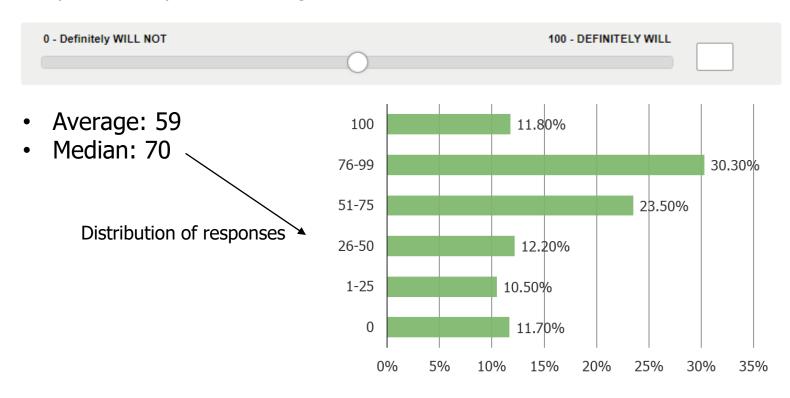

## HOW LIKELY ARE YOU TO BUY CALL OF DUTY: MODERN WARFARE 2 AFTER IT RELEASES ON OCTOBER 28<sup>TH</sup>, 2022?

This question was posed to the target audience.

Likelihood of buying Modern Warfare (0-100), cross-tabulated:

| Crosstab (Filter):                                      | Likelihood of buying Modern Warfare 2 |
|---------------------------------------------------------|---------------------------------------|
| All Respondents                                         | 59                                    |
| Bought Call of Duty in 2021                             | 82                                    |
| Bought Call of Duty in 2020                             | 80                                    |
| Bought Call of Duty in 2019                             | 78                                    |
| Downloaded Warzone                                      | 78                                    |
| Typical interest in COD releases: Extremely interested  | 91                                    |
| Typical interest in COD releases: Very Interested       | 78                                    |
| Typical interest in COD releases: Somewhat Interested   | 58                                    |
| Typical interest in COD releases: Not so interested     | 28                                    |
| Typical interest in COD releases: Not at all interested | 8                                     |

### CALL OF DUTY COLOR

There is slightly higher interest in Call of Duty: Modern Warfare 2 than there is for Call of Duty Warzone 2. Nearly 12% of video gamers in our survey are certain they will buy it (100/100 in likelihood scale) with another 30% indicating a strong likelihood of getting it (76-99 in likelihood scale). Among video gamers, the expectation is that COD MW2 will have a DMZ game mode. The inclusion of a DMZ game mode would convince a small cohort of gamers who aren't buying the game to buy it. Turning to Warzone 2, the inability to transfer progression from Warzone will move a small cohort not to play it.