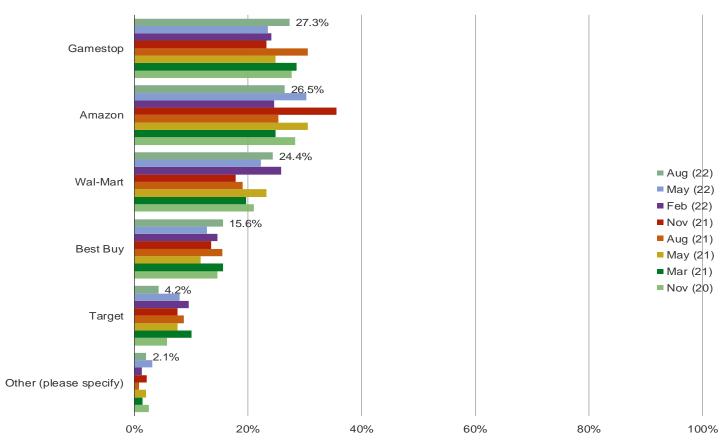

#### FROM WHERE WOULD YOU BE MOST LIKELY TO BUY THE PS5 FROM?

It's In The Game

Audience: 1,000 US Video Gamers Date: August 2022