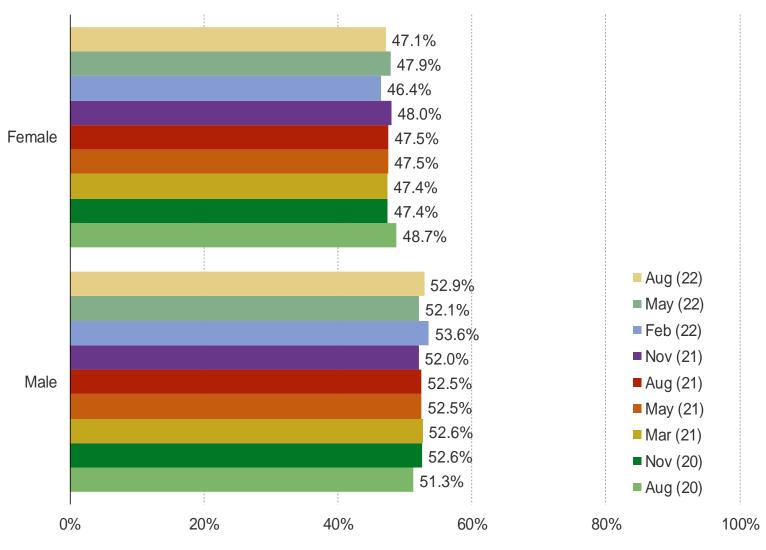

Date: August 2022

#### PUBLISHER POPULARITY (GAINING POPULARITY MINUS LOSING POPULARITY)

### Posed to the target audience



It's In The Game

Audience: 1,000 US Video Gamers Date: August 2022

#### WHICH OF THE FOLLOWING PUBLISHERS DO YOU THINK PUTS OUT THE BEST GAMES?

#### Posed to the target audience



# DEMOGRAPHICS

FOR PERSONAL USE ONLY-DO NOT FORWARD OR REDISTRIBUTE

#### **BESPOKE MARKET INTELLIGENCE**

It's In The Game

# www.bespokeintel.com

Audience: 1,000 US Video Gamers Date: August 2022

#### AGE

### Posed to the target audience



## www.bespokeintel.com

Audience: 1,000 US Video Gamers Date: August 2022

#### INCOME



#### **BESPOKE MARKET INTELLIGENCE**

### It's In The Game

# www.bespokeintel.com

Audience: 1,000 US Video Gamers Date: August 2022

#### GENDER