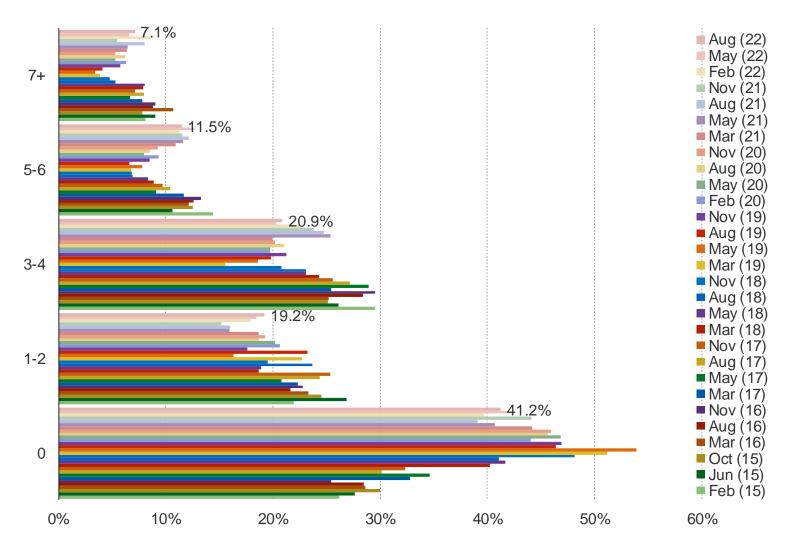

NG YOU CURRENTLY DO AT GAMESTOP WITH THE AMOUNT ONE YEAR AGO?



BESPOKE MARKET INTELLIGENCE

It's In The Game

Audience: 1,000 US Video Gamers Date: August 2022

# HOW WOULD YOU COMPARE THE AMOUNT OF TRADE-INS YOU ARE CURRENTLY DOING AT GAMESTOP VS ONE YEAR AGO?



#### BESPOKE MARKET INTELLIGENCE

#### It's In The Game

Audience: 1,000 US Video Gamers Date: August 2022

# HAS THE ABILITY TO DOWNLOAD GAMES DIGITALLY IMPACTED THE AMOUNT OF MONEY YOU SPEND AT GAMESTOP?



BESPOKE MARKET INTELLIGENCE

#### It's In The Game

Audience: 1,000 US Video Gamers Date: August 2022

### HOW MUCH DO YOU EXPECT TO SHOP AT GAMESTOP IN THE NEXT TWELVE MONTHS?



It's In The Game

Audience: 1,000 US Video Gamers Date: August 2022

#### HOW MANY USED GAMES HAVE YOU SOLD TO GAMESTOP IN THE PAST 12 MONTHS?



#### It's In The Game

Audience: 1,000 US Video Gamers Date: August 2022

#### HOW MANY USED GAMES HAVE YOU BOUGHT FROM GAMESTOP IN THE PAST 12 MONTHS?



#### It's In The Game

Audience: 1,000 US Video Gamers Date: August 2022

# "I RELY ON THE KNOWLEDGE OF GAMESTOP STORE ASSOCIATES AS PART OF MY VIDEO GAME BUYING, SELLING, DOWNLOADING, AND PLAYING EXPERIENCE."



It's In The Game

Audience: 1,000 US Video Gamers Date: August 2022

#### WHERE DO YOU PREFER TO BUY USED VIDEO GAMES?

#### Posed to the target audience.



It's In The Game

## FORTNITE

FOR PERSONAL USE ONLY-DO NOT FORWARD OR REDISTRIBUTE

It's In The Game

Audience: 1,000 US Video Gamers Date: August 2022

#### HAVE YOU PLAYED FORTNITE? (SELECT ALL THAT APPLY)

This question was posed to the target audience.



#### HOW OF