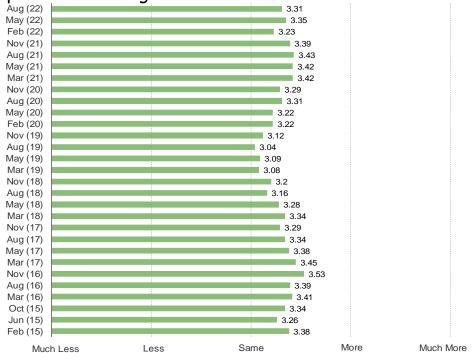

#### COMPARED TO A YEAR AGO, ARE PURCHASING VIDEO GAMES MORE OR LESS OFTEN?

|          |       | Less Often | Same  | More Often |       |      |
|----------|-------|------------|-------|------------|-------|------|
| Aug (22) | 18.4% |            | 49.7% |            | 32.0% |      |
| May (22) | 14.8% |            | 53.5% |            | 31.7% |      |
| Feb (22) | 18.4% |            | 49.9% |            | 31.8% |      |
| Nov (21) | 14.7% |            | 52.0% |            | 33.3% |      |
| Aug (21) | 14.7% | 4          | 8.4%  |            | 36.9% |      |
| May (21) | 13.1% | 5          | 1.3%  |            | 35.6% |      |
| Mar (21) | 15.0% |            | 49.8% |            | 35.2% |      |
| Nov (20) | 17.2% |            | 51.1% |            | 31.7% |      |
| Aug (20) | 16.1% |            | 50.8% |            | 33.1% |      |
| May (20) | 14.4% |            | 54.8% |            | 30.8% |      |
| Feb (20) | 13.6% |            | 54.3% |            | 32.2% |      |
| Nov (19) | 17.2% |            | 55.6% |            | 27.2% |      |
| Aug (19) | 18.7% |            | 56.7% |            | 24.6% |      |
| May (19) | 17.7% |            | 61.1% |            | 21.2% |      |
| Mar (19) | 20.4% |            | 55.3% |            | 24.3% |      |
| Nov (18) | 16.6% |            | 56.8% |            | 26.6% |      |
| Aug (18) | 17.6% |            | 57.3% |            | 25.1% |      |
| May (18) | 14.0% |            | 52.6% |            | 33.4% |      |
| Mar (18) | 13.1% |            | 55,0% |            | 31.9% |      |
| 0%       | 6     | 20%        | 40%   | 60%        | 80%   | 100% |

#### **BESPOKE MARKET INTELLIGENCE**

## www.bespokeintel.com

It's In The Game

Audience: 1,000 US Video Gamers Date: August 2022