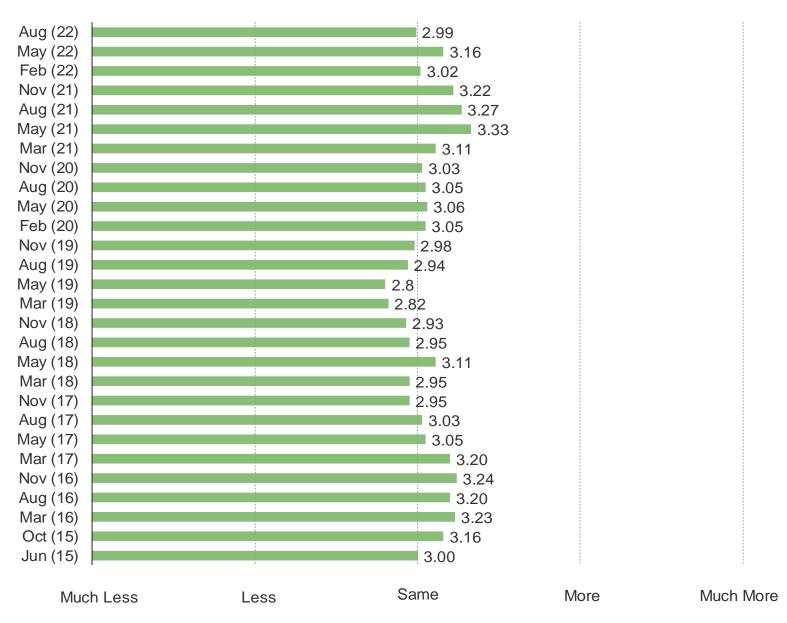

### HOW MUCH DO YOU EXPECT TO SHOP AT GAMESTOP IN THE NEXT TWELVE MONTHS?

It's In The Game

Audience: 1,000 US Video Gamers Date: August 2022