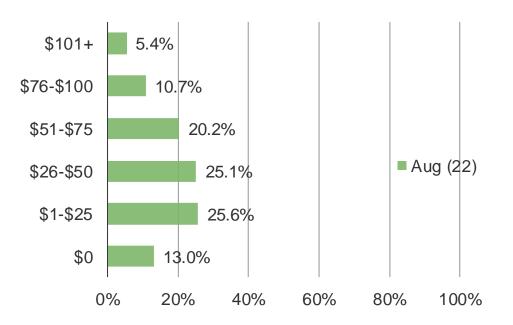

#### HOW MUCH MONEY DO YOU TYPICALLY SPEND PER MONTH ON IN-GAME PURCHASES?

This question was posed to the target audience.

Aug (22)

May (22)

Feb (22)
Nov (21)

Aug (21)

It's In The Game

Audience: 1,000 US Video Gamers Date: August 2022