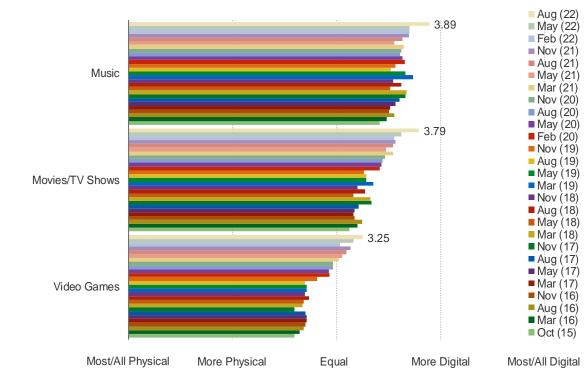

## DIGITAL MARKET SHARE

## HOW OFTEN ARE YOU DOWNLOADING NEW RELEASE DIGITAL GAMES NOW COMPARED TO 12 MONTHS AGO?