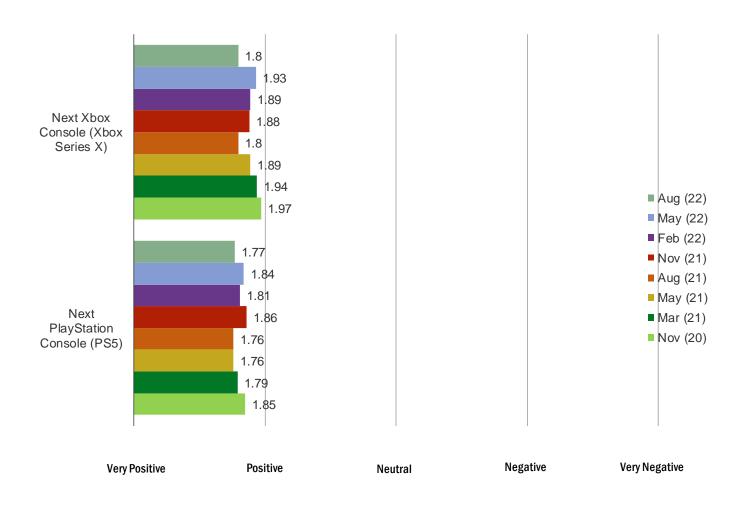

#### WHAT IS YOUR OPINION OF THE SPECS AND FEATURES OF THIS CONSOLE?

Posed to members of the target audience who said they have heard about each of the following upcoming consoles.

**BESPOKE MARKET INTELLIGENCE** 