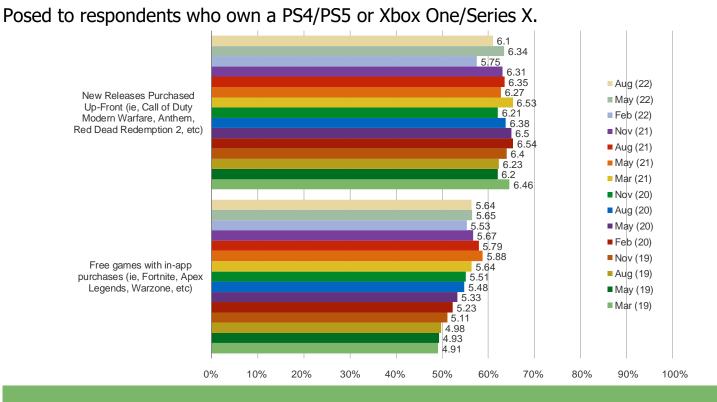

### HOW MUCH OF YOUR GAME PLAYING TIME GETS ALLOCATED TO THE FOLLOWING?

#### HOW MUCH OF YOUR GAME SPENDING BUDGET GETS ALLOCATED TO THE FOLLOWING?

### Posed to respondents who own a PS4/PS5 or Xbox One/Series X.

It's In The Game

Audience: 1,000 US Video Gamers Date: August 2022