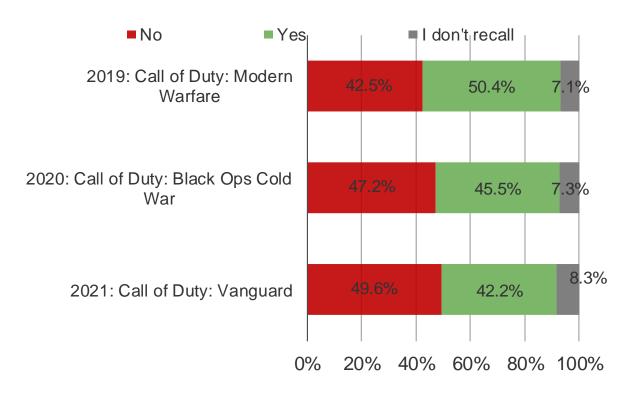

#### DID YOU PURCHASE OR DOWNLOAD ANY OF THE FOLLOWING CALL OF DUTY GAMES AT ANY TIME?

It's In The Game

Audience: 1,000 US Video Gamers Date: August 2022