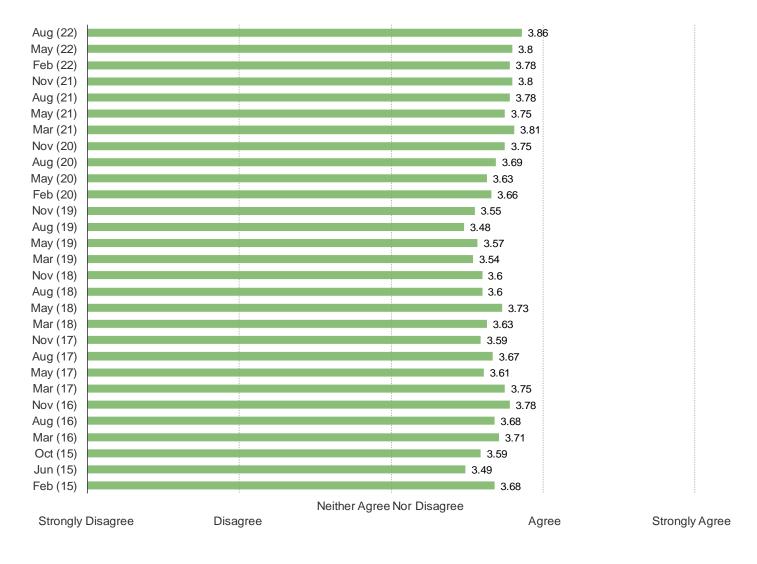

#### "EVENTUALLY, ALL GAMES WILL BE PURCHASED OR DOWNLOADED DIGITALLY"

It's In The Game

Audience: 1,000 US Video Gamers Date: August 2022