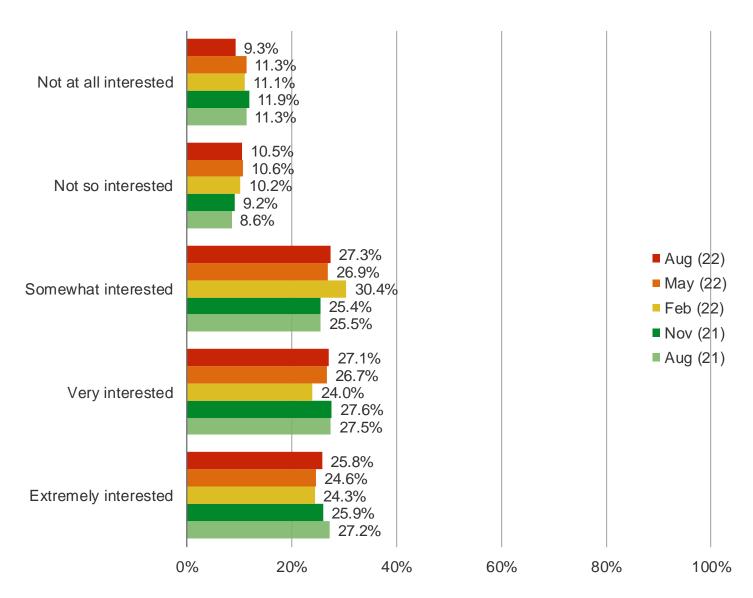

#### IN GENERAL, HOW INTERESTED ARE YOU TYPICALLY IN CALL OF DUTY RELEASES?

It's In The Game

Audience: 1,000 US Video Gamers Date: August 2022