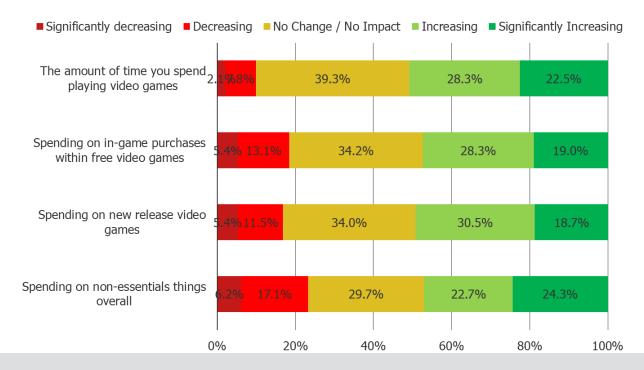

#### This question was posed to the target audience.

Cross-tab: Respondents who typically spend \$50 or more per month on in-game purchases (top 1/3 of spenders in our survey).

It's In The Game

Audience: 1,000 US Video Gamers Date: August 2022

### MACRO AND INFLATION

Respondents report that the current economic environment (inflation, possible recession, etc) is resulting in a net increase in their video game playing frequency and a net decrease in their spending. That said, the net decrease in spending in video games is slightly less pronounced than their net decrease in spending on non-essentials in general. We would also note that the top third of spenders on in-game purchases are far more resilient / less likely to be cutting back on video game spending.