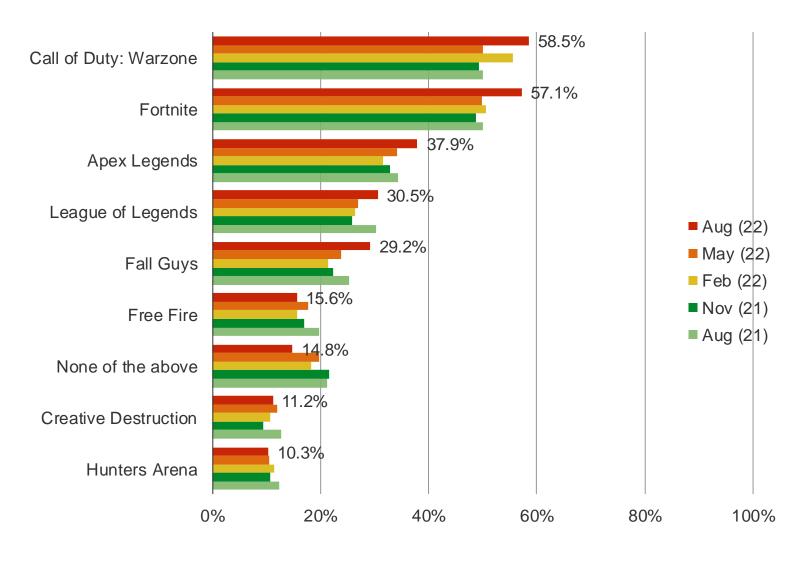

#### HAVE YOU EVER PLAYED THE FOLLOWING VIDEO GAMES? SELECT ALL THAT APPLY

This question was posed to all respondents.

It's In The Game

Audience: 1,000 US Video Gamers Date: August 2022