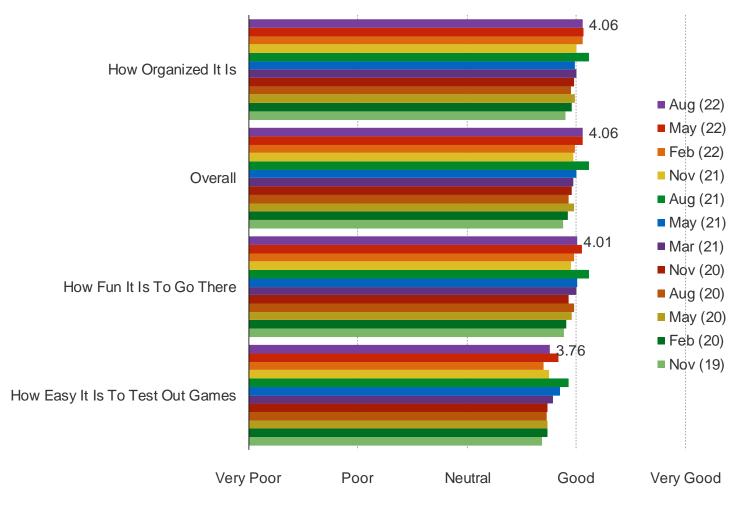

#### HOW WOULD YOU RATE THE IN-STORE SHOPPING EXPERIENCE AT GAMESTOP?

BESPOKE MARKET INTELLIGENCE