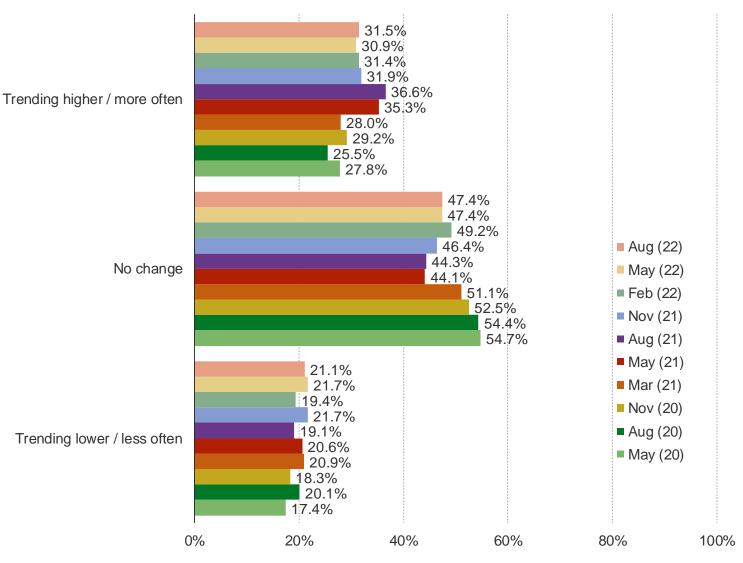

## HAS YOUR SPENDING ON DOWNLOADABLE CONTENT WITHIN GAMES ON XBOX ONE OR THE SERIES X BEEN TRENDING HIGHER OR LOWER OVER TIME?

#### Posed to Xbox Series X or Xbox One owners.

It's In The Game

Audience: 1,000 US Video Gamers Date: August 2022

HOW OFTEN DO YOU SPEND MONEY ON DOWNLOADABLE CONTENT WITHIN GAMES YOU PLAY ON PS4/PS5?