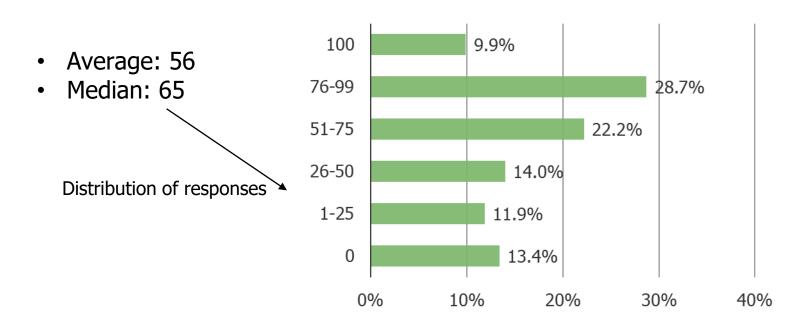

## HOW LIKELY ARE YOU TO BUY CALL OF DUTY: MODERN WARFARE 2 AFTER IT RELEASES ON OCTOBER 28<sup>TH</sup>, 2022?

This question was posed to the target audience.

Likelihood of buying Modern Warfare (0-100), cross-tabulated: