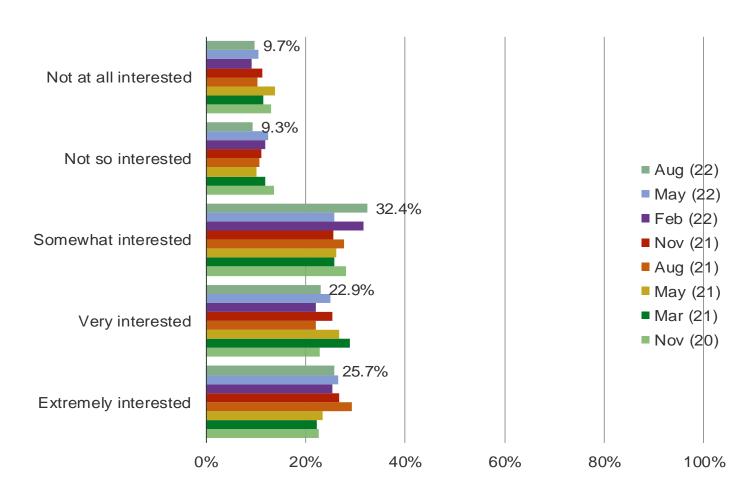

#### IN GENERAL, HOW INTERESTED ARE YOU TYPICALLY IN CALL OF DUTY RELEASES?

It's In The Game

Audience: 1,000 US Video Gamers Date: August 2022