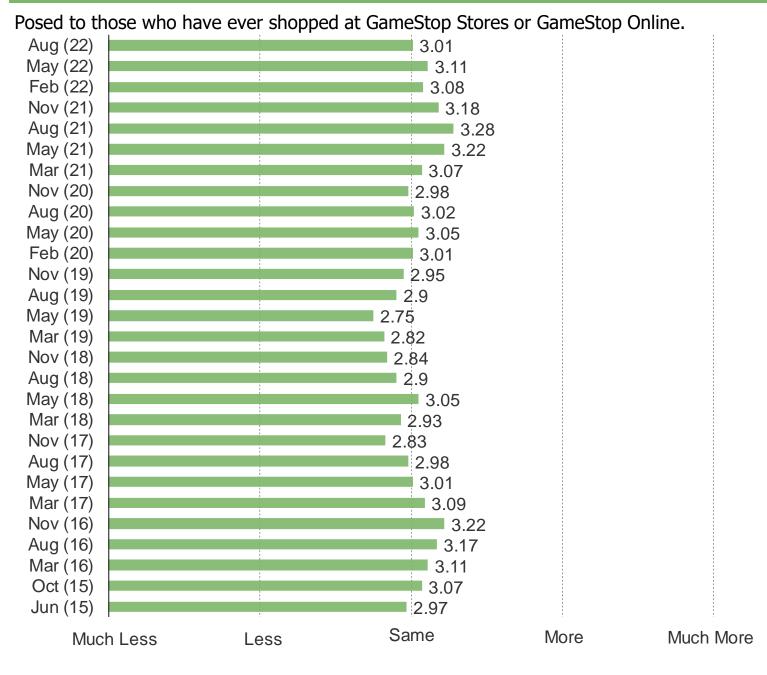

## HOW DO YOU COMPARE THE AMOUNT OF SHOPPING YOU CURRENTLY DO AT GAMESTOP WITH THE AMOUNT ONE YEAR AGO?

BESPOKE MARKET INTELLIGENCE

It's In The Game

Audience: 1,000 US Video Gamers Date: August 2022