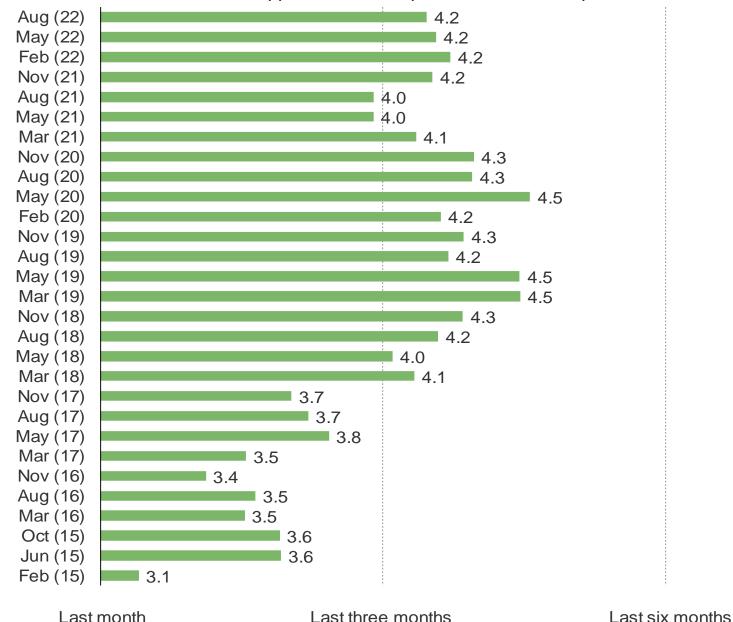

## HOW DO YOU COMPARE THE AMOUNT OF SHOPPING YOU CURRENTLY DO AT GAMESTOP WITH THE AMOUNT ONE YEAR AGO?

BESPOKE MARKET INTELLIGENCE

It's In The Game

Audience: 1,000 US Video Gamers Date: August 2022