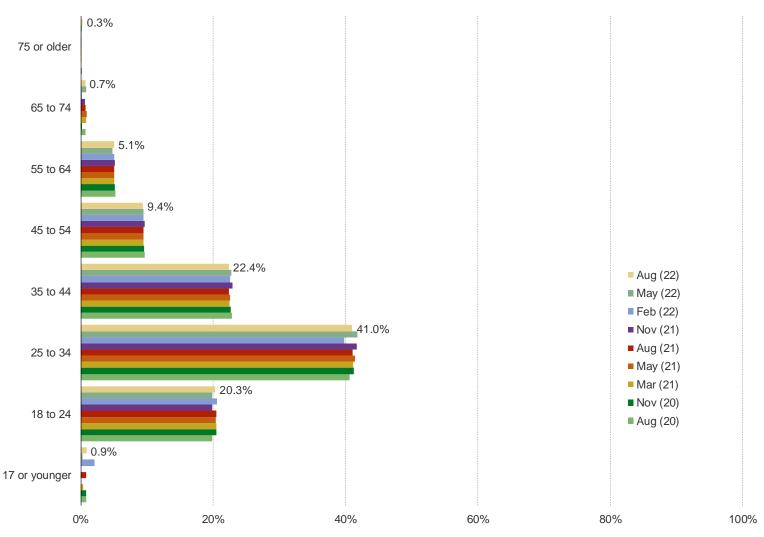

WNLOADED GAMES AND CONNECT TO PLAY THEM ON CONSOLES LIKE PS4 OR XBOX ONE?

This question was posed to the target audience.



# PUBLISHERS

FOR PERSONAL USE ONLY-DO NOT FORWARD OR REDISTRIBUTE

It's In The Game

Audience: 1,000 US Video Gamers Date: August 2022

#### PUBLISHER POPULARITY (GAINING POPULARITY MINUS LOSING POPULARITY)

### Posed to the target audience



It's In The Game

Audience: 1,000 US Video Gamers Date: August 2022

#### WHICH OF THE FOLLOWING PUBLISHERS DO YOU THINK PUTS OUT THE BEST GAMES?

#### Posed to the target audience



# DEMOGRAPHICS

FOR PERSONAL USE ONLY-DO NOT FORWARD OR REDISTRIBUTE

#### **BESPOKE MARKET INTELLIGENCE**

It's In The Game

# www.bespokeintel.com

Audience: 1,000 US Video Gamers Date: August 2022

#### AGE

### Posed to the target audience



## www.bespokeintel.com

Audience: 1,000 US Video Gamers Date: August 2022

#### INCOME



#### **BESPOKE MARKET INTELLIGENCE**

### It's In The Game

# www.bespokeintel.com

Audience: 1,000 US Video Gamers Date: August 2022

#### GENDER