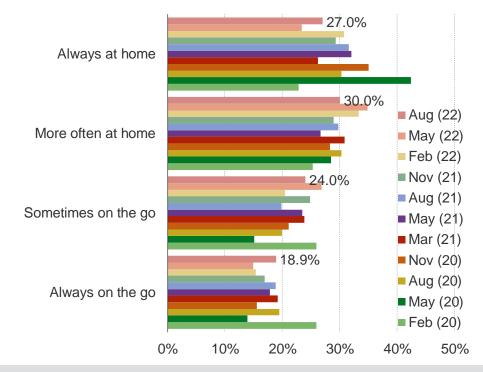

## HAS THE EASING OF COVID FEARS/SOCIAL DISTANCING MEASURES CAUSED YOU TO CHANGE THE FOLLOWING?