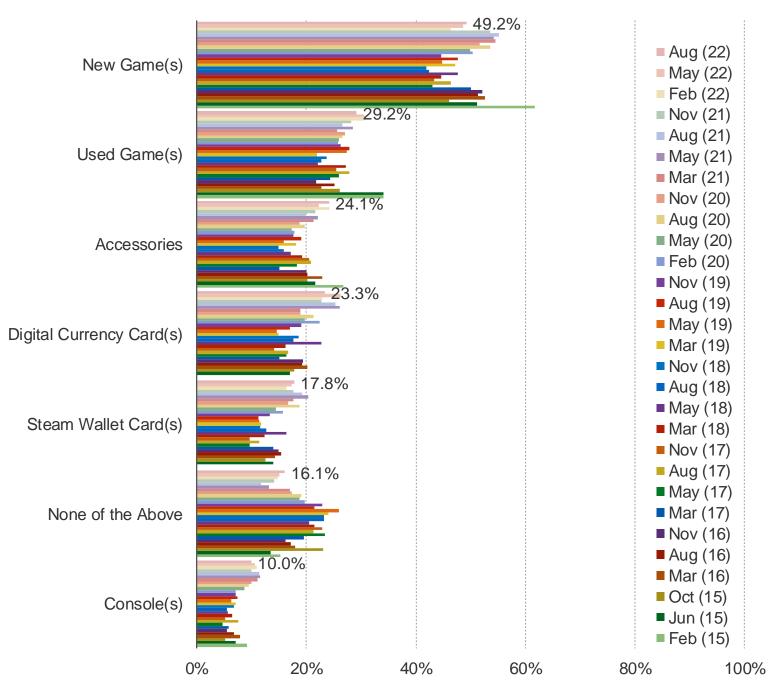

#### HOW MANY USED GAMES HAVE YOU SOLD TO GAMESTOP IN THE PAST 12 MONTHS?

#### It's In The Game

Audience: 1,000 US Video Gamers Date: August 2022