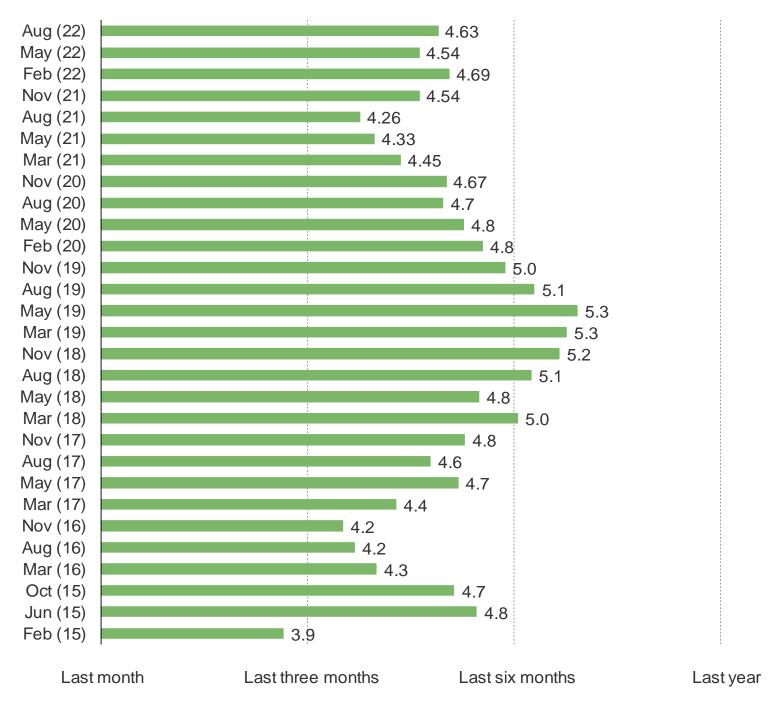

#### HOW MANY GAMES HAVE YOU PURCHASED SO FAR FOR THE SWITCH?

#### This question was posed to the target audience that owns a Nintendo Switch

Audience: 1,000 US Video Gamers Date: August 2022