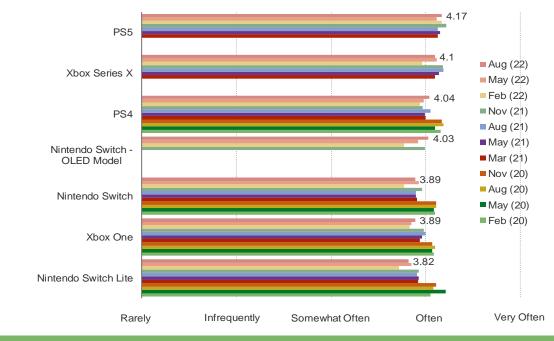

#### HOW OFTEN DO YOU USE THIS CONSOLE?

#### This question was posed to users of each of the following.