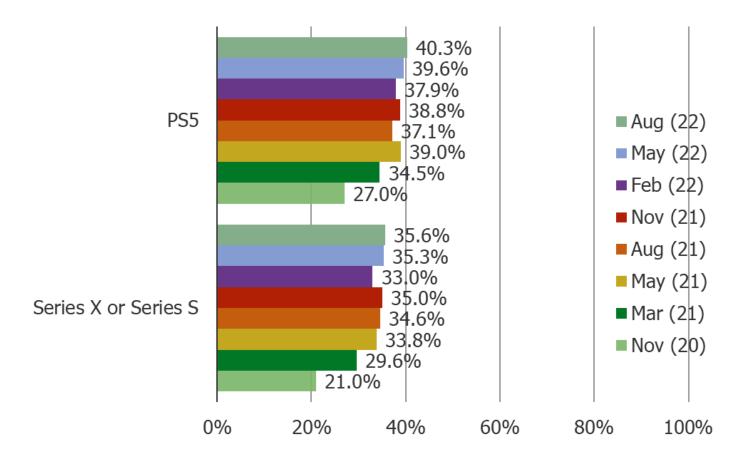

#### HAVE YOU PURCHASED OR PRE-ORDERED ANY OF THE FOLLOWING CONSOLES?

#### Posed to the target audience.

It's In The Game

Audience: 1,000 US Video Gamers Date: August 2022