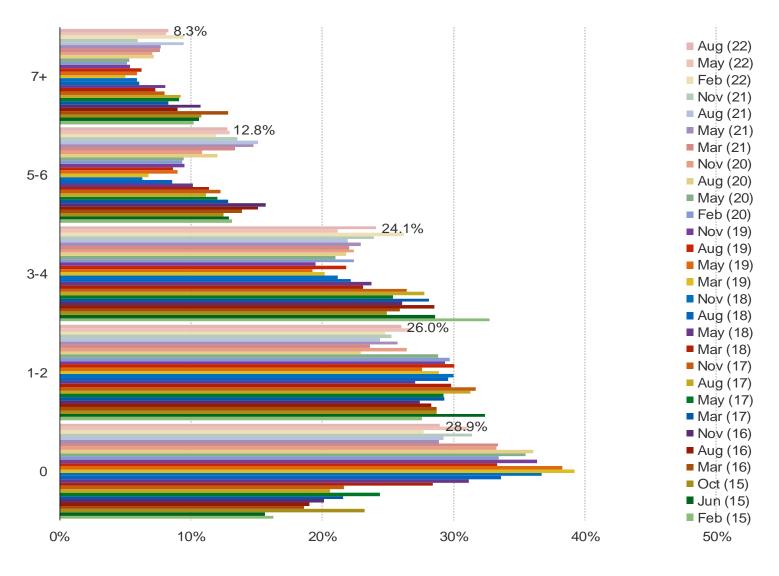

#### HOW MANY TITLES DO YOU PLAY PER YEAR?

#### This question was posed to the target audience.

FOR PERSONAL USE ONLY-DO NOT FORWARD OR REDISTRIBUTE