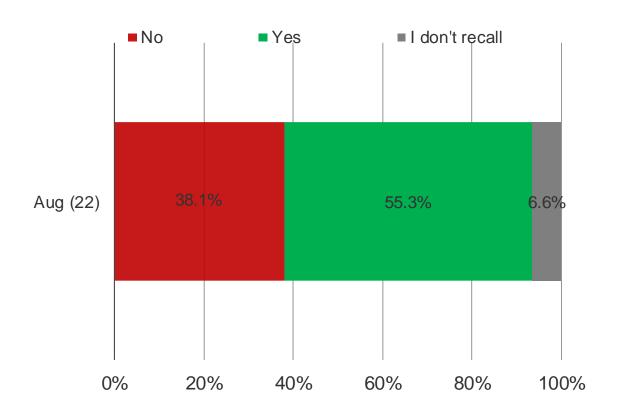

#### It's In The Game

Audience: 1,000 US Video Gamers Date: August 2022

THINKING ABOUT CALL OF DUTY WARZONE 2, WILL THE FACT THAT PROGRESSION TRANSFERS WILL NOT BE ALLOWED BETWEEN WARZONE AND WARZONE 2 IMPACT YOU?