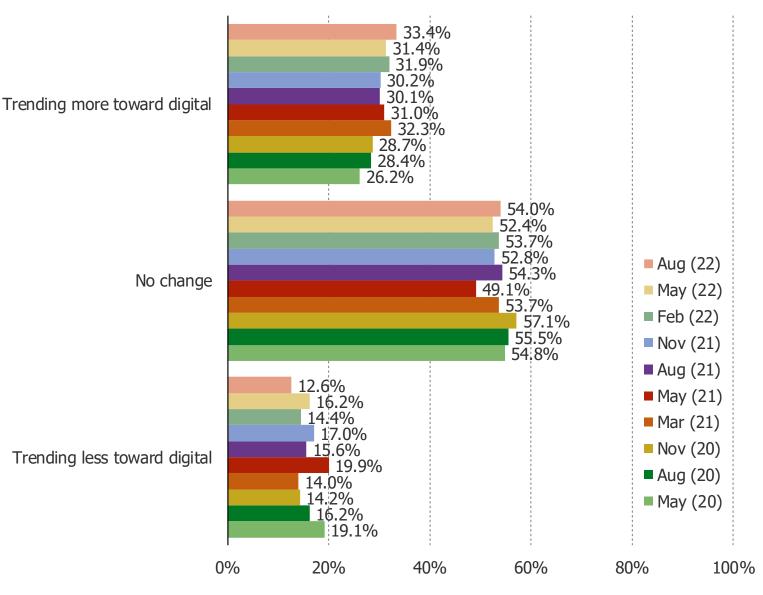

## DO YOU EXPECT TO INCREASE OR DECREASE THE NUMBER OF GAMES THAT YOU PURCHASE VIA DIGITAL DOWNLOAD IN THE NEXT 12 MONTHS?

#### This question was posed to the target audience.

It's In The Game

Audience: 1,000 US Video Gamers Date: August 2022

FOR THOSE WHO EXPECT TO BUY THE SAME OR LESS DIGITAL GAMES IN THE NEXT 12 MONTHS, WHY DO YOU PREFER PHYSICAL GAMES?

This question was posed to the target audience who does not plan to increase digital game purchasing in the next 12 months.

BESPOKE MARKET INTELLIGENCE