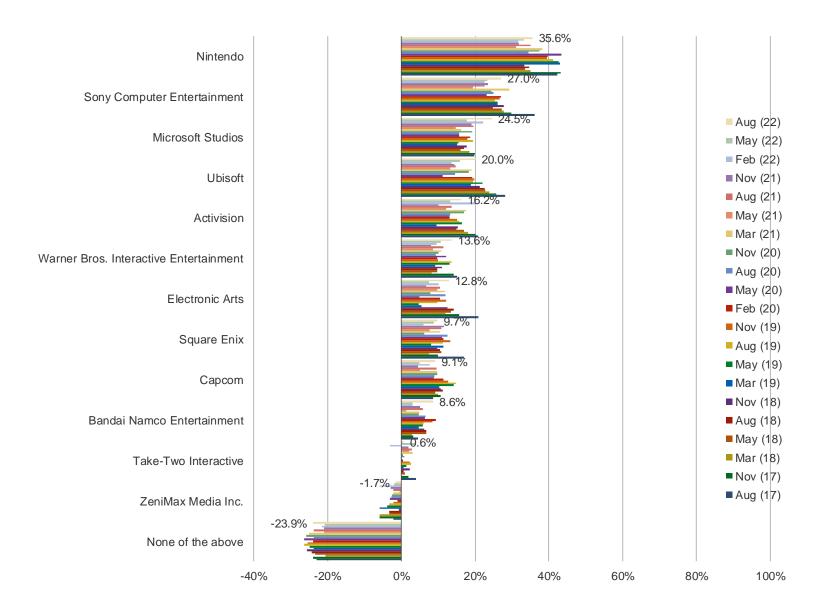

#### PUBLISHER POPULARITY (GAINING POPULARITY MINUS LOSING POPULARITY)

### Posed to the target audience

It's In The Game

Audience: 1,000 US Video Gamers Date: August 2022