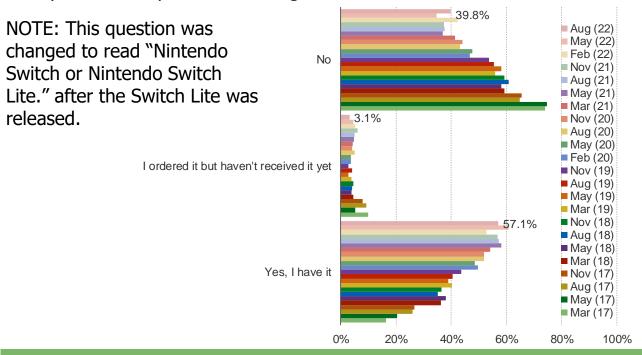

#### HAVE YOU PURCHASED OR PRE-ORDERED ANY OF THE FOLLOWING CONSOLES?

#### Posed to the target audience.

It's In The Game

Audience: 1,000 US Video Gamers Date: August 2022