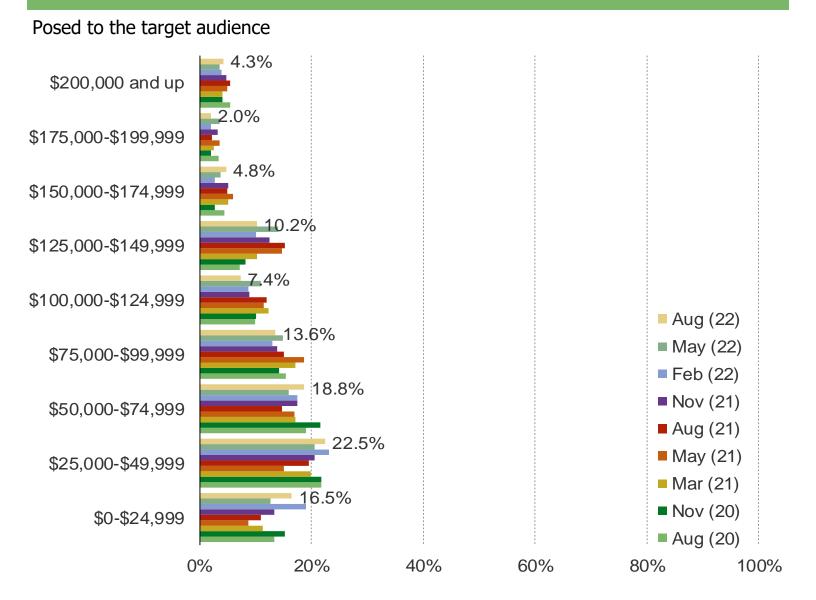

#### INCOME

#### **BESPOKE MARKET INTELLIGENCE**

### It's In The Game

# www.bespokeintel.com

Audience: 1,000 US Video Gamers Date: August 2022