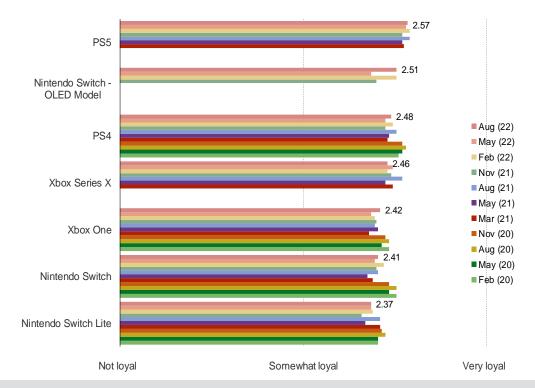

#### HOW LOYAL ARE YOU TO...

#### This question was posed to users of each of the following.