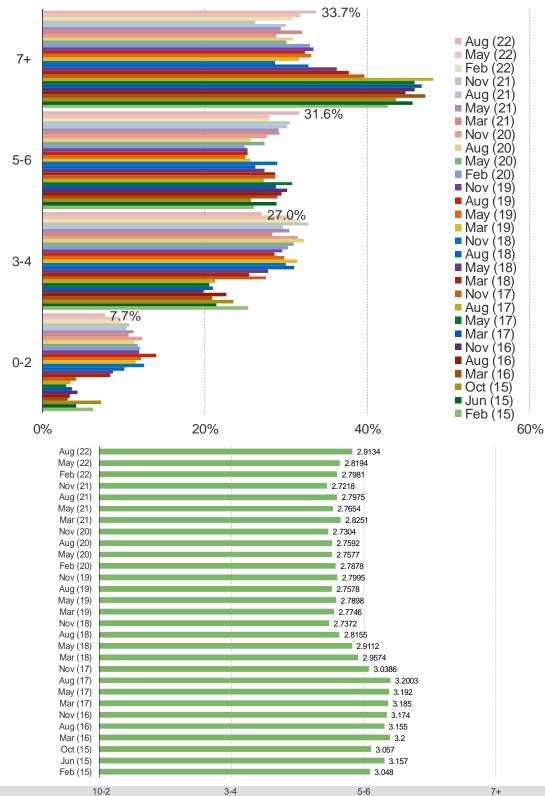

MPACT HOW INTERESTED YOU ARE IN THE GAME?



**BESPOKE MARKET INTELLIGENCE** 

#### It's In The Game

Audience: 1,000 US Video Gamers Date: August 2022

THINKING ABOUT CALL OF DUTY WARZONE 2, WILL THE FACT THAT PROGRESSION TRANSFERS WILL NOT BE ALLOWED BETWEEN WARZONE AND WARZONE 2 IMPACT YOU?



## VIDEO GAME ENGAGEMENT TRENDS

BESPOKE MARKET INTELLIGENCE

#### It's In The Game

Audience: 1,000 US Video Gamers Date: August 2022

#### HOW OFTEN DO YOU PLAY VIDEO GAMES?

#### This question was posed to the target audience.



#### FOR EACH OF THE FOLLOWING, WHICH BEST DESCRIBES YOUR USAGE?



**BESPOKE MARKET INTELLIGENCE** 

It's In The Game

Audience: 1,000 US Video Gamers Date: August 2022

#### HOW MANY TITLES DO YOU PLAY PER YEAR?

#### This question was posed to the target audience.



FOR PERSONAL USE ONLY-DO NOT FORWARD OR REDISTRIBUTE

#### BESPOKE MARKET INTELLIGENCE

## www.bespokeintel.com

It's In The Game

Audience: 1,000 US Video Gamers Date: August 2022

#### COMPARED TO A YEAR AGO, ARE PURCHASING VIDEO GAMES MORE OR LESS OFTEN?

|          |       | Less Often | Same  | More Often |       |      |
|----------|-------|------------|-------|------------|-------|------|
| Aug (22) | 18.4% |            | 49.7% |            | 32.0% |      |
| May (22) | 14.8% |            | 53.5% |            | 31.7% |      |
| Feb (22) | 18.4% |            | 49.9% |            | 31.8% |      |
| Nov (21) | 14.7% |            | 52.0% |            | 33.3% |      |
| Aug (21) | 14.7% | 4          | 8.4%  |            | 36.9% |      |
| May (21) | 13.1% | 5          | 1.3%  |