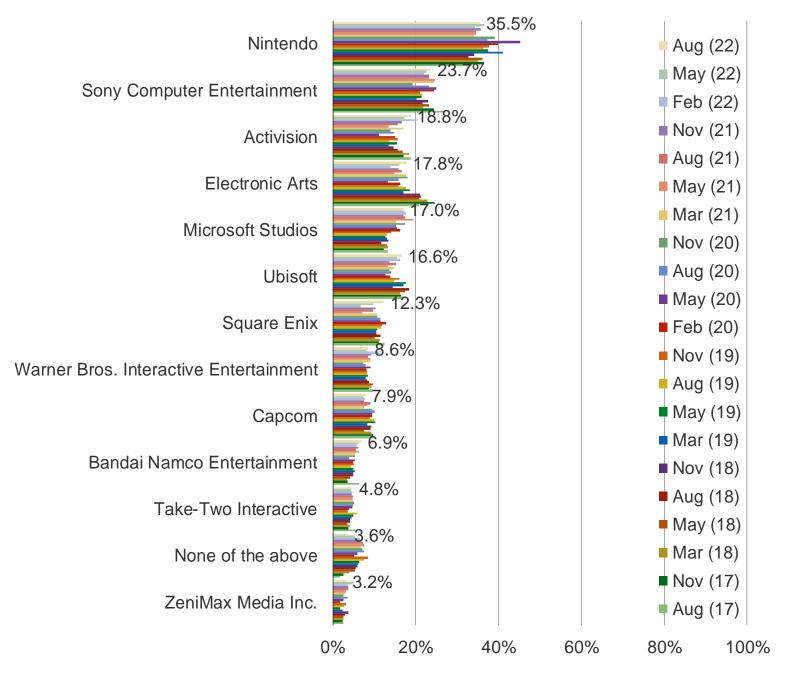

#### WHICH OF THE FOLLOWING PUBLISHERS DO YOU THINK PUTS OUT THE BEST GAMES?

#### Posed to the target audience