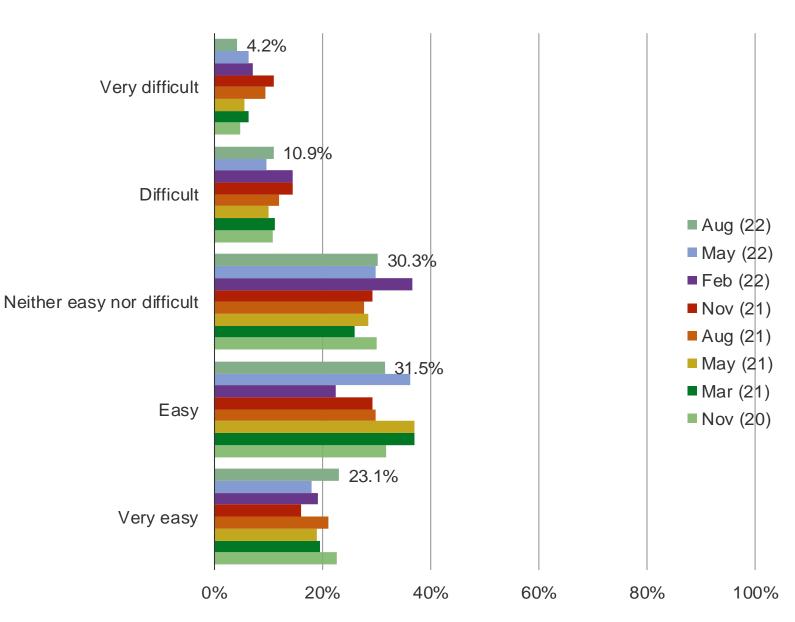

#### WHEN DO YOU EXPECT TO GET IT?

It's In The Game

Audience: 1,000 US Video Gamers Date: August 2022

HOW EASY OR DIFFICULT DO YOU EXPECT IT WILL BE TO FIND THIS ITEM IN STOCK WHEN YOU TRY TO ORDER IT / BUY IT?