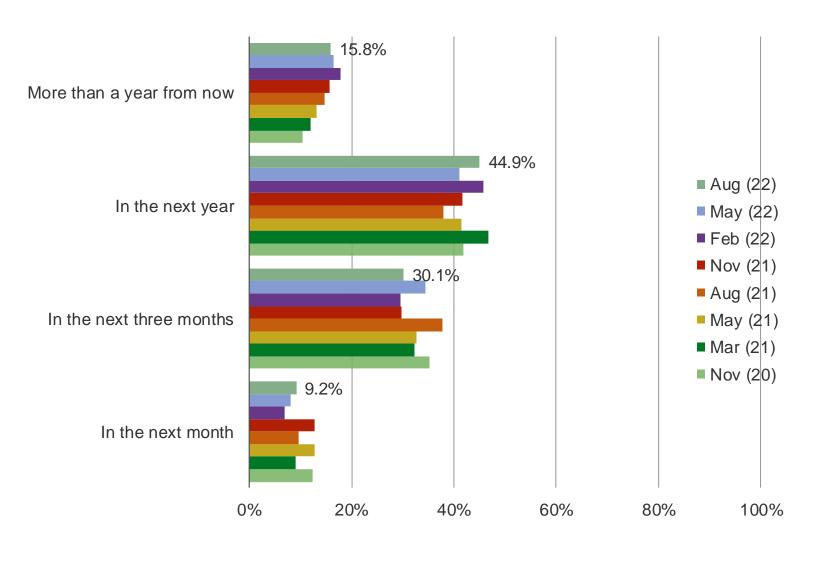

#### WHEN DO YOU EXPECT TO GET IT?

It's In The Game

Audience: 1,000 US Video Gamers Date: August 2022

HOW EASY OR DIFFICULT DO YOU EXPECT IT WILL BE TO FIND THIS ITEM IN STOCK WHEN YOU TRY TO ORDER IT / BUY IT?