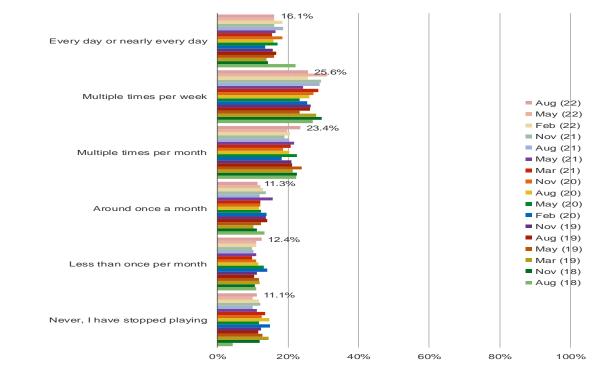

#### HOW OFTEN DO YOU PLAY VIDEO GAMES?

#### This question was posed to the target audience.