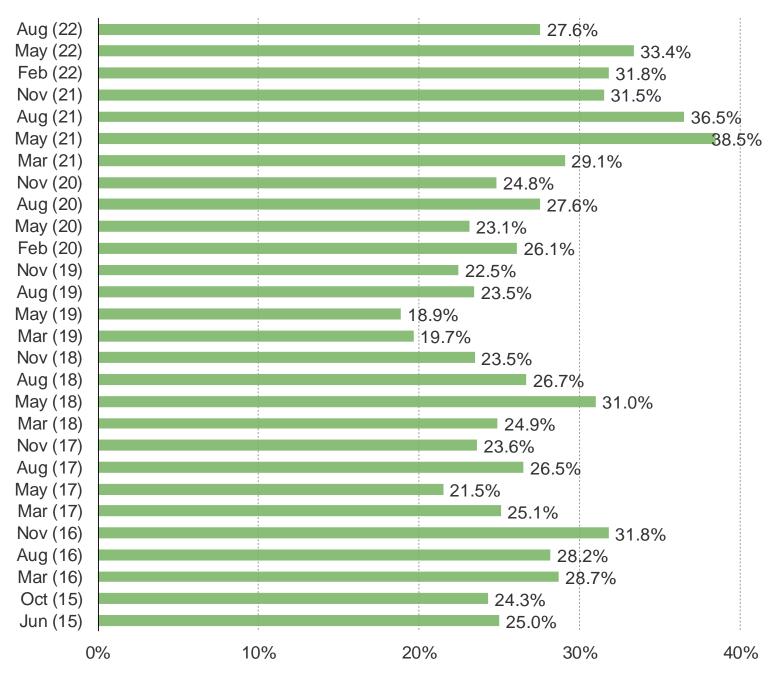

#### DO YOU PREFER TO SHOP AT GAMESTOP STORES OR AT GAMESTOP ONLINE?

Posed to those who have ever shopped at GameStop Stores or GameStop Online.

36.4% Aug (22) May (22) Feb (22) Nov (21) Aug (21) May (21) Mar (21) Nov (20) Aug (20) May (20) Feb (20) Nov (19) Aug (19) May (19) Mar (19) 63.6% Nov (18) Aug (18) May (18) Mar (18) Nov (17) Aug (17) May (17) Mar (17) Nov (16) Aug (16) Mar (16) Oct (15) Jun (15) Feb (15) 20% 0% 40% 60% 80% 100%

I prefer to shop online at Gamestop.com

I prefer to shop at Gamestop stores

It's In The Game