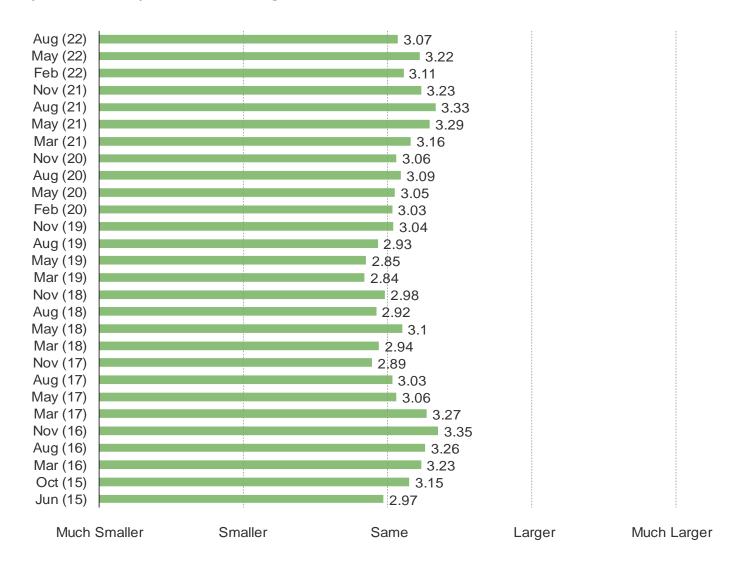

# HOW LARGE OF A ROLE DO YOU THINK GAMESTOP WILL PLAY AS DIGITALLY DOWNLOADED GAMES BECOME MORE POPULAR?

It's In The Game

Audience: 1,000 US Video Gamers Date: August 2022