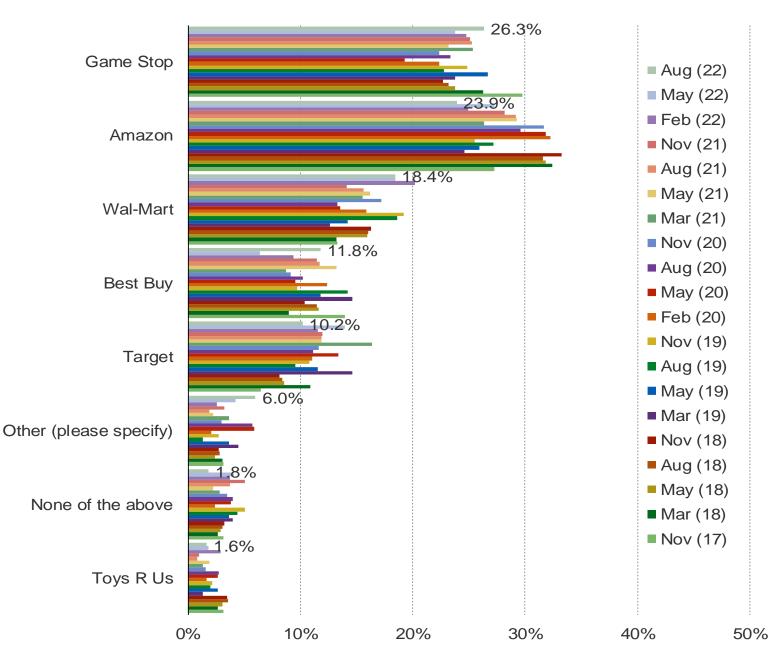

#### IF YOU WERE BUYING A BRAND NEW GAME TODAY, WHERE WOULD YOU PURCHASE IT?

It's In The Game

Audience: 1,000 US Video Gamers Date: August 2022