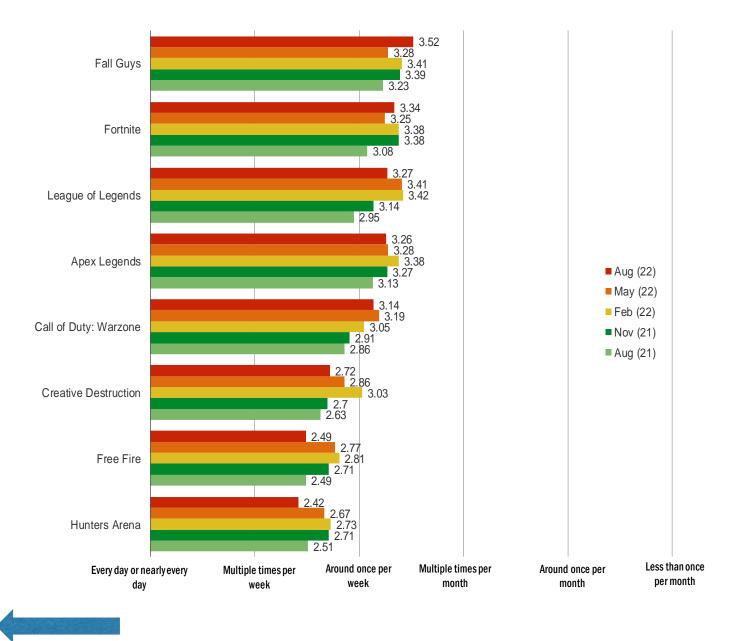

#### HOW OFTEN DO YOU PLAY THIS GAME CURRENTLY?

More frequent.

#### It's In The Game

Audience: 1,000 US Video Gamers Date: August 2022