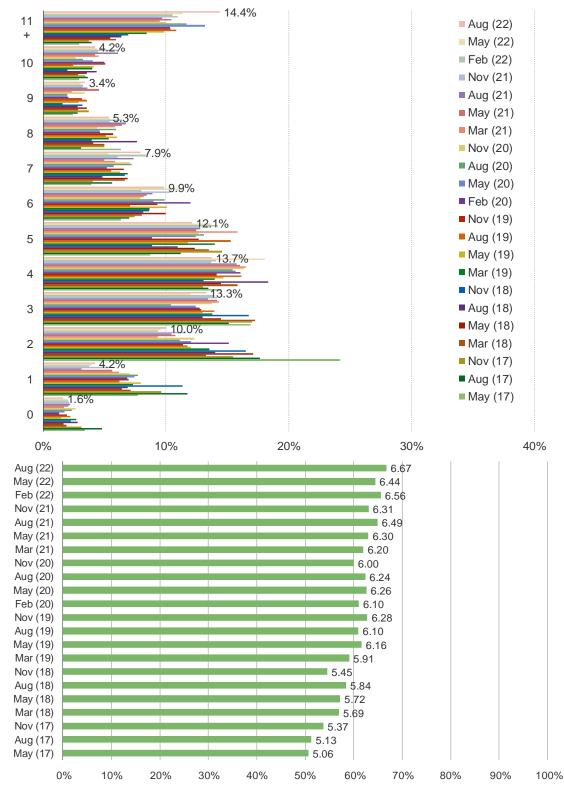

#### HOW MANY TITLES DO YOU PLAY PER YEAR?

#### This question was posed to the target audience.

FOR PERSONAL USE ONLY-DO NOT FORWARD OR REDISTRIBUTE