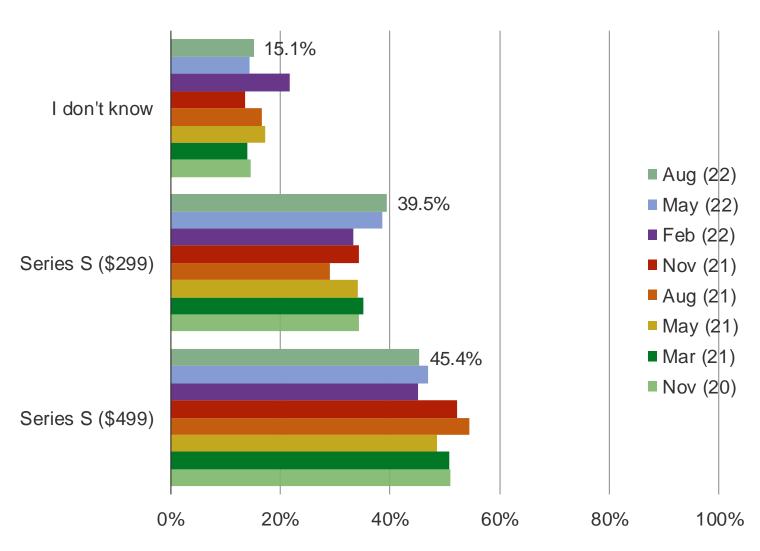

IN BUYING?



It's In The Game

Audience: 1,000 US Video Gamers Date: August 2022

#### WHEN DO YOU EXPECT TO GET IT?



It's In The Game

Audience: 1,000 US Video Gamers Date: August 2022

HOW EASY OR DIFFICULT DO YOU EXPECT IT WILL BE TO FIND THIS ITEM IN STOCK WHEN YOU TRY TO ORDER IT / BUY IT?



It's In The Game

Audience: 1,000 US Video Gamers Date: August 2022

#### PLEASE CHARACTERIZE YOUR INTEREST IN THE SERIES X?

### Posed to respondents who have not yet ordered or purchased the Series X / S.



It's In The Game

Audience: 1,000 US Video Gamers Date: August 2022

#### FROM WHERE WOULD YOU BE MOST LIKELY TO BUY THE SERIES X / S FROM?



**BESPOKE MARKET INTELLIGENCE** 

It's In The Game

Audience: 1,000 US Video Gamers Date: August 2022

#### WHICH ARE YOU INTERESTED IN BUYING?



It's In The Game

Audience: 1,000 US Video Gamers Date: August 2022

#### WHEN DO YOU EXPECT TO GET IT?



**BESPOKE MARKET INTELLIGENCE** 

It's In The Game

Audience: 1,000 US Video Gamers Date: August 2022

#### WILL YOU BUY IT WITH THE ALL-ACCESS BUNDLE?



It's In The Game

Audience: 1,000 US Video Gamers Date: August 2022

HOW EASY OR DIFFICULT DO YOU EXPECT IT WILL BE TO FIND THIS ITEM IN STOCK WHEN YOU TRY TO ORDER IT / BUY IT?



#### **BESPOKE MARKET INTELLIGENCE**

## www.bespokeintel.com

It's In The Game

Audience: 1,000 US Video Gamers Date: August 2022

IF YOU ATTEMPTED TO ORDER THE SERIES X OR SERIES S AND IT WAS ONLY AVAILABLE WITH THE ALL ACCESS BUNDLE, WHAT WOULD YOU DO?



#### It's In The Game

Audience: 1,000 US Video Gamers Date: August 2022

## PLEASE RATE YOUR LE