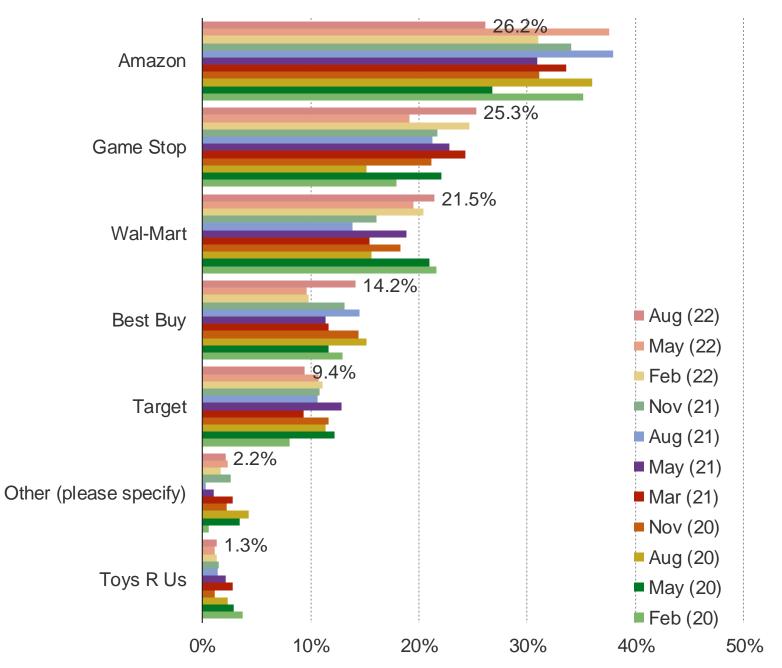

is question was posed to respondents who own or ordered the Nintendo Switch.



Audience: 1,000 US Video Gamers Date: August 2022

It's In The Game

#### DO YOU CURRENTLY OWN / PLAY ANY OTHER CONSOLES OTHER THAN THE SWITCH / SWITCH LITE?

This question was posed to respondents who own the Nintendo Switch or Switch Lite.



#### DOES THE SWITCH / SWITCH LITE REPLACE / TAKEAWAY GAMING ON OTHER CONSOLES?

This question was posed to Switch/Switch Lite owners who currently own or play other consoles.



BESPOKE MARKET INTELLIGENCE

It's In The Game

Audience: 1,000 US Video Gamers Date: August 2022

#### WHERE DID YOU BUY / ORDER THE SWITCH?



BESPOKE MARKET INTELLIGENCE

#### It's In The Game

Audience: 1,000 US Video Gamers Date: August 2022

#### WHERE DID YOU BUY / ORDER THE SWITCH LITE?



This question was posed to respondents who own or ordered the Nintendo Switch Lite.

It's In The Game

Audience: 1,000 US Video Gamers Date: August 2022

## WHICH BEST DESCRIBES YOUR USAGE OF THE NINTENDO SWITCH? (NOT THE NINTENDO SWITCH LITE)

This question was posed to respondents who own or ordered the Nintendo Switch.



WHICH BEST DESCRIBES YOUR USAGE OF THE NINTENDO SWITCH LITE? (NOT THE NINTENDO SWITCH)

This question was posed to respondents who own or ordered the Nintendo Switch Lite.



Audience: 1,000 US Video Gamers Date: August 2022

#### THINKING ABOUT THE LAST GAME YOU BOUGHT FOR THE SWITCH, WHERE DID YOU BUY IT?

This question was posed to respondents who own or ordered the Nintendo Switch.



It's In The Game

**BESPOKE MARKET INTELLIGENCE** 

It's In The Game

Audience: