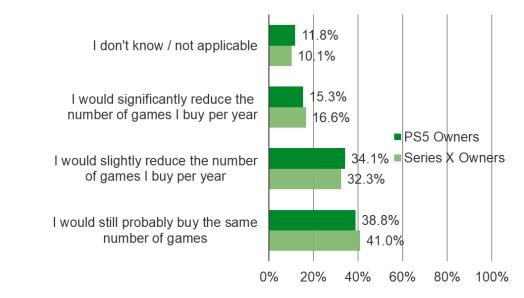

## NEW GAME PRICES AND CASH USAGE FOR GAMES

It's In The Game

Audience: 1,000 US Video Gamers Date: August 2022

MOST NEW GAMES FOR THE PS5 AND SERIES X WILL COST \$69.99 (AN INCREASE OF \$10 FROM TYPICAL PRICES FOR NEW GAMES). WOULD THIS INCREASE IMPACT HOW MANY GAMES YOU BUY PER YEAR?

#### Posed to the target audience.

#### Cross-Tabs: Console Owners

**BESPOKE MARKET INTELLIGENCE** 

It's In The Game

Audience: 1,000 US Video Gamers Date: August 2022