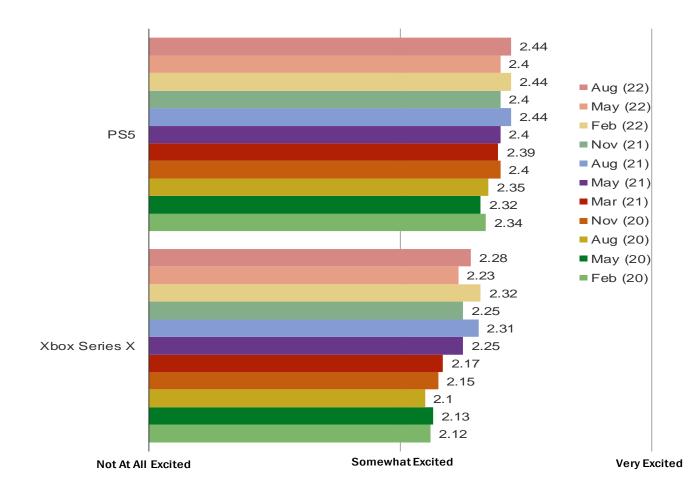

## PLEASE RATE YOUR LEVEL OF EXCITEMENT FOR THE EXCLUSIVE GAME LINEUP THAT WILL BE AVAILABLE FOR THIS PLATFORM.

#### This question was posed to the target audience.

It's In The Game

Audience: 1,000 US Video Gamers Date: August 2022

HOW MUCH INTEREST WOULD YOU HAVE IN CLOUD GAMING SERVICES IN WHICH YOU COULD PLAY CONSOLE VIDEO GAMES ON REGULAR DEVICES WITH INTERNET CONNECTIONS (SMARTPHONES, TABLETS, LAPTOPS, ETC)