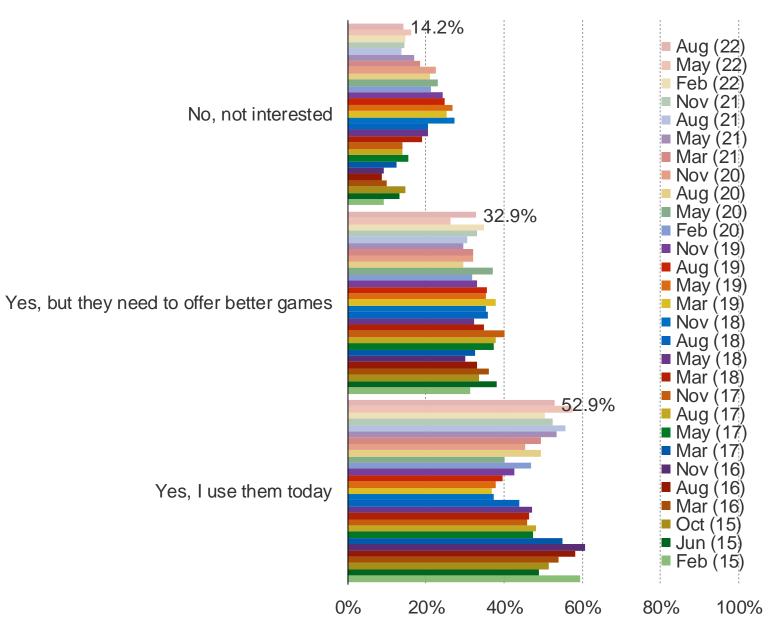

WOULD YOU CONSIDER USING VIDEO GAME STREAMING SERVICES PROVIDED WITHIN PLAYSTATION STORES?

This question was posed to Sony PlayStation 5 or 4 Owners.

Audience: 1,000 US Video Gamers Date: August 2022

HOW INTERESTED WOULD YOU BE IN GAINING ACCESS TO PLAYSTATION GAMES FOR A MONTHLY SUBSCRIPTION PRICE?

This question was posed to Sony PlayStation 5 or 4 Owners.