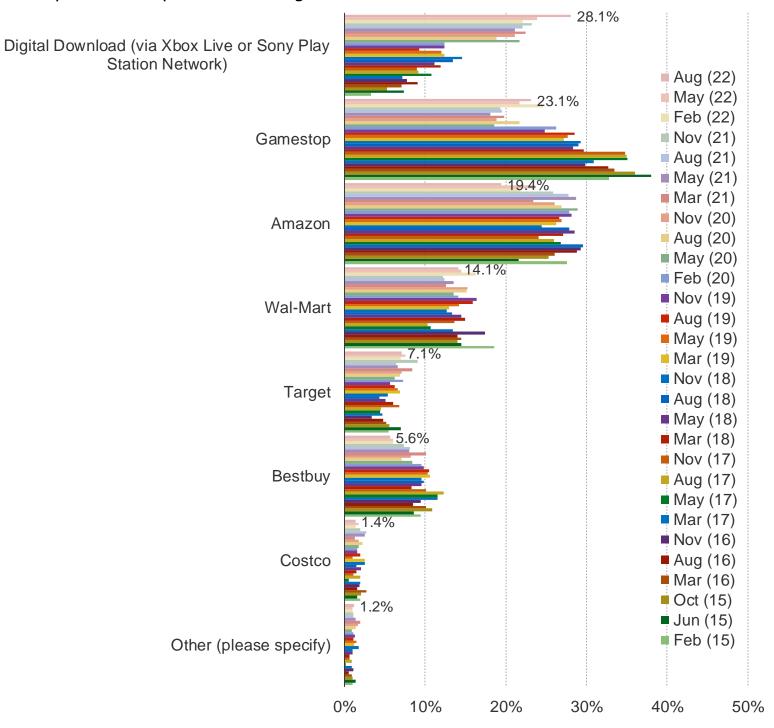

#### IF YOU WERE BUYING A BRAND NEW GAME TODAY, WHERE WOULD YOU PURCHASE IT?

It's In The Game

Audience: 1,000 US Video Gamers Date: August 2022