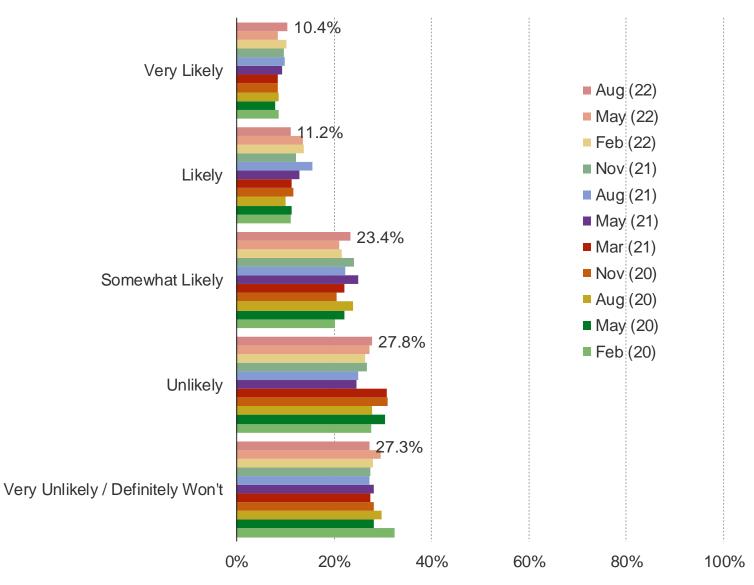

## HOW LIKELY ARE YOU TO DOWNLOAD CALL OF DUTY WARZONE 2 WHEN IT RELEASES (LIKELY IN NOVEMBER 2022)?

This question was posed to the target audience.

Likelihood of buying COD Warzone 2 (0-100), cross-tabulated:

| Crosstab (Filter):                                      | Likelihood of downloading COD Warzone 2 |
|---------------------------------------------------------|-----------------------------------------|
| All Respondents                                         | 56                                      |
| Downloaded Warzone                                      | 75                                      |
| Did Not Download Warzone                                | 30                                      |
| Typical interest in COD releases: Extremely interested  | 87                                      |
| Typical interest in COD releases: Very Interested       | 74                                      |
| Typical interest in COD releases: Somewhat Interested   | 55                                      |
| Typical interest in COD releases: Not so interested     | 24                                      |
| Typical interest in COD releases: Not at all interested | 7                                       |