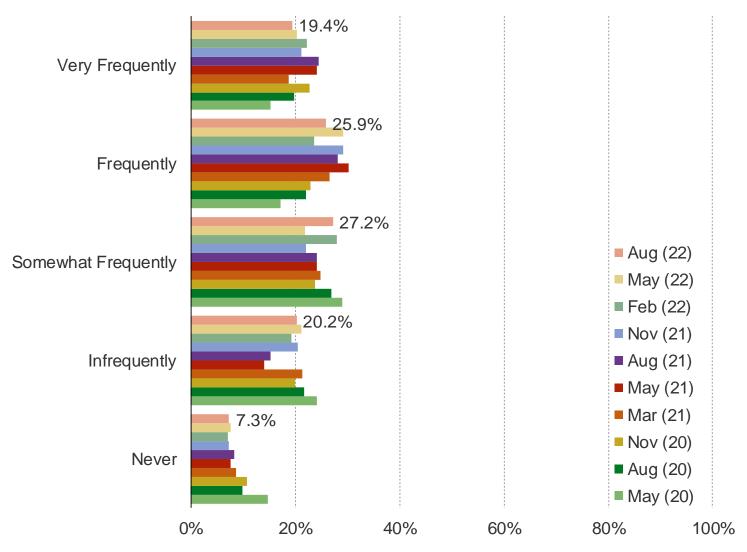

#### HOW OFTEN DO YOU PLAY VIDEO GAMES?

#### This question was posed to the target audience.