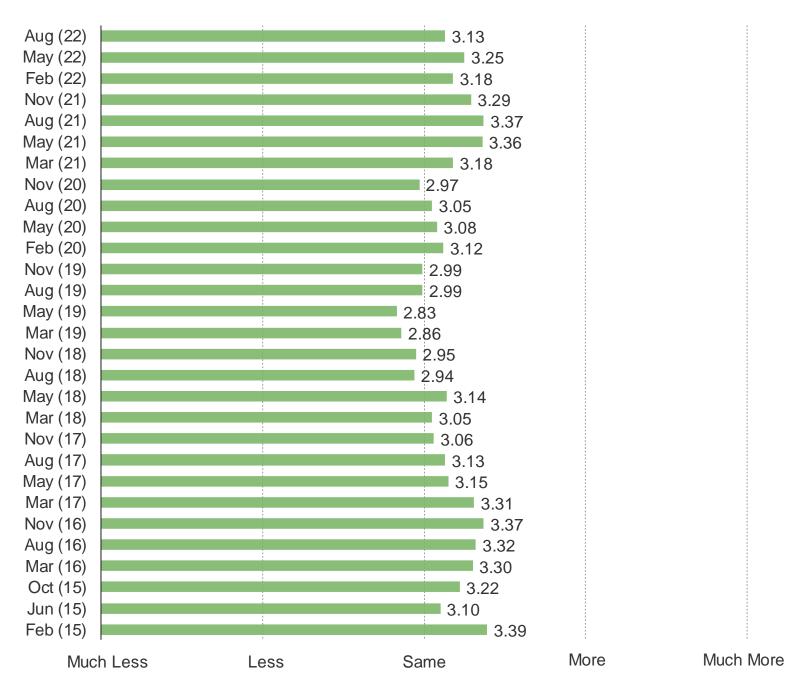

## HAS YOUR SPENDING ON DOWNLOADABLE CONTENT WITHIN GAMES ON XBOX ONE OR THE SERIES X BEEN TRENDING HIGHER OR LOWER OVER TIME?