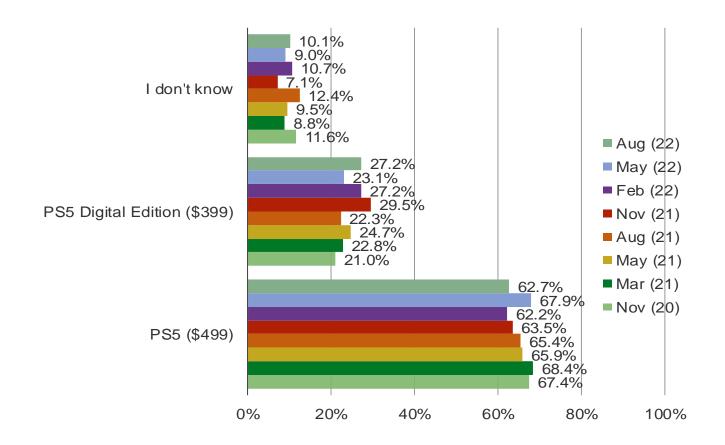

#### WHICH ARE YOU INTERESTED IN BUYING?

It's In The Game

Audience: 1,000 US Video Gamers Date: August 2022