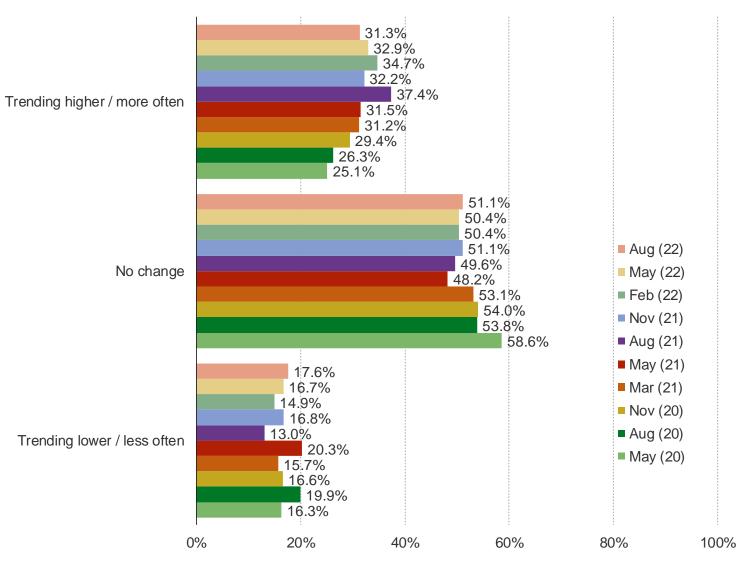

## HAS YOUR SPENDING ON DOWNLOADABLE CONTENT WITHIN GAMES ON PS4/PS5 BEEN TRENDING HIGHER OR LOWER OVER TIME?

#### Posed to PS5 or PS4 owners.

**BESPOKE MARKET INTELLIGENCE** 