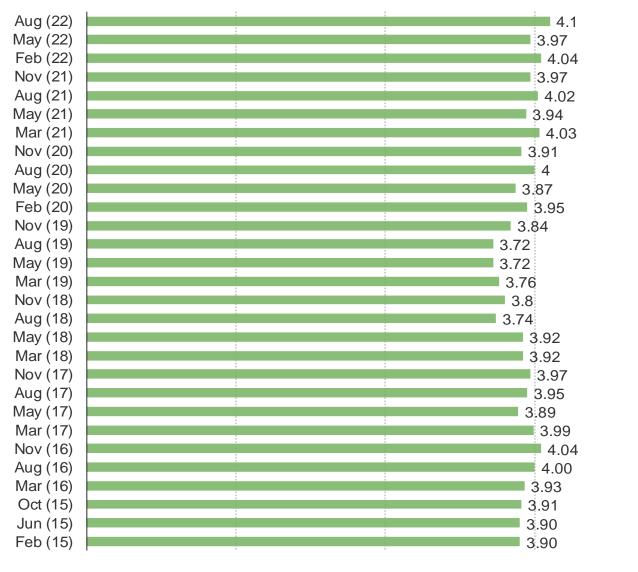

# ARE YOU CURRENTLY A SUBSCRIBER TO SONY'S PLAYSTATION NOW STREAMING SUBSCRIPTION OFFERING?

#### This question was posed to Sony PlayStation 5 or 4 Owners.

BESPOKE MARKET INTELLIGENCE