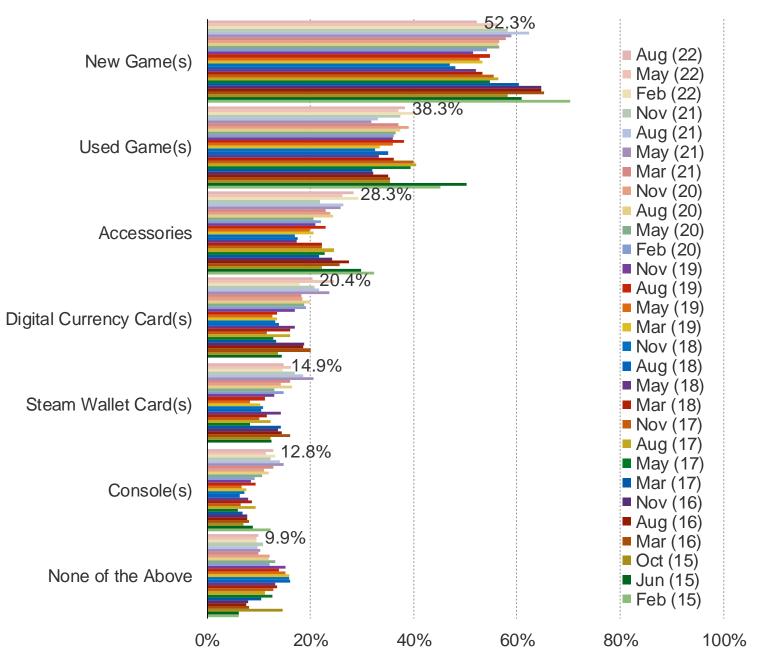

#### WHERE DO YOU PREFER TO BUY USED VIDEO GAMES?

#### Posed to the target audience.

It's In The Game