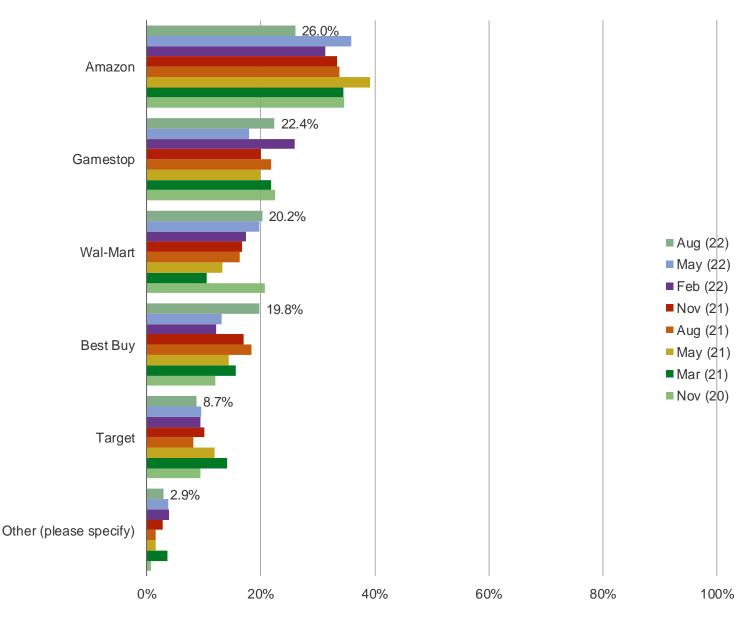

#### WHERE DID YOU ORDER OR PURCHASE THE PS5 FROM?

BESPOKE MARKET INTELLIGENCE

It's In The Game

Audience: 1,000 US Video Gamers Date: August 2022

## **OTHER VIDEO GAMERS RELATED NOTES**

- Playing frequency of Free Fire improved sequentially in our data series. Consumer opinions of this category remain positive but mostly consistent q/q.
- > Digital continues to gain share among video gamers.
- Amazon remains a top choice for video game purchases, but this quarter's cut of data softened for Amazon and improved for GameStop, Best Buy, and others.