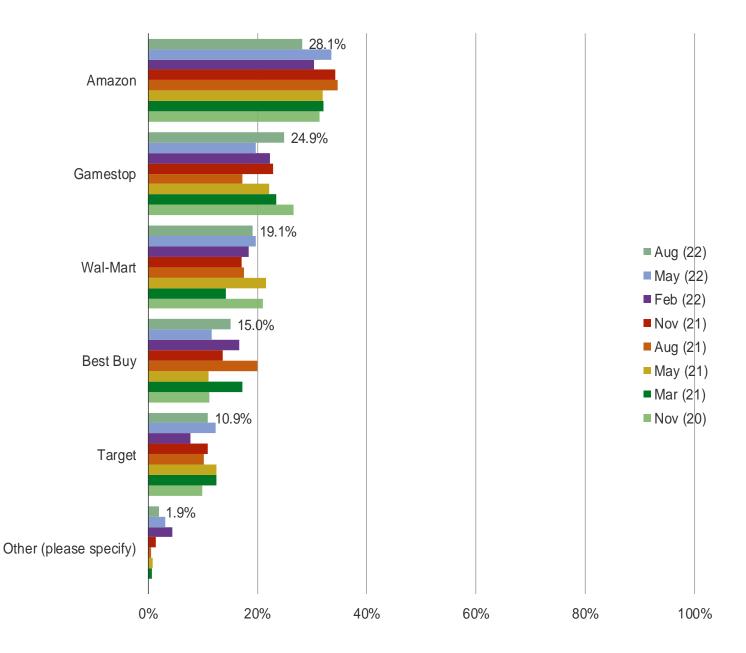

#### WHERE DID YOU ORDER OR PURCHASE THE PS5 FROM?

BESPOKE MARKET INTELLIGENCE

It's In The Game

Audience: 1,000 US Video Gamers Date: August 2022