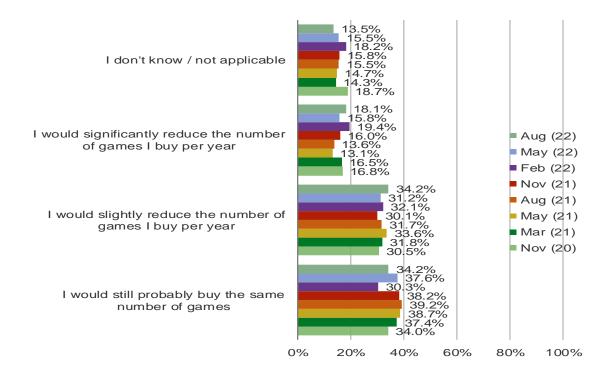

## NEW GAME PRICES AND CASH USAGE FOR GAMES

It's In The Game

Audience: 1,000 US Video Gamers Date: August 2022

MOST NEW GAMES FOR THE PS5 AND SERIES X WILL COST \$69.99 (AN INCREASE OF \$10 FROM TYPICAL PRICES FOR NEW GAMES). WOULD THIS INCREASE IMPACT HOW MANY GAMES YOU BUY PER YEAR?

#### Posed to the target audience.

#### Cross-Tabs: Console Owners

**BESPOKE MARKET INTELLIGENCE** 

It's In The Game

Audience: 1,000 US Video Gamers Date: August 2022