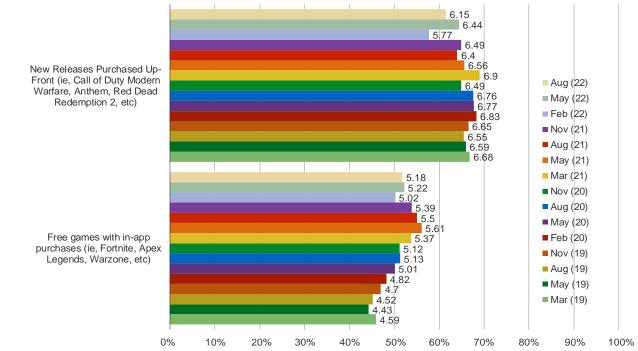

#### WHICH DO YOU PREFER?

Posed to respondents who own a PS4/PS5 or Xbox One/Series X.

#### It's In The Game

Audience: 1,000 US Video Gamers Date: August 2022

HOW OFTEN DO YOU SPEND MONEY ON DOWNLOADABLE CONTENT WITHIN GAMES YOU PLAY ON XBOX ONE OR THE SERIES X?