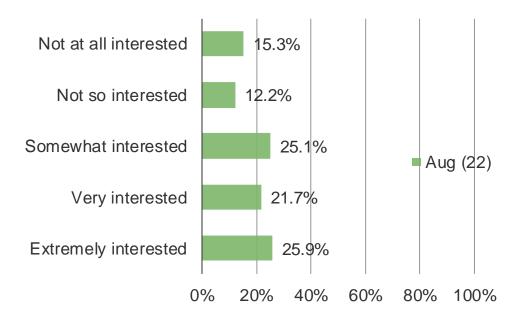

#### IN GENERAL, HOW INTERESTED ARE YOU TYPICALLY IN CALL OF DUTY RELEASES?

It's In The Game

Audience: 1,000 US Video Gamers Date: August 2022