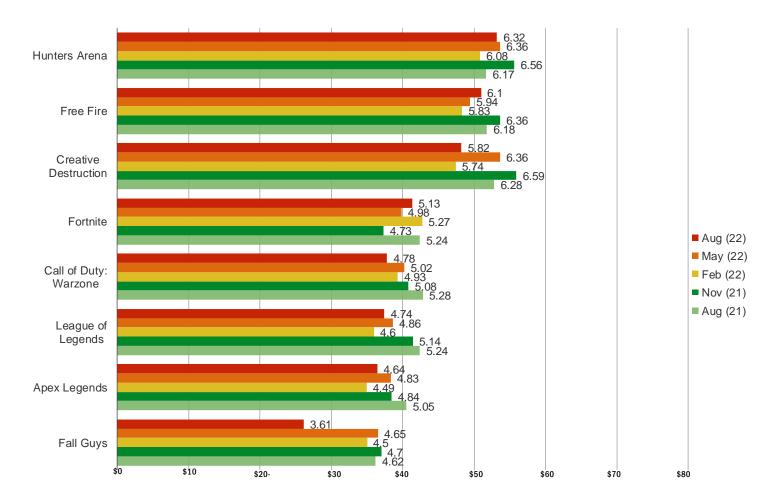

## APPROXIMATELY HOW MUCH WOULD YOU GUESS YOU HAVE SPENT, IN TOTAL, WHILE PLAYING THIS GAME?

This question was posed to respondents who said they have played each of the following.