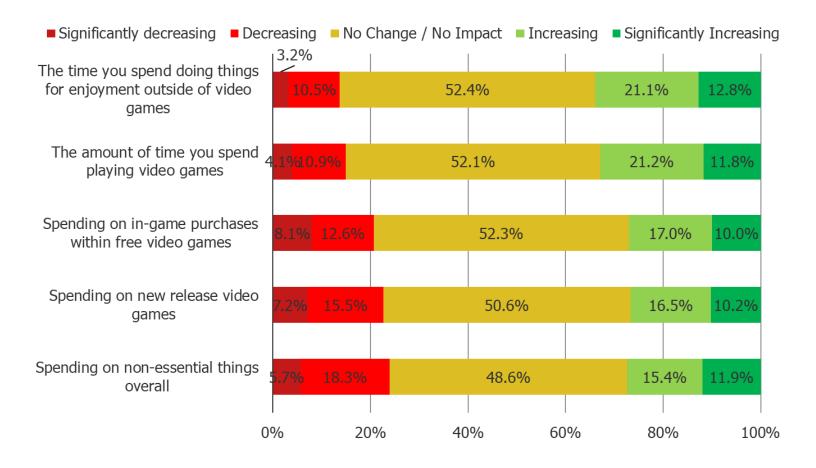

## IS THE CURRENT ECONOMIC ENVIRONMENT (INFLATION, POSSIBLE RECESSION, ETC) CAUSING YOU TO INCREASE OR DECREASE THE FOLLOWING?

#### This question was posed to the target audience.

Cross-tab: Respondents who typically spend \$50 or more per month on in-game purchases (top 1/3 of spenders in our survey).

It's In The Game

Audience: 1,000 US Video Gamers Date: August 2022

### MACRO AND INFLATION

Respondents report that the current economic environment (inflation, possible recession, etc) is resulting in a net increase in their video game playing frequency and a net decrease in their spending. That said, the net decrease in spending in video games is slightly less pronounced than their net decrease in spending on non-essentials in general. We would also note that the top third of spenders on in-game purchases are far more resilient / less likely to be cutting back on video game spending.