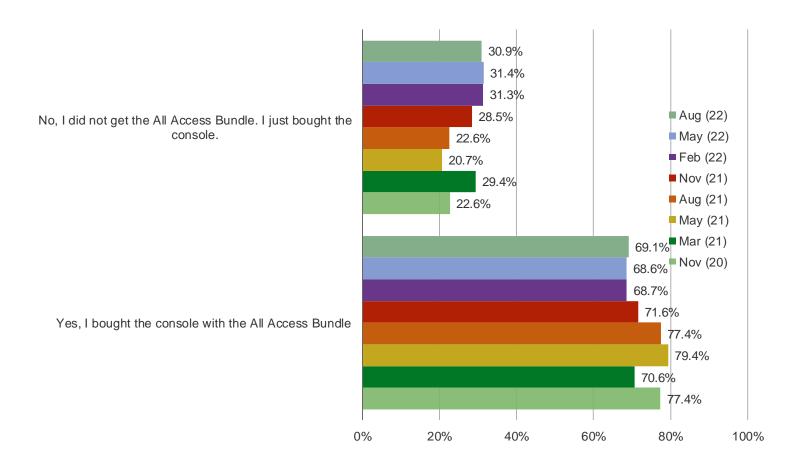

#### DID YOU ORDER YOUR SERIES X / SERIES S WITH THE ALL ACCESS BUNDLE?

Posed to respondents who said they have successfully purchased or ordered the Series X.

\*Feedback from November was of pre-orders and feedback from March 21 onward is of purchases and pre-orders.