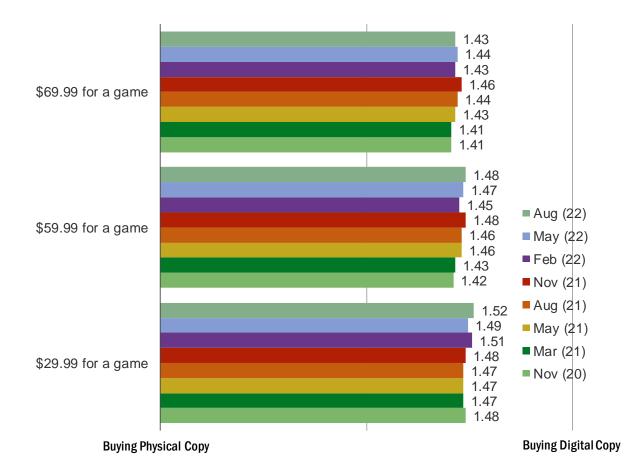

#### WHICH IS MORE ATTRACTIVE AT THE FOLLOWING PRICE POINTS:

#### Posed to the target audience.

It's In The Game

Audience: 1,000 US Video Gamers Date: August 2022