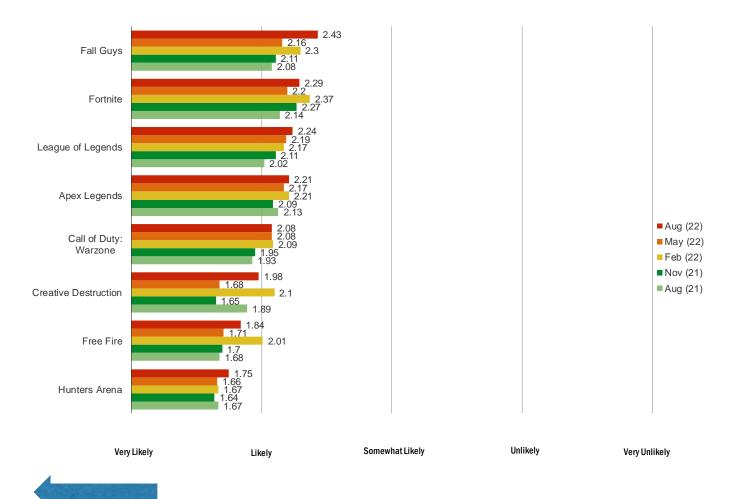

#### HOW LIKELY DO YOU THINK IT IS THAT YOU WILL BE PLAYING THIS GAME ONE YEAR FROM NOW?

This question was posed to respondents who said they have played each of the following.

More likely.

BESPOKE MARKET INTELLIGENCE