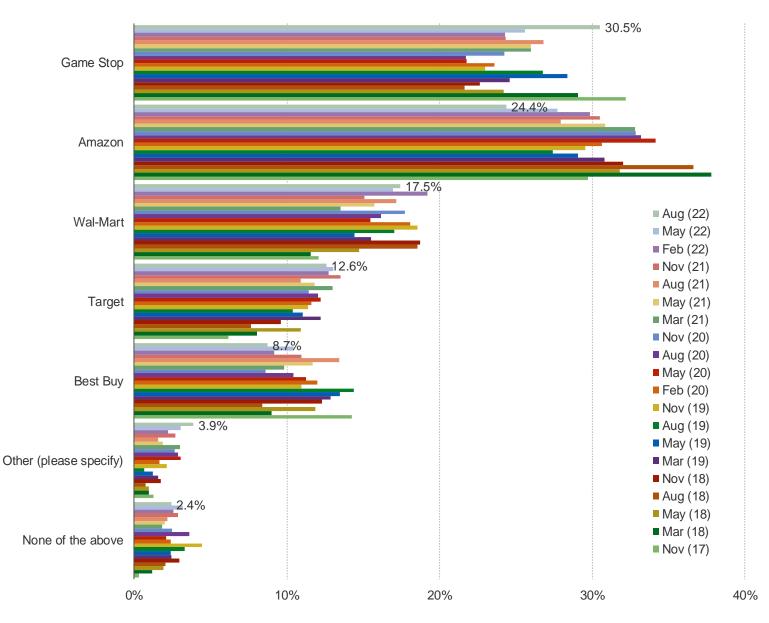

#### IF YOU WERE BUYING A BRAND NEW GAME TODAY, WHERE WOULD YOU PURCHASE IT?

It's In The Game

Audience: 1,000 US Video Gamers Date: August 2022