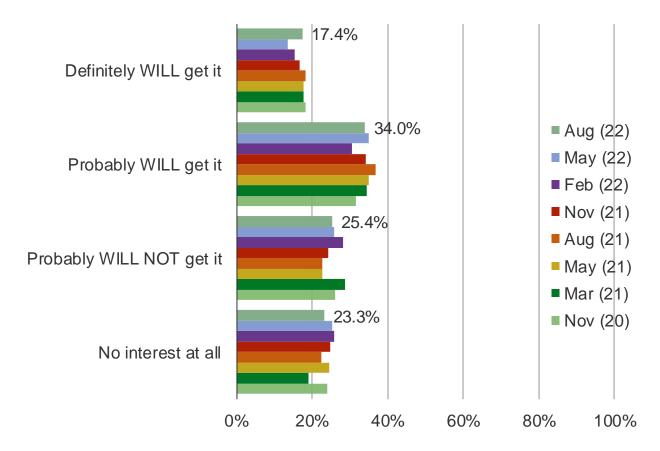

#### WHICH ARE YOU INTERESTED IN BUYING?

It's In The Game

Audience: 1,000 US Video Gamers Date: August 2022

#### WHEN DO YOU EXPECT TO GET IT?

It's In The Game

Audience: 1,000 US Video Gamers Date: August 2022

HOW EASY OR DIFFICULT DO YOU EXPECT IT WILL BE TO FIND THIS ITEM IN STOCK WHEN YOU TRY TO ORDER IT / BUY IT?