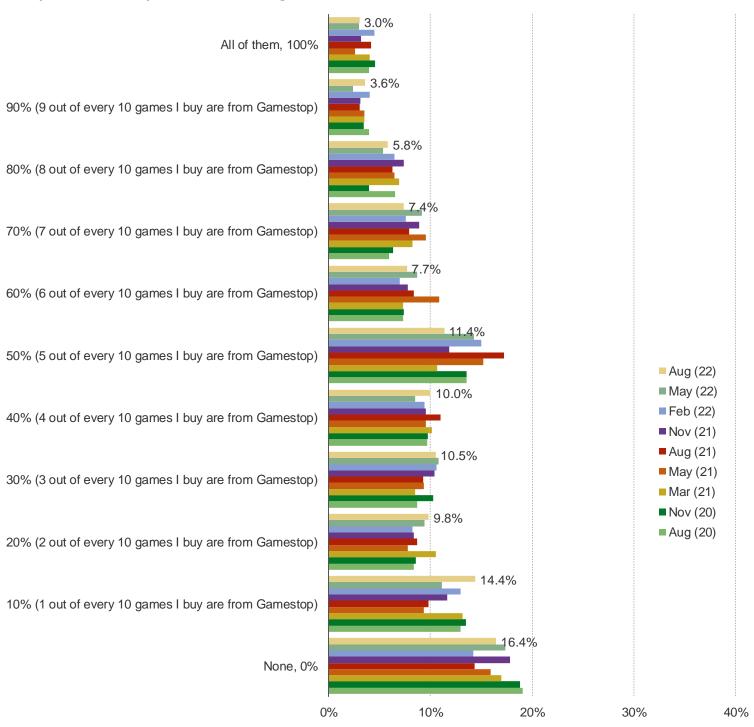

# AROUND WHAT PERCENTAGE OF ALL THE GAMES THAT YOU BUY DO YOU PURCHASE THROUGH GAMESTOP?