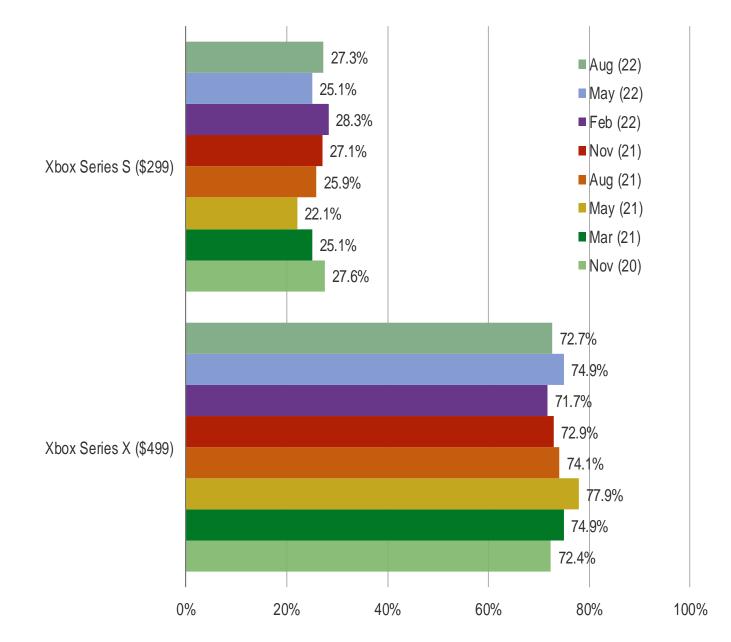

#### WHICH CONSOLE DID YOU PURCHASE?

Posed to respondents who said they have successfully purchased or ordered the Series X.

It's In The Game

Audience: 1,000 US Video Gamers Date: August 2022