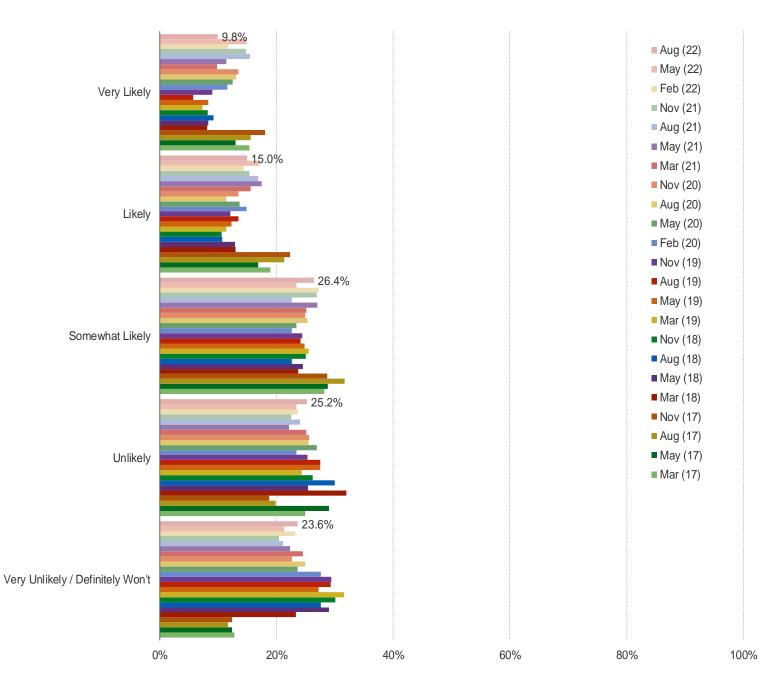

## HOW LIKELY ARE YOU TO BUY CALL OF DUTY: MODERN WARFARE 2 AFTER IT RELEASES ON OCTOBER 28<sup>TH</sup>, 2022?

This question was posed to the target audience.

Likelihood of buying Modern Warfare (0-100), cross-tabulated:

| Crosstab (Filter):                                      | Likelihood of buying Modern Warfare 2 |
|---------------------------------------------------------|---------------------------------------|
| All Respondents                                         | 59                                    |
| Bought Call of Duty in 2021                             | 82                                    |
| Bought Call of Duty in 2020                             | 80                                    |
| Bought Call of Duty in 2019                             | 78                                    |
| Downloaded Warzone                                      | 78                                    |
| Typical interest in COD releases: Extremely interested  | 91                                    |
| Typical interest in COD releases: Very Interested       | 78                                    |
| Typical interest in COD releases: Somewhat Interested   | 58                                    |
| Typical interest in COD releases: Not so interested     | 28                                    |
| Typical interest in COD releases: Not at all interested | 8                                     |