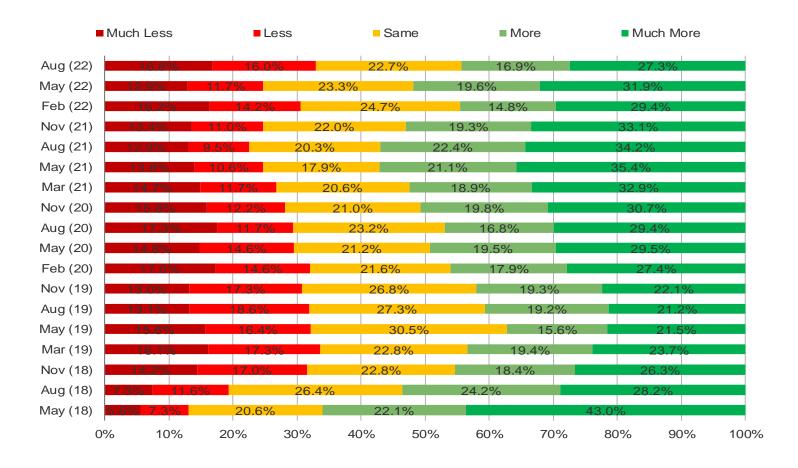

## IS THE CURRENT ECONOMIC ENVIRONMENT (INFLATION, POSSIBLE RECESSION, ETC) CAUSING YOU TO INCREASE OR DECREASE THE FOLLOWING?

#### This question was posed to the target audience.

Cross-tab: Respondents who typically spend \$50 or more per month on in-game purchases (top 1/3 of spenders in our survey).

It's In The Game

Audience: 1,000 US Video Gamers Date: August 2022