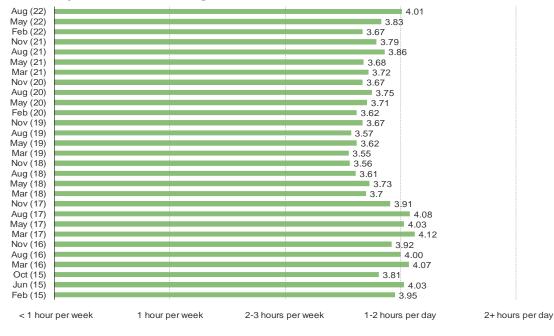

rs Date: August 2022

#### DO YOU EXPECT FOR THERE TO BE DMZ GAME MODE IN CALL OF DUTY WARFARE 2?



**BESPOKE MARKET INTELLIGENCE** 

It's In The Game

Audience: 1,000 US Video Gamers Date: August 2022

IF THERE IS A DMZ GAME MODE IN CALL OF DUTY WARFARE 2, WOULD THAT IMPACT HOW INTERESTED YOU ARE IN THE GAME?



**BESPOKE MARKET INTELLIGENCE** 

#### It's In The Game

Audience: 1,000 US Video Gamers Date: August 2022

THINKING ABOUT CALL OF DUTY WARZONE 2, WILL THE FACT THAT PROGRESSION TRANSFERS WILL NOT BE ALLOWED BETWEEN WARZONE AND WARZONE 2 IMPACT YOU?



## VIDEO GAME ENGAGEMENT TRENDS

BESPOKE MARKET INTELLIGENCE

#### It's In The Game

Audience: 1,000 US Video Gamers Date: August 2022

#### HOW OFTEN DO YOU PLAY VIDEO GAMES?

#### This question was posed to the target audience.



#### FOR EACH OF THE FOLLOWING, WHICH BEST DESCRIBES YOUR USAGE?



**BESPOKE MARKET INTELLIGENCE** 

It's In The Game

Audience: 1,000 US Video Gamers Date: August 2022

#### HOW MANY TITLES DO YOU PLAY PER YEAR?

#### This question was posed to the target audience.



FOR PERSONAL USE ONLY-DO NOT FORWARD OR REDISTRIBUTE

#### BESPOKE MARKET INTELLIGENCE

## www.bespokeintel.com

It's In The Game

Audience: 1,000 US Video Gamers Date: August 2022

#### COMPARED TO A YEAR AGO, ARE PURCHASING VIDEO GAMES MORE OR LESS OFTEN?

|          |       | Less Often | Same  | More Often |       |      |
|----------|-------|------------|-------|------------|-------|------|
| Aug (22) | 18.4% |            | 49.7% |            | 32.0% |      |
| May (22) | 14.8% |            | 53.5% |            | 31.