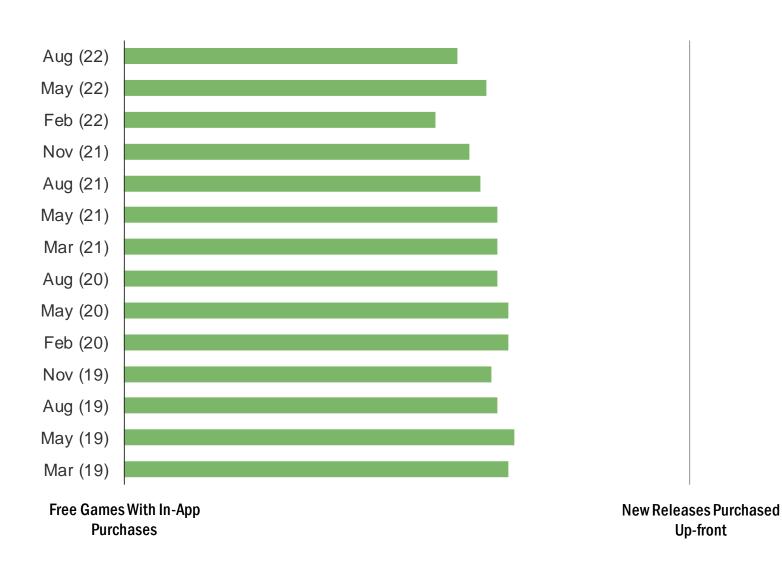

## **VIDEO GAME ENGAGEMENT**

Self-reported video game engagement has continued to grind higher since the start of this year. Consumers are not flagging any material decreases in their play of video games due to macro factors. Self-reported video game spending is net positive but slightly worse than last quarter. Free games with in-app purchases have gained share over time over new releases purchased upfront, but the gains have moderated more recently.

### HOW MUCH OF YOUR GAME PLAYING TIME GETS ALLOCATED TO THE FOLLOWING?