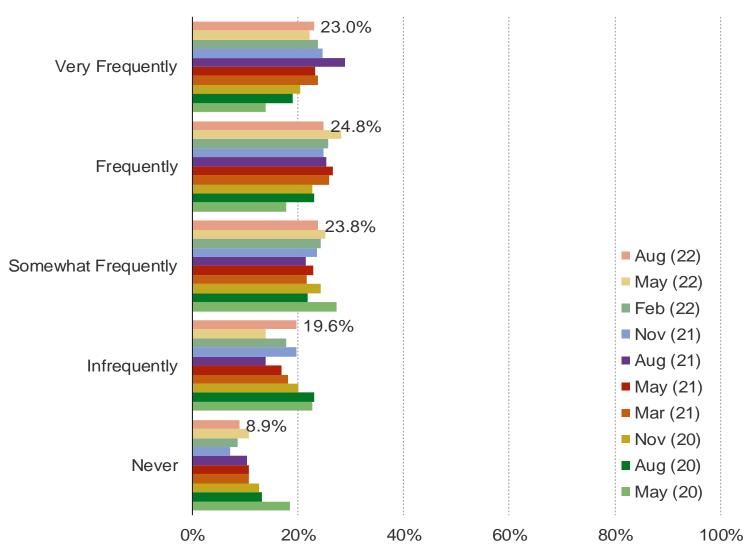

## HOW OFTEN ARE YOU DOWNLOADING NEW RELEASE DIGITAL GAMES NOW COMPARED TO 12 MONTHS AGO?

#### This question was posed to the target audience.