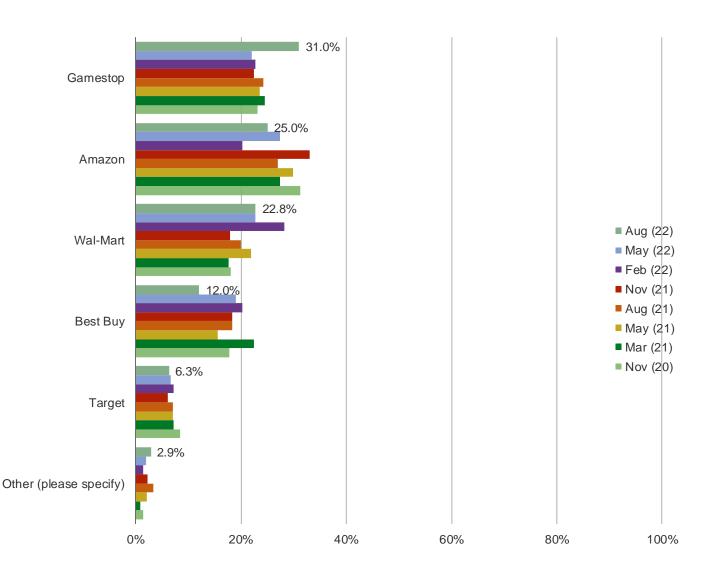

#### FROM WHERE WOULD YOU BE MOST LIKELY TO BUY THE PS5 FROM?

It's In The Game

Audience: 1,000 US Video Gamers Date: August 2022