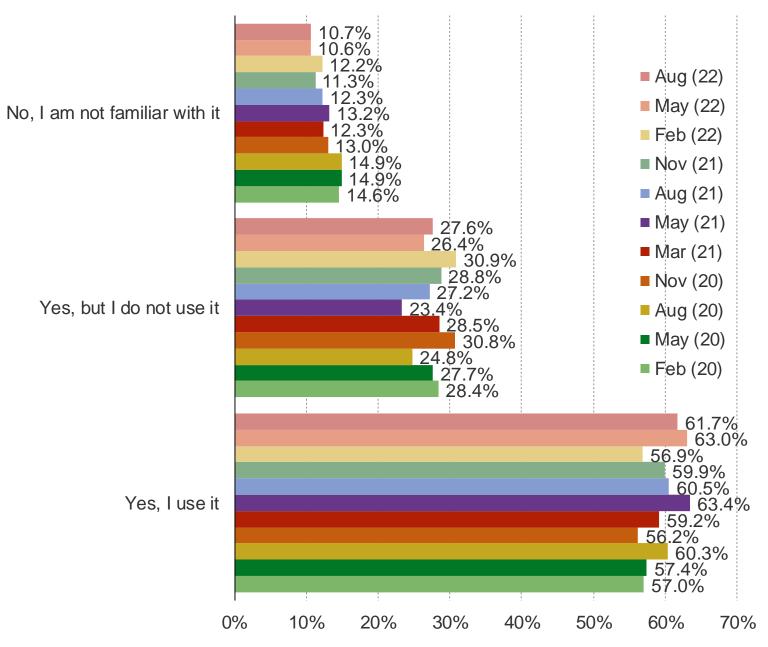

#### ARE YOU FAMILIAR WITH NINTENDO SWITCH ONLINE?

This question was posed to respondents who own or ordered the Nintendo Switch.