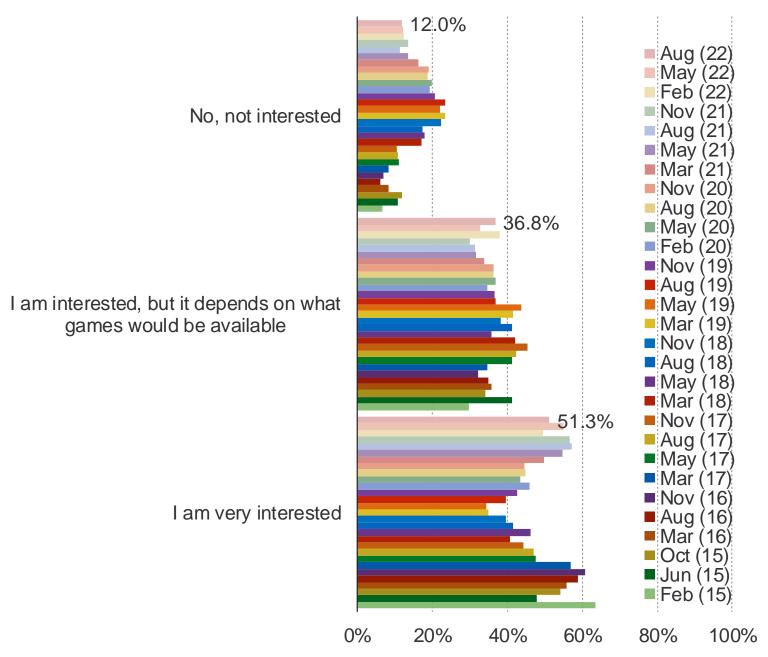

## This question was posed to the target audience.

BESPOKE MARKET INTELLIGENCE

It's In The Game

Audience: 1,000 US Video Gamers Date: August 2022

WOULD YOU CONSIDER USING VIDEO GAME STREAMING SERVICES WITHIN XBOX ONE STORES?

This question was posed to Xbox Series X or Xbox One Owners.

BESPOKE MARKET INTELLIGENCE