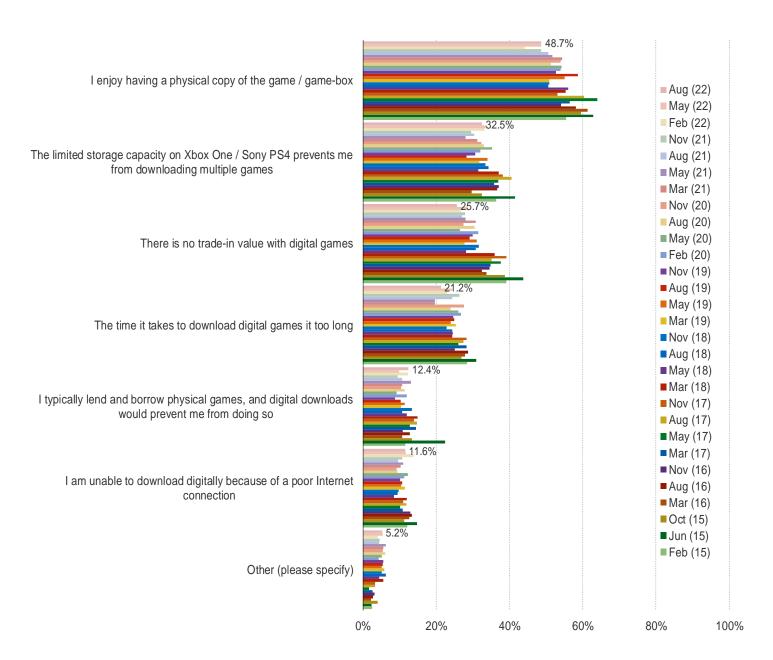

#### This question was posed to the target audience.

It's In The Game

Audience: 1,000 US Video Gamers Date: August 2022

FOR THOSE WHO EXPECT TO BUY THE SAME OR LESS DIGITAL GAMES IN THE NEXT 12 MONTHS, WHY DO YOU PREFER PHYSICAL GAMES?

This question was posed to the target audience who does not plan to increase digital game purchasing in the next 12 months.

BESPOKE MARKET INTELLIGENCE