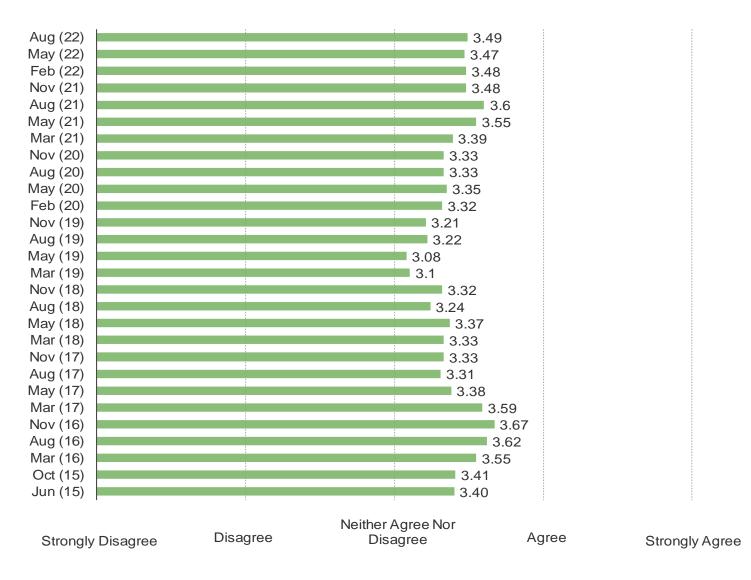

#### HOW LOYAL ARE YOU TO...

#### This question was posed to users of each of the following.