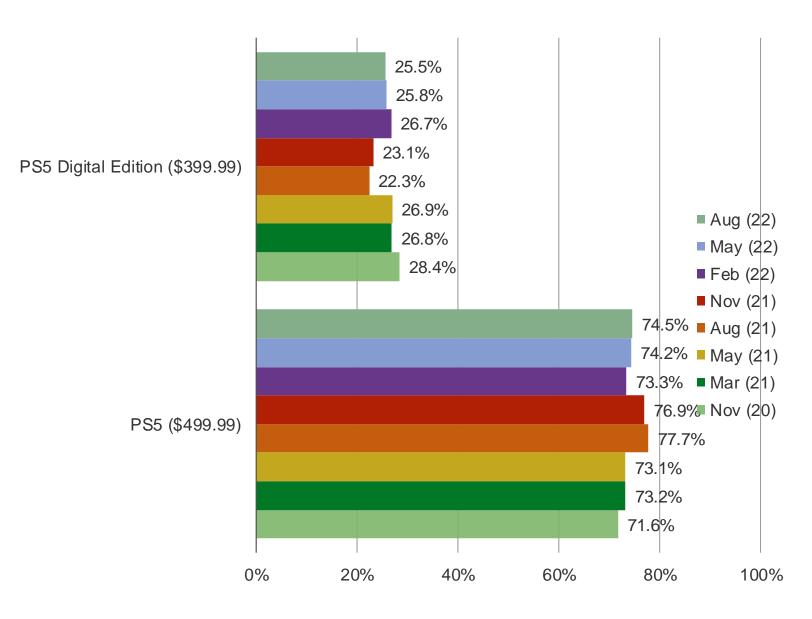

#### WHICH CONSOLE DID YOU BUY?

Posed to respondents who said they have successfully purchased or ordered the PS5,