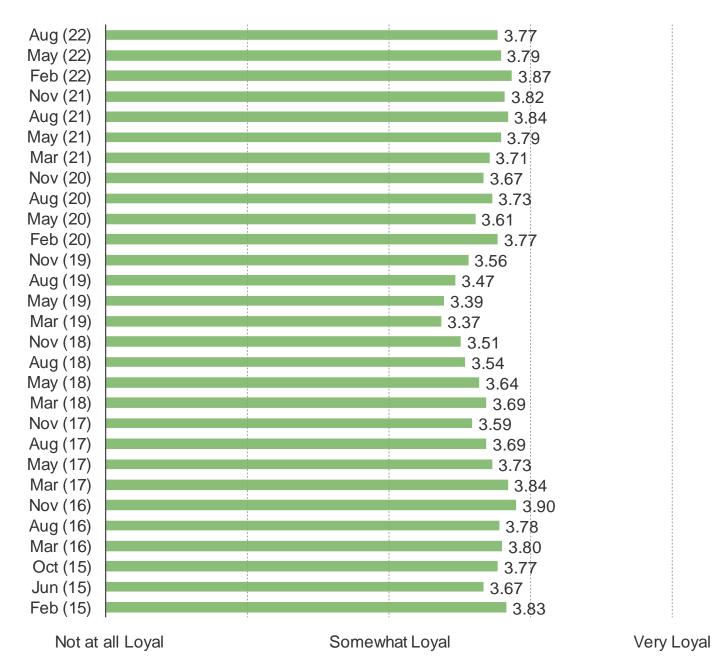

#### HOW LOYAL ARE YOU TO THE MICROSOFT XBOX BRAND?

This question was posed to Xbox Series X or Xbox One Owners.

BESPOKE MARKET INTELLIGENCE

It's In The Game

Audience: 1,000 US Video Gamers Date: August 2022

## DO YOU OWN A SONY PS4 AND/OR PS5?

## This question was posed to Xbox Series X or Xbox One Owners.

BESPOKE MARKET INTELLIGENCE