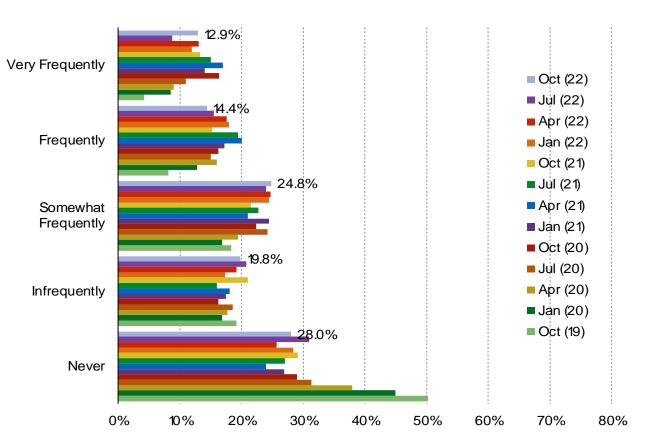

#### HAVE YOU CHANGED HOW OFTEN YOU TAKEOUT OR DINE AT DOMINO'S?

DPZ and Food Delivery Apps

Audience: 1,500 US Consumers Date: October 2022