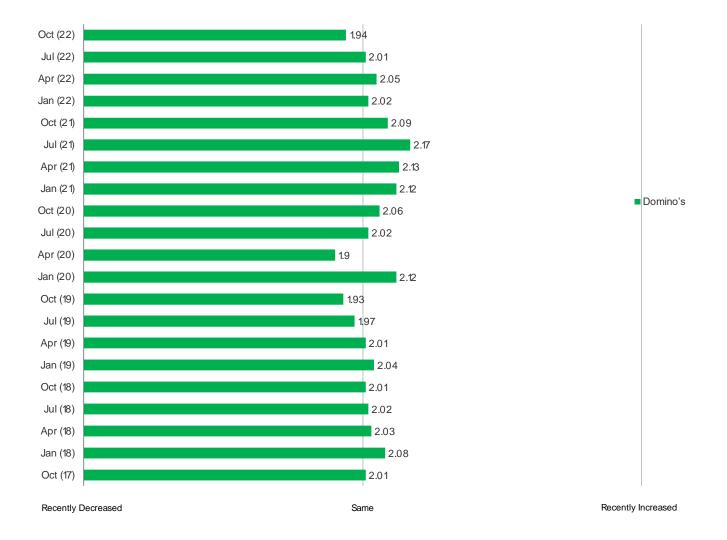

## ENGAGEMENT

DPZ engagement is tracking about flat over the last three months.