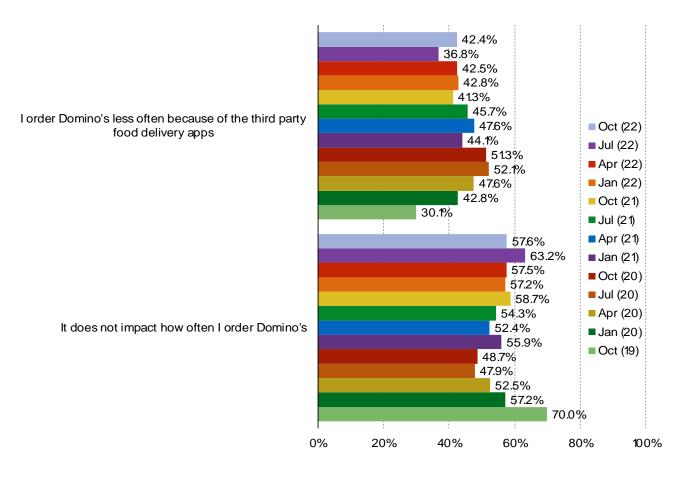

## PIZZA

Audience: 1,500 US Consumers Date: October 2022

DOES YOUR USAGE OR THIRD PARTY FOOD DELIVERY APPS (UBER EATS, DOOR DASH, POSTMATES, GRUBHUB, ETC) HAVE ANY IMPACT ON HOW OFTEN YOU ORDER DOMINO'S?

Posed to respondents who have eaten Domino's in the past year AND order from third party food delivery apps.

DPZ and Food Delivery Apps

## PIZZA

Audience: 1,500 US Consumers Date: October 2022