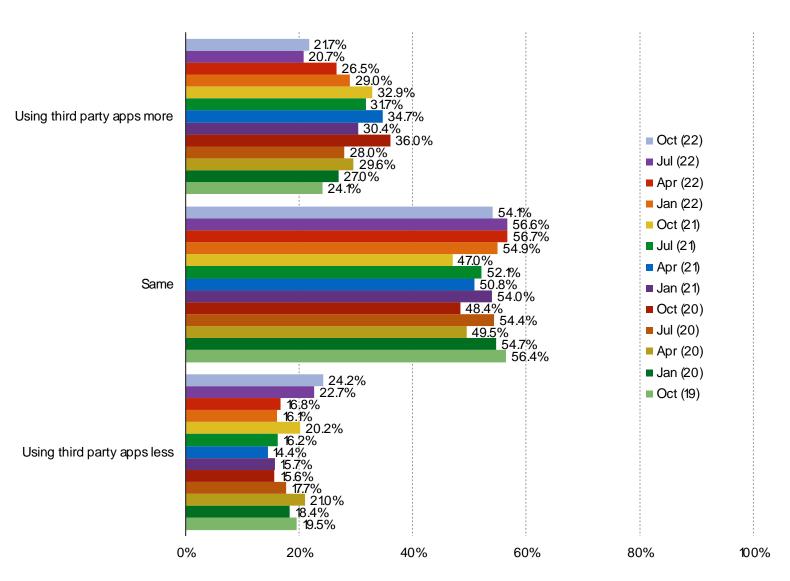

# HAVE YOU BEEN USING THIRD PARTY FOOD DELIVERY APPS (UBER EATS, DOOR DASH, POSTMATES, GRUBHUB, ETC) MORE OR LESS OVER TIME?

Posed to respondents who have eaten Domino's in the past year AND order from third party food delivery apps.

### www.bespokeintel.com

DPZ and Food Delivery Apps