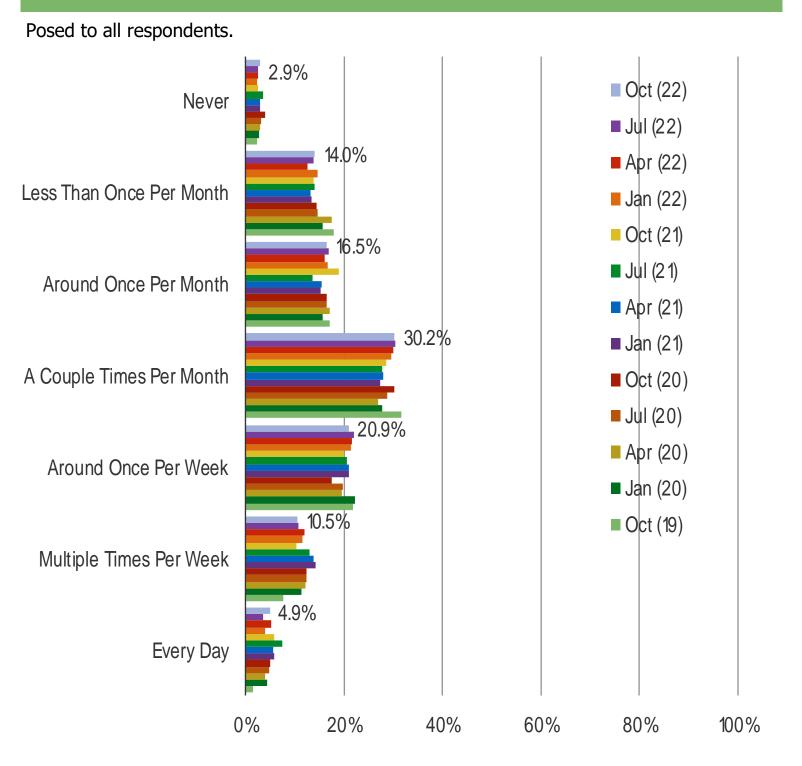

#### HOW OFTEN DO YOU EAT PIZZA?

### Posed to all respondents.

DPZ and Food Delivery Apps