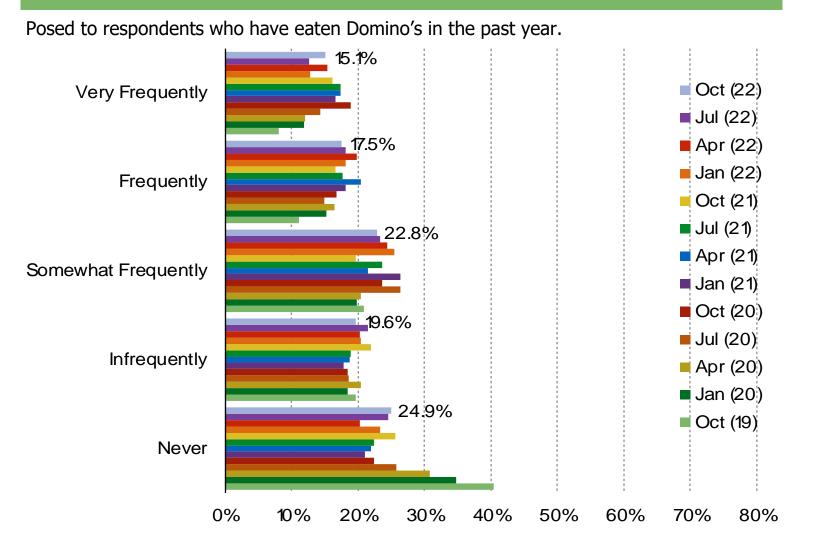

#### HOW FREQUENTLY DO YOU TYPICALLY EAT DOMINO'S?

## www.bespokeintel.com

DPZ and Food Delivery Apps

## PIZZA

Audience: 1,500 US Consumers Date: October 2022