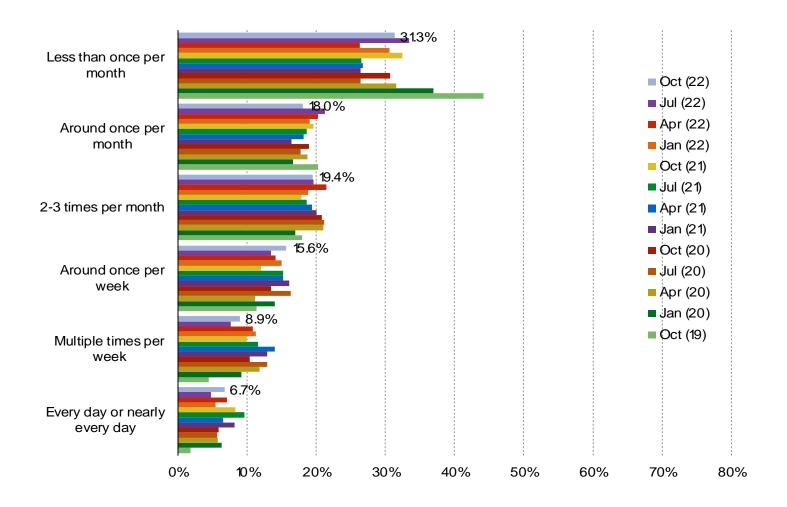

d delivery apps do not think that third party delivery apps negatively impact their Domino's usage.

## **VISIT CATALYSTS**

Taste, price, and quality respectively continue to be the main drivers of Domino's visits.

### **MENU PRICES**

Consumers continue to see higher prices at Domino's.

## PIZZA

DPZ and Food Delivery Apps

## PIZZA

#### HOW OFTEN DO YOU EAT PIZZA?



## www.bespokeintel.com

Audience: 1,500 US Consumers Date: October 2022

## DPZ ENGAGEMENT

## www.bespokeintel.com

Audience: 1,500 US Consumers Date: October 2022

DPZ and Food Delivery Apps

## PIZZA

#### WHEN WAS THE LAST TIME YOU ATE DOMINO'S?

### Posed to all respondents.



DPZ and Food Delivery Apps

## PIZZA

Audience: 1,500 US Consumers Date: October 2022

#### HOW FREQUENTLY DO YOU TYPICALLY EAT DOMINO'S?



## www.bespokeintel.com

DPZ and Food Delivery Apps

## PIZZA

Audience: 1,500 US Consumers Date: October 2022

#### HAVE YOU CHANGED HOW OFTEN YOU TAKEOUT OR DINE AT DOMINO'S?



DPZ and Food Delivery Apps

Audience: 1,500 US Consumers Date: October 2022

## PIZZA

#### GOING FORWARD, DO YOU EXPECT TO CHANGE HOW OFTEN YOU TAKEOUT OR DINE AT DOMINO'S?



## PIZZA

Audience: 1,500 US Consumers Date: October 2022

#### HAVE YOU NOTICED ANY CHANGES TO MENU PRICES AT THE FOLLOWING RECENTLY?

### Posed to respondents who regularly or occasionally eat each of the following.



## CATALYSTS AND MOBILE ORDERING

Date: October 2022

Audience: 1,500 US Consumers

DPZ and Food Delivery Apps

## PIZZA

#### WHY DO YOU EAT DOMINO'S (SELECT ALL THAT APPLY)

### Posed to respondents who have eaten Domi