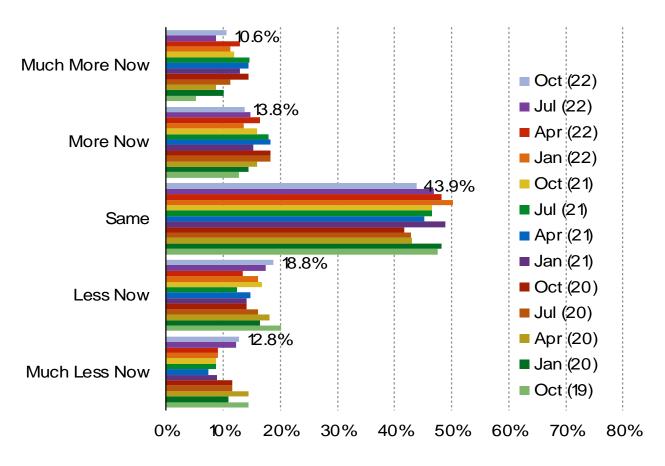

# HAVE YOU BEEN USING THIRD PARTY FOOD DELIVERY APPS (UBER EATS, DOOR DASH, POSTMATES, GRUBHUB, ETC) MORE OR LESS OVER TIME?

Posed to respondents who have eaten Domino's in the past year AND order from third party food delivery apps.

### www.bespokeintel.com

DPZ and Food Delivery Apps