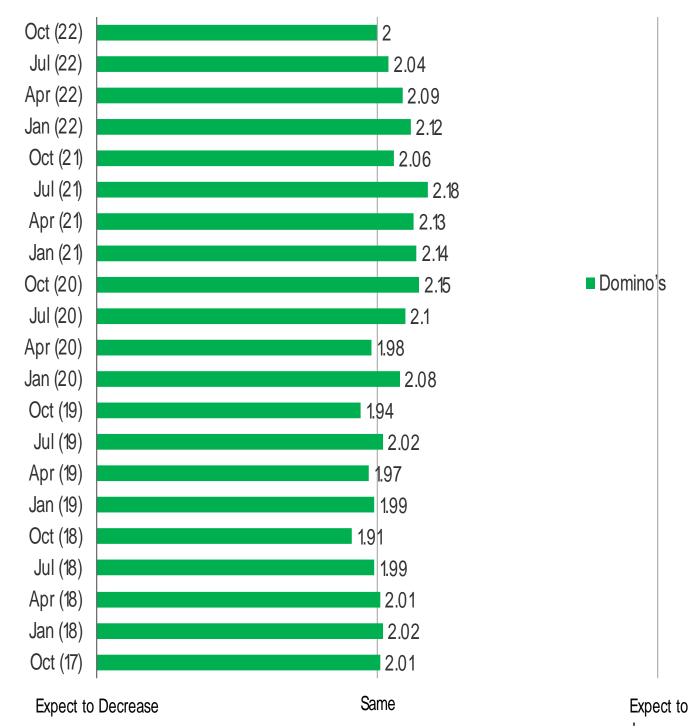

## ENGAGEMENT

DPZ engagement is tracking about flat over the last three months.

## DPZ ENGAGEMENT