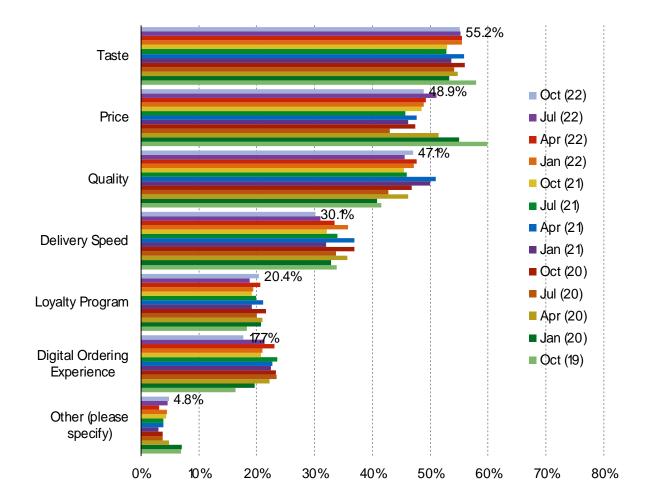

## **VISIT CATALYSTS**

Taste, price, and quality respectively continue to be the main drivers of Domino's visits.

#### WHY DO YOU EAT DOMINO'S (SELECT ALL THAT APPLY)

### Posed to respondents who have eaten Domino's in the past year.

\*Of those who filled in "other" most cited reasons related to convenience.