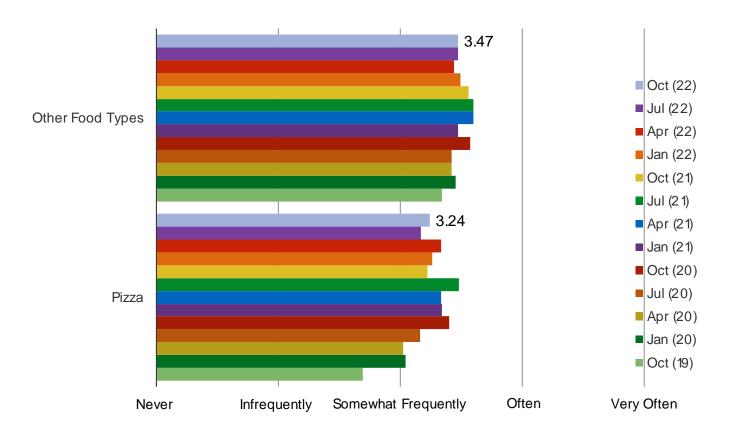

# WHEN YOU ORDER THROUGH THIRD PARTY FOOD DELIVERY APPS, ARE YOU ORDERING PIZZA OR OTHER FOOD TYPES?

Posed to respondents who have eaten Domino's in the past year AND order from third party food delivery apps.

DPZ and Food Delivery Apps

Audience: 1,500 US Consumers Date: October 2022