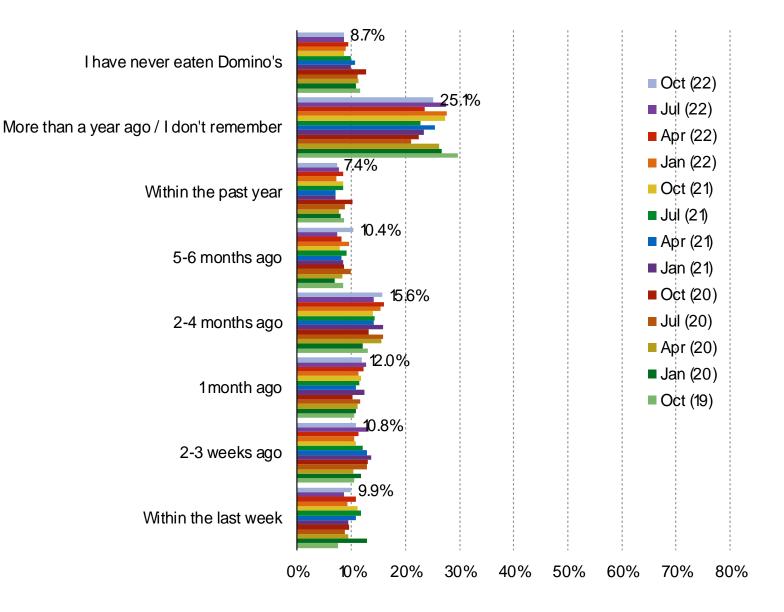

#### WHEN WAS THE LAST TIME YOU ATE DOMINO'S?

### Posed to all respondents.

DPZ and Food Delivery Apps