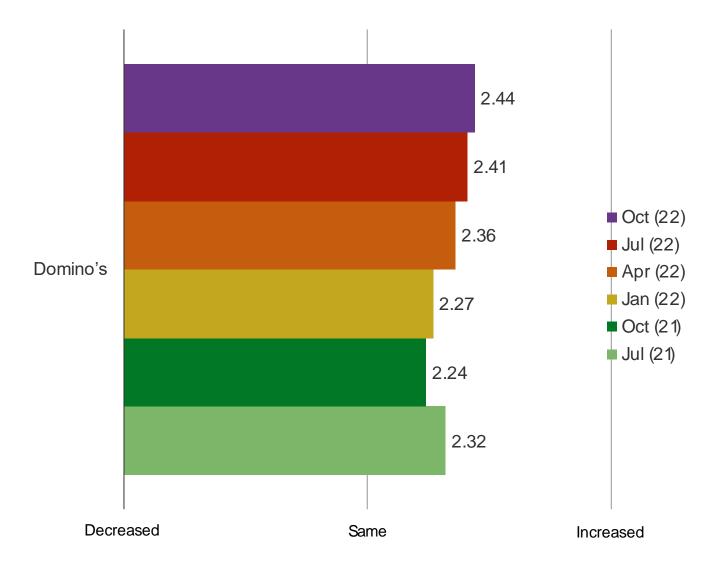

#### HAVE YOU NOTICED ANY CHANGES TO MENU PRICES AT THE FOLLOWING RECENTLY?

### Posed to respondents who regularly or occasionally eat each of the following.

### **MENU PRICES**

Consumers continue to see higher prices at Domino's.