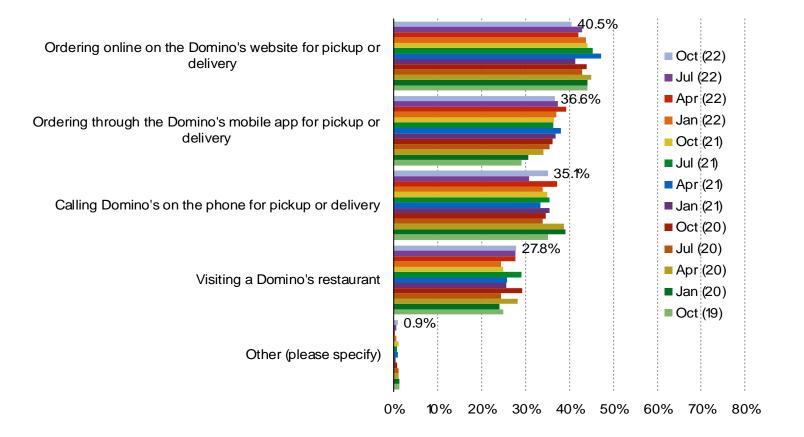

#### HOW DO YOU TYPICALLY GET DOMINO'S?

## www.bespokeintel.com

DPZ and Food Delivery Apps

Audience: 1,500 US Consumers Date: October 2022