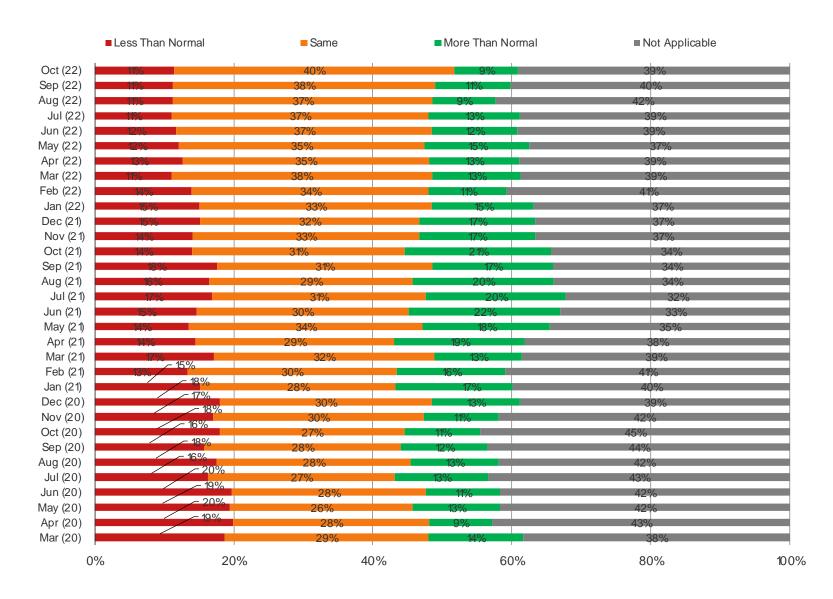

# Healthcare Utilization – Have you visited in the past month?...

<sup>\*</sup>Note – most recent data point in chart(s) recorded in October of 2022