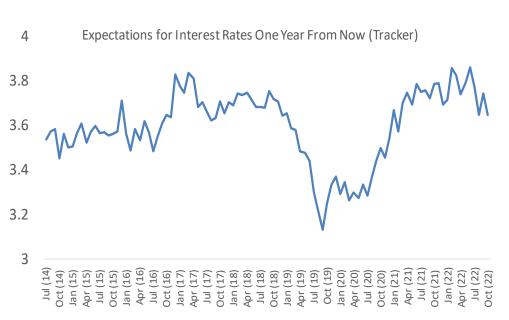

#### Investors: Interest Rates and Risk Tolerance

#### Answer Key For Weighted Avg.

1 = Much Lower

2 = Lower

3 = Same

4 = Higher

5 = Much Higher