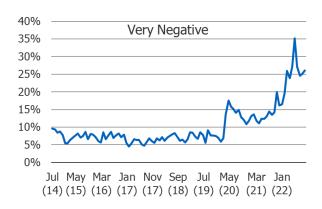

#### **Investor Stock Market View**

#### Answer Key For Weighted Avg.

1 = Very Negative

2 = Negative

3 = Neutral

4 = Positive

5 = Very Positive