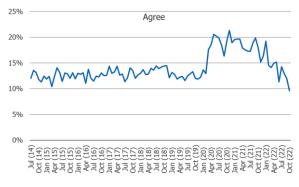

# To what extent do you agree that you are living paycheck to paycheck

<sup>\*</sup>Note – most recent data point in chart(s) recorded in October of 2022