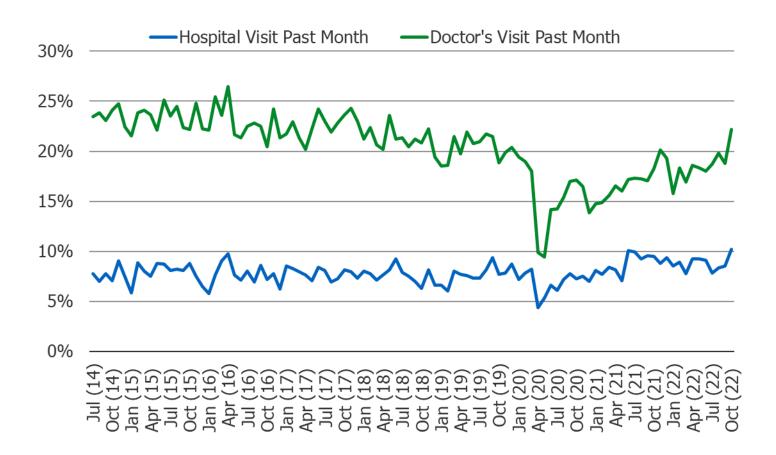

# Healthcare Utilization – Have you visited in the past month?...

<sup>\*</sup>Note – most recent data point in chart(s) recorded in October of 2022