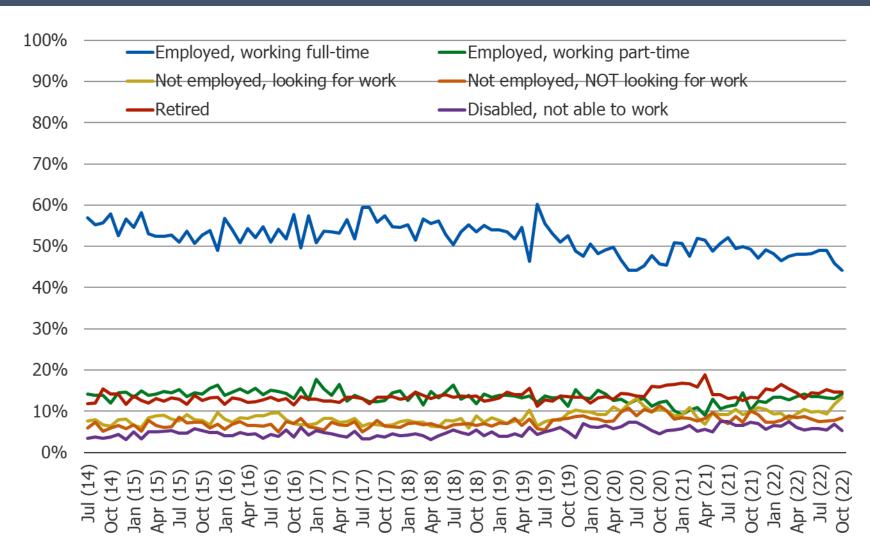

# Self-Reported Hours Worked in Past Week (Among Those Who Are Employed)

<sup>\*</sup>Note – most recent data point in chart(s) recorded in October of 2022