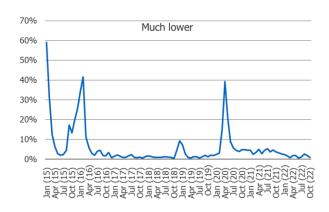

#### Investors: Interest Rates and Risk Tolerance

#### Answer Key For Weighted Avg.

1 = Much Lower

2 = Lower

3 = Same

4 = Higher

5 = Much Higher