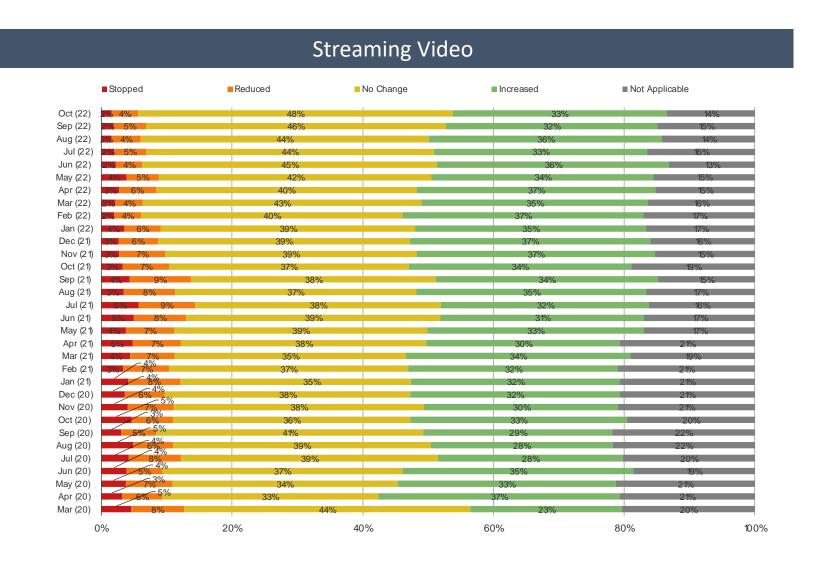

vel of concern with the Coronavirus (also being referred to as Covid-19 or the Novel Coronavirus).

#### POSED TO ALL RESPONDENTS





Answer Key For Weighted Avg.

```
1 = Not at all Concerned
2
3
4
5
6 = Somewhat Concerned
7
8
9
10
11 = Extremely Concerned
```

#### Has the Coronavirus / Covid-19 caused any change or disruption to your life?



#### Have you made any changes at all to avoid catching the Coronavirus? (Select ALL)



<sup>\*</sup>Note – most recent data point in chart(s) recorded in October of 2022

#### Do you currently have any of the following?

#### **ALL RESPONDENTS**



## For how long do you anticipate Coronavirus will be a concern?

## POSED TO ALL RESPONDENTS













#### Shopping In-Stores For Every Day Items



# **Shopping Online For Non-Essentials**











## Going to live events