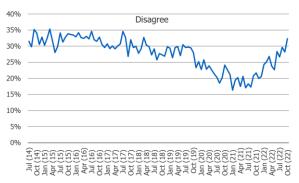

# To what extent do you agree that you are living paycheck to paycheck

<sup>\*</sup>Note – most recent data point in chart(s) recorded in October of 2022