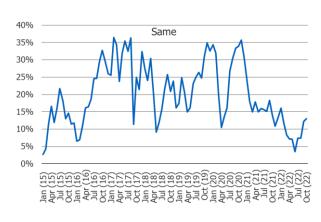

#### Investors: Interest Rates and Risk Tolerance

#### Answer Key For Weighted Avg.

1 = Much Lower

2 = Lower

3 = Same

4 = Higher

5 = Much Higher