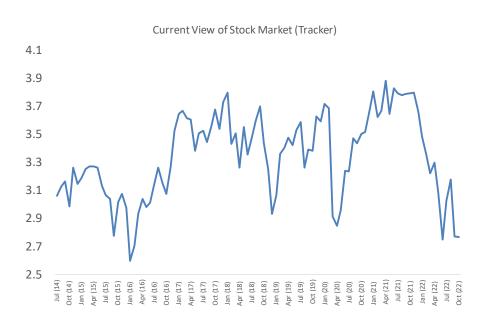

t recent data point in chart(s) recorded in October of 2022

# % Plans to start a home improvement project in the next month



<sup>\*</sup>Note – most recent data point in chart(s) recorded in October of 2022

# Likelihood of purchasing/leasing a vehicle in the next 6 months.



# Replied Yes or Maybe About Getting a Vehicle: Would you be more likely to buy new or used?



<sup>\*</sup>Note – most recent data point in chart(s) recorded in October of 2022

# Healthcare Utilization – Have you visited in the past month?...



<sup>\*</sup>Note – most recent data point in chart(s) recorded in October of 2022

# Healthcare Procedures in the past month



<sup>\*</sup>Note – most recent data point in chart(s) recorded in October of 2022

# **Investors**

#### **Investor Stock Market View**





#### Answer Key For Weighted Avg.

1 = Very Negative

2 = Negative

3 = Neutral

4 = Positive

5 = Very Positive

#### Investors: Interest Rates and Risk Tolerance





#### Answer Key For Weighted Avg.

1 = Much Lower

2 = Lower

3 = Same

4 = Higher

5 = Much Higher

#### Answer Key For Weighted Avg.

1 = Much Lower

2 = Lower

3 = Same

4 = Higher

5 = Much Higher





# Among those aware of Bitcoin: Are you interested in buying Bitcoin?



Among those aware of Bitcoin: Do you think Bitcoin would be a good or bad investment right now?



**Covid** 

Please rate your level of concern with the Coronavirus (also being referred to as Covid-19 or the Novel Coronavirus).

#### POSED TO ALL RESPONDENTS





Answer Key For Weighted Avg.

```
1 = Not at all Concerned
2
3
4
5
6 = Somewhat Conce