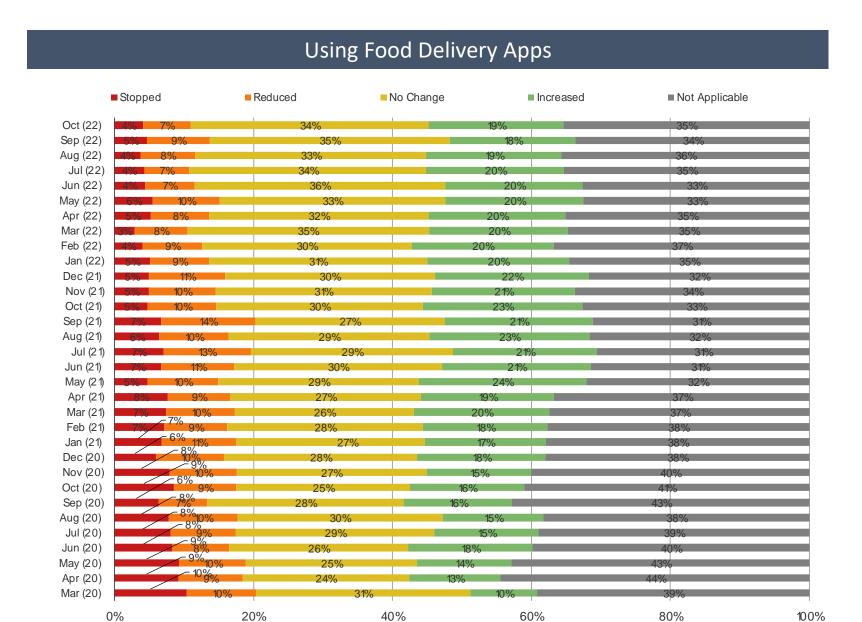

Do you think Bitcoin would be a good or bad investment right now?



**Covid** 

Please rate your level of concern with the Coronavirus (also being referred to as Covid-19 or the Novel Coronavirus).

#### POSED TO ALL RESPONDENTS





Answer Key For Weighted Avg.

```
1 = Not at all Concerned
2
3
4
5
6 = Somewhat Concerned
7
8
9
10
11 = Extremely Concerned
```

#### Has the Coronavirus / Covid-19 caused any change or disruption to your life?



#### Have you made any changes at all to avoid catching the Coronavirus? (Select ALL)



<sup>\*</sup>Note – most recent data point in chart(s) recorded in October of 2022

#### Do you currently have any of the following?

#### **ALL RESPONDENTS**



## For how long do you anticipate Coronavirus will be a concern?

## POSED TO ALL RESPONDENTS













#### Shopping In-Stores For Every Day Items



# **Shopping Online For Non-Essentials**











## Going to live events