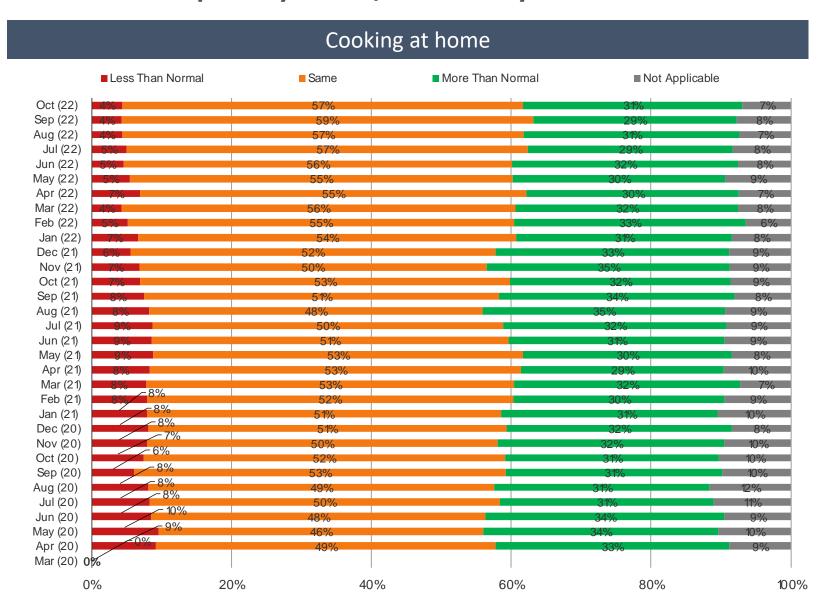

Novel Coronavirus).

#### POSED TO ALL RESPONDENTS





Answer Key For Weighted Avg.

```
1 = Not at all Concerned
2
3
4
5
6 = Somewhat Concerned
7
8
9
10
11 = Extremely Concerned
```

#### Has the Coronavirus / Covid-19 caused any change or disruption to your life?



#### Have you made any changes at all to avoid catching the Coronavirus? (Select ALL)



<sup>\*</sup>Note – most recent data point in chart(s) recorded in October of 2022

#### Do you currently have any of the following?

#### **ALL RESPONDENTS**



## For how long do you anticipate Coronavirus will be a concern?

## POSED TO ALL RESPONDENTS













#### Shopping In-Stores For Every Day Items



# **Shopping Online For Non-Essentials**











## Going to live events