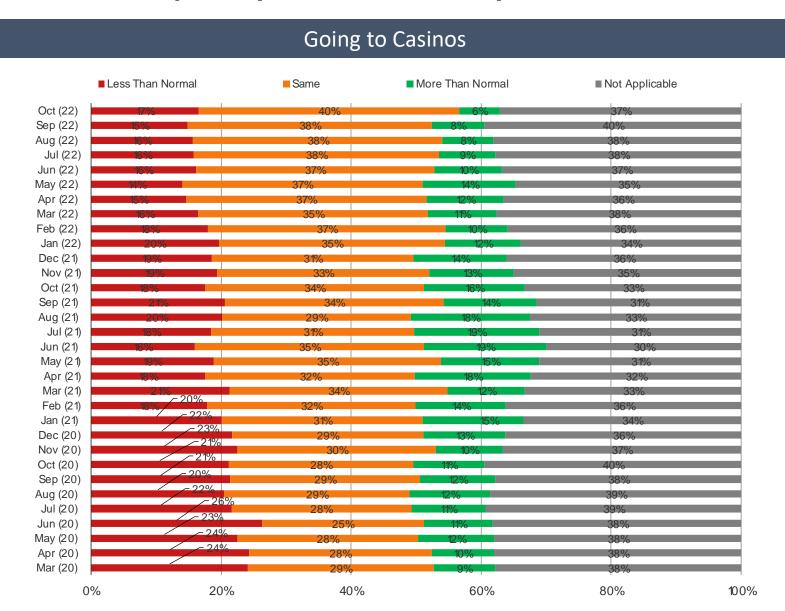

e Novel Coronavirus).

#### POSED TO ALL RESPONDENTS





Answer Key For Weighted Avg.

```
1 = Not at all Concerned
2
3
4
5
6 = Somewhat Concerned
7
8
9
10
11 = Extremely Concerned
```

#### Has the Coronavirus / Covid-19 caused any change or disruption to your life?



#### Have you made any changes at all to avoid catching the Coronavirus? (Select ALL)



<sup>\*</sup>Note – most recent data point in chart(s) recorded in October of 2022

#### Do you currently have any of the following?

#### **ALL RESPONDENTS**



## For how long do you anticipate Coronavirus will be a concern?

## POSED TO ALL RESPONDENTS













#### Shopping In-Stores For Every Day Items



# **Shopping Online For Non-Essentials**











## Going to live events