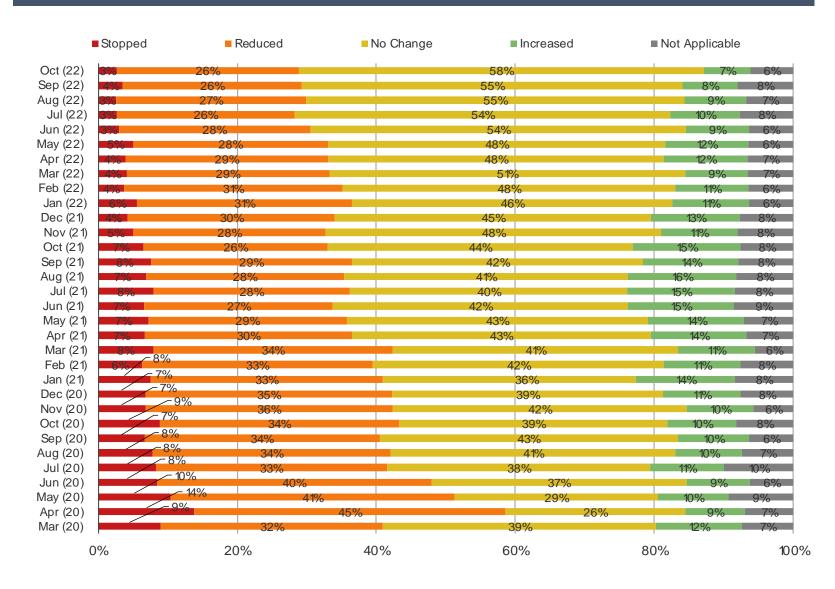

nt right now?



**Covid** 

Please rate your level of concern with the Coronavirus (also being referred to as Covid-19 or the Novel Coronavirus).

#### POSED TO ALL RESPONDENTS





Answer Key For Weighted Avg.

```
1 = Not at all Concerned
2
3
4
5
6 = Somewhat Concerned
7
8
9
10
11 = Extremely Concerned
```

#### Has the Coronavirus / Covid-19 caused any change or disruption to your life?



#### Have you made any changes at all to avoid catching the Coronavirus? (Select ALL)



<sup>\*</sup>Note – most recent data point in chart(s) recorded in October of 2022

#### Do you currently have any of the following?

#### **ALL RESPONDENTS**



## For how long do you anticipate Coronavirus will be a concern?

## POSED TO ALL RESPONDENTS













#### Shopping In-Stores For Every Day Items



# **Shopping Online For Non-Essentials**











## Going to live events