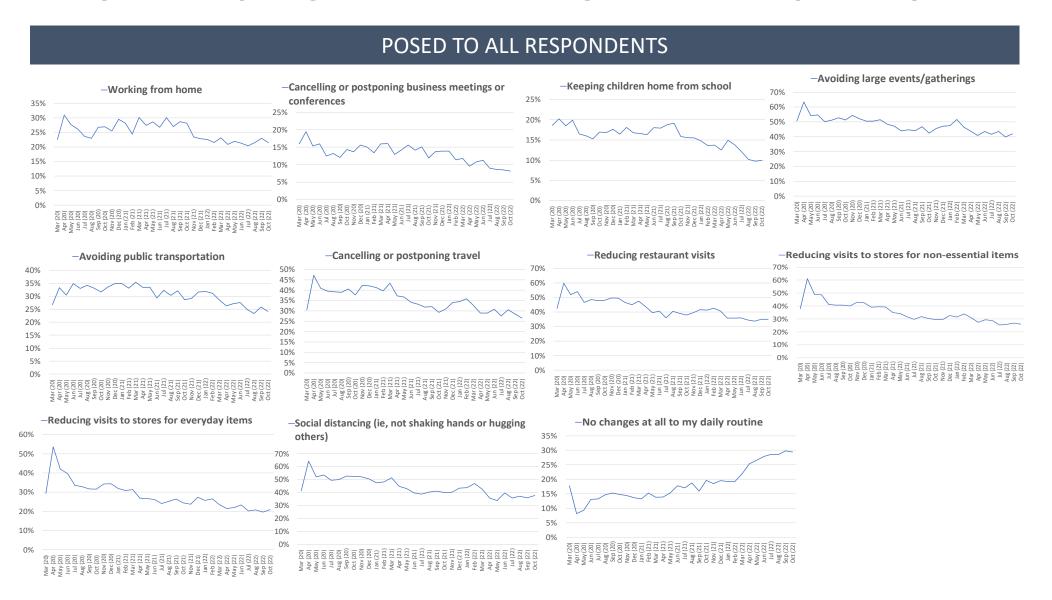

#### Have you made any changes at all to avoid catching the Coronavirus? (Select ALL)

<sup>\*</sup>Note – most recent data point in chart(s) recorded in October of 2022