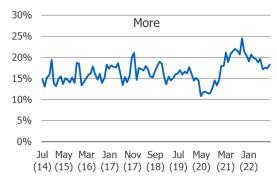

# How do you think prices for most goods and services will change in the next year?

<sup>\*</sup>Note – most recent data point in chart(s) recorded in October of 2022

्रित्रे वर्षा वरा वर्षा वर्षा वर्षा वर्षा वर्षा वर्षा वर्षा वर्षा वर्षा वर्षा