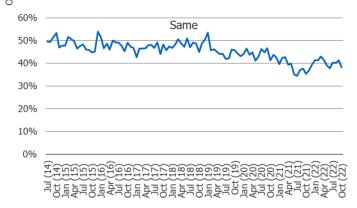

# How do you think prices for most goods and services will change in the next year?

<sup>\*</sup>Note – most recent data point in chart(s) recorded in October of 2022

्रित्रे वर्षा वरा वर्षा वर्षा वर्षा वर्षा वर्षा वर्षा वर्षा वर्षा वर्षा वर्षा