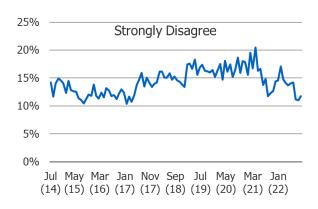

# To what extent do you agree that you are living paycheck to paycheck

<sup>\*</sup>Note – most recent data point in chart(s) recorded in October of 2022