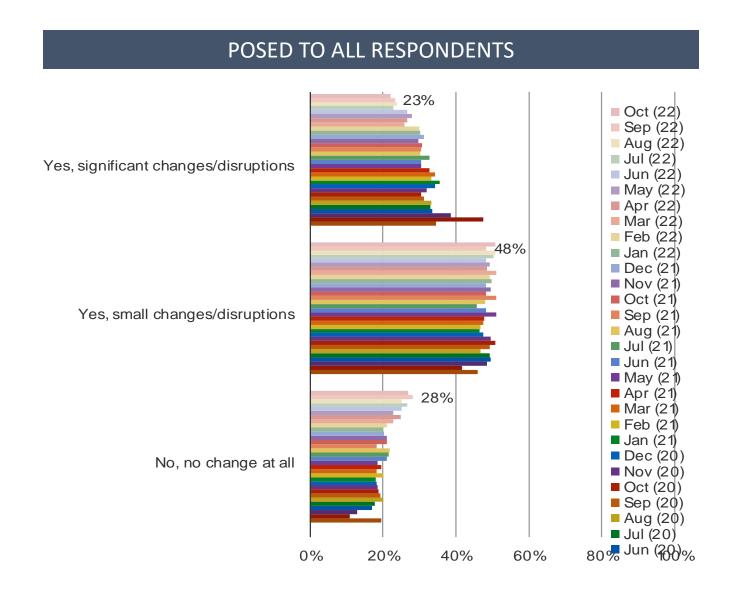

#### Has the Coronavirus / Covid-19 caused any change or disruption to your life?