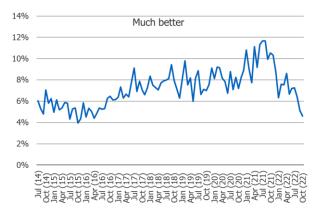

# Do you expect the US unemployment level to be better or worse one year from now?

<sup>\*</sup>Note – most recent data point in chart(s) recorded in October of 2022