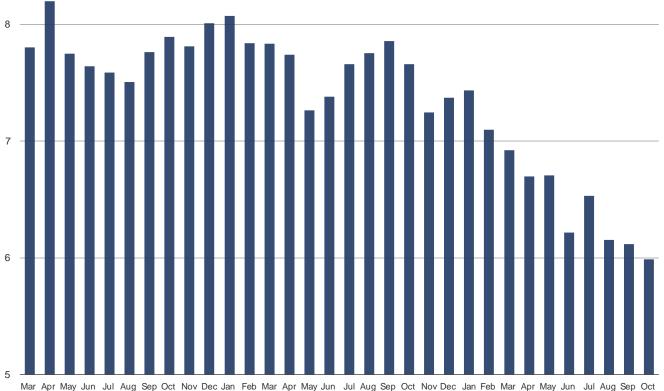

#### POSED TO ALL RESPONDENTS

Answer Key For Weighted Avg.

```
1 = Not at all Concerned
2
3
4
5
6 = Somewhat Concerned
7
8
9
10
11 = Extremely Concerned
```