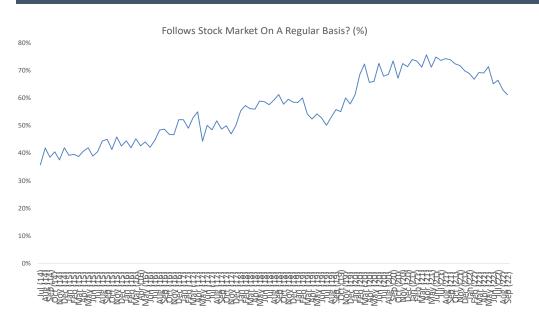

ost recent data point in chart(s) recorded in October of 2022

# % Plans to start a home improvement project in the next month



<sup>\*</sup>Note – most recent data point in chart(s) recorded in October of 2022

# Likelihood of purchasing/leasing a vehicle in the next 6 months.



# Replied Yes or Maybe About Getting a Vehicle: Would you be more likely to buy new or used?



<sup>\*</sup>Note – most recent data point in chart(s) recorded in October of 2022

# Healthcare Utilization – Have you visited in the past month?...



<sup>\*</sup>Note – most recent data point in chart(s) recorded in October of 2022

# Healthcare Procedures in the past month



<sup>\*</sup>Note – most recent data point in chart(s) recorded in October of 2022

# **Investors**

#### **Investor Stock Market View**





#### Answer Key For Weighted Avg.

1 = Very Negative

2 = Negative

3 = Neutral

4 = Positive

5 = Very Positive

#### Investors: Interest Rates and Risk Tolerance





#### Answer Key For Weighted Avg.

1 = Much Lower

2 = Lower

3 = Same

4 = Higher

5 = Much Higher

#### Answer Key For Weighted Avg.

1 = Much Lower

2 = Lower

3 = Same

4 = Higher

5 = Much Higher





# Among those aware of Bitcoin: Are you interested in buying Bitcoin?



Among those aware of Bitcoin: Do you think Bitcoin would be a good or bad investment right now?



**Covid** 

Please rate your level of concern with the Coronavirus (also being referred to as Covid-19 or the Novel Coronavirus).

#### POSED TO ALL RESPONDENTS





Answer Key For Weighted Avg.

```
1 = Not at all Concerned
2
3
4
5
6 = Somewhat Con