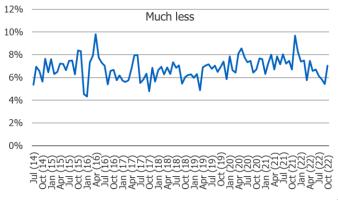

#### Investors: Interest Rates and Risk Tolerance

#### Answer Key For Weighted Avg.

1 = Much Lower

2 = Lower

3 = Same

4 = Higher

5 = Much Higher