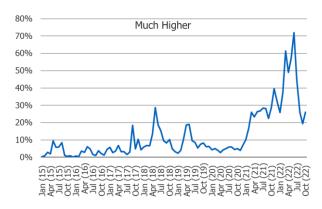

#### Investors: Interest Rates and Risk Tolerance

#### Answer Key For Weighted Avg.

1 = Much Lower

2 = Lower

3 = Same

4 = Higher

5 = Much Higher