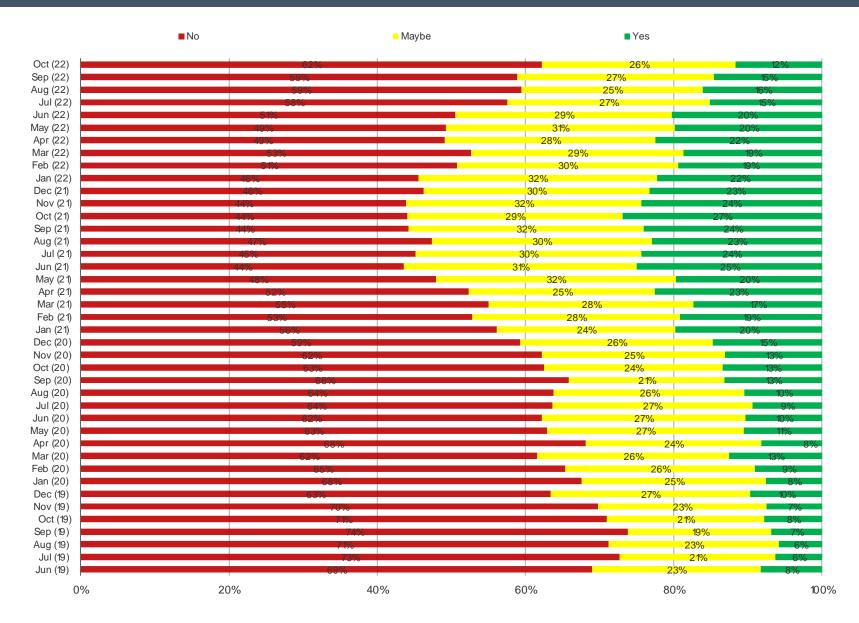

#### Consumer view of the economy currently

\*Note – most recent data point in chart(s) recorded in October of 2022