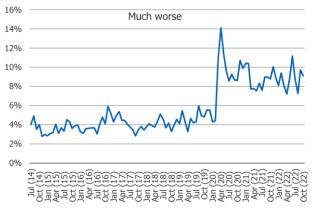

#### Consumer view of the economy currently

\*Note – most recent data point in chart(s) recorded in October of 2022