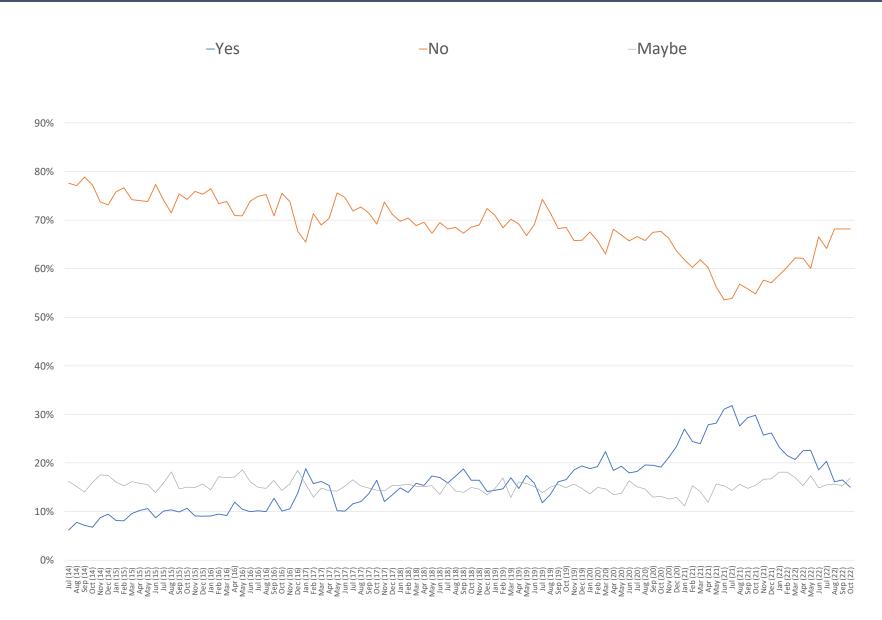

# Replied Yes or Maybe About Getting a Vehicle: Would you be more likely to buy new or used?

<sup>\*</sup>Note – most recent data point in chart(s) recorded in October of 2022