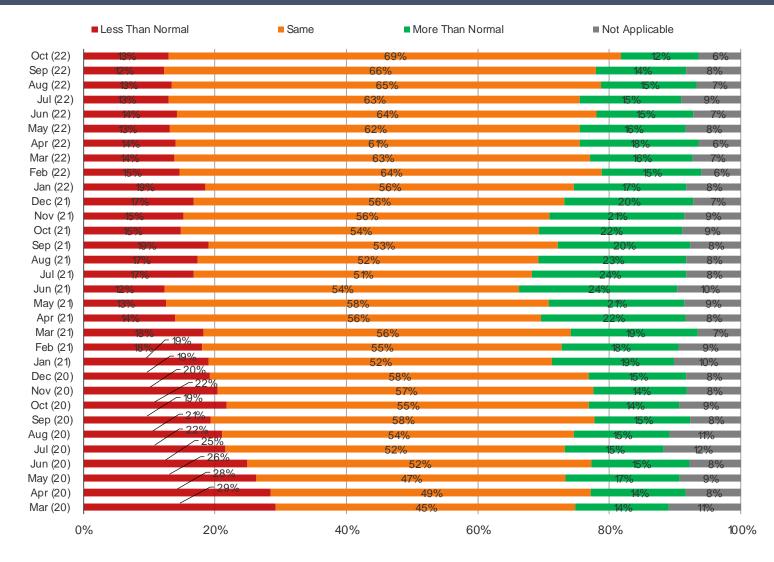

# Healthcare Procedures in the past month

<sup>\*</sup>Note – most recent data point in chart(s) recorded in October of 2022