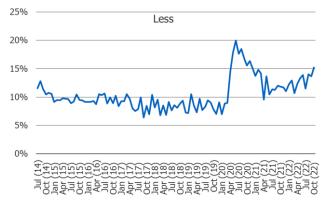

# How do you think prices for most goods and services will change in the next year?

<sup>\*</sup>Note – most recent data point in chart(s) recorded in October of 2022

्रित्रे वर्षा वरा वर्षा वर्षा वर्षा वर्षा वर्षा वर्षा वर्षा वर्षा वर्षा वर्षा