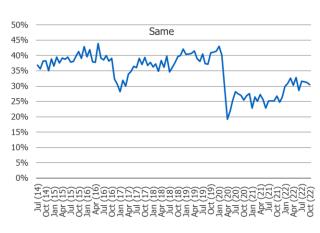

# Do you expect the US unemployment level to be better or worse one year from now?

<sup>\*</sup>Note – most recent data point in chart(s) recorded in October of 2022