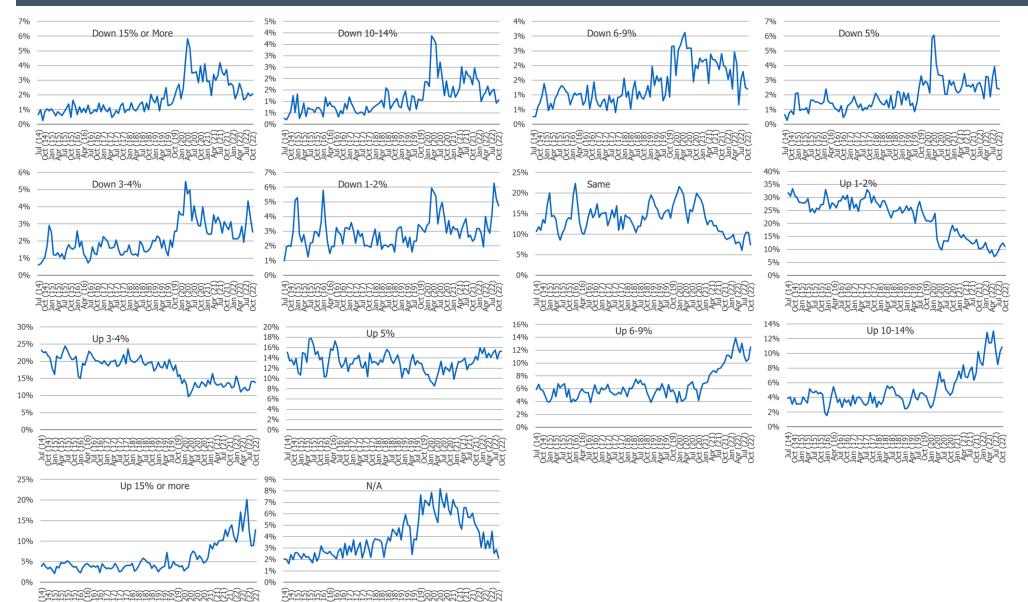

# **BESPOKE INTEL**

# **US MONTHLY UPDATE State of the Consumer**

October 2022

Macro, Inflation Expectations, Personal Finances and Spending, Investors, and Covid



# How do you think prices for most goods and services will change in the next year?



<sup>\*</sup>Note – most recent data point in chart(s) recorded in October of 2022

्रित्रे वर्षा वरा वर्षा वर्षा वर्षा वर्षा वर्षा वर्षा वर्षा वर्षा वर्षा वर्षा

# Discretionary Spending Plans (Expected Spending Over the Next Few Months)











#### Consumer view of the economy currently











\*Note – most recent data point in chart(s) recorded in October of 2022

# To what extent do you agree that you are living paycheck to paycheck















<sup>\*</sup>Note – most recent data point in chart(s) recorded in October of 2022

# Filed For Unemployment Past Month (% of Those Not Employed)



<sup>\*</sup>Note – most recent data point in chart(s) recorded in October of 2022

# Do you expect the US unemployment level to be better or worse one year from now?











<sup>\*