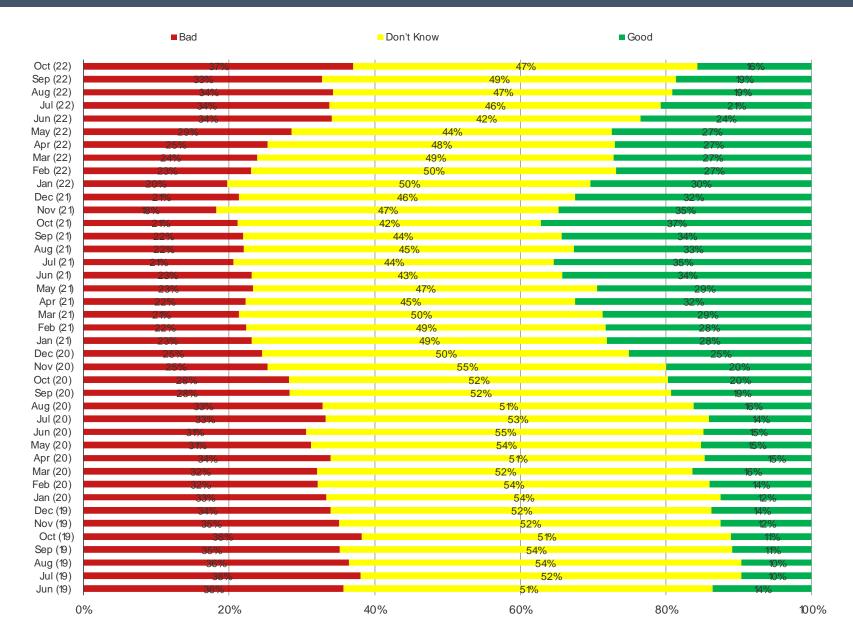

# **Current Feelings Toward Personal Finances**

<sup>\*</sup>Note – most recent data point in chart(s) recorded in October of 2022