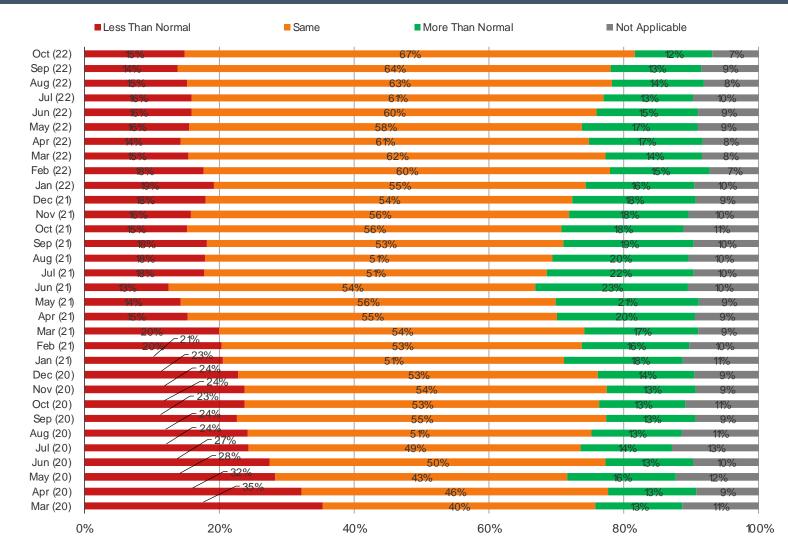

# Healthcare Utilization – Have you visited in the past month?...

<sup>\*</sup>Note – most recent data point in chart(s) recorded in October of 2022