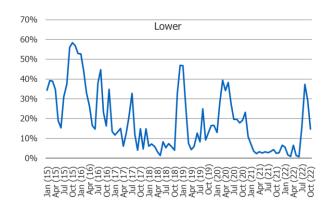

#### Investors: Interest Rates and Risk Tolerance

#### Answer Key For Weighted Avg.

1 = Much Lower

2 = Lower

3 = Same

4 = Higher

5 = Much Higher