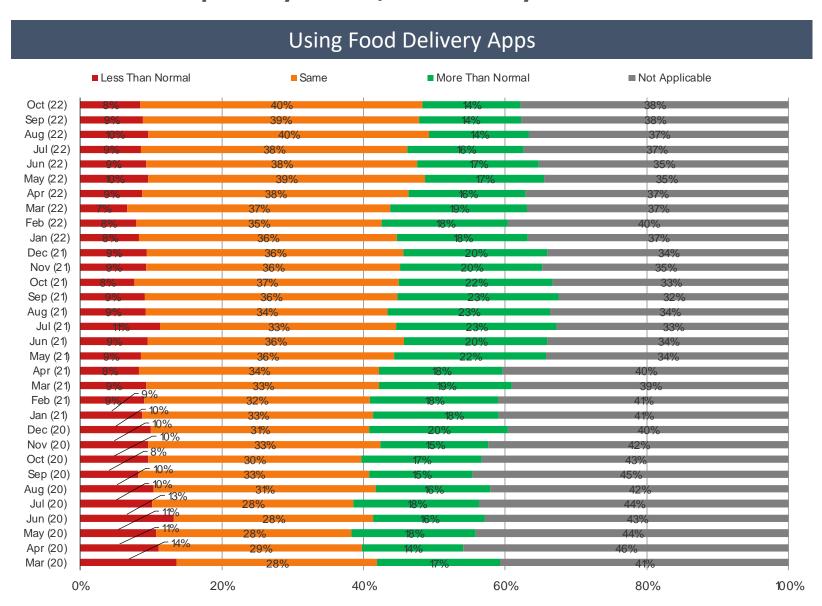

ng referred to as Covid-19 or the Novel Coronavirus).

#### POSED TO ALL RESPONDENTS





Answer Key For Weighted Avg.

```
1 = Not at all Concerned
2
3
4
5
6 = Somewhat Concerned
7
8
9
10
11 = Extremely Concerned
```

#### Has the Coronavirus / Covid-19 caused any change or disruption to your life?



#### Have you made any changes at all to avoid catching the Coronavirus? (Select ALL)



<sup>\*</sup>Note – most recent data point in chart(s) recorded in October of 2022

#### Do you currently have any of the following?

#### **ALL RESPONDENTS**



## For how long do you anticipate Coronavirus will be a concern?

## POSED TO ALL RESPONDENTS













#### Shopping In-Stores For Every Day Items



# **Shopping Online For Non-Essentials**











## Going to live events