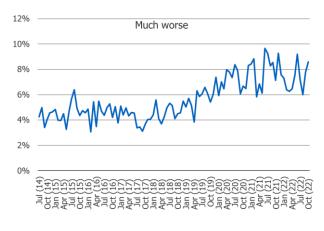

#### Consumer view of the economy currently

\*Note – most recent data point in chart(s) recorded in October of 2022