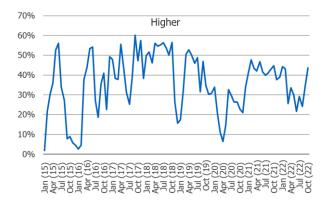

#### Investors: Interest Rates and Risk Tolerance

#### Answer Key For Weighted Avg.

1 = Much Lower

2 = Lower

3 = Same

4 = Higher

5 = Much Higher