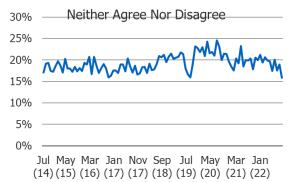

# To what extent do you agree that you are living paycheck to paycheck

<sup>\*</sup>Note – most recent data point in chart(s) recorded in October of 2022