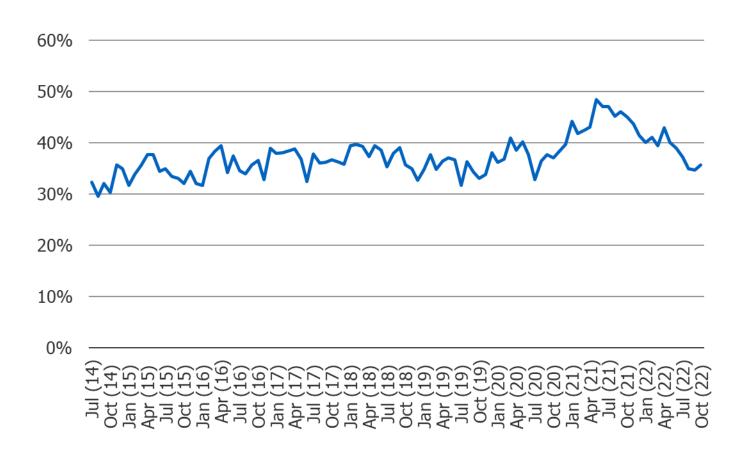

t data point in chart(s) recorded in October of 2022

# "I am concerned that I will lose my job"











# Consumers who notice gas prices are getting...











# Compare your current amount of credit card debt with the same time one year ago...











\*Note – most recent data point in chart(s) recorded in October of 2022

Source: Bespoke Market Intelligence Analysis

# How likely are you to purchase a new home in the next year?











# % Applied for a Building Permit in Past Month



<sup>\*</sup>Note – most recent data point in chart(s) recorded in October of 2022

# % Started a home improvement project in the past month



<sup>\*</sup>Note – most recent data point in chart(s) recorded in October of 2022

# % Plans to start a home improvement project in the next month



<sup>\*</sup>Note – most recent data point in chart(s) recorded in October of 2022

# Likelihood of purchasing/leasing a vehicle in the next 6 months.



# Replied Yes or Maybe About Getting a Vehicle: Would you be more likely to buy new or used?



<sup>\*</sup>Note – most recent data point in chart(s) recorded in October of 2022

# Healthcare Utilization – Have you visited in the past month?...



<sup>\*</sup>Note – most recent data point in chart(s) recorded in October of 2022

# Healthcare Procedures in the past month



<sup>\*</sup>Note – most recent data point in chart(s) recorded in October of 2022

# **Investors**

#### **Investor Stock Market View**





#### Answer Key For Weighted Avg.

1 = Very Negative

2 = Negative

3 = Neutral

4 = Positive

5 = Very Positive

#### Inves