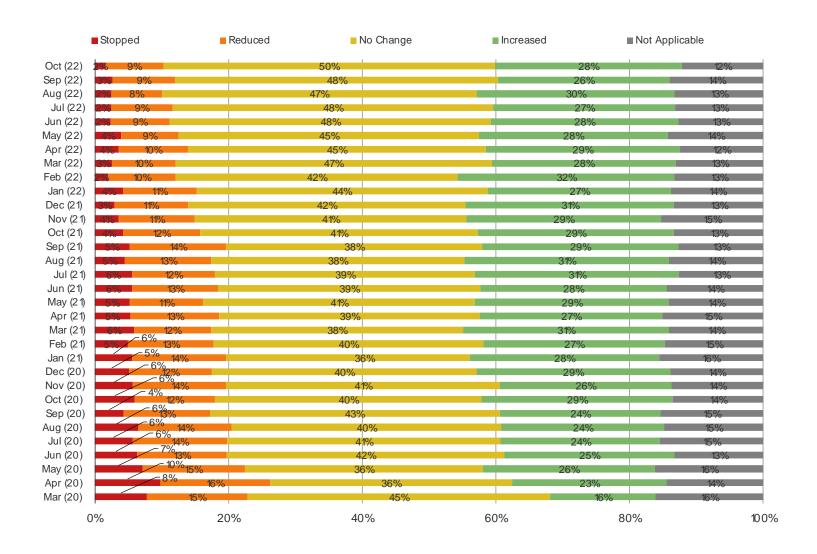

r level of concern with the Coronavirus (also being referred to as Covid-19 or the Novel Coronavirus).

#### POSED TO ALL RESPONDENTS





Answer Key For Weighted Avg.

```
1 = Not at all Concerned
2
3
4
5
6 = Somewhat Concerned
7
8
9
10
11 = Extremely Concerned
```

#### Has the Coronavirus / Covid-19 caused any change or disruption to your life?



#### Have you made any changes at all to avoid catching the Coronavirus? (Select ALL)



<sup>\*</sup>Note – most recent data point in chart(s) recorded in October of 2022

#### Do you currently have any of the following?

#### **ALL RESPONDENTS**



## For how long do you anticipate Coronavirus will be a concern?

## POSED TO ALL RESPONDENTS













#### Shopping In-Stores For Every Day Items



# **Shopping Online For Non-Essentials**











## Going to live events