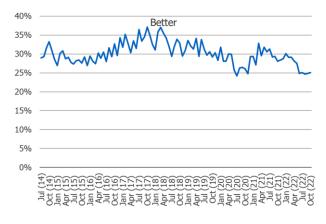

# Do you expect the US unemployment level to be better or worse one year from now?

<sup>\*</sup>Note – most recent data point in chart(s) recorded in October of 2022