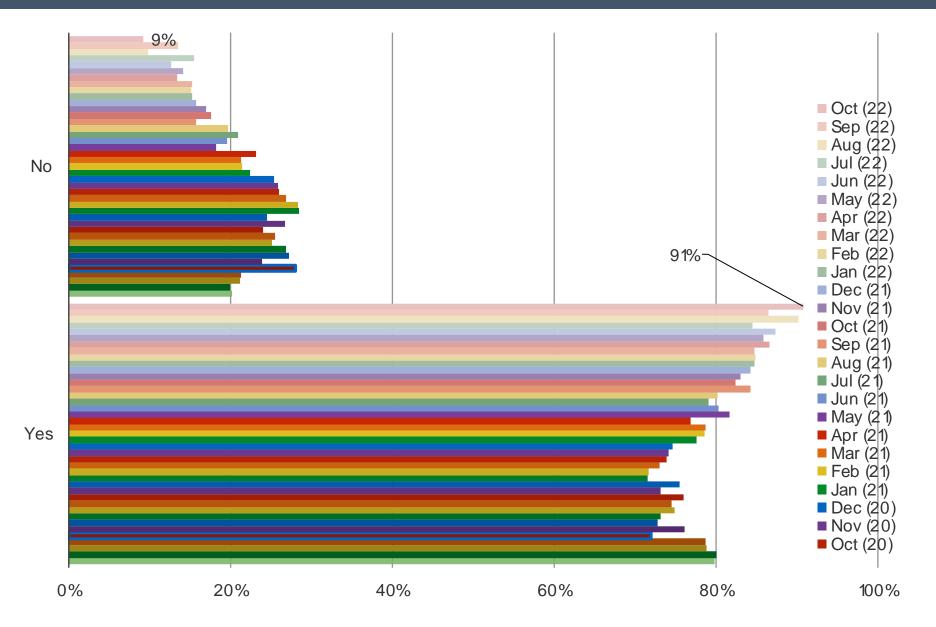

<sup>\*</sup>Note – most recent data point in chart(s) recorded in October of 2022

# Healthcare Utilization – Have you visited in the past month?...



<sup>\*</sup>Note – most recent data point in chart(s) recorded in October of 2022

# Healthcare Procedures in the past month



<sup>\*</sup>Note – most recent data point in chart(s) recorded in October of 2022

# **Investors**

#### **Investor Stock Market View**





#### Answer Key For Weighted Avg.

1 = Very Negative

2 = Negative

3 = Neutral

4 = Positive

5 = Very Positive

#### Investors: Interest Rates and Risk Tolerance





#### Answer Key For Weighted Avg.

1 = Much Lower

2 = Lower

3 = Same

4 = Higher

5 = Much Higher

#### Answer Key For Weighted Avg.

1 = Much Lower

2 = Lower

3 = Same

4 = Higher

5 = Much Higher





# Among those aware of Bitcoin: Are you interested in buying Bitcoin?



Among those aware of Bitcoin: Do you think Bitcoin would be a good or bad investment right now?



**Covid** 

Please rate your level of concern with the Coronavirus (also being referred to as Covid-19 or the Novel Coronavirus).

#### POSED TO ALL RESPONDENTS





Answer Key For Weighted Avg.

```
1 = Not at all Concerned
2
3
4
5
6 = Somewhat Concerned
7
8
9
10
11 = Extremely Concerned
```

#### Has the Coronavirus / Covid-19 caused any change or disruption to your life?



#### Have you made any changes at all to avoid catching the Coronavirus? (Select ALL)



<sup>\*</sup>Note – most recent data point in chart(s) recorded in October of 2022

#### Do you currently have any of the following?

#### **ALL RESPONDENTS*