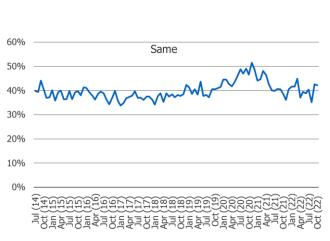

# How do you think prices for most goods and services will change in the next year?

<sup>\*</sup>Note – most recent data point in chart(s) recorded in October of 2022

्रित्रे वर्षा वरा वर्षा वर्षा वर्षा वर्षा वर्षा वर्षा वर्षा वर्षा वर्षा वर्षा