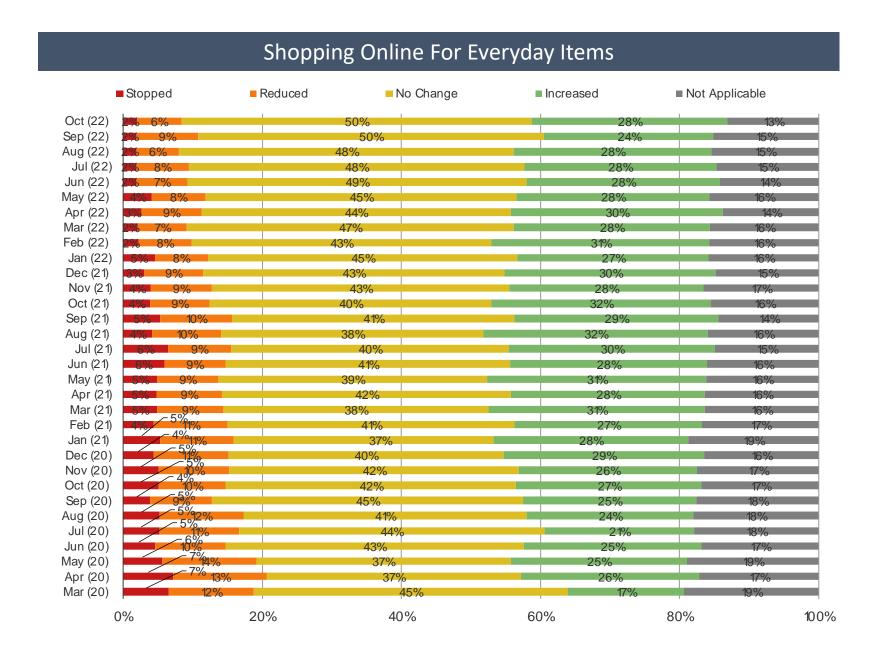

level of concern with the Coronavirus (also being referred to as Covid-19 or the Novel Coronavirus).

#### POSED TO ALL RESPONDENTS





Answer Key For Weighted Avg.

```
1 = Not at all Concerned
2
3
4
5
6 = Somewhat Concerned
7
8
9
10
11 = Extremely Concerned
```

#### Has the Coronavirus / Covid-19 caused any change or disruption to your life?



#### Have you made any changes at all to avoid catching the Coronavirus? (Select ALL)



<sup>\*</sup>Note – most recent data point in chart(s) recorded in October of 2022

#### Do you currently have any of the following?

#### **ALL RESPONDENTS**



## For how long do you anticipate Coronavirus will be a concern?

## POSED TO ALL RESPONDENTS













#### Shopping In-Stores For Every Day Items



# **Shopping Online For Non-Essentials**











## Going to live events