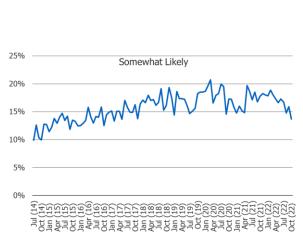

Year Ago



<sup>\*</sup>Note – most recent data point in chart(s) recorded in October of 2022

# How consumers feel their financial condition is compared to the average person











# Self-reported current income vs. 1 Year Ago











# Self-Reported Hours Worked in Past Week (Among Those Who Are Employed)



<sup>\*</sup>Note – most recent data point in chart(s) recorded in October of 2022

# "I am concerned that I will lose my job"











# Consumers who notice gas prices are getting...











# Compare your current amount of credit card debt with the same time one year ago...











\*Note – most recent data point in chart(s) recorded in October of 2022

Source: Bespoke Market Intelligence Analysis

# How likely are you to purchase a new home in the next year?











# % Applied for a Building Permit in Past Month



<sup>\*</sup>Note – most recent data point in chart(s) recorded in October of 2022

# % Started a home improvement project in the past month



<sup>\*</sup>Note – most recent data point in chart(s) recorded in October of 2022

# % Plans to start a home improvement project in the next month



<sup>\*</sup>Note – most recent data point in chart(s) recorded in October of 2022

# Likelihood of purchasing/leasing a vehicle in the next 6 months.



# Replied Yes or Maybe About Getting a Vehicle: Would you be more likely to buy new or used?



<sup>\*</sup>Note – most recent data point in chart(s) recorded in October of 2022

# Healthcare Utilization – Have you visited in the past month?...



<sup>\*</sup>Note – most recent data point