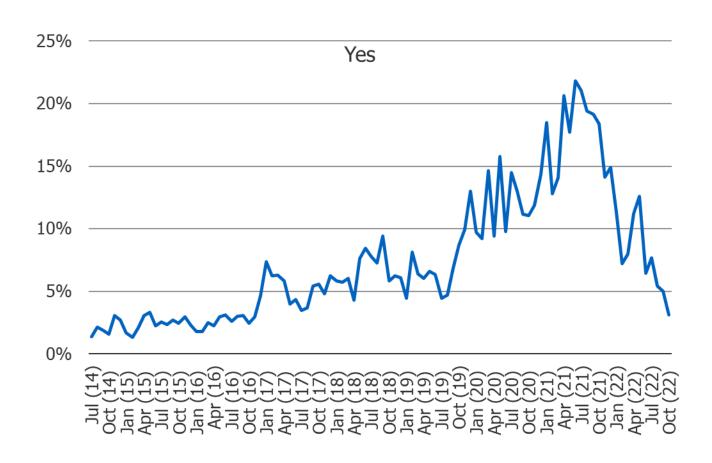

n chart(s) recorded in October of 2022

# How consumers feel their financial condition is compared to the average person











# Self-reported current income vs. 1 Year Ago











# Self-Reported Hours Worked in Past Week (Among Those Who Are Employed)



<sup>\*</sup>Note – most recent data point in chart(s) recorded in October of 2022

# "I am concerned that I will lose my job"











# Consumers who notice gas prices are getting...











# Compare your current amount of credit card debt with the same time one year ago...











\*Note – most recent data point in chart(s) recorded in October of 2022

Source: Bespoke Market Intelligence Analysis

# How likely are you to purchase a new home in the next year?











# % Applied for a Building Permit in Past Month



<sup>\*</sup>Note – most recent data point in chart(s) recorded in October of 2022

# % Started a home improvement project in the past month



<sup>\*</sup>Note – most recent data point in chart(s) recorded in October of 2022

# % Plans to start a home improvement project in the next month



<sup>\*</sup>Note – most recent data point in chart(s) recorded in October of 2022

# Likelihood of purchasing/leasing a vehicle in the next 6 months.



# Replied Yes or Maybe About Getting a Vehicle: Would you be more likely to buy new or used?



<sup>\*</sup>Note – most recent data point in chart(s) recorded in October of 2022

# Healthcare Utilization – Have you visited in the past month?...



<sup>\*</sup>Note – most recent data point in chart(s) recorded in October of 2022

# Healthcare Pro