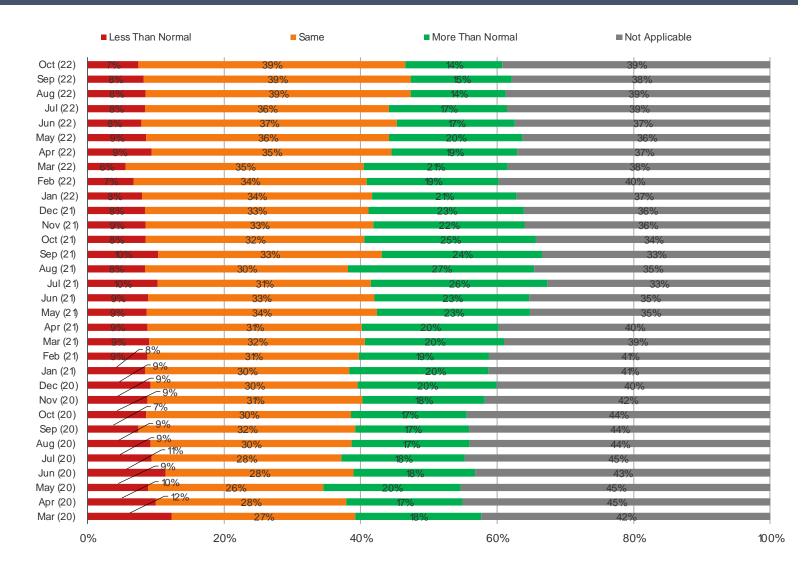

eferred to as Covid-19 or the Novel Coronavirus).

#### POSED TO ALL RESPONDENTS





Answer Key For Weighted Avg.

```
1 = Not at all Concerned
2
3
4
5
6 = Somewhat Concerned
7
8
9
10
11 = Extremely Concerned
```

#### Has the Coronavirus / Covid-19 caused any change or disruption to your life?



#### Have you made any changes at all to avoid catching the Coronavirus? (Select ALL)



<sup>\*</sup>Note – most recent data point in chart(s) recorded in October of 2022

#### Do you currently have any of the following?

#### **ALL RESPONDENTS**



## For how long do you anticipate Coronavirus will be a concern?

## POSED TO ALL RESPONDENTS













#### Shopping In-Stores For Every Day Items



# **Shopping Online For Non-Essentials**











## Going to live events