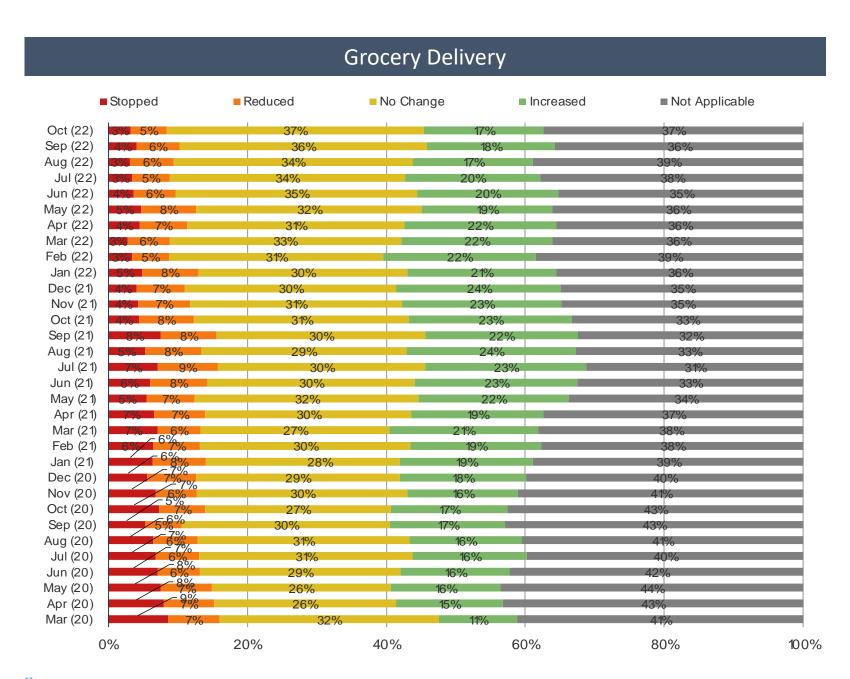

o you think Bitcoin would be a good or bad investment right now?



**Covid** 

Please rate your level of concern with the Coronavirus (also being referred to as Covid-19 or the Novel Coronavirus).

#### POSED TO ALL RESPONDENTS





Answer Key For Weighted Avg.

```
1 = Not at all Concerned
2
3
4
5
6 = Somewhat Concerned
7
8
9
10
11 = Extremely Concerned
```

#### Has the Coronavirus / Covid-19 caused any change or disruption to your life?



#### Have you made any changes at all to avoid catching the Coronavirus? (Select ALL)



<sup>\*</sup>Note – most recent data point in chart(s) recorded in October of 2022

#### Do you currently have any of the following?

#### **ALL RESPONDENTS**



## For how long do you anticipate Coronavirus will be a concern?

## POSED TO ALL RESPONDENTS













#### Shopping In-Stores For Every Day Items



# **Shopping Online For Non-Essentials**











## Going to live events