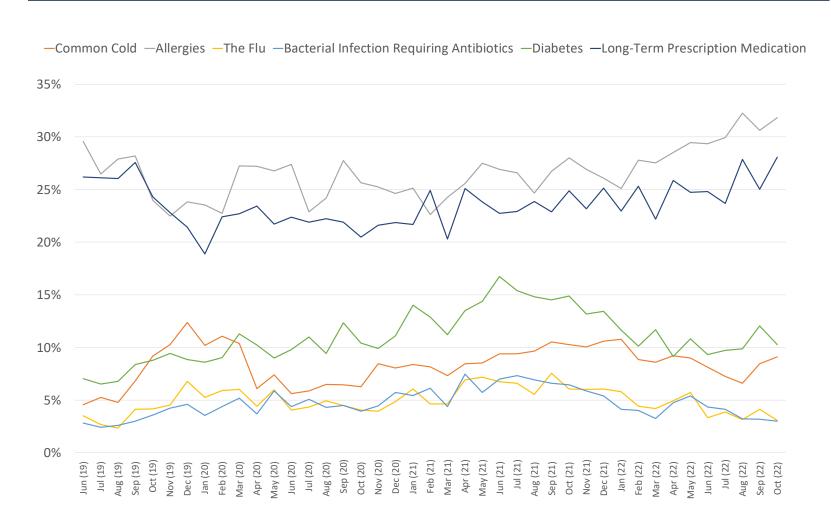

Among those aware of Bitcoin: Are you interested in buying Bitcoin?



Among those aware of Bitcoin: Do you think Bitcoin would be a good or bad investment right now?



**Covid** 

Please rate your level of concern with the Coronavirus (also being referred to as Covid-19 or the Novel Coronavirus).

#### POSED TO ALL RESPONDENTS





Answer Key For Weighted Avg.

```
1 = Not at all Concerned
2
3
4
5
6 = Somewhat Concerned
7
8
9
10
11 = Extremely Concerned
```

#### Has the Coronavirus / Covid-19 caused any change or disruption to your life?



#### Have you made any changes at all to avoid catching the Coronavirus? (Select ALL)



<sup>\*</sup>Note – most recent data point in chart(s) recorded in October of 2022

#### Do you currently have any of the following?

#### **ALL RESPONDENTS**



## For how long do you anticipate Coronavirus will be a concern?

## POSED TO ALL RESPONDENTS













#### Shopping In-Stores For Every Day Items



# **Shopping Online For Non-Essentials**











## Going to live events