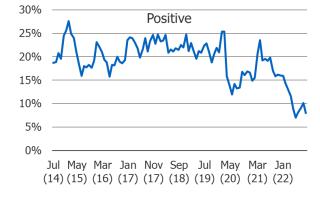

#### **Investor Stock Market View**

#### Answer Key For Weighted Avg.

1 = Very Negative

2 = Negative

3 = Neutral

4 = Positive

5 = Very Positive