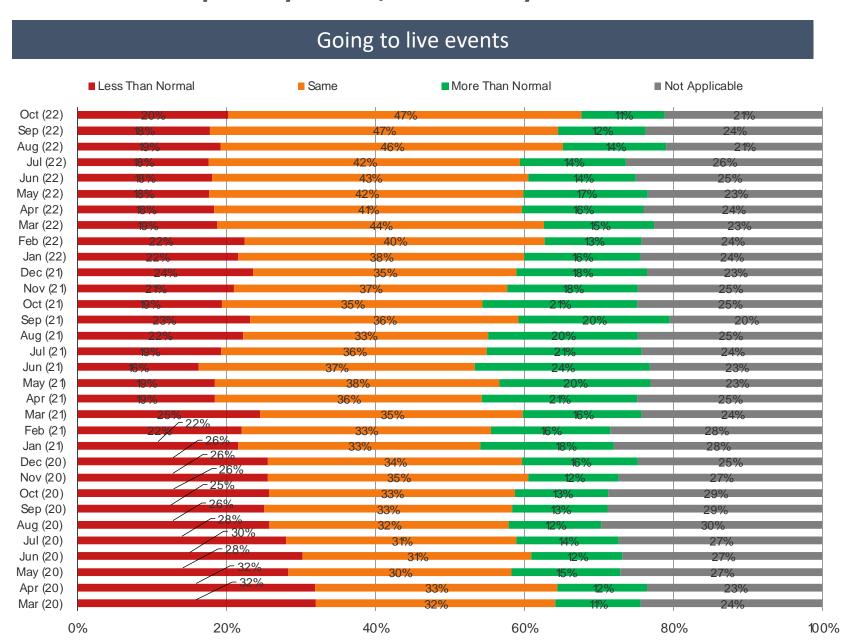

r the Novel Coronavirus).

#### POSED TO ALL RESPONDENTS





Answer Key For Weighted Avg.

```
1 = Not at all Concerned
2
3
4
5
6 = Somewhat Concerned
7
8
9
10
11 = Extremely Concerned
```

#### Has the Coronavirus / Covid-19 caused any change or disruption to your life?



#### Have you made any changes at all to avoid catching the Coronavirus? (Select ALL)



<sup>\*</sup>Note – most recent data point in chart(s) recorded in October of 2022

#### Do you currently have any of the following?

#### **ALL RESPONDENTS**



## For how long do you anticipate Coronavirus will be a concern?

## POSED TO ALL RESPONDENTS













#### Shopping In-Stores For Every Day Items



# **Shopping Online For Non-Essentials**











## Going to live events