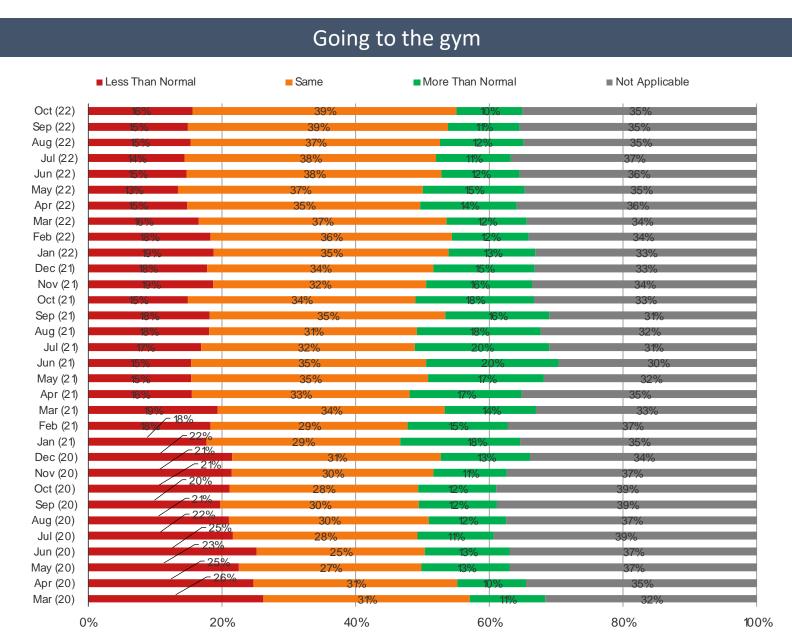

# Healthcare Utilization – Have you visited in the past month?...

<sup>\*</sup>Note – most recent data point in chart(s) recorded in October of 2022