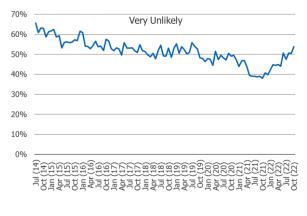

ne Year Ago



<sup>\*</sup>Note – most recent data point in chart(s) recorded in October of 2022

# How consumers feel their financial condition is compared to the average person











# Self-reported current income vs. 1 Year Ago











# Self-Reported Hours Worked in Past Week (Among Those Who Are Employed)



<sup>\*</sup>Note – most recent data point in chart(s) recorded in October of 2022

# "I am concerned that I will lose my job"











# Consumers who notice gas prices are getting...











# Compare your current amount of credit card debt with the same time one year ago...











\*Note – most recent data point in chart(s) recorded in October of 2022

Source: Bespoke Market Intelligence Analysis

# How likely are you to purchase a new home in the next year?











# % Applied for a Building Permit in Past Month



<sup>\*</sup>Note – most recent data point in chart(s) recorded in October of 2022

# % Started a home improvement project in the past month



<sup>\*</sup>Note – most recent data point in chart(s) recorded in October of 2022

# % Plans to start a home improvement project in the next month



<sup>\*</sup>Note – most recent data point in chart(s) recorded in October of 2022

# Likelihood of purchasing/leasing a vehicle in the next 6 months.



# Replied Yes or Maybe About Getting a Vehicle: Would you be more likely to buy new or used?



<sup>\*</sup>Note – most recent data point in chart(s) recorded in October of 2022

# Healthcare Utilization – Have you visited in the past month?...



<sup>\*</sup>Note – most recent data poin