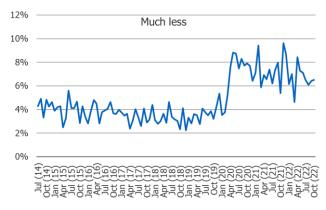

recent data point in chart(s) recorded in October of 2022

# Filed For Unemployment Past Month (% of Those Not Employed)



<sup>\*</sup>Note – most recent data point in chart(s) recorded in October of 2022

# Do you expect the US unemployment level to be better or worse one year from now?











<sup>\*</sup>Note – most recent data point in chart(s) recorded in October of 2022

# **Current Feelings Toward Personal Finances**



<sup>\*</sup>Note – most recent data point in chart(s) recorded in October of 2022

# Feeling Toward Personal Finances vs. One Year Ago



<sup>\*</sup>Note – most recent data point in chart(s) recorded in October of 2022

# How consumers feel their financial condition is compared to the average person











# Self-reported current income vs. 1 Year Ago











# Self-Reported Hours Worked in Past Week (Among Those Who Are Employed)



<sup>\*</sup>Note – most recent data point in chart(s) recorded in October of 2022

# "I am concerned that I will lose my job"











# Consumers who notice gas prices are getting...











# Compare your current amount of credit card debt with the same time one year ago...











\*Note – most recent data point in chart(s) recorded in October of 2022

Source: Bespoke Market Intelligence Analysis

# How likely are you to purchase a new home in the next year?











# % Applied for a Building Permit in Past Month



<sup>\*</sup>Note – most recent data point in chart(s) recorded in October of 2022

# % Started a home improvement project in the past month



<sup>\*</sup>Note – most recent d