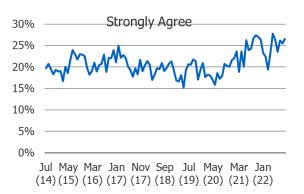

# How do you think prices for most goods and services will change in the next year?

<sup>\*</sup>Note – most recent data point in chart(s) recorded in October of 2022

्रित्रे वर्षा वरा वर्षा वर्षा वर्षा वर्षा वर्षा वर्षा वर्षा वर्षा वर्षा वर्षा