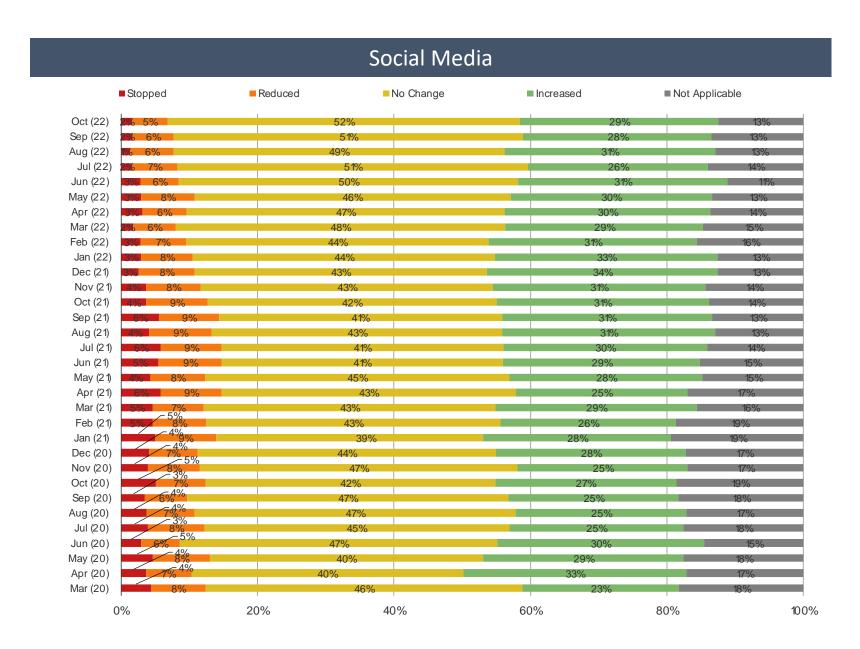

of concern with the Coronavirus (also being referred to as Covid-19 or the Novel Coronavirus).

#### POSED TO ALL RESPONDENTS





Answer Key For Weighted Avg.

```
1 = Not at all Concerned
2
3
4
5
6 = Somewhat Concerned
7
8
9
10
11 = Extremely Concerned
```

#### Has the Coronavirus / Covid-19 caused any change or disruption to your life?



#### Have you made any changes at all to avoid catching the Coronavirus? (Select ALL)



<sup>\*</sup>Note – most recent data point in chart(s) recorded in October of 2022

#### Do you currently have any of the following?

#### **ALL RESPONDENTS**



## For how long do you anticipate Coronavirus will be a concern?

## POSED TO ALL RESPONDENTS













#### Shopping In-Stores For Every Day Items



# **Shopping Online For Non-Essentials**











## Going to live events