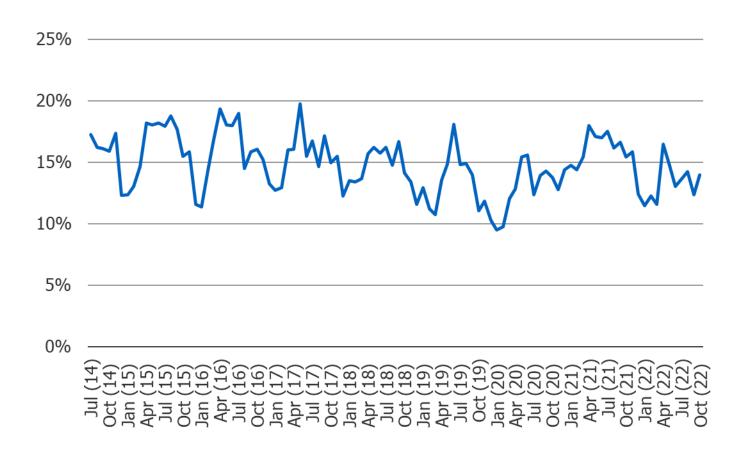

ted current income vs. 1 Year Ago











# Self-Reported Hours Worked in Past Week (Among Those Who Are Employed)



<sup>\*</sup>Note – most recent data point in chart(s) recorded in October of 2022

# "I am concerned that I will lose my job"











# Consumers who notice gas prices are getting...











# Compare your current amount of credit card debt with the same time one year ago...











\*Note – most recent data point in chart(s) recorded in October of 2022

Source: Bespoke Market Intelligence Analysis

# How likely are you to purchase a new home in the next year?











# % Applied for a Building Permit in Past Month



<sup>\*</sup>Note – most recent data point in chart(s) recorded in October of 2022

# % Started a home improvement project in the past month



<sup>\*</sup>Note – most recent data point in chart(s) recorded in October of 2022

# % Plans to start a home improvement project in the next month



<sup>\*</sup>Note – most recent data point in chart(s) recorded in October of 2022

# Likelihood of purchasing/leasing a vehicle in the next 6 months.



# Replied Yes or Maybe About Getting a Vehicle: Would you be more likely to buy new or used?



<sup>\*</sup>Note – most recent data point in chart(s) recorded in October of 2022

# Healthcare Utilization – Have you visited in the past month?...



<sup>\*</sup>Note – most recent data point in chart(s) recorded in October of 2022

# Healthcare Procedures in the past month



<sup>\*</sup>Note – most recent data point in chart(s) recorded in October of 2022

# **Investors**

#### **Investo