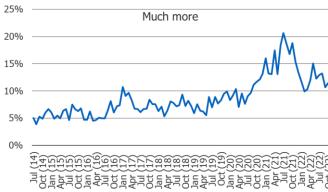

# How do you think prices for most goods and services will change in the next year?

<sup>\*</sup>Note – most recent data point in chart(s) recorded in October of 2022

्रित्रे वर्षा वरा वर्षा वर्षा वर्षा वर्षा वर्षा वर्षा वर्षा वर्षा वर्षा वर्षा