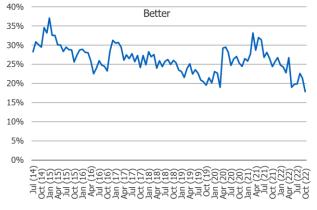

# Do you expect the US unemployment level to be better or worse one year from now?

<sup>\*</sup>Note – most recent data point in chart(s) recorded in October of 2022