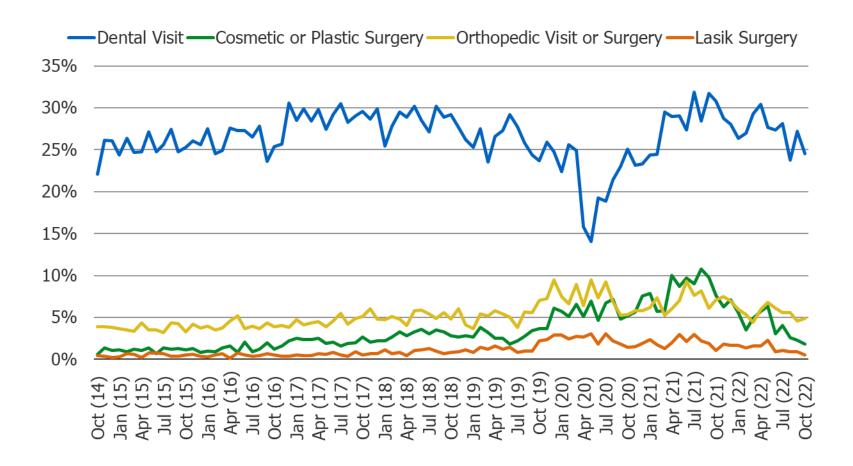

# Healthcare Procedures in the past month

<sup>\*</sup>Note – most recent data point in chart(s) recorded in October of 2022