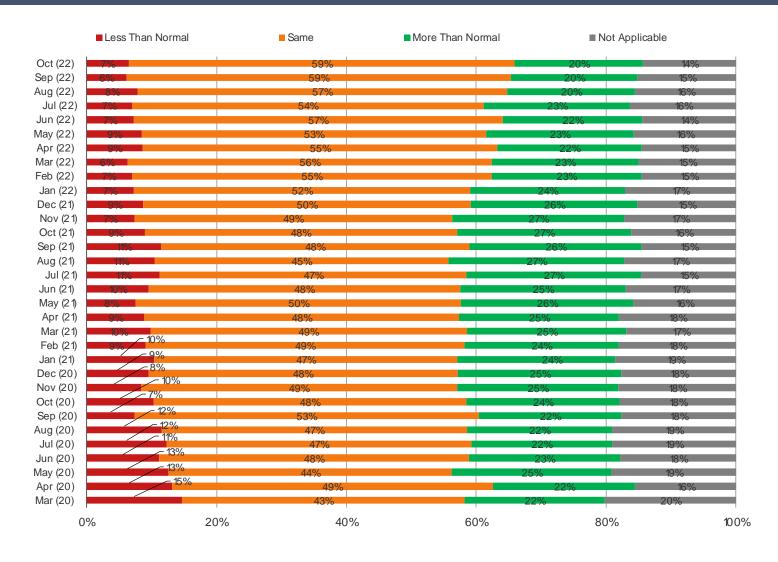

#### Shopping In-Stores For Every Day Items

# **Shopping Online For Non-Essentials**