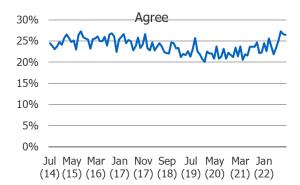

# To what extent do you agree that you are living paycheck to paycheck

<sup>\*</sup>Note – most recent data point in chart(s) recorded in October of 2022