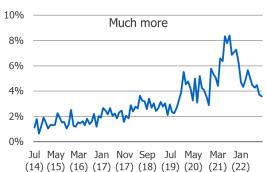

# How do you think prices for most goods and services will change in the next year?

<sup>\*</sup>Note – most recent data point in chart(s) recorded in October of 2022

्रित्रे वर्षा वरा वर्षा वर्षा वर्षा वर्षा वर्षा वर्षा वर्षा वर्षा वर्षा वर्षा