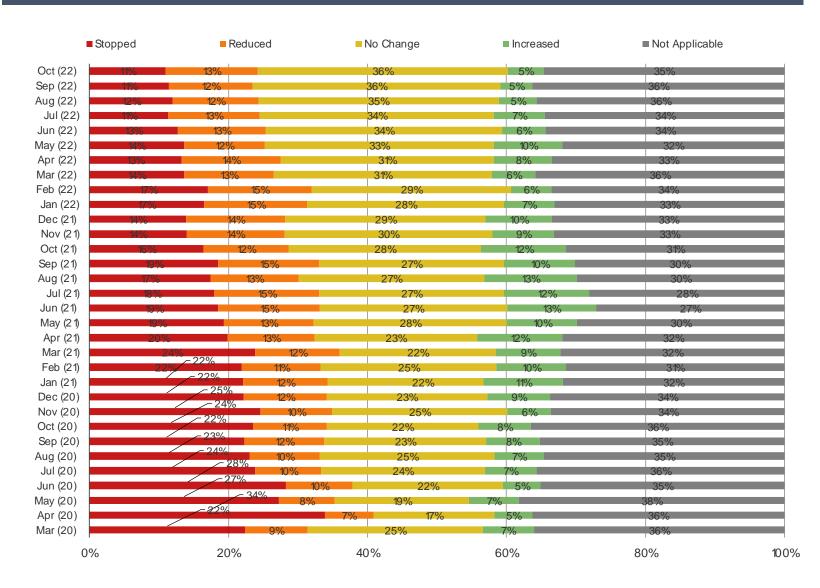

also being referred to as Covid-19 or the Novel Coronavirus).

#### POSED TO ALL RESPONDENTS





Answer Key For Weighted Avg.

```
1 = Not at all Concerned
2
3
4
5
6 = Somewhat Concerned
7
8
9
10
11 = Extremely Concerned
```

#### Has the Coronavirus / Covid-19 caused any change or disruption to your life?



#### Have you made any changes at all to avoid catching the Coronavirus? (Select ALL)



<sup>\*</sup>Note – most recent data point in chart(s) recorded in October of 2022

#### Do you currently have any of the following?

#### **ALL RESPONDENTS**



## For how long do you anticipate Coronavirus will be a concern?

## POSED TO ALL RESPONDENTS













#### Shopping In-Stores For Every Day Items



# **Shopping Online For Non-Essentials**











## Going to live events