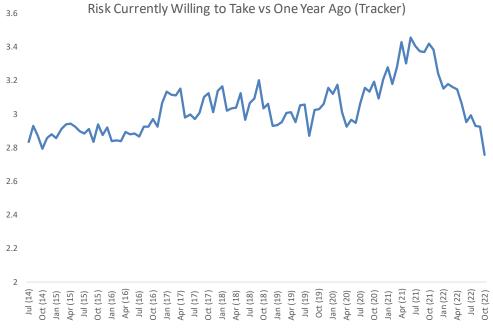

#### Investors: Interest Rates and Risk Tolerance

#### Answer Key For Weighted Avg.

1 = Much Lower

2 = Lower

3 = Same

4 = Higher

5 = Much Higher