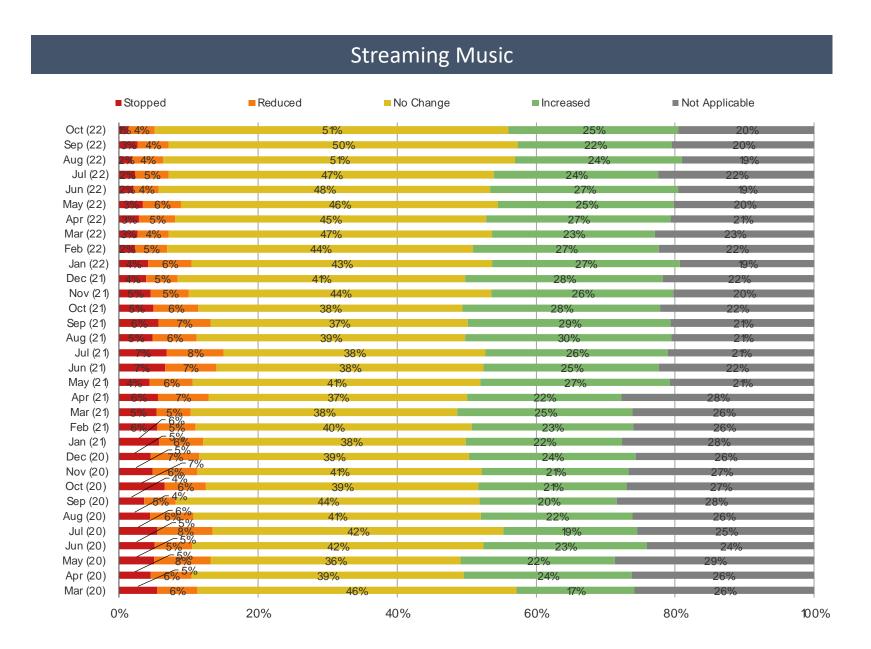

l of concern with the Coronavirus (also being referred to as Covid-19 or the Novel Coronavirus).

#### POSED TO ALL RESPONDENTS





Answer Key For Weighted Avg.

```
1 = Not at all Concerned
2
3
4
5
6 = Somewhat Concerned
7
8
9
10
11 = Extremely Concerned
```

#### Has the Coronavirus / Covid-19 caused any change or disruption to your life?



#### Have you made any changes at all to avoid catching the Coronavirus? (Select ALL)



<sup>\*</sup>Note – most recent data point in chart(s) recorded in October of 2022

#### Do you currently have any of the following?

#### **ALL RESPONDENTS**



## For how long do you anticipate Coronavirus will be a concern?

## POSED TO ALL RESPONDENTS













#### Shopping In-Stores For Every Day Items



# **Shopping Online For Non-Essentials**











## Going to live events