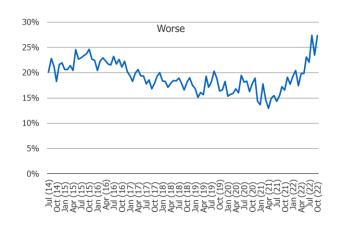

# Do you expect the US unemployment level to be better or worse one year from now?

<sup>\*</sup>Note – most recent data point in chart(s) recorded in October of 2022