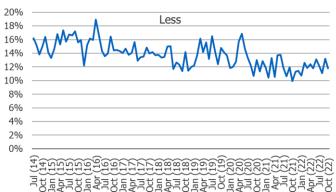

# How do you think prices for most goods and services will change in the next year?

<sup>\*</sup>Note – most recent data point in chart(s) recorded in October of 2022

्रित्रे वर्षा वरा वर्षा वर्षा वर्षा वर्षा वर्षा वर्षा वर्षा वर्षा वर्षा वर्षा