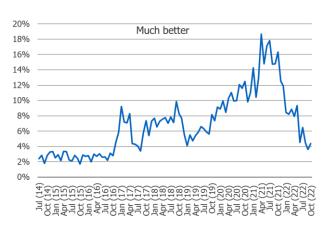

# Do you expect the US unemployment level to be better or worse one year from now?

<sup>\*</sup>Note – most recent data point in chart(s) recorded in October of 2022