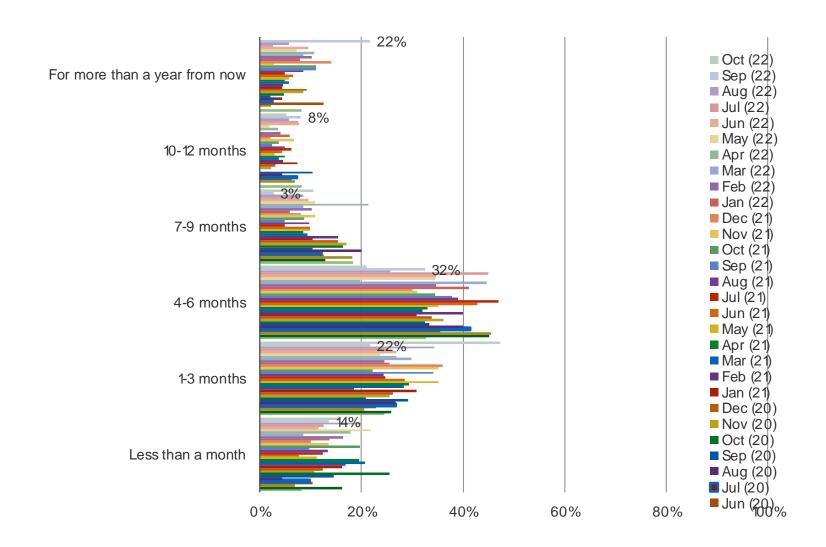

oin: Do you think Bitcoin would be a good or bad investment right now?



**Covid** 

Please rate your level of concern with the Coronavirus (also being referred to as Covid-19 or the Novel Coronavirus).

#### POSED TO ALL RESPONDENTS





Answer Key For Weighted Avg.

```
1 = Not at all Concerned
2
3
4
5
6 = Somewhat Concerned
7
8
9
10
11 = Extremely Concerned
```

#### Has the Coronavirus / Covid-19 caused any change or disruption to your life?



#### Have you made any changes at all to avoid catching the Coronavirus? (Select ALL)



<sup>\*</sup>Note – most recent data point in chart(s) recorded in October of 2022

#### Do you currently have any of the following?

#### **ALL RESPONDENTS**



## For how long do you anticipate Coronavirus will be a concern?

## POSED TO ALL RESPONDENTS













#### Shopping In-Stores For Every Day Items



# **Shopping Online For Non-Essentials**











## Going to live events