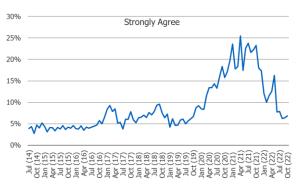

# To what extent do you agree that you are living paycheck to paycheck

<sup>\*</sup>Note – most recent data point in chart(s) recorded in October of 2022