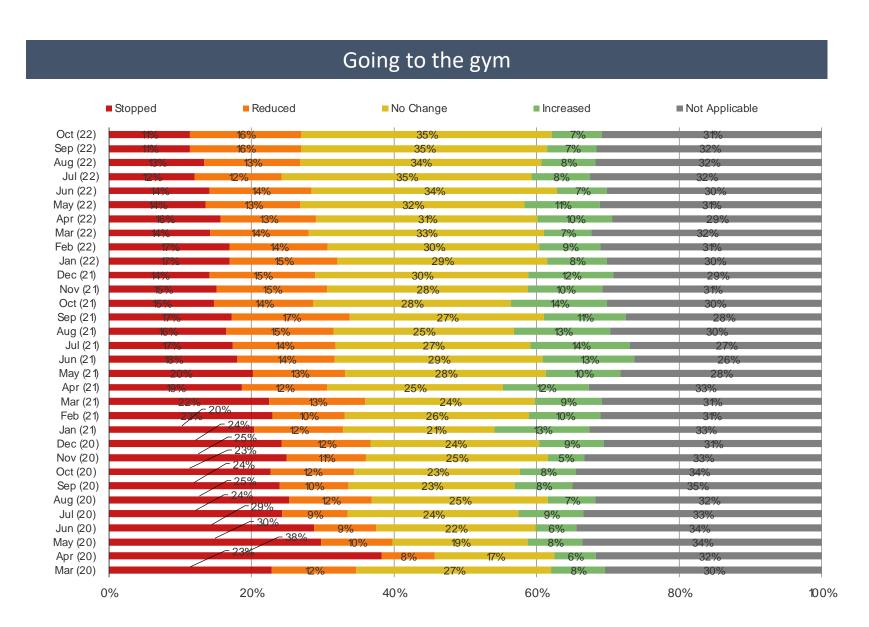

us (also being referred to as Covid-19 or the Novel Coronavirus).

#### POSED TO ALL RESPONDENTS





Answer Key For Weighted Avg.

```
1 = Not at all Concerned
2
3
4
5
6 = Somewhat Concerned
7
8
9
10
11 = Extremely Concerned
```

#### Has the Coronavirus / Covid-19 caused any change or disruption to your life?



#### Have you made any changes at all to avoid catching the Coronavirus? (Select ALL)



<sup>\*</sup>Note – most recent data point in chart(s) recorded in October of 2022

#### Do you currently have any of the following?

#### **ALL RESPONDENTS**



## For how long do you anticipate Coronavirus will be a concern?

## POSED TO ALL RESPONDENTS













#### Shopping In-Stores For Every Day Items



# **Shopping Online For Non-Essentials**











## Going to live events