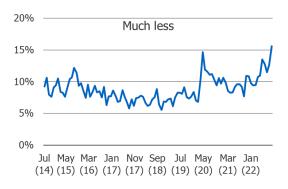

# **BESPOKE INTEL**

# **US MONTHLY UPDATE State of the Consumer**

October 2022

Macro, Inflation Expectations, Personal Finances and Spending, Investors, and Covid



# How do you think prices for most goods and services will change in the next year?



<sup>\*</sup>Note – most recent data point in chart(s) recorded in October of 2022

्रित्रे वर्षा वरा वर्षा वर्षा वर्षा वर्षा वर्षा वर्षा वर्षा वर्षा वर्षा वर्षा

# Discretionary Spending Plans (Expected Spending Over the Next Few Months)











#### Consumer view of the economy currently











\*Note – most recent data point in chart(s) recorded in October of 2022

# To what extent do you agree that you are living paycheck to paycheck















<sup>\*</sup>Note – most recent data point in chart(s) recorded in October of 2022

# Filed For Unemployment Past Month (% of Those Not Employed)



<sup>\*</sup>Note – most recent data point in chart(s) recorded in October of 2022

# Do you expect the US unemployment level to be better or worse one year from now?











<sup>\*</sup>Note – most recent data point in chart(s) recorded in October of 2022

# **Current Feelings Toward Personal Finances**



<sup>\*</sup>Note – most recent data point in chart(s) recorded in October of 2022

# Feeling Toward Personal Fina