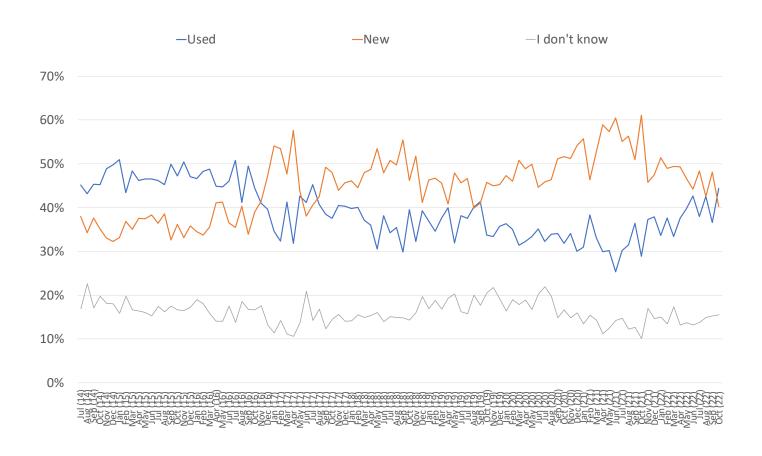

# Replied Yes or Maybe About Getting a Vehicle: Would you be more likely to buy new or used?

<sup>\*</sup>Note – most recent data point in chart(s) recorded in October of 2022