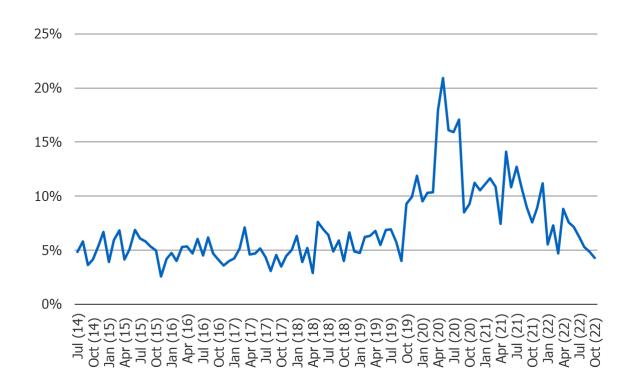

# Filed For Unemployment Past Month (% of Those Not Employed)

<sup>\*</sup>Note – most recent data point in chart(s) recorded in October of 2022