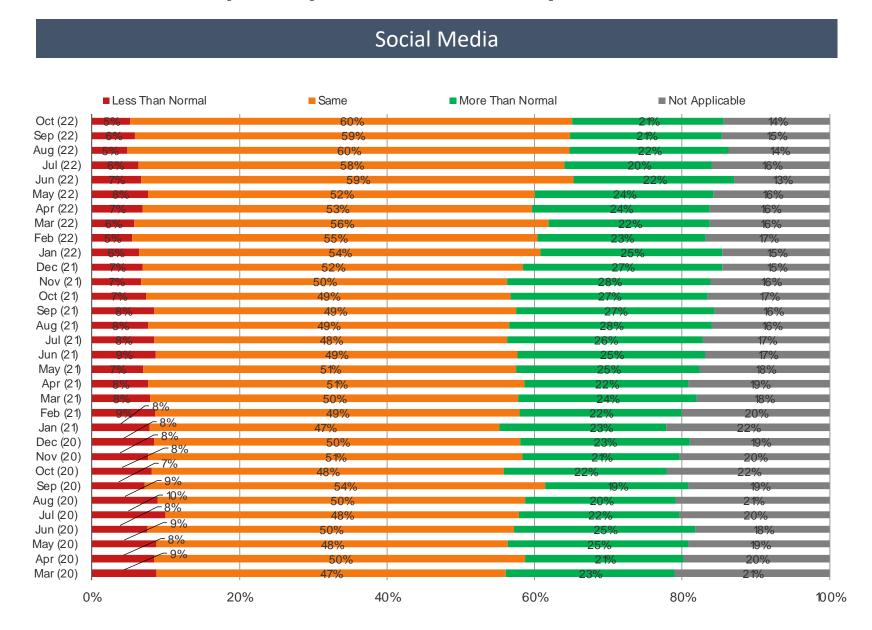

or the Novel Coronavirus).

#### POSED TO ALL RESPONDENTS





Answer Key For Weighted Avg.

```
1 = Not at all Concerned
2
3
4
5
6 = Somewhat Concerned
7
8
9
10
11 = Extremely Concerned
```

#### Has the Coronavirus / Covid-19 caused any change or disruption to your life?



#### Have you made any changes at all to avoid catching the Coronavirus? (Select ALL)



<sup>\*</sup>Note – most recent data point in chart(s) recorded in October of 2022

#### Do you currently have any of the following?

#### **ALL RESPONDENTS**



## For how long do you anticipate Coronavirus will be a concern?

## POSED TO ALL RESPONDENTS













#### Shopping In-Stores For Every Day Items



# **Shopping Online For Non-Essentials**











## Going to live events