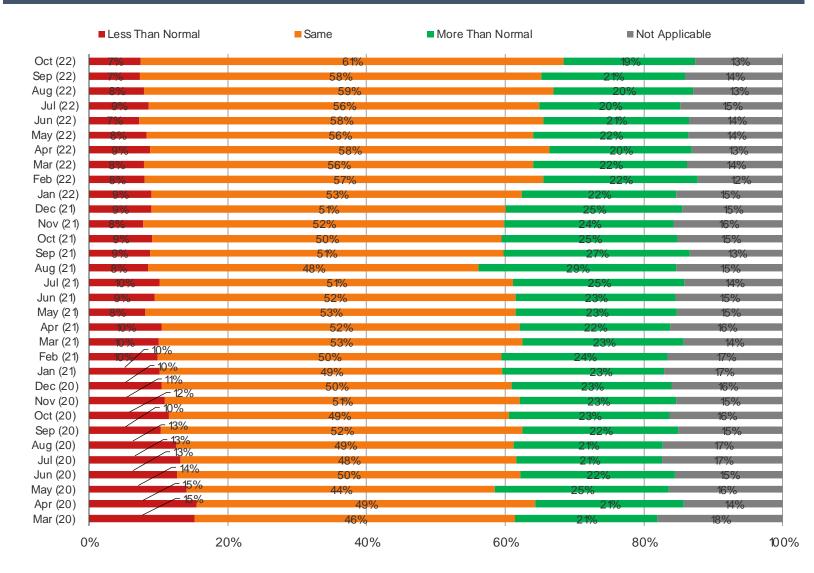

# Healthcare Utilization – Have you visited in the past month?...

<sup>\*</sup>Note – most recent data point in chart(s) recorded in October of 2022

# Healthcare Procedures in the past month

<sup>\*</sup>Note – most recent data point in chart(s) recorded in October of 2022