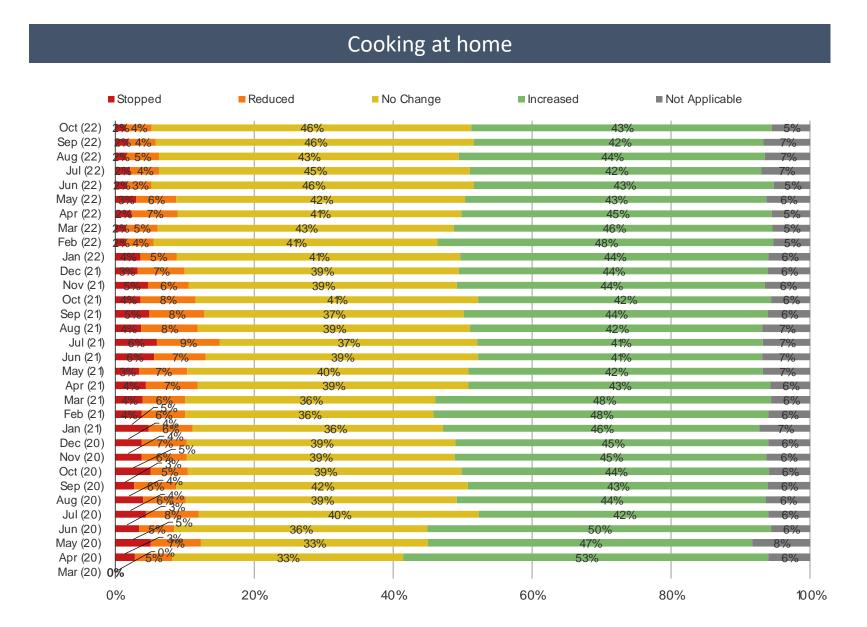

so being referred to as Covid-19 or the Novel Coronavirus).

#### POSED TO ALL RESPONDENTS





Answer Key For Weighted Avg.

```
1 = Not at all Concerned
2
3
4
5
6 = Somewhat Concerned
7
8
9
10
11 = Extremely Concerned
```

#### Has the Coronavirus / Covid-19 caused any change or disruption to your life?



#### Have you made any changes at all to avoid catching the Coronavirus? (Select ALL)



<sup>\*</sup>Note – most recent data point in chart(s) recorded in October of 2022

#### Do you currently have any of the following?

#### **ALL RESPONDENTS**



## For how long do you anticipate Coronavirus will be a concern?

## POSED TO ALL RESPONDENTS













#### Shopping In-Stores For Every Day Items



# **Shopping Online For Non-Essentials**











## Going to live events