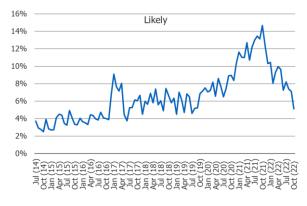

r Ago



<sup>\*</sup>Note – most recent data point in chart(s) recorded in October of 2022

# How consumers feel their financial condition is compared to the average person











# Self-reported current income vs. 1 Year Ago











# Self-Reported Hours Worked in Past Week (Among Those Who Are Employed)



<sup>\*</sup>Note – most recent data point in chart(s) recorded in October of 2022

# "I am concerned that I will lose my job"











# Consumers who notice gas prices are getting...











# Compare your current amount of credit card debt with the same time one year ago...











\*Note – most recent data point in chart(s) recorded in October of 2022

Source: Bespoke Market Intelligence Analysis

# How likely are you to purchase a new home in the next year?











# % Applied for a Building Permit in Past Month



<sup>\*</sup>Note – most recent data point in chart(s) recorded in October of 2022

# % Started a home improvement project in the past month



<sup>\*</sup>Note – most recent data point in chart(s) recorded in October of 2022

# % Plans to start a home improvement project in the next month



<sup>\*</sup>Note – most recent data point in chart(s) recorded in October of 2022

# Likelihood of purchasing/leasing a vehicle in the next 6 months.



# Replied Yes or Maybe About Getting a Vehicle: Would you be more likely to buy new or used?



<sup>\*</sup>Note – most recent data point in chart(s) recorded in October of 2022

# Healthcare Utilization – Have you visited in the past month?...



<sup>\*</sup>Note – most recent data point in c