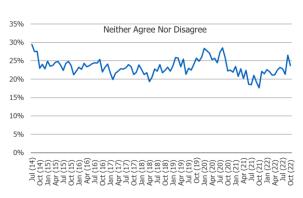

# To what extent do you agree that you are living paycheck to paycheck

<sup>\*</sup>Note – most recent data point in chart(s) recorded in October of 2022