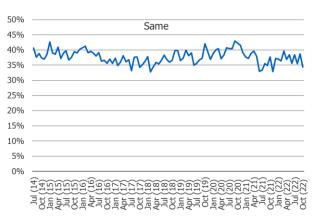

#### Consumer view of the economy currently

\*Note – most recent data point in chart(s) recorded in October of 2022