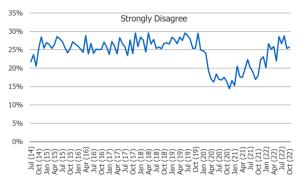

# To what extent do you agree that you are living paycheck to paycheck

<sup>\*</sup>Note – most recent data point in chart(s) recorded in October of 2022