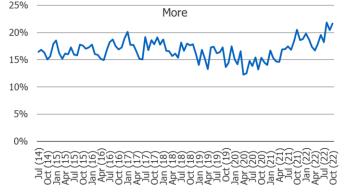

# How do you think prices for most goods and services will change in the next year?

<sup>\*</sup>Note – most recent data point in chart(s) recorded in October of 2022

्रित्रे वर्षा वरा वर्षा वर्षा वर्षा वर्षा वर्षा वर्षा वर्षा वर्षा वर्षा वर्षा