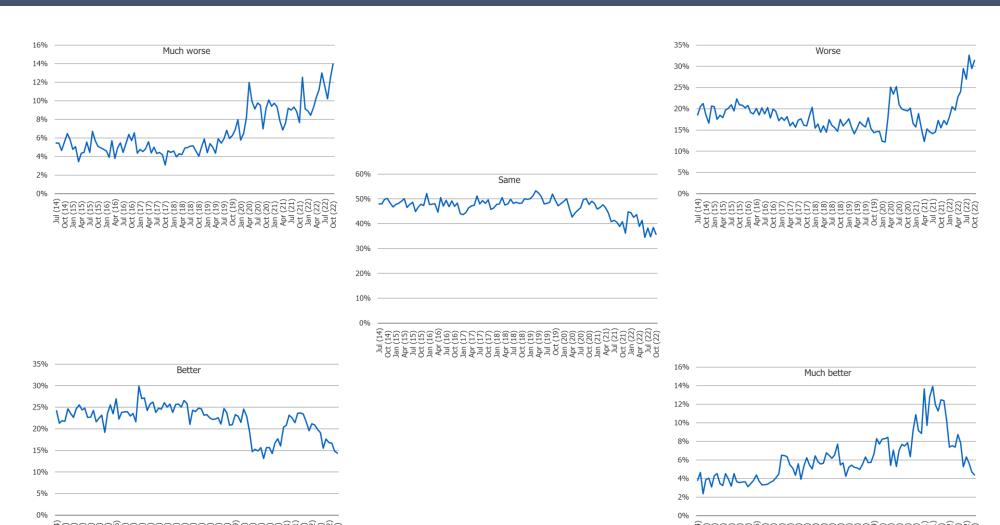

#### Consumer view of the economy currently

\*Note – most recent data point in chart(s) recorded in October of 2022