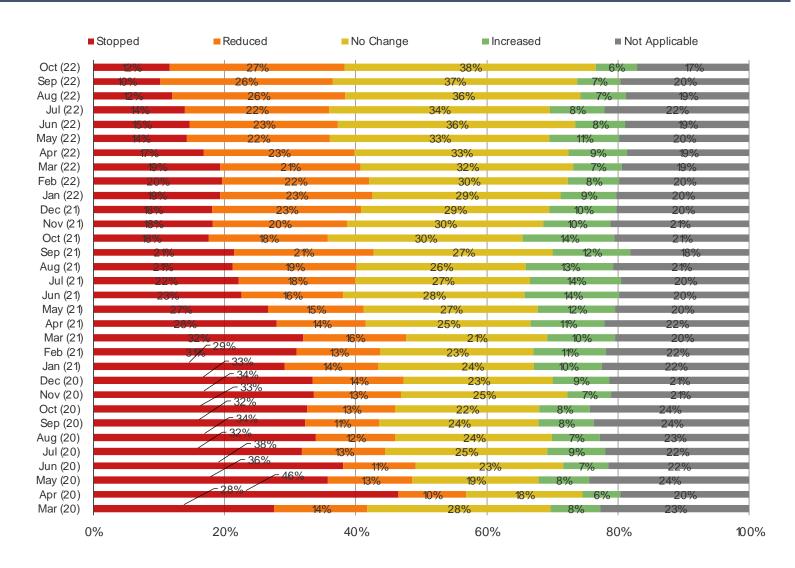

irus (also being referred to as Covid-19 or the Novel Coronavirus).

#### POSED TO ALL RESPONDENTS





Answer Key For Weighted Avg.

```
1 = Not at all Concerned
2
3
4
5
6 = Somewhat Concerned
7
8
9
10
11 = Extremely Concerned
```

#### Has the Coronavirus / Covid-19 caused any change or disruption to your life?



#### Have you made any changes at all to avoid catching the Coronavirus? (Select ALL)



<sup>\*</sup>Note – most recent data point in chart(s) recorded in October of 2022

#### Do you currently have any of the following?

#### **ALL RESPONDENTS**



## For how long do you anticipate Coronavirus will be a concern?

## POSED TO ALL RESPONDENTS













#### Shopping In-Stores For Every Day Items



# **Shopping Online For Non-Essentials**











## Going to live events