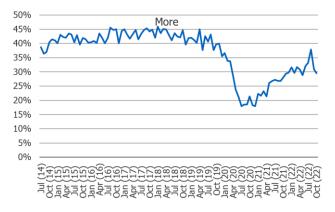

# How do you think prices for most goods and services will change in the next year?

<sup>\*</sup>Note – most recent data point in chart(s) recorded in October of 2022

्रित्रे वर्षा वरा वर्षा वर्षा वर्षा वर्षा वर्षा वर्षा वर्षा वर्षा वर्षा वर्षा