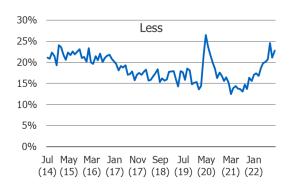

# **BESPOKE INTEL**

# **US MONTHLY UPDATE State of the Consumer**

October 2022

Macro, Inflation Expectations, Personal Finances and Spending, Investors, and Covid



# How do you think prices for most goods and services will change in the next year?



<sup>\*</sup>Note – most recent data point in chart(s) recorded in October of 2022

्रित्रे वर्षा वरा वर्षा वर्षा वर्षा वर्षा वर्षा वर्षा वर्षा वर्षा वर्षा वर्षा

# Discretionary Spending Plans (Expected Spending Over the Next Few Months)











#### Consumer view of the economy currently











\*Note – most recent data point in chart(s) recorded in October of 2022

# To what extent do you agree that you are living paycheck to paycheck















<sup>\*</sup>Note – most recent data point in chart(s) recorded in October of 2022

# Filed For Unemployment Past Month (% of Those Not Employed)



<sup>\*</sup>Note – most recent data point in chart(s) recorded in October of 2022

# Do you expect the US unemployment level to be better or worse one year from now?











<sup>\*</sup>Note – most recent data point in chart(s) recorded in October of 2022

# **Current Feelings Toward Personal Finances**



<sup>\*</sup>Note – most recent data point in chart(s) recorded in October of 2022

# Feeling Toward Personal Financ