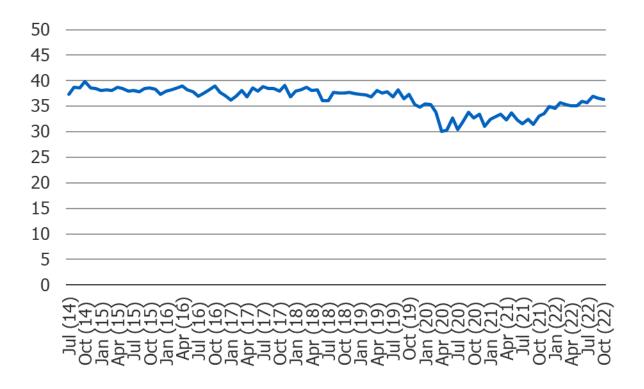

# To what extent do you agree that you are living paycheck to paycheck

<sup>\*</sup>Note – most recent data point in chart(s) recorded in October of 2022