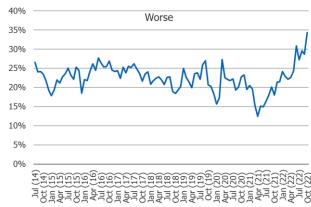

# Do you expect the US unemployment level to be better or worse one year from now?

<sup>\*</sup>Note – most recent data point in chart(s) recorded in October of 2022