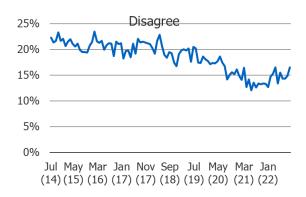

# To what extent do you agree that you are living paycheck to paycheck

<sup>\*</sup>Note – most recent data point in chart(s) recorded in October of 2022