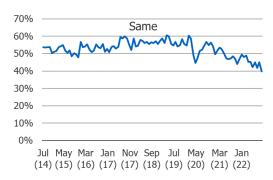

# How do you think prices for most goods and services will change in the next year?

<sup>\*</sup>Note – most recent data point in chart(s) recorded in October of 2022

्रित्रे वर्षा वरा वर्षा वर्षा वर्षा वर्षा वर्षा वर्षा वर्षा वर्षा वर्षा वर्षा