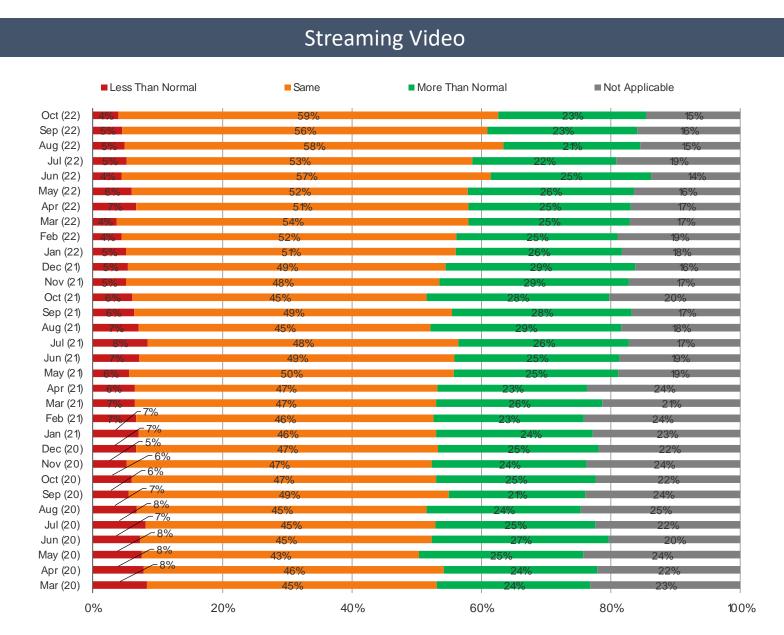

d-19 or the Novel Coronavirus).

#### POSED TO ALL RESPONDENTS





Answer Key For Weighted Avg.

```
1 = Not at all Concerned
2
3
4
5
6 = Somewhat Concerned
7
8
9
10
11 = Extremely Concerned
```

#### Has the Coronavirus / Covid-19 caused any change or disruption to your life?



#### Have you made any changes at all to avoid catching the Coronavirus? (Select ALL)



<sup>\*</sup>Note – most recent data point in chart(s) recorded in October of 2022

#### Do you currently have any of the following?

#### **ALL RESPONDENTS**



## For how long do you anticipate Coronavirus will be a concern?

## POSED TO ALL RESPONDENTS













#### Shopping In-Stores For Every Day Items



# **Shopping Online For Non-Essentials**











## Going to live events