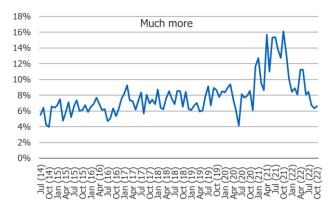

# How do you think prices for most goods and services will change in the next year?

<sup>\*</sup>Note – most recent data point in chart(s) recorded in October of 2022

्रित्रे वर्षा वरा वर्षा वर्षा वर्षा वर्षा वर्षा वर्षा वर्षा वर्षा वर्षा वर्षा