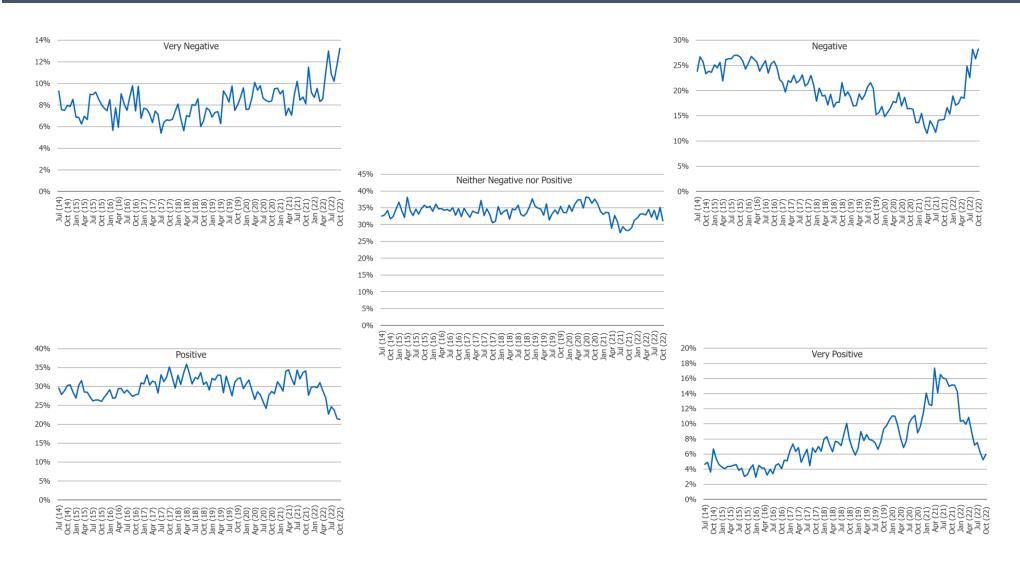

ा वर्षा वर्षा वर्षा वर्षा वर्षा वर्षा

# Discretionary Spending Plans (Expected Spending Over the Next Few Months)











#### Consumer view of the economy currently











\*Note – most recent data point in chart(s) recorded in October of 2022

# To what extent do you agree that you are living paycheck to paycheck















<sup>\*</sup>Note – most recent data point in chart(s) recorded in October of 2022

# Filed For Unemployment Past Month (% of Those Not Employed)



<sup>\*</sup>Note – most recent data point in chart(s) recorded in October of 2022

# Do you expect the US unemployment level to be better or worse one year from now?











<sup>\*</sup>Note – most recent data point in chart(s) recorded in October of 2022

# **Current Feelings Toward Personal Finances**



<sup>\*</sup>Note – most recent data point in chart(s) recorded in October of 2022

# Feeling Toward Personal Finances vs. One Year Ago



<sup>\*</sup>Note – most recent data point in chart(s) recorded in October of 2022

# How consumers feel their financial condition is compared to the average person











# Self-reported current income vs. 1 Year Ago











# Self-Reported Hours Worked in Past Week (Among Those Who Are Employed)



<sup>\*</sup>Note – most recent data point in chart(s) recorded in October of 2022

# "I am concerned that I will lose my job"











# Consumers who notice gas prices are getting...











# Compare your current amount of credit card debt with the same time one year ago...











\*Note – most recent data point in chart(s) recorded in