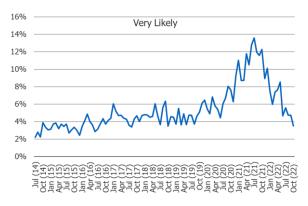

Ago



<sup>\*</sup>Note – most recent data point in chart(s) recorded in October of 2022

# How consumers feel their financial condition is compared to the average person











# Self-reported current income vs. 1 Year Ago











# Self-Reported Hours Worked in Past Week (Among Those Who Are Employed)



<sup>\*</sup>Note – most recent data point in chart(s) recorded in October of 2022

# "I am concerned that I will lose my job"











# Consumers who notice gas prices are getting...











# Compare your current amount of credit card debt with the same time one year ago...











\*Note – most recent data point in chart(s) recorded in October of 2022

Source: Bespoke Market Intelligence Analysis

# How likely are you to purchase a new home in the next year?











# % Applied for a Building Permit in Past Month



<sup>\*</sup>Note – most recent data point in chart(s) recorded in October of 2022

# % Started a home improvement project in the past month



<sup>\*</sup>Note – most recent data point in chart(s) recorded in October of 2022

# % Plans to start a home improvement project in the next month



<sup>\*</sup>Note – most recent data point in chart(s) recorded in October of 2022

# Likelihood of purchasing/leasing a vehicle in the next 6 months.



# Replied Yes or Maybe About Getting a Vehicle: Would you be more likely to buy new or used?



<sup>\*</sup>Note – most recent data point in chart(s) recorded in October of 2022

# Healthcare Utilization – Have you visited in the past month?...



<sup>\*</sup>Note – most recent data point in cha