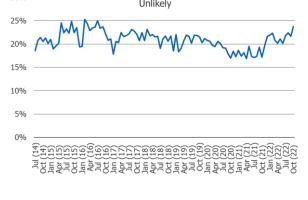

ear Ago



<sup>\*</sup>Note – most recent data point in chart(s) recorded in October of 2022

# How consumers feel their financial condition is compared to the average person











# Self-reported current income vs. 1 Year Ago











# Self-Reported Hours Worked in Past Week (Among Those Who Are Employed)



<sup>\*</sup>Note – most recent data point in chart(s) recorded in October of 2022

# "I am concerned that I will lose my job"











# Consumers who notice gas prices are getting...











# Compare your current amount of credit card debt with the same time one year ago...











\*Note – most recent data point in chart(s) recorded in October of 2022

Source: Bespoke Market Intelligence Analysis

# How likely are you to purchase a new home in the next year?











# % Applied for a Building Permit in Past Month



<sup>\*</sup>Note – most recent data point in chart(s) recorded in October of 2022

# % Started a home improvement project in the past month



<sup>\*</sup>Note – most recent data point in chart(s) recorded in October of 2022

# % Plans to start a home improvement project in the next month



<sup>\*</sup>Note – most recent data point in chart(s) recorded in October of 2022

# Likelihood of purchasing/leasing a vehicle in the next 6 months.



# Replied Yes or Maybe About Getting a Vehicle: Would you be more likely to buy new or used?



<sup>\*</sup>Note – most recent data point in chart(s) recorded in October of 2022

# Healthcare Utilization – Have you visited in the past month?...



<sup>\*</sup>Note – most recent data point in