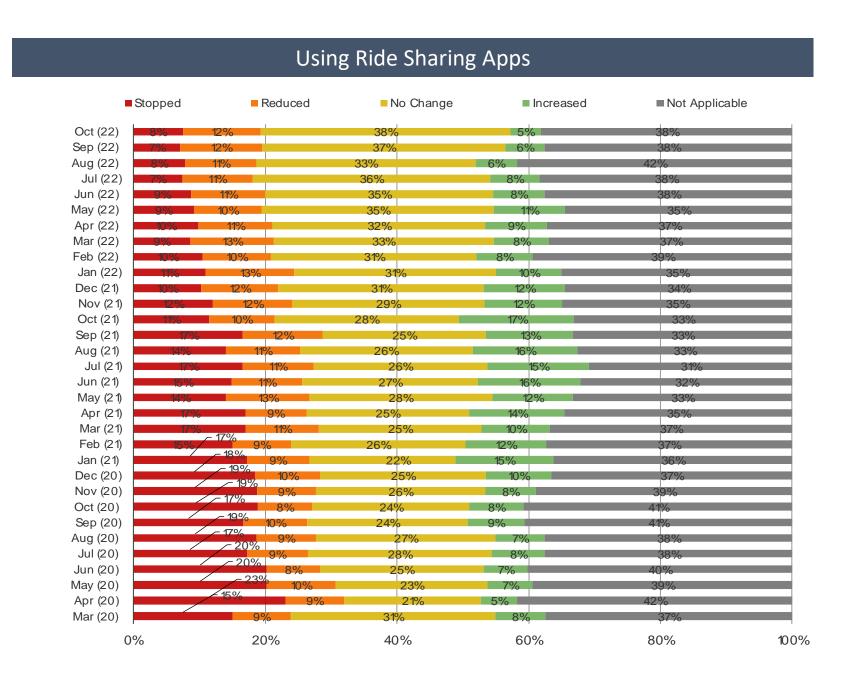

n: Do you think Bitcoin would be a good or bad investment right now?



**Covid** 

Please rate your level of concern with the Coronavirus (also being referred to as Covid-19 or the Novel Coronavirus).

#### POSED TO ALL RESPONDENTS





Answer Key For Weighted Avg.

```
1 = Not at all Concerned
2
3
4
5
6 = Somewhat Concerned
7
8
9
10
11 = Extremely Concerned
```

#### Has the Coronavirus / Covid-19 caused any change or disruption to your life?



#### Have you made any changes at all to avoid catching the Coronavirus? (Select ALL)



<sup>\*</sup>Note – most recent data point in chart(s) recorded in October of 2022

#### Do you currently have any of the following?

#### **ALL RESPONDENTS**



## For how long do you anticipate Coronavirus will be a concern?

## POSED TO ALL RESPONDENTS













#### Shopping In-Stores For Every Day Items



# **Shopping Online For Non-Essentials**











## Going to live events