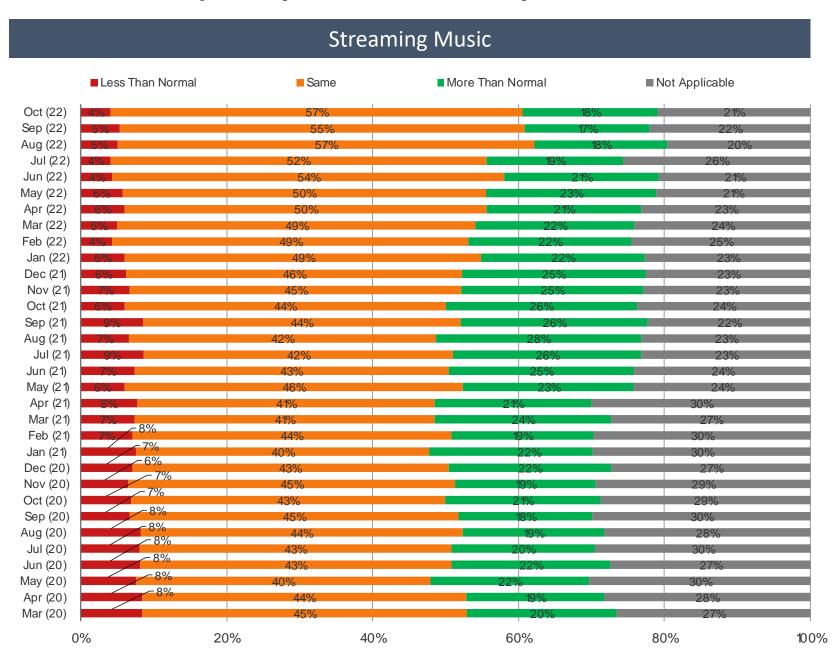

19 or the Novel Coronavirus).

#### POSED TO ALL RESPONDENTS





Answer Key For Weighted Avg.

```
1 = Not at all Concerned
2
3
4
5
6 = Somewhat Concerned
7
8
9
10
11 = Extremely Concerned
```

#### Has the Coronavirus / Covid-19 caused any change or disruption to your life?



#### Have you made any changes at all to avoid catching the Coronavirus? (Select ALL)



<sup>\*</sup>Note – most recent data point in chart(s) recorded in October of 2022

#### Do you currently have any of the following?

#### **ALL RESPONDENTS**



## For how long do you anticipate Coronavirus will be a concern?

## POSED TO ALL RESPONDENTS













#### Shopping In-Stores For Every Day Items



# **Shopping Online For Non-Essentials**











## Going to live events