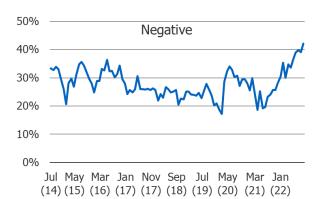

#### **Investor Stock Market View**

#### Answer Key For Weighted Avg.

1 = Very Negative

2 = Negative

3 = Neutral

4 = Positive

5 = Very Positive