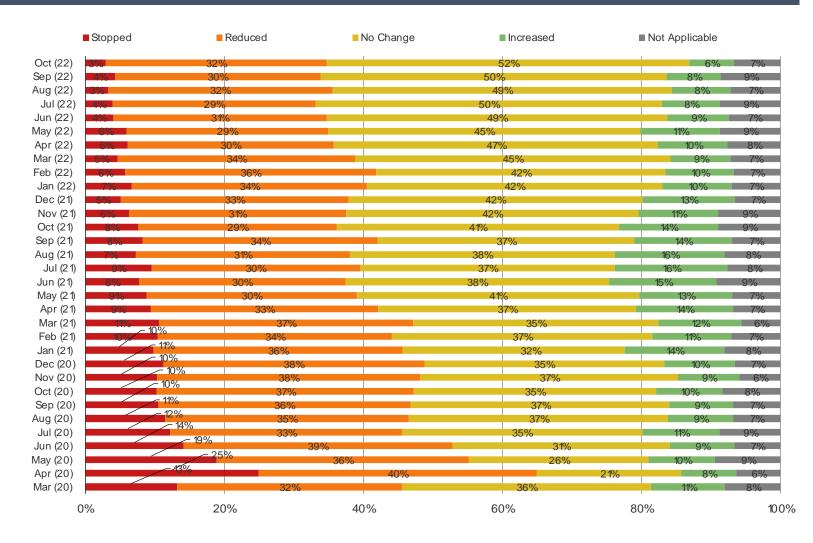

u think Bitcoin would be a good or bad investment right now?



**Covid** 

Please rate your level of concern with the Coronavirus (also being referred to as Covid-19 or the Novel Coronavirus).

#### POSED TO ALL RESPONDENTS





Answer Key For Weighted Avg.

```
1 = Not at all Concerned
2
3
4
5
6 = Somewhat Concerned
7
8
9
10
11 = Extremely Concerned
```

#### Has the Coronavirus / Covid-19 caused any change or disruption to your life?



#### Have you made any changes at all to avoid catching the Coronavirus? (Select ALL)



<sup>\*</sup>Note – most recent data point in chart(s) recorded in October of 2022

#### Do you currently have any of the following?

#### **ALL RESPONDENTS**



## For how long do you anticipate Coronavirus will be a concern?

## POSED TO ALL RESPONDENTS













#### Shopping In-Stores For Every Day Items



# **Shopping Online For Non-Essentials**











## Going to live events