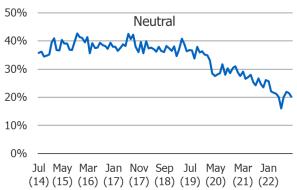

#### **Investor Stock Market View**

#### Answer Key For Weighted Avg.

1 = Very Negative

2 = Negative

3 = Neutral

4 = Positive

5 = Very Positive