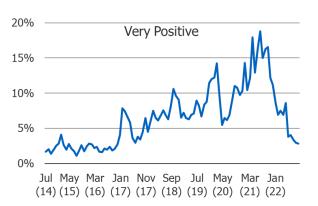

#### **Investor Stock Market View**

#### Answer Key For Weighted Avg.

1 = Very Negative

2 = Negative

3 = Neutral

4 = Positive

5 = Very Positive