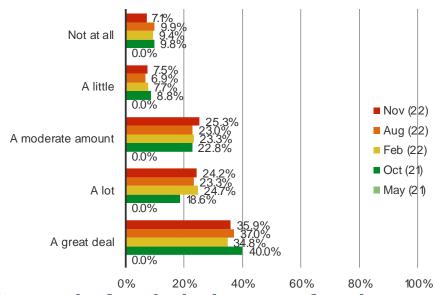

### How much of a role do the brands available at Dick's play in your decision to shop at Dick's?

Posed to all respondents who have shopped Dick's.

Fill-in: Which brands are important?