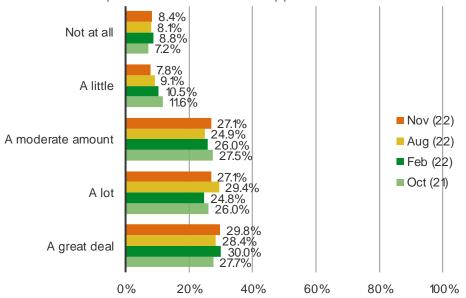

### How much of a role do the brands available at Dick's play in your decision to shop at Dick's?

Posed to all respondents who have shopped Dick's.

Fill-in: Which brands are important?