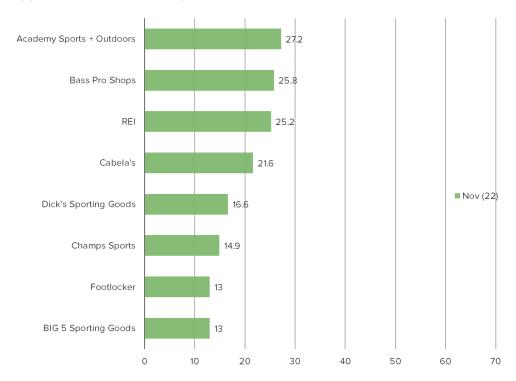

### How likely are you to recommend the following to a friend or colleague?

Posed to all respondents who have shopped the below in the past three months.

|                           | N=   |
|---------------------------|------|
| Dick's Sporting Goods     | 3301 |
| Cabela's                  | 1526 |
| REI                       | 860  |
| Academy Sports + Outdoors | 1395 |
| Bass Pro Shops            | 1746 |
| BIG 5 Sporting Goods      | 1081 |
| Champs Sports             | 1175 |
| Footlocker                | 2407 |