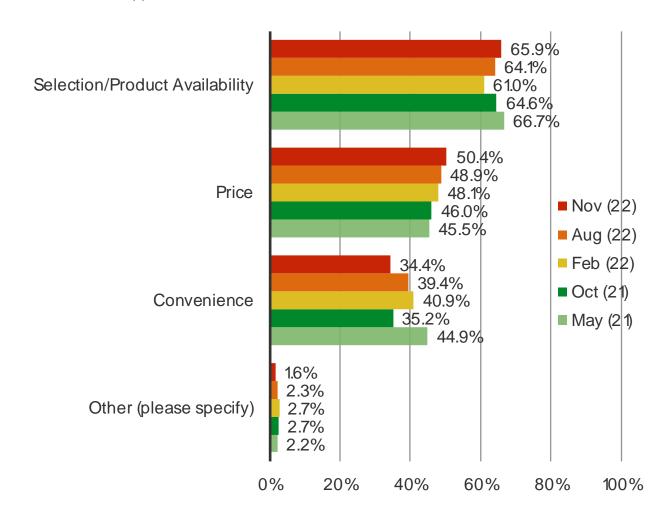

# When you shop Dick's sporting goods, which typically describes why you chose Dick's? (Please select 1-2 choices)

Posed to all respondents who have shopped Dick's.