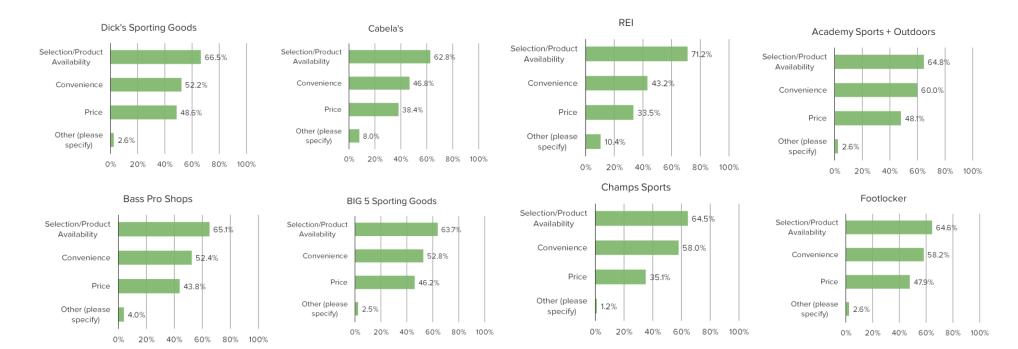

# Why would you be most likely to choose \_\_\_\_\_ over other shown on the prior page? (Select ALL that apply)

Posed to all respondents, piping in the answer choice they selected they would pick if shopping for sporting goods today.