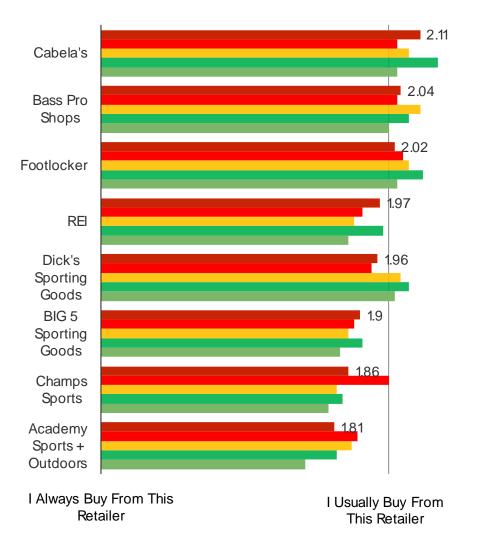

# Thinking of the types of items that you have bought from this retailer for, how loyal are you to this retailer for these purchases?

Posed to all respondents who shop the below retailers.

| I Rarely Buy From |
|-------------------|
| This Retailer     |