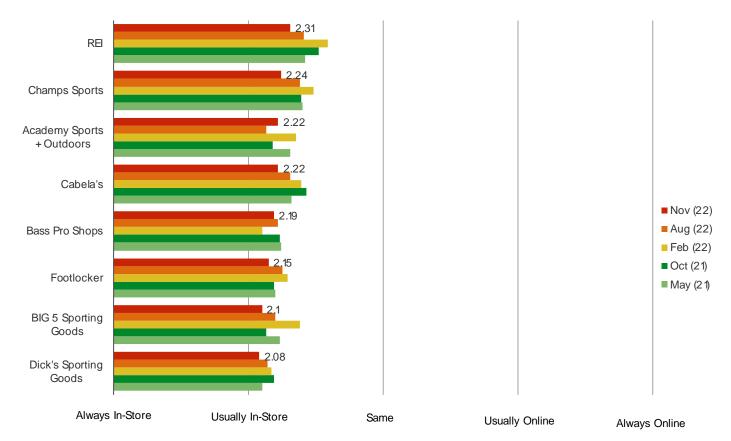

### How do you prefer to shop the following?

Posed to all respondents who have shopped the below.

| N=  |
|-----|
| 669 |
| 290 |
| 175 |
| 281 |
| 333 |
| 236 |
| 222 |
| 496 |
|     |