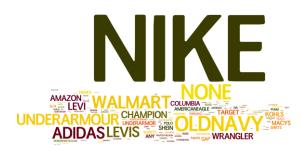

cademy Sports + Outdoors | 1395 |
| Bass Pro Shops            | 1746 |
| BIG 5 Sporting Goods      | 1081 |
| Champs Sports             | 1175 |
| Footlocker                | 2407 |

Combining results from all waves to achieve large N sizes.

Why Do Customers Choose Dick's and Academy?

If You Had To Choose One Sporting Goods Retailer, Which, and Why?

NPS

**Competitive Dynamics** 

**Sporting Goods Retail Trends** 

**Demographics** 

When you think of sporting goods retail companies, which comes to mind first? (Fill-In)

Posed to all respondents.



NIKE ACADEMY DICKSSPORTINGGOODS



Nov 2021 -

#### What is your go-to brand for the following?

Posed to respondents who regularly or occasionally use the following types of products.

### **Sports Equipment**



#### **Clothing/Apparel**



#### **Footwear**



#### **Fitness Equipment**



### Fan Gear/Apparel



#### **Outdoor and Rec Items**



|                                                                                                         | N =  |
|---------------------------------------------------------------------------------------------------------|------|
| Sports equipment (golf, tennis, baseball, basketball, football, hockey, etc)                            | 316  |
| Clothing / Apparel (shirts, pants, shorts, swimwear, etc)                                               | 1005 |
| Footwear (sneakers, sandals, slippers, cleats, etc)                                                     | 959  |
| Fitness Equipment (cardio machines, weights, fitness accessories, etc)                                  | 409  |