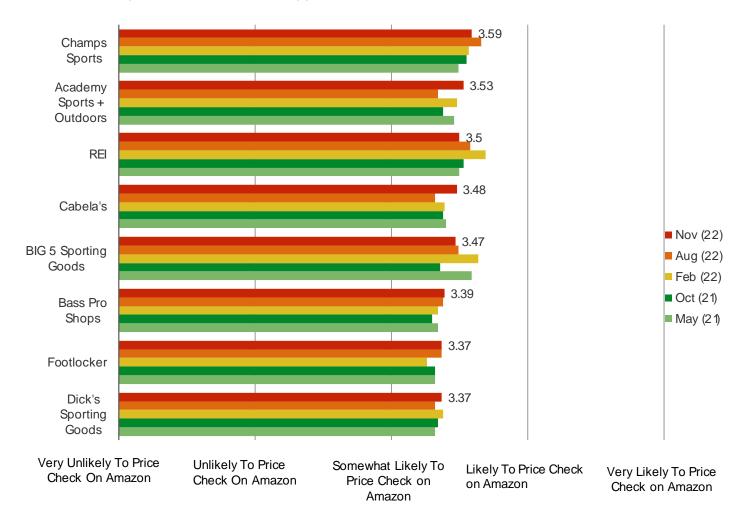

# When you shop the following, how likely are you to check the price of the item on Amazon before you buy it from this retailer?

Posed to all respondents who have shopped the below.

|                           | N=  |
|---------------------------|-----|
| Dick's Sporting Goods     | 669 |
| Cabela's                  | 290 |
| REI                       | 175 |
| Academy Sports + Outdoors | 281 |
| Bass Pro Shops            | 333 |
| BIG 5 Sporting Goods      | 236 |
| Champs Sports             | 222 |
| Footlocker                | 496 |