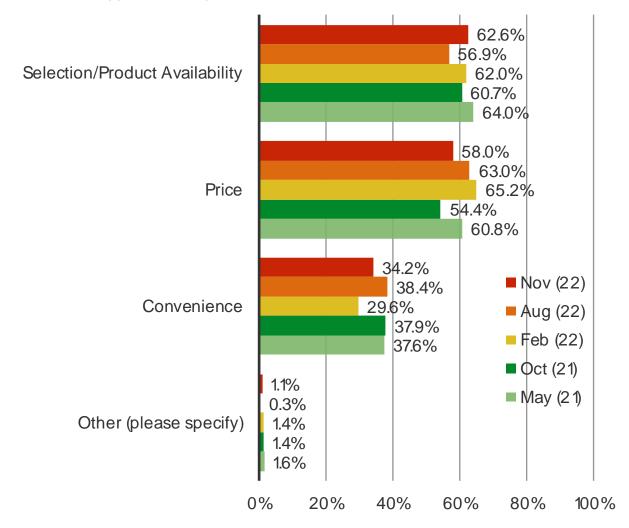

### How much of a role do the types of products available at Dick's play in your decision to shop at Dick's?

Posed to all respondents who have shopped Dick's.

Fill-in: Which products are important?

# How much of a role do the types of products available at Academy play in your decision to shop at Academy?

Posed to all respondents who have shopped Academy.

Fill-in: Which products are important?