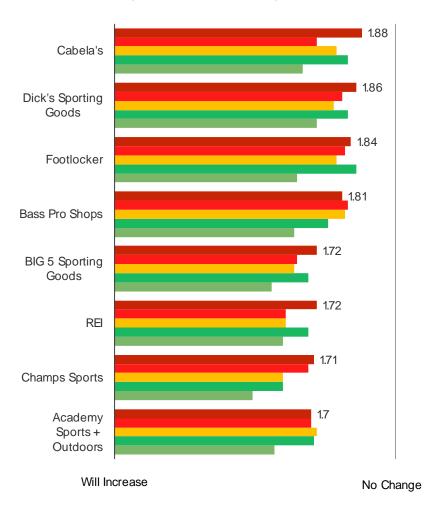

### Going forward, do you expect to change how often you shop the following?

Posed to all respondents who have purchased from the below.

|                           | IN- |
|---------------------------|-----|
| Dick's Sporting Goods     | 669 |
| Cabela's                  | 290 |
| REI                       | 175 |
| Academy Sports + Outdoors | 281 |
| Bass Pro Shops            | 333 |
| BIG 5 Sporting Goods      | 236 |
| Champs Sports             | 222 |
| Footlocker                | 496 |