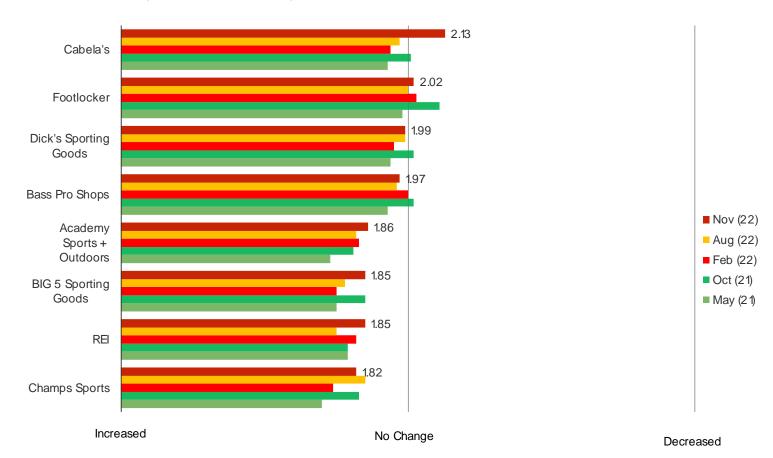

### Have you recently increased or decreased your shopping of the following?

Posed to all respondents who have purchased from the below.

|                           | N=  |
|---------------------------|-----|
| Dick's Sporting Goods     | 669 |
| Cabela's                  | 290 |
| REI                       | 175 |
| Academy Sports + Outdoors | 281 |
| Bass Pro Shops            | 333 |
| BIG 5 Sporting Goods      | 236 |
| Champs Sports             | 222 |
| Footlocker                | 496 |