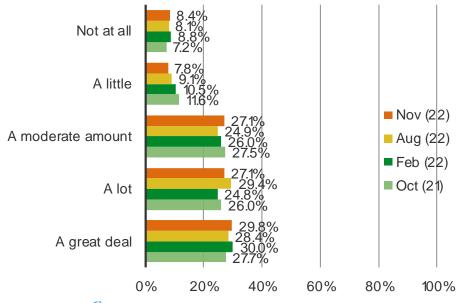

### How much of a role do the types of products available at Dick's play in your decision to shop at Dick's?

Posed to all respondents who have shopped Dick's.

Fill-in: Which products are important?