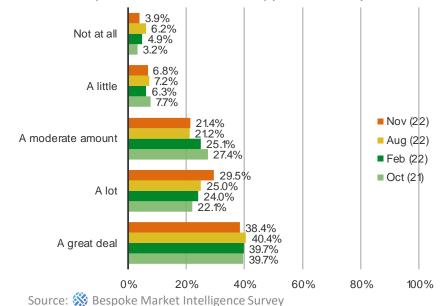

#### How much of a role do the brands available at Academy play in your decision to shop at Academy?

Posed to all respondents who have shopped Academy.

Fill-in: Which brands are important?