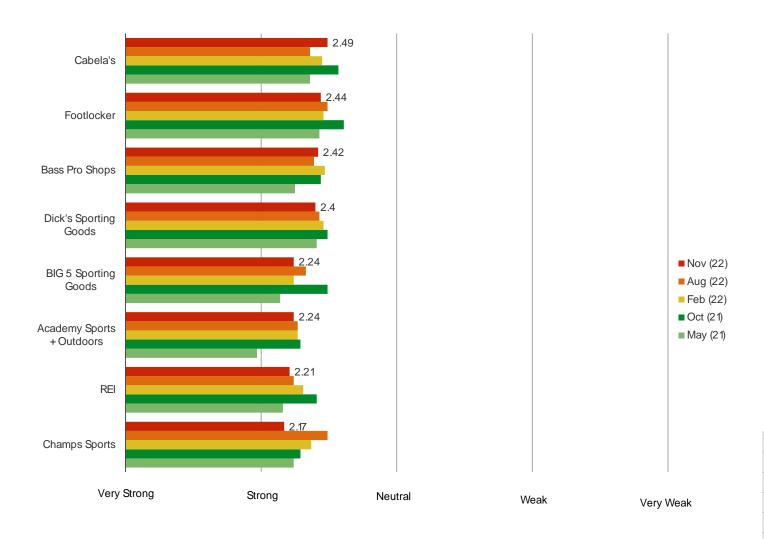

### Please rate the strength of your relationship with the following:

Posed to all respondents who have shopped the below.

|                           | N=  |
|---------------------------|-----|
| Dick's Sporting Goods     | 669 |
| Cabela's                  | 290 |
| REI                       | 175 |
| Academy Sports + Outdoors | 281 |
| Bass Pro Shops            | 333 |
| BIG 5 Sporting Goods      | 236 |
| Champs Sports             | 222 |
| Footlocker                | 496 |