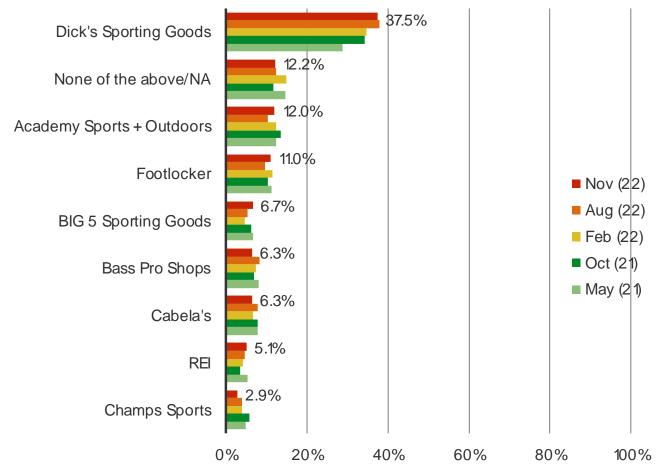

# If you had to buy sporting goods/apparel or any related items that these retailers sell, which of the following retailers would you be most likely to choose?

Posed to all respondents.

<sup>\*</sup> Reasons why respondents selected each of the above over the rest of the list explained on the next page.