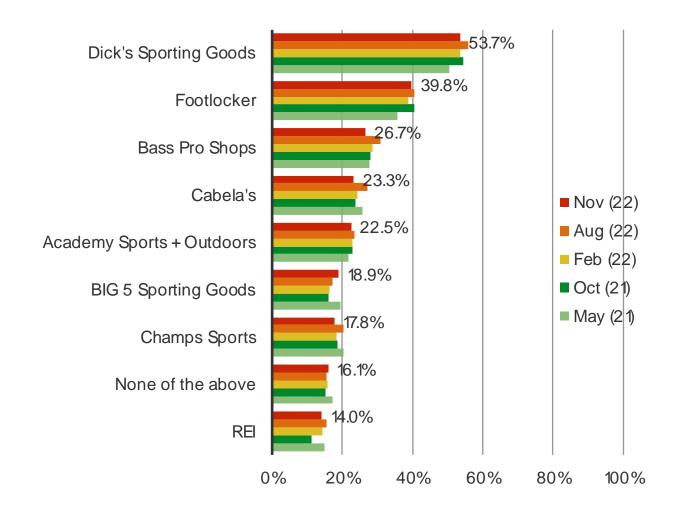

#### Have you ever purchased anything form the following retailers?

Posed to all respondents.