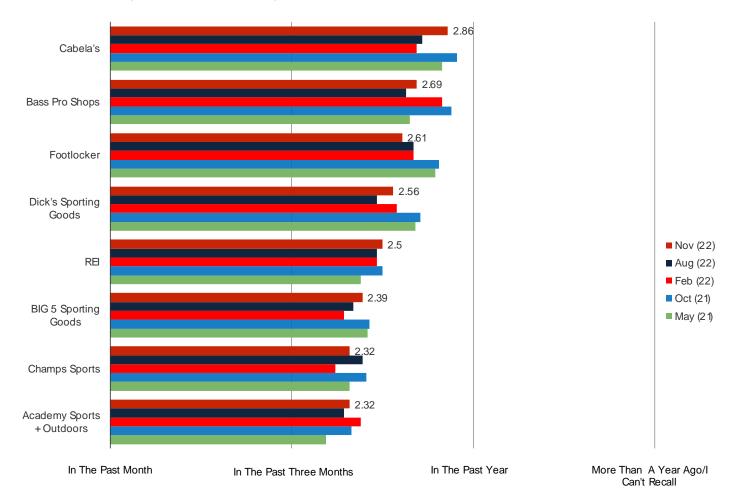

### When did you most recently purchase something from the following?

Posed to all respondents who have purchased from the below.

|                           | N=  |
|---------------------------|-----|
| Dick's Sporting Goods     | 669 |
| Cabela's                  | 290 |
| REI                       | 175 |
| Academy Sports + Outdoors | 281 |
| Bass Pro Shops            | 333 |
| BIG 5 Sporting Goods      | 236 |
| Champs Sports             | 222 |
| Footlocker                | 496 |