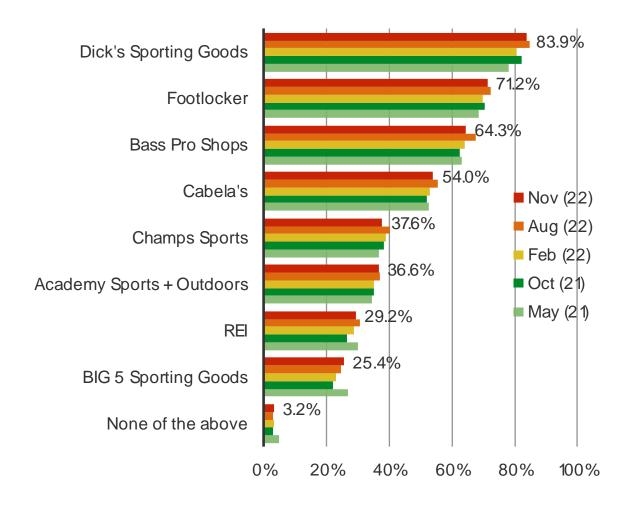

# If you had to buy sporting goods/apparel or any related items that these retailers sell, which of the following retailers would you be most likely to choose?

Posed to all respondents.

<sup>\*</sup> Reasons why respondents selected each of the above over the rest of the list explained on the next page.