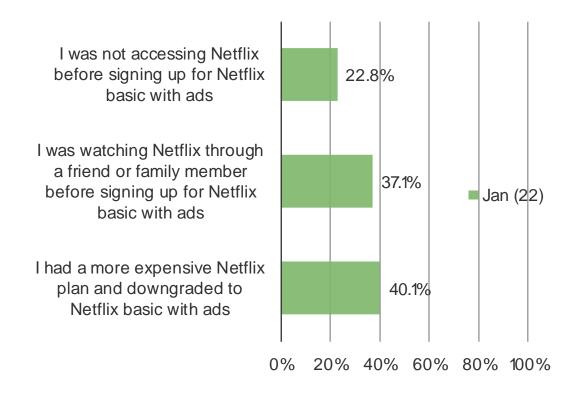

## Before you signed up for the Netflix basic plan with commercials, which of the following best describes you?