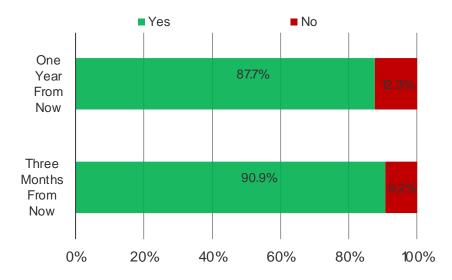

#### Do you think you will still be a Netflix subscriber...

Posed to all respondents who are Netflix subscribers. (N=5585)

Posed to all respondents who are Netflix Basic with Ads subscribers. (N=1519)