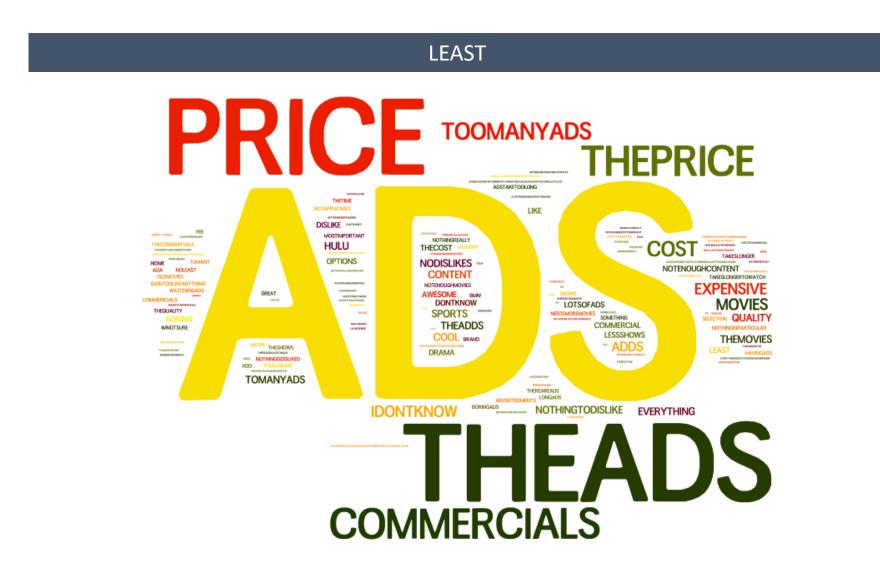

#### Looking forward to one year from now, what do you think is most likely to happen?

What do you like most/least so far about the Netflix basic with ads experience?

What do you like most/least so far about the Netflix basic with ads experience?