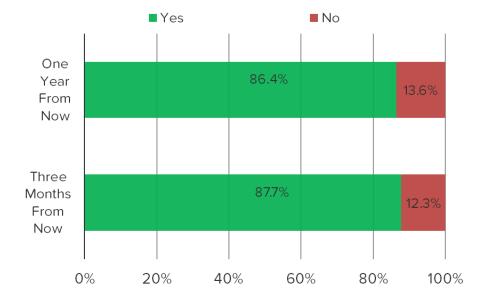

#### How likely is it that you would recommend your Netflix subscription tier to a friend or colleague?

Posed to all respondents who are Netflix subscribers, cross-tabbed by plan they are on.

N = 3715 (Netflix Basic, Standard, or Premium) N = 1519 (Netflix Basic With Ads)