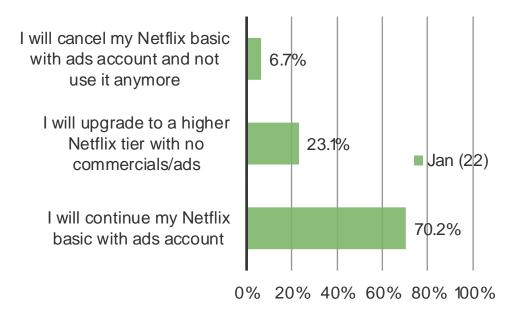

#### Looking forward to one year from now, what do you think is most likely to happen?

What do you like most/least so far about the Netflix basic with ads experience?

What do you like most/least so far about the Netflix basic with ads experience?