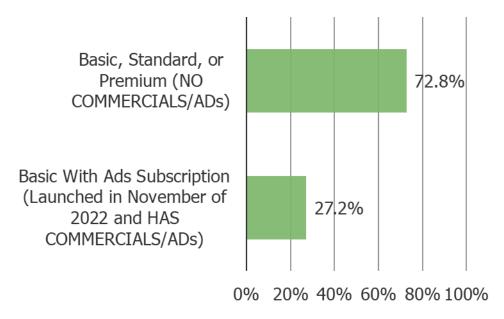

# **Netflix Basic With Ads Deep Dive**

January 2023

N of 5,587 Netflix Subscribers in the US

Thinking about your account with Netflix, which of the following best describes you?

Posed to all respondents who are Netflix subscribers. (N=5587)