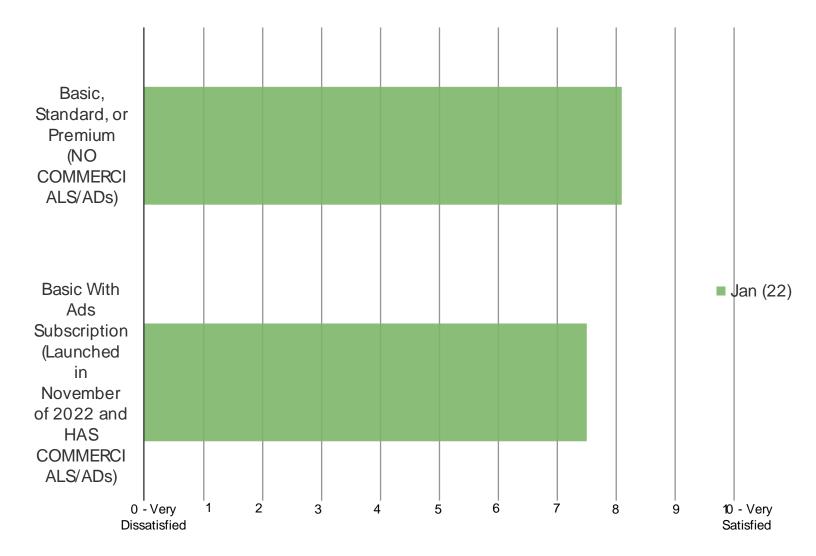

#### How satisfied are you with your Netflix experience in your current plan?

Posed to all respondents who are Netflix subscribers. (N=5585)