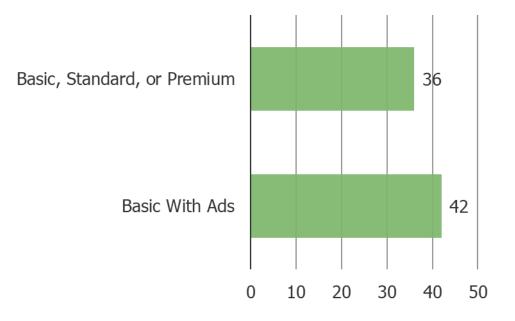

### How many hours of Netflix would you estimate you watch per month?

Posed to all respondents who are Netflix subscribers. (N=5553)