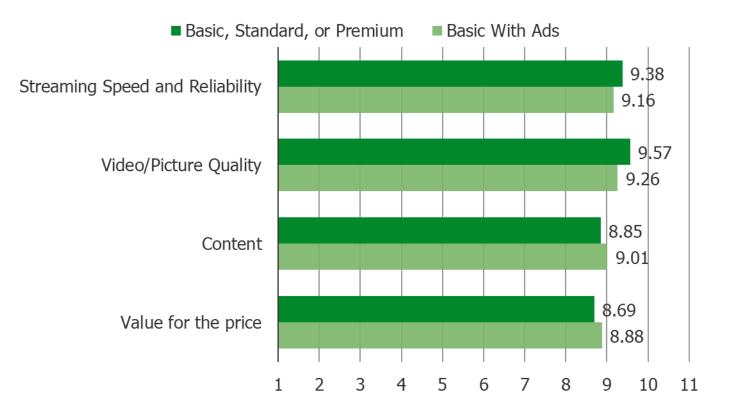

#### How would you rate your Netflix experience when it comes to the following?

Posed to all respondents who are Netflix subscribers. (N=5585)

Scale: 1 = Very Bad, 11 = Very Good

N = 3715 (Netflix Basic, Standard, or Premium) N = 1519 (Netflix Basic With Ads)