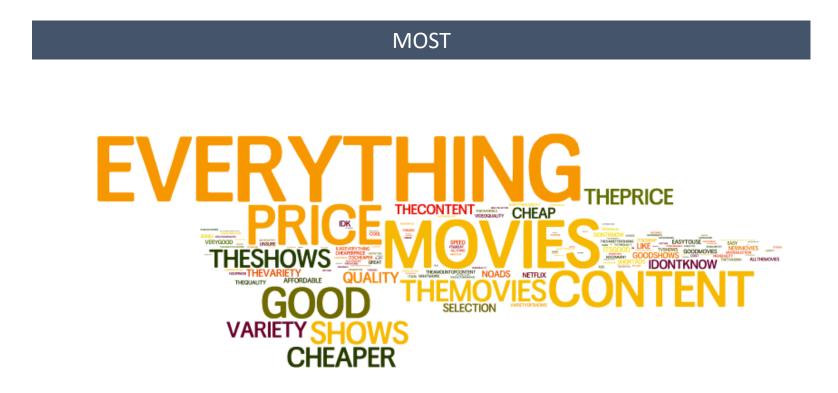

#### Looking forward to one year from now, what do you think is most likely to happen?

What do you like most/least so far about the Netflix basic with ads experience?

What do you like most/least so far about the Netflix basic with ads experience?