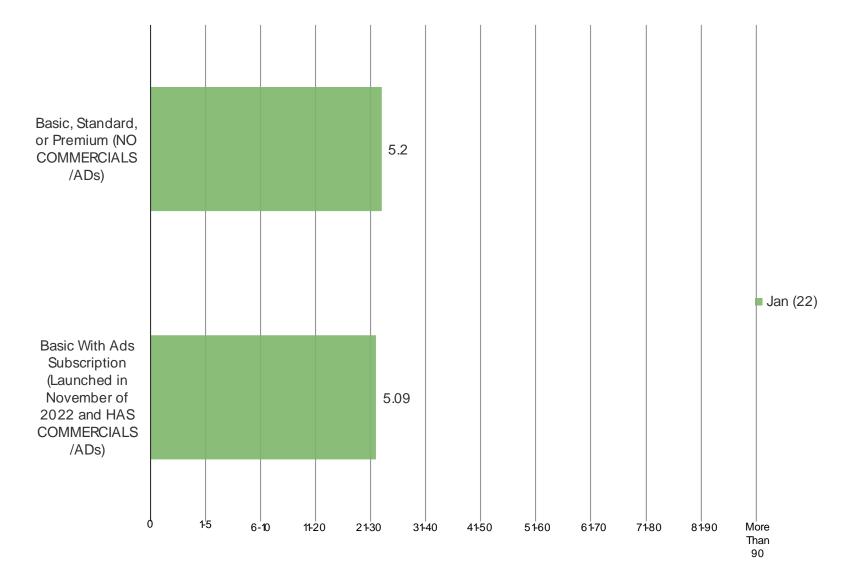

### How many hours of Netflix would you estimate you watch per month?

Posed to all respondents who are Netflix subscribers. (N=5553)