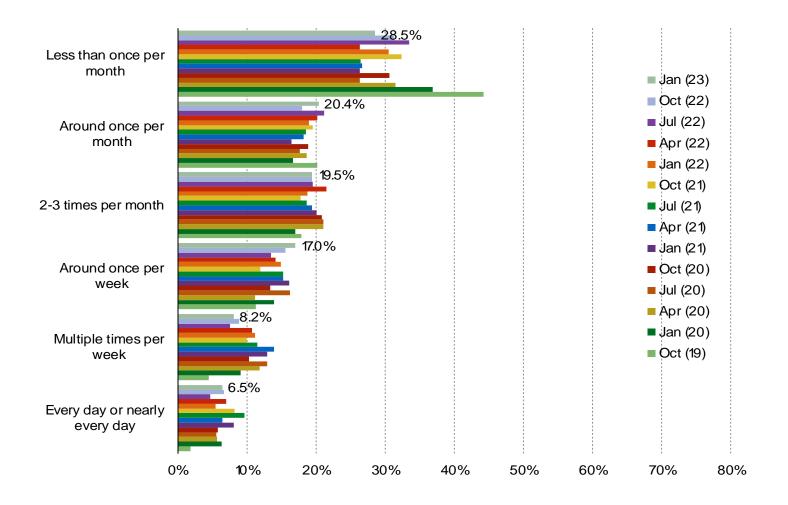

ver Oct (22) 14.0% Jul (22) Less Than Once Per Month Apr (22) Jan (22) 17.6% Oct (21) Around Once Per Month ■ Jul (21) 28.8% Apr (21) A Couple Times Per Month ■ Jan (21) Oct (20) 21.5% ■ Jųl (20) Around Once Per Week Apr (20) 10.5% ■ Jan (20) Multiple Times Per Week Oct (19) 5.3% **Every Day** 0% 20% 60% 80% 40% 100%

## www.bespokeintel.com

Audience: 1,500 US Consumers Date: January 2023

## DPZ ENGAGEMENT

FOR PERSONAL USE ONLY-DO NOT FORWARD OR REDISTRIBUTE

### www.bespokeintel.com

Date: January 2023

Audience: 1,500 US Consumers

DPZ and Food Delivery Apps

## PIZZA

#### WHEN WAS THE LAST TIME YOU ATE DOMINO'S?

### Posed to all respondents.



DPZ and Food Delivery Apps

## PIZZA

Audience: 1,500 US Consumers Date: January 2023

#### HOW FREQUENTLY DO YOU TYPICALLY EAT DOMINO'S?



## www.bespokeintel.com

DPZ and Food Delivery Apps

## PIZZA

Audience: 1,500 US Consumers Date: January 2023

#### HAVE YOU CHANGED HOW OFTEN YOU TAKEOUT OR DINE AT DOMINO'S?



DPZ and Food Delivery Apps

Audience: 1,500 US Consumers Date: January 2023

## PIZZA

#### GOING FORWARD, DO YOU EXPECT TO CHANGE HOW OFTEN YOU TAKEOUT OR DINE AT DOMINO'S?



## PIZZA

Audience: 1,500 US Consumers Date: January 2023

#### HAVE YOU NOTICED ANY CHANGES TO MENU PRICES AT THE FOLLOWING RECENTLY?

### Posed to respondents who regularly or occasionally eat each of the following.



## CATALYSTS AND MOBILE ORDERING

FOR PERSONAL USE ONLY—DO NOT FORWARD OR REDISTRIBUTE

Date: January 2023

Audience: 1,500 US Consumers

DPZ and Food Delivery Apps

## PIZZA

WHY DO YOU EAT DOMINO'S (SELECT ALL THAT APP