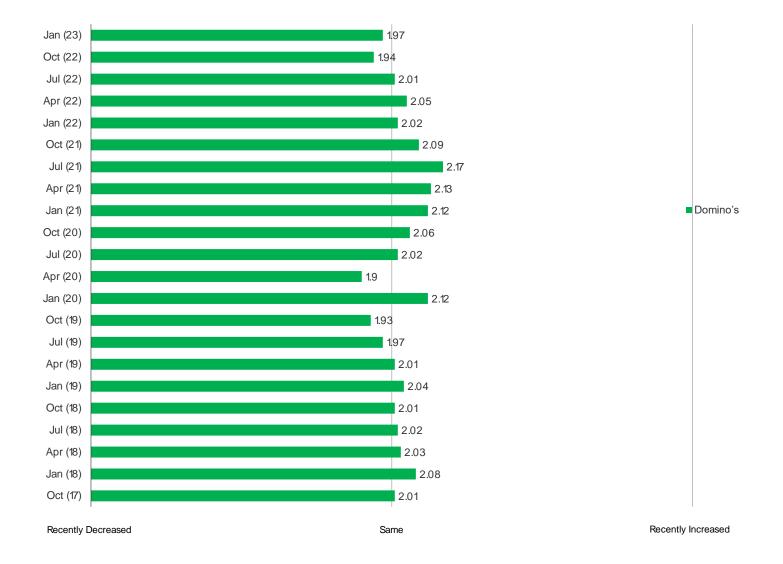

#### HAVE YOU CHANGED HOW OFTEN YOU TAKEOUT OR DINE AT DOMINO'S?

DPZ and Food Delivery Apps

Audience: 1,500 US Consumers Date: January 2023