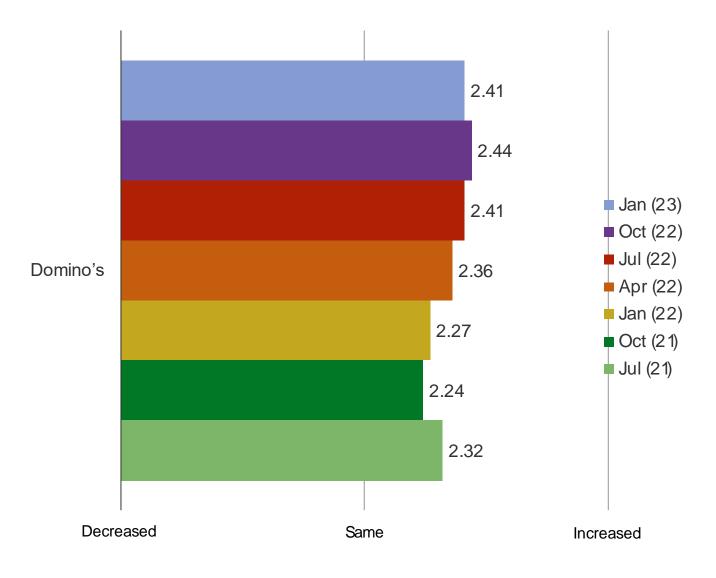

#### GOING FORWARD, DO YOU EXPECT TO CHANGE HOW OFTEN YOU TAKEOUT OR DINE AT DOMINO'S?

## PIZZA

Audience: 1,500 US Consumers Date: January 2023