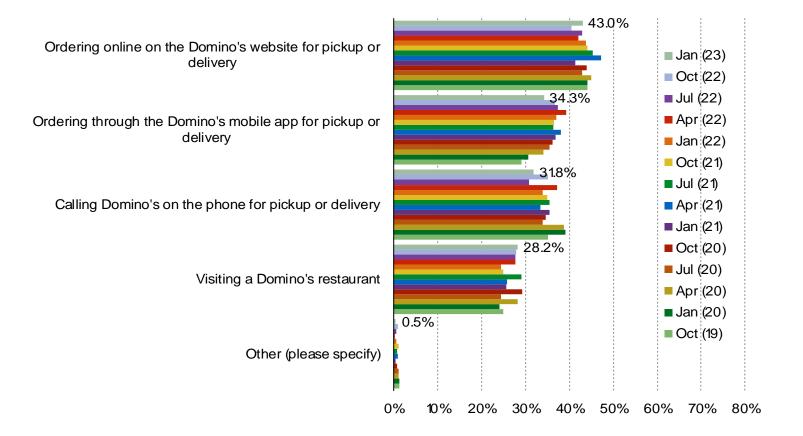

#### HOW DO YOU TYPICALLY GET DOMINO'S?

### www.bespokeintel.com

DPZ and Food Delivery Apps

Audience: 1,500 US Consumers Date: January 2023