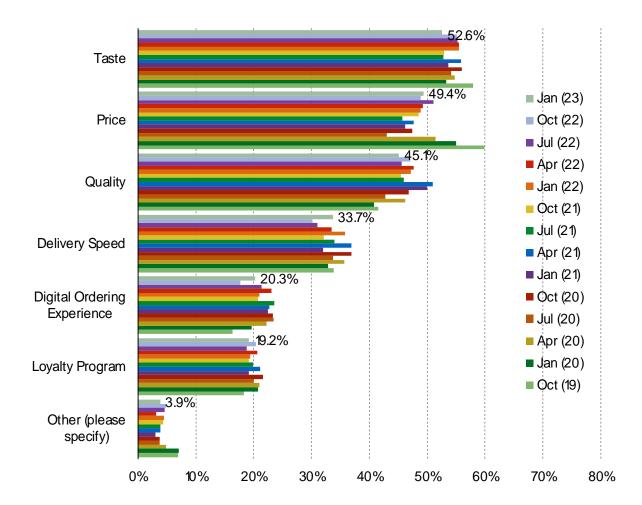

## PIZZA

WHY DO YOU EAT DOMINO'S (SELECT ALL THAT APPLY)

### Posed to respondents who have eaten Domino's in the past year.

\*Of those who filled in "other" most cited reasons related to convenience.

### www.bespokeintel.com

Audience: 1,500 US Consumers Date: January 2023

DPZ and Food Delivery Apps