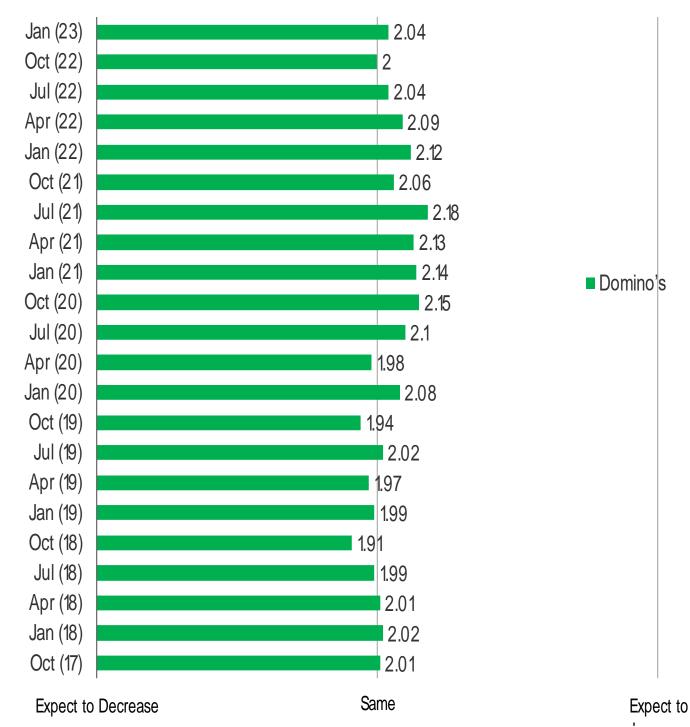

#### GOING FORWARD, DO YOU EXPECT TO CHANGE HOW OFTEN YOU TAKEOUT OR DINE AT DOMINO'S?