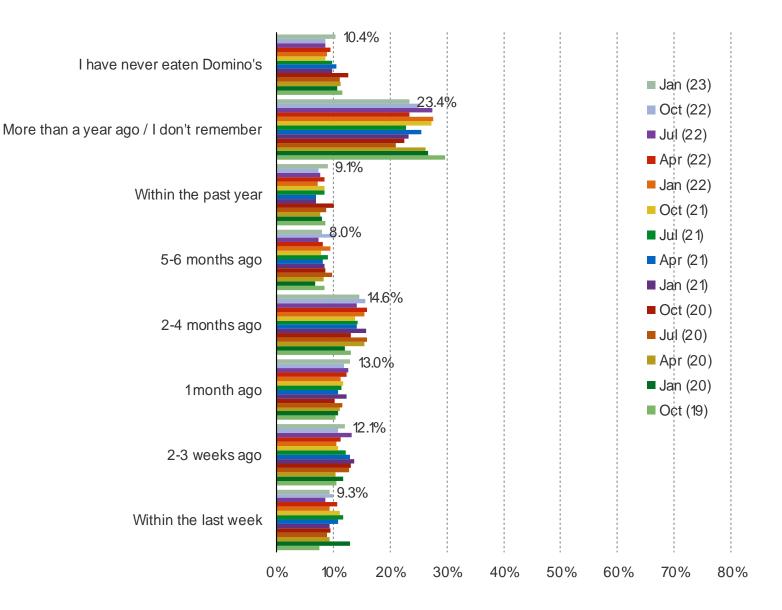

#### WHEN WAS THE LAST TIME YOU ATE DOMINO'S?

### Posed to all respondents.

DPZ and Food Delivery Apps