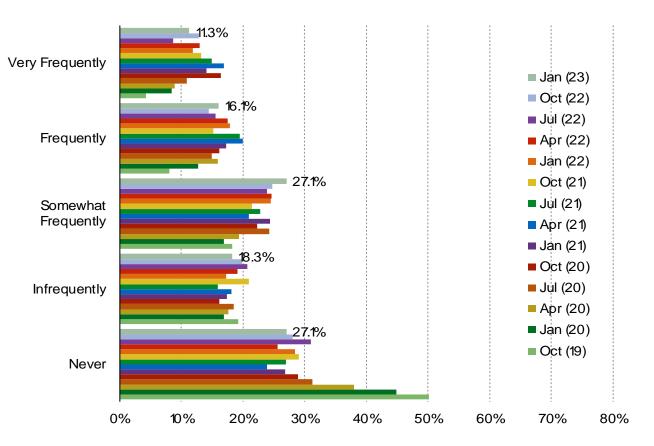

#### HOW FREQUENTLY DO YOU TYPICALLY EAT DOMINO'S?

## www.bespokeintel.com

DPZ and Food Delivery Apps

## PIZZA

Audience: 1,500 US Consumers Date: January 2023