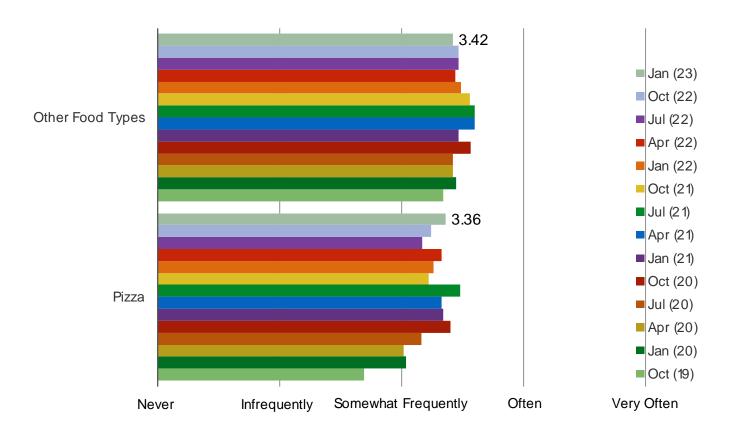

# WHEN YOU ORDER THROUGH THIRD PARTY FOOD DELIVERY APPS, ARE YOU ORDERING PIZZA OR OTHER FOOD TYPES?

Posed to respondents who have eaten Domino's in the past year AND order from third party food delivery apps.

DPZ and Food Delivery Apps

Audience: 1,500 US Consumers Date: January 2023