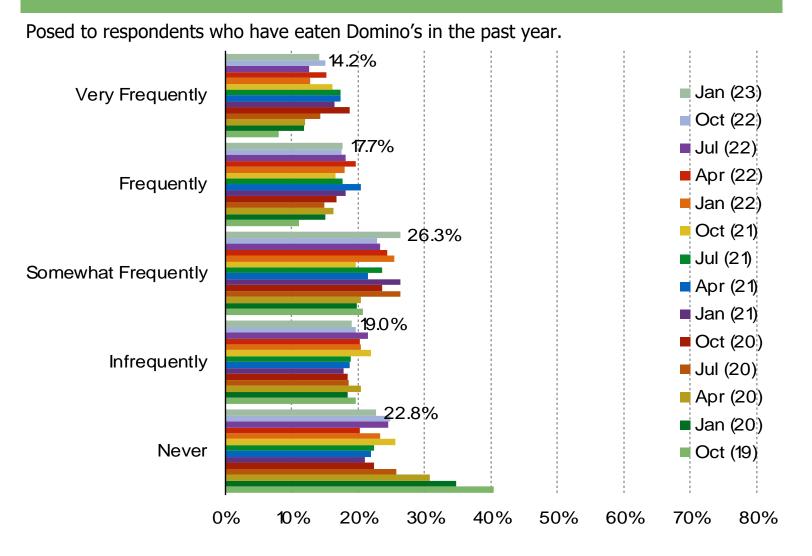

#### HOW FREQUENTLY DO YOU TYPICALLY EAT DOMINO'S?

## www.bespokeintel.com

DPZ and Food Delivery Apps

## PIZZA

Audience: 1,500 US Consumers Date: January 2023