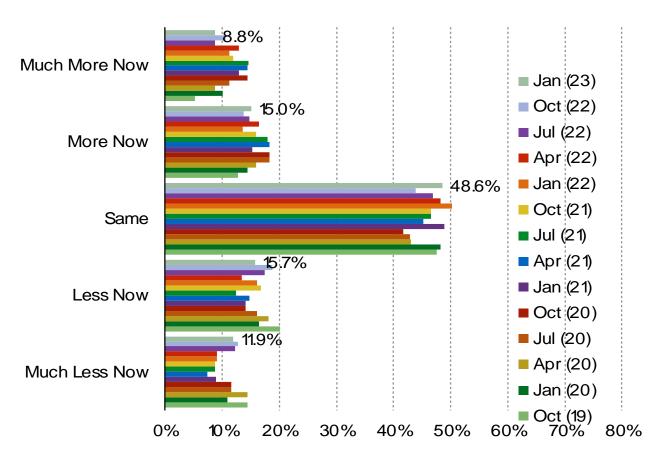

#### HAVE YOU CHANGED HOW OFTEN YOU TAKEOUT OR DINE AT DOMINO'S?

DPZ and Food Delivery Apps

Audience: 1,500 US Consumers Date: January 2023

## PIZZA

#### GOING FORWARD, DO YOU EXPECT TO CHANGE HOW OFTEN YOU TAKEOUT OR DINE AT DOMINO'S?