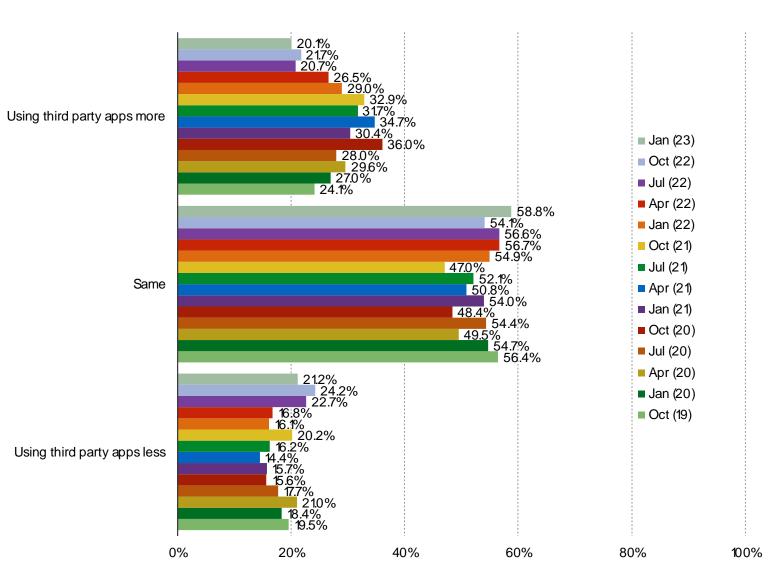

## PIZZA

HAVE YOU BEEN USING THIRD PARTY FOOD DELIVERY APPS (UBER EATS, DOOR DASH, POSTMATES, GRUBHUB, ETC) MORE OR LESS OVER TIME?

Posed to respondents who have eaten Domino's in the past year AND order from third party food delivery apps.

### www.bespokeintel.com

DPZ and Food Delivery Apps

## PIZZA

Audience: 1,500 US Consumers Date: January 2023

DOES YOUR USAGE OR THIRD PARTY FOOD DELIVERY APPS (UBER EATS, DOOR DASH, POSTMATES, GRUBHUB, ETC) HAVE ANY IMPACT ON HOW OFTEN YOU ORDER DOMINO'S?

Posed to respondents who have eaten Domino's in the past year AND order from third party food delivery apps.

DPZ and Food Delivery Apps

## PIZZA

Audience: 1,500 US Consumers Date: January 2023