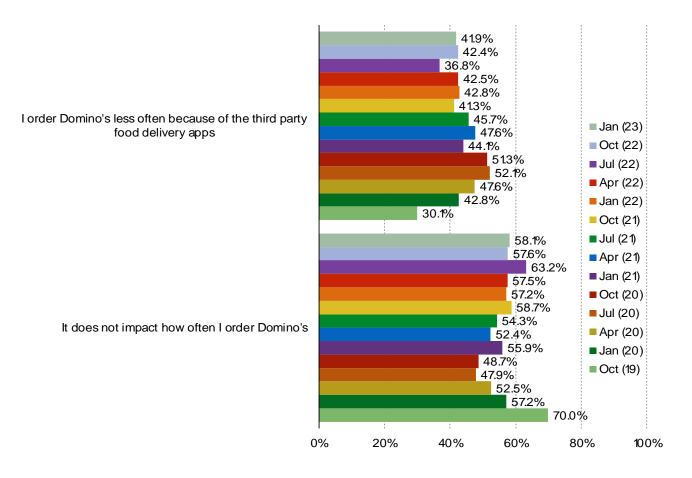

## PIZZA

Audience: 1,500 US Consumers Date: January 2023

DOES YOUR USAGE OR THIRD PARTY FOOD DELIVERY APPS (UBER EATS, DOOR DASH, POSTMATES, GRUBHUB, ETC) HAVE ANY IMPACT ON HOW OFTEN YOU ORDER DOMINO'S?

Posed to respondents who have eaten Domino's in the past year AND order from third party food delivery apps.

DPZ and Food Delivery Apps

## PIZZA

Audience: 1,500 US Consumers Date: January 2023