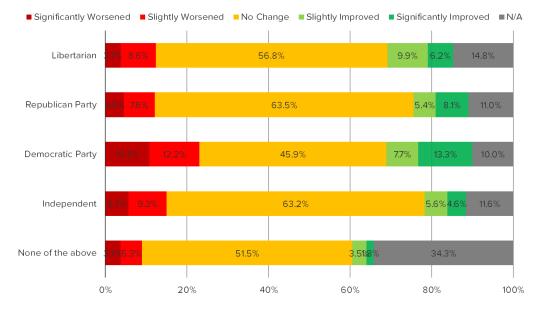

## Has your opinion of Tesla as a brand changed in the past month or two?

Cross-Tabbed by Political Affiliation