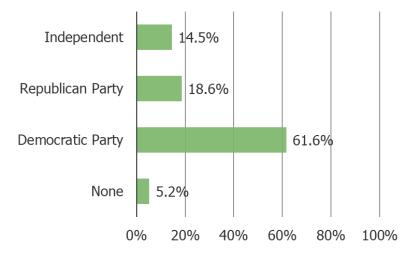

January 2023

**10,000 US Consumers Balanced to Census** 

#### How would you describe your overall opinion of Tesla?

Posed to all respondents, cross-tabbed. (N=9949)



Data Flag: Respondents who know who Elon Musk is CEO of Tesla are more likely to say their opinion is unfavorable (compared to those who do not know who it is).

#### Source: 🛞 Bespoke Market Intelligence Survey

### Has your opinion of Tesla as a brand changed in the past month or two?

Posed to all respondents, cross-tabbed. (N=9949)



Data Flag: Respondents who know who Elon Musk is CEO of Tesla are more likely to say their opinion has worsened recently.

## Has your opinion of Tesla as a brand changed in the past month or two?

Cross-Tabbed by Political Affiliation



#### **Political Affiliation of Tesla Owners:**



### Respondents who said their opinion of Tesla has worsened recently, why?



| Filter    | Size |
|-----------|------|
| Elonmusk  | 165  |
| Musk      | 45   |
| Car       | 45   |
| Owner     | 38   |
| Tesla     | 37   |
| Battery   | 37   |
| Fire      | 35   |
| Twitter   | 32   |
| Elon      | 25   |
| Problem   | 24   |
| Bad       | 23   |
| Recall    | 21   |
| Issue     | 21   |
| Company   | 21   |
| Charge    | 20   |
| Heard     | 20   |
| Idiot     | 19   |
| Many      | 18   |
| Electric  | 17   |
| New       | 15   |
| Reports   | 15   |
| Ceo       | 14   |
| Quality   | 14   |
| Expensive | 13   |
| More      | 13   |

# Respondents who said their opinion of Tesla has improved recently, why?



| Filter      | Size |
|-------------|------|
| Elonmusk    | 21   |
| Goo