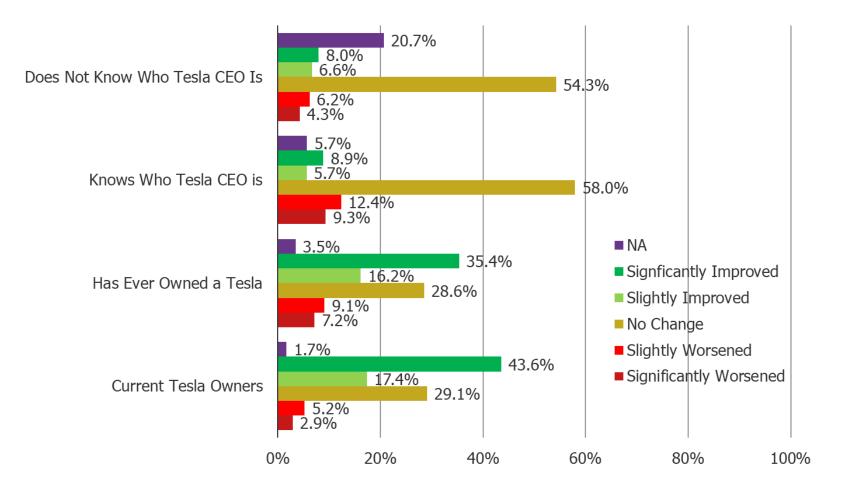

### Has your opinion of Tesla as a brand changed in the past month or two?

Posed to all respondents, cross-tabbed. (N=9949)

Data Flag: Respondents who know who Elon Musk is CEO of Tesla are more likely to say their opinion has worsened recently.