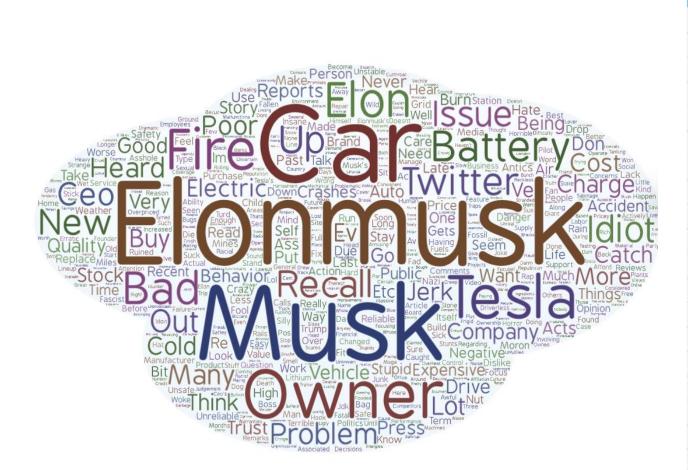

### Respondents who said their opinion of Tesla has worsened recently, why?

| Filter    | Size |
|-----------|------|
| Elonmusk  | 165  |
| Musk      | 45   |
| Car       | 45   |
| Owner     | 38   |
| Tesla     | 37   |
| Battery   | 37   |
| Fire      | 35   |
| Twitter   | 32   |
| Elon      | 25   |
| Problem   | 24   |
| Bad       | 23   |
| Recall    | 21   |
| Issue     | 21   |
| Company   | 21   |
| Charge    | 20   |
| Heard     | 20   |
| Idiot     | 19   |
| Many      | 18   |
| Electric  | 17   |
| New       | 15   |
| Reports   | 15   |
| Ceo       | 14   |
| Quality   | 14   |
| Expensive | 13   |
| More      | 13   |