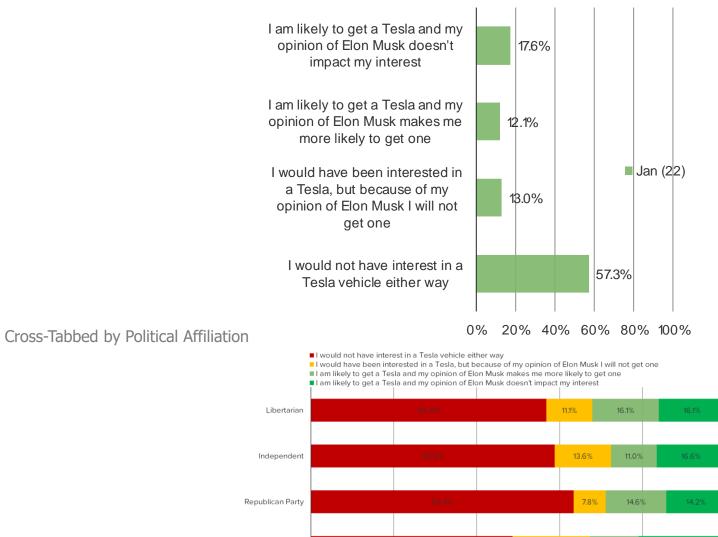

# Would your current opinion of Elon Musk make you any more or less likely to purchase/lease a Tesla car in the future?

Posed to all respondents. (N=9949)

40%

18.8%

60%

11.7%

7.7%

80%