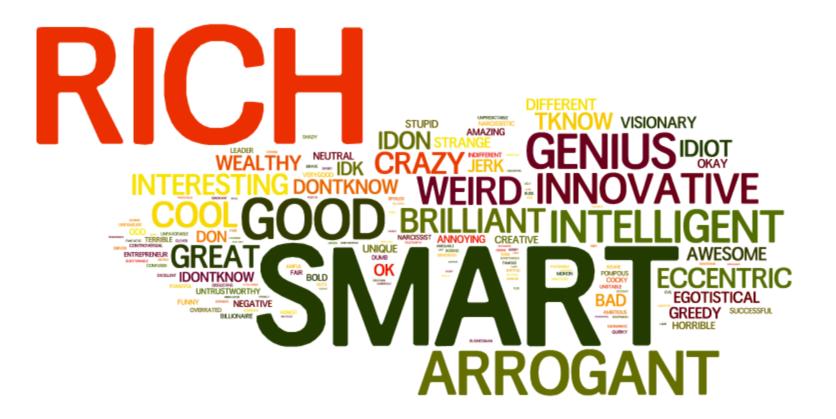

Posed to all respondents. (N=9949)

If you had to use one adjective to describe your opinion of Elon Musk, what would it be?

Posed to all respondents. (N=9949)