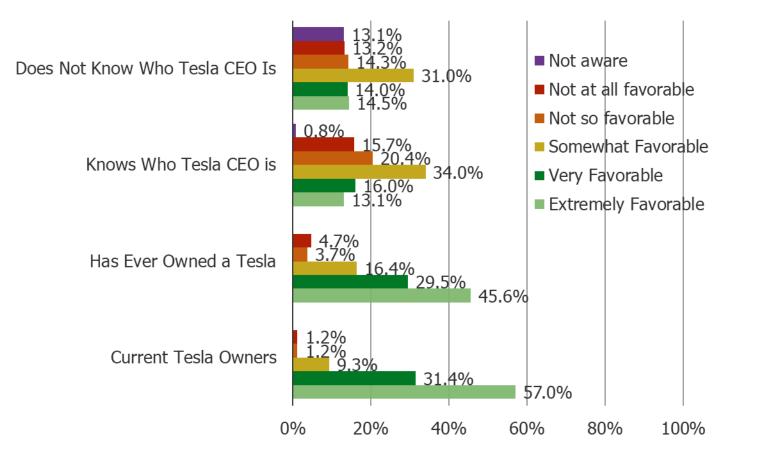

#### How would you describe your overall opinion of Tesla?

Posed to all respondents, cross-tabbed. (N=9949)

Data Flag: Respondents who know who Elon Musk is CEO of Tesla are more likely to say their opinion is unfavorable (compared to those who do not know who it is).

#### Source: 🛞 Bespoke Market Intelligence Survey