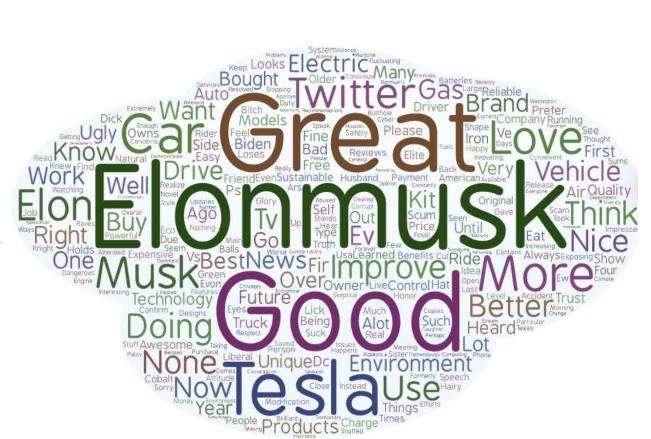

# Respondents who said their opinion of Tesla has improved recently, why?

| Filter      | Size |
|-------------|------|
| Elonmusk    | 21   |
| Good        | 17   |
| Great       | 14   |
| Tesla       | 13   |
| Twitter     | 12   |
| More        | 12   |
| Car         | 11   |
| Musk        | 8    |
| Love        | 7    |
| Improve     | 7    |
| Doing       | 6    |
| Environment | 5    |
| Vehicle     | 5    |
| Better      | 5    |
| Think       | 4    |
| None        | 4    |
| Electric    | 4    |
| Elon        | 4    |
| Use         | 4    |
| Now         | 4    |
| Nice        | 4    |
| Brand       | 4    |
| News        | 4    |
| Know        | 4    |
| Bought      | 4    |