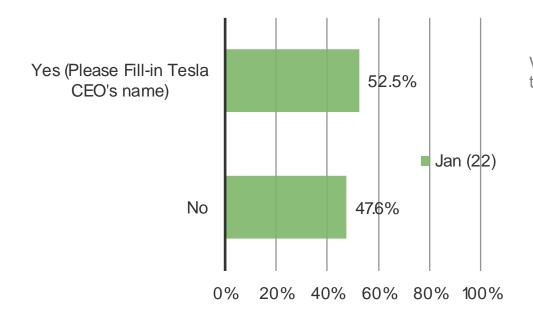

## Do you know who the CEO of Tesla is?

Posed to all respondents. (N=9949)

Virtually everyone who filled-in a response correctly typed in "Elon Musk"

If you had to use one adjective to describe your opinion of the Tesla brand, what would it be?