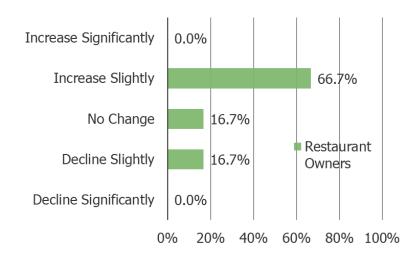

### What is your view toward demand for your company's products and/or services for the next twelvemonth period?

#### **Business Confidence**

- Restaurant Owners and Travel Agents are very positive about current customer demand and are generally more positive about demand than realtors.
- Travel Agents have very positive demand expectations for the next 12 months (stronger than restaurant owners and realtors).
- Restaurant owners are the most likely to flag input costs. 83% said input costs increased significantly over the past year.