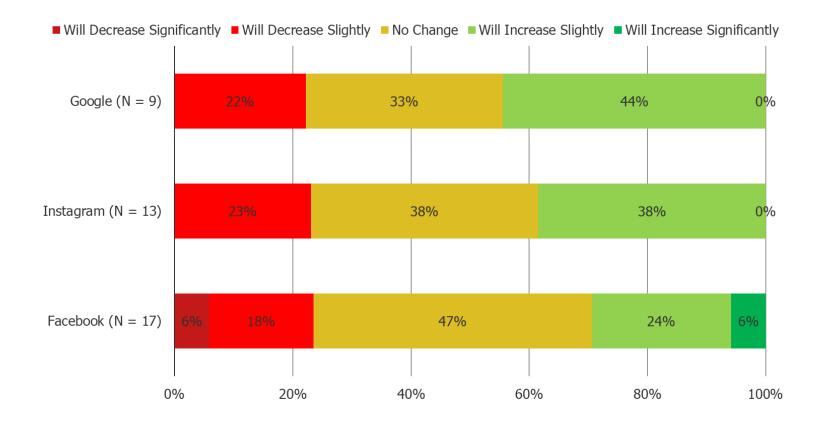

#### **Ad Spending**

• Aggregating all respondents in our survey: folks who advertise with Google, Instagram, and Facebook are more likely to expect to increase spending compared to those who expect to decrease spending.

# How will your company's spending to advertise on the following change in the next 12 months compared to the prior 12 months?

Posed to all respondents. (Combining all respondents – travel agents, realtors, and restaurant owners – N=42)