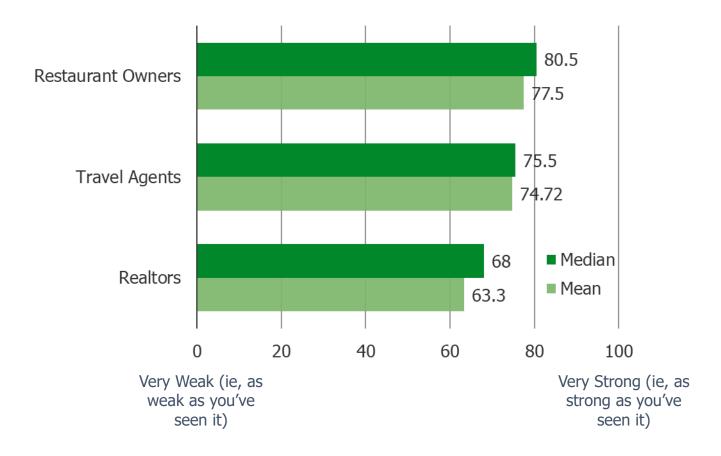

### Would you characterize current demand for your company's products and/or services as...

#### **Business Confidence**

- Restaurant Owners and Travel Agents are very positive about current customer demand and are generally more positive about demand than realtors.
- Travel Agents have very positive demand expectations for the next 12 months (stronger than restaurant owners and realtors).
- Restaurant owners are the most likely to flag input costs. 83% said input costs increased significantly over the past year.