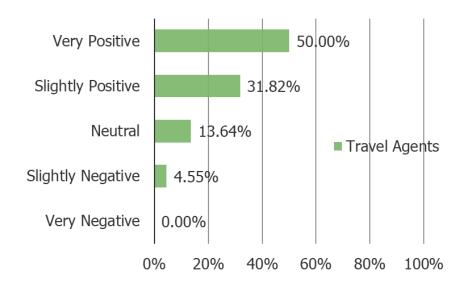

### Would you characterize current demand for your company's products and/or services as...

#### **Business Confidence**

- Restaurant Owners and Travel Agents are very positive about current customer demand and are generally more positive about demand than realtors.
- Travel Agents have very positive demand expectations for the next 12 months (stronger than restaurant owners and realtors).
- Restaurant owners are the most likely to flag input costs. 83% said input costs increased significantly over the past year.