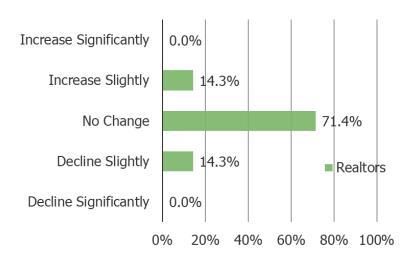

### Would you characterize current demand for your company's products and/or services as...

#### **Business Confidence**

- Restaurant Owners and Travel Agents are very positive about current customer demand and are generally more positive about demand than realtors.
- Travel Agents have very positive demand expectations for the next 12 months (stronger than restaurant owners and realtors).
- Restaurant owners are the most likely to flag input costs. 83% said input costs increased significantly over the past year.