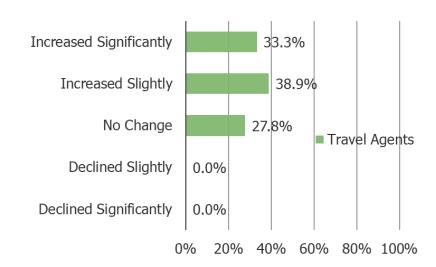

### What is your view toward demand for your company's products and/or services for the next twelvemonth period?