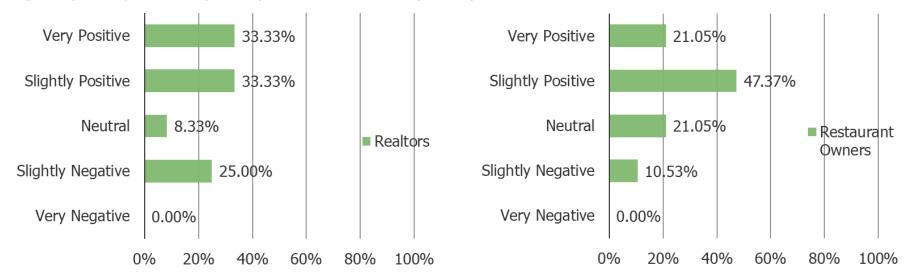

### Would you characterize current demand for your company's products and/or services as...

#### **Business Confidence**

- Restaurant Owners and Travel Agents are very positive about current customer demand and are generally more positive about demand than realtors.
- Travel Agents have very positive demand expectations for the next 12 months (stronger than restaurant owners and realtors).
- Restaurant owners are the most likely to flag input costs. 83% said input costs increased significantly over the past year.