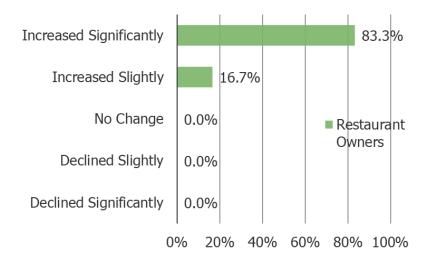

#### Have input costs changed over the past year...

#### **Business Confidence**

- Restaurant Owners and Travel Agents are very positive about current customer demand and are generally more positive about demand than realtors.
- Travel Agents have very positive demand expectations for the next 12 months (stronger than restaurant owners and realtors).
- Restaurant owners are the most likely to flag input costs. 83% said input costs increased significantly over the past year.