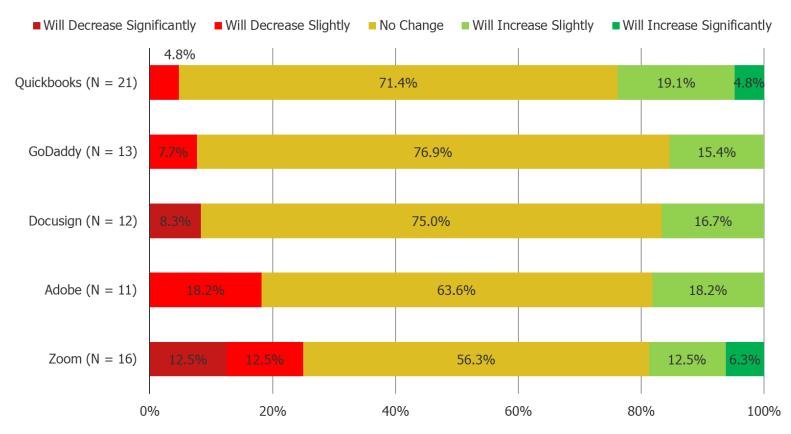

#### **Software Spending**

- Aggregating all respondents in our survey: respondents who pay to use Quickbooks, GoDaddy, and Docusign are
  more likely to expect to increase spending than those who expect to decrease.
- For Adobe, the % who expect to increase and decrease spending is identical.
- For Zoom, the percentage who expect to decrease spending outweighs the percentage who expects to increase spending.

## How will your company's spending on the following change in the next 12 months compared to the prior 12 months?

Posed to all respondents. (Combining all respondents – travel agents, realtors, and restaurant owners – N=44)