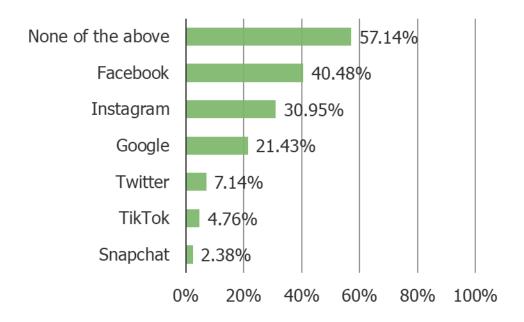

## Does your company currently pay to advertise with any of the following platforms? Select ALL that apply

Posed to all respondents. (Combining all respondents – travel agents, realtors, and restaurant owners – N=42)