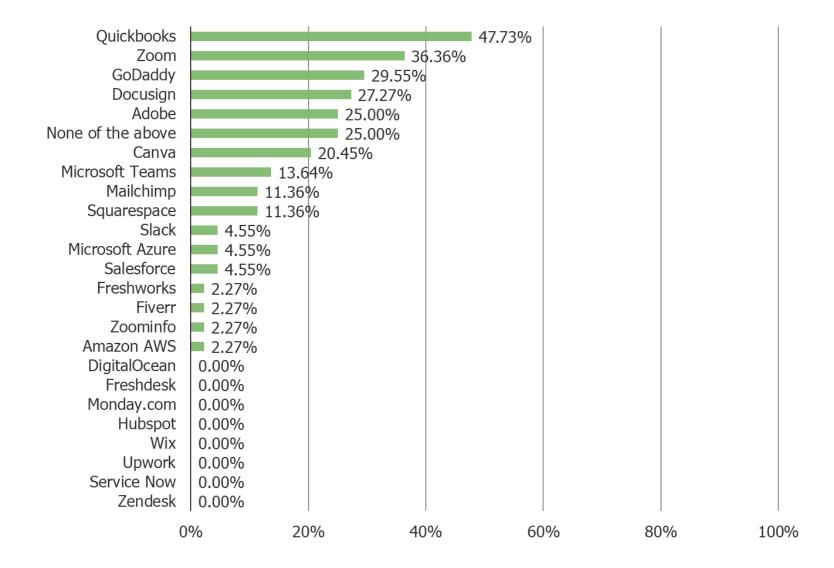

#### Does your company currently pay to use any of the following? Select ALL that apply

Posed to all respondents. (Combining all respondents – travel agents, realtors, and restaurant owners – N=44)