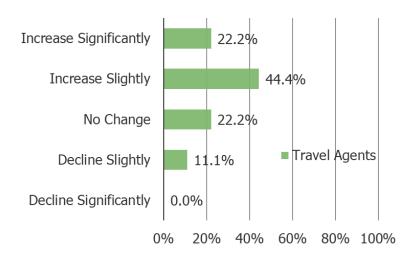

### What is your view toward demand for your company's products and/or services for the next twelvemonth period?

#### **Business Confidence**

- Restaurant Owners and Travel Agents are very positive about current customer demand and are generally more positive about demand than realtors.
- Travel Agents have very positive demand expectations for the next 12 months (stronger than restaurant owners and realtors).
- Restaurant owners are the most likely to flag input costs. 83% said input costs increased significantly over the past year.