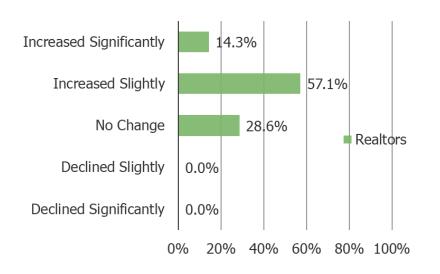

### Would you characterize current demand for your company's products and/or services as...