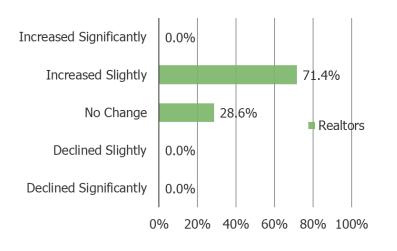

nd Facebook are more likely to expect to increase spending compared to those who expect to decrease spending.

#### **Software Spending**

- Aggregating all respondents in our survey: respondents who pay to use Quickbooks, GoDaddy, and Docusign are
  more likely to expect to increase spending than those who expect to decrease.
- For Adobe, the % who expect to increase and decrease spending is identical.
- For Zoom, the percentage who expect to decrease spending outweighs the percentage who expects to increase spending.

### Would you characterize current demand for your company's products and/or services as...



### What is your view toward demand for your company's products and/or services for the next twelvemonth period?





#### Have input costs changed over the past three months...







#### Have input costs changed over the past year...







#### Over the next 12 months, do you expect your company's headcount to...







## Does your company currently pay to advertise with any of the following platforms? Select ALL that apply

Posed to all respondents. (Combining all respondents – travel agents, realtors, and restaurant owners – N=42)



# How will your company's spending to advertise on the following change in the next 12 months compared to the prior 12 months?

Posed to all respondents. (Combining all respondents – travel agents, realtors, and restaurant owners – N=42)



#### Does your company currently pay to use any of the following? Select ALL that apply

Posed to all respondents. (Combining all respondents – travel agents, realtors, and restaurant owners