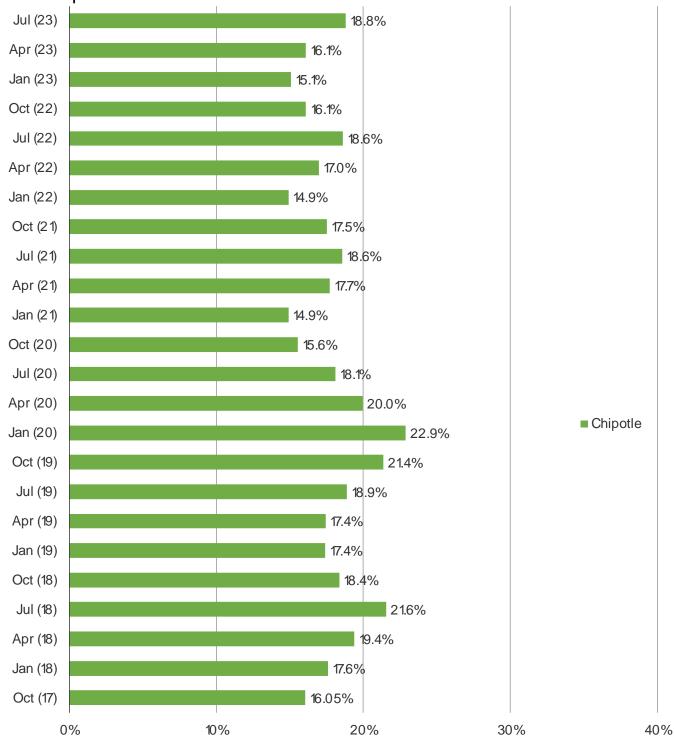

# DO YOU USE CHIPOTLE REGULARLY OR OCCASIONALLY FOR IN-RESTAURANT DINING OR TAKEOUT/DELIVERY?

#### Posed to all respondents.

## **Noteworthy Stats:**

| 26.0% | Of Chipotle customers who use it regularly or occasionally have noticed menu changes that they like better. |
|-------|-------------------------------------------------------------------------------------------------------------|
| 18.8% | Of respondents use Chipotle regularly or occasionally for in-restaurant dining or takeout/delivery.         |
| 24.3% | Of Chipotle customers that visited in the past year expect to get Chipotle again in the next month.         |
| 53.8% | Of Chipotle customers that visited in the past year order in the restaurant.                                |
|       |                                                                                                             |

Of Chipotle customers that visited in the past year order on the mobile app and pick up.

**CMG** 

CHIPOTLE: MENU ITEMS