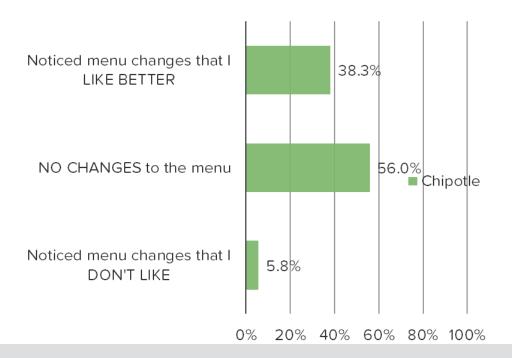

#### HAVE YOU NOTICED ANY MENU CHANGES RECENTLY AT CHIPOTLE?

Posed to Chipotle customers who use it regularly or occasionally.

July 2022