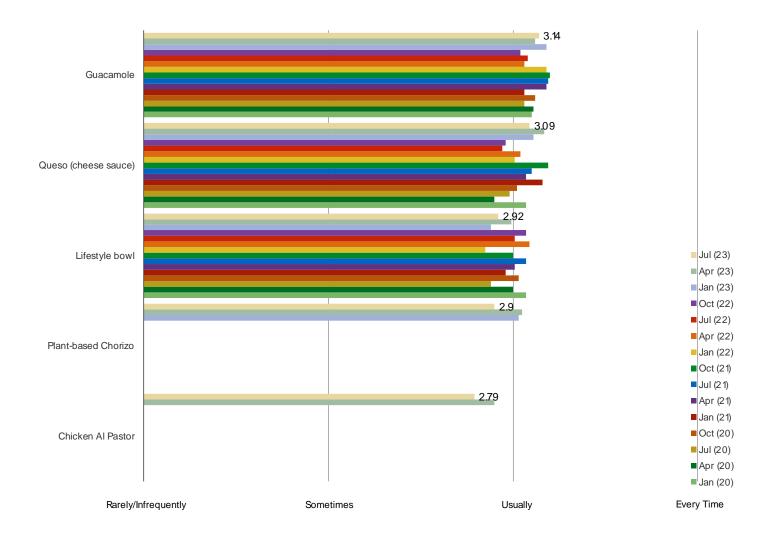

#### HOW OFTEN DO YOU ADD THIS TO YOUR ORDER WHEN YOU EAT CHIPOTLE?

Posed to Chipotle customers who have eaten these items.