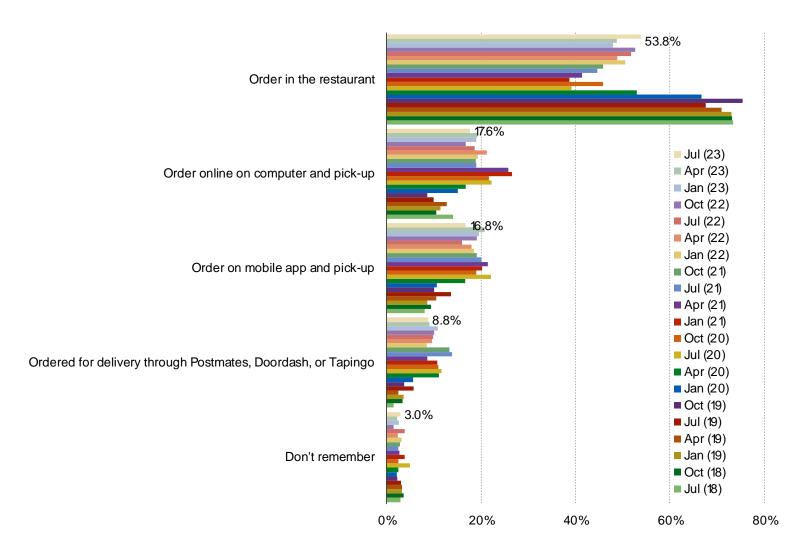

#### **CHIPOTLE DEMAND TRENDS**

Recent Chipotle engagement has improved slightly q/q. This quarter, we saw a notable jump in in-person/in the restaurant orders (and a slight drop in orders through the app).

Of Chipotle customers that visited in the past year order on the mobile app and pick up.

**CMG** 

CHIPOTLE: MENU ITEMS

#### THINKING ABOUT THE LAST TIME YOU HAD CHIPOTLE, DID YOU...

Posed to Chipotle customers that visited in the past year.