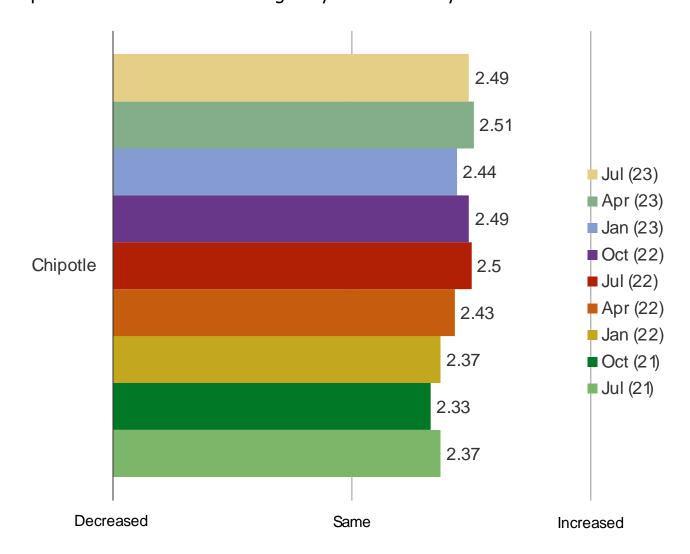

#### HAVE YOU NOTICED ANY CHANGES TO MENU PRICES AT CHIPOTLE RECENTLY?

Posed to Chipotle customers who use it regularly or occasionally.

| www. | bespo | keintel | .com |
|------|-------|---------|------|
|      |       |         |      |