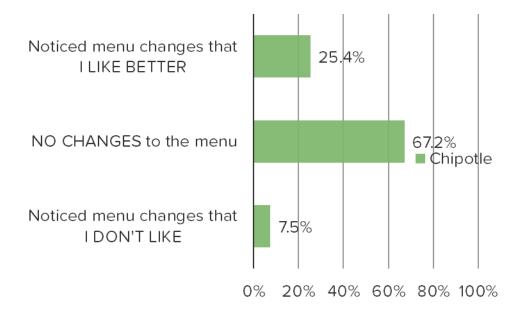

#### HAVE YOU NOTICED ANY MENU CHANGES RECENTLY AT CHIPOTLE?

Posed to Chipotle customers who use it regularly or occasionally. July 2023