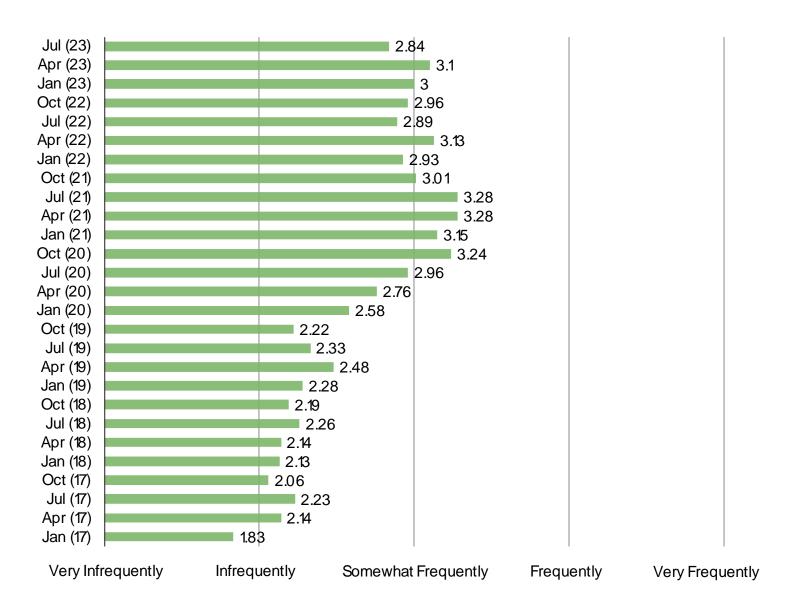

#### HOW OFTEN DO YOU ORDER CHIPOTLE ONLINE OR THROUGH THE CHIPOTLE MOBILE APP?

Posed to Chipotle customers that visited in the past year.

| www. | bespo | keintel | .com |
|------|-------|---------|------|