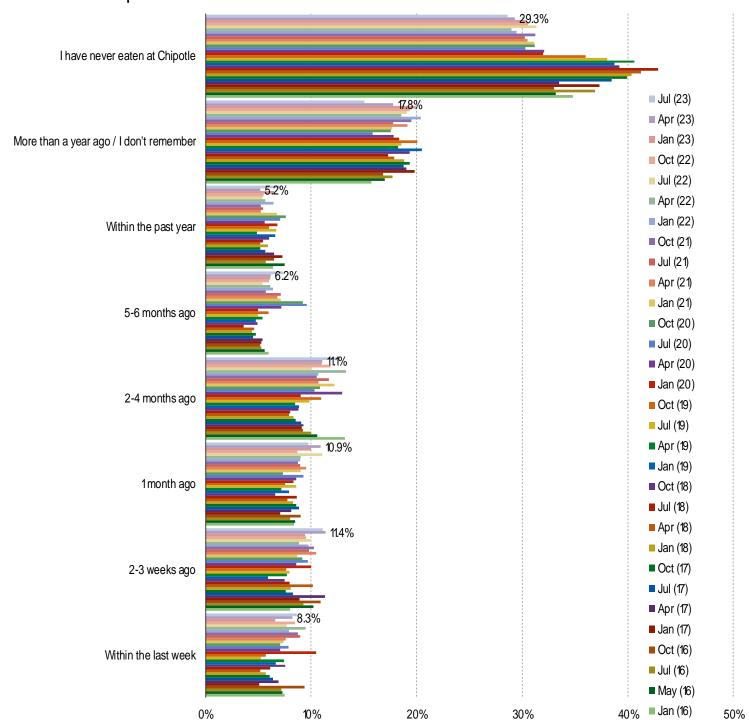

otle customers who use it regularly or occasionally.

July 2022



### April 2022



#### WHAT IS YOUR OPINION OF...

Posed to Chipotle customers who have eaten these items.



#### HOW OFTEN DO YOU ADD THIS TO YOUR ORDER WHEN YOU EAT CHIPOTLE?

Posed to Chipotle customers who have eaten these items.



#### HAVE YOU NOTICED ANY CHANGES TO MENU PRICES AT CHIPOTLE RECENTLY?

Posed to Chipotle customers who use it regularly or occasionally.



| www. | bespo | keintel | .com |
|------|-------|---------|------|
|      |       |         |      |

| BESPOKE | MARKET I | INTELL | IGENCI |
|---------|----------|--------|--------|
|         |          |        |        |

**CMG** 

CHIPOTLE: TRAFFIC TRENDS AND ENGAGEMENT

#### WHEN IS THE LAST TIME YOU ATE CHIPOTLE?

## Posed to all respondents.



## Chipotle

#### WHEN IS THE LAST TIME YOU ATE CHIPOTLE? (WEIGHTED AVERAGE)

## Posed to all respondents.



# DO YOU USE CHIPOTLE REGULARLY OR OCCASIONALLY FOR IN-RESTAURANT DINING OR TAKEOUT/DELIVERY?

#### Posed to all respondents.



#### WHEN DO YOU THINK YOU WILL GET CHIPOTLE NEXT?

Posed to Chipotle customers that visited in the past year.



#### HAVE YOU CHANGED HOW OFTEN YOU TAKEOUT OR DINE HERE?

Posed to Chipotle customers who said they regularly or occasionally use Chipotle.



#### GOING FORWARD, DO YOU EXPECT TO CHANGE HOW OFTEN YOU TAKEOUT OR DINE HERE?

Posed to Chipotle customers who said they regularly or occasionally use Chipotle.



| 14/14/14/                                    | hacha | LOIDEO      | - |
|----------------------------------------------|-------|----