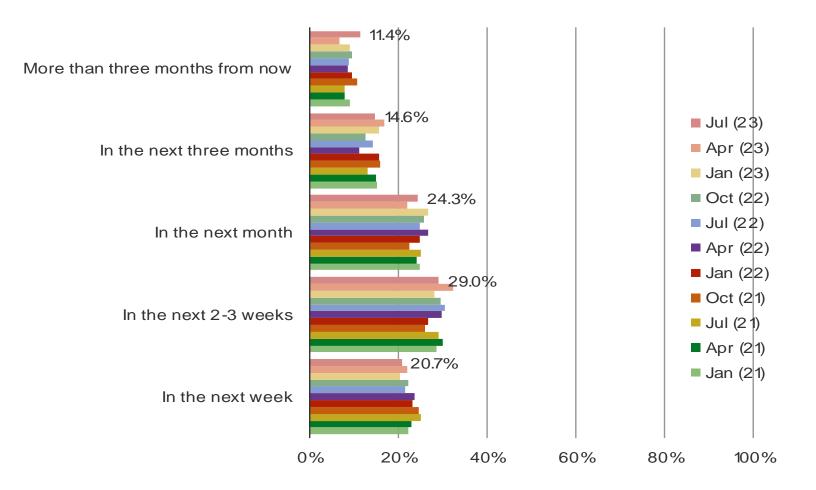

#### WHEN DO YOU THINK YOU WILL GET CHIPOTLE NEXT?

Posed to Chipotle customers that visited in the past year.