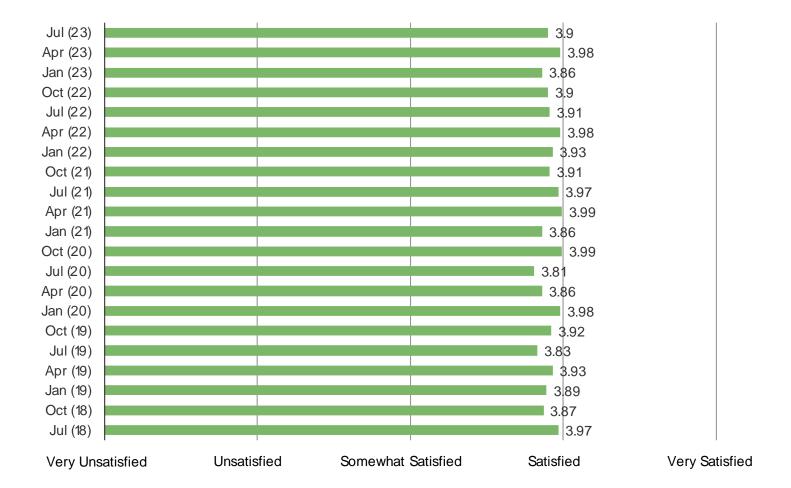

## Chipotle

THINKING ABOUT THE LAST TIME YOU HAD CHIPOTLE, HOW SATISFIED WERE YOU WITH THE OVERALL EXPERIENCE AT CHIPOTLE?

## Posed to Chipotle customers.

#### **CONSUMER SATISFACTION**

Consumer satisfaction with Chipotle remains high and about in-line with prior waves.