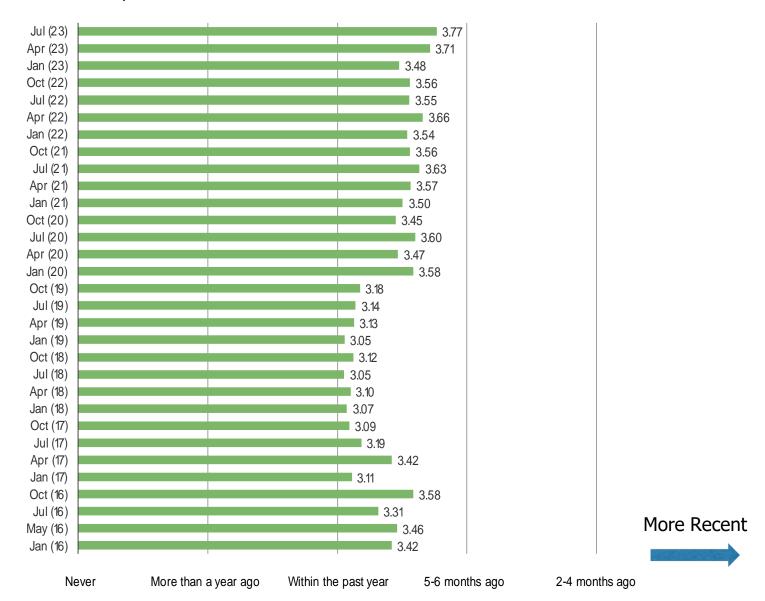

#### WHEN IS THE LAST TIME YOU ATE CHIPOTLE? (WEIGHTED AVERAGE)

## Posed to all respondents.