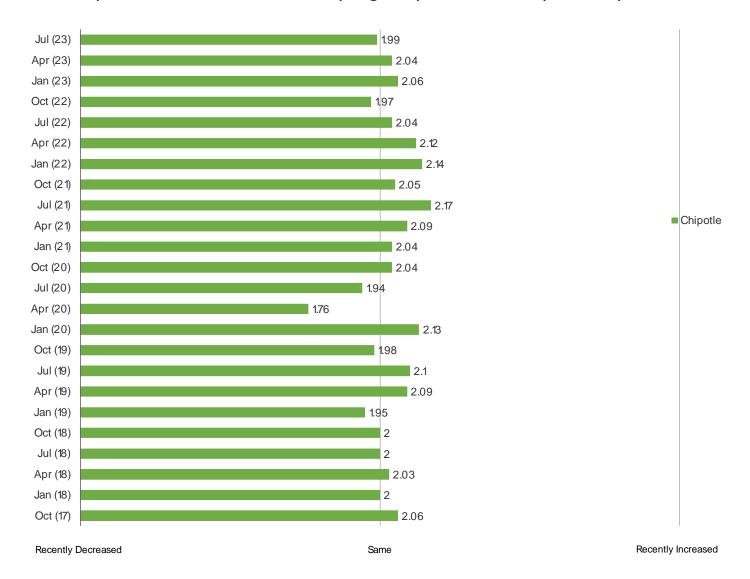

#### HAVE YOU CHANGED HOW OFTEN YOU TAKEOUT OR DINE HERE?

Posed to Chipotle customers who said they regularly or occasionally use Chipotle.

#### GOING FORWARD, DO YOU EXPECT TO CHANGE HOW OFTEN YOU TAKEOUT OR DINE HERE?

Posed to Chipotle customers who said they regularly or occasionally use Chipotle.

| 14/14/14/                                    | hacha | LOIDEO      | - |
|----------------------------------------------|-------|-------------|---|
| <i>\\\\\\\\\\\\\\\\\\\\\\\\\\\\\\\\\\\\\</i> |       | K PII II PI |   |
| www.                                         |       |             |   |