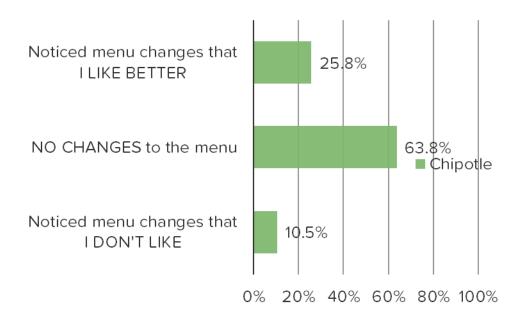

#### HAVE YOU NOTICED ANY MENU CHANGES RECENTLY AT CHIPOTLE?

Posed to Chipotle customers who use it regularly or occasionally. January 2023