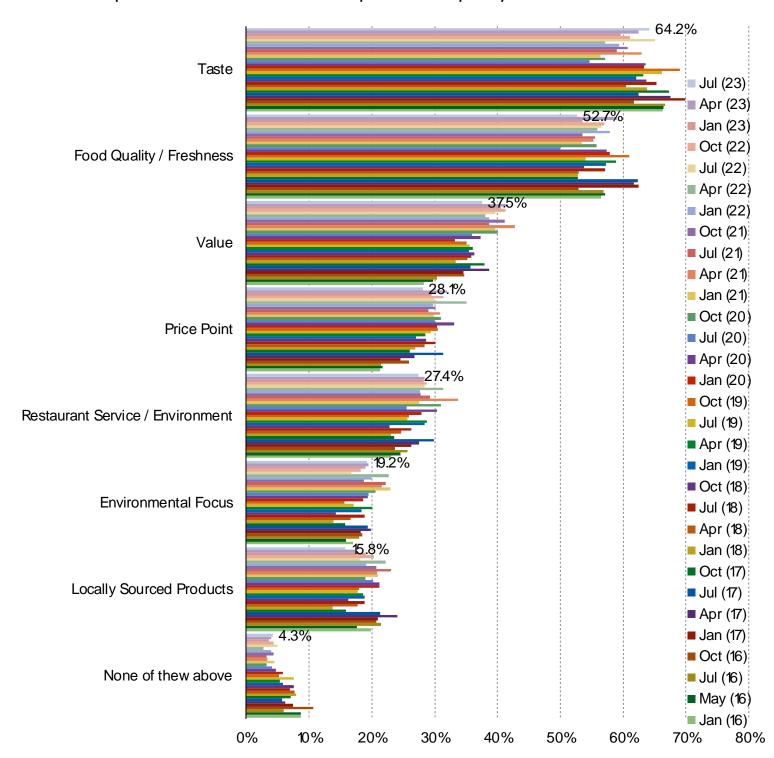

#### WHAT ARE THE MAIN REASONS THAT CHARACTERIZE WHY YOU WOULD USUALLY GO TO CHIPOTLE?

Posed to respondents who have eaten Chipotle in the past year.