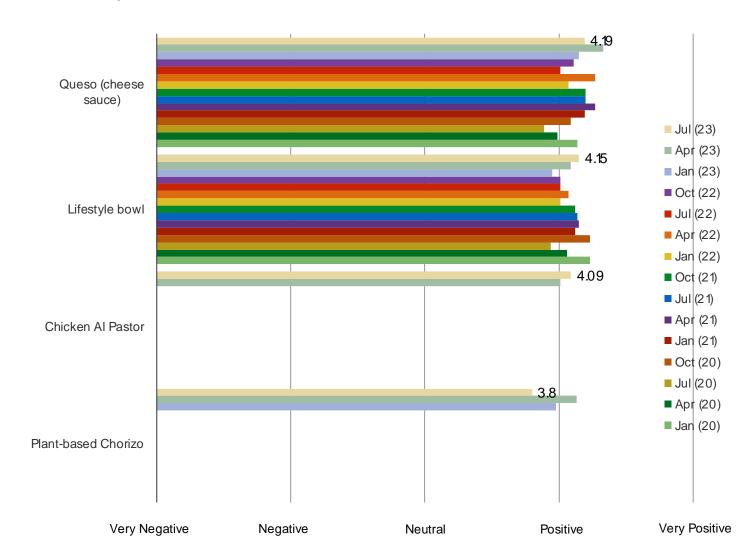

#### WHAT IS YOUR OPINION OF...

Posed to Chipotle customers who have eaten these items.