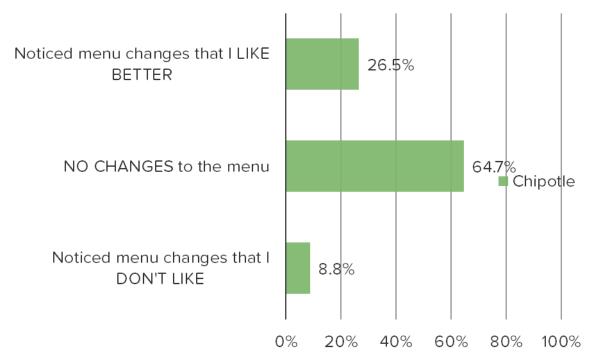

past year order in the restaurant.                                |
|       |                                                                                                             |

Of Chipotle customers that visited in the past year order on the mobile app and pick up.

**CMG** 

CHIPOTLE: MENU ITEMS

## Chipotle

#### HAVE YOU NOTICED ANY MENU CHANGES RECENTLY AT CHIPOTLE?

Posed to Chipotle customers who use it regularly or occasionally. July 2023



## April 2023



## Chipotle

#### HAVE YOU NOTICED ANY MENU CHANGES RECENTLY AT CHIPOTLE?

Posed to Chipotle customers who use it regularly or occasionally. January 2023



#### October 2022



#### HAVE YOU NOTICED ANY MENU CHANGES RECENTLY AT CHIPOTLE?

Posed to Chipotle customers who use it regularly or occasionally.

July 2022



### April 2022



#### WHAT IS YOUR OPINION OF...

Posed to Chipotle customers who have eaten these items.



#### HOW OFTEN DO YOU ADD THIS TO YOUR ORDER WHEN YOU EAT CHIPOTLE?

Posed to Chipotle customers who have eaten these items.



#### HAVE YOU NOTICED ANY CHANGES TO MENU PRICES AT CHIPOTLE RECENTLY?

Posed to Chipotle customers who use it regularly or occasionally.



| www. | bespo | keintel | .com |
|------|-------|---------|------|
|      |       |         |      |

| BESPOKE | MARKET I | INTELL | IGENCI |
|---------|----------|--------|--------|
|         |          |        |        |

**CMG** 

CHIPOTLE: TRAFFIC TRENDS AND ENGAGEMENT

#### WHEN IS THE LAST TIME YOU ATE CHIPOTLE?

## Posed to all respondents.



## Chipotle

#### WHEN IS THE LAST TIME YOU ATE CHIPOTLE? (WEIG