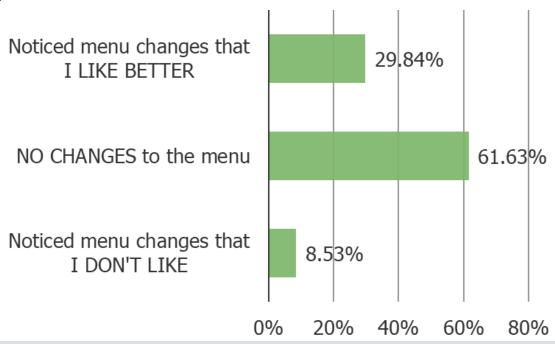

#### HAVE YOU NOTICED ANY MENU CHANGES RECENTLY AT CHIPOTLE?

Posed to Chipotle customers who use it regularly or occasionally. July 2023

#### HAVE YOU NOTICED ANY MENU CHANGES RECENTLY AT CHIPOTLE?

Posed to Chipotle customers who use it regularly or occasionally. January 2023

#### HAVE YOU NOTICED ANY MENU CHANGES RECENTLY AT CHIPOTLE?

Posed to Chipotle customers who use it regularly or occasionally.

July 2022