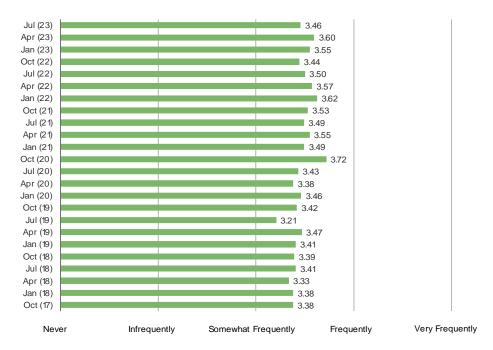

#### **COFFEE DRINKING FREQUENCY**

Coffee drinking frequency has declined a bit q/q, but is generally in-line with the ranges we have observed historically.

#### HOW OFTEN DO YOU DRINK COFFEE?