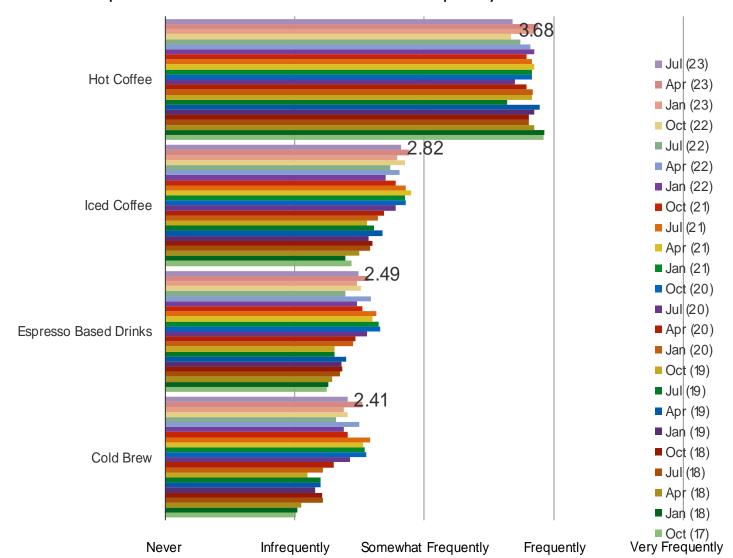

#### **COFFEE MIX**

Consumers continue to prefer hot coffee over iced coffee/cold brew. Over the history of our time series, iced coffee has gained in popularity.

#### HOW OFTEN DO YOU DRINK THE FOLLOWING?