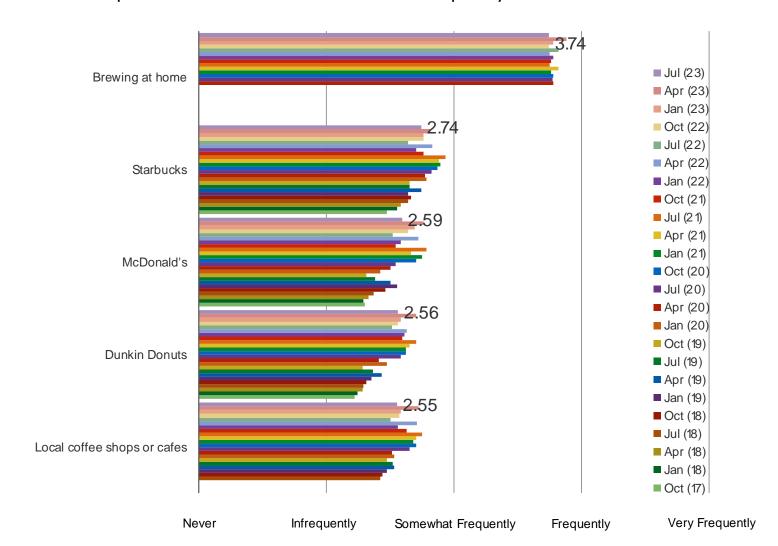

#### HOW OFTEN DO YOU DRINK THE FOLLOWING?

#### HOW OFTEN DO YOU DRINK COFFEE OR ESPRESSO DRINKS FROM...

DO YOU REGULARLY OR OCCASIONALLY USE THE FOLLOWING FOR EITHER DINING OUT OR ORDERING TAKEOUT? % YES