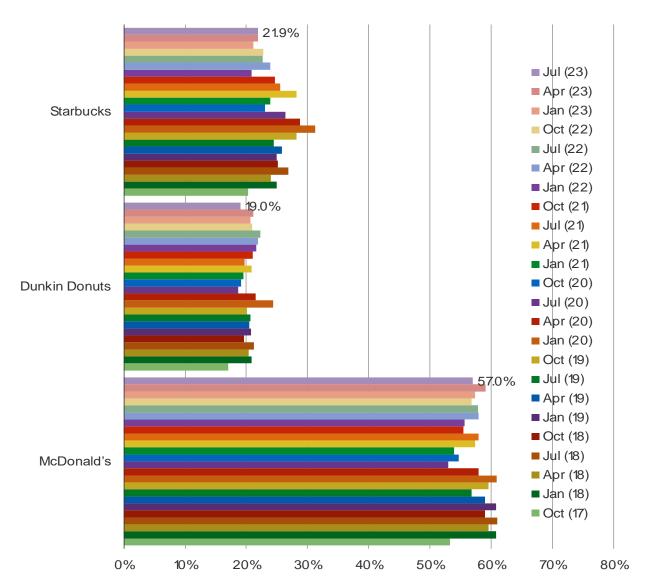

#### **CHAINS VS LOCAL COFFEE SHOPS**

Consumers continue to slightly favor chains like Starbucks and Dunkin. We have not seen a major shift in this dynamic over the history of our time series.

#### WHERE DO YOU PREFER TO GET COFFEE?

## Posed to respondents who drink coffee at least infrequently.

cal Coffee Shops

Same

Chains (like Starbucks, Dunkin Donuts, McDonald's, etc)