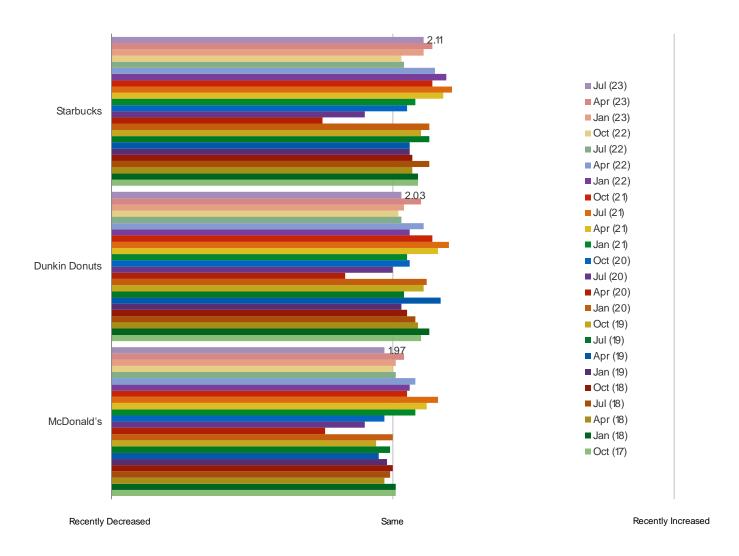

### HAVE YOU CHANGED HOW OFTEN YOU TAKEOUT OR DINE HERE?

Posed to respondents who use the following regularly or occasionally.