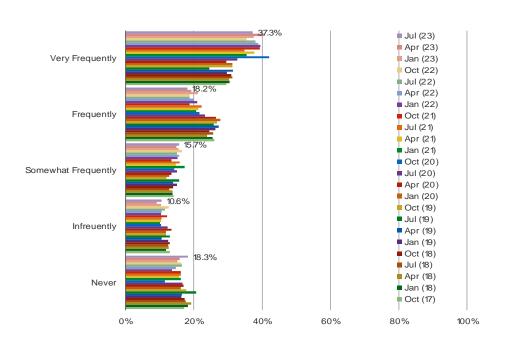

#### **COFFEE DRINKING FREQUENCY**

Coffee drinking frequency has declined a bit q/q, but is generally in-line with the ranges we have observed historically.

### Posed to all respondents.