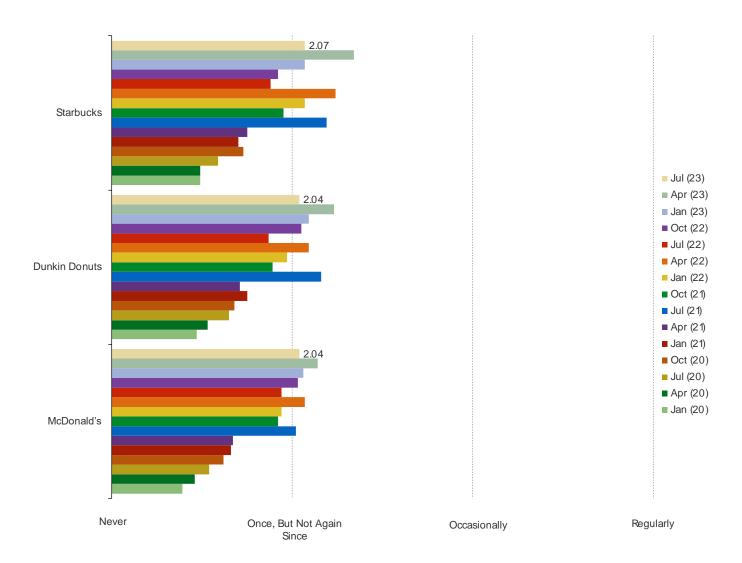

#### HOW OFTEN DO YOU DRINK COFFEE OR ESPRESSO DRINKS FROM...

DO YOU REGULARLY OR OCCASIONALLY USE THE FOLLOWING FOR EITHER DINING OUT OR ORDERING TAKEOUT? % YES