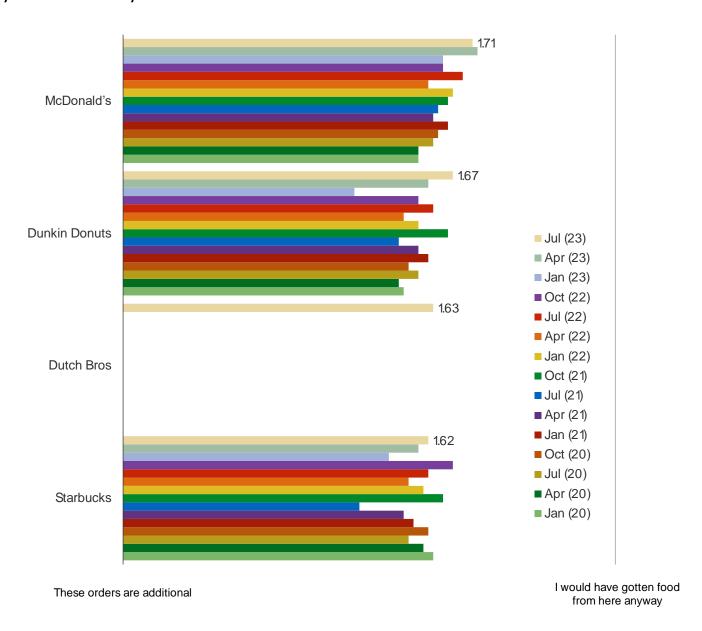

Posed to respondents who use the following regularly or occasionally.

WHEN YOU ORDER FROM THIS RESTAURANT THROUGH THIRD PARTY FOOD DELIVERY APPS, ARE THEY ORDERS YOU WOULD HAVE GOTTEN ANYWAY OR ARE THEY ADDITIONAL?

Posed to customers of the following who order it from third party food delivery apps regularly or occasionally.