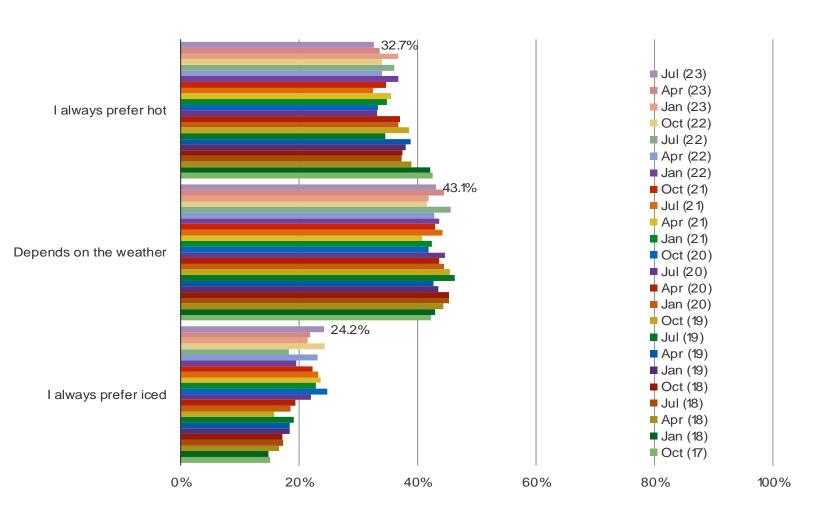

#### **COFFEE MIX**

Consumers continue to prefer hot coffee over iced coffee/cold brew. Over the history of our time series, iced coffee has gained in popularity.

### **Noteworthy Stats:**

32.7% Of respondents who drink coffee at least infrequently prefer hot coffee.

24.2% Of respondents who drink coffee at least infrequently prefer iced coffee.

**55.5%** Of respondents drink coffee frequently to very frequently.

#### DO YOU PREFER ICED OR HOT COFFEE TYPE OF DRINKS?