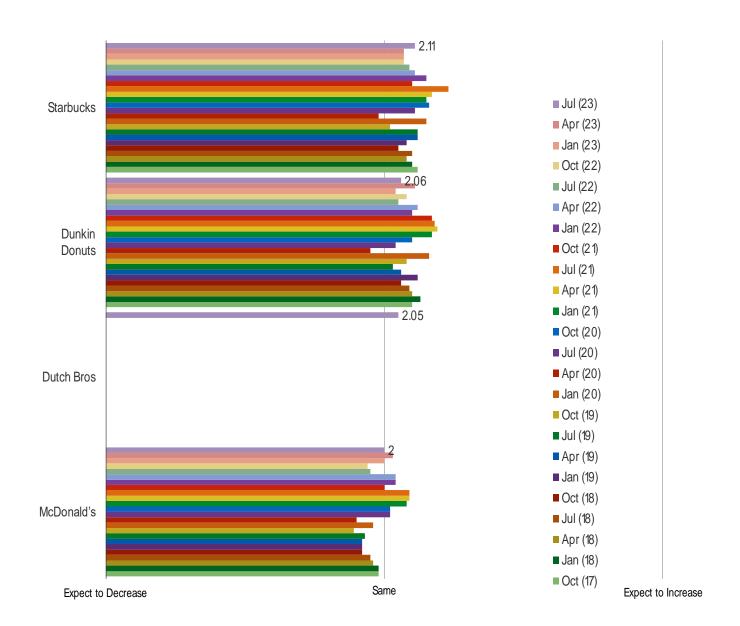

### GOING FORWARD, DO YOU EXPECT TO CHANGE HOW OFTEN YOU TAKEOUT OR DINE HERE?

Posed to respondents who use the following regularly or occasionally.

HOW OFTEN DO YOU ORDER FROM HERE FOR DELIVERY THROUGH THIRD PARTY FOOD DELIVERY APPS, LIKE UBER EATS, DOOR DASH, GRUBHUB, POSTMATES, ETC?