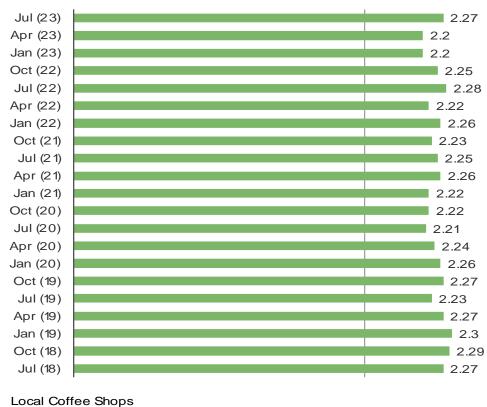

#### **CHAINS VS LOCAL COFFEE SHOPS**

Consumers continue to slightly favor chains like Starbucks and Dunkin. We have not seen a major shift in this dynamic over the history of our time series.

#### WHERE DO YOU PREFER TO GET COFFEE?

## Posed to respondents who drink coffee at least infrequently.

cal Coffee Shops

Same

Chains (like Starbucks, Dunkin Donuts, McDonald's, etc)