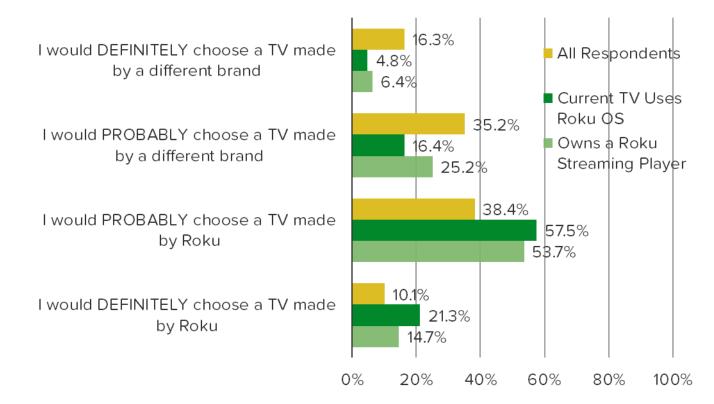

HOW LIKELY WOULD YOU BE TO BUY A TV THAT WAS MANUFACTURED BY ROKU WHEN YOU ARE BUYING YOUR NEXT TV?

Posed to all respondents, cross-tabbed.

### JULY 2023

|                              | N=  |
|------------------------------|-----|
| Owns a Roku Streaming Player | 218 |
| Current TV Uses Roku OS      | 207 |
| All Respondents              | 988 |