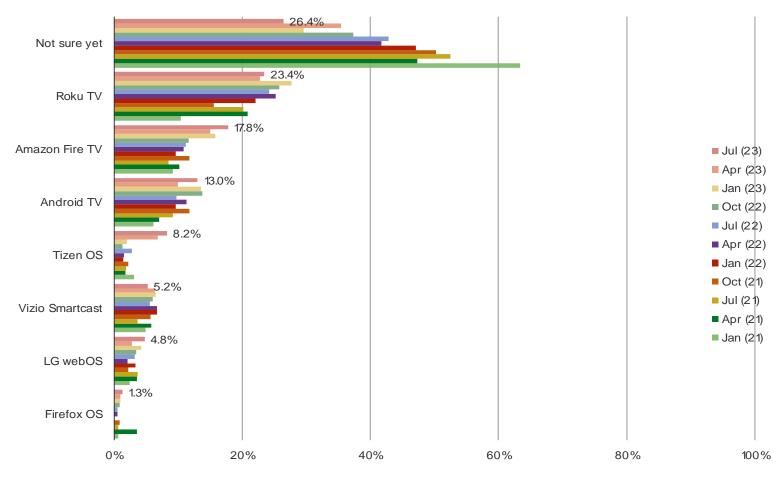

### WHAT HARDWARE DO YOU USE TO WATCH STREAMING VIDEO ON YOUR TV? (SELECT ALL THAT APPLY)