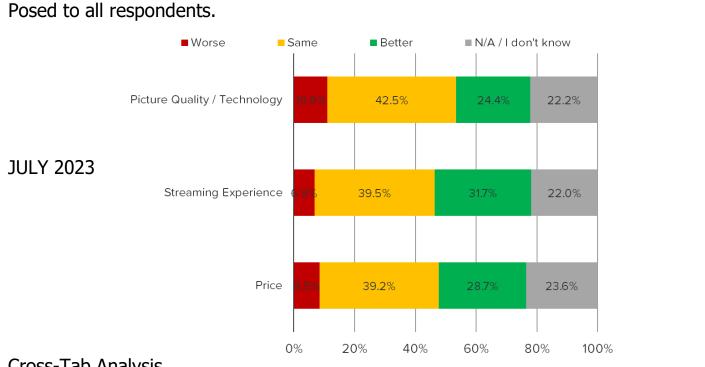

WOULD YOU EXPECT A TV MANUFACTURED BY ROKU TO BE BETTER OR WORSE THAN WHAT YOU HAVE NOW WHEN IT COMES TO...

Cross-Tab Analysis