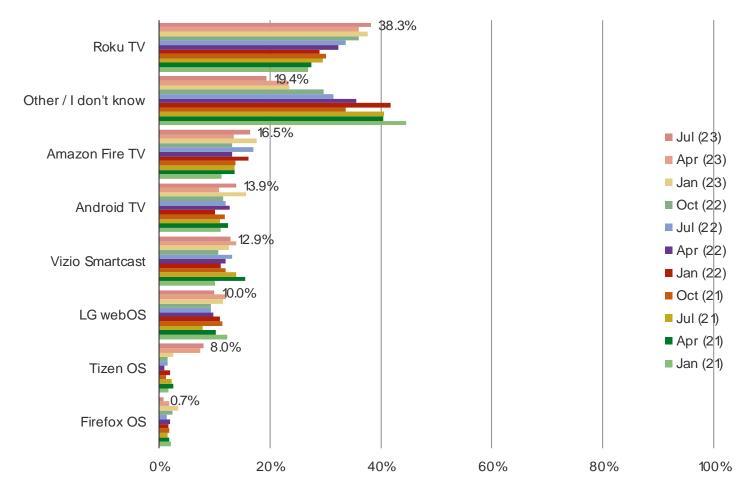

# WHICH BUILT-IN OPERATING SYSTEM DOES YOUR SMART TV RUN? (SELECT ALL THAT APPLY ACROSS ALL THE TVS YOU OWN)

Posed to all respondents who own a smart TV.