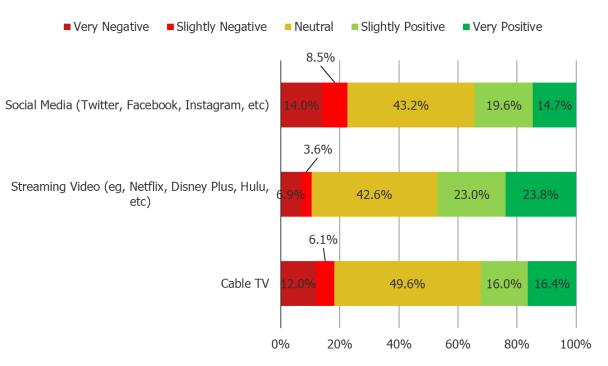

# HOW DO YOU FEEL ABOUT WATCHING YOUR FAVORITE CABLE MEDIA PERSONALITIES ON THE FOLLOWING PLATFORMS?

### Posed to all respondents.

## Cross-Tabs (Weighted Averages)