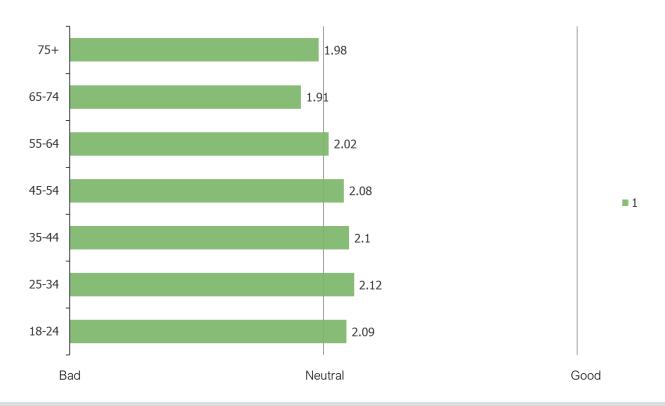

## Cross-Tabs (Weighted Averages)

WOULD YOU CONSIDER IT A GOOD OR BAD THING IF YOUR FAVORITE CABLE NEWS PERSONALITY LEFT THE NETWORK AND SPOKE DIRECTLY TO THE AUDIENCE FROM THEIR OWN SOCIAL MEDIA PLATFORM (LIKE TWITTER)?

Posed to all respondents.

## Cross-Tabs (Weighted Averages)