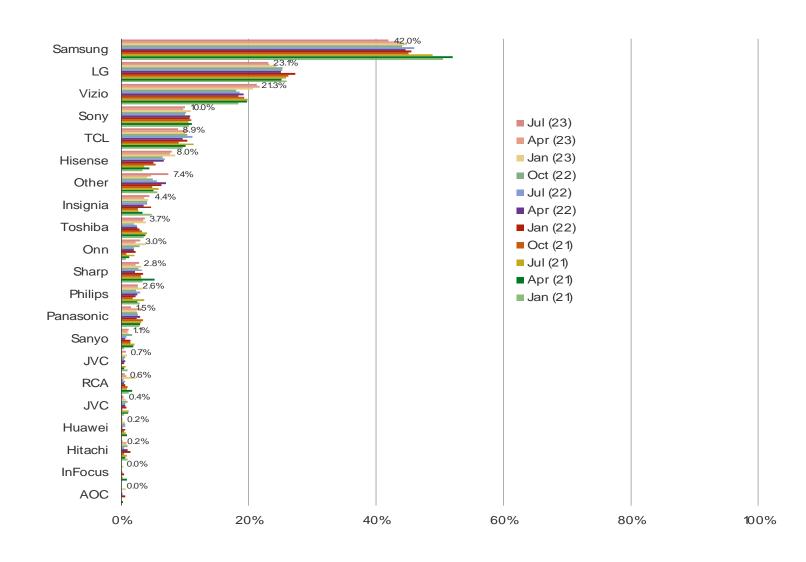

### WHICH BRAND OF SMART TV DO YOU HAVE? (SELECT ALL THAT APPLY)

Posed to all respondents who own a smart TV.