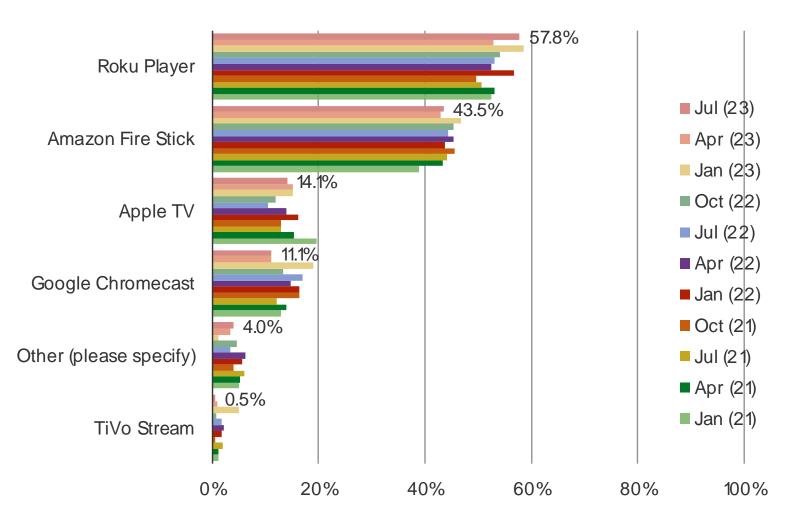

### Posed to all respondents.

WHICH OF THE FOLLOWING DEDICATED STREAMING DEVICES DO YOU USE? (SELECT ALL THAT YOU CURRENTLY USE)

Posed to all respondents who use streaming devices.