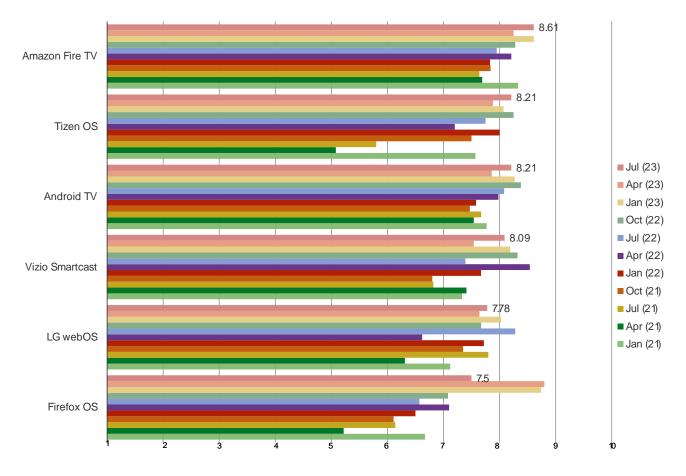

ON A SCALE FROM 1-10, HOW EASY OR DIFFICULT IS IT TO OPERATE THE SOFTWARE INTERFACE ON YOUR SMART TV?

Posed to all respondents who own a smart TV and use each of the following.

Difficult

|                         | N=  |
|-------------------------|-----|
| Roku TV                 | 207 |
| Google TV or Android TV | 75  |
| Amazon Fire TV          | 89  |
| Tizen OS (Samsung)      | 43  |
| Vizio Smartcast         | 70  |
| Firefox OS              | 4   |
| LG webOS                | 54  |