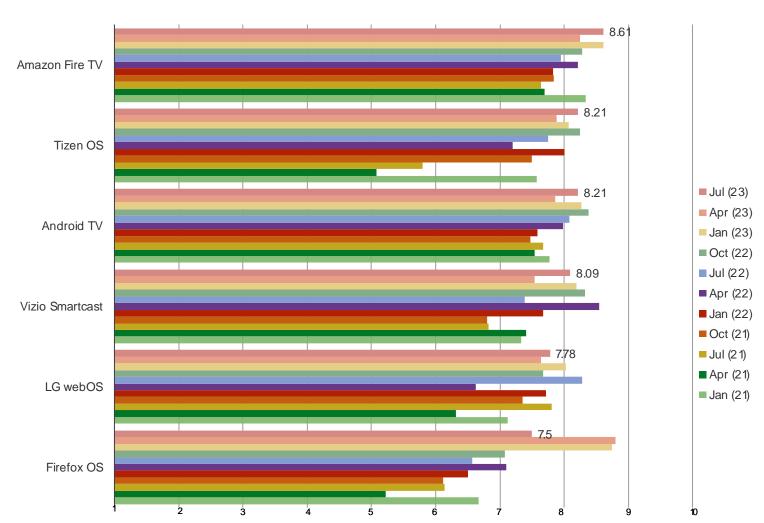

### ON A SCALE FROM 1-10, HOW SATISFIED ARE YOU WITH THE SOFTWARE INTERFACE ON YOUR SMART TV?

Posed to all respondents who own a smart TV and use each of the following.

Very Dissatisfied

### Very Satisfied

|                         | N=  |
|-------------------------|-----|
| Roku TV                 | 207 |
| Google TV or Android TV | 75  |
| Amazon Fire TV          | 89  |
| Tizen OS (Samsung)      | 43  |
| Vizio Smartcast         | 70  |
| Firefox OS              | 4   |
| LG webOS                | 54  |