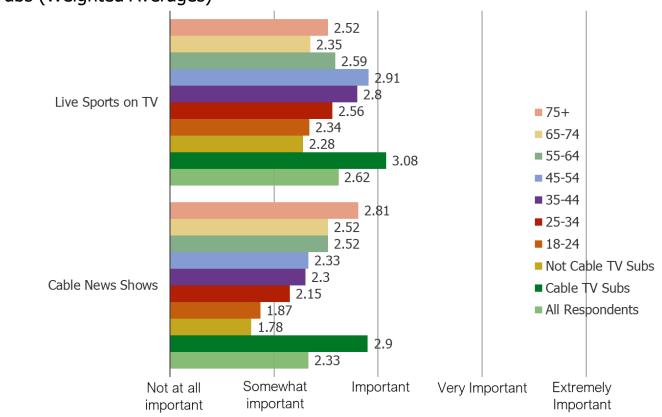

### HOW IMPORTANT ARE THE FOLLOWING TO YOU...

### Posed to all respondents.

### Cross-Tabs (Weighted Averages)