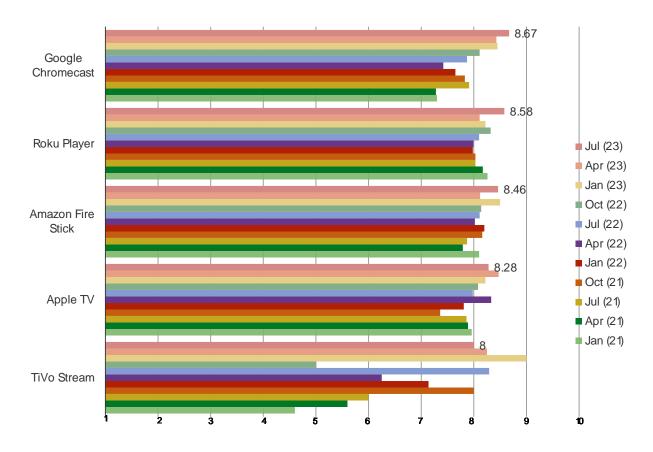

Combining all prior waves to achieve larger N sizes.

ON A SCALE OF 1-10 (10 BEING EASIEST, 1 BEING DIFFICULT) HOW SATISFIED ARE YOU WITH THE SOFTWARE INTERFACE ON YOUR STREAMING DEVICE?

Posed to all respondents who own a smart TV and use each of the following.

Very Dissatisfied

Very Satisfied

|                   | N=  |
|-------------------|-----|
| Apple TV          | 53  |
| Roku Player       | 218 |
| Amazon Fire Stick | 164 |
| Google Chromecast | 42  |
| TiVo Stream       | 2   |