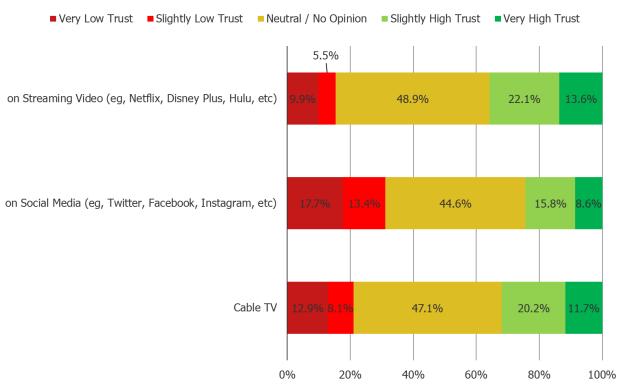

## Cross-Tab: Consumers who watch each of the following personalities

HOW MUCH TRUST DO YOU HAVE IN WATCHING VIDEO OF YOUR FAVORITE CABLE NEWS PERSONALITIES IN THE FOLLOWING FORUMS...

### Posed to all respondents.