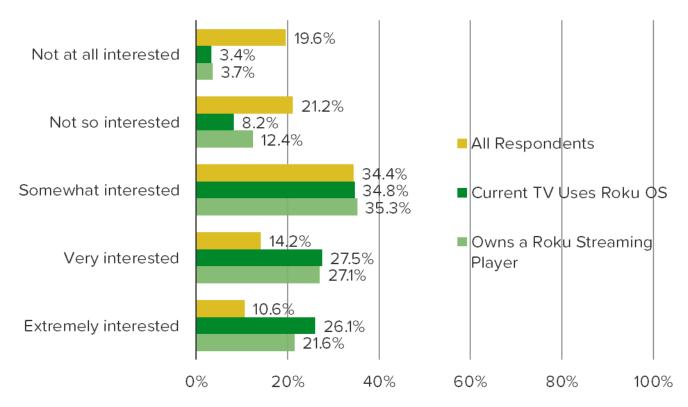

### HOW INTERESTED WOULD YOU BE IN GETTING A TV THAT WAS ACTUALLY MANUFACTURED BY ROKU?

## Posed to all respondents. JULY 2023

|                              | N=  |
|------------------------------|-----|
| Owns a Roku Streaming Player | 218 |
| Current TV Uses Roku OS      | 207 |
| All Respondents              | 988 |