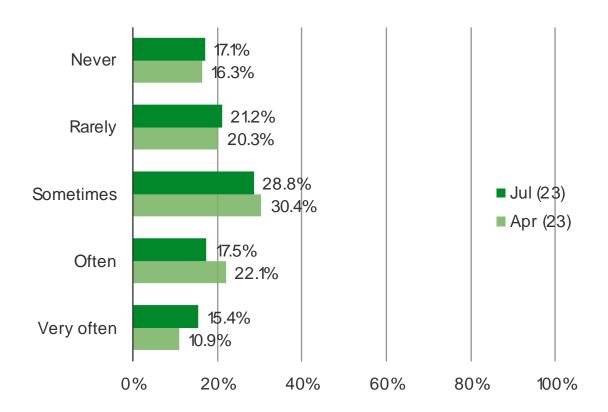

### HOW OFTEN DO YOU WATCH THE ROKU CHANNEL?

Posed to respondents who have a TV that uses the Roku OS or owns a Roku streaming play er (N = 292).