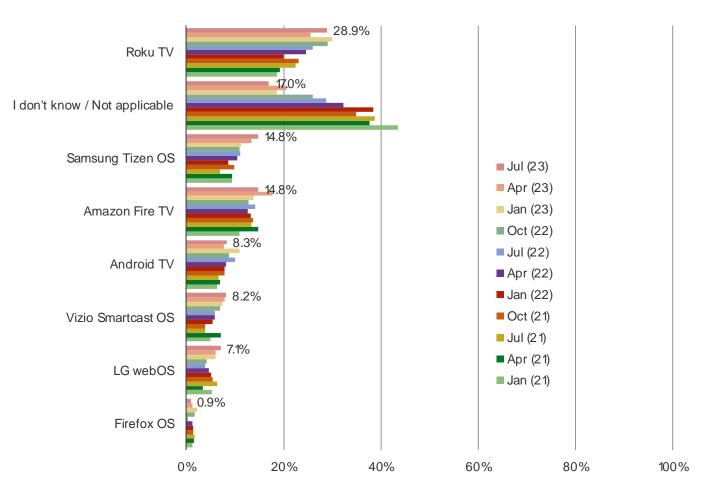

# WHICH BUILT-IN OPERATING SYSTEM DOES YOUR SMART TV RUN? (SELECT ALL THAT APPLY ACROSS ALL THE TVS YOU OWN)

Posed to all respondents who own a smart TV.