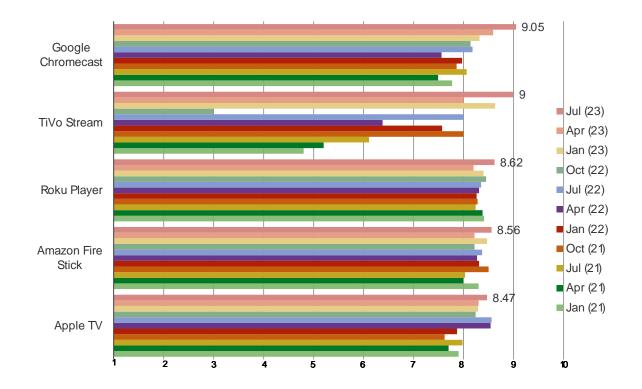

ON A SCALE OF 1-10 (10 BEING EASIEST, 1 BEING DIFFICULT) HOW EASY OR DIFFICULT IS IT TO OPERATE THE SOFTWARE INTERFACE ON YOUR STREAMING DEVICE?

Posed to all respondents who own a smart TV and use each of the following.

Difficult

Easy

|                   | N=  |
|-------------------|-----|
| Apple TV          | 53  |
| Roku Player       | 218 |
| Amazon Fire Stick | 164 |
| Google Chromecast | 42  |
| TiVo Stream       | 2   |