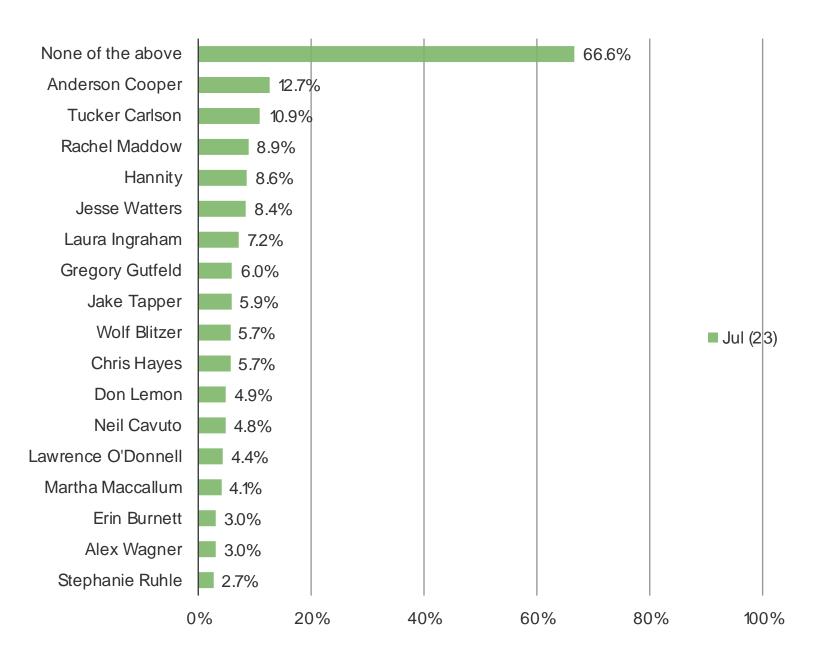

#### DO YOU WATCH ANY OF THE FOLLOWING REGULARLY? SELECT ALL THAT APPLY

Posed to all respondents.