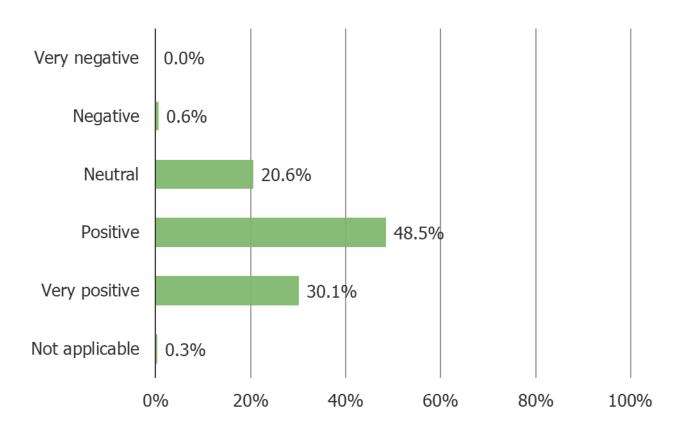

### WHAT IS YOUR OPINION OF THE ROKU CHANNEL?

Posed to Roku users who watch the Roku Channel sometimes, often, or very often (N = 355).

Combining July and April 2023 data to achieve a larger N size.