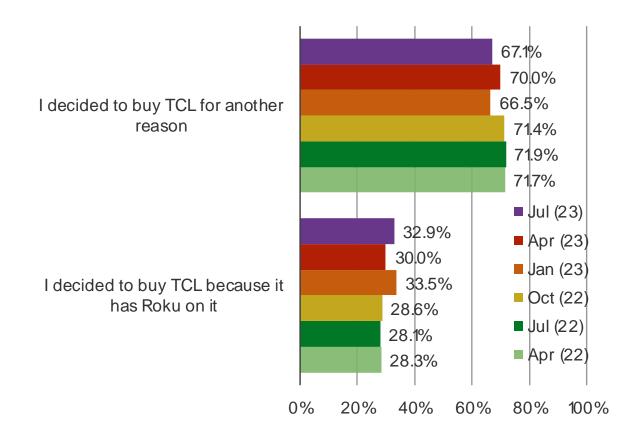

# ROKU SURVEY CHARTS

FOR PERSONAL USE ONLY-DO NOT FORWARD OR REDISTRIBUTE

THINKING ABOUT YOUR TCL TV, WHICH OF THE FOLLOWING DESCRIBES YOU...

Posed to all respondents who have a TCL TV.

## **Noteworthy Stats:**

- **15.4%** Of respondents who have a TV that uses the Roku OS or own a Roku streaming player watch the Roku channel very often.
- **38.2%** Of respondents use a dedicated streaming device to watch streaming video.
- **21.6%** Of respondents who are Roku streaming player users are extremely interested in a Roku made TV.
- **32.9%** Of TCL owners said they bought a TCL TV primarily because it had Roku TV on it.
- **17.3%** Of those who plan to buy a Smart TV in the next 12-18 months said they will decide primarily based on the software on the TV.