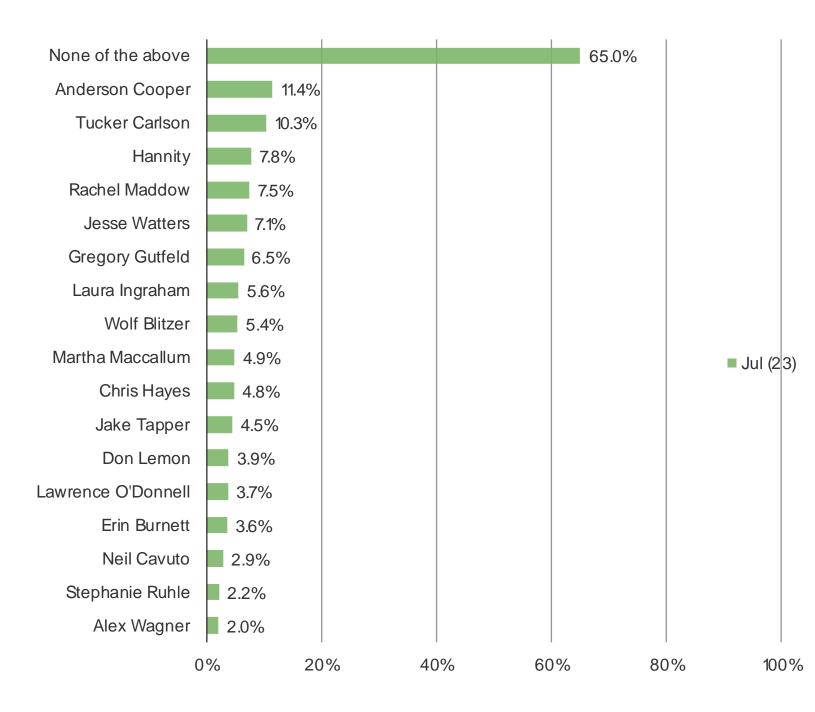

#### DO YOU CONSIDER YOURSELF A FAN OF ANY OF THE FOLLOWING? SELECT ALL THAT APPLY

### Posed to all respondents.