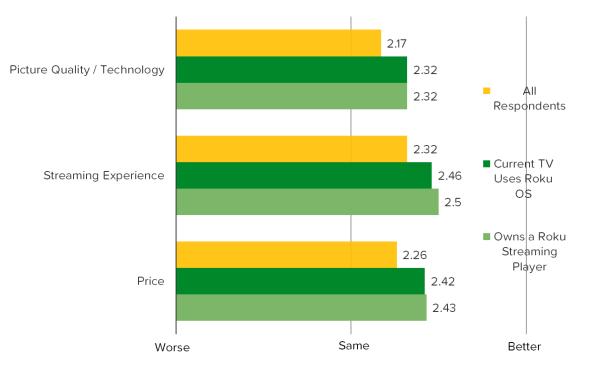

HOW LIKELY WOULD YOU BE TO BUY A TV THAT WAS MANUFACTURED BY ROKU WHEN YOU ARE BUYING YOUR NEXT TV?

Posed to all respondents, cross-tabbed.

### JULY 2023

|                              | N=  |
|------------------------------|-----|
| Owns a Roku Streaming Player | 218 |
| Current TV Uses Roku OS      | 207 |
| All Respondents              | 988 |