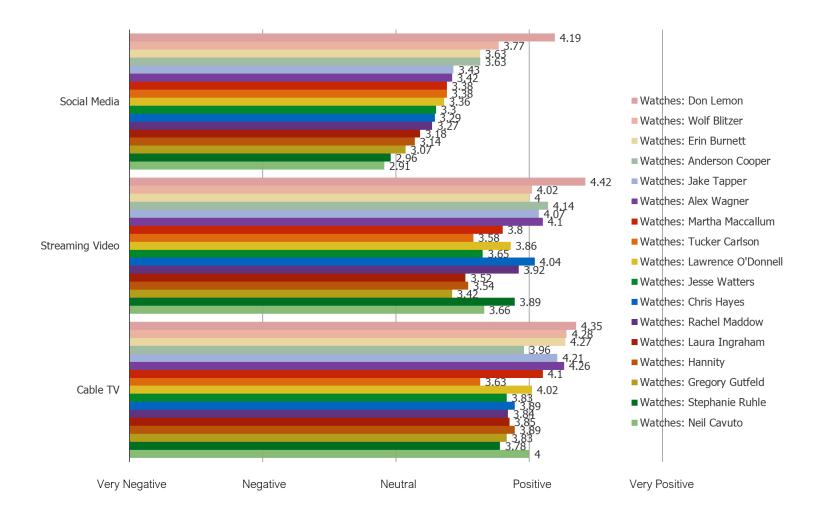

# HOW DO YOU FEEL ABOUT WATCHING YOUR FAVORITE CABLE MEDIA PERSONALITIES ON THE FOLLOWING PLATFORMS?

## Cross-Tab: Consumers who watch each of the following personalities

HOW MUCH TRUST DO YOU HAVE IN WATCHING VIDEO OF YOUR FAVORITE CABLE NEWS PERSONALITIES IN THE FOLLOWING FORUMS...