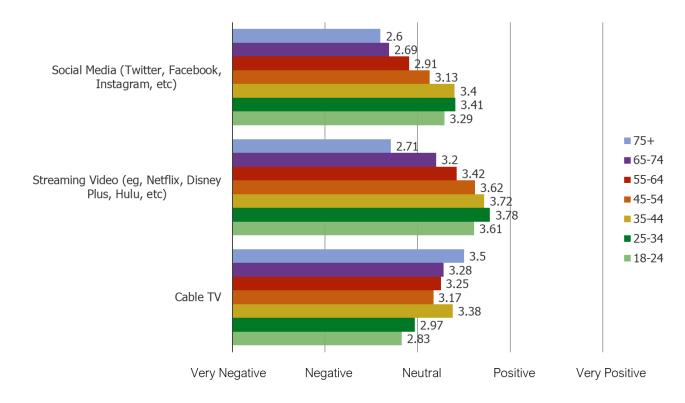

# HOW DO YOU FEEL ABOUT WATCHING YOUR FAVORITE CABLE MEDIA PERSONALITIES ON THE FOLLOWING PLATFORMS?

### Posed to all respondents.

## Cross-Tabs (Weighted Averages)