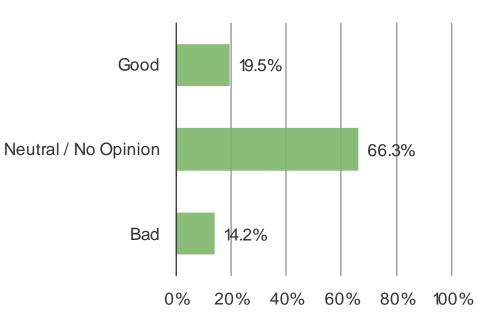

## Cross-Tabs (Weighted Averages)

WOULD YOU CONSIDER IT A GOOD OR BAD THING IF YOUR FAVORITE CABLE NEWS PERSONALITY LEFT THE NETWORK AND SPOKE DIRECTLY TO THE AUDIENCE FROM THEIR OWN SOCIAL MEDIA PLATFORM (LIKE TWITTER)?

Posed to all respondents.