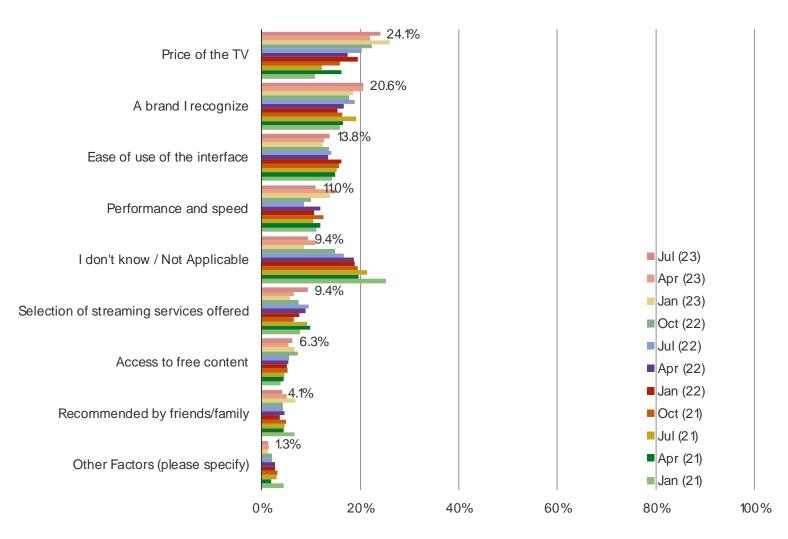

### WHAT IS THE PRIMARY FACTOR THAT WILL DETERMINE WHICH TV YOU BUY?

Posed to all respondents who have plans to purchase a smart TV in the next 12-18 months.

WHICH SOFTWARE PLATFORM ARE YOU PLANNING TO GET?