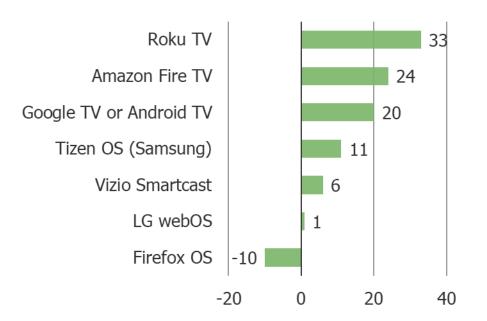

NPS SCORE | HOW LIKELY ARE YOU TO RECOMMEND THE OPERATING SYSTEM OF THE SMART TV YOU CURRENTLY USE TO A FRIEND OR COLLEAGUE?

Posed to all respondents who own a smart TV and use each of the following.

|                         | N =  |
|-------------------------|------|
| Roku TV                 | 2136 |
| Amazon Fire TV          | 948  |
| Vizio Smartcast         | 810  |
| Google TV or Android TV | 801  |
| LG webOS                | 684  |
| Tizen OS (Samsung)      | 183  |
| Firefox OS              | 132  |