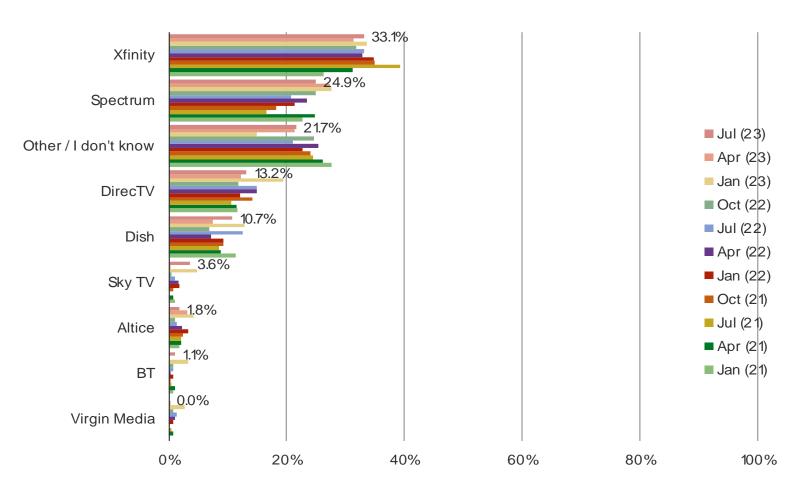

# WHAT TYPE OF CABLE/SATELLITE SET TOP BOX DO YOU USE TO WATCH STREAMING VIDEO? (SELECT ALL THAT APPLY)

Posed to all respondents who use streaming devices.