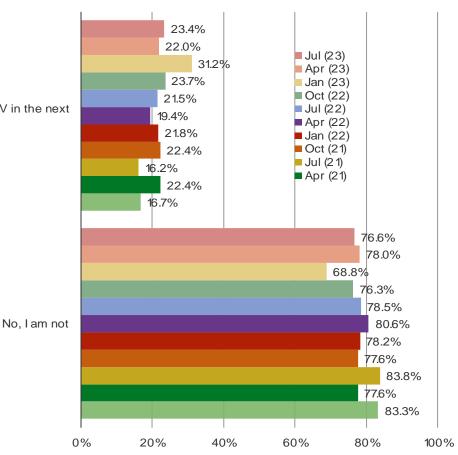

### ARE YOU PLANNING ON PURCHASING A NEW SMART TV IN THE NEXT 12-18 MONTHS?

### Posed to all respondents.

Yes, I am planning on purchasing a new smart TV in the next 12-18 months