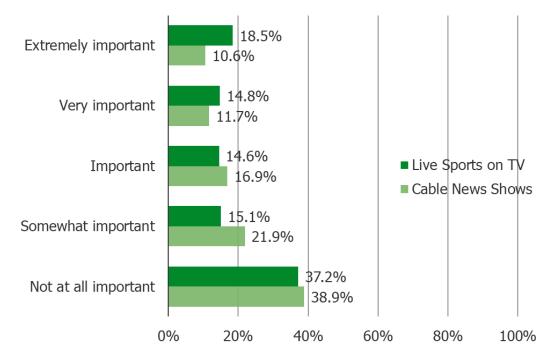

SOFTWARE PLATFORM ARE YOU PLANNING TO GET?

Posed to all respondents who have plans to purchase a smart TV in the next 12-18 months.



# IF YOU HAD TO PICK ONE OF THE FOLLOWING SMART TV SOFTWARE PLATFORMS, WHICH WOULD YOU CHOOSE?

Posed to all respondents who either currently use a smart TV and/or have plans to purchas e a smart TV in the next 12-18 months.



THINKING ABOUT THE QUESTION ABOVE (CHART ON PRIOR PAGE), WHICH OF THE FOLLOWING FACTORS MOST DETERMINED YOUR PREFERENCE?

Posed to all respondents who either currently use a smart TV and/or have plans to purchas e a smart TV in the next 12-18 months.



# CABLE TV PERSONALITIES AND LIVE SPORTS/EVENTS

FOR PERSONAL USE ONLY-DO NOT FORWARD OR REDISTRIBUTE

### HOW IMPORTANT ARE THE FOLLOWING TO YOU...

### Posed to all respondents.



### Cross-Tabs (Weighted Averages)



#### DO YOU WATCH ANY OF THE FOLLOWING REGULARLY? SELECT ALL THAT APPLY

Posed to all respondents.



#### DO YOU CONSIDER YOURSELF A FAN OF ANY OF THE FOLLOWING? SELECT ALL THAT APPLY

### Posed to all respondents.



# HOW DO YOU FEEL ABOUT WATCHING YOUR FAVORITE CABLE MEDIA PERSONALITIES ON THE FOLLOWING PLATFORMS?

### Posed to all respondents.



## Cross-Tabs (Weighted Averages)



# HOW DO YOU FEEL ABOUT WATCHING YOUR FAVORITE CABLE MEDIA PERSONALITIES ON THE FOLLOWING PLATFORMS?

## Cross-Tab: Consumers who watch each of the following personalities



HOW MUCH TRUST DO YOU HAVE IN WATCHING VIDEO OF YOUR FAVORITE CABLE NEWS PERSONALITIES IN THE FOLLOWING FORUMS...

### Posed to all respondents.



## Cross-Tabs (Weighted Averages)



WOULD YOU