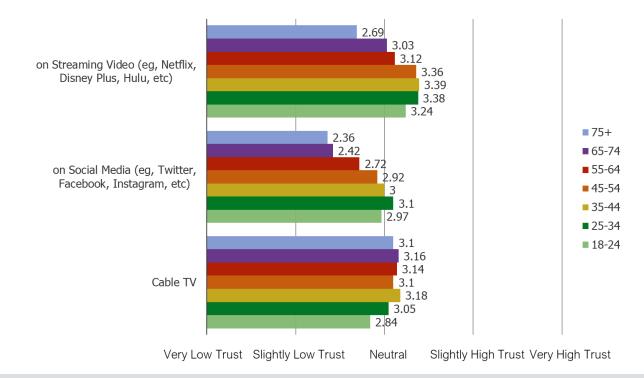

## Cross-Tab: Consumers who watch each of the following personalities

HOW MUCH TRUST DO YOU HAVE IN WATCHING VIDEO OF YOUR FAVORITE CABLE NEWS PERSONALITIES IN THE FOLLOWING FORUMS...

### Posed to all respondents.

## Cross-Tabs (Weighted Averages)

WOULD YOU CONSIDER IT A GOOD OR BAD THING IF YOUR FAVORITE CABLE NEWS PERSONALITY LEFT THE NETWORK AND SPOKE DIRECTLY TO THE AUDIENCE FROM THEIR OWN SOCIAL MEDIA PLATFORM (LIKE TWITTER)?