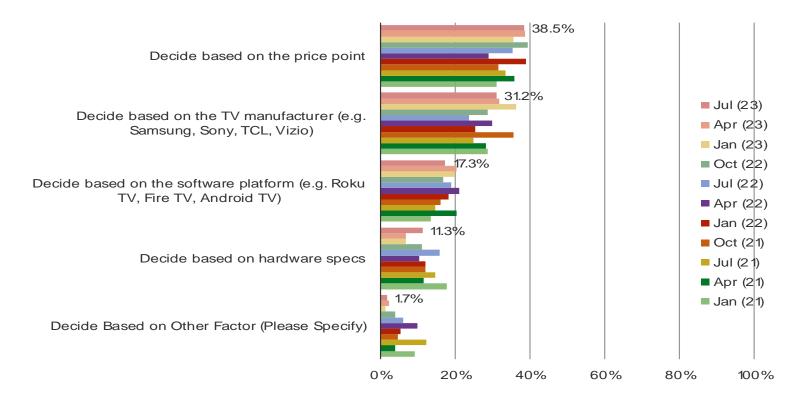

### WHAT IS THE PRIMARY FACTOR THAT WILL DETERMINE WHICH TV YOU BUY?

Posed to all respondents who have plans to purchase a smart TV in the next 12-18 months.

WHICH SOFTWARE PLATFORM ARE YOU PLANNING TO GET?