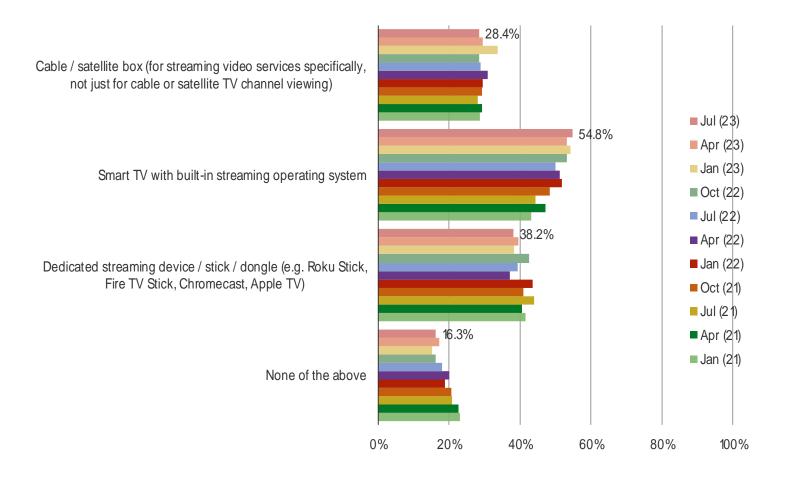

### WHAT HARDWARE DO YOU USE TO WATCH STREAMING VIDEO ON YOUR TV? (SELECT ALL THAT APPLY)

## **Noteworthy Stats:**

- **15.4%** Of respondents who have a TV that uses the Roku OS or own a Roku streaming player watch the Roku channel very often.
- **38.2%** Of respondents use a dedicated streaming device to watch streaming video.
- **21.6%** Of respondents who are Roku streaming player users are extremely interested in a Roku made TV.
- **32.9%** Of TCL owners said they bought a TCL TV primarily because it had Roku TV on it.
- **17.3%** Of those who plan to buy a Smart TV in the next 12-18 months said they will decide primarily based on the software on the TV.