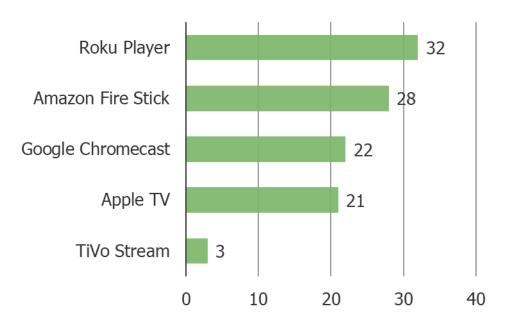

### Posed to all respondents.

WHICH OF THE FOLLOWING DEDICATED STREAMING DEVICES DO YOU USE? (SELECT ALL THAT YOU CURRENTLY USE)

Posed to all respondents who use streaming devices.