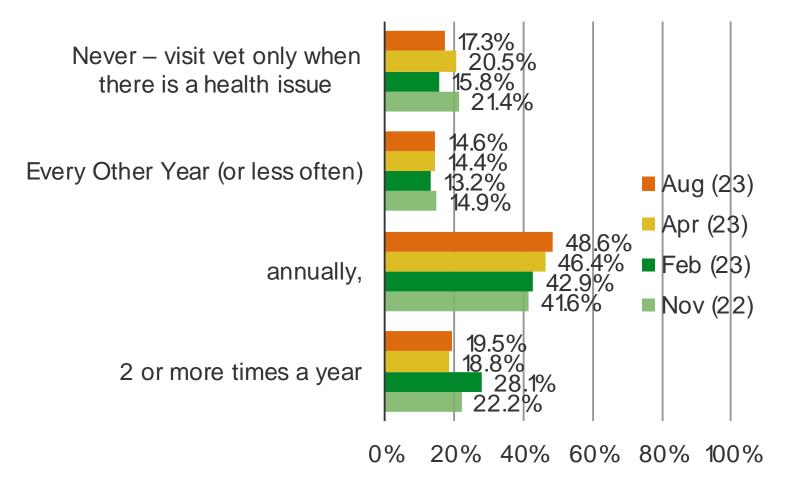

Posed to pet owners (N = 652).

GOING FORWARD, HOW OFTEN DO YOU PLAN TO TAKE YOUR PET TO THE VET FOR A WELLNESS CHECK UP? (I.E., THERE IS NOTHING WRONG WITH YOUR PET BUT YOU TAKE THEM FOR A CHECKUP)

Posed to pet owners (N = 652).