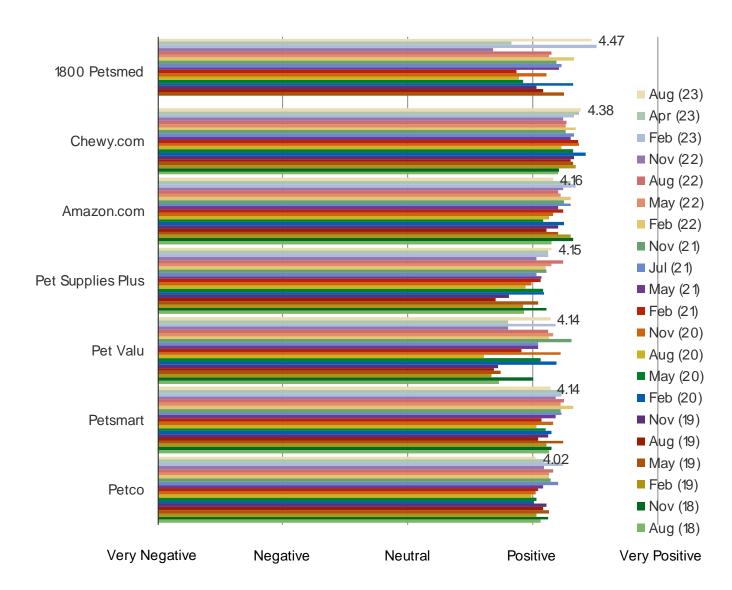

#### WHAT IS YOUR OPINION OF THIS RETAILER IN GENERAL FOR PET PRODUCT PURCHASES?

Posed to pet owners who have shopped each of the following retailers in the past month

THINKING ABOUT THE LAST TIME YOU PURCHASED PET FOOD OR PRODUCTS, FROM WHICH RETAILER DID YOU MAKE THE PURCHASE?