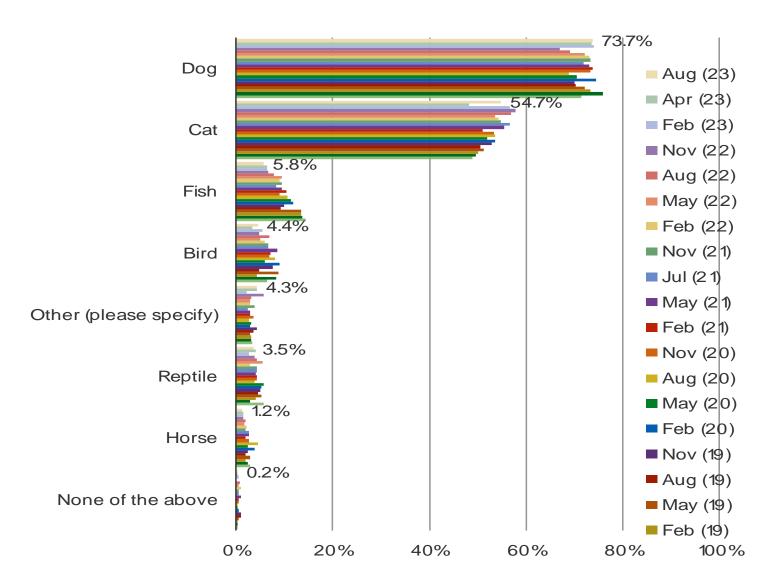

## WHAT KIND OF PET(S) DO YOU HAVE? (SELECT ALL THAT APPLY)

Posed to pet owners.