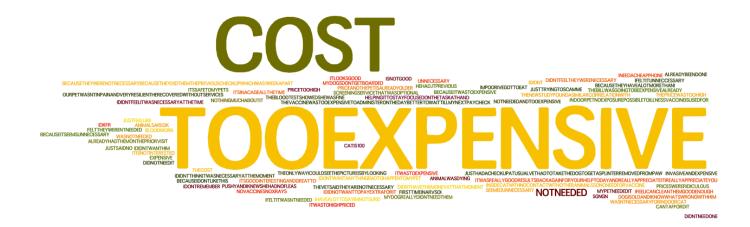

#### WHY DID YOU DECLINE THESE SERVICES?

Posed to pet owners who have taken their pet to a vet and declined any recommended serv ice (N = 118).

IN THE PAST, HOW OFTEN HAVE YOU TAKEN YOUR PET TO THE VET FOR A CHECK UP? (I.E., THERE IS NOTHING WRONG WITH YOUR PET BUT YOU TAKE THEM FOR A CHECKUP)