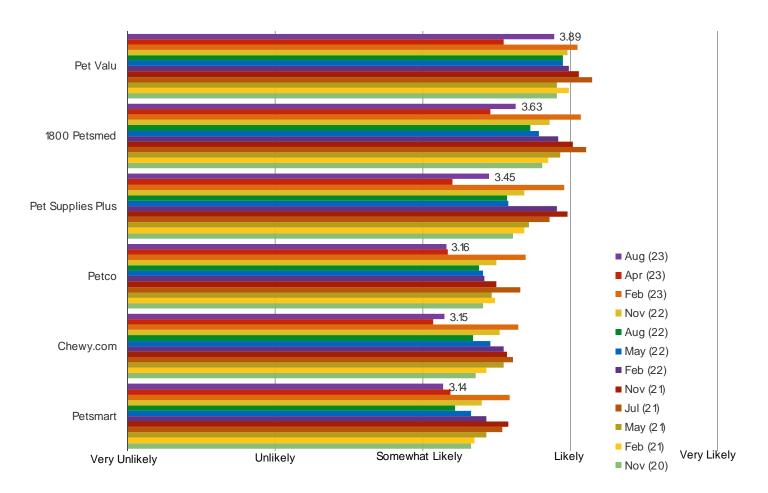

## **Pet Retail**

WHEN YOU SHOP FOR PET FOOD OR PRODUCTS FROM THE FOLLOWING, HOW LIKELY ARE YOU TO PRICE CHECK THE ITEM ON AMAZON BEFORE MAKING THE PURCHASE?

Posed to pet owners who regularly or occasionally shop each of the following.