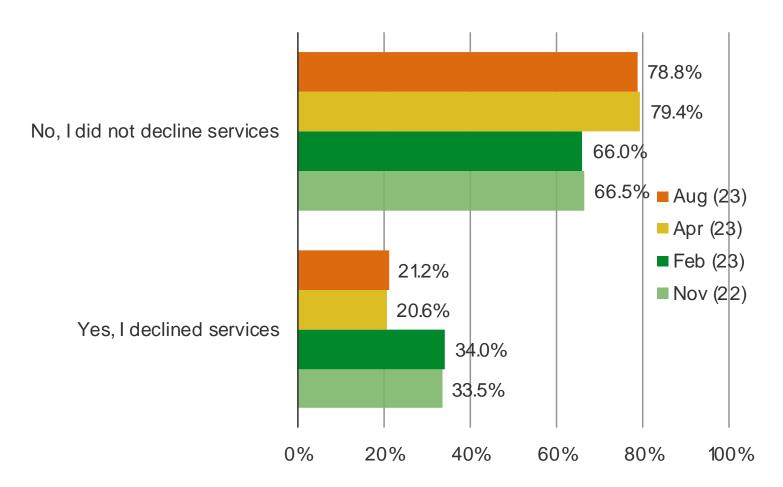

#### HOW DID YOU REACT WHEN YOU RECEIVED YOUR MOST RECENT VET BILL?

Posed to pet owners who have taken their pet to a vet (N = 552).

AT YOUR MOST RECENT VET VISIT, DID YOU DECLINE ANY SERVICES THAT THE VET RECOMMENDED FOR YOUR PET?

Posed to pet owners who have taken their pet to a vet (N = 557).

- **43.9%** Of pet owners taken their pet to the vet annually.
- Of pet owners who have taken their pet to a vet thought their most recent vet bill was expensive (a decline q/q).
- **21.2%** Of pet owners who have taken their pet to a vet declined a recommended service.