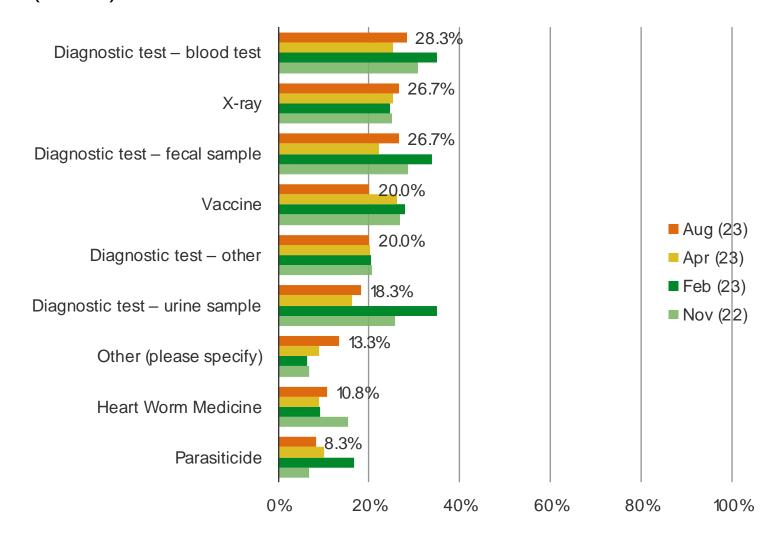

#### WHICH SERVICES DID YOU DECLINE? SELECT ALL THAT APPLY

Posed to pet owners who have taken their pet to a vet and declined any recommended serv ice (N = 120).