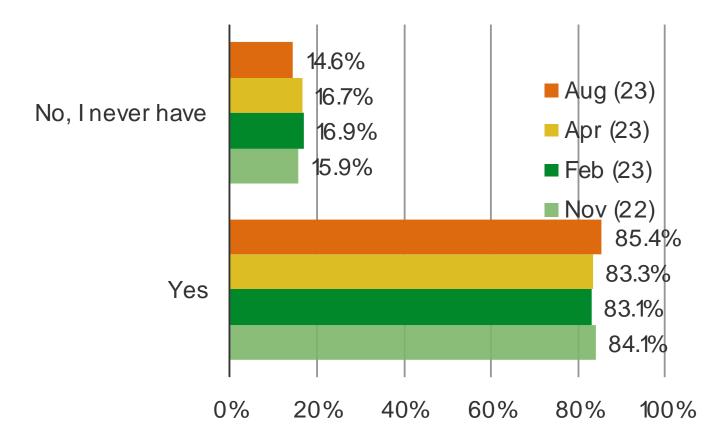

#### HAVE YOU EVER TAKEN YOUR PET TO THE VETERINARIAN?

Posed to pet owners (N = 652).