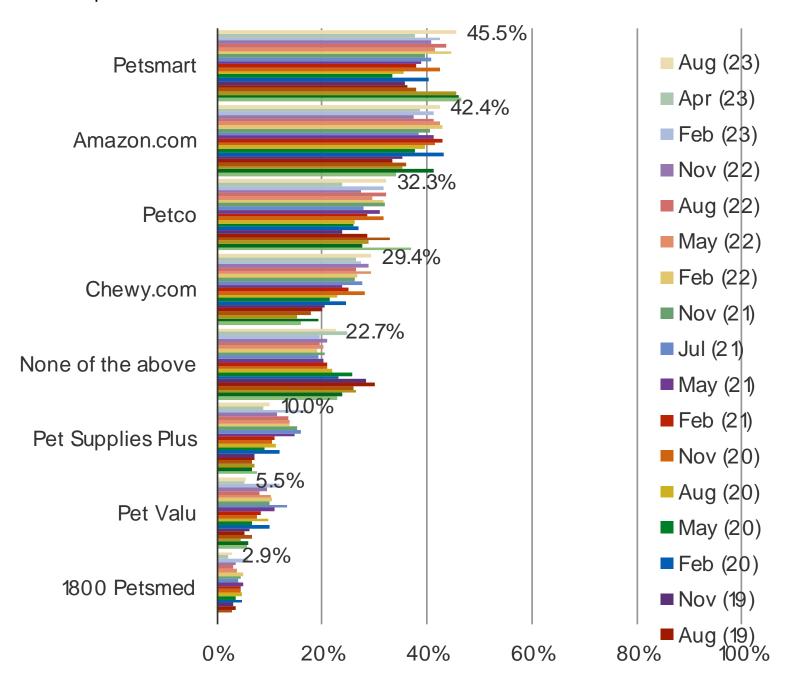

# RESPONDENTS WHO PURCHASED ITEMS IN THE PAST MONTH

HAVE YOU SHOPPED ANY OF THE FOLLOWING RETAILERS IN THE PAST MONTH FOR PET PRODUCTS? (SELECT ALL THAT APPLY)

## Posed to pet owners

## **Noteworthy Stats:**

| 29.4% | Of pet owners have shopped Chewy in the past month. |
|-------|-----------------------------------------------------|
|-------|-----------------------------------------------------|