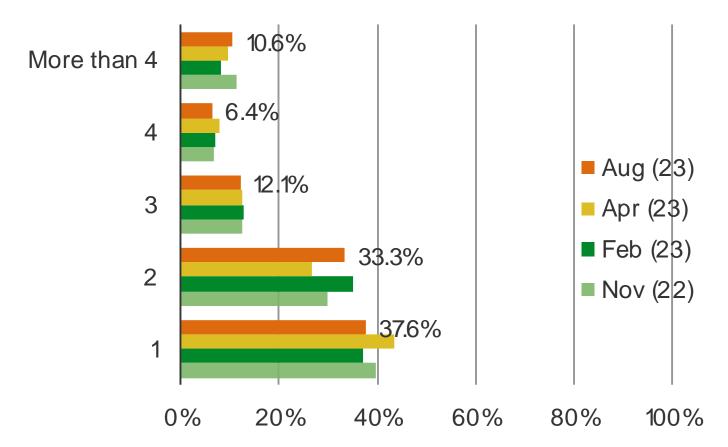

---------------------------|
|-------|-----------------------------------------------------|

- **43.9%** Of pet owners taken their pet to the vet annually.
- Of pet owners who have taken their pet to a vet thought their most recent vet bill was expensive (a decline q/q).
- **21.2%** Of pet owners who have taken their pet to a vet declined a recommended service.

| V | ۸/۱ | ۸۸        | ٨١  | h | 90      | n  |   | kp            | in | ite | 1 | ~   | m | ١ |
|---|-----|-----------|-----|---|---------|----|---|---------------|----|-----|---|-----|---|---|
| V | WA  | <b>77</b> | VV. | U | $C_{2}$ | יט | U | $\mathcal{L}$ |    |     | ı | باد | " | ı |

BESPOKE MARKET INTELLIGENCE
Pet Retail

## MOST RECENTLY ADDED QUESTIONS

#### HOW MANY PETS DO YOU HAVE?

Posed to pet owners (N = 654).



#### HAVE YOU EVER TAKEN YOUR PET TO THE VETERINARIAN?

Posed to pet owners (N = 652).



#### HOW BIG WAS YOUR LAST VET BILL?

Posed to pet owners who have taken their pet to a vet (N = 557).



#### HOW DID YOU REACT WHEN YOU RECEIVED YOUR MOST RECENT VET BILL?

Posed to pet owners who have taken their pet to a vet (N = 552).



AT YOUR MOST RECENT VET VISIT, DID YOU DECLINE ANY SERVICES THAT THE VET RECOMMENDED FOR YOUR PET?

Posed to pet owners who have taken their pet to a vet (N = 557).



#### WHICH SERVICES DID YOU DECLINE? SELECT ALL THAT APPLY

Posed to pet owners who have taken their pet to a vet and declined any recommended serv ice (N = 120).



#### WHY DID YOU DECLINE THESE SERVICES?

Posed to pet owners who have taken their pet to a vet and declined any recommended serv i