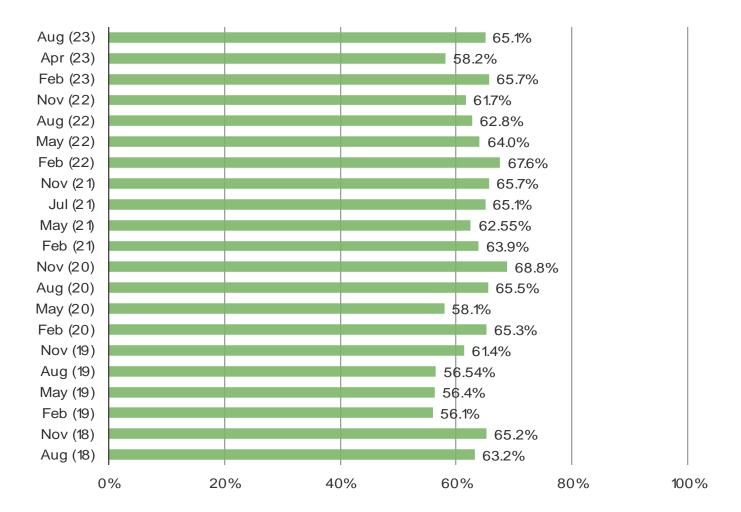

ota | il<br>Sil |       |        |   |

# RESPONDENTS WHO PURCHASED ITEMS IN THE PAST MONTH

HAVE YOU SHOPPED ANY OF THE FOLLOWING RETAILERS IN THE PAST MONTH FOR PET PRODUCTS? (SELECT ALL THAT APPLY)

## Posed to pet owners



#### WHAT IS YOUR OPINION OF THIS RETAILER IN GENERAL FOR PET PRODUCT PURCHASES?

Posed to pet owners who have shopped each of the following retailers in the past month



THINKING ABOUT THE LAST TIME YOU PURCHASED PET FOOD OR PRODUCTS, FROM WHICH RETAILER DID YOU MAKE THE PURCHASE?

## Posed to pet owners.



THINKING ABOUT THE NEXT TIME YOU NEED TO PURCHASE PET FOOD OR PRODUCTS, FROM WHICH RETAILER WILL YOU BE MOST LIKELY TO PURCHASE FROM?

## Posed to pet owners.



PET OWNER BACKGROUND

#### DO YOU CURRENTLY HAVE ONE OR MORE PETS?

## Posed to all respondents.



## WHAT KIND OF PET(S) DO YOU HAVE? (SELECT ALL THAT APPLY)

Posed to pet owners.