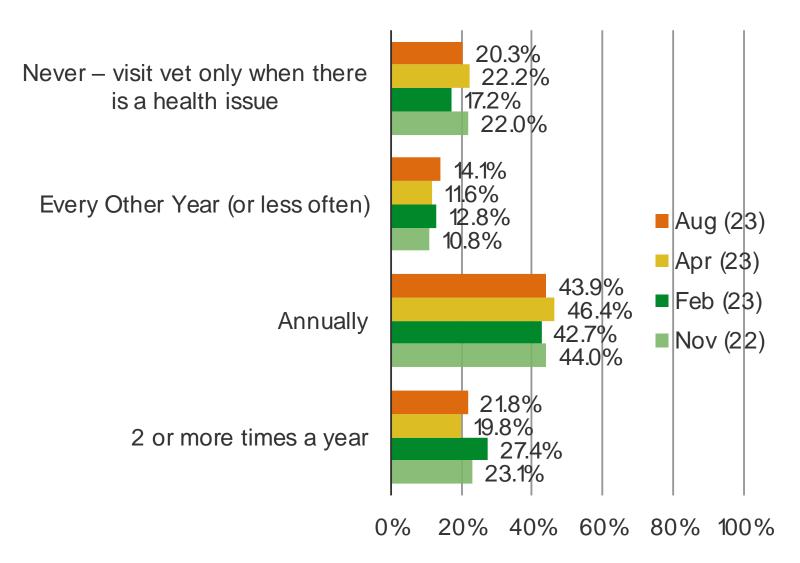

#### WHY DID YOU DECLINE THESE SERVICES?

Posed to pet owners who have taken their pet to a vet and declined any recommended serv ice (N = 118).

IN THE PAST, HOW OFTEN HAVE YOU TAKEN YOUR PET TO THE VET FOR A CHECK UP? (I.E., THERE IS NOTHING WRONG WITH YOUR PET BUT YOU TAKE THEM FOR A CHECKUP)

Posed to pet owners (N = 652).

GOING FORWARD, HOW OFTEN DO YOU PLAN TO TAKE YOUR PET TO THE VET FOR A WELLNESS CHECK UP? (I.E., THERE IS NOTHING WRONG WITH YOUR PET BUT YOU TAKE THEM FOR A CHECKUP)

Posed to pet owners (N = 652).

- **43.9%** Of pet owners taken their pet to the vet annually.
- Of pet owners who have taken their pet to a vet thought their most recent vet bill was expensive (a decline q/q).
- **21.2%** Of pet owners who have taken their pet to a vet declined a recommended service.