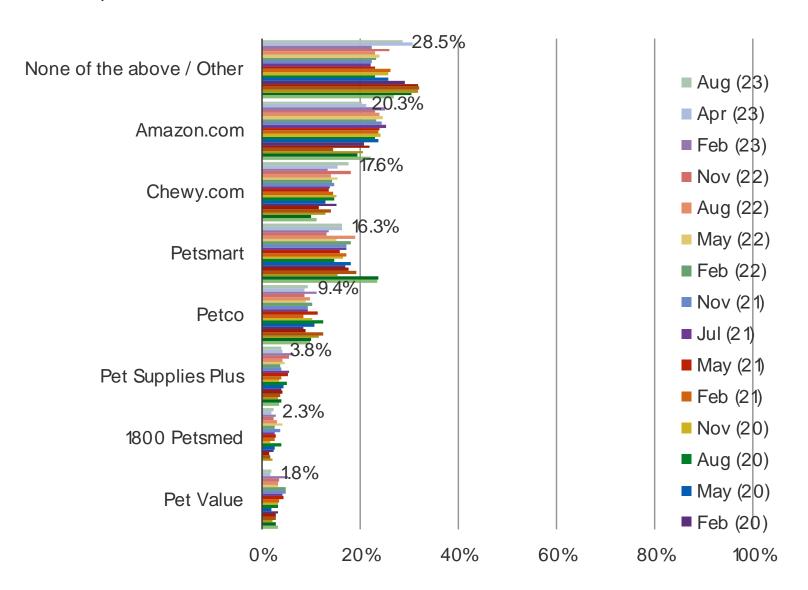

# RESPONDENTS WHO PURCHASED ITEMS IN THE PAST MONTH

HAVE YOU SHOPPED ANY OF THE FOLLOWING RETAILERS IN THE PAST MONTH FOR PET PRODUCTS? (SELECT ALL THAT APPLY)

## Posed to pet owners

## **Noteworthy Stats:**

| 29.4% | Of pet owners have shopped Chewy in the past month. |
|-------|-----------------------------------------------------|
|-------|-----------------------------------------------------|