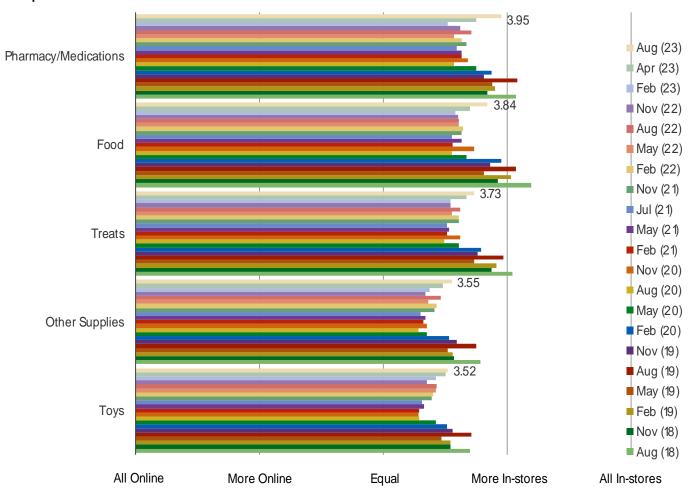

PET PRODUCT TYPES: IN-STORES OR ONLINE

#### DO YOU PREFER TO BUY THE FOLLOWING TYPES OF PRODUCTS IN-STORES OR ONLINE?

## Posed to pet owners.

| www.        | hachal | Lainta | I $COM$ |
|-------------|--------|--------|---------|
| V V V V V V | DUSDU  |        | I.COIII |

| BESPOKE  | MARKET    | INTEL | LIGENC | Έ |
|----------|-----------|-------|--------|---|
| Dot Dota | il<br>Sil |       |        |   |