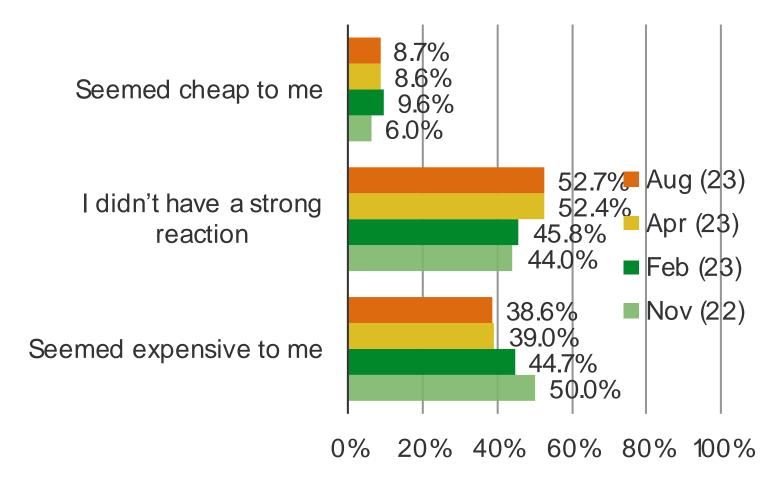

#### HOW DID YOU REACT WHEN YOU RECEIVED YOUR MOST RECENT VET BILL?

Posed to pet owners who have taken their pet to a vet (N = 552).

AT YOUR MOST RECENT VET VISIT, DID YOU DECLINE ANY SERVICES THAT THE VET RECOMMENDED FOR YOUR PET?