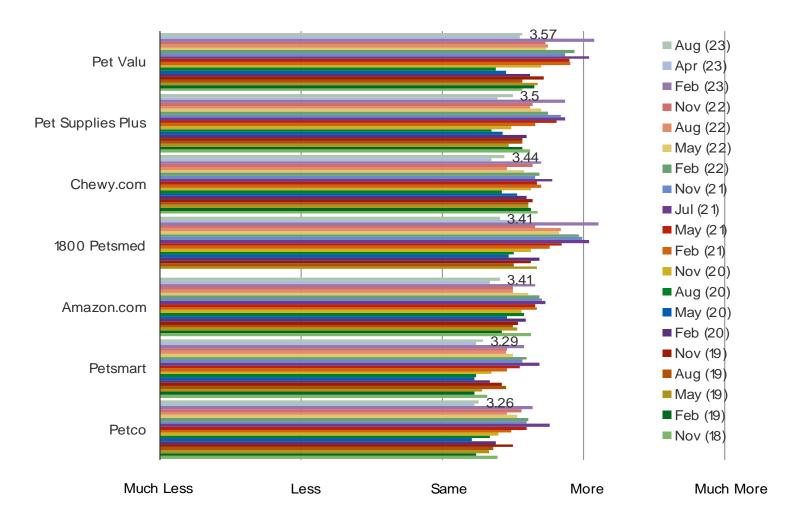

# RESPONDENTS WHO REGULARLY OR OCCASIONALLY SHOP EACH RETAILER

DO YOU EXPECT TO USE THIS RETAILER FOR PET FOOD AND PRODUCTS MORE OR LESS OFTEN THAN YOU ARE NOW GOING FORWARD?

Posed to those who regularly or occasionally shop the following for pet food and products