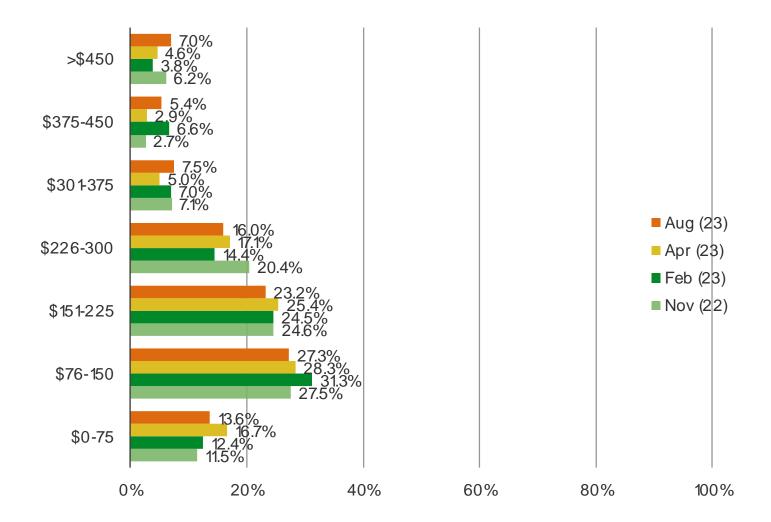

#### HOW BIG WAS YOUR LAST VET BILL?

Posed to pet owners who have taken their pet to a vet (N = 557).