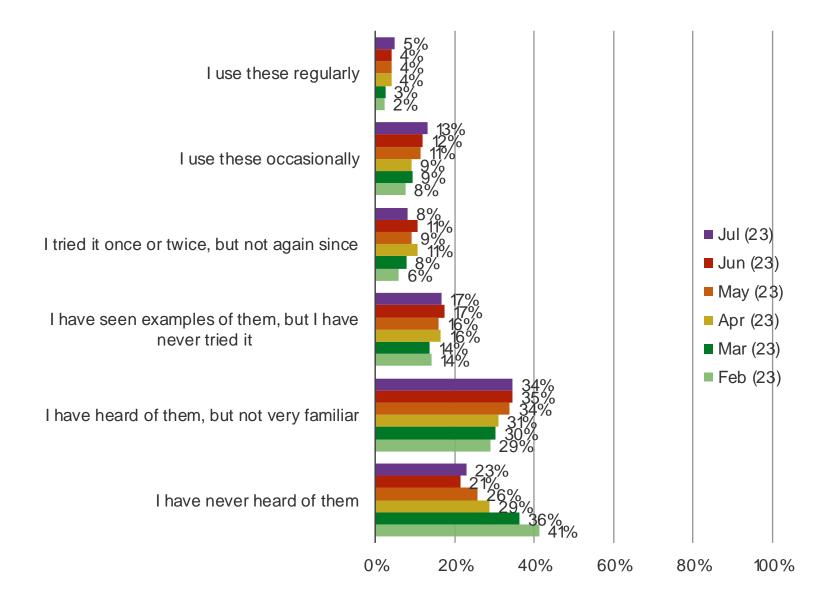

# Please describe your experience with AI Chatbots (eg, ChatGPT, Google Bard, etc). Posed to all respondents (n = 1,505).