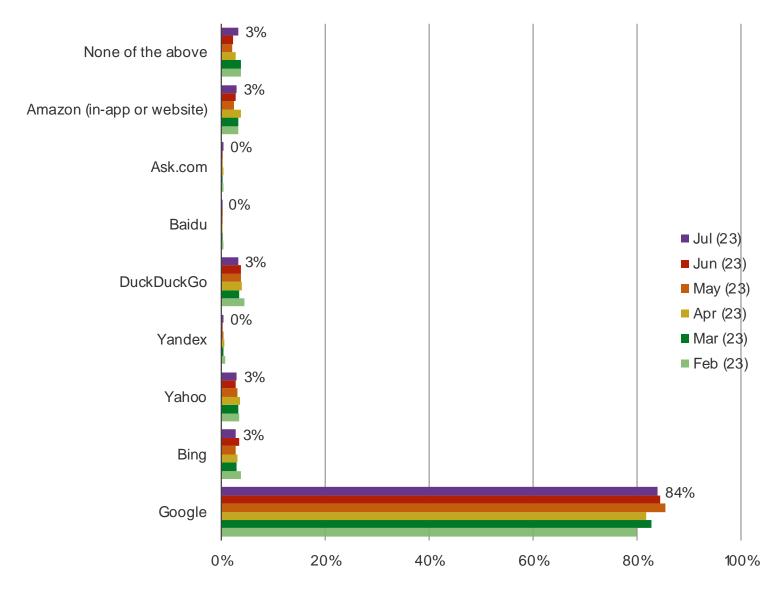

# Have you or will you use any of the following today to search on the internet (mobile device or desktop)?

Posed to all respondents (n = 1,505).