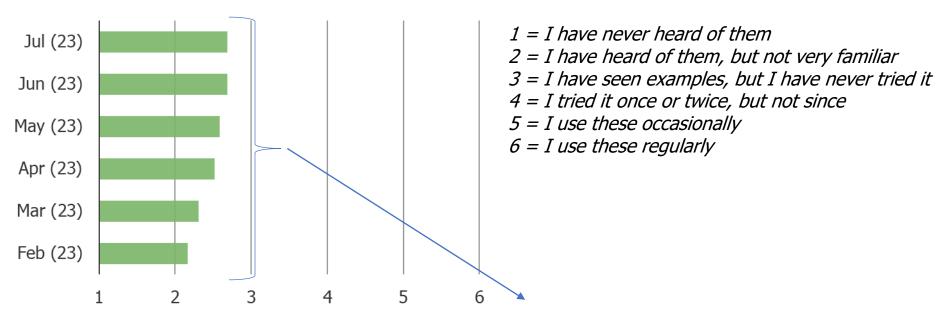

## Weighted average of experience with AI Chatbots Posed to all respondents (n = 1,505).

% Change in weighted average, month-to-month