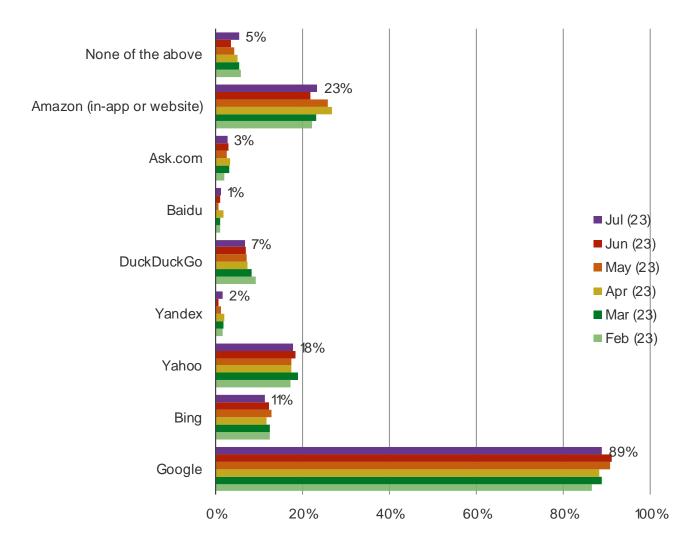

# Have you or will you use any of the following today to search on the internet (mobile device or desktop)?

Posed to all respondents (n = 1,505).

#### Which of the following is your favorite for searching on the internet?

Posed to all respondents (n = 1,505).