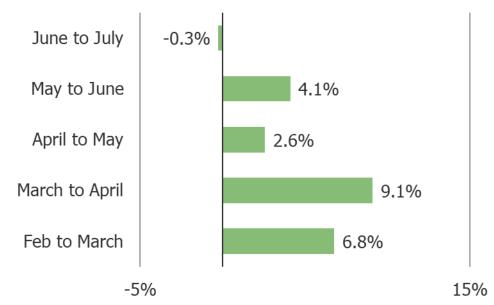

## Weighted average of experience with AI Chatbots Posed to all respondents (n = 1,505).

% Change in weighted average, month-to-month